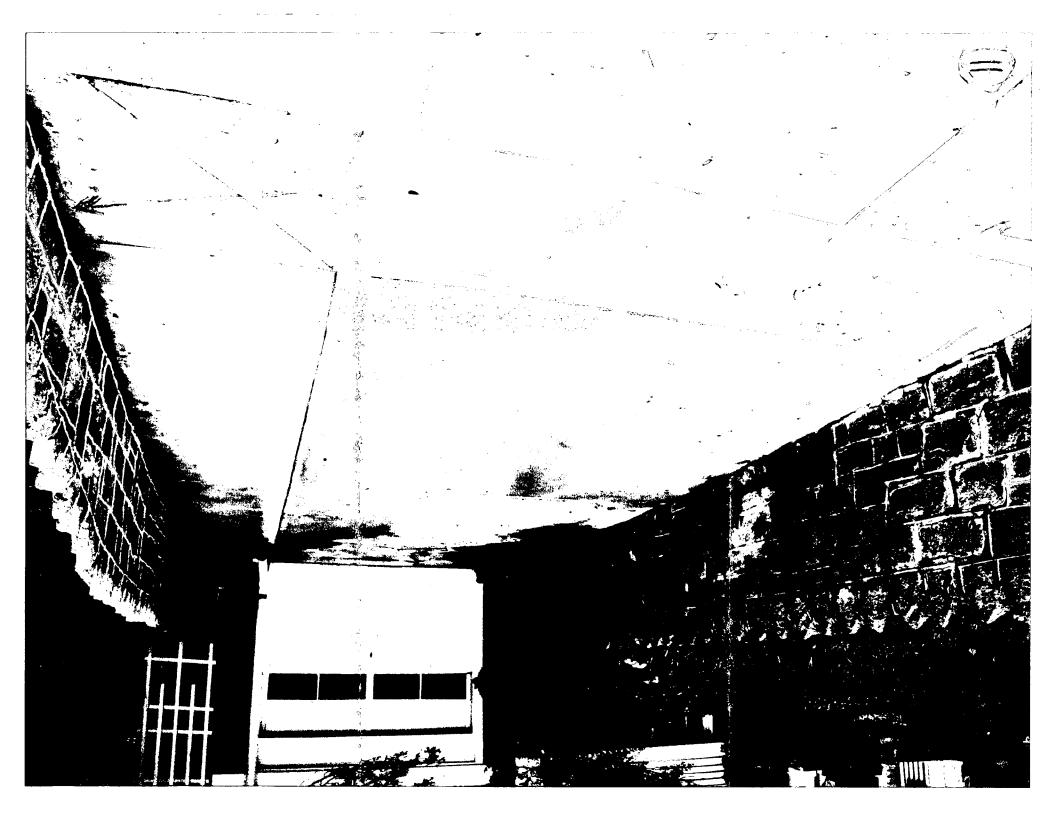

The applicant is also proposing to install an approximately 27 linear feet, 2'6" high stone retaining wall along the right side of the existing driveway. The proposed retaining wall extends the length of the existing driveway between the house and sidewalk and terminates by making a right angle toward the adjacent property. The proposed retaining wall design and material treatments are compatible with the existing retaining wall along the opposite of the driveway.