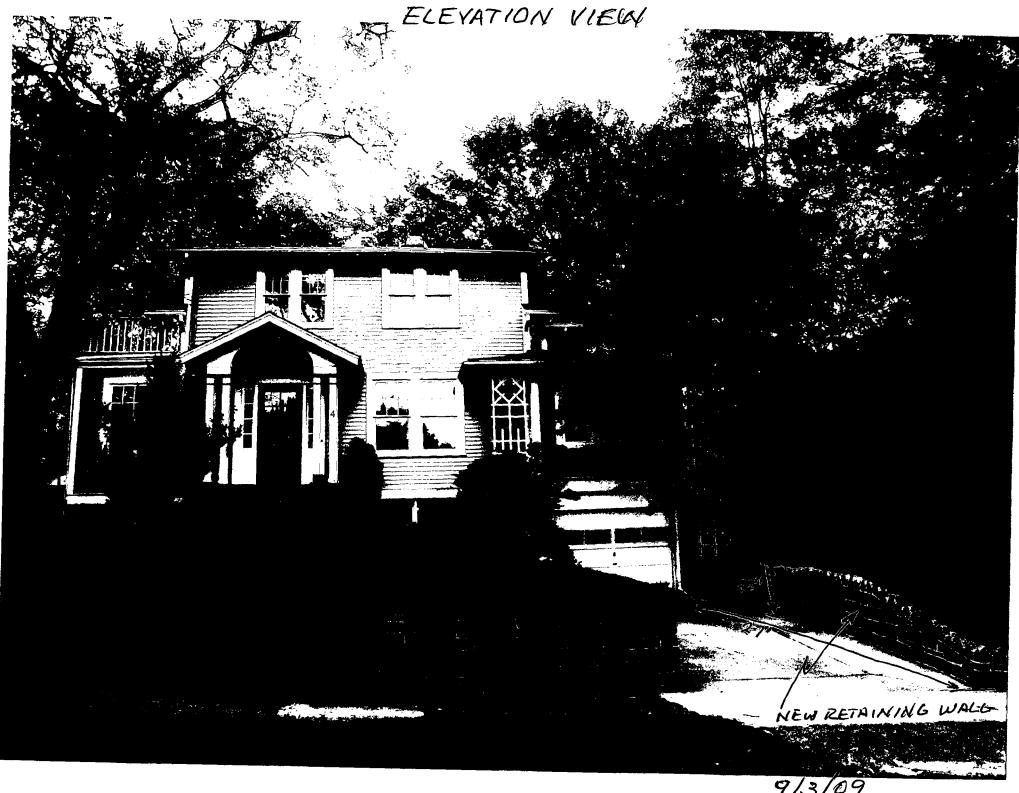

The applicant is also proposing to install an approximately 27 linear feet, 2'6" high stone retaining wall along the right side of the existing driveway. The proposed retaining wall extends the length of the existing driveway between the house and sidewalk and terminates by making a right angle toward the adjacent property. The proposed retaining wall design and material treatments are compatible with the existing retaining wall along the opposite of the driveway.