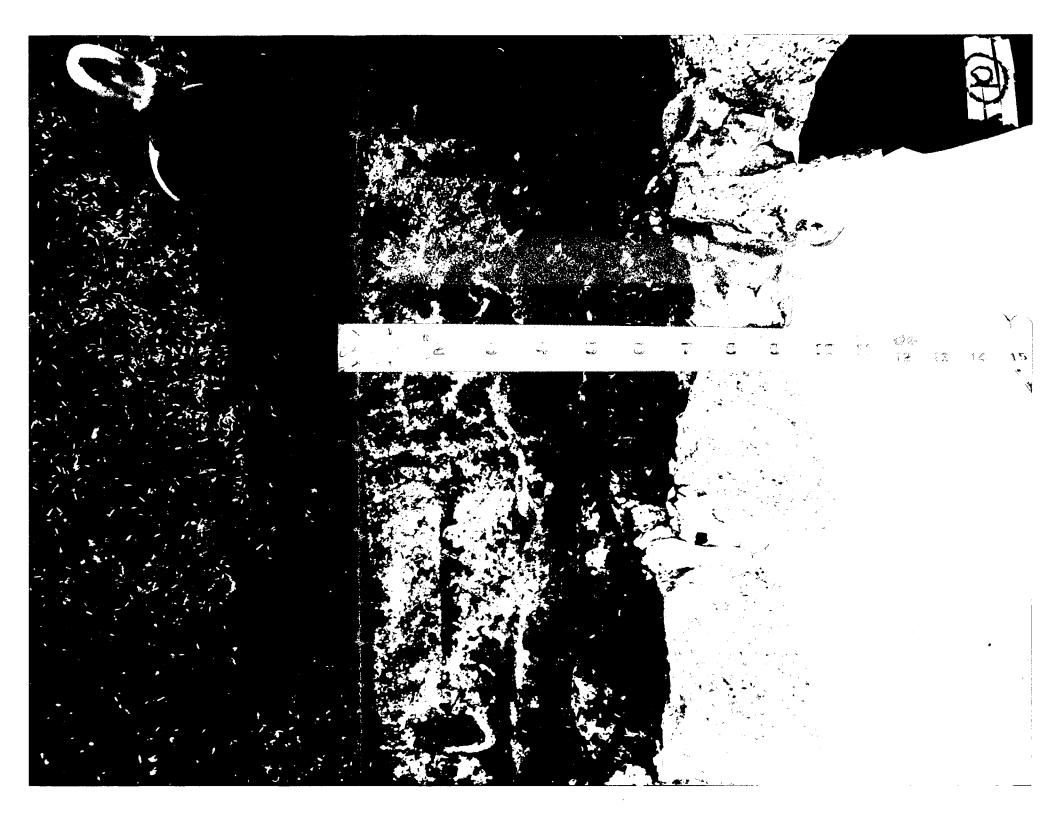

The applicant is also proposing to install an approximately 27 linear feet, 2'6" high stone retaining wall along the right side of the existing driveway. The proposed retaining wall extends the length of the existing driveway between the house and sidewalk and terminates by making a right angle toward the adjacent property. The proposed retaining wall design and material treatments are compatible with the existing retaining wall along the opposite of the driveway.