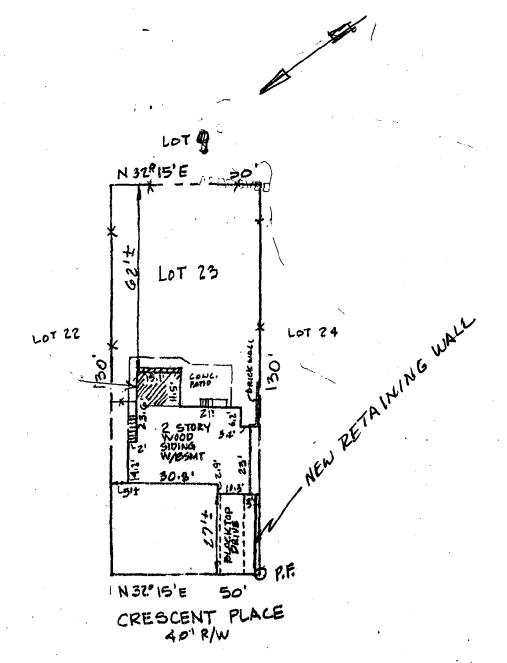

PLEASE PRINT (IN BLUE OR BLACK INK) OR TYPE THIS INFORMATION ON THE FOLLOWING PAGE.
PLEASE STAY WITHIN THE GUIDES OF THE TEMPLATE, AS THIS WILL BE PHOTOCOPIED DIRECTLY ONTO MAILING LABELS.

A RECORD

MONTGOMERY COUNTY LOT DEPARTMENT OF PERMITTING SERVICES N 328 15'E MIS CASE LOT 23 2nd sty addition 5ft setback LOT 22 LOT 24 CONC. -NEW RETAINING WALL 244644 (APPONED) 1 N 32" 15'E CRESCENT PLACE 40' R/W NOTE: This is an improvements location survey only, and cannot be relied upon as a Boundary Survey etc. No Title Report furnished. No statement made by this plat as to ownership of any property or right or interest therein. Information may have been supplied by to produce this drawing; no responsibility whatsvever is accepted for the accuracy of such information. In case of doubt, we recommend a Boundary Survey. ES OF MARYLAND INC (301) 266 7211 CLIS MD 21401 SCALE: | 1 = 30' DRAWN ST IMPROVEMENTS LOCATION: 4 CRESCENT PLACE LOT 23, BLK. Z, HILL-CREST MONTGOMERY CO, ....DISTRICT,