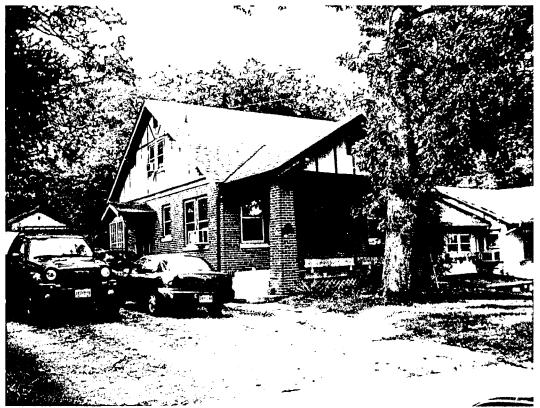

## ARCHITECTURAL DESCRIPTION

SIGNIFICANCE: Contributing Resource within the Takoma Park Historic District

STYLE:

Bungalow

DATE:

c. 1920-30s

## **PROPOSAL**

The applicants are proposing to install 42" tall wood picket fencing and gates off the sides of their house that will connect to existing fences running along the sides.

## 1. WRITTEN DESCRIPTION OF PROJECT

a. Description of existing structure(s) and environmental setting, including their historical features and significance:

Ope double goted picket Fence 43" high wood on legt side of home at Facing home, above diveway a enderding weighbor Fence On Sight side & house a gate closing area between existing fence t will - also wooden picket Fence 42" high

## WRITTEN DESCRIPTION OF PROJECT

a. Description of existing structure(s) and environmental setting, including their historical features and significance:

Ope double goted picket Fence 45" high, wood on left side of home at Facing home, above diversay of extending verighbor Fence.
On Right side & house a gate closing area between existing fence + well - also wooden picket Fence 45" high