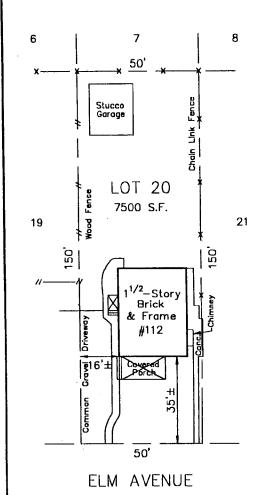

## 2. SITE PLAN

Site and environmental setting, drawn to scale. You may use your plat. Your site plan must include:

- a. the scale, north arrow, and date;
- b. dimensions of all existing and proposed structures; and
- c. site features such as walkways, driveways, fences, ponds, streams, trash dumpsters, mechanical equipment, and landscaping.

NOTES:

- (1) The lot shown hereon does not lie within the limits of the 100 year flood ploin as shown on FIRM Panel No. 200

  Dote of Map: 8/5/91

  Flood Zone: "C"
- (2) No property corners found or set unless otherwise noted.
- (3) The accuracy of this survey and the apparent setback distances is  $2^\prime\pm$

LOCATION DRAWING

LOT 20 BLOCK 17

B.F. GILBERT'S ADDITION TO

TAKOMA PARK

MONTGOMERY COUNTY, MARYLAND

### THIS SURVEY IS FOR TITLE PURPOSES ONLY

| JOB# 95.0867H      | <b>DATE</b> 7-19-95 |  |
|--------------------|---------------------|--|
| FIELD SS, WP       | DRAFT DAB           |  |
| RECERTIFIED 9-7-00 | P.B. A P# 2         |  |
|                    | SCALE: 1" = 30'     |  |

## SURVEYOR'S CERTIFICATE

I hereby certify that the property delineated hereon is in accordance with the plot of subdivision and/or deed of record, that the improvements were located by accepted field practices and include permanent visible structures and apparent encroachments, if any. This plot is NOT FOR DETERMINING PROPERTY LINES OR FOR CONSTRUCTION OF IMPROVEMENTS, but prepared far exclusive use of present awners of property and also those who purchase, mortgage, or guarantee the title thereto, within six manths from date hereof, and as to them I worrant the accuracy of this plat.