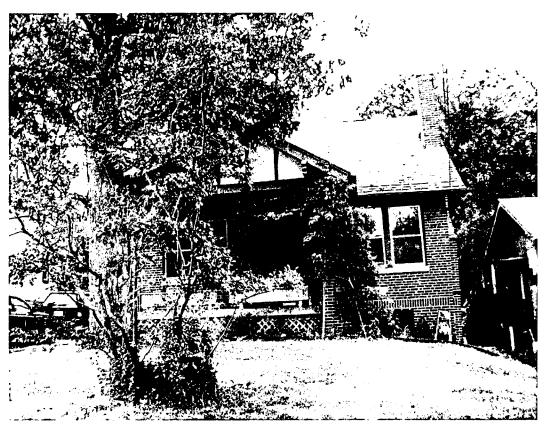

## 5. PHOTOGRAPHS

- a. Clearly labeled photographic prints of each facade of existing resource, including details of the affected portions. All labels should be placed on the front of photographs.
- Clearly label photographic prints of the resource as viewed from the public right-of-way and of the adjoining properties. All labels should be placed on the front of photographs.

#### 5. PHOTOGRAPHS

- a. Clearly labeled photographic prints of each facade of existing resource, including details of the affected portions. All labels should be placed on the front of photographs.
- b. Clearly label photographic prints of the resource as viewed from the public right-of-way and of the adjoining properties. All labels should be placed on the front of photographs.