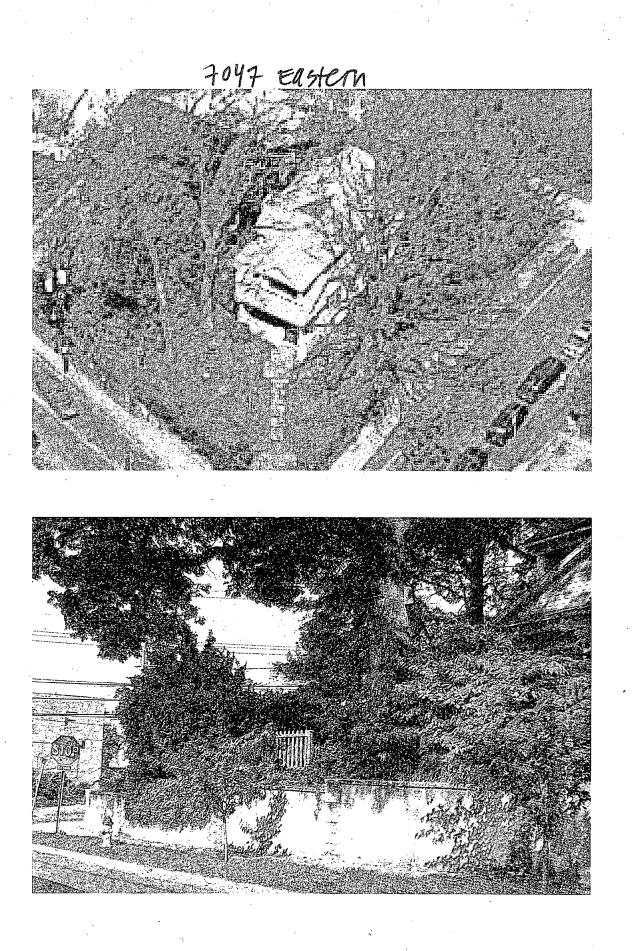

Applicant: Vincent Robert Broderick

Address: 7047 Eastern Avenue, Takoma Park, MD 20912

This HAWP approval is subject to the general condition that the applicant will obtain all other applicable Montgomery County or local government agency permits. After the issuance of these permits, the applicant must contact this Historic Preservation Office if any changes to the approved plan are made.

b. General description of project and its effect on the historic resource(s), the environmental setting, and, where applicable, the historic district:

ADDITION OF & TALL EFACE TO SERVE AS A TRELLIS FOR DECORATIVE PLANTS DUES NOT TUNCH PRUMERTY LINE AND 15 ONLY VISIBLE FROM HOLLY ST. SITE PLAN AND PHOTOS ATTACHED