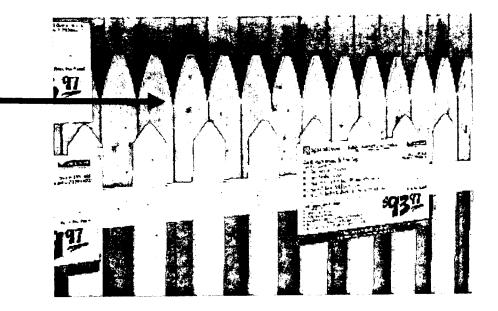

1. The new fence must be wood.

2. The existing vinyl fence must be removed within 30 days.

THE BUILDING PERMIT FOR THIS PROJECT SHALL BE ISSUED CONDITIONAL UPON ADHERENCE TO THE ABOVE APPROVED HAWP CONDITIONS AND MAY REQUIRE APPROVAL BY DPS OR ANOTHER LOCAL OFFICE BEFORE WORK CAN BEGIN.

b. General description of project and its effect on the historic resource(s), the environmental setting, and, where applicable, the historic district:

ADDITION OF & TALL EFACE TO SERVE AS A TRELLIS FOR DECORATIVE PLANTS DUES NOT TUNCH PRUMERTY LINE AND 15 ONLY VISIBLE FROM HOLLY ST. SITE PLAN AND PHOTOS ATTACHED