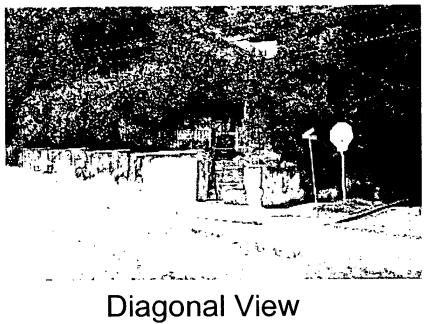

b. General description of project and its effect on the historic resource(s), the environmental setting, and, where applicable, the historic district:

ADDITION OF & TALL EFACE TO SERVE AS A TRELLIS FOR DECORATIVE PLANTS DUES NOT TUNCH PRUMERTY LINE AND 15 ONLY VISIBLE FROM HOLLY ST. SITE PLAN AND PHOTOS ATTACHED