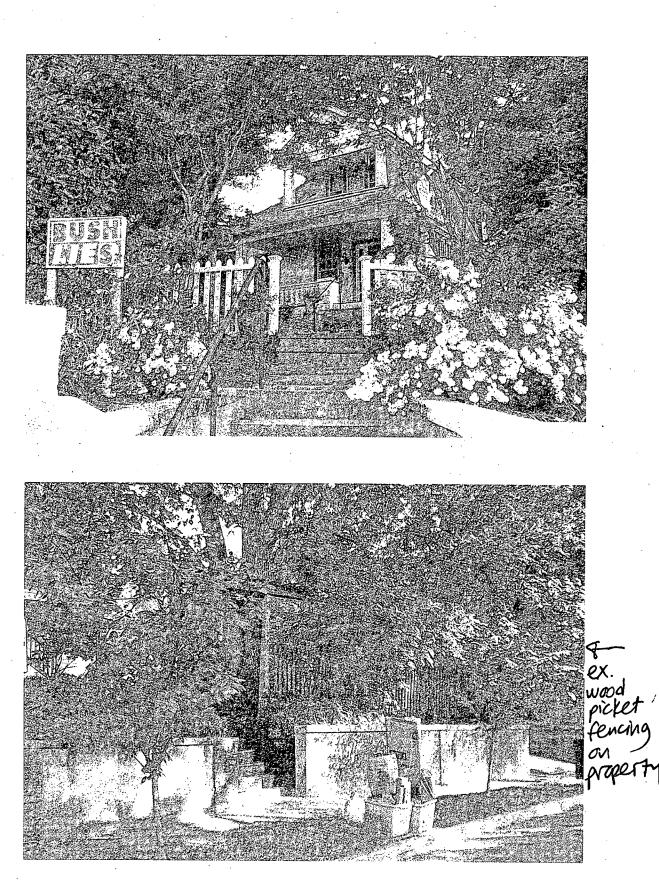

b. General description of project and its effect on the historic resource(s), the environmental setting, and, where applicable, the historic district:

ADDITION OF & TALL EFACE TO SERVE AS A TRELLIS FOR DECORATIVE PLANTS DUES NOT TUNCH PRUMERTY LINE AND 15 ONLY VISIBLE FROM HOLLY ST. SITE PLAN AND PHOTOS ATTACHED