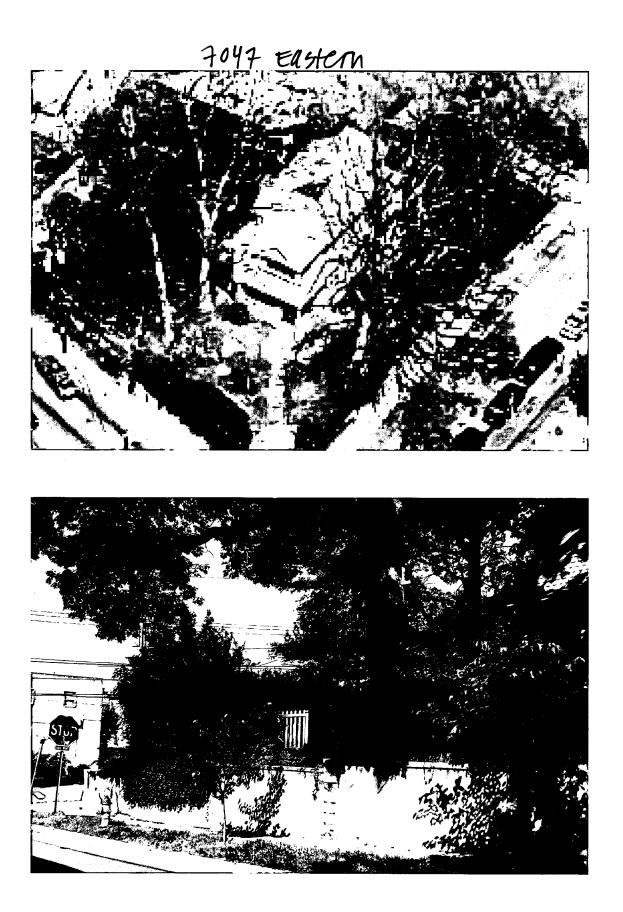

Applicant: Vincent Robert Broderick

Address: 7047 Eastern Avenue, Takoma Park, MD 20912

This HAWP approval is subject to the general condition that the applicant will obtain all other applicable Montgomery County or local government agency permits. After the issuance of these permits, the applicant must contact this Historic Preservation Office if any changes to the approved plan are made.

b. General description of project and its effect on the historic resource(s), the environmental setting, and, where applicable, the historic district:

ADDITION OF & TALL EFACE TO SERVE AS A TRELLIS FOR DECORATIVE PLANTS DUES NOT TUNCH PRUMERTY LINE AND 15 ONLY VISIBLE FROM HOLLY ST. SITE PLAN AND PHOTOS ATTACHED