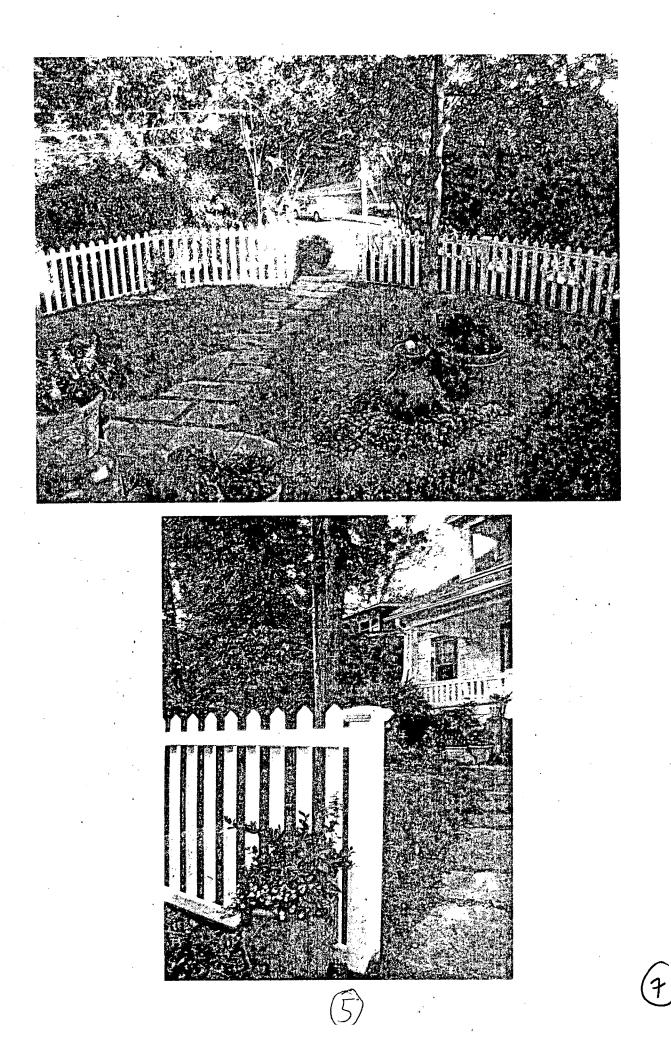

b. General description of project and its effect on the historic resource(s), the environmental setting, and, where applicable, the historic district:

ADDITION OF & TALL EFACE TO SERVE AS A TRELLIS FOR DECORATIVE PLANTS DUES NOT TUNCH PRUMERTY LINE AND 15 ONLY VISIBLE FROM HOLLY ST. SITE PLAN AND PHOTOS ATTACHED