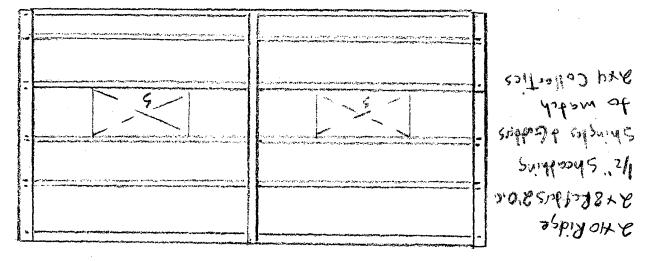

SUBJECT:

Historic Area Work Permit #421067, deck removal, new screened porch, window and

siding replacement

The Montgomery County Historic Preservation Commission (HPC) has reviewed the attached application for a Historic Area Work Permit (HAWP). This application was **Approved** at the 6/7/2006 meeting.

Applicant:

Robert Guldin & Susan Strasser

Address:

7309 Willow Ave, Takoma Park

This HAWP approval is subject to the general condition that the applicant will obtain all other applicable Montgomery County or local government agency permits. After the issuance of these permits the applicant must contact this Historic Preservation Office if any changes to the approved plan are made.