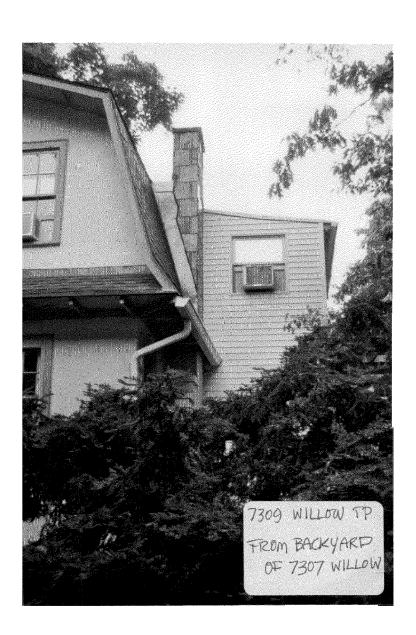

SUBJECT:

Historic Area Work Permit #421067, deck removal, new screened porch, window and

siding replacement

The Montgomery County Historic Preservation Commission (HPC) has reviewed the attached application for a Historic Area Work Permit (HAWP). This application was **Approved** at the 6/7/2006 meeting.

Applicant:

Robert Guldin & Susan Strasser

Address:

7309 Willow Ave, Takoma Park

This HAWP approval is subject to the general condition that the applicant will obtain all other applicable Montgomery County or local government agency permits. After the issuance of these permits the applicant must contact this Historic Preservation Office if any changes to the approved plan are made.