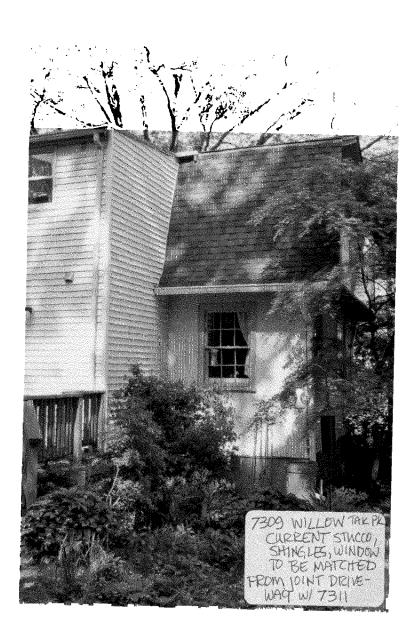

SUBJECT:

Historic Area Work Permit #421067, deck removal, new screened porch, window and

siding replacement

The Montgomery County Historic Preservation Commission (HPC) has reviewed the attached application for a Historic Area Work Permit (HAWP). This application was **Approved** at the 6/7/2006 meeting.