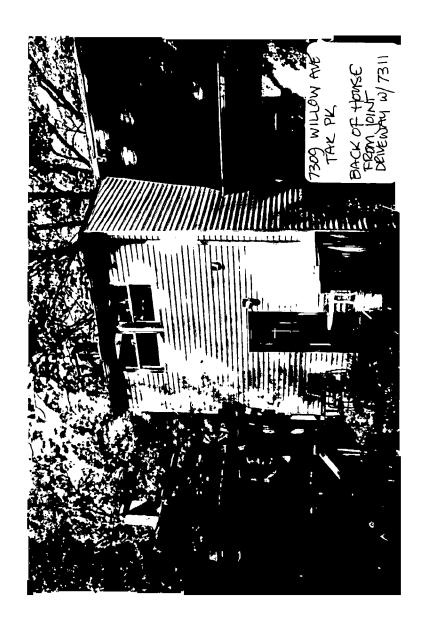

SUBJECT:

Historic Area Work Permit #421067, deck removal, new screened porch, window and

siding replacement

The Montgomery County Historic Preservation Commission (HPC) has reviewed the attached application for a Historic Area Work Permit (HAWP). This application was **Approved** at the 6/7/2006 meeting.

Applicant:

Robert Guldin & Susan Strasser

Address:

7309 Willow Ave, Takoma Park

This HAWP approval is subject to the general condition that the applicant will obtain all other applicable Montgomery County or local government agency permits. After the issuance of these permits the applicant must contact this Historic Preservation Office if any changes to the approved plan are made.