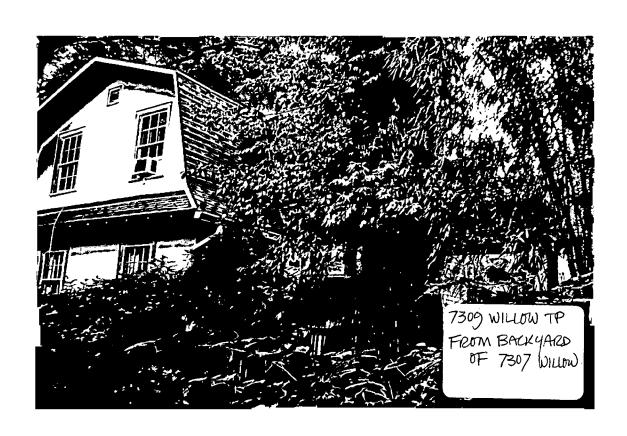

SUBJECT:

Historic Area Work Permit #421067, deck removal, new screened porch, window and

siding replacement

The Montgomery County Historic Preservation Commission (HPC) has reviewed the attached application for a Historic Area Work Permit (HAWP). This application was **Approved** at the 6/7/2006 meeting.

Applicant:

Robert Guldin & Susan Strasser

Address:

7309 Willow Ave, Takoma Park

This HAWP approval is subject to the general condition that the applicant will obtain all other applicable Montgomery County or local government agency permits. After the issuance of these permits the applicant must contact this Historic Preservation Office if any changes to the approved plan are made.