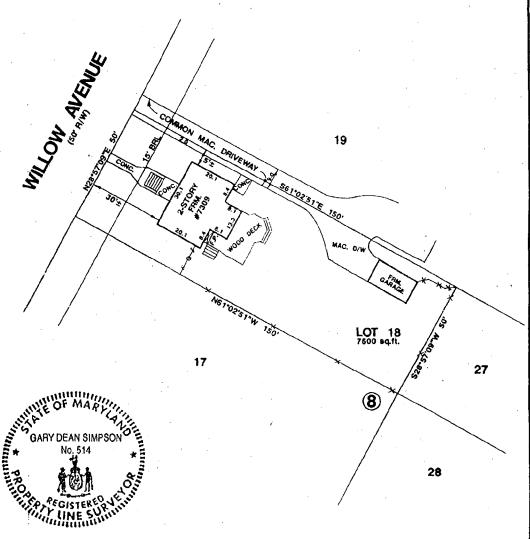

37/03-06AA 7309 Willow Ave Takoma Park Historic District, 37/03

Applicant:

Robert Guldin & Susan Strasser

Address:

7309 Willow Ave, Takoma Park

This HAWP approval is subject to the general condition that the applicant will obtain all other applicable Montgomery County or local government agency permits. After the issuance of these permits the applicant must contact this Historic Preservation Office if any changes to the approved plan are made.