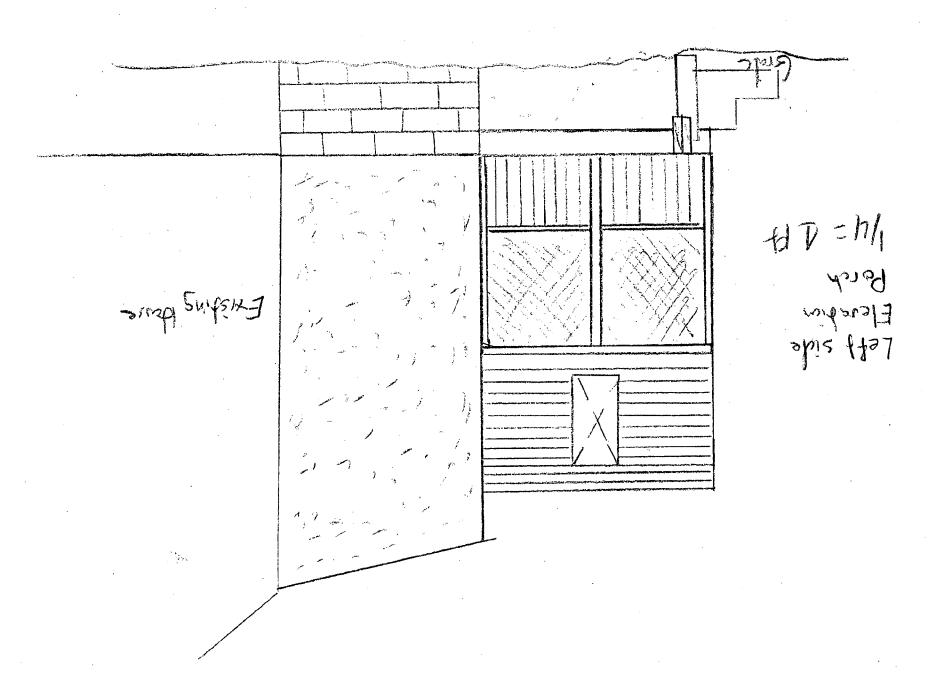

SUBJECT:

Historic Area Work Permit #421067, deck removal, new screened porch, window and

siding replacement

The Montgomery County Historic Preservation Commission (HPC) has reviewed the attached application for a Historic Area Work Permit (HAWP). This application was **Approved** at the 6/7/2006 meeting.