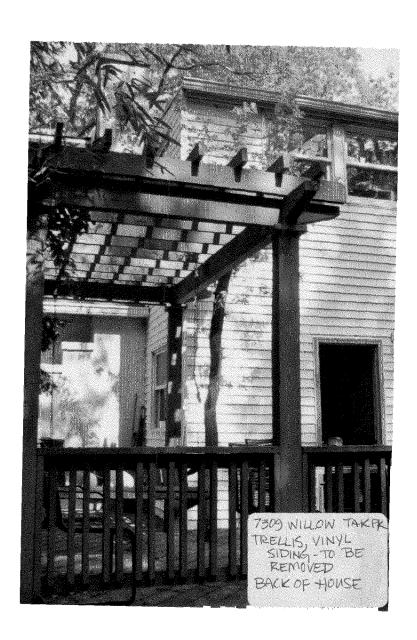

SUBJECT:

Historic Area Work Permit #421067, deck removal, new screened porch, window and

siding replacement

The Montgomery County Historic Preservation Commission (HPC) has reviewed the attached application for a Historic Area Work Permit (HAWP). This application was **Approved** at the 6/7/2006 meeting.

Applicant:

Robert Guldin & Susan Strasser

Address:

7309 Willow Ave, Takoma Park

This HAWP approval is subject to the general condition that the applicant will obtain all other applicable Montgomery County or local government agency permits. After the issuance of these permits the applicant must contact this Historic Preservation Office if any changes to the approved plan are made.