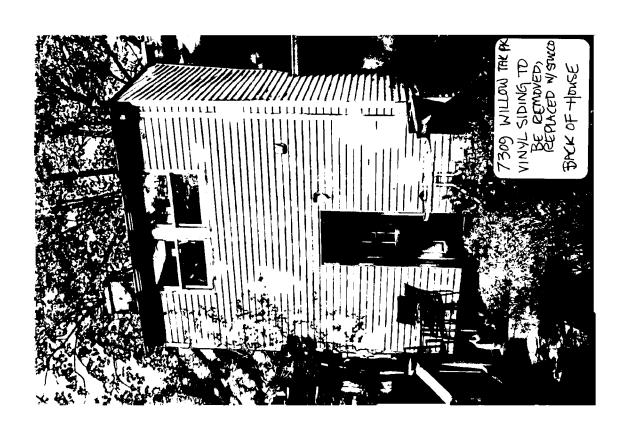

SUBJECT:

Historic Area Work Permit #421067, deck removal, new screened porch, window and

siding replacement

The Montgomery County Historic Preservation Commission (HPC) has reviewed the attached application for a Historic Area Work Permit (HAWP). This application was **Approved** at the 6/7/2006 meeting.