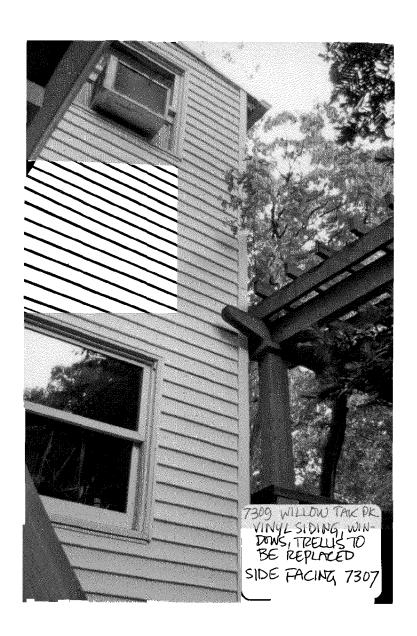

SUBJECT:

Historic Area Work Permit #421067, deck removal, new screened porch, window and

siding replacement

The Montgomery County Historic Preservation Commission (HPC) has reviewed the attached application for a Historic Area Work Permit (HAWP). This application was **Approved** at the 6/7/2006 meeting.

Applicant:

Robert Guldin & Susan Strasser

Address:

7309 Willow Ave, Takoma Park

This HAWP approval is subject to the general condition that the applicant will obtain all other applicable Montgomery County or local government agency permits. After the issuance of these permits the applicant must contact this Historic Preservation Office if any changes to the approved plan are made.