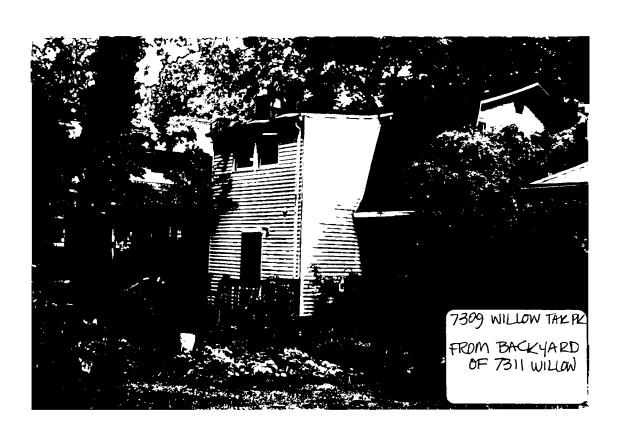

SUBJECT:

Historic Area Work Permit #421067, deck removal, new screened porch, window and

siding replacement

The Montgomery County Historic Preservation Commission (HPC) has reviewed the attached application for a Historic Area Work Permit (HAWP). This application was **Approved** at the 6/7/2006 meeting.

Applicant:

Robert Guldin & Susan Strasser

Address:

7309 Willow Ave, Takoma Park

This HAWP approval is subject to the general condition that the applicant will obtain all other applicable Montgomery County or local government agency permits. After the issuance of these permits the applicant must contact this Historic Preservation Office if any changes to the approved plan are made.