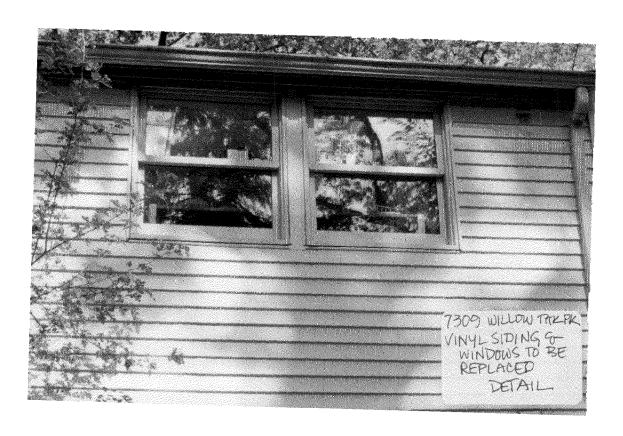

SUBJECT:

Historic Area Work Permit #421067, deck removal, new screened porch, window and

siding replacement

The Montgomery County Historic Preservation Commission (HPC) has reviewed the attached application for a Historic Area Work Permit (HAWP). This application was **Approved** at the 6/7/2006 meeting.