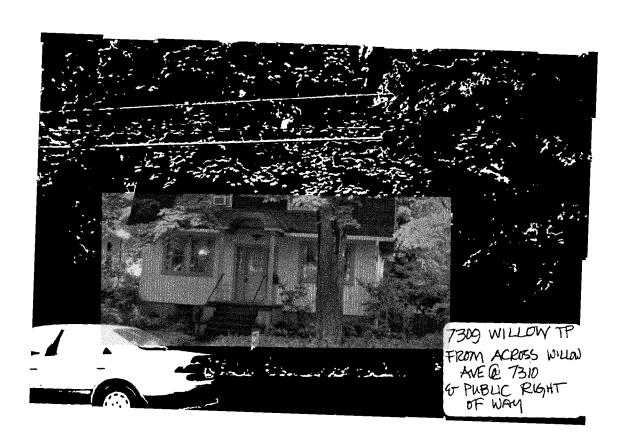

SUBJECT:

Historic Area Work Permit #421067, deck removal, new screened porch, window and

siding replacement

The Montgomery County Historic Preservation Commission (HPC) has reviewed the attached application for a Historic Area Work Permit (HAWP). This application was **Approved** at the 6/7/2006 meeting.

Applicant:

Robert Guldin & Susan Strasser

Address:

7309 Willow Ave, Takoma Park

This HAWP approval is subject to the general condition that the applicant will obtain all other applicable Montgomery County or local government agency permits. After the issuance of these permits the applicant must contact this Historic Preservation Office if any changes to the approved plan are made.