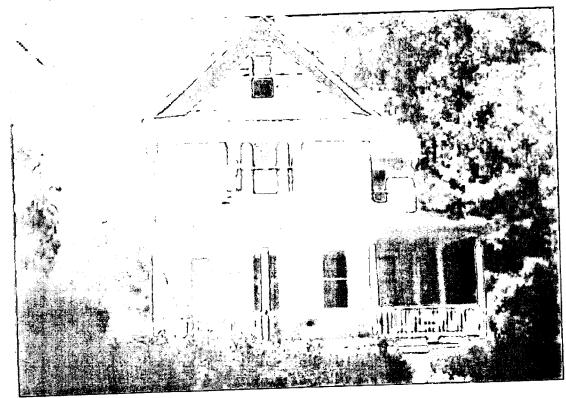

SUBJECT:

Historic Area Work Permit #414985, window replacement

The Montgomery County Historic Preservation Commission (HPC) has reviewed the attached application for a Historic Area Work Permit (HAWP). This application was **Approved with Conditions** at the 4/11/2006 meeting.

- 1. The windows at the front and front sides of the house (clearly visible from the public right-of-way) must be re-replaced with wood windows no cladding which match the profile of the original windows.
- 2. The applicant will work with Staff to notate which windows are approved for replacement.
- 3. The applicant has 2 years from the date of the decision to complete the conditions of the HAWP.