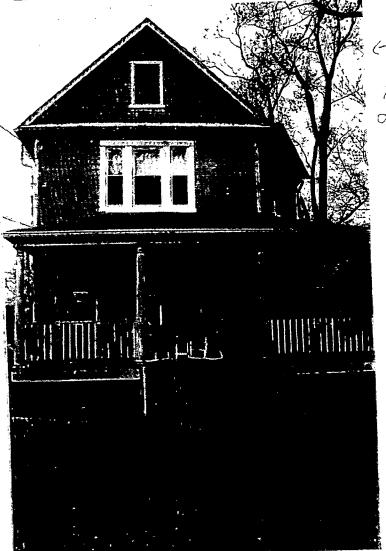

SUBJECT:

Historic Area Work Permit #414985, window replacement

The Montgomery County Historic Preservation Commission (HPC) has reviewed the attached application for a Historic Area Work Permit (HAWP). This application was **Approved with Conditions** at the 4/11/2006 meeting.

- 1. The windows at the front and front sides of the house (clearly visible from the public right-of-way) must be re-replaced with wood windows no cladding which match the profile of the original windows.
- 2. The applicant will work with Staff to notate which windows are approved for replacement.
- 3. The applicant has 2 years from the date of the decision to complete the conditions of the HAWP.