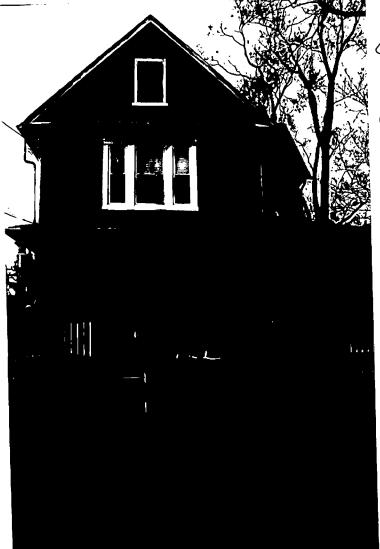

- 1. The windows at the front and front sides of the house (clearly visible from the public right-of-way) must be re-replaced with wood windows no cladding which match the profile of the original windows.
- 2. The applicant will work with Staff to notate which windows are approved for replacement.
- 3. The applicant has 2 years from the date of the decision to complete the conditions of the HAWP.