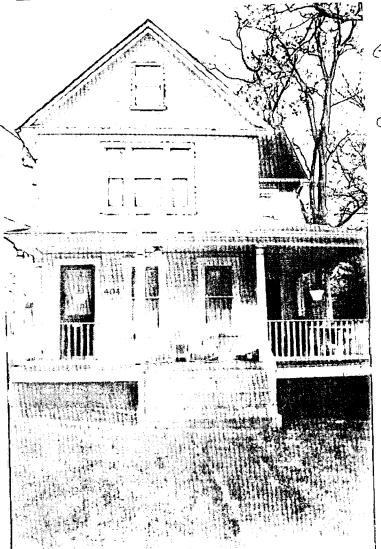

37/03-06L 404 Tulip Ave Takoma Park Historic District, 37/03

THE BUILDING PERMIT FOR THIS PROJECT SHALL BE ISSUED CONDITIONAL UPON ADHERENCE TO THE APPROVED HISTORIC AREA WORK PERMIT (HAWP).

Applicant:

Jennifer Rad & Ramin

Address:

404 Tulip Ave, Takoma Park

This HAWP approval is subject to the general condition that the applicant will obtain all other applicable Montgomery County or local government agency permits. After the issuance of these permits the applicant must contact this Historic Preservation Office if any changes to the approved plan are made.