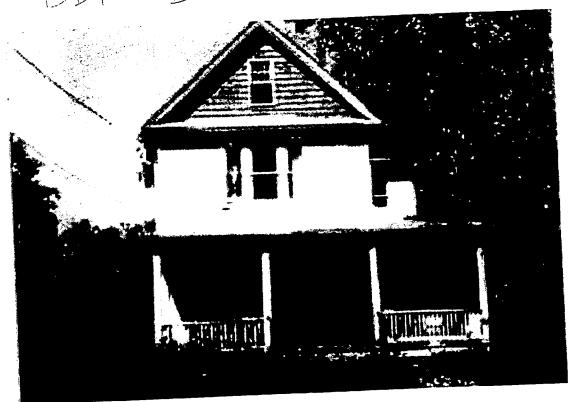

37/03-06L 404 Tulip Ave Takoma Park Historic District, 37/03

- 1. The windows at the front and front sides of the house (clearly visible from the public right-of-way) must be re-replaced with wood windows no cladding which match the profile of the original windows.
- 2. The applicant will work with Staff to notate which windows are approved for replacement.
- 3. The applicant has 2 years from the date of the decision to complete the conditions of the HAWP.