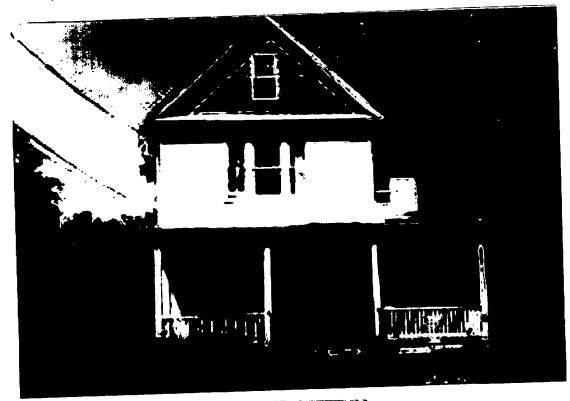

- 1. The windows at the front and front sides of the house (clearly visible from the public right-of-way) must be re-replaced with wood windows no cladding which match the profile of the original windows.
- 2. The applicant will work with Staff to notate which windows are approved for replacement.
- 3. The applicant has 2 years from the date of the decision to complete the conditions of the HAWP.