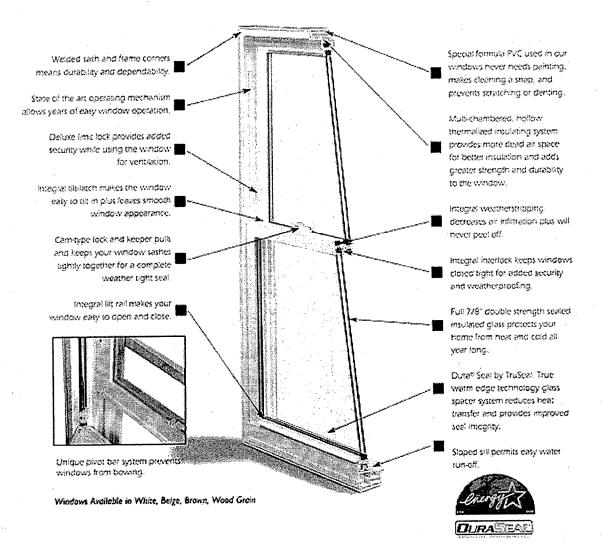

- 1. The windows at the front and front sides of the house (clearly visible from the public right-of-way) must be re-replaced with wood windows no cladding which match the profile of the original windows.
- 2. The applicant will work with Staff to notate which windows are approved for replacement.
- 3. The applicant has 2 years from the date of the decision to complete the conditions of the HAWP.