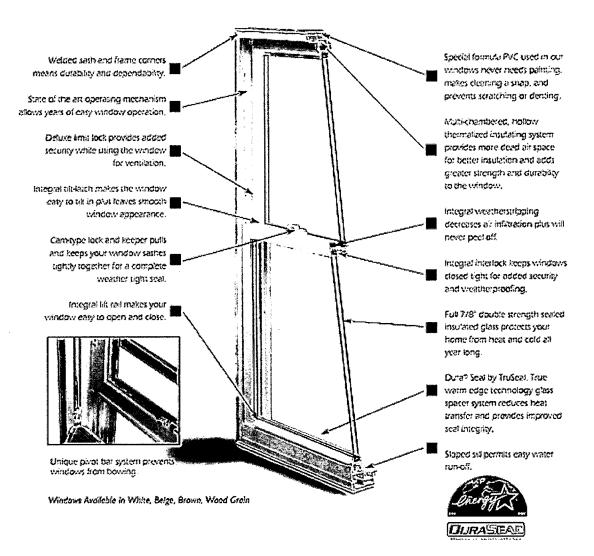

SUBJECT:

Historic Area Work Permit #414985, window replacement

The Montgomery County Historic Preservation Commission (HPC) has reviewed the attached application for a Historic Area Work Permit (HAWP). This application was **Approved with Conditions** at the 4/11/2006 meeting.

- 1. The windows at the front and front sides of the house (clearly visible from the public right-of-way) must be re-replaced with wood windows no cladding which match the profile of the original windows.
- 2. The applicant will work with Staff to notate which windows are approved for replacement.
- 3. The applicant has 2 years from the date of the decision to complete the conditions of the HAWP.