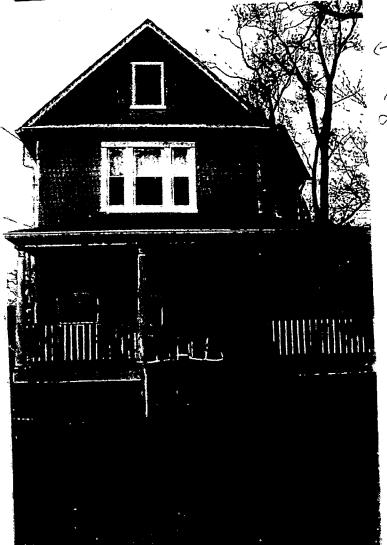

37/03-06L 404 Tulip Ave Takoma Park Historic District, 37/03

- 1. The windows at the front and front sides of the house (clearly visible from the public right-of-way) must be re-replaced with wood windows no cladding which match the profile of the original windows.
- 2. The applicant will work with Staff to notate which windows are approved for replacement.
- 3. The applicant has 2 years from the date of the decision to complete the conditions of the HAWP.