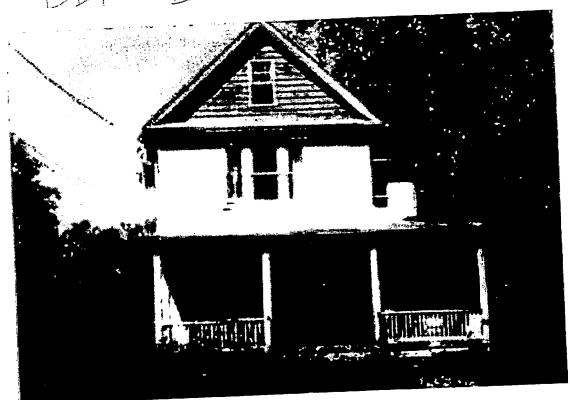

- 1. The windows at the front and front sides of the house (clearly visible from the public right-of-way) must be re-replaced with wood windows no cladding which match the profile of the original windows.
- 2. The applicant will work with Staff to notate which windows are approved for replacement.
- 3. The applicant has 2 years from the date of the decision to complete the conditions of the HAWP.