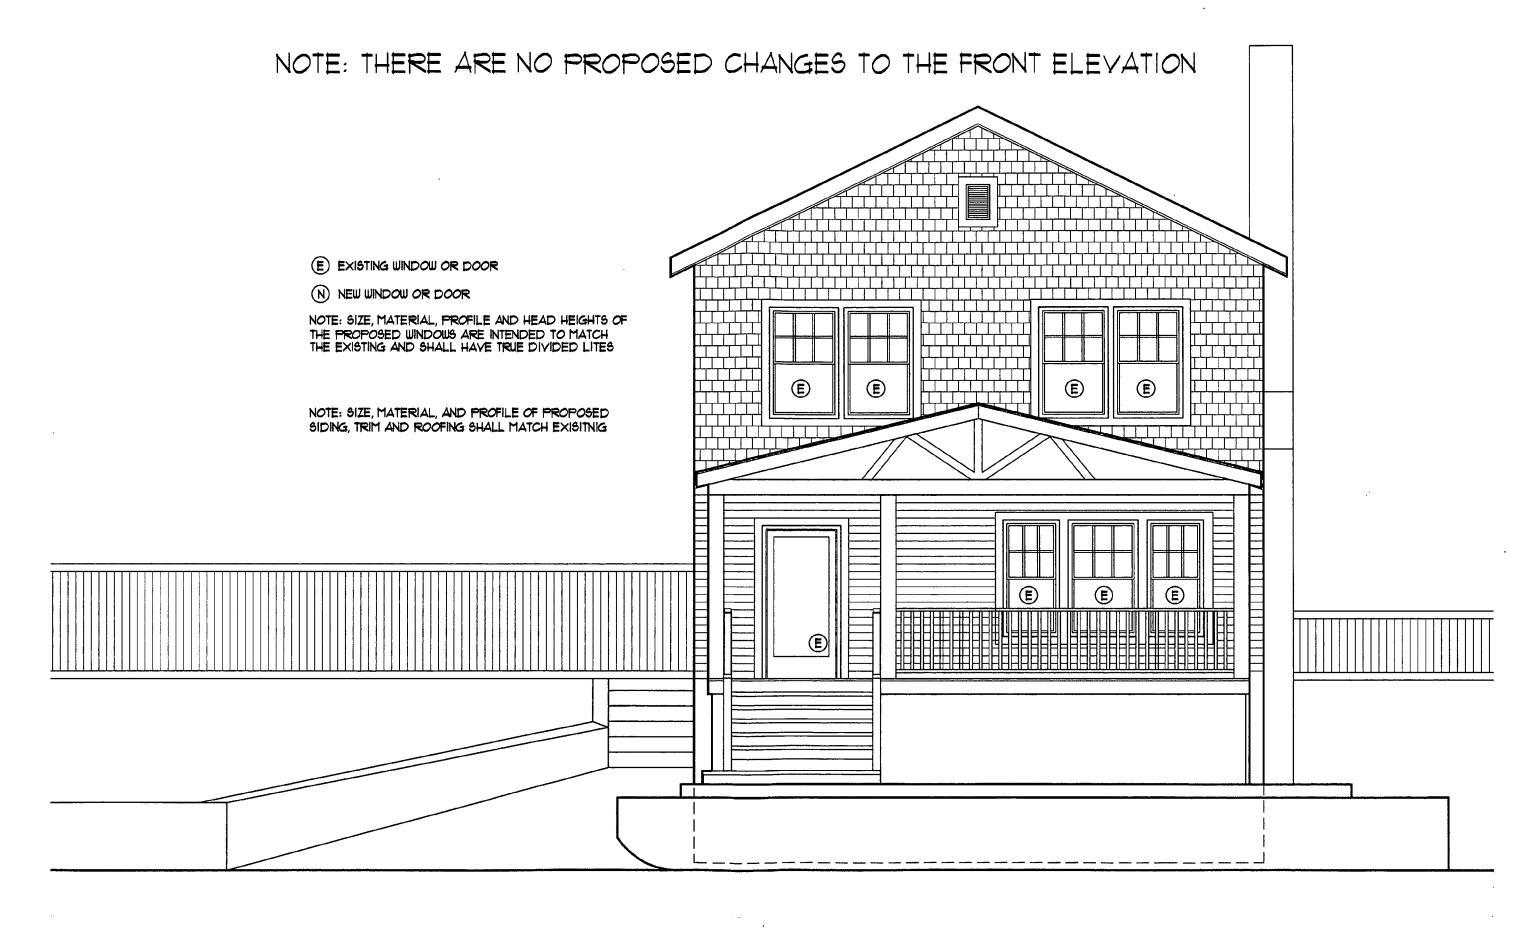

- 1. The existing window on the south elevation's second floor (original massing) will not be removed.
- 2. The existing window on the north elevation's first floor (original massing) will not be removed and replaced with a new, double window.
- 3. The applicant will work with the Takoma Park arborist to determine if a tree protection plan is needed for this project. If required, the plan will be implemented prior to any work beginning on the property.
- 4. The ridge height for the new addition, being 9" lower than the height of the existing massing's ridge line, as delineated on the drawings, will not be altered unless reviewed and approved by the Commission.
- 5. The permit set of drawings will show the true finish grades on the elevations.