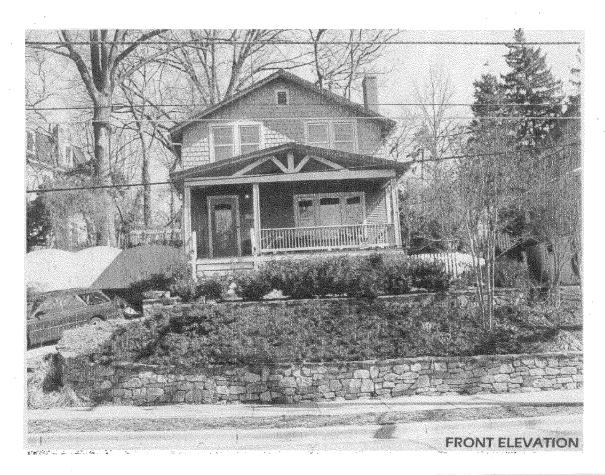

- 1. The existing window on the south elevation's second floor (original massing) will not be removed.
- 2. The existing window on the north elevation's first floor (original massing) will not be removed and replaced with a new, double window.
- 3. The applicant will work with the Takoma Park arborist to determine if a tree protection plan is needed for this project. If required, the plan will be implemented prior to any work beginning on the property.
- 4. The ridge height for the new addition, being 9" lower than the height of the existing massing's ridge line, as delineated on the drawings, will not be altered unless reviewed and approved by the Commission.
- 5. The permit set of drawings will show the true finish grades on the elevations.