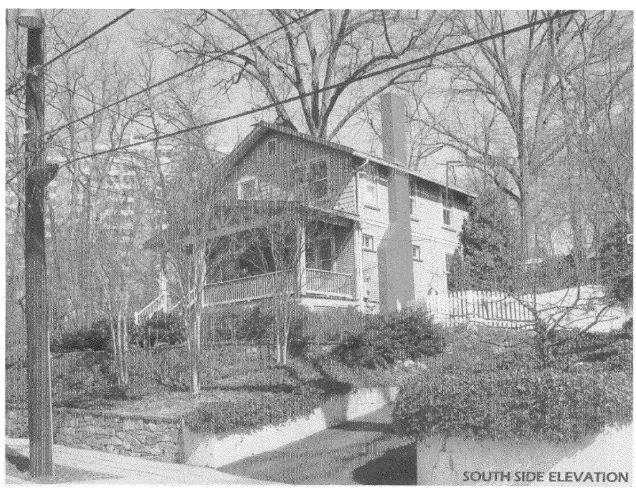

- 1. The existing window on the south elevation's second floor (original massing) will not be removed.
- 2. The existing window on the north elevation's first floor (original massing) will not be removed and replaced with a new, double window.
- 3. The applicant will work with the Takoma Park arborist to determine if a tree protection plan is needed for this project. If required, the plan will be implemented prior to any work beginning on the property.
- 4. The ridge height for the new addition, being 9" lower than the height of the existing massing's ridge line, as delineated on the drawings, will not be altered unless reviewed and approved by the Commission.
- 5. The permit set of drawings will show the true finish grades on the elevations.