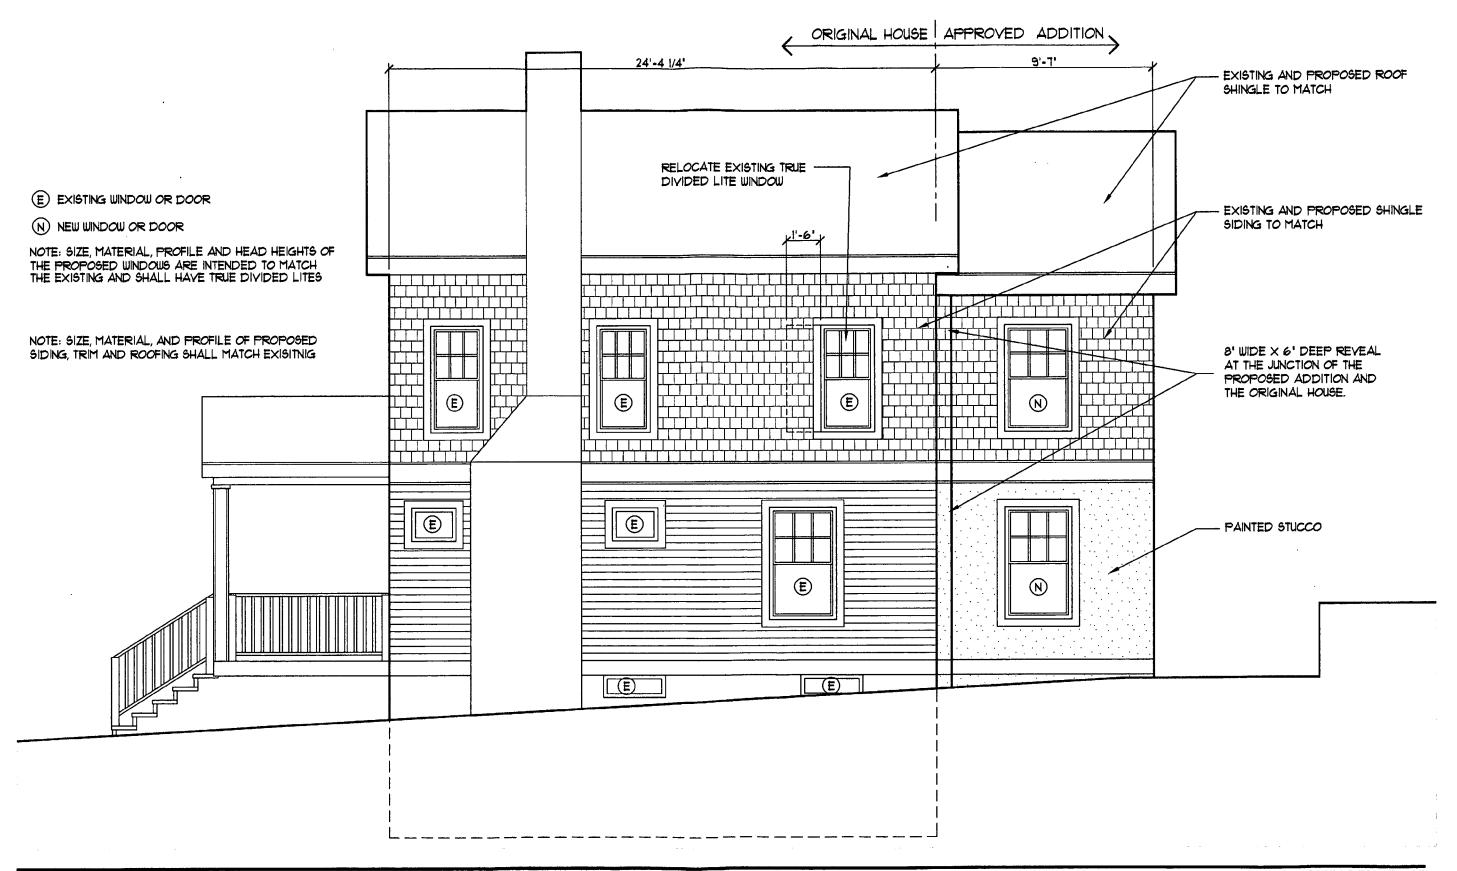

SUBJECT:

Historic Area Work Permit #429679, rear addition and new construction

The Montgomery County Historic Preservation Commission (HPC) has reviewed the attached application for a Historic Area Work Permit (HAWP). This application was <u>approved with conditions</u> at the August, 30 2009 meeting.

- 1. The existing window on the south elevation's second floor (original massing) will not be removed.
- 2. The existing window on the north elevation's first floor (original massing) will not be removed and replaced with a new, double window.
- 3. The applicant will work with the Takoma Park arborist to determine if a tree protection plan is needed for this project. If required, the plan will be implemented prior to any work beginning on the property.
- 4. The ridge height for the new addition, being 9" lower than the height of the existing massing's ridge line, as delineated on the drawings, will not be altered unless reviewed and approved by the Commission.
- 5. The permit set of drawings will show the true finish grades on the elevations.

The HPC staff has reviewed and stamped the attached construction drawings.

THE BUILDING PERMIT FOR THIS PROJECT SHALL BE ISSUED CONDITIONAL UPON ADHERENCE TO THE ABOVE APPROVED HAWP CONDITIONS AND MAY REQUIRE APPROVAL BY DPS OR ANOTHER LOCAL OFFICE BEFORE WORK CAN BEGIN.