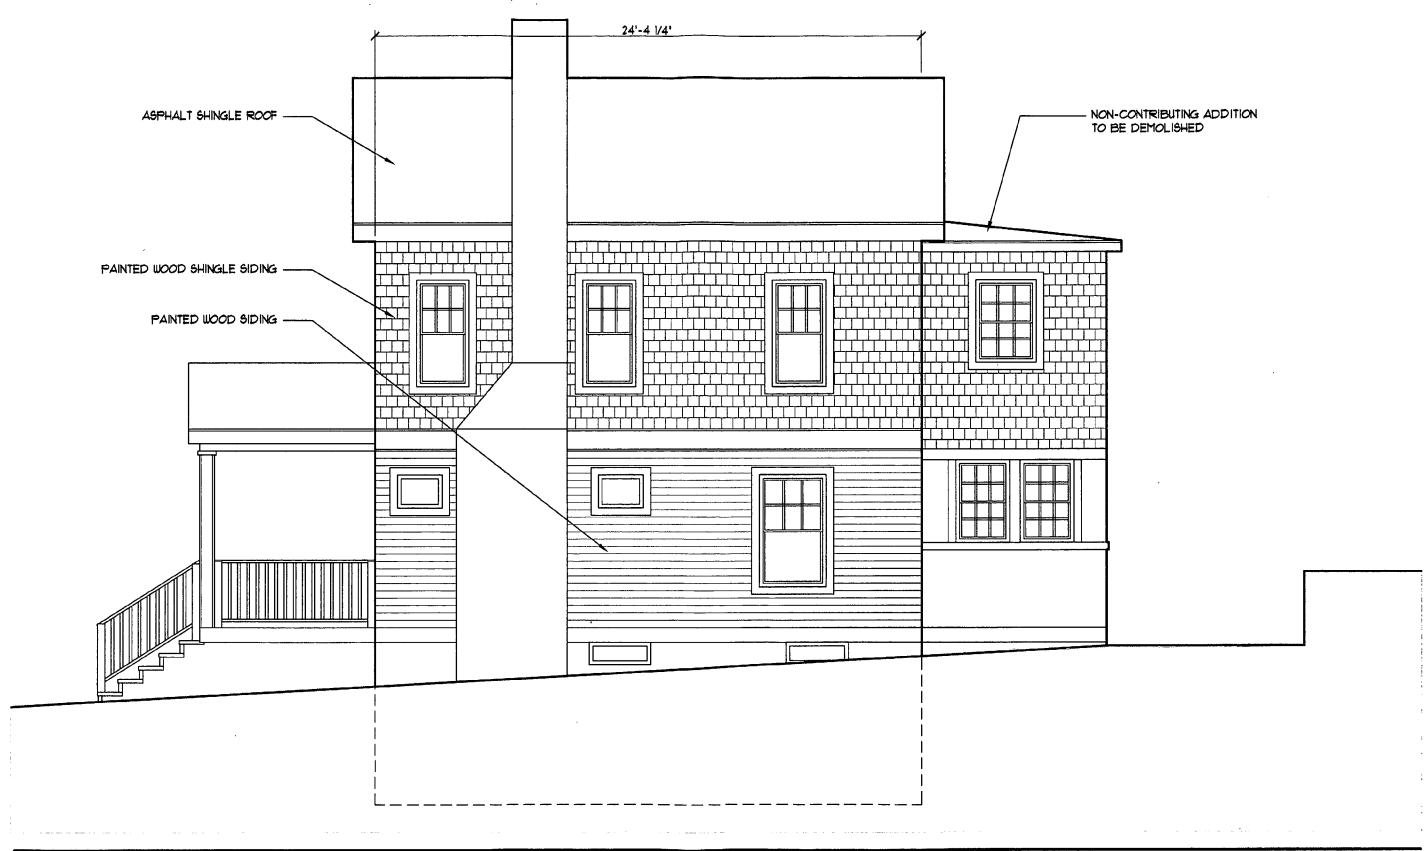

- 1. The existing window on the south elevation's second floor (original massing) will not be removed.
- 2. The existing window on the north elevation's first floor (original massing) will not be removed and replaced with a new, double window.
- 3. The applicant will work with the Takoma Park arborist to determine if a tree protection plan is needed for this project. If required, the plan will be implemented prior to any work beginning on the property.
- 4. The ridge height for the new addition, being 9" lower than the height of the existing massing's ridge line, as delineated on the drawings, will not be altered unless reviewed and approved by the Commission.
- 5. The permit set of drawings will show the true finish grades on the elevations.