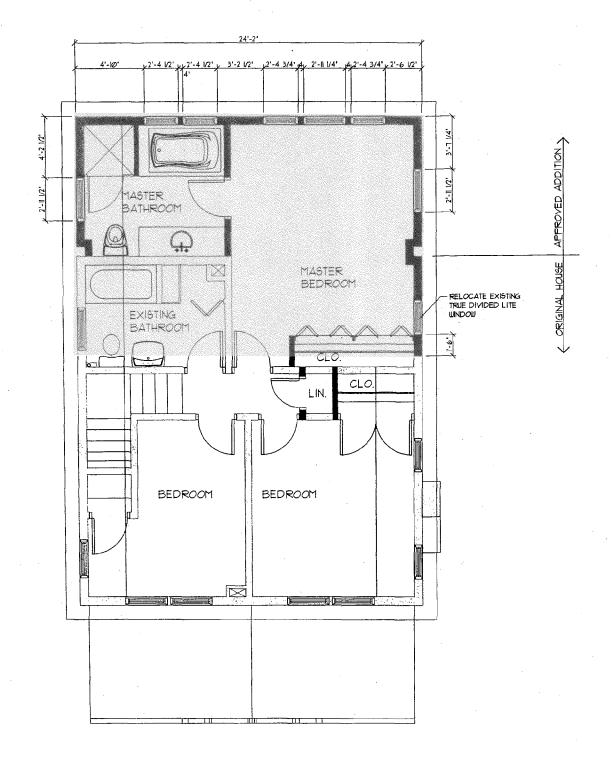

SUBJECT:

Historic Area Work Permit #429679, rear addition and new construction

The Montgomery County Historic Preservation Commission (HPC) has reviewed the attached application for a Historic Area Work Permit (HAWP). This application was <u>approved with conditions</u> at the August, 30 2009 meeting.

- 1. The existing window on the south elevation's second floor (original massing) will not be removed.
- 2. The existing window on the north elevation's first floor (original massing) will not be removed and replaced with a new, double window.
- 3. The applicant will work with the Takoma Park arborist to determine if a tree protection plan is needed for this project. If required, the plan will be implemented prior to any work beginning on the property.
- 4. The ridge height for the new addition, being 9" lower than the height of the existing massing's ridge line, as delineated on the drawings, will not be altered unless reviewed and approved by the Commission.
- 5. The permit set of drawings will show the true finish grades on the elevations.