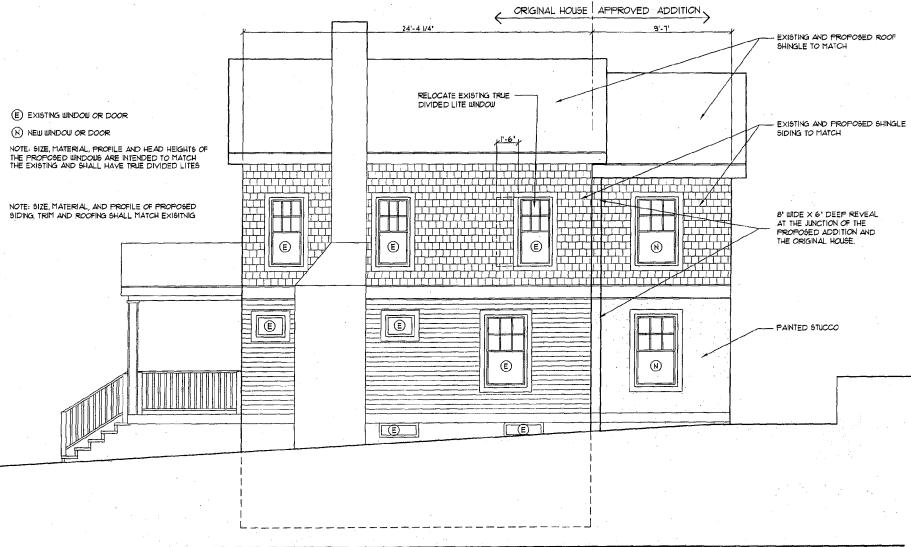

SUBJECT:

Historic Area Work Permit #429679, rear addition and new construction

The Montgomery County Historic Preservation Commission (HPC) has reviewed the attached application for a Historic Area Work Permit (HAWP). This application was <u>approved with conditions</u> at the August, 30 2009 meeting.

- 1. The existing window on the south elevation's second floor (original massing) will not be removed.
- 2. The existing window on the north elevation's first floor (original massing) will not be removed and replaced with a new, double window.
- 3. The applicant will work with the Takoma Park arborist to determine if a tree protection plan is needed for this project. If required, the plan will be implemented prior to any work beginning on the property.
- 4. The ridge height for the new addition, being 9" lower than the height of the existing massing's ridge line, as delineated on the drawings, will not be altered unless reviewed and approved by the Commission.
- 5. The permit set of drawings will show the true finish grades on the elevations.