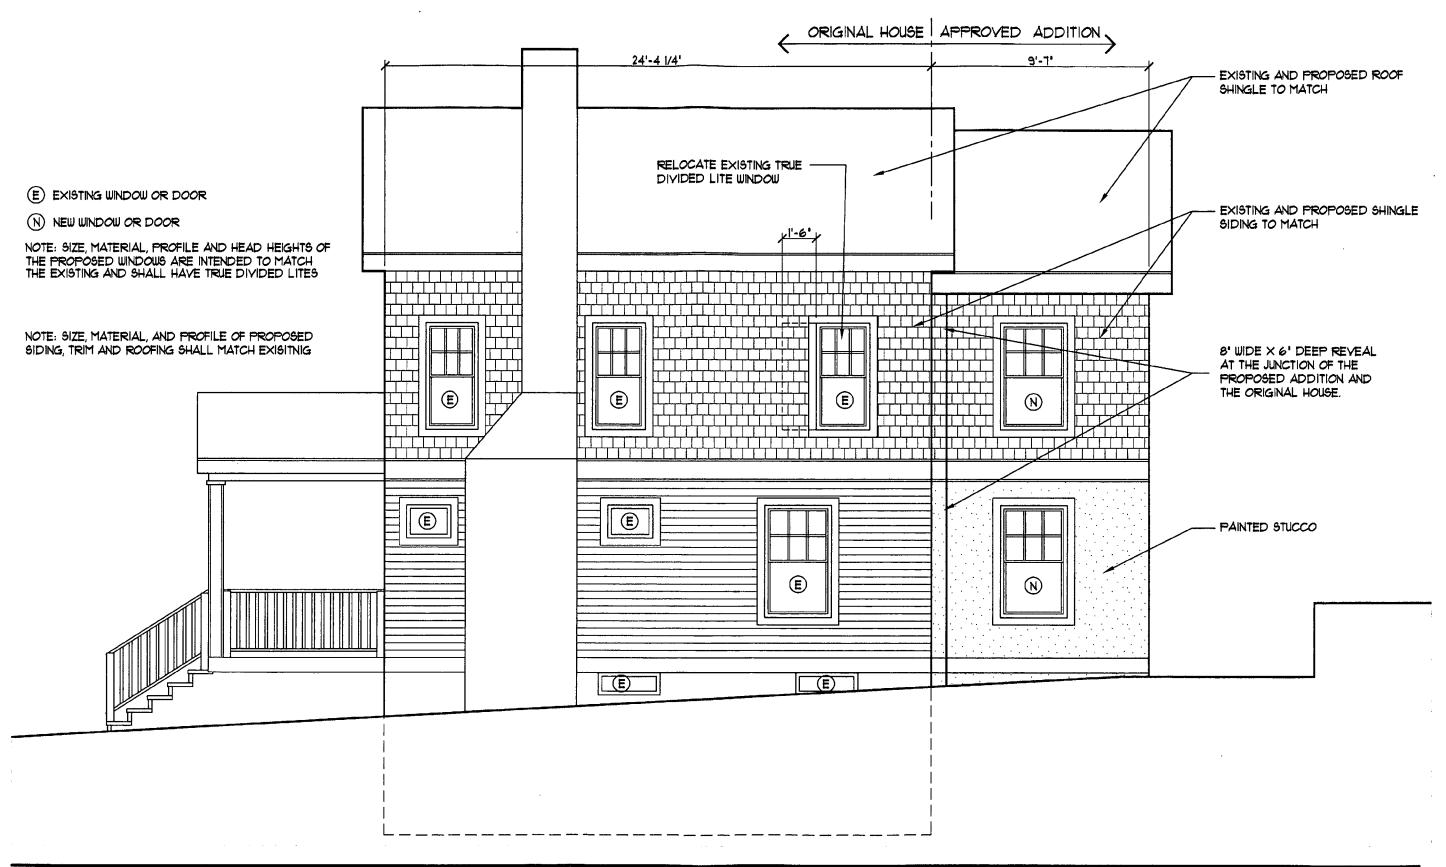

SUBJECT:

Historic Area Work Permit #429679, rear addition and new construction

The Montgomery County Historic Preservation Commission (HPC) has reviewed the attached application for a Historic Area Work Permit (HAWP). This application was <u>approved with conditions</u> at the August, 30 2009 meeting.

- 1. The existing window on the south elevation's second floor (original massing) will not be removed.
- 2. The existing window on the north elevation's first floor (original massing) will not be removed and replaced with a new, double window.
- 3. The applicant will work with the Takoma Park arborist to determine if a tree protection plan is needed for this project. If required, the plan will be implemented prior to any work beginning on the property.
- 4. The ridge height for the new addition, being 9" lower than the height of the existing massing's ridge line, as delineated on the drawings, will not be altered unless reviewed and approved by the Commission.
- 5. The permit set of drawings will show the true finish grades on the elevations.