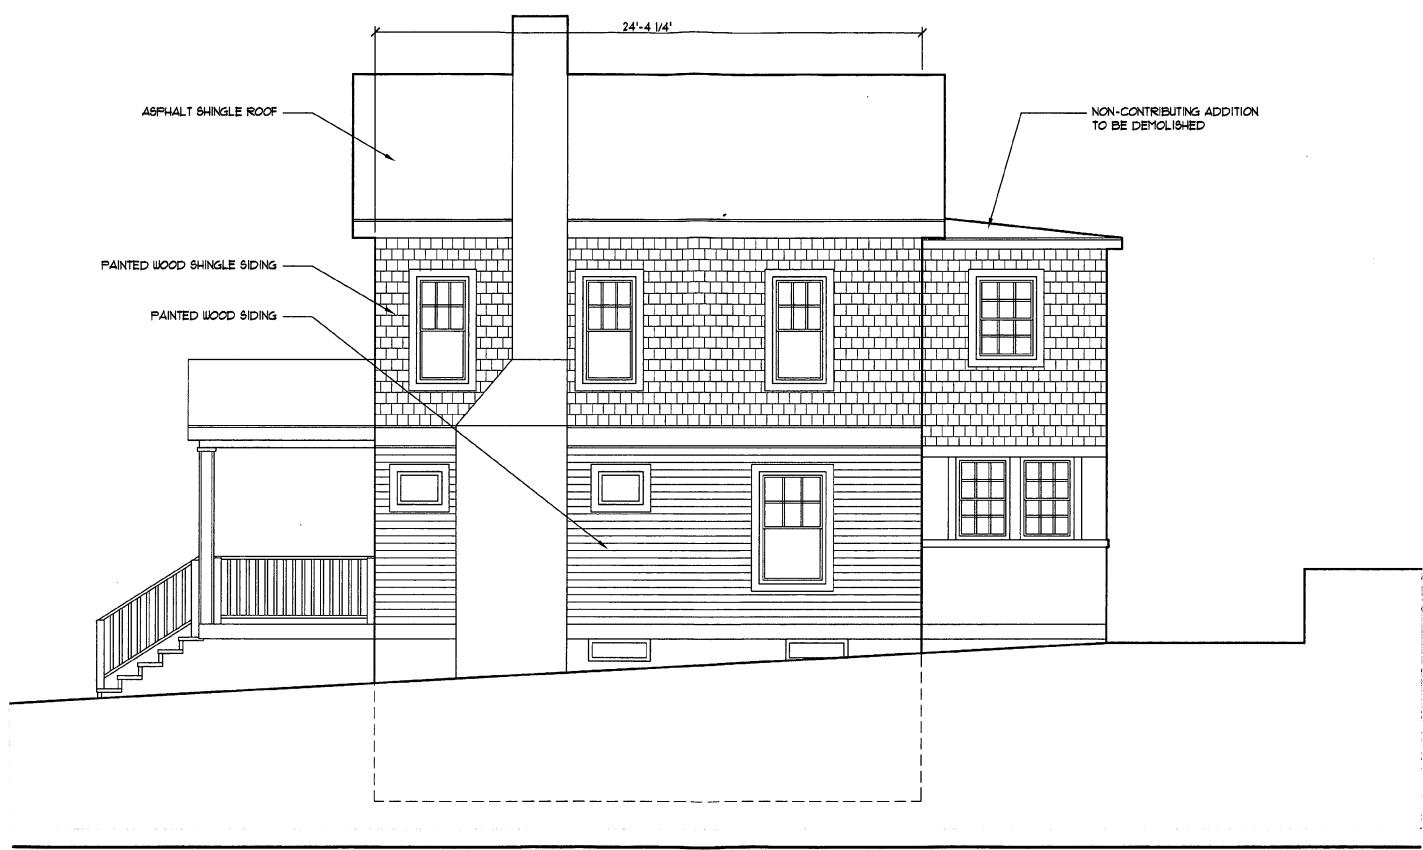

- 1. The existing window on the south elevation's second floor (original massing) will not be removed.
- 2. The existing window on the north elevation's first floor (original massing) will not be removed and replaced with a new, double window.
- 3. The applicant will work with the Takoma Park arborist to determine if a tree protection plan is needed for this project. If required, the plan will be implemented prior to any work beginning on the property.
- 4. The ridge height for the new addition, being 9" lower than the height of the existing massing's ridge line, as delineated on the drawings, will not be altered unless reviewed and approved by the Commission.
- 5. The permit set of drawings will show the true finish grades on the elevations.