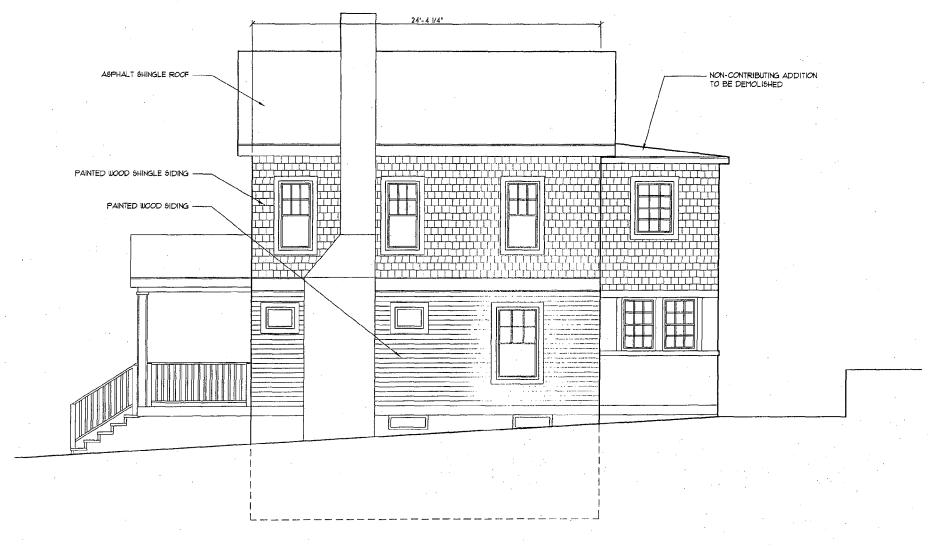

SUBJECT:

Historic Area Work Permit #429679, rear addition and new construction

The Montgomery County Historic Preservation Commission (HPC) has reviewed the attached application for a Historic Area Work Permit (HAWP). This application was <u>approved with conditions</u> at the August, 30 2009 meeting.

- 1. The existing window on the south elevation's second floor (original massing) will not be removed.
- 2. The existing window on the north elevation's first floor (original massing) will not be removed and replaced with a new, double window.
- 3. The applicant will work with the Takoma Park arborist to determine if a tree protection plan is needed for this project. If required, the plan will be implemented prior to any work beginning on the property.
- 4. The ridge height for the new addition, being 9" lower than the height of the existing massing's ridge line, as delineated on the drawings, will not be altered unless reviewed and approved by the Commission.
- 5. The permit set of drawings will show the true finish grades on the elevations.