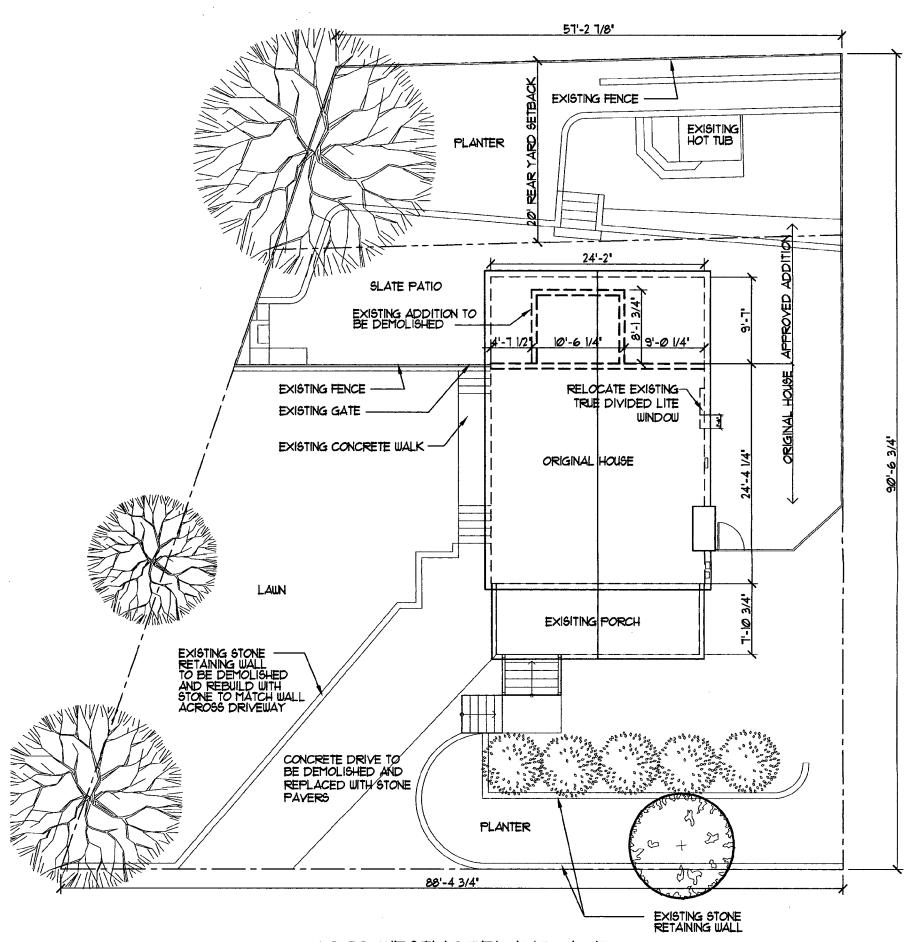

- 1. The existing window on the south elevation's second floor (original massing) will not be removed.
- 2. The existing window on the north elevation's first floor (original massing) will not be removed and replaced with a new, double window.
- 3. The applicant will work with the Takoma Park arborist to determine if a tree protection plan is needed for this project. If required, the plan will be implemented prior to any work beginning on the property.
- 4. The ridge height for the new addition, being 9" lower than the height of the existing massing's ridge line, as delineated on the drawings, will not be altered unless reviewed and approved by the Commission.
- 5. The permit set of drawings will show the true finish grades on the elevations.