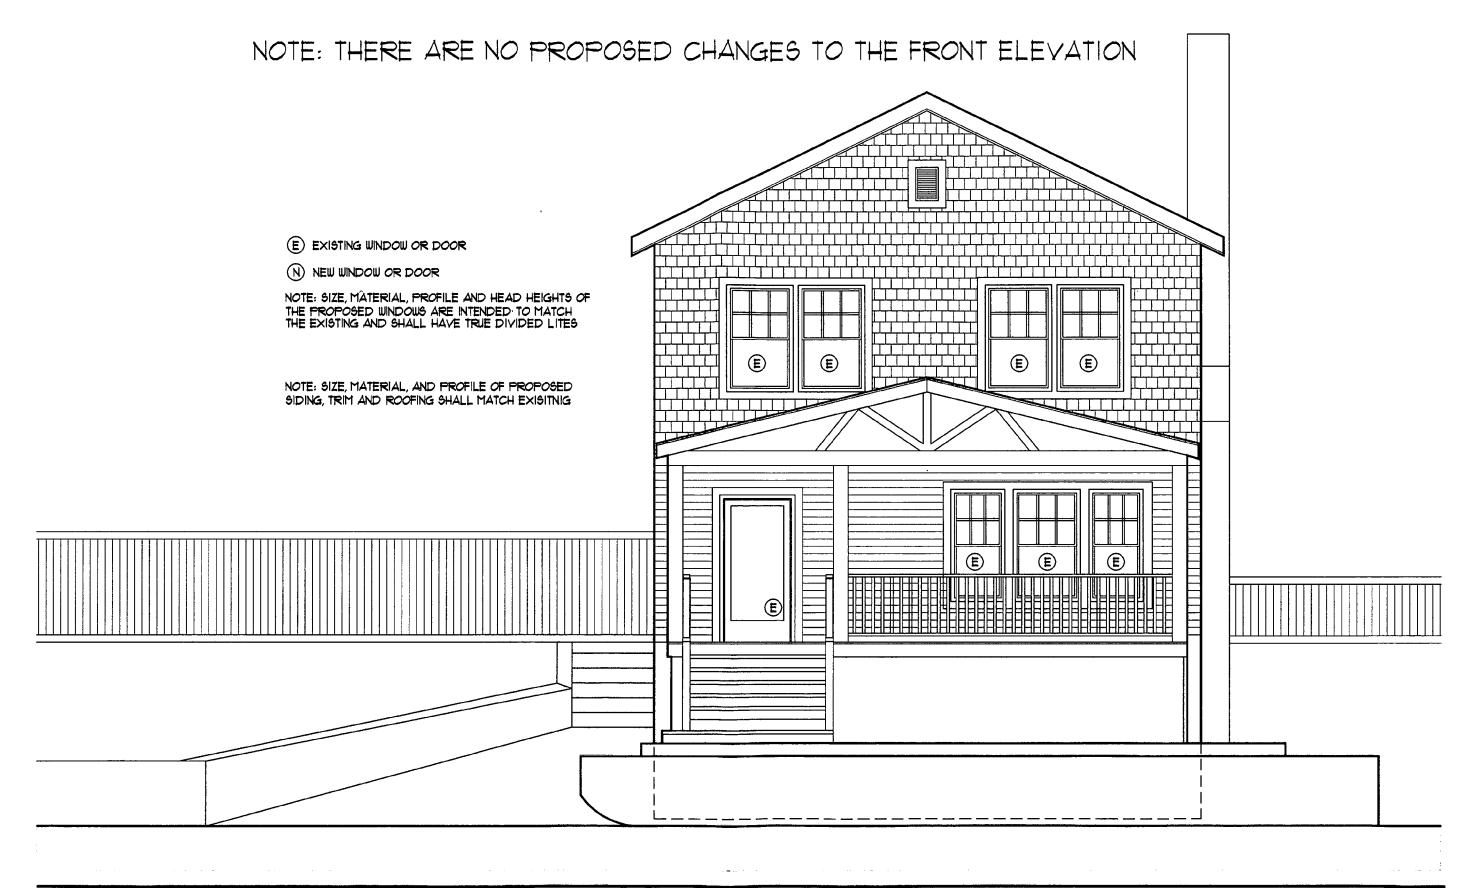

SUBJECT:

Historic Area Work Permit #429679, rear addition and new construction

The Montgomery County Historic Preservation Commission (HPC) has reviewed the attached application for a Historic Area Work Permit (HAWP). This application was <u>approved with conditions</u> at the August, 30 2009 meeting.

- 1. The existing window on the south elevation's second floor (original massing) will not be removed.
- 2. The existing window on the north elevation's first floor (original massing) will not be removed and replaced with a new, double window.
- 3. The applicant will work with the Takoma Park arborist to determine if a tree protection plan is needed for this project. If required, the plan will be implemented prior to any work beginning on the property.
- 4. The ridge height for the new addition, being 9" lower than the height of the existing massing's ridge line, as delineated on the drawings, will not be altered unless reviewed and approved by the Commission.
- 5. The permit set of drawings will show the true finish grades on the elevations.