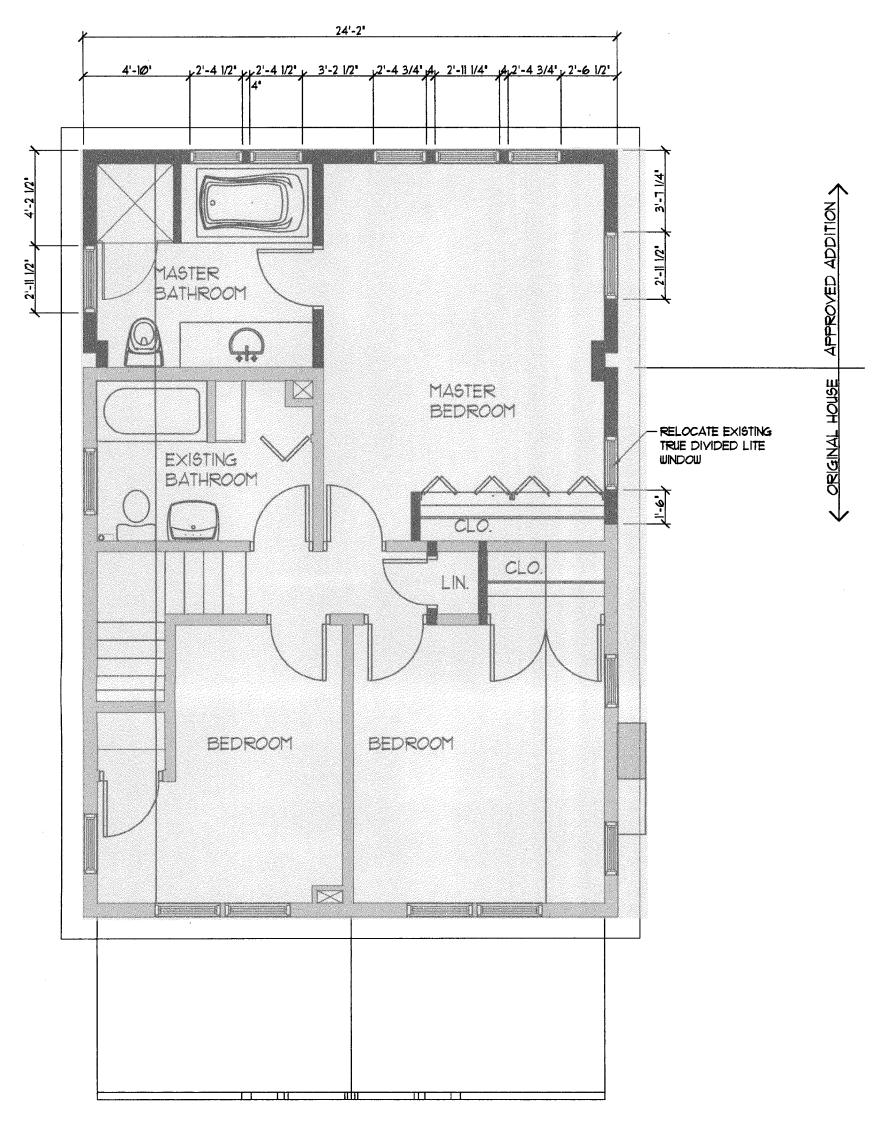

- 1. The existing window on the south elevation's second floor (original massing) will not be removed.
- 2. The existing window on the north elevation's first floor (original massing) will not be removed and replaced with a new, double window.
- 3. The applicant will work with the Takoma Park arborist to determine if a tree protection plan is needed for this project. If required, the plan will be implemented prior to any work beginning on the property.
- 4. The ridge height for the new addition, being 9" lower than the height of the existing massing's ridge line, as delineated on the drawings, will not be altered unless reviewed and approved by the Commission.
- 5. The permit set of drawings will show the true finish grades on the elevations.