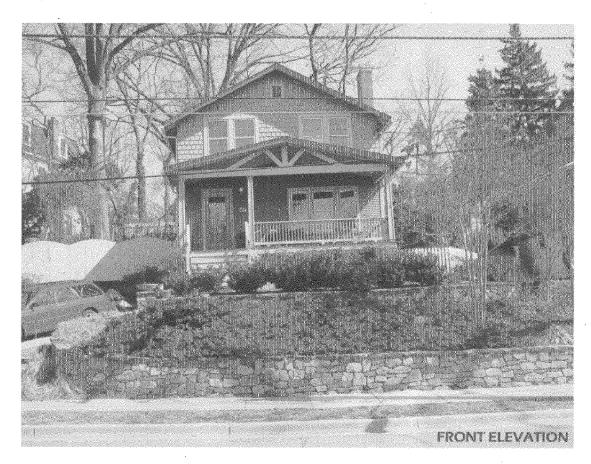

SUBJECT:

Historic Area Work Permit #429679, rear addition and new construction

The Montgomery County Historic Preservation Commission (HPC) has reviewed the attached application for a Historic Area Work Permit (HAWP). This application was <u>approved with conditions</u> at the August, 30 2009 meeting.

- 1. The existing window on the south elevation's second floor (original massing) will not be removed.
- 2. The existing window on the north elevation's first floor (original massing) will not be removed and replaced with a new, double window.
- 3. The applicant will work with the Takoma Park arborist to determine if a tree protection plan is needed for this project. If required, the plan will be implemented prior to any work beginning on the property.
- 4. The ridge height for the new addition, being 9" lower than the height of the existing massing's ridge line, as delineated on the drawings, will not be altered unless reviewed and approved by the Commission.
- 5. The permit set of drawings will show the true finish grades on the elevations.