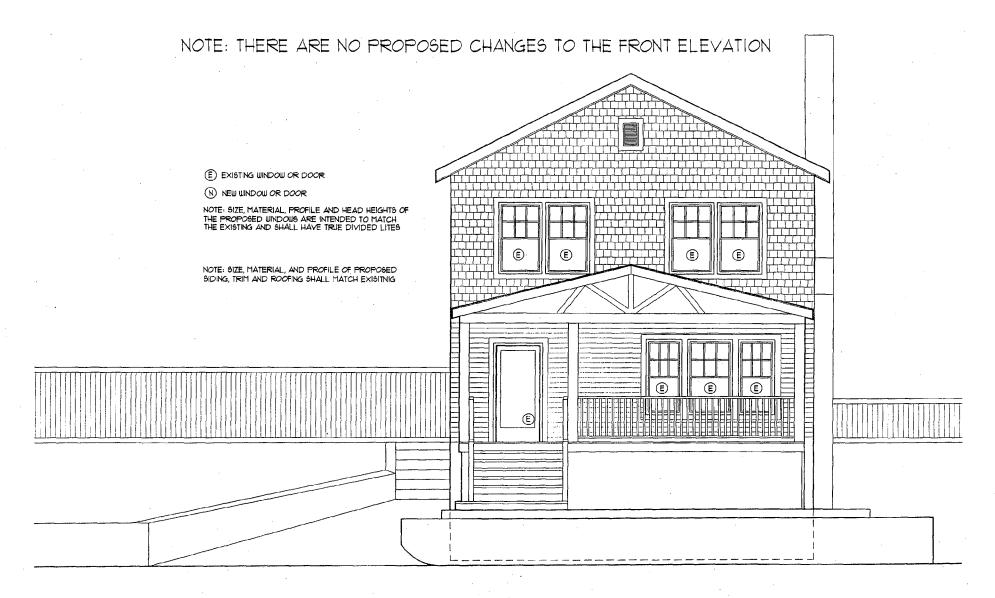

- 1. The existing window on the south elevation's second floor (original massing) will not be removed.
- 2. The existing window on the north elevation's first floor (original massing) will not be removed and replaced with a new, double window.
- 3. The applicant will work with the Takoma Park arborist to determine if a tree protection plan is needed for this project. If required, the plan will be implemented prior to any work beginning on the property.
- 4. The ridge height for the new addition, being 9" lower than the height of the existing massing's ridge line, as delineated on the drawings, will not be altered unless reviewed and approved by the Commission.
- 5. The permit set of drawings will show the true finish grades on the elevations.