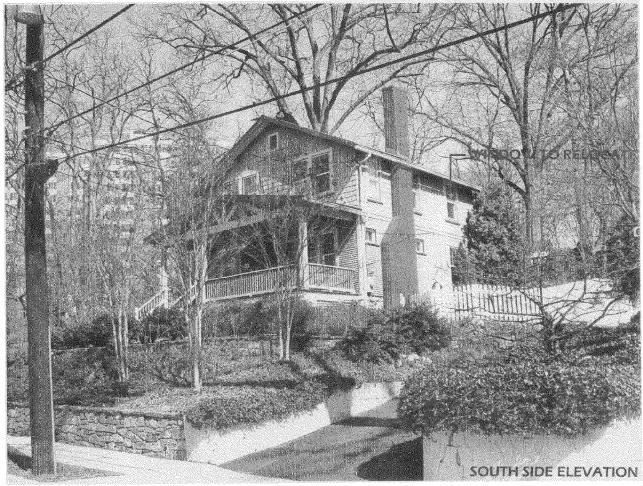

- 1. The existing window on the south elevation's second floor (original massing) will not be removed.
- 2. The existing window on the north elevation's first floor (original massing) will not be removed and replaced with a new, double window.
- 3. The applicant will work with the Takoma Park arborist to determine if a tree protection plan is needed for this project. If required, the plan will be implemented prior to any work beginning on the property.
- 4. The ridge height for the new addition, being 9" lower than the height of the existing massing's ridge line, as delineated on the drawings, will not be altered unless reviewed and approved by the Commission.
- 5. The permit set of drawings will show the true finish grades on the elevations.