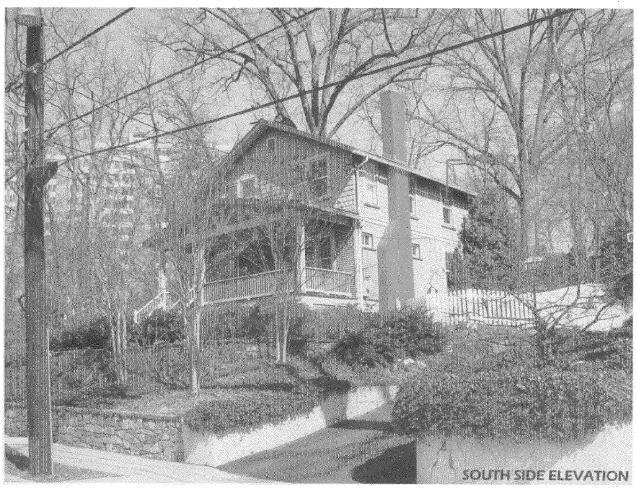

- 1. The existing window on the south elevation's second floor (original massing) will not be removed.
- 2. The existing window on the north elevation's first floor (original massing) will not be removed and replaced with a new, double window.
- 3. The applicant will work with the Takoma Park arborist to determine if a tree protection plan is needed for this project. If required, the plan will be implemented prior to any work beginning on the property.
- 4. The ridge height for the new addition, being 9" lower than the height of the existing massing's ridge line, as delineated on the drawings, will not be altered unless reviewed and approved by the Commission.
- 5. The permit set of drawings will show the true finish grades on the elevations.