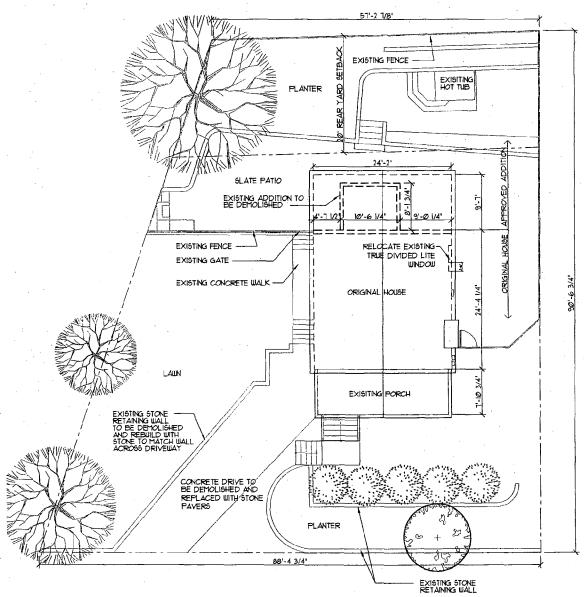

SUBJECT:

Historic Area Work Permit #429679, rear addition and new construction

The Montgomery County Historic Preservation Commission (HPC) has reviewed the attached application for a Historic Area Work Permit (HAWP). This application was <u>approved with conditions</u> at the August, 30 2009 meeting.

- 1. The existing window on the south elevation's second floor (original massing) will not be removed.
- 2. The existing window on the north elevation's first floor (original massing) will not be removed and replaced with a new, double window.
- 3. The applicant will work with the Takoma Park arborist to determine if a tree protection plan is needed for this project. If required, the plan will be implemented prior to any work beginning on the property.
- 4. The ridge height for the new addition, being 9" lower than the height of the existing massing's ridge line, as delineated on the drawings, will not be altered unless reviewed and approved by the Commission.
- 5. The permit set of drawings will show the true finish grades on the elevations.

Applicant:

Enrica Detragiache and Richard Brown

Address:

6909 Westmoreland Avenue, Takoma Park