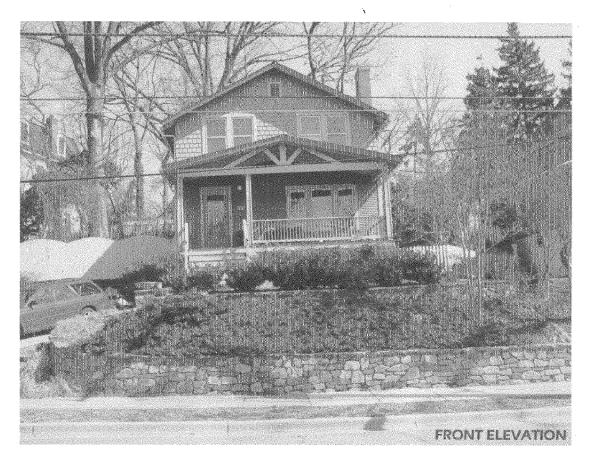

- 1. The existing window on the south elevation's second floor (original massing) will not be removed.
- 2. The existing window on the north elevation's first floor (original massing) will not be removed and replaced with a new, double window.
- 3. The applicant will work with the Takoma Park arborist to determine if a tree protection plan is needed for this project. If required, the plan will be implemented prior to any work beginning on the property.
- 4. The ridge height for the new addition, being 9" lower than the height of the existing massing's ridge line, as delineated on the drawings, will not be altered unless reviewed and approved by the Commission.
- 5. The permit set of drawings will show the true finish grades on the elevations.