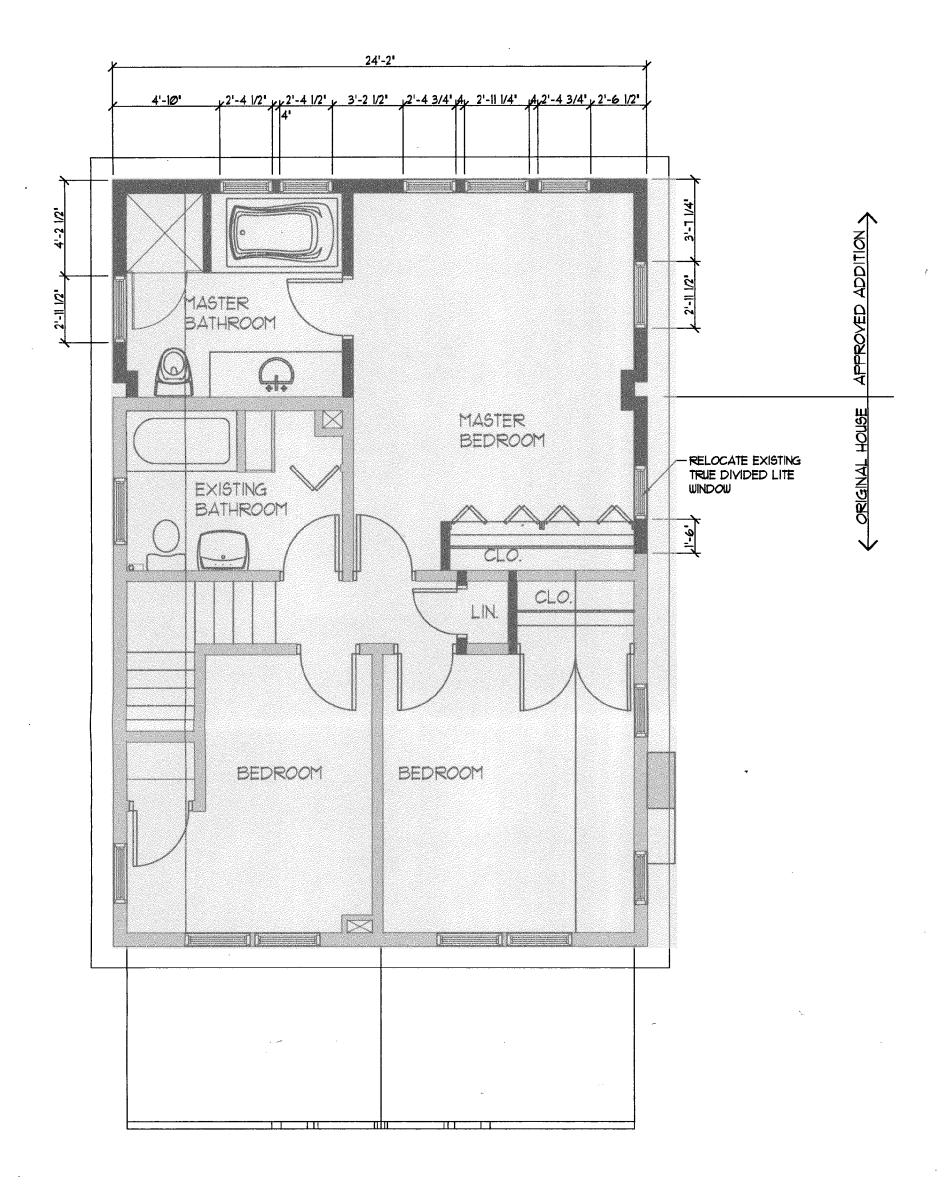

SUBJECT:

Historic Area Work Permit #429679, rear addition and new construction

The Montgomery County Historic Preservation Commission (HPC) has reviewed the attached application for a Historic Area Work Permit (HAWP). This application was <u>approved with conditions</u> at the August, 30 2009 meeting.

- 1. The existing window on the south elevation's second floor (original massing) will not be removed.
- 2. The existing window on the north elevation's first floor (original massing) will not be removed and replaced with a new, double window.
- 3. The applicant will work with the Takoma Park arborist to determine if a tree protection plan is needed for this project. If required, the plan will be implemented prior to any work beginning on the property.
- 4. The ridge height for the new addition, being 9" lower than the height of the existing massing's ridge line, as delineated on the drawings, will not be altered unless reviewed and approved by the Commission.
- 5. The permit set of drawings will show the true finish grades on the elevations.