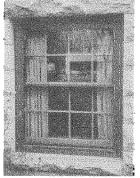

Historic Area Work Permit #440260, install storm windows

The Montgomery County Historic Preservation Commission (HPC) has reviewed the attached application for a Historic Area Work Permit (HAWP). This application was Approve at the January 10, 2007 meeting.

Applicant:

Cary Burnell & Devki Virk

Address:

7318 Willow Ave, Takoma Park (Takoma Park Historic District)

This HAWP approval is subject to the general condition that the applicant will obtain all other applicable Montgomery County or local government agency permits. After the issuance of these permits, the applicant must contact this Historic Preservation Office if any changes to the approved plan are made.