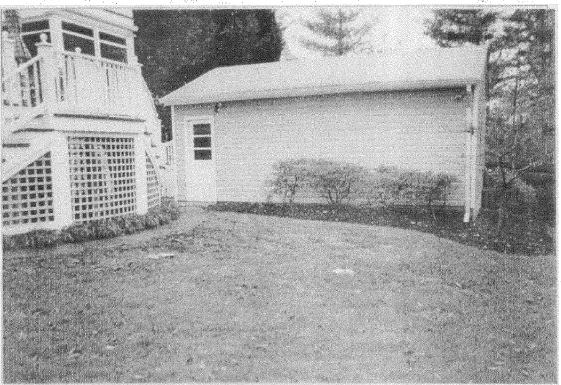

Historic Area Work Permit #440260, install storm windows

The Montgomery County Historic Preservation Commission (HPC) has reviewed the attached application for a Historic Area Work Permit (HAWP). This application was Approve at the January 10, 2007 meeting.