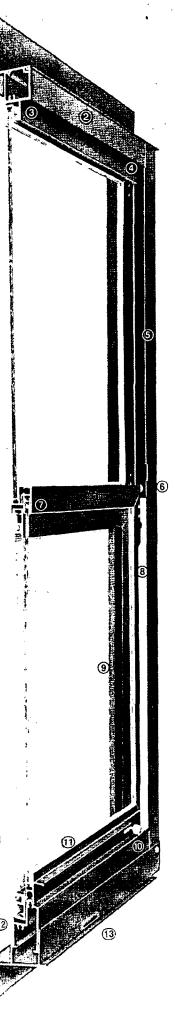

Historic Area Work Permit #440260, install storm windows

The Montgomery County Historic Preservation Commission (HPC) has reviewed the attached application for a Historic Area Work Permit (HAWP). This application was Approve at the January 10, 2007 meeting.

The HPC staff has reviewed and stamped the attached construction drawings.

THE BUILDING PERMIT FOR THIS PROJECT SHALL BE ISSUED CONDITIONAL UPON ADHERENCE TO THE ABOVE APPROVED HAWP AND MAY REQUIRE APPROVAL BY DPS OR ANOTHER LOCAL OFFICE BEFORE WORK CAN BEGIN.