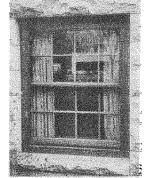

Historic Area Work Permit #440260, install storm windows

The Montgomery County Historic Preservation Commission (HPC) has reviewed the attached application for a Historic Area Work Permit (HAWP). This application was Approve at the January 10, 2007 meeting.

Applicant:

Cary Burnell & Devki Virk

Address:

7318 Willow Ave, Takoma Park (Takoma Park Historic District)

This HAWP approval is subject to the general condition that the applicant will obtain all other applicable Montgomery County or local government agency permits. After the issuance of these permits, the applicant must contact this Historic Preservation Office if any changes to the approved plan are made.