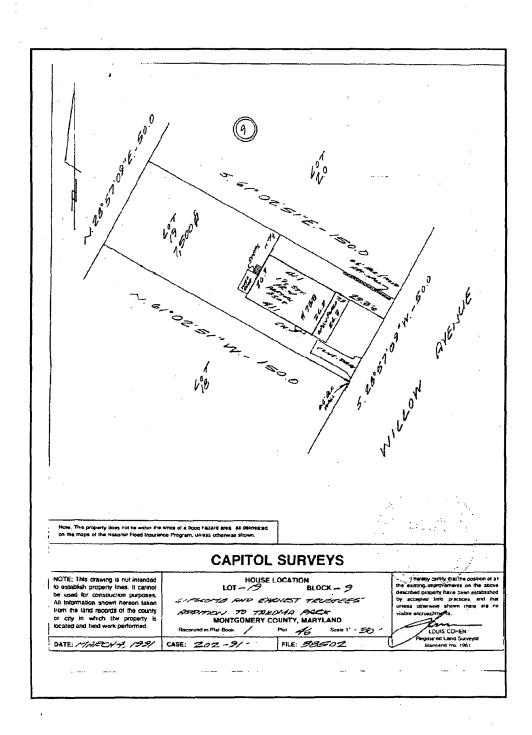

37/03-07B 7318 WILLOW AVE Takoma Park Historic District

Applicant:

Cary Burnell & Devki Virk

Address:

7318 Willow Ave, Takoma Park (Takoma Park Historic District)

This HAWP approval is subject to the general condition that the applicant will obtain all other applicable Montgomery County or local government agency permits. After the issuance of these permits, the applicant must contact this Historic Preservation Office if any changes to the approved plan are made.