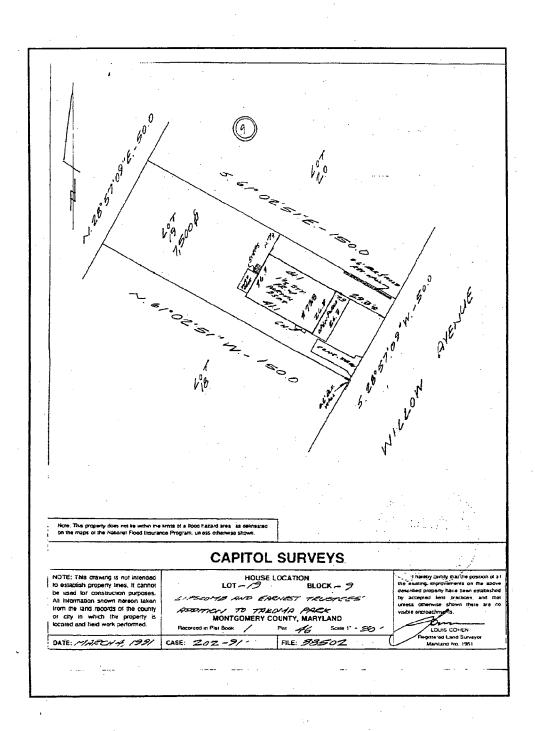

Applicant:

Cary Burnell & Devki Virk

Address:

7318 Willow Ave, Takoma Park (Takoma Park Historic District)

This HAWP approval is subject to the general condition that the applicant will obtain all other applicable Montgomery County or local government agency permits. After the issuance of these permits, the applicant must contact this Historic Preservation Office if any changes to the approved plan are made.