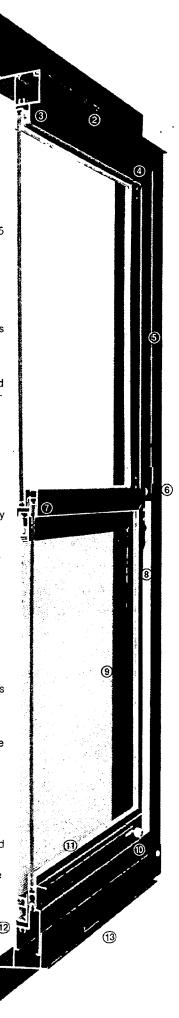

Historic Area Work Permit #440260, install storm windows

The Montgomery County Historic Preservation Commission (HPC) has reviewed the attached application for a Historic Area Work Permit (HAWP). This application was Approve at the January 10, 2007 meeting.

The HPC staff has reviewed and stamped the attached construction drawings.

THE BUILDING PERMIT FOR THIS PROJECT SHALL BE ISSUED CONDITIONAL UPON ADHERENCE TO THE ABOVE APPROVED HAWP AND MAY REQUIRE APPROVAL BY DPS OR ANOTHER LOCAL OFFICE BEFORE WORK CAN BEGIN.