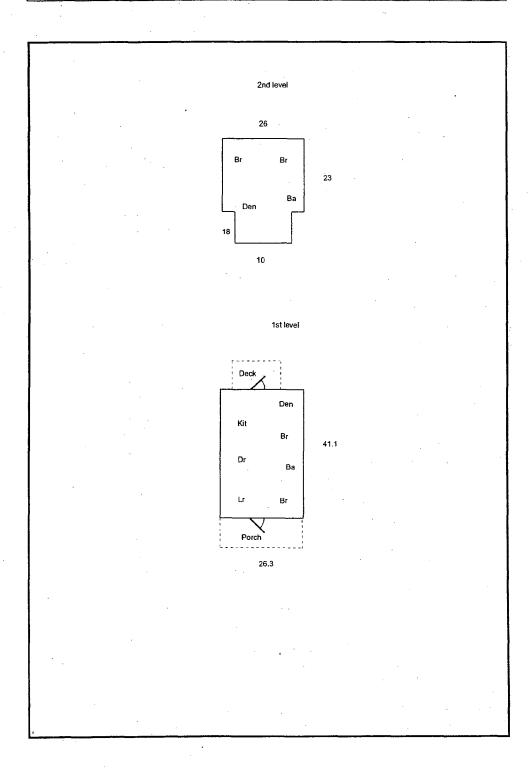

Historic Area Work Permit #440260, install storm windows

The Montgomery County Historic Preservation Commission (HPC) has reviewed the attached application for a Historic Area Work Permit (HAWP). This application was Approve at the January 10, 2007 meeting.

Applicant:

Cary Burnell & Devki Virk

Address:

7318 Willow Ave, Takoma Park (Takoma Park Historic District)

This HAWP approval is subject to the general condition that the applicant will obtain all other applicable Montgomery County or local government agency permits. After the issuance of these permits, the applicant must contact this Historic Preservation Office if any changes to the approved plan are made.