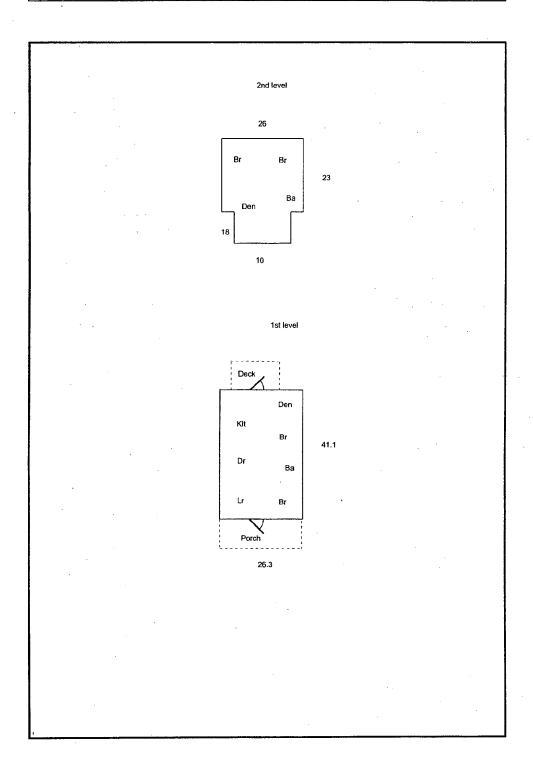

37/03-07B 7318 WILLOW AVE Takoma Park Historic District

Applicant:

Cary Burnell & Devki Virk

Address:

7318 Willow Ave, Takoma Park (Takoma Park Historic District)

This HAWP approval is subject to the general condition that the applicant will obtain all other applicable Montgomery County or local government agency permits. After the issuance of these permits, the applicant must contact this Historic Preservation Office if any changes to the approved plan are made.