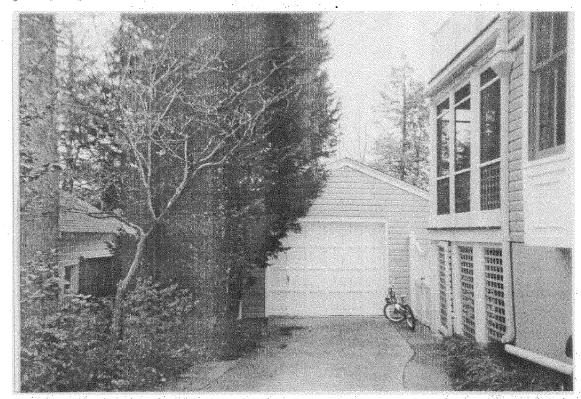

Historic Area Work Permit #440260, install storm windows

The Montgomery County Historic Preservation Commission (HPC) has reviewed the attached application for a Historic Area Work Permit (HAWP). This application was Approve at the January 10, 2007 meeting.