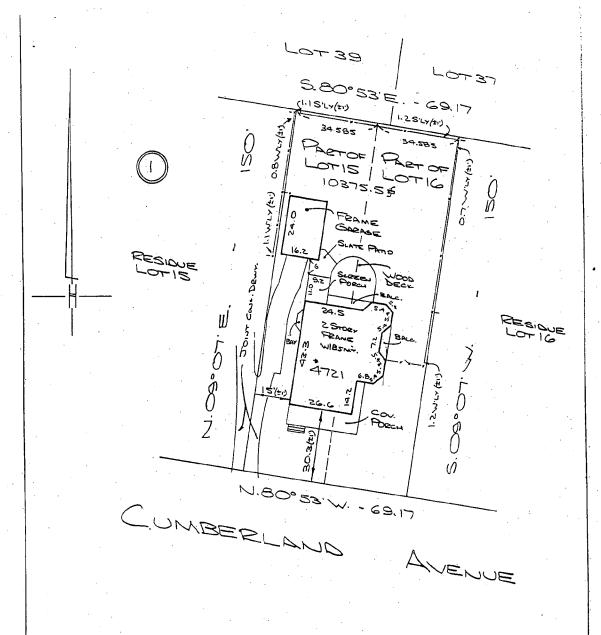

37/03-07B 7318 WILLOW AVE Takoma Park Historic District

Applicant:

Cary Burnell & Devki Virk

Address:

7318 Willow Ave, Takoma Park (Takoma Park Historic District)

This HAWP approval is subject to the general condition that the applicant will obtain all other applicable Montgomery County or local government agency permits. After the issuance of these permits, the applicant must contact this Historic Preservation Office if any changes to the approved plan are made.