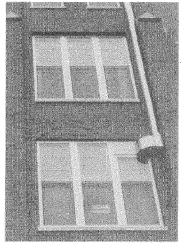

Historic Area Work Permit #440260, install storm windows

The Montgomery County Historic Preservation Commission (HPC) has reviewed the attached application for a Historic Area Work Permit (HAWP). This application was Approve at the January 10, 2007 meeting.

Applicant:

Cary Burnell & Devki Virk

Address:

7318 Willow Ave, Takoma Park (Takoma Park Historic District)

This HAWP approval is subject to the general condition that the applicant will obtain all other applicable Montgomery County or local government agency permits. After the issuance of these permits, the applicant must contact this Historic Preservation Office if any changes to the approved plan are made.