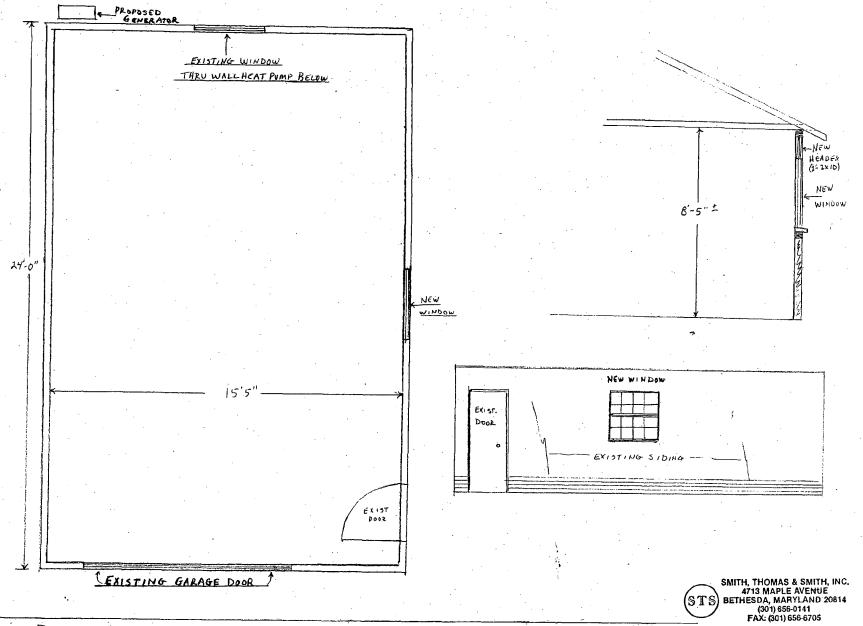

Historic Area Work Permit #440260, install storm windows

The Montgomery County Historic Preservation Commission (HPC) has reviewed the attached application for a Historic Area Work Permit (HAWP). This application was Approve at the January 10, 2007 meeting.