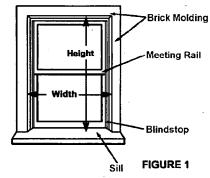

Historic Area Work Permit #440260, install storm windows

The Montgomery County Historic Preservation Commission (HPC) has reviewed the attached application for a Historic Area Work Permit (HAWP). This application was Approve at the January 10, 2007 meeting.