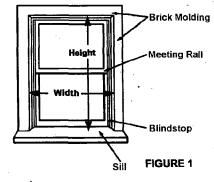

Historic Area Work Permit #440260, install storm windows

The Montgomery County Historic Preservation Commission (HPC) has reviewed the attached application for a Historic Area Work Permit (HAWP). This application was Approve at the January 10, 2007 meeting.