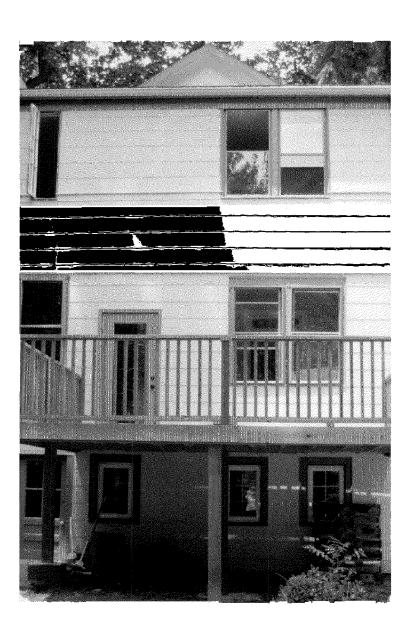

### Written description of deck at 7217 Willow Avenue, Takoma Park:

The back deck is rectangular in shape, single level, measures 14' by 16'6", and stands 7'1" off the ground. It is constructed of #2 Southern Pine, pressure-treated wood and is accessed by one door off of the kitchen.

The new exterior door is fiberglass, with full-length glass insert, measuring  $36" \times 80"$ . The door is 72" from the south side of the house, 155" from the north side, and 78" from the ground.

APPROVED

### Back of 7212 7217 Willow

Wolliw 715T