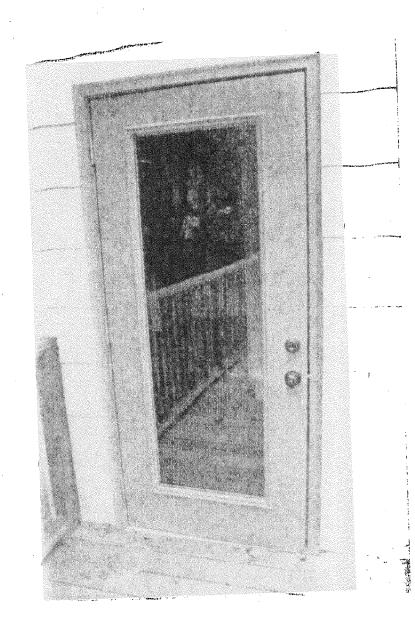

The new exterior door is fiberglass, with full-length glass insert, measuring  $36" \times 80"$ . The door is 72" from the south side of the house, 155" from the north side, and 78" from the ground.

APPROVED