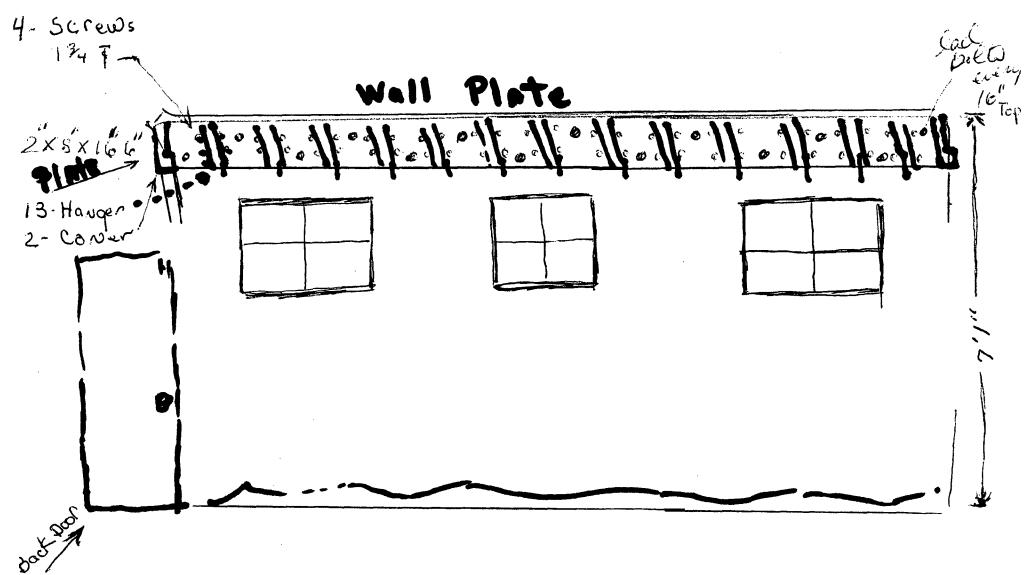

### Written description of deck at 7217 Willow Avenue, Takoma Park:

The back deck is rectangular in shape, single level, measures 14' by 16'6", and stands 7'1" off the ground. It is constructed of #2 Southern Pine, pressure-treated wood and is accessed by one door off of the kitchen.

The new exterior door is fiberglass, with full-length glass insert, measuring  $36" \times 80"$ . The door is 72" from the south side of the house, 155" from the north side, and 78" from the ground.

APPROVED