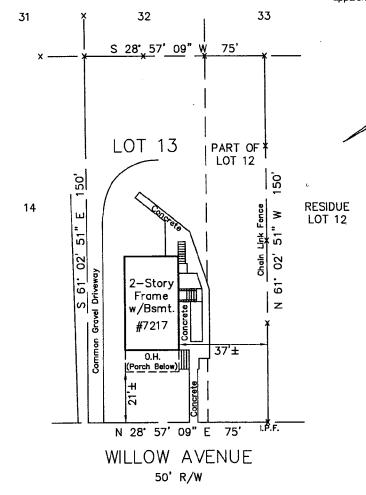

NOTES

(1) The lot shown hereon does not lie within the limits of the 100 year flood plain as shown on FIRM Panel No. 200

Date of Map: 8-5-91 Flood Zone: "C"

- (2) No property corners found or set unless otherwise noted.
- (3) The accuracy of this survey and the apparent setback distances is 2'±

LOCATION DRAWING
LOT 13 AND PART OF LOT 12
BLOCK 8

LIPSCOMB AND EARNEST,
TRUSTEES', ADDITION TO
TAKOMA PARK
MONTGOMERY COUNTY, MARYLAND

THIS SURVEY IS FOR TITLE PURPOSES ONLY

SURVEYOR'S CERTIFICATE

I hereby certify that the property delineated hereon is in accordance with the plat of subdivision and/or deed of record, that the improvements were located by accepted field practices and include permanent visible structures, if any. This PLAT is NOT FOR DETERMINING PROPERTY LINES OR FOR CONSTRUCTION OF IMPROVEMENTS, but prepared for exclusive use of present owners of property and also those who purchase, mortgage, or guarantee the title thereto, within six months from date hereof, and as to them I warrant the accuracy of this plat.

### NOTES:

(1) The lot shown hereon does not lie within the limits of the 100 year flood plain as shown on FIRM Panel No. 200

> Date of Map: 8-5-91 Flood Zone: "C"

- (2) No property corners found or set unless otherwise noted.
- (3) The accuracy of this survey and the apparent setback distances is 2'±

## LOCATION DRAWING LOT 13 AND PART OF LOT 12 BLOCK 8

LIPSCOMB AND EARNEST, TRUSTEES', ADDITION TO TAKOMA PARK

MONTGOMERY COUNTY, MARYLAND

field practices and include permanent visible structures, if any. This PLAT is NOT FOR DETERMINING PROPERTY LINES OR FOR CONSTRUCTION OF IMPROVEMENTS, but prepared for exclusive use of present owners of property and also those who purchase, mortgage, or guarantee the title thereto, within six months from date hereof, and as to them I warrant the accuracy of this plat.