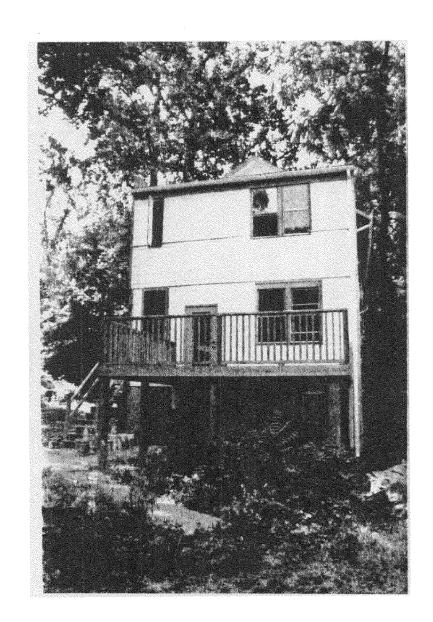

### Written description of deck at 7217 Willow Avenue, Takoma Park:

The back deck is rectangular in shape, single level, measures 14' by 16'6", and stands 7'1" off the ground. It is constructed of #2 Southern Pine, pressure-treated wood and is accessed by one door off of the kitchen.

The new exterior door is fiberglass, with full-length glass insert, measuring  $36" \times 80"$ . The door is 72" from the south side of the house, 155" from the north side, and 78" from the ground.

APPROVED

### Back of 7212 7217 Willow

Wolliw 715T