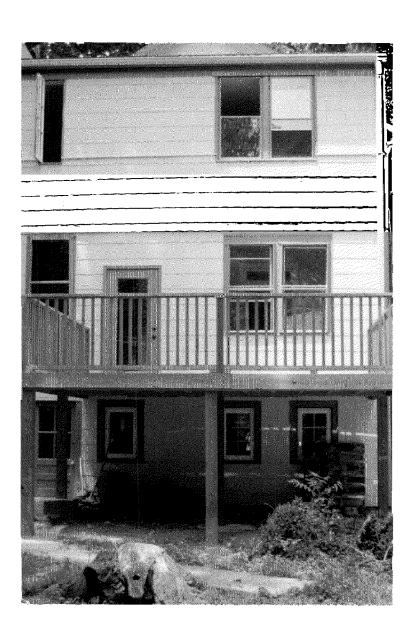

### Written description of deck at 7217 Willow Avenue, Takoma Park:

The back deck is rectangular in shape, single level, measures 14' by 16'6", and stands 7'1" off the ground. It is constructed of #2 Southern Pine, pressure-treated wood and is accessed by one door off of the kitchen.

The new exterior door is fiberglass, with full-length glass insert, measuring  $36" \times 80"$ . The door is 72" from the south side of the house, 155" from the north side, and 78" from the ground.

APPROVED

### Back of 7212 7217 Willow

Wolliw 715T