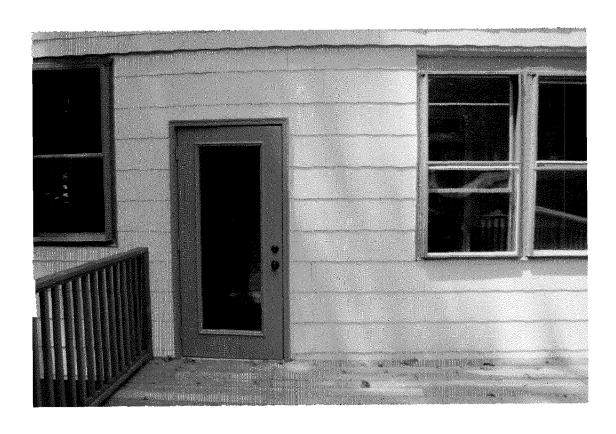

The new exterior door is fiberglass, with full-length glass insert, measuring  $36" \times 80"$ . The door is 72" from the south side of the house, 155" from the north side, and 78" from the ground.

APPROVED