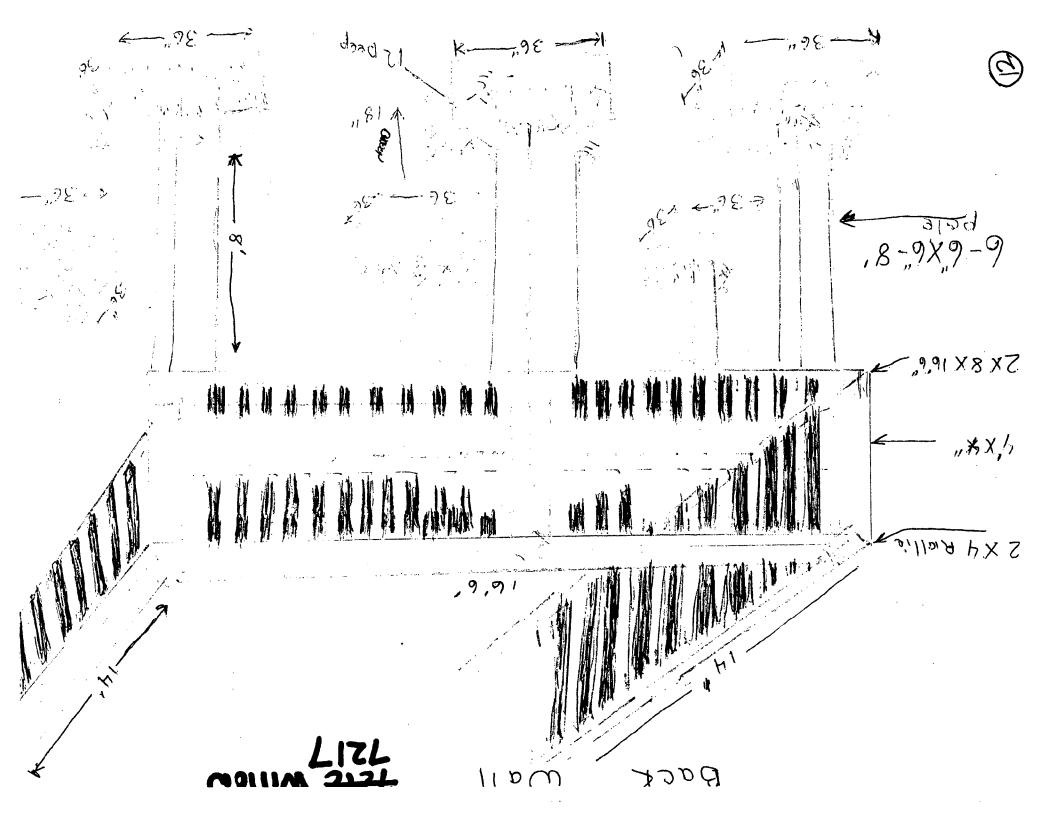

### Written description of deck at 7217 Willow Avenue, Takoma Park:

The back deck is rectangular in shape, single level, measures 14' by 16'6", and stands 7'1" off the ground. It is constructed of #2 Southern Pine, pressure-treated wood and is accessed by one door off of the kitchen.

### Back of 7212 7217 Willow

Wolliw 715T