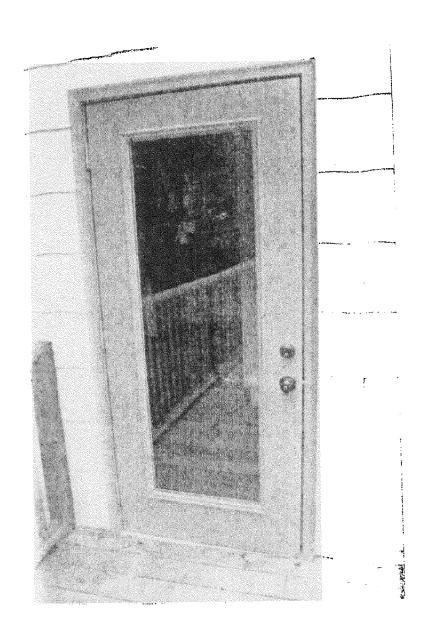

The new exterior door is fiberglass, with full-length glass insert, measuring  $36" \times 80"$ . The door is 72" from the south side of the house, 155" from the north side, and 78" from the ground.

APPROVED