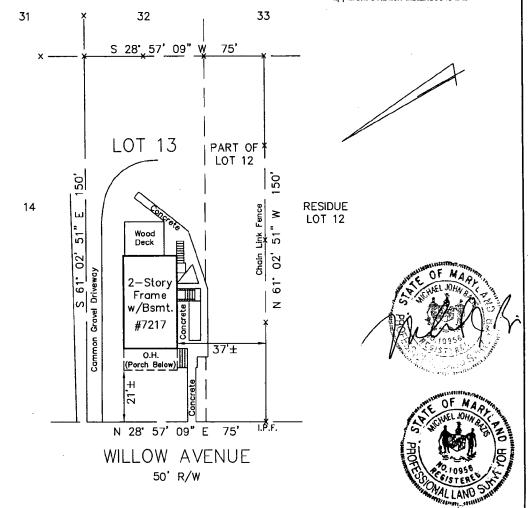

NOTES

(1) The lot shown hereon does not lie within the limits of the 100 year flood plain as shown on FIRM Panel No. 200

Date of Map: 8-5-91 Flood Zone: "C"

- (2) No property corners found or set unless otherwise noted.
- (3) The accuracy of this survey and the apparent setback distances is 2'±

LOCATION DRAWING
LOT 13 AND PART OF LOT 12
BLOCK 8

LIPSCOMB AND EARNEST,
TRUSTEES', ADDITION TO
TAKOMA PARK
MONTGOMERY COUNTY, MARYLAND

THIS SURVEY IS FOR TITLE PURPOSES ONLY

SURVEYOR'S CERTIFICATE

I hereby certify that the property delineated hereon is in accordance with the plat of subdivision and/or deed of record, that the improvements were located by accepted field practices and include permanent visible structures, if any. This PLAT is NOT FOR DETERMINING PROPERTY LINES OR FOR CONSTRUCTION OF IMPROVEMENTS, but prepared for exclusive use of present owners of property and also those who purchase, mortgage, or guarantee the title thereto, within six months from date hereof, and as to them I warrant the accuracy of this plat.

### NOTES:

(1) The lot shown hereon does not lie within the limits of the 100 year flood plain as shown on FIRM Panel No. 200

> Date of Map: 8-5-91 Flood Zone: "C"

- (2) No property corners found or set unless otherwise noted.
- (3) The accuracy of this survey and the apparent setback distances is 2'±

## LOCATION DRAWING LOT 13 AND PART OF LOT 12 BLOCK 8

LIPSCOMB AND EARNEST, TRUSTEES', ADDITION TO TAKOMA PARK

MONTGOMERY COUNTY, MARYLAND

field practices and include permanent visible structures, if any. This PLAT is NOT FOR DETERMINING PROPERTY LINES OR FOR CONSTRUCTION OF IMPROVEMENTS, but prepared for exclusive use of present owners of property and also those who purchase, mortgage, or guarantee the title thereto, within six months from date hereof, and as to them I warrant the accuracy of this plat.