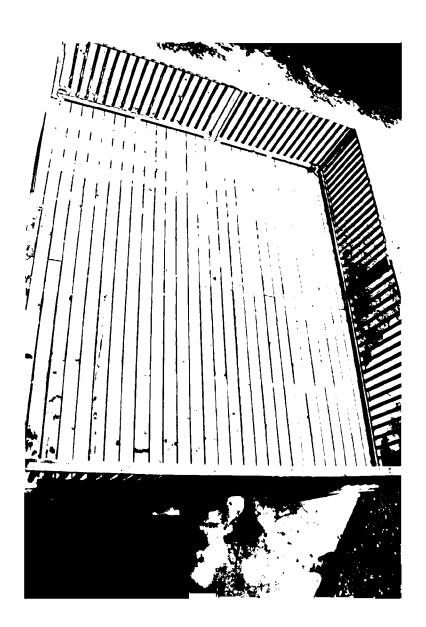

### Written description of deck at 7217 Willow Avenue, Takoma Park:

The back deck is rectangular in shape, single level, measures 14' by 16'6", and stands 7'1" off the ground. It is constructed of #2 Southern Pine, pressure-treated wood and is accessed by one door off of the kitchen.