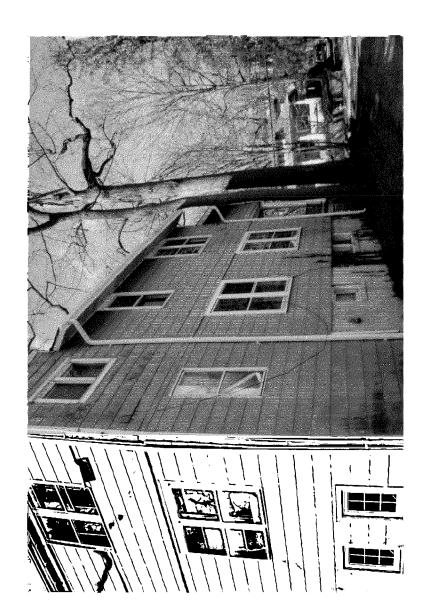

### Written description of deck at 7217 Willow Avenue, Takoma Park:

The back deck is rectangular in shape, single level, measures 14' by 16'6", and stands 7'1" off the ground. It is constructed of #2 Southern Pine, pressure-treated wood and is accessed by one door off of the kitchen.

### Back of 7212 7217 Willow

Wolliw 715T