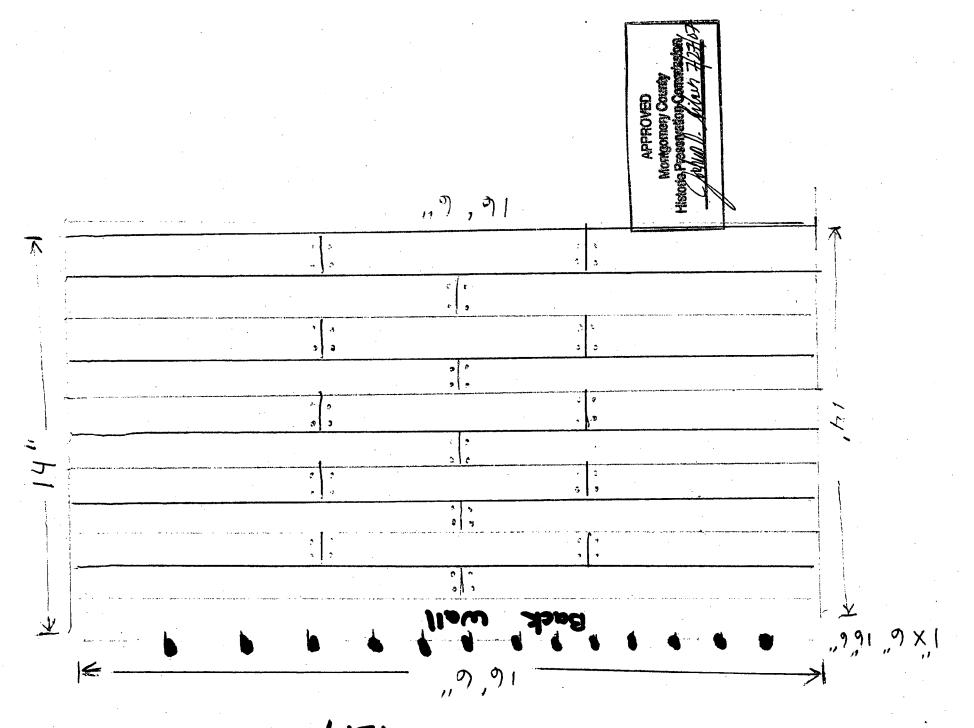

### Written description of deck at 7217 Willow Avenue, Takoma Park:

The back deck is rectangular in shape, single level, measures 14' by 16'6", and stands 7'1" off the ground. It is constructed of #2 Southern Pine, pressure-treated wood and is accessed by one door off of the kitchen.

The new exterior door is fiberglass, with full-length glass insert, measuring  $36" \times 80"$ . The door is 72" from the south side of the house, 155" from the north side, and 78" from the ground.

APPROVED