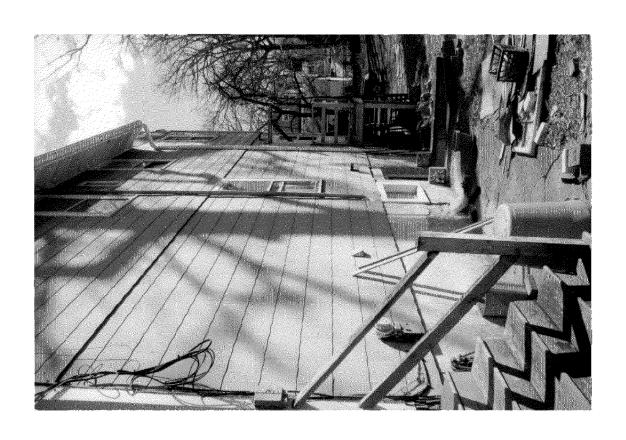

### Written description of deck at 7217 Willow Avenue, Takoma Park:

The back deck is rectangular in shape, single level, measures 14' by 16'6", and stands 7'1" off the ground. It is constructed of #2 Southern Pine, pressure-treated wood and is accessed by one door off of the kitchen.

The new exterior door is fiberglass, with full-length glass insert, measuring  $36" \times 80"$ . The door is 72" from the south side of the house, 155" from the north side, and 78" from the ground.

APPROVED