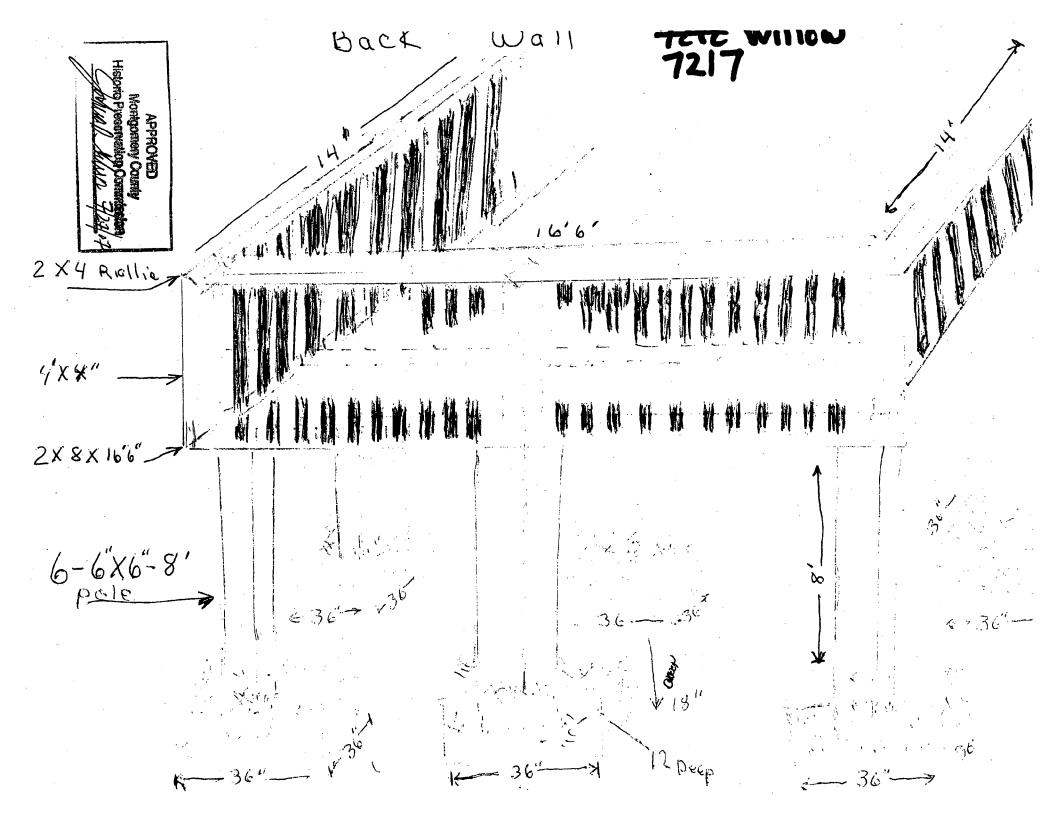

### Written description of deck at 7217 Willow Avenue, Takoma Park:

The back deck is rectangular in shape, single level, measures 14' by 16'6", and stands 7'1" off the ground. It is constructed of #2 Southern Pine, pressure-treated wood and is accessed by one door off of the kitchen.