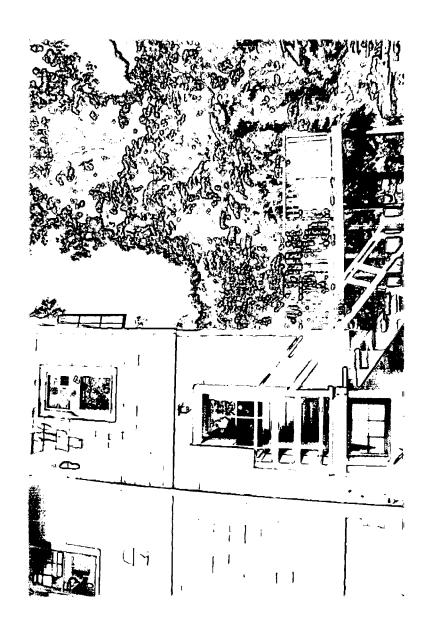

### Written description of deck at 7217 Willow Avenue, Takoma Park:

The back deck is rectangular in shape, single level, measures 14' by 16'6", and stands 7'1" off the ground. It is constructed of #2 Southern Pine, pressure-treated wood and is accessed by one door off of the kitchen.

### Back of 7212 7217 Willow

Wolliw 715T