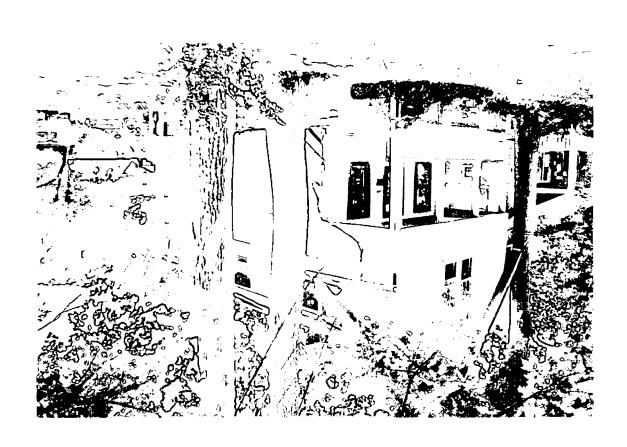

### Written description of deck at 7217 Willow Avenue, Takoma Park:

The back deck is rectangular in shape, single level, measures 14' by 16'6", and stands 7'1" off the ground. It is constructed of #2 Southern Pine, pressure-treated wood and is accessed by one door off of the kitchen.

### Back of 7212 7217 Willow

Wolliw 715T