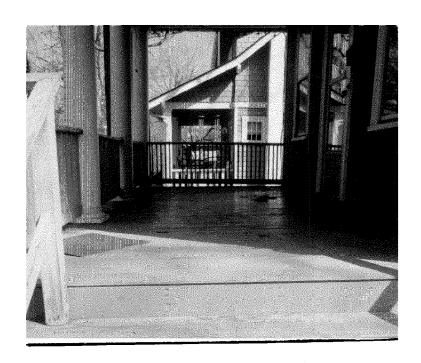

### Written description of deck at 7217 Willow Avenue, Takoma Park:

The back deck is rectangular in shape, single level, measures 14' by 16'6", and stands 7'1" off the ground. It is constructed of #2 Southern Pine, pressure-treated wood and is accessed by one door off of the kitchen.