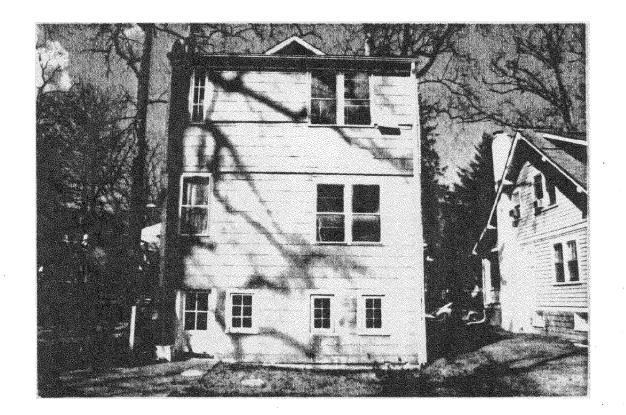

0

Estimated Lead Time \_\_\_\_\_

APPROVED

Montgomery County

Historic Preservation Commission

ANUAL YOUR 7/27/07

Paαe: 1 Of 1

### Silver, Joshua

From:

Todd Bolton [ToddB@takomagov.org]

Sent:

Friday, July 27, 2007 8:04 AM

To:

Kristi Deily

Cc:

Silver, Joshua

Subject: Re: Tree Impact Assessment Request

Ms. Deily,

You do not need a tree protection plan for this project. In the future please request an impact assessment prior to construction.

Todd M. Bolton Arborist City of Takoma Park MD

>>> "Kristi Deily" <kristideily@gmail.com> 7/25/2007 2:00:52 PM >>> Mr. Bolton,

I am writing to request a tree impact assessment for the deck at 7217 Willow Ave. Thank you in advance.

Regards, Kristi Deily

APPROVED

Montgomery County

Historic Preservation Commission

John Hard Hard









### MONTGOMERY COUNTY HISTORIC PRESERVATION COMMISSION STAFF REPORT

Address:

7217 Willow Ave, Takoma Park

Takoma Park Historic District

**Meeting Date:** 

7/25/2007

Resource:

Contributing Resource

Report Date:

7/18/2007

Applicant:

Kristi Deily

**Public Notice:** 

7/11/2007

Review:

HAWP

Tax Credit:

None

Case Number:

37/03-07X (**RETROACTIVE**)

Staff:

Josh Silver

PROPOSAL:

Rear deck and door installation

**RECOMMENDATION:** Approval with conditions

### STAFF RECOMMENDATION:

Staff is recommending that the HPC approve this HAWP application with the following conditions:

1. The applicant must meet any tree protection requirements as specified in the City of Takoma Park Tree Ordinance.

### **BACKGROUND:**

On June 21, 2007 a HAWP application was received by the Hi