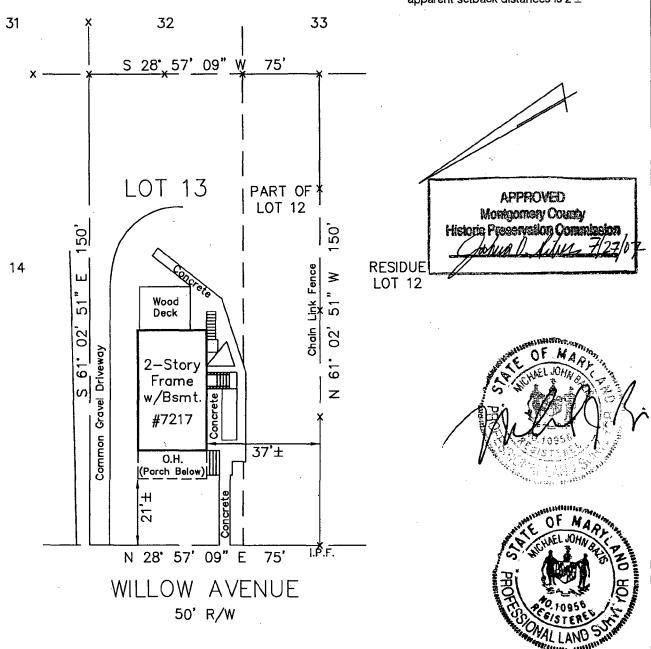

NOTES

(1) The lot shown hereon does not lie within the limits of the 100 year flood plain as shown on FIRM Panel No. 200

Date of Map: 8-5-91 Flood Zone: "C"

- (2) No property corners found or set unless otherwise noted.
- (3) The accuracy of this survey and the apparent setback distances is 2'±

LOCATION DRAWING
LOT 13 AND PART OF LOT 12
BLOCK 8

LIPSCOMB AND EARNEST,
TRUSTEES', ADDITION TO
TAKOMA PARK
MONTGOMERY COUNTY, MARYLAND

THIS SURVEY IS FOR TITLE PURPOSES ONLY

SURVEYOR'S CERTIFICATE

I hereby certify that the property delineated hereon is in accordance with the plat of subdivision and/or deed of record, that the improvements were located by accepted field practices and include permanent visible structures, if any. This PLAT is NOT FOR DETERMINING PROPERTY LINES OR FOR CONSTRUCTION OF IMPROVEMENTS, but prepared for exclusive use of present owners of property and also those who purchase, mortgage, or guarantee the title thereto, within six months from date hereof, and as to them I warrant the accuracy of this plat.

### Written description of deck at 7217 Willow Avenue, Takoma Park:

The back deck is rectangular in shape, single level, measures 14' by 16'6", and stands 7'1" off the ground. It is constructed of #2 Southern Pine, pressure-treated wood and is accessed by one door off of the kitchen.