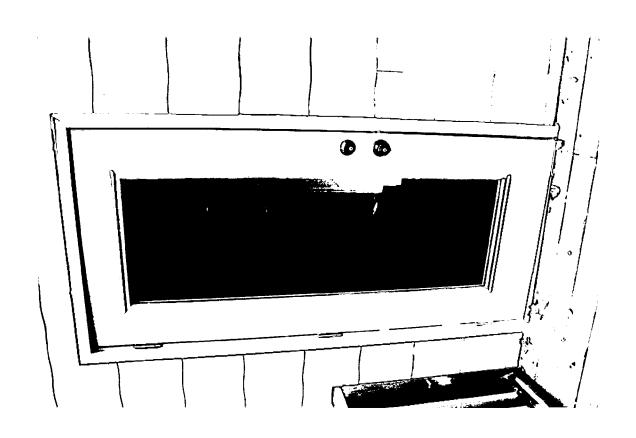

### Written description of deck at 7217 Willow Avenue, Takoma Park:

The back deck is rectangular in shape, single level, measures 14' by 16'6", and stands 7'1" off the ground. It is constructed of #2 Southern Pine, pressure-treated wood and is accessed by one door off of the kitchen.

The new exterior door is fiberglass, with full-length glass insert, measuring  $36" \times 80"$ . The door is 72" from the south side of the house, 155" from the north side, and 78" from the ground.

APPROVED