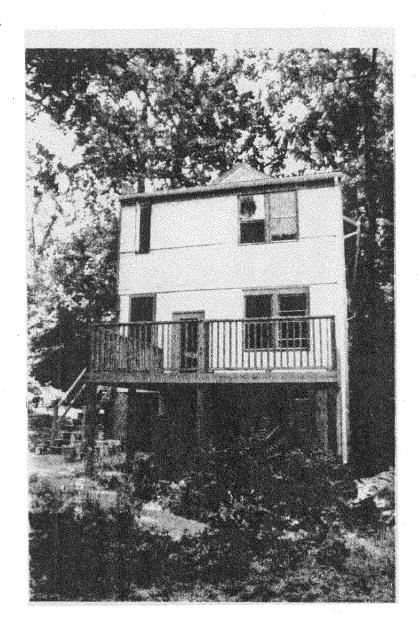

### Written description of deck at 7217 Willow Avenue, Takoma Park:

The back deck is rectangular in shape, single level, measures 14' by 16'6", and stands 7'1" off the ground. It is constructed of #2 Southern Pine, pressure-treated wood and is accessed by one door off of the kitchen.

### Back of 7212 7217 Willow

Wolliw 715T