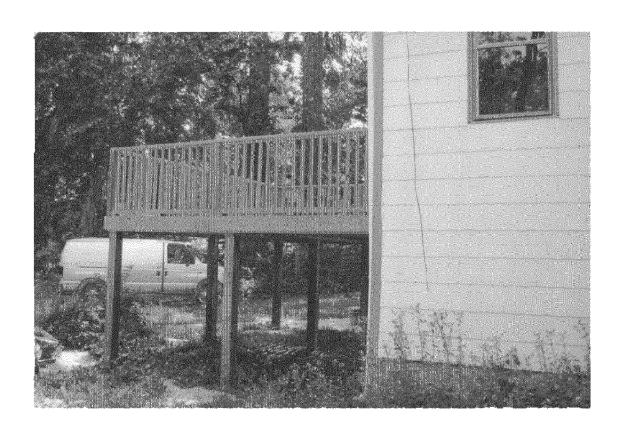

### Written description of deck at 7217 Willow Avenue, Takoma Park:

The back deck is rectangular in shape, single level, measures 14' by 16'6", and stands 7'1" off the ground. It is constructed of #2 Southern Pine, pressure-treated wood and is accessed by one door off of the kitchen.

The new exterior door is fiberglass, with full-length glass insert, measuring  $36" \times 80"$ . The door is 72" from the south side of the house, 155" from the north side, and 78" from the ground.

APPROVED