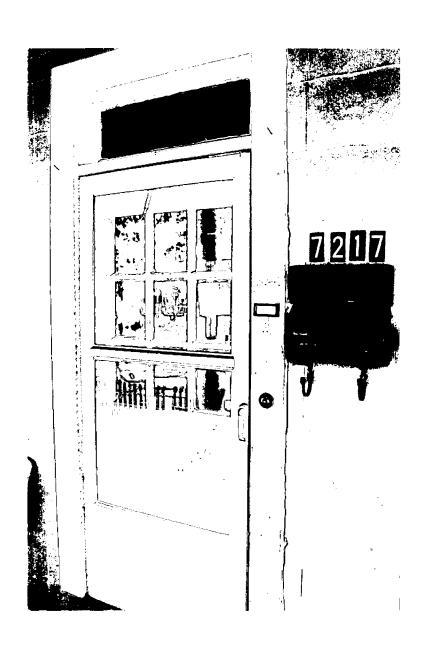

The new exterior door is fiberglass, with full-length glass insert, measuring  $36" \times 80"$ . The door is 72" from the south side of the house, 155" from the north side, and 78" from the ground.

APPROVED