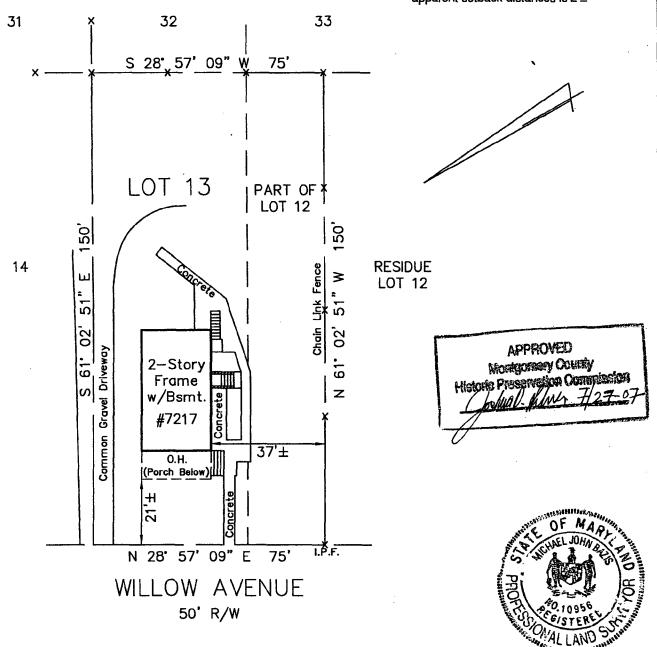

NOTES

(1) The lot shown hereon does not lie within the limits of the 100 year flood plain as shown on FIRM Panel No. 200

Date of Map: 8-5-91 Flood Zone: "C"

- (2) No property corners found or set unless otherwise noted.
- (3) The accuracy of this survey and the apparent setback distances is 2'±

LOCATION DRAWING
LOT 13 AND PART OF LOT 12
BLOCK 8

LIPSCOMB AND EARNEST,
TRUSTEES', ADDITION TO
TAKOMA PARK
MONTGOMERY COUNTY, MARYLAND

THIS SURVEY IS FOR TITLE PURPOSES ONLY

SURVEYOR'S CERTIFICATE

I hereby certify that the property delineated hereon is in accordance with the plat of subdivision and/or deed of record, that the improvements were located by accepted field practices and include permanent visible structures, if any. This PLAT is NOT FOR DETERMINING PROPERTY LINES OR FOR CONSTRUCTION OF IMPROVEMENTS, but prepared for exclusive use of present owners of property and also those who purchase, mortgage, or guarantee the title thereto, within six months from date hereof, and as to them I warrant the accuracy of this plat.

### Written description of deck at 7217 Willow Avenue, Takoma Park:

The back deck is rectangular in shape, single level, measures 14' by 16'6", and stands 7'1" off the ground. It is constructed of #2 Southern Pine, pressure-treated wood and is accessed by one door off of the kitchen.