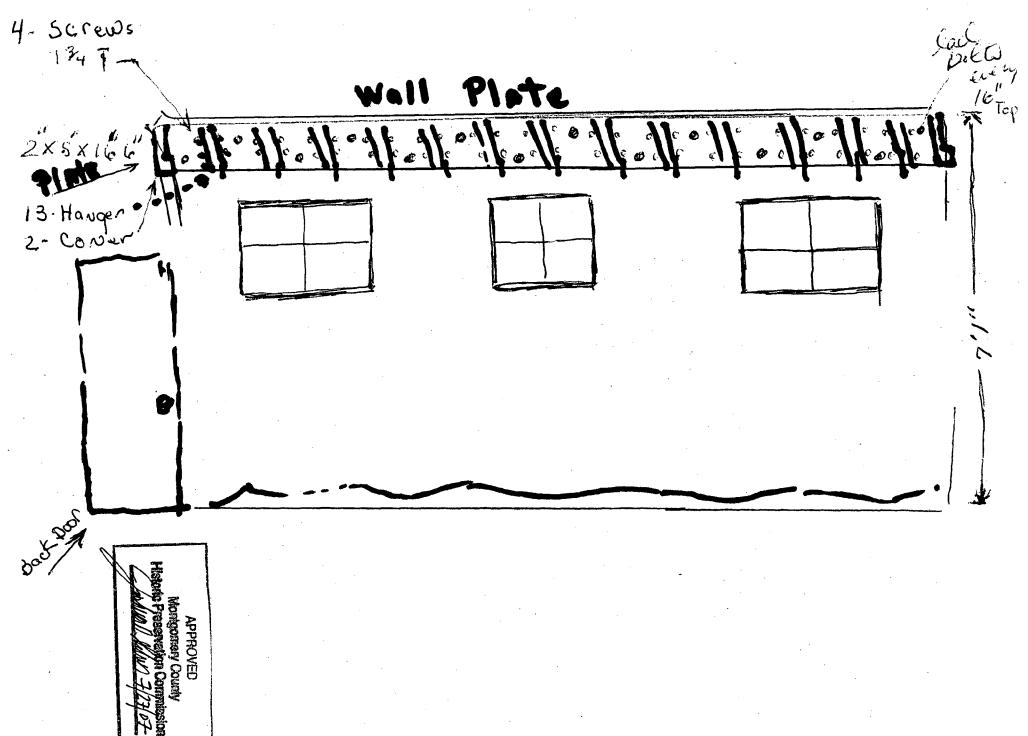

The new exterior door is fiberglass, with full-length glass insert, measuring  $36" \times 80"$ . The door is 72" from the south side of the house, 155" from the north side, and 78" from the ground.

APPROVED