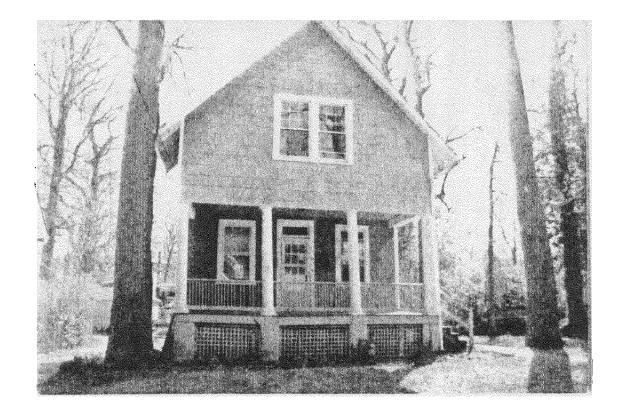

### Written description of deck at 7217 Willow Avenue, Takoma Park:

The back deck is rectangular in shape, single level, measures 14' by 16'6", and stands 7'1" off the ground. It is constructed of #2 Southern Pine, pressure-treated wood and is accessed by one door off of the kitchen.

### Back of 7212 7217 Willow

Wolliw 715T