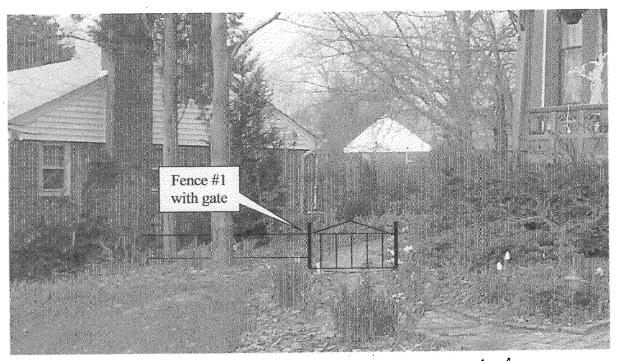

#### Fencing:

Install two sections of iron fence (one at the front and one at the rear of the main house) with gates approximately 3 feet high. See photo for fence detail.

MATRICVED
MATRICOPHE PROVIDED
MATRICOPHE PROVI