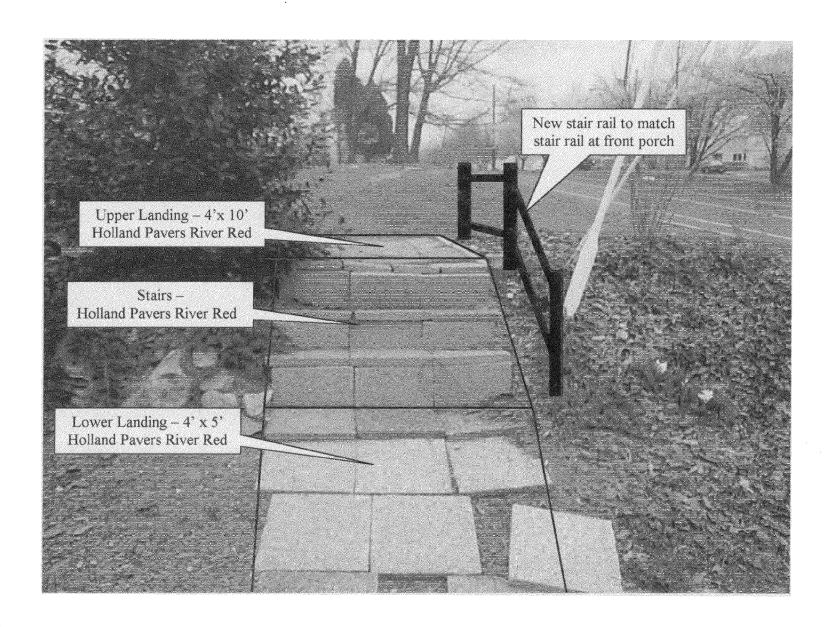

#### Stairway:

Replace current outdoor stairway with a four-tread stair with treads approximately 8 inches high and 12 inches wide, clad in red Holland pavers; with landings at top and bottom per dimension notations on attached photo.

Stair handrail to be made of wood, approximately 3 feet high and with decorative ornamentation similar to front porch rail – see a photo detail.

Mongonery County
Historic Hybervation Commission