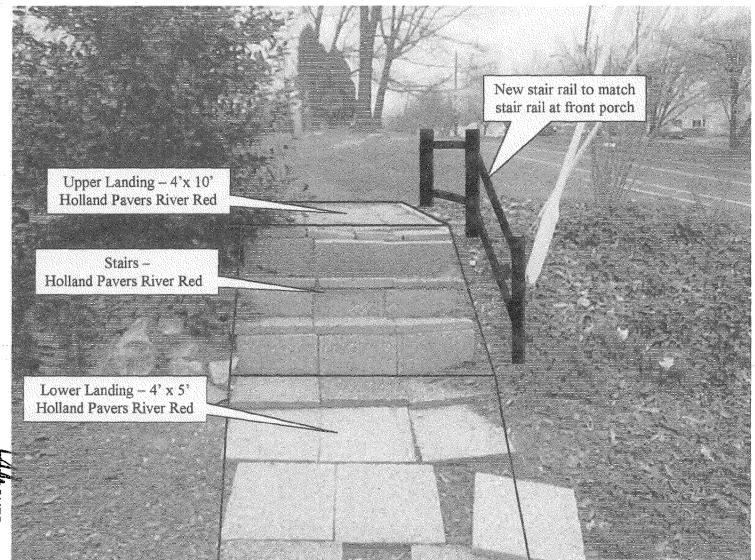

#### Stairway:

Replace current outdoor stairway with a four-tread stair with treads approximately 8 inches high and 12 inches wide, clad in red Holland pavers; with landings at top and bottom per dimension notations on attached photo.

I have a request to change the materials for my recently approved HAWP. As you may remember, I had proposed using a red Holland paver that looked like brick as the surface of the stairway between my drive and the church next door. I have discovered that Holland Paving no longer makes "nose" bricks for the edges of the stair; they only make the paving blocks. And the finished edges of the blocks are not smooth -- they have a spacing joint built into the edges which is not appropriate for a stair edge. As a result, I have been looking for an alternative material.

The alternatives that I have identified are wooden stairs, another kind of brick, or a stone stair. I propose using the stone stair solution.

I have found pre-cut granite stair treads that are gray with minor pink accents that I think will work very well. The treads are 4 feet wide, 6 inches high, and 16 inches deep. The treads will overlap each so that the finished tread surface will be 4 feet wide and 12 inches deep. There is a low dry-stack stone wall on both sides of these stairs so the color and materials will be complimentary, but be different enough so that the stairs are clearly identifiable.