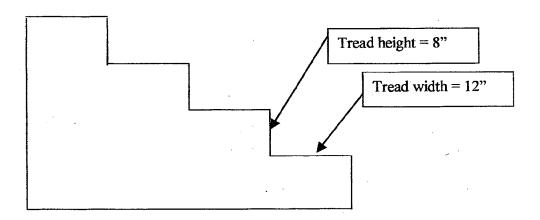

#### Stairway:

Replace current outdoor stairway with a four-tread stair with treads approximately 8 inches high and 12 inches wide, clad in red Holland pavers; with landings at top and bottom per dimension notations on attached photo.