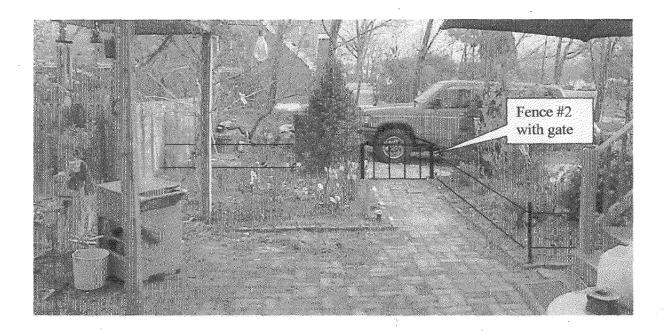

#### Stairway:

Replace current outdoor stairway with a four-tread stair with treads approximately 8 inches high and 12 inches wide, clad in red Holland pavers; with landings at top and bottom per dimension notations on attached photo.

Stair handrail to be made of wood, approximately 3 feet high and with decorative ornamentation similar to front porch rail – see a photo detail.

Mongonery County
Historic Hybervation Commission

#### Fencing:

Install two sections of iron fence (one at the front and one at the rear of the main house) with gates approximately 3 feet high. See photo for fence detail.

MATRICVED
MATRICOPHE PROVIDED
MATRICOPHE PROVI