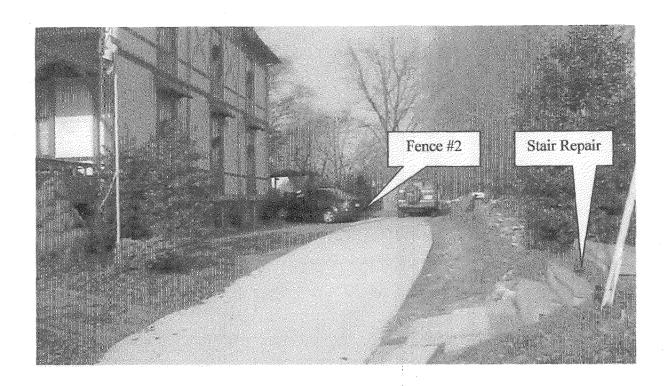

#### Stairway:

Replace current outdoor stairway with a four-tread stair with treads approximately 8 inches high and 12 inches wide, clad in red Holland pavers; with landings at top and bottom per dimension notations on attached photo.

I have a request to change the materials for my recently approved HAWP. As you may remember, I had proposed using a red Holland paver that looked like brick as the surface of the stairway between my drive and the church next door. I have discovered that Holland Paving no longer makes "nose" bricks for the edges of the stair; they only make the paving blocks. And the finished edges of the blocks are not smooth -- they have a spacing joint built into the edges which is not appropriate for a stair edge. As a result, I have been looking for an alternative material.

The alternatives that I have identified are wooden stairs, another kind of brick, or a stone stair. I propose using the stone stair solution.

I have found pre-cut granite stair treads that are gray with minor pink accents that I think will work very well. The treads are 4 feet wide, 6 inches high, and 16 inches deep. The treads will overlap each so that the finished tread surface will be 4 feet wide and 12 inches deep. There is a low dry-stack stone wall on both sides of these stairs so the color and materials will be complimentary, but be different enough so that the stairs are clearly identifiable.