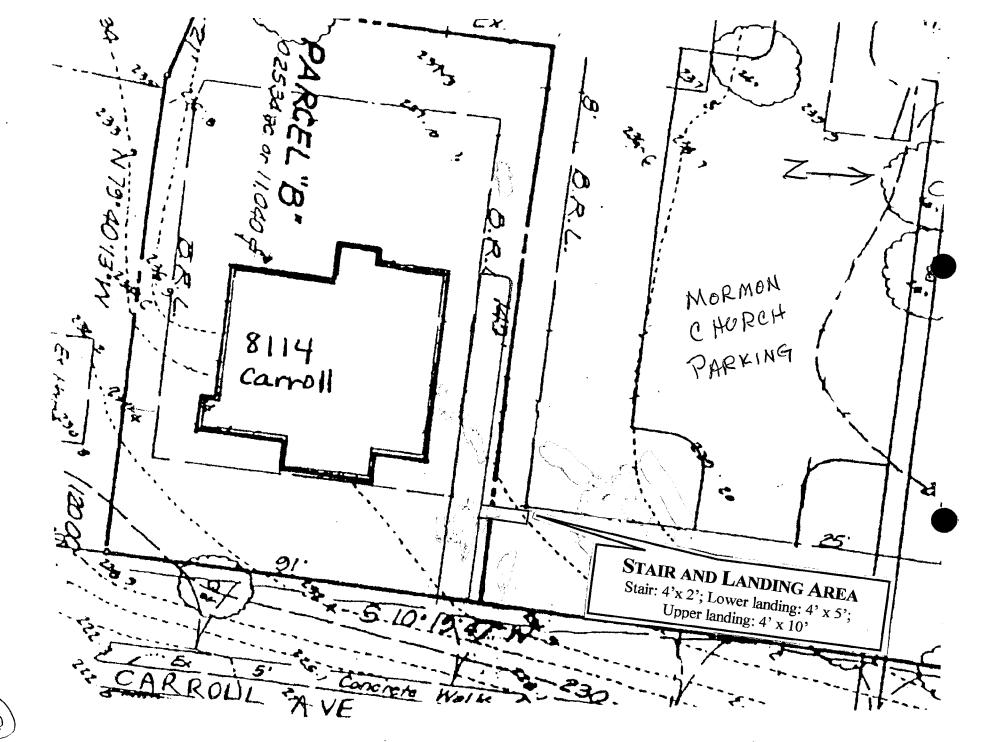

PREMISE ADDRESS

8114 CARROLL AVE

TAKOMA PARK MD 20912-

LOT

LIBER

FOLIO PERMIT FEE:

\$0.00

BLOCK D

ELECTION DISTRICT

TAX ACCOUNT NO.:

SUBDIVISION

13

KILMAROCK

PARCEL

PLATE

ZONE

HISTORIC ATLAS:

GRID

R-60

HISTORIC MASTER:

Y N

HISTORIC APPROVAL ONLY BUILDING PERMIT REQUIRED

Director, Department of Permitting Services

055 D 1 111 D1 0 1 Ft - D -1 11 No. 1 - 100050 416