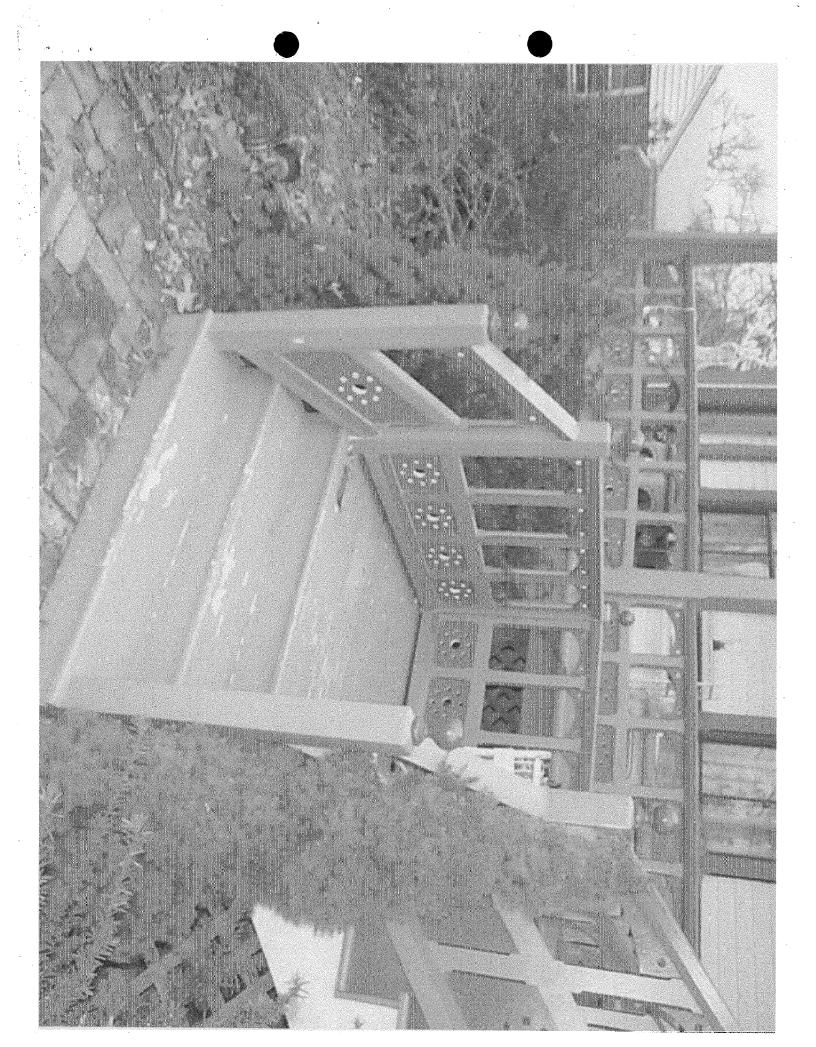

Stair handrail to be made of wood, approximately 3 feet high and with decorative ornamentation similar to front porch rail – see a photo detail.

Mongonery County
Historic Hybervation Commission