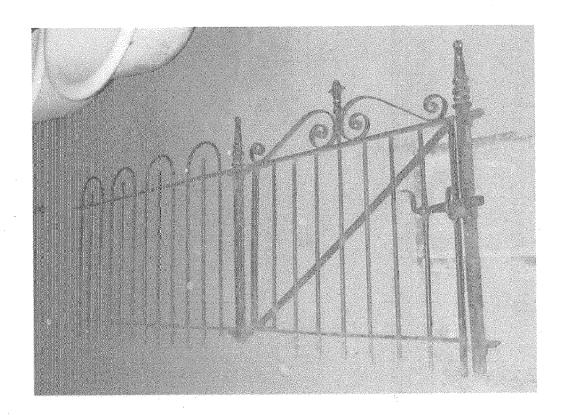

#### Fencing:

Install two sections of iron fence (one at the front and one at the rear of the main house) with gates approximately 3 feet high. See photo for fence detail.

MATRICVED
MATRICOPHE PROVIDED
MATRICOPHE PROVI