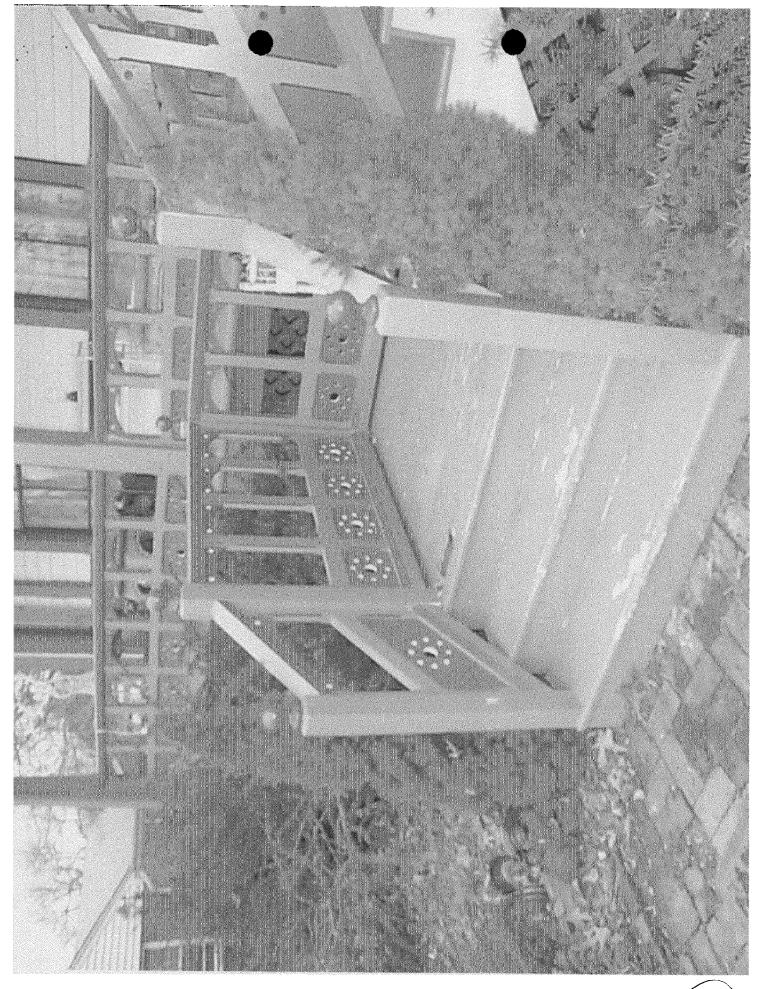

Stair handrail to be made of wood, approximately 3 feet high and with decorative ornamentation similar to front porch rail – see a photo detail.

Mongonery County
Historic Hybervation Commission