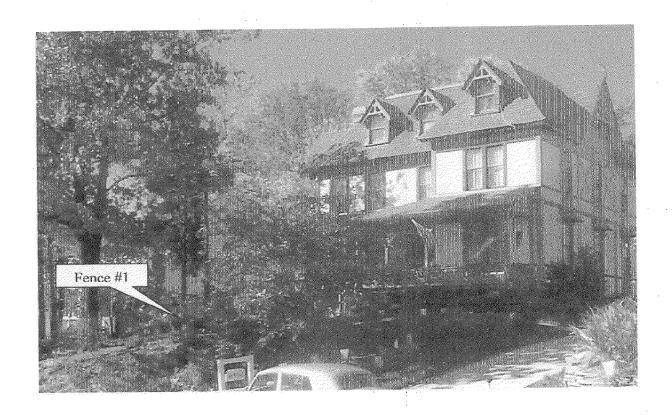

#### Fencing:

Install two sections of iron fence (one at the front and one at the rear of the main house) with gates approximately 3 feet high. See photo for fence detail.

MATRICVED
MATRICOPHE PROVIDED
MATRICOPHE PROVI