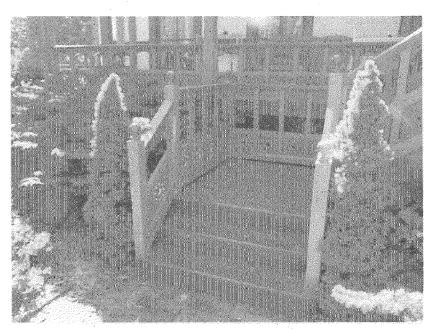

#### Fencing:

Install two sections of iron fence (one at the front and one at the rear of the main house) with gates approximately 3 feet high. See photo for fence detail.

MATRICVED
MATRICOPHE PROVIDED
MATRICOPHE PROVI