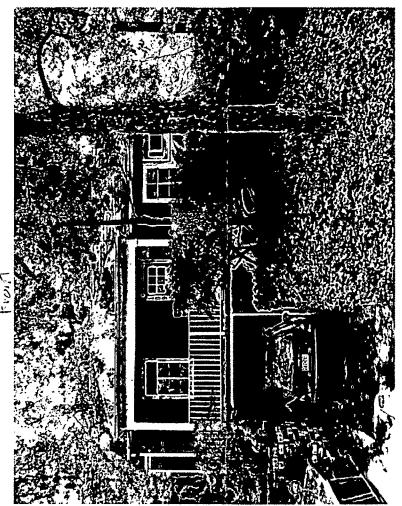

#### **PROPOSAL**

The applicant is proposing to replace the existing metal windows with aluminum-clad wood windows.

### Window specs

- $37 \times 50 2$  Double Hung
- $31 \times 50 1$  Double Hung
- $32 \times 50 2$  Double Hung
- 31 x 38 2 Double Hung
- 19 x 38 3 Casement

All new windows are Weather Shield replacement windows. They are wood with aluminum cladding on the outside. They are double paned and the upper sash of the double hung windows will have a six by six grid placed in between the panes.

The windows I am replacing are single paned with metal frames.

Figit