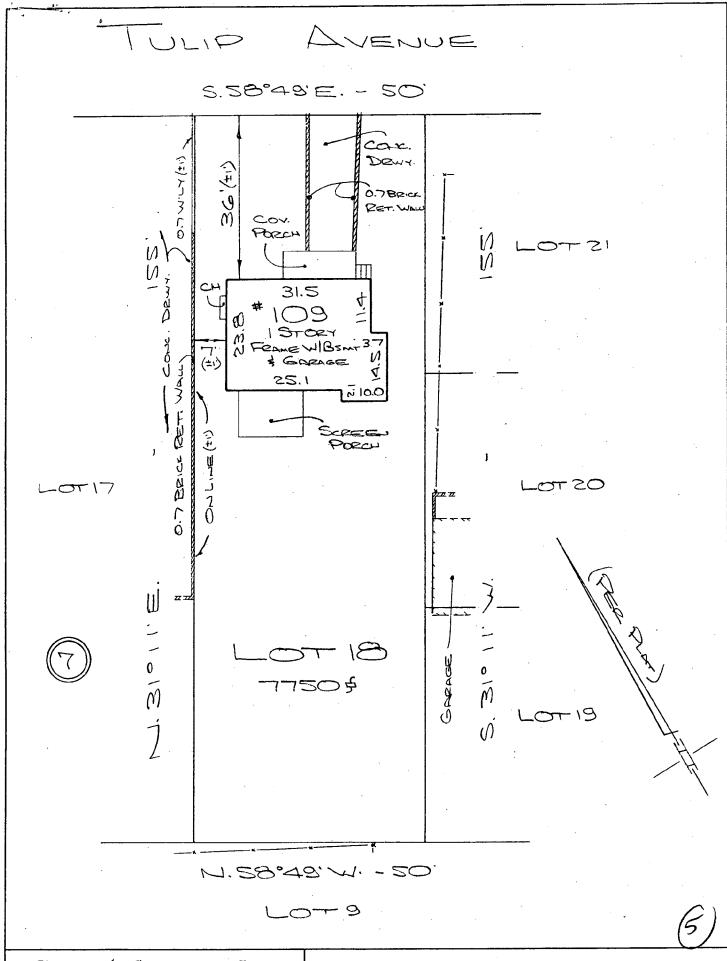

### Neighboring properties

Dave Johnson 107 Tulip - lot 17, block 7 Louise Klee and Pete Munger 106 Tulip - lot P1, block 6 Laura Welch 7118 Cedar - lot 21, block 7 Richard Melman 7116 Cedar - lot 20, block 7 Franck Wiebe 7112 Cedar - lot 19 and lot 9, block 7

All properties in zip code 20912.

Capitol Surveys, Inc.

NOTES: Plat is of benefit to a consumer only insofar as it is required by a lender or a title insurance company or its agent in connection with contemporary transfer financing or so financing; the plat is not to be rolled upper