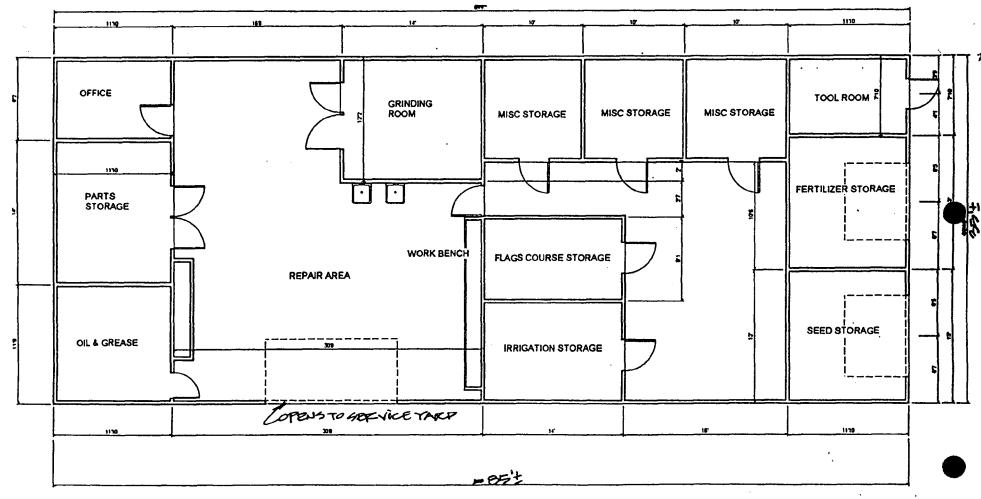

will repeat the German style wood siding of the barn with the introduction of stone on some facades of the clubhouse, cart storage building and other auxiliary structures, as well as on the fence piers.

Roofing for all structures will be standing seam metal, as close in design to that on the barn as is practical. The half round gutter detail from the barn will be used on all structures.

All structures will be painted to match the barn, in a neutral ground and dark green trim.

Traditional 'farm house' design elements formed the basis for the designs created for the clubhouse and auxiliary structures.

Montgomery County
Historic Preservation Commission



#### REPLACEMENT MAINT, SHED N.T.G.

PRO:



APPROVED
Montgomery County
Historic Preservation Commission

FOUR GTREAMS BOLF COURSE





. FUP END TO END

APPROVED
Montgomery County
Historic Preservation Commission

Vegliar 425/97 FOUR STREAMS GOLF COLIFSE





UTTERS

Montgomery County
Historic Preservation Commission



H.T.S.





(F)

APPROVED
Montgomery County
Historic Preservation Commission

George H. Miller 19939 Beallsville Road Beallsville, Maryland 20839 P. 312

John B. 2<sup>nd</sup> & C.D. Bennett Box 60 Beallsville, Maryland 20839 2. 103

Melvin J. & E.R. Loewen 20100 Beallsville Road Beallsville, Maryland 20839 2. 909

PEPCO 1900 Pennsylvania Avenue, N.W. Room 402, Tax Department Washington, D.C. 20006 P. 507

Earl N. Heap 3<sup>rd</sup>, et al /o Riggs National Bank, T.R.E. 'O. Box 96202 Vashington, D.C. 20090 '. 730

MNCP&PC 8787 Georgia Avenue Silver Spring, Maryland 20910 P. 264

PEPCO 1900 Pennsylvania