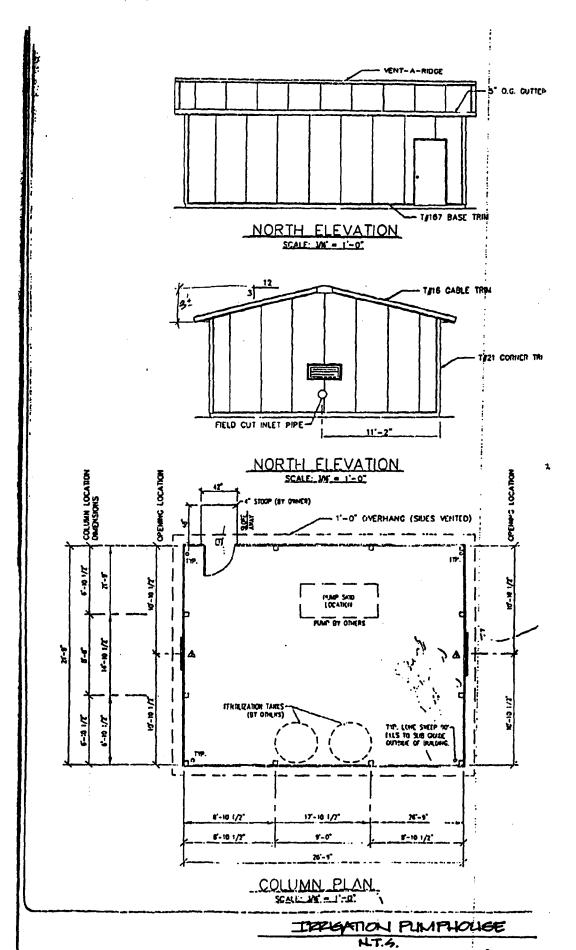

peat the German style wood siding of the barn with the introduction of stone on some facades of the clubhouse, cart storage building and other auxiliary structures, as well as on the fence piers.

Roofing for all structures will be standing seam metal, as close in design to that on the barn as is practical. The half round gutter detail from the barn will be used on all structures.

All structures will be painted to match the barn, in a neutral ground and dark green trim.

Traditional 'farm house' design elements formed the basis for the designs created for the clubhouse and auxiliary structures.



PEPLACEMBAT MAINT. SHED



FOUR BITERANG BOLF COURTE





· FLIP END TO END

FOUR STREAMS GOLF COURSE





- Salahanan

SOUTHELEVATION
SCALE M' = 1'-0'

SETTLE



TERGATION PUMPHOUSE H.T.S.

B



(3)

The state of the s



FOUR STREAMS SOLF COURSE

(b)

# FOUR STREAMS GOLF COURSE CHARLENE MANOR/HANOVER FARM HISTORIC SITE 17/02

1. View from north end of garage toward clubhouse site and across upper SWM pond.





2. View from north end of garage toward existing maintenance shed (pole barn).

3. View from north end of garage toward existing dairy barn (under renovation) and across upper pond embankent. New access road bed being placed.







4. View from north end of garage toward existing dairy barn (under renovation) and across upper pond embankment.

New access road bed being placed.

5. View from east porch of main house toward north end of garage. Clubhouse site in left background.





View from south porch of main house toward Green No.
 (graded area) and lower SWM pond be