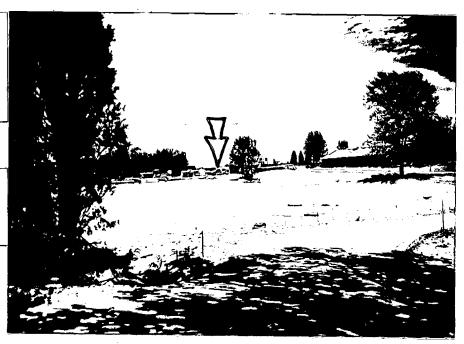

9. View from south lawn (southerly end toward lower pond embankment). Note: Proposed pump house will be beyond the embankment in approximately the location indicated by the arrow. Roof ridge elevation three feet below embankment.