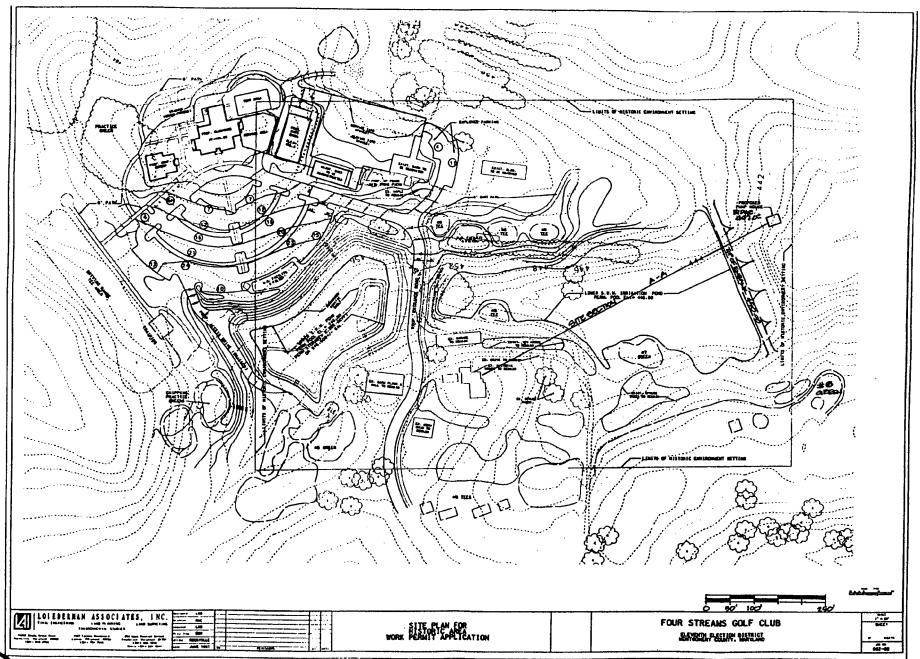

FOUR STREAMS GOLF COURSE CHARLENE MANOR/HANOVER FARM HISTORIC SITE 17/02

#### FOUR STREAMS GOLF COURSE CHARLENE MANOR/HANOVER FARM HISTORIC SITE 17/02

1. View from north end of garage toward clubhouse site and across upper SWM pond.

2. View from north end of garage toward existing maintenance shed (pole barn).