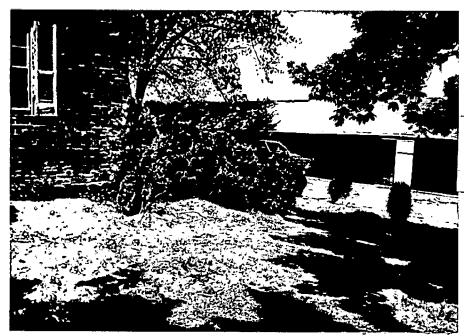

10. View from south lawn toward garage. Southeast corner of main house visible at left.

11. View from northeast corner of garage toward main pond embankment to south. Pond will be filled significantly higher than indicated by this photo. Pump house will be located beyond and below embankment approximately at arrow.