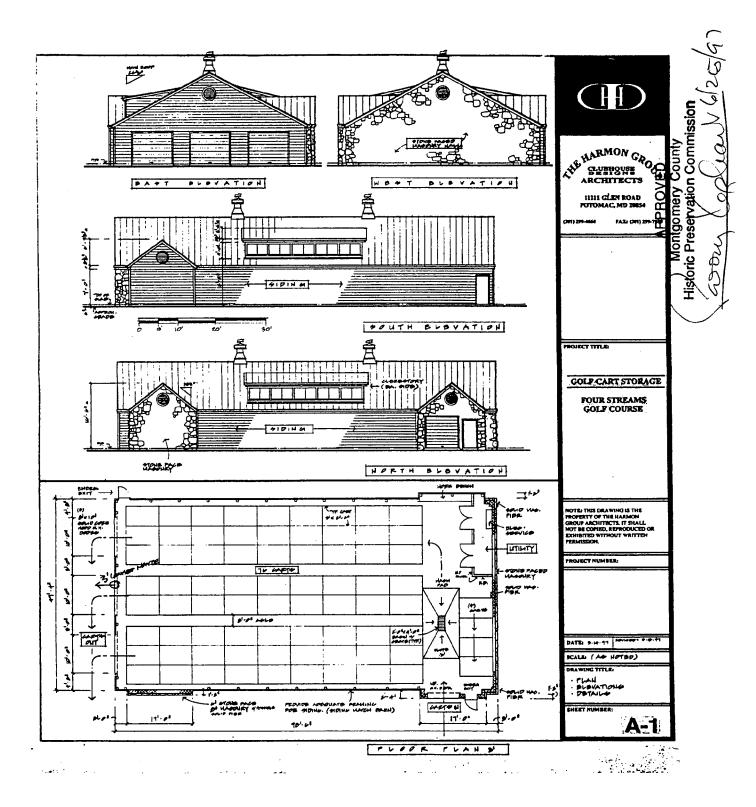

|
| 0 4            |                                              | . 1         |
|                |                                              |             |
|                |                                              |             |
|                |                                              |             |
| <del></del>    |                                              |             |

THE BUILDING PERMIT FOR THIS PROJECT SHALL BE ISSUED CONDITIONAL UPON ADHERENCE TO THE APPROVED HISTORIC AREA WORK PERMIT (HAWP).

Applicant: Four Streams Golf Associates U.C.

\*\*\*THE APPLICANT MUST ARRANGE FOR A FIELD INSPECTION BY CALLING THE DEPARTMENT OF PERMITTING SERVICES AT 217-6240 FIVE DAYS PRIOR TO COMMENCEMENT OF WORK AND WITHIN TWO WEEKS FOLLOWING COMPLETION OF WORK.\*\*\*







## OURN FO: DEPARTMENT OF PERMITTING SERVICES 250 HUNGERFORD DRIVE, ROCKVILLE, MARYLAND 20850 301/217-6370

### HISTORIC PRESERVATION COMMISSION 301/495-4570

# APPLICATION FOR HISTORIC AREA WORK PERMIT

|                                                                                                                 | Contact Person: Joseph Mayor haff "