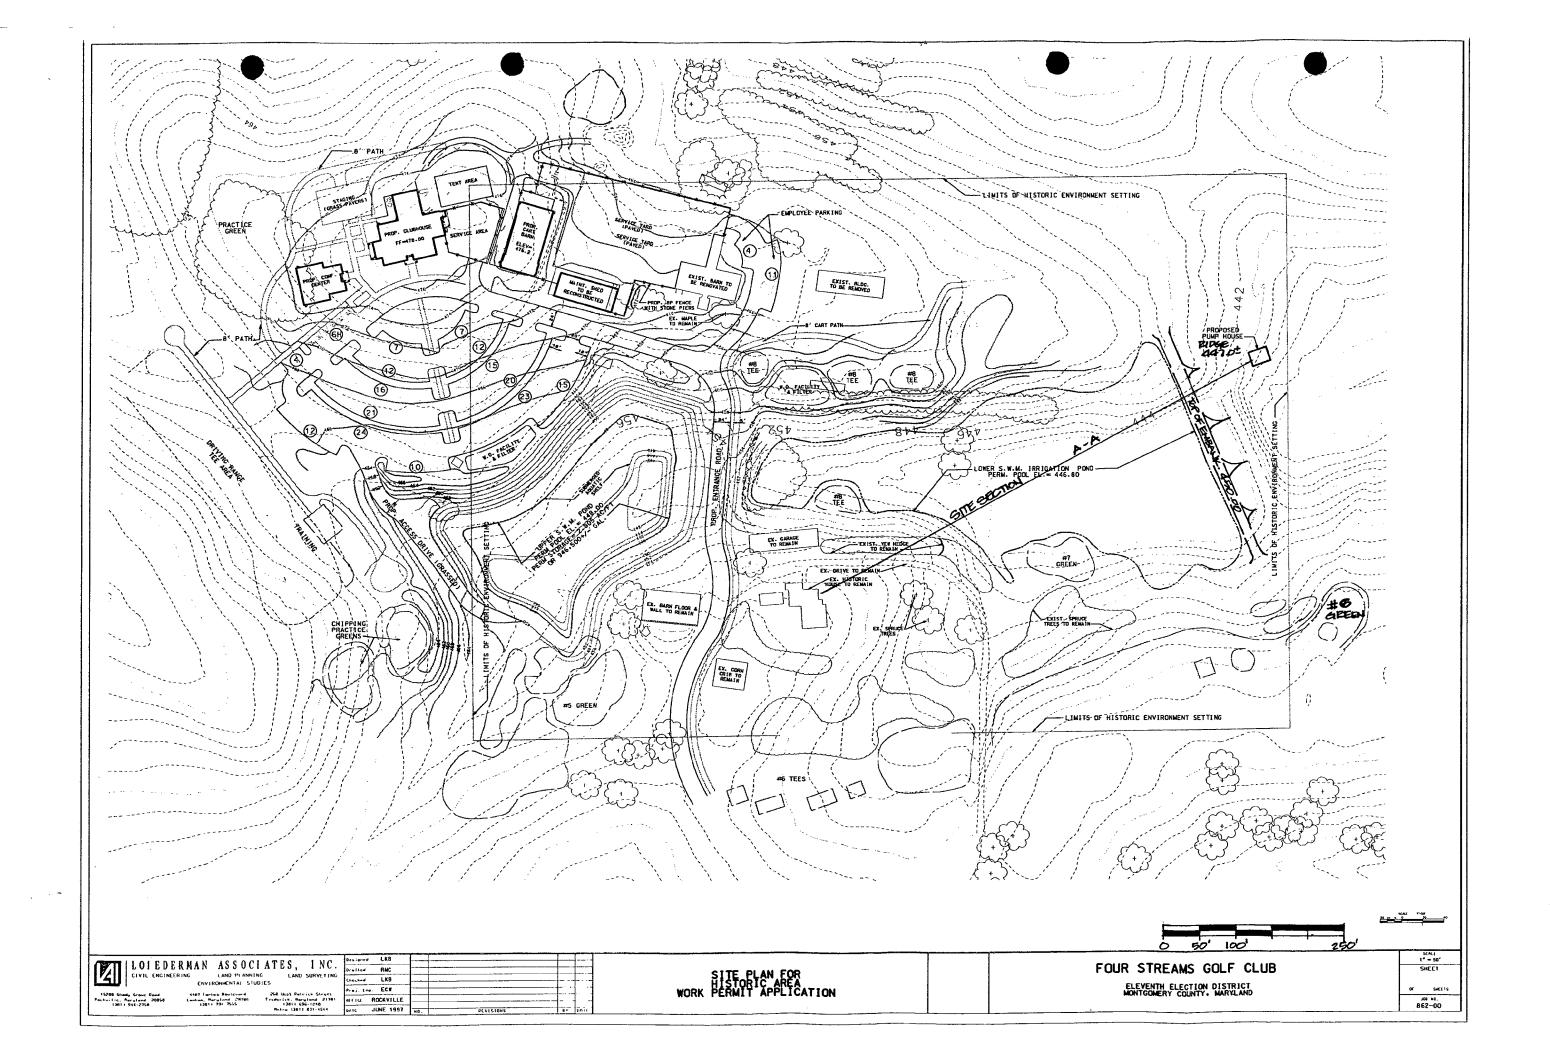

FOUR STREAMS GOLF COURSE CHARLENE MANOR/HANOVER FARM HISTORIC SITE 17/02

#### FOUR STREAMS GOLF COURSE CHARLENE MANOR/HANOVER FARM HISTORIC SITE 17/02

1. View from north end of garage toward clubhouse site and across upper SWM pond.

2. View from north end of garage toward existing maintenance shed (pole barn).