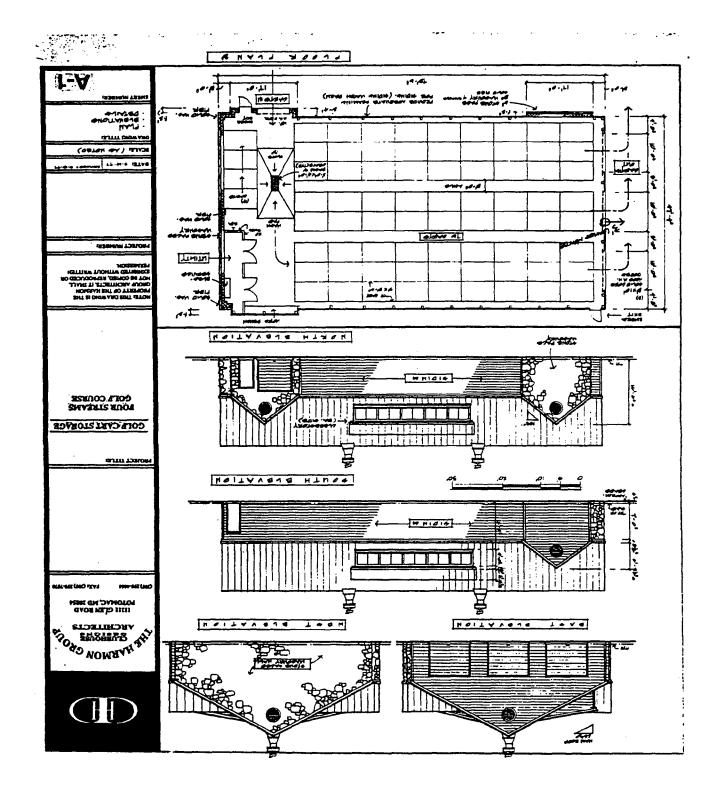

n, which will dominate the approach to the clubhouse. To that end, all structures will repeat the German style wood siding of the barn with the introduction of stone on some facades of the clubhouse, cart storage building and other auxiliary structures, as well as on the fence piers.

Roofing for all structures will be standing seam metal, as close in design to that on the barn as is practical. The half round gutter detail from the barn will be used on all structures.

All structures will be painted to match the barn, in a neutral ground and dark green trim.

Traditional 'farm house' design elements formed the basis for the designs created for the clubhouse and auxiliary structures.



PEPLACEMBAT MAINT. SHED



FOUR BITERANG BOLF COURTE





· FLIP END TO END

FOUR STREAMS GOLF COURSE





- Salahanan

SOUTHELEVATION
SCALE M' = 1'-0'

SETTLE



TERGATION PUMPHOUSE H.T.S.

B



(3)

The state of the s



FOUR STREAMS SOLF COURSE

(b)

# FOUR STREAMS GOLF COURSE CHARLENE MANOR/HANOVER FARM HISTORIC SITE 17/02

1. View from north end of garage toward clubhouse site and across upper SWM pond.





2. View from north end of garage toward existing maintenance shed (pole barn).

3. View from north end of garage toward existing dairy barn (under renovation) and across upper pond embankent. New access road bed being placed.







4. View from north end of garage toward existing dairy barn (under renovation) and across upper pond embankment.

New access road bed being placed.

5. View from east porch of main house toward north end of garage. Clubhouse site in left background.