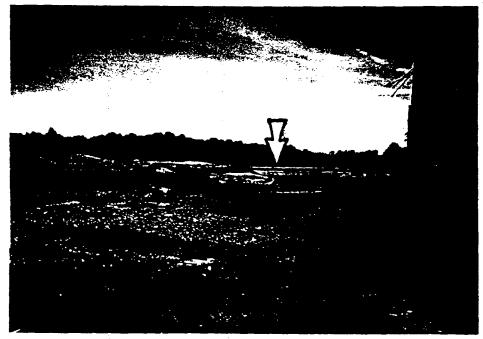

9. View from south lawn (southerly end toward lower pond embankment). Note: Proposed pump house will be beyond the embankment in approximately the location indicated by the arrow. Roof ridge elevation three feet below embankment.