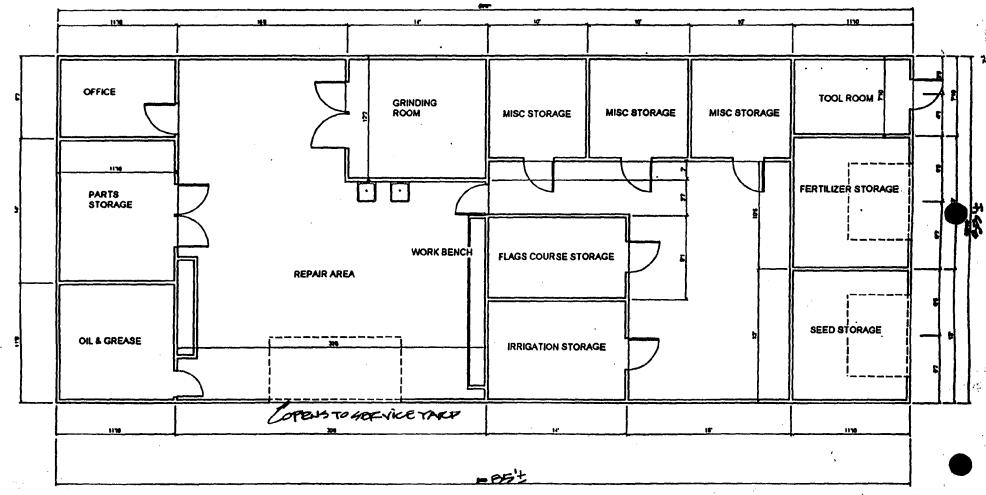

ation of all new structures with the existing barn, which will dominate the approach to the clubhouse. To that end, all structures will repeat the German style wood siding of the barn with the introduction of stone on some facades of the clubhouse, cart storage building and other auxiliary structures, as well as on the fence piers.

Roofing for all structures will be standing seam metal, as close in design to that on the barn as is practical. The half round gutter detail from the barn will be used on all structures.

All structures will be painted to match the barn, in a neutral ground and dark green trim.

Traditional 'farm house' design elements formed the basis for the designs created for the clubhouse and auxiliary structures.



PEPLACEMBAT MAINT. SHED



FOUR BITERANG BOLF COURTE





· FLIP END TO END

FOUR STREAMS GOLF COURSE





- Salahanan

SOUTHELEVATION
SCALE M' = 1'-0'

SETTLE



TERGATION PUMPHOUSE H.T.S.

B



(3)

The state of the s



FOUR STREAMS SOLF COURSE

(b)

# FOUR STREAMS GOLF COURSE CHARLENE MANOR/HANOVER FARM HISTORIC SITE 17/02

1. View from north end of garage toward clubhouse site and across upper SWM pond.





2. View from north end of garage toward existing maintenance shed (pole barn).

3. View from north end of garage toward existing dairy barn (under renovation) and across upper pond embankent. New access road bed being placed.







4. View from north end of garage toward existing dairy barn (under renovation) and across upper pond embankment.

New access road bed being placed.

5. View from east porch of main house toward north end of