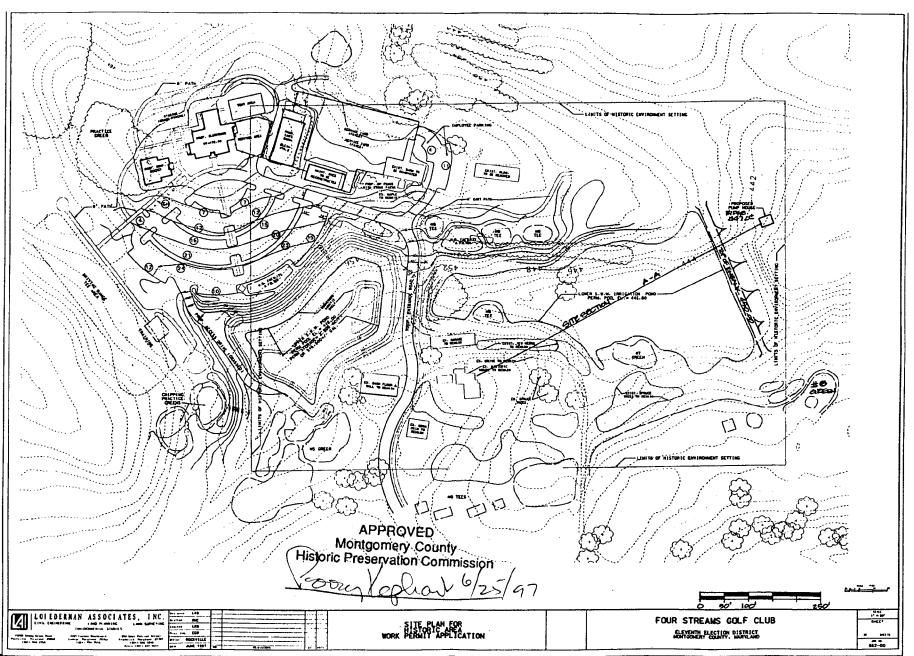

FOUR STREAMS GOLF COURSE CHARLENE MANOR/HANOVER FARM HISTORIC SITE 17/02

#### FOUR STREAMS GOLF COURSE CHARLENE MANOR/HANOVER FARM HISTORIC SITE 17/02

1. View from north end of garage toward clubhouse site and across upper SWM pond.

2. View from north end of garage toward existing maintenance shed (pole barn).