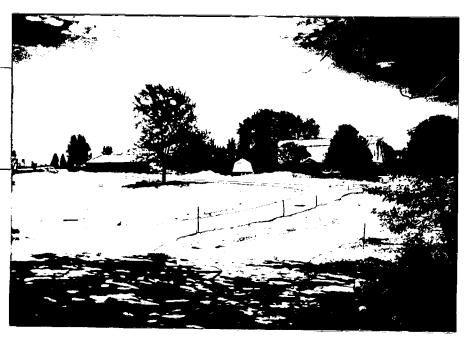

5. View from east porch of main house toward north end of garage. Clubhouse site in left background.

View from south porch of main house toward Green No.(graded area) and lower SWM pond beyond. All trees visible are to remain.

7. View from lawn south of main house toward Green No. 7 and lower pond beyond.

8. View from south porch of main house, toward Yew hedge east of house and lawn. Pond and embankment of lower pond (not visible) beyond.