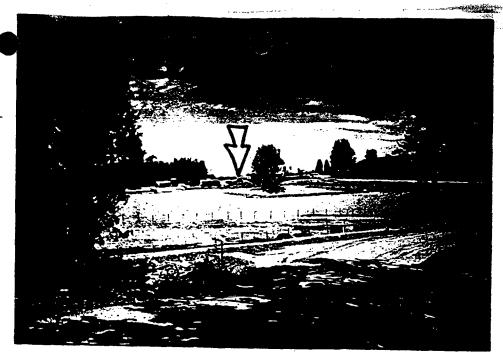

9. View from south lawn (southerly end toward lower pond embankment). Note: Proposed pump house will be beyond the embankment in approximately the location indicated by the arrow. Roof ridge elevation three feet below embankment.

10. View from south lawn toward garage. Southeast corner of main house visible at left.

11. View from northeast corner of garage toward main pond embankment to south. Pond will be filled significantly higher than indicated by this photo. Pump house will be located beyond and below embankment approximately at arrow.