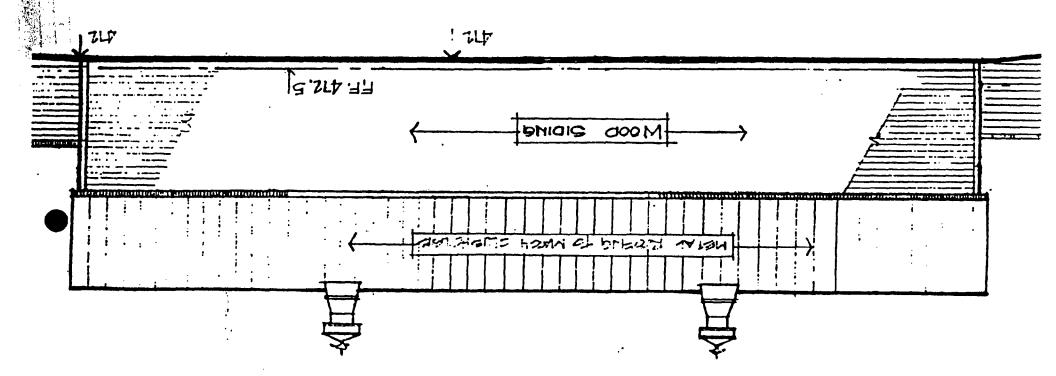

philosophy is the visual integration of all new structures with the existing barn, which will dominate the approach to the clubhouse. To that end, all structures will repeat the German style wood siding of the barn with the introduction of stone on some facades of the clubhouse, cart storage building and other auxiliary structures, as well as on the fence piers.

Roofing for all structures will be standing seam metal, as close in design to that on the barn as is practical. The half round gutter detail from the barn will be used on all structures.

All structures will be painted to match the barn, in a neutral ground and dark green trim.

Traditional 'farm house' design elements formed the basis for the designs created for the clubhouse and auxiliary structures.



PEPLACEMBAT MAINT. SHED



FOUR BITERANG BOLF COURTE





· FLIP END TO END

FOUR STREAMS GOLF COURSE





- Salahanan

SOUTHELEVATION
SCALE M' = 1'-0'

SETTLE



TERGATION PUMPHOUSE H.T.S.

B



(3)

The state of the s



FOUR STREAMS SOLF COURSE

(b)

# FOUR STREAMS GOLF COURSE CHARLENE MANOR/HANOVER FARM HISTORIC SITE 17/02

1. View from north end of garage toward clubhouse site and across upper SWM pond.





2. View from north end of garage toward existing maintenance shed (pole barn).

3. View from north end of garage toward existing dairy barn (under renovation) and across upper pond embankent. New access road bed being placed.







4. View from north end of garage toward existing dairy barn (under renovation) and across upper pond embankment.

New access road bed being placed.

5. View from east porch of