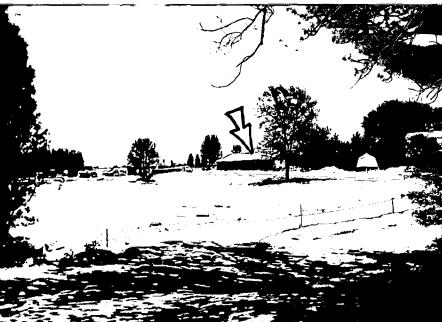

10. View from south lawn toward garage. Southeast corner of main house visible at left.

11. View from northeast corner of garage toward main pond embankment to south. Pond will be filled significantly higher than indicated by this photo. Pump house will be located beyond and below embankment approximately at arrow.