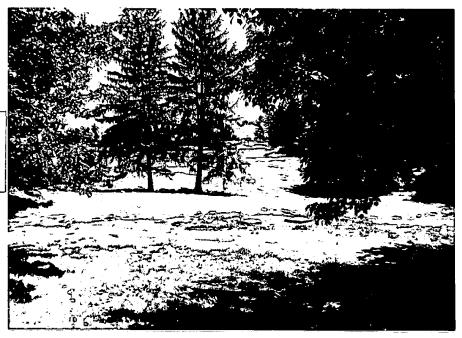

5. View from east porch of main house toward north end of garage. Clubhouse site in left background.

View from south porch of main house toward Green No.(graded area) and lower SWM pond beyond. All trees visible are to remain.

7. View from lawn south of main house toward Green No. 7 and lower pond beyond.

8. View from south porch of main house, toward Yew hedge east of house and lawn. Pond and embankment of lower pond (not visible) beyond.