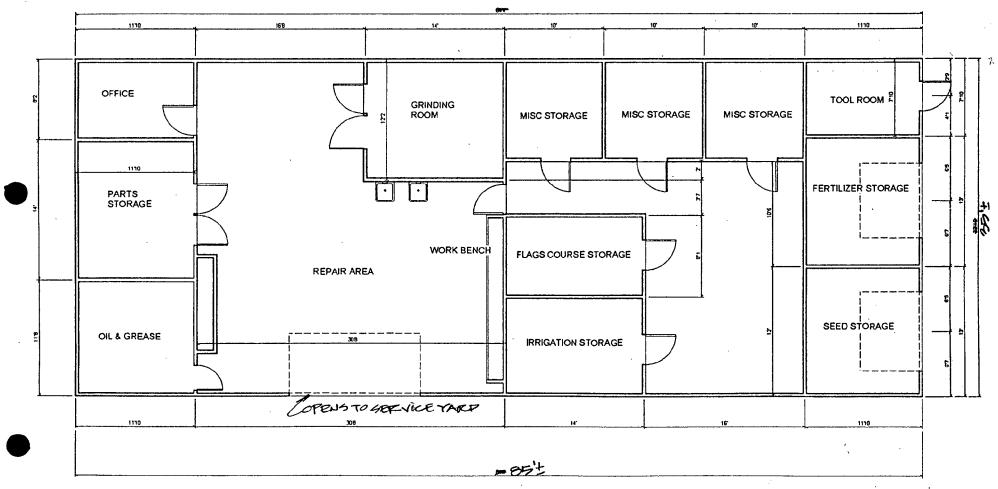

FOUR STREAMS GOLF COURSE CHARLENE MANOR/HANOVER FARM HISTORIC SITE 17/02

#### FOUR STREAMS GOLF COURSE CHARLENE MANOR/HANOVER FARM HISTORIC SITE 17/02

1. View from north end of garage toward clubhouse site and across upper SWM pond.

2. View from north end of garage toward existing maintenance shed (pole barn).