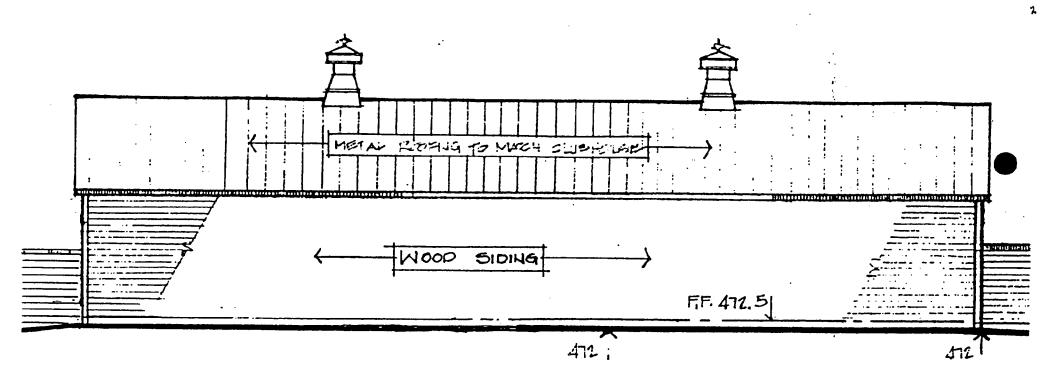

isting barn, which will dominate the approach to the clubhouse. To that end, all structures will repeat the German style wood siding of the barn with the introduction of stone on some facades of the clubhouse, cart storage building and other auxiliary structures, as well as on the fence piers.

Roofing for all structures will be standing seam metal, as close in design to that on the barn as is practical. The half round gutter detail from the barn will be used on all structures.

All structures will be painted to match the barn, in a neutral ground and dark green trim.

Traditional 'farm house' design elements formed the basis for the designs created for the clubhouse and auxiliary structures.

Montgomery County
Historic Preservation Commission



#### REPLACEMENT MAINT, SHED N.T.G.

PRO:



APPROVED
Montgomery County
Historic Preservation Commission

FOUR GTREAMS BOLF COURSE





. FUP END TO END

APPROVED
Montgomery County
Historic Preservation Commission

Vegliar 425/97 FOUR STREAMS GOLF COLIFSE





UTTERS

Montgomery County
Historic Preservation Commission



H.T.S.





(F)

APPROVED
Montgomery County
Historic Preservation Commission

George H. Miller 19939 Beallsville Road Beallsville, Maryland 20839 P. 312

John B. 2<sup>nd</sup> & C.D. Bennett Box 60 Beallsville, Maryland 20839 2. 103

Melvin J. & E.R. Loewen 20100 Beallsville Road Beallsville, Maryland 20839 2. 909

PEPCO 1900 Pennsylvania Avenue, N.W. Room 402, Tax Department Washington, D.C. 20006 P. 507

Earl N. Heap 3<sup>rd</sup>, et al /o Riggs National Bank, T.R.E. 'O. Box 96202 Vashington, D.C. 20090 '. 730