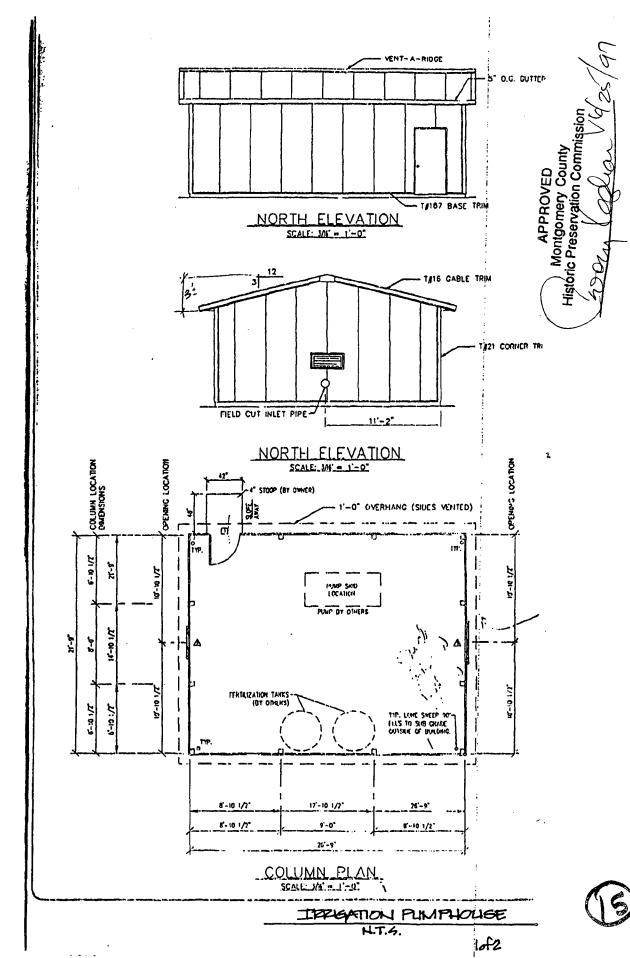

9. View from south lawn (southerly end toward lower pond embankment). Note: Proposed pump house will be beyond the embankment in approximately the location indicated by the arrow. Roof ridge elevation three feet below embankment.

10. View from south lawn toward garage. Southeast corner of main house visible at left.

11. View from northeast corner of garage toward main pond embankment to south. Pond will be filled significantly higher than indicated by this photo. Pump house will be located beyond and below embankment approximately at arrow.