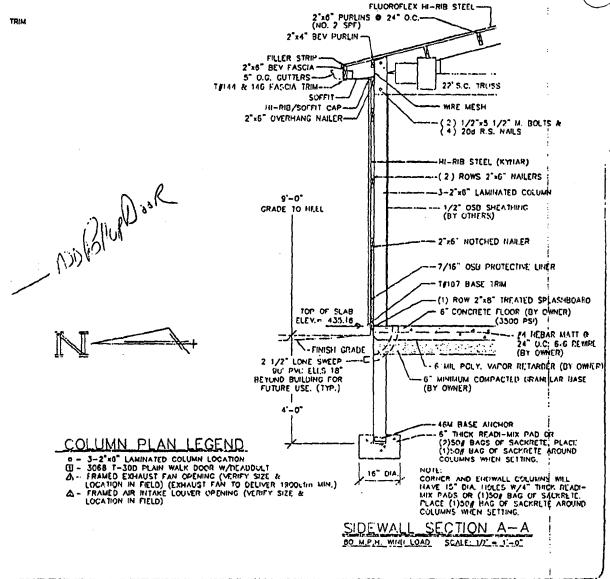

the fence piers.

Roofing for all structures will be standing seam metal, as close in design to that on the barn as is practical. The half round gutter detail from the barn will be used on all structures.

All structures will be painted to match the barn, in a neutral ground and dark green trim.

Traditional 'farm house' design elements formed the basis for the designs created for the clubhouse and auxiliary structures.

Montgomery County
Historic Preservation Commission



#### REPLACEMENT MAINT, SHED N.T.G.

PRO:



APPROVED
Montgomery County
Historic Preservation Commission

FOUR GTREAMS BOLF COURSE





. FUP END TO END

APPROVED
Montgomery County
Historic Preservation Commission

Vegliar 425/97 FOUR STREAMS GOLF COLIFSE





UTTERS

Montgomery County
Historic Preservation Commission



H.T.S.





(F)

APPROVED
Montgomery County
Historic Preservation Commission

George H. Miller 19939 Beallsville Road Beallsville, Maryland 20839 P. 312

John B. 2<sup>nd</sup> & C.D. Bennett Box 60 Beallsville, Maryland 20839 2. 103

Melvin J. & E.R. Loewen 20100 Beallsville Road Beallsville, Maryland 20839 2. 909

PEPCO 1900 Pennsylvania Avenue, N.W. Room 402, Tax Department Washington, D.C. 20006 P. 507

Earl N. Heap 3<sup>rd</sup>, et al /o Riggs National Bank, T.R.E. 'O. Box 96202 Vashington, D.C. 20090 '. 730

MNCP&PC 8787 Georgia Avenue Silver Spring, Maryland 20910 P. 264

PEPCO 1900 Pennsylvania Avenue, N.W. Room 402, Tax Department Washington, D.C. 20006 P. 9

PEPCO 1900 Pennsylvania Avenue, N.W. Room 402, Tax Department Washington, D.C. 20006 P. 243

Allen K. & M.M. Belt 20311