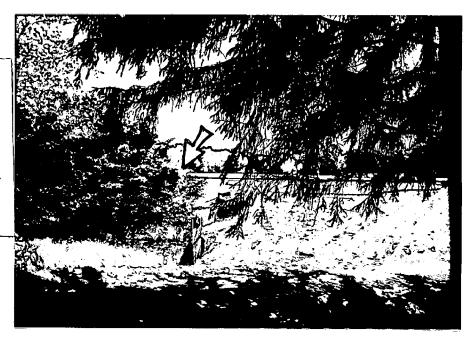

9. View from south lawn (southerly end toward lower pond embankment). Note: Proposed pump house will be beyond the embankment in approximately the location indicated by the arrow. Roof ridge elevation three feet below embankment.