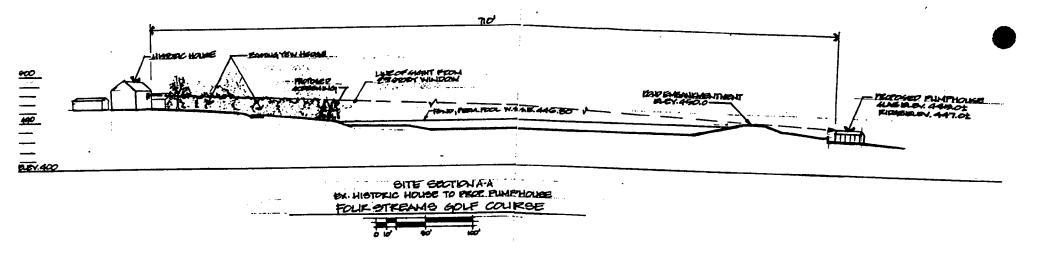

9. View from south lawn (southerly end toward lower pond embankment). Note: Proposed pump house will be beyond the embankment in approximately the location indicated by the arrow. Roof ridge elevation three feet below embankment.

10. View from south lawn toward garage. Southeast corner of main house visible at left.

11. View from northeast corner of garage toward main pond embankment to south. Pond will be filled significantly higher than indicated by this photo. Pump house will be located beyond and below embankment approximately at arrow.