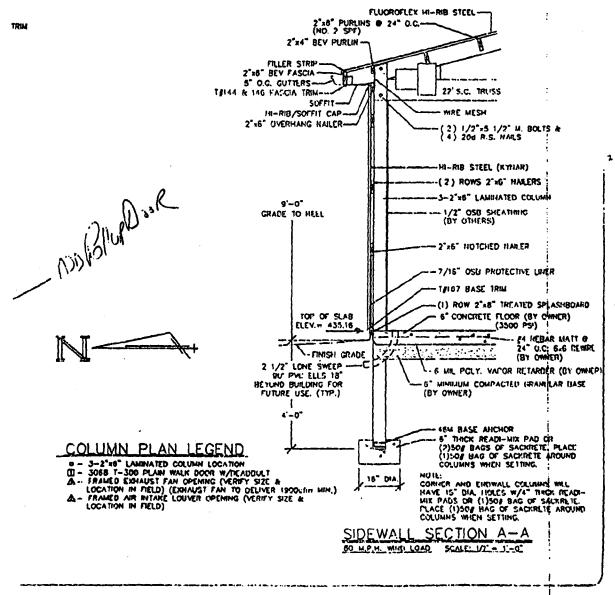

that end, all structures will repeat the German style wood siding of the barn with the introduction of stone on some facades of the clubhouse, cart storage building and other auxiliary structures, as well as on the fence piers.

Roofing for all structures will be standing seam metal, as close in design to that on the barn as is practical. The half round gutter detail from the barn will be used on all structures.

All structures will be painted to match the barn, in a neutral ground and dark green trim.

Traditional 'farm house' design elements formed the basis for the designs created for the clubhouse and auxiliary structures.



PEPLACEMBAT MAINT. SHED



FOUR BITERANG BOLF COURTE





· FLIP END TO END

FOUR STREAMS GOLF COURSE





- Salahanan

SOUTHELEVATION
SCALE M' = 1'-0'

SETTLE



TERGATION PUMPHOUSE H.T.S.

B



(3)

The state of the s



FOUR STREAMS SOLF COURSE

(b)

# FOUR STREAMS GOLF COURSE CHARLENE MANOR/HANOVER FARM HISTORIC SITE 17/02

1. View from north end of garage toward clubhouse site and across upper SWM pond.





2. View from north end of garage toward existing maintenance shed (pole barn).

3. View from north end of garage toward existing dairy barn (under renovation) and across upper pond embankent. New access road bed being placed.







4. View from north end of garage toward existing dairy barn (under renovation) and across upper pond embankment.

New access road bed being placed.

5. View from east porch of main house toward north end of garage. Clubhouse site in left background.





View from south porch of main house toward Green No.
 (g