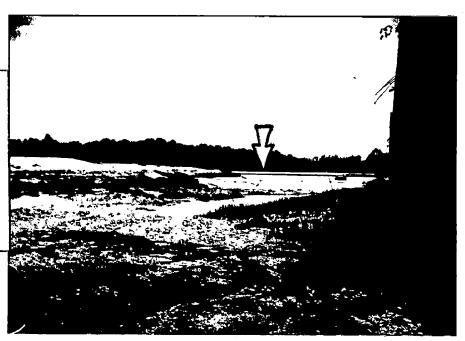

10. View from south lawn toward garage. Southeast corner of main house visible at left.

11. View from northeast corner of garage toward main pond embankment to south. Pond will be filled significantly higher than indicated by this photo. Pump house will be located beyond and below embankment approximately at arrow.