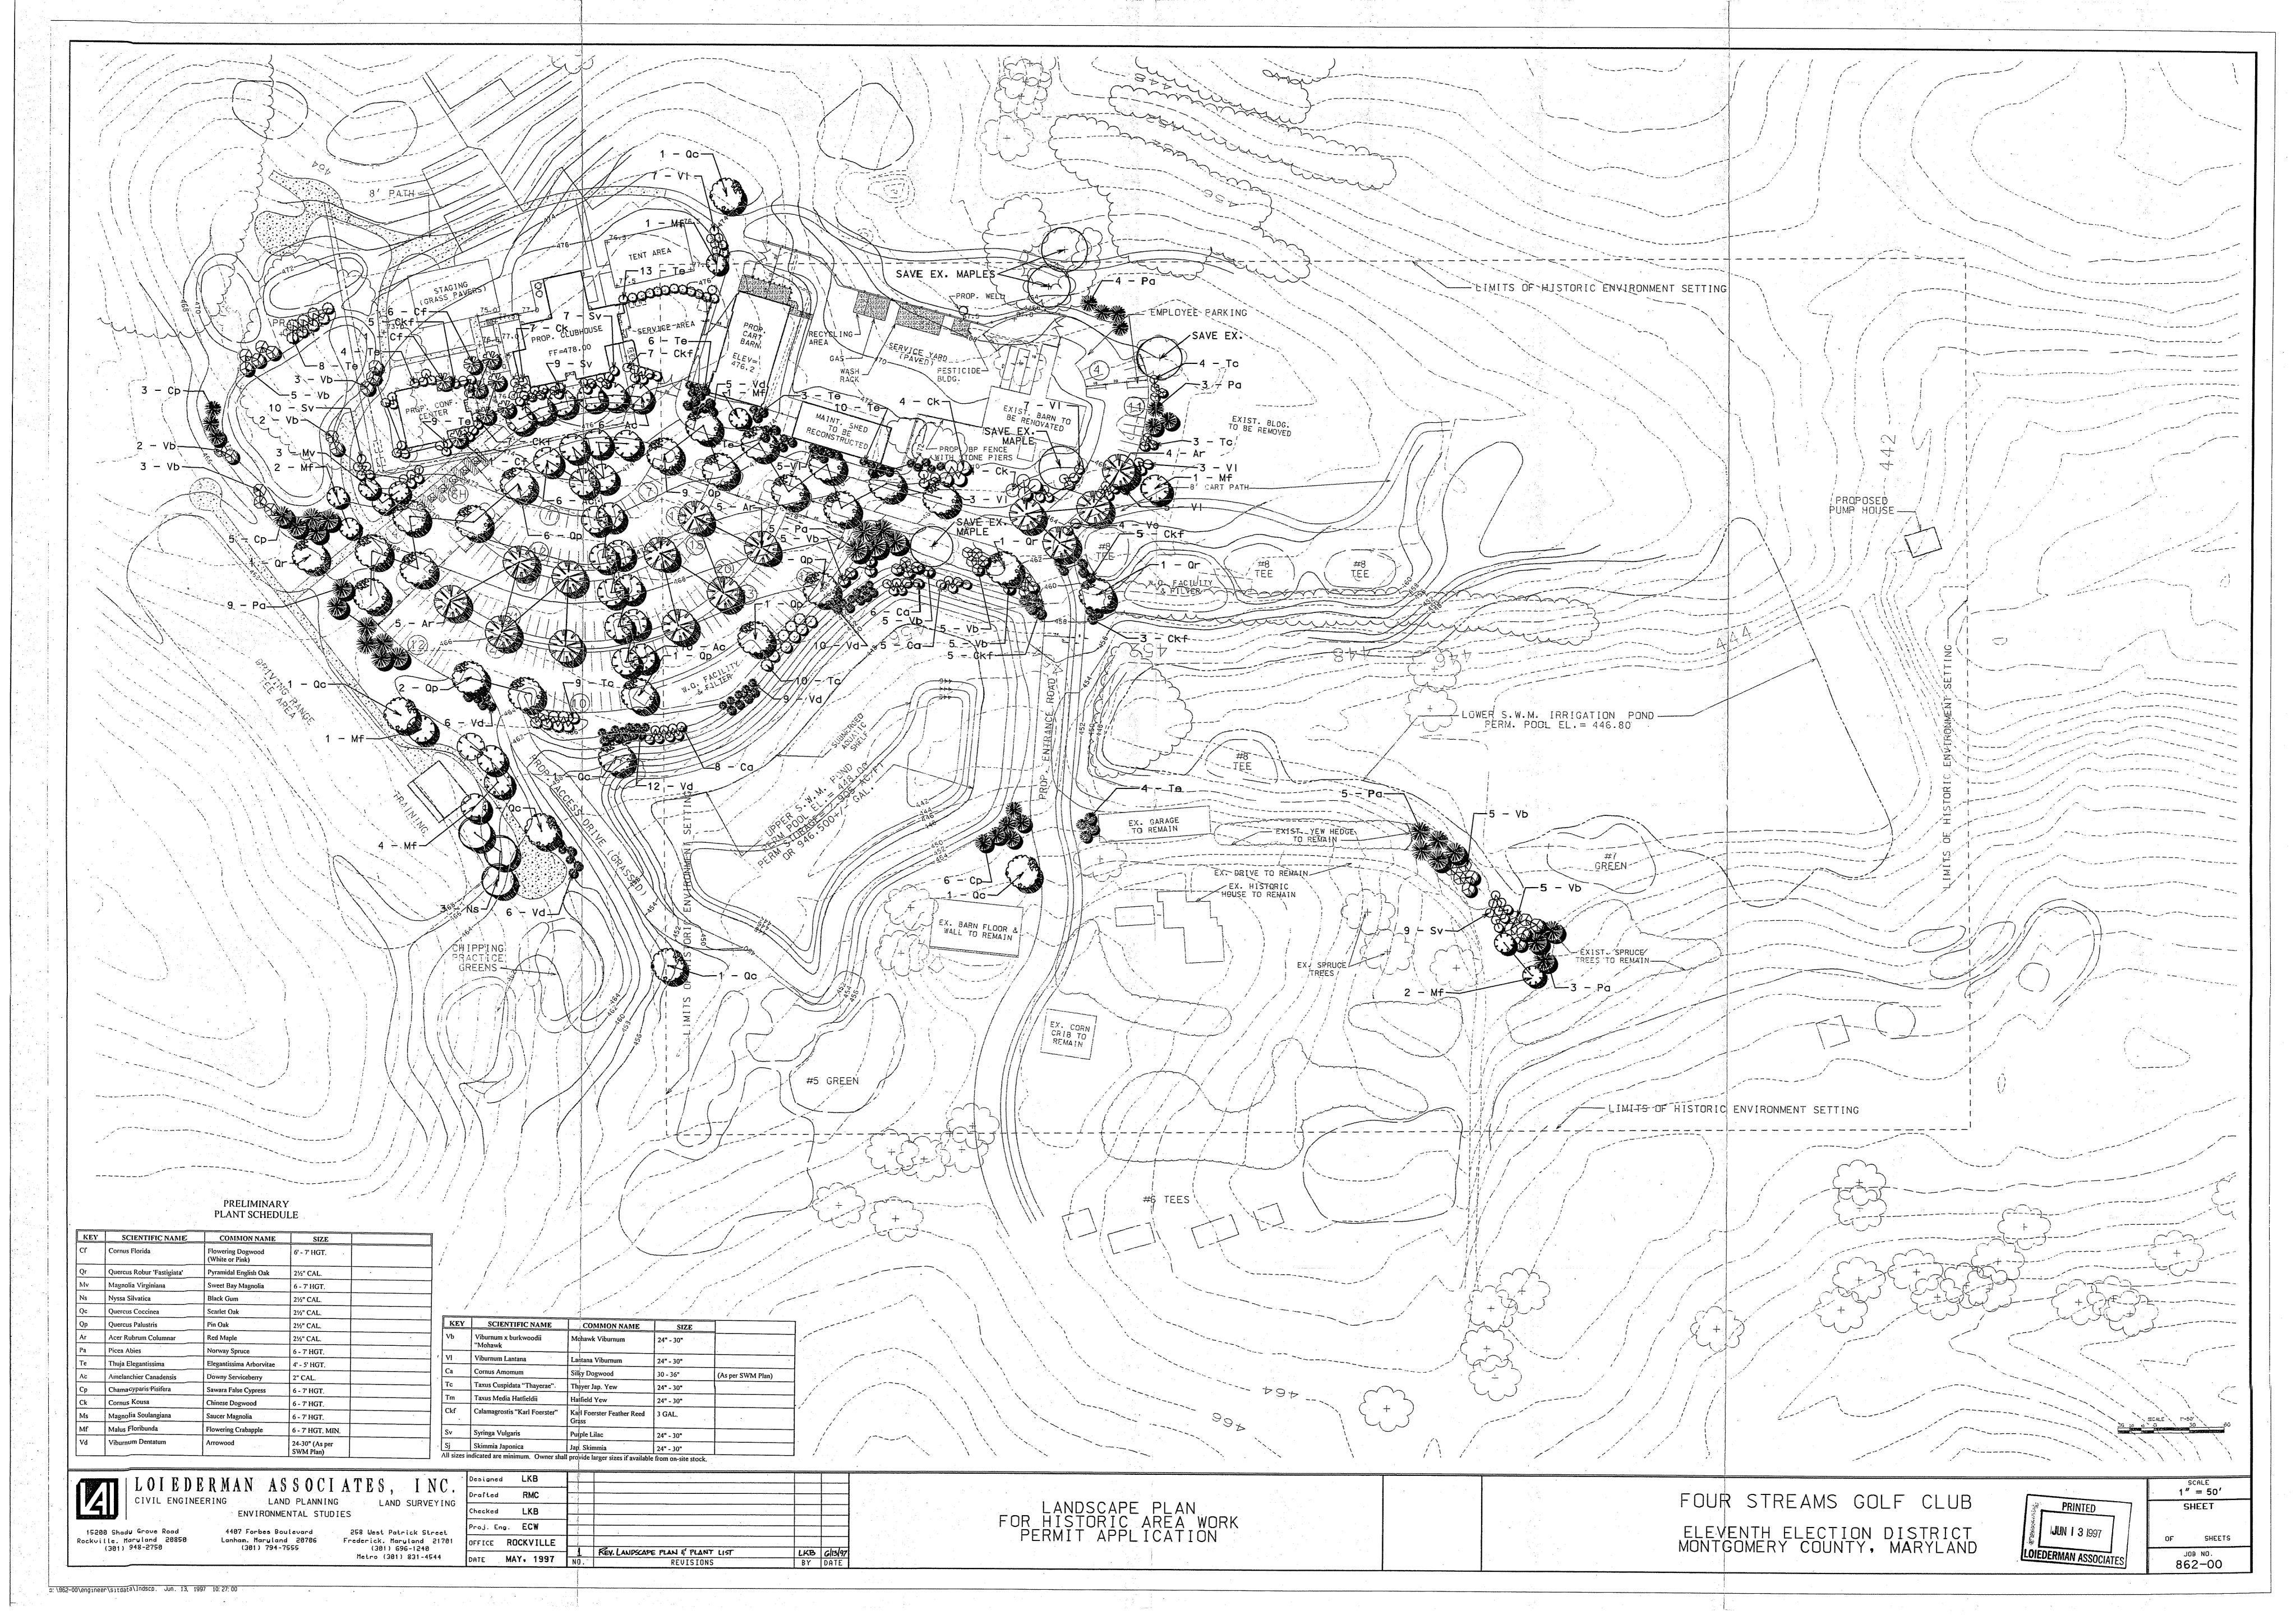

FOUR STREAMS GOLF COURSE CHARLENE MANOR/HANOVER FARM HISTORIC SITE 17/02

#### FOUR STREAMS GOLF COURSE CHARLENE MANOR/HANOVER FARM HISTORIC SITE 17/02

1. View from north end of garage toward clubhouse site and across upper SWM pond.

2. View from north end of garage toward existing maintenance shed (pole barn).