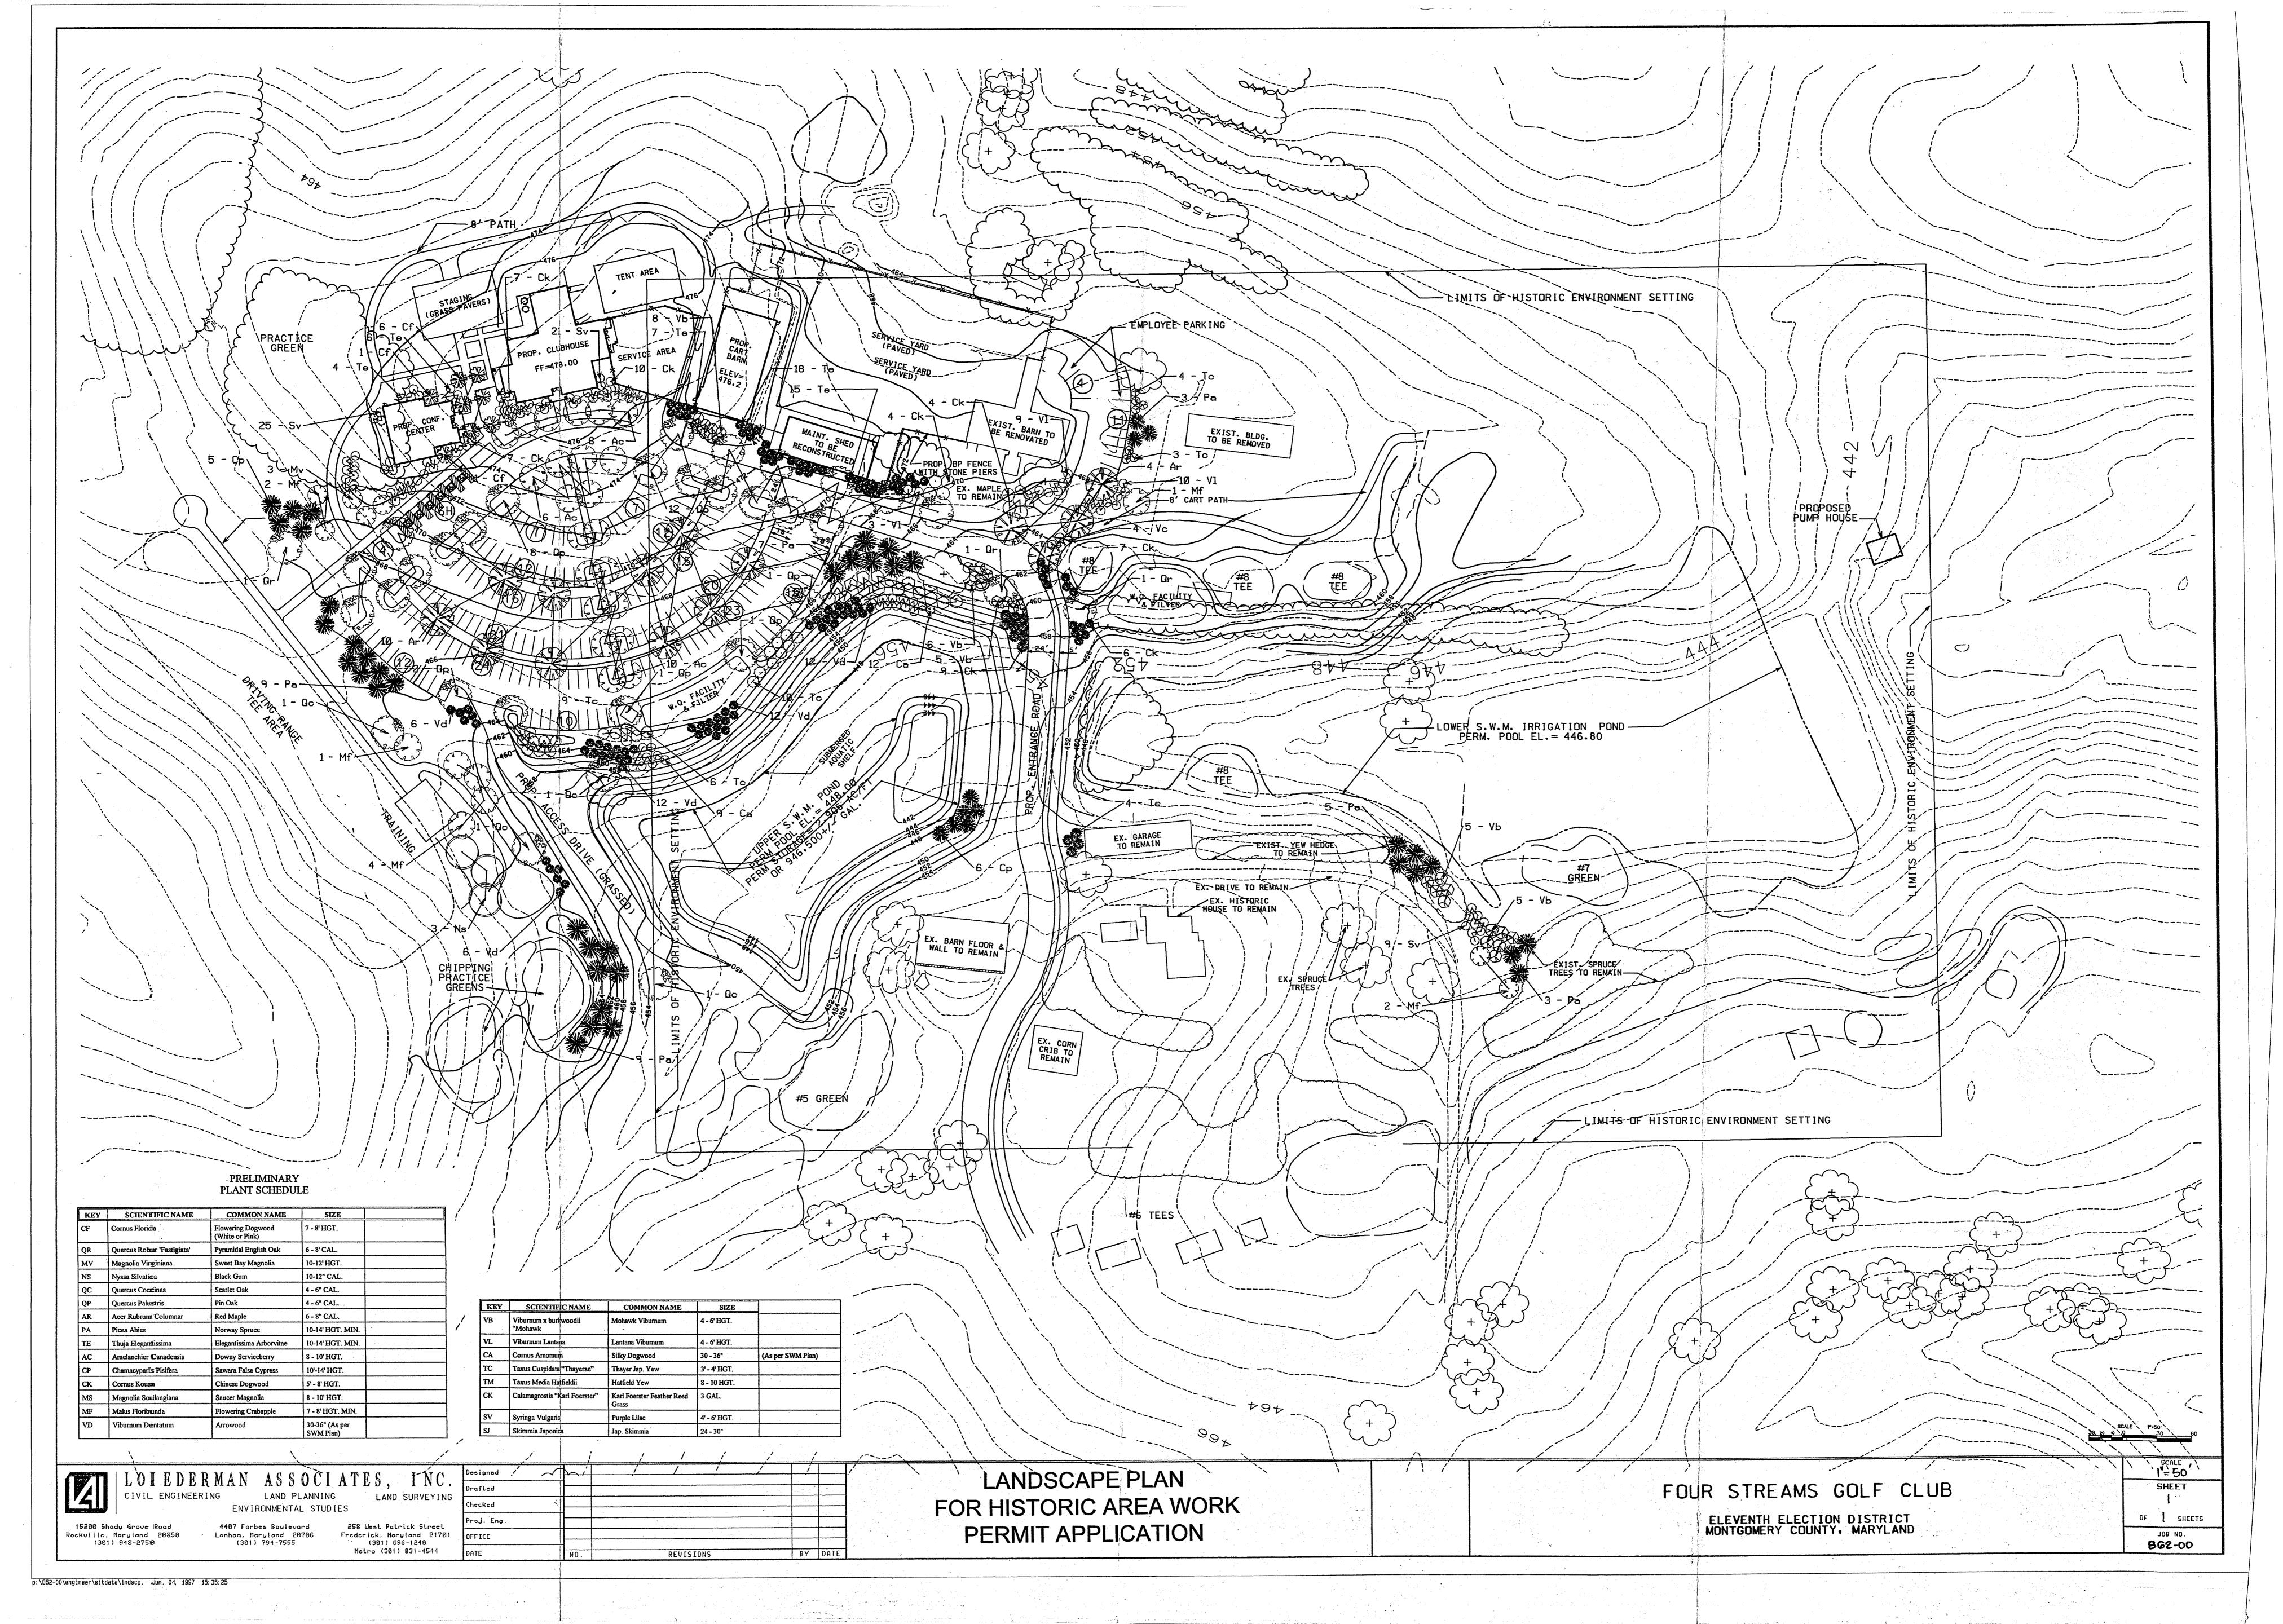

FOUR STREAMS GOLF COURSE CHARLENE MANOR/HANOVER FARM HISTORIC SITE 17/02

#### FOUR STREAMS GOLF COURSE CHARLENE MANOR/HANOVER FARM HISTORIC SITE 17/02

1. View from north end of garage toward clubhouse site and across upper SWM pond.

2. View from north end of garage toward existing maintenance shed (pole barn).

3. View from north end of garage toward existing dairy barn (under renovation) and across upper pond embankent. New access road bed being placed.

4. View from north end of garage toward existing dairy barn (under renovation) and across upper pond embankment. New access road bed being placed.

5. View from east porch of main house toward north end of garage. Clubhouse site in left background.

View from south porch of main house toward Green No.(graded area) and lower SWM pond beyond. All trees visible are to remain.

7. View from lawn south of main house toward Green No. 7 and lower pond beyond.

8. View from south porch of main house, toward Yew hedge east of house and lawn. Pond and embankment of lower pond (not visible) beyond.

9. View from south lawn (southerly end toward lower pond embankment). Note: Proposed pump house will be beyond the embankment in approximately the location indicated by the arrow. Roof ridge elevation three feet below embankment.

10. View from south lawn toward garage. Southeast corner of main house visible at left.

11. View from northeast corner of garage toward main pond embankment to south. Pond will be filled significantly higher than indicated by this photo. Pump house will be located beyond and below embankment approximately at arrow.