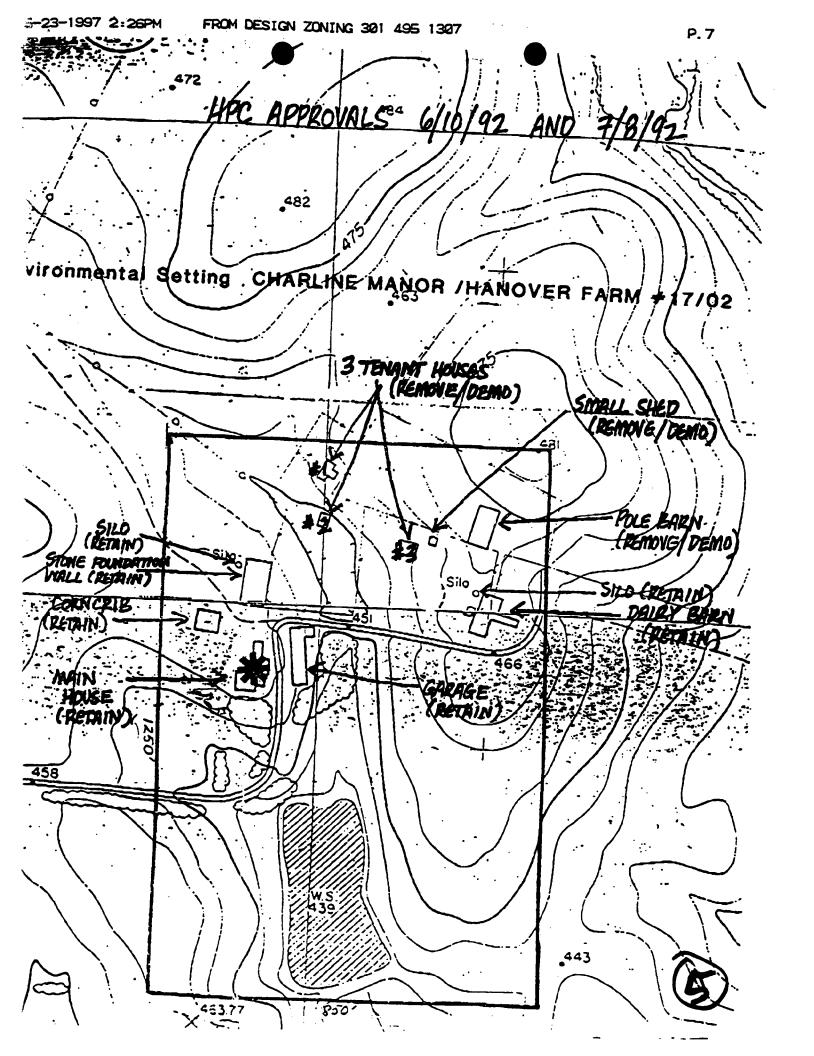

FOUR STREAMS GOLF COURSE CHARLENE MANOR/HANOVER FARM HISTORIC SITE 17/02

#### FOUR STREAMS GOLF COURSE CHARLENE MANOR/HANOVER FARM HISTORIC SITE 17/02

1. View from north end of garage toward clubhouse site and across upper SWM pond.

2. View from north end of garage toward existing maintenance shed (pole barn).

3. View from north end of garage toward existing dairy barn (under renovation) and across upper pond embankent. New access road bed being placed.

4. View from north end of garage toward existing dairy barn (under renovation) and across upper pond embankment. New access road bed being placed.

5. View from east porch of main house toward north end of garage. Clubhouse site in left background.

View from south porch of main house toward Green No.(graded area) and lower SWM pond beyond. All trees visible are to remain.

7. View from lawn south of main house toward Green No. 7 and lower pond beyond.

8. View from south porch of main house, toward Yew hedge east of house and lawn. Pond and embankment of lower pond (not visible) beyond.

9. View from south lawn (southerly end toward lower pond embankment). Note: Proposed pump house will be beyond the embankment in approximately the location indicated by the arrow. Roof ridge elevation three feet below embankment.

10. View from south lawn toward garage. Southeast corner of main house visible at left.

11. View from northeast corner of garage toward main pond embankment to south. Pond will be filled significantly higher than indicated by this photo. Pump house will be located beyond and below embankment approximately at arrow.