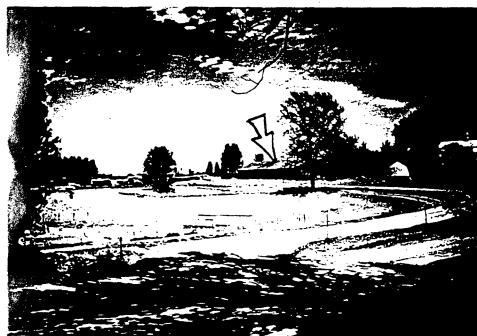

9. View from south lawn (southerly end toward lower pond embankment). Note: Proposed pump house will be beyond the embankment in approximately the location indicated by the arrow. Roof ridge elevation three feet below embankment.

10. View from south lawn toward garage. Southeast corner of main house visible at left.

11. View from northeast corner of garage toward main pond embankment to south. Pond will be filled significantly higher than indicated by this photo. Pump house will be located beyond and below embankment approximately at arrow.