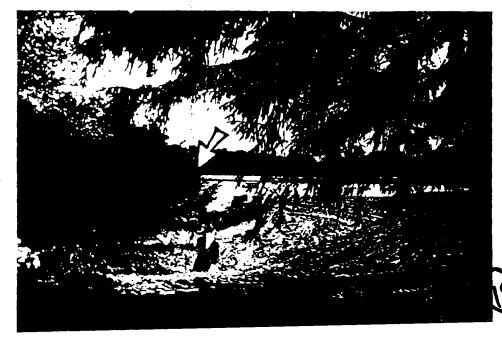

9. View from south lawn (southerly end toward lower pond embankment). Note: Proposed pump house will be beyond the embankment in approximately the location indicated by the arrow. Roof ridge elevation three feet below embankment.