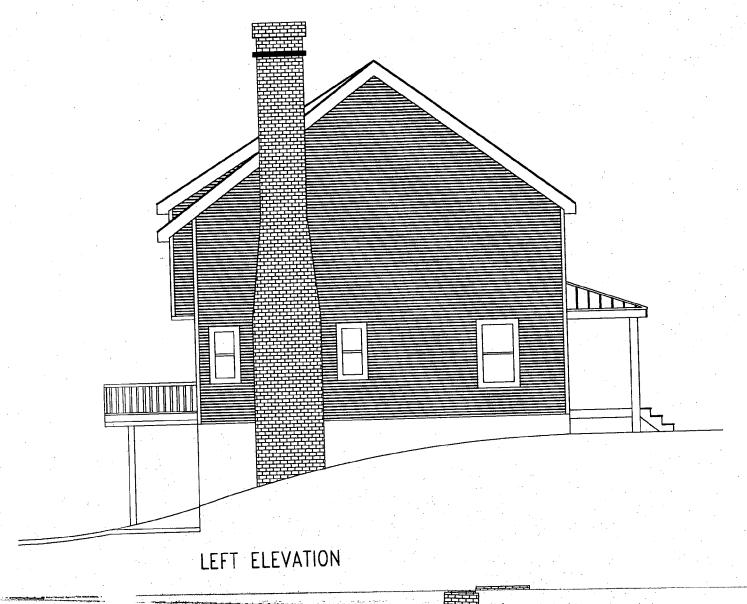

## HISTORIC AREA WORK **PERMIT**

IssueDate:

12/19/2002

Permit No:

294887

Expires: X Ref: Rev. No:

**Approved With Conditions** 

THIS IS TO CERTIFY THAT:

PAUL GRETIEN

8533 HORSESHOE LANE POTOMAC MD 20895

HAS PERMISSION TO:

CONSTRUCT

PERMIT CONDITIONS:

1. No tree larger than 6" in diameter will be removed. 2. The Right(North) Chimney is not constructed.

PREMISE ADDRESS

19820 WHITE GROUND RD

BOYDS MD 20841-

LOT

NA

LIBER **FOLIO** 

PERMIT FEE: \$0.00 BLOCK NA

**ELECTION DISTRICT** 

**SUBDIVISION** 