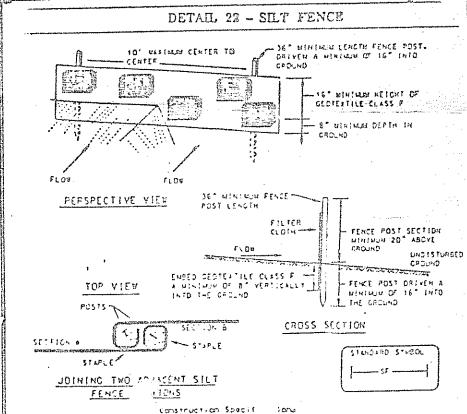

# TREE PLANTING PLAN

## LEGEND

1"=50"

- PED MAPLE - 2"CALIPER

\* - SPRUCE - 6'-8' HEIGHT

\$ - WHITE PINE - 8'-10' HEIGHT