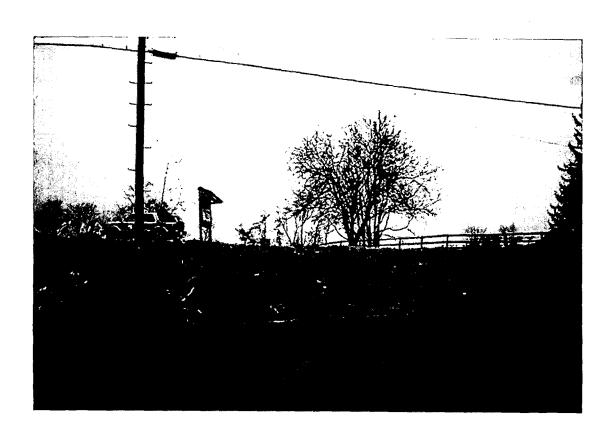

The Commission, with guidance from M-NCPPC's staff arborist, has determined that a re-planting of 10 trees of deciduous and evergreen varieties would be an appropriate mitigation measure for the removal of the trees on the property without your having applied for a Historic Area Work Permit (HAWP). Additionally, the Commission has requested that the enclosed tree planting plan with species list generated by the staff arborist be implemented by the end of May 2003. If this tree planting plan is implemented in full and prior to June 1, 2003, the civil citation will be revoked.