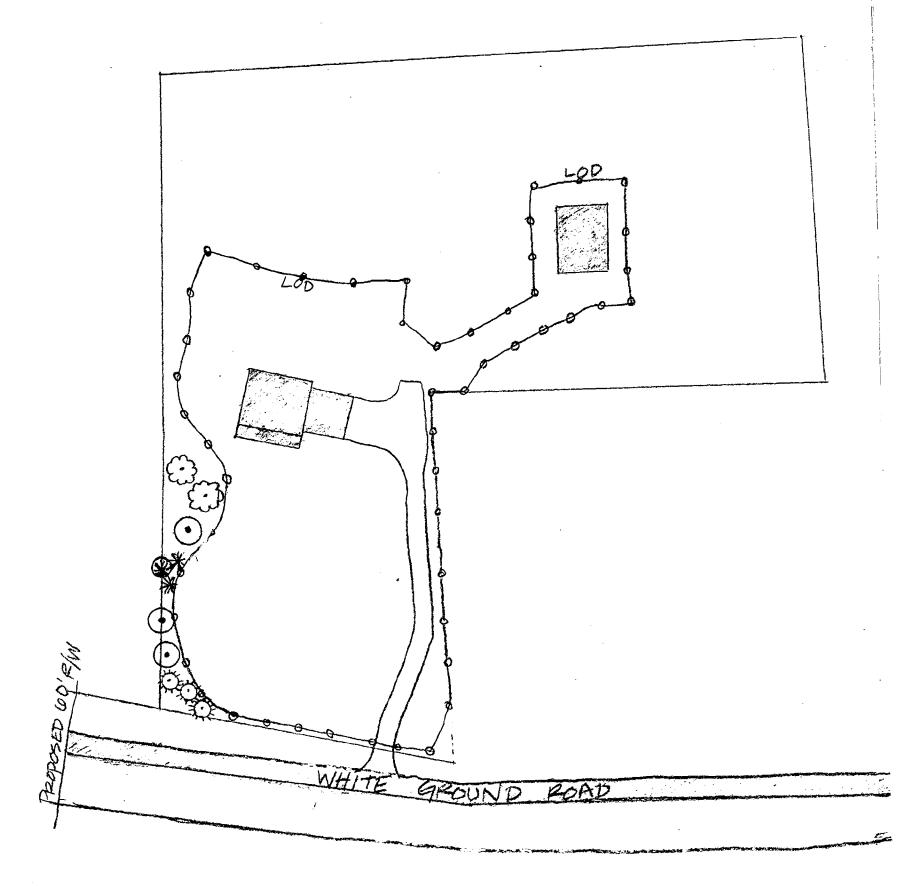

# TREE PLANTING PLAN

The Commission, with guidance from M-NCPPC's staff arborist, has determined that a re-planting of 10 trees of deciduous and evergreen varieties would be an appropriate mitigation measure for the removal of the trees on the property without your having applied for a Historic Area Work Permit (HAWP). Additionally, the Commission has requested that the enclosed tree planting plan with species list generated by the staff arborist be implemented by the end of May 2003. If this tree planting plan is implemented in full and prior to June 1, 2003, the civil citation will be revoked.