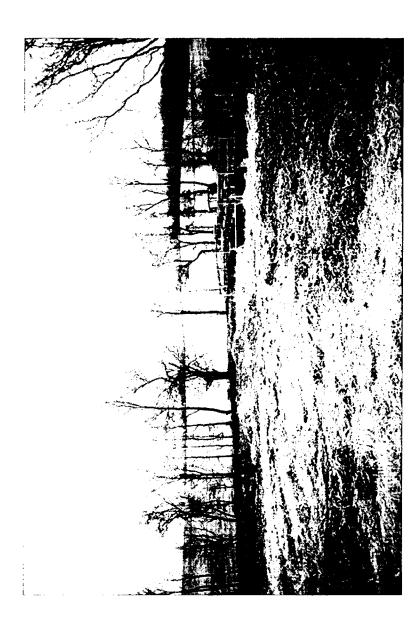

The Commission, with guidance from M-NCPPC's staff arborist, has determined that a re-planting of 10 trees of deciduous and evergreen varieties would be an appropriate mitigation measure for the removal of the trees on the property without your having applied for a Historic Area Work Permit (HAWP). Additionally, the Commission has requested that the enclosed tree planting plan with species list generated by the staff arborist be implemented by the end of May 2003. If this tree planting plan is implemented in full and prior to June 1, 2003, the civil citation will be revoked.