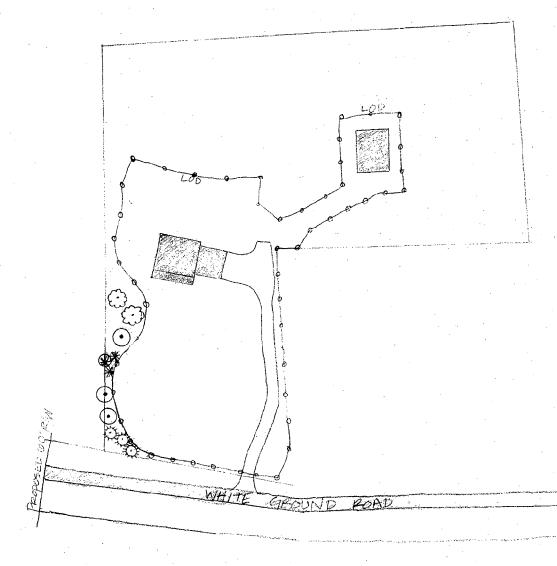

# TREE PLANTING PLAN

The Commission, with guidance from M-NCPPC's staff arborist, has determined that a re-planting of 10 trees of deciduous and evergreen varieties would be an appropriate mitigation measure for the removal of the trees on the property without your having applied for a Historic Area Work Permit (HAWP). Additionally, the Commission has requested that the enclosed tree planting plan with species list generated by the staff arborist be implemented by the end of May 2003. If this tree planting plan is implemented in full and prior to June 1, 2003, the civil citation will be revoked.