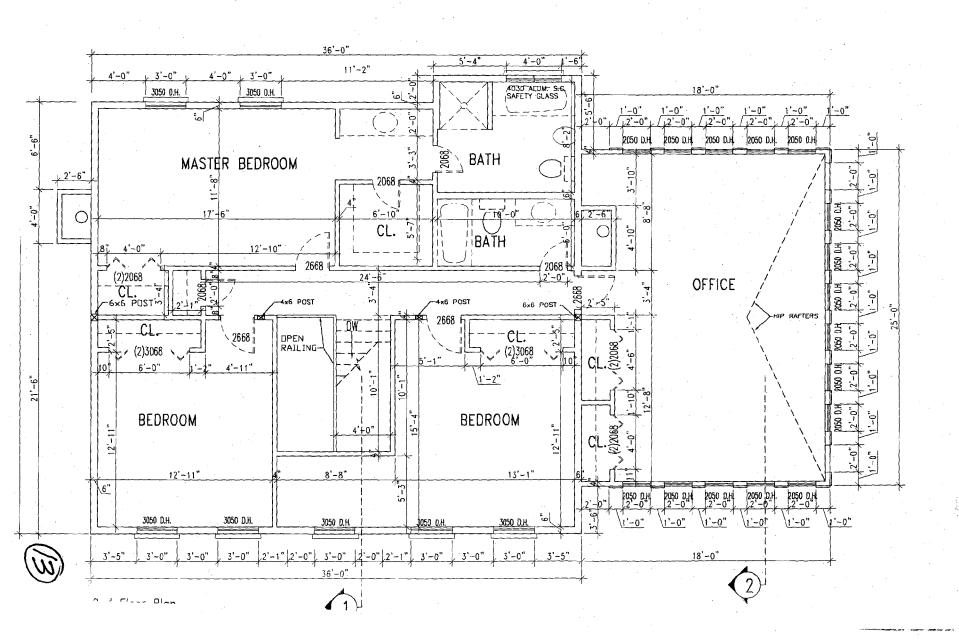

## HISTORIC AREA WORK **PERMIT**

IssueDate:

12/19/2002

Permit No:

294887

Expires: X Ref: Rev. No:

**Approved With Conditions** 

THIS IS TO CERTIFY THAT:

PAUL GRETIEN

8533 HORSESHOE LANE POTOMAC MD 20895

HAS PERMISSION TO:

CONSTRUCT

PERMIT CONDITIONS:

1. No tree larger than 6" in diameter will be removed. 2. The Right(North) Chimney is not constructed.

PREMISE ADDRESS

19820 WHITE GROUND RD

BOYDS MD 20841-

LOT

NA

LIBER **FOLIO** 

PERMIT FEE: \$0.00 BLOCK NA

**ELECTION DISTRICT** 

**SUBDIVISION** 

TAX ACCOUNT NO.:

**PARCEL** 

**PLATE** 

**CLARKSBURG OUTSIDE** 

**ZONE** RE01

**GRID** 

HISTORIC MASTER:

HISTORIC ATLAS:

HISTORIC APPROVAL ONLY **BUILDING PERMIT REQUIRED** 

Director, Department of Permitting Services

255 Rockville Pike, 2nd Floor, Rockville, Maryland 20850-4166.

Phone: (240) 777-6370

www.co.mo.md.us