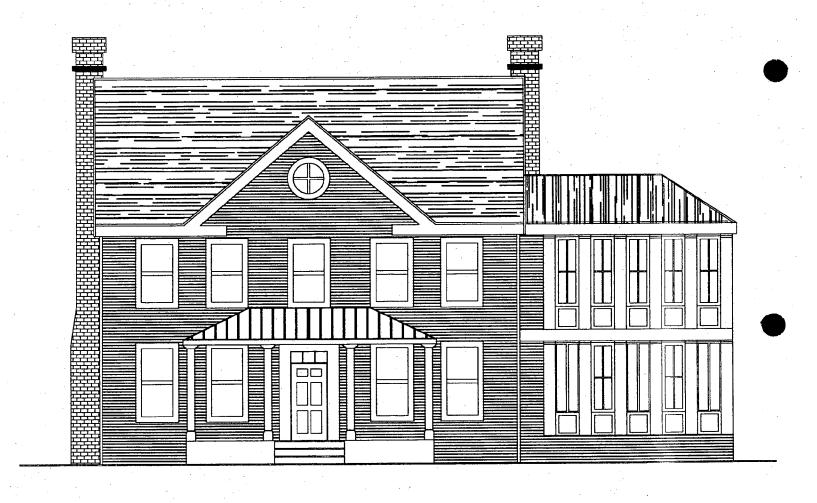

## HISTORIC AREA WORK **PERMIT**

IssueDate:

12/19/2002

Permit No:

294887

Expires: X Ref: Rev. No:

**Approved With Conditions** 

THIS IS TO CERTIFY THAT:

PAUL GRETIEN

8533 HORSESHOE LANE POTOMAC MD 20895

HAS PERMISSION TO:

CONSTRUCT

PERMIT CONDITIONS:

1. No tree larger than 6" in diameter will be removed. 2. The Right(North) Chimney is not constructed.

PREMISE ADDRESS

19820 WHITE GROUND RD

BOYDS MD 20841-

LOT

NA

LIBER **FOLIO** 

PERMIT FEE: \$0.00 BLOCK NA

**ELECTION DISTRICT** 

**SUBDIVISION** 