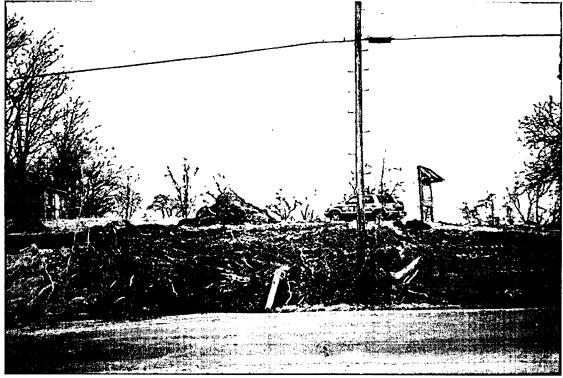

The Commission, with guidance from M-NCPPC's staff arborist, has determined that a re-planting of 10 trees of deciduous and evergreen varieties would be an appropriate mitigation measure for the removal of the trees on the property without your having applied for a Historic Area Work Permit (HAWP). Additionally, the Commission has requested that the enclosed tree planting plan with species list generated by the staff arborist be implemented by the end of May 2003. If this tree planting plan is implemented in full and prior to June 1, 2003, the civil citation will be revoked.