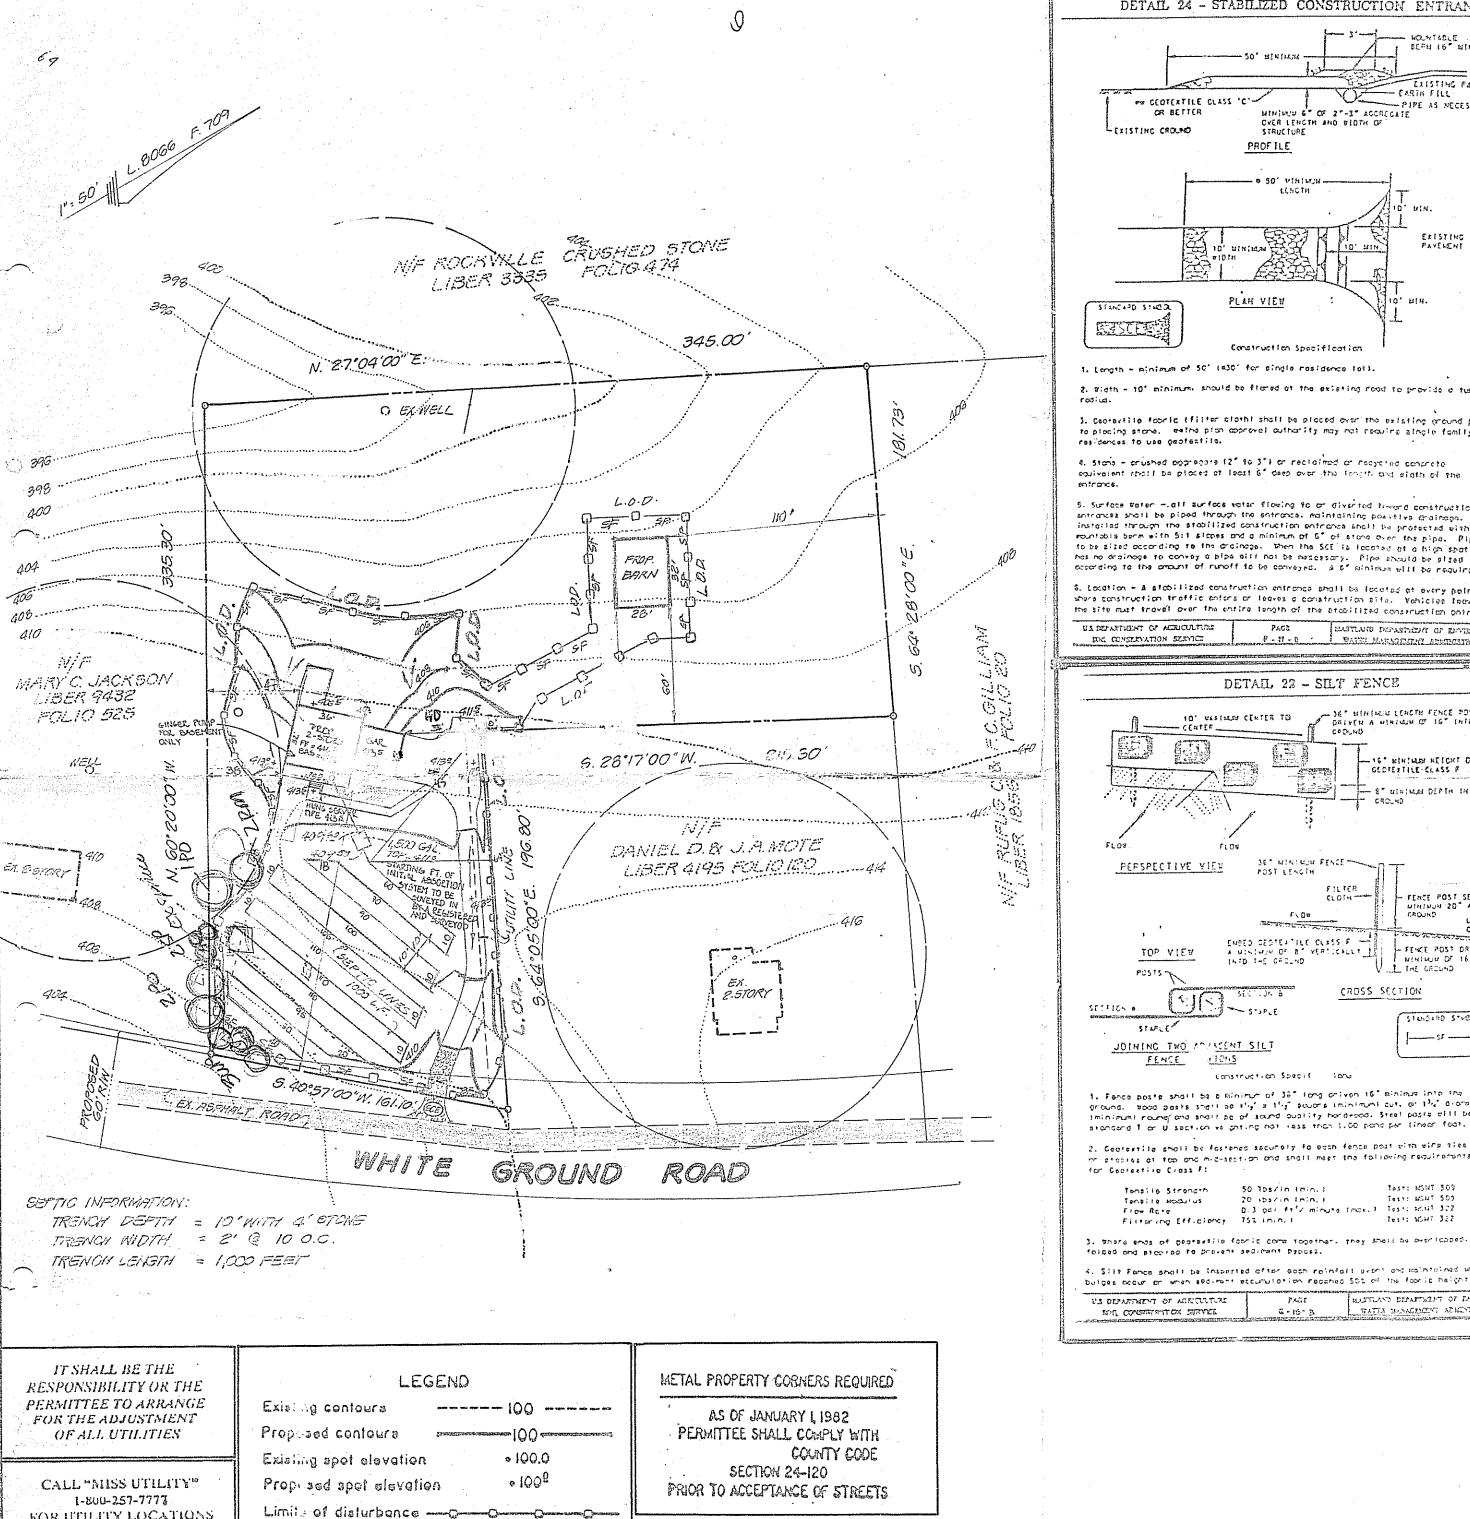

# TREE PLANTING PLAN

## LEGEND

1"=50"

- PED MAPLE - 2"CALIPER

\* - SPRUCE - 6'-8' HEIGHT

\$ - WHITE PINE - 8'-10' HEIGHT