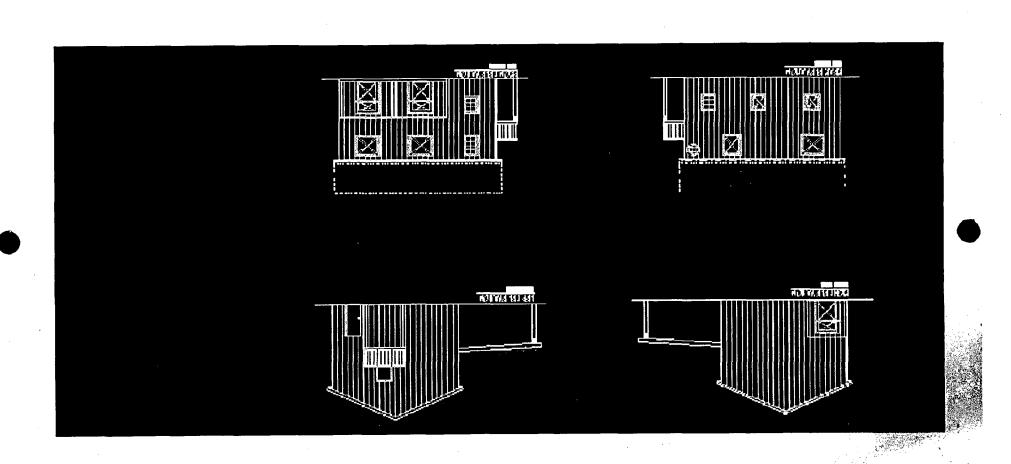

|

and HPC Staff will review and stamp the construction drawings prior to the applicant's applying for a building permit with DPS; and PLS MAKE KPPT. FOR THESE DWGS TO BE

THE BUILDING PERMIT FOR THIS PROJECT SHALL BE ISSUED CONDITIONAL UPON ADHERENCE TO THE APPROVED HISTORIC AREA WORK PERMIT (HAWP).

Applicant: MR. PAUL CHRETIEN

Address: 19820 WINTE GROUND RD, BOYDS, MD

and subject to the general condition that, after issuance of the Montgomery County Department of Permitting Services (DPS) permit, the applicant arrange for a field inspection by calling the Montgomery County DPS Field Services Office at 240-777-6210 or online @ permits. emontgomery.org prior to commencement of work and not more than two weeks following completion of work.