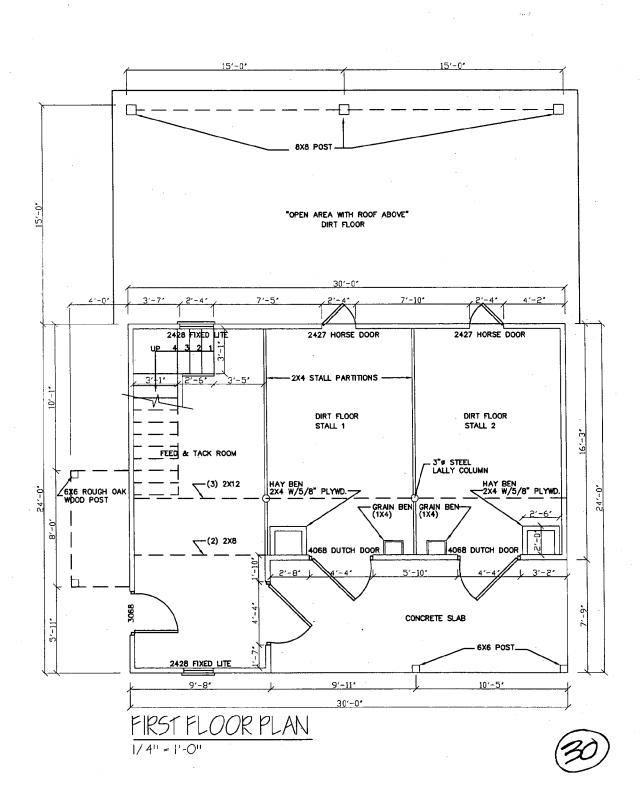

|

and HPC Staff will review and stamp the construction drawings prior to the applicant's applying for a building permit with DPS; and PLS MAKE KPPT. FOR THESE DWGS TO BE

THE BUILDING PERMIT FOR THIS PROJECT SHALL BE ISSUED CONDITIONAL UPON ADHERENCE TO THE APPROVED HISTORIC AREA WORK PERMIT (HAWP).

Applicant: MR. PAUL CHRETIEN

Address: 19820 WINTE GROUND RD, BOYDS, MD

and subject to the general condition that, after issuance of the Montgomery County Department of Permitting Services (DPS) permit, the applicant arrange for a field inspection by calling the Montgomery County DPS Field Services Office at 240-777-6210 or online @ permits. emontgomery.org prior to commencement of work and not more than two weeks following completion of work.