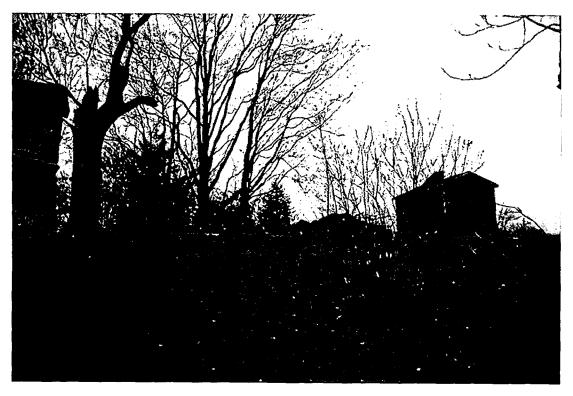

The Commission, with guidance from M-NCPPC's staff arborist, has determined that a re-planting of 10 trees of deciduous and evergreen varieties would be an appropriate mitigation measure for the removal of the trees on the property without your having applied for a Historic Area Work Permit (HAWP). Additionally, the Commission has requested that the enclosed tree planting plan with species list generated by the staff arborist be implemented by the end of May 2003. If this tree planting plan is implemented in full and prior to June 1, 2003, the civil citation will be revoked.