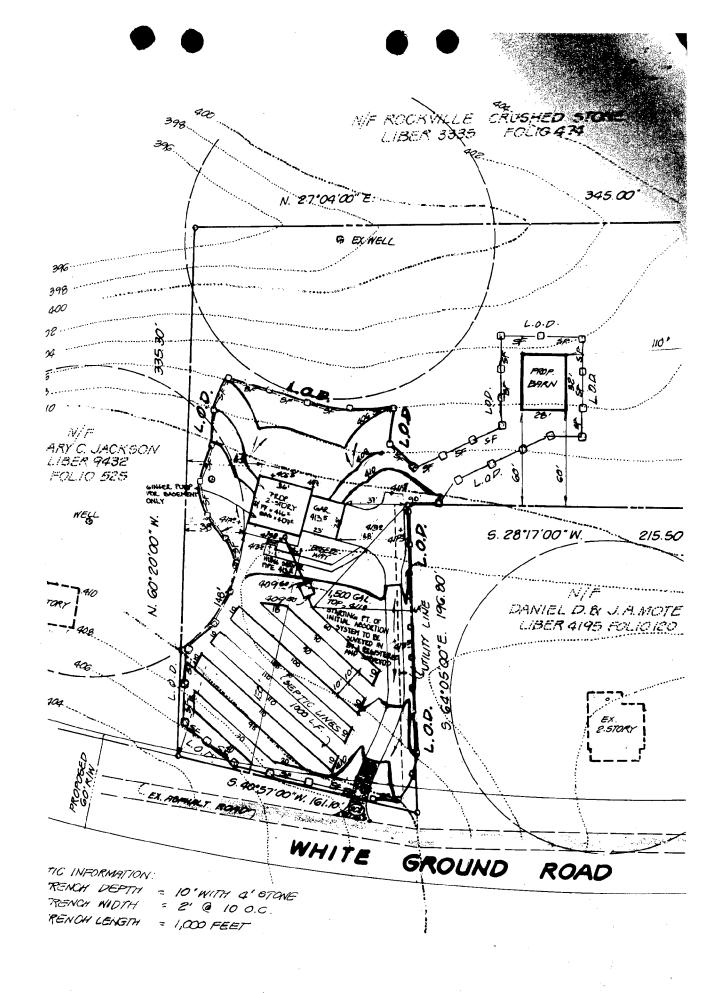

## RIGHT-OF-WAY CONSTRUCTION **PERMIT**

IssueDate:

8/31/2001

Permit No:

212907

Expires:

3/4/2003

THIS IS TO CERTIFY THAT:

PAUL CHRETIEN

P.O. BOX 79

CABIN JOHN MD 20854 Day Phone: (301)299-7725 x

HAS PERMISSION TO:

**CONSTRUCT** 

DRIVEWAY

Special Notes:

Construct the following type driveway in accordance with Montgomery County Standards and Specifications and the direction of the DPS Inspector. All future maintenance of this apron will be the responsibility of the property owner.

No pipe required. Permittee

has option of constructing apron from stone. Clear and regrade as directed to sight distance requirements.

driveway is being constructed under the Exceptional Rustic Road Program.

MCDOT Standard: MC 301.03

The proposed work must comply with the conditions of this permit and with the provisions of the Montgomery County Road Construction Code and the "Standards and Specifications" adopted by the County Council for Montgomery County.

Notify: JOHN LOEVY Field Inspector at (301)370-3689 48 hours before initial start of work, restart of work after 48 hours or more of work stoppage and upon completion of the work for final inspection and bond release.

PREMISE ADDRESS

19820 WHITE GROUND RD

BOYDS MD 20841-

LOT

BLOCK

LIBER

TAX ACCOUNT NO.

Budget at the experience of the August 1997 NUMBER: 190 7972 44

FOLIO 1

SUBDIVISION FOR CLARKSBURG OUTSIDE AND TO SEE THE COMMENT

Director, Department of Permitting Services

| ENDER: COMPLETE THIS SECTION                                                                                                                                                                                                                                                                                   | COMPLETE THIS SECTION ON DELIVERY |
|----------------------------------------------------------------------------------------------------------------------------------------------------------------------------------------------------------------------------------------------------------------------------------------------------------------|-----------------------------------|
| Complète items 1, 2, and 3. Also complete item 4 if Restricted Delivery is desired.  Print your name and address on the reverse so that we can return the card to you.  Attach this card to the back of the mailpiece, or on the front if space permits.  Article Addressed to:  MR. Paul Chretien  T.O.Box 79 | A. Signature  X                   |
| V.O.60X 77                                                                                                                                                                                                                                                                                                     |                                   |
| Cobin John, ND                                                                                                                                                                                                                                                                                                 | 3. Service Type                   |
| Cabin John, ND<br>20818                                                                                                                                                                                                                                                                                        | 3. Service Type  X Certified Mall |