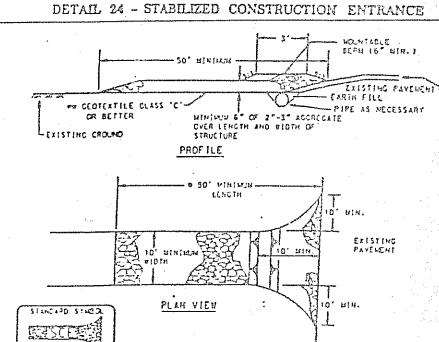

is 19<sup>th</sup> day of November, 2002.

Katherine Freeman

Executive Secretary to the Board

#### NOTE:

Any request for rehearing or reconsideration must be filed within ten (10) days after the date the Opinion is mailed and entered in the Opinion Book (See Section 2-A-10(f) of the County Code). Please see the Board's Rules of Procedure for specific instructions for requesting reconsideration.

Any decision by the County Board of Appeals may, within thirty (30) days after the decision is rendered, be appealed by any person aggrieved by the decision of the Board and a party to the proceeding before it, to the Circuit Court for Montgomery County, in accordance with the Maryland Rules of Procedure.



FOR UTILITY LOCATIONS

AT LEAST 48 HOURS BEFORE

BEGINNING CONSTRUCTION.

Silt funcing



1. Longth - minimum of 50' (430' for single residence left.

2. Width - 10" minimum, should be flored at the existing road to provide a turning

Construction Specification

- 3. Georgatile footic (filter cloth) shall be placed over the existing around prior to placing stone. Gethe plan approved outhority may not require single family
- 4. Stone prushed pogresore 12" to 3"1 or reclaimed or recycled concrete equivalent statt be placed at least 6" deep over the tenoth and eight of the
- 5. Surface water -- all surface water flowing to an diverted timera construction entrances shall be piped through the entrance, maintaining positive grainage. Pipe instelled through the stabilized construction entrance shall be protected with a rountable berm with 5:1 sions and a minimum of 6° of stone over