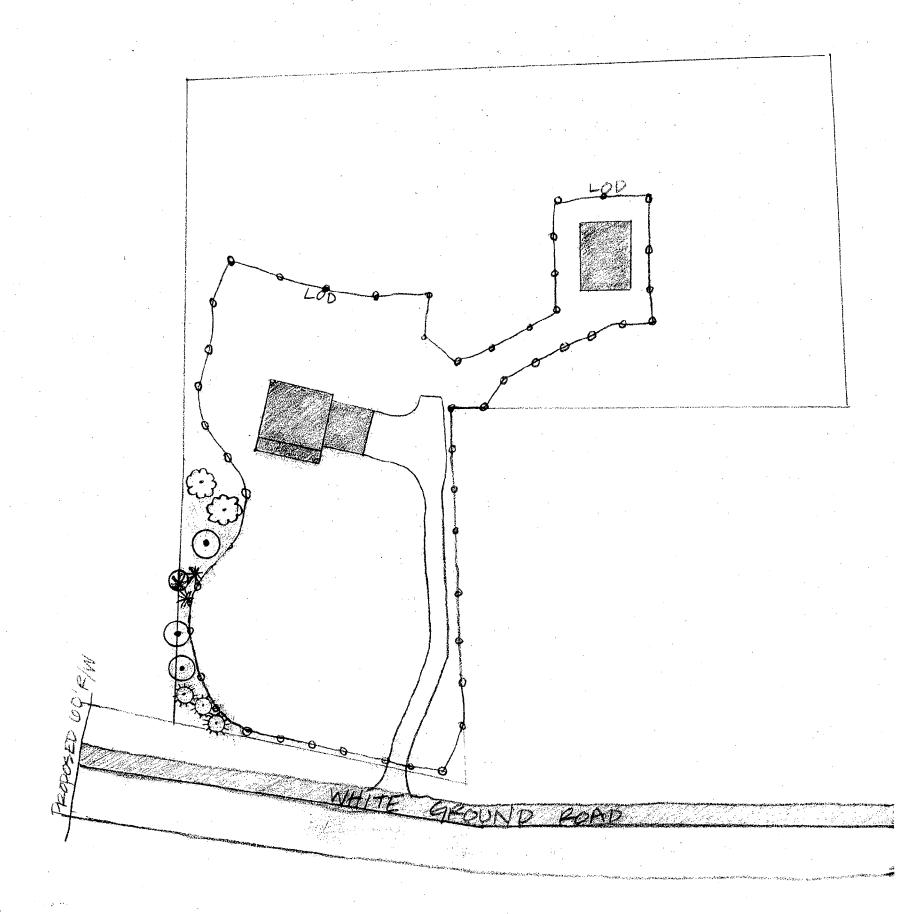

The Commission, with guidance from M-NCPPC's staff arborist, has determined that a re-planting of 10 trees of deciduous and evergreen varieties would be an appropriate mitigation measure for the removal of the trees on the property without your having applied for a Historic Area Work Permit (HAWP). Additionally, the Commission has requested that the enclosed tree planting plan with species list generated by the staff arborist be implemented by the end of May 2003. If this tree planting plan is implemented in full and prior to June 1, 2003, the civil citation will be revoked.

# TREE PLANTING PLAN