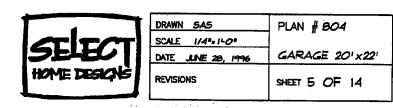

18/08-04A 19810 White Ground Road Boyds Historic District

Date: March 26, 2004

Applicant:

Mark Shaw

Address:

19810 White Ground Road, Boyds Historic District

This HAWP approval is subject to the general condition that, after issuance of the Montgomery County Department of Permitting Services (DPS) permit, the applicant arrange for a field inspection by calling the Montgomery County DPS Field Services Office at 240-777-6210 or online at http://permits.emontgomery.org prior to commencement of work and not more than two weeks following completion of work.