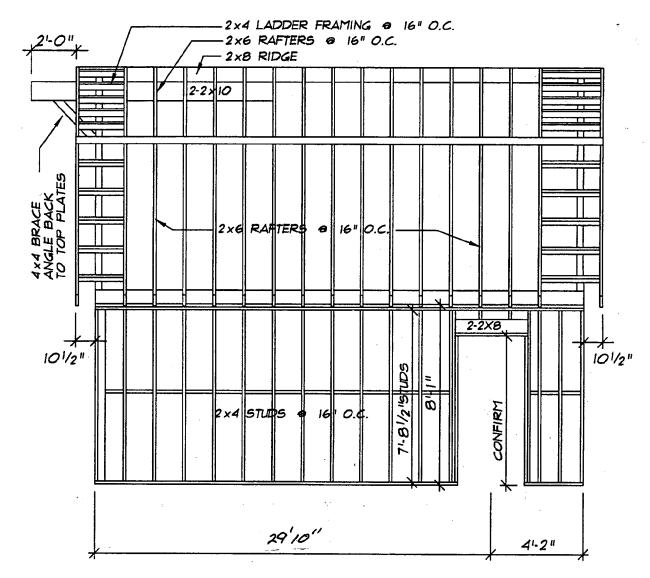

The cladding material for the exterior of the building will be clad in painted, Hardi-plank or wood lap siding with wood trim (to include window and doors surrounds, corner boards and cornice details). Soffits, gutters and downspouts may utilize vinyl products.