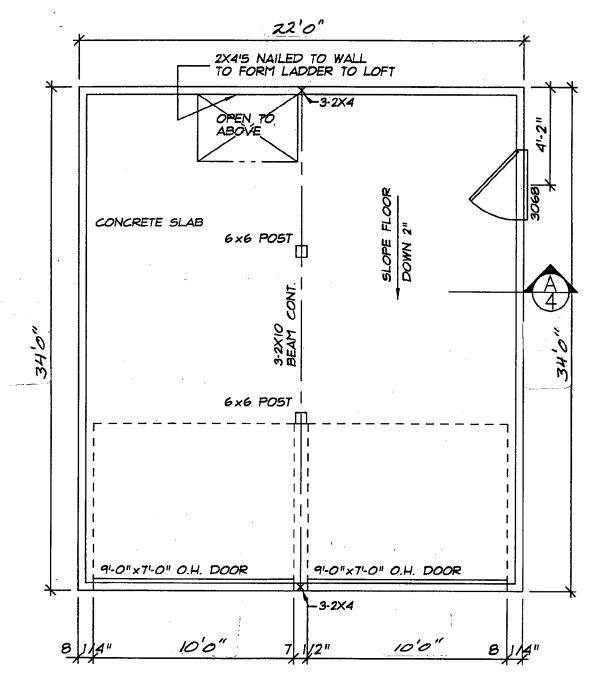

--------|-----|------|
| Outside corner (9.8')              | ea  | 4    |
| Starter strip (9.8')               | ea  | 7    |
| Undersill trim (9.8')              | ea  | 5    |
| 3/4" J-channel (12.3')             | ea  | 10   |
| Window cap (9.8')                  | ea  | 3    |
| 1-1/2" H.D. galv. roofing nails    | lbs | 8    |
| Perforated vinyl soffit 10" (9.8') | ea  | 11   |
| 'F' channel (9.8')                 | ea  | 23   |
| Optional gutters                   | lft | 48   |
| Optional downspouts                | Ift | 20   |

sub total

**TOTAL PACKAGE** 



## FOUNDATION PLAN



| DRAWN SAS          | PLAN # 804     |
|--------------------|----------------|
| SCALE 1/4": 1-0"   | ] "            |
| DATE JUNE 28, 1996 | GARAGE 20'x22' |
| REVISIONS          | SHEET 1 OF 14  |



MAIN FLOOR PLAN



| DRAWN SAS          | PLAN # 804      |
|--------------------|-----------------|
| SCALE 1/4":1"0"    | ] "             |
| DATE JUNE 28, 1996 | GARAGE 20' x22' |
| REVISIONS          | SHEET 2 OF 14   |





| DRAWN SAS          | PLAN # 804     |
|--------------------|----------------|
| SCALE 1/4": 1-0"   |                |
| DATE JUNE 28, 1996 | GARAGE 20'x22' |
| REVISIONS          | SHEET 3 OF 14  |



SECTION A



## LOFT FLOOR FRAMING





ROOF FRAMING PLAN



| DRAWN SAS           | PLAN # 804      |
|---------------------|-----------------|
| SCALE 1/4": 1-0"    |                 |
| DATE _LINE 28, 1996 | GARAGE 20' x22' |
| REVISIONS           | SHEET 6 OF 14   |



FRONT FRAMING



| DRAWN SAS                            | PLAN # 804      |
|---------------