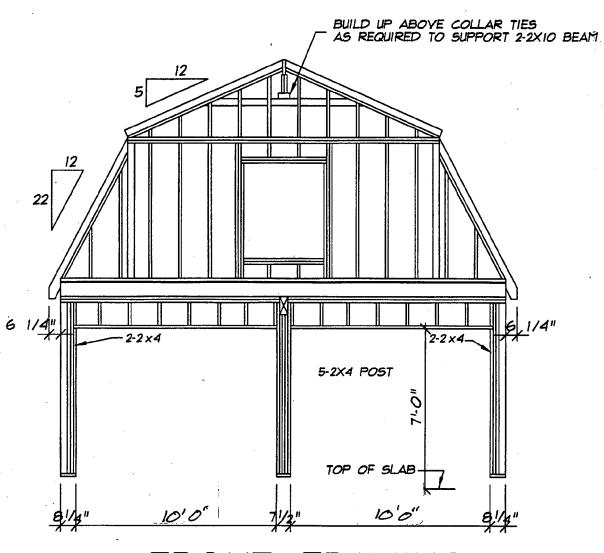

The cladding material for the exterior of the building will be clad in painted, Hardi-plank or wood lap siding with wood trim (to include window and doors surrounds, corner boards and cornice details). Soffits, gutters and downspouts may utilize vinyl products.