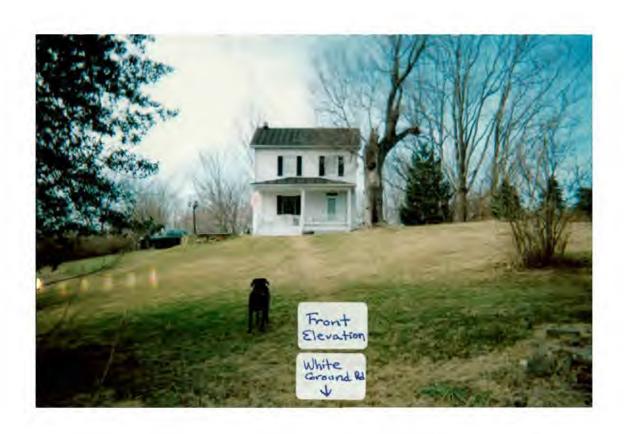

18/08-04A 19810 White Ground Road Boyds Historic District

Date: March 26, 2004

Applicant:

Mark Shaw

Address:

19810 White Ground Road, Boyds Historic District

This HAWP approval is subject to the general condition that, after issuance of the Montgomery County Department of Permitting Services (DPS) permit, the applicant arrange for a field inspection by calling the Montgomery County DPS Field Services Office at 240-777-6210 or online at http://permits.emontgomery.org prior to commencement of work and not more than two weeks following completion of work.