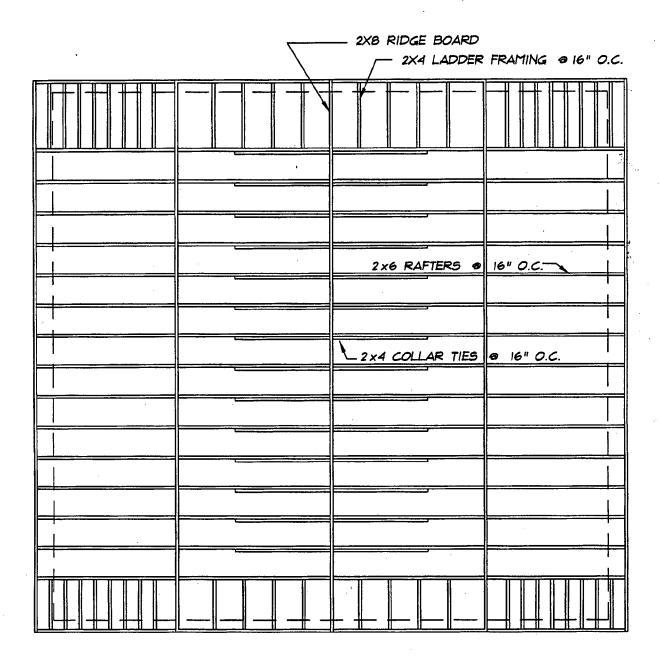

The cladding material for the exterior of the building will be clad in painted, Hardi-plank or wood lap siding with wood trim (to include window and doors surrounds, corner boards and cornice details). Soffits, gutters and downspouts may utilize vinyl products.

The door selections (garage and people) will be reviewed and approved by staff.

THE BUILDING PERMIT FOR THIS PROJECT SHALL BE ISSUED CONDITIONAL UPON ADHERENCE TO THE APPROVED HISTORIC AREA WORK PERMIT (HAWP).