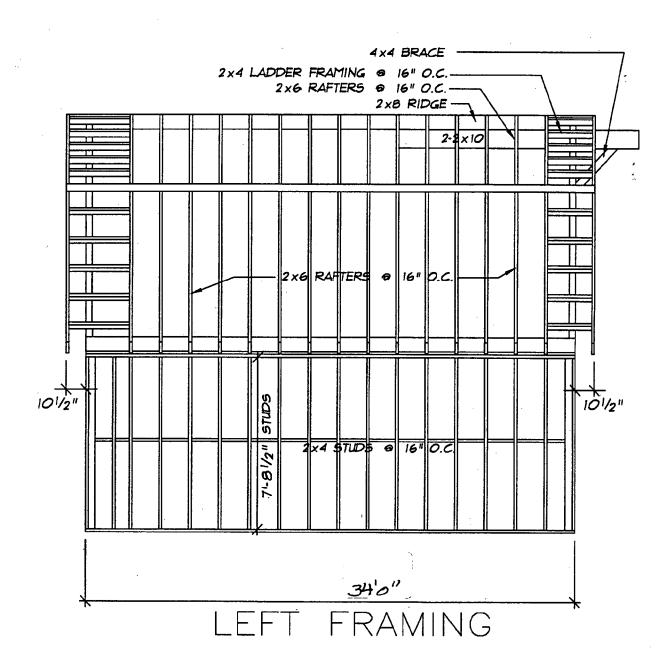

The cladding material for the exterior of the building will be clad in painted, Hardi-plank or wood lap siding with wood trim (to include window and doors surrounds, corner boards and cornice details). Soffits, gutters and downspouts may utilize vinyl products.