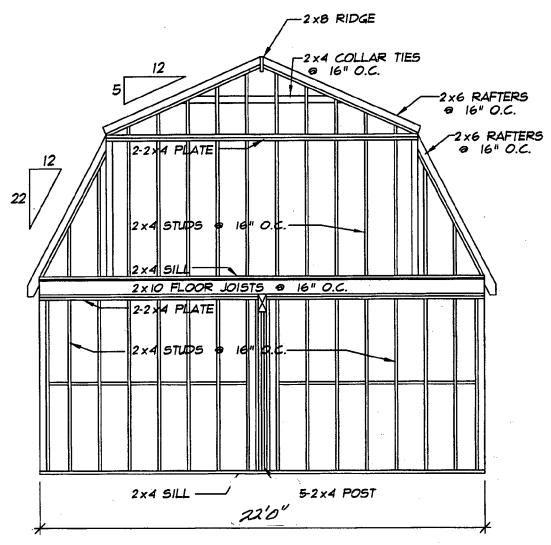

The cladding material for the exterior of the building will be clad in painted, Hardi-plank or wood lap siding with wood trim (to include window and doors surrounds, corner boards and cornice details). Soffits, gutters and downspouts may utilize vinyl products.