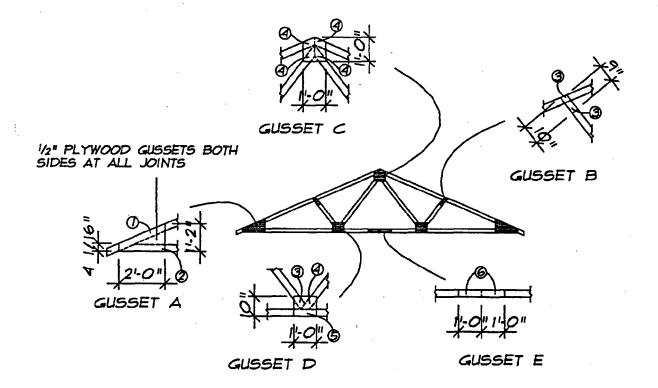

---------------|
| SCALE NTS                   | GARAGE DETAIL    |
| DATE APRIL, 1996            | SHEET 5:12 PITCH |
| REVISIONS<br>SEPT. 24, 1996 | SHEET 5 OF 8     |

NOTE: ALL MEMBERS 2x4 NO.2 SPF
-CUTTING LIST APPLIES TO 5/12
PITCH TRUSSES ONLY
-REFER TO SHEET 7 OF 8 FOR GUSSET REQUIREMENTS





| DRAWN 5A5 SCALE NTS DATE APRIL, 1996 | PLAN NO.  GARAGE DETAIL  SHEET 5:12 PITCH |
|--------------------------------------|-------------------------------------------|
| REVISIONS<br>SEPT. 24, 1996          | SHEET 6 OF 8                              |

| JOINT LOCATION                      | 0  | <b>Ø</b> | 3 | <b>@</b> | 6 | 6  |
|-------------------------------------|----|----------|---|----------|---|----|
| NUMBER OF NAILS<br>9 JOINT LOCATION | 13 | 12       | 4 | 6        | 8 | 10 |



## GUSSET DETAILING



| DRAWN 5A5<br>Scale NTS      | PLAN NO.  GARAGE DETAIL |
|-----------------------------|-------------------------|
| DATE APRIL, 1996            | SHEET 5:12 PITCH        |
| REVISIONS<br>SEPT. 24, 1996 | SHEET 7 OF 8            |



- 1. REFER TO CHART FOR NAILING REQUIREMENTS
- 2. PLACE FIBERBOARD UNDER JOINT AND DRIVE ALL NAILS FROM ONE SIDE.



3. FLIP TRUSS. REMOVE FIBERBOARD PADS. BEND OVER PROJECTING TIPS OF NAIL AT RIGHT ANGLES TO PLYWOOD FACE GRAIN.

## SITE BUILT ROOF TRUSS DESIGN 5: 12 PITCH



| DRAWN SAS                   | PLAN NO.         |
|-----------------------------|------------------|
| SCALE NTS                   | GARAGE DETAIL    |
| DATE APRIL, 1996            | SHEET 5:12 PITCH |
| REVISIONS<br>SEPT. 24, 1996 | SHEET B OF B     |



- Kin