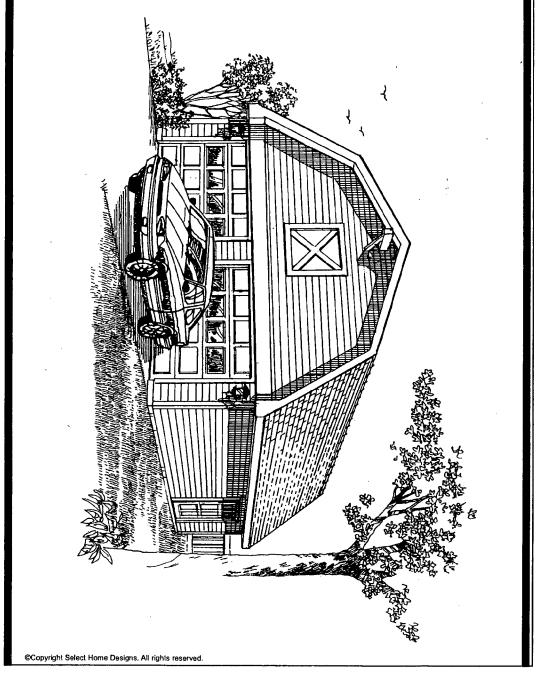

The cladding material for the exterior of the building will be clad in painted, Hardi-plank or wood lap siding with wood trim (to include window and doors surrounds, corner boards and cornice details). Soffits, gutters and downspouts may utilize vinyl products.

The door selections (garage and people) will be reviewed and approved by staff.

THE BUILDING PERMIT FOR THIS PROJECT SHALL BE ISSUED CONDITIONAL UPON ADHERENCE TO THE APPROVED HISTORIC AREA WORK PERMIT (HAWP).