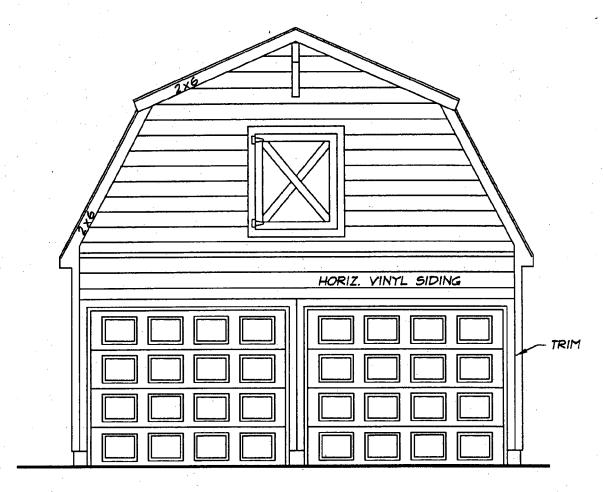

The cladding material for the exterior of the building will be clad in painted, Hardi-plank or wood lap siding with wood trim (to include window and doors surrounds, corner boards and cornice details). Soffits, gutters and downspouts may utilize vinyl products.

The door selections (garage and people) will be reviewed and approved by staff.

THE BUILDING PERMIT FOR THIS PROJECT SHALL BE ISSUED CONDITIONAL UPON ADHERENCE TO THE APPROVED HISTORIC AREA WORK PERMIT (HAWP).