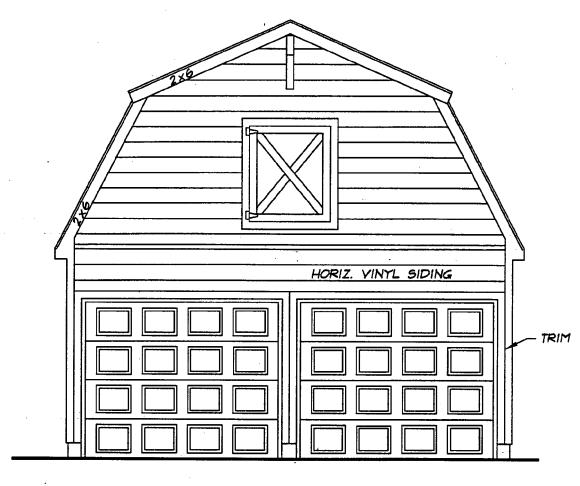

The cladding material for the exterior of the building will be clad in painted, Hardi-plank or wood lap siding with wood trim (to include window and doors surrounds, corner boards and cornice details). Soffits, gutters and downspouts may utilize vinyl products.

The door selections (garage and people) will be reviewed and approved by staff.

THE BUILDING PERMIT FOR THIS PROJECT SHALL BE ISSUED CONDITIONAL UPON ADHERENCE TO THE APPROVED HISTORIC AREA WORK PERMIT (HAWP).