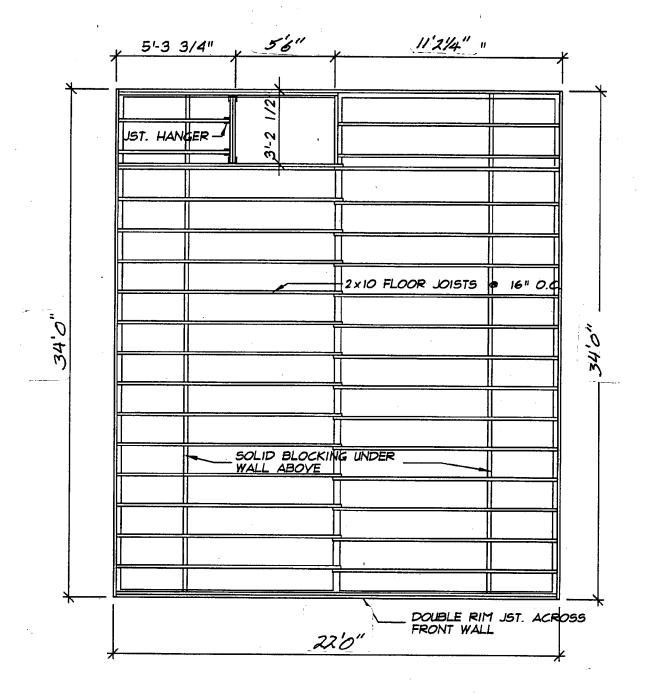

The cladding material for the exterior of the building will be clad in painted, Hardi-plank or wood lap siding with wood trim (to include window and doors surrounds, corner boards and cornice details). Soffits, gutters and downspouts may utilize vinyl products.

The door selections (garage and people) will be reviewed and approved by staff.

THE BUILDING PERMIT FOR THIS PROJECT SHALL BE ISSUED CONDITIONAL UPON ADHERENCE TO THE APPROVED HISTORIC AREA WORK PERMIT (HAWP).