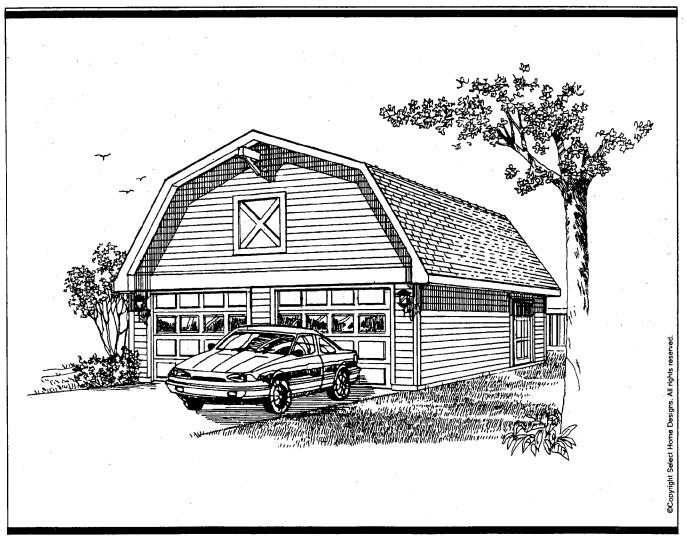

The cladding material for the exterior of the building will be clad in painted, Hardi-plank or wood lap siding with wood trim (to include window and doors surrounds, corner boards and cornice details). Soffits, gutters and downspouts may utilize vinyl products.

The door selections (garage and people) will be reviewed and approved by staff.

THE BUILDING PERMIT FOR THIS PROJECT SHALL BE ISSUED CONDITIONAL UPON ADHERENCE TO THE APPROVED HISTORIC AREA WORK PERMIT (HAWP).