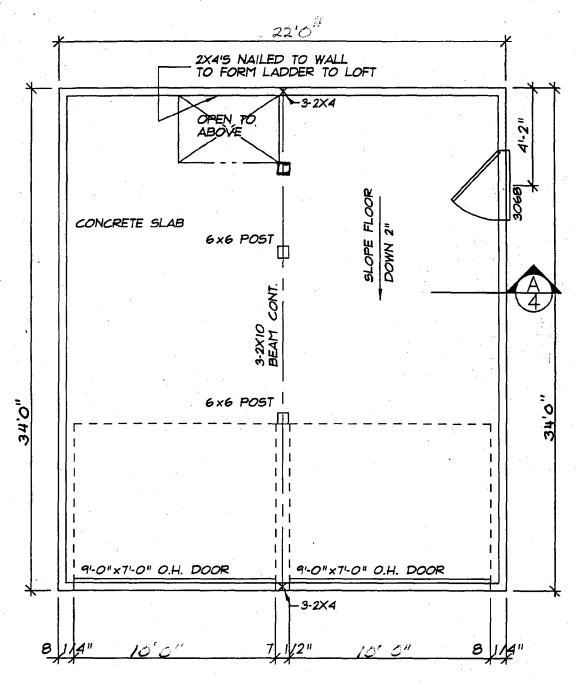

The Montgomery County Historic Preservation Commission (HPC) has reviewed the attached application for a Historic Area Work Permit (HAWP). This application was **APPROVED with conditions**. The HPC staff has reviewed and stamped the attached construction drawings. The conditions of approval are:

The cladding material for the exterior of the building will be clad in painted, Hardi-plank or wood lap siding with wood trim (to include window and doors surrounds, corner boards and cornice details). Soffits, gutters and downspouts may utilize vinyl products.

The door selections (garage and people) will be reviewed and approved by staff.

THE BUILDING PERMIT FOR THIS PROJECT SHALL BE ISSUED CONDITIONAL UPON ADHERENCE TO THE APPROVED HISTORIC AREA WORK PERMIT (HAWP).