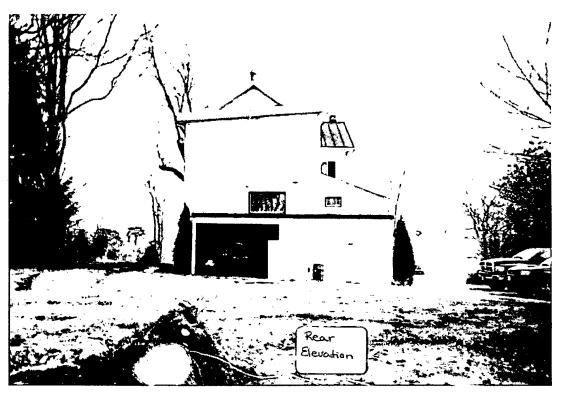

The cladding material for the exterior of the building will be clad in painted, Hardi-plank or wood lap siding with wood trim (to include window and doors surrounds, corner boards and cornice details). Soffits, gutters and downspouts may utilize vinyl products.

The door selections (garage and people) will be reviewed and approved by staff.

THE BUILDING PERMIT FOR THIS PROJECT SHALL BE ISSUED CONDITIONAL UPON ADHERENCE TO THE APPROVED HISTORIC AREA WORK PERMIT (HAWP).