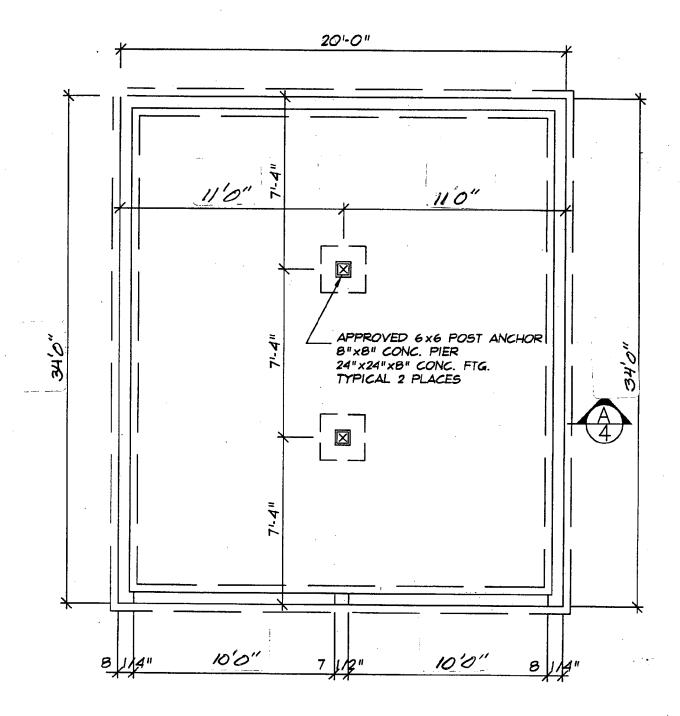

(c/w screws) |            | 2             |
| Latch for loft door (c/w screws)  | ea         | 1             |

sub total



### Vinyl siding

| Horiz. 8" vinyl siding (10%-waste) | lft | 1464 |
|------------------------------------|-----|------|
| Outside corner (9.8')              | ea  | 4    |
| Starter strip (9.8')               | ea  | 7    |
| Undersill trim (9.8')              | ea  | 5    |
| 3/4" J-channel (12.3')             | ea  | 10   |
| Window cap (9.8')                  | ea  | 3    |
| 1-1/2" H.D. galv. roofing nails    | lbs | 8    |
| Perforated vinyl soffit 10" (9.8') | ea  | 11   |
| 'F' channel (9.8')                 | ea  | 23   |
| Optional gutters                   | lft | 48   |
| Optional downspouts                | Ift | 20   |

sub total

**TOTAL PACKAGE** 



## FOUNDATION PLAN



| DRAWN SAS          | PLAN # 804     |
|--------------------|----------------|
| SCALE 1/4": 1-0"   | ] "            |
| DATE JUNE 28, 1996 | GARAGE 20'x22' |
| REVISIONS          | SHEET 1 OF 14  |



MAIN FLOOR PLAN



| DRAWN SAS          | PLAN # 804      |
|--------------------|-----------------|
| SCALE 1/4":1"0"    | ] "             |
| DATE JUNE 28, 1996 | GARAGE 20' x22' |
| REVISIONS          | SHEET 2 OF 14   |





| DRAWN SAS          | PLAN # 804     |
|--------------------|----------------|
| SCALE 1/4": 1-0"   |                |
| DATE JUNE 28, 1996 | GARAGE 20'x22' |
| REVISIONS          | SHEET 3 OF 14  |



SECTION A



## LOFT FLOOR FRAMING





ROOF FRAMING PLAN



| DRAWN SAS           | PLAN # 804      |
|---------------------|---------------