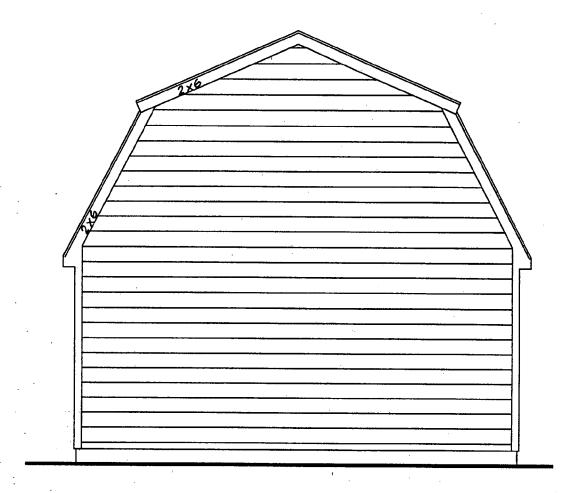

The cladding material for the exterior of the building will be clad in painted, Hardi-plank or wood lap siding with wood trim (to include window and doors surrounds, corner boards and cornice details). Soffits, gutters and downspouts may utilize vinyl products.