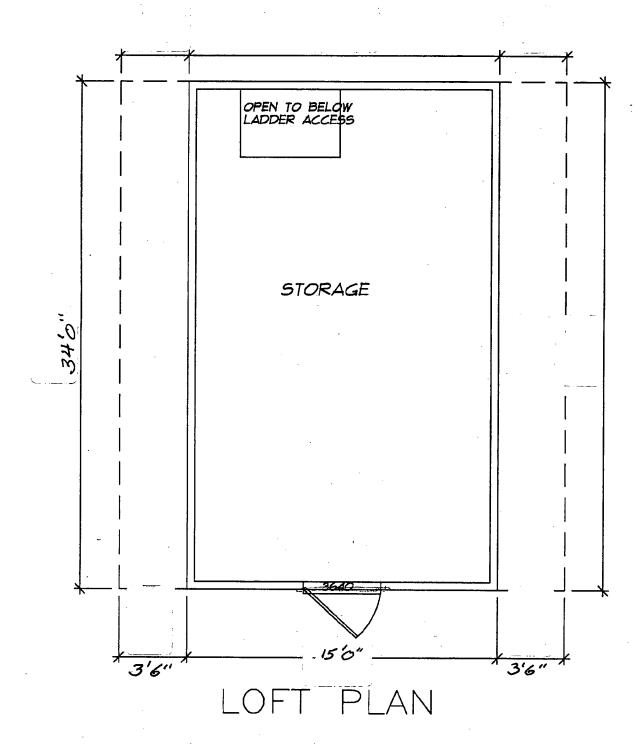

|
| Window cap (9.8')                  | ea  | 3    |
| 1-1/2" H.D. galv. roofing nails    | lbs | 8    |
| Perforated vinyl soffit 10" (9.8') | ea  | 11   |
| 'F' channel (9.8')                 | ea  | 23   |
| Optional gutters                   | lft | 48   |
| Optional downspouts                | Ift | 20   |

sub total

**TOTAL PACKAGE** 



## FOUNDATION PLAN



| DRAWN SAS          | PLAN # 804     |
|--------------------|----------------|
| SCALE 1/4": 1-0"   | ] "            |
| DATE JUNE 28, 1996 | GARAGE 20'x22' |
| REVISIONS          | SHEET 1 OF 14  |



MAIN FLOOR PLAN



| DRAWN SAS          | PLAN # 804      |
|--------------------|-----------------|
| SCALE 1/4":1"0"    | ] "             |
| DATE JUNE 28, 1996 | GARAGE 20' x22' |
| REVISIONS          | SHEET 2 OF 14   |





| DRAWN SAS          | PLAN # 804     |
|--------------------|----------------|
| SCALE 1/4": 1-0"   |                |
| DATE JUNE 28, 1996 | GARAGE 20'x22' |
| REVISIONS          | SHEET 3 OF 14  |



SECTION A



## LOFT FLOOR FRAMING





ROOF FRAMING PLAN



| DRAWN SAS           | PLAN # 804      |
|---------------------|-----------------|
| SCALE 1/4": 1-0"    |                 |
| DATE _LINE 28, 1996 | GARAGE 20' x22' |
| REVISIONS           | SHEET 6 OF 14   |



FRONT FRAMING



| DRAWN SAS                            | PLAN # 804      |
|--------------------------------------|-----------------|
| SCALE 1/4": 1-0"  DATE JUNE 28, 1996 | GARAGE 20' ×22' |
| REVISIONS                            | SHEET 7 OF 14   |



RIGHT FRAMING



| DRAWN 5A5                            | PLAN