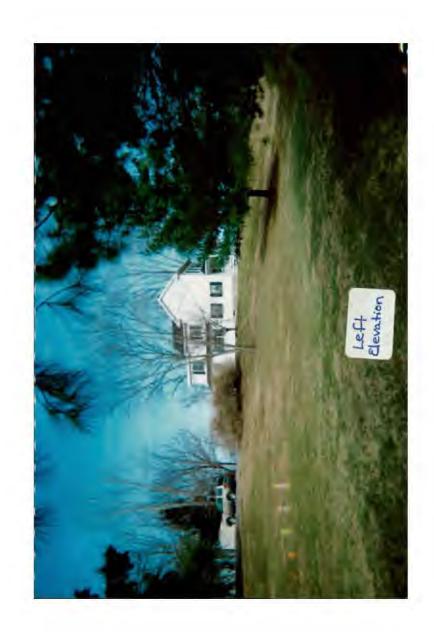

18/08-04A 19810 White Ground Road Boyds Historic District

Date: March 26, 2004

Applicant:

Mark Shaw

Address:

19810 White Ground Road, Boyds Historic District

This HAWP approval is subject to the general condition that, after issuance of the Montgomery County Department of Permitting Services (DPS) permit, the applicant arrange for a field inspection by calling the Montgomery County DPS Field Services Office at 240-777-6210 or online at http://permits.emontgomery.org prior to commencement of work and not more than two weeks following completion of work.