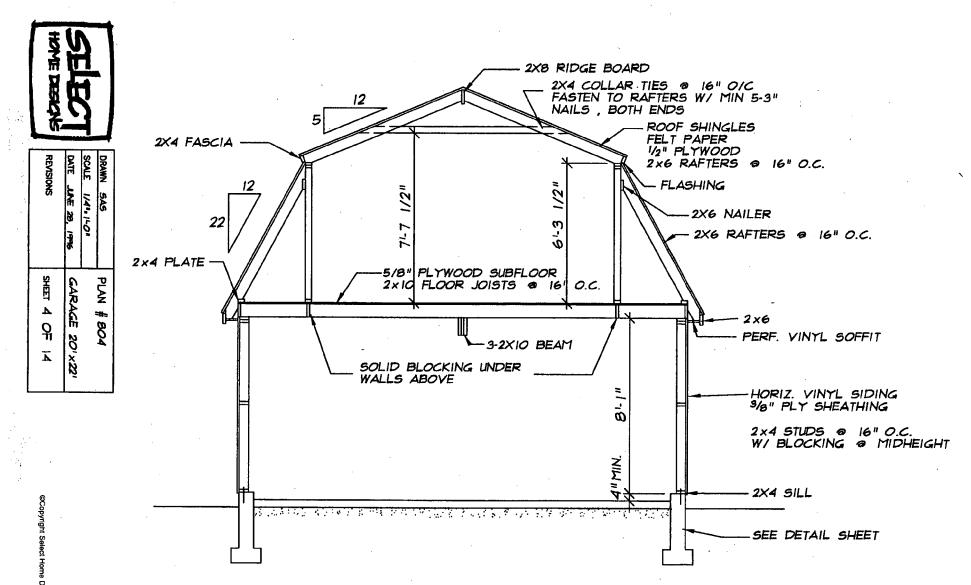

The cladding material for the exterior of the building will be clad in painted, Hardi-plank or wood lap siding with wood trim (to include window and doors surrounds, corner boards and cornice details). Soffits, gutters and downspouts may utilize vinyl products.

The door selections (garage and people) will be reviewed and approved by staff.

THE BUILDING PERMIT FOR THIS PROJECT SHALL BE ISSUED CONDITIONAL UPON ADHERENCE TO THE APPROVED HISTORIC AREA WORK PERMIT (HAWP).