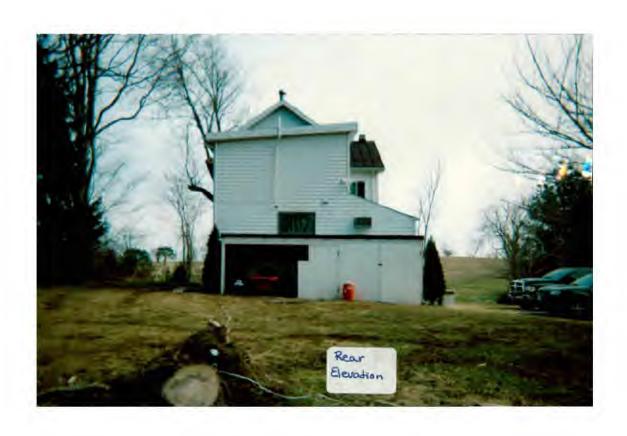

18/08-04A 19810 White Ground Road Boyds Historic District

Date: March 26, 2004

Applicant:

Mark Shaw

Address:

19810 White Ground Road, Boyds Historic District

This HAWP approval is subject to the general condition that, after issuance of the Montgomery County Department of Permitting Services (DPS) permit, the applicant arrange for a field inspection by calling the Montgomery County DPS Field Services Office at 240-777-6210 or online at http://permits.emontgomery.org prior to commencement of work and not more than two weeks following completion of work.