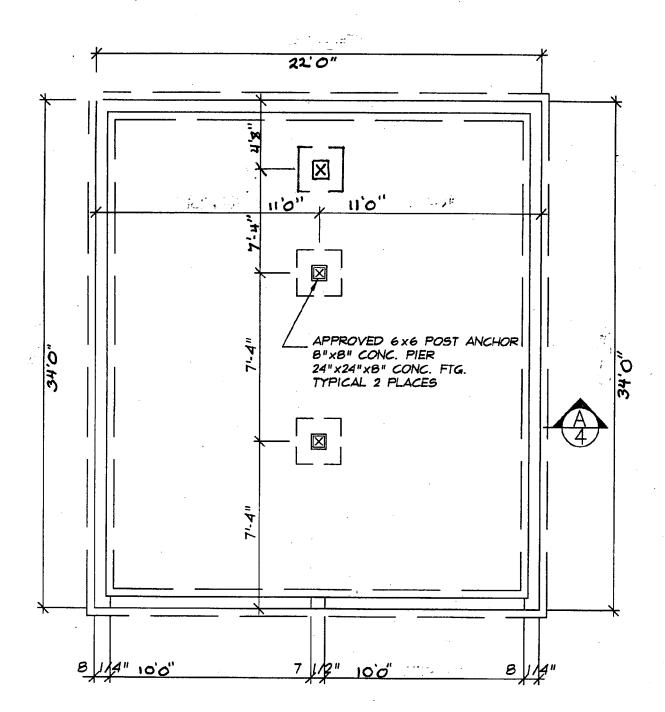

| Window cap (9.8      | ')             | ea        | 3               | VINYL SOFFITS,                  |
|   | 1-1/2" H.D. galv.    | roofing nail   | s ibs     | 8               | gutters + downspouts            |
|   | Perforated vinyl s   | offit 10" (9.8 | B') ea    | <sub>.</sub> 11 | MAY BE USED.                    |
|   | 'F' channel (9.8')   |                | ea        | 23              | / LE 03615,                     |
|   | Optional gutters     |                | lft       | 48              |                                 |
|   | Optional downspo     | outs           | lft       | 20              | •                               |
|   |                      |                |           |                 |                                 |

sub total

**TOTAL PACKAGE** 



## FOUNDATION PLAN



| DRAWN SAS            | PLAN # 804     |
|----------------------|----------------|
| SCALE 1/4": 1"0"     | ] "            |
| DATE JUNE 28, 1996   | GARAGE 20'x22' |
| REVISIONS Lewyth NTS | SHEET 1 OF 14  |





## HISTORIC PRESERVATION COMMISSION STAFF REPORT

Address: 19810 White Ground Road, Boyds Meeting Date: 03/24/04

**Applicant:** Mark Shaw **Report Date:** 03/17/04

**Resource:** Outstanding Resource **Public Notice:** 03/10/04

**Boyds Historic District** 

Master Plan Historic District #18/08

Review: HAWP Tax Credit: No

Case Number: 18/08-04A Staff: Michele Naru

**PROPOSAL:** New Garage Construction

**RECOMMEND:** Approve with Conditions

**STAFF RECOMMENDATION:** Staff recommends that the Commission approve the this HAWP application with the condi