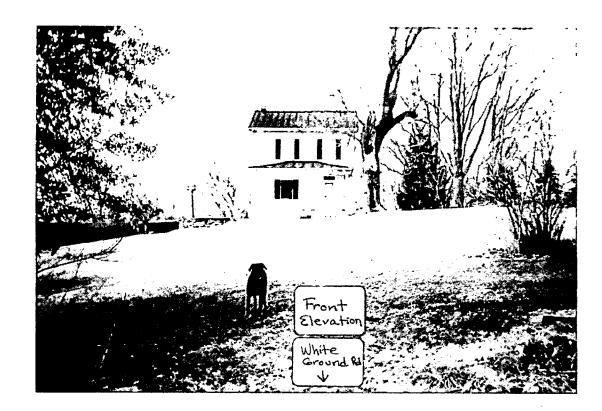

The cladding material for the exterior of the building will be clad in painted, Hardi-plank or wood lap siding with wood trim (to include window and doors surrounds, corner boards and cornice details). Soffits, gutters and downspouts may utilize vinyl products.

The door selections (garage and people) will be reviewed and approved by staff.

THE BUILDING PERMIT FOR THIS PROJECT SHALL BE ISSUED CONDITIONAL UPON ADHERENCE TO THE APPROVED HISTORIC AREA WORK PERMIT (HAWP).