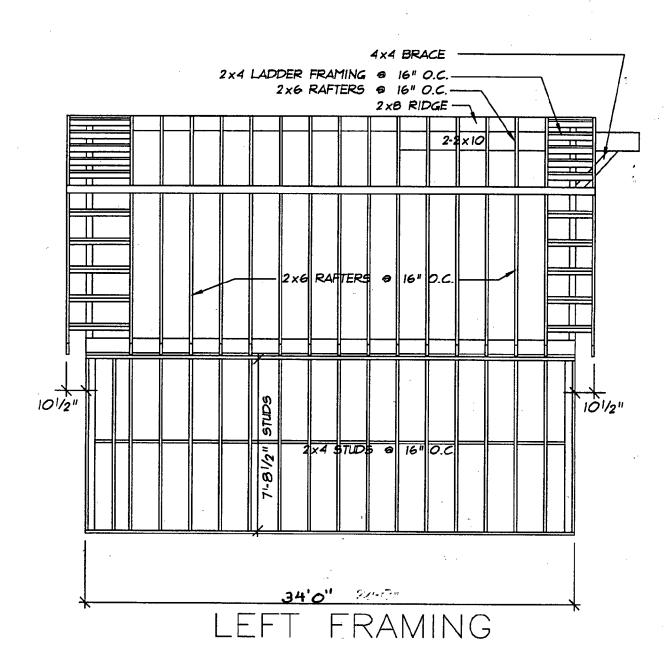

The cladding material for the exterior of the building will be clad in painted, Hardi-plank or wood lap siding with wood trim (to include window and doors surrounds, corner boards and cornice details). Soffits, gutters and downspouts may utilize vinyl products.