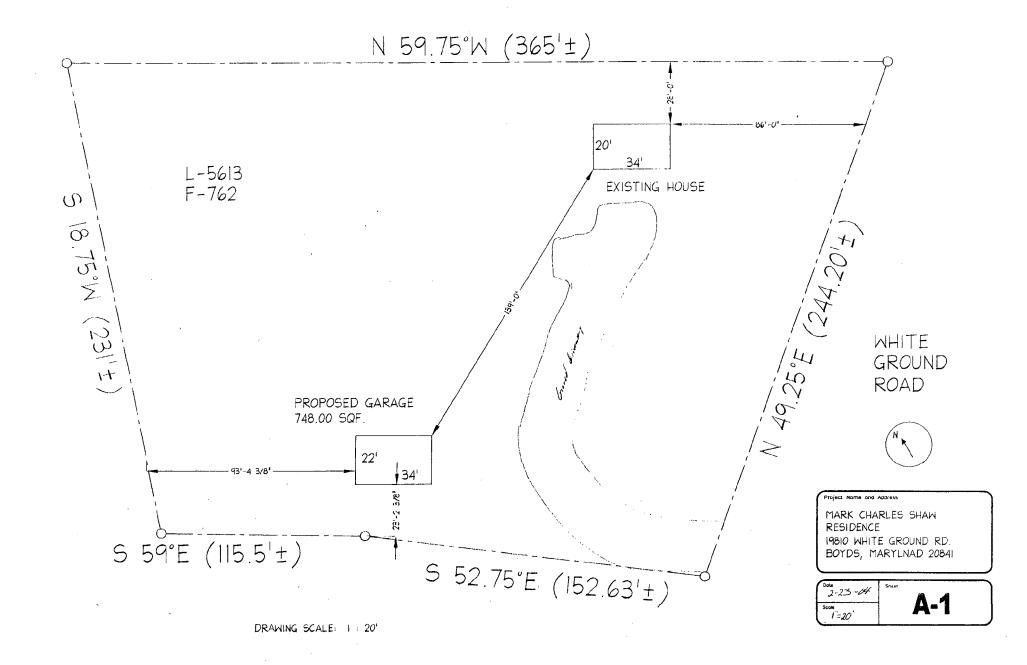

The cladding material for the exterior of the building will be clad in painted, Hardi-plank or wood lap siding with wood trim (to include window and doors surrounds, corner boards and cornice details). Soffits, gutters and downspouts may utilize vinyl products.

The door selections (garage and people) will be reviewed and approved by staff.

THE BUILDING PERMIT FOR THIS PROJECT SHALL BE ISSUED CONDITIONAL UPON ADHERENCE TO THE APPROVED HISTORIC AREA WORK PERMIT (HAWP).