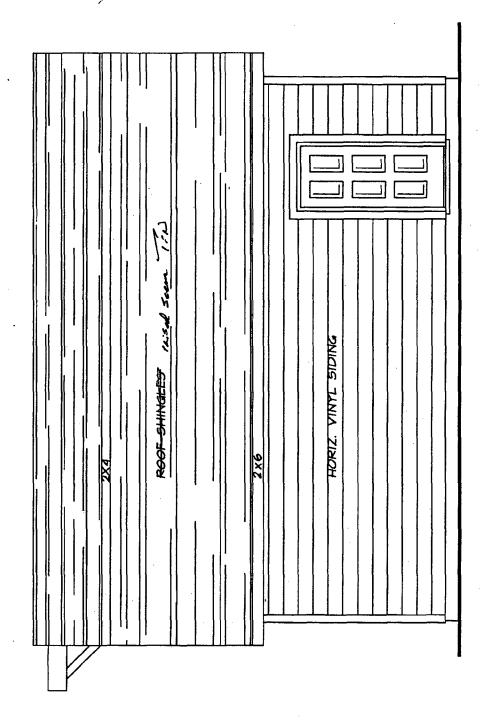

The cladding material for the exterior of the building will be clad in painted, Hardi-plank or wood lap siding with wood trim (to include window and doors surrounds, corner boards and cornice details). Soffits, gutters and downspouts may utilize vinyl products.