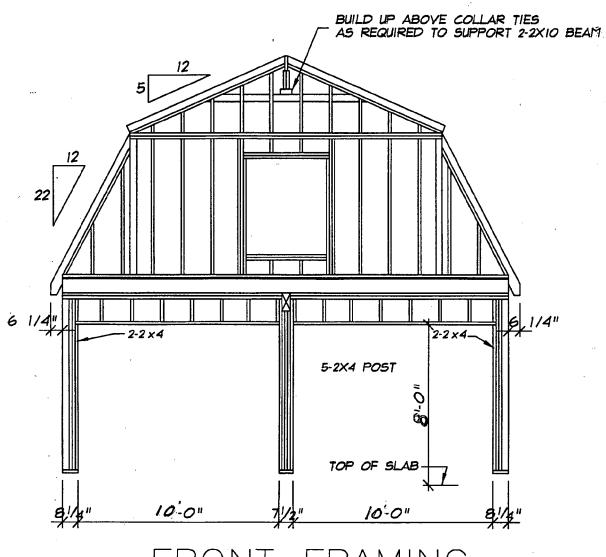

18/08-04A 19810 White Ground Road Boyds Historic District

Date: March 26, 2004

Applicant:

Mark Shaw

Address:

19810 White Ground Road, Boyds Historic District

This HAWP approval is subject to the general condition that, after issuance of the Montgomery County Department of Permitting Services (DPS) permit, the applicant arrange for a field inspection by calling the Montgomery County DPS Field Services Office at 240-777-6210 or online at http://permits.emontgomery.org prior to commencement of work and not more than two weeks following completion of work.