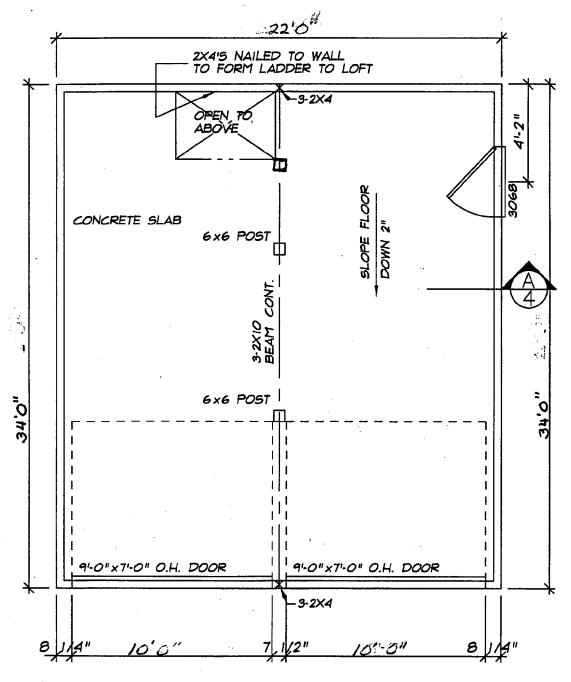

The cladding material for the exterior of the building will be clad in painted, Hardi-plank or wood lap siding with wood trim (to include window and doors surrounds, corner boards and cornice details). Soffits, gutters and downspouts may utilize vinyl products.

The door selections (garage and people) will be reviewed and approved by staff.

THE BUILDING PERMIT FOR THIS PROJECT SHALL BE ISSUED CONDITIONAL UPON ADHERENCE TO THE APPROVED HISTORIC AREA WORK PERMIT (HAWP).