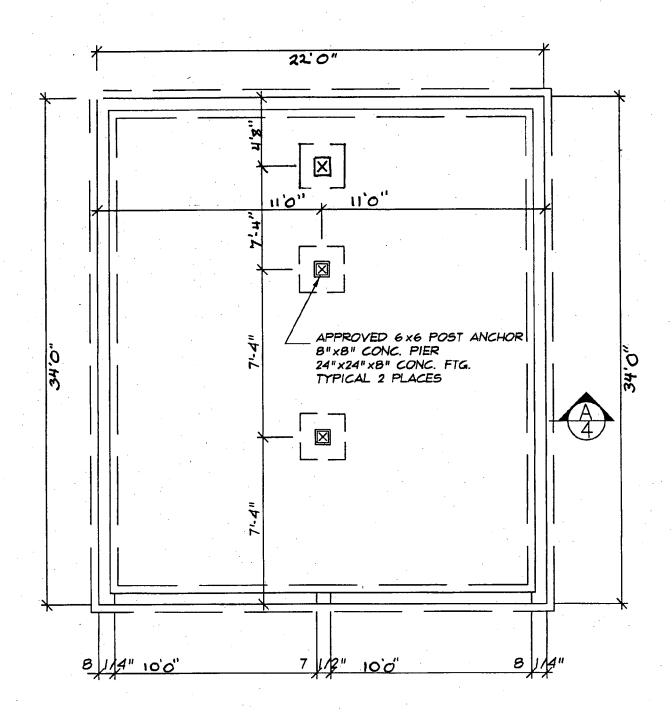

The Montgomery County Historic Preservation Commission (HPC) has reviewed the attached application for a Historic Area Work Permit (HAWP). This application was **APPROVED with conditions**. The HPC staff has reviewed and stamped the attached construction drawings. The conditions of approval are:

The cladding material for the exterior of the building will be clad in painted, Hardi-plank or wood lap siding with wood trim (to include window and doors surrounds, corner boards and cornice details). Soffits, gutters and downspouts may utilize vinyl products.

The door selections (garage and people) will be reviewed and approved by staff.

THE BUILDING PERMIT FOR THIS PROJECT SHALL BE ISSUED CONDITIONAL UPON ADHERENCE TO THE APPROVED HISTORIC AREA WORK PERMIT (HAWP).