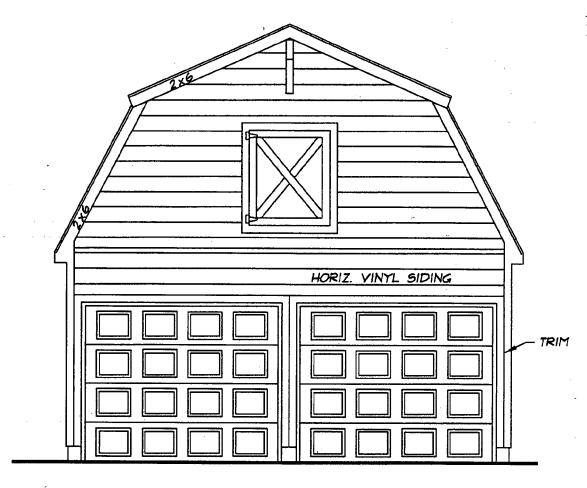

The cladding material for the exterior of the building will be clad in painted, Hardi-plank or wood lap siding with wood trim (to include window and doors surrounds, corner boards and cornice details). Soffits, gutters and downspouts may utilize vinyl products.

The door selections (garage and people) will be reviewed and approved by staff.

THE BUILDING PERMIT FOR THIS PROJECT SHALL BE ISSUED CONDITIONAL UPON ADHERENCE TO THE APPROVED HISTORIC AREA WORK PERMIT (HAWP).