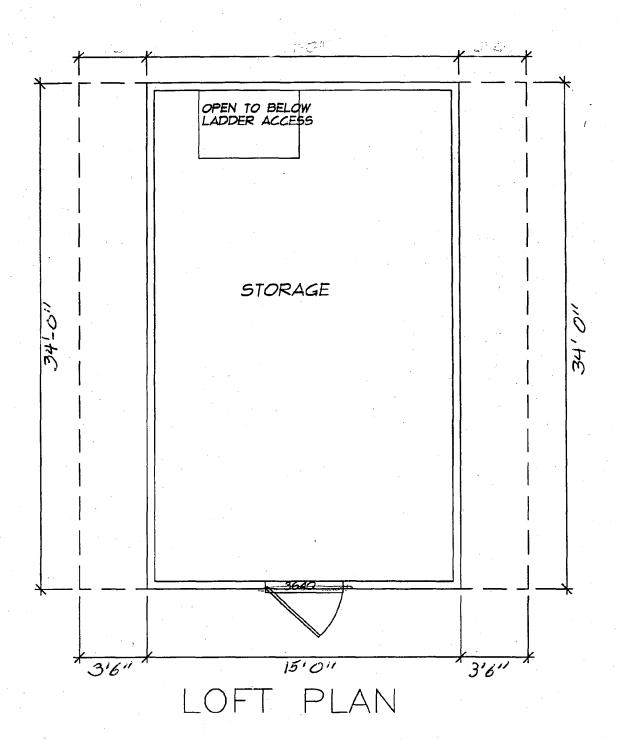

The Montgomery County Historic Preservation Commission (HPC) has reviewed the attached application for a Historic Area Work Permit (HAWP). This application was **APPROVED with conditions**. The HPC staff has reviewed and stamped the attached construction drawings. The conditions of approval are:

The cladding material for the exterior of the building will be clad in painted, Hardi-plank or wood lap siding with wood trim (to include window and doors surrounds, corner boards and cornice details). Soffits, gutters and downspouts may utilize vinyl products.

The door selections (garage and people) will be reviewed and approved by staff.

THE BUILDING PERMIT FOR THIS PROJECT SHALL BE ISSUED CONDITIONAL UPON ADHERENCE TO THE APPROVED HISTORIC AREA WORK PERMIT (HAWP).