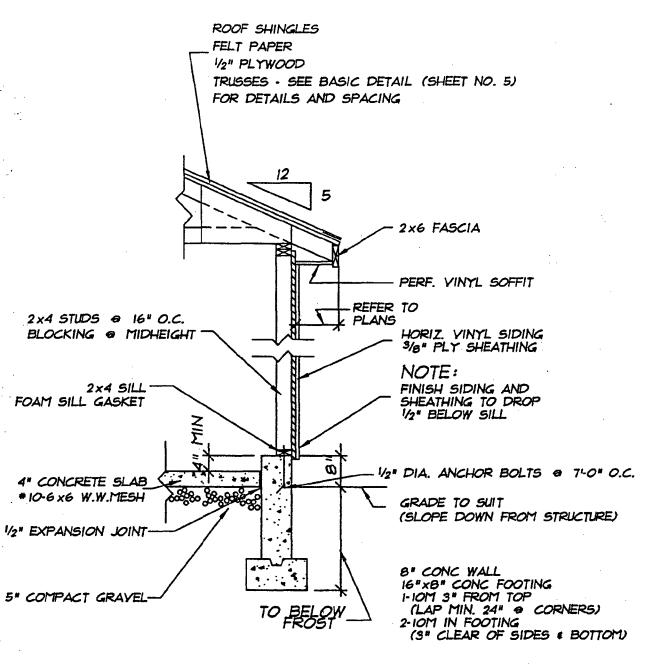

The cladding material for the exterior of the building will be clad in painted, Hardi-plank or wood lap siding with wood trim (to include window and doors surrounds, corner boards and cornice details). Soffits, gutters and downspouts may utilize vinyl products.