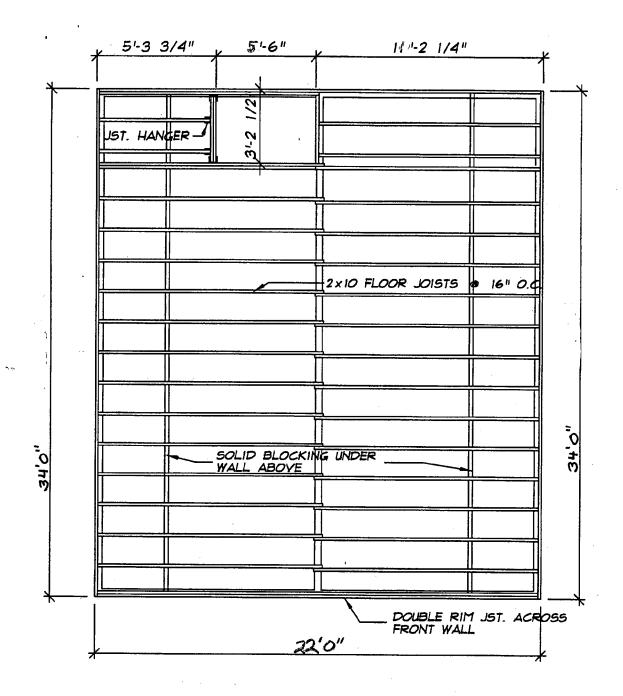

18/08-04A 19810 White Ground Road Boyds Historic District

Date: March 26, 2004

Applicant:

Mark Shaw

Address:

19810 White Ground Road, Boyds Historic District

This HAWP approval is subject to the general condition that, after issuance of the Montgomery County Department of Permitting Services (DPS) permit, the applicant arrange for a field inspection by calling the Montgomery County DPS Field Services Office at 240-777-6210 or online at http://permits.emontgomery.org prior to commencement of work and not more than two weeks following completion of work.