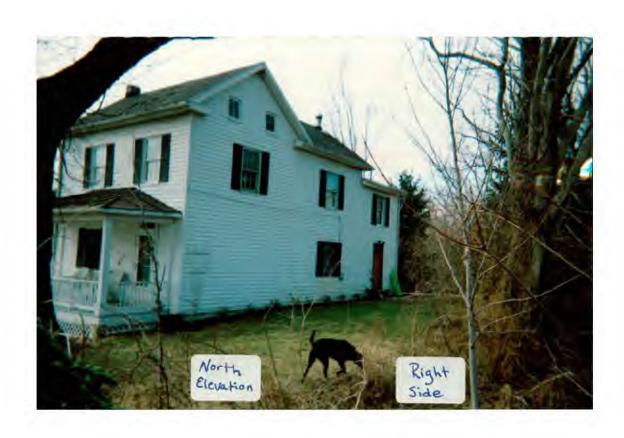

18/08-04A 19810 White Ground Road Boyds Historic District

Date: March 26, 2004

Applicant:

Mark Shaw

Address:

19810 White Ground Road, Boyds Historic District

This HAWP approval is subject to the general condition that, after issuance of the Montgomery County Department of Permitting Services (DPS) permit, the applicant arrange for a field inspection by calling the Montgomery County DPS Field Services Office at 240-777-6210 or online at http://permits.emontgomery.org prior to commencement of work and not more than two weeks following completion of work.