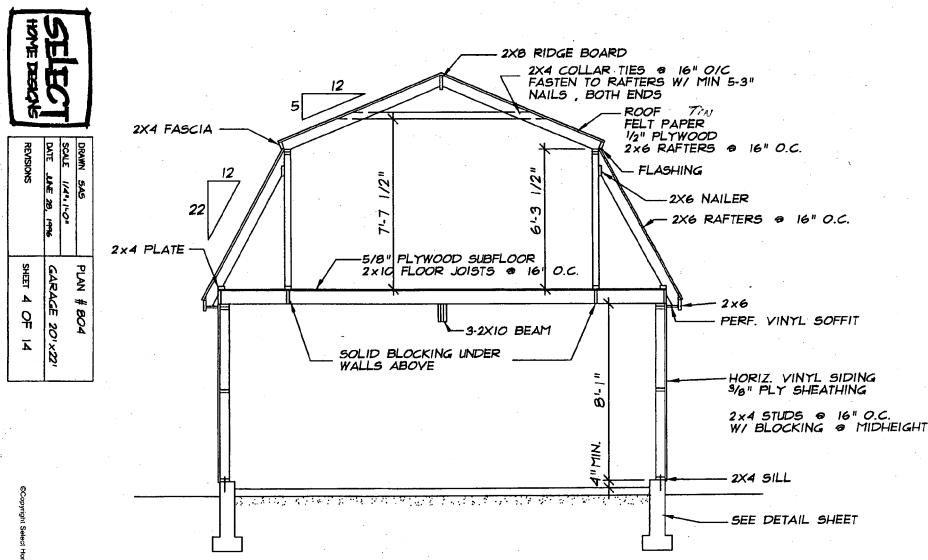

The cladding material for the exterior of the building will be clad in painted, Hardi-plank or wood lap siding with wood trim (to include window and doors surrounds, corner boards and cornice details). Soffits, gutters and downspouts may utilize vinyl products.

The door selections (garage and people) will be reviewed and approved by staff.

THE BUILDING PERMIT FOR THIS PROJECT SHALL BE ISSUED CONDITIONAL UPON ADHERENCE TO THE APPROVED HISTORIC AREA WORK PERMIT (HAWP).