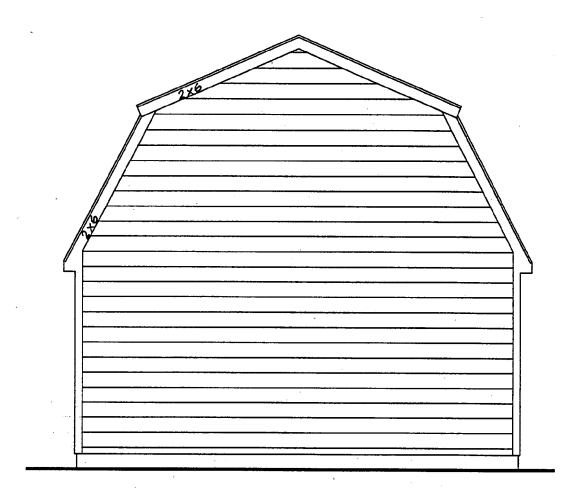

The cladding material for the exterior of the building will be clad in painted, Hardi-plank or wood lap siding with wood trim (to include window and doors surrounds, corner boards and cornice details). Soffits, gutters and downspouts may utilize vinyl products.