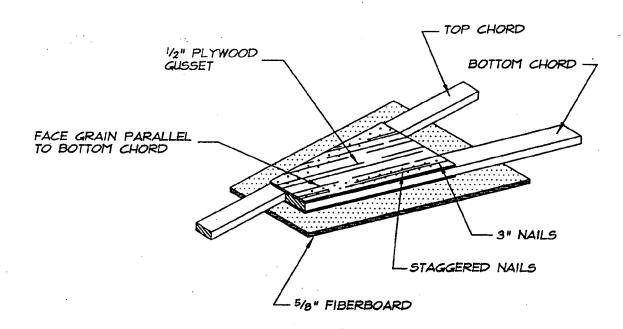

TO SHEET 7 OF 8 FOR GUSSET REQUIREMENTS





| DRAWN 5A5 SCALE NTS DATE APRIL, 1996 | PLAN NO.  GARAGE DETAIL  SHEET 5:12 PITCH |
|--------------------------------------|-------------------------------------------|
| REVISIONS<br>SEPT. 24, 1996          | SHEET 6 OF 8                              |

| JOINT LOCATION                      | 0  | <b>Ø</b> | 3 | <b>@</b> | 6 | 6  |
|-------------------------------------|----|----------|---|----------|---|----|
| NUMBER OF NAILS<br>9 JOINT LOCATION | 13 | 12       | 4 | 6        | 8 | 10 |



## GUSSET DETAILING



| DRAWN 5A5<br>Scale NTS      | PLAN NO.  GARAGE DETAIL |
|-----------------------------|-------------------------|
| DATE APRIL, 1996            | SHEET 5:12 PITCH        |
| REVISIONS<br>SEPT. 24, 1996 | SHEET 7 OF 8            |



- 1. REFER TO CHART FOR NAILING REQUIREMENTS
- 2. PLACE FIBERBOARD UNDER JOINT AND DRIVE ALL NAILS FROM ONE SIDE.



3. FLIP TRUSS. REMOVE FIBERBOARD PADS. BEND OVER PROJECTING TIPS OF NAIL AT RIGHT ANGLES TO PLYWOOD FACE GRAIN.

## SITE BUILT ROOF TRUSS DESIGN 5: 12 PITCH



| DRAWN SAS                   | PLAN NO.         |
|-----------------------------|------------------|
| SCALE NTS                   | GARAGE DETAIL    |
| DATE APRIL, 1996            | SHEET 5:12 PITCH |
| REVISIONS<br>SEPT. 24, 1996 | SHEET B OF B     |



- Kin

## SELECTHOME DESIGNS

|                                | Unit C          | Order        |                  |     |
|--------------------------------|-----------------|--------------|------------------|-----|
| Framing Lumber (all framing    | g material t