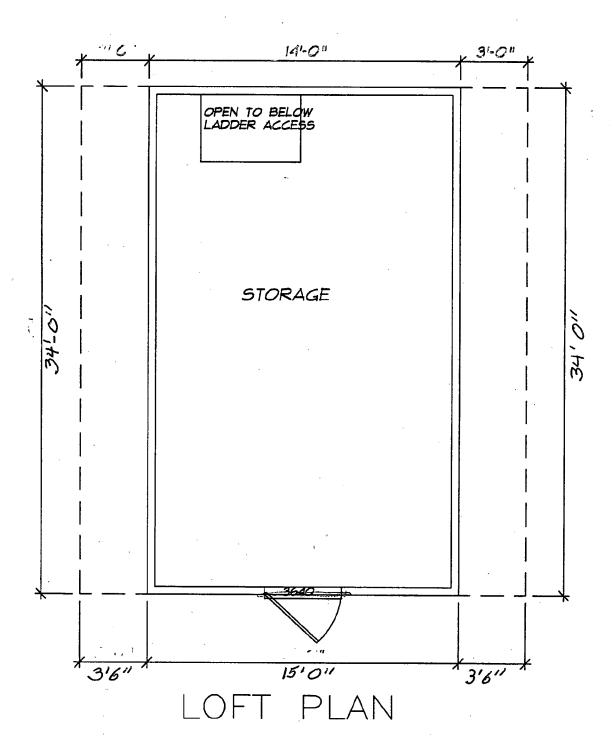

The cladding material for the exterior of the building will be clad in painted, Hardi-plank or wood lap siding with wood trim (to include window and doors surrounds, corner boards and cornice details). Soffits, gutters and downspouts may utilize vinyl products.

The door selections (garage and people) will be reviewed and approved by staff.

THE BUILDING PERMIT FOR THIS PROJECT SHALL BE ISSUED CONDITIONAL UPON ADHERENCE TO THE APPROVED HISTORIC AREA WORK PERMIT (HAWP).