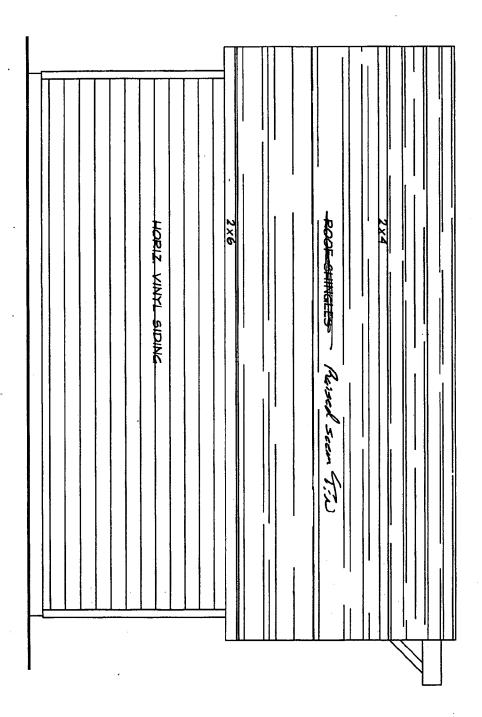

The cladding material for the exterior of the building will be clad in painted, Hardi-plank or wood lap siding with wood trim (to include window and doors surrounds, corner boards and cornice details). Soffits, gutters and downspouts may utilize vinyl products.