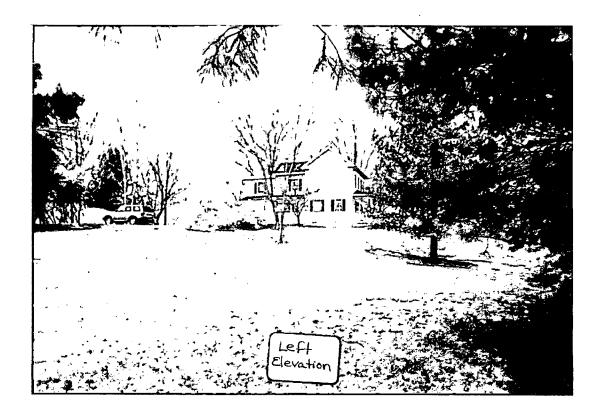

18/08-04A 19810 White Ground Road Boyds Historic District

Date: March 26, 2004

Applicant:

Mark Shaw

Address:

19810 White Ground Road, Boyds Historic District

This HAWP approval is subject to the general condition that, after issuance of the Montgomery County Department of Permitting Services (DPS) permit, the applicant arrange for a field inspection by calling the Montgomery County DPS Field Services Office at 240-777-6210 or online at http://permits.emontgomery.org prior to commencement of work and not more than two weeks following completion of work.