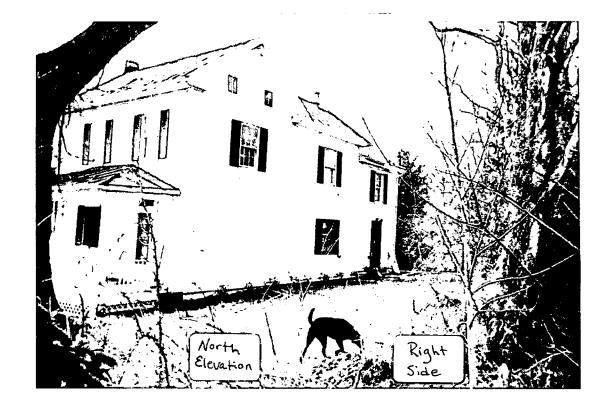

The cladding material for the exterior of the building will be clad in painted, Hardi-plank or wood lap siding with wood trim (to include window and doors surrounds, corner boards and cornice details). Soffits, gutters and downspouts may utilize vinyl products.

The door selections (garage and people) will be reviewed and approved by staff.

THE BUILDING PERMIT FOR THIS PROJECT SHALL BE ISSUED CONDITIONAL UPON ADHERENCE TO THE APPROVED HISTORIC AREA WORK PERMIT (HAWP).