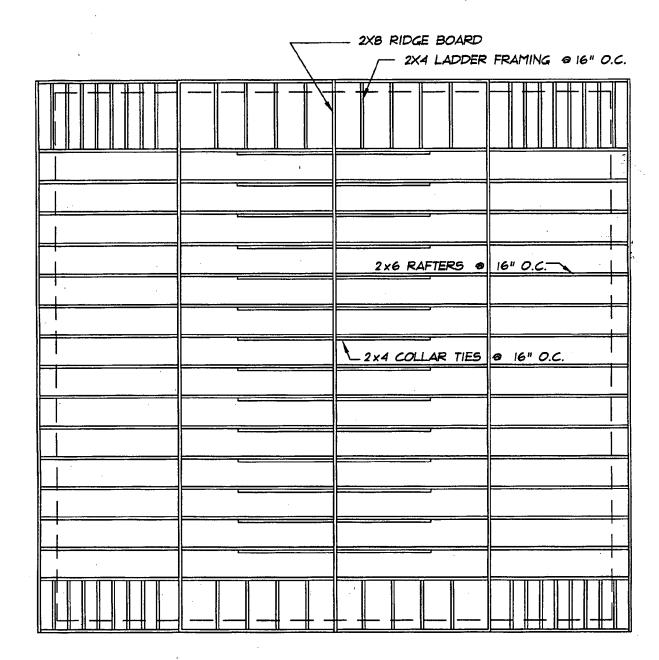

18/08-04A 19810 White Ground Road Boyds Historic District

Date: March 26, 2004

Applicant:

Mark Shaw

Address:

19810 White Ground Road, Boyds Historic District

This HAWP approval is subject to the general condition that, after issuance of the Montgomery County Department of Permitting Services (DPS) permit, the applicant arrange for a field inspection by calling the Montgomery County DPS Field Services Office at 240-777-6210 or online at http://permits.emontgomery.org prior to commencement of work and not more than two weeks following completion of work.