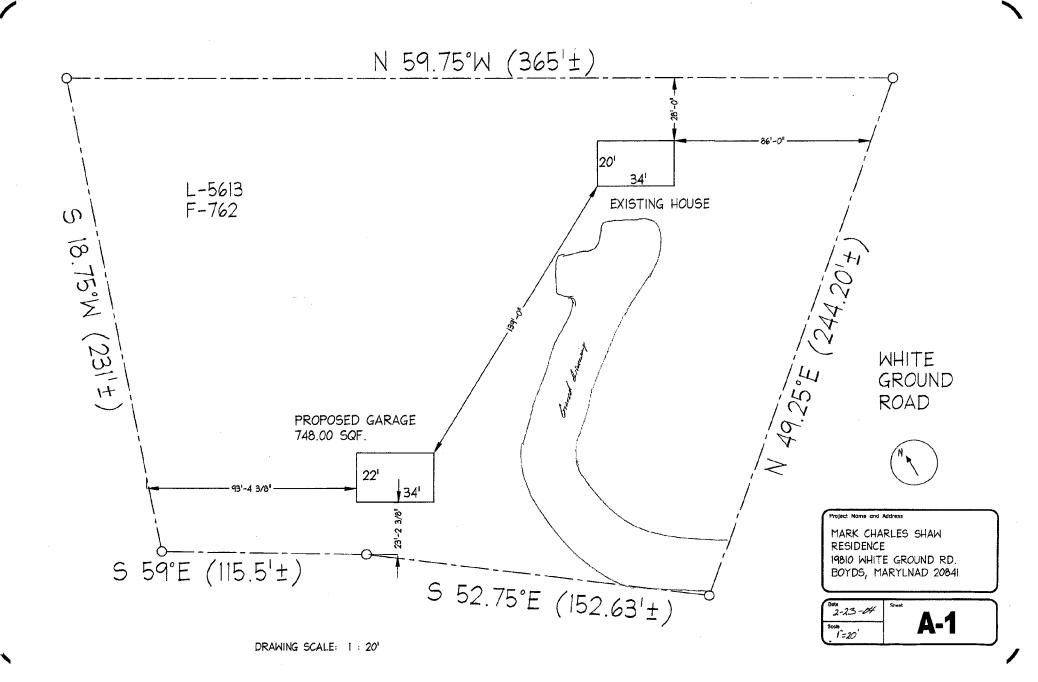

18/08-04A 19810 White Ground Road Boyds Historic District

Date: March 26, 2004

Applicant:

Mark Shaw

Address:

19810 White Ground Road, Boyds Historic District

This HAWP approval is subject to the general condition that, after issuance of the Montgomery County Department of Permitting Services (DPS) permit, the applicant arrange for a field inspection by calling the Montgomery County DPS Field Services Office at 240-777-6210 or online at http://permits.emontgomery.org prior to commencement of work and not more than two weeks following completion of work.