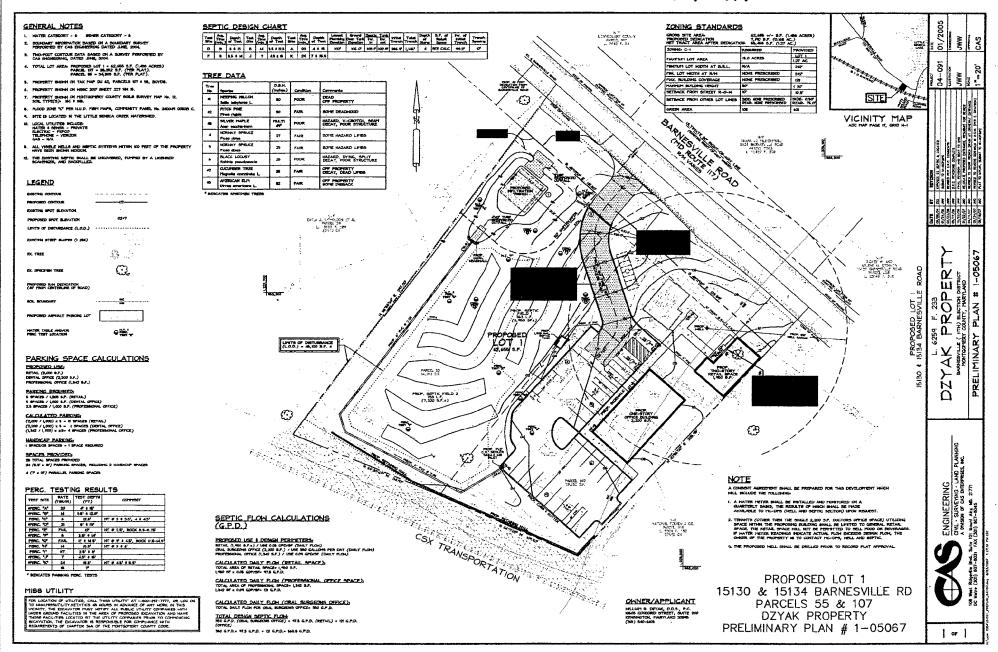

### **PROPOSAL:**

The applicant is proposing to remove an existing 1,365 square foot, (non-historic) corrugated metal outbuilding from the property. The applicant is also proposing to remove one Pitch-Pine tree from the northeast corner of the property. Both projects are being proposed in order to accommodate the Planning Board's Preliminary Plan approval for the proposed construction of a medical office building and retail space at the subject property.