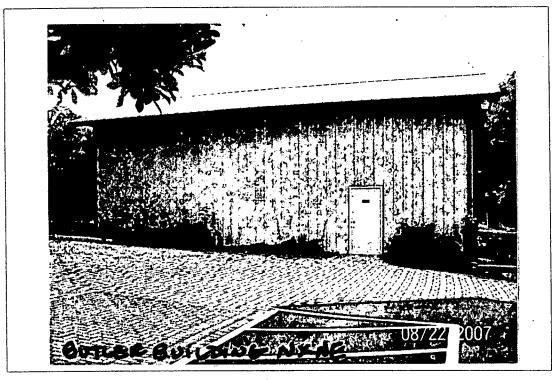

### **PROPOSAL:**

The applicant is proposing to remove an existing 1,365 square foot, (non-historic) corrugated metal outbuilding from the property. The applicant is also proposing to remove one Pitch-Pine tree from the northeast corner of the property. Both projects are being proposed in order to accommodate the Planning Board's Preliminary Plan approval for the proposed construction of a medical office building and retail space at the subject property.

#### STAFF DISCUSSION

The proposed removal of the non-historic outbuilding and tree will have no impact on environmental setting of the property or historic district. Staff is recommending <u>approval</u> for both the removal of the outbuilding and tree.