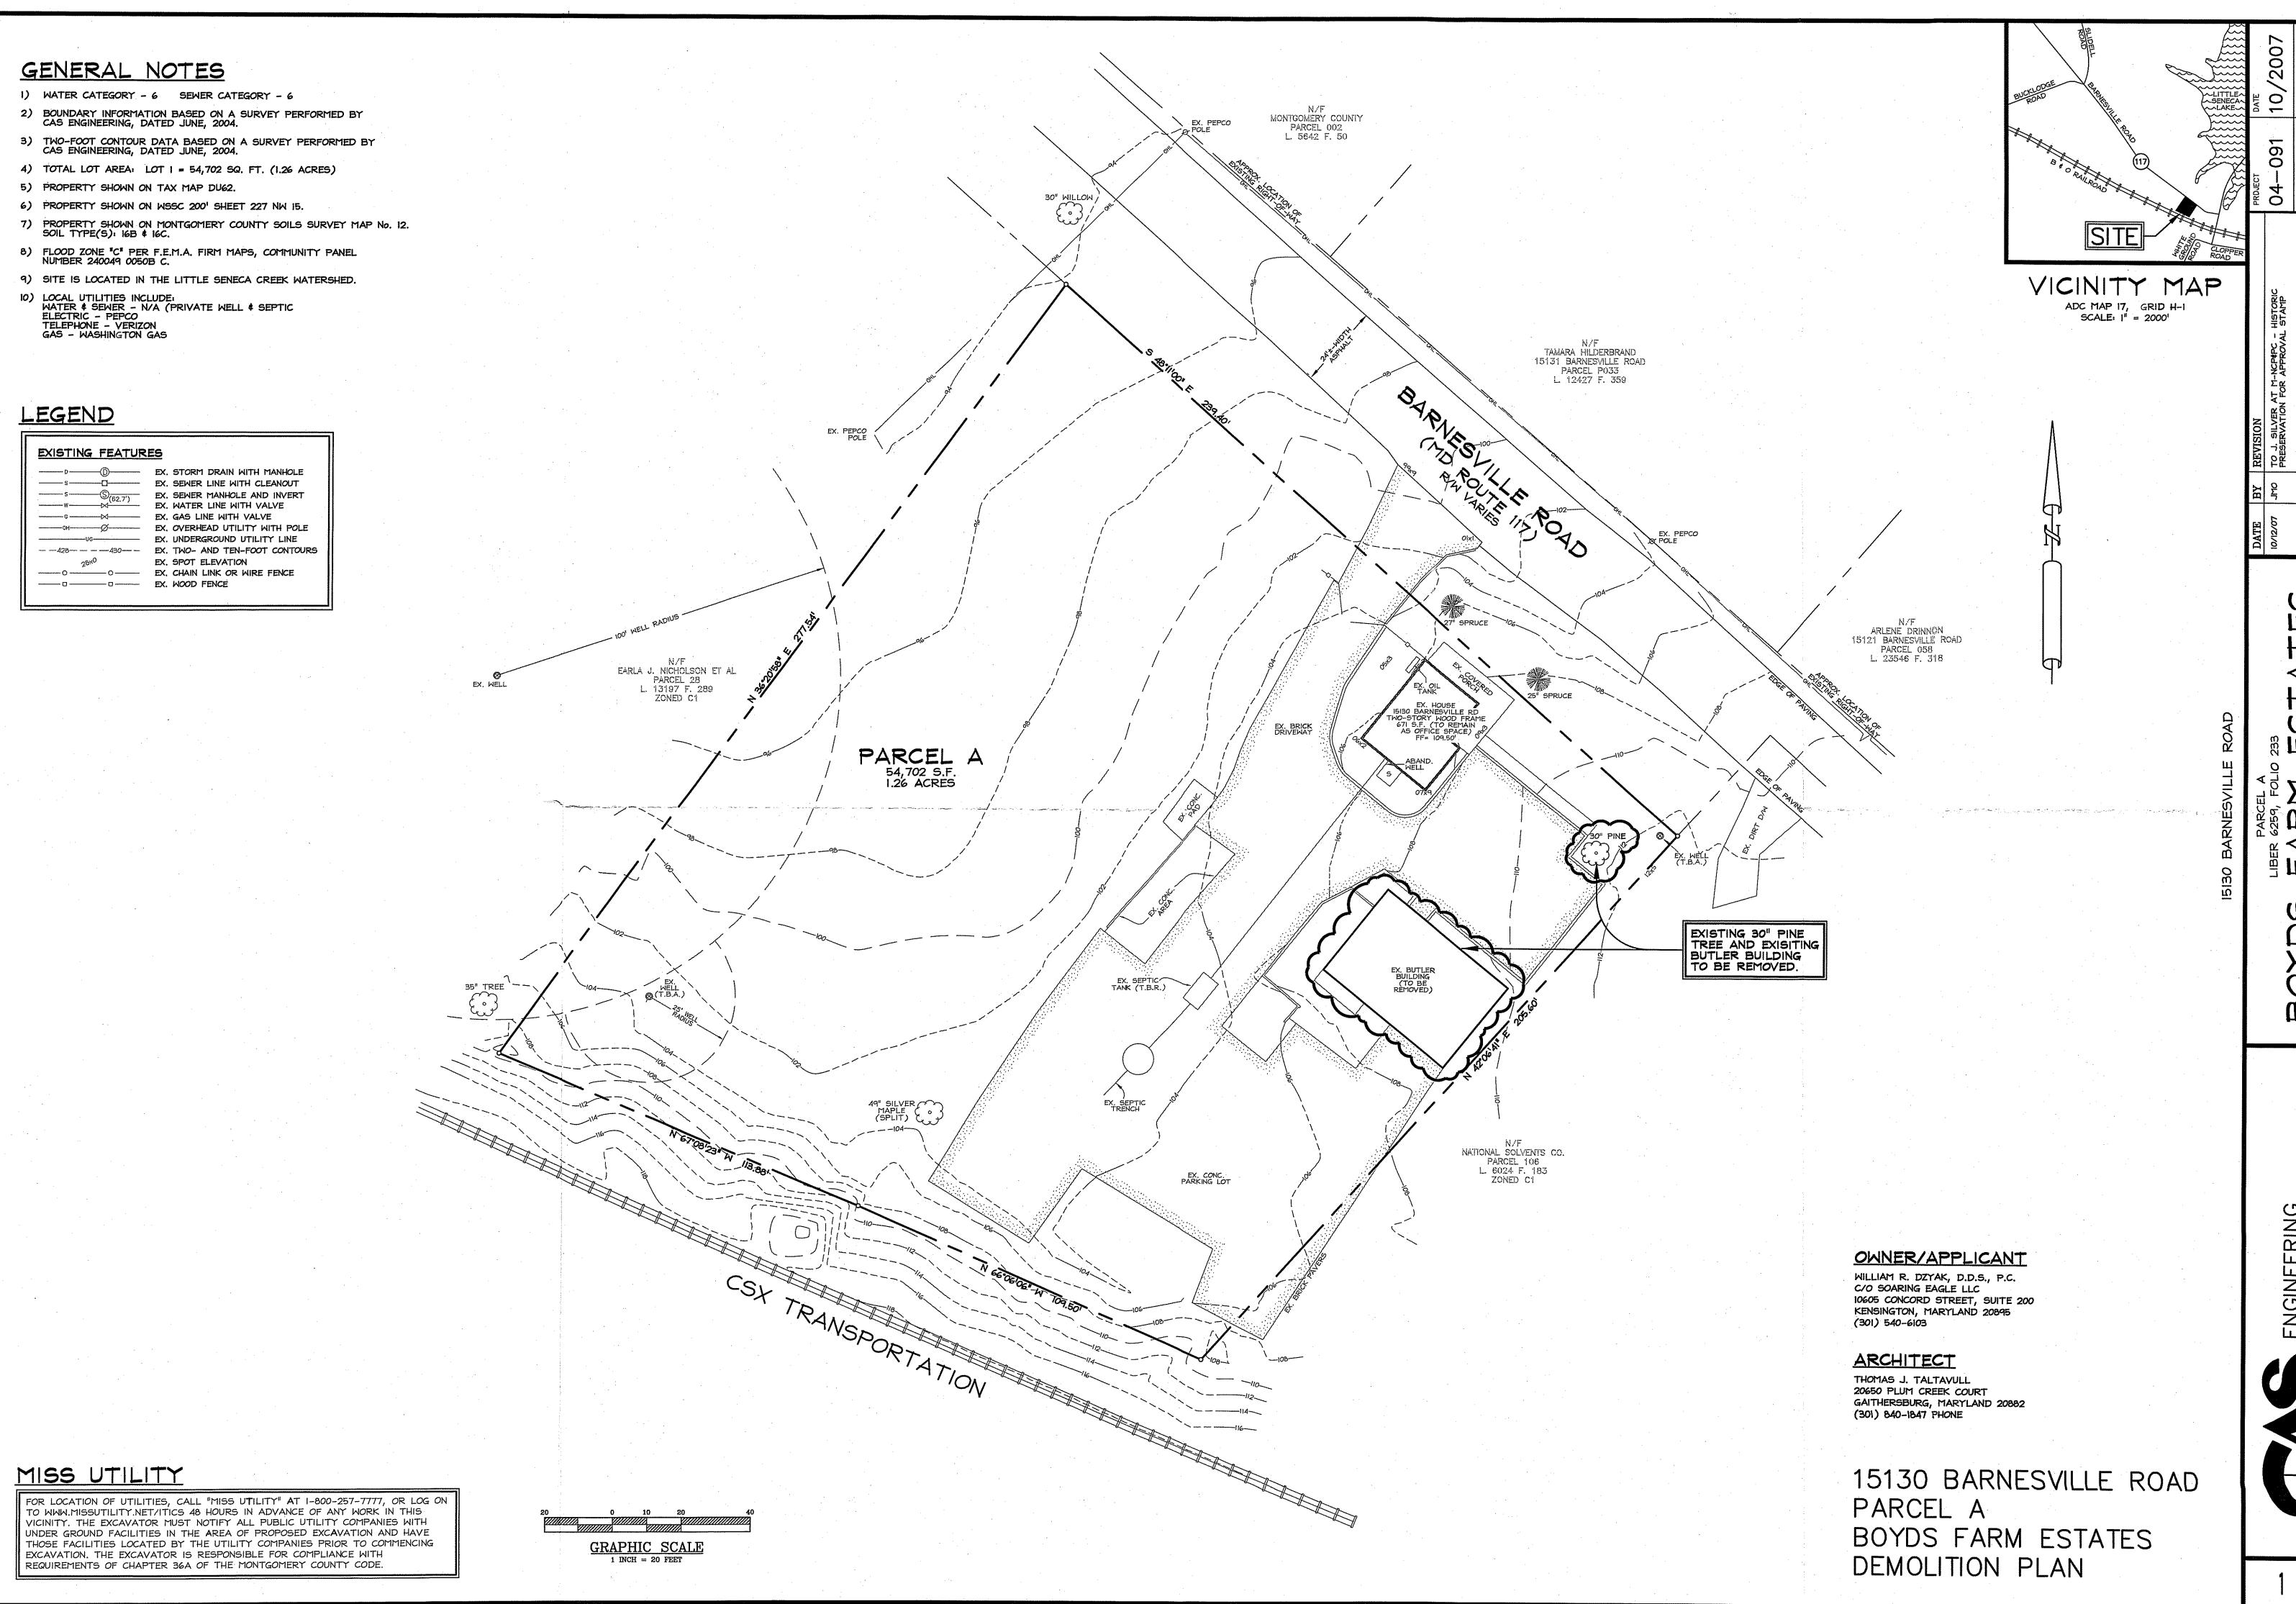

### **PROPOSAL:**

The applicant is proposing to remove an existing 1,365 square foot, (non-historic) corrugated metal outbuilding from the property. The applicant is also proposing to remove one Pitch-Pine tree from the northeast corner of the property. Both projects are being proposed in order to accommodate the Planning Board's Preliminary Plan approval for the proposed construction of a medical office building and retail space at the subject property.

#### STAFF DISCUSSION

The proposed removal of the non-historic outbuilding and tree will have no impact on environmental setting of the property or historic district. Staff is recommending <u>approval</u> for both the removal of the outbuilding and tree.