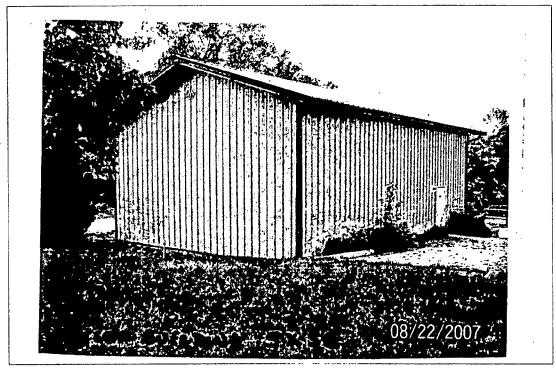

### **PROPOSAL:**

The applicant is proposing to remove an existing 1,365 square foot, (non-historic) corrugated metal outbuilding from the property. The applicant is also proposing to remove one Pitch-Pine tree from the northeast corner of the property. Both projects are being proposed in order to accommodate the Planning Board's Preliminary Plan approval for the proposed construction of a medical office building and retail space at the subject property.

#### STAFF DISCUSSION

The proposed removal of the non-historic outbuilding and tree will have no impact on environmental setting of the property or historic district. Staff is recommending <u>approval</u> for both the removal of the outbuilding and tree.