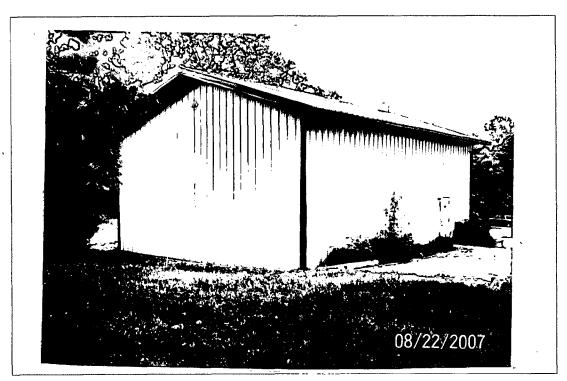

### **PROPOSAL:**

The applicant is proposing to remove an existing 1,365 square foot, (non-historic) corrugated metal outbuilding from the property. The applicant is also proposing to remove one Pitch-Pine tree from the northeast corner of the property. Both projects are being proposed in order to accommodate the Planning Board's Preliminary Plan approval for the proposed construction of a medical office building and retail space at the subject property.

#### STAFF DISCUSSION

The proposed removal of the non-historic outbuilding and tree will have no impact on environmental setting of the property or historic district. Staff is recommending <u>approval</u> for both the removal of the outbuilding and tree.