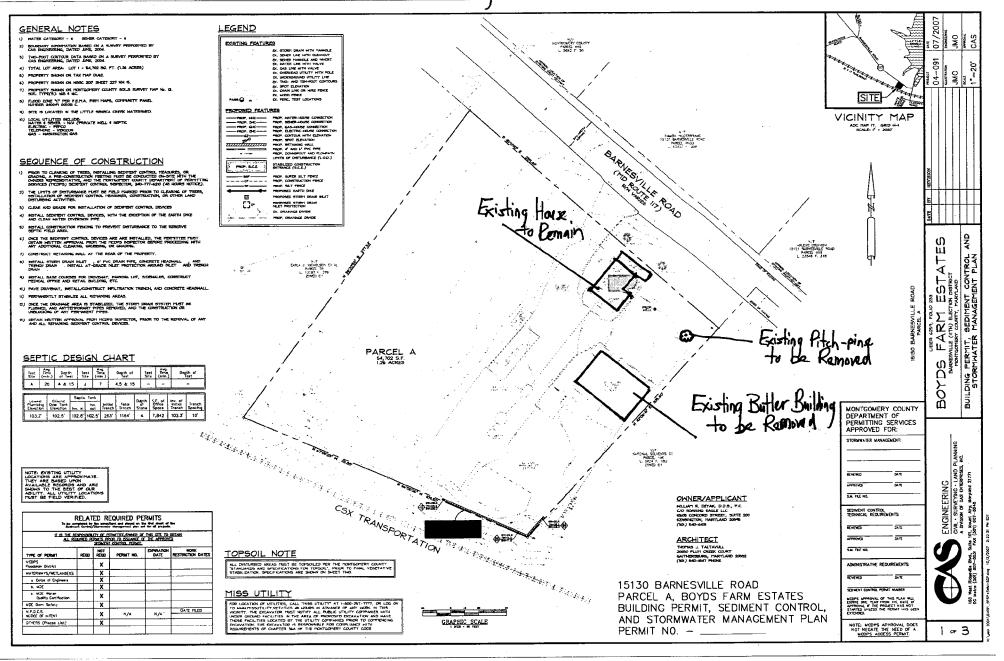

### **PROPOSAL:**

The applicant is proposing to remove an existing 1,365 square foot, (non-historic) corrugated metal outbuilding from the property. The applicant is also proposing to remove one Pitch-Pine tree from the northeast corner of the property. Both projects are being proposed in order to accommodate the Planning Board's Preliminary Plan approval for the proposed construction of a medical office building and retail space at the subject property.

#### STAFF DISCUSSION

The proposed removal of the non-historic outbuilding and tree will have no impact on environmental setting of the property or historic district. Staff is recommending <u>approval</u> for both the removal of the outbuilding and tree.