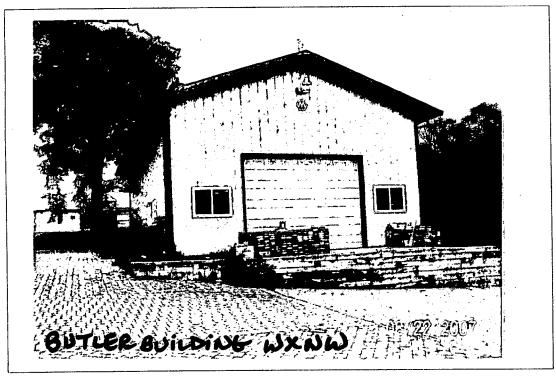

### **PROPOSAL:**

The applicant is proposing to remove an existing 1,365 square foot, (non-historic) corrugated metal outbuilding from the property. The applicant is also proposing to remove one Pitch-Pine tree from the northeast corner of the property. Both projects are being proposed in order to accommodate the Planning Board's Preliminary Plan approval for the proposed construction of a medical office building and retail space at the subject property.

#### STAFF DISCUSSION

The proposed removal of the non-historic outbuilding and tree will have no impact on environmental setting of the property or historic district. Staff is recommending <u>approval</u> for both the removal of the outbuilding and tree.