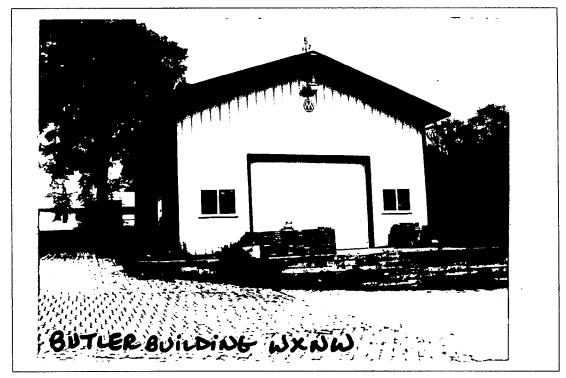

### **PROPOSAL:**

The applicant is proposing to remove an existing 1,365 square foot, (non-historic) corrugated metal outbuilding from the property. The applicant is also proposing to remove one Pitch-Pine tree from the northeast corner of the property. Both projects are being proposed in order to accommodate the Planning Board's Preliminary Plan approval for the proposed construction of a medical office building and retail space at the subject property.

#### STAFF DISCUSSION

The proposed removal of the non-historic outbuilding and tree will have no impact on environmental setting of the property or historic district. Staff is recommending <u>approval</u> for both the removal of the outbuilding and tree.