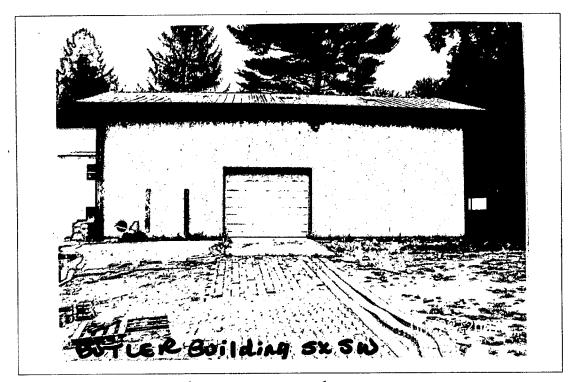

### **PROPOSAL:**

The applicant is proposing to remove an existing 1,365 square foot, (non-historic) corrugated metal outbuilding from the property. The applicant is also proposing to remove one Pitch-Pine tree from the northeast corner of the property. Both projects are being proposed in order to accommodate the Planning Board's Preliminary Plan approval for the proposed construction of a medical office building and retail space at the subject property.

#### STAFF DISCUSSION

The proposed removal of the non-historic outbuilding and tree will have no impact on environmental setting of the property or historic district. Staff is recommending <u>approval</u> for both the removal of the outbuilding and tree.