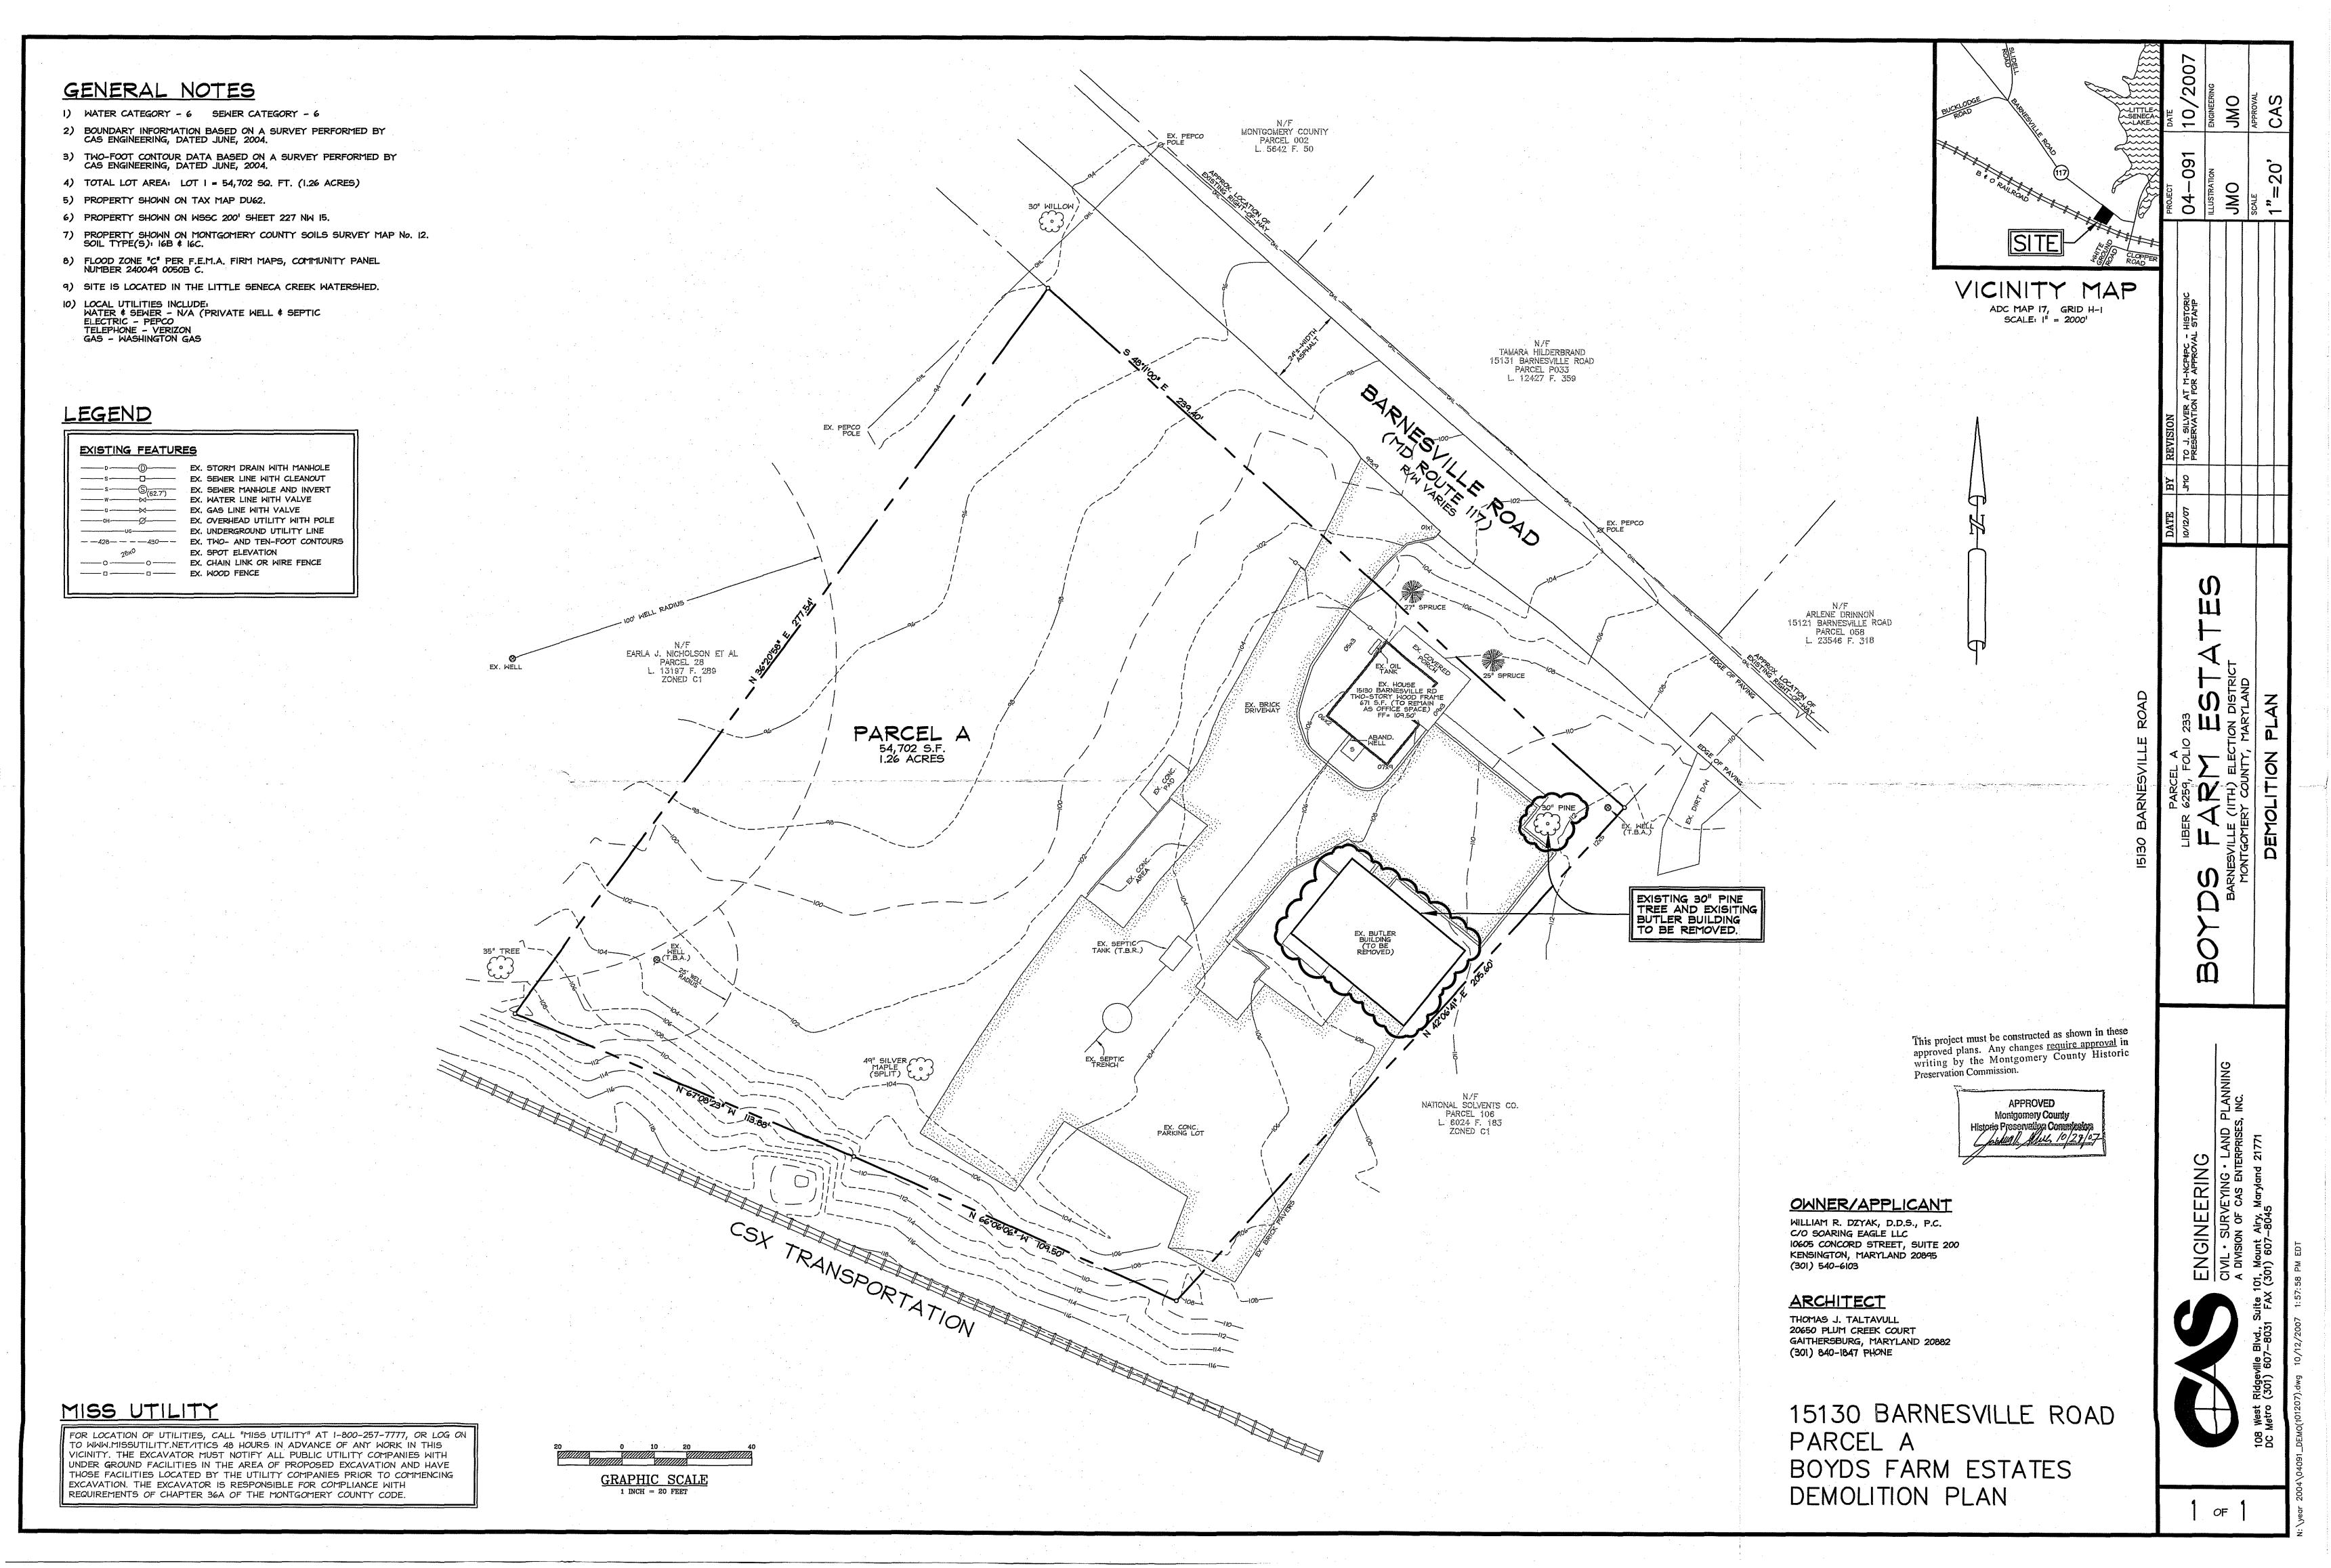

### **PROPOSAL:**

The applicant is proposing to remove an existing 1,365 square foot, (non-historic) corrugated metal outbuilding from the property. The applicant is also proposing to remove one Pitch-Pine tree from the northeast corner of the property. Both projects are being proposed in order to accommodate the Planning Board's Preliminary Plan approval for the proposed construction of a medical office building and retail space at the subject property.

#### STAFF DISCUSSION

The proposed removal of the non-historic outbuilding and tree will have no impact on environmental setting of the property or historic district. Staff is recommending <u>approval</u> for both the removal of the outbuilding and tree.