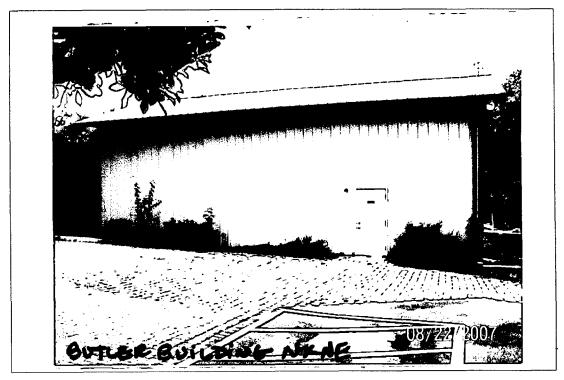

### **PROPOSAL:**

The applicant is proposing to remove an existing 1,365 square foot, (non-historic) corrugated metal outbuilding from the property. The applicant is also proposing to remove one Pitch-Pine tree from the northeast corner of the property. Both projects are being proposed in order to accommodate the Planning Board's Preliminary Plan approval for the proposed construction of a medical office building and retail space at the subject property.

#### STAFF DISCUSSION

The proposed removal of the non-historic outbuilding and tree will have no impact on environmental setting of the property or historic district. Staff is recommending <u>approval</u> for both the removal of the outbuilding and tree.