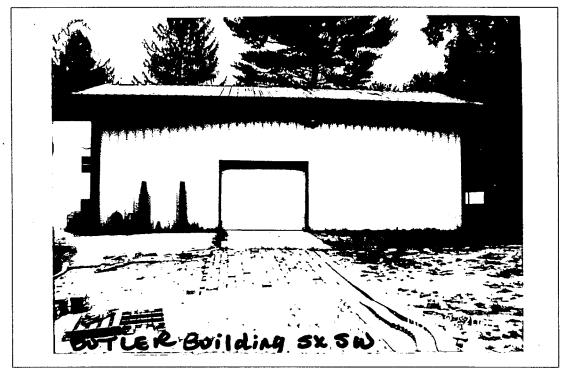

### **PROPOSAL:**

The applicant is proposing to remove an existing 1,365 square foot, (non-historic) corrugated metal outbuilding from the property. The applicant is also proposing to remove one Pitch-Pine tree from the northeast corner of the property. Both projects are being proposed in order to accommodate the Planning Board's Preliminary Plan approval for the proposed construction of a medical office building and retail space at the subject property.

#### STAFF DISCUSSION

The proposed removal of the non-historic outbuilding and tree will have no impact on environmental setting of the property or historic district. Staff is recommending <u>approval</u> for both the removal of the outbuilding and tree.