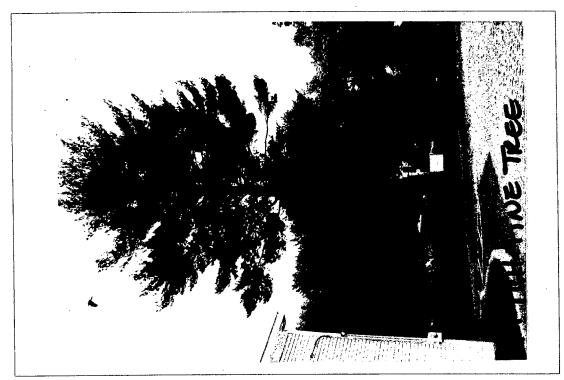

### **PROPOSAL:**

The applicant is proposing to remove an existing 1,365 square foot, (non-historic) corrugated metal outbuilding from the property. The applicant is also proposing to remove one Pitch-Pine tree from the northeast corner of the property. Both projects are being proposed in order to accommodate the Planning Board's Preliminary Plan approval for the proposed construction of a medical office building and retail space at the subject property.

#### STAFF DISCUSSION

The proposed removal of the non-historic outbuilding and tree will have no impact on environmental setting of the property or historic district. Staff is recommending <u>approval</u> for both the removal of the outbuilding and tree.