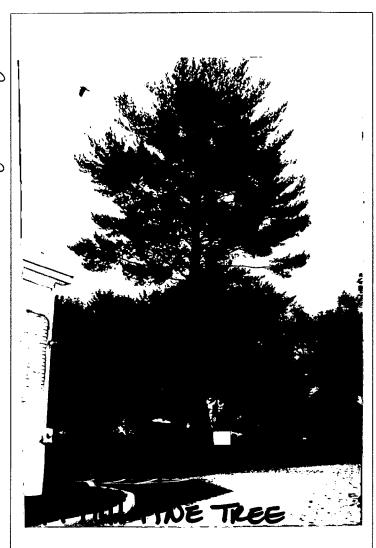

### **PROPOSAL:**

The applicant is proposing to remove an existing 1,365 square foot, (non-historic) corrugated metal outbuilding from the property. The applicant is also proposing to remove one Pitch-Pine tree from the northeast corner of the property. Both projects are being proposed in order to accommodate the Planning Board's Preliminary Plan approval for the proposed construction of a medical office building and retail space at the subject property.

#### STAFF DISCUSSION

The proposed removal of the non-historic outbuilding and tree will have no impact on environmental setting of the property or historic district. Staff is recommending <u>approval</u> for both the removal of the outbuilding and tree.