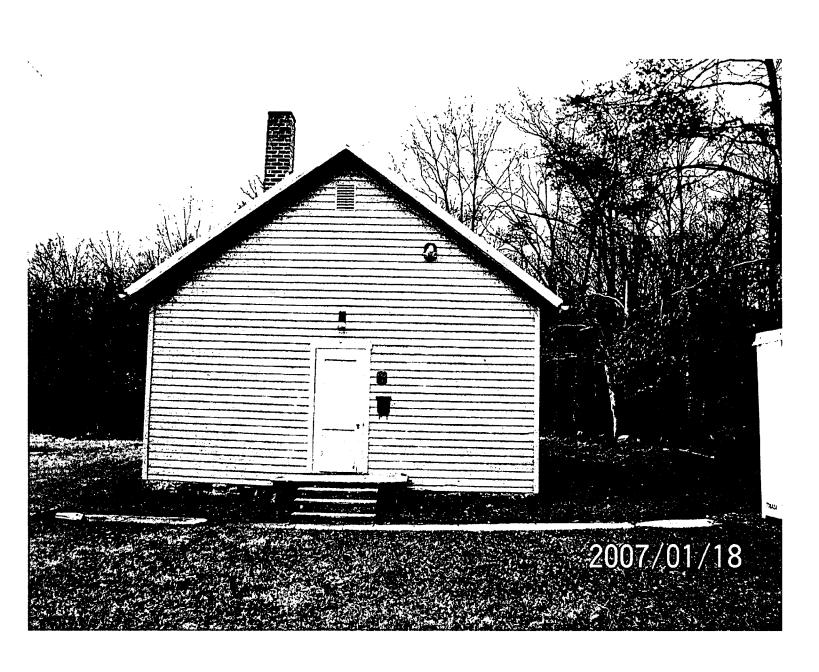

#### PROJECT DESCRIPTION:

SIGNIFICANCE:

Master Plan Individual Site: Boyds Negro School

STYLE:

Vernacular

DATE:

1895

The Boyds Negro School is important as a surviving example of early education for rural black children in the County. Using material provided by the School Board, local residents built the 30' x 40' school that opened in 1895. Previously, local black children attended classes held in St. Mark's Church. One teacher taught students in grades 1-8 in one large, well-lit room warmed by a wood stove. Since the building had no plumbing, drinking water was hauled from Gum Spring and restrooms were in two outdoor privies. High school classes were not available for black students until a high school opened in 1936. The same year the Boyds Negro School closed and students transferred to the Clarksburg Negro School. The Boyds-Clarksburg Historical Society has restored the school and placed a preservation easement on the building and land.

#### PROPOSAL:

The applicant is proposing to construct a handicapped ramp measuring 28' L x 6' W at the entrance to the historic school building. The ramp will be constructed of wood with an applied picket balustrade.