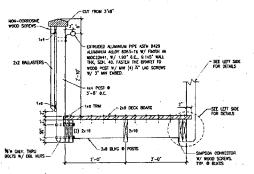

#### STRUCTURAL NOTES

- 1. ALL WOOD WEMBERS CONTACTING GROUND AND EXPOSED TO WEATHER SHALL BE PRESSURE TREAT
- 2. USE HEM FIR #2 FOR FLOOR JOISTS.
- 1 STEEL BEAUS, ANCHORING DEVICES, AND JOIST HANDERS SIMIL BE CALVANIZED, U.H.O.
- 4. FIELD VERIFY ALL DIMENSIONS TO MATCH M/ EXISTING BUILDING

(2) No THRU BOLTS OF -12" QUIK-TUBE FILLED W/ 3000 PSI QUIKRETE, DOWN TO MIN 2"-6" BELOW GRADE, CENTER PRESURE TREATED 444 POST O THE PIER, USE SHIPSON CB44 BASES, TYP, O ALL POSTS

2:8 0 16" O.C. OVER BUILT STAGE W, 1"± FLOOR SHEATHING TO MATCH EXISTING STAGE—

**POST & SUPPORT DETAILS** 

SECTION @ STAGE

2 \$1.1

- OVER BUILT STAGE

<del>(1)</del>

(1)

5' --0"

FOUNDATION / FIRST FLOOR PLAN