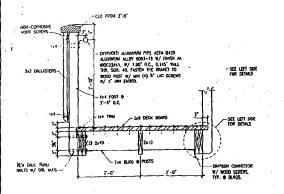

18/11-07A 19510 WHITE GROUND RD Boyds Negro School, 18/011

Smislova, K

6101 Executi Rockville, Ma Telephone (3)

Project 07-900

Associat Consulting

SECTION @ EXTERIOR WALL FOOTING

TING (S1.1)

SECTION @ STAGE

- (2 Si.1)

TYP. SECTION @ FLOOR JOIST BEARING

POST & SUPPORT DETAILS

4

TYP. STEEL BEAM BEARING DETAIL

#### STRUCTURAL NOTES

- 1. ALL WOOD WEMBERS CONTACTING GROUND AND EXPOSED TO WEATHER SHALL BE PRESSURE TREAT
- 2. USE HEM FIR #2 FOR FLOOR JOISTS.
- 1 STEEL BEAUS, ANCHORING DEVICES, AND JOIST HANDERS SIMIL BE CALVANIZED, U.H.O.
- 4. FIELD VERIFY ALL DIMENSIONS TO MATCH M/ EXISTING BUILDING

TYP. RAMP SECTION & ELEVATION

1 AIL (6)

Plan, S and C

Date . 01/05/.

Drawin

Drawi

SECTION @ EXTERIOR WALL FOOTING

110x22 W/ PRE-DRULED HOLES

TYP. SECTION @ FLOOR JOIST BEARING

SECTION @ STAGE

**POST & SUPPORT DETAILS** 

TYP. STEEL, BEAM BEARING DETAIL

SK&A

Associates, P.A. Consulting Structural Engineers

6101 Executive Boulevard Rockville, Maryland 20852 Telephane (301) 881-1441

(2) No THRU BOLTS OF -12" QUIK-TUBE FILLED W/ 3000 PSI QUIKRETE, DOWN TO MIN 2"-6" BELOW GRADE, CENTER PRESURE TREATED 444 POST O THE PIER, USE SHIPSON CB44 BASES, TYP, O ALL POSTS

2:8 0 16" O.C. OVER BUILT STAGE W, 1"± FLOOR SHEATHING TO MATCH EXISTING STAGE—

**POST & SUPPORT DETAILS** 

SECTION @ STAGE

2 \$1.1

- OVER BUILT STAGE

<del>(1)</del>

(1)

5' --0"

FOUNDATION / FIRST FLOOR PLAN

#### PROPOSAL:

The applicant is proposing to construct a handicapped ramp measuring 28' L x 6' W at the entrance to the historic school building. The ramp will be constructed of wood with an applied picket balustrade.