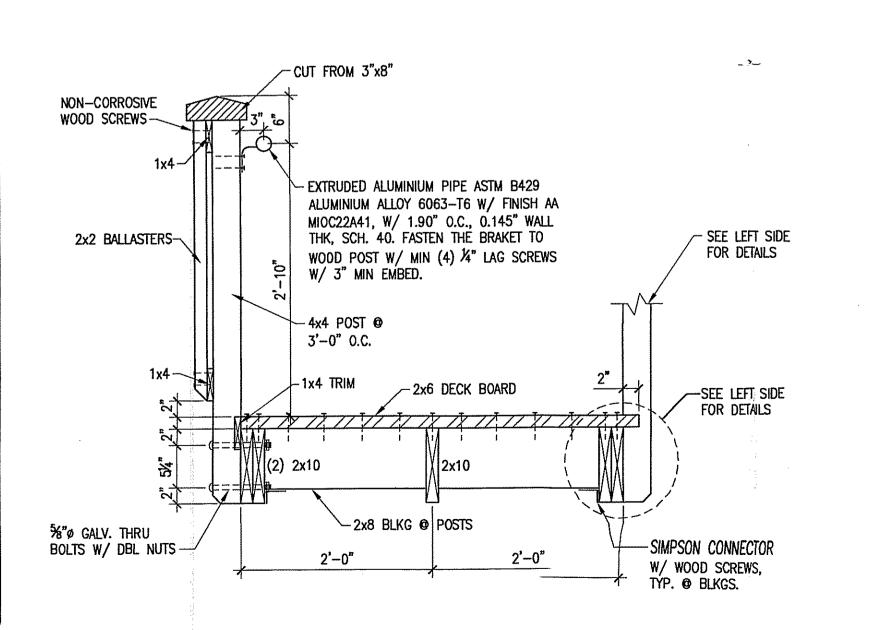

- (2 Si.1)

TYP. SECTION @ FLOOR JOIST BEARING

POST & SUPPORT DETAILS

4

TYP. STEEL BEAM BEARING DETAIL

TYP. SECTION @ FLOOR JOIST BEARING

SECTION @ STAGE

**POST & SUPPORT DETAILS** 

TYP. STEEL, BEAM BEARING DETAIL

SK&A

Associates, P.A. Consulting Structural Engineers

6101 Executive Boulevard Rockville, Maryland 20852 Telephane (301) 881-1441

**POST & SUPPORT DETAILS** 

SECTION @ STAGE

2 \$1.1

- OVER BUILT STAGE

<del>(1)</del>

(1)

5' --0"

FOUNDATION / FIRST FLOOR PLAN