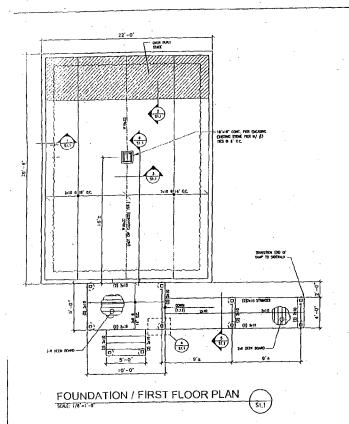

- (2 Si.1)

TYP. SECTION @ FLOOR JOIST BEARING

POST & SUPPORT DETAILS

4

TYP. STEEL BEAM BEARING DETAIL

#### STRUCTURAL NOTES

- 1. ALL WOOD WEMBERS CONTACTING GROUND AND EXPOSED TO WEATHER SHALL BE PRESSURE TREAT
- 2. USE HEM FIR #2 FOR FLOOR JOISTS.
- 1 STEEL BEAUS, ANCHORING DEVICES, AND JOIST HANDERS SIMIL BE CALVANIZED, U.H.O.
- 4. FIELD VERIFY ALL DIMENSIONS TO MATCH M/ EXISTING BUILDING

TYP. SECTION @ FLOOR JOIST BEARING

SECTION @ STAGE

**POST & SUPPORT DETAILS** 

TYP. STEEL, BEAM BEARING DETAIL

SK&A

Associates, P.A. Consulting Structural Engineers

6101 Executive Boulevard Rockville, Maryland 20852 Telephane (301) 881-1441

**POST & SUPPORT DETAILS** 

SECTION @ STAGE

2 \$1.1

- OVER BUILT STAGE

<del>(1)</del>

(1)

5' --0"

FOUNDATION / FIRST FLOOR PLAN

#### PROPOSAL:

The applicant is proposing to construct a handicapped ramp measuring 28' L x 6' W at the entrance to the historic school building. The ramp will be constructed of wood with an applied picket balustrade.