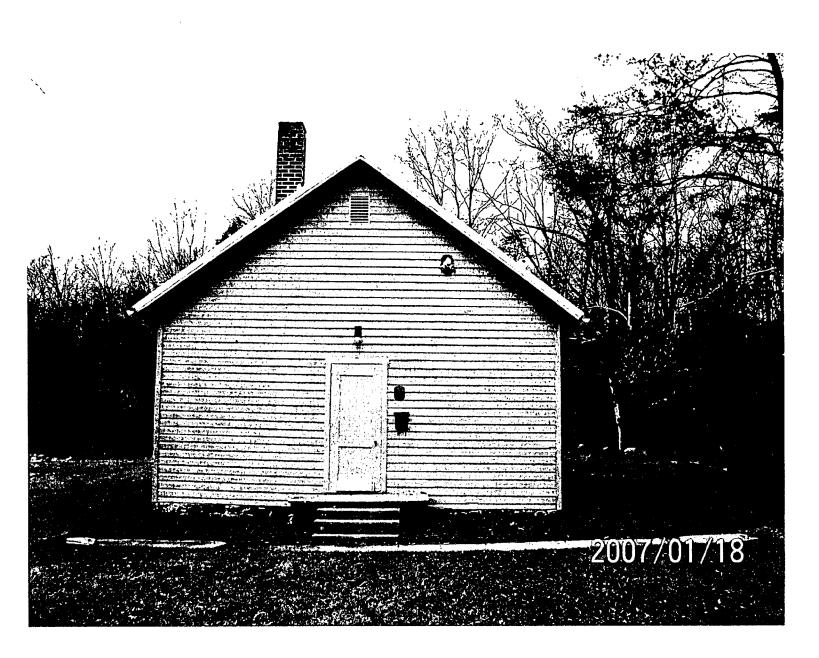

#### PROJECT DESCRIPTION:

SIGNIFICANCE:

Master Plan Individual Site: Boyds Negro School

STYLE:

Vernacular

DATE:

1895

The Boyds Negro School is important as a surviving example of early education for rural black children in the County. Using material provided by the School Board, local residents built the 30' x 40' school that opened in 1895. Previously, local black children attended classes held in St. Mark's Church. One teacher taught students in grades 1-8 in one large, well-lit room warmed by a wood stove. Since the building had no plumbing, drinking water was hauled from Gum Spring and restrooms were in two outdoor privies. High school classes were not available for black students until a high school opened in 1936. The same year the Boyds Negro School closed and students transferred to the Clarksburg Negro School. The Boyds-Clarksburg Historical Society has restored the school and placed a preservation easement on the building and land.

#### PROPOSAL:

The applicant is proposing to construct a handicapped ramp measuring 28' L x 6' W at the entrance to the historic school building. The ramp will be constructed of wood with an applied picket balustrade.