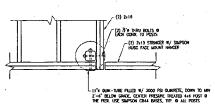

(2) No THRU BOLTS OF -12" QUIK-TUBE FILLED W/ 3000 PSI QUIKRETE, DOWN TO MIN 2"-6" BELOW GRADE, CENTER PRESURE TREATED 444 POST O THE PIER, USE SHIPSON CB44 BASES, TYP, O ALL POSTS

2:8 0 16" O.C. OVER BUILT STAGE W, 1"± FLOOR SHEATHING TO MATCH EXISTING STAGE—