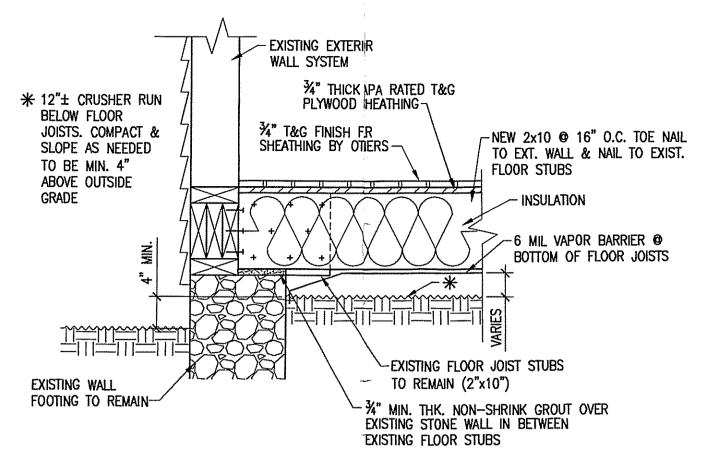

18/11-07A 19510 WHITE GROUND RD Boyds Negro School, 18/011

Smislova, K

6101 Executi Rockville, Ma Telephone (3)

Project 07-900

Associat Consulting

SECTION @ EXTERIOR WALL FOOTING

TING (S1.1)

SECTION @ STAGE

#### STRUCTURAL NOTES

- 1. ALL WOOD WEMBERS CONTACTING GROUND AND EXPOSED TO WEATHER SHALL BE PRESSURE TREAT
- 2. USE HEM FIR #2 FOR FLOOR JOISTS.
- 1 STEEL BEAUS, ANCHORING DEVICES, AND JOIST HANDERS SIMIL BE CALVANIZED, U.H.O.
- 4. FIELD VERIFY ALL DIMENSIONS TO MATCH M/ EXISTING BUILDING

01/05/20(

Drawing S1

Drawini Plan, Se and De

Date

01/05/2

Drawir

SECTION @ EXTERIOR WALL FOOTING

TYP. SECTION @ FLOOR JOIST BEARING