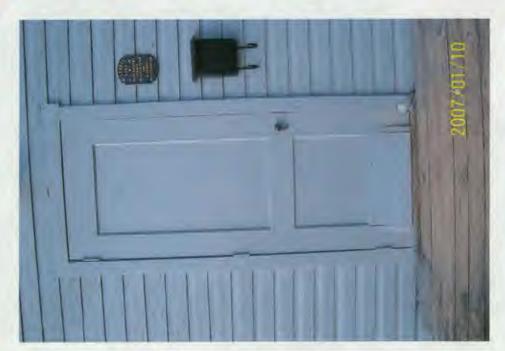

#### PROJECT DESCRIPTION:

SIGNIFICANCE:

Master Plan Individual Site: Boyds Negro School

STYLE:

Vernacular

DATE:

1895

The Boyds Negro School is important as a surviving example of early education for rural black children in the County. Using material provided by the School Board, local residents built the 30' x 40' school that opened in 1895. Previously, local black children attended classes held in St. Mark's Church. One teacher taught students in grades 1-8 in one large, well-lit room warmed by a wood stove. Since the building had no plumbing, drinking water was hauled from Gum Spring and restrooms were in two outdoor privies. High school classes were not available for black students until a high school opened in 1936. The same year the Boyds Negro School closed and students transferred to the Clarksburg Negro School. The Boyds-Clarksburg Historical Society has restored the school and placed a preservation easement on the building and land.

#### PROPOSAL:

The applicant is proposing to construct a handicapped ramp measuring 28' L x 6' W at the entrance to the historic school building. The ramp will be constructed of wood with an applied picket balustrade.