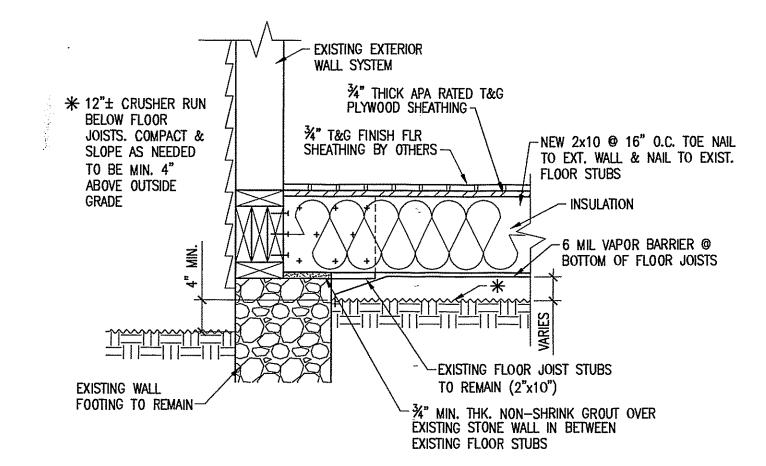

18/11-07A 19510 WHITE GROUND RD Boyds Negro School, 18/011

Smislova, K

6101 Executi Rockville, Ma Telephone (3)

Project 07-900

Associat Consulting

SECTION @ EXTERIOR WALL FOOTING

TING (S1.1)

SECTION @ STAGE

- (2 Si.1)

TYP. SECTION @ FLOOR JOIST BEARING

POST & SUPPORT DETAILS

4

TYP. STEEL BEAM BEARING DETAIL

#### STRUCTURAL NOTES

- 1. ALL WOOD WEMBERS CONTACTING GROUND AND EXPOSED TO WEATHER SHALL BE PRESSURE TREAT
- 2. USE HEM FIR #2 FOR FLOOR JOISTS.
- 1 STEEL BEAUS, ANCHORING DEVICES, AND JOIST HANDERS SIMIL BE CALVANIZED, U.H.O.
- 4. FIELD VERIFY ALL DIMENSIONS TO MATCH M/ EXISTING BUILDING

TYP. RAMP SECTION & ELEVATION

1 AIL (6)

Plan, S and C

Date . 01/05/.

Drawin

Drawi

SECTION @ EXTERIOR WALL FOOTING

110x22 W/ PRE-DRULED HOLES

TYP. SECTION @ FLOOR JOIST BEARING

SECTION @ STAGE

**POST & SUPPORT DETAILS** 

TYP. STEEL, BEAM BEARING DETAIL

SK&A

Associates, P.A. Consulting Structural Engineers

6101 Executive Boulevard Rockville, Maryland 20852 Telephane (301) 881-1441