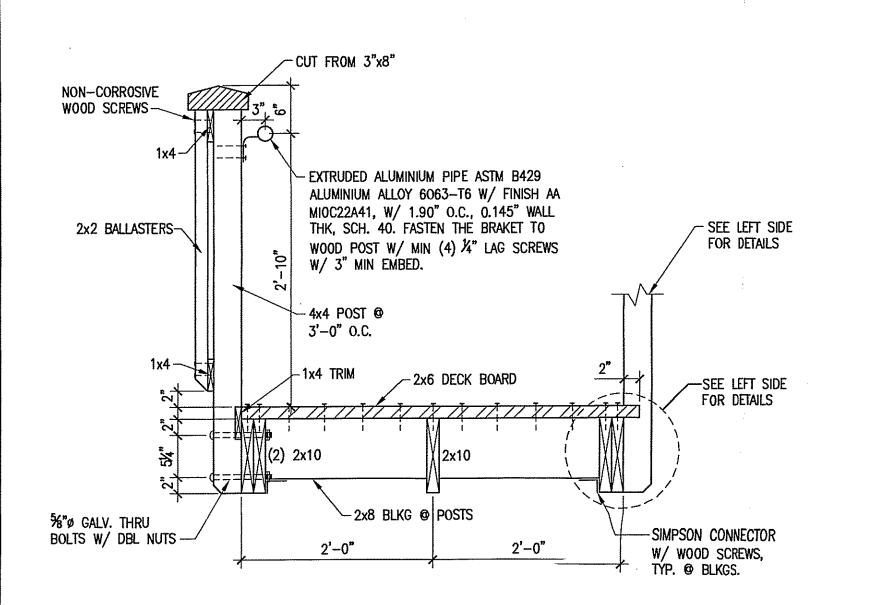

(2) No THRU BOLTS OF -12" QUIK-TUBE FILLED W/ 3000 PSI QUIKRETE, DOWN TO MIN 2"-6" BELOW GRADE, CENTER PRESURE TREATED 444 POST O THE PIER, USE SHIPSON CB44 BASES, TYP, O ALL POSTS

2:8 0 16" O.C. OVER BUILT STAGE W, 1"± FLOOR SHEATHING TO MATCH EXISTING STAGE—

**POST & SUPPORT DETAILS** 

SECTION @ STAGE

2 \$1.1

- OVER BUILT STAGE

<del>(1)</del>

(1)

5' --0"

FOUNDATION / FIRST FLOOR PLAN