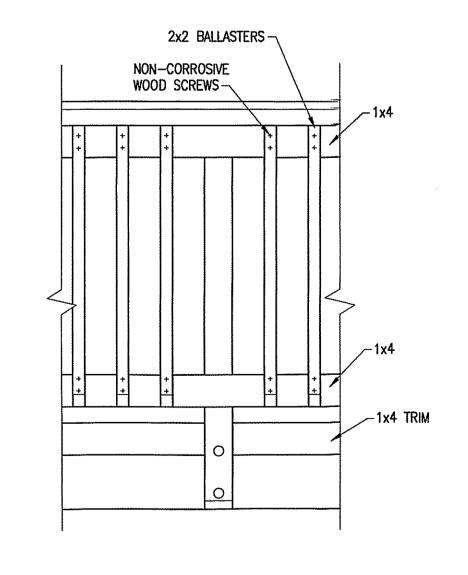

1. The balustrade for the subject handicap ramp will be detailed as an "inset".

The modified design will be reviewed and the detailed as an "inset". installation.

2. The balustrade will be painted or stained.

However, the detail for the ramp's balustrade is not a typical design, which is generally supported by the Commission. The applied picket balustrade is a detail more commonly found on a rear deck. As this ramp will be located at the front of this very significant historic resource, a balustrade with an inset picket, which are more commonly found on porch railings is a more compatible treatment.