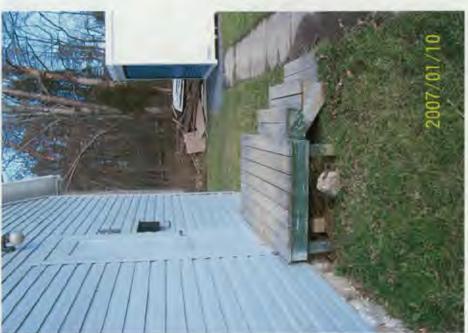

#### PROJECT DESCRIPTION:

SIGNIFICANCE:

Master Plan Individual Site: Boyds Negro School

STYLE:

Vernacular

DATE:

1895

The Boyds Negro School is important as a surviving example of early education for rural black children in the County. Using material provided by the School Board, local residents built the 30' x 40' school that opened in 1895. Previously, local black children attended classes held in St. Mark's Church. One teacher taught students in grades 1-8 in one large, well-lit room warmed by a wood stove. Since the building had no plumbing, drinking water was hauled from Gum Spring and restrooms were in two outdoor privies. High school classes were not available for black students until a high school opened in 1936. The same year the Boyds Negro School closed and students transferred to the Clarksburg Negro School. The Boyds-Clarksburg Historical Society has restored the school and placed a preservation easement on the building and land.

#### PROPOSAL:

The applicant is proposing to construct a handicapped ramp measuring 28' L x 6' W at the entrance to the historic school building. The ramp will be constructed of wood with an applied picket balustrade.