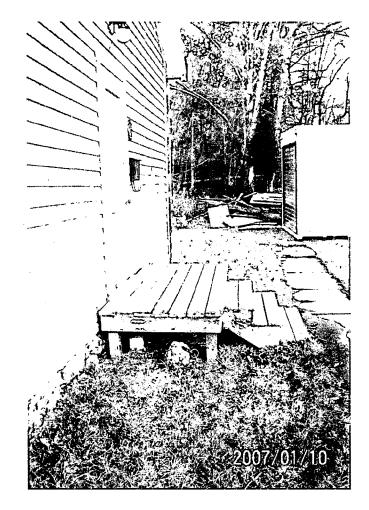

#### PROPOSAL:

The applicant is proposing to construct a handicapped ramp measuring 28' L x 6' W at the entrance to the historic school building. The ramp will be constructed of wood with an applied picket balustrade.

No trees will need to be removed from the property for this project.

#### **STAFF DISCUSSION:**

The owners are seeking the proposed handicap ramp, in order to provide accessibility into their museum facility.

The design of the ramp does not negatively impact the existing façade of the historic resource. The ramp will be self-supporting, and will not require connections to the building except for a threshold. As such, the ramp is considered a reversible change. The Commission generally supports accessibility designs that are fabricated of wood and are designed not to negatively impact the historic resource and are a reversible change.