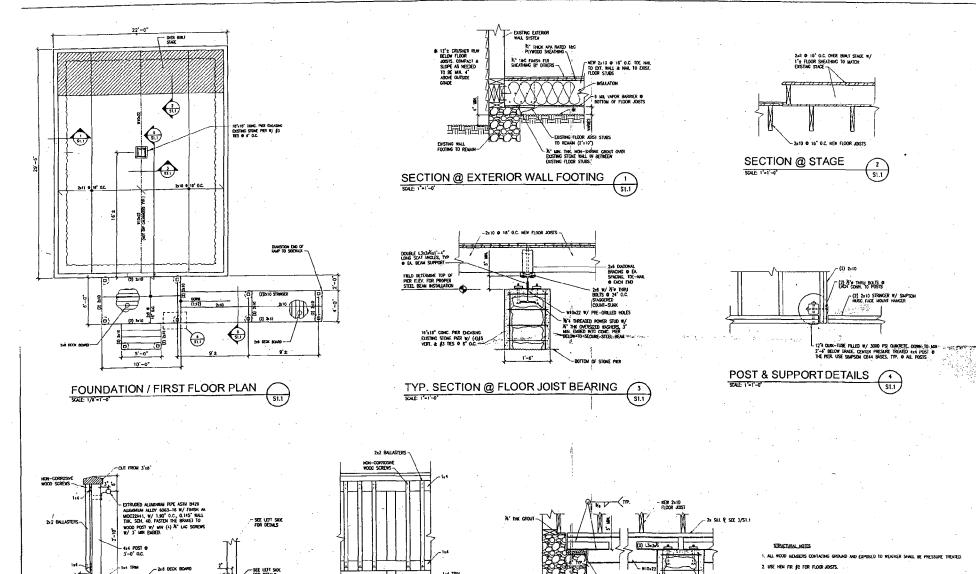

18/11-07A 19510 WHITE GROUND RD Boyds Negro School, 18/011

Smislova, K

6101 Executi Rockville, Ma Telephone (3)

Project 07-900

Associat Consulting

SECTION @ EXTERIOR WALL FOOTING

TING (S1.1)

SECTION @ STAGE

- (2 Si.1)

TYP. SECTION @ FLOOR JOIST BEARING

POST & SUPPORT DETAILS

4

TYP. STEEL BEAM BEARING DETAIL

#### STRUCTURAL NOTES

- 1. ALL WOOD WEMBERS CONTACTING GROUND AND EXPOSED TO WEATHER SHALL BE PRESSURE TREAT
- 2. USE HEM FIR #2 FOR FLOOR JOISTS.
- 1 STEEL BEAUS, ANCHORING DEVICES, AND JOIST HANDERS SIMIL BE CALVANIZED, U.H.O.
- 4. FIELD VERIFY ALL DIMENSIONS TO MATCH M/ EXISTING BUILDING

TYP. RAMP SECTION & ELEVATION

1 AIL (6)

Plan, S and C

Date . 01/05/.

Drawin

Drawi

SECTION @ EXTERIOR WALL FOOTING

110x22 W/ PRE-DRULED HOLES

TYP. SECTION @ FLOOR JOIST BEARING

SECTION @ STAGE

**POST & SUPPORT DETAILS** 

TYP. STEEL, BEAM BEARING DETAIL

SK&A

Associates, P.A. Consulting Structural Engineers

6101 Executive Boulevard Rockville, Maryland 20852 Telephane (301) 881-1441

(2) No THRU BOLTS OF -12" QUIK-TUBE FILLED W/ 3000 PSI QUIKRETE, DOWN TO MIN 2"-6" BELOW GRADE, CENTER PRESURE TREATED 444 POST O THE PIER, USE SHIPSON CB44 BASES, TYP, O ALL POSTS

2:8 0 16" O.C. OVER BUILT STAGE W, 1"± FLOOR SHEATHING TO MATCH EXISTING STAGE—

**POST & SUPPORT DETAILS** 

SECTION @ STAGE

2 \$1.1

- OVER BUILT STAGE

<del>(1)</del>

(1)

5' --0"

FOUNDATION / FIRST FLOOR PLAN