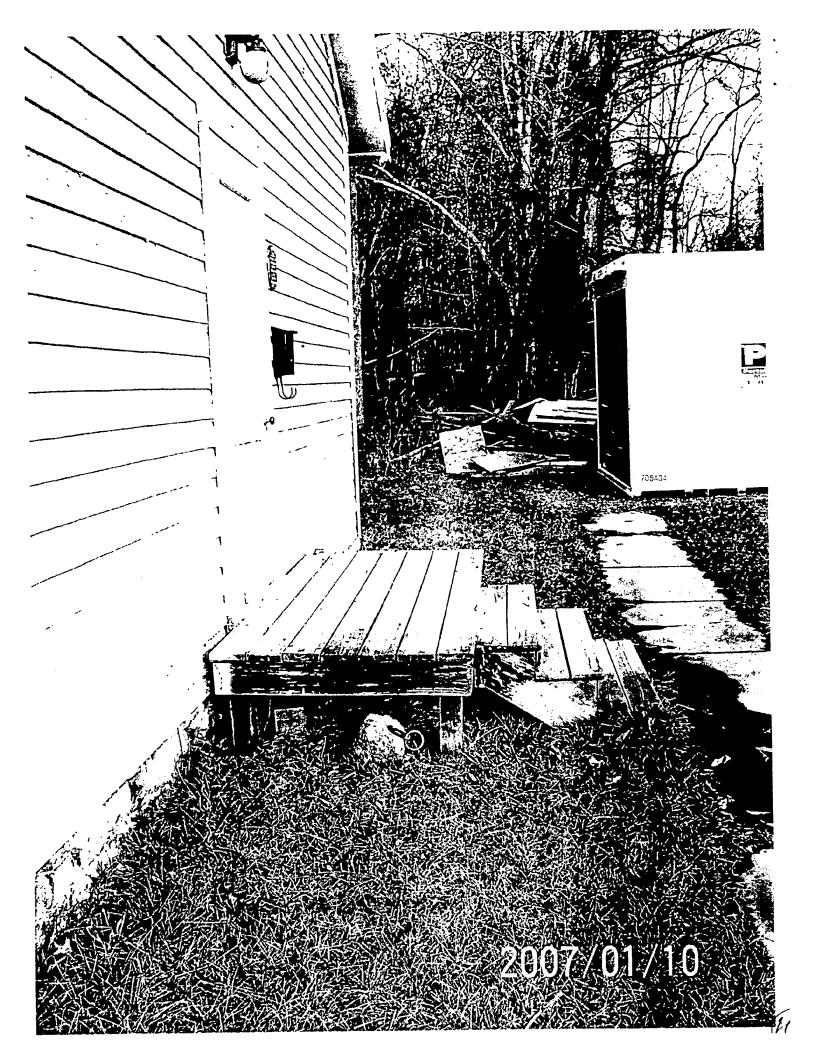

#### PROPOSAL:

The applicant is proposing to construct a handicapped ramp measuring 28' L x 6' W at the entrance to the historic school building. The ramp will be constructed of wood with an applied picket balustrade.

#### **STAFF DISCUSSION:**

The owners are seeking the proposed handicap ramp, in order to provide accessibility into their museum facility.

The design of the ramp does not negatively impact the existing façade of the historic resource. The ramp will be self-supporting, and will not require connections to the building except for a threshold. As such, the ramp is considered a reversible change. The Commission generally supports accessibility designs that are fabricated of wood and are designed not to negatively impact the historic resource and are a reversible change.