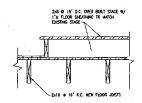

(2) No THRU BOLTS OF -12" QUIK-TUBE FILLED W/ 3000 PSI QUIKRETE, DOWN TO MIN 2"-6" BELOW GRADE, CENTER PRESURE TREATED 444 POST O THE PIER, USE SHIPSON CB44 BASES, TYP, O ALL POSTS

2:8 0 16" O.C. OVER BUILT STAGE W, 1"± FLOOR SHEATHING TO MATCH EXISTING STAGE—

**POST & SUPPORT DETAILS** 

SECTION @ STAGE

2 \$1.1

- OVER BUILT STAGE

<del>(1)</del>

(1)

5' --0"

FOUNDATION / FIRST FLOOR PLAN