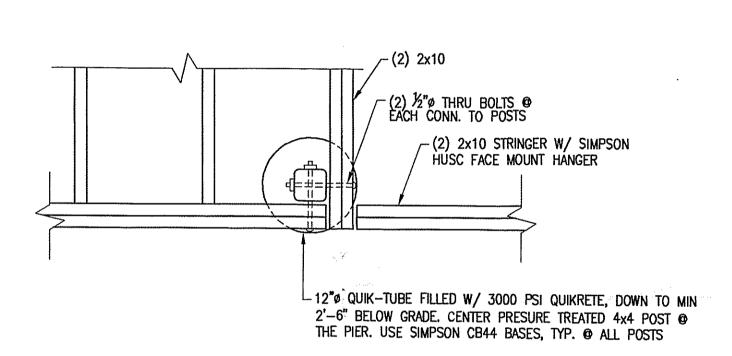

(2) No THRU BOLTS OF -12" QUIK-TUBE FILLED W/ 3000 PSI QUIKRETE, DOWN TO MIN 2"-6" BELOW GRADE, CENTER PRESURE TREATED 444 POST O THE PIER, USE SHIPSON CB44 BASES, TYP, O ALL POSTS

2:8 0 16" O.C. OVER BUILT STAGE W, 1"± FLOOR SHEATHING TO MATCH EXISTING STAGE—

**POST & SUPPORT DETAILS** 

SECTION @ STAGE

2 \$1.1

- OVER BUILT STAGE

<del>(1)</del>

(1)

5' --0"

FOUNDATION / FIRST FLOOR PLAN