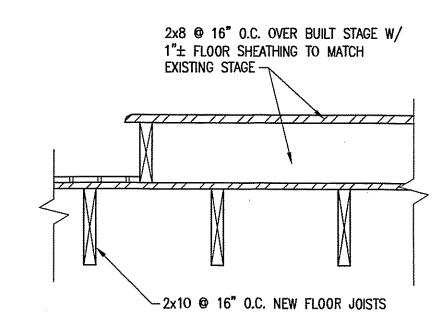

- (2 Si.1)

TYP. SECTION @ FLOOR JOIST BEARING

POST & SUPPORT DETAILS

4

TYP. STEEL BEAM BEARING DETAIL

TYP. SECTION @ FLOOR JOIST BEARING

SECTION @ STAGE

**POST & SUPPORT DETAILS** 

TYP. STEEL, BEAM BEARING DETAIL

SK&A

Associates, P.A. Consulting Structural Engineers

6101 Executive Boulevard Rockville, Maryland 20852 Telephane (301) 881-1441

(2) No THRU BOLTS OF -12" QUIK-TUBE FILLED W/ 3000 PSI QUIKRETE, DOWN TO MIN 2"-6" BELOW GRADE, CENTER PRESURE TREATED 444 POST O THE PIER, USE SHIPSON CB44 BASES, TYP, O ALL POSTS

2:8 0 16" O.C. OVER BUILT STAGE W, 1"± FLOOR SHEATHING TO MATCH EXISTING STAGE—

**POST & SUPPORT DETAILS** 

SECTION @ STAGE

2 \$1.1

- OVER BUILT STAGE

<del>(1)</del>

(1)

5' --0"

FOUNDATION / FIRST FLOOR PLAN