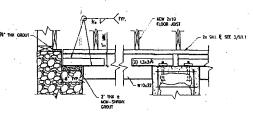

18/11-07A 19510 WHITE GROUND RD Boyds Negro School, 18/011

Smislova, K

6101 Executi Rockville, Ma Telephone (3)

Project 07-900

Associat Consulting

SECTION @ EXTERIOR WALL FOOTING

TING (S1.1)

SECTION @ STAGE

TYP. RAMP SECTION & ELEVATION

1 AIL (6)

Plan, S and C

Date . 01/05/.

Drawin

Drawi

SECTION @ EXTERIOR WALL FOOTING

110x22 W/ PRE-DRULED HOLES

TYP. RAMP SECTION & ELEVATION (5)

DPS - #8