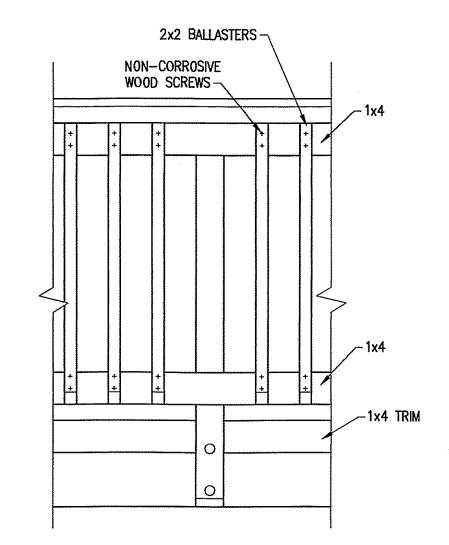

1. The balustrade for the subject handicap ramp will be detailed as an "inset".

The modified design will be reviewed and the detailed as an "inset". installation.

2. The balustrade will be painted or stained.

However, the detail for the ramp's balustrade is not a typical design, which is generally supported by the Commission. The applied picket balustrade is a detail more commonly found on a rear deck. As this ramp will be located at the front of this very significant historic resource, a balustrade with an inset picket, which are more commonly found on porch railings is a more compatible treatment.