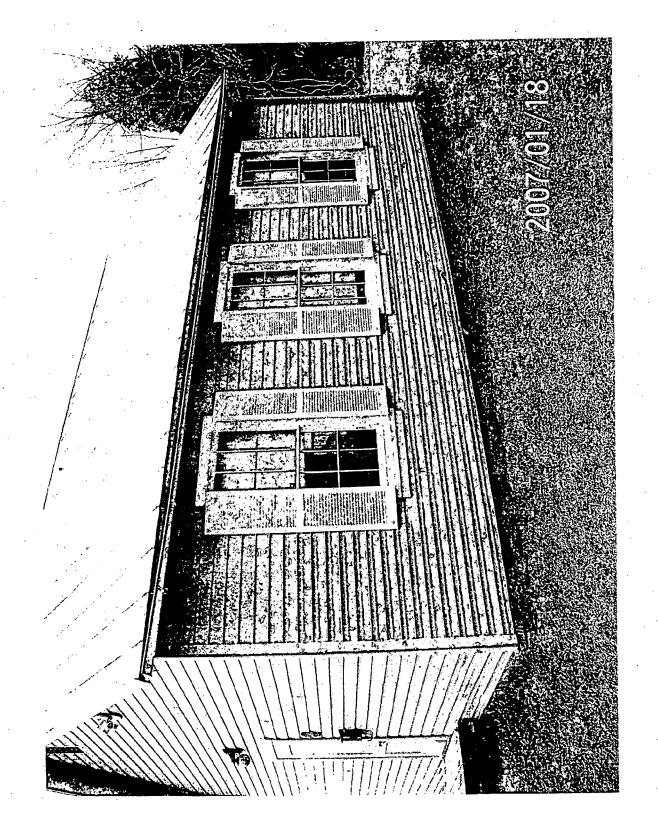

#### PROJECT DESCRIPTION:

SIGNIFICANCE:

Master Plan Individual Site: Boyds Negro School

STYLE:

Vernacular

DATE:

1895

The Boyds Negro School is important as a surviving example of early education for rural black children in the County. Using material provided by the School Board, local residents built the 30' x 40' school that opened in 1895. Previously, local black children attended classes held in St. Mark's Church. One teacher taught students in grades 1-8 in one large, well-lit room warmed by a wood stove. Since the building had no plumbing, drinking water was hauled from Gum Spring and restrooms were in two outdoor privies. High school classes were not available for black students until a high school opened in 1936. The same year the Boyds Negro School closed and students transferred to the Clarksburg Negro School. The Boyds-Clarksburg Historical Society has restored the school and placed a preservation easement on the building and land.

#### PROPOSAL:

The applicant is proposing to construct a handicapped ramp measuring 28' L x 6' W at the entrance to the historic school building. The ramp will be constructed of wood with an applied picket balustrade.