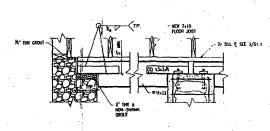

01/05/20(

Drawing S1

Drawini Plan, Se and De

Date

01/05/2

Drawir

SECTION @ EXTERIOR WALL FOOTING

TYP. SECTION @ FLOOR JOIST BEARING

(2) No THRU BOLTS OF -12" QUIK-TUBE FILLED W/ 3000 PSI QUIKRETE, DOWN TO MIN 2"-6" BELOW GRADE, CENTER PRESURE TREATED 444 POST O THE PIER, USE SHIPSON CB44 BASES, TYP, O ALL POSTS

2:8 0 16" O.C. OVER BUILT STAGE W, 1"± FLOOR SHEATHING TO MATCH EXISTING STAGE—

**POST & SUPPORT DETAILS** 

SECTION @ STAGE

2 \$1.1

- OVER BUILT STAGE

<del>(1)</del>

(1)

5' --0"

FOUNDATION / FIRST FLOOR PLAN