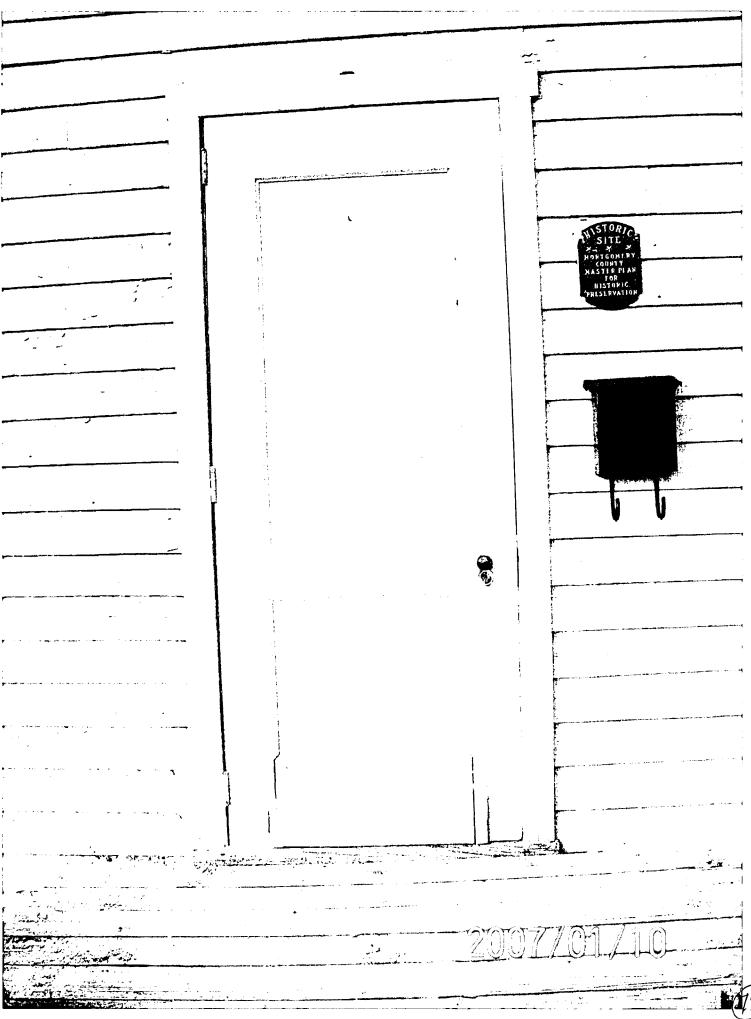

#### PROJECT DESCRIPTION:

SIGNIFICANCE:

Master Plan Individual Site: Boyds Negro School

STYLE:

Vernacular

DATE:

1895

The Boyds Negro School is important as a surviving example of early education for rural black children in the County. Using material provided by the School Board, local residents built the 30' x 40' school that opened in 1895. Previously, local black children attended classes held in St. Mark's Church. One teacher taught students in grades 1-8 in one large, well-lit room warmed by a wood stove. Since the building had no plumbing, drinking water was hauled from Gum Spring and restrooms were in two outdoor privies. High school classes were not available for black students until a high school opened in 1936. The same year the Boyds Negro School closed and students transferred to the Clarksburg Negro School. The Boyds-Clarksburg Historical Society has restored the school and placed a preservation easement on the building and land.

#### PROPOSAL:

The applicant is proposing to construct a handicapped ramp measuring 28' L x 6' W at the entrance to the historic school building. The ramp will be constructed of wood with an applied picket balustrade.