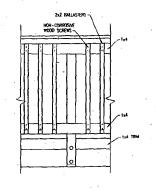

1. The balustrade for the subject handicap ramp will be detailed as an "inset".

The modified design will be reviewed and the detailed as an "inset". installation.

2. The balustrade will be painted or stained.

#### PROPOSAL:

The applicant is proposing to construct a handicapped ramp measuring 28' L x 6' W at the entrance to the historic school building. The ramp will be constructed of wood with an applied picket balustrade.

However, the detail for the ramp's balustrade is not a typical design, which is generally supported by the Commission. The applied picket balustrade is a detail more commonly found on a rear deck. As this ramp will be located at the front of this very significant historic resource, a balustrade with an inset picket, which are more commonly found on porch railings is a more compatible treatment.