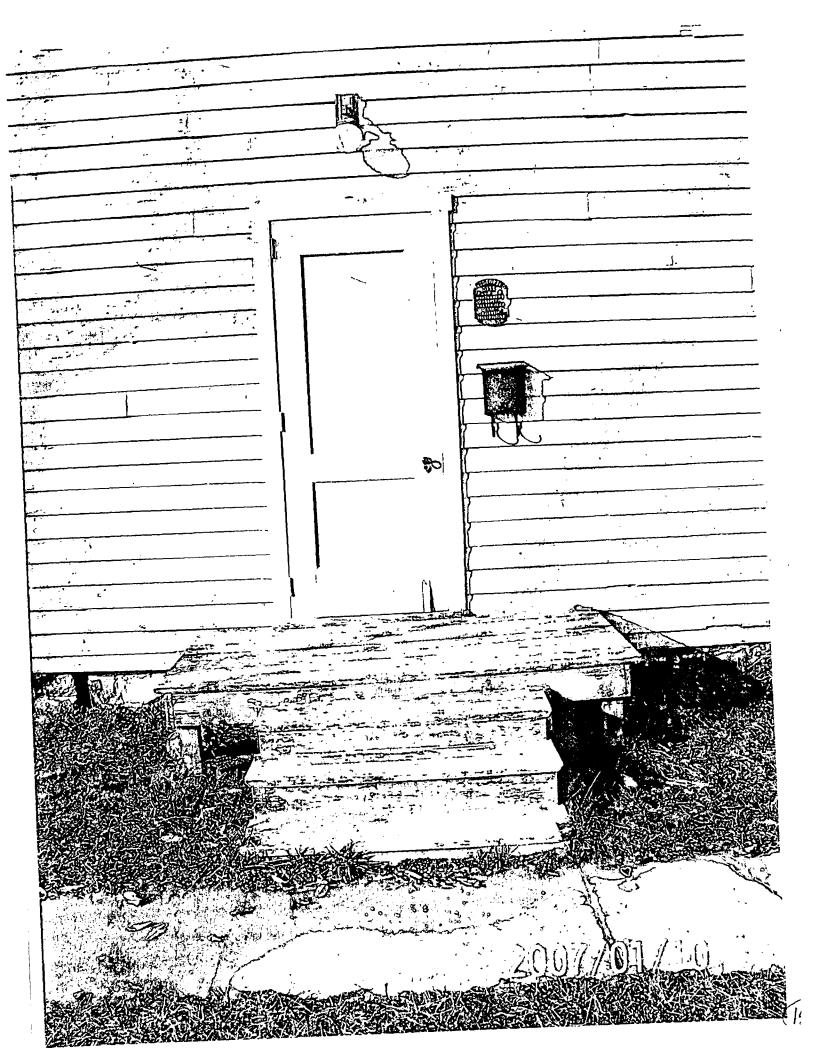

#### PROPOSAL:

The applicant is proposing to construct a handicapped ramp measuring 28' L x 6' W at the entrance to the historic school building. The ramp will be constructed of wood with an applied picket balustrade.

#### **STAFF DISCUSSION:**

The owners are seeking the proposed handicap ramp, in order to provide accessibility into their museum facility.

The design of the ramp does not negatively impact the existing façade of the historic resource. The ramp will be self-supporting, and will not require connections to the building except for a threshold. As such, the ramp is considered a reversible change. The Commission generally supports accessibility designs that are fabricated of wood and are designed not to negatively impact the historic resource and are a reversible change.

However, the detail for the ramp's balustrade is not a typical design, which is generally supported by the Commission. The applied picket balustrade is a detail more commonly found on a rear deck. As this ramp will be located at the front of this very significant historic resource, a balustrade with an inset picket, which are more commonly found on porch railings is a more compatible treatment.