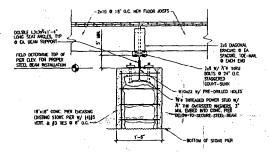

- (2 Si.1)

TYP. SECTION @ FLOOR JOIST BEARING

POST & SUPPORT DETAILS

4

TYP. STEEL BEAM BEARING DETAIL

TYP. SECTION @ FLOOR JOIST BEARING

SECTION @ STAGE

**POST & SUPPORT DETAILS** 

TYP. STEEL, BEAM BEARING DETAIL

SK&A

Associates, P.A. Consulting Structural Engineers

6101 Executive Boulevard Rockville, Maryland 20852 Telephane (301) 881-1441

(2) No THRU BOLTS OF -12" QUIK-TUBE FILLED W/ 3000 PSI QUIKRETE, DOWN TO MIN 2"-6" BELOW GRADE, CENTER PRESURE TREATED 444 POST O THE PIER, USE SHIPSON CB44 BASES, TYP, O ALL POSTS

2:8 0 16" O.C. OVER BUILT STAGE W, 1"± FLOOR SHEATHING TO MATCH EXISTING STAGE—