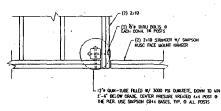

(2) No THRU BOLTS OF -12" QUIK-TUBE FILLED W/ 3000 PSI QUIKRETE, DOWN TO MIN 2"-6" BELOW GRADE, CENTER PRESURE TREATED 444 POST O THE PIER, USE SHIPSON CB44 BASES, TYP, O ALL POSTS

2:8 0 16" O.C. OVER BUILT STAGE W, 1"± FLOOR SHEATHING TO MATCH EXISTING STAGE—