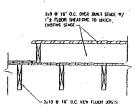

- (2 Si.1)

TYP. SECTION @ FLOOR JOIST BEARING

POST & SUPPORT DETAILS

4

TYP. STEEL BEAM BEARING DETAIL

TYP. SECTION @ FLOOR JOIST BEARING

SECTION @ STAGE

**POST & SUPPORT DETAILS** 

TYP. STEEL, BEAM BEARING DETAIL

SK&A

Associates, P.A. Consulting Structural Engineers

6101 Executive Boulevard Rockville, Maryland 20852 Telephane (301) 881-1441

(2) No THRU BOLTS OF -12" QUIK-TUBE FILLED W/ 3000 PSI QUIKRETE, DOWN TO MIN 2"-6" BELOW GRADE, CENTER PRESURE TREATED 444 POST O THE PIER, USE SHIPSON CB44 BASES, TYP, O ALL POSTS

2:8 0 16" O.C. OVER BUILT STAGE W, 1"± FLOOR SHEATHING TO MATCH EXISTING STAGE—

TYP. STEEL BEAM BEARING DETAIL

TYP. RAMP SECTION & ELEVATION

SI