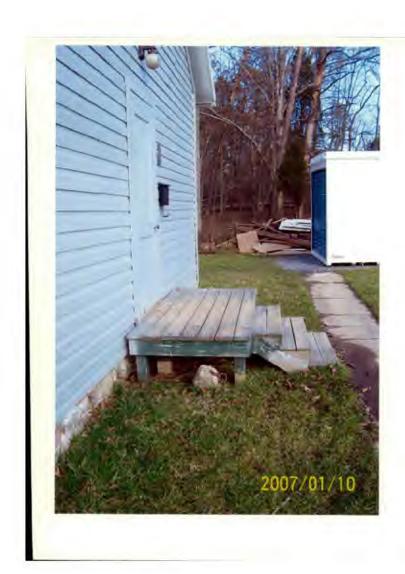

#### PROJECT DESCRIPTION:

SIGNIFICANCE:

Master Plan Individual Site: Boyds Negro School

STYLE:

Vernacular

DATE:

1895

The Boyds Negro School is important as a surviving example of early education for rural black children in the County. Using material provided by the School Board, local residents built the 30' x 40' school that opened in 1895. Previously, local black children attended classes held in St. Mark's Church. One teacher taught students in grades 1-8 in one large, well-lit room warmed by a wood stove. Since the building had no plumbing, drinking water was hauled from Gum Spring and restrooms were in two outdoor privies. High school classes were not available for black students until a high school opened in 1936. The same year the Boyds Negro School closed and students transferred to the Clarksburg Negro School. The Boyds-Clarksburg Historical Society has restored the school and placed a preservation easement on the building and land.

#### PROPOSAL:

The applicant is proposing to construct a handicapped ramp measuring 28' L x 6' W at the entrance to the historic school building. The ramp will be constructed of wood with an applied picket balustrade.

#### **STAFF DISCUSSION:**

The owners are seeking the proposed handicap ramp, in order to provide accessibility into their museum facility.

The design of the ramp does not negatively impact the existing façade of the historic resource. The ramp will be self-supporting, and will not require connections to the building except for a threshold. As such, the ramp is considered a reversible change. The Commission generally supports accessibility designs that are fabricated of wood and are designed not to negatively impact the historic resource and are a reversible change.