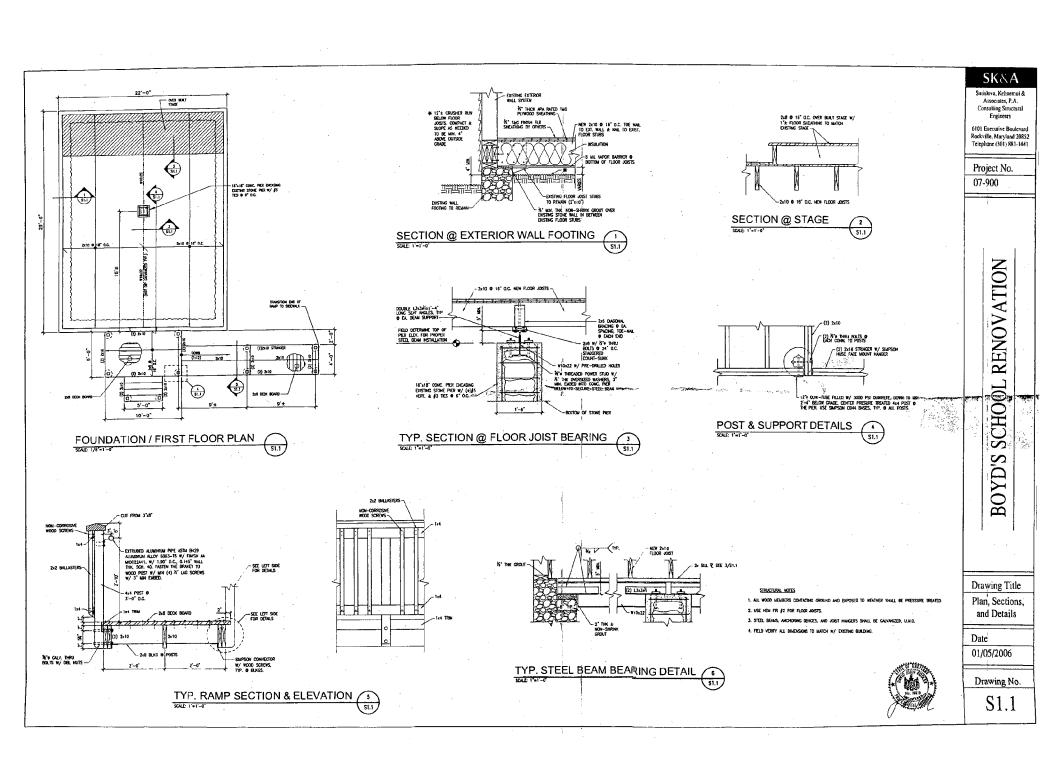

18/11-07A 19510 WHITE GROUND RD Boyds Negro School, 18/011

Smislova, K

6101 Executi Rockville, Ma Telephone (3)

Project 07-900

Associat Consulting

SECTION @ EXTERIOR WALL FOOTING

TING (S1.1)

SECTION @ STAGE

- (2 Si.1)

TYP. SECTION @ FLOOR JOIST BEARING

POST & SUPPORT DETAILS

4

TYP. STEEL BEAM BEARING DETAIL

#### STRUCTURAL NOTES

- 1. ALL WOOD WEMBERS CONTACTING GROUND AND EXPOSED TO WEATHER SHALL BE PRESSURE TREAT
- 2. USE HEM FIR #2 FOR FLOOR JOISTS.
- 1 STEEL BEAUS, ANCHORING DEVICES, AND JOIST HANDERS SIMIL BE CALVANIZED, U.H.O.
- 4. FIELD VERIFY ALL DIMENSIONS TO MATCH M/ EXISTING BUILDING

TYP. RAMP SECTION & ELEVATION

1 AIL (6)

Plan, S and C

Date . 01/05/.

Drawin

Drawi

SECTION @ EXTERIOR WALL FOOTING

110x22 W/ PRE-DRULED HOLES

TYP. SECTION @ FLOOR JOIST BEARING

SECTION @ STAGE

**POST & SUPPORT DETAILS** 

TYP. STEEL, BEAM BEARING DETAIL

SK&A

Associates, P.A. Consulting Structural Engineers

6101 Executive Boulevard Rockville, Maryland 20852 Telephane (301) 881-1441

Project No.

07-900

SCHOOL RENOVATION BOYD'S

Drawing Title

Plan, Sections, and Details

Date 01/05/2006

Drawing No.

**S1.1** 

TYP. RAMP SECTION & ELEVATION (5)

DPS - #8

01/05/20(

Drawing S1

Drawini Plan, Se and De

Date

01/05/2

Drawir

SECTION @ EXTERIOR WALL FOOTING

TYP. SECTION @ FLOOR JOIST BEARING

(2) No THRU BOLTS OF -12" QUIK-TUBE FILLED W/ 3000 PSI QUIKRETE, DOWN TO MIN 2"-6" BELOW GRADE, CENTER PRESURE TREATED 444 POST O THE PIER, USE SHIPSON CB44 BASES, TYP, O ALL POSTS

2:8 0 16" O.C. OVER BUILT STAGE W, 1"± FLOOR SHEATHING TO MATCH EXISTING STAGE—

**POST & SUPPORT DETAILS** 

SECTION @ STAGE

2 \$1.1

- OVER BUILT STAGE

<del>(1)</del>

(1)

5' --0"

FOUNDATION / FIRST FLOOR PLAN

TYP. STEEL BEAM BEARING DETAIL

TYP. RAMP SECTION & ELEVATION

SI