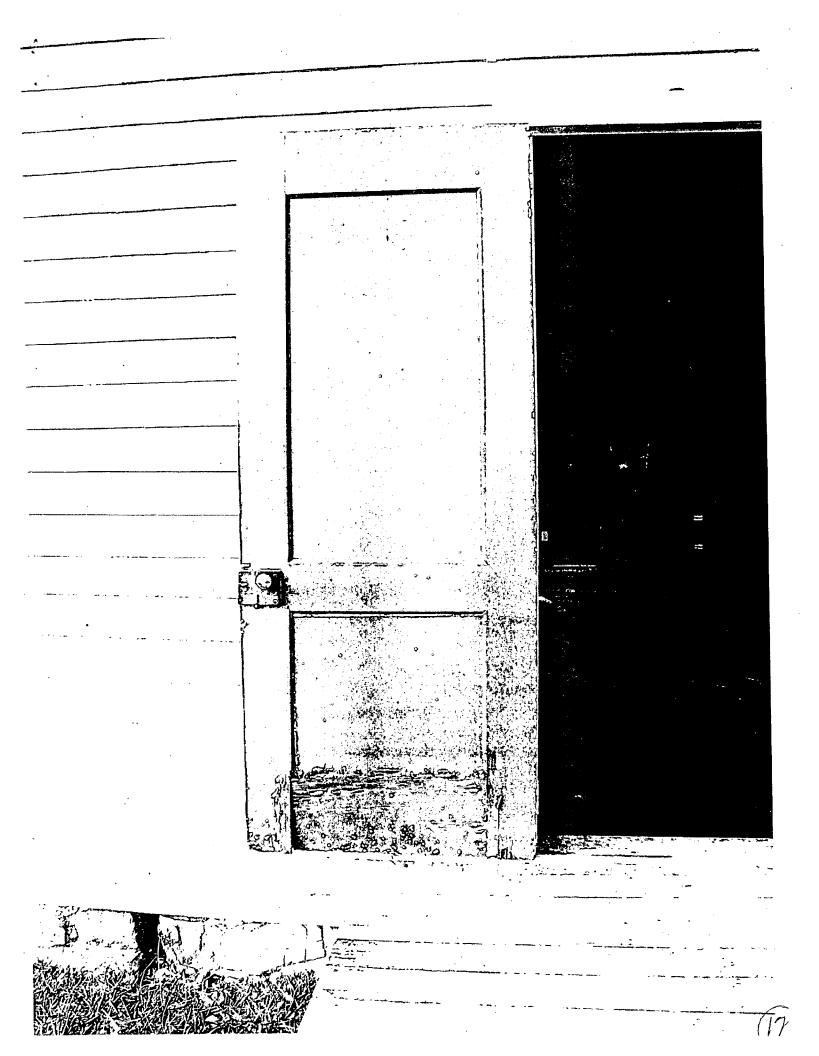

#### PROJECT DESCRIPTION:

SIGNIFICANCE:

Master Plan Individual Site: Boyds Negro School

STYLE:

Vernacular

DATE:

1895

The Boyds Negro School is important as a surviving example of early education for rural black children in the County. Using material provided by the School Board, local residents built the 30' x 40' school that opened in 1895. Previously, local black children attended classes held in St. Mark's Church. One teacher taught students in grades 1-8 in one large, well-lit room warmed by a wood stove. Since the building had no plumbing, drinking water was hauled from Gum Spring and restrooms were in two outdoor privies. High school classes were not available for black students until a high school opened in 1936. The same year the Boyds Negro School closed and students transferred to the Clarksburg Negro School. The Boyds-Clarksburg Historical Society has restored the school and placed a preservation easement on the building and land.

#### PROPOSAL:

The applicant is proposing to construct a handicapped ramp measuring 28' L x 6' W at the entrance to the historic school building. The ramp will be constructed of wood with an applied picket balustrade.