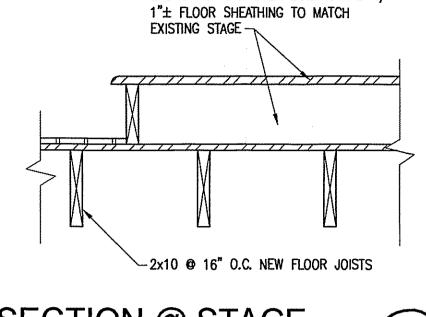

18/11-07A 19510 WHITE GROUND RD Boyds Negro School, 18/011

Smislova, K

6101 Executi Rockville, Ma Telephone (3)

Project 07-900

Associat Consulting

SECTION @ EXTERIOR WALL FOOTING

TING (S1.1)

SECTION @ STAGE

- (2 Si.1)

TYP. SECTION @ FLOOR JOIST BEARING

POST & SUPPORT DETAILS

4

TYP. STEEL BEAM BEARING DETAIL

**POST & SUPPORT DETAILS** 

SECTION @ STAGE

2 \$1.1

- OVER BUILT STAGE

<del>(1)</del>

(1)

5' --0"

FOUNDATION / FIRST FLOOR PLAN