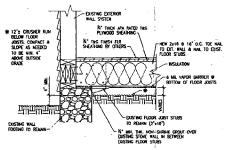

18/11-07A 19510 WHITE GROUND RD Boyds Negro School, 18/011

Smislova, K

6101 Executi Rockville, Ma Telephone (3)

Project 07-900

Associat Consulting

SECTION @ EXTERIOR WALL FOOTING

TING (S1.1)

SECTION @ STAGE

- (2 Si.1)

TYP. SECTION @ FLOOR JOIST BEARING

POST & SUPPORT DETAILS

4

TYP. STEEL BEAM BEARING DETAIL

#### STRUCTURAL NOTES

- 1. ALL WOOD WEMBERS CONTACTING GROUND AND EXPOSED TO WEATHER SHALL BE PRESSURE TREAT
- 2. USE HEM FIR #2 FOR FLOOR JOISTS.
- 1 STEEL BEAUS, ANCHORING DEVICES, AND JOIST HANDERS SIMIL BE CALVANIZED, U.H.O.
- 4. FIELD VERIFY ALL DIMENSIONS TO MATCH M/ EXISTING BUILDING

TYP. RAMP SECTION & ELEVATION

1 AIL (6)

Plan, S and C

Date . 01/05/.

Drawin

Drawi

SECTION @ EXTERIOR WALL FOOTING

110x22 W/ PRE-DRULED HOLES

TYP. SECTION @ FLOOR JOIST BEARING

SECTION @ STAGE

**POST & SUPPORT DETAILS** 

TYP. STEEL, BEAM BEARING DETAIL

SK&A

Associates, P.A. Consulting Structural Engineers

6101 Executive Boulevard Rockville, Maryland 20852 Telephane (301) 881-1441