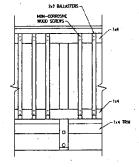

1. The balustrade for the subject handicap ramp will be detailed as an "inset".

The modified design will be reviewed and the detailed as an "inset". installation.

2. The balustrade will be painted or stained.

However, the detail for the ramp's balustrade is not a typical design, which is generally supported by the Commission. The applied picket balustrade is a detail more commonly found on a rear deck. As this ramp will be located at the front of this very significant historic resource, a balustrade with an inset picket, which are more commonly found on porch railings is a more compatible treatment.