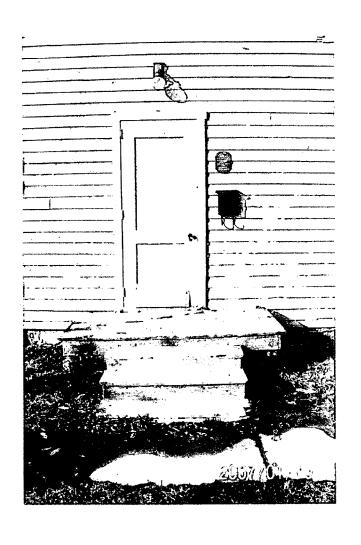

#### PROJECT DESCRIPTION:

SIGNIFICANCE:

Master Plan Individual Site: Boyds Negro School

STYLE:

Vernacular

DATE:

1895

The Boyds Negro School is important as a surviving example of early education for rural black children in the County. Using material provided by the School Board, local residents built the 30' x 40' school that opened in 1895. Previously, local black children attended classes held in St. Mark's Church. One teacher taught students in grades 1-8 in one large, well-lit room warmed by a wood stove. Since the building had no plumbing, drinking water was hauled from Gum Spring and restrooms were in two outdoor privies. High school classes were not available for black students until a high school opened in 1936. The same year the Boyds Negro School closed and students transferred to the Clarksburg Negro School. The Boyds-Clarksburg Historical Society has restored the school and placed a preservation easement on the building and land.

#### PROPOSAL:

The applicant is proposing to construct a handicapped ramp measuring 28' L x 6' W at the entrance to the historic school building. The ramp will be constructed of wood with an applied picket balustrade.

#### **STAFF DISCUSSION:**

The owners are seeking the proposed handicap ramp, in order to provide accessibility into their museum facility.

The design of the ramp does not negatively impact the existing façade of the historic resource. The ramp will be self-supporting, and will not require connections to the building except for a threshold. As such, the ramp is considered a reversible change. The Commission generally supports accessibility designs that are fabricated of wood and are designed not to negatively impact the historic resource and are a reversible change.