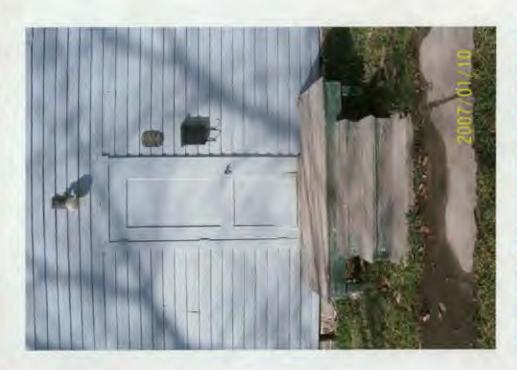

#### PROJECT DESCRIPTION:

SIGNIFICANCE:

Master Plan Individual Site: Boyds Negro School

STYLE:

Vernacular

DATE:

1895

The Boyds Negro School is important as a surviving example of early education for rural black children in the County. Using material provided by the School Board, local residents built the 30' x 40' school that opened in 1895. Previously, local black children attended classes held in St. Mark's Church. One teacher taught students in grades 1-8 in one large, well-lit room warmed by a wood stove. Since the building had no plumbing, drinking water was hauled from Gum Spring and restrooms were in two outdoor privies. High school classes were not available for black students until a high school opened in 1936. The same year the Boyds Negro School closed and students transferred to the Clarksburg Negro School. The Boyds-Clarksburg Historical Society has restored the school and placed a preservation easement on the building and land.

#### PROPOSAL:

The applicant is proposing to construct a handicapped ramp measuring 28' L x 6' W at the entrance to the historic school building. The ramp will be constructed of wood with an applied picket balustrade.