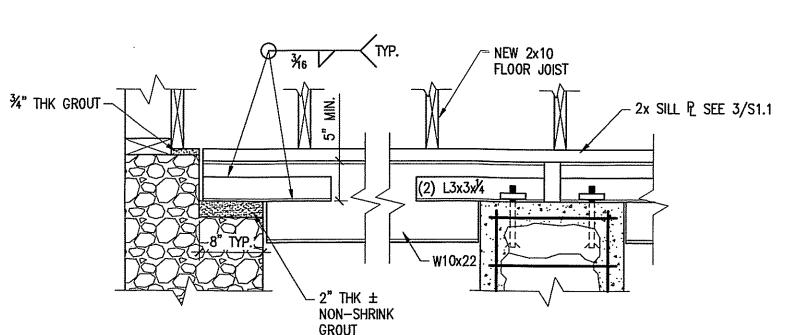

#### STRUCTURAL NOTES

- 1. ALL WOOD WEMBERS CONTACTING GROUND AND EXPOSED TO WEATHER SHALL BE PRESSURE TREAT
- 2. USE HEM FIR #2 FOR FLOOR JOISTS.
- 1 STEEL BEAUS, ANCHORING DEVICES, AND JOIST HANDERS SIMIL BE CALVANIZED, U.H.O.
- 4. FIELD VERIFY ALL DIMENSIONS TO MATCH M/ EXISTING BUILDING

01/05/20(

Drawing S1

Drawini Plan, Se and De

Date

01/05/2

Drawir

SECTION @ EXTERIOR WALL FOOTING

TYP. SECTION @ FLOOR JOIST BEARING