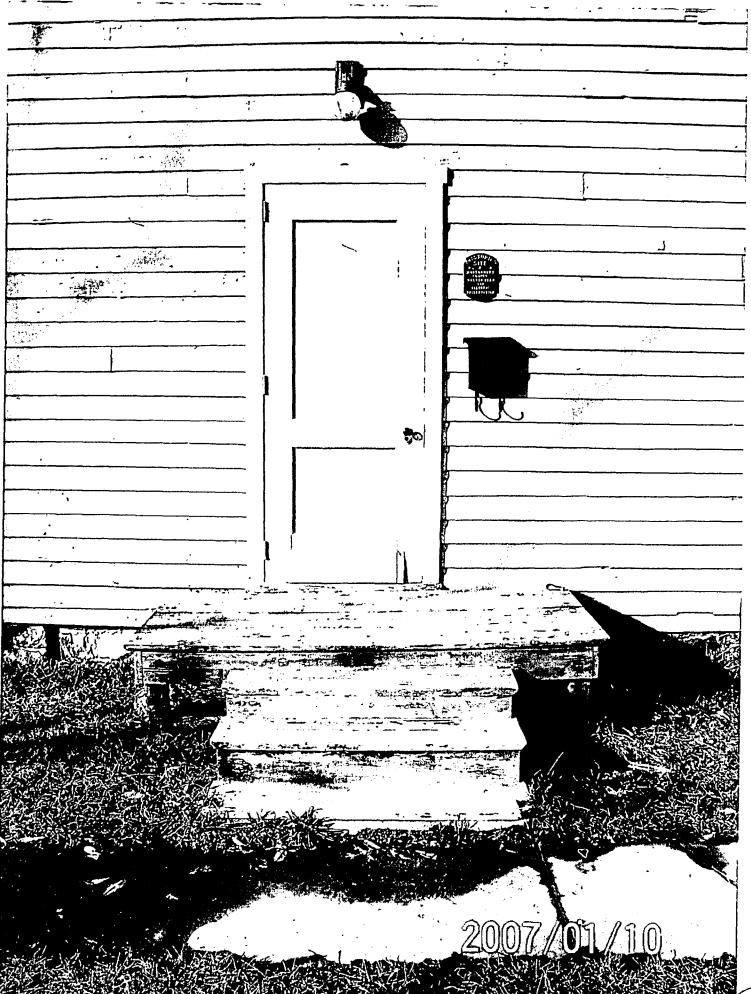

#### PROJECT DESCRIPTION:

SIGNIFICANCE:

Master Plan Individual Site: Boyds Negro School

STYLE:

Vernacular

DATE:

1895

The Boyds Negro School is important as a surviving example of early education for rural black children in the County. Using material provided by the School Board, local residents built the 30' x 40' school that opened in 1895. Previously, local black children attended classes held in St. Mark's Church. One teacher taught students in grades 1-8 in one large, well-lit room warmed by a wood stove. Since the building had no plumbing, drinking water was hauled from Gum Spring and restrooms were in two outdoor privies. High school classes were not available for black students until a high school opened in 1936. The same year the Boyds Negro School closed and students transferred to the Clarksburg Negro School. The Boyds-Clarksburg Historical Society has restored the school and placed a preservation easement on the building and land.

#### PROPOSAL:

The applicant is proposing to construct a handicapped ramp measuring 28' L x 6' W at the entrance to the historic school building. The ramp will be constructed of wood with an applied picket balustrade.

#### **STAFF DISCUSSION:**

The owners are seeking the proposed handicap ramp, in order to provide accessibility into their museum facility.

The design of the ramp does not negatively impact the existing façade of the historic resource. The ramp will be self-supporting, and will not require connections to the building except for a threshold. As such, the ramp is considered a reversible change. The Commission generally supports accessibility designs that are fabricated of wood and are designed not to negatively impact the historic resource and are a reversible change.

However, the detail for the ramp's balustrade is not a typical design, which is generally supported by the Commission. The applied picket balustrade is a detail more commonly found on a rear deck. As this ramp will be located at the front of this very significant historic resource, a balustrade with an inset picket, which are more commonly found on porch railings is a more compatible treatment.