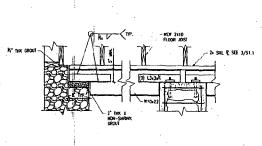

- (2 Si.1)

TYP. SECTION @ FLOOR JOIST BEARING

POST & SUPPORT DETAILS

4

TYP. STEEL BEAM BEARING DETAIL

TYP. SECTION @ FLOOR JOIST BEARING

SECTION @ STAGE

**POST & SUPPORT DETAILS** 

TYP. STEEL, BEAM BEARING DETAIL

SK&A

Associates, P.A. Consulting Structural Engineers

6101 Executive Boulevard Rockville, Maryland 20852 Telephane (301) 881-1441

01/05/20(

Drawing S1

Drawini Plan, Se and De

Date

01/05/2

Drawir

SECTION @ EXTERIOR WALL FOOTING

TYP. SECTION @ FLOOR JOIST BEARING