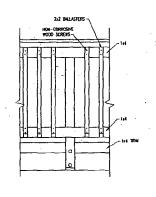

1. The balustrade for the subject handicap ramp will be detailed as an "inset".

The modified design will be reviewed and the detailed as an "inset". installation.

2. The balustrade will be painted or stained.

However, the detail for the ramp's balustrade is not a typical design, which is generally supported by the Commission. The applied picket balustrade is a detail more commonly found on a rear deck. As this ramp will be located at the front of this very significant historic resource, a balustrade with an inset picket, which are more commonly found on porch railings is a more compatible treatment.