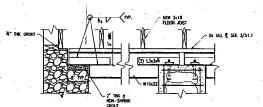

18/11-07A 19510 WHITE GROUND RD Boyds Negro School, 18/011

Smislova, K

6101 Executi Rockville, Ma Telephone (3)

Project 07-900

Associat Consulting

SECTION @ EXTERIOR WALL FOOTING

TING (S1.1)

SECTION @ STAGE

- (2 Si.1)

TYP. SECTION @ FLOOR JOIST BEARING

POST & SUPPORT DETAILS

4

TYP. STEEL BEAM BEARING DETAIL

#### STRUCTURAL NOTES

- 1. ALL WOOD WEMBERS CONTACTING GROUND AND EXPOSED TO WEATHER SHALL BE PRESSURE TREAT
- 2. USE HEM FIR #2 FOR FLOOR JOISTS.
- 1 STEEL BEAUS, ANCHORING DEVICES, AND JOIST HANDERS SIMIL BE CALVANIZED, U.H.O.
- 4. FIELD VERIFY ALL DIMENSIONS TO MATCH M/ EXISTING BUILDING

TYP. SECTION @ FLOOR JOIST BEARING

SECTION @ STAGE

**POST & SUPPORT DETAILS** 

TYP. STEEL, BEAM BEARING DETAIL

SK&A

Associates, P.A. Consulting Structural Engineers

6101 Executive Boulevard Rockville, Maryland 20852 Telephane (301) 881-1441

01/05/20(

Drawing S1

Drawini Plan, Se and De

Date

01/05/2

Drawir

SECTION @ EXTERIOR WALL FOOTING

TYP. SECTION @ FLOOR JOIST BEARING

(2) No THRU BOLTS OF -12" QUIK-TUBE FILLED W/ 3000 PSI QUIKRETE, DOWN TO MIN 2"-6" BELOW GRADE, CENTER PRESURE TREATED 444 POST O THE PIER, USE SHIPSON CB44 BASES, TYP, O ALL POSTS

2:8 0 16" O.C. OVER BUILT STAGE W, 1"± FLOOR SHEATHING TO MATCH EXISTING STAGE—

**POST & SUPPORT DETAILS** 

SECTION @ STAGE

2 \$1.1

- OVER BUILT STAGE

<del>(1)</del>

(1)

5' --0"

FOUNDATION / FIRST FLOOR PLAN

TYP. STEEL BEAM BEARING DETAIL

TYP. RAMP SECTION & ELEVATION

SI