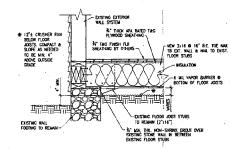

18/11-07A 19510 WHITE GROUND RD Boyds Negro School, 18/011

Smislova, K

6101 Executi Rockville, Ma Telephone (3)

Project 07-900

Associat Consulting

SECTION @ EXTERIOR WALL FOOTING

TING (S1.1)

SECTION @ STAGE

- (2 Si.1)

TYP. SECTION @ FLOOR JOIST BEARING

POST & SUPPORT DETAILS

4

TYP. STEEL BEAM BEARING DETAIL

TYP. SECTION @ FLOOR JOIST BEARING

SECTION @ STAGE

**POST & SUPPORT DETAILS** 

TYP. STEEL, BEAM BEARING DETAIL

SK&A

Associates, P.A. Consulting Structural Engineers

6101 Executive Boulevard Rockville, Maryland 20852 Telephane (301) 881-1441

01/05/20(

Drawing S1

Drawini Plan, Se and De

Date

01/05/2

Drawir

SECTION @ EXTERIOR WALL FOOTING

TYP. SECTION @ FLOOR JOIST BEARING

#### STRUCTURAL NOTES

- 1. ALL WOOD WEMBERS CONTACTING GROUND AND EXPOSED TO WEATHER SHALL BE PRESSURE TREAT
- 2. USE HEM FIR #2 FOR FLOOR JOISTS.
- 1 STEEL BEAUS, ANCHORING DEVICES, AND JOIST HANDERS SIMIL BE CALVANIZED, U.H.O.
- 4. FIELD VERIFY ALL DIMENSIONS TO MATCH M/ EXISTING BUILDING