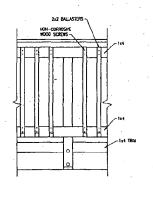

1. The balustrade for the subject handicap ramp will be detailed as an "inset".

The modified design will be reviewed and the detailed as an "inset". installation.

2. The balustrade will be painted or stained.

However, the detail for the ramp's balustrade is not a typical design, which is generally supported by the Commission. The applied picket balustrade is a detail more commonly found on a rear deck. As this ramp will be located at the front of this very significant historic resource, a balustrade with an inset picket, which are more commonly found on porch railings is a more compatible treatment.