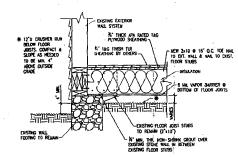

18/11-07A 19510 WHITE GROUND RD Boyds Negro School, 18/011

Smislova, K

6101 Executi Rockville, Ma Telephone (3)

Project 07-900

Associat Consulting

SECTION @ EXTERIOR WALL FOOTING

TING (S1.1)

SECTION @ STAGE

#### STRUCTURAL NOTES

- 1. ALL WOOD WEMBERS CONTACTING GROUND AND EXPOSED TO WEATHER SHALL BE PRESSURE TREAT
- 2. USE HEM FIR #2 FOR FLOOR JOISTS.
- 1 STEEL BEAUS, ANCHORING DEVICES, AND JOIST HANDERS SIMIL BE CALVANIZED, U.H.O.
- 4. FIELD VERIFY ALL DIMENSIONS TO MATCH M/ EXISTING BUILDING

TYP. RAMP SECTION & ELEVATION

1 AIL (6)

Plan, S and C

Date . 01/05/.

Drawin

Drawi

SECTION @ EXTERIOR WALL FOOTING

110x22 W/ PRE-DRULED HOLES

01/05/20(

Drawing S1

Drawini Plan, Se and De

Date

01/05/2

Drawir

SECTION @ EXTERIOR WALL FOOTING

TYP. SECTION @ FLOOR JOIST BEARING

(2) No THRU BOLTS OF -12" QUIK-TUBE FILLED W/ 3000 PSI QUIKRETE, DOWN TO MIN 2"-6" BELOW GRADE, CENTER PRESURE TREATED 444 POST O THE PIER, USE SHIPSON CB44 BASES, TYP, O ALL POSTS

2:8 0 16" O.C. OVER BUILT STAGE W, 1"± FLOOR SHEATHING TO MATCH EXISTING STAGE—