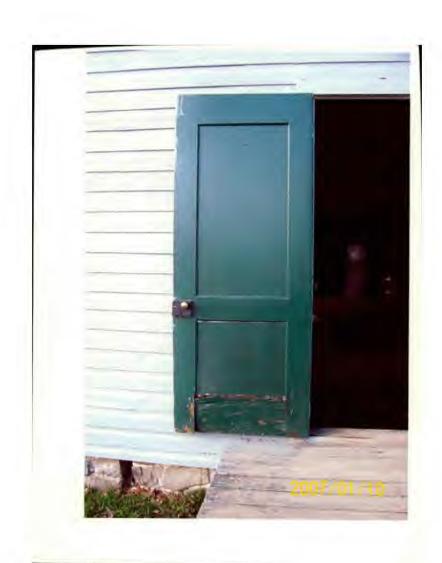

#### PROJECT DESCRIPTION:

SIGNIFICANCE:

Master Plan Individual Site: Boyds Negro School

STYLE:

Vernacular

DATE:

1895

The Boyds Negro School is important as a surviving example of early education for rural black children in the County. Using material provided by the School Board, local residents built the 30' x 40' school that opened in 1895. Previously, local black children attended classes held in St. Mark's Church. One teacher taught students in grades 1-8 in one large, well-lit room warmed by a wood stove. Since the building had no plumbing, drinking water was hauled from Gum Spring and restrooms were in two outdoor privies. High school classes were not available for black students until a high school opened in 1936. The same year the Boyds Negro School closed and students transferred to the Clarksburg Negro School. The Boyds-Clarksburg Historical Society has restored the school and placed a preservation easement on the building and land.

#### **STAFF DISCUSSION:**

The owners are seeking the proposed handicap ramp, in order to provide accessibility into their museum facility.

The design of the ramp does not negatively impact the existing façade of the historic resource. The ramp will be self-supporting, and will not require connections to the building except for a threshold. As such, the ramp is considered a reversible change. The Commission generally supports accessibility designs that are fabricated of wood and are designed not to negatively impact the historic resource and are a reversible change.