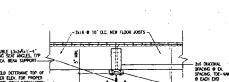

- (2 Si.1)

TYP. SECTION @ FLOOR JOIST BEARING

POST & SUPPORT DETAILS

4

TYP. STEEL BEAM BEARING DETAIL

TYP. SECTION @ FLOOR JOIST BEARING

SECTION @ STAGE

**POST & SUPPORT DETAILS** 

TYP. STEEL, BEAM BEARING DETAIL

SK&A

Associates, P.A. Consulting Structural Engineers

6101 Executive Boulevard Rockville, Maryland 20852 Telephane (301) 881-1441

**POST & SUPPORT DETAILS** 

SECTION @ STAGE

2 \$1.1

- OVER BUILT STAGE

<del>(1)</del>

(1)

5' --0"

FOUNDATION / FIRST FLOOR PLAN

(2) No THRU BOLTS OF -12" QUIK-TUBE FILLED W/ 3000 PSI QUIKRETE, DOWN TO MIN 2"-6" BELOW GRADE, CENTER PRESURE TREATED 444 POST O THE PIER, USE SHIPSON CB44 BASES, TYP, O ALL POSTS

2:8 0 16" O.C. OVER BUILT STAGE W, 1"± FLOOR SHEATHING TO MATCH EXISTING STAGE—