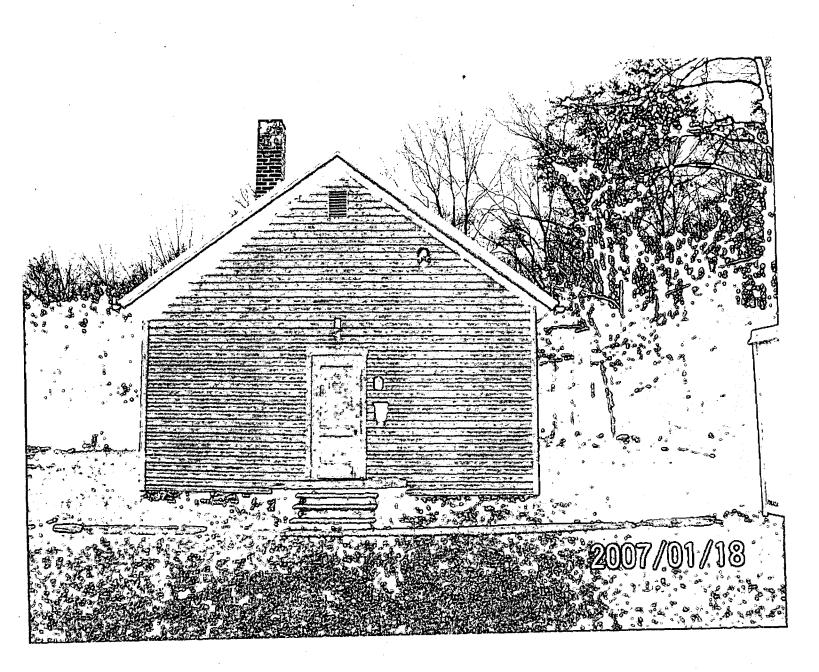

#### PROJECT DESCRIPTION:

SIGNIFICANCE:

Master Plan Individual Site: Boyds Negro School

STYLE:

Vernacular

DATE:

1895

The Boyds Negro School is important as a surviving example of early education for rural black children in the County. Using material provided by the School Board, local residents built the 30' x 40' school that opened in 1895. Previously, local black children attended classes held in St. Mark's Church. One teacher taught students in grades 1-8 in one large, well-lit room warmed by a wood stove. Since the building had no plumbing, drinking water was hauled from Gum Spring and restrooms were in two outdoor privies. High school classes were not available for black students until a high school opened in 1936. The same year the Boyds Negro School closed and students transferred to the Clarksburg Negro School. The Boyds-Clarksburg Historical Society has restored the school and placed a preservation easement on the building and land.

#### PROPOSAL:

The applicant is proposing to construct a handicapped ramp measuring 28' L x 6' W at the entrance to the historic school building. The ramp will be constructed of wood with an applied picket balustrade.

#### **STAFF DISCUSSION:**

The owners are seeking the proposed handicap ramp, in order to provide accessibility into their museum facility.

The design of the ramp does not negatively impact the existing façade of the historic resource. The ramp will be self-supporting, and will not require connections to the building except for a threshold. As such, the ramp is considered a reversible change. The Commission generally supports accessibility designs that are fabricated of wood and are designed not to negatively impact the historic resource and are a reversible change.