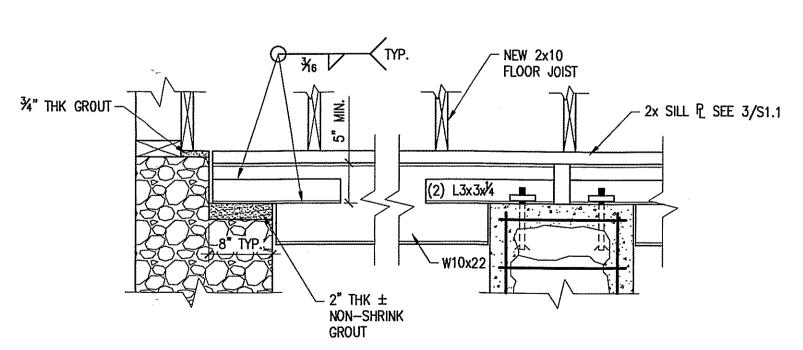

- (2 Si.1)

TYP. SECTION @ FLOOR JOIST BEARING

POST & SUPPORT DETAILS

4

TYP. STEEL BEAM BEARING DETAIL

TYP. SECTION @ FLOOR JOIST BEARING

SECTION @ STAGE

**POST & SUPPORT DETAILS** 

TYP. STEEL, BEAM BEARING DETAIL

SK&A

Associates, P.A. Consulting Structural Engineers

6101 Executive Boulevard Rockville, Maryland 20852 Telephane (301) 881-1441

01/05/20(

Drawing S1

Drawini Plan, Se and De

Date

01/05/2

Drawir

SECTION @ EXTERIOR WALL FOOTING

TYP. SECTION @ FLOOR JOIST BEARING