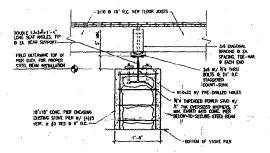

#### STRUCTURAL NOTES

- 1. ALL WOOD WEMBERS CONTACTING GROUND AND EXPOSED TO WEATHER SHALL BE PRESSURE TREAT
- 2. USE HEM FIR #2 FOR FLOOR JOISTS.
- 1 STEEL BEAUS, ANCHORING DEVICES, AND JOIST HANDERS SIMIL BE CALVANIZED, U.H.O.
- 4. FIELD VERIFY ALL DIMENSIONS TO MATCH M/ EXISTING BUILDING

(2) No THRU BOLTS OF -12" QUIK-TUBE FILLED W/ 3000 PSI QUIKRETE, DOWN TO MIN 2"-6" BELOW GRADE, CENTER PRESURE TREATED 444 POST O THE PIER, USE SHIPSON CB44 BASES, TYP, O ALL POSTS

2:8 0 16" O.C. OVER BUILT STAGE W, 1"± FLOOR SHEATHING TO MATCH EXISTING STAGE—

**POST & SUPPORT DETAILS** 

SECTION @ STAGE

2 \$1.1

- OVER BUILT STAGE

<del>(1)</del>

(1)

5' --0"

FOUNDATION / FIRST FLOOR PLAN