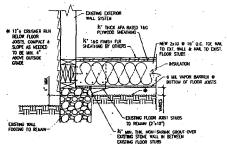

18/11-07A 19510 WHITE GROUND RD Boyds Negro School, 18/011

Smislova, K

6101 Executi Rockville, Ma Telephone (3)

Project 07-900

Associat Consulting

SECTION @ EXTERIOR WALL FOOTING

TING (S1.1)

SECTION @ STAGE

TYP. RAMP SECTION & ELEVATION

1 AIL (6)

Plan, S and C

Date . 01/05/.

Drawin

Drawi

SECTION @ EXTERIOR WALL FOOTING

110x22 W/ PRE-DRULED HOLES

(2) No THRU BOLTS OF -12" QUIK-TUBE FILLED W/ 3000 PSI QUIKRETE, DOWN TO MIN 2"-6" BELOW GRADE, CENTER PRESURE TREATED 444 POST O THE PIER, USE SHIPSON CB44 BASES, TYP, O ALL POSTS

2:8 0 16" O.C. OVER BUILT STAGE W, 1"± FLOOR SHEATHING TO MATCH EXISTING STAGE—