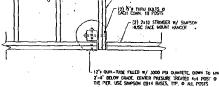

#### STRUCTURAL NOTES

- 1. ALL WOOD WEMBERS CONTACTING GROUND AND EXPOSED TO WEATHER SHALL BE PRESSURE TREAT
- 2. USE HEM FIR #2 FOR FLOOR JOISTS.
- 1 STEEL BEAUS, ANCHORING DEVICES, AND JOIST HANDERS SIMIL BE CALVANIZED, U.H.O.
- 4. FIELD VERIFY ALL DIMENSIONS TO MATCH M/ EXISTING BUILDING

(2) No THRU BOLTS OF -12" QUIK-TUBE FILLED W/ 3000 PSI QUIKRETE, DOWN TO MIN 2"-6" BELOW GRADE, CENTER PRESURE TREATED 444 POST O THE PIER, USE SHIPSON CB44 BASES, TYP, O ALL POSTS

2:8 0 16" O.C. OVER BUILT STAGE W, 1"± FLOOR SHEATHING TO MATCH EXISTING STAGE—