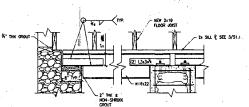

#### STRUCTURAL NOTES

- 1. ALL WOOD WEMBERS CONTACTING GROUND AND EXPOSED TO WEATHER SHALL BE PRESSURE TREAT
- 2. USE HEM FIR #2 FOR FLOOR JOISTS.
- 1 STEEL BEAUS, ANCHORING DEVICES, AND JOIST HANDERS SIMIL BE CALVANIZED, U.H.O.
- 4. FIELD VERIFY ALL DIMENSIONS TO MATCH M/ EXISTING BUILDING

(2) No THRU BOLTS OF -12" QUIK-TUBE FILLED W/ 3000 PSI QUIKRETE, DOWN TO MIN 2"-6" BELOW GRADE, CENTER PRESURE TREATED 444 POST O THE PIER, USE SHIPSON CB44 BASES, TYP, O ALL POSTS

2:8 0 16" O.C. OVER BUILT STAGE W, 1"± FLOOR SHEATHING TO MATCH EXISTING STAGE—

Notes about some of the areas of concern from the plans:

There was some concern with the lack of information about the existing condition of the building.

Ventilation through the foundation

Will there be 1 support beam or 2 and if 2 how are they connected?

Upon a review of the plans it implies that there is only one.

Is there the proper clearance above the grade level to the bottom of the floor joists?

2003 IBC expected to be used through applications received prior to the end of May (then 2006)

Is pressure treated wood being used?

This is specified on the plans.

How many floor joists are being used?

The plans specify that they are 16" OC.

A 'Code Analysis' must be provided.