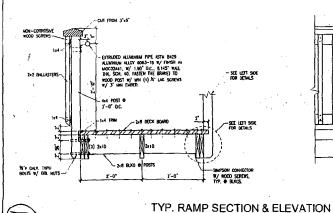

TYP. RAMP SECTION & ELEVATION

1 AIL (6)

Plan, S and C

Date . 01/05/.

Drawin

Drawi

SECTION @ EXTERIOR WALL FOOTING

110x22 W/ PRE-DRULED HOLES

TYP. RAMP SECTION & ELEVATION (5)

DPS - #8

#### PROPOSAL:

The applicant is proposing to construct a handicapped ramp measuring 28' L x 6' W at the entrance to the historic school building. The ramp will be constructed of wood with an applied picket balustrade.