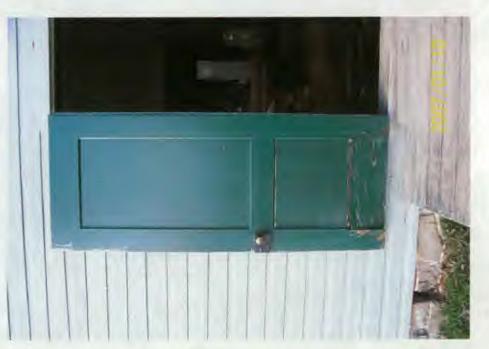

#### PROJECT DESCRIPTION:

SIGNIFICANCE:

Master Plan Individual Site: Boyds Negro School

STYLE:

Vernacular

DATE:

1895

The Boyds Negro School is important as a surviving example of early education for rural black children in the County. Using material provided by the School Board, local residents built the 30' x 40' school that opened in 1895. Previously, local black children attended classes held in St. Mark's Church. One teacher taught students in grades 1-8 in one large, well-lit room warmed by a wood stove. Since the building had no plumbing, drinking water was hauled from Gum Spring and restrooms were in two outdoor privies. High school classes were not available for black students until a high school opened in 1936. The same year the Boyds Negro School closed and students transferred to the Clarksburg Negro School. The Boyds-Clarksburg Historical Society has restored the school and placed a preservation easement on the building and land.

#### PROPOSAL:

The applicant is proposing to construct a handicapped ramp measuring 28' L x 6' W at the entrance to the historic school building. The ramp will be constructed of wood with an applied picket balustrade.