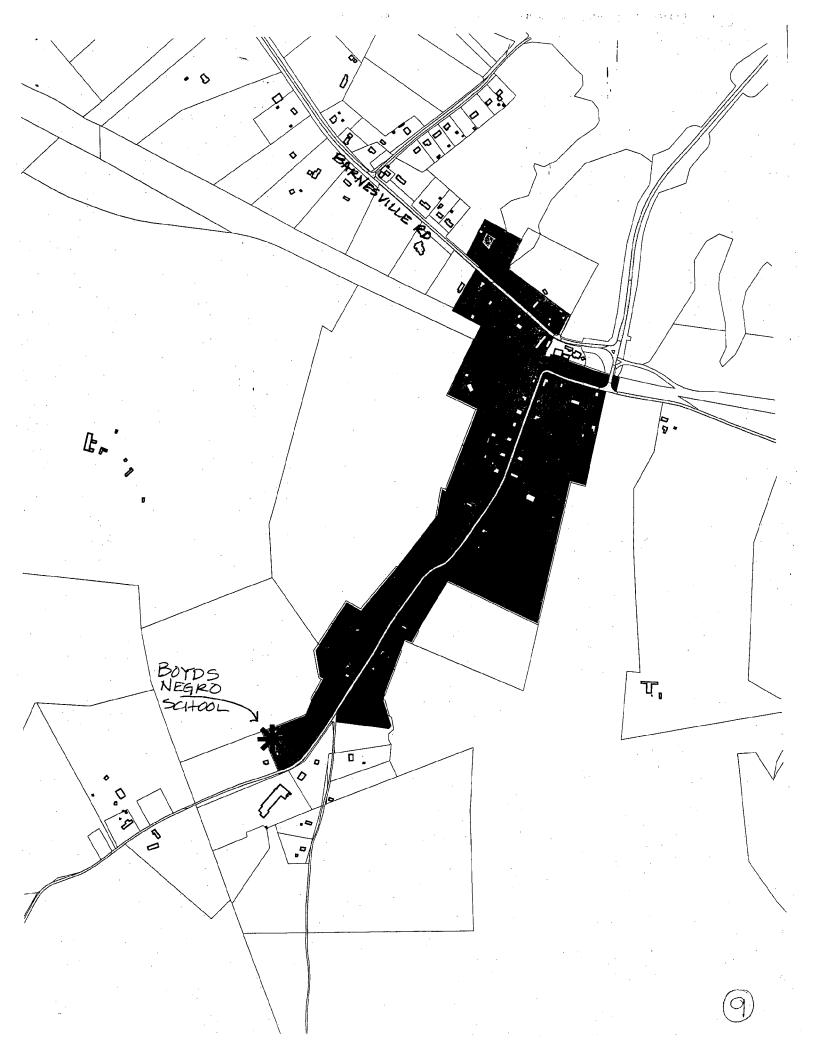

# HISTORIC PRESERVATION COMMISSION 301/563-3400

APPLICATION FOR HISTORIC AREA WORK PERMIT

mailing address
POBDX 161

RMIT Boyds MD

|                                                                                                                               |                       | Contact Person:                                       | steve (                                   | alb SON                    |
|-------------------------------------------------------------------------------------------------------------------------------|-----------------------|-------------------------------------------------------|-------------------------------------------|----------------------------|
|                                                                                                                               |                       | Daytime Phone No.:                                    | 301-40                                    | 18-0671                    |
| Tax Account No.: 009919 384                                                                                                   | <u>'</u>              |                                                       |                                           |                            |
| Name of Property Owner: BOYOS - CCARKS ISU.                                                                                   | e6 HIST               | S O Daytime Phone No.:                                |                                           |                            |
| Address: 19510 WHITE GROU                                                                                                     |                       |                                                       |                                           |                            |
| Contractor:                                                                                                                   |                       | Phone No.:                                            |                                           |                            |
| Contractor Registration No.:                                                                                                  |                       |                                                       |                                           |                            |
| Agent for Owner:                                                                                                              |                       | Oaytime Phone No.:                                    |                                           |                            |
| LOCATION OF BUILDING/PREMISE                                                                                                  |                       |                                                       |                                           |                            |
| House Number: 19510 white GR                                                                                                  | Street                | WHITE                                                 | GROUN                                     | o RO                       |
| Town/City: BOYDS MD                                                                                                           | Nearest Cross Street: | HOYLES                                                | MILL                                      | Rp.                        |
| Lot: Block: Subdivision:                                                                                                      |                       |                                                       |                                           |                            |
| Liber: <u>5556</u> Folio: <u>694</u> Parcel:                                                                                  |                       |                                                       |                                           |                            |
| RART ONE: TYPE OF PERMIT ACTION AND USE                                                                                       |                       |                                                       |                                           |                            |
| 1A. CHECK ALL APPLICABLE:                                                                                                     | CHECK VI              | APPLICABLE:                                           |                                           |                            |
| © Construct □ Extend □ Alter/Renovate                                                                                         | □ A/C                 |                                                       | Addition (ELPn                            | fich Deck Deck             |
| ☐ Move                                                                                                                        |                       | ☐ Fireplace ☐ Wood                                    |                                           | ☐ Single Family            |
|                                                                                                                               |                       | •                                                     | -                                         | hand: cap Ramp             |
| ☐ Revision ☐ Repair ☐ Revocable  18. Construction cost estimate: \$                                                           |                       |                                                       | e uner:                                   | Mane, Lap Kam              |
|                                                                                                                               |                       |                                                       |                                           |                            |
| 1C. If this is a revision of a previously approved active permit, s                                                           | 16 Permit #           |                                                       | ······································    |                            |
| PART TWO: COMPLETE FOR NEW CONSTRUCTION AN                                                                                    | D EXTEND/ADDIT        |                                                       | 4                                         | <i>i i i c</i>             |
| 2A. Type of sewage disposal: 01 🗀 WSSC                                                                                        | 02 🗆 Septic           | 03 🔁 Other:                                           | Portable                                  | e toilets                  |
| 2B. Type of water supply: 01 □ WSSC                                                                                           | 02 🗆 Well             | 03 🗷 Other:                                           | BUTTLED                                   |                            |
| PART THREE: COMPLETE ONLY FOR FENCE/RETAINING                                                                                 | WALL                  |                                                       |                                           |                            |
| 3A. Height feet inches                                                                                                        |                       |                                                       |                                           |                            |
| 38. Indicate whether the fence or retaining wall is to be const                                                               | ructed on one of the  | following locations:                                  |                                           |                            |
| On party line/property line                                                                                                   | nd of owner           | On public right o                                     | f way/easement                            |                            |
|                                                                                                                               |                       |                                                       |                                           |                            |
| I hereby certify that I have the authority to make the foregoing approved by all agencies listed and I hereby acknowledge and | application, that the | application is correct, an condition for the issuance | d that the construct<br>e of this permit. | ion will comply with plans |
| 1                                                                                                                             |                       |                                                       |                                           |                            |
| : Steven C. Sham                                                                                                              |                       |                                                       | 111710                                    | . 7                        |
| Signature of owner or authorized agent                                                                                        |                       |                                                       |                                           | Date                       |
| Approved:                                                                                                                     | Fac Chair             | person, Historic Preserve                             | stion Commission                          |                            |
|                                                                                                                               | rar chair             | peison, misione rieserve                              |                                           |                            |
| Disapproved: Signature:                                                                                                       |                       | 1/20/07                                               | Date:                                     |                            |

### White Grounds Road

| Parcel               | Owner                                        | Property Address       | Mailing Address                                                                                                  |  |  |  |  |
|----------------------|----------------------------------------------|------------------------|------------------------------------------------------------------------------------------------------------------|--|--|--|--|
| Adjoining            |                                              |                        |                                                                                                                  |  |  |  |  |
| P876                 | Boyds-Clarksburg<br>Historical Society, Inc. | 19510 White Ground Rd. | P. O. Box 161<br>Boyds MD 20841                                                                                  |  |  |  |  |
| P851                 | Board of Education                           | White Ground Rd.       | 850 Hungerford Dr.<br>Rockville MD 20840                                                                         |  |  |  |  |
| P927                 | Giles, Ralph W. et al                        | 19500 White Ground Rd. | 38 Kettering Dr.                                                                                                 |  |  |  |  |
| Across White Groun   | d Rd.                                        |                        | Upper Marlboro MD 20774                                                                                          |  |  |  |  |
| PN983                | Board of Education                           | 19501 White Ground Rd. | 850 Hungerford Dr.<br>Rockville MD 20850                                                                         |  |  |  |  |
| P033                 | Scott L. Wilson                              | 19515 White Ground Rd. | 19515 White Ground Rd.<br>Boyds MD 20841                                                                         |  |  |  |  |
| Behind Rear Lot Line |                                              |                        |                                                                                                                  |  |  |  |  |
| P747                 | MDR-RCS LLC                                  |                        | c/o Capitol Investments<br>5454 Wisconsin Ave. #1265<br>Chevy Chase MD 20815<br>Resident Agent: Michael D. Rubin |  |  |  |  |