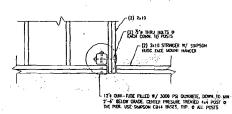

(2) No THRU BOLTS OF -12" QUIK-TUBE FILLED W/ 3000 PSI QUIKRETE, DOWN TO MIN 2"-6" BELOW GRADE, CENTER PRESURE TREATED 444 POST O THE PIER, USE SHIPSON CB44 BASES, TYP, O ALL POSTS

2:8 0 16" O.C. OVER BUILT STAGE W, 1"± FLOOR SHEATHING TO MATCH EXISTING STAGE—

**POST & SUPPORT DETAILS** 

SECTION @ STAGE

2 \$1.1

- OVER BUILT STAGE

<del>(1)</del>

(1)

5' --0"

FOUNDATION / FIRST FLOOR PLAN