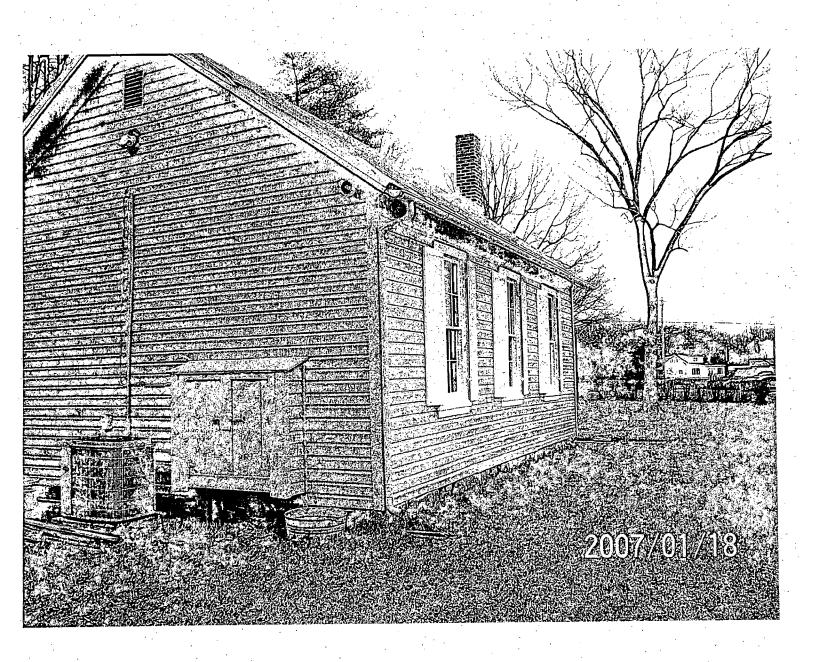

#### PROJECT DESCRIPTION:

SIGNIFICANCE:

Master Plan Individual Site: Boyds Negro School

STYLE:

Vernacular

DATE:

1895

The Boyds Negro School is important as a surviving example of early education for rural black children in the County. Using material provided by the School Board, local residents built the 30' x 40' school that opened in 1895. Previously, local black children attended classes held in St. Mark's Church. One teacher taught students in grades 1-8 in one large, well-lit room warmed by a wood stove. Since the building had no plumbing, drinking water was hauled from Gum Spring and restrooms were in two outdoor privies. High school classes were not available for black students until a high school opened in 1936. The same year the Boyds Negro School closed and students transferred to the Clarksburg Negro School. The Boyds-Clarksburg Historical Society has restored the school and placed a preservation easement on the building and land.

#### PROPOSAL:

The applicant is proposing to construct a handicapped ramp measuring 28' L x 6' W at the entrance to the historic school building. The ramp will be constructed of wood with an applied picket balustrade.