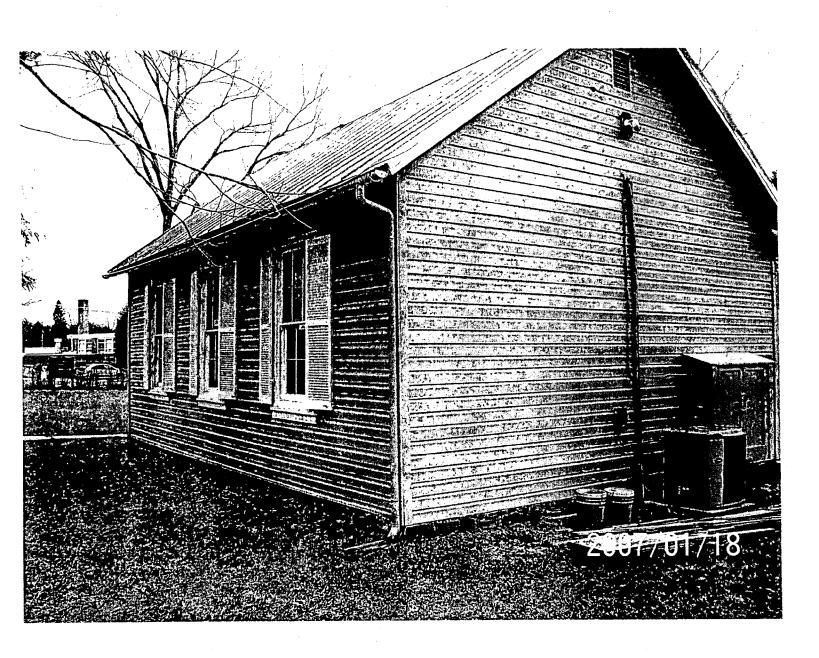

#### PROJECT DESCRIPTION:

SIGNIFICANCE:

Master Plan Individual Site: Boyds Negro School

STYLE:

Vernacular

DATE:

1895

The Boyds Negro School is important as a surviving example of early education for rural black children in the County. Using material provided by the School Board, local residents built the 30' x 40' school that opened in 1895. Previously, local black children attended classes held in St. Mark's Church. One teacher taught students in grades 1-8 in one large, well-lit room warmed by a wood stove. Since the building had no plumbing, drinking water was hauled from Gum Spring and restrooms were in two outdoor privies. High school classes were not available for black students until a high school opened in 1936. The same year the Boyds Negro School closed and students transferred to the Clarksburg Negro School. The Boyds-Clarksburg Historical Society has restored the school and placed a preservation easement on the building and land.

#### PROPOSAL:

The applicant is proposing to construct a handicapped ramp measuring 28' L x 6' W at the entrance to the historic school building. The ramp will be constructed of wood with an applied picket balustrade.