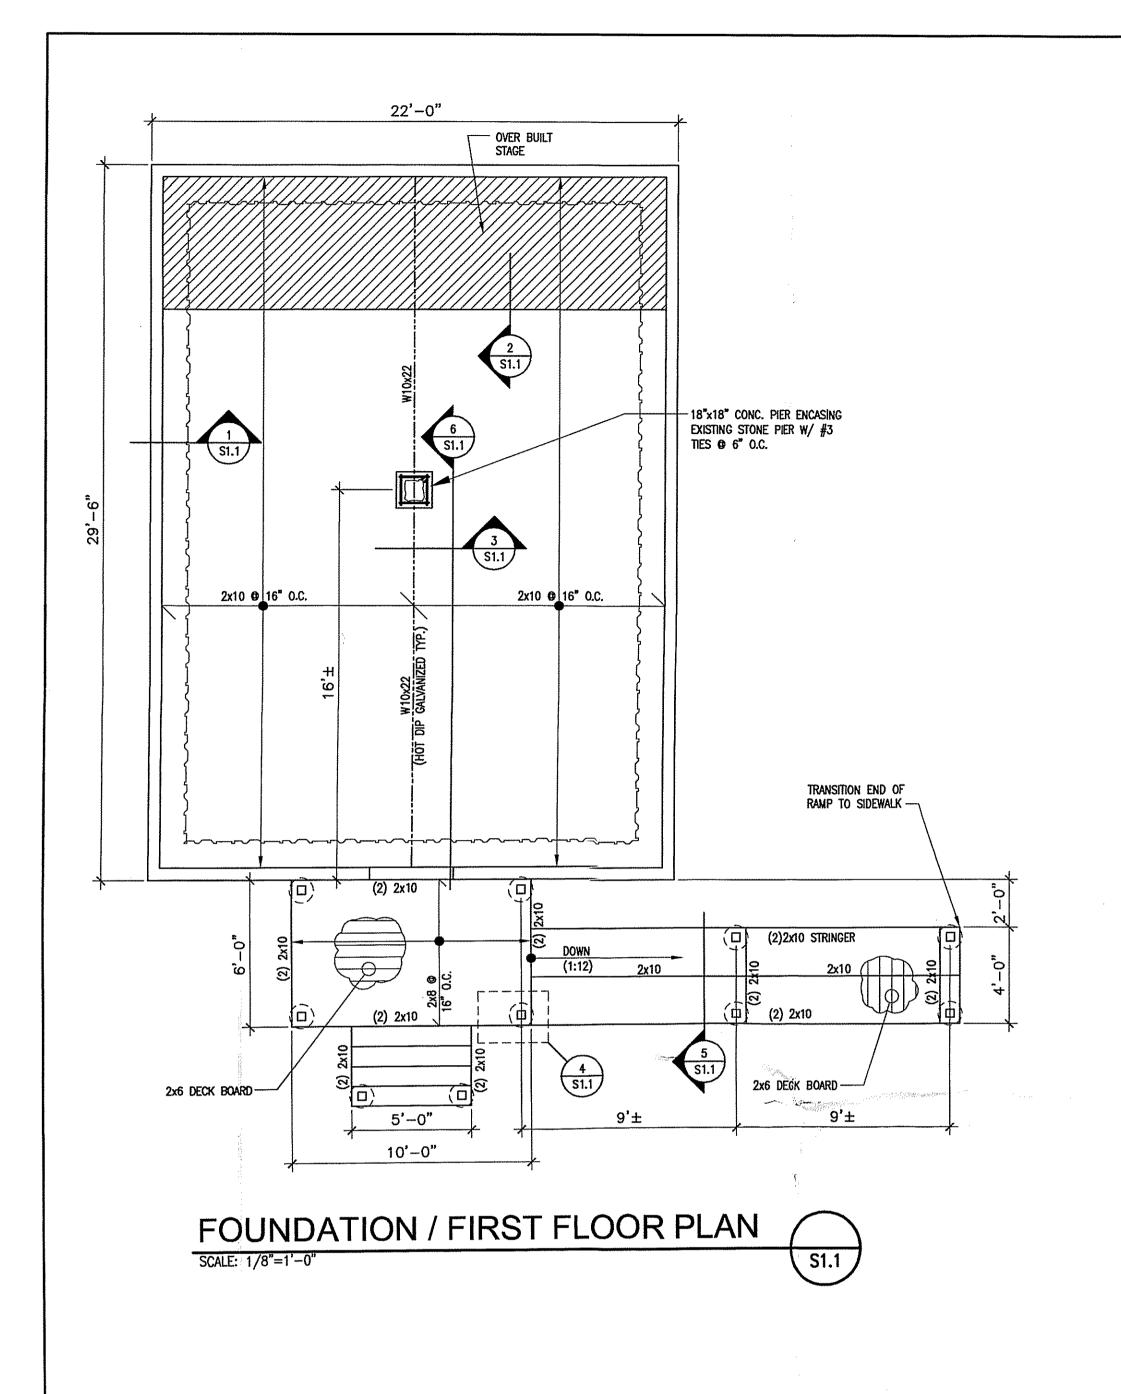

#### STRUCTURAL NOTES

- 1. ALL WOOD WEMBERS CONTACTING GROUND AND EXPOSED TO WEATHER SHALL BE PRESSURE TREAT
- 2. USE HEM FIR #2 FOR FLOOR JOISTS.
- 1 STEEL BEAUS, ANCHORING DEVICES, AND JOIST HANDERS SIMIL BE CALVANIZED, U.H.O.
- 4. FIELD VERIFY ALL DIMENSIONS TO MATCH M/ EXISTING BUILDING

(2) No THRU BOLTS OF -12" QUIK-TUBE FILLED W/ 3000 PSI QUIKRETE, DOWN TO MIN 2"-6" BELOW GRADE, CENTER PRESURE TREATED 444 POST O THE PIER, USE SHIPSON CB44 BASES, TYP, O ALL POSTS

2:8 0 16" O.C. OVER BUILT STAGE W, 1"± FLOOR SHEATHING TO MATCH EXISTING STAGE—

**POST & SUPPORT DETAILS** 

SECTION @ STAGE

2 \$1.1

- OVER BUILT STAGE

<del>(1)</del>

(1)

5' --0"

FOUNDATION / FIRST FLOOR PLAN

#### PROPOSAL:

The applicant is proposing to construct a handicapped ramp measuring 28' L x 6' W at the entrance to the historic school building. The ramp will be constructed of wood with an applied picket balustrade.