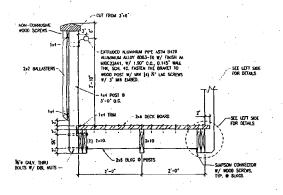

- (2 Si.1)

TYP. SECTION @ FLOOR JOIST BEARING

POST & SUPPORT DETAILS

4

TYP. STEEL BEAM BEARING DETAIL

TYP. SECTION @ FLOOR JOIST BEARING

SECTION @ STAGE

**POST & SUPPORT DETAILS** 

TYP. STEEL, BEAM BEARING DETAIL

SK&A

Associates, P.A. Consulting Structural Engineers

6101 Executive Boulevard Rockville, Maryland 20852 Telephane (301) 881-1441

**POST & SUPPORT DETAILS** 

SECTION @ STAGE

2 \$1.1

- OVER BUILT STAGE

<del>(1)</del>

(1)

5' --0"

FOUNDATION / FIRST FLOOR PLAN