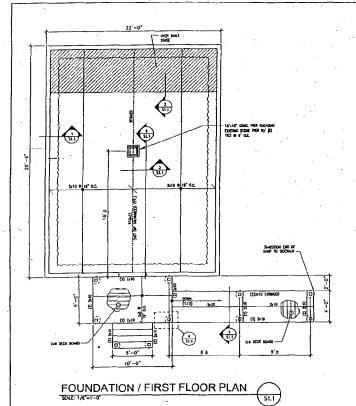

**POST & SUPPORT DETAILS** 

SECTION @ STAGE

2 \$1.1

- OVER BUILT STAGE

<del>(1)</del>

(1)

5' --0"

FOUNDATION / FIRST FLOOR PLAN

#### PROPOSAL:

The applicant is proposing to construct a handicapped ramp measuring 28' L x 6' W at the entrance to the historic school building. The ramp will be constructed of wood with an applied picket balustrade.

#### STRUCTURAL NOTES

- 1. ALL WOOD WEMBERS CONTACTING GROUND AND EXPOSED TO WEATHER SHALL BE PRESSURE TREAT
- 2. USE HEM FIR #2 FOR FLOOR JOISTS.
- 1 STEEL BEAUS, ANCHORING DEVICES, AND JOIST HANDERS SIMIL BE CALVANIZED, U.H.O.
- 4. FIELD VERIFY ALL DIMENSIONS TO MATCH M/ EXISTING BUILDING