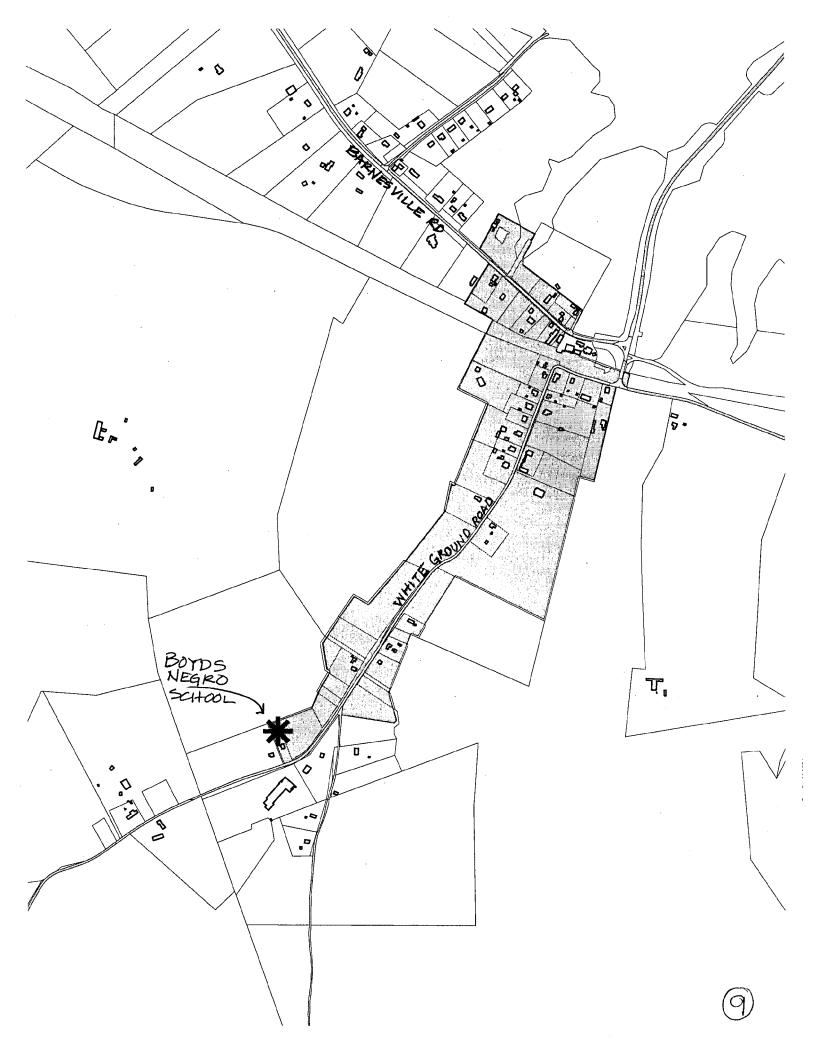

#### HISTORIC PRESERVATION COMMISSION STAFF REPORT

Address:

19510 White Ground Road, Boyds

**Meeting Date:** 

02/14/07

Applicant:

Clarksburg Historical Society

Report Date:

#### PROJECT DESCRIPTION:

SIGNIFICANCE:

Master Plan Individual Site: Boyds Negro School

STYLE:

Vernacular

DATE:

1895

The Boyds Negro School is important as a surviving example of early education for rural black children in the County. Using material provided by the School Board, local residents built the 30' x 40' school that opened in 1895. Previously, local black children attended classes held in St. Mark's Church. One teacher taught students in grades 1-8 in one large, well-lit room warmed by a wood stove. Since the building had no plumbing, drinking water was hauled from Gum Spring and restrooms were in two outdoor privies. High school classes were not available for black students until a high school opened in 1936. The same year the Boyds Negro School closed and students transferred to the Clarksburg Negro School. The Boyds-Clarksburg Historical Society has restored the school and placed a preservation easement on the building and land.