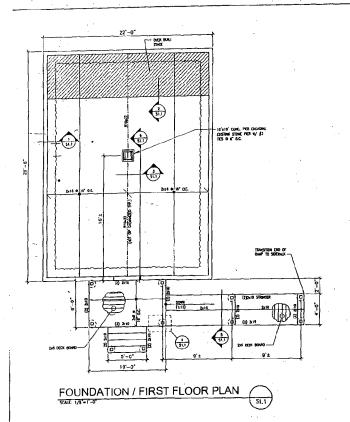

**POST & SUPPORT DETAILS** 

SECTION @ STAGE

2 \$1.1

- OVER BUILT STAGE

<del>(1)</del>

(1)

5' --0"

FOUNDATION / FIRST FLOOR PLAN

#### PROPOSAL:

The applicant is proposing to construct a handicapped ramp measuring 28' L x 6' W at the entrance to the historic school building. The ramp will be constructed of wood with an applied picket balustrade.