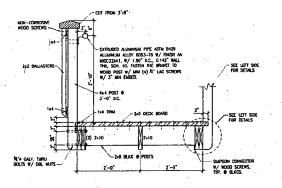

TYP. RAMP SECTION & ELEVATION

1 AIL (6)

Plan, S and C

Date . 01/05/.

Drawin

Drawi

SECTION @ EXTERIOR WALL FOOTING

110x22 W/ PRE-DRULED HOLES

TYP. RAMP SECTION & ELEVATION (5)

DPS - #8

TYP. STEEL BEAM BEARING DETAIL

TYP. RAMP SECTION & ELEVATION

SI

#### PROPOSAL:

The applicant is proposing to construct a handicapped ramp measuring 28' L x 6' W at the entrance to the historic school building. The ramp will be constructed of wood with an applied picket balustrade.