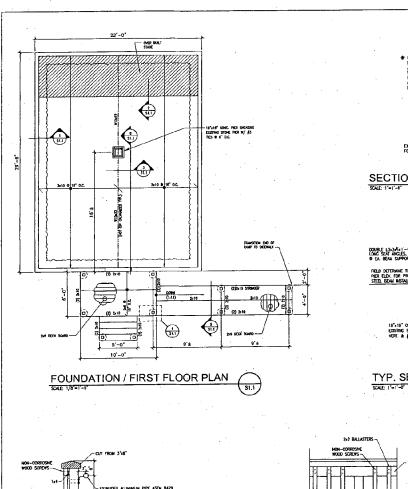

18/11-07A 19510 WHITE GROUND RD Boyds Negro School, 18/011

Smislova, K

6101 Executi Rockville, Ma Telephone (3)

Project 07-900

Associat Consulting

SECTION @ EXTERIOR WALL FOOTING

TING (S1.1)

SECTION @ STAGE

- (2 Si.1)

TYP. SECTION @ FLOOR JOIST BEARING

POST & SUPPORT DETAILS

4

TYP. STEEL BEAM BEARING DETAIL

TYP. SECTION @ FLOOR JOIST BEARING

SECTION @ STAGE

**POST & SUPPORT DETAILS** 

TYP. STEEL, BEAM BEARING DETAIL

SK&A

Associates, P.A. Consulting Structural Engineers

6101 Executive Boulevard Rockville, Maryland 20852 Telephane (301) 881-1441

Blekelin # 13315

ATT.

TYP. STEEL BEAM BEARING DETAIL

\$1.1

SCALE: 1'-1'-0

TYP. RAMP SECTION & ELEVATION

\$1.1

Drawing Plan, Sect

01/05/20(

Drawing S1

Drawini Plan, Se and De

Date

01/05/2

Drawir

SECTION @ EXTERIOR WALL FOOTING

TYP. SECTION @ FLOOR JOIST BEARING

**POST & SUPPORT DETAILS** 

SECTION @ STAGE

2 \$1.1

- OVER BUILT STAGE

<del>(1)</del>

(1)

5' --0"

FOUNDATION / FIRST FLOOR PLAN

TYP. STEEL BEAM BEARING DETAIL

TYP. RAMP SECTION & ELEVATION

SI

#### PROPOSAL:

The applicant is proposing to construct a handicapped ramp measuring 28' L x 6' W at the entrance to the historic school building. The ramp will be constructed of wood with an applied picket balustrade.