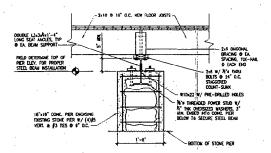

- (2 Si.1)

TYP. SECTION @ FLOOR JOIST BEARING

POST & SUPPORT DETAILS

4

TYP. STEEL BEAM BEARING DETAIL

TYP. SECTION @ FLOOR JOIST BEARING

SECTION @ STAGE

**POST & SUPPORT DETAILS** 

TYP. STEEL, BEAM BEARING DETAIL

SK&A

Associates, P.A. Consulting Structural Engineers

6101 Executive Boulevard Rockville, Maryland 20852 Telephane (301) 881-1441

(2) No THRU BOLTS OF -12" QUIK-TUBE FILLED W/ 3000 PSI QUIKRETE, DOWN TO MIN 2"-6" BELOW GRADE, CENTER PRESURE TREATED 444 POST O THE PIER, USE SHIPSON CB44 BASES, TYP, O ALL POSTS

2:8 0 16" O.C. OVER BUILT STAGE W, 1"± FLOOR SHEATHING TO MATCH EXISTING STAGE—

**POST & SUPPORT DETAILS** 

SECTION @ STAGE

2 \$1.1

- OVER BUILT STAGE

<del>(1)</del>

(1)

5' --0"

FOUNDATION / FIRST FLOOR PLAN