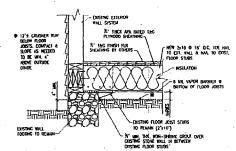

18/11-07A 19510 WHITE GROUND RD Boyds Negro School, 18/011

Smislova, K

6101 Executi Rockville, Ma Telephone (3)

Project 07-900

Associat Consulting

SECTION @ EXTERIOR WALL FOOTING

TING (S1.1)

SECTION @ STAGE

TYP. RAMP SECTION & ELEVATION

1 AIL (6)

Plan, S and C

Date . 01/05/.

Drawin

Drawi

SECTION @ EXTERIOR WALL FOOTING

110x22 W/ PRE-DRULED HOLES

01/05/20(

Drawing S1

Drawini Plan, Se and De

Date

01/05/2

Drawir

SECTION @ EXTERIOR WALL FOOTING

TYP. SECTION @ FLOOR JOIST BEARING

(2) No THRU BOLTS OF -12" QUIK-TUBE FILLED W/ 3000 PSI QUIKRETE, DOWN TO MIN 2"-6" BELOW GRADE, CENTER PRESURE TREATED 444 POST O THE PIER, USE SHIPSON CB44 BASES, TYP, O ALL POSTS

2:8 0 16" O.C. OVER BUILT STAGE W, 1"± FLOOR SHEATHING TO MATCH EXISTING STAGE—