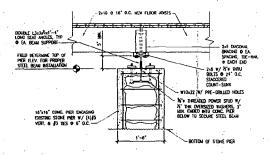

- (2 Si.1)

TYP. SECTION @ FLOOR JOIST BEARING

POST & SUPPORT DETAILS

4

TYP. STEEL BEAM BEARING DETAIL

TYP. SECTION @ FLOOR JOIST BEARING

SECTION @ STAGE

**POST & SUPPORT DETAILS** 

TYP. STEEL, BEAM BEARING DETAIL

SK&A

Associates, P.A. Consulting Structural Engineers

6101 Executive Boulevard Rockville, Maryland 20852 Telephane (301) 881-1441

(2) No THRU BOLTS OF -12" QUIK-TUBE FILLED W/ 3000 PSI QUIKRETE, DOWN TO MIN 2"-6" BELOW GRADE, CENTER PRESURE TREATED 444 POST O THE PIER, USE SHIPSON CB44 BASES, TYP, O ALL POSTS

2:8 0 16" O.C. OVER BUILT STAGE W, 1"± FLOOR SHEATHING TO MATCH EXISTING STAGE—