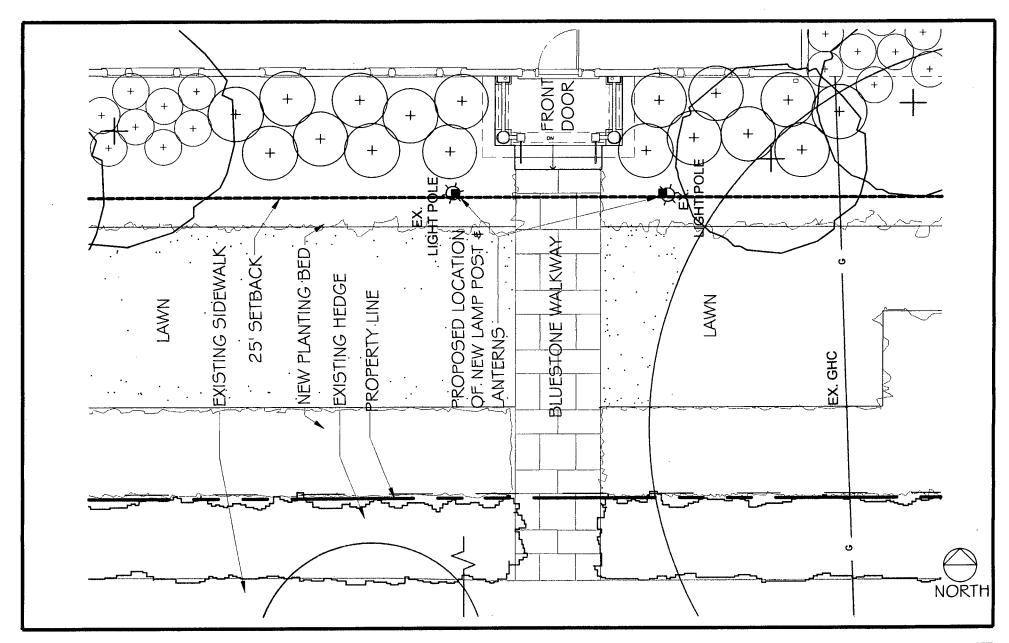

#### 1. WRITTEN DESCRIPTION OF PROJECT

| 8. | Description of existing structure(s) and environmental setting, including their historical features and significance:                               |
|----|-----------------------------------------------------------------------------------------------------------------------------------------------------|
|    | Contribution resource in chevy chose historic district. 2's story                                                                                   |
|    | Craffernan style stucco i shingle house with hipped stateroof,                                                                                      |
|    |                                                                                                                                                     |
|    | with 2-stony rear addition (1961), west side porch addition (1968)                                                                                  |
|    | front portico alteration / 1968) and 1-story side den addition (unknown)                                                                            |
|    | and year addition (2005-currently under construction). Portion of                                                                                   |
|    | Quinting the local desired by the local desired by                                                                                                  |
|    | Pristing house dates to 1913. Lurge open lot.                                                                                                       |
|    |                                                                                                                                                     |
|    |                                                                                                                                                     |
|    |                                                                                                                                                     |
| ь. | General description of project and its effect on the historic resource(s), the environmental setting, and, where epplicable, the historic district: |
| (  |                                                                                                                                                     |
| _  |                                                                                                                                                     |
|    | the new addition franciation of the existing home, which was previously                                                                             |
|    | approved by the HPC. The pergola structure continues the character that                                                                             |
|    | the screen porch beams displayed. It is set in the near west corner                                                                                 |
|    |                                                                                                                                                     |
| 6  | of the residence which is in they there Village.                                                                                                    |
| (2 | The replacement of the previous metal lamps (2) and lamp posts (2) with a                                                                           |
| SI | TEPLAN gas lantern (2) and a metal post lamp (2) instead.                                                                                           |
|    |                                                                                                                                                     |
| Si | e and environmental setting, drawn to scale. You may use your plat. Your site plan must include:                                                    |
|    | the scale porth arrow and data.                                                                                                                     |

- b. dimensions of all existing and proposed structures; and
- c. site features such as walkyvays, driveways, fences, ponds, streams, trash dumpsters, mechanical equipment, and landscaping.