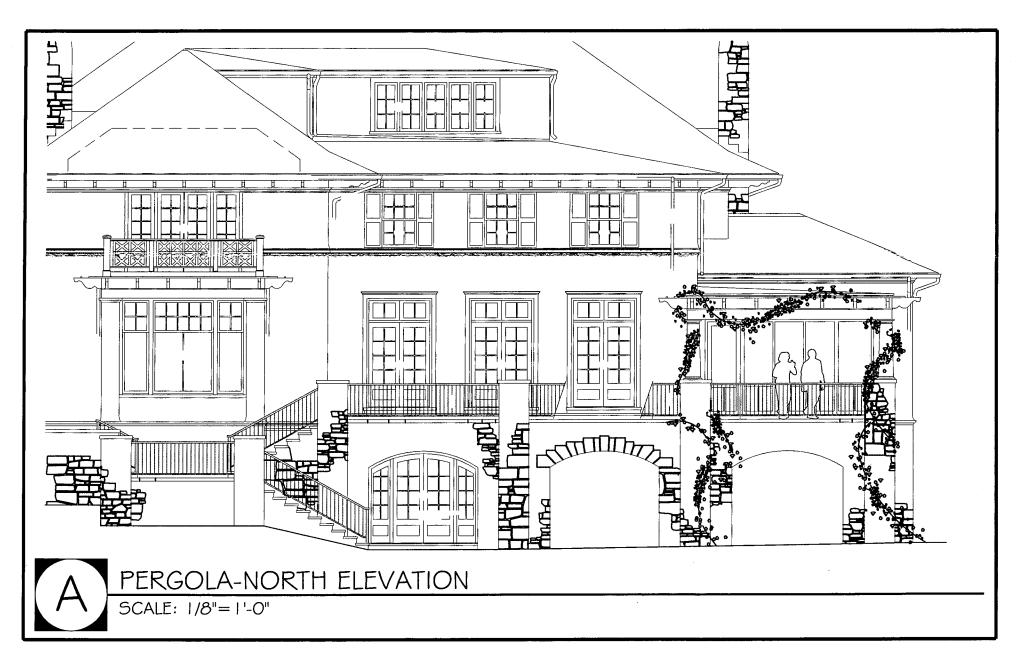

#### 1. WRITTEN DESCRIPTION OF PROJECT

| 8. | Description of existing structure(s) and environmental setting, including their historical features and significance:                               |
|----|-----------------------------------------------------------------------------------------------------------------------------------------------------|
|    | Contribution resource in chevy chose historic district. 2's story                                                                                   |
|    | Craffernan style stucco i shingle house with hipped stateroof,                                                                                      |
|    |                                                                                                                                                     |
|    | with 2-stony rear addition (1961), west side porch addition (1968)                                                                                  |
|    | front portico alteration / 1968) and 1-story side den addition (unknown)                                                                            |
|    | and year addition (2005-currently under construction). Portion of                                                                                   |
|    | Quinting the local desired by the local desired by                                                                                                  |
|    | Pristing house dates to 1913. Lurge open lot.                                                                                                       |
|    |                                                                                                                                                     |
|    |                                                                                                                                                     |
|    |                                                                                                                                                     |
| ь. | General description of project and its effect on the historic resource(s), the environmental setting, and, where epplicable, the historic district: |
| (  |                                                                                                                                                     |
| _  |                                                                                                                                                     |
|    | the new addition franciation of the existing home, which was previously                                                                             |
|    | approved by the HPC. The pergola structure continues the character that                                                                             |
|    | the screen porch beams displayed. It is set in the near west corner                                                                                 |
|    |                                                                                                                                                     |
| 6  | of the residence which is in they there Village.                                                                                                    |
| (2 | The replacement of the previous metal lamps (2) and lamp posts (2) with a                                                                           |
| SI | TEPLAN gas lantern (2) and a metal post lamp (2) instead.                                                                                           |
|    |                                                                                                                                                     |
| Si | e and environmental setting, drawn to scale. You may use your plat. Your site plan must include:                                                    |
|    | the scale porth arrow and data.                                                                                                                     |

#### 3. PLANS AND ELEVATIONS

2.

You must submit 2 copies of plans and elevations in a format no larger than 11° x 17°, Plans on 8 1/2° x 11° paper are preferred.

- a. Schematic construction plans, with marked dimensions, indicating location, size and general type of walls, window and door openings, and other fixed features of both the existing resource(s) and the proposed work.
- b. Elevations (facades), with marked dimensions, clearly indicating proposed work in relation to existing construction and, when appropriata, context. All materials and fixtures proposed for the exterior must be noted on the elevations drawings. An existing and a proposed elevation drawing of each facade affected by the proposed work is required.