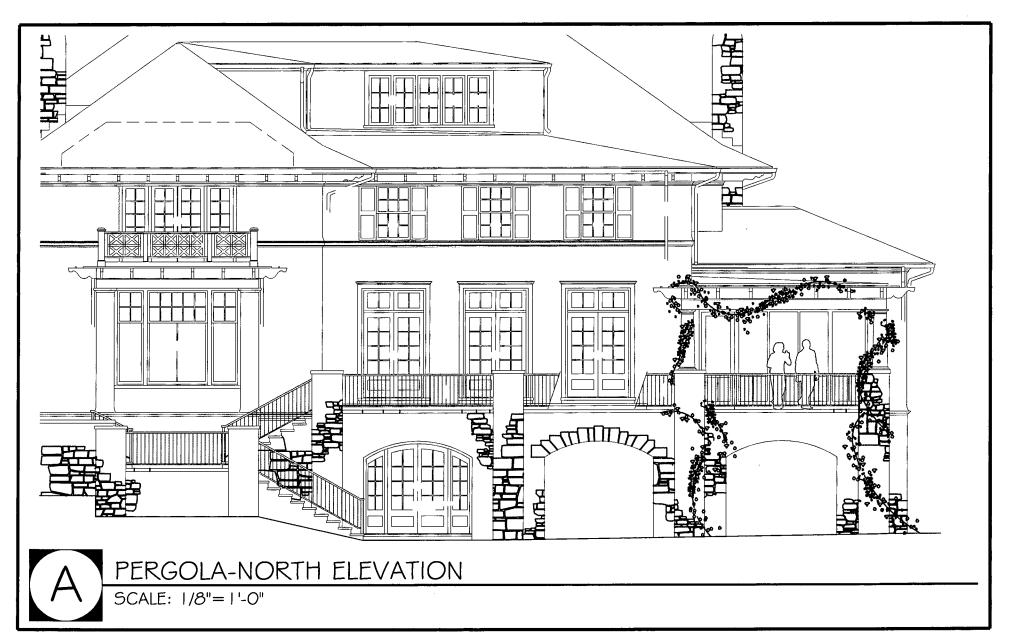

#### 1. WRITTEN DESCRIPTION OF PROJECT

| 8. | Description of existing structure(s) and environmental setting, including their historical features and significance:                               |
|----|-----------------------------------------------------------------------------------------------------------------------------------------------------|
|    | Contribution resource in chevy chose historic district. 2's story                                                                                   |
|    | Craffernan style stucco i shingle house with hipped stateroof,                                                                                      |
|    |                                                                                                                                                     |
|    | with 2-stony rear addition (1961), west side porch addition (1968)                                                                                  |
|    | front portico alteration / 1968) and 1-story side den addition (unknown)                                                                            |
|    | and year addition (2005-currently under construction). Portion of                                                                                   |
|    | Quinting the local desired by the local desired by                                                                                                  |
|    | Pristing house dates to 1913. Lurge open lot.                                                                                                       |
|    |                                                                                                                                                     |
|    |                                                                                                                                                     |
|    |                                                                                                                                                     |
| ь. | General description of project and its effect on the historic resource(s), the environmental setting, and, where epplicable, the historic district: |
| (  |                                                                                                                                                     |
| _  |                                                                                                                                                     |
|    | the new addition franciation of the existing home, which was previously                                                                             |
|    | approved by the HPC. The pergola structure continues the character that                                                                             |
|    | the screen porch beams displayed. It is set in the near west corner                                                                                 |
|    |                                                                                                                                                     |
| 6  | of the residence which is in they there Village.                                                                                                    |
| (2 | The replacement of the previous metal lamps (2) and lamp posts (2) with a                                                                           |
| SI | TEPLAN gas lantern (2) and a metal post lamp (2) instead.                                                                                           |
|    |                                                                                                                                                     |
| Si | e and environmental setting, drawn to scale. You may use your plat. Your site plan must include:                                                    |
|    | the scale porth arrow and data.                                                                                                                     |

#### 3. PLANS AND ELEVATIONS

2.

You must submit 2 copies of plans and elevations in a format no larger than 11° x 17°, Plans on 8 1/2° x 11° paper are preferred.

- a. Schematic construction plans, with marked dimensions, indicating location, size and general type of walls, window and door openings, and other fixed features of both the existing resource(s) and the proposed work.
- b. Elevations (facades), with marked dimensions, clearly indicating proposed work in relation to existing construction and, when appropriata, context. All materials and fixtures proposed for the exterior must be noted on the elevations drawings. An existing and a proposed elevation drawing of each facade affected by the proposed work is required.