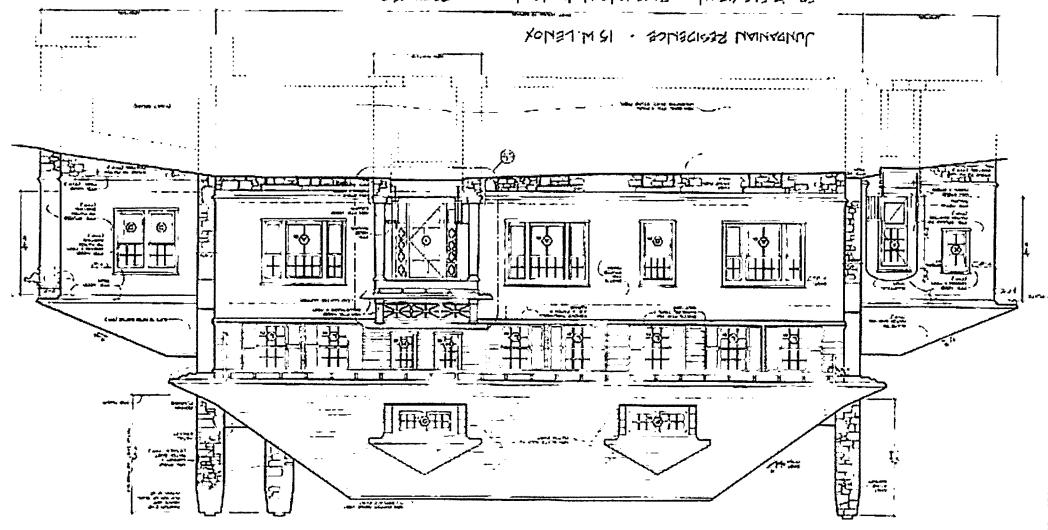

#### 1. WRITTEN DESCRIPTION OF PROJECT

| 8. | Description of existing structure(s) and environmental setting, including their historical features and significance:                               |
|----|-----------------------------------------------------------------------------------------------------------------------------------------------------|
|    | Contribution resource in chevy chose historic district. 2's story                                                                                   |
|    | Craffernan style stucco i shingle house with hipped stateroof,                                                                                      |
|    |                                                                                                                                                     |
|    | with 2-stony rear addition (1961), west side porch addition (1968)                                                                                  |
|    | front portico alteration / 1968) and 1-story side den addition (unknown)                                                                            |
|    | and year addition (2005-currently under construction). Portion of                                                                                   |
|    | Quinting the local desired by the local desired by                                                                                                  |
|    | Pristing house dates to 1913. Lurge open lot.                                                                                                       |
|    |                                                                                                                                                     |
|    |                                                                                                                                                     |
|    |                                                                                                                                                     |
| ь. | General description of project and its effect on the historic resource(s), the environmental setting, and, where epplicable, the historic district: |
| (  |                                                                                                                                                     |
| _  |                                                                                                                                                     |
|    | the new addition franciation of the existing home, which was previously                                                                             |
|    | approved by the HPC. The pergola structure continues the character that                                                                             |
|    | the screen porch beams displayed. It is set in the near west corner                                                                                 |
|    |                                                                                                                                                     |
| 6  | of the residence which is in they there Village.                                                                                                    |
| (2 | The replacement of the previous metal lamps (2) and lamp posts (2) with a                                                                           |
| SI | TEPLAN gas lantern (2) and a metal post lamp (2) instead.                                                                                           |
|    |                                                                                                                                                     |
| Si | e and environmental setting, drawn to scale. You may use your plat. Your site plan must include:                                                    |
|    | the scale porth arrow and data.                                                                                                                     |

#### 3. PLANS AND ELEVATIONS

2.

You must submit 2 copies of plans and elevations in a format no larger than 11° x 17°, Plans on 8 1/2° x 11° paper are preferred.

- a. Schematic construction plans, with marked dimensions, indicating location, size and general type of walls, window and door openings, and other fixed features of both the existing resource(s) and the proposed work.
- b. Elevations (facades), with marked dimensions, clearly indicating proposed work in relation to existing construction and, when appropriata, context. All materials and fixtures proposed for the exterior must be noted on the elevations drawings. An existing and a proposed elevation drawing of each facade affected by the proposed work is required.