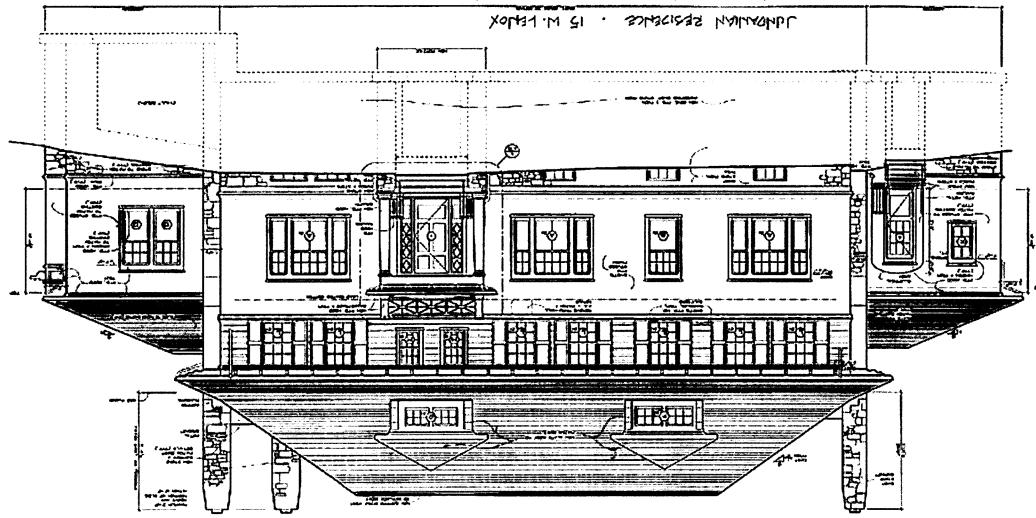

#### 1. WRITTEN DESCRIPTION OF PROJECT

| 8. | Description of existing structure(s) and environmental setting, including their historical features and significance:                               |
|----|-----------------------------------------------------------------------------------------------------------------------------------------------------|
|    | Contribution resource in chevy chose historic district. 2's story                                                                                   |
|    | Craffernan style stucco i shingle house with hipped stateroof,                                                                                      |
|    |                                                                                                                                                     |
|    | with 2-stony rear addition (1961), west side porch addition (1968)                                                                                  |
|    | front portico alteration / 1968) and 1-story side den addition (unknown)                                                                            |
|    | and year addition (2005-currently under construction). Portion of                                                                                   |
|    | Quinting the local desired by the local desired by                                                                                                  |
|    | Pristing house dates to 1913. Lurge open lot.                                                                                                       |
|    |                                                                                                                                                     |
|    |                                                                                                                                                     |
|    |                                                                                                                                                     |
| ь. | General description of project and its effect on the historic resource(s), the environmental setting, and, where epplicable, the historic district: |
| (  |                                                                                                                                                     |
| _  |                                                                                                                                                     |
|    | the new addition franciation of the existing home, which was previously                                                                             |
|    | approved by the HPC. The pergola structure continues the character that                                                                             |
|    | the screen porch beams displayed. It is set in the near west corner                                                                                 |
|    |                                                                                                                                                     |
| 6  | of the residence which is in they there Village.                                                                                                    |
| (2 | The replacement of the previous metal lamps (2) and lamp posts (2) with a                                                                           |
| SI | TEPLAN gas lantern (2) and a metal post lamp (2) instead.                                                                                           |
|    |                                                                                                                                                     |
| Si | e and environmental setting, drawn to scale. You may use your plat. Your site plan must include:                                                    |
|    | the scale porth arrow and data.                                                                                                                     |

#### 3. PLANS AND ELEVATIONS

2.

You must submit 2 copies of plans and elevations in a format no larger than 11° x 17°, Plans on 8 1/2° x 11° paper are preferred.

- a. Schematic construction plans, with marked dimensions, indicating location, size and general type of walls, window and door openings, and other fixed features of both the existing resource(s) and the proposed work.
- b. Elevations (facades), with marked dimensions, clearly indicating proposed work in relation to existing construction and, when appropriata, context. All materials and fixtures proposed for the exterior must be noted on the elevations drawings. An existing and a proposed elevation drawing of each facade affected by the proposed work is required.