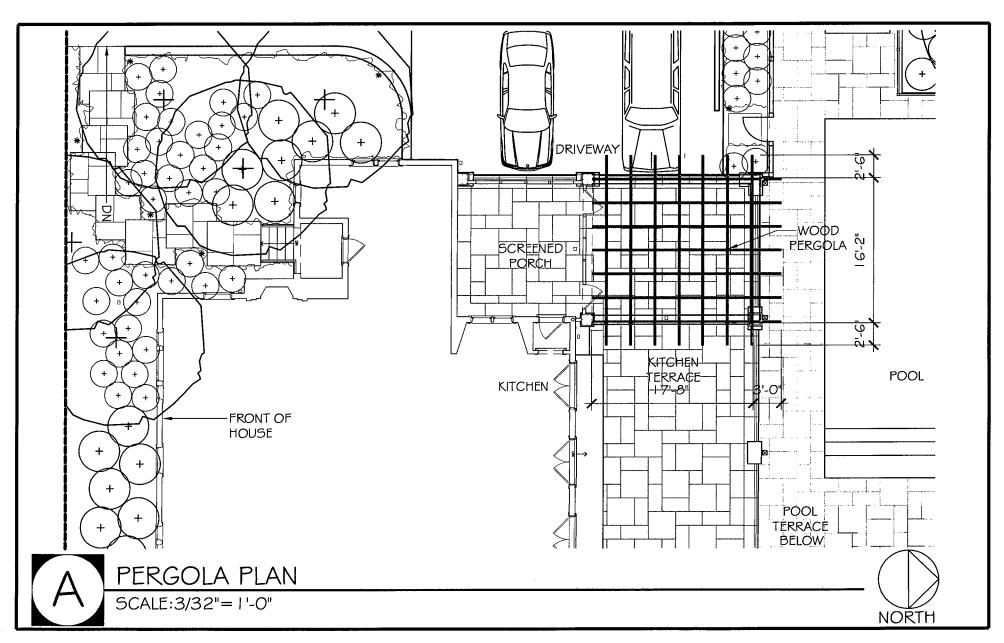

#### 1. WRITTEN DESCRIPTION OF PROJECT

| 8. | Description of existing structure(s) and environmental setting, including their historical features and significance:                               |
|----|-----------------------------------------------------------------------------------------------------------------------------------------------------|
|    | Contribution resource in chevy chose historic district. 2's story                                                                                   |
|    | Craffernan style stucco i shingle house with hipped stateroof,                                                                                      |
|    |                                                                                                                                                     |
|    | with 2-stony rear addition (1961), west side porch addition (1968)                                                                                  |
|    | front portico alteration / 1968) and 1-story side den addition (unknown)                                                                            |
|    | and year addition (2005-currently under construction). Portion of                                                                                   |
|    | Quinting the local desired by the local desired by                                                                                                  |
|    | Pristing house dates to 1913. Lurge open lot.                                                                                                       |
|    |                                                                                                                                                     |
|    |                                                                                                                                                     |
|    |                                                                                                                                                     |
| ь. | General description of project and its effect on the historic resource(s), the environmental setting, and, where epplicable, the historic district: |
| (  |                                                                                                                                                     |
| _  |                                                                                                                                                     |
|    | the new addition franciation of the existing home, which was previously                                                                             |
|    | approved by the HPC. The pergola structure continues the character that                                                                             |
|    | the screen porch beams displayed. It is set in the near west corner                                                                                 |
|    |                                                                                                                                                     |
| 6  | of the residence which is in they there Village.                                                                                                    |
| (2 | The replacement of the previous metal lamps (2) and lamp posts (2) with a                                                                           |
| SI | TEPLAN gas lantern (2) and a metal post lamp (2) instead.                                                                                           |
|    |                                                                                                                                                     |
| Si | e and environmental setting, drawn to scale. You may use your plat. Your site plan must include:                                                    |
|    | the scale porth arrow and data.                                                                                                                     |