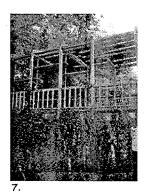

#### 5. PHOTOGRAPHS

- a. Clearly labeled photographic prints of each facade of existing resource, including details of the affected portions. All labels should be placed on the front of photographs.
- b. Clearly label photographic prints of the resource as viewed from the public right-of-way and of the adjoining properties. All labels should be placed on the front of photographs.