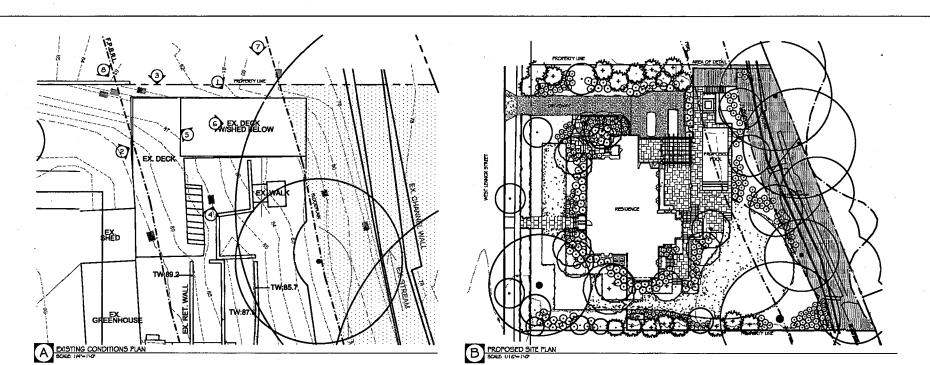

#### 1. WRITTEN DESCRIPTION OF PROJECT

| 8. | Description of existing structure(s) and environmental setting, including their historical features and significance:                               |
|----|-----------------------------------------------------------------------------------------------------------------------------------------------------|
|    | Contribution resource in chevy chose historic district. 2's story                                                                                   |
|    | Craffernan style stucco i shingle house with hipped stateroof,                                                                                      |
|    |                                                                                                                                                     |
|    | with 2-stony rear addition (1961), west side porch addition (1968)                                                                                  |
|    | front portico alteration / 1968) and 1-story side den addition (unknown)                                                                            |
|    | and year addition (2005-currently under construction). Portion of                                                                                   |
|    | Quinting the local desired by the local desired by                                                                                                  |
|    | Pristing house dates to 1913. Lurge open lot.                                                                                                       |
|    |                                                                                                                                                     |
|    |                                                                                                                                                     |
|    |                                                                                                                                                     |
| ь. | General description of project and its effect on the historic resource(s), the environmental setting, and, where epplicable, the historic district: |
| (  |                                                                                                                                                     |
| _  |                                                                                                                                                     |
|    | the new addition franciation of the existing home, which was previously                                                                             |
|    | approved by the HPC. The pergola structure continues the character that                                                                             |
|    | the screen porch beams displayed. It is set in the near west corner                                                                                 |
|    |                                                                                                                                                     |
| 6  | of the residence which is in they there Village.                                                                                                    |
| (2 | The replacement of the previous metal lamps (2) and lamp posts (2) with a                                                                           |
| SI | TEPLAN gas lantern (2) and a metal post lamp (2) instead.                                                                                           |
|    |                                                                                                                                                     |
| Si | e and environmental setting, drawn to scale. You may use your plat. Your site plan must include:                                                    |
|    | the scale porth arrow and data.                                                                                                                     |

- b. dimensions of all existing and proposed structures; and
- c. site features such as walkyvays, driveways, fences, ponds, streams, trash dumpsters, mechanical equipment, and landscaping.