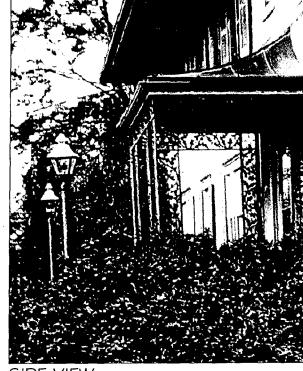

#### 5. PHOTOGRAPHS

- a. Clearly labeled photographic prints of each facade of existing resource, including details of the affected portions. All labels should be placed on the front of photographs.
- b. Clearly label photographic prints of the resource as viewed from the public right-of-way and of the adjoining properties. All labels should be placed on the front of photographs.