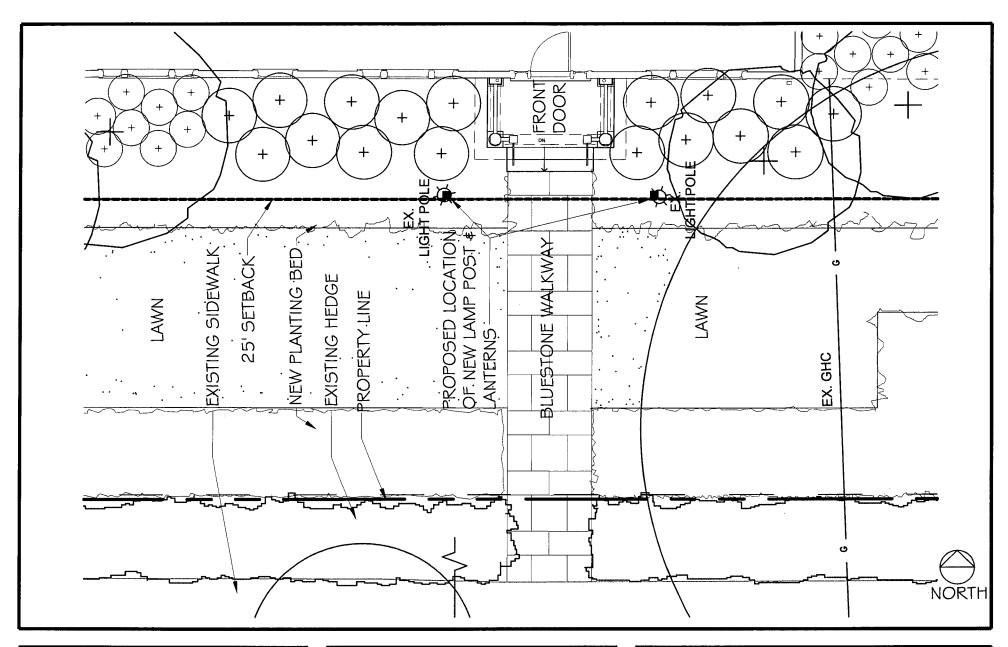

#### 1. WRITTEN DESCRIPTION OF PROJECT

| 8. | Description of existing structure(s) and environmental setting, including their historical features and significance:                               |
|----|-----------------------------------------------------------------------------------------------------------------------------------------------------|
|    | Contribution resource in chevy chose historic district. 2's story                                                                                   |
|    | Craffernan style stucco i shingle house with hipped stateroof,                                                                                      |
|    |                                                                                                                                                     |
|    | with 2-stony rear addition (1961), west side porch addition (1968)                                                                                  |
|    | front portico alteration / 1968) and 1-story side den addition (unknown)                                                                            |
|    | and year addition (2005-currently under construction). Portion of                                                                                   |
|    | Quinting the local desired by the local desired by                                                                                                  |
|    | Pristing house dates to 1913. Lurge open lot.                                                                                                       |
|    |                                                                                                                                                     |
|    |                                                                                                                                                     |
|    |                                                                                                                                                     |
| ь. | General description of project and its effect on the historic resource(s), the environmental setting, and, where epplicable, the historic district: |
| (  |                                                                                                                                                     |
| _  |                                                                                                                                                     |
|    | the new addition franciation of the existing home, which was previously                                                                             |
|    | approved by the HPC. The pergola structure continues the character that                                                                             |
|    | the screen porch beams displayed. It is set in the near west corner                                                                                 |
|    |                                                                                                                                                     |
| 6  | of the residence which is in they there Village.                                                                                                    |
| (2 | The replacement of the previous metal lamps (2) and lamp posts (2) with a                                                                           |
| SI | TEPLAN gas lantern (2) and a metal post lamp (2) instead.                                                                                           |
|    |                                                                                                                                                     |
| Si | e and environmental setting, drawn to scale. You may use your plat. Your site plan must include:                                                    |
|    | the scale porth arrow and data.                                                                                                                     |

- b. dimensions of all existing and proposed structures; and
- c. site features such as walkyvays, driveways, fences, ponds, streams, trash dumpsters, mechanical equipment, and landscaping.