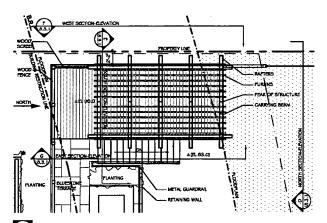

#### 1. WRITTEN DESCRIPTION OF PROJECT

| 8. | Description of existing structure(s) and environmental setting, including their historical features and significance:                               |
|----|-----------------------------------------------------------------------------------------------------------------------------------------------------|
|    | Contribution resource in chevy chose historic district. 2's story                                                                                   |
|    | Craffernan style stucco i shingle house with hipped stateroof,                                                                                      |
|    |                                                                                                                                                     |
|    | with 2-stony rear addition (1961), west side porch addition (1968)                                                                                  |
|    | front portico alteration / 1968) and 1-story side den addition (unknown)                                                                            |
|    | and year addition (2005-currently under construction). Portion of                                                                                   |
|    | Quinting the local desired by the local desired by                                                                                                  |
|    | Pristing house dates to 1913. Lurge open lot.                                                                                                       |
|    |                                                                                                                                                     |
|    |                                                                                                                                                     |
|    |                                                                                                                                                     |
| ь. | General description of project and its effect on the historic resource(s), the environmental setting, and, where epplicable, the historic district: |
| (  |                                                                                                                                                     |
| _  |                                                                                                                                                     |
|    | the new addition franciation of the existing home, which was previously                                                                             |
|    | approved by the HPC. The pergola structure continues the character that                                                                             |
|    | the screen porch beams displayed. It is set in the near west corner                                                                                 |
|    |                                                                                                                                                     |
| 6  | of the residence which is in they there Village.                                                                                                    |
| (2 | The replacement of the previous metal lamps (2) and lamp posts (2) with a                                                                           |
| SI | TEPLAN gas lantern (2) and a metal post lamp (2) instead.                                                                                           |
|    |                                                                                                                                                     |
| Si | e and environmental setting, drawn to scale. You may use your plat. Your site plan must include:                                                    |
|    | the scale porth arrow and data.                                                                                                                     |

#### 3. PLANS AND ELEVATIONS

2.

You must submit 2 copies of plans and elevations in a format no larger than 11° x 17°, Plans on 8 1/2° x 11° paper are preferred.

- a. Schematic construction plans, with marked dimensions, indicating location, size and general type of walls, window and door openings, and other fixed features of both the existing resource(s) and the proposed work.
- b. Elevations (facades), with marked dimensions, clearly indicating proposed work in relation to existing construction and, when appropriata, context. All materials and fixtures proposed for the exterior must be noted on the elevations drawings. An existing and a proposed elevation drawing of each facade affected by the proposed work is required.