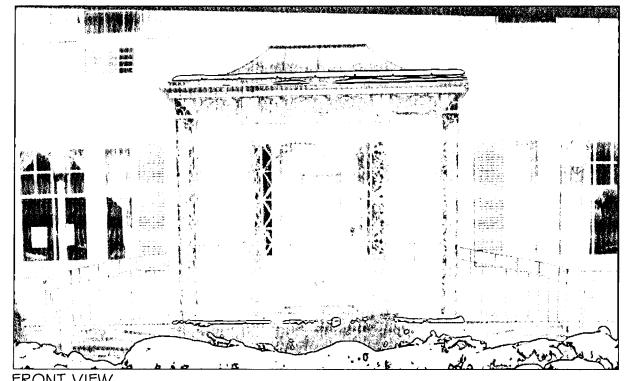

#### 3. PLANS AND ELEVATIONS

2.

You must submit 2 copies of plans and elevations in a format no larger than 11° x 17°, Plans on 8 1/2° x 11° paper are preferred.

- a. Schematic construction plans, with marked dimensions, indicating location, size and general type of walls, window and door openings, and other fixed features of both the existing resource(s) and the proposed work.
- b. Elevations (facades), with marked dimensions, clearly indicating proposed work in relation to existing construction and, when appropriata, context. All materials and fixtures proposed for the exterior must be noted on the elevations drawings. An existing and a proposed elevation drawing of each facade affected by the proposed work is required.