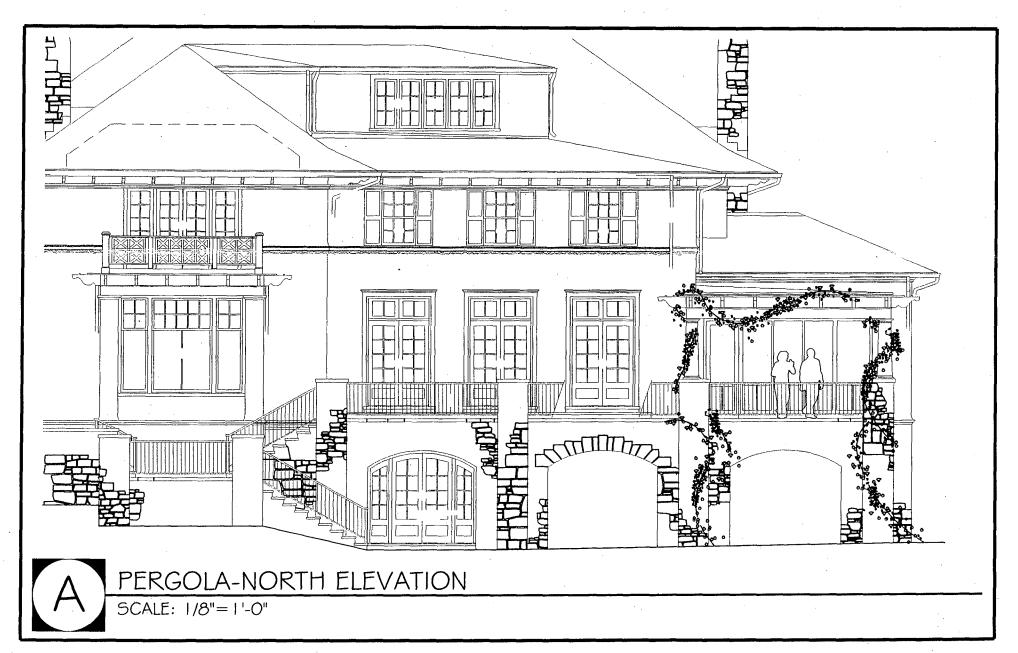

#### 1. WRITTEN DESCRIPTION OF PROJECT

| 8. | Description of existing structure(s) and environmental setting, including their historical features and significance:                               |
|----|-----------------------------------------------------------------------------------------------------------------------------------------------------|
|    | Contribution resource in chevy chose historic district. 2's story                                                                                   |
|    | Craffernan style stucco i shingle house with hipped stateroof,                                                                                      |
|    |                                                                                                                                                     |
|    | with 2-stony rear addition (1961), west side porch addition (1968)                                                                                  |
|    | front portico alteration / 1968) and 1-story side den addition (unknown)                                                                            |
|    | and year addition (2005-currently under construction). Portion of                                                                                   |
|    | Quinting the local desired by the local desired by                                                                                                  |
|    | Pristing house dates to 1913. Lurge open lot.                                                                                                       |
|    |                                                                                                                                                     |
|    |                                                                                                                                                     |
|    |                                                                                                                                                     |
| ь. | General description of project and its effect on the historic resource(s), the environmental setting, and, where epplicable, the historic district: |
| (  |                                                                                                                                                     |
| _  |                                                                                                                                                     |
|    | the new addition franciation of the existing home, which was previously                                                                             |
|    | approved by the HPC. The pergola structure continues the character that                                                                             |
|    | the screen porch beams displayed. It is set in the near west corner                                                                                 |
|    |                                                                                                                                                     |
| 6  | of the residence which is in they there Village.                                                                                                    |
| (2 | The replacement of the previous metal lamps (2) and lamp posts (2) with a                                                                           |
| SI | TEPLAN gas lantern (2) and a metal post lamp (2) instead.                                                                                           |
|    |                                                                                                                                                     |
| Si | e and environmental setting, drawn to scale. You may use your plat. Your site plan must include:                                                    |
|    | the scale porth arrow and data.                                                                                                                     |

#### 3. PLANS AND ELEVATIONS

2.

You must submit 2 copies of plans and elevations in a format no larger than 11° x 17°, Plans on 8 1/2° x 11° paper are preferred.

- a. Schematic construction plans, with marked dimensions, indicating location, size and general type of walls, window and door openings, and other fixed features of both the existing resource(s) and the proposed work.
- b. Elevations (facades), with marked dimensions, clearly indicating proposed work in relation to existing construction and, when appropriata, context. All materials and fixtures proposed for the exterior must be noted on the elevations drawings. An existing and a proposed elevation drawing of each facade affected by the proposed work is required.