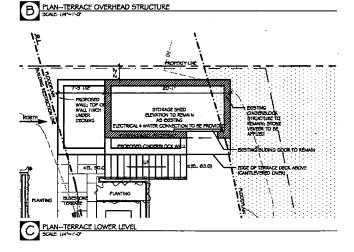

#### 1. WRITTEN DESCRIPTION OF PROJECT

| 8. | Description of existing structure(s) and environmental setting, including their historical features and significance:                               |
|----|-----------------------------------------------------------------------------------------------------------------------------------------------------|
|    | Contribution resource in chevy chose historic district. 2's story                                                                                   |
|    | Craffernan style stucco i shingle house with hipped stateroof,                                                                                      |
|    |                                                                                                                                                     |
|    | with 2-stony rear addition (1961), west side porch addition (1968)                                                                                  |
|    | front portico alteration / 1968) and 1-story side den addition (unknown)                                                                            |
|    | and year addition (2005-currently under construction). Portion of                                                                                   |
|    | Quinting the local desired by the local desired by                                                                                                  |
|    | Pristing house dates to 1913. Lurge open lot.                                                                                                       |
|    |                                                                                                                                                     |
|    |                                                                                                                                                     |
|    |                                                                                                                                                     |
| ь. | General description of project and its effect on the historic resource(s), the environmental setting, and, where epplicable, the historic district: |
| (  |                                                                                                                                                     |
| _  |                                                                                                                                                     |
|    | the new addition franciation of the existing home, which was previously                                                                             |
|    | approved by the HPC. The pergola structure continues the character that                                                                             |
|    | the screen porch beams displayed. It is set in the near west corner                                                                                 |
|    |                                                                                                                                                     |
| 6  | of the residence which is in they there Village.                                                                                                    |
| (2 | The replacement of the previous metal lamps (2) and lamp posts (2) with a                                                                           |
| SI | TEPLAN gas lantern (2) and a metal post lamp (2) instead.                                                                                           |
|    |                                                                                                                                                     |
| Si | e and environmental setting, drawn to scale. You may use your plat. Your site plan must include:                                                    |
|    | the scale porth arrow and data.                                                                                                                     |

#### 3. PLANS AND ELEVATIONS

2.

You must submit 2 copies of plans and elevations in a format no larger than 11° x 17°, Plans on 8 1/2° x 11° paper are preferred.

- a. Schematic construction plans, with marked dimensions, indicating location, size and general type of walls, window and door openings, and other fixed features of both the existing resource(s) and the proposed work.
- b. Elevations (facades), with marked dimensions, clearly indicating proposed work in relation to existing construction and, when appropriata, context. All materials and fixtures proposed for the exterior must be noted on the elevations drawings. An existing and a proposed elevation drawing of each facade affected by the proposed work is required.