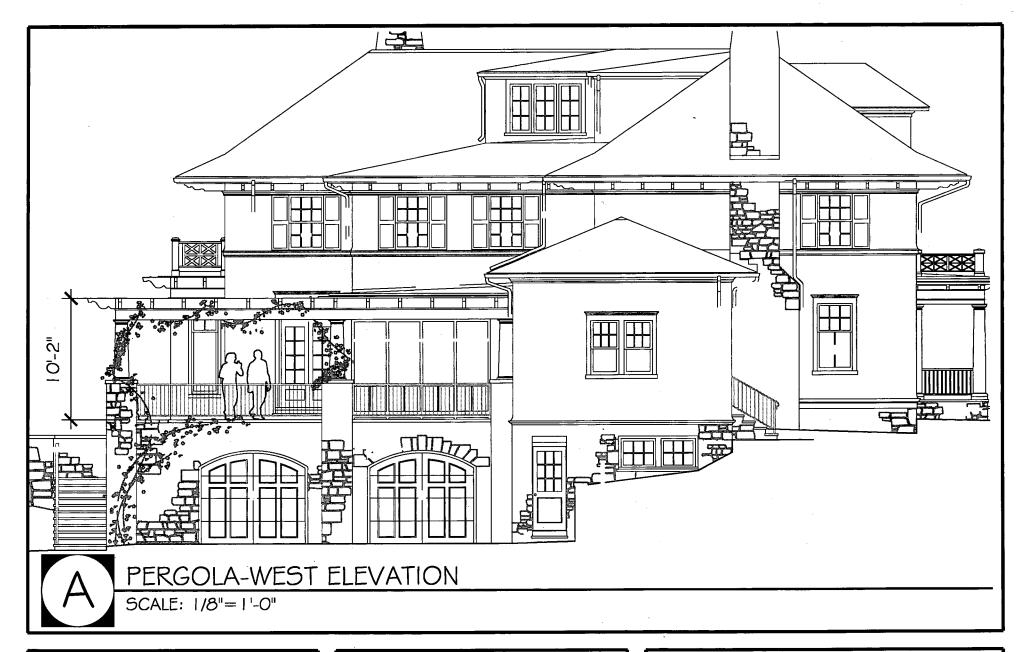

#### 1. WRITTEN DESCRIPTION OF PROJECT

| 8. | Description of existing structure(s) and environmental setting, including their historical features and significance:                               |
|----|-----------------------------------------------------------------------------------------------------------------------------------------------------|
|    | Contribution resource in chevy chose historic district. 2's story                                                                                   |
|    | Craffernan style stucco i shingle house with hipped stateroof,                                                                                      |
|    |                                                                                                                                                     |
|    | with 2-stony rear addition (1961), west side porch addition (1968)                                                                                  |
|    | front portico alteration / 1968) and 1-story side den addition (unknown)                                                                            |
|    | and year addition (2005-currently under construction). Portion of                                                                                   |
|    | Quinting the local desired by the local desired by                                                                                                  |
|    | Pristing house dates to 1913. Lurge open lot.                                                                                                       |
|    |                                                                                                                                                     |
|    |                                                                                                                                                     |
|    |                                                                                                                                                     |
| ь. | General description of project and its effect on the historic resource(s), the environmental setting, and, where epplicable, the historic district: |
| (  |                                                                                                                                                     |
| _  |                                                                                                                                                     |
|    | the new addition franciation of the existing home, which was previously                                                                             |
|    | approved by the HPC. The pergola structure continues the character that                                                                             |
|    | the screen porch beams displayed. It is set in the near west corner                                                                                 |
|    |                                                                                                                                                     |
| 6  | of the residence which is in they there Village.                                                                                                    |
| (2 | The replacement of the previous metal lamps (2) and lamp posts (2) with a                                                                           |
| SI | TEPLAN gas lantern (2) and a metal post lamp (2) instead.                                                                                           |
|    |                                                                                                                                                     |
| Si | e and environmental setting, drawn to scale. You may use your plat. Your site plan must include:                                                    |
|    | the scale porth arrow and data.                                                                                                                     |

#### 3. PLANS AND ELEVATIONS

2.

You must submit 2 copies of plans and elevations in a format no larger than 11° x 17°, Plans on 8 1/2° x 11° paper are preferred.

- a. Schematic construction plans, with marked dimensions, indicating location, size and general type of walls, window and door openings, and other fixed features of both the existing resource(s) and the proposed work.
- b. Elevations (facades), with marked dimensions, clearly indicating proposed work in relation to existing construction and, when appropriata, context. All materials and fixtures proposed for the exterior must be noted on the elevations drawings. An existing and a proposed elevation drawing of each facade affected by the proposed work is required.