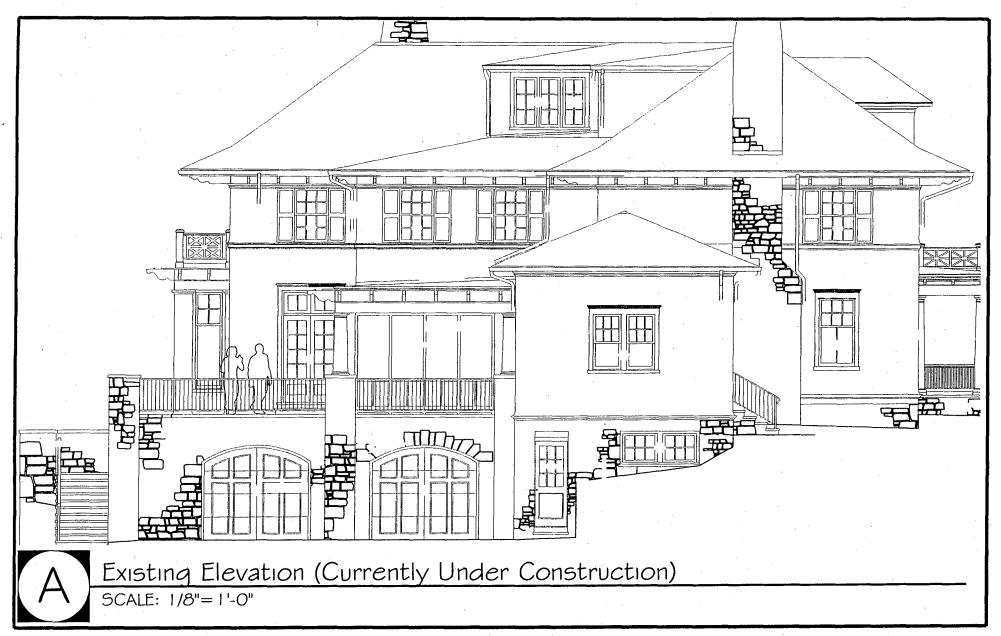

#### 1. WRITTEN DESCRIPTION OF PROJECT

| 8. | Description of existing structure(s) and environmental setting, including their historical features and significance:                               |
|----|-----------------------------------------------------------------------------------------------------------------------------------------------------|
|    | Contribution resource in chevy chose historic district. 2's story                                                                                   |
|    | Craffernan style stucco i shingle house with hipped stateroof,                                                                                      |
|    |                                                                                                                                                     |
|    | with 2-stony rear addition (1961), west side porch addition (1968)                                                                                  |
|    | front portico alteration / 1968) and 1-story side den addition (unknown)                                                                            |
|    | and year addition (2005-currently under construction). Portion of                                                                                   |
|    | Quinting the local desired by the local desired by                                                                                                  |
|    | Pristing house dates to 1913. Lurge open lot.                                                                                                       |
|    |                                                                                                                                                     |
|    |                                                                                                                                                     |
|    |                                                                                                                                                     |
| ь. | General description of project and its effect on the historic resource(s), the environmental setting, and, where epplicable, the historic district: |
| (  |                                                                                                                                                     |
| _  |                                                                                                                                                     |
|    | the new addition franciation of the existing home, which was previously                                                                             |
|    | approved by the HPC. The pergola structure continues the character that                                                                             |
|    | the screen porch beams displayed. It is set in the near west corner                                                                                 |
|    |                                                                                                                                                     |
| 6  | of the residence which is in they there Village.                                                                                                    |
| (2 | The replacement of the previous metal lamps (2) and lamp posts (2) with a                                                                           |
| SI | TEPLAN gas lantern (2) and a metal post lamp (2) instead.                                                                                           |
|    |                                                                                                                                                     |
| Si | e and environmental setting, drawn to scale. You may use your plat. Your site plan must include:                                                    |
|    | the scale porth arrow and data.                                                                                                                     |

#### 3. PLANS AND ELEVATIONS

2.

You must submit 2 copies of plans and elevations in a format no larger than 11° x 17°, Plans on 8 1/2° x 11° paper are preferred.

- a. Schematic construction plans, with marked dimensions, indicating location, size and general type of walls, window and door openings, and other fixed features of both the existing resource(s) and the proposed work.
- b. Elevations (facades), with marked dimensions, clearly indicating proposed work in relation to existing construction and, when appropriata, context. All materials and fixtures proposed for the exterior must be noted on the elevations drawings. An existing and a proposed elevation drawing of each facade affected by the proposed work is required.