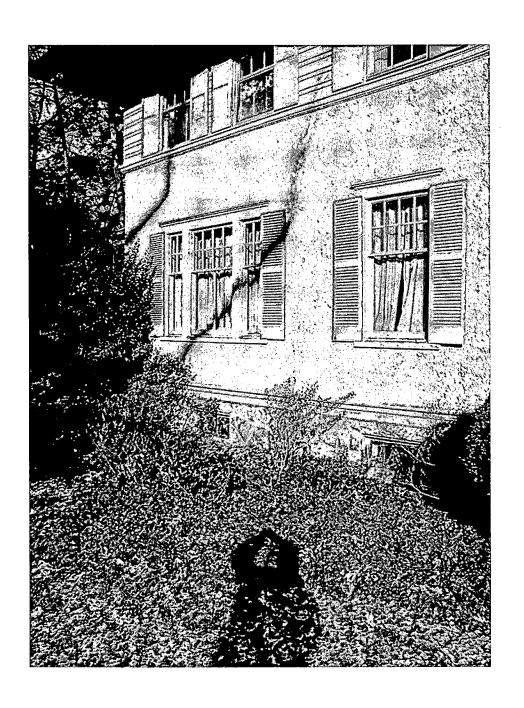

#### 5. PHOTOGRAPHS

- a. Clearly labeled photographic prints of each facade of existing resource, including details of the affected portions. All labels should be placed on the front of photographs.
- b. Clearly label photographic prints of the resource as viewed from the public right-of-way and of the adjoining properties. All labels should be placed on the front of photographs.