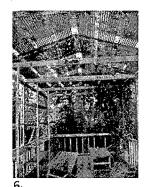

#### 5. PHOTOGRAPHS

- a. Clearly labeled photographic prints of each facade of existing resource, including details of the affected portions. All labels should be placed on the front of photographs.
- b. Clearly label photographic prints of the resource as viewed from the public right-of-way and of the adjoining properties. All labels should be placed on the front of photographs.