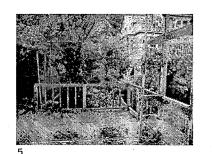

#### 5. PHOTOGRAPHS

- a. Clearly labeled photographic prints of each facade of existing resource, including details of the affected portions. All labels should be placed on the front of photographs.
- b. Clearly label photographic prints of the resource as viewed from the public right-of-way and of the adjoining properties. All labels should be placed on the front of photographs.