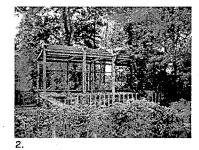

#### 5. PHOTOGRAPHS

- a. Clearly labeled photographic prints of each facade of existing resource, including details of the affected portions. All labels should be placed on the front of photographs.
- b. Clearly label photographic prints of the resource as viewed from the public right-of-way and of the adjoining properties. All labels should be placed on the front of photographs.