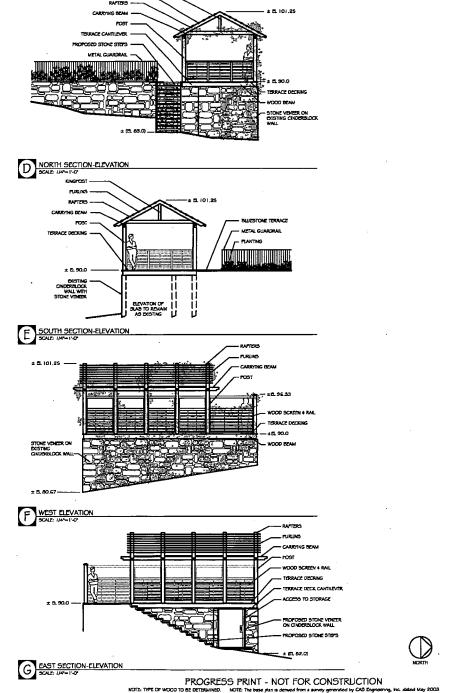

#### 1. WRITTEN DESCRIPTION OF PROJECT

| 8. | Description of existing structure(s) and environmental setting, including their historical features and significance:                               |
|----|-----------------------------------------------------------------------------------------------------------------------------------------------------|
|    | Contribution resource in chevy chose historic district. 2's story                                                                                   |
|    | Craffernan style stucco i shingle house with hipped stateroof,                                                                                      |
|    |                                                                                                                                                     |
|    | with 2-stony rear addition (1961), west side porch addition (1968)                                                                                  |
|    | front portico alteration / 1968) and 1-story side den addition (unknown)                                                                            |
|    | and year addition (2005-currently under construction). Portion of                                                                                   |
|    | Quinting the local desired by the local desired by                                                                                                  |
|    | Pristing house dates to 1913. Lurge open lot.                                                                                                       |
|    |                                                                                                                                                     |
|    |                                                                                                                                                     |
|    |                                                                                                                                                     |
| ь. | General description of project and its effect on the historic resource(s), the environmental setting, and, where epplicable, the historic district: |
| (  |                                                                                                                                                     |
| _  |                                                                                                                                                     |
|    | the new addition franciation of the existing home, which was previously                                                                             |
|    | approved by the HPC. The pergola structure continues the character that                                                                             |
|    | the screen porch beams displayed. It is set in the near west corner                                                                                 |
|    |                                                                                                                                                     |
| 6  | of the residence which is in they there Village.                                                                                                    |
| (2 | The replacement of the previous metal lamps (2) and lamp posts (2) with a                                                                           |
| SI | TEPLAN gas lantern (2) and a metal post lamp (2) instead.                                                                                           |
|    |                                                                                                                                                     |
| Si | e and environmental setting, drawn to scale. You may use your plat. Your site plan must include:                                                    |
|    | the scale porth arrow and data.                                                                                                                     |

#### 3. PLANS AND ELEVATIONS

2.

You must submit 2 copies of plans and elevations in a format no larger than 11° x 17°, Plans on 8 1/2° x 11° paper are preferred.

- a. Schematic construction plans, with marked dimensions, indicating location, size and general type of walls, window and door openings, and other fixed features of both the existing resource(s) and the proposed work.
- b. Elevations (facades), with marked dimensions, clearly indicating proposed work in relation to existing construction and, when appropriata, context. All materials and fixtures proposed for the exterior must be noted on the elevations drawings. An existing and a proposed elevation drawing of each facade affected by the proposed work is required.