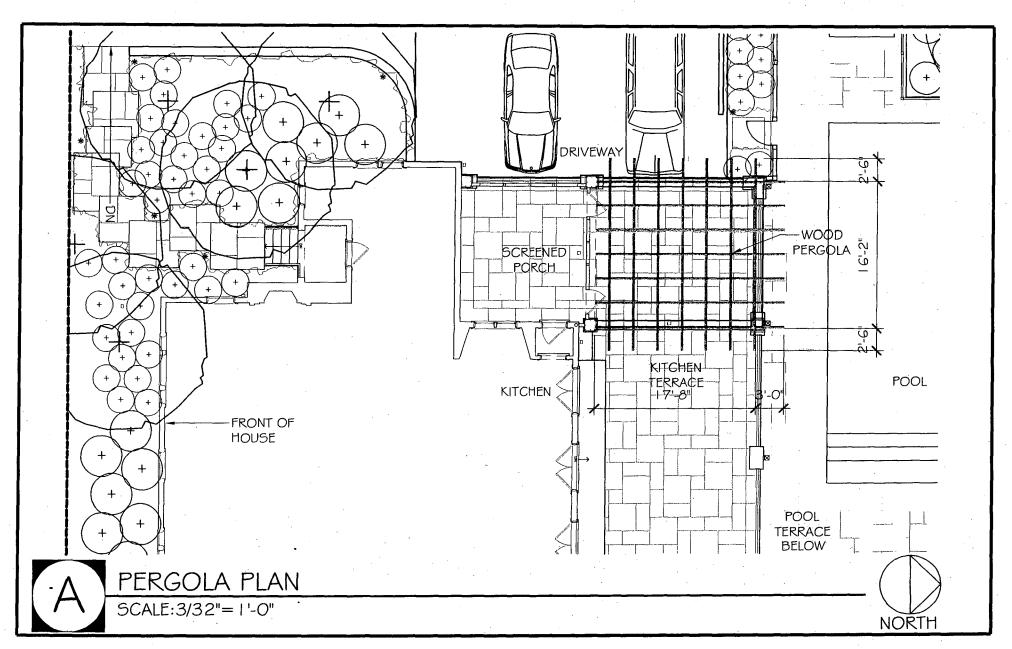

#### 1. WRITTEN DESCRIPTION OF PROJECT

| 8. | Description of existing structure(s) and environmental setting, including their historical features and significance:                               |
|----|-----------------------------------------------------------------------------------------------------------------------------------------------------|
|    | Contribution resource in chevy chose historic district. 2's story                                                                                   |
|    | Craffernan style stucco i shingle house with hipped stateroof,                                                                                      |
|    |                                                                                                                                                     |
|    | with 2-stony rear addition (1961), west side porch addition (1968)                                                                                  |
|    | front portico alteration / 1968) and 1-story side den addition (unknown)                                                                            |
|    | and year addition (2005-currently under construction). Portion of                                                                                   |
|    | Quinting the local desired by the local desired by                                                                                                  |
|    | Pristing house dates to 1913. Lurge open lot.                                                                                                       |
|    |                                                                                                                                                     |
|    |                                                                                                                                                     |
|    |                                                                                                                                                     |
| ь. | General description of project and its effect on the historic resource(s), the environmental setting, and, where epplicable, the historic district: |
| (  |                                                                                                                                                     |
| _  |                                                                                                                                                     |
|    | the new addition franciation of the existing home, which was previously                                                                             |
|    | approved by the HPC. The pergola structure continues the character that                                                                             |
|    | the screen porch beams displayed. It is set in the near west corner                                                                                 |
|    |                                                                                                                                                     |
| 6  | of the residence which is in they there Village.                                                                                                    |
| (2 | The replacement of the previous metal lamps (2) and lamp posts (2) with a                                                                           |
| SI | TEPLAN gas lantern (2) and a metal post lamp (2) instead.                                                                                           |
|    |                                                                                                                                                     |
| Si | e and environmental setting, drawn to scale. You may use your plat. Your site plan must include:                                                    |
|    | the scale porth arrow and data.                                                                                                                     |

- b. dimensions of all existing and proposed structures; and
- c. site features such as walkyvays, driveways, fences, ponds, streams, trash dumpsters, mechanical equipment, and landscaping.