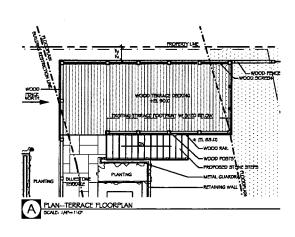

#### 1. WRITTEN DESCRIPTION OF PROJECT

| 8. | Description of existing structure(s) and environmental setting, including their historical features and significance:                               |
|----|-----------------------------------------------------------------------------------------------------------------------------------------------------|
|    | Contribution resource in chevy chose historic district. 2's story                                                                                   |
|    | Craffernan style stucco i shingle house with hipped stateroof,                                                                                      |
|    |                                                                                                                                                     |
|    | with 2-stony rear addition (1961), west side porch addition (1968)                                                                                  |
|    | front portico alteration / 1968) and 1-story side den addition (unknown)                                                                            |
|    | and year addition (2005-currently under construction). Portion of                                                                                   |
|    | Quinting the local desired by the local desired by                                                                                                  |
|    | Pristing house dates to 1913. Lurge open lot.                                                                                                       |
|    |                                                                                                                                                     |
|    |                                                                                                                                                     |
|    |                                                                                                                                                     |
| ь. | General description of project and its effect on the historic resource(s), the environmental setting, and, where epplicable, the historic district: |
| (  |                                                                                                                                                     |
| _  |                                                                                                                                                     |
|    | the new addition franciation of the existing home, which was previously                                                                             |
|    | approved by the HPC. The pergola structure continues the character that                                                                             |
|    | the screen porch beams displayed. It is set in the near west corner                                                                                 |
|    |                                                                                                                                                     |
| 6  | of the residence which is in they there Village.                                                                                                    |
| (2 | The replacement of the previous metal lamps (2) and lamp posts (2) with a                                                                           |
| SI | TEPLAN gas lantern (2) and a metal post lamp (2) instead.                                                                                           |
|    |                                                                                                                                                     |
| Si | e and environmental setting, drawn to scale. You may use your plat. Your site plan must include:                                                    |
|    | the scale porth arrow and data.                                                                                                                     |

#### 3. PLANS AND ELEVATIONS

2.

You must submit 2 copies of plans and elevations in a format no larger than 11° x 17°, Plans on 8 1/2° x 11° paper are preferred.

- a. Schematic construction plans, with marked dimensions, indicating location, size and general type of walls, window and door openings, and other fixed features of both the existing resource(s) and the proposed work.
- b. Elevations (facades), with marked dimensions, clearly indicating proposed work in relation to existing construction and, when appropriata, context. All materials and fixtures proposed for the exterior must be noted on the elevations drawings. An existing and a proposed elevation drawing of each facade affected by the proposed work is required.