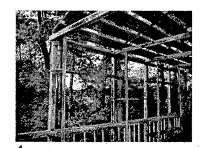

#### 5. PHOTOGRAPHS

- a. Clearly labeled photographic prints of each facade of existing resource, including details of the affected portions. All labels should be placed on the front of photographs.
- b. Clearly label photographic prints of the resource as viewed from the public right-of-way and of the adjoining properties. All labels should be placed on the front of photographs.