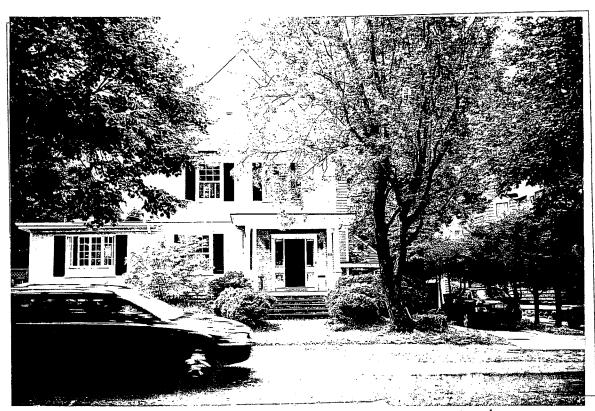

#### S6 - Citadel

The Citadel's crown design with traditional spear points suggests the power of authority with a subtle ease.

3

Shade portion to indicate North

Detail: Front. & E. Lenox with attention to west side

Detail: Front 8 E. Lenox with attention to east side

Detail: East side yard as seen from Front of property

Detail: Fast side yard north of proposed fence as seen from east neighbor (6 E. Lenox)

Detail: East side, wall with ornamental iron gate at right angle to proposed ornamental aluminium fonce