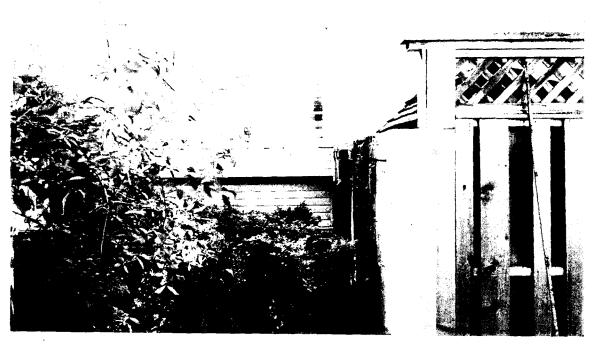

Detail: West side fence to be removed.

Detail: East side wall that fell

Detail: East Side wall that fell

Detail: Fast side wall that fell seen from GE LENOX

Detail: East side romains of wall that fell

Tree Surrey -I have co-ordinated toith Chevy Chase Village. Their arborist has ok'ed the plan.