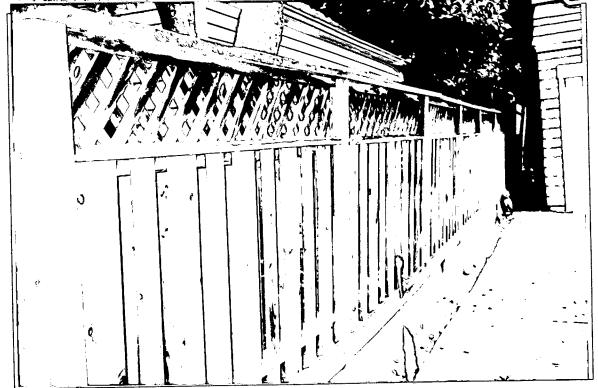

Detail: Again, point from which ornamental dum fence will start-toward north of property-as seen from 6 E Lenox

Detail: Unpainted fence to be removed. New fence to commence at white picket fence + run south, Newfence to harmonize with existing picket fence.