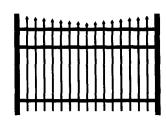

#### S3 - Essex

With its classic smooth rail top and traditional spear points below, the Essex is designed to meet the most demanding aesthetic needs.

#### S4 - Saybrook

This classic design with smooth rail top reflects the mood of a late spring evening.