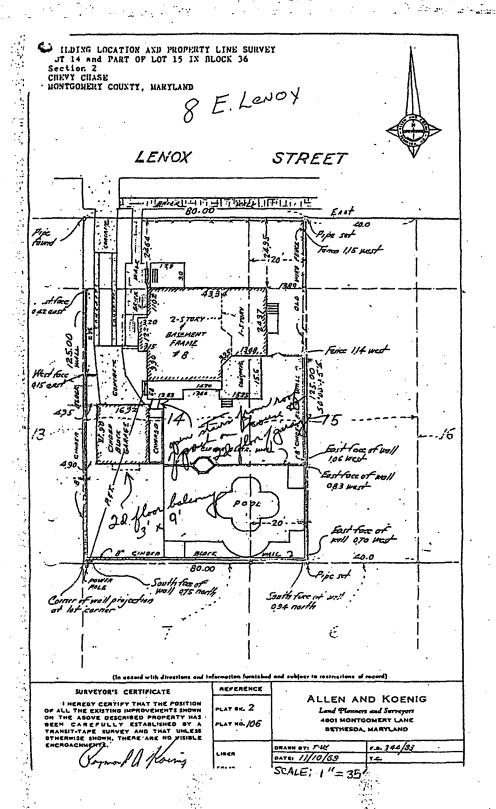

#### 2. SITE PLAN

Site and environmental setting, drawn to scale. You may use your plat. Your site plan must include:

- a. the scale, north arrow, and date;
- b. dimensions of all existing and proposed structures; and
- c. site features such as walkways, driveWays, fences, conds, streams, trash dumpsters, mechanical equipment, and landscaping.