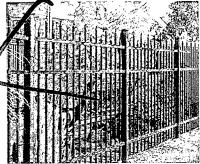

Detail: Front 8 E. Lenox with attention to east side

Detail: East side yard as seen from Front of property

Detail: Fast side yard north of proposed fence as seen from east neighbor (6 E. Lenox)

Detail: East side, wall with ornamental iron gate at right angle to proposed ornamental aluminium fonce

Detail: East side where fonce will abut wall as seen from east neighbor (6 E. Lenox)

Detail: East side wall toward south of property to which ornamental alum. Pence will extend as seen from east neighbor (GE, Lenox)