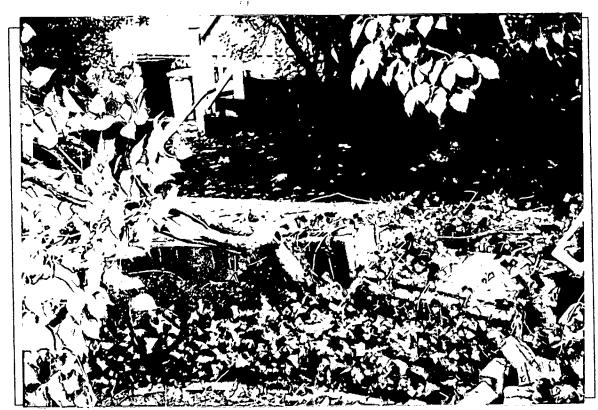

Detail: West side fence to be removed.

Detail: East side wall that fell

Detail: East Side wall that fell

Detail: Fast side wall that fell seen from GE LENOX

Detail: East side romains of wall that fell

Tree Surrey -I have co-ordinated toith Chevy Chase Village. Their arborist has ok'ed the plan.