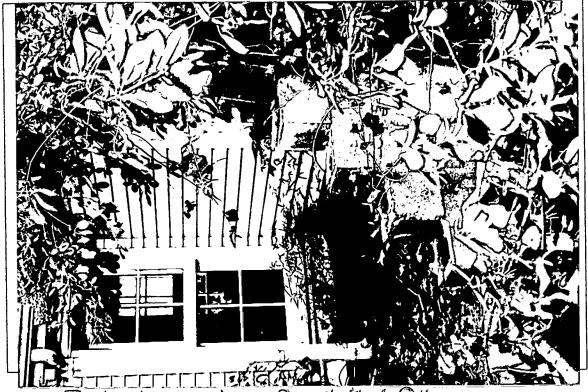

Detail: Again, point from which ornamental dum fence will start-toward north of property-as seen from 6 E Lenox

Detail: Unpainted fence to be removed. New fence to commence at white picket fence + run south, Newfence to harmonize with existing picket fence.

Detail: West side fence to be removed.

Detail: East side wall that fell

Detail: East Side wall that fell

Detail: Fast side wall that fell seen from GE LENOX

Detail: East side romains of wall that fell

Tree Surrey -I have co-ordinated toith Chevy Chase Village. Their arborist has ok'ed the plan.