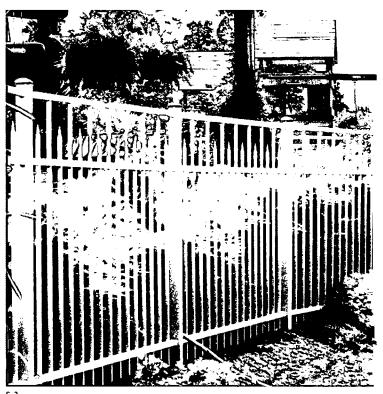

# enscription of existing structure(s) and environmental setting, including their historical features and significance: West + scath property line Cinder block wall of unknown age. Portions conscitly east missing traces remain. Project will replace 5to of wall which had been cracked by tree trunk (neighbors tree which died t was cut down) and fell down after a ray storm. Choice of or name at a metal fence to lar manifest with wrotight iron gets inwall at entrance to walled a rea. East side wood fence had abothed concrete wall which was torn down. Project will make few e less obtrusive i match existing packet fence beside garage. XHAWP applicant triple 6E zenex, about time 200 for approved. B. General description of project and its effect on the historic resource(s), the environmental setting, and, where applicable, the historic district. W. Replace fallen 5toff section of cinder block wall with a ringmental black metal fence of similar height between reviging wall securents. This is not wish by from street. E. Ga East remove higher, semprivacy fance. Replace with lawer picket fence.

Detail: Again, point from which ornamental dum fence will start-toward north of property-as seen from 6 E Lenox

Detail: Unpainted fence to be removed. New fence to commence at white picket fence + run south, Newfence to harmonize with existing picket fence.

Detail: West side fence to be removed.

Detail: East side wall that fell

Detail: East Side wall that fell

Detail: Fast side wall that fell seen from GE LENOX

Detail: East side romains of wall that fell

Tree Surrey -I have co-ordinated toith Chevy Chase Village. Their arborist has ok'ed the plan.