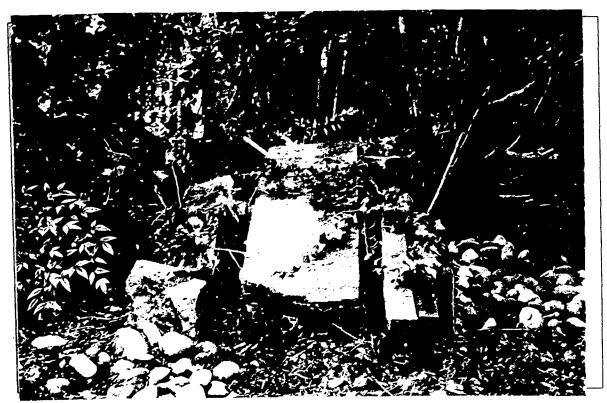

Detail: West side fence to be removed.

Detail: East side wall that fell

Detail: East Side wall that fell

Detail: Fast side wall that fell seen from GE LENOX

Detail: East side romains of wall that fell

Tree Surrey -I have co-ordinated toith Chevy Chase Village. Their arborist has ok'ed the plan.