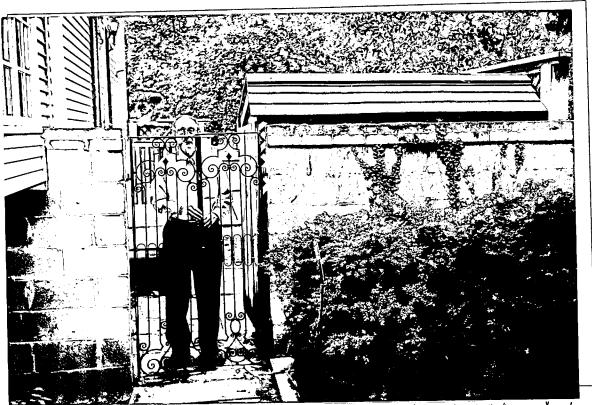

Detail: Front 8 E. Lenox with attention to east side

Detail: East side yard as seen from Front of property

Detail: Fast side yard north of proposed fence as seen from east neighbor (6 E. Lenox)

Detail: East side, wall with ornamental iron gate at right angle to proposed ornamental aluminium fonce

Detail: East side where fonce will abut wall as seen from east neighbor (6 E. Lenox)

Detail: East side wall toward south of property to which ornamental alum. Pence will extend as seen from east neighbor (GE, Lenox)