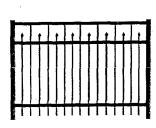

#### SI - Bennington

This fence is designed to blend into the natural cadence of virtually any landscape. Embracing a traditional fence style, it comes with an accent of spear points across the top.

#### S2 - Berkshire

Like the Bennington, the Berkshire recreates elegant tradition but comes with staggered spear point picket tops.