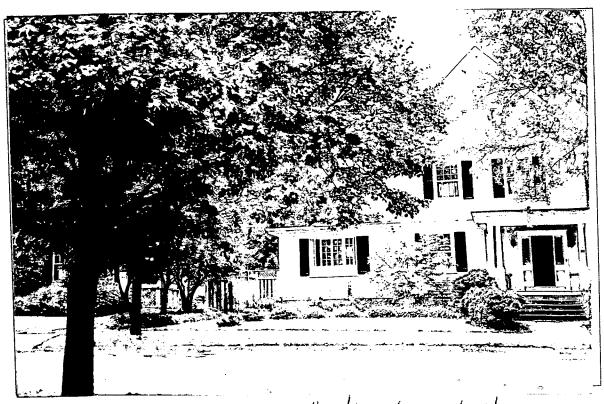

#### S6 - Citadel

The Citadel's crown design with traditional spear points suggests the power of authority with a subtle ease.

3

Shade portion to indicate North

Detail: Front. & E. Lenox with attention to west side

Detail: Front 8 E. Lenox with attention to east side

Detail: East side yard as seen from Front of property

Detail: Fast side yard north of proposed fence as seen from east neighbor (6 E. Lenox)

Detail: East side, wall with ornamental iron gate at right angle to proposed ornamental aluminium fonce