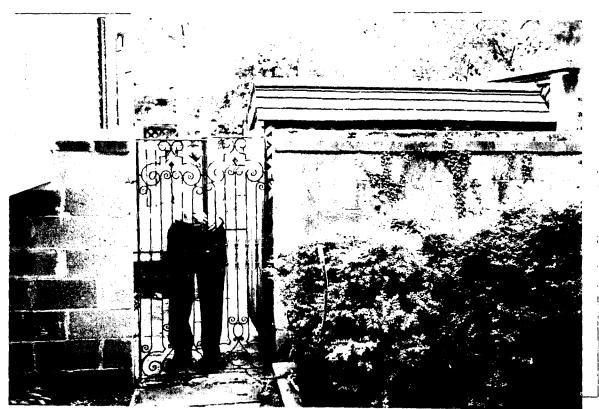

Detail: Front 8 E. Lenox with attention to east side

Detail: East side yard as seen from Front of property

Detail: Fast side yard north of proposed fence as seen from east neighbor (6 E. Lenox)

Detail: East side, wall with ornamental iron gate at right angle to proposed ornamental aluminium fonce

Detail: East side where fonce will abut wall as seen from east neighbor (6 E. Lenox)

Detail: East side wall toward south of property to which ornamental alum. Pence will extend as seen from east neighbor (GE, Lenox)

Detail: Again, point from which ornamental dum fence will start-toward north of property-as seen from 6 E Lenox

Detail: Unpainted fence to be removed. New fence to commence at white picket fence + run south, Newfence to harmonize with existing picket fence.