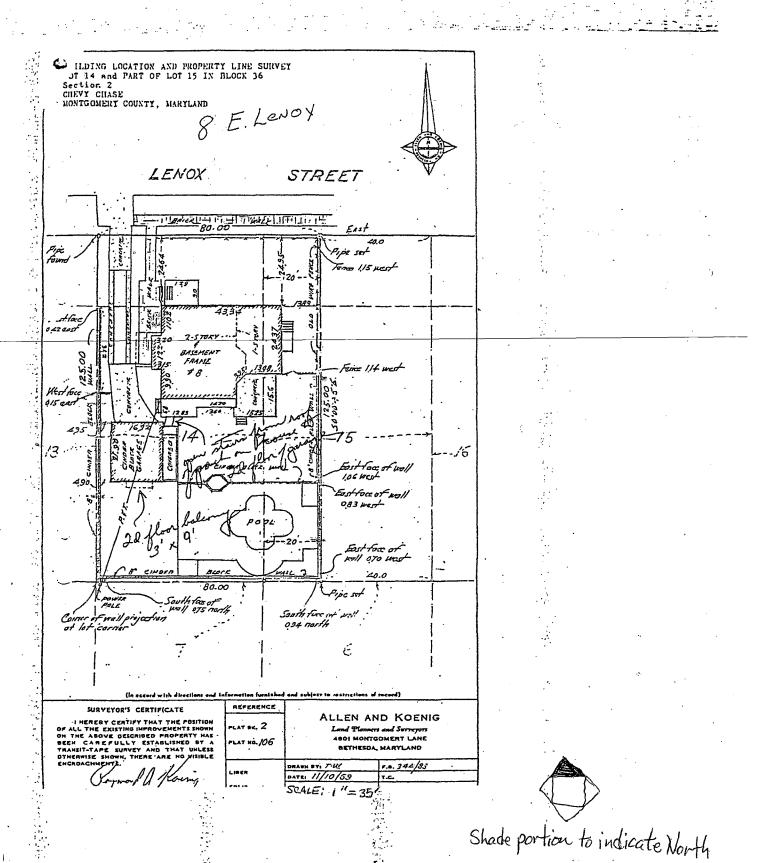

# enscription of existing structure(s) and environmental setting, including their historical features and significance: West + scath property line Cinder block wall of unknown age. Portions conscitly east missing traces remain. Project will replace 5to of wall which had been cracked by tree trunk (neighbors tree which died t was cut down) and fell down after a ray storm. Choice of or name at a metal fence to lar manifest with wrotight iron gets inwall at entrance to walled a rea. East side wood fence had abothed concrete wall which was torn down. Project will make few e less obtrusive i match existing packet fence beside garage. XHAWP applicant triple 6E zenex, about time 200 for approved. B. General description of project and its effect on the historic resource(s), the environmental setting, and, where applicable, the historic district. W. Replace fallen 5toff section of cinder block wall with a ringmental black metal fence of similar height between reviging wall securents. This is not wish by from street. E. Ga East remove higher, semprivacy fance. Replace with lawer picket fence.

#### 2. SITE PLAN

Site and environmental setting, drawn to scale. You may use your plat. Your site plan must include:

- a. the scale, north arrow, and date;
- b. dimensions of all existing and proposed structures; and
- c. site features such as walkways, driveWays, fences, conds, streams, trash dumpsters, mechanical equipment, and landscaping.