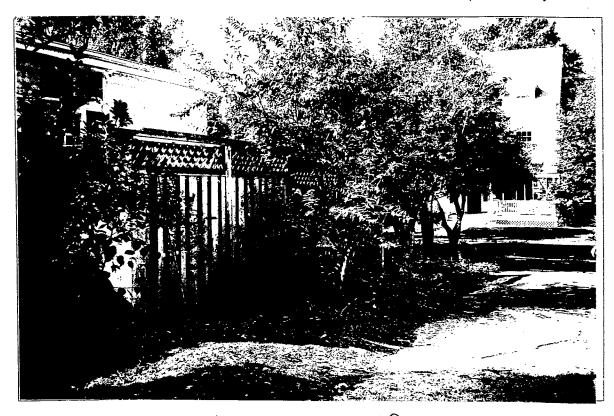

Detail: East side where fonce will abut wall as seen from east neighbor (6 E. Lenox)

Detail: East side wall toward south of property to which ornamental alum. Pence will extend as seen from east neighbor (GE, Lenox)

Detail: Again, point from which ornamental dum fence will start-toward north of property-as seen from 6 E Lenox

Detail: Unpainted fence to be removed. New fence to commence at white picket fence + run south, Newfence to harmonize with existing picket fence.