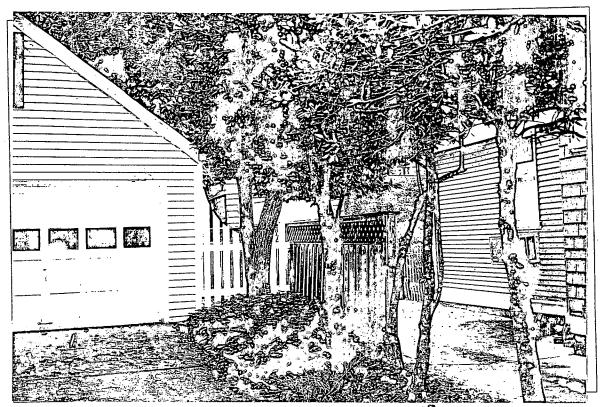

Detail: Again, point from which ornamental dum fence will start-toward north of property-as seen from 6 E Lenox

Detail: Unpainted fence to be removed. New fence to commence at white picket fence + run south, Newfence to harmonize with existing picket fence.