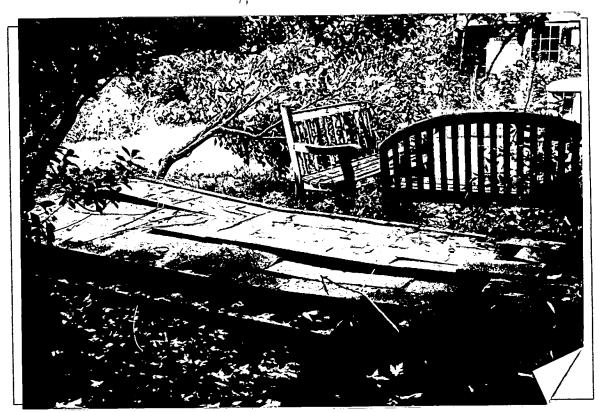

#### S6 - Citadel

The Citadel's crown design with traditional spear points suggests the power of authority with a subtle ease.

3

Shade portion to indicate North

Detail: Front. & E. Lenox with attention to west side

Detail: Front 8 E. Lenox with attention to east side

Detail: East side yard as seen from Front of property

Detail: Fast side yard north of proposed fence as seen from east neighbor (6 E. Lenox)

Detail: East side, wall with ornamental iron gate at right angle to proposed ornamental aluminium fonce