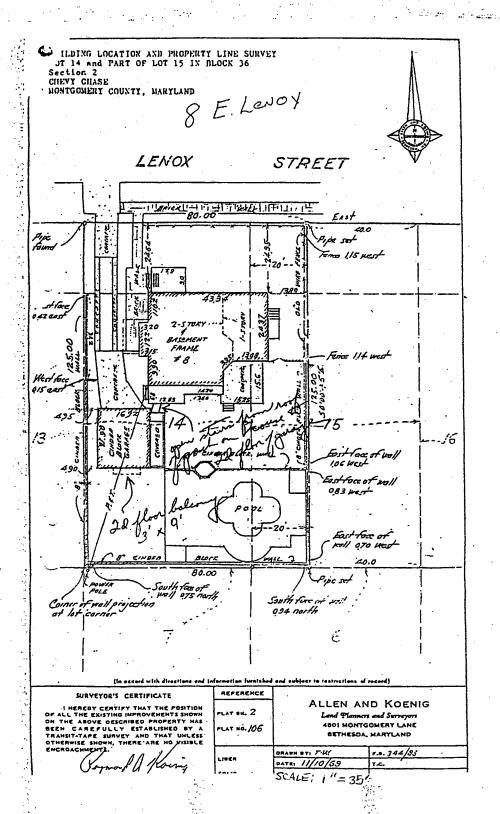

# enscription of existing structure(s) and environmental setting, including their historical features and significance: West + scath property line Cinder block wall of unknown age. Portions conscitly east missing traces remain. Project will replace 5to of wall which had been cracked by tree trunk (neighbors tree which died t was cut down) and fell down after a ray storm. Choice of or name at a metal fence to lar manifest with wrotight iron gets inwall at entrance to walled a rea. East side wood fence had abothed concrete wall which was torn down. Project will make few e less obtrusive i match existing packet fence beside garage. XHAWP applicant triple 6E zenex, about time 200 for approved. B. General description of project and its effect on the historic resource(s), the environmental setting, and, where applicable, the historic district. W. Replace fallen 5toff section of cinder block wall with a ringmental black metal fence of similar height between reviging wall securents. This is not wish by from street. E. Ga East remove higher, semprivacy fance. Replace with lawer picket fence.

#### 2. SITE PLAN

Site and environmental setting, drawn to scale. You may use your plat. Your site plan must include:

- a. the scale, north arrow, and date;
- b. dimensions of all existing and proposed structures; and
- c. site features such as walkways, driveWays, fences, conds, streams, trash dumpsters, mechanical equipment, and landscaping.