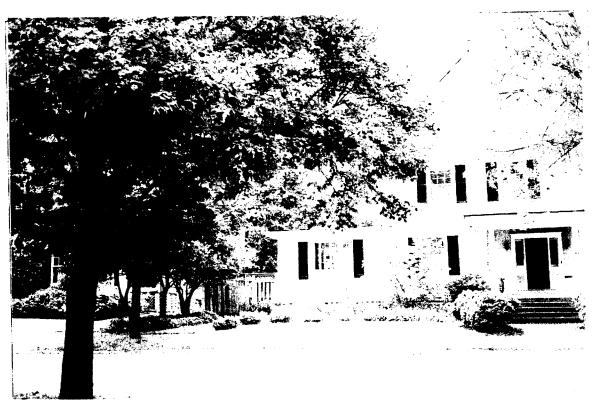

#### S6 - Citadel

The Citadel's crown design with traditional spear points suggests the power of authority with a subtle ease.

3

Shade portion to indicate North

Detail: Front. & E. Lenox with attention to west side

Detail: Front 8 E. Lenox with attention to east side

Detail: East side yard as seen from Front of property

Detail: Fast side yard north of proposed fence as seen from east neighbor (6 E. Lenox)

Detail: East side, wall with ornamental iron gate at right angle to proposed ornamental aluminium fonce