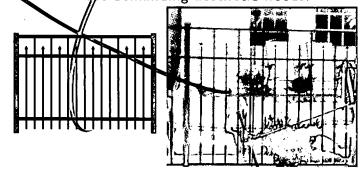

Detail: Front 8 E. Lenox with attention to east side

Detail: East side yard as seen from Front of property

Detail: Fast side yard north of proposed fence as seen from east neighbor (6 E. Lenox)

Detail: East side, wall with ornamental iron gate at right angle to proposed ornamental aluminium fonce

Detail: East side where fonce will abut wall as seen from east neighbor (6 E. Lenox)

Detail: East side wall toward south of property to which ornamental alum. Pence will extend as seen from east neighbor (GE, Lenox)