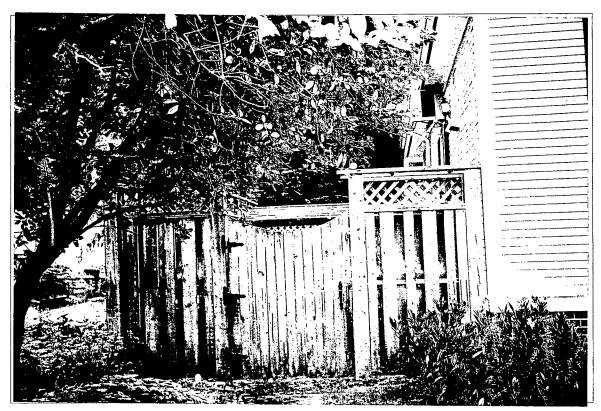

Detail: Again, point from which ornamental dum fence will start-toward north of property-as seen from 6 E Lenox

Detail: Unpainted fence to be removed. New fence to commence at white picket fence + run south, Newfence to harmonize with existing picket fence.

Detail: West side fence to be removed.

Detail: East side wall that fell

Detail: East Side wall that fell

Detail: Fast side wall that fell seen from GE LENOX

Detail: East side romains of wall that fell

Tree Surrey -I have co-ordinated toith Chevy Chase Village. Their arborist has ok'ed the plan.