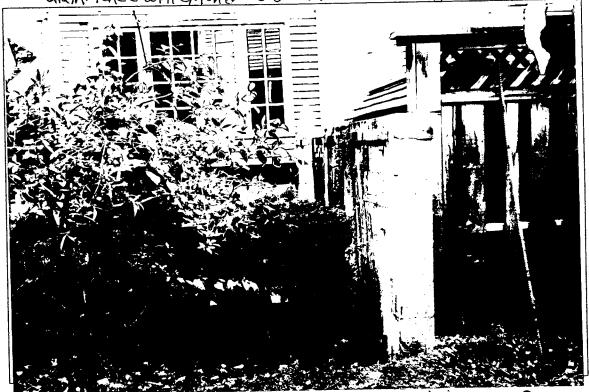

#### S6 - Citadel

The Citadel's crown design with traditional spear points suggests the power of authority with a subtle ease.

3

Shade portion to indicate North

Detail: Front. & E. Lenox with attention to west side

Detail: Front 8 E. Lenox with attention to east side

Detail: East side yard as seen from Front of property

Detail: Fast side yard north of proposed fence as seen from east neighbor (6 E. Lenox)

Detail: East side, wall with ornamental iron gate at right angle to proposed ornamental aluminium fonce