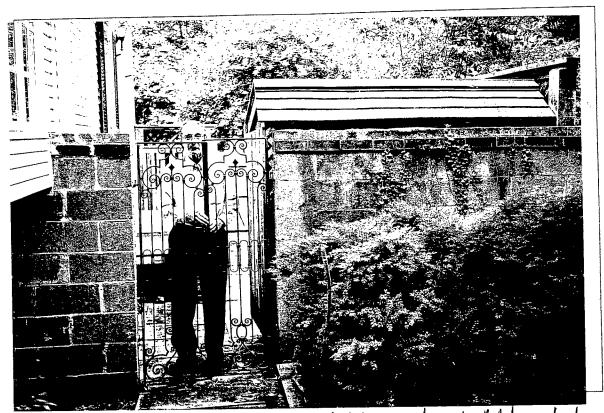

Detail: Front 8 E. Lenox with attention to east side

Detail: East side yard as seen from Front of property

Detail: Fast side yard north of proposed fence as seen from east neighbor (6 E. Lenox)

Detail: East side, wall with ornamental iron gate at right angle to proposed ornamental aluminium fonce

Detail: East side where fonce will abut wall as seen from east neighbor (6 E. Lenox)

Detail: East side wall toward south of property to which ornamental alum. Pence will extend as seen from east neighbor (GE, Lenox)