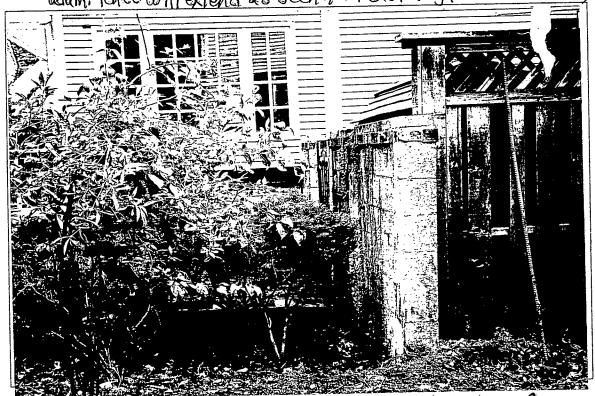

Detail: East side where fonce will abut wall as seen from east neighbor (6 E. Lenox)

Detail: East side wall toward south of property to which ornamental alum. Pence will extend as seen from east neighbor (GE, Lenox)

Detail: Again, point from which ornamental dum fence will start-toward north of property-as seen from 6 E Lenox

Detail: Unpainted fence to be removed. New fence to commence at white picket fence + run south, Newfence to harmonize with existing picket fence.