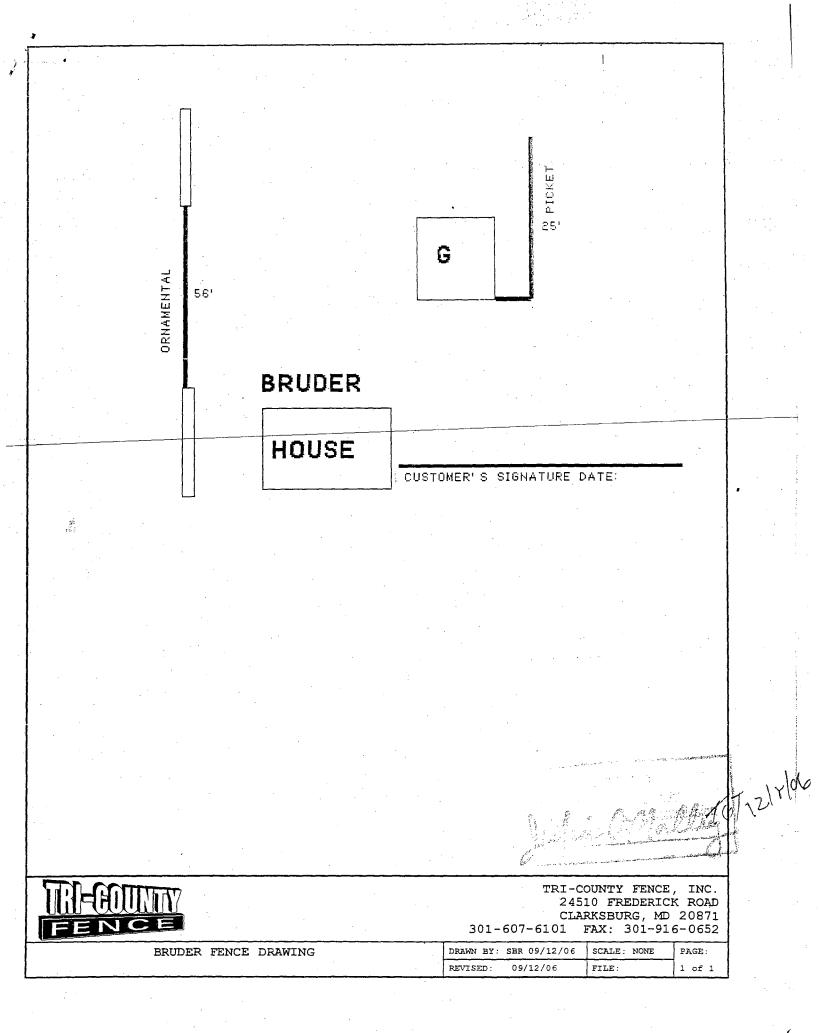

# enscription of existing structure(s) and environmental setting, including their historical features and significance: West + scath property line Cinder block wall of unknown age. Portions conscitly east missing traces remain. Project will replace 5to of wall which had been cracked by tree trunk (neighbors tree which died t was cut down) and fell down after a ray storm. Choice of or name at a metal fence to lar manifest with wrotight iron gets inwall at entrance to walled a rea. East side wood fence had abothed concrete wall which was torn down. Project will make few e less obtrusive i match existing packet fence beside garage. XHAWP applicant triple 6E zenex, about time 200 for approved. B. General description of project and its effect on the historic resource(s), the environmental setting, and, where applicable, the historic district. W. Replace fallen 5toff section of cinder block wall with a ringmental black metal fence of similar height between reviging wall securents. This is not wish by from street. E. Ga East remove higher, semprivacy fance. Replace with lawer picket fence.

#### 2. SITE PLAN

Site and environmental setting, drawn to scale. You may use your plat. Your site plan must include:

- a. the scale, north arrow, and date;
- b. dimensions of all existing and proposed structures; and
- c. site features such as walkways, driveWays, fences, conds, streams, trash dumpsters, mechanical equipment, and landscaping.

#### 3. PLANS AND ELEVATIONS

You must submit 2 copies of plans and elevations in a format no larger than 11" x 17". Plans on 8 1/2" x 11" paper are preferred.

- a. Schematic construction plans, with marked dimensions, indicating location, size and general type of walls, window and door openings, and other fixed features of both the existing resource(s) and the proposed work.
- b. Elevations (facades), with marked dimensions, clearly indicating proposed work in relation to existing construction and, when appropriate, context.