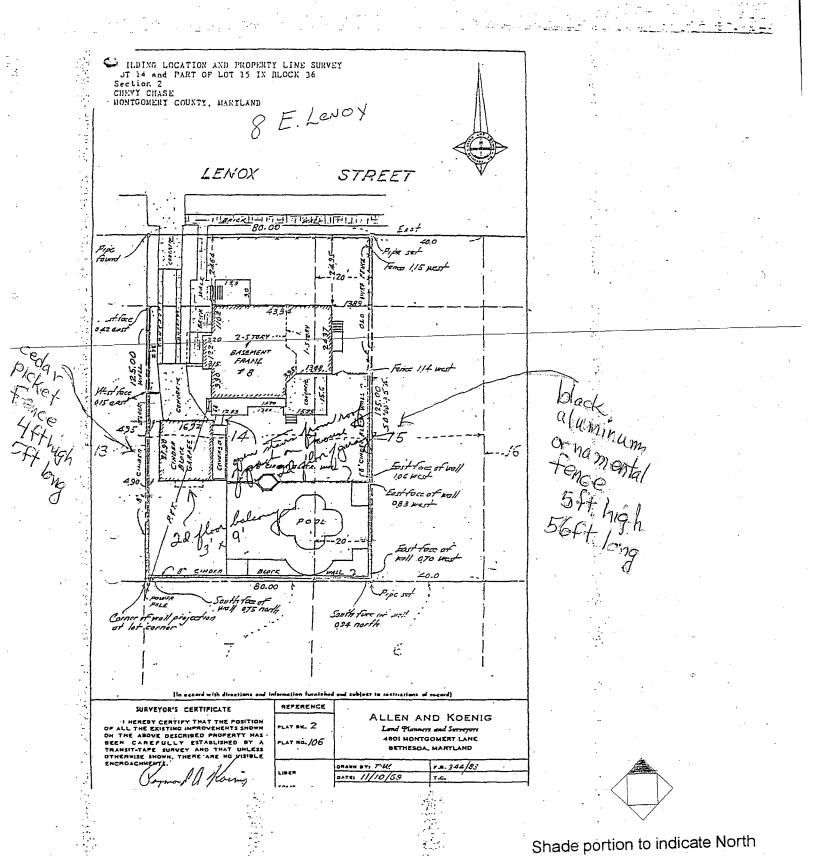

# enscription of existing structure(s) and environmental setting, including their historical features and significance: West + scath property line Cinder block wall of unknown age. Portions conscitly east missing traces remain. Project will replace 5to of wall which had been cracked by tree trunk (neighbors tree which died t was cut down) and fell down after a ray storm. Choice of or name at a metal fence to lar manifest with wrotight iron gets inwall at entrance to walled a rea. East side wood fence had abothed concrete wall which was torn down. Project will make few e less obtrusive i match existing packet fence beside garage. XHAWP applicant triple 6E zenex, about time 200 for approved. B. General description of project and its effect on the historic resource(s), the environmental setting, and, where applicable, the historic district. W. Replace fallen 5toff section of cinder block wall with a ringmental black metal fence of similar height between reviging wall securents. This is not wish by from street. E. Ga East remove higher, semprivacy fance. Replace with lawer picket fence.

#### 2. SITE PLAN

Site and environmental setting, drawn to scale. You may use your plat. Your site plan must include:

- a. the scale, north arrow, and date;
- b. dimensions of all existing and proposed structures; and
- c. site features such as walkways, driveWays, fences, conds, streams, trash dumpsters, mechanical equipment, and landscaping.