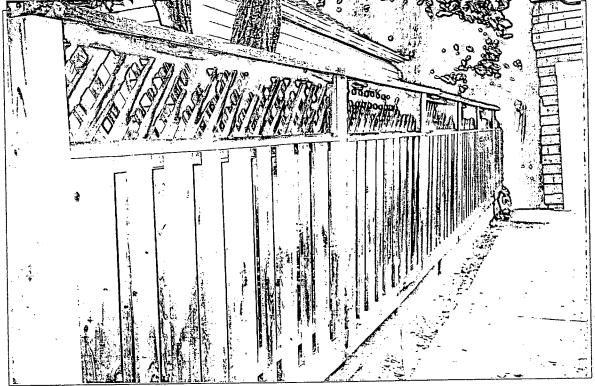

# enscription of existing structure(s) and environmental setting, including their historical features and significance: West + scath property line Cinder block wall of unknown age. Portions conscitly east missing traces remain. Project will replace 5to of wall which had been cracked by tree trunk (neighbors tree which died t was cut down) and fell down after a ray storm. Choice of or name at a metal fence to lar manifest with wrotight iron gets inwall at entrance to walled a rea. East side wood fence had abothed concrete wall which was torn down. Project will make few e less obtrusive i match existing packet fence beside garage. XHAWP applicant triple 6E zenex, about time 200 for approved. B. General description of project and its effect on the historic resource(s), the environmental setting, and, where applicable, the historic district. W. Replace fallen 5toff section of cinder block wall with a ringmental black metal fence of similar height between reviging wall securents. This is not wish by from street. E. Ga East remove higher, semprivacy fance. Replace with lawer picket fence.

Detail: Again, point from which ornamental dum fence will start-toward north of property-as seen from 6 E Lenox

Detail: Unpainted fence to be removed. New fence to commence at white picket fence + run south, Newfence to harmonize with existing picket fence.