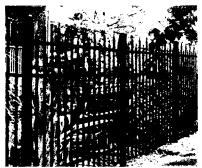

Detail: West side fence to be removed.

Detail: East side wall that fell

Detail: East Side wall that fell

Detail: Fast side wall that fell seen from GE LENOX

Detail: East side romains of wall that fell

Tree Surrey -I have co-ordinated toith Chevy Chase Village. Their arborist has ok'ed the plan.