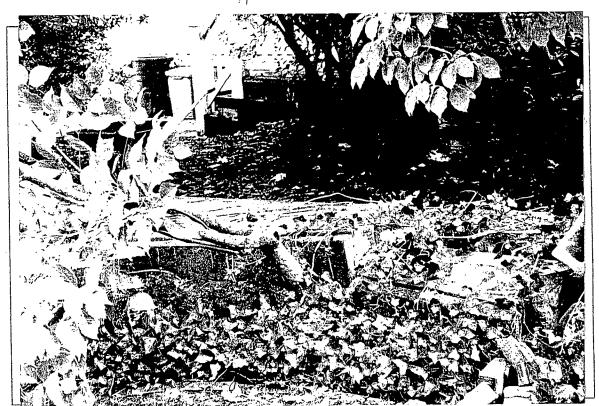

Detail: West side fence to be removed.

Detail: East side wall that fell

Detail: East Side wall that fell

Detail: Fast side wall that fell seen from GE LENOX

Detail: East side romains of wall that fell

Tree Surrey -I have co-ordinated toith Chevy Chase Village. Their arborist has ok'ed the plan.