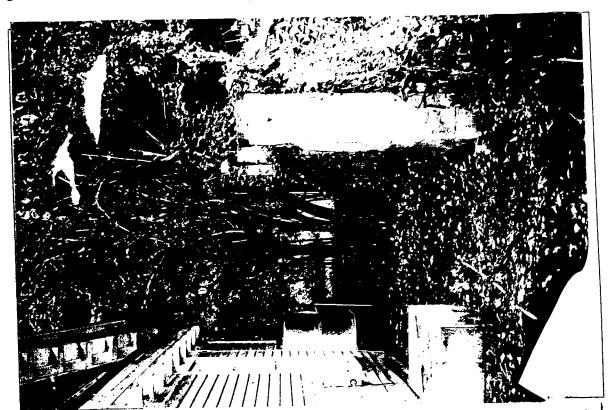

Detail: West side fence to be removed.

Detail: East side wall that fell

Detail: East Side wall that fell

Detail: Fast side wall that fell seen from GE LENOX

Detail: East side romains of wall that fell

Tree Surrey -I have co-ordinated toith Chevy Chase Village. Their arborist has ok'ed the plan.