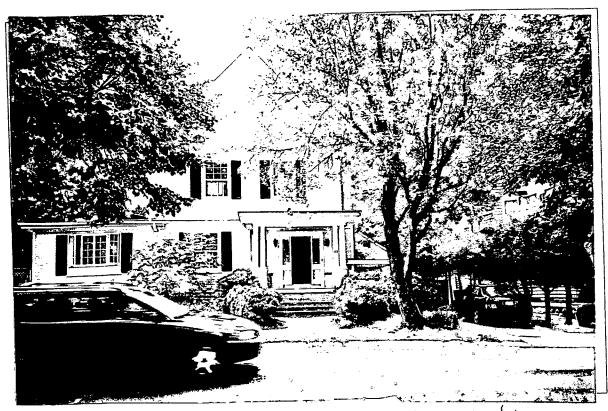

#### S6 - Citadel

The Citadel's crown design with traditional spear points suggests the power of authority with a subtle ease.

3

Shade portion to indicate North

Detail: Front. & E. Lenox with attention to west side

Detail: Front 8 E. Lenox with attention to east side

Detail: East side yard as seen from Front of property

Detail: Fast side yard north of proposed fence as seen from east neighbor (6 E. Lenox)

Detail: East side, wall with ornamental iron gate at right angle to proposed ornamental aluminium fonce