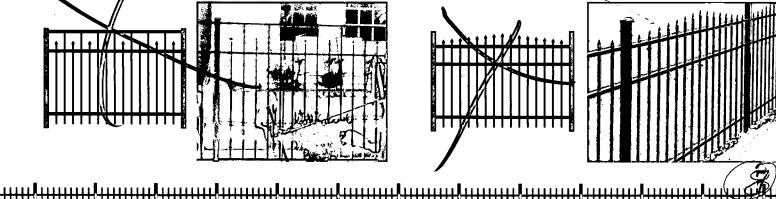

Detail: East side where fonce will abut wall as seen from east neighbor (6 E. Lenox)

Detail: East side wall toward south of property to which ornamental alum. Pence will extend as seen from east neighbor (GE, Lenox)

Detail: Again, point from which ornamental dum fence will start-toward north of property-as seen from 6 E Lenox

Detail: Unpainted fence to be removed. New fence to commence at white picket fence + run south, Newfence to harmonize with existing picket fence.

Detail: West side fence to be removed.

Detail: East side wall that fell

Detail: East Side wall that fell

Detail: Fast side wall that fell seen from GE LENOX

Detail: East side romains of wall that fell

Tree Surrey -I have co-ordinated toith Chevy Chase Village. Their arborist has ok'ed the plan.