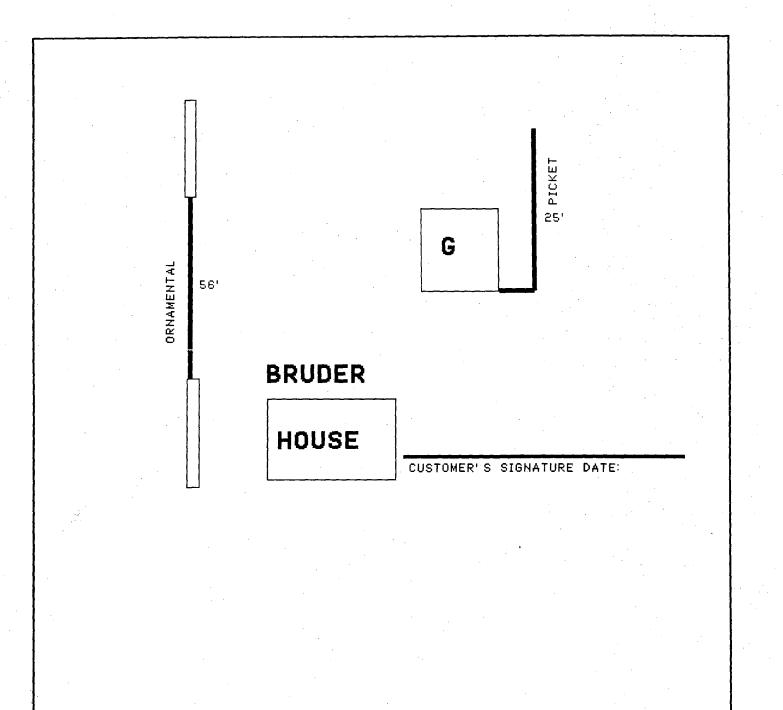

# enscription of existing structure(s) and environmental setting, including their historical features and significance: West + scath property line Cinder block wall of unknown age. Portions conscitly east missing traces remain. Project will replace 5to of wall which had been cracked by tree trunk (neighbors tree which died t was cut down) and fell down after a ray storm. Choice of or name at a metal fence to lar manifest with wrotight iron gets inwall at entrance to walled a rea. East side wood fence had abothed concrete wall which was torn down. Project will make few e less obtrusive i match existing packet fence beside garage. XHAWP applicant triple 6E zenex, about time 200 for approved. B. General description of project and its effect on the historic resource(s), the environmental setting, and, where applicable, the historic district. W. Replace fallen 5toff section of cinder block wall with a ringmental black metal fence of similar height between reviging wall securents. This is not wish by from street. E. Ga East remove higher, semprivacy fance. Replace with lawer picket fence.

MHIC #50256 VA Lic. #2705102376 WV Lic. #WV040176

Office/Yard Address: 24510 Frederick Road Clarksburg, MD 20871

Phone: 301-607-6101 • Fax: 301-916-0652

www.tri-countyfence.com

20

|                                               | . A                                                                                                              | Ill Styles of I                       | Fence • Decks                        |                             |                 |
|-----------------------------------------------|------------------------------------------------------------------------------------------------------------------|---------------------------------------|--------------------------------------|-----------------------------|-----------------|
| We propose, subje                             | ect to acceptance, to sell and to                                                                                | install on your pro                   | perty the fencing mater              | rials enumerated below      | w: 0///         |
| Owner Name 🜙                                  | ean Bruder                                                                                                       | · · · · · · · · · · · · · · · · · · · | Job Address                          |                             | Date 4/12/06    |
| Address 8 £                                   | ast Lenox Str                                                                                                    | cet_                                  | Res 31/-95/-1                        | <u>7/22</u> off:            | ,               |
| City, State & Zip                             | Theur Chase ML                                                                                                   | 20815                                 | cell: 240-418-                       | 639 Fax:                    |                 |
| 1) (cza                                       | n & HAUC 3                                                                                                       | 71clF OF                              | - PICKET                             | FENCE. Z                    | ) INSTALL       |
| BARRIX                                        | 251 C/F OF                                                                                                       | CEPPR                                 | 5/8" x 3.5"x                         | 4' () PICCE                 | ST FENE         |
| ON 4X4 TI                                     | REATED POSTS.                                                                                                    | 3.) INSON                             | en Break                             | 56' 4FT                     | OF 51           |
| HIGH 3-                                       | PAIL BLACK OR A                                                                                                  | RENZE AL                              | JONGT                                |                             |                 |
| SPEC RAIC                                     |                                                                                                                  |                                       | By Lusonar.                          |                             |                 |
| 5/5"x 5/5"                                    | liques \$ 2" x 2"                                                                                                |                                       | <del></del>                          |                             |                 |
| $\sim$                                        | Joer Hamman 7                                                                                                    |                                       |                                      | * DAAL                      | )INC            |
|                                               |                                                                                                                  | ·                                     | _                                    | ATACA                       | 450             |
|                                               |                                                                                                                  |                                       |                                      |                             |                 |
| More or less                                  | Permit-Separate Fee                                                                                              | Somor CHEN                            | Liss Oriens                          |                             | 16              |
| materials other than amount                   | Total Sale \$                                                                                                    | 2,900                                 | _                                    | in the contract of          | idab            |
| contracted for will be debited or credited at | Down Payment 1/3 \$                                                                                              | 950                                   |                                      |                             | 12/9            |
| the current rate                              | Balance Due                                                                                                      | 900                                   | Price valid                          | d for 30 days               |                 |
|                                               |                                                                                                                  | 950                                   |                                      | umes full responsibility fo |                 |
| adjustments and                               | <ul> <li>All work will be performed in<br/>post alignments no charge<br/>ainst defects in workmanship</li> </ul> | within 90 days                        | <ul> <li>except for damag</li> </ul> | ge due to high win          | ds. Fence/Deck  |
| ture. You have the                            | Do not sign this form in blank.<br>right to rescind this order and<br>s concerning your contractual              | have your depos                       | sit refunded within 72               | hours after signing.        | Should you have |
|                                               | remittance payable to TRI-CC<br>ounts. Customer must mak                                                         |                                       |                                      |                             |                 |
| I have read the abo                           | ove specifications and payme                                                                                     | nt arrangements                       | Plea                                 | ase initial                 |                 |
| Approximate Starti                            | ng Date 4 WEE,                                                                                                   | 125                                   | Approximate Comple                   | etion Date                  | 242             |
| Salesperson:                                  |                                                                                                                  |                                       | PURCHASED BY:                        |                             |                 |
|                                               | Lott Kulte                                                                                                       |                                       | Customer's<br>Signature <u></u> ∽    | D                           | ate             |
| Salesperson Licens                            | 3e# 79623                                                                                                        | -                                     | Please Print Name <u>×</u>           | <u>C</u>                    |                 |
| · '                                           |                                                                                                                  |                                       | Customer's Email                     |                             | <del> </del>    |
| VISA/MC                                       | Ex Date                                                                                                          |                                       | Deposit only                         | Deposit and Ba              | alance          |