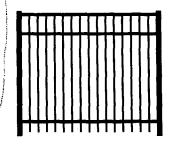

#### SI - Bennington

This fence is designed to blend into the natural cadence of virtually any landscape. Embracing a traditional fence style, it comes with an accent of spear points across the top.

#### S2 - Berkshire

Like the Bennington, the Berkshire recreates elegant tradition but comes with staggered spear point picket tops.

#### S3 - Essex

With its classic smooth rail top and traditional spear points below, the Essex is designed to meet the most demanding aesthetic needs.

#### S6 - Citadel

The Citadel's crown design with traditional spear points suggests the power of authority with a subtle ease.

3

Shade portion to indicate North

Detail: Front. & E. Lenox with attention to west side