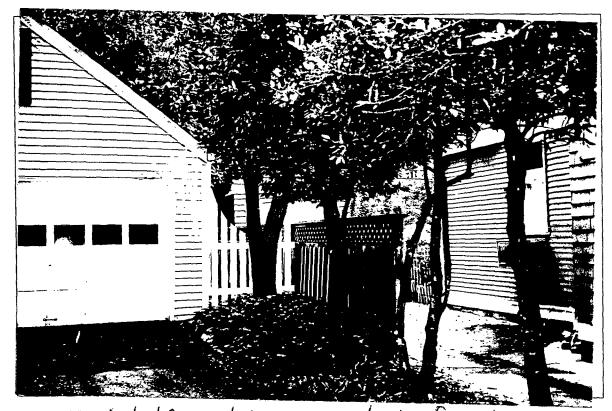

#### S6 - Citadel

The Citadel's crown design with traditional spear points suggests the power of authority with a subtle ease.

3

Shade portion to indicate North

Detail: Front. & E. Lenox with attention to west side

Detail: Front 8 E. Lenox with attention to east side

Detail: East side yard as seen from Front of property

Detail: Fast side yard north of proposed fence as seen from east neighbor (6 E. Lenox)

Detail: East side, wall with ornamental iron gate at right angle to proposed ornamental aluminium fonce