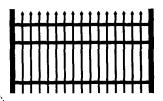

#### SI - Bennington

This fence is designed to blend into the natural cadence of virtually any landscape. Embracing a traditional fence style, it comes with an accent of spear points across the top.

#### S2 - Berkshire

Like the Bennington, the Berkshire recreates elegant tradition but comes with staggered spear point picket tops.

#### S3 - Essex

With its classic smooth rail top and traditional spear points below, the Essex is designed to meet the most demanding aesthetic needs.

#### S6 - Citadel

The Citadel's crown design with traditional spear points suggests the power of authority with a subtle ease.

3

Shade portion to indicate North

Detail: Front. & E. Lenox with attention to west side