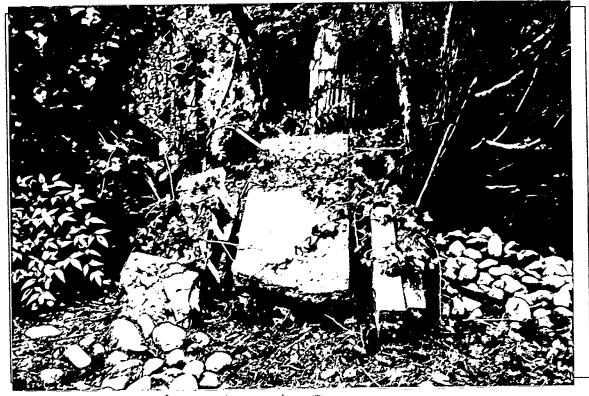

Detail: West side fence to be removed.

Detail: East side wall that fell

Detail: East Side wall that fell

Detail: Fast side wall that fell seen from GE LENOX

Detail: East side romains of wall that fell

Tree Surrey -I have co-ordinated toith Chevy Chase Village. Their arborist has ok'ed the plan.