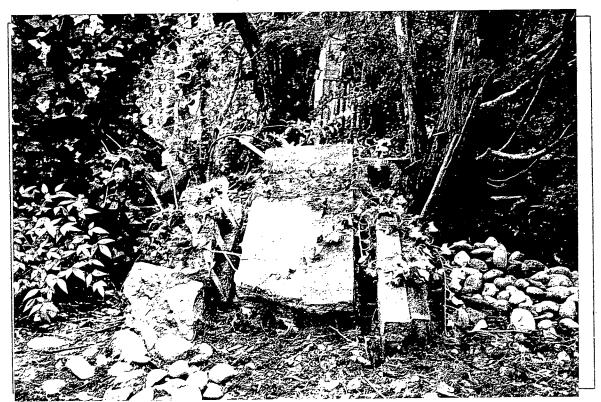

Detail: West side fence to be removed.

Detail: East side wall that fell

Detail: East Side wall that fell

Detail: Fast side wall that fell seen from GE LENOX

Detail: East side romains of wall that fell

Tree Surrey -I have co-ordinated toith Chevy Chase Village. Their arborist has ok'ed the plan.