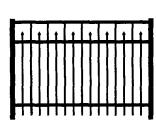

#### SI - Bennington

This fence is designed to blend into the natural cadence of virtually any landscape. Embracing a traditional fence style, it comes with an accent of spear points across the top.

#### S2 - Berkshire

Like the Bennington, the Berkshire recreates elegant tradition but comes with staggered spear point picket tops.

#### S6 - Citadel

The Citadel's crown design with traditional spear points suggests the power of authority with a subtle ease.

3

Shade portion to indicate North

Detail: Front. & E. Lenox with attention to west side