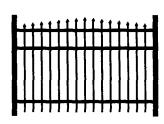

#### SI - Bennington

This fence is designed to blend into the natural cadence of virtually any landscape. Embracing a traditional fence style, it comes with an accent of spear points across the top.

#### S2 - Berkshire

Like the Bennington, the Berkshire recreates elegant tradition but comes with staggered spear point picket tops.

#### S6 - Citadel

The Citadel's crown design with traditional spear points suggests the power of authority with a subtle ease.

3

Shade portion to indicate North

Detail: Front. & E. Lenox with attention to west side