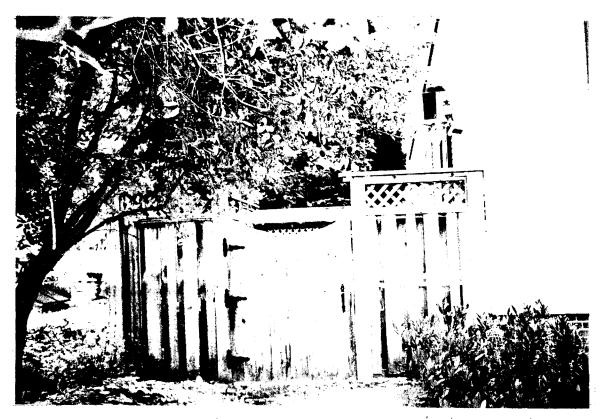

Detail: Front 8 E. Lenox with attention to east side

Detail: East side yard as seen from Front of property

Detail: Fast side yard north of proposed fence as seen from east neighbor (6 E. Lenox)

Detail: East side, wall with ornamental iron gate at right angle to proposed ornamental aluminium fonce

Detail: East side where fonce will abut wall as seen from east neighbor (6 E. Lenox)

Detail: East side wall toward south of property to which ornamental alum. Pence will extend as seen from east neighbor (GE, Lenox)

Detail: Again, point from which ornamental dum fence will start-toward north of property-as seen from 6 E Lenox

Detail: Unpainted fence to be removed. New fence to commence at white picket fence + run south, Newfence to harmonize with existing picket fence.