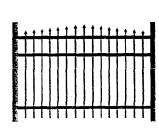

#### S3 - Essex

With its classic smooth rail top and traditional spear points below, the Essex is designed to meet the most demanding aesthetic needs.

#### S6 - Citadel

The Citadel's crown design with traditional spear points suggests the power of authority with a subtle ease.

3

Shade portion to indicate North

Detail: Front. & E. Lenox with attention to west side