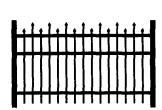

#### SI - Bennington

This fence is designed to blend into the natural cadence of virtually any landscape. Embracing a traditional fence style, it comes with an accent of spear points across the top.

#### S2 - Berkshire

Like the Bennington, the Berkshire recreates elegant tradition but comes with staggered spear point picket tops.