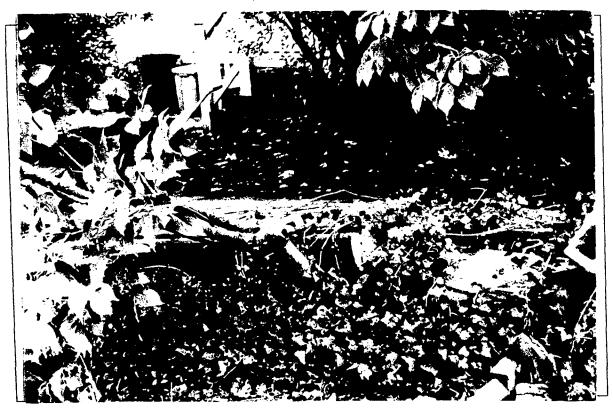

Detail: West side fence to be removed.

Detail: East side wall that fell

Detail: East Side wall that fell

Detail: Fast side wall that fell seen from GE LENOX

Detail: East side romains of wall that fell

Tree Surrey -I have co-ordinated toith Chevy Chase Village. Their arborist has ok'ed the plan.