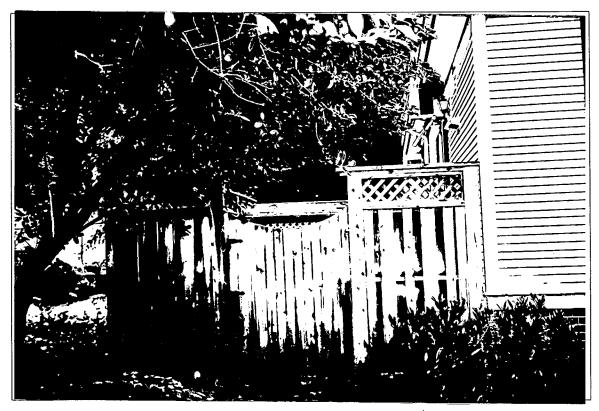

Detail: Again, point from which ornamental dum fence will start-toward north of property-as seen from 6 E Lenox

Detail: Unpainted fence to be removed. New fence to commence at white picket fence + run south, Newfence to harmonize with existing picket fence.

Detail: West side fence to be removed.

Detail: East side wall that fell

Detail: East Side wall that fell

Detail: Fast side wall that fell seen from GE LENOX

Detail: East side romains of wall that fell

Tree Surrey -I have co-ordinated toith Chevy Chase Village. Their arborist has ok'ed the plan.