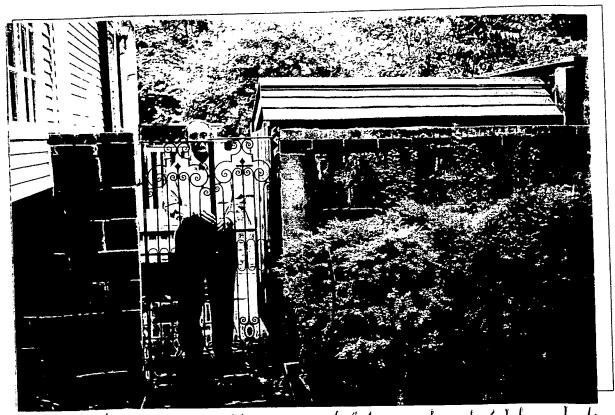

Detail: Front 8 E. Lenox with attention to east side

Detail: East side yard as seen from Front of property

Detail: Fast side yard north of proposed fence as seen from east neighbor (6 E. Lenox)

Detail: East side, wall with ornamental iron gate at right angle to proposed ornamental aluminium fonce

Detail: East side where fonce will abut wall as seen from east neighbor (6 E. Lenox)

Detail: East side wall toward south of property to which ornamental alum. Pence will extend as seen from east neighbor (GE, Lenox)