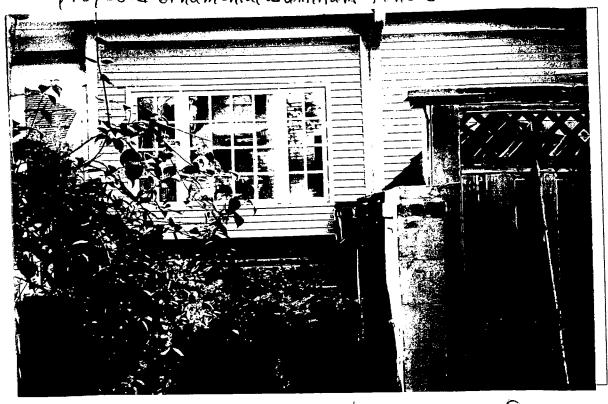

Detail: Again, point from which ornamental dum fence will start-toward north of property-as seen from 6 E Lenox

Detail: Unpainted fence to be removed. New fence to commence at white picket fence + run south, Newfence to harmonize with existing picket fence.