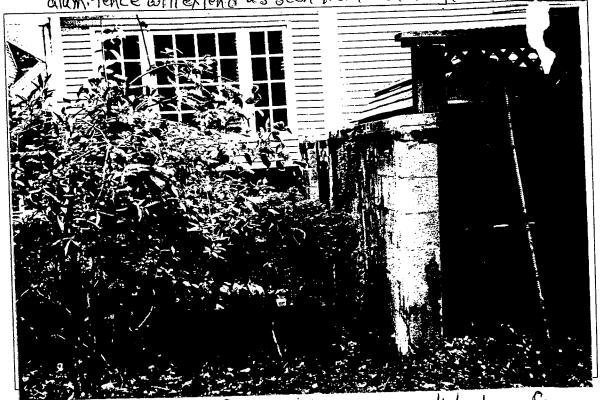

Detail: Again, point from which ornamental dum fence will start-toward north of property-as seen from 6 E Lenox

Detail: Unpainted fence to be removed. New fence to commence at white picket fence + run south, Newfence to harmonize with existing picket fence.