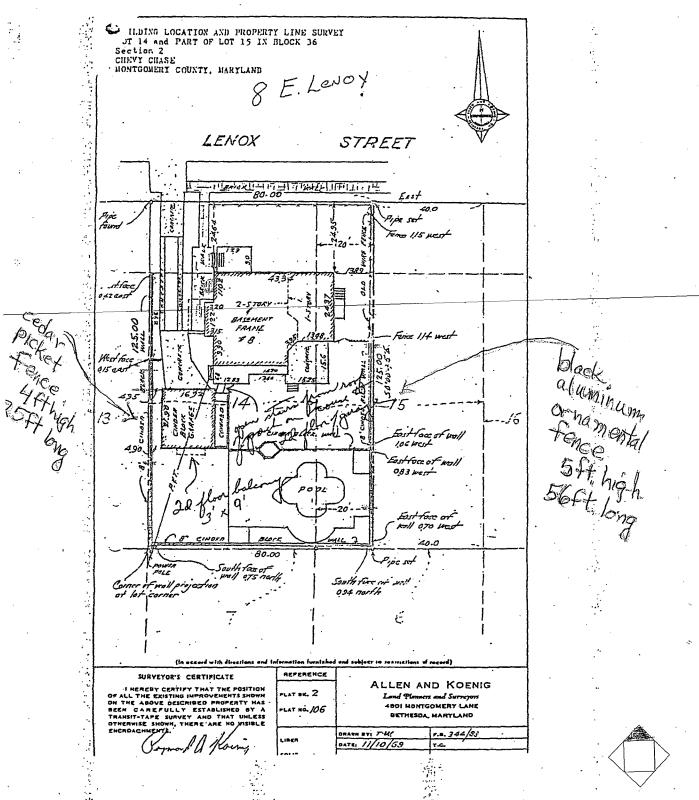

# enscription of existing structure(s) and environmental setting, including their historical features and significance: West + scath property line Cinder block wall of unknown age. Portions conscitly east missing traces remain. Project will replace 5to of wall which had been cracked by tree trunk (neighbors tree which died t was cut down) and fell down after a ray storm. Choice of or name at a metal fence to lar manifest with wrotight iron gets inwall at entrance to walled a rea. East side wood fence had abothed concrete wall which was torn down. Project will make few e less obtrusive i match existing packet fence beside garage. XHAWP applicant triple 6E zenex, about time 200 for approved. B. General description of project and its effect on the historic resource(s), the environmental setting, and, where applicable, the historic district. W. Replace fallen 5toff section of cinder block wall with a ringmental black metal fence of similar height between reviging wall securents. This is not wish by from street. E. Ga East remove higher, semprivacy fance. Replace with lawer picket fence.

#### 2. SITE PLAN

Site and environmental setting, drawn to scale. You may use your plat. Your site plan must include:

- a. the scale, north arrow, and date;
- b. dimensions of all existing and proposed structures; and
- c. site features such as walkways, driveWays, fences, conds, streams, trash dumpsters, mechanical equipment, and landscaping.