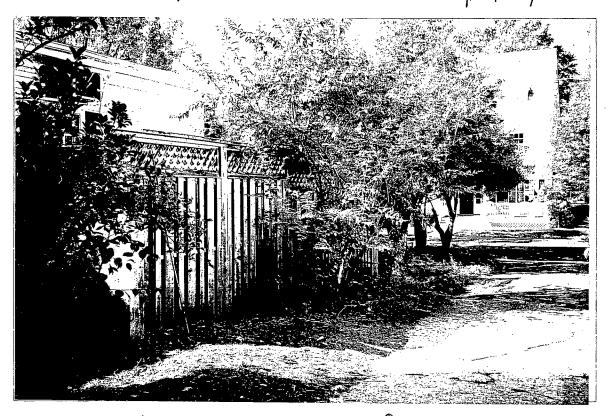

Detail: Front 8 E. Lenox with attention to east side

Detail: East side yard as seen from Front of property

Detail: Fast side yard north of proposed fence as seen from east neighbor (6 E. Lenox)

Detail: East side, wall with ornamental iron gate at right angle to proposed ornamental aluminium fonce

Detail: East side where fonce will abut wall as seen from east neighbor (6 E. Lenox)

Detail: East side wall toward south of property to which ornamental alum. Pence will extend as seen from east neighbor (GE, Lenox)