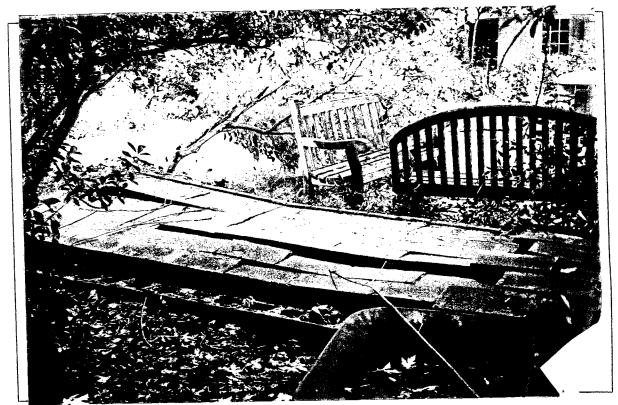

Detail: West side fence to be removed.

Detail: East side wall that fell

Detail: East Side wall that fell

Detail: Fast side wall that fell seen from GE LENOX

Detail: East side romains of wall that fell

Tree Surrey -I have co-ordinated toith Chevy Chase Village. Their arborist has ok'ed the plan.