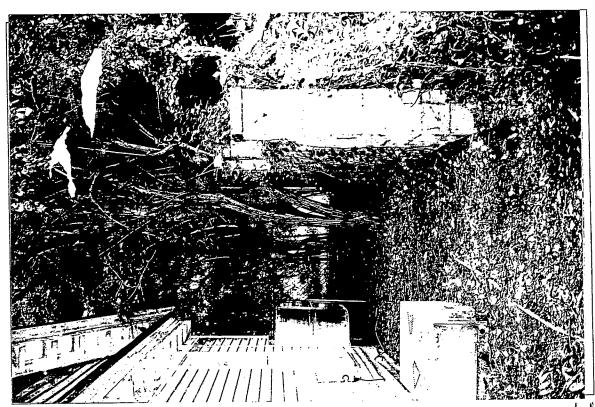

Detail: West side fence to be removed.

Detail: East side wall that fell

Detail: East Side wall that fell

Detail: Fast side wall that fell seen from GE LENOX

Detail: East side romains of wall that fell

Tree Surrey -I have co-ordinated toith Chevy Chase Village. Their arborist has ok'ed the plan.