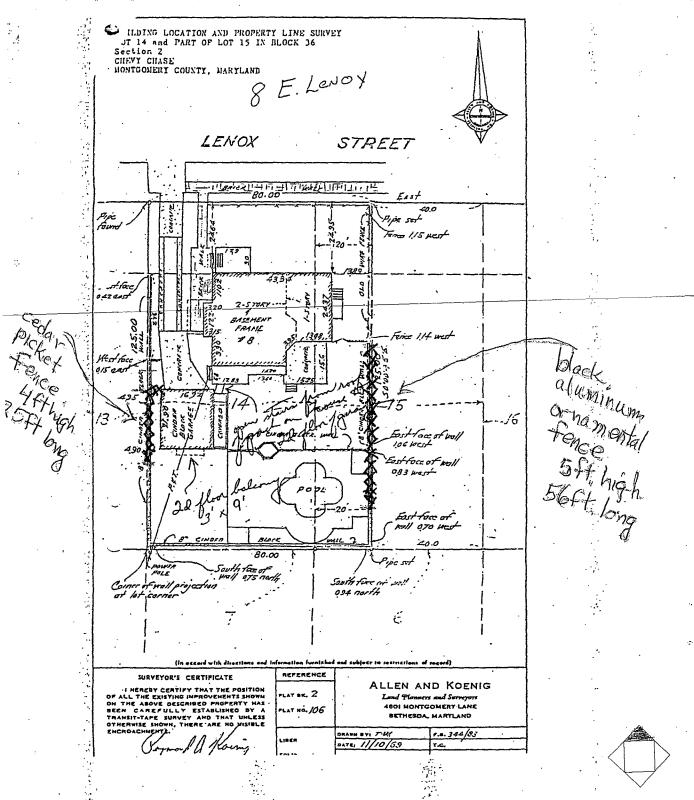

#### 2. SITE PLAN

Site and environmental setting, drawn to scale. You may use your plat. Your site plan must include:

- a. the scale, north arrow, and date;
- b. dimensions of all existing and proposed structures; and
- c. site features such as walkways, driveWays, fences, conds, streams, trash dumpsters, mechanical equipment, and landscaping.