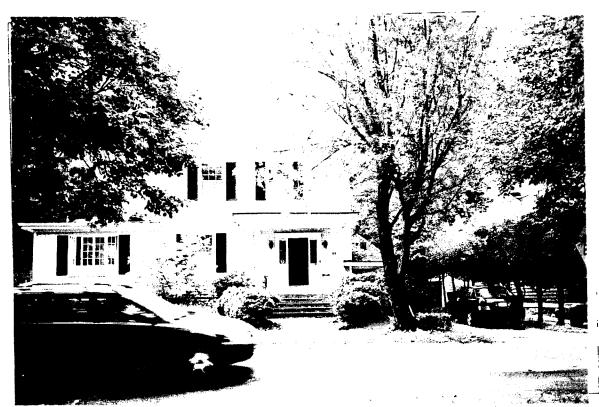

#### S6 - Citadel

The Citadel's crown design with traditional spear points suggests the power of authority with a subtle ease.

3

Shade portion to indicate North

Detail: Front. & E. Lenox with attention to west side

Detail: Front 8 E. Lenox with attention to east side

Detail: East side yard as seen from Front of property

Detail: Fast side yard north of proposed fence as seen from east neighbor (6 E. Lenox)

Detail: East side, wall with ornamental iron gate at right angle to proposed ornamental aluminium fonce