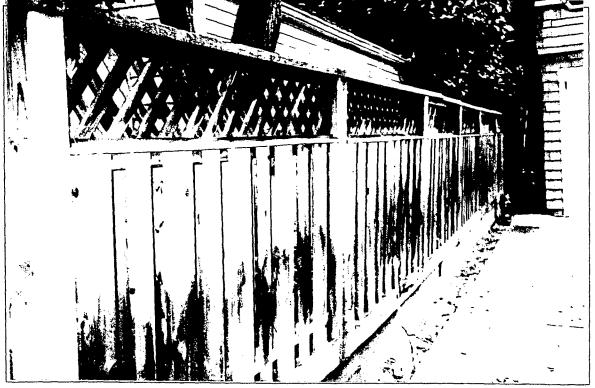

Detail: Again, point from which ornamental dum fence will start-toward north of property-as seen from 6 E Lenox

Detail: Unpainted fence to be removed. New fence to commence at white picket fence + run south, Newfence to harmonize with existing picket fence.