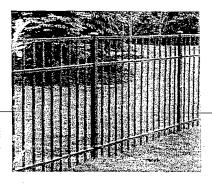

# enscription of existing structure(s) and environmental setting, including their historical features and significance: West + scath property line Cinder block wall of unknown age. Portions conscitly east missing traces remain. Project will replace 5to of wall which had been cracked by tree trunk (neighbors tree which died t was cut down) and fell down after a ray storm. Choice of or name at a metal fence to lar manifest with wrotight iron gets inwall at entrance to walled a rea. East side wood fence had abothed concrete wall which was torn down. Project will make few e less obtrusive i match existing packet fence beside garage. XHAWP applicant triple 6E zenex, about time 200 for approved. B. General description of project and its effect on the historic resource(s), the environmental setting, and, where applicable, the historic district. W. Replace fallen 5toff section of cinder block wall with a ringmental black metal fence of similar height between reviging wall securents. This is not wish by from street. E. Ga East remove higher, semprivacy fance. Replace with lawer picket fence.

Detail: West side fence to be removed.

Detail: East side wall that fell

Detail: East Side wall that fell

Detail: Fast side wall that fell seen from GE LENOX

Detail: East side romains of wall that fell

Tree Surrey -I have co-ordinated toith Chevy Chase Village. Their arborist has ok'ed the plan.