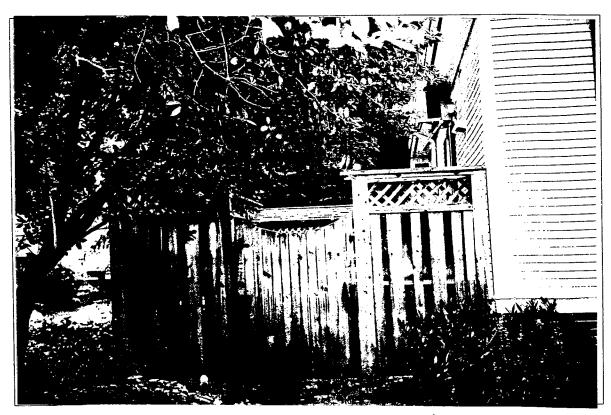

Detail: Again, point from which ornamental dum fence will start-toward north of property-as seen from 6 E Lenox

Detail: Unpainted fence to be removed. New fence to commence at white picket fence + run south, Newfence to harmonize with existing picket fence.

Detail: West side fence to be removed.

Detail: East side wall that fell

Detail: East Side wall that fell

Detail: Fast side wall that fell seen from GE LENOX

Detail: East side romains of wall that fell

Tree Surrey -I have co-ordinated toith Chevy Chase Village. Their arborist has ok'ed the plan.