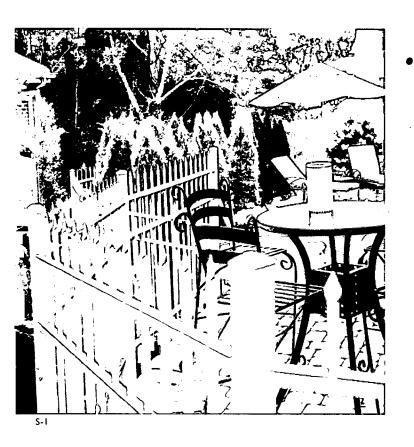

# enscription of existing structure(s) and environmental setting, including their historical features and significance: West + scath property line Cinder block wall of unknown age. Portions conscitly east missing traces remain. Project will replace 5to of wall which had been cracked by tree trunk (neighbors tree which died t was cut down) and fell down after a ray storm. Choice of or name at a metal fence to lar manifest with wrotight iron gets inwall at entrance to walled a rea. East side wood fence had abothed concrete wall which was torn down. Project will make few e less obtrusive i match existing packet fence beside garage. XHAWP applicant triple 6E zenex, about time 200 for approved. B. General description of project and its effect on the historic resource(s), the environmental setting, and, where applicable, the historic district. W. Replace fallen 5toff section of cinder block wall with a ringmental black metal fence of similar height between reviging wall securents. This is not wish by from street. E. Ga East remove higher, semprivacy fance. Replace with lawer picket fence.

Detail: Front 8 E. Lenox with attention to east side

Detail: East side yard as seen from Front of property

Detail: Fast side yard north of proposed fence as seen from east neighbor (6 E. Lenox)

Detail: East side, wall with ornamental iron gate at right angle to proposed ornamental aluminium fonce

Detail: East side where fonce will abut wall as seen from east neighbor (6 E. Lenox)

Detail: East side wall toward south of property to which ornamental alum. Pence will extend as seen from east neighbor (GE, Lenox)