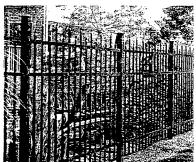

# enscription of existing structure(s) and environmental setting, including their historical features and significance: West + scath property line Cinder block wall of unknown age. Portions conscitly east missing traces remain. Project will replace 5to of wall which had been cracked by tree trunk (neighbors tree which died t was cut down) and fell down after a ray storm. Choice of or name at a metal fence to lar manifest with wrotight iron gets inwall at entrance to walled a rea. East side wood fence had abothed concrete wall which was torn down. Project will make few e less obtrusive i match existing packet fence beside garage. XHAWP applicant triple 6E zenex, about time 200 for approved. B. General description of project and its effect on the historic resource(s), the environmental setting, and, where applicable, the historic district. W. Replace fallen 5toff section of cinder block wall with a ringmental black metal fence of similar height between reviging wall securents. This is not wish by from street. E. Ga East remove higher, semprivacy fance. Replace with lawer picket fence.

Detail: West side fence to be removed.

Detail: East side wall that fell

Detail: East Side wall that fell

Detail: Fast side wall that fell seen from GE LENOX

Detail: East side romains of wall that fell

Tree Surrey -I have co-ordinated toith Chevy Chase Village. Their arborist has ok'ed the plan.