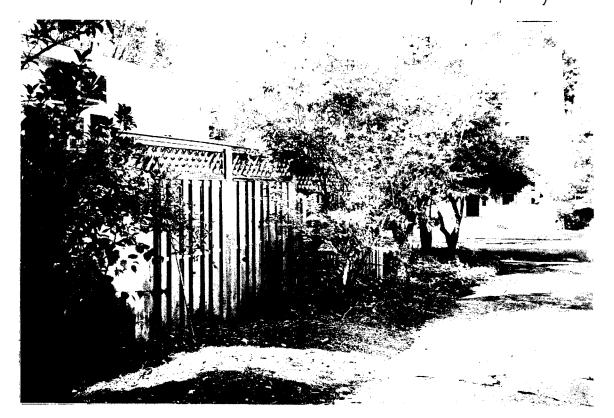

Detail: Front 8 E. Lenox with attention to east side

Detail: East side yard as seen from Front of property

Detail: Fast side yard north of proposed fence as seen from east neighbor (6 E. Lenox)

Detail: East side, wall with ornamental iron gate at right angle to proposed ornamental aluminium fonce

Detail: East side where fonce will abut wall as seen from east neighbor (6 E. Lenox)

Detail: East side wall toward south of property to which ornamental alum. Pence will extend as seen from east neighbor (GE, Lenox)

Detail: Again, point from which ornamental dum fence will start-toward north of property-as seen from 6 E Lenox

Detail: Unpainted fence to be removed. New fence to commence at white picket fence + run south, Newfence to harmonize with existing picket fence.