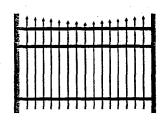

#### S3 - Essex

With its classic smooth rail top and traditional spear points below, the Essex is designed to meet the most demanding aesthetic needs.