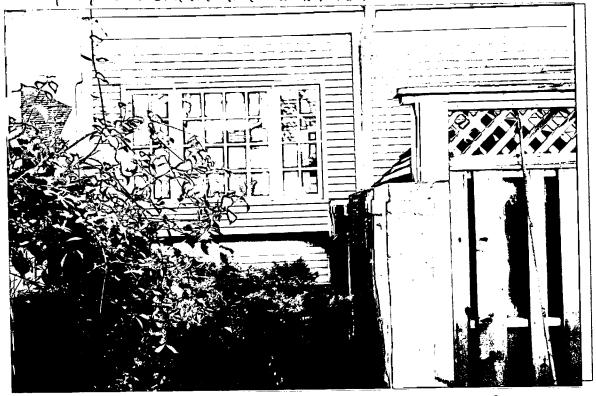

Detail: Again, point from which ornamental dum fence will start-toward north of property-as seen from 6 E Lenox

Detail: Unpainted fence to be removed. New fence to commence at white picket fence + run south, Newfence to harmonize with existing picket fence.