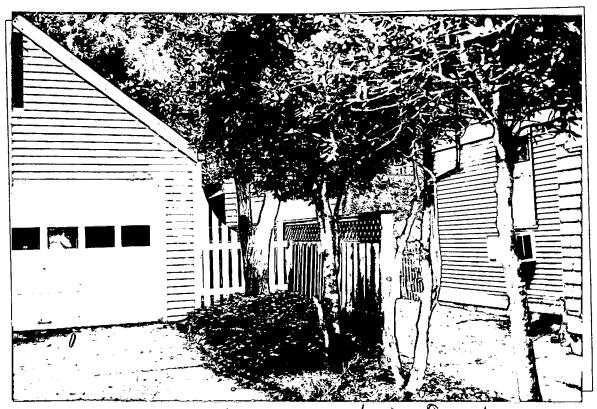

#### S6 - Citadel

The Citadel's crown design with traditional spear points suggests the power of authority with a subtle ease.

3

Shade portion to indicate North

Detail: Front. & E. Lenox with attention to west side

Detail: Front 8 E. Lenox with attention to east side

Detail: East side yard as seen from Front of property

Detail: Fast side yard north of proposed fence as seen from east neighbor (6 E. Lenox)

Detail: East side, wall with ornamental iron gate at right angle to proposed ornamental aluminium fonce