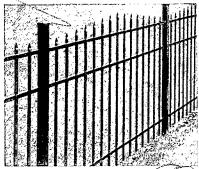

#### SI - Bennington

This fence is designed to blend into the natural cadence of virtually any landscape. Embracing a traditional fence style, it comes with an accent of spear points across the top.

#### S2 - Berkshire

Like the Bennington, the Berkshire recreates elegant tradition but comes with staggered spear point picket tops.