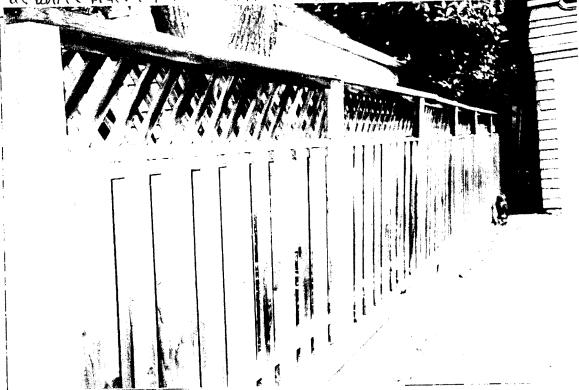

Detail: Again, point from which ornamental dum fence will start-toward north of property-as seen from 6 E Lenox

Detail: Unpainted fence to be removed. New fence to commence at white picket fence + run south, Newfence to harmonize with existing picket fence.

Detail: West side fence to be removed.

Detail: East side wall that fell

Detail: East Side wall that fell

Detail: Fast side wall that fell seen from GE LENOX

Detail: East side romains of wall that fell

Tree Surrey -I have co-ordinated toith Chevy Chase Village. Their arborist has ok'ed the plan.