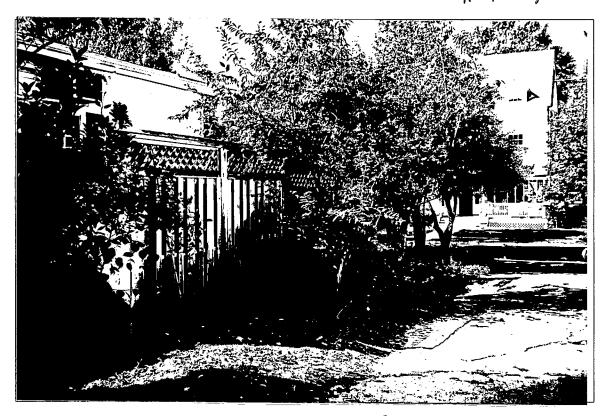

#### S6 - Citadel

The Citadel's crown design with traditional spear points suggests the power of authority with a subtle ease.

3

Shade portion to indicate North

Detail: Front. & E. Lenox with attention to west side

Detail: Front 8 E. Lenox with attention to east side

Detail: East side yard as seen from Front of property

Detail: Fast side yard north of proposed fence as seen from east neighbor (6 E. Lenox)

Detail: East side, wall with ornamental iron gate at right angle to proposed ornamental aluminium fonce