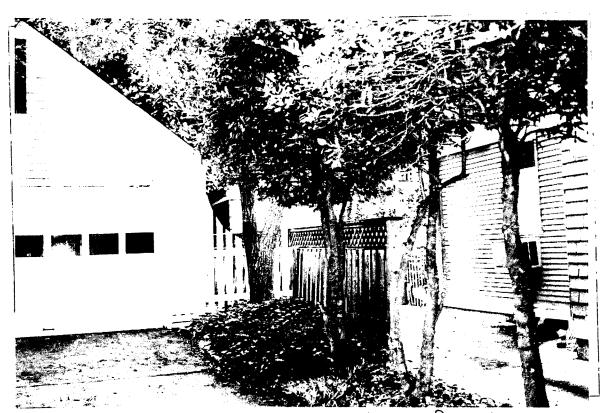

Detail: Again, point from which ornamental dum fence will start-toward north of property-as seen from 6 E Lenox

Detail: Unpainted fence to be removed. New fence to commence at white picket fence + run south, Newfence to harmonize with existing picket fence.

Detail: West side fence to be removed.

Detail: East side wall that fell

Detail: East Side wall that fell

Detail: Fast side wall that fell seen from GE LENOX

Detail: East side romains of wall that fell

Tree Surrey -I have co-ordinated toith Chevy Chase Village. Their arborist has ok'ed the plan.