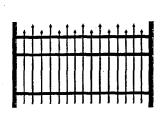

#### SI - Bennington

This fence is designed to blend into the natural cadence of virtually any landscape. Embracing a traditional fence style, it comes with an accent of spear points across the top.

#### S2 - Berkshire

Like the Bennington, the Berkshire recreates elegant tradition but comes with staggered spear point picket tops.