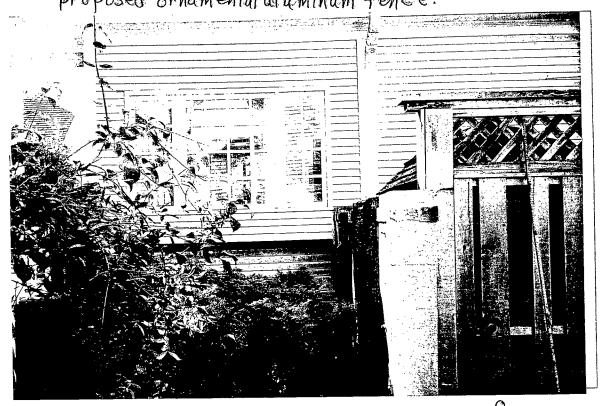

#### S6 - Citadel

The Citadel's crown design with traditional spear points suggests the power of authority with a subtle ease.

3

Shade portion to indicate North

Detail: Front. & E. Lenox with attention to west side

Detail: Front 8 E. Lenox with attention to east side

Detail: East side yard as seen from Front of property

Detail: Fast side yard north of proposed fence as seen from east neighbor (6 E. Lenox)

Detail: East side, wall with ornamental iron gate at right angle to proposed ornamental aluminium fonce