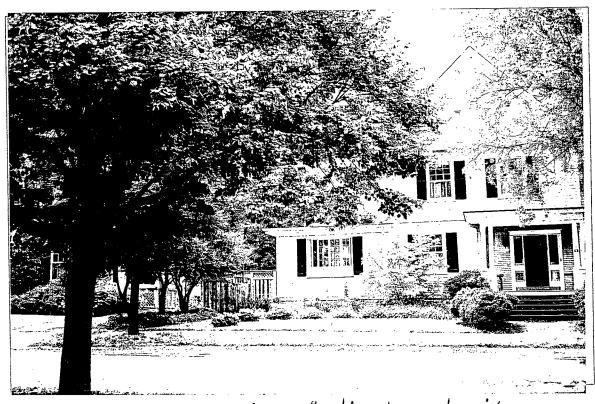

#### S6 - Citadel

The Citadel's crown design with traditional spear points suggests the power of authority with a subtle ease.

3

Shade portion to indicate North

Detail: Front. & E. Lenox with attention to west side

Detail: Front 8 E. Lenox with attention to east side

Detail: East side yard as seen from Front of property

Detail: Fast side yard north of proposed fence as seen from east neighbor (6 E. Lenox)

Detail: East side, wall with ornamental iron gate at right angle to proposed ornamental aluminium fonce