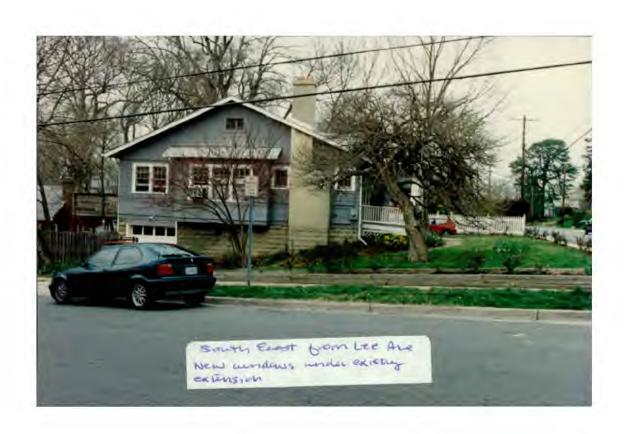

#### PROJECT DESCRIPTION:

SIGNIFICANCE:

Contributing Resource in Takoma Park Historic District.

STYLE:

Craftsman/Bungalow

DATE:

1923

This one-story Craftsman/Bungalow dwelling clad in painted, wood shingles is located in the Takoma Park Historic District. A full-width gable-end front porch detailed with square, battered columns with rusticated CMU block bases ornament the principal façade. The foundation is constructed of rusticated CMU block and the side gable roof is sheathed in asphalt shingles

#### **PROPOSAL**: The proposal is to:

- 1. Lower the existing basement slab to gain code height requirements.
- 2. Install new Andersen double pane, wood casement, awning and double hung windows and French doors in the new basement level per drawings.
- 3. Rebuild existing rear porch.