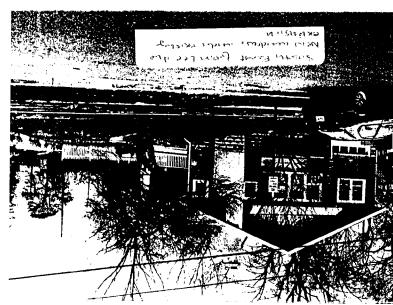

#### PROJECT DESCRIPTION:

SIGNIFICANCE:

Contributing Resource in Takoma Park Historic District.

STYLE:

Craftsman/Bungalow

DATE:

1923

This one-story Craftsman/Bungalow dwelling clad in painted, wood shingles is located in the Takoma Park Historic District. A full-width gable-end front porch detailed with square, battered columns with rusticated CMU block bases ornament the principal façade. The foundation is constructed of rusticated CMU block and the side gable roof is sheathed in asphalt shingles

#### **PROPOSAL**: The proposal is to:

- 1. Lower the existing basement slab to gain code height requirements.
- 2. Install new Andersen double pane, wood casement, awning and double hung windows and French doors in the new basement level per drawings.
- 3. Rebuild existing rear porch.