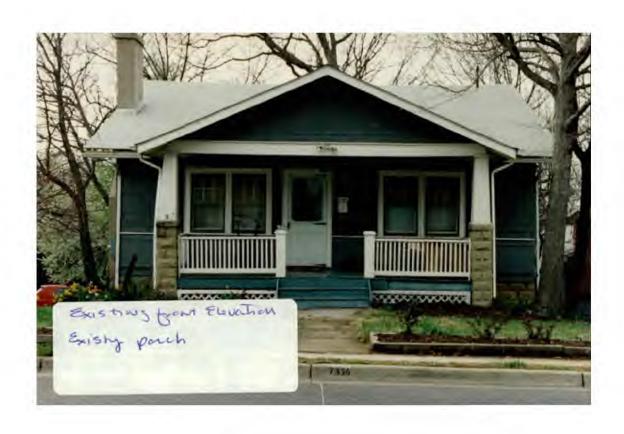

#### PROJECT DESCRIPTION:

SIGNIFICANCE:

Contributing Resource in Takoma Park Historic District.

STYLE:

Craftsman/Bungalow

DATE:

1923

This one-story Craftsman/Bungalow dwelling clad in painted, wood shingles is located in the Takoma Park Historic District. A full-width gable-end front porch detailed with square, battered columns with rusticated CMU block bases ornament the principal façade. The foundation is constructed of rusticated CMU block and the side gable roof is sheathed in asphalt shingles

#### **PROPOSAL**: The proposal is to:

- 1. Lower the existing basement slab to gain code height requirements.
- 2. Install new Andersen double pane, wood casement, awning and double hung windows and French doors in the new basement level per drawings.
- 3. Rebuild existing rear porch.