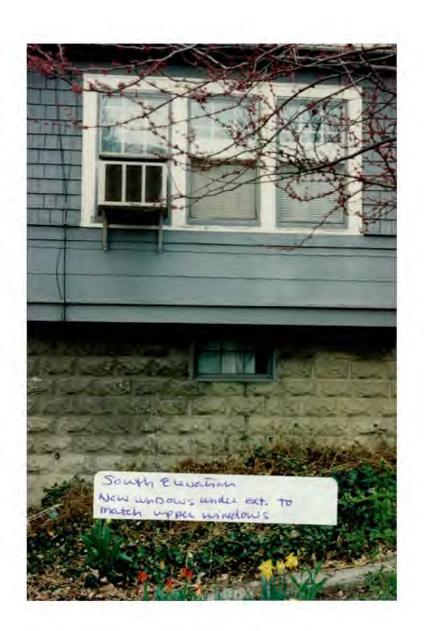

#### **PROPOSAL**: The proposal is to:

- 1. Lower the existing basement slab to gain code height requirements.
- 2. Install new Andersen double pane, wood casement, awning and double hung windows and French doors in the new basement level per drawings.
- 3. Rebuild existing rear porch.

The proposed alterations are sympathetic with the resource's architectural design and respects the existing environmental setting. The *Guidelines* discuss the importance of retaining the original size and shape of window and door openings. Staff understands the importance of this guideline for fenestrations on the main and subsequent floors of structures. Yet, with the growing popularity of additions in this historic district, staff views this applicant's proposed alteration to be a more appropriate solution for the homeowner's increasing square footage needs than the rear addition alternative. A rear addition to the existing massing of this structure would be very visible due to the building's corner lot siting. Therefore, staff is recommending the Commission approve the applicant's request for the installation of larger window and door fenestrations.