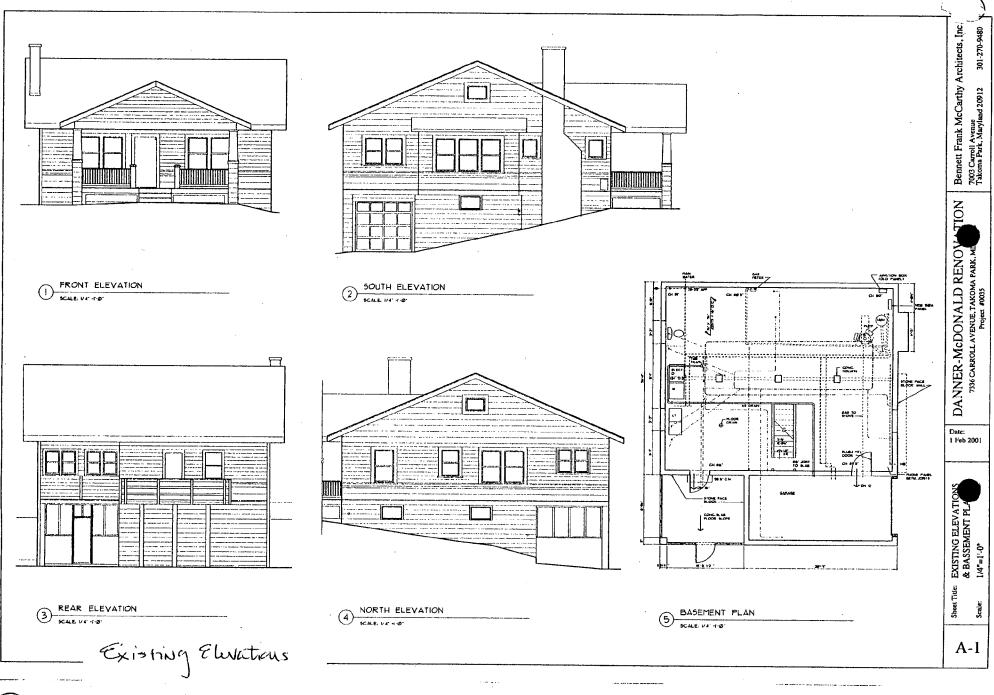

#### 3. PLANS AND ELEVATIONS

You must submit 2 copies of plans and elevations in a format no larger than 11" x 17". Plans on 8 1/2" x 11" paper are preferred.

- a. Schemetic construction plans, with marked dimensions, indicating location, size and general type of walls, window and door openings, and other fixed features of both the existing resource(s) and the proposed work.
- b. Elevations (facades), with marked dimensions, clearly indicating proposed work in relation to existing construction and, when appropriate, context. All materials and fixtures proposed for the exterior must be noted on the elevations drawings. An existing and a proposed elevation drawing of each facade affected by the proposed work is required.

#### **PROPOSAL**: The proposal is to:

- 1. Lower the existing basement slab to gain code height requirements.
- 2. Install new Andersen double pane, wood casement, awning and double hung windows and French doors in the new basement level per drawings.
- 3. Rebuild existing rear porch.