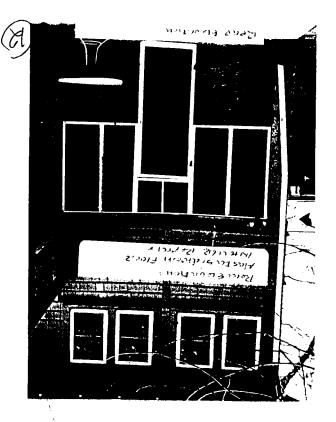

#### PROJECT DESCRIPTION:

SIGNIFICANCE:

Contributing Resource in Takoma Park Historic District.

STYLE:

Craftsman/Bungalow

DATE:

1923

This one-story Craftsman/Bungalow dwelling clad in painted, wood shingles is located in the Takoma Park Historic District. A full-width gable-end front porch detailed with square, battered columns with rusticated CMU block bases ornament the principal façade. The foundation is constructed of rusticated CMU block and the side gable roof is sheathed in asphalt shingles

#### **PROPOSAL**: The proposal is to:

- 1. Lower the existing basement slab to gain code height requirements.
- 2. Install new Andersen double pane, wood casement, awning and double hung windows and French doors in the new basement level per drawings.
- 3. Rebuild existing rear porch.