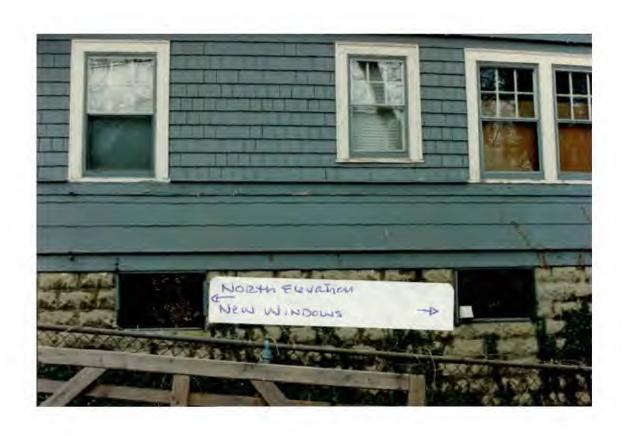

#### **PROPOSAL**: The proposal is to:

- 1. Lower the existing basement slab to gain code height requirements.
- 2. Install new Andersen double pane, wood casement, awning and double hung windows and French doors in the new basement level per drawings.
- 3. Rebuild existing rear porch.