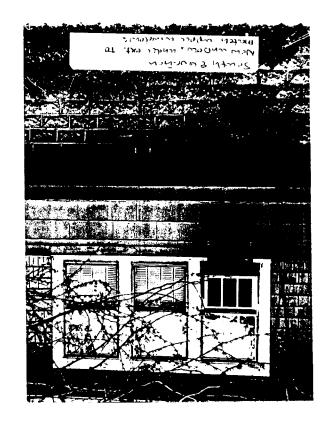

#### PROJECT DESCRIPTION:

SIGNIFICANCE:

Contributing Resource in Takoma Park Historic District.

STYLE:

Craftsman/Bungalow

DATE:

1923

This one-story Craftsman/Bungalow dwelling clad in painted, wood shingles is located in the Takoma Park Historic District. A full-width gable-end front porch detailed with square, battered columns with rusticated CMU block bases ornament the principal façade. The foundation is constructed of rusticated CMU block and the side gable roof is sheathed in asphalt shingles

#### **PROPOSAL**: The proposal is to:

- 1. Lower the existing basement slab to gain code height requirements.
- 2. Install new Andersen double pane, wood casement, awning and double hung windows and French doors in the new basement level per drawings.
- 3. Rebuild existing rear porch.