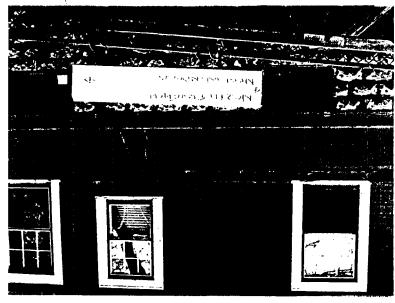

#### PROJECT DESCRIPTION:

SIGNIFICANCE:

Contributing Resource in Takoma Park Historic District.

STYLE:

Craftsman/Bungalow

DATE:

1923

This one-story Craftsman/Bungalow dwelling clad in painted, wood shingles is located in the Takoma Park Historic District. A full-width gable-end front porch detailed with square, battered columns with rusticated CMU block bases ornament the principal façade. The foundation is constructed of rusticated CMU block and the side gable roof is sheathed in asphalt shingles

#### **PROPOSAL**: The proposal is to:

- 1. Lower the existing basement slab to gain code height requirements.
- 2. Install new Andersen double pane, wood casement, awning and double hung windows and French doors in the new basement level per drawings.
- 3. Rebuild existing rear porch.