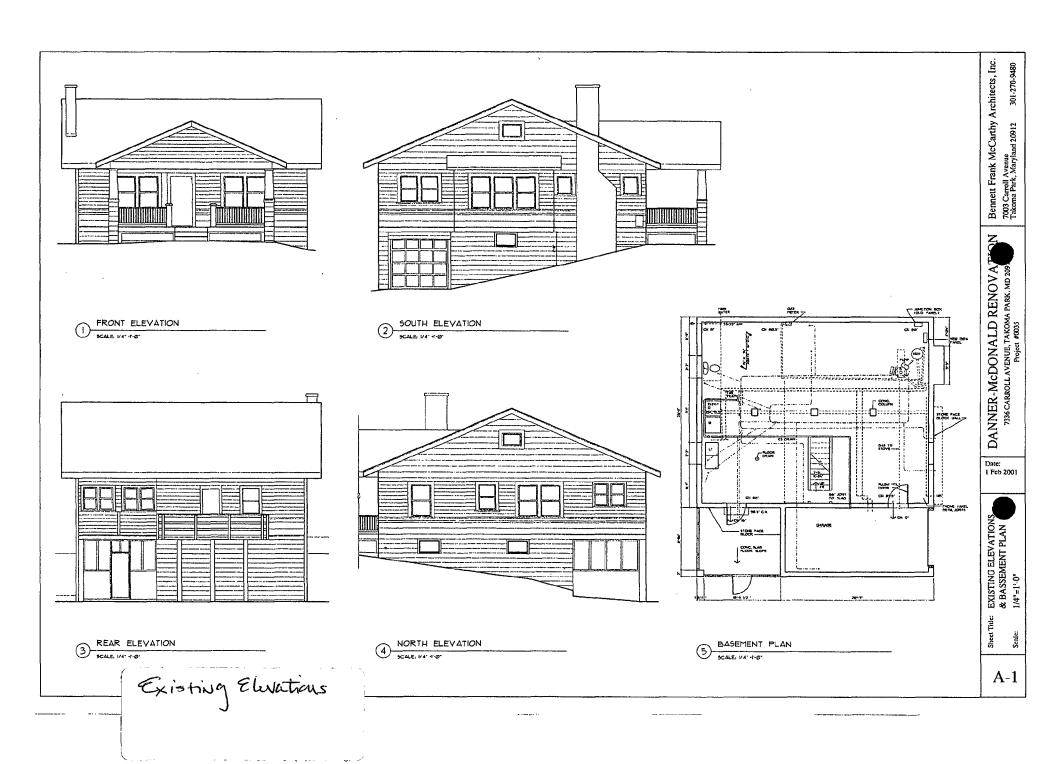

#### 3. PLANS AND ELEVATIONS

You must submit 2 copies of plans and elevations in a format no larger than 11" x 17". Plans on 8 1/2" x 11" paper are preferred.

- a. Schemetic construction plans, with marked dimensions, indicating location, size and general type of walls, window and door openings, and other fixed features of both the existing resource(s) and the proposed work.
- b. Elevations (facades), with marked dimensions, clearly indicating proposed work in relation to existing construction and, when appropriate, context. All materials and fixtures proposed for the exterior must be noted on the elevations drawings. An existing and a proposed elevation drawing of each facade affected by the proposed work is required.

#### PROJECT DESCRIPTION:

SIGNIFICANCE:

Contributing Resource in Takoma Park Historic District.

STYLE:

Craftsman/Bungalow

DATE:

1923

This one-story Craftsman/Bungalow dwelling clad in painted, wood shingles is located in the Takoma Park Historic District. A full-width gable-end front porch detailed with square, battered columns with rusticated CMU block bases ornament the principal façade. The foundation is constructed of rusticated CMU block and the side gable roof is sheathed in asphalt shingles