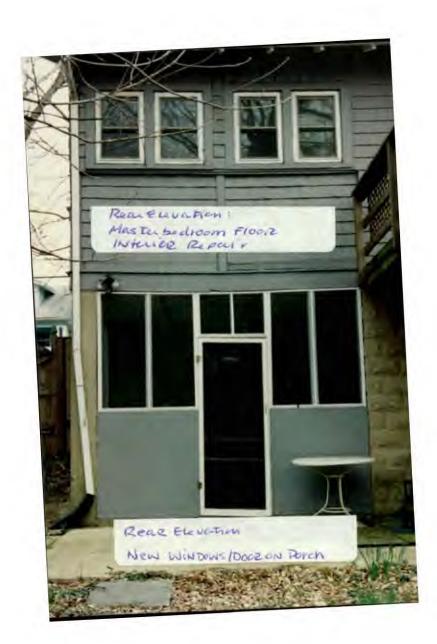

#### **PROPOSAL**: The proposal is to:

- 1. Lower the existing basement slab to gain code height requirements.
- 2. Install new Andersen double pane, wood casement, awning and double hung windows and French doors in the new basement level per drawings.
- 3. Rebuild existing rear porch.