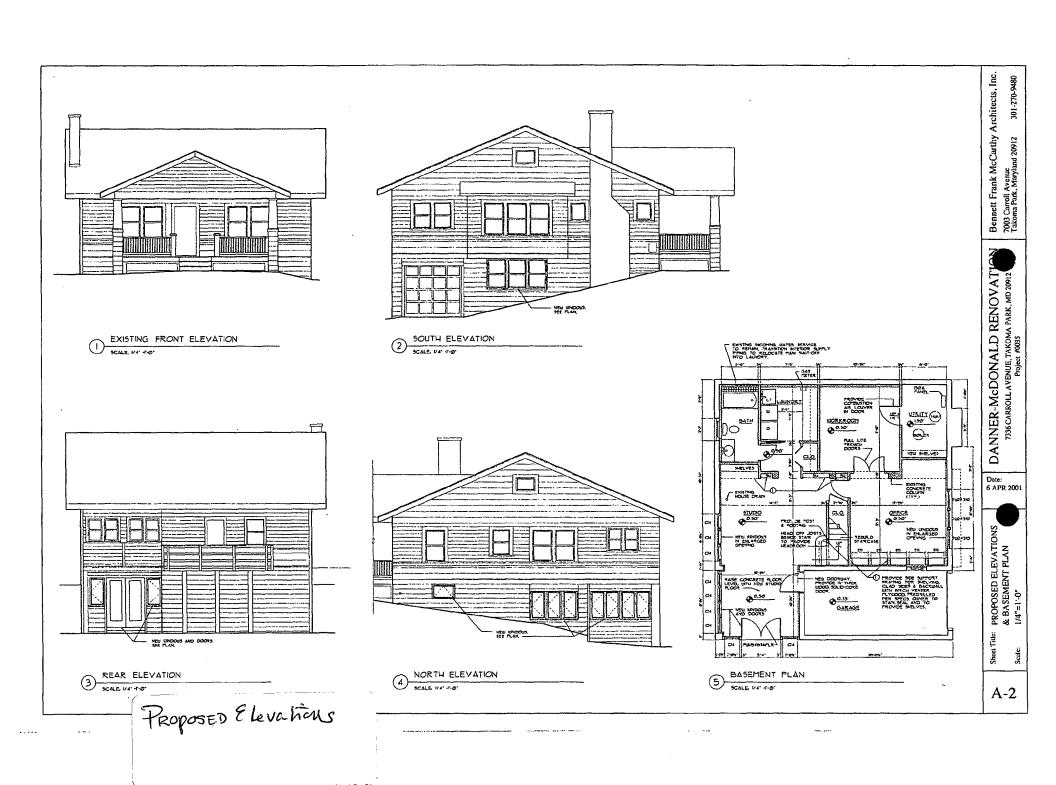

#### 3. PLANS AND ELEVATIONS

You must submit 2 copies of plans and elevations in a format no larger than 11" x 17". Plans on 8 1/2" x 11" paper are preferred.

- a. Schemetic construction plans, with marked dimensions, indicating location, size and general type of walls, window and door openings, and other fixed features of both the existing resource(s) and the proposed work.
- b. Elevations (facades), with marked dimensions, clearly indicating proposed work in relation to existing construction and, when appropriate, context. All materials and fixtures proposed for the exterior must be noted on the elevations drawings. An existing and a proposed elevation drawing of each facade affected by the proposed work is required.

#### **PROPOSAL**: The proposal is to:

- 1. Lower the existing basement slab to gain code height requirements.
- 2. Install new Andersen double pane, wood casement, awning and double hung windows and French doors in the new basement level per drawings.
- 3. Rebuild existing rear porch.

The proposed alterations are sympathetic with the resource's architectural design and respects the existing environmental setting. The *Guidelines* discuss the importance of retaining the original size and shape of window and door openings. Staff understands the importance of this guideline for fenestrations on the main and subsequent floors of structures. Yet, with the growing popularity of additions in this historic district, staff views this applicant's proposed alteration to be a more appropriate solution for the homeowner's increasing square footage needs than the rear addition alternative. A rear addition to the existing massing of this structure would be very visible due to the building's corner lot siting. Therefore, staff is recommending the Commission approve the applicant's request for the installation of larger window and door fenestrations.