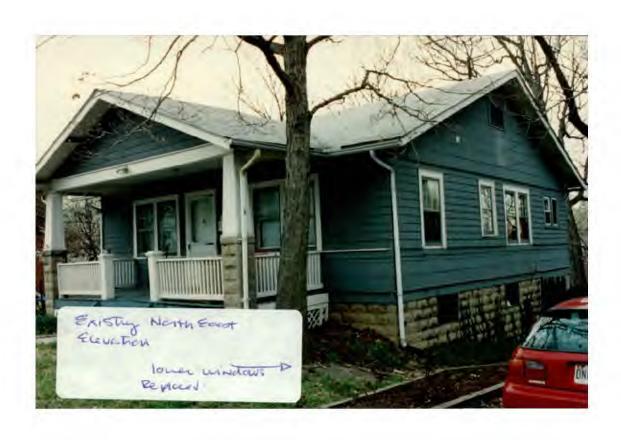

#### PROJECT DESCRIPTION:

SIGNIFICANCE:

Contributing Resource in Takoma Park Historic District.

STYLE:

Craftsman/Bungalow

DATE:

1923

This one-story Craftsman/Bungalow dwelling clad in painted, wood shingles is located in the Takoma Park Historic District. A full-width gable-end front porch detailed with square, battered columns with rusticated CMU block bases ornament the principal façade. The foundation is constructed of rusticated CMU block and the side gable roof is sheathed in asphalt shingles

#### **PROPOSAL**: The proposal is to:

- 1. Lower the existing basement slab to gain code height requirements.
- 2. Install new Andersen double pane, wood casement, awning and double hung windows and French doors in the new basement level per drawings.
- 3. Rebuild existing rear porch.