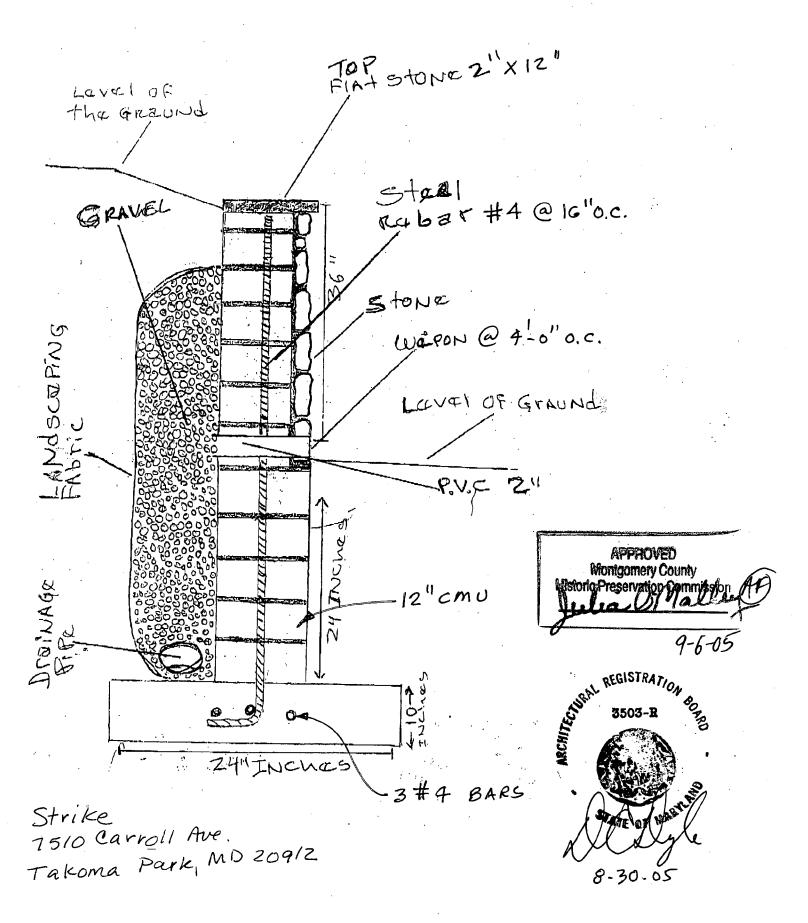

# side view of wall construction.

REPLACE TWO RETAINING WALLS WITH STONE WALL WITH FLAGSTONE CAP. STEPS

WILL BE FLAGSTONE FACED WITH SAME STONE.

PREMISE ADDRESS

7510 CARROLL AVE

TAKOMA PARK MD 20912-

LOT **P6** 

BLOCK 50 PARCEL

ZONE R-60