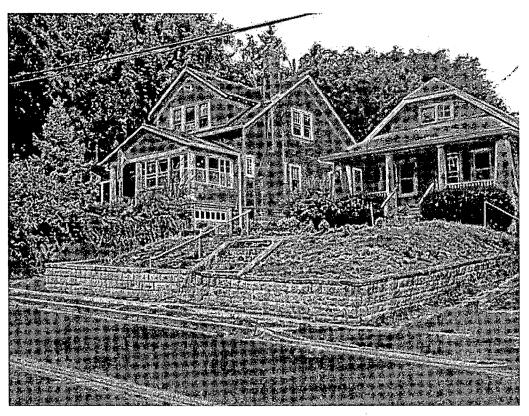

REPLACE TWO RETAINING WALLS WITH STONE WALL WITH FLAGSTONE CAP. STEPS

WILL BE FLAGSTONE FACED WITH SAME STONE.

PREMISE ADDRESS

7510 CARROLL AVE

TAKOMA PARK MD 20912-

LOT **P6** 

BLOCK 50 PARCEL

ZONE R-60