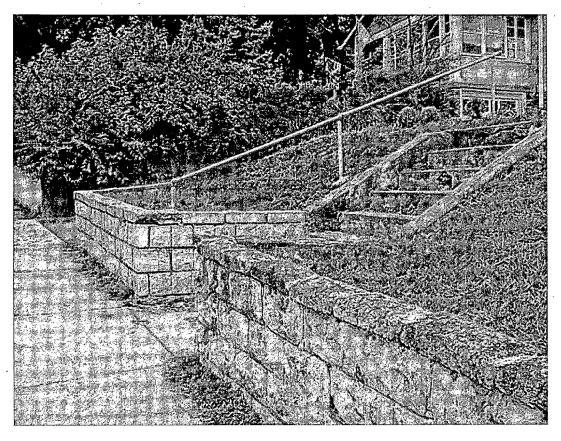

REPLACE TWO RETAINING WALLS WITH STONE WALL WITH FLAGSTONE CAP. STEPS

WILL BE FLAGSTONE FACED WITH SAME STONE.

PREMISE ADDRESS

7510 CARROLL AVE

TAKOMA PARK MD 20912-

LOT **P6** 

BLOCK 50 PARCEL

ZONE R-60

# side view of wall construction.