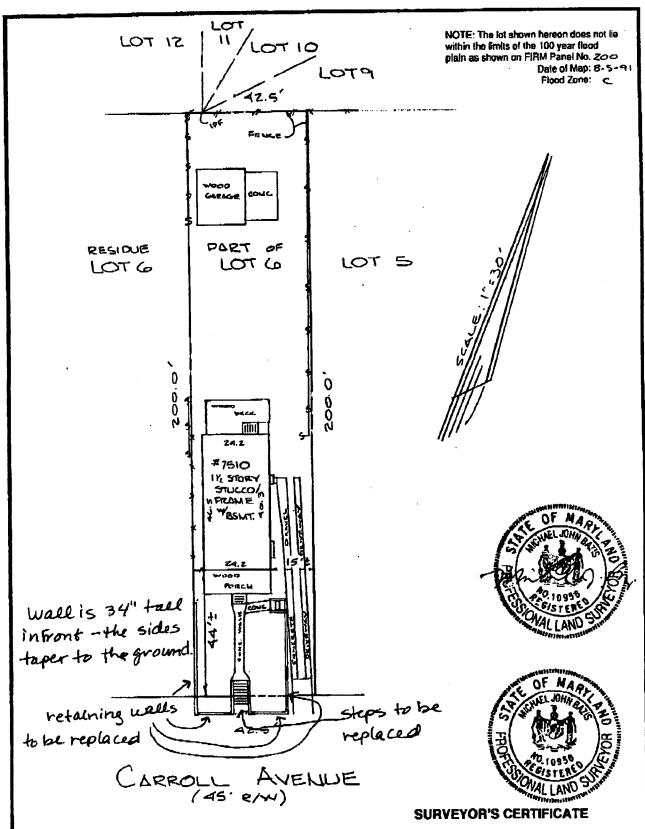

REPLACE TWO RETAINING WALLS WITH STONE WALL WITH FLAGSTONE CAP. STEPS

WILL BE FLAGSTONE FACED WITH SAME STONE.

PREMISE ADDRESS

7510 CARROLL AVE

TAKOMA PARK MD 20912-

LOT **P6** 

BLOCK 50 PARCEL

ZONE R-60