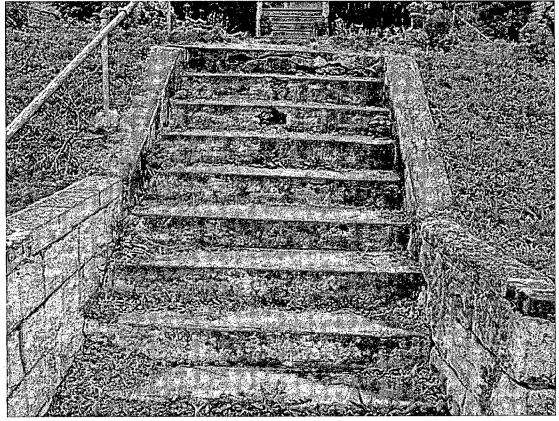

REPLACE TWO RETAINING WALLS WITH STONE WALL WITH FLAGSTONE CAP. STEPS

WILL BE FLAGSTONE FACED WITH SAME STONE.

PREMISE ADDRESS

7510 CARROLL AVE

TAKOMA PARK MD 20912-

LOT **P6** 

BLOCK 50 PARCEL

ZONE R-60