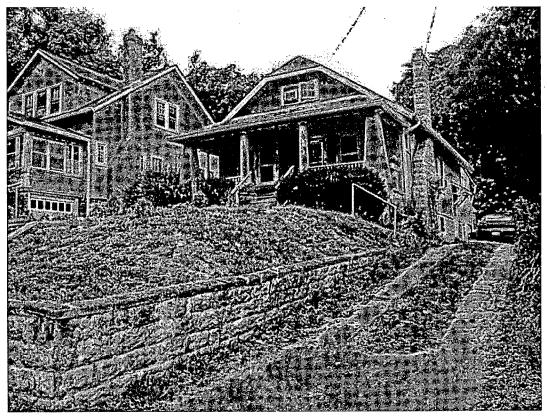

REPLACE TWO RETAINING WALLS WITH STONE WALL WITH FLAGSTONE CAP. STEPS

WILL BE FLAGSTONE FACED WITH SAME STONE.

PREMISE ADDRESS

7510 CARROLL AVE

TAKOMA PARK MD 20912-

LOT **P6** 

BLOCK 50 PARCEL

ZONE R-60