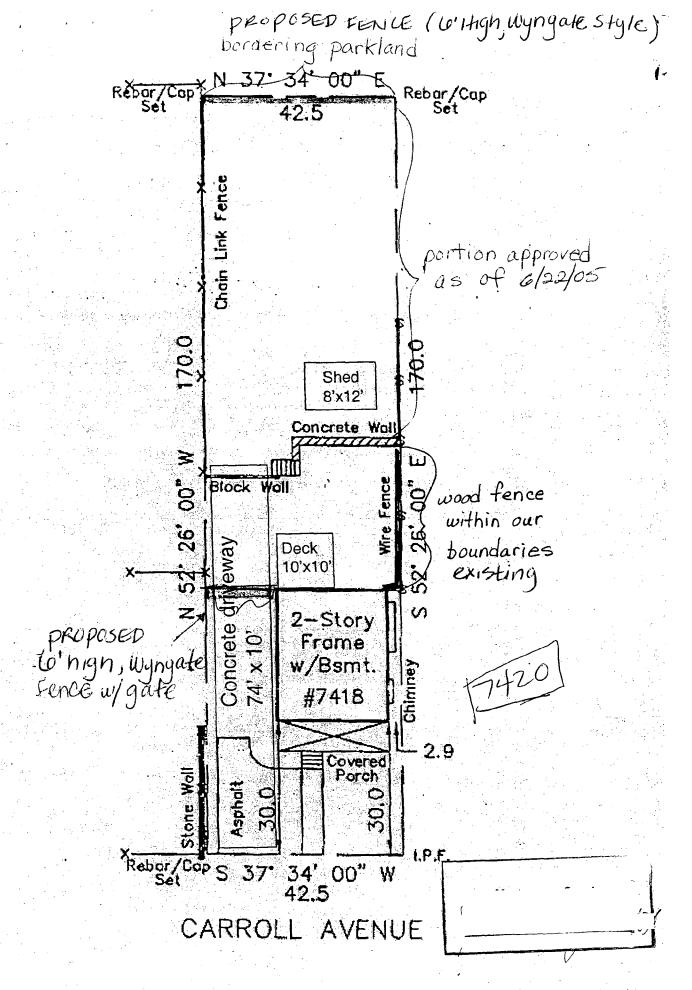

• All fencing to be installed will be completely contained within the owner's property.

THE BUILDING PERMIT FOR THIS PROJECT SHALL BE ISSUED CONDITIONAL UPON ADHERENCE TO THE APPROVED HISTORIC AREA WORK PERMIT (HAWP).

Applicant:

Linda and Walter Welch

Address:

7418 Carroll Avenue, Takoma Park Historic District

This HAWP approval is subject to the general condition that, after issuance of the Montgomery County Department of Permitting Services (DPS) permit, the applicant arrange for a field inspection by calling the Montgomery County DPS Field Services Office at 240-777-6210 or online at http://permits.emontgomery.org prior to commencement of work and not more than two weeks following completion of work