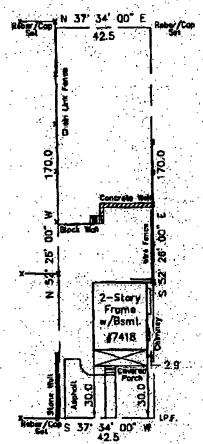

• All fencing to be installed will be completely contained within the owner's property.

THE BUILDING PERMIT FOR THIS PROJECT SHALL BE ISSUED CONDITIONAL UPON ADHERENCE TO THE APPROVED HISTORIC AREA WORK PERMIT (HAWP).

Applicant:

Linda and Walter Welch

Address:

7418 Carroll Avenue, Takoma Park Historic District

This HAWP approval is subject to the general condition that, after issuance of the Montgomery County Department of Permitting Services (DPS) permit, the applicant arrange for a field inspection by calling the Montgomery County DPS Field Services Office at 240-777-6210 or online at http://permits.emontgomery.org prior to commencement of work and not more than two weeks following completion of work