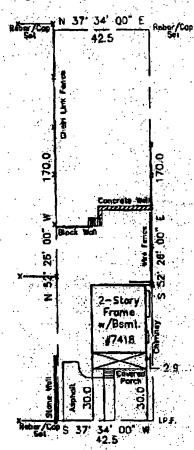

• All fencing to be installed will be completely contained within the owner's property.

THE BUILDING PERMIT FOR THIS PROJECT SHALL BE ISSUED CONDITIONAL UPON ADHERENCE TO THE APPROVED HISTORIC AREA WORK PERMIT (HAWP).

Applicant:

Linda and Walter Welch

Address:

7418 Carroll Avenue, Takoma Park Historic District

This HAWP approval is subject to the general condition that, after issuance of the Montgomery County Department of Permitting Services (DPS) permit, the applicant arrange for a field inspection by calling the Montgomery County DPS Field Services Office at 240-777-6210 or online at http://permits.emontgomery.org prior to commencement of work and not more than two weeks following completion of work