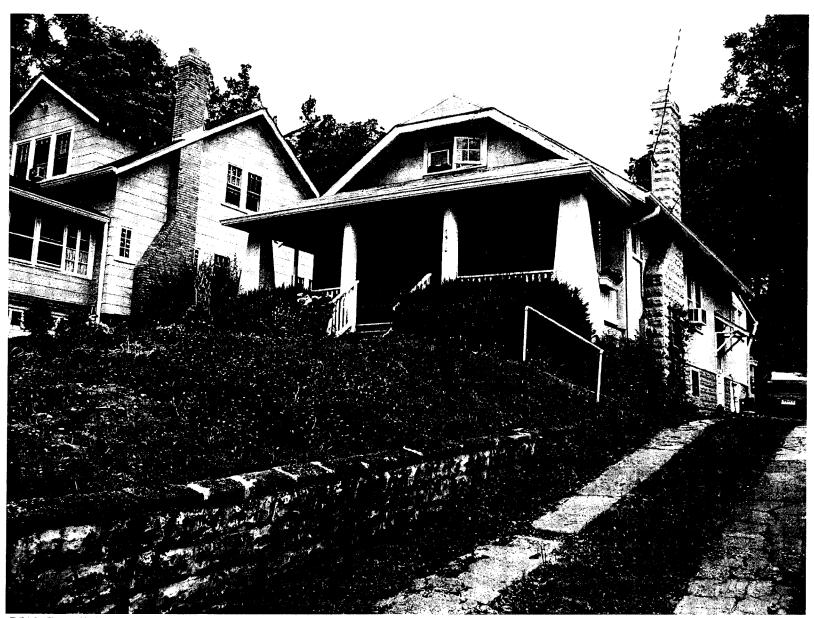

LE:

1/8" = 1'-0"

DATE:

28 June 2005

SEN ADDITION
7512 Carroll Avenue
Takoma Park, MD 20912
Project # 0432



CARROLL AVENUE

Sheet Title: SITE PLAN

Scale:

1" = 20'

and the state of t

SEN ADDITION

7512 Carroll Avenue, Takoma Park, MD 20912 Project # 0432

Bennett Frank McCarthy Architects, Inc.

7003 Carroll Avenue Takoma Park, Maryland 20912

301-270-9480







Sen Residence
7512 Carroll Avenue
Front View from right-of-way



Sen Residence 7512 Carroll Avenue View of Front Stoop



Sen Residence 7512 Carroll Avenue Front/Garage View Detail



Sen Residence 7512 Carroll Avenue Front View from southeast



Sen Residence
7512 Carroll Avenue
Side/Deck View from northwest



Sen Residence 7512 Carroll Avenue Rear View



7514 Carroll Avenue View of Property Adjacent to Sen Residence



7510 Carroll Avenue View of Property Adjacent to Sen Residence

Scott E. Wilets scott@bfmarch.com

(301) 270-9480 Fax (301) 270-9483 www.bfmarch.com

Bennett Frank McCarthy Architects, Inc.

7003 Carroll Avenue, Takoma Park, Maryland 20912-4429

# LOT 9



CARROLL AVENUE

| Sheet Title: TREE SURVEY  Scale: 1" = 20'  Sheet Title: TREE SURVEY  SEN ADDIT  7512 Carroll Avenue, Takoma Park, Project # 0432 | 7002 G - 11 4 |
|----------------------------------------------------------------------------------------------------------------------------------|---------------|
|----------------------------------------------------------------------------------------------------------------------------------|---------------|





CARROLL AVENUE

| SP- | Sheet Title: SITE PLAN | Date:<br>28 June 200 | S