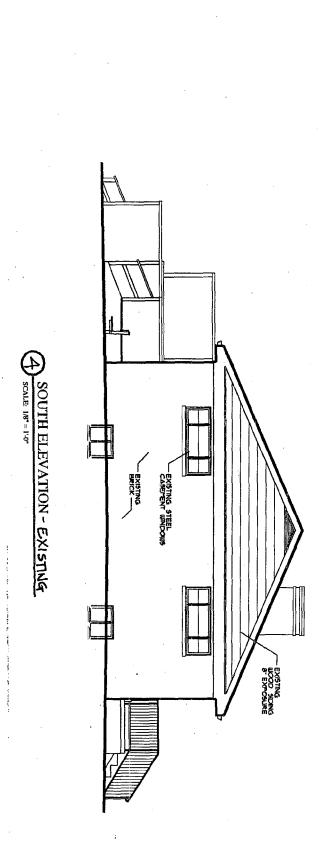

Historic Area Work Permit # 389642 for addition and alterations

The Montgomery County Historic Preservation Commission (HPC) has reviewed the attached application for a Historic Area Work Permit (HAWP). This application was **APPROVED with Conditions**. The conditions of approval are:

- 1. The applicant will work with the Takoma Park arborist to determine if a tree protection plan is needed for this project. If required, the plan will be implemented prior to any work beginning on the property.
- 2. Cement fiber siding is approved, however, the building will be trimmed out in wood.