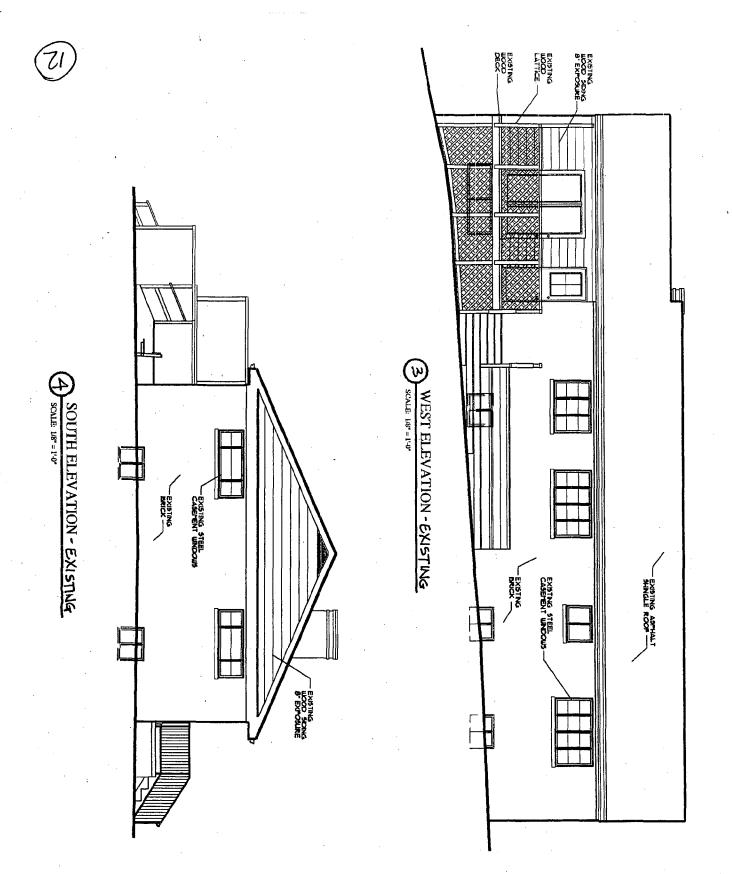

- 1. The applicant will work with the Takoma Park arborist to determine if a tree protection plan is needed for this project. If required, the plan will be implemented prior to any work beginning on the property.
- 2. Cement fiber siding is approved, however, the building will be trimmed out in wood.