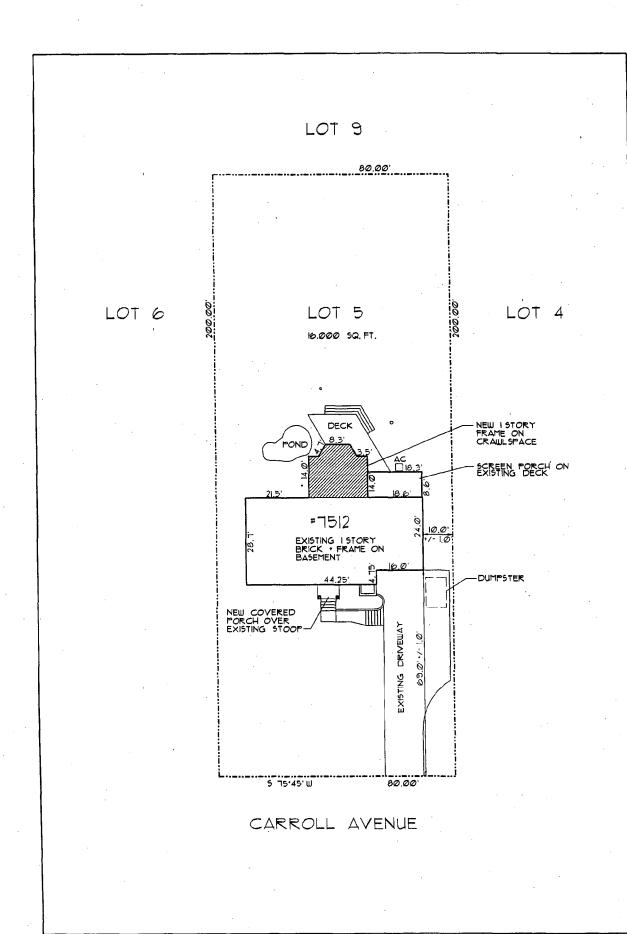

Historic Area Work Permit # 389642 for addition and alterations

The Montgomery County Historic Preservation Commission (HPC) has reviewed the attached application for a Historic Area Work Permit (HAWP). This application was **APPROVED with Conditions**. The conditions of approval are:

THE BUILDING PERMIT FOR THIS PROJECT SHALL BE ISSUED CONDITIONAL UPON ADHERENCE TO THE APPROVED HISTORIC AREA WORK PERMIT (HAWP).

Applicant:

Rajat Sen (Scott Wilets, AIA)

Address:

7512 Carroll Avenue, Takoma Park Historic District