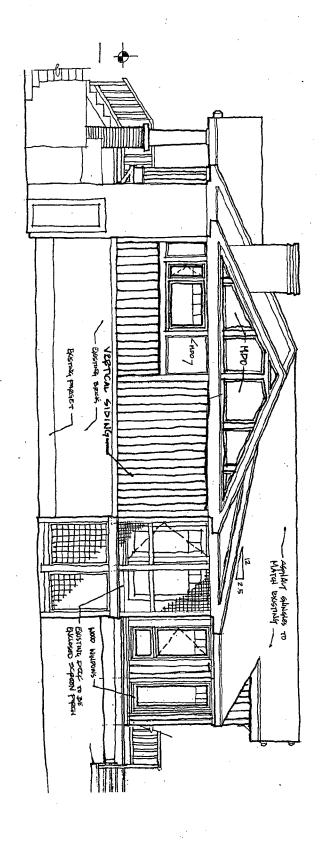

Historic Area Work Permit # 389642 for addition and alterations

The Montgomery County Historic Preservation Commission (HPC) has reviewed the attached application for a Historic Area Work Permit (HAWP). This application was **APPROVED with Conditions**. The conditions of approval are:

- 1. The applicant will work with the Takoma Park arborist to determine if a tree protection plan is needed for this project. If required, the plan will be implemented prior to any work beginning on the property.
- 2. Cement fiber siding is approved, however, the building will be trimmed out in wood.