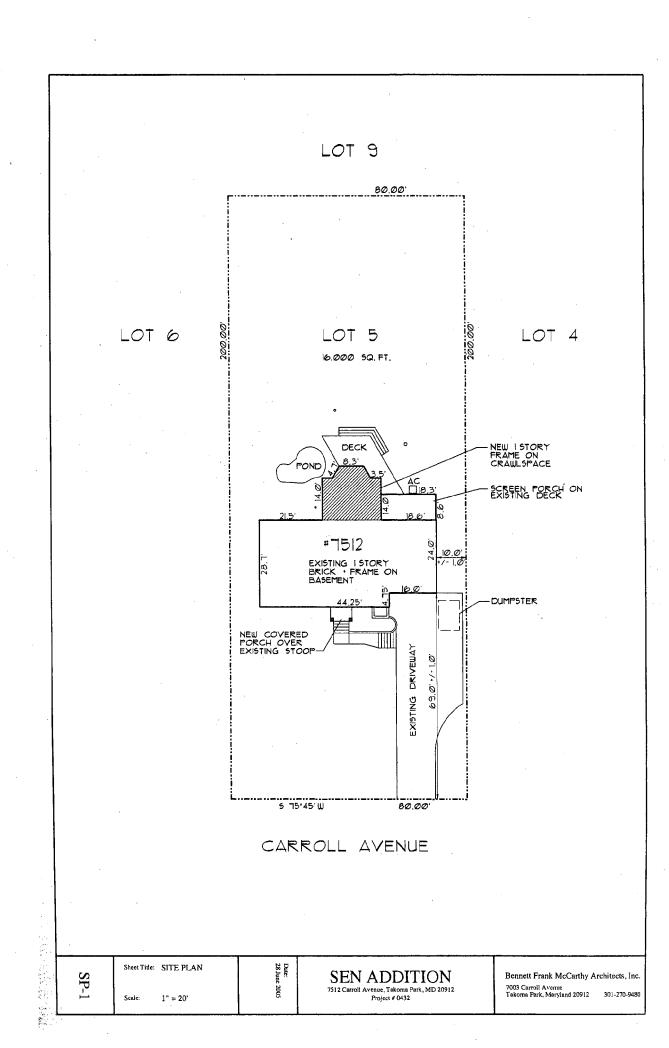

- 1. The applicant will work with the Takoma Park arborist to determine if a tree protection plan is needed for this project. If required, the plan will be implemented prior to any work beginning on the property.
- 2. Cement fiber siding is approved, however, the building will be trimmed out in wood.

THE BUILDING PERMIT FOR THIS PROJECT SHALL BE ISSUED CONDITIONAL UPON ADHERENCE TO THE APPROVED HISTORIC AREA WORK PERMIT (HAWP).

Applicant:

Rajat Sen (Scott Wilets, AIA)

Address:

7512 Carroll Avenue, Takoma Park Historic District