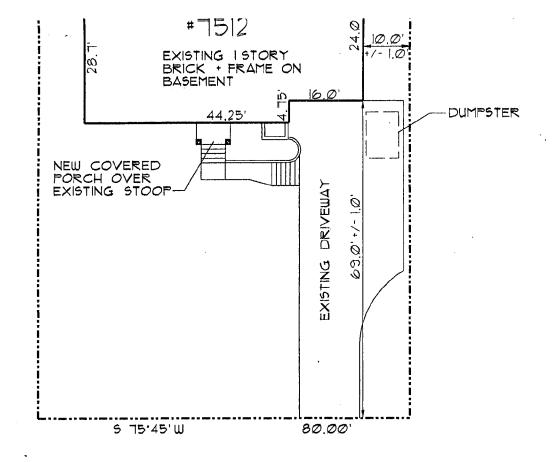

Historic Area Work Permit # 389642 for addition and alterations

The Montgomery County Historic Preservation Commission (HPC) has reviewed the attached application for a Historic Area Work Permit (HAWP). This application was **APPROVED with Conditions**. The conditions of approval are:

THE BUILDING PERMIT FOR THIS PROJECT SHALL BE ISSUED CONDITIONAL UPON ADHERENCE TO THE APPROVED HISTORIC AREA WORK PERMIT (HAWP).

Applicant:

Rajat Sen (Scott Wilets, AIA)

Address:

7512 Carroll Avenue, Takoma Park Historic District