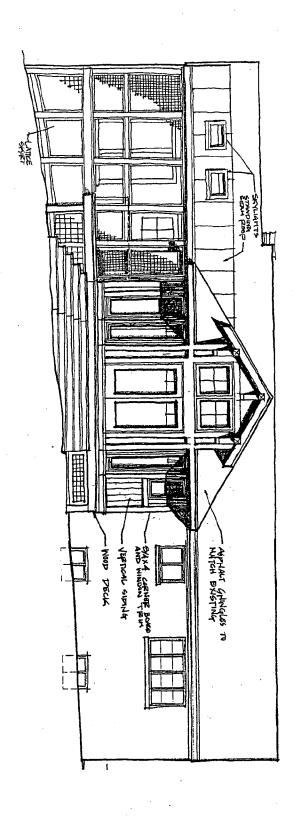

- 1. The applicant will work with the Takoma Park arborist to determine if a tree protection plan is needed for this project. If required, the plan will be implemented prior to any work beginning on the property.
- 2. Cement fiber siding is approved, however, the building will be trimmed out in wood.