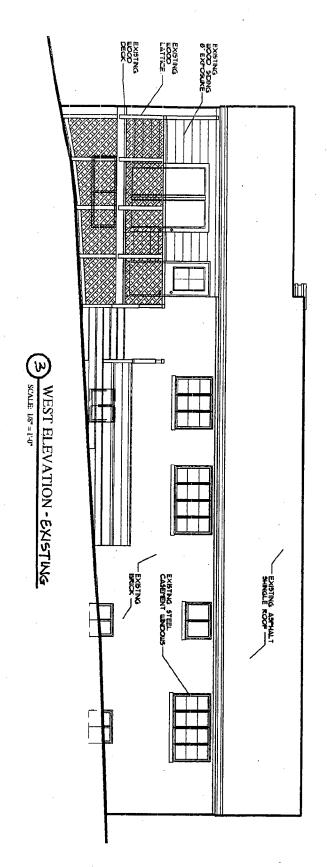

8 June 2005

SEN ADDITION
7512 Carroll Avenue
Takoma Park, MD 20912
Project # 0432



EC-2

DRAWING TITLE:

ELEVATIONS -EXISTING

SCALE:

1/8" = 1'-0"

DATE:

28 June 2005

SEN ADDITIC 7512 Carroll Avenue Takoma Park, MD 20912 Project # 0432

NORTH ELEVATION - Proposer



DRAWING TITLE:

NICTH
ELEVATIONPROPOSED

SCALE: 1/8" = 1'-0"

DATE:

28 June 2005

SEN ADDITION
7512 Carroll Avenue
Takoma Park, MD 20912
Project # 0432

WEST ELEVATION - PROPOSED



DRAWING TITLE:

WEST ELEVATION PROPOSED

SCALE:

1/8" = 1'-0"

DATE:

28 June 2005

SEN ADDITION
7512 Carroll Avenue
Takoma Park, MD 20912
Project # 0432

SOUTH ELEVATION - Proposed





DRAWING TITLE:

SOUTH
ELEVATION PROPOSED

SCALE: 1/8" = 1'-0"

DATE:

28 June 2005

SEN ADDITION
7512 Carroll Avenue
Takoma Park, MD 20912
Project # 0432





EC-3

DRAWING TITLE:

ELEVATIONS. EXISTING

SCALE:

1/8" = 1'-0"

DATE:

28 June 2005

SEN ADDITION
7512 Carroll Avenue
Takoma Park, MD 20912
Project # 0432



CARROLL AVENUE

Sheet Title: SITE PLAN

Scale:

1" = 20'

and the state of t

SEN ADDITION

7512 Carroll Avenue, Takoma Park, MD 20912 Project # 0432

Bennett Frank McCarthy Architects, Inc.

7003 Carroll Avenue Takoma Park, Maryland 20912

301-270-9480







Sen Residence
7512 Carroll Avenue
Front View from right-of-way



Sen Residence 7512 Carroll Avenue View of Front Stoop



Sen Residence 7512 Carroll Avenue Front/Garage View Detail



Sen Residence 7512 Carroll Avenue Front View from southeast



Sen Residence
7512 Carroll Avenue
Side/Deck View from northwest



Sen Residence 7512 Carroll Avenue Rear View



7514 Carroll Av