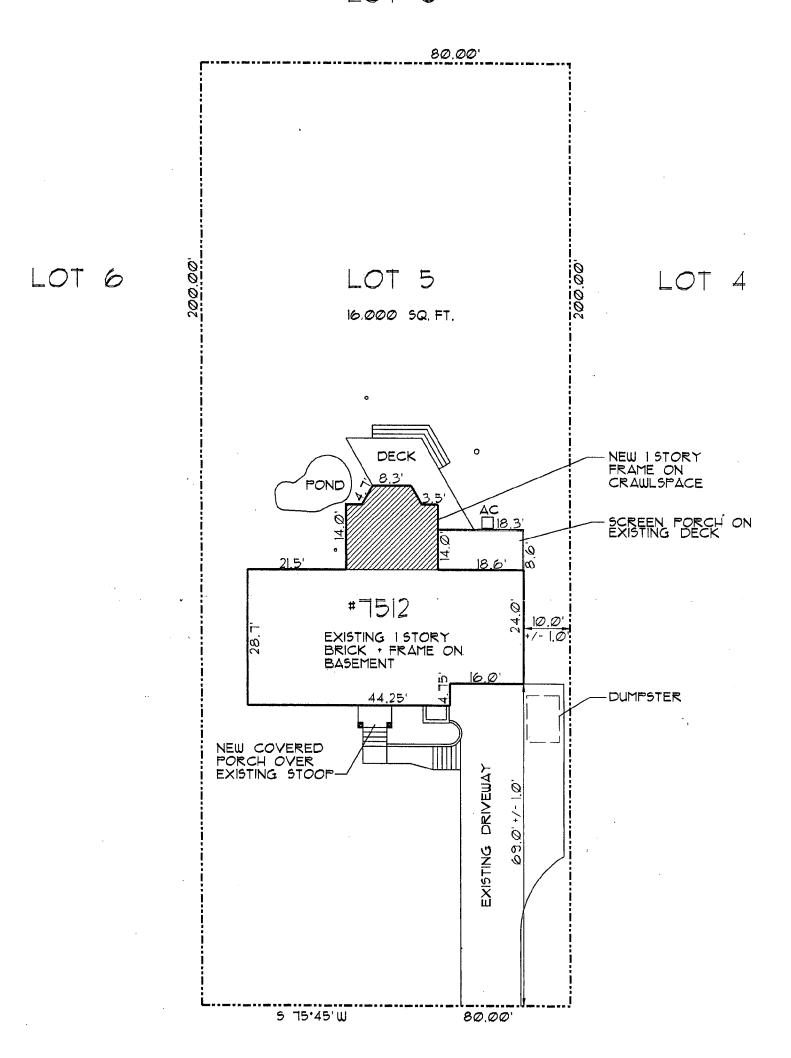

Historic Area Work Permit # 389642 for addition and alterations

The Montgomery County Historic Preservation Commission (HPC) has reviewed the attached application for a Historic Area Work Permit (HAWP). This application was **APPROVED with Conditions**. The conditions of approval are:

- 1. The applicant will work with the Takoma Park arborist to determine if a tree protection plan is needed for this project. If required, the plan will be implemented prior to any work beginning on the property.
- 2. Cement fiber siding is approved, however, the building will be trimmed out in wood.