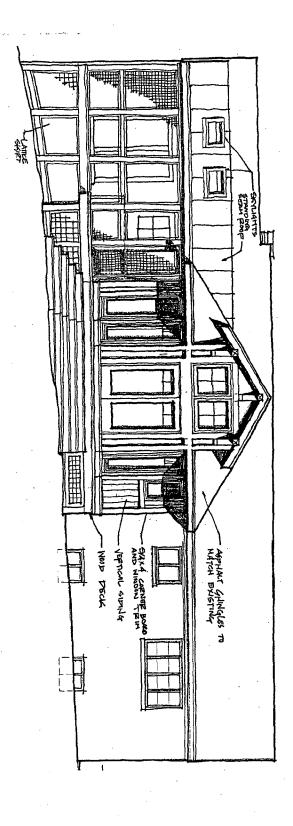

- 1. The applicant will work with the Takoma Park arborist to determine if a tree protection plan is needed for this project. If required, the plan will be implemented prior to any work beginning on the property.
- 2. Cement fiber siding is approved, however, the building will be trimmed out in wood.