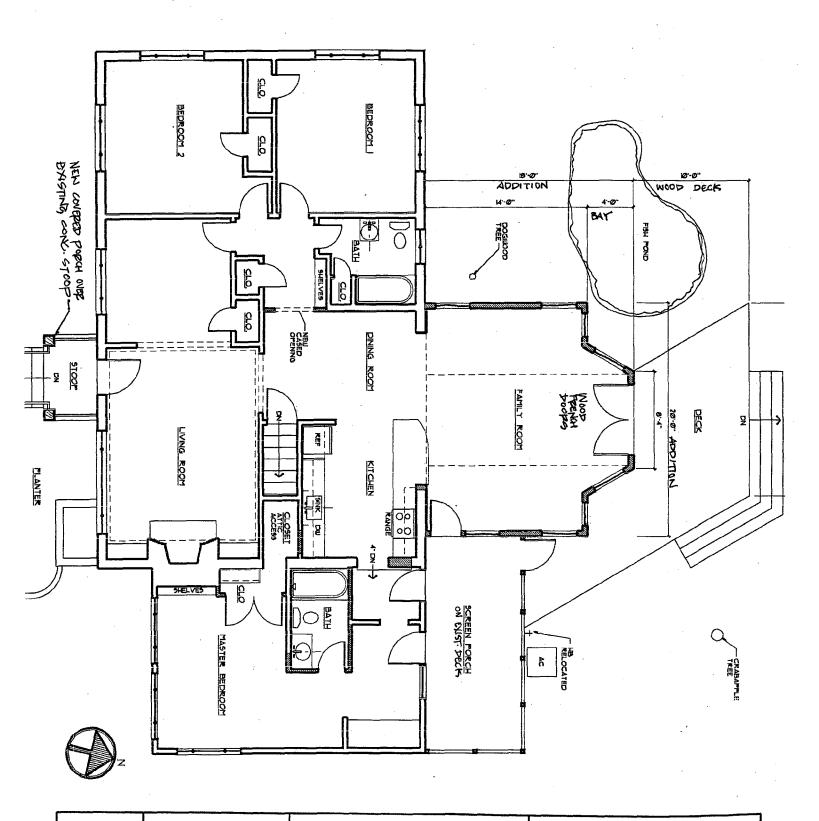

Historic Area Work Permit # 389642 for addition and alterations

The Montgomery County Historic Preservation Commission (HPC) has reviewed the attached application for a Historic Area Work Permit (HAWP). This application was **APPROVED with Conditions**. The conditions of approval are:

- 1. The applicant will work with the Takoma Park arborist to determine if a tree protection plan is needed for this project. If required, the plan will be implemented prior to any work beginning on the property.
- 2. Cement fiber siding is approved, however, the building will be trimmed out in wood.