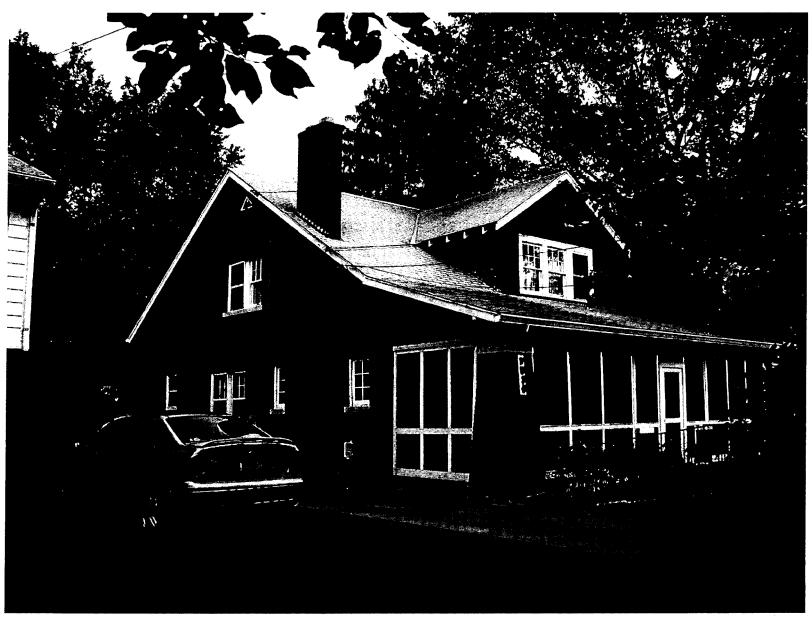

roject # 0432





EC-3

DRAWING TITLE:

ELEVATIONS. EXISTING

SCALE:

1/8" = 1'-0"

DATE:

28 June 2005

SEN ADDITION
7512 Carroll Avenue
Takoma Park, MD 20912
Project # 0432



CARROLL AVENUE

Sheet Title: SITE PLAN

Scale:

1" = 20'

and the state of t

SEN ADDITION

7512 Carroll Avenue, Takoma Park, MD 20912 Project # 0432

Bennett Frank McCarthy Architects, Inc.

7003 Carroll Avenue Takoma Park, Maryland 20912

301-270-9480







Sen Residence
7512 Carroll Avenue
Front View from right-of-way



Sen Residence 7512 Carroll Avenue View of Front Stoop



Sen Residence 7512 Carroll Avenue Front/Garage View Detail



Sen Residence 7512 Carroll Avenue Front View from southeast



Sen Residence
7512 Carroll Avenue
Side/Deck View from northwest



Sen Residence 7512 Carroll Avenue Rear View



7514 Carroll Avenue View of Property Adjacent to Sen Residence



7510 Carroll Avenue View of Property Adjacent to Sen Residence

Scott E. Wilets scott@bfmarch.com

(301) 270-9480 Fax (301) 270-9483 www.bfmarch.com

Bennett Frank McCarthy Architects, Inc.

7003 Carroll Avenue, Takoma Park, Maryland 20912-4429

# LOT 9



CARROLL AVENUE

| Sheet Title: TREE SURVEY  Scale: 1" = 20'  Sheet Title: TREE SURVEY  SEN ADDIT  7512 Carroll Avenue, Takoma Park, Project # 0432 | 7002 G - 11 4 |
|----------------------------------------------------------------------------------------------------------------------------------|---------------|
|----------------------------------------------------------------------------------------------------------------------------------|---------------|





CARROLL