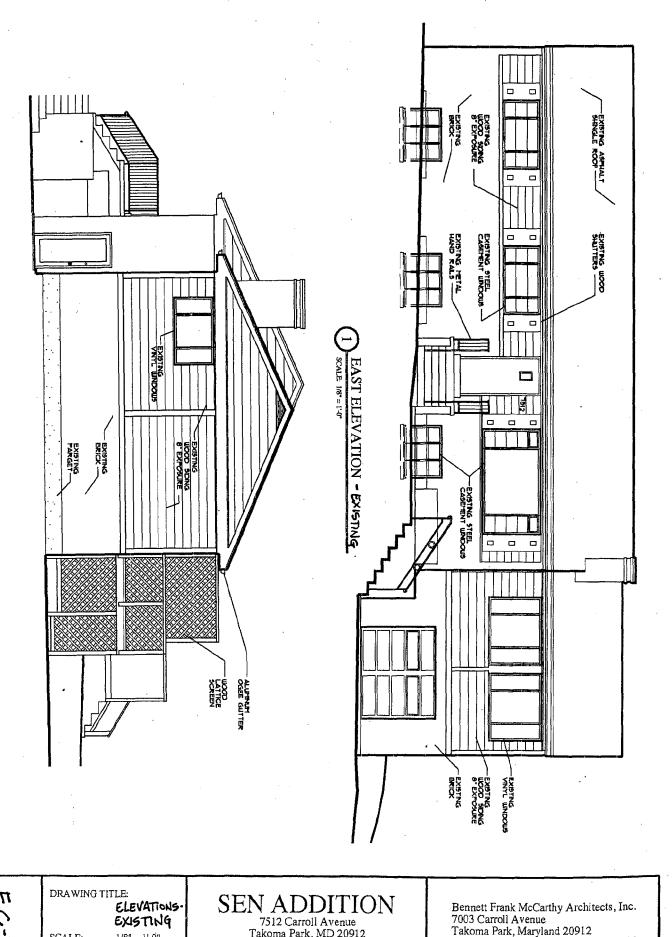

Historic Area Work Permit # 389642 for addition and alterations

The Montgomery County Historic Preservation Commission (HPC) has reviewed the attached application for a Historic Area Work Permit (HAWP). This application was **APPROVED with Conditions**. The conditions of approval are:

- 1. The applicant will work with the Takoma Park arborist to determine if a tree protection plan is needed for this project. If required, the plan will be implemented prior to any work beginning on the property.
- 2. Cement fiber siding is approved, however, the building will be trimmed out in wood.