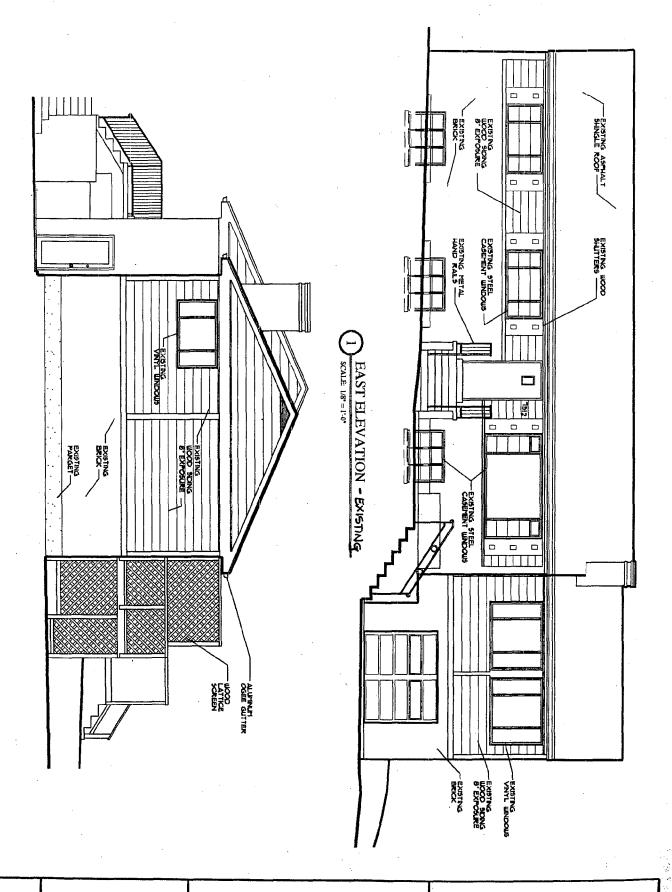

Historic Area Work Permit # 389642 for addition and alterations

The Montgomery County Historic Preservation Commission (HPC) has reviewed the attached application for a Historic Area Work Permit (HAWP). This application was **APPROVED with Conditions**. The conditions of approval are:

- 1. The applicant will work with the Takoma Park arborist to determine if a tree protection plan is needed for this project. If required, the plan will be implemented prior to any work beginning on the property.
- 2. Cement fiber siding is approved, however, the building will be trimmed out in wood.