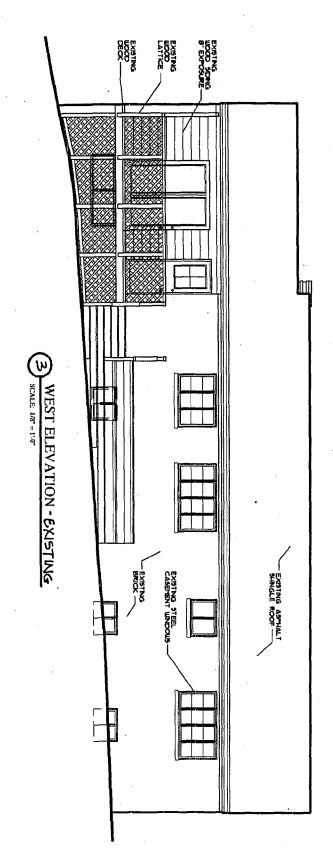

Historic Area Work Permit # 389642 for addition and alterations

The Montgomery County Historic Preservation Commission (HPC) has reviewed the attached application for a Historic Area Work Permit (HAWP). This application was **APPROVED with Conditions**. The conditions of approval are:

- 1. The applicant will work with the Takoma Park arborist to determine if a tree protection plan is needed for this project. If required, the plan will be implemented prior to any work beginning on the property.
- 2. Cement fiber siding is approved, however, the building will be trimmed out in wood.