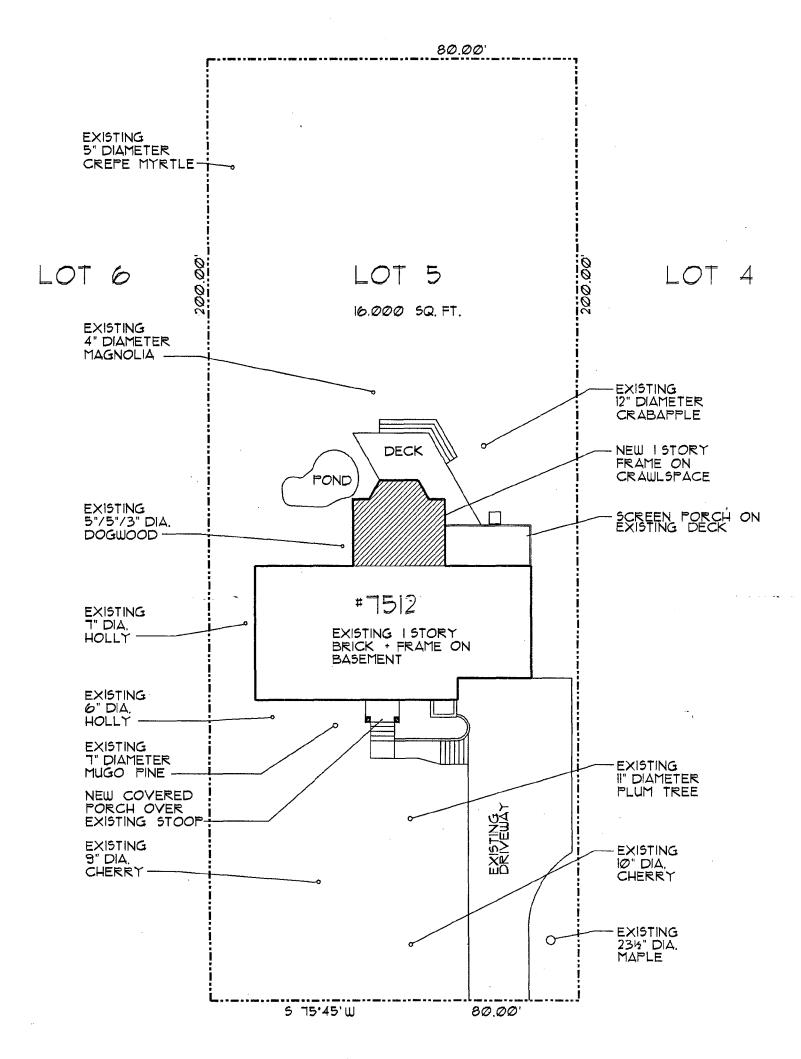

0432

Bennett Frank McCarthy Architects, Inc.

7003 Carroll Avenue Takoma Park, Maryland 20912

301-270-9480







Sen Residence
7512 Carroll Avenue
Front View from right-of-way



Sen Residence 7512 Carroll Avenue View of Front Stoop



Sen Residence 7512 Carroll Avenue Front/Garage View Detail



Sen Residence 7512 Carroll Avenue Front View from southeast



Sen Residence
7512 Carroll Avenue
Side/Deck View from northwest



Sen Residence 7512 Carroll Avenue Rear View



7514 Carroll Avenue View of Property Adjacent to Sen Residence



7510 Carroll Avenue View of Property Adjacent to Sen Residence

Scott E. Wilets scott@bfmarch.com

(301) 270-9480 Fax (301) 270-9483 www.bfmarch.com

Bennett Frank McCarthy Architects, Inc.

7003 Carroll Avenue, Takoma Park, Maryland 20912-4429

# LOT 9



CARROLL AVENUE

| Sheet Title: TREE SURVEY  Scale: 1" = 20'  Sheet Title: TREE SURVEY  SEN ADDIT  7512 Carroll Avenue, Takoma Park, Project # 0432 | 7002 G - 11 4 |
|----------------------------------------------------------------------------------------------------------------------------------|---------------|
|----------------------------------------------------------------------------------------------------------------------------------|---------------|





CARROLL AVENUE

| SP- | Sheet Title: SITE PLAN | Date:<br>28 June 200 | SEN ADDITION 7512 Carroll Avenue, Takoma Park, MD 20912 | Bennett Frank McCarthy Architects, Inc. 7003 Carroll Avenue Takoma Park, Maryland 20912 301-270-9480 |
|-----|------------------------|----------------------|------------------------------------------