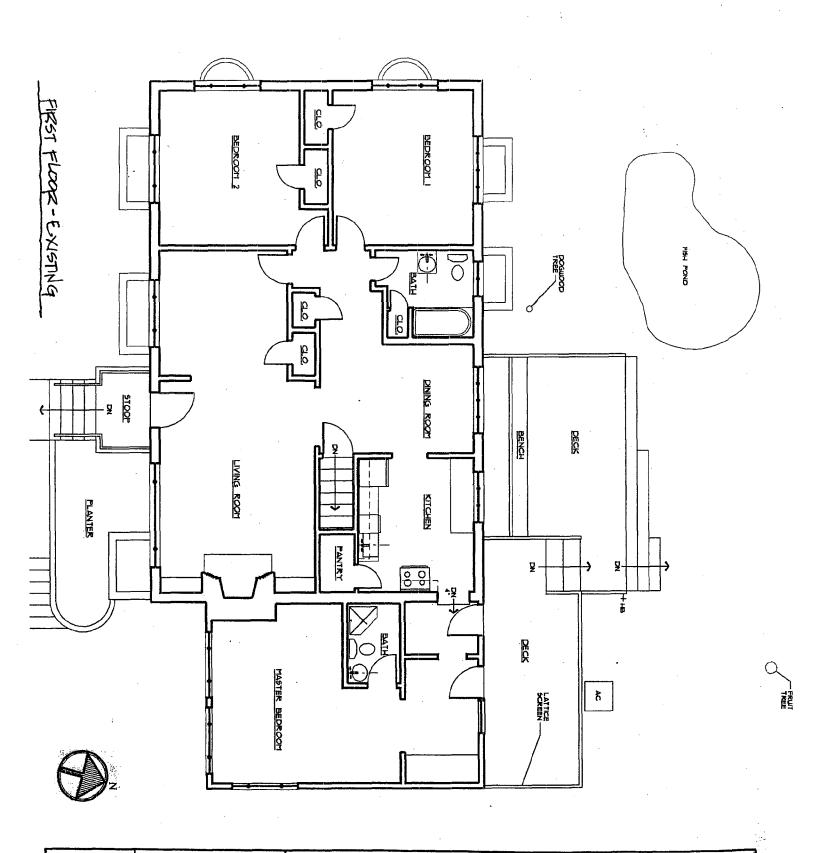

Historic Area Work Permit # 389642 for addition and alterations

The Montgomery County Historic Preservation Commission (HPC) has reviewed the attached application for a Historic Area Work Permit (HAWP). This application was **APPROVED with Conditions**. The conditions of approval are:

- 1. The applicant will work with the Takoma Park arborist to determine if a tree protection plan is needed for this project. If required, the plan will be implemented prior to any work beginning on the property.
- 2. Cement fiber siding is approved, however, the building will be trimmed out in wood.