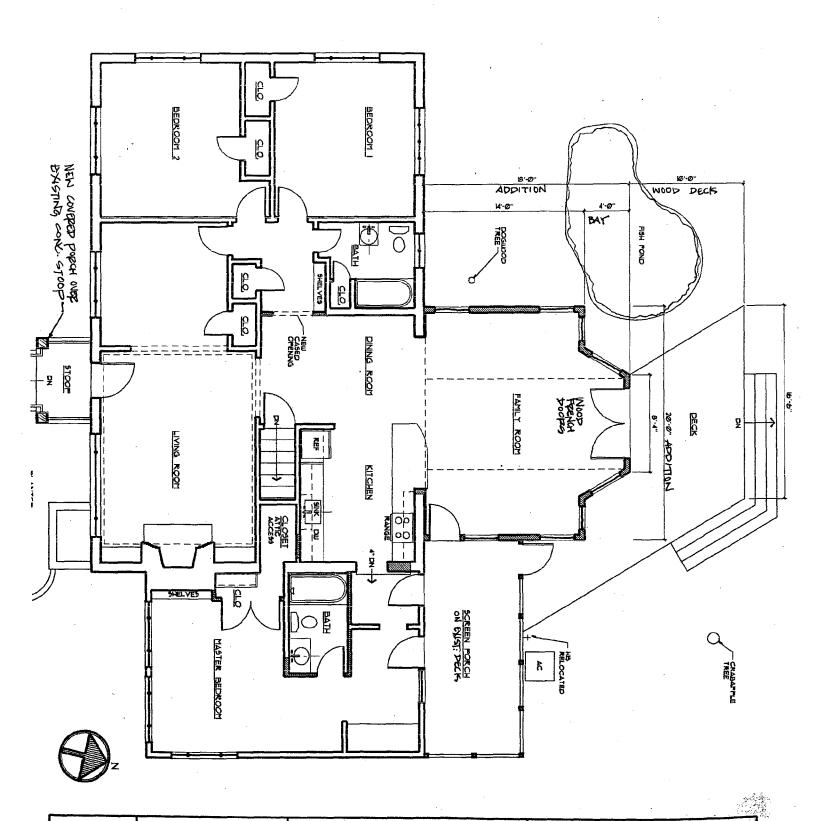

Historic Area Work Permit # 389642 for addition and alterations

The Montgomery County Historic Preservation Commission (HPC) has reviewed the attached application for a Historic Area Work Permit (HAWP). This application was **APPROVED with Conditions**. The conditions of approval are:

- 1. The applicant will work with the Takoma Park arborist to determine if a tree protection plan is needed for this project. If required, the plan will be implemented prior to any work beginning on the property.
- 2. Cement fiber siding is approved, however, the building will be trimmed out in wood.