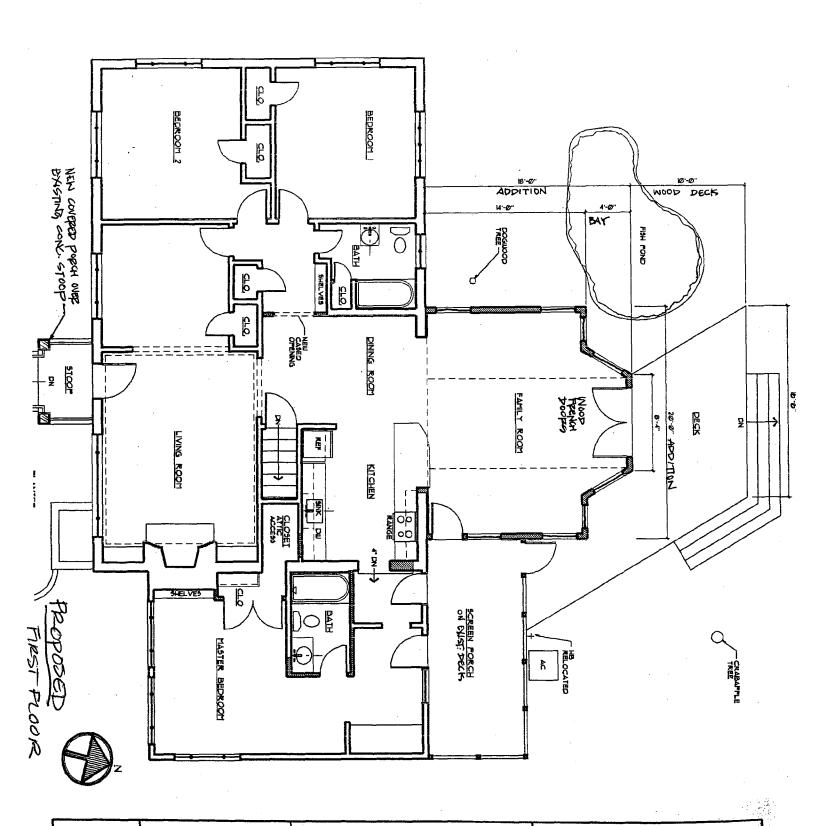

Historic Area Work Permit # 389642 for addition and alterations

The Montgomery County Historic Preservation Commission (HPC) has reviewed the attached application for a Historic Area Work Permit (HAWP). This application was **APPROVED with Conditions**. The conditions of approval are:

- 1. The applicant will work with the Takoma Park arborist to determine if a tree protection plan is needed for this project. If required, the plan will be implemented prior to any work beginning on the property.
- 2. Cement fiber siding is approved, however, the building will be trimmed out in wood.

THE BUILDING PERMIT FOR THIS PROJECT SHALL BE ISSUED CONDITIONAL UPON ADHERENCE TO THE APPROVED HISTORIC AREA WORK PERMIT (HAWP).

Applicant:

Rajat Sen (Scott Wilets, AIA)

Address:

7512 Carroll Avenue, Takoma Park Historic District