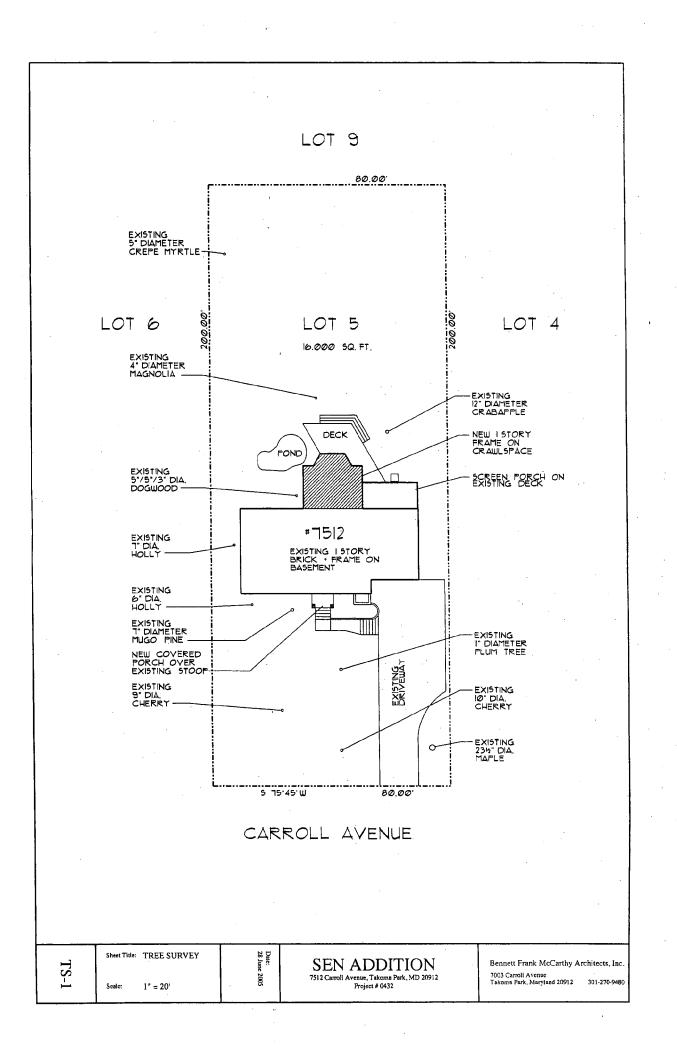

- 1. The applicant will work with the Takoma Park arborist to determine if a tree protection plan is needed for this project. If required, the plan will be implemented prior to any work beginning on the property.
- 2. Cement fiber siding is approved, however, the building will be trimmed out in wood.