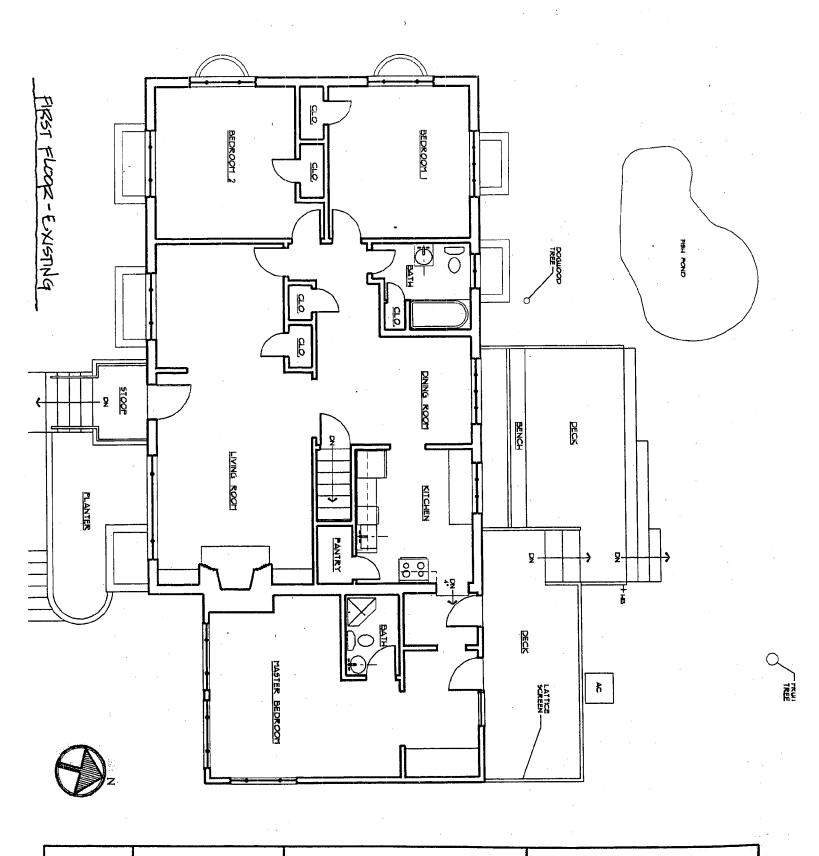

Historic Area Work Permit # 389642 for addition and alterations

The Montgomery County Historic Preservation Commission (HPC) has reviewed the attached application for a Historic Area Work Permit (HAWP). This application was **APPROVED with Conditions**. The conditions of approval are:

THE BUILDING PERMIT FOR THIS PROJECT SHALL BE ISSUED CONDITIONAL UPON ADHERENCE TO THE APPROVED HISTORIC AREA WORK PERMIT (HAWP).

Applicant:

Rajat Sen (Scott Wilets, AIA)

Address:

7512 Carroll Avenue, Takoma Park Historic District