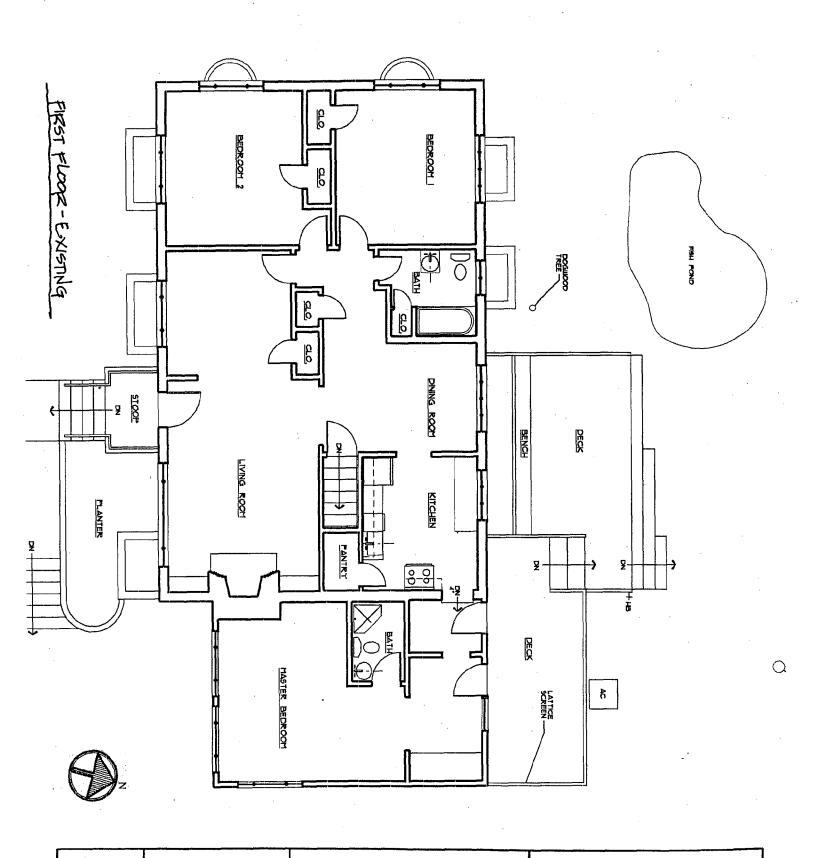

Historic Area Work Permit # 389642 for addition and alterations

The Montgomery County Historic Preservation Commission (HPC) has reviewed the attached application for a Historic Area Work Permit (HAWP). This application was **APPROVED with Conditions**. The conditions of approval are:

- 1. The applicant will work with the Takoma Park arborist to determine if a tree protection plan is needed for this project. If required, the plan will be implemented prior to any work beginning on the property.
- 2. Cement fiber siding is approved, however, the building will be trimmed out in wood.