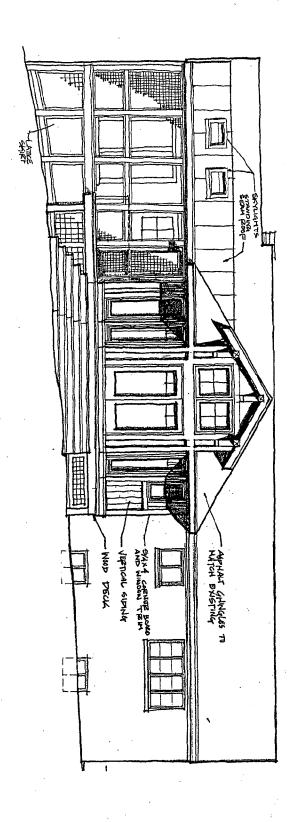

- 1. The applicant will work with the Takoma Park arborist to determine if a tree protection plan is needed for this project. If required, the plan will be implemented prior to any work beginning on the property.
- 2. Cement fiber siding is approved, however, the building will be trimmed out in wood.