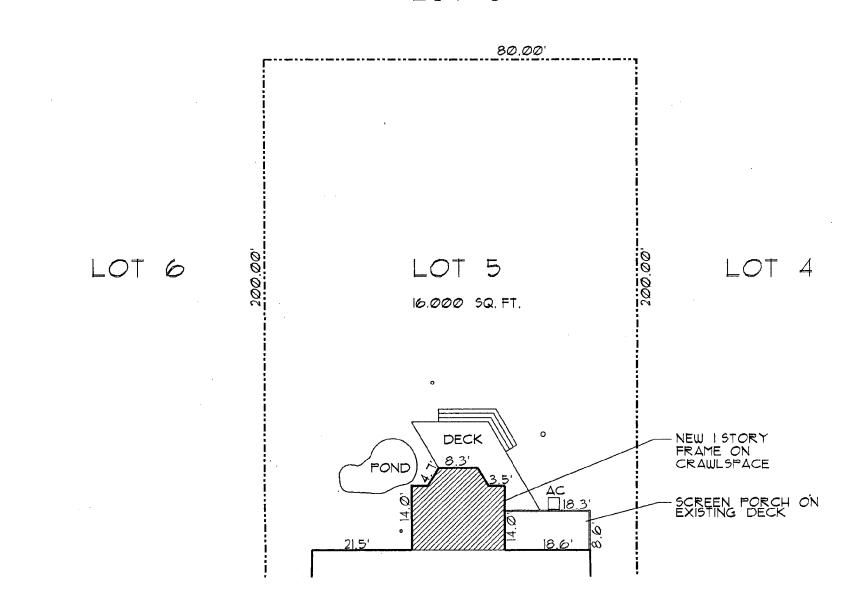

Historic Area Work Permit # 389642 for addition and alterations

The Montgomery County Historic Preservation Commission (HPC) has reviewed the attached application for a Historic Area Work Permit (HAWP). This application was **APPROVED with Conditions**. The conditions of approval are:

THE BUILDING PERMIT FOR THIS PROJECT SHALL BE ISSUED CONDITIONAL UPON ADHERENCE TO THE APPROVED HISTORIC AREA WORK PERMIT (HAWP).

Applicant:

Rajat Sen (Scott Wilets, AIA)

Address:

7512 Carroll Avenue, Takoma Park Historic District