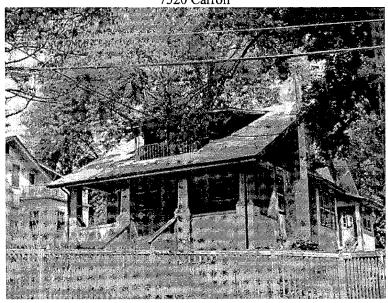

## EXPEDITED HISTORIC PRESERVATION COMMISSION STAFF REPORT

| Address:                                                                  | 7520 Carroll Avenue, Takoma Park                                                                                                                                                                                                                                  | Meeting Date:                                                                            | 08/17/05                                                       |
|---------------------------------------------------------------------------|-------------------------------------------------------------------------------------------------------------------------------------------------------------------------------------------------------------------------------------------------------------------|------------------------------------------------------------------------------------------|----------------------------------------------------------------|
| Applicant:                                                                | John Smirnow and Elizabeth Butler                                                                                                                                                                                                                                 | Report Date:                                                                             | 08/10/05                                                       |
| Resource:                                                                 | Contributing Resource Takoma Park Historic District                                                                                                                                                                                                               | Public Notice:                                                                           | 08/03/05                                                       |
| Review:                                                                   | HAWP                                                                                                                                                                                                                                                              | Tax Credit:                                                                              | None                                                           |
| Case Number:                                                              | 37/03-05PP RETROACTIVE                                                                                                                                                                                                                                            | Staff:                                                                                   | Anne Fothergill                                                |
| PROPOSAL:                                                                 | Deck installation                                                                                                                                                                                                                                                 |                                                                                          |                                                                |
| RECOMMEN                                                                  | DATION: Approval                                                                                                                                                                                                                                                  |                                                                                          |                                                                |
| PROJECT DE                                                                | Individual Master Plan Site  X Within a Master Plan Hist Primary Resource X Contributing Resource Non-contributing/Out-of-P                                                                                                                                       | oric District                                                                            |                                                                |
|                                                                           |                                                                                                                                                                                                                                                                   | D 1                                                                                      |                                                                |
| SIGNIFICANC STYLE:                                                        | E: Contributing Resource, Takoma Bungalow                                                                                                                                                                                                                         | rark                                                                                     |                                                                |
| DATE:                                                                     | c. 1920s                                                                                                                                                                                                                                                          |                                                                                          |                                                                |
| PROPOSAL:                                                                 |                                                                                                                                                                                                                                                                   | ·                                                                                        |                                                                |
|                                                                           | have partially installed an 8' x 10' wood d<br>roactive approval of their HAWP so they of<br>for plans and photos of existing condition                                                                                                                           | can complete the deck. See                                                               |                                                                |
| DISCUSSION                                                                |                                                                                                                                                                                                                                                                   |                                                                                          |                                                                |
| if a deck had be<br>a deck or porch<br>they bought the<br>they stopped we | recently purchased this house and were tolen located there previously so they started was there at one point as there is an existing house. When the applicants realized that ork immediately. While this is a retroactive the Historic Area Work Permit process. | construction of the deck. T<br>ng door, but the deck was no<br>they would need HPC appro | here is evidence that of in place at the time oval for a HAWP, |
| RECOMMEN                                                                  |                                                                                                                                                                                                                                                                   |                                                                                          |                                                                |
|                                                                           | X_ApprovalApproval with conditions                                                                                                                                                                                                                                |                                                                                          |                                                                |