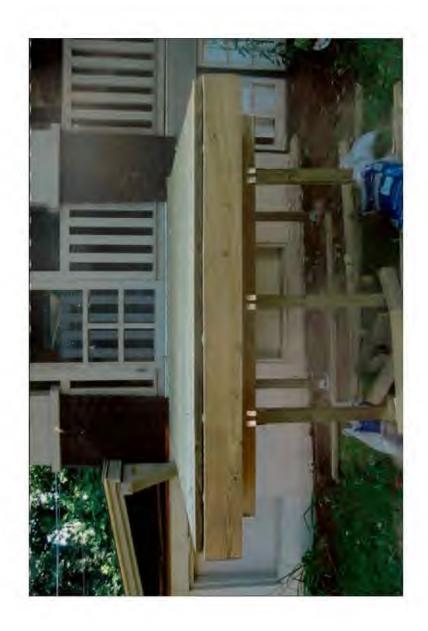

## EXPEDITED HISTORIC PRESERVATION COMMISSION STAFF REPORT

| Address:                                                                  | 7520 Carroll Avenue, Takoma Park                                                                                                                                                                                                                                  | Meeting Date:                                                                            | 08/17/05                                                       |
|---------------------------------------------------------------------------|-------------------------------------------------------------------------------------------------------------------------------------------------------------------------------------------------------------------------------------------------------------------|------------------------------------------------------------------------------------------|----------------------------------------------------------------|
| Applicant:                                                                | John Smirnow and Elizabeth Butler                                                                                                                                                                                                                                 | Report Date:                                                                             | 08/10/05                                                       |
| Resource:                                                                 | Contributing Resource Takoma Park Historic District                                                                                                                                                                                                               | Public Notice:                                                                           | 08/03/05                                                       |
| Review:                                                                   | HAWP                                                                                                                                                                                                                                                              | Tax Credit:                                                                              | None                                                           |
| Case Number:                                                              | 37/03-05PP RETROACTIVE                                                                                                                                                                                                                                            | Staff:                                                                                   | Anne Fothergill                                                |
| PROPOSAL:                                                                 | Deck installation                                                                                                                                                                                                                                                 |                                                                                          |                                                                |
| RECOMMEN                                                                  | DATION: Approval                                                                                                                                                                                                                                                  |                                                                                          |                                                                |
| PROJECT DE                                                                | Individual Master Plan Site  X Within a Master Plan Hist Primary Resource X Contributing Resource Non-contributing/Out-of-P                                                                                                                                       | oric District                                                                            |                                                                |
|                                                                           |                                                                                                                                                                                                                                                                   | D 1                                                                                      |                                                                |
| SIGNIFICANC STYLE:                                                        | E: Contributing Resource, Takoma Bungalow                                                                                                                                                                                                                         | rark                                                                                     |                                                                |
| DATE:                                                                     | c. 1920s                                                                                                                                                                                                                                                          |                                                                                          |                                                                |
| PROPOSAL:                                                                 |                                                                                                                                                                                                                                                                   | ·                                                                                        |                                                                |
|                                                                           | have partially installed an 8' x 10' wood d<br>roactive approval of their HAWP so they of<br>for plans and photos of existing condition                                                                                                                           | can complete the deck. See                                                               |                                                                |
| DISCUSSION                                                                |                                                                                                                                                                                                                                                                   |                                                                                          |                                                                |
| if a deck had be<br>a deck or porch<br>they bought the<br>they stopped we | recently purchased this house and were tolen located there previously so they started was there at one point as there is an existing house. When the applicants realized that ork immediately. While this is a retroactive the Historic Area Work Permit process. | construction of the deck. T<br>ng door, but the deck was no<br>they would need HPC appro | here is evidence that of in place at the time oval for a HAWP, |
| RECOMMEN                                                                  |                                                                                                                                                                                                                                                                   |                                                                                          |                                                                |
|                                                                           | X_ApprovalApproval with conditions                                                                                                                                                                                                                                |                                                                                          |                                                                |