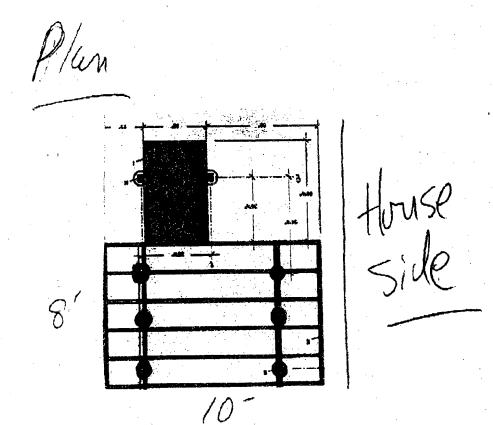

Mother of R.

| <u> </u> | Lumber List      |                      |                                            |  |  |  |
|----------|------------------|----------------------|--------------------------------------------|--|--|--|
| Qty.     | Size             | Material             | Part                                       |  |  |  |
| 4        | 2 × 8" ×<br>{O   |                      | Ledger (A), Beam bds<br>(C), Rim joist (E) |  |  |  |
| 1        | 4 × 4" ×<br>8'   | Trid. (71)<br>lumber | Deck posts (B)                             |  |  |  |
| 10       | 2 × 8" ×<br>10'  | Trtd. (71)           | End joists D), Joists (F)                  |  |  |  |
| 25       | 2 × 6" ×         | TL                   | Decking (G), Rail cap (N)                  |  |  |  |
| 7        | 4 × 4" ×<br>8'   | TL                   | Stair posts (H), Rail post (K)             |  |  |  |
| 2        | 2 × 12"<br>× 8'  | TL                   | Stringers (1)                              |  |  |  |
| 5        | 2 × 6" × .<br>6' | TL                   | Treads (J)                                 |  |  |  |
| 32       | 2 × 2" ×<br>8'   | TL                   | Balusters (L)                              |  |  |  |
| 2        | 2 × 4" ×<br>10   | Th                   | Top rail (M)                               |  |  |  |
| 2        | 2 × 4" ×<br>10'  | th                   | Top rail (M)                               |  |  |  |

Supplies: 8"-diameter footing forms (5); J-bolts (5); 4 × 4" metal post anchors (5); 4 × 4" metal post-beam caps (3); 2 × 8" joist hangers (16); 1 1/2 × 6" angle brackets (6); 1 1/2 x 10" angle brackets (10); 3" galvanized deck screws; 16d galvanized nails; 2 1/2" galvanized deck screws; 2 1/2" galvanized screws; 3/8 & 4" lag screws and washers (20); 3/8 × 5" lag screws and washers (22); 1/4 × 1 1/4" lag screws and washers (80); flashing (12 ft.); exterior silicone caulk (3 tubes); concrete as needed.

## EXPEDITED HISTORIC PRESERVATION COMMISSION STAFF REPORT

| Address:                                                                  | 7520 Carroll Avenue, Takoma Park                                                                                                                                                                                                                                  | Meeting Date:                                                                            | 08/17/05                                                       |
|---------------------------------------------------------------------------|-------------------------------------------------------------------------------------------------------------------------------------------------------------------------------------------------------------------------------------------------------------------|------------------------------------------------------------------------------------------|----------------------------------------------------------------|
| Applicant:                                                                | John Smirnow and Elizabeth Butler                                                                                                                                                                                                                                 | Report Date:                                                                             | 08/10/05                                                       |
| Resource:                                                                 | Contributing Resource Takoma Park Historic District                                                                                                                                                                                                               | Public Notice:                                                                           | 08/03/05                                                       |
| Review:                                                                   | HAWP                                                                                                                                                                                                                                                              | Tax Credit:                                                                              | None                                                           |
| Case Number:                                                              | 37/03-05PP RETROACTIVE                                                                                                                                                                                                                                            | Staff:                                                                                   | Anne Fothergill                                                |
| PROPOSAL:                                                                 | Deck installation                                                                                                                                                                                                                                                 |                                                                                          |                                                                |
| RECOMMEN                                                                  | DATION: Approval                                                                                                                                                                                                                                                  |                                                                                          |                                                                |
| PROJECT DE                                                                | Individual Master Plan Site  X Within a Master Plan Hist Primary Resource X Contributing Resource Non-contributing/Out-of-P                                                                                                                                       | oric District                                                                            |                                                                |
|                                                                           |                                                                                                                                                                                                                                                                   | D 1                                                                                      |                                                                |
| SIGNIFICANC STYLE:                                                        | E: Contributing Resource, Takoma Bungalow                                                                                                                                                                                                                         | rark                                                                                     |                                                                |
| DATE:                                                                     | c. 1920s                                                                                                                                                                                                                                                          |                                                                                          |                                                                |
| PROPOSAL:                                                                 |                                                                                                                                                                                                                                                                   | ·                                                                                        |                                                                |
|                                                                           | have partially installed an 8' x 10' wood d<br>roactive approval of their HAWP so they of<br>for plans and photos of existing condition                                                                                                                           | can complete the deck. See                                                               |                                                                |
| DISCUSSION                                                                |                                                                                                                                                                                                                                                                   |                                                                                          |                                                                |
| if a deck had be<br>a deck or porch<br>they bought the<br>they stopped we | recently purchased this house and were tolen located there previously so they started was there at one point as there is an existing house. When the applicants realized that ork immediately. While this is a retroactive the Historic Area Work Permit process. | construction of the deck. T<br>ng door, but the deck was no<br>they would need HPC appro | here is evidence that of in place at the time oval for a HAWP, |
| RECOMMEN                                                                  |                                                                                                                                                                                                                                                                   |                                                                                          |                                                                |
|                                                                           | X_ApprovalApproval with conditions                                                                                                                                                                                                                                |                                                                                          |                                                                |