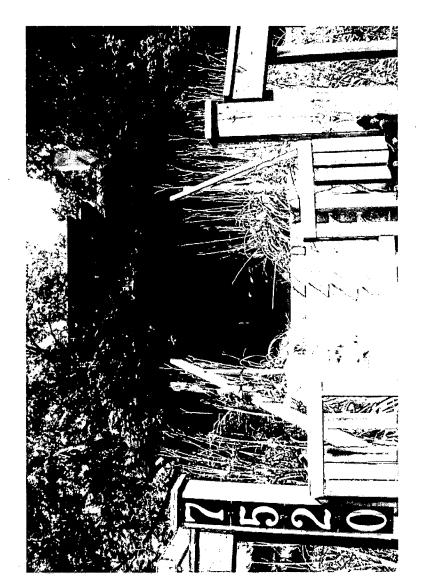

## EXPEDITED HISTORIC PRESERVATION COMMISSION STAFF REPORT

| Address:                                                                  | 7520 Carroll Avenue, Takoma Park                                                                                                                                                                                                                                  | Meeting Date:                                                                            | 08/17/05                                                       |
|---------------------------------------------------------------------------|-------------------------------------------------------------------------------------------------------------------------------------------------------------------------------------------------------------------------------------------------------------------|------------------------------------------------------------------------------------------|----------------------------------------------------------------|
| Applicant:                                                                | John Smirnow and Elizabeth Butler                                                                                                                                                                                                                                 | Report Date:                                                                             | 08/10/05                                                       |
| Resource:                                                                 | Contributing Resource Takoma Park Historic District                                                                                                                                                                                                               | Public Notice:                                                                           | 08/03/05                                                       |
| Review:                                                                   | HAWP                                                                                                                                                                                                                                                              | Tax Credit:                                                                              | None                                                           |
| Case Number:                                                              | 37/03-05PP RETROACTIVE                                                                                                                                                                                                                                            | Staff:                                                                                   | Anne Fothergill                                                |
| PROPOSAL:                                                                 | Deck installation                                                                                                                                                                                                                                                 |                                                                                          |                                                                |
| RECOMMEN                                                                  | DATION: Approval                                                                                                                                                                                                                                                  |                                                                                          |                                                                |
| PROJECT DE                                                                | Individual Master Plan Site  X Within a Master Plan Hist Primary Resource X Contributing Resource Non-contributing/Out-of-P                                                                                                                                       | oric District                                                                            |                                                                |
|                                                                           |                                                                                                                                                                                                                                                                   | D 1                                                                                      |                                                                |
| SIGNIFICANC STYLE:                                                        | E: Contributing Resource, Takoma Bungalow                                                                                                                                                                                                                         | rark                                                                                     |                                                                |
| DATE:                                                                     | c. 1920s                                                                                                                                                                                                                                                          |                                                                                          |                                                                |
| PROPOSAL:                                                                 |                                                                                                                                                                                                                                                                   | ·                                                                                        |                                                                |
|                                                                           | have partially installed an 8' x 10' wood d<br>roactive approval of their HAWP so they of<br>for plans and photos of existing condition                                                                                                                           | can complete the deck. See                                                               |                                                                |
| DISCUSSION                                                                |                                                                                                                                                                                                                                                                   |                                                                                          |                                                                |
| if a deck had be<br>a deck or porch<br>they bought the<br>they stopped we | recently purchased this house and were tolen located there previously so they started was there at one point as there is an existing house. When the applicants realized that ork immediately. While this is a retroactive the Historic Area Work Permit process. | construction of the deck. T<br>ng door, but the deck was no<br>they would need HPC appro | here is evidence that of in place at the time oval for a HAWP, |
| RECOMMEN                                                                  |                                                                                                                                                                                                                                                                   |                                                                                          |                                                                |
|                                                                           | X_ApprovalApproval with conditions                                                                                                                                                                                                                                |                                                                                          |                                                                |