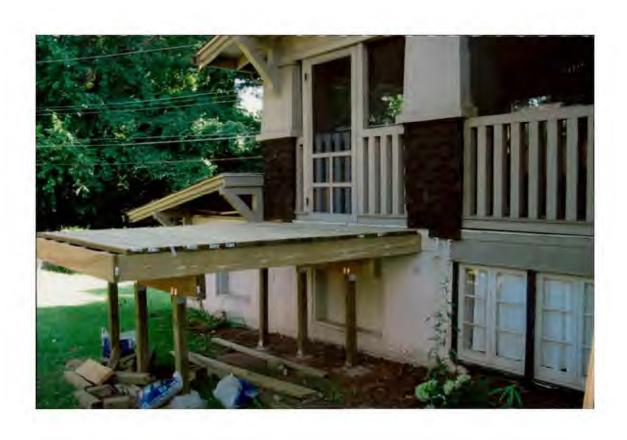

## EXPEDITED HISTORIC PRESERVATION COMMISSION STAFF REPORT

| Address:                                                                  | 7520 Carroll Avenue, Takoma Park                                                                                                                                                                                                                                  | Meeting Date:                                                                            | 08/17/05                                                       |
|---------------------------------------------------------------------------|-------------------------------------------------------------------------------------------------------------------------------------------------------------------------------------------------------------------------------------------------------------------|------------------------------------------------------------------------------------------|----------------------------------------------------------------|
| Applicant:                                                                | John Smirnow and Elizabeth Butler                                                                                                                                                                                                                                 | Report Date:                                                                             | 08/10/05                                                       |
| Resource:                                                                 | Contributing Resource Takoma Park Historic District                                                                                                                                                                                                               | Public Notice:                                                                           | 08/03/05                                                       |
| Review:                                                                   | HAWP                                                                                                                                                                                                                                                              | Tax Credit:                                                                              | None                                                           |
| Case Number:                                                              | 37/03-05PP RETROACTIVE                                                                                                                                                                                                                                            | Staff:                                                                                   | Anne Fothergill                                                |
| PROPOSAL:                                                                 | Deck installation                                                                                                                                                                                                                                                 |                                                                                          |                                                                |
| RECOMMEN                                                                  | DATION: Approval                                                                                                                                                                                                                                                  |                                                                                          |                                                                |
| PROJECT DE                                                                | Individual Master Plan Site  X Within a Master Plan Hist Primary Resource X Contributing Resource Non-contributing/Out-of-P                                                                                                                                       | oric District                                                                            |                                                                |
|                                                                           |                                                                                                                                                                                                                                                                   | D 1                                                                                      |                                                                |
| SIGNIFICANC STYLE:                                                        | E: Contributing Resource, Takoma Bungalow                                                                                                                                                                                                                         | rark                                                                                     |                                                                |
| DATE:                                                                     | c. 1920s                                                                                                                                                                                                                                                          |                                                                                          |                                                                |
| PROPOSAL:                                                                 |                                                                                                                                                                                                                                                                   | ·                                                                                        |                                                                |
|                                                                           | have partially installed an 8' x 10' wood d<br>roactive approval of their HAWP so they of<br>for plans and photos of existing condition                                                                                                                           | can complete the deck. See                                                               |                                                                |
| DISCUSSION                                                                |                                                                                                                                                                                                                                                                   |                                                                                          |                                                                |
| if a deck had be<br>a deck or porch<br>they bought the<br>they stopped we | recently purchased this house and were tolen located there previously so they started was there at one point as there is an existing house. When the applicants realized that ork immediately. While this is a retroactive the Historic Area Work Permit process. | construction of the deck. T<br>ng door, but the deck was no<br>they would need HPC appro | here is evidence that of in place at the time oval for a HAWP, |
| RECOMMEN                                                                  |                                                                                                                                                                                                                                                                   |                                                                                          |                                                                |
|                                                                           | X_ApprovalApproval with conditions                                                                                                                                                                                                                                |                                                                                          |                                                                |