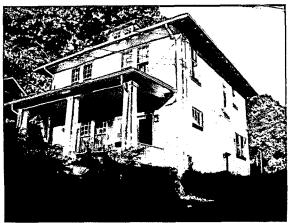

\_\_37/03-06A 7136 Carroll Ave Takoma Park Historic District, 37/03

Applicant:

Nancy Martin & Benjamin Rosenthal

Address:

7136 Carroll Ave, Takoma Park

This HAWP approval is subject to the general condition that the applicant will obtain all other applicable Montgomery County or local government agency permits. After the issuance of these permits the applicant must contact this Historic Preservation Office if any changes to the approved plan are made.