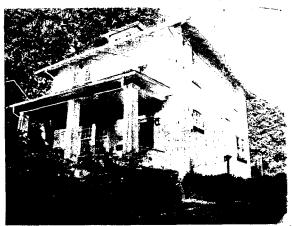

\_\_37/03-06A 7136 Carroll Ave Takoma Park Historic District, 37/03

Applicant:

Nancy Martin & Benjamin Rosenthal

Address:

7136 Carroll Ave, Takoma Park

This HAWP approval is subject to the general condition that the applicant will obtain all other applicable Montgomery County or local government agency permits. After the issuance of these permits the applicant must contact this Historic Preservation Office if any changes to the approved plan are made.