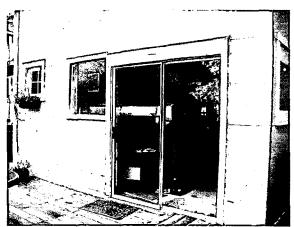

#### **MEMORANDUM**

TO:

Robert Hubbard, Director

FROM:

Tania Tully, Senior Planner

Historic Preservation Section

SUBJECT:

Historic Area Work Permit #405981, rear door replacement

The Montgomery County Historic Preservation Commission (HPC) has reviewed the attached application for a Historic Area Work Permit (HAWP). This application was **Approved** at the 1/11/2006 meeting.

THE BUILDING PERMIT FOR THIS PROJECT SHALL BE ISSUED CONDITIONAL UPON ADHERENCE TO THE APPROVED HISTORIC AREA WORK PERMIT (HAWP).