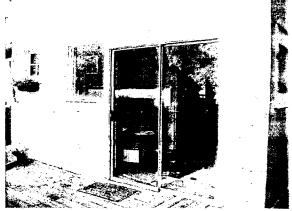

#### **MEMORANDUM**

TO:

Robert Hubbard, Director

FROM:

Tania Tully, Senior Planner

Historic Preservation Section

SUBJECT:

Historic Area Work Permit #405981, rear door replacement

The Montgomery County Historic Preservation Commission (HPC) has reviewed the attached application for a Historic Area Work Permit (HAWP). This application was **Approved** at the 1/11/2006 meeting.

THE BUILDING PERMIT FOR THIS PROJECT SHALL BE ISSUED CONDITIONAL UPON ADHERENCE TO THE APPROVED HISTORIC AREA WORK PERMIT (HAWP).