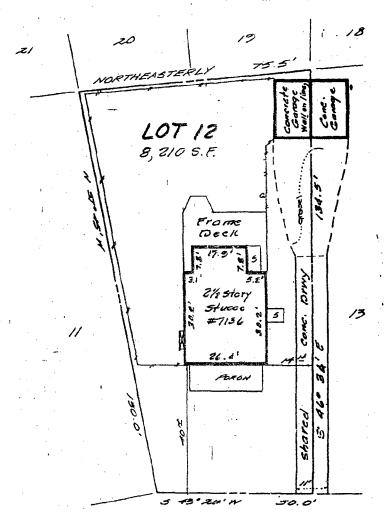

\_\_37/03-06A 7136 Carroll Ave Takoma Park Historic District, 37/03

Applicant:

Nancy Martin & Benjamin Rosenthal

Address:

7136 Carroll Ave, Takoma Park

This HAWP approval is subject to the general condition that the applicant will obtain all other applicable Montgomery County or local government agency permits. After the issuance of these permits the applicant must contact this Historic Preservation Office if any changes to the approved plan are made.