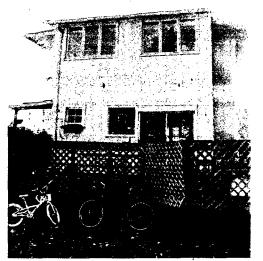

#### **MEMORANDUM**

TO:

Robert Hubbard, Director

FROM:

Tania Tully, Senior Planner

Historic Preservation Section

SUBJECT:

Historic Area Work Permit #405981, rear door replacement

Applicant:

Nancy Martin & Benjamin Rosenthal

Address:

7136 Carroll Ave, Takoma Park

This HAWP approval is subject to the general condition that the applicant will obtain all other applicable Montgomery County or local government agency permits. After the issuance of these permits the applicant must contact this Historic Preservation Office if any changes to the approved plan are made.