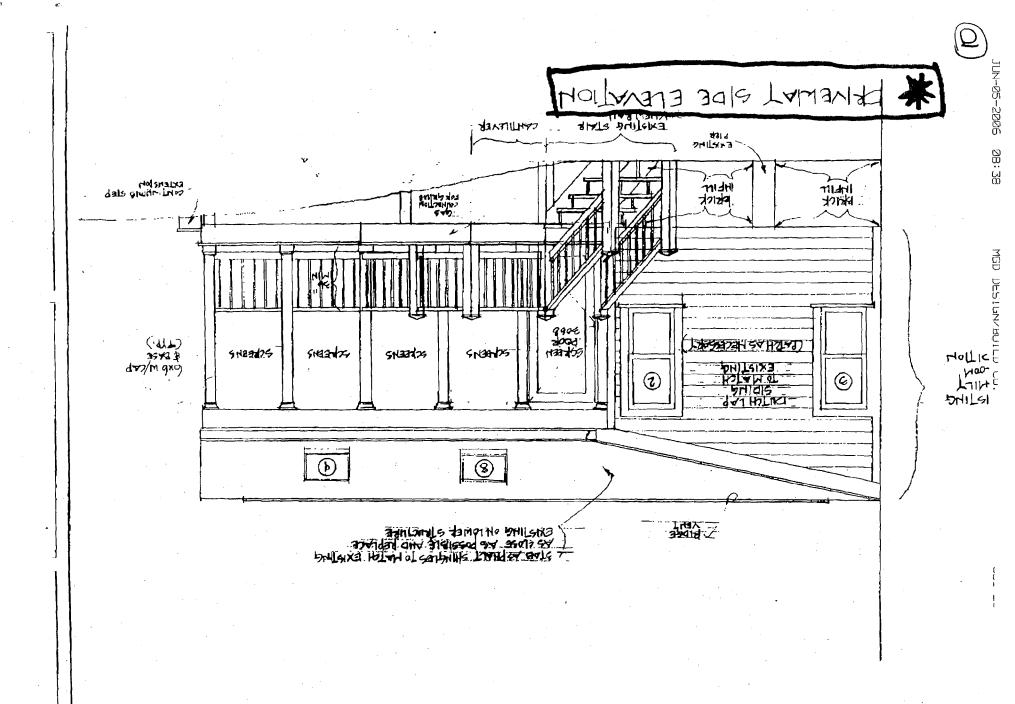

SUBJECT:

Historic Area Work Permit #422419, conversion of exisiting rear deck into screened porch

The Montgomery County Historic Preservation Commission (HPC) has reviewed the attached application for a Historic Area Work Permit (HAWP). This application was **Approved with Conditions** at the 6/21/2006 meeting.

The HPC staff has reviewed and stamped the attached construction drawings.

THE BUILDING PERMIT FOR THIS PROJECT SHALL BE ISSUED AND CONDITIONAL UPON ADHERENCE TO THE ABOVE APPROVED HISTORIC AREA WORK PERMIT (HAWP) CONDITIONS AND MAY REQUIRE APPROVAL BY DPS OR ANOTHER TOWN GOVERNMENT AGENCY BEFORE WORK CAN COMMENCE.