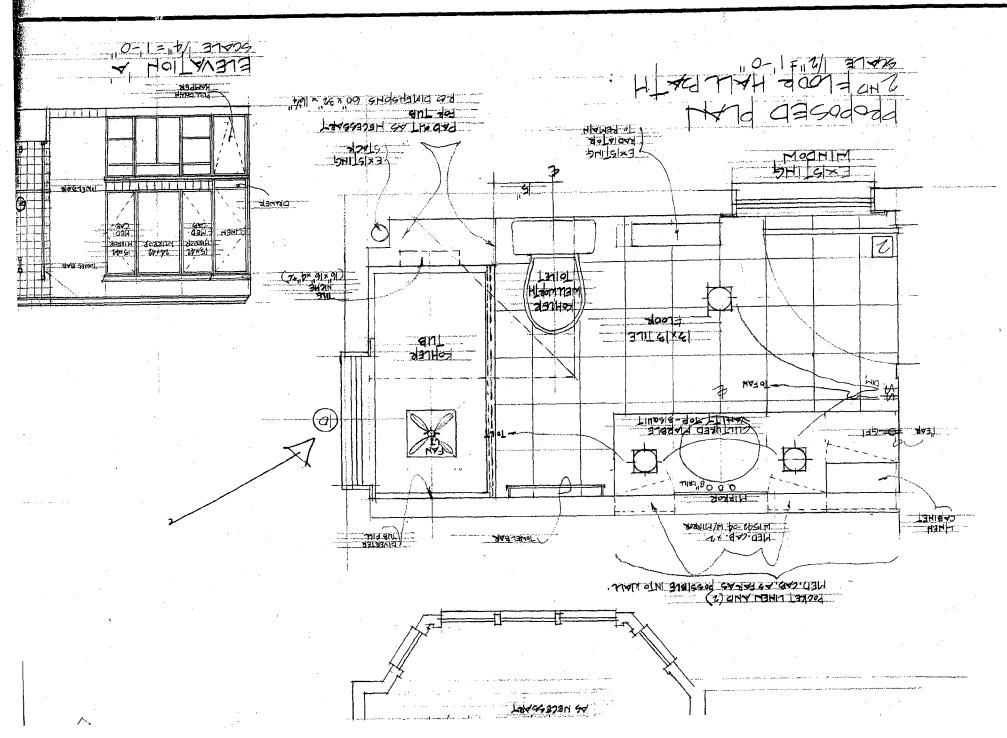

SUBJECT:

Historic Area Work Permit #422419, conversion of exisiting rear deck into screened porch

The Montgomery County Historic Preservation Commission (HPC) has reviewed the attached application for a Historic Area Work Permit (HAWP). This application was **Approved with Conditions** at the 6/21/2006 meeting.

- 1. Skylights will have very low profiles.
- 2. New window in 2nd level will be wood.
- 3. The applicant will work with the Takoma Park arborist to determine if a tree protection plan is needed for this project. If required, the plan will be implemented prior to any work beginning on the property.

The HPC staff has reviewed and stamped the attached construction drawings.

THE BUILDING PERMIT FOR THIS PROJECT SHALL BE ISSUED AND CONDITIONAL UPON ADHERENCE TO THE ABOVE APPROVED HISTORIC AREA WORK PERMIT (HAWP) CONDITIONS AND MAY REQUIRE APPROVAL BY DPS OR ANOTHER TOWN GOVERNMENT AGENCY BEFORE WORK CAN COMMENCE.