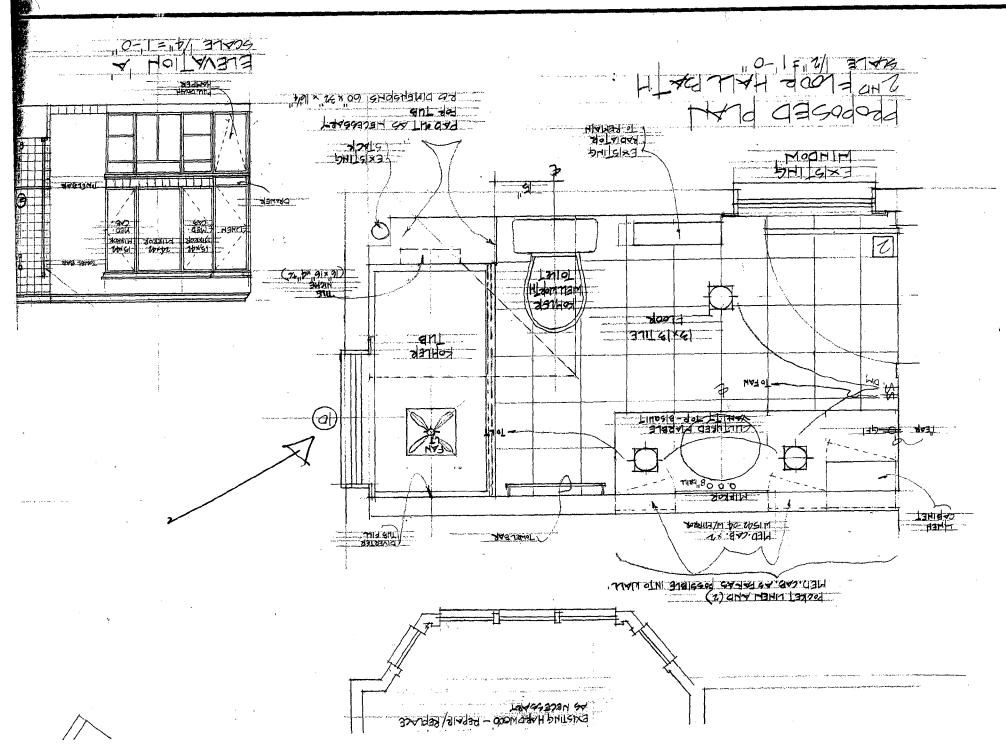

SUBJECT:

Historic Area Work Permit #422419, conversion of exisiting rear deck into screened porch

The Montgomery County Historic Preservation Commission (HPC) has reviewed the attached application for a Historic Area Work Permit (HAWP). This application was **Approved with Conditions** at the 6/21/2006 meeting.

- 1. Skylights will have very low profiles.
- 2. New window in 2nd level will be wood.
- 3. The applicant will work with the Takoma Park arborist to determine if a tree protection plan is needed for this project. If required, the plan will be implemented prior to any work beginning on the property.

The HPC staff has reviewed and stamped the attached construction drawings.

THE BUILDING PERMIT FOR THIS PROJECT SHALL BE ISSUED AND CONDITIONAL UPON ADHERENCE TO THE ABOVE APPROVED HISTORIC AREA WORK PERMIT (HAWP) CONDITIONS AND MAY REQUIRE APPROVAL BY DPS OR ANOTHER TOWN GOVERNMENT AGENCY BEFORE WORK CAN COMMENCE.