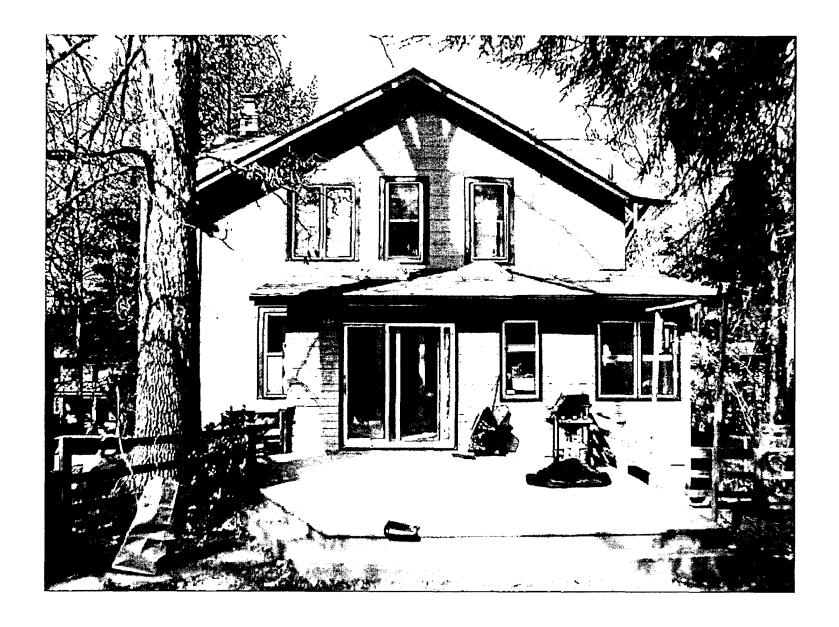

SUBJECT:

Historic Area Work Permit #422419, conversion of exisiting rear deck into screened porch

The Montgomery County Historic Preservation Commission (HPC) has reviewed the attached application for a Historic Area Work Permit (HAWP). This application was **Approved with Conditions** at the 6/21/2006 meeting.

Applicant:

Joel Soloman & Fleischman

Address:

7111 Cedar Ave, Takoma Park

This HAWP approval is subject to the general condition that the applicant will obtain all other applicable Montgomery County or local government agency permits. After the issuance of these permits the applicant must contact this Historic Preservation Office if any changes to the approved plan are made.