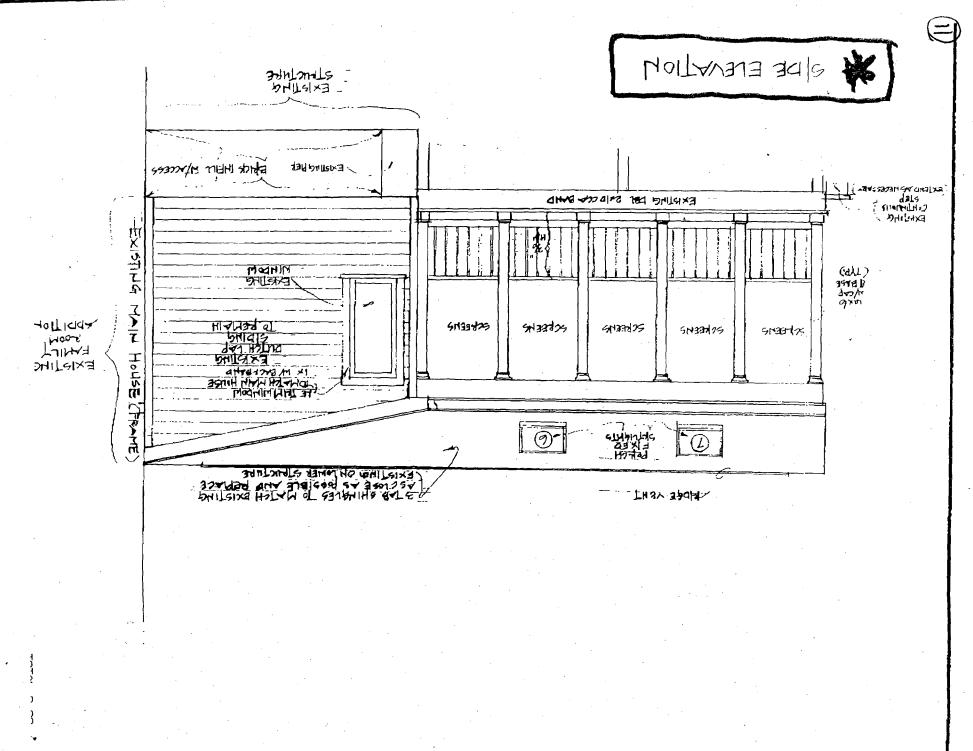

SUBJECT:

Historic Area Work Permit #422419, conversion of exisiting rear deck into screened porch

The Montgomery County Historic Preservation Commission (HPC) has reviewed the attached application for a Historic Area Work Permit (HAWP). This application was **Approved with Conditions** at the 6/21/2006 meeting.

The HPC staff has reviewed and stamped the attached construction drawings.

THE BUILDING PERMIT FOR THIS PROJECT SHALL BE ISSUED AND CONDITIONAL UPON ADHERENCE TO THE ABOVE APPROVED HISTORIC AREA WORK PERMIT (HAWP) CONDITIONS AND MAY REQUIRE APPROVAL BY DPS OR ANOTHER TOWN GOVERNMENT AGENCY BEFORE WORK CAN COMMENCE.