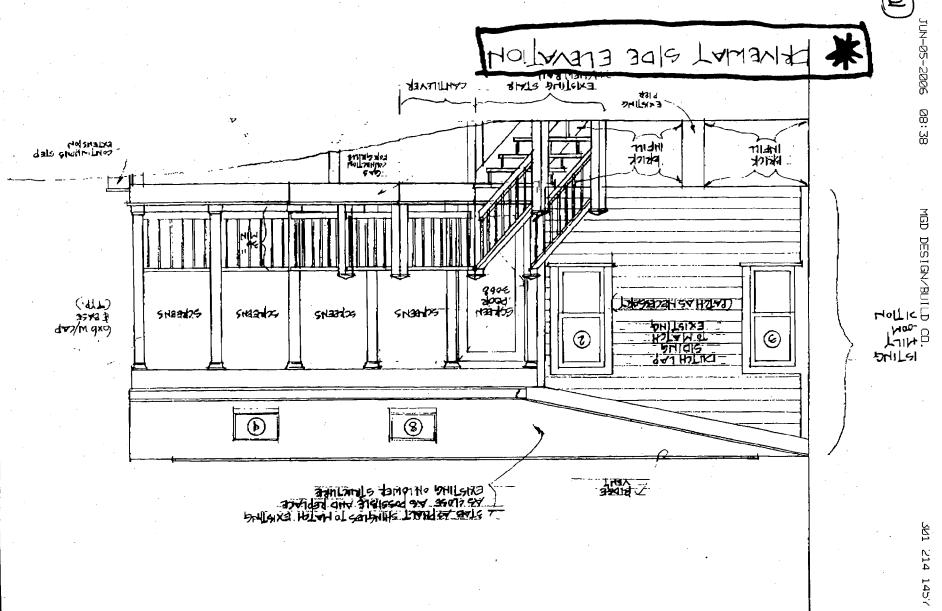

SUBJECT:

Historic Area Work Permit #422419, conversion of exisiting rear deck into screened porch

The Montgomery County Historic Preservation Commission (HPC) has reviewed the attached application for a Historic Area Work Permit (HAWP). This application was **Approved with Conditions** at the 6/21/2006 meeting.

- 1. Skylights will have very low profiles.
- 2. New window in 2nd level will be wood.
- 3. The applicant will work with the Takoma Park arborist to determine if a tree protection plan is needed for this project. If required, the plan will be implemented prior to any work beginning on the property.