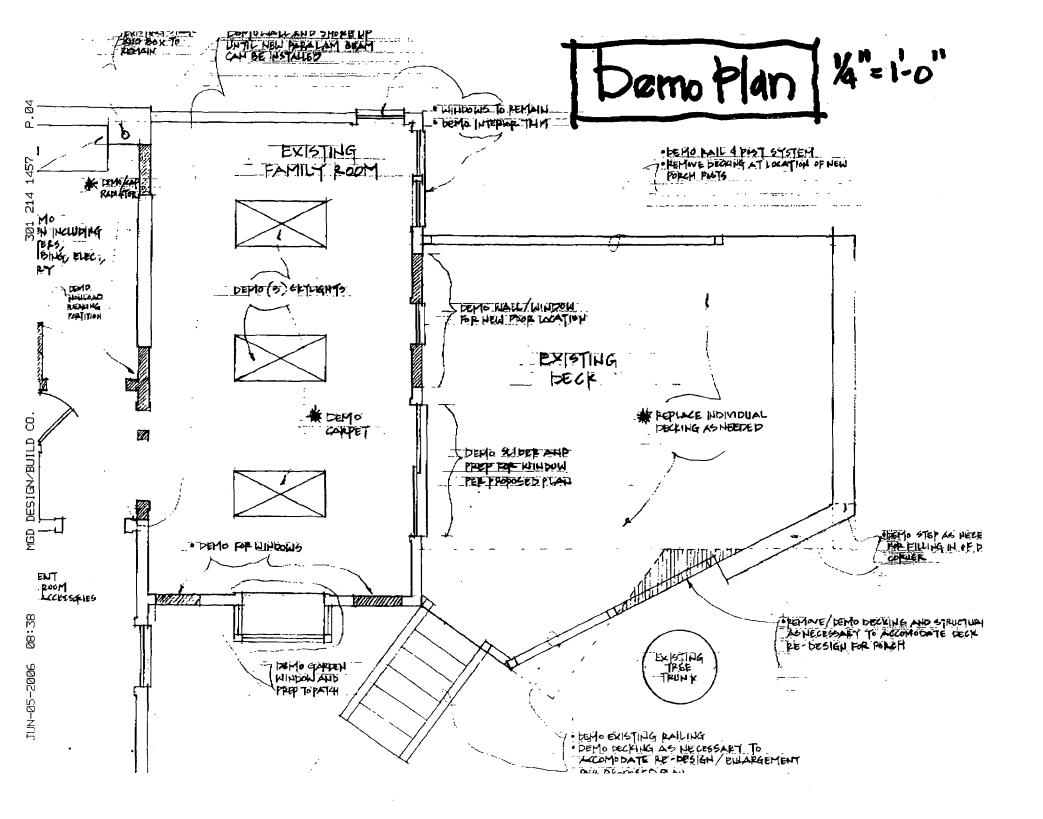

SUBJECT:

Historic Area Work Permit #422419, conversion of exisiting rear deck into screened porch

The Montgomery County Historic Preservation Commission (HPC) has reviewed the attached application for a Historic Area Work Permit (HAWP). This application was **Approved with Conditions** at the 6/21/2006 meeting.

- 1. Skylights will have very low profiles.
- 2. New window in 2nd level will be wood.
- 3. The applicant will work with the Takoma Park arborist to determine if a tree protection plan is needed for this project. If required, the plan will be implemented prior to any work beginning on the property.