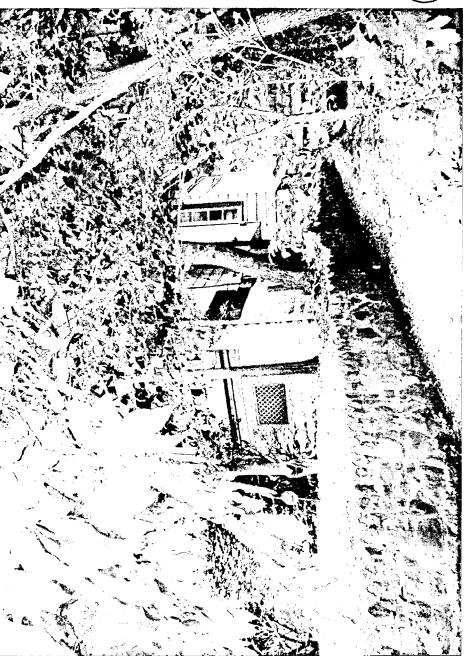

SUBJECT:

Historic Area Work Permit #422419, conversion of exisiting rear deck into screened porch

The Montgomery County Historic Preservation Commission (HPC) has reviewed the attached application for a Historic Area Work Permit (HAWP). This application was **Approved with Conditions** at the 6/21/2006 meeting.

Applicant:

Joel Soloman & Fleischman

Address:

7111 Cedar Ave, Takoma Park

This HAWP approval is subject to the general condition that the applicant will obtain all other applicable Montgomery County or local government agency permits. After the issuance of these permits the applicant must contact this Historic Preservation Office if any changes to the approved plan are made.