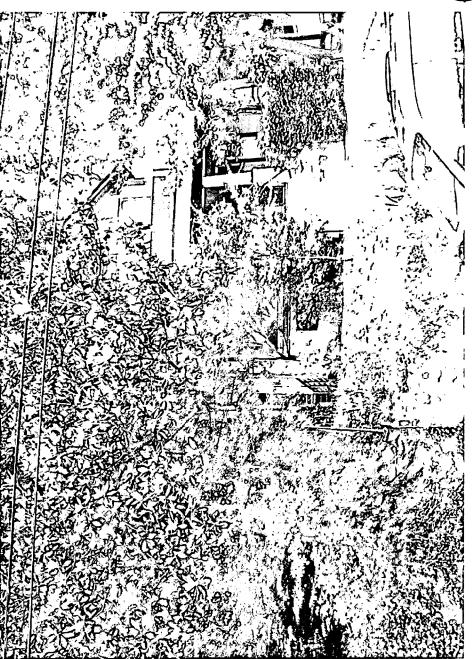

SUBJECT:

Historic Area Work Permit #422419, conversion of exisiting rear deck into screened porch

The Montgomery County Historic Preservation Commission (HPC) has reviewed the attached application for a Historic Area Work Permit (HAWP). This application was **Approved with Conditions** at the 6/21/2006 meeting.

Applicant:

Joel Soloman & Fleischman

Address:

7111 Cedar Ave, Takoma Park

This HAWP approval is subject to the general condition that the applicant will obtain all other applicable Montgomery County or local government agency permits. After the issuance of these permits the applicant must contact this Historic Preservation Office if any changes to the approved plan are made.