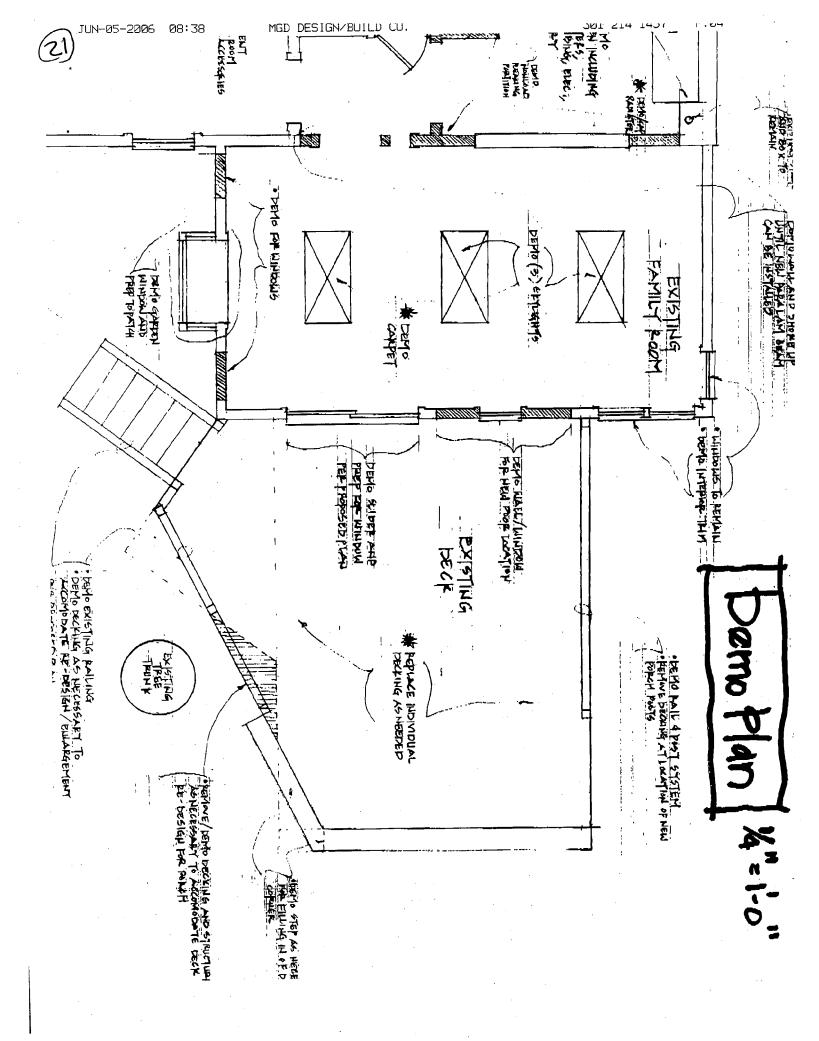

SUBJECT:

Historic Area Work Permit #422419, conversion of exisiting rear deck into screened porch

The Montgomery County Historic Preservation Commission (HPC) has reviewed the attached application for a Historic Area Work Permit (HAWP). This application was **Approved with Conditions** at the 6/21/2006 meeting.