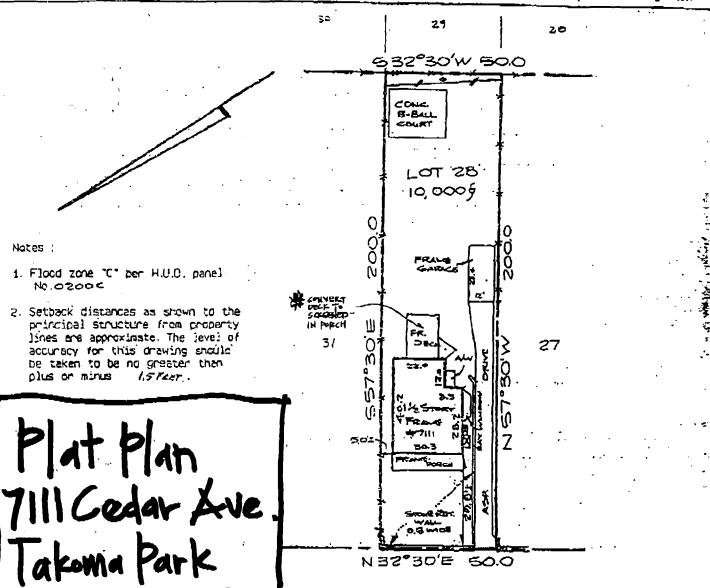

Applicant:

Joel Soloman & Fleischman

Address:

7111 Cedar Ave, Takoma Park

This HAWP approval is subject to the general condition that the applicant will obtain all other applicable Montgomery County or local government agency permits. After the issuance of these permits the applicant must contact this Historic Preservation Office if any changes to the approved plan are made.