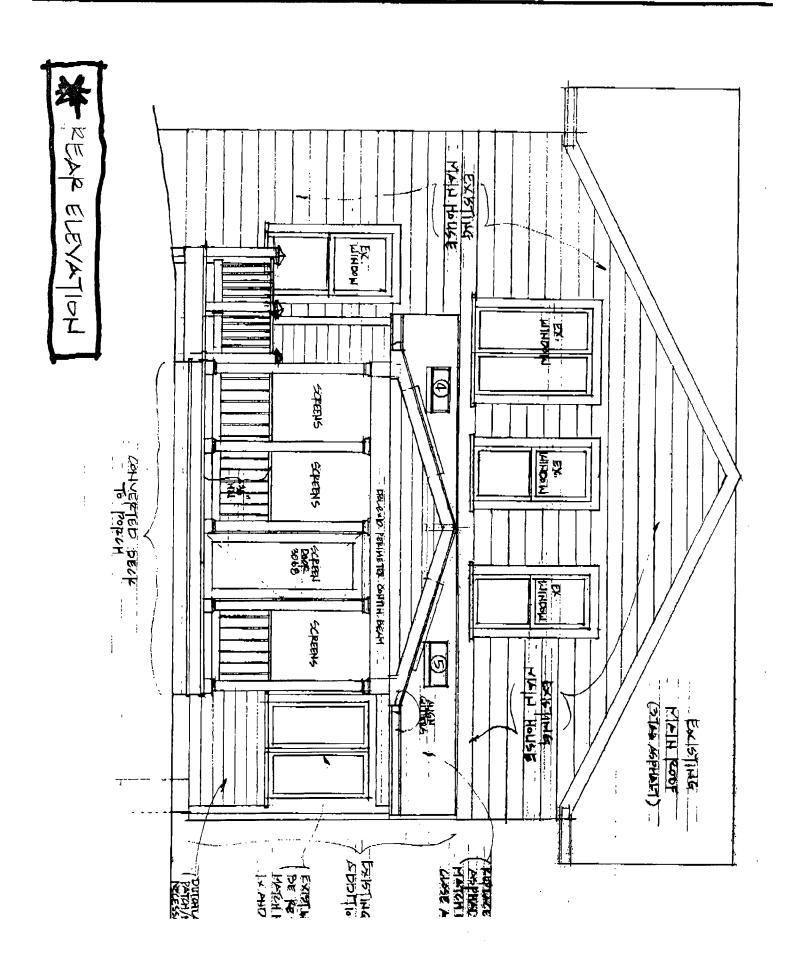

SUBJECT:

Historic Area Work Permit #422419, conversion of exisiting rear deck into screened porch

The Montgomery County Historic Preservation Commission (HPC) has reviewed the attached application for a Historic Area Work Permit (HAWP). This application was **Approved with Conditions** at the 6/21/2006 meeting.

- 1. Skylights will have very low profiles.
- 2. New window in 2nd level will be wood.
- 3. The applicant will work with the Takoma Park arborist to determine if a tree protection plan is needed for this project. If required, the plan will be implemented prior to any work beginning on the property.