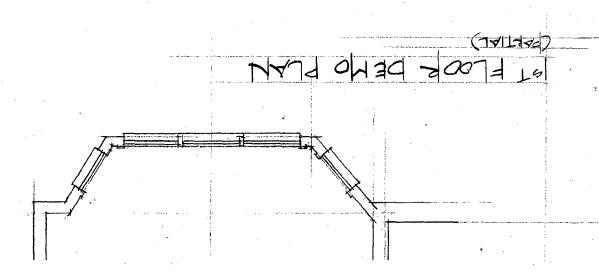

SUBJECT:

Historic Area Work Permit #422419, conversion of exisiting rear deck into screened porch

The Montgomery County Historic Preservation Commission (HPC) has reviewed the attached application for a Historic Area Work Permit (HAWP). This application was **Approved with Conditions** at the 6/21/2006 meeting.

The HPC staff has reviewed and stamped the attached construction drawings.

THE BUILDING PERMIT FOR THIS PROJECT SHALL BE ISSUED AND CONDITIONAL UPON ADHERENCE TO THE ABOVE APPROVED HISTORIC AREA WORK PERMIT (HAWP) CONDITIONS AND MAY REQUIRE APPROVAL BY DPS OR ANOTHER TOWN GOVERNMENT AGENCY BEFORE WORK CAN COMMENCE.