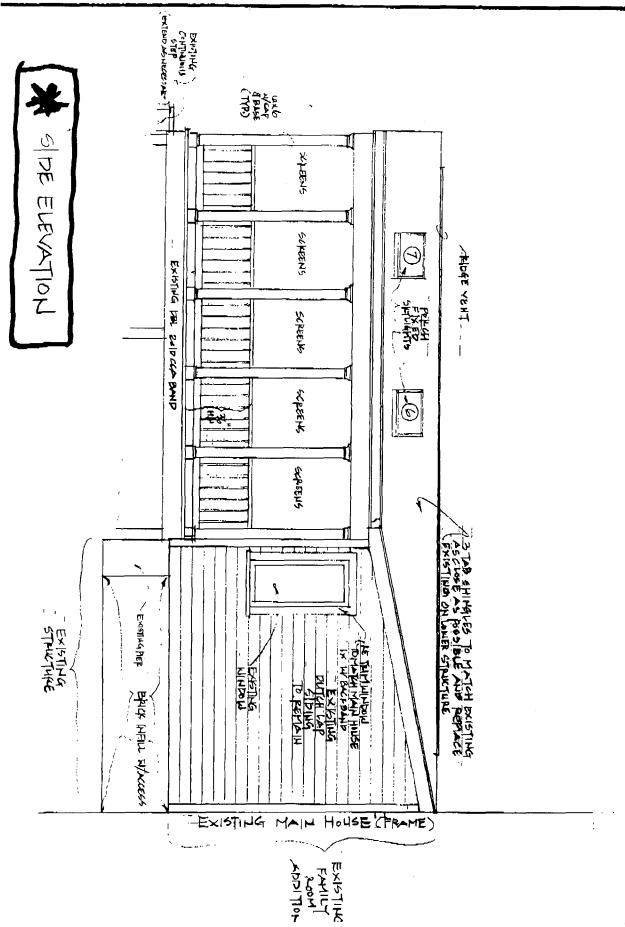

SUBJECT:

Historic Area Work Permit #422419, conversion of exisiting rear deck into screened porch

The Montgomery County Historic Preservation Commission (HPC) has reviewed the attached application for a Historic Area Work Permit (HAWP). This application was **Approved with Conditions** at the 6/21/2006 meeting.

- 1. Skylights will have very low profiles.
- 2. New window in 2nd level will be wood.
- 3. The applicant will work with the Takoma Park arborist to determine if a tree protection plan is needed for this project. If required, the plan will be implemented prior to any work beginning on the property.