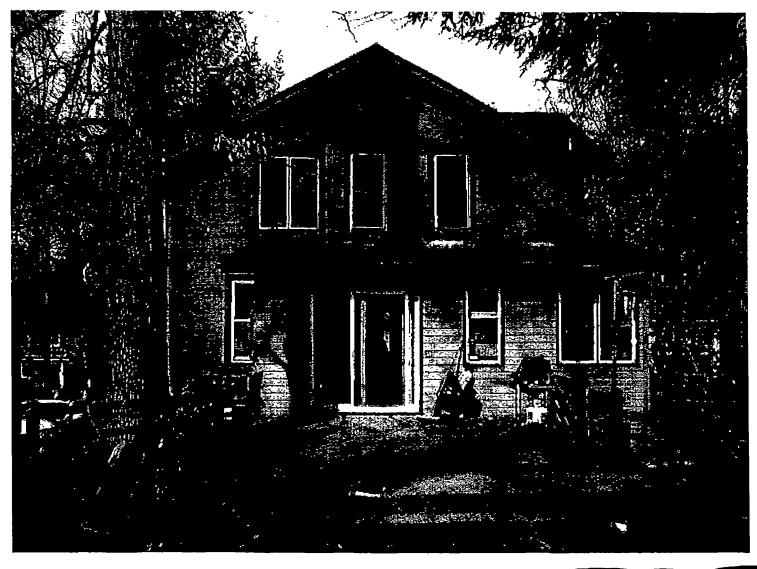

SUBJECT:

Historic Area Work Permit #422419, conversion of exisiting rear deck into screened porch

The Montgomery County Historic Preservation Commission (HPC) has reviewed the attached application for a Historic Area Work Permit (HAWP). This application was **Approved with Conditions** at the 6/21/2006 meeting.

Applicant:

Joel Soloman & Fleischman

Address:

7111 Cedar Ave, Takoma Park

This HAWP approval is subject to the general condition that the applicant will obtain all other applicable Montgomery County or local government agency permits. After the issuance of these permits the applicant must contact this Historic Preservation Office if any changes to the approved plan are made.