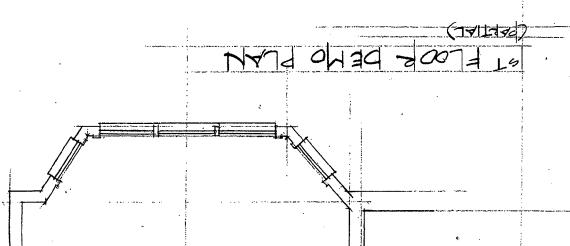

37/03-06DD 7111 Cedar Ave Takoma Park Historic District, 37/03

SUBJECT:

Historic Area Work Permit #422419, conversion of exisiting rear deck into screened porch

The Montgomery County Historic Preservation Commission (HPC) has reviewed the attached application for a Historic Area Work Permit (HAWP). This application was **Approved with Conditions** at the 6/21/2006 meeting.