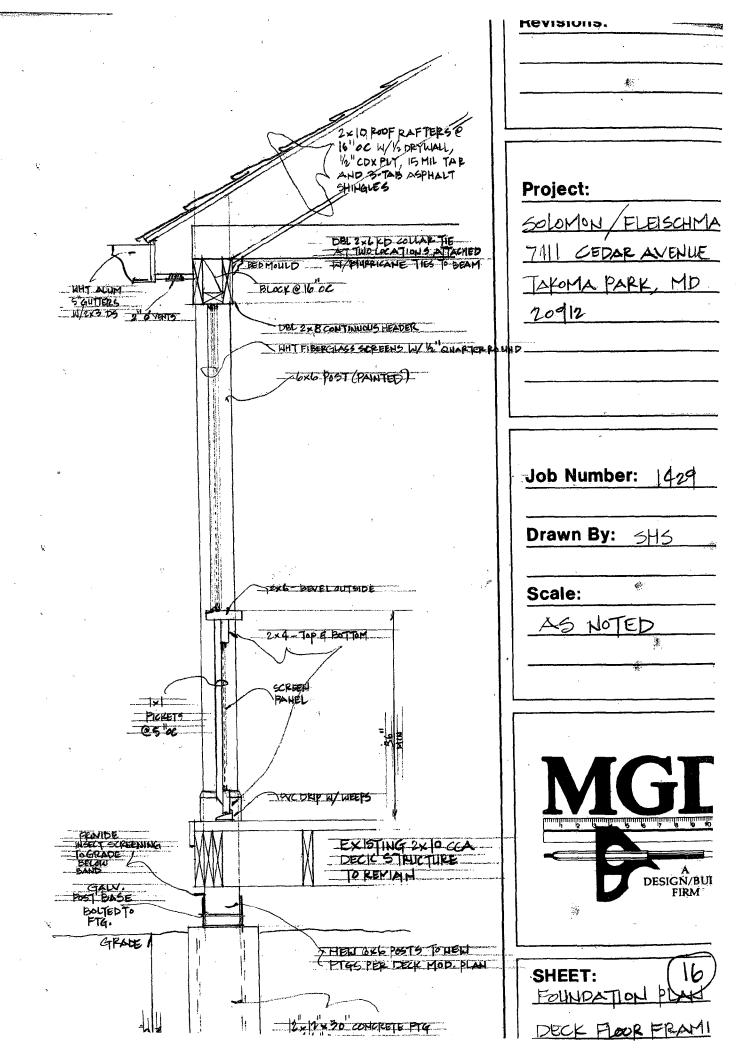

37/03-06DD 7111 Cedar Ave Takoma Park Historic District, 37/03

SUBJECT:

Historic Area Work Permit #422419, conversion of exisiting rear deck into screened porch

The Montgomery County Historic Preservation Commission (HPC) has reviewed the attached application for a Historic Area Work Permit (HAWP). This application was **Approved with Conditions** at the 6/21/2006 meeting.

Applicant:

Joel Soloman & Fleischman

Address:

7111 Cedar Ave, Takoma Park

This HAWP approval is subject to the general condition that the applicant will obtain all other applicable Montgomery County or local government agency permits. After the issuance of these permits the applicant must contact this Historic Preservation Office if any changes to the approved plan are made.