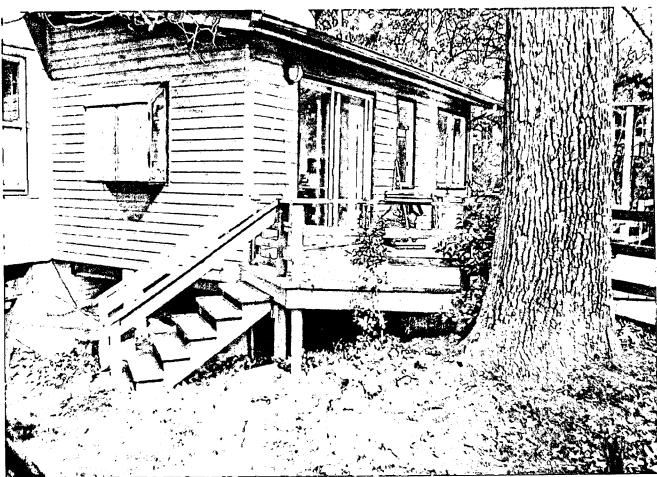

SUBJECT:

Historic Area Work Permit #422419, conversion of exisiting rear deck into screened porch

The Montgomery County Historic Preservation Commission (HPC) has reviewed the attached application for a Historic Area Work Permit (HAWP). This application was **Approved with Conditions** at the 6/21/2006 meeting.

- 1. Skylights will have very low profiles.
- 2. New window in 2nd level will be wood.
- 3. The applicant will work with the Takoma Park arborist to determine if a tree protection plan is needed for this project. If required, the plan will be implemented prior to any work beginning on the property.