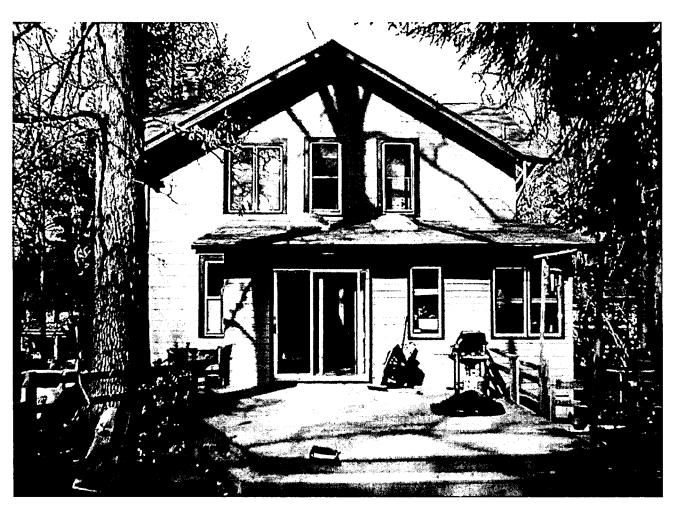

SUBJECT:

Historic Area Work Permit #422419, conversion of exisiting rear deck into screened porch

The Montgomery County Historic Preservation Commission (HPC) has reviewed the attached application for a Historic Area Work Permit (HAWP). This application was **Approved with Conditions** at the 6/21/2006 meeting.

Applicant:

Joel Soloman & Fleischman

Address:

7111 Cedar Ave, Takoma Park

This HAWP approval is subject to the general condition that the applicant will obtain all other applicable Montgomery County or local government agency permits. After the issuance of these permits the applicant must contact this Historic Preservation Office if any changes to the approved plan are made.