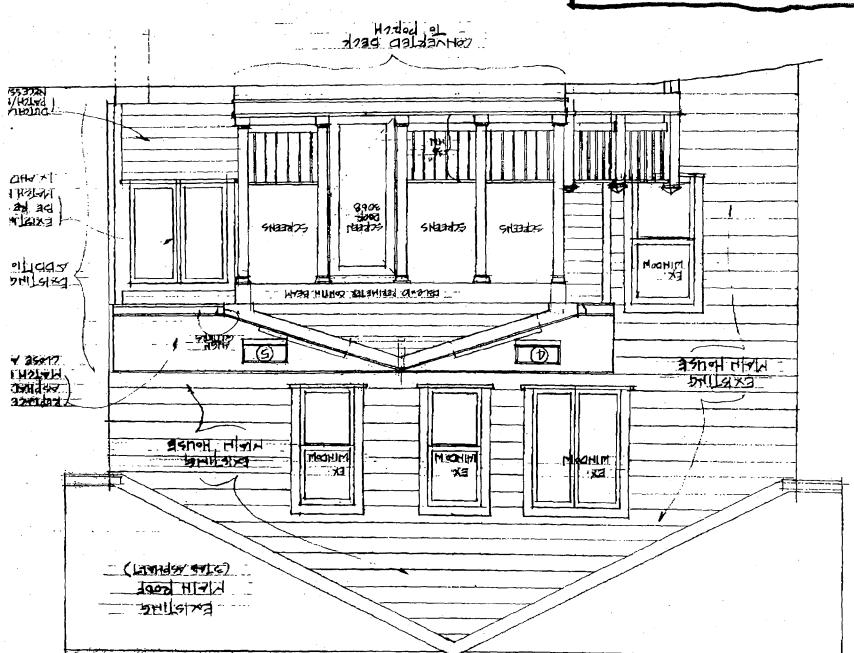

SUBJECT:

Historic Area Work Permit #422419, conversion of exisiting rear deck into screened porch

The Montgomery County Historic Preservation Commission (HPC) has reviewed the attached application for a Historic Area Work Permit (HAWP). This application was **Approved with Conditions** at the 6/21/2006 meeting.

The HPC staff has reviewed and stamped the attached construction drawings.

THE BUILDING PERMIT FOR THIS PROJECT SHALL BE ISSUED AND CONDITIONAL UPON ADHERENCE TO THE ABOVE APPROVED HISTORIC AREA WORK PERMIT (HAWP) CONDITIONS AND MAY REQUIRE APPROVAL BY DPS OR ANOTHER TOWN GOVERNMENT AGENCY BEFORE WORK CAN COMMENCE.