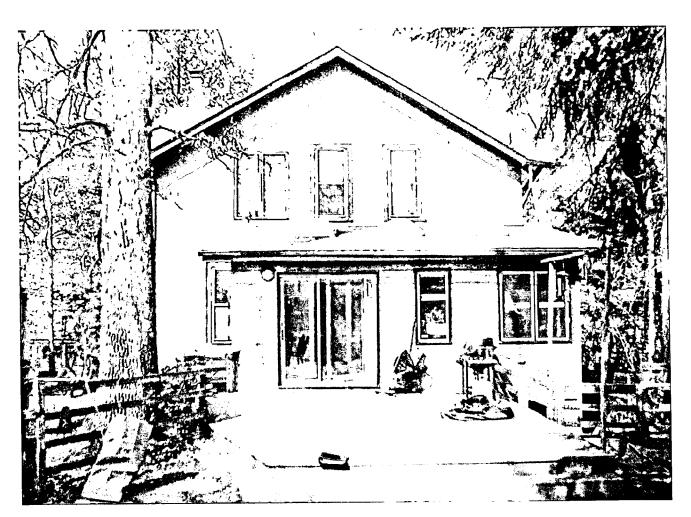

SUBJECT:

Historic Area Work Permit #422419, conversion of exisiting rear deck into screened porch

The Montgomery County Historic Preservation Commission (HPC) has reviewed the attached application for a Historic Area Work Permit (HAWP). This application was **Approved with Conditions** at the 6/21/2006 meeting.

Applicant:

Joel Soloman & Fleischman

Address:

7111 Cedar Ave, Takoma Park

This HAWP approval is subject to the general condition that the applicant will obtain all other applicable Montgomery County or local government agency permits. After the issuance of these permits the applicant must contact this Historic Preservation Office if any changes to the approved plan are made.