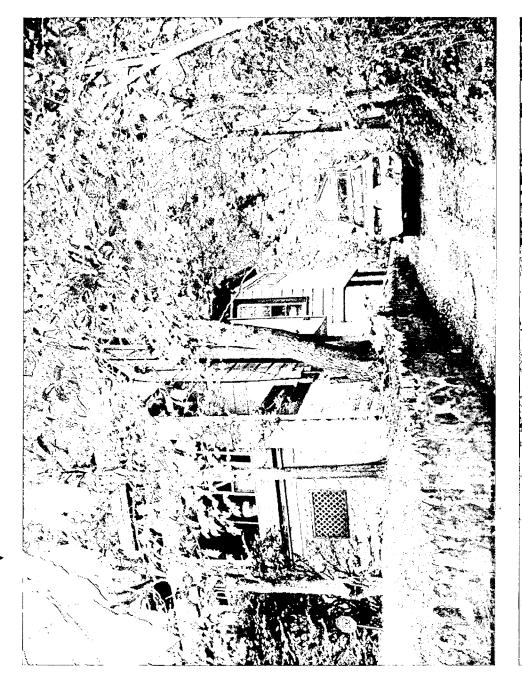

SUBJECT:

Historic Area Work Permit #422419, conversion of exisiting rear deck into screened porch

The Montgomery County Historic Preservation Commission (HPC) has reviewed the attached application for a Historic Area Work Permit (HAWP). This application was **Approved with Conditions** at the 6/21/2006 meeting.

Applicant:

Joel Soloman & Fleischman

Address:

7111 Cedar Ave, Takoma Park

This HAWP approval is subject to the general condition that the applicant will obtain all other applicable Montgomery County or local government agency permits. After the issuance of these permits the applicant must contact this Historic Preservation Office if any changes to the approved plan are made.