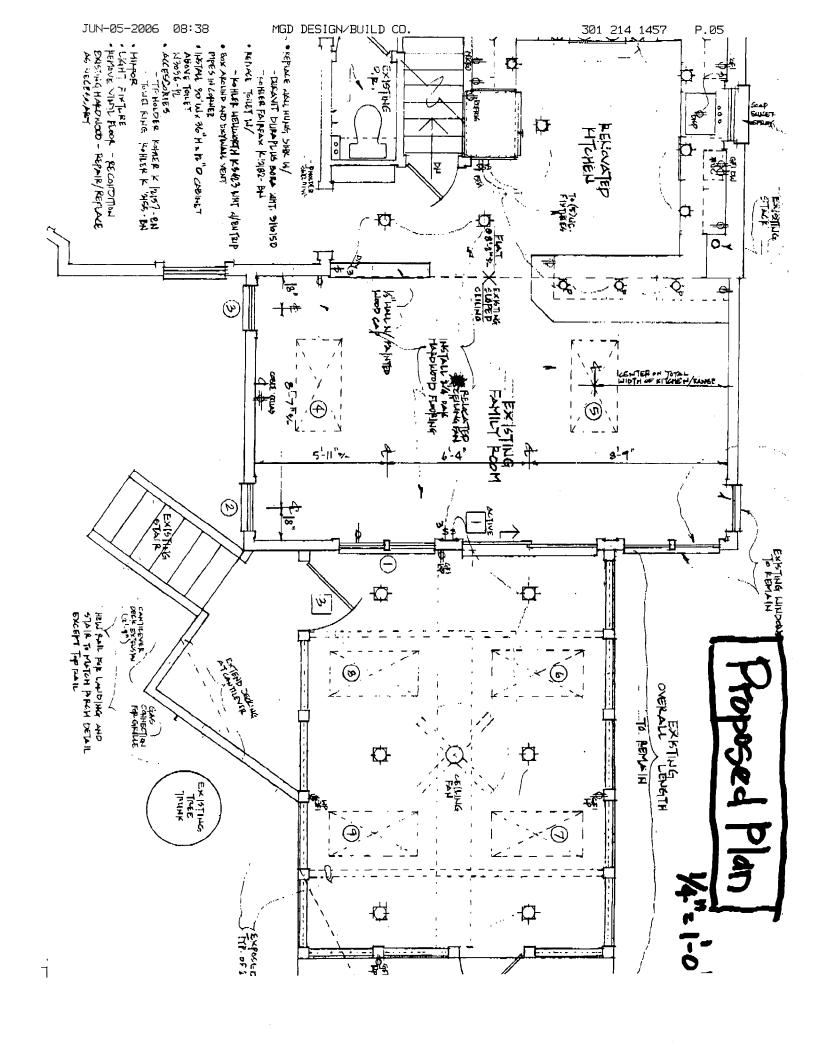

SUBJECT:

Historic Area Work Permit #422419, conversion of exisiting rear deck into screened porch

The Montgomery County Historic Preservation Commission (HPC) has reviewed the attached application for a Historic Area Work Permit (HAWP). This application was **Approved with Conditions** at the 6/21/2006 meeting.

- 1. Skylights will have very low profiles.
- 2. New window in 2nd level will be wood.
- 3. The applicant will work with the Takoma Park arborist to determine if a tree protection plan is needed for this project. If required, the plan will be implemented prior to any work beginning on the property.