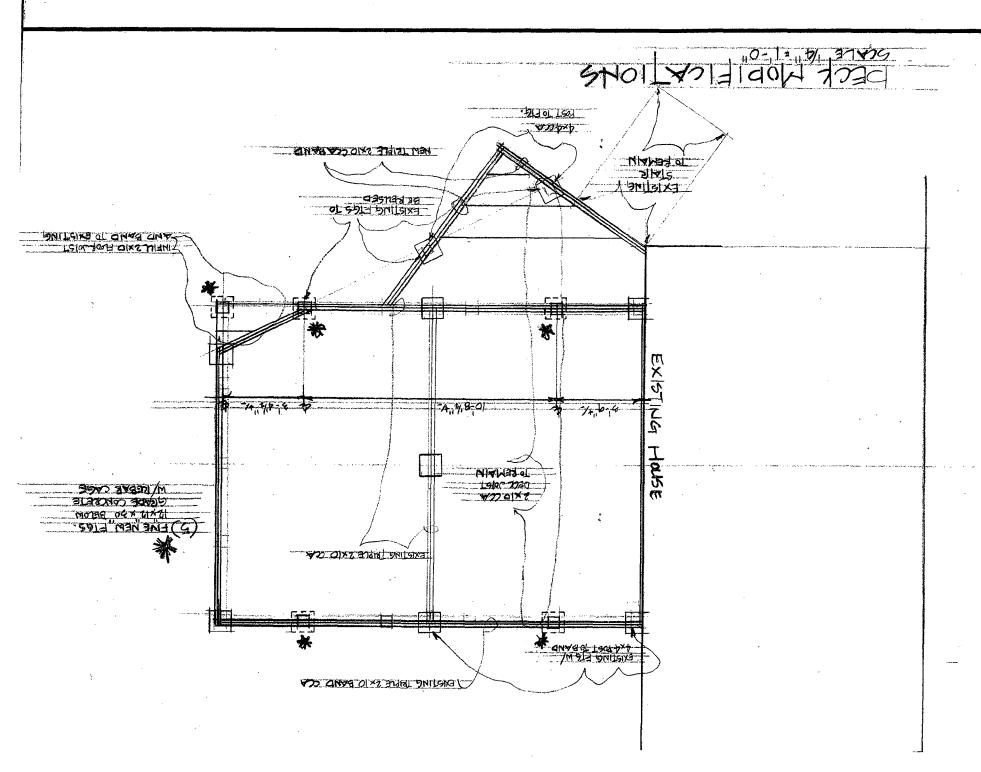

SUBJECT:

Historic Area Work Permit #422419, conversion of exisiting rear deck into screened porch

The Montgomery County Historic Preservation Commission (HPC) has reviewed the attached application for a Historic Area Work Permit (HAWP). This application was **Approved with Conditions** at the 6/21/2006 meeting.