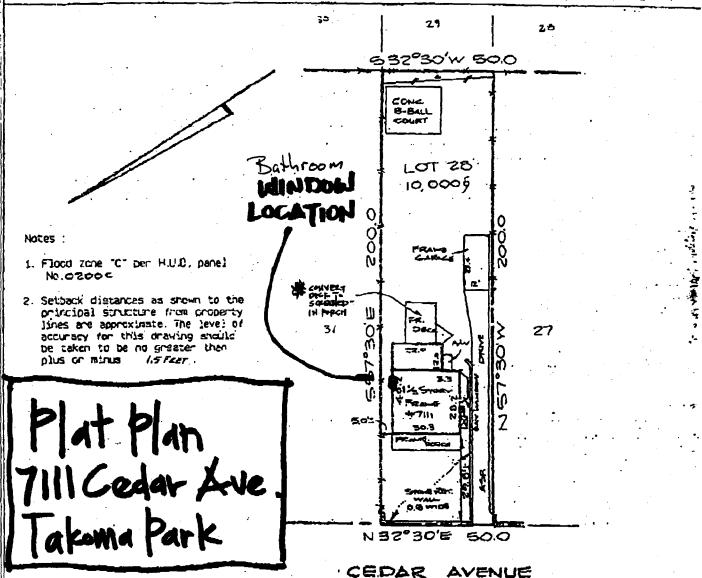

SUBJECT:

Historic Area Work Permit #422419, conversion of exisiting rear deck into screened porch

The Montgomery County Historic Preservation Commission (HPC) has reviewed the attached application for a Historic Area Work Permit (HAWP). This application was **Approved with Conditions** at the 6/21/2006 meeting.

- 1. Skylights will have very low profiles.
- 2. New window in 2nd level will be wood.
- 3. The applicant will work with the Takoma Park arborist to determine if a tree protection plan is needed for this project. If required, the plan will be implemented prior to any work beginning on the property.

Applicant:

Joel Soloman & Fleischman

Address:

7111 Cedar Ave, Takoma Park

This HAWP approval is subject to the general condition that the applicant will obtain all other applicable Montgomery County or local government agency permits. After the issuance of these permits the applicant must contact this Historic Preservation Office if any changes to the approved plan are made.