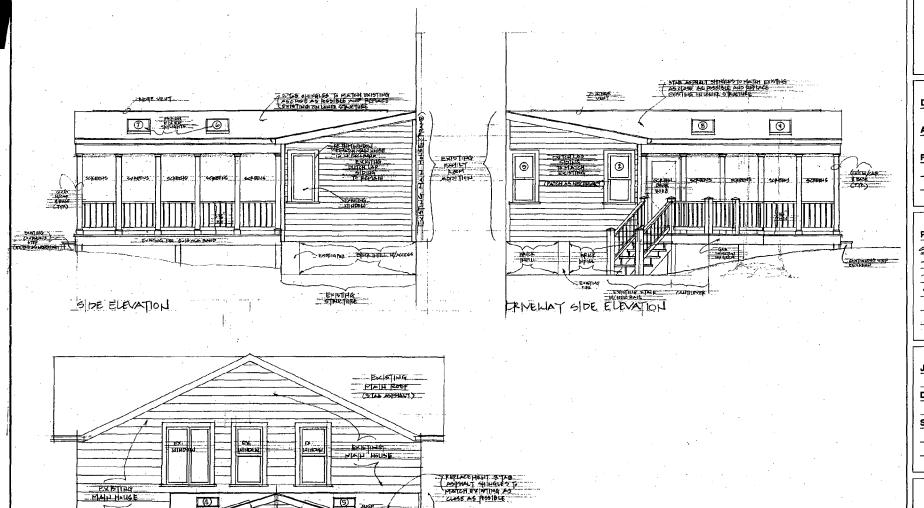

SUBJECT:

Historic Area Work Permit #422419, conversion of exisiting rear deck into screened porch

The Montgomery County Historic Preservation Commission (HPC) has reviewed the attached application for a Historic Area Work Permit (HAWP). This application was **Approved with Conditions** at the 6/21/2006 meeting.

- 1. Skylights will have very low profiles.
- 2. New window in 2nd level will be wood.
- 3. The applicant will work with the Takoma Park arborist to determine if a tree protection plan is needed for this project. If required, the plan will be implemented prior to any work beginning on the property.