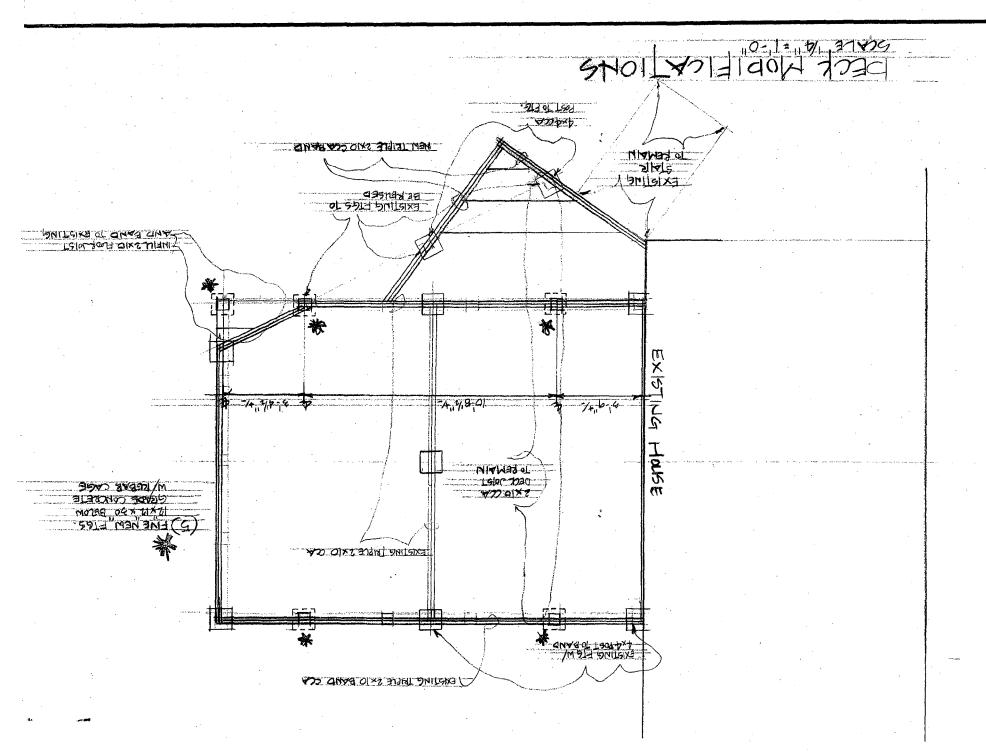

SUBJECT:

Historic Area Work Permit #422419, conversion of exisiting rear deck into screened porch

The Montgomery County Historic Preservation Commission (HPC) has reviewed the attached application for a Historic Area Work Permit (HAWP). This application was **Approved with Conditions** at the 6/21/2006 meeting.

- 1. Skylights will have very low profiles.
- 2. New window in 2nd level will be wood.
- 3. The applicant will work with the Takoma Park arborist to determine if a tree protection plan is needed for this project. If required, the plan will be implemented prior to any work beginning on the property.