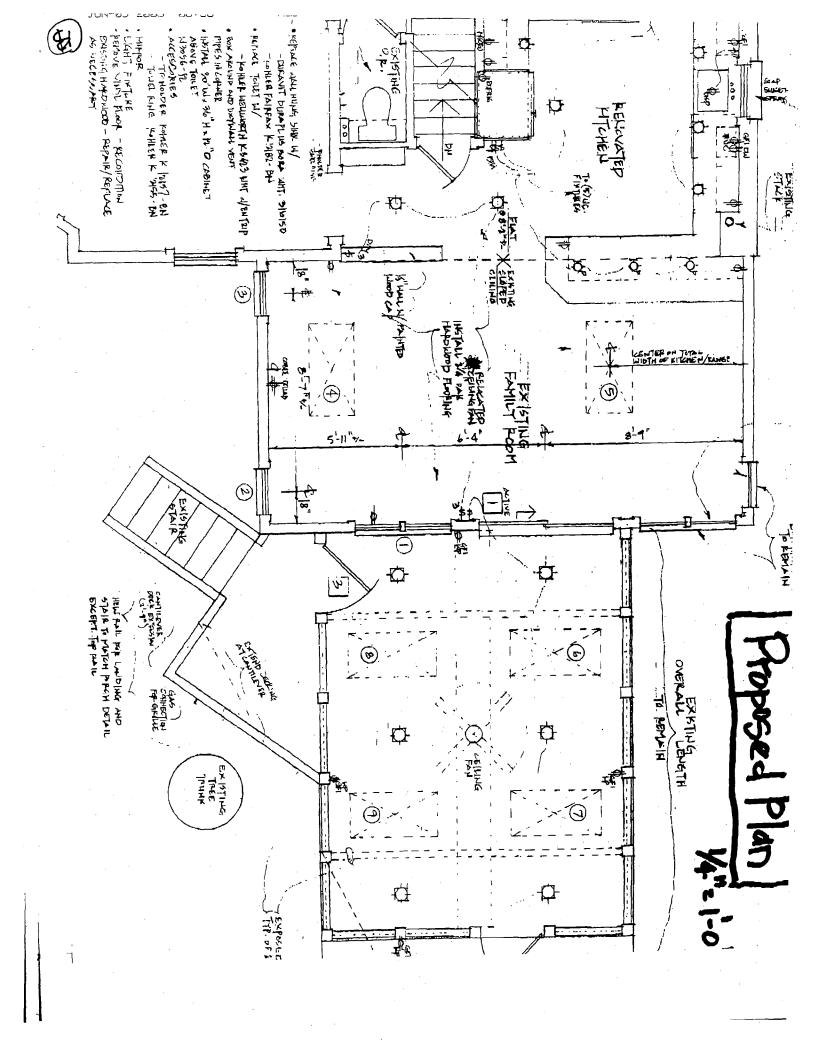

SUBJECT:

Historic Area Work Permit #422419, conversion of exisiting rear deck into screened porch

The Montgomery County Historic Preservation Commission (HPC) has reviewed the attached application for a Historic Area Work Permit (HAWP). This application was **Approved with Conditions** at the 6/21/2006 meeting.