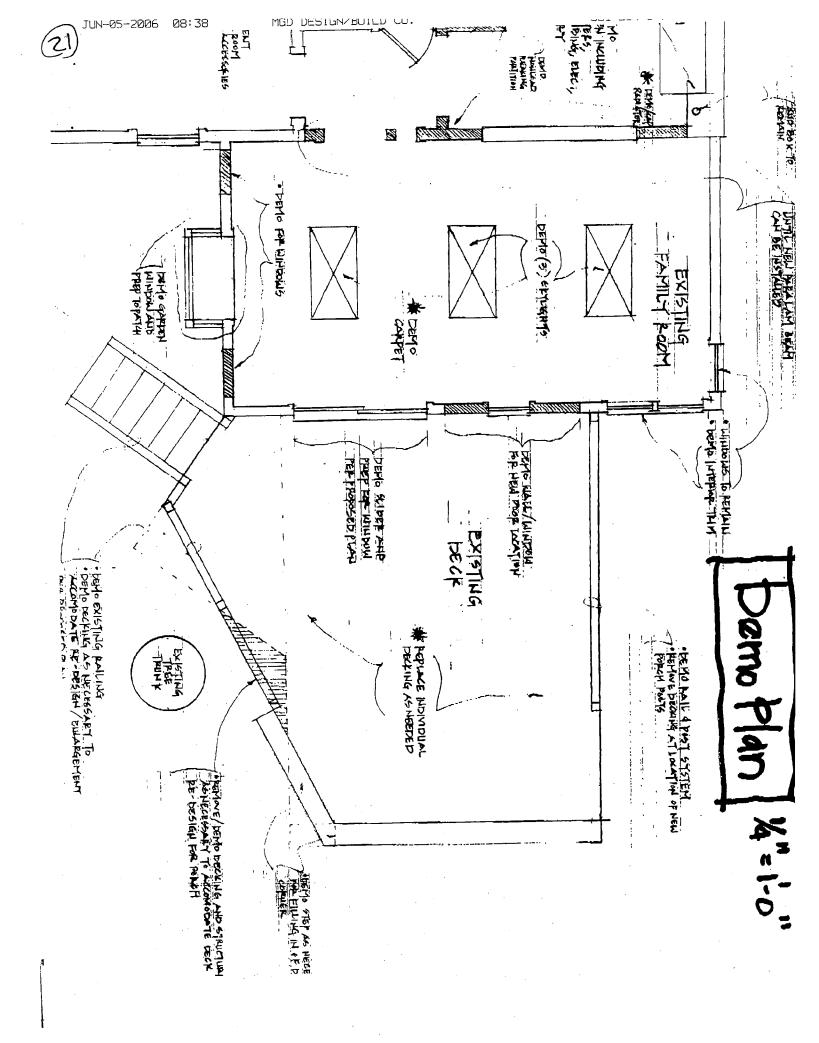

SUBJECT:

Historic Area Work Permit #422419, conversion of exisiting rear deck into screened porch

The Montgomery County Historic Preservation Commission (HPC) has reviewed the attached application for a Historic Area Work Permit (HAWP). This application was **Approved with Conditions** at the 6/21/2006 meeting.

The HPC staff has reviewed and stamped the attached construction drawings.

THE BUILDING PERMIT FOR THIS PROJECT SHALL BE ISSUED AND CONDITIONAL UPON ADHERENCE TO THE ABOVE APPROVED HISTORIC AREA WORK PERMIT (HAWP) CONDITIONS AND MAY REQUIRE APPROVAL BY DPS OR ANOTHER TOWN GOVERNMENT AGENCY BEFORE WORK CAN COMMENCE.