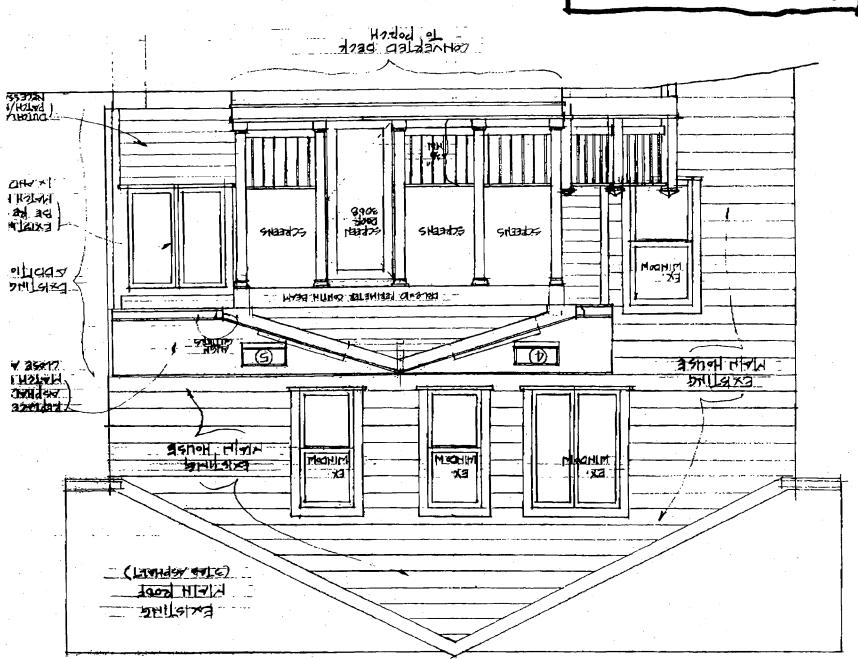

SUBJECT:

Historic Area Work Permit #422419, conversion of exisiting rear deck into screened porch

The Montgomery County Historic Preservation Commission (HPC) has reviewed the attached application for a Historic Area Work Permit (HAWP). This application was **Approved with Conditions** at the 6/21/2006 meeting.

- 1. Skylights will have very low profiles.
- 2. New window in 2nd level will be wood.
- 3. The applicant will work with the Takoma Park arborist to determine if a tree protection plan is needed for this project. If required, the plan will be implemented prior to any work beginning on the property.