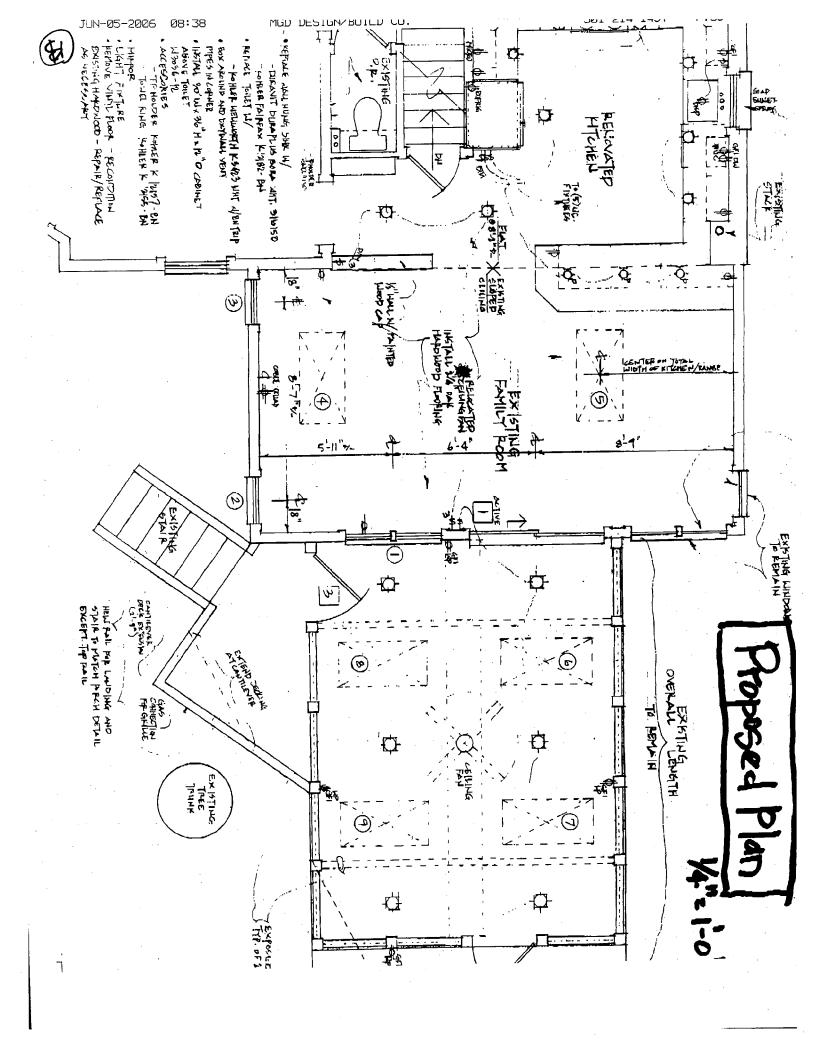

SUBJECT:

Historic Area Work Permit #422419, conversion of exisiting rear deck into screened porch

The Montgomery County Historic Preservation Commission (HPC) has reviewed the attached application for a Historic Area Work Permit (HAWP). This application was **Approved with Conditions** at the 6/21/2006 meeting.