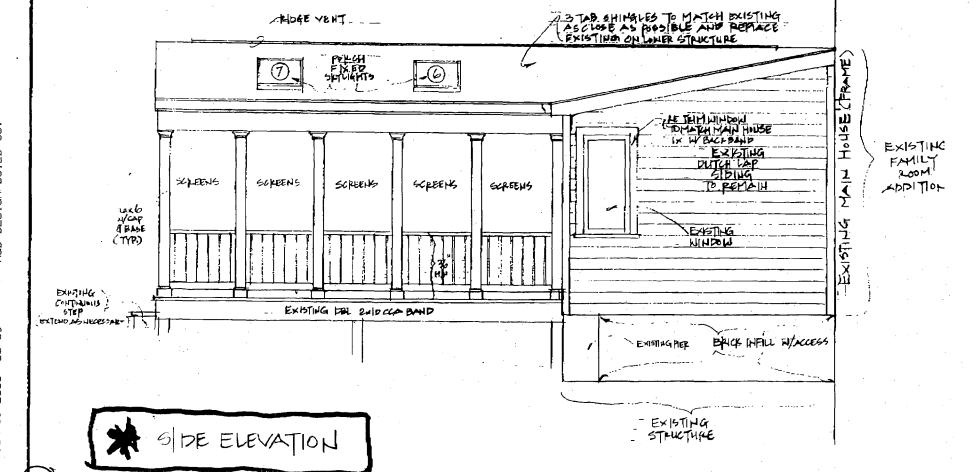

SUBJECT:

Historic Area Work Permit #422419, conversion of exisiting rear deck into screened porch

The Montgomery County Historic Preservation Commission (HPC) has reviewed the attached application for a Historic Area Work Permit (HAWP). This application was **Approved with Conditions** at the 6/21/2006 meeting.

- 1. Skylights will have very low profiles.
- 2. New window in 2nd level will be wood.
- 3. The applicant will work with the Takoma Park arborist to determine if a tree protection plan is needed for this project. If required, the plan will be implemented prior to any work beginning on the property.