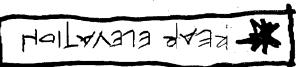

SUBJECT:

Historic Area Work Permit #422419, conversion of exisiting rear deck into screened porch

The Montgomery County Historic Preservation Commission (HPC) has reviewed the attached application for a Historic Area Work Permit (HAWP). This application was **Approved with Conditions** at the 6/21/2006 meeting.

- 1. Skylights will have very low profiles.
- 2. New window in 2nd level will be wood.
- 3. The applicant will work with the Takoma Park arborist to determine if a tree protection plan is needed for this project. If required, the plan will be implemented prior to any work beginning on the property.