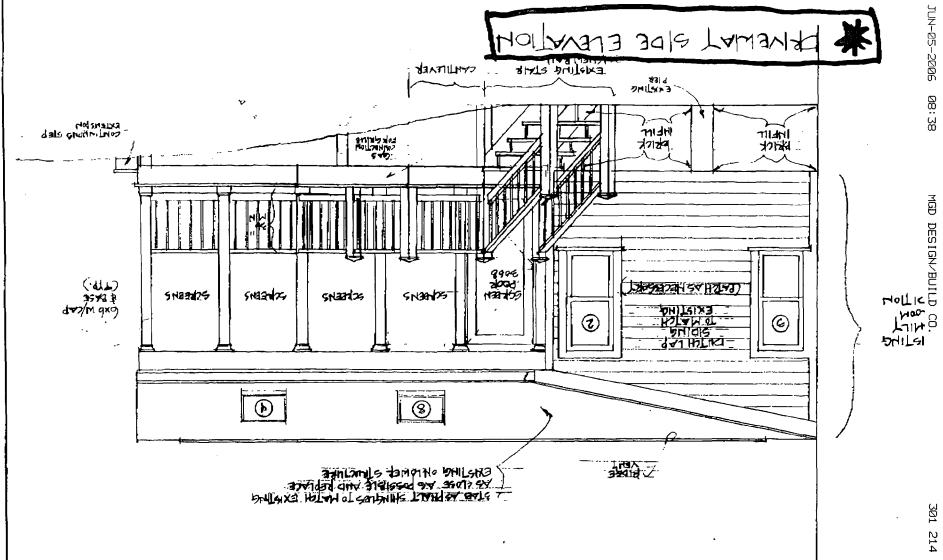

SUBJECT:

Historic Area Work Permit #422419, conversion of exisiting rear deck into screened porch

The Montgomery County Historic Preservation Commission (HPC) has reviewed the attached application for a Historic Area Work Permit (HAWP). This application was **Approved with Conditions** at the 6/21/2006 meeting.

- 1. Skylights will have very low profiles.
- 2. New window in 2nd level will be wood.
- 3. The applicant will work with the Takoma Park arborist to determine if a tree protection plan is needed for this project. If required, the plan will be implemented prior to any work beginning on the property.