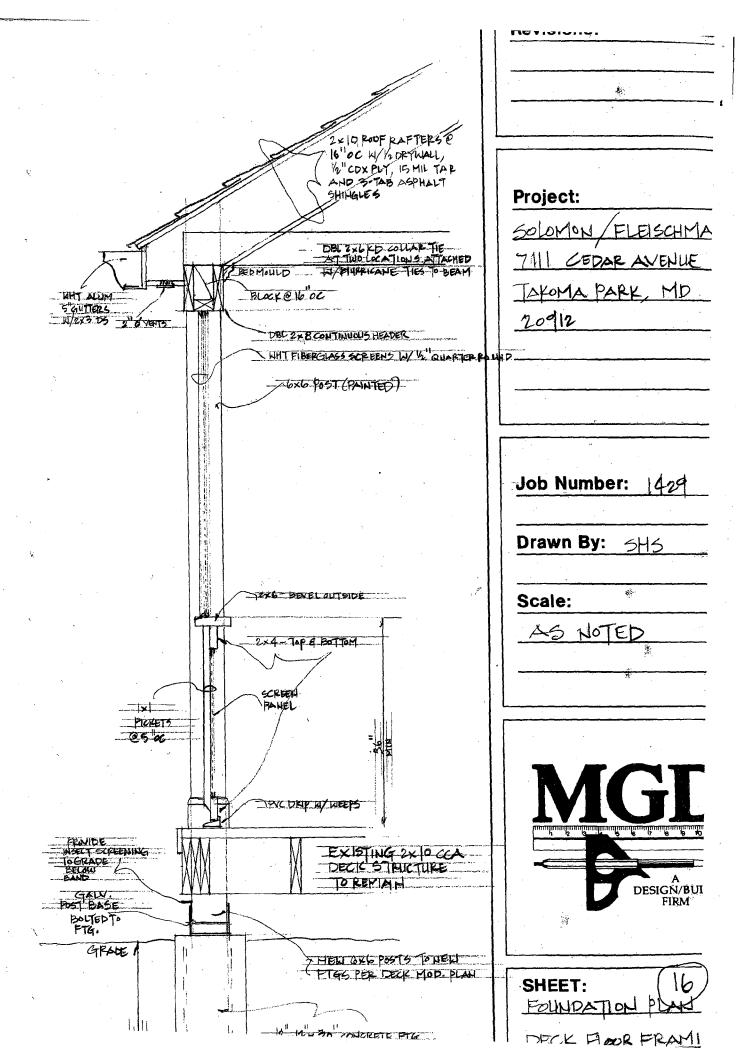

Applicant:

Joel Soloman & Fleischman

Address:

7111 Cedar Ave, Takoma Park

This HAWP approval is subject to the general condition that the applicant will obtain all other applicable Montgomery County or local government agency permits. After the issuance of these permits the applicant must contact this Historic Preservation Office if any changes to the approved plan are made.