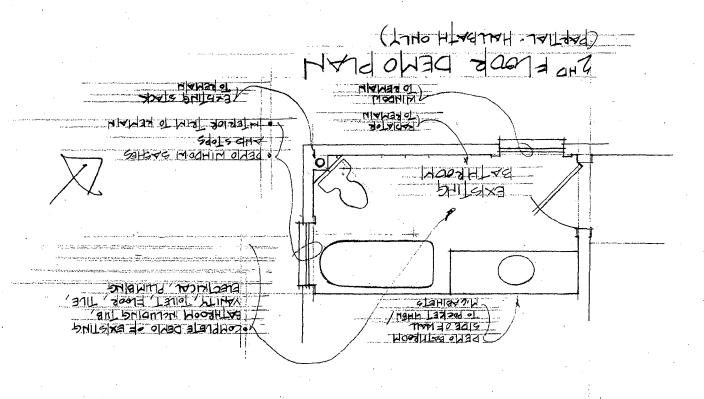

SUBJECT:

Historic Area Work Permit #422419, conversion of exisiting rear deck into screened porch

The Montgomery County Historic Preservation Commission (HPC) has reviewed the attached application for a Historic Area Work Permit (HAWP). This application was **Approved with Conditions** at the 6/21/2006 meeting.

- 1. Skylights will have very low profiles.
- 2. New window in 2nd level will be wood.
- 3. The applicant will work with the Takoma Park arborist to determine if a tree protection plan is needed for this project. If required, the plan will be implemented prior to any work beginning on the property.

The HPC staff has reviewed and stamped the attached construction drawings.

THE BUILDING PERMIT FOR THIS PROJECT SHALL BE ISSUED AND CONDITIONAL UPON ADHERENCE TO THE ABOVE APPROVED HISTORIC AREA WORK PERMIT (HAWP) CONDITIONS AND MAY REQUIRE APPROVAL BY DPS OR ANOTHER TOWN GOVERNMENT AGENCY BEFORE WORK CAN COMMENCE.