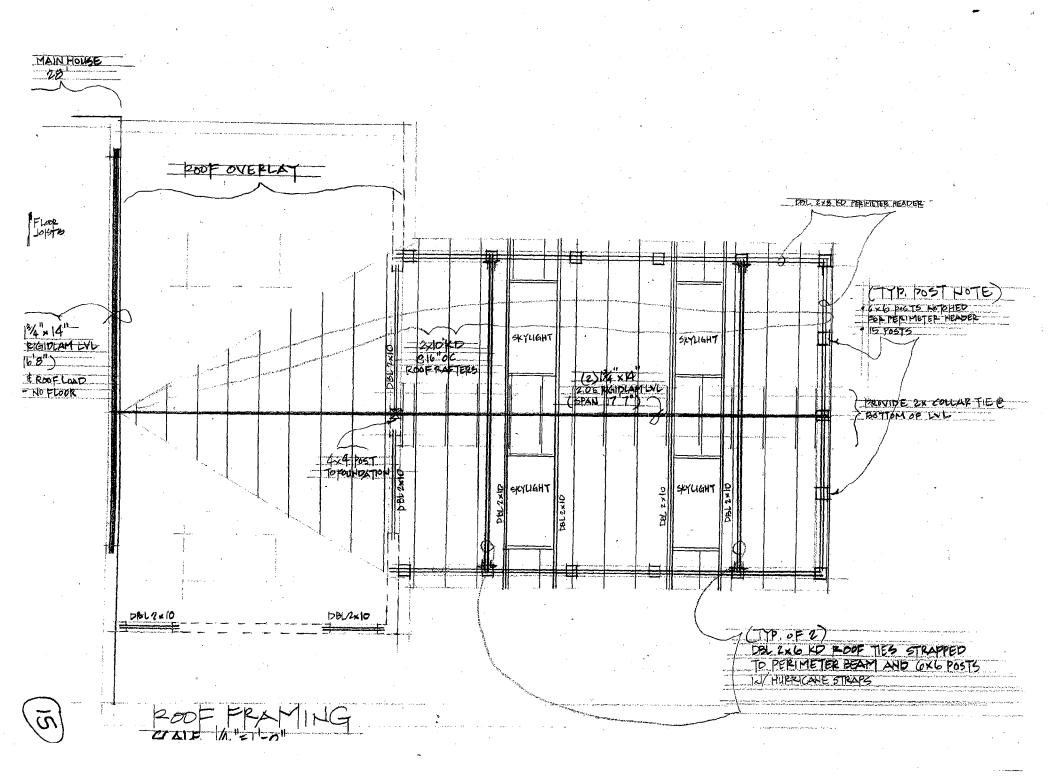

- 1. Skylights will have very low profiles.
- 2. New window in 2nd level will be wood.
- 3. The applicant will work with the Takoma Park arborist to determine if a tree protection plan is needed for this project. If required, the plan will be implemented prior to any work beginning on the property.