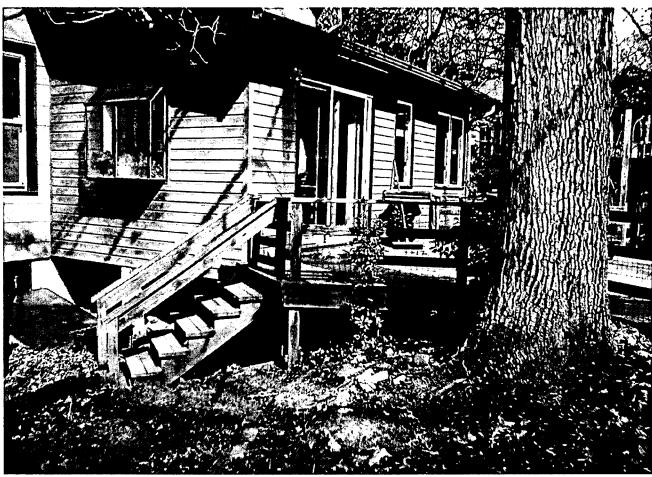

SUBJECT:

Historic Area Work Permit #422419, conversion of exisiting rear deck into screened porch

The Montgomery County Historic Preservation Commission (HPC) has reviewed the attached application for a Historic Area Work Permit (HAWP). This application was **Approved with Conditions** at the 6/21/2006 meeting.

Applicant:

Joel Soloman & Fleischman

Address:

7111 Cedar Ave, Takoma Park

This HAWP approval is subject to the general condition that the applicant will obtain all other applicable Montgomery County or local government agency permits. After the issuance of these permits the applicant must contact this Historic Preservation Office if any changes to the approved plan are made.