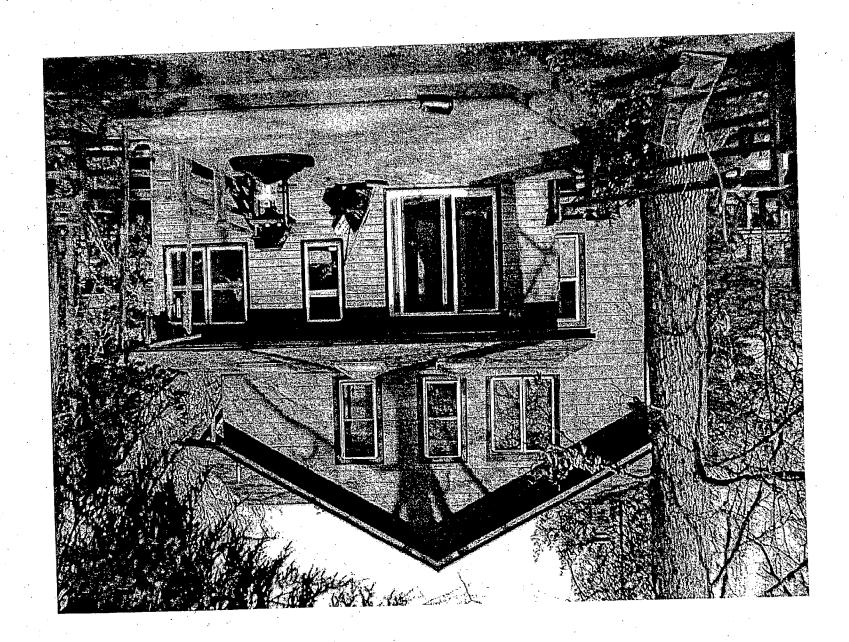

SUBJECT:

Historic Area Work Permit #422419, conversion of exisiting rear deck into screened porch

The Montgomery County Historic Preservation Commission (HPC) has reviewed the attached application for a Historic Area Work Permit (HAWP). This application was **Approved with Conditions** at the 6/21/2006 meeting.

- 1. Skylights will have very low profiles.
- 2. New window in 2nd level will be wood.
- 3. The applicant will work with the Takoma Park arborist to determine if a tree protection plan is needed for this project. If required, the plan will be implemented prior to any work beginning on the property.