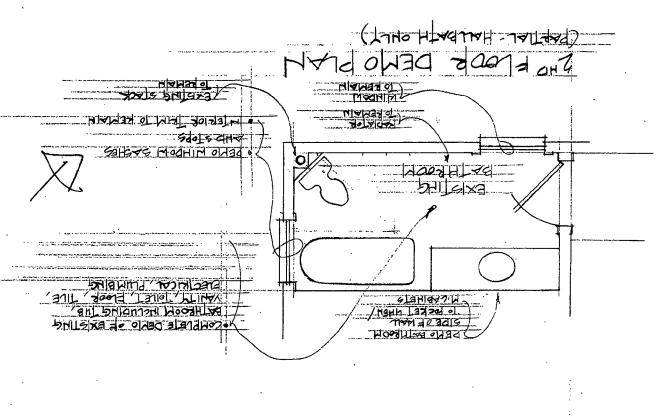

37/03-06DD 7111 Cedar Ave Takoma Park Historic District, 37/03

SUBJECT:

Historic Area Work Permit #422419, conversion of exisiting rear deck into screened porch

The Montgomery County Historic Preservation Commission (HPC) has reviewed the attached application for a Historic Area Work Permit (HAWP). This application was **Approved with Conditions** at the 6/21/2006 meeting.