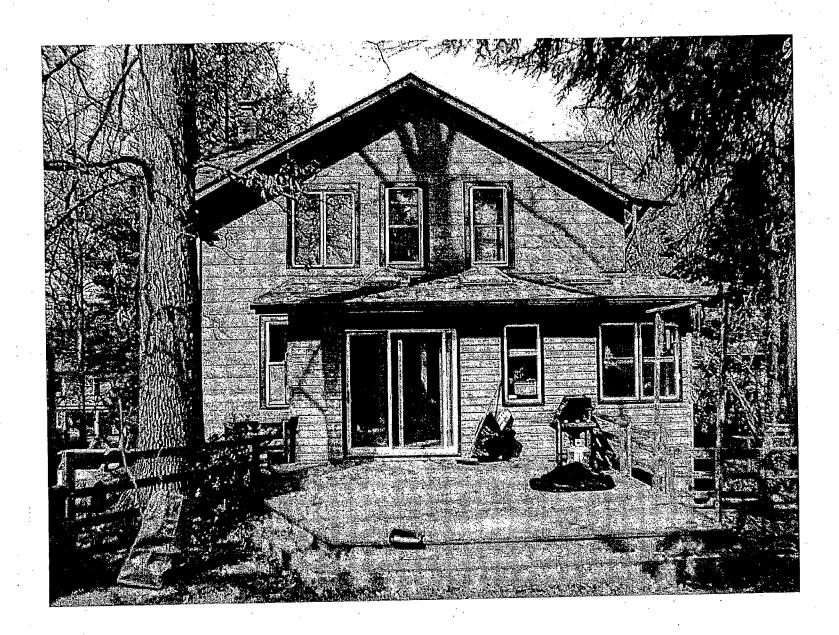

SUBJECT:

Historic Area Work Permit #422419, conversion of exisiting rear deck into screened porch

The Montgomery County Historic Preservation Commission (HPC) has reviewed the attached application for a Historic Area Work Permit (HAWP). This application was **Approved with Conditions** at the 6/21/2006 meeting.

Applicant:

Joel Soloman & Fleischman

Address:

7111 Cedar Ave, Takoma Park

This HAWP approval is subject to the general condition that the applicant will obtain all other applicable Montgomery County or local government agency permits. After the issuance of these permits the applicant must contact this Historic Preservation Office if any changes to the approved plan are made.