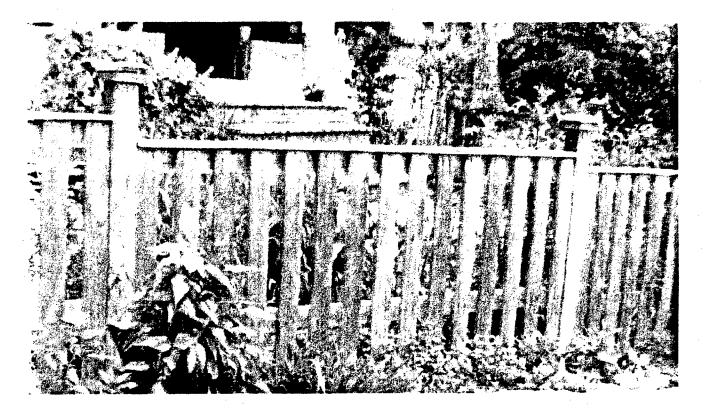

### **Example of Similar Fence Details**

### Danner-McDonald 7336 Carroll Ave. Takoma Park, MD

**Proposed Fence Details:** 

Style: 1x4x4 Spaced Picket w/Capboard Height: 4'

Spacing between pickets: 2.5"

Material: Cedar

Posts: 4x4x8 except at gates which will be 6x6x10 Set in dry packed Cement

Installation: Stair Stepped on Lee Ave., otherwise to grade

Gates: 2 arched or capboard gates (exact style TBD)

Caps: Cedar Caps w/ 2" distance from top capboard to bottom of cedar cap Contractor: Clinton Fence Co., Inc.