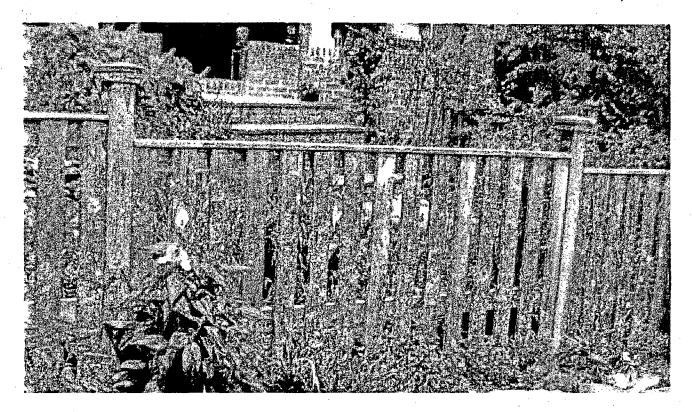

#### **PROPOSAL**

The applicants are proposing to:

- 1. Install a 4' high wooden picket style fence [with 2 <sup>1</sup>/<sub>2</sub>" spacing] forward of the rear plane of the house along the north, south, east and west boundaries of the subject property. The proposal also includes the installation of one wooden gate in the north and east sections of the proposed fence. The subject property is a corner lot that presently contains no fence.
- 2. Remove a 17' long concrete walkway that runs between the sidewalk on Carroll Avenue and front porch steps and install a new semi-circular, offset flagstone landing at the base of the stairs and flagstone pathway that will connect the landing to the front sidewalk on Carroll Avenue.
- 3. Remove a 45' long concrete walkway from the west side of the house that connects the driveway to the front door of the house and install an approximately 30' long boulder step path in the same approximate location to maintain a connection between the house and driveway. The proposed stepping stones will start inside the proposed section of the wooden fence and gate on the west [Lee Avenue] side of the property and extend toward the front door of the house.