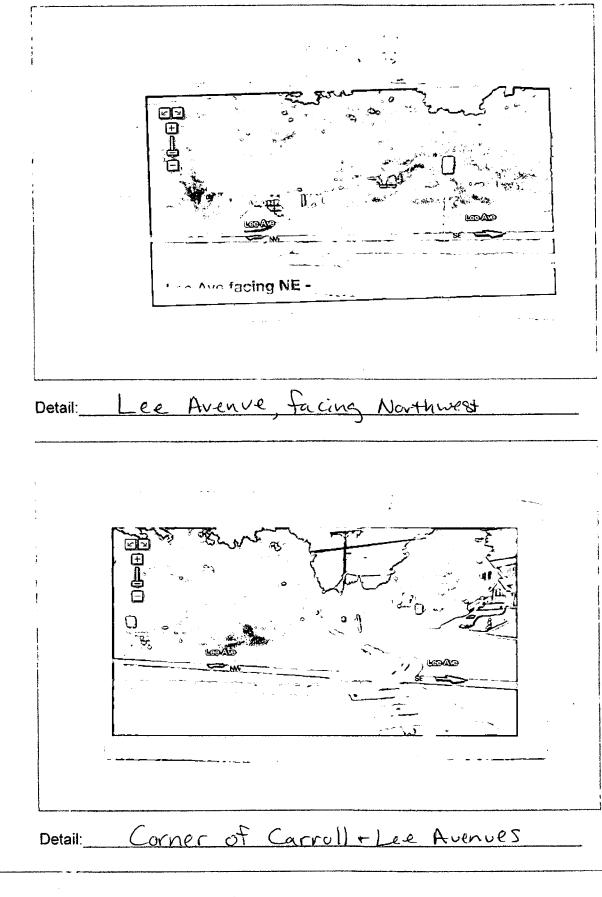

# Existing Property Condition Photographs (duplicate as needed)

Detail: Lee Avenue, facing Northwest

Istail Corner of Carroll-Lie Avenues

Danne, - HicDoundal, 7336 Carroll Heime

| Address:       | 7336 Carroll Avenue, Takoma Park                              | Meeting Date:  | 1/14/2009   |
|----------------|---------------------------------------------------------------|----------------|-------------|
| Resource:      | Contributing Resource<br><b>Takoma Park Historic District</b> | Report Date:   | 1/7/2009    |
| . <b>.</b>     |                                                               | Public Notice: | 12/31/2008  |
| Applicant:     | Jay and Kerry Danner-McDonald                                 | Tax Credit:    | None        |
| <b>Review:</b> | HAWP                                                          |                |             |
| Case Number:   | 37/03-09A                                                     | Staff:         | Josh Silver |
| PROPOSAL:      | Fencing installation and landscape alterations                |                |             |