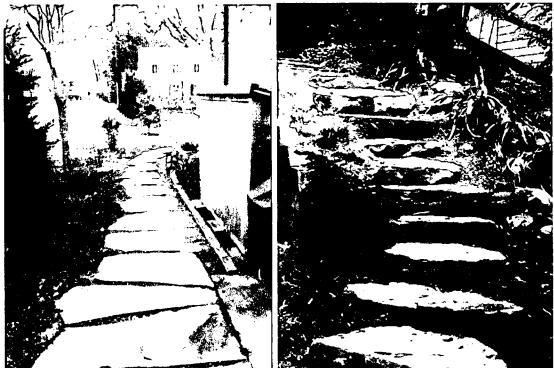

#### **PROPOSAL**

The applicants are proposing to:

- 1. Install a 4' high wooden picket style fence [with 2 <sup>1</sup>/<sub>2</sub>" spacing] forward of the rear plane of the house along the north, south, east and west boundaries of the subject property. The proposal also includes the installation of one wooden gate in the north and east sections of the proposed fence. The subject property is a corner lot that presently contains no fence.
- 2. Remove a 17' long concrete walkway that runs between the sidewalk on Carroll Avenue and front porch steps and install a new semi-circular, offset flagstone landing at the base of the stairs and flagstone pathway that will connect the landing to the front sidewalk on Carroll Avenue.
- 3. Remove a 45' long concrete walkway from the west side of the house that connects the driveway to the front door of the house and install an approximately 30' long boulder step path in the same approximate location to maintain a connection between the house and driveway. The proposed stepping stones will start inside the proposed section of the wooden fence and gate on the west [Lee Avenue] side of the property and extend toward the front door of the house.