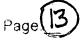

### **Example of Similar Fence Details**

### Danner-McDonald 7336 Carroll Ave. Takoma Park, MD

**Proposed Fence Details:** 

Style: 1x4x4 Spaced Picket w/Capboard Height: 4'

Spacing between pickets: 2.5"

Material: Cedar

Posts: 4x4x8 except at gates which will be 6x6x10 Set in dry packed Cement

Installation: Stair Stepped on Lee Ave., otherwise to grade

Gates: 2 arched or capboard gates (exact style TBD)

Caps: Cedar Caps w/ 2" distance from top capboard to bottom of cedar cap Contractor: Clinton Fence Co., Inc.