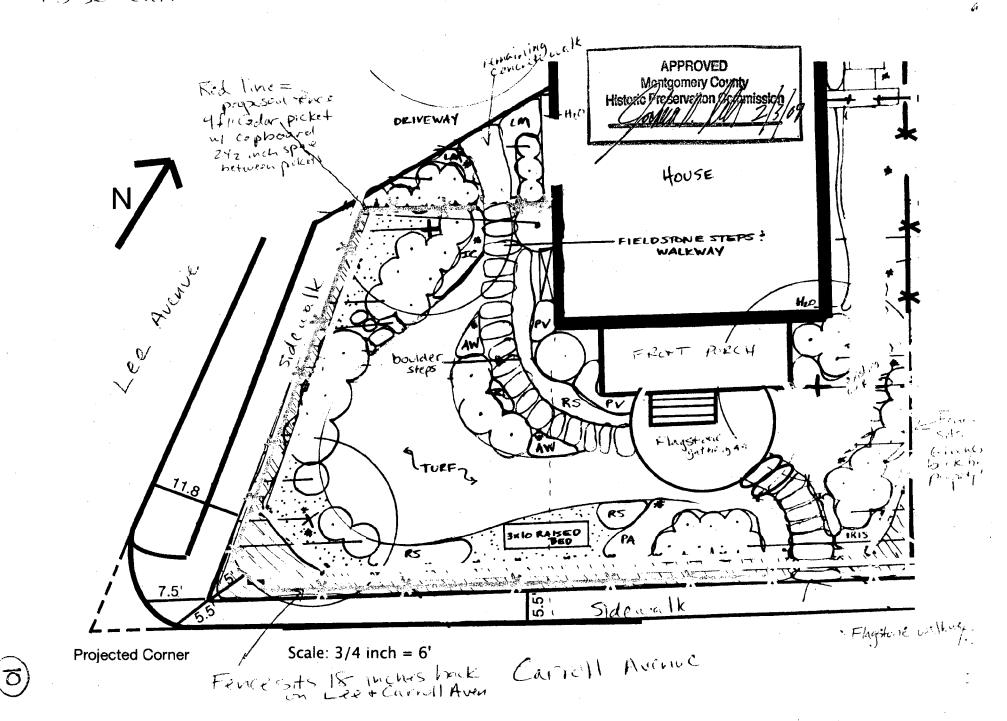

Macement. Set 184 boile from property line couldy cirner of Lee, Carroll Ave (ple-sesse site plan) 5 feat, back for propetyline

APPROVED Montgomery County o Preceiver on Gogginission/ Histo/C

#### **PROPOSAL**

The applicants are proposing to:

- 1. Install a 4' high wooden picket style fence [with 2 <sup>1</sup>/<sub>2</sub>" spacing] forward of the rear plane of the house along the north, south, east and west boundaries of the subject property. The proposal also includes the installation of one wooden gate in the north and east sections of the proposed fence. The subject property is a corner lot that presently contains no fence.
- 2. Remove a 17' long concrete walkway that runs between the sidewalk on Carroll Avenue and front porch steps and install a new semi-circular, offset flagstone landing at the base of the stairs and flagstone pathway that will connect the landing to the front sidewalk on Carroll Avenue.
- 3. Remove a 45' long concrete walkway from the west side of the house that connects the driveway to the front door of the house and install an approximately 30' long boulder step path in the same approximate location to maintain a connection between the house and driveway. The proposed stepping stones will start inside the proposed section of the wooden fence and gate on the west [Lee Avenue] side of the property and extend toward the front door of the house.