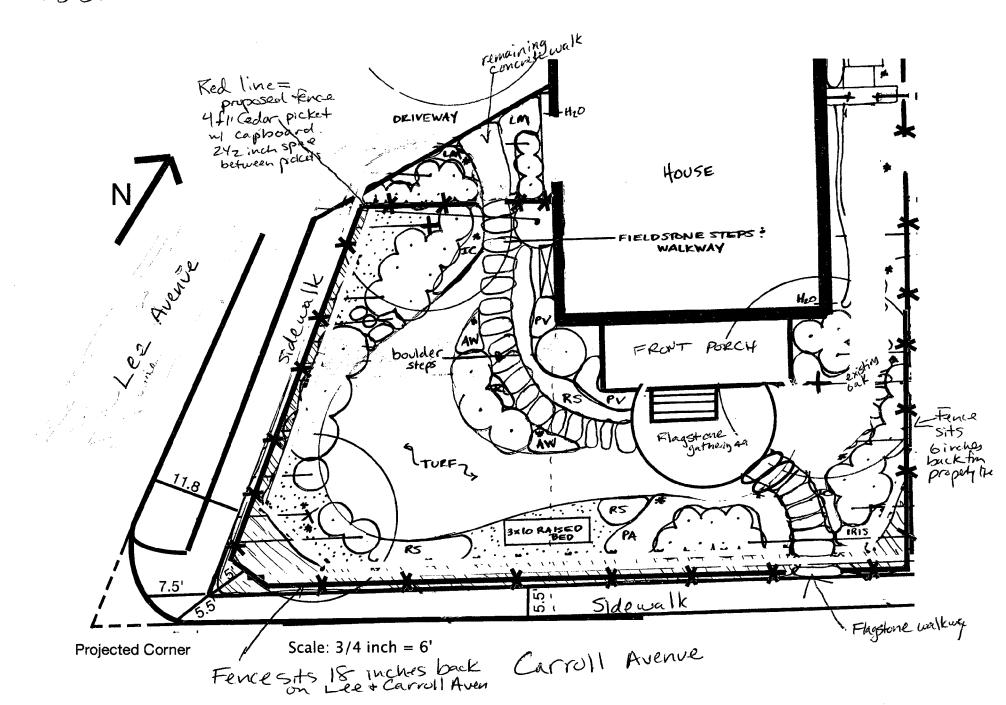

### Danner-McDonald 7336 Carroll Ave. Takoma Park, MD

**Proposed Fence Details:** 

Style: 1x4x4 Spaced Picket w/Capboard Height: 4'

Spacing between pickets: 2.5"

Material: Cedar

Posts: 4x4x8 except at gates which will be 6x6x10 Set in dry packed Cement

Installation: Stair Stepped on Lee Ave., otherwise to grade

Gates: 2 arched or capboard gates (exact style TBD)

Caps: Cedar Caps w/ 2" distance from top capboard to bottom of cedar cap Contractor: Clinton Fence Co., Inc.

Macement. Set 184 boile from property line couldy cirner of Lee, Carroll Ave (ple-sesse site plan) 5 feat, back for propetyline

APPROVED Montgomery County o Preceiver on Gogginission/ Histo/C

#### **PROPOSAL**

The applicants are proposing to:

- 1. Install a 4' high wooden picket style fence [with 2 <sup>1</sup>/<sub>2</sub>" spacing] forward of the rear plane of the house along the north, south, east and west boundaries of the subject property. The proposal also includes the installation of one wooden gate in the north and east sections of the proposed fence. The subject property is a corner lot that presently contains no fence.
- 2. Remove a 17' long concrete walkway that runs between the sidewalk on Carroll Avenue and front porch steps and install a new semi-circular, offset flagstone landing at the base of the stairs and flagstone pathway that will connect the landing to the front sidewalk on Carroll Avenue.
- 3. Remove a 45' long concrete walkway from the west side of the house that connects the driveway to the front door of the house and install an approximately 30' long boulder step path in the same approximate location to maintain a connection between the house and driveway. The proposed stepping stones will start inside the proposed section of the wooden fence and gate on the west [Lee Avenue] side of the property and extend toward the front door of the house.

The proposed work respects the existing environmental setting, landscaping and patterns of open space that characterize the historic district, includes appropriate materials, and will not alter the integrity of the historic property or its environment. The location of the proposed fencing, setback approximately 18" from the edge of the property line also diminishes its impact on the streetscape of the historic district.