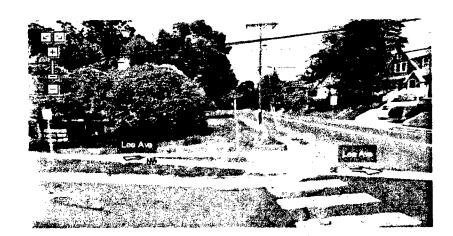

Applicant: Jay and Kerry Danner-McDonald

Address: 7336 Carroll Avenue, Takoma Park

This HAWP approval is subject to the general condition that the applicant will obtain all other applicable Montgomery County or local government agency permits. After the issuance of these permits, the applicant must contact this Historic Preservation Office if any changes to the approved plan are made. Once the work is complete the applicant will contact the staff person assigned to this application at 301-563-3400 or joshua.silver@mncppcmc.org to schedule a follow-up site visit.

#### **PROPOSAL**

The applicants are proposing to:

- 1. Install a 4' high wooden picket style fence [with 2 <sup>1</sup>/<sub>2</sub>" spacing] forward of the rear plane of the house along the north, south, east and west boundaries of the subject property. The proposal also includes the installation of one wooden gate in the north and east sections of the proposed fence. The subject property is a corner lot that presently contains no fence.
- 2. Remove a 17' long concrete walkway that runs between the sidewalk on Carroll Avenue and front porch steps and install a new semi-circular, offset flagstone landing at the base of the stairs and flagstone pathway that will connect the landing to the front sidewalk on Carroll Avenue.
- 3. Remove a 45' long concrete walkway from the west side of the house that connects the driveway to the front door of the house and install an approximately 30' long boulder step path in the same approximate location to maintain a connection between the house and driveway. The proposed stepping stones will start inside the proposed section of the wooden fence and gate on the west [Lee Avenue] side of the property and extend toward the front door of the house.