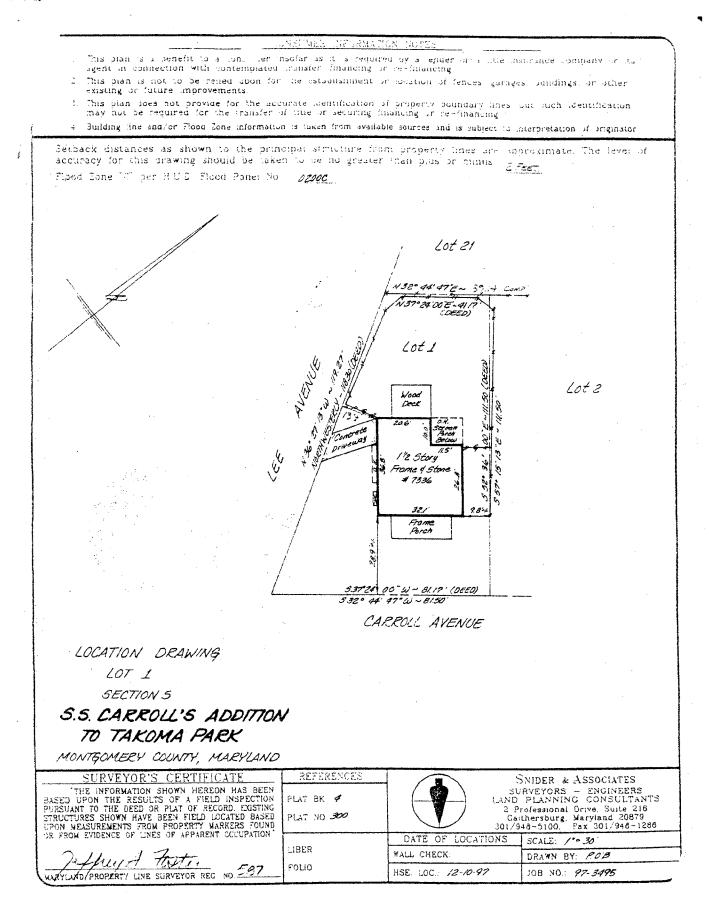

### Danner-McDonald 7336 Carroll Ave. Takoma Park, MD

**Proposed Fence Details:** 

Style: 1x4x4 Spaced Picket w/Capboard Height: 4'

Spacing between pickets: 2.5"

Material: Cedar

Posts: 4x4x8 except at gates which will be 6x6x10 Set in dry packed Cement

Installation: Stair Stepped on Lee Ave., otherwise to grade

Gates: 2 arched or capboard gates (exact style TBD)

Caps: Cedar Caps w/ 2" distance from top capboard to bottom of cedar cap Contractor: Clinton Fence Co., Inc.

Macement. Set 184 boile from property line couldy cirner of Lee, Carroll Ave (ple-sesse site plan) 5 feat, back for propetyline

APPROVED Montgomery County o Preceiver on Gogginission/ Histo/C

#### **PROPOSAL**

The applicants are proposing to:

- 1. Install a 4' high wooden picket style fence [with 2 <sup>1</sup>/<sub>2</sub>" spacing] forward of the rear plane of the house along the north, south, east and west boundaries of the subject property. The proposal also includes the installation of one wooden gate in the north and east sections of the proposed fence. The subject property is a corner lot that presently contains no fence.
- 2. Remove a 17' long concrete walkway that runs between the sidewalk on Carroll Avenue and front porch steps and install a new semi-circular, offset flagstone landing at the base of the stairs and flagstone pathway that will connect the landing to the front sidewalk on Carroll Avenue.
- 3. Remove a 45' long concrete walkway from the west side of the house that connects the driveway to the front door of the house and install an approximately 30' long boulder step path in the same approximate location to maintain a connection between the house and driveway. The proposed stepping stones will start inside the proposed section of the wooden fence and gate on the west [Lee Avenue] side of the property and extend toward the front door of the house.