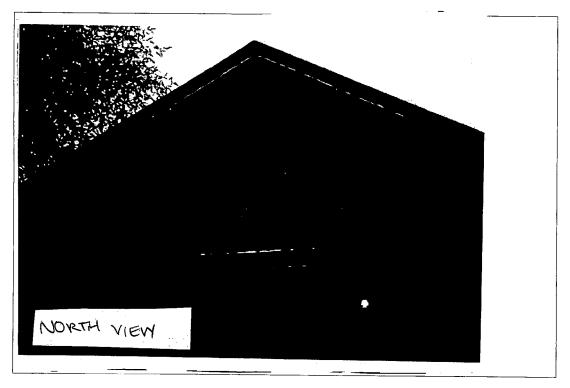

7124 Carroll Avenue, Takoma Park (HPC Case # 37/03.091/) Takona Park Historic District

SUBJECT:

Historic Area Work Permit #512959, siding replacement and fencing installation

The Montgomery County Historic Preservation Commission (HPC) has reviewed the attached application for a Historic Area Work Permit (HAWP). This application was **Approved with conditions** at the June 24, 2009 meeting.