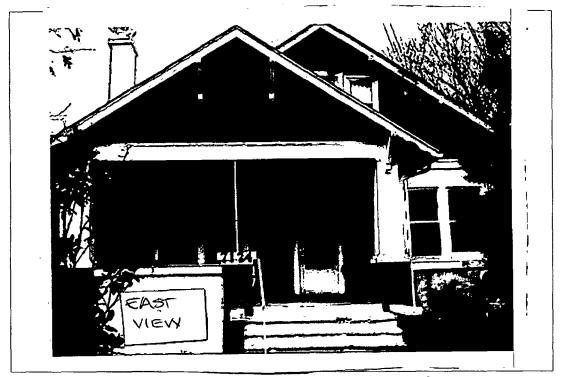

7124 Carroll Avenue, Takoma Park (HPC Case # 37/03.091/) Takona Park Historic District

Patricia Brown

Address:

7124 Carroll Avenue, Takoma Park

This HAWP approval is subject to the general condition that the applicant will obtain all other applicable Montgomery County or local government agency permits. After the issuance of these permits, the applicant must contact this Historic Preservation Office if any changes to the approved plan are made.