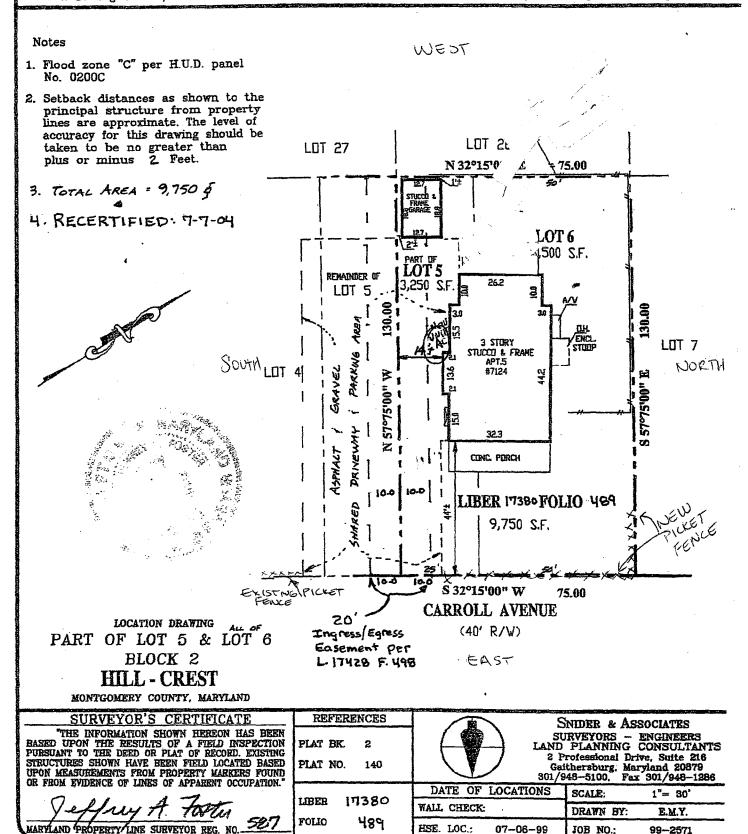

7124 Carroll Avenue, Takoma Park (HPC Case # 37/03.091/) Takona Park Historic District

Patricia Brown

Address:

7124 Carroll Avenue, Takoma Park

This HAWP approval is subject to the general condition that the applicant will obtain all other applicable Montgomery County or local government agency permits. After the issuance of these permits, the applicant must contact this Historic Preservation Office if any changes to the approved plan are made.