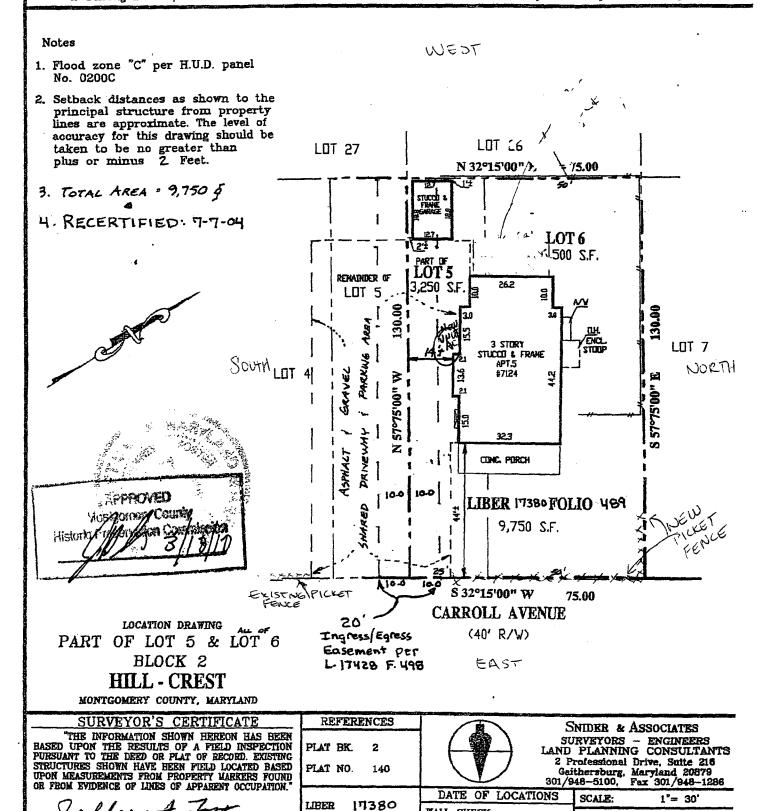

7124 Carroll Avenue, Takoma Park (HPC Case # 37/03.091/) Takona Park Historic District

Patricia Brown

Address:

7124 Carroll Avenue, Takoma Park

This HAWP approval is subject to the general condition that the applicant will obtain all other applicable Montgomery County or local government agency permits. After the issuance of these permits, the applicant must contact this Historic Preservation Office if any changes to the approved plan are made.