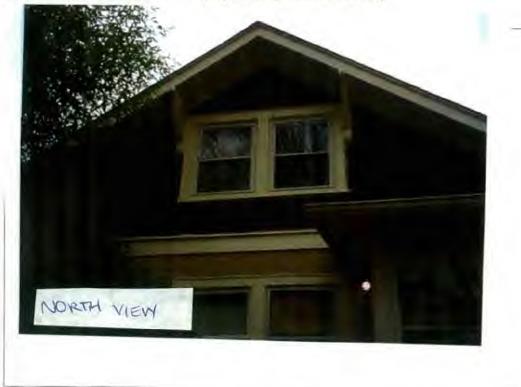

7124 Carroll Avenue, Takoma Park (HPC Case # 37/03.091/) Takona Park Historic District

SUBJECT:

Historic Area Work Permit #512959, siding replacement and fencing installation

The Montgomery County Historic Preservation Commission (HPC) has reviewed the attached application for a Historic Area Work Permit (HAWP). This application was **Approved with conditions** at the June 24, 2009 meeting.