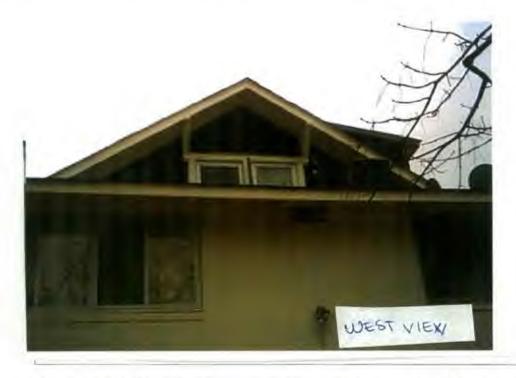

7124 Carroll Avenue, Takoma Park (HPC Case # 37/03.091/) Takona Park Historic District

Patricia Brown

Address:

7124 Carroll Avenue, Takoma Park

This HAWP approval is subject to the general condition that the applicant will obtain all other applicable Montgomery County or local government agency permits. After the issuance of these permits, the applicant must contact this Historic Preservation Office if any changes to the approved plan are made.