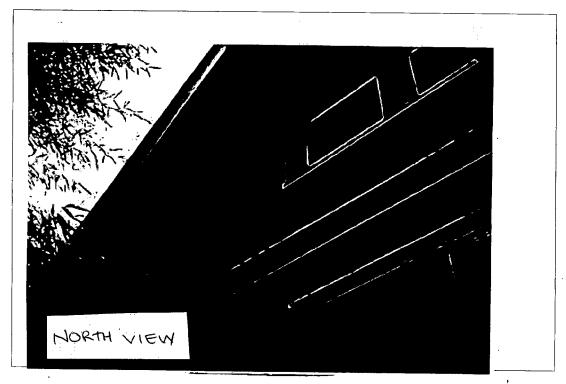

7124 Carroll Avenue, Takoma Park (HPC Case # 37/03.091/) Takona Park Historic District

SUBJECT:

Historic Area Work Permit #512959, siding replacement and fencing installation

The Montgomery County Historic Preservation Commission (HPC) has reviewed the attached application for a Historic Area Work Permit (HAWP). This application was **Approved with conditions** at the June 24, 2009 meeting.