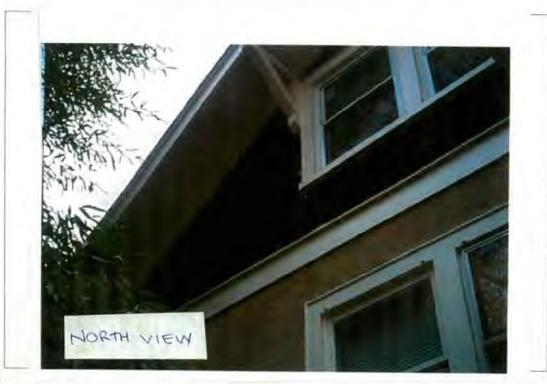

7124 Carroll Avenue, Takoma Park (HPC Case # 37/03.091/) Takona Park Historic District

SUBJECT:

Historic Area Work Permit #512959, siding replacement and fencing installation

The Montgomery County Historic Preservation Commission (HPC) has reviewed the attached application for a Historic Area Work Permit (HAWP). This application was **Approved with conditions** at the June 24, 2009 meeting.