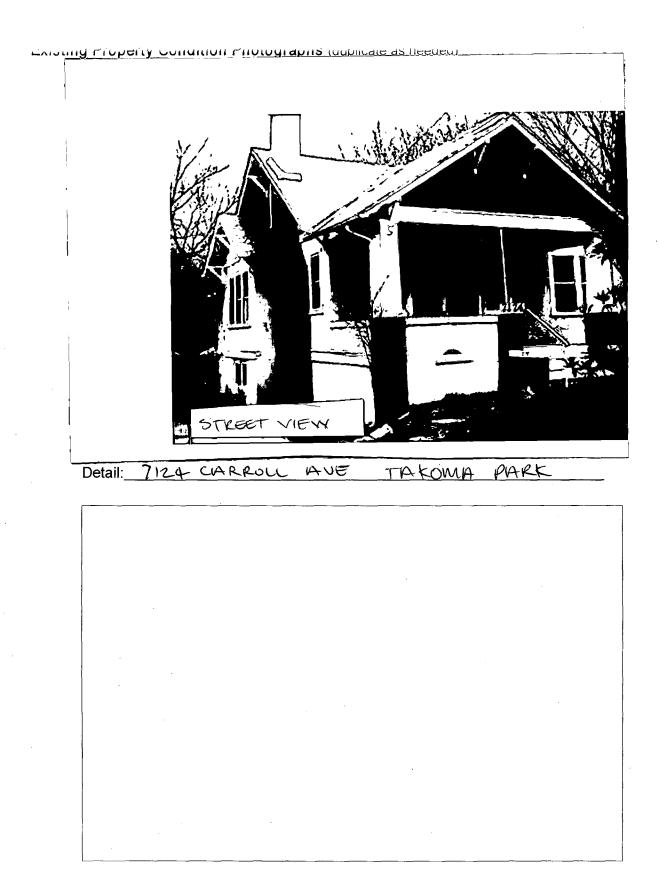

7124 Carroll Avenue, Takoma Park (HPC Case # 37/03.091/) Takona Park Historic District

Patricia Brown

Address:

7124 Carroll Avenue, Takoma Park

This HAWP approval is subject to the general condition that the applicant will obtain all other applicable Montgomery County or local government agency permits. After the issuance of these permits, the applicant must contact this Historic Preservation Office if any changes to the approved plan are made.