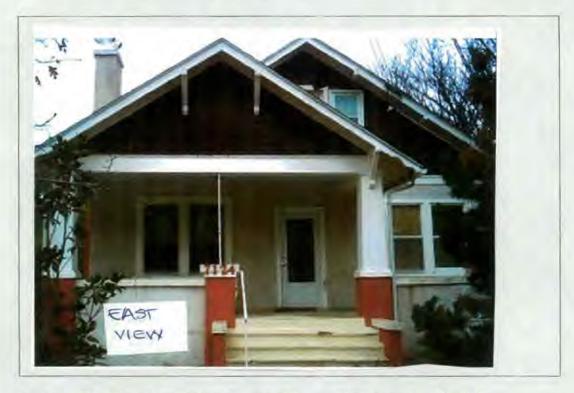

7124 Carroll Avenue, Takoma Park (HPC Case # 37/03.091/) Takona Park Historic District

Patricia Brown

Address:

7124 Carroll Avenue, Takoma Park

This HAWP approval is subject to the general condition that the applicant will obtain all other applicable Montgomery County or local government agency permits. After the issuance of these permits, the applicant must contact this Historic Preservation Office if any changes to the approved plan are made.