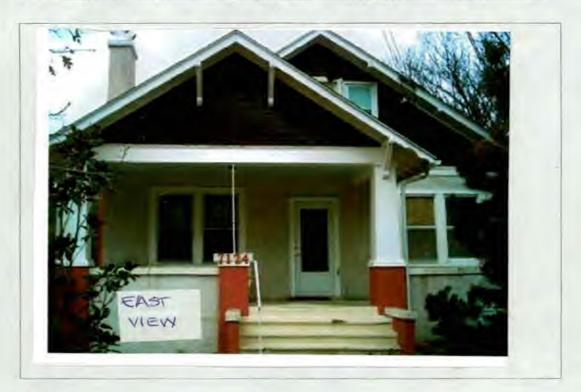

7124 Carroll Avenue, Takoma Park (HPC Case # 37/03.091/) Takona Park Historic District

Patricia Brown

Address:

7124 Carroll Avenue, Takoma Park

This HAWP approval is subject to the general condition that the applicant will obtain all other applicable Montgomery County or local government agency permits. After the issuance of these permits, the applicant must contact this Historic Preservation Office if any changes to the approved plan are made.