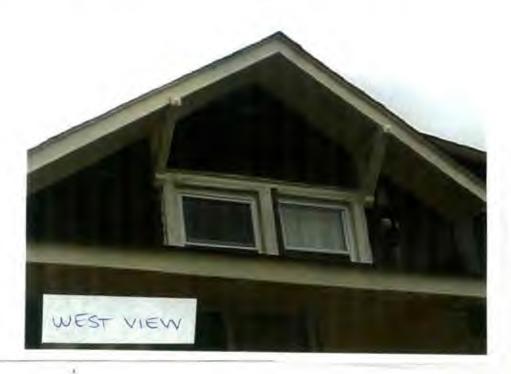

7124 Carroll Avenue, Takoma Park (HPC Case # 37/03.091/) Takona Park Historic District

Patricia Brown

Address:

7124 Carroll Avenue, Takoma Park

This HAWP approval is subject to the general condition that the applicant will obtain all other applicable Montgomery County or local government agency permits. After the issuance of these permits, the applicant must contact this Historic Preservation Office if any changes to the approved plan are made.