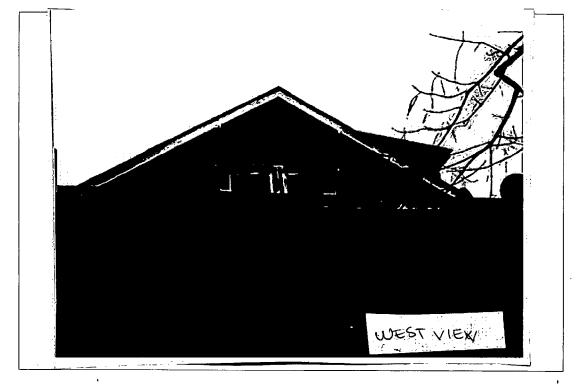

7124 Carroll Avenue, Takoma Park (HPC Case # 37/03.091/) Takona Park Historic District

SUBJECT:

Historic Area Work Permit #512959, siding replacement and fencing installation

The Montgomery County Historic Preservation Commission (HPC) has reviewed the attached application for a Historic Area Work Permit (HAWP). This application was **Approved with conditions** at the June 24, 2009 meeting.