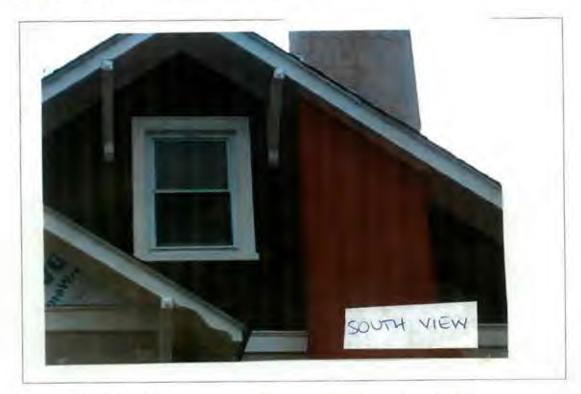

7124 Carroll Avenue, Takoma Park (HPC Case # 37/03.091/) Takona Park Historic District

SUBJECT:

Historic Area Work Permit #512959, siding replacement and fencing installation

The Montgomery County Historic Preservation Commission (HPC) has reviewed the attached application for a Historic Area Work Permit (HAWP). This application was **Approved with conditions** at the June 24, 2009 meeting.