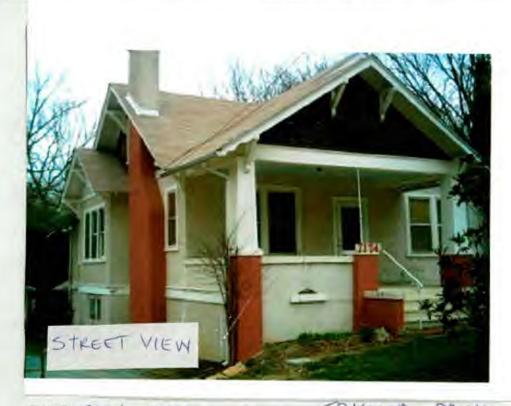

7124 Carroll Avenue, Takoma Park (HPC Case # 37/03.091/) Takona Park Historic District

Patricia Brown

Address:

7124 Carroll Avenue, Takoma Park

This HAWP approval is subject to the general condition that the applicant will obtain all other applicable Montgomery County or local government agency permits. After the issuance of these permits, the applicant must contact this Historic Preservation Office if any changes to the approved plan are made.