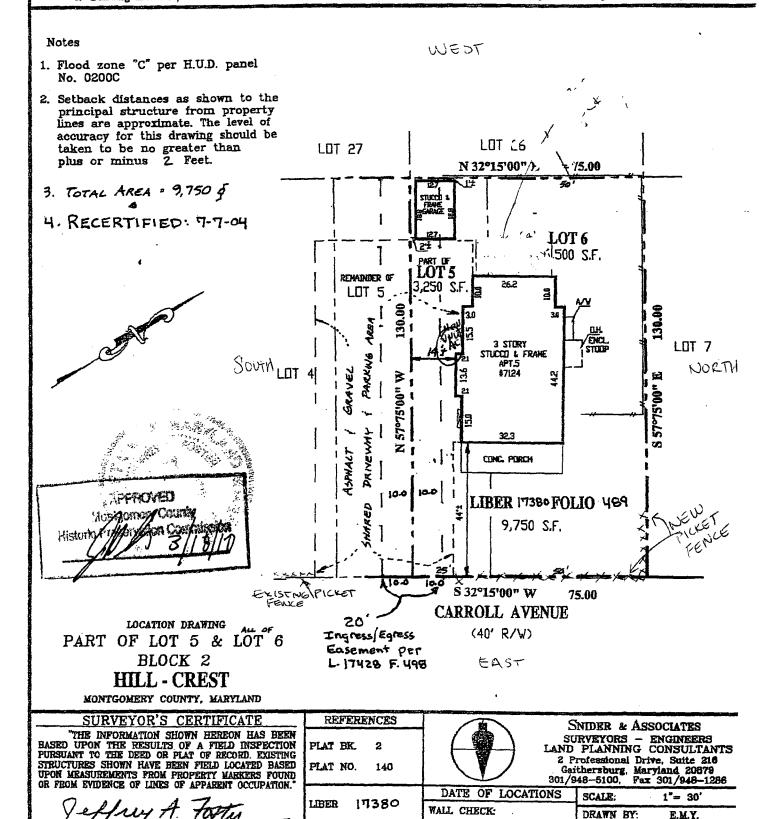

7124 Carroll Avenue, Takoma Park (HPC Case # 37/03.091/) Takona Park Historic District

Patricia Brown

Address:

7124 Carroll Avenue, Takoma Park

This HAWP approval is subject to the general condition that the applicant will obtain all other applicable Montgomery County or local government agency permits. After the issuance of these permits, the applicant must contact this Historic Preservation Office if any changes to the approved plan are made.