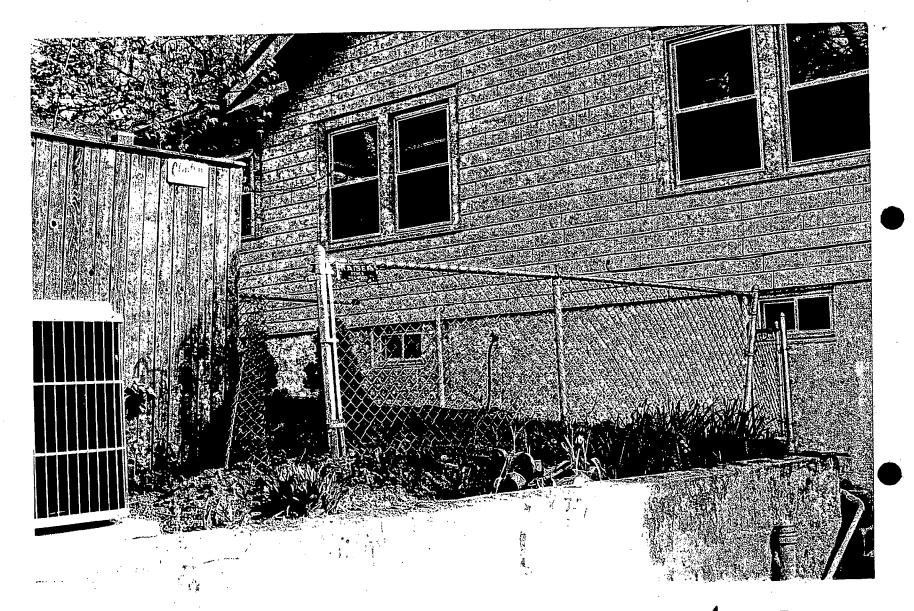

# • Example of Wyngate Fence with 1 Foot High Lattice For house at 7329 carroll avenue

VIEW FROM FRONT OF 7329 CARROLL AVENUE