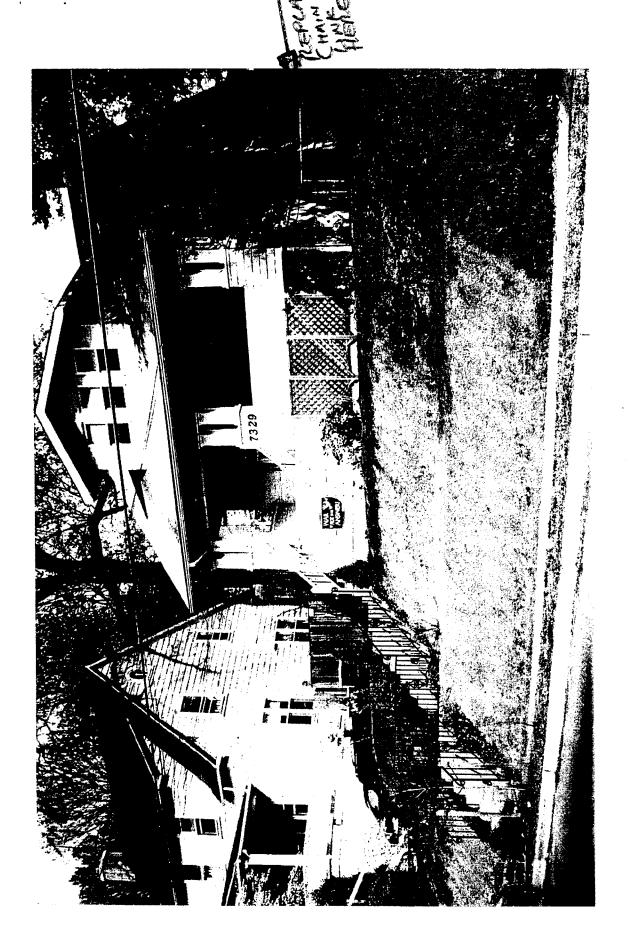

### 5. PHOTOGRAPHS

- Clearly labeled photographic prints of each facade of existing resource, including details of the affected portions. All labels should be placed on the front of photographs.
- b. Clearly label photographic prints of the resource as viewed from the public right-of-way and of the adjoining properties. All labels should be placed on the front of photographs.

# • Example of Wyngate Fence with 1 Foot High Lattice For house at 7329 carroll avenue

VIEW FROM FRONT OF 7329 CARROLL AVENUE