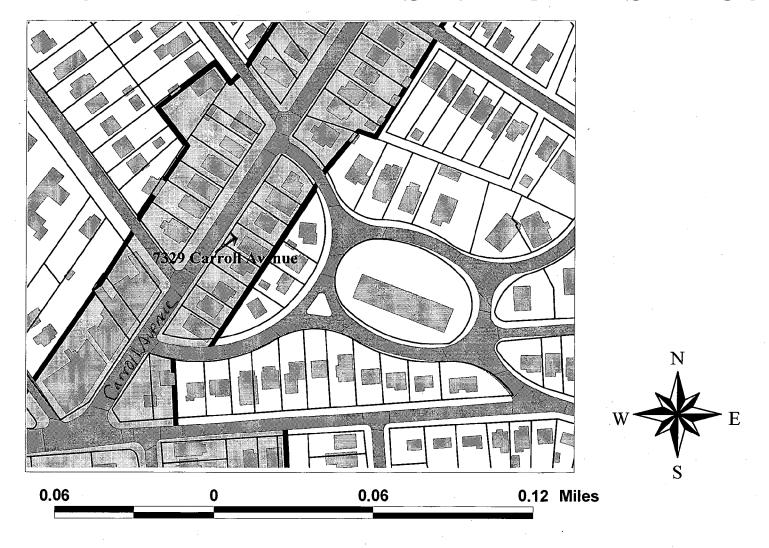

# APPLICATION FOR HISTORIC AREA WORK PERMIT

|                              |                   |                             |                         | Contact Person:           | STRE "                 | TRYON                     |                                         |
|------------------------------|-------------------|-----------------------------|-------------------------|---------------------------|------------------------|---------------------------|-----------------------------------------|
|                              |                   |                             | ·                       | Daytime Phone No.:        | 202-4                  | 52-5099                   |                                         |
| Tax Account No.:             |                   |                             |                         |                           |                        |                           |                                         |
| <br>Name of Property Ow      | ner:≦ <i>n=</i> 0 | HEN/KRISTI                  | NA TRYON                | J Daytime Phone No.:      | 301-452                | -5099<br>-3782            |                                         |
| Address: 732                 | 9 Carr            | ou Avenue                   | Takom                   | a Park, MD                | 20912                  |                           |                                         |
| Contractors:                 |                   |                             |                         |                           |                        | Zip Code                  |                                         |
|                              |                   | HIC # 961                   |                         | Phone No.:                |                        | -5875                     | ASSOCIATE                               |
|                              | on No.;           | 701                         | •                       | Daytime Phone No.:        |                        | ······                    | , , , , , , , , , , , , , , , , , , , , |
| Agent for Owner:<br>Address: |                   |                             |                         | Daymine I none 190        |                        |                           |                                         |
| LOCATION OF BUI              |                   | · · ·                       | 4                       | (see                      | attache                | d april of                | title plat)                             |
|                              |                   | Carroll 1                   |                         | ·                         |                        | - 0 - 1                   |                                         |
| Town/City: 76                | 4 Koma            | Krk                         | Nearest Cross Street:   | MANOR                     | circle                 | <del></del>               |                                         |
| Lot: <b>739</b>              | Block:            | Subdivision                 | ·                       |                           |                        |                           |                                         |
| Liber:                       | Fatio;            | Paice                       | :                       |                           |                        |                           | •                                       |
| PART ONE: TYPE               | OF PERMIT A       | CTION AND USE               |                         |                           |                        |                           |                                         |
| IA. CHECK ALL APP            | PLICABLE:         |                             | CHECK ALL               | APPLICABLE:               |                        |                           |                                         |
| Construct                    | ☐ Extend          | Alter/Benovate              | II) AC                  | [] Slab   ☐ Room          | Addition 🗆 Port        | th Deck Shed              |                                         |
| í  Move                      |                   | ☐ WreckRaze                 | 1] Solar                | [] Fireplace [] Wood      | burning Stove          | Single Family             |                                         |
| [] Revision                  | [] Repair         | ☐ Revocable                 | X Fence/                | Wall (complete Section 4) | Other:                 |                           | •                                       |
| 18. Construction co          | st estimate: 3    | 5000                        |                         |                           | ·                      |                           |                                         |
| IC. If this is a revisi      | on of a previous  | sly approved active permit, | see Permit #            |                           |                        |                           |                                         |
| PART TWO: COM                | PLETE FOR N       | IEW CONSTRUCTION A          | NO EXTENO/ADOLT         | 10 NS                     |                        |                           | •                                       |
| 2A. Type of sewag            |                   | ````                        |                         | 03 1 1 Other:             |                        |                           |                                         |
| ZB. Type of water:           |                   |                             |                         | 03 1 1 Other: _           |                        |                           |                                         |
| cu. Type of troter.          |                   |                             |                         |                           |                        |                           |                                         |
|                              |                   | Y FOR FENCE/RETAININ        | <del></del>             |                           |                        | - 0: - 10:                |                                         |
| JA. Height 5                 | leet              | D_inches [4]                | CET DOU                 | BLE-SIDE                  | ) WYNGAT               | € plus 1fo                | or CALLICE'S                            |
| • .                          |                   | retaining wall is to be con | structed on one of the  | following locations:      |                        |                           | • •                                     |
| On party lin                 | se/property_line  | ⟨□ Entirely on              | land of owner           | (`) On public right (     | ol way/easement        |                           |                                         |
| Thereby certify that         | I have the auti   | hority to make the foregoin | n application, that the | application is correct, a | nd that the constructi | on will comply with plans | ~                                       |
|                              |                   | d I hereby acknowledge a    |                         |                           |                        | •                         |                                         |
|                              | Anle              |                             |                         |                           | u/                     | 21/02                     |                                         |
|                              | Signature at a    | nyngr ar authorized agent   |                         | ~                         |                        | Dáio                      | •                                       |
|                              |                   |                             |                         |                           | · <del></del>          |                           | <b>-</b>                                |
| Vbbioseq:                    |                   | U                           | For Cha                 | igoistra Historic Preserv | ation Commission       | ا ا اسم                   |                                         |
| Disapproved:                 |                   | Signature:                  | A                       |                           | Date:                  | 3/14/03                   |                                         |
| Application/Percut N         | No.               | 303722                      |                         | 4/23/03                   | Date Issued            | / /                       |                                         |

graddresses; noticing table

The onthine of the existing and proposed new fonces is shown as