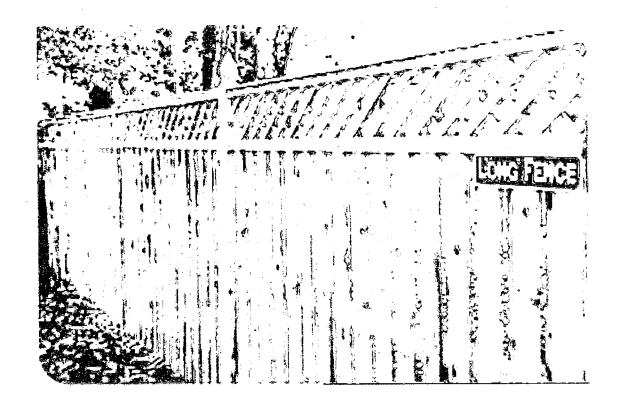

# • Example of Wyngate Fence with 1 Foot High Lattice For house at 7329 carroll avenue

VIEW FROM FRONT OF 7329 CARROLL AVENUE

# VIEW #2 FROM FRONT OF 1329 CHAROLL AVENUE

VIEW #3 FROM SIDE/FRONT OF 7329 CARROLL AVENUE.
PROPOSAL WILL REPLACE (HAIN LINK FENCE W/WOODEN
PENCE & MAKE EVEN W/NEIGHBOR'S WOODEN FENCE.

TENESTE SERVICES EN SERVICES DE LA CONTRACTOR DE LA CONTR