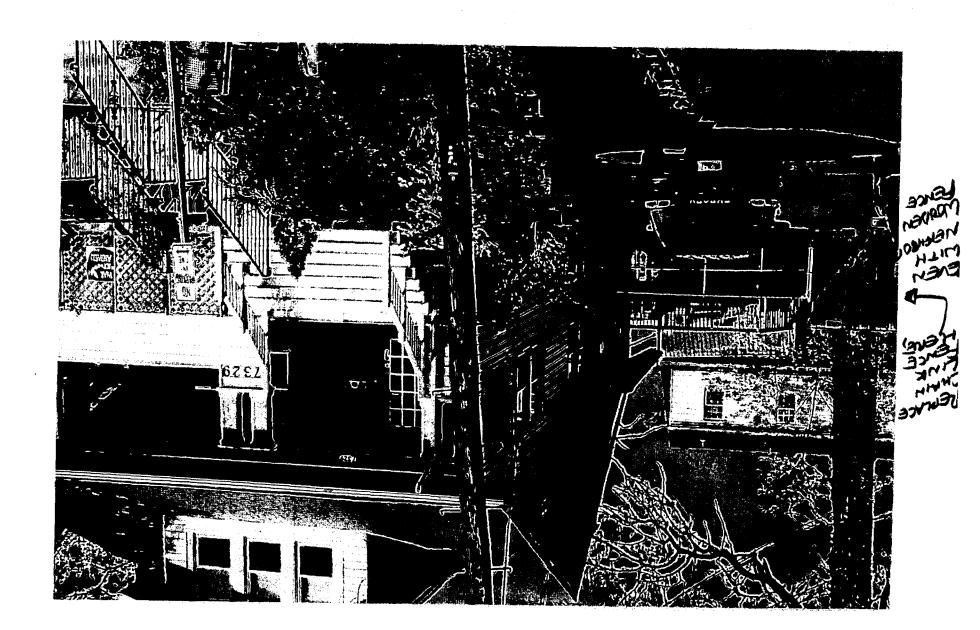

### 5. PHOTOGRAPHS

- Clearly labeled photographic prints of each facade of existing resource, including details of the affected portions. All labels should be placed on the front of photographs.
- b. Clearly label photographic prints of the resource as viewed from the public right-of-way and of the adjoining properties. All labels should be placed on the front of photographs.

# VIEW #2 FROM FRONT OF 1329 CHAROLL AVENUE

VIEW #3 FROM SIDE/FRONT OF 7329 CARROLL AVENUE.
PROPOSAL WILL REPLACE (HAIN LINK FENCE W/WOODEN
PENCE & MAKE EVEN W/NEIGHBOR'S WOODEN FENCE.

TENESTE SERVICES EN SERVICES DE LA CONTRACTOR DE LA CONTR