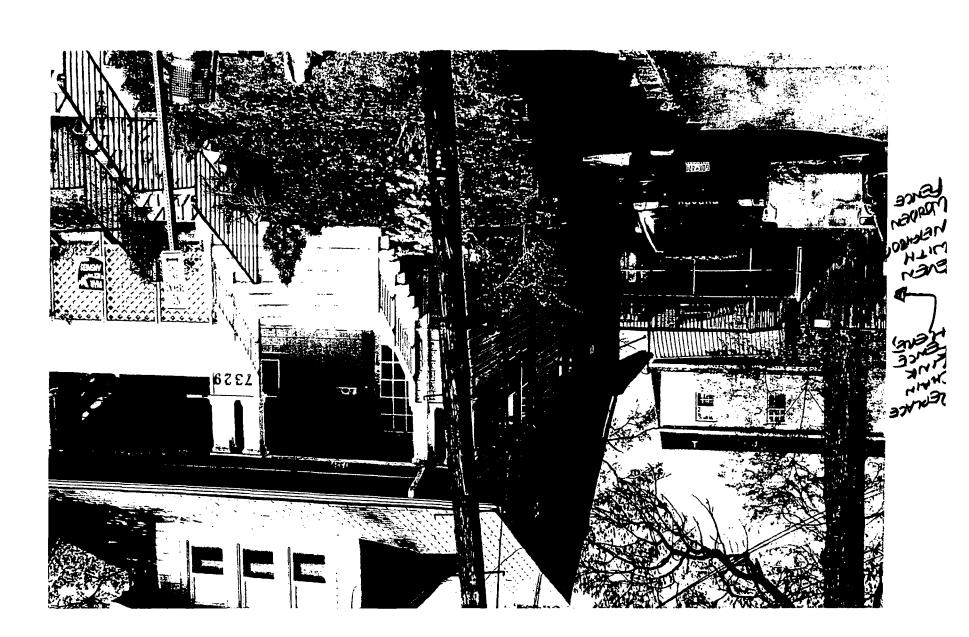

# VIEW #2 FROM FRONT OF 1329 CHAROLL AVENUE

VIEW #3 FROM SIDE/FRONT OF 7329 CARROLL AVENUE.
PROPOSAL WILL REPLACE (HAIN LINK FENCE W/WOODEN
PENCE & MAKE EVEN W/NEIGHBOR'S WOODEN FENCE.

TENESTE SERVICES EN SERVICES DE LA CONTRACTOR DE LA CONTR