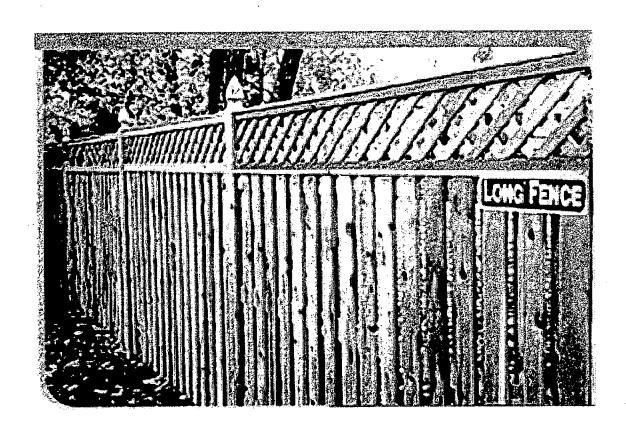

# • Example of Wyngate Fence with 1 Foot High Lattice For house at 7329 carroll avenue

VIEW FROM FRONT OF 7329 CARROLL AVENUE

# VIEW #2 FROM FRONT OF 1329 CHAROLL AVENUE

VIEW #3 FROM SIDE/FRONT OF 7329 CARROLL AVENUE.
PROPOSAL WILL REPLACE (HAIN LINK FENCE W/WOODEN
PENCE & MAKE EVEN W/NEIGHBOR'S WOODEN FENCE.

TENESTE SERVICES EN SERVICES DE LA CONTRACTOR DE LA CONTR