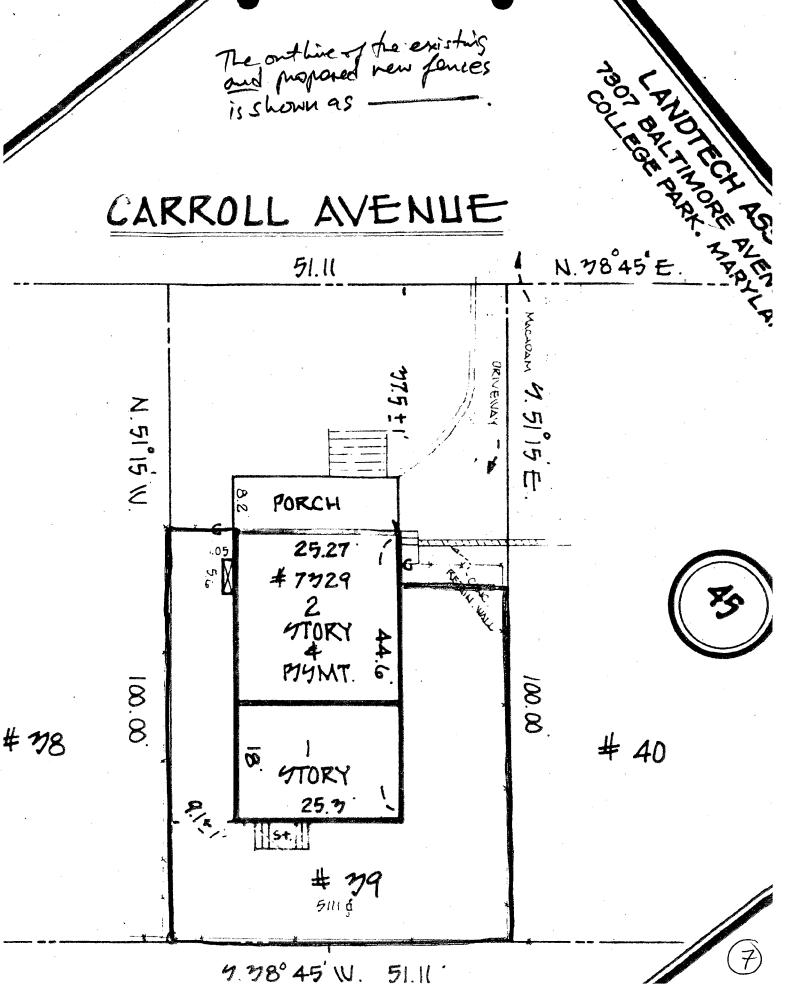

### EXPEDITED HISTORIC PRESERVATION COMMISSION STAFF REPORT

| Address:   | 7329      | Carroll Avenue                                                                                                                         | <b>Meeting Date:</b> 05/14/03                 |                           |  |  |
|------------|-----------|----------------------------------------------------------------------------------------------------------------------------------------|-----------------------------------------------|---------------------------|--|--|
| Applicant: | Steve     | & Kristina Tryon                                                                                                                       | Report Date:                                  | 05/07/03                  |  |  |
| Resource:  | Takon     | na Park Historic District                                                                                                              | Public Notice:                                | 04/30/03                  |  |  |
| Review:    | HAW       | P                                                                                                                                      | Tax Credit:                                   | No                        |  |  |
| Case Numbe | er:       | 31/0 <b>3</b> -03L                                                                                                                     | Staff:                                        | Corri Jimenez             |  |  |
| PROPOSAL   | <b>.:</b> | Fence construction                                                                                                                     |                                               |                           |  |  |
| RECOMME    | END:      | Approve with conditions                                                                                                                |                                               |                           |  |  |
| CONDITIO   | NS:       |                                                                                                                                        |                                               |                           |  |  |
| 1. The v   | vood fer  | ace will be either painted or                                                                                                          | stained.                                      |                           |  |  |
| DATE OF C  | CONSTI    | RUCTION: c. 1920s                                                                                                                      |                                               |                           |  |  |
| SIGNIFICA  | NCE:      |                                                                                                                                        |                                               | ·                         |  |  |
| N.         | ÷         | Individual Master P X Within a Master Pl X Primary Resource Contributing Resou                                                         | an Historic District                          | ve                        |  |  |
| PROPOSAL   | <b>.:</b> | Replace an existing 3' hig<br>wood, double-sided Wyn<br>latticework on the top. T<br>perimeter of the house fr<br>wall (see Circle 7). | gate "Long Fence" v<br>The fence will be loca | with 1' of ated along the |  |  |
| RECOMME    | ENDAT     | ION:                                                                                                                                   |                                               |                           |  |  |
|            |           | ApproveX_ Approve with cond                                                                                                            | itions                                        |                           |  |  |