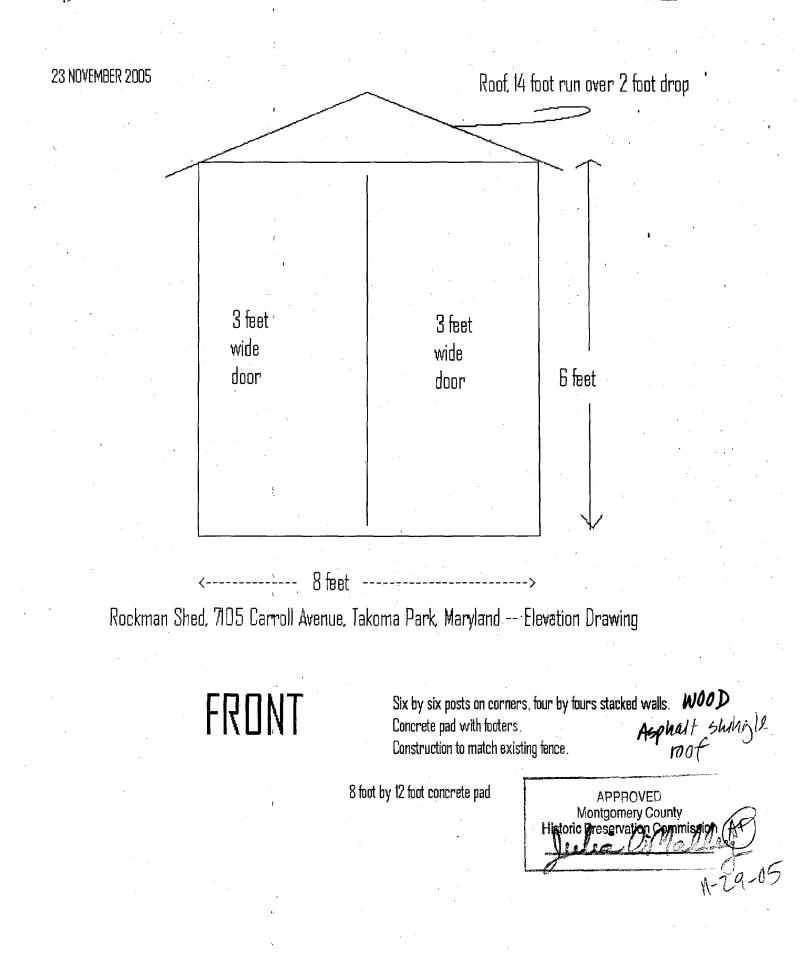

|             |

ROOF, 14/2 PITCH EAVE 6 feet 12 fee SIDE 8 by 12 foot pad Rockman Shed, 7105 Carroll Avenue, Takoma Park, PLAN Maryland Exact location of pad to be chosen by Department of Permitting Services 🛠 AF Applicant to consult with city AF of takang park arbonist on Gnal location and tree protection APPHON Montgomery County A 11-29-05



| -