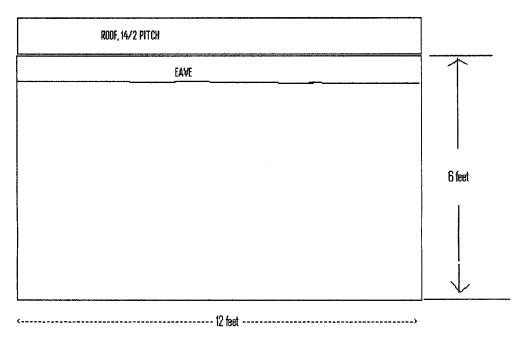

tion. One wonders what this initial trip to Rockville is all about. Dropping the HAWP application at the Silver Spring office is verboten! Achtung!

Just some thoughts.

Mark Rockman County Resident

40

12/7/2005

m -----UBU ST - M ROCKMAN RLACK HESITA 7105 CARROLL AVENUE PM TAKOMA PARK MD 20912 te e so  $\mathbf{o}$ • • · · · · ...

had all and dama had a second se Historic Preservation Commission Attention: Anne Fothergill M-NCPPC 1109 SPRING STREET SILVER SPRING MD 20910

20910+4002 0030

البيدا ووالجور أواليا والمتدو الموتو الالبوا ووور الالارون والواجير الالواديا

in Anderson



# FRONT

Six by six posts on corners, four by fours stacked walls. Concrete pad with footers. Construction to match existing fence.

8 foot by 12 foot concrete pad

shed drawing 2 of 2.bmp (665x691x24b bmp)



SIDE

Rockman Shed, 7105 Carroll Avenue, Takoma Park, Maryland 8 by 12 foot pad

Exact location of pad to be chosen by Department of Permitting Services PLAN

| Address:     | 7105 Carroll Avenue, Takoma Park                       | Meeting Date:       | 11/16/2005          |
|--------------|--------------------------------------------------------|---------------------|---------------------|
| Applicant:   | Mark Rockman                                           | <b>Report Date:</b> | 11/9/2005           |
| Resource:    | Contributing Resource<br>Takoma Park Historic District | Public Notice:      | 11/2/2005           |
| Review:      | HAWP                                                   | Tax Credit:         | None                |
| Case Number: | 37/03-05PPP