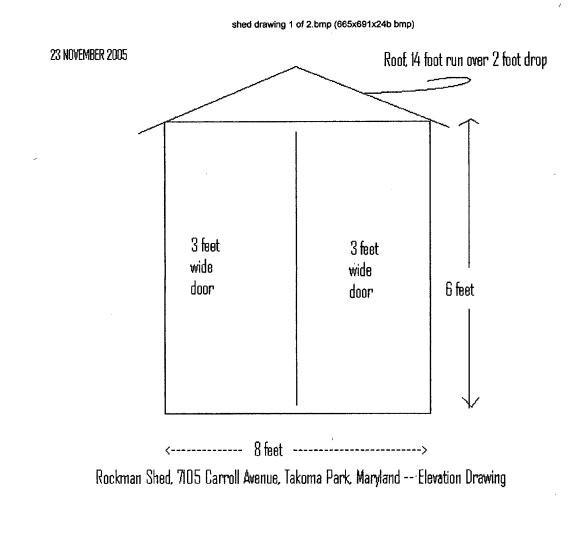

HPC. When one returns to DPS for a Building Permit, it is like starting over at the beginning, except you now have a HAWP in hand. They are loathe to admit they kept any information concerning your HAWP application. One wonders what this initial trip to Rockville is all about. Dropping the HAWP application at the Silver Spring office is verboten! Achtung!

Just some thoughts.

Mark Rockman County Resident

40

12/7/2005

m -----UBU ST - M ROCKMAN RLACK HESITA 7105 CARROLL AVENUE PM TAKOMA PARK MD 20912 te e so  $\mathbf{o}$ • • · · · · ...

had all and dama had a second se Historic Preservation Commission Attention: Anne Fothergill M-NCPPC 1109 SPRING STREET SILVER SPRING MD 20910

20910+4002 0030

البيدا ووالجور أواليا والمتدو الموتو الالبوا ووور الالارون والواجير الالواديا

in Anderson



# FRONT

Six by six posts on corners, four by fours stacked walls. Concrete pad with footers. Construction to match existing fence.

8 foot by 12 foot concrete pad

shed drawing 2 of 2.bmp (665x691x24b bmp)



SIDE

Rockman Shed, 7105 Carroll Avenue, Takoma Park, Maryland 8 by 12 foot pad

Exact location of pad to be chosen by Department of Permitting Services PLAN

| Address:     | 7105 Carroll Avenue, Takoma Park                       | Meeting Date:       | 11/16/2005          |
|--------------|--------------------------------------------------------|---------------------|---------------------|
| Applicant:   | Mark Rockman                                           | <b>Report Date:</b> | 11/9/2005           |
| Resource:    | Contributing Resource<br>Takoma Park Historic District | P