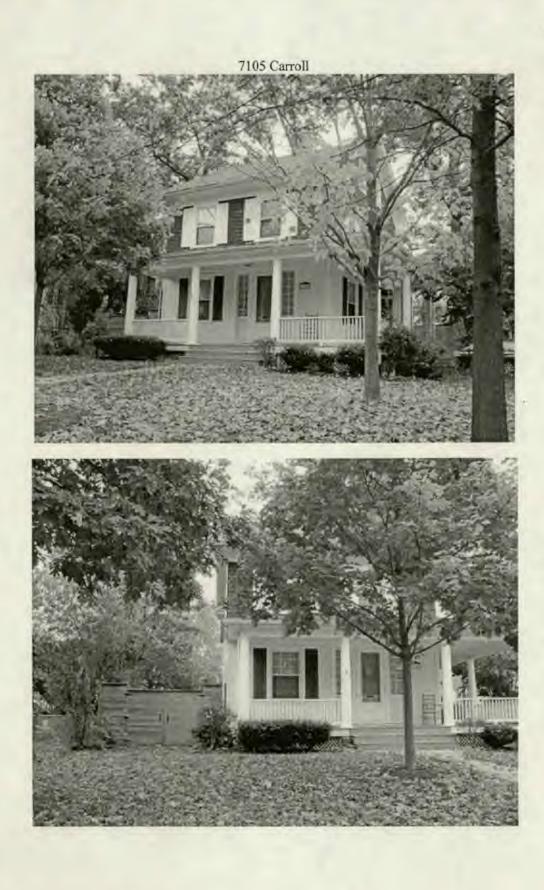

Applicant: Mark Rockman

7105 Carroll Avenue, Takoma Park Address:

This HAWP approval is subject to the general condition that the applicant shall present the 3 permit sets of drawings to Historic Preservation Commission (HPC) staff for review and stamping prior to submission for the applicable Montgomery County Department of Permitting Services (DPS) building permits.