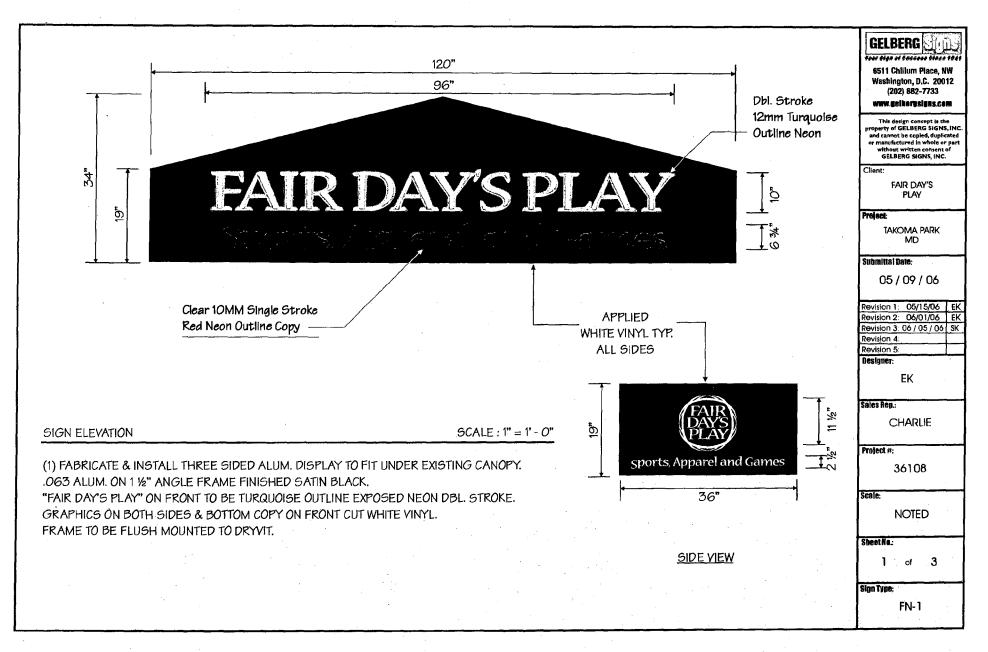

s the owner(s) of lot(s) or parcel(s) which lie directly across the street/highway from the parcel in question. You can obtain this information from the Department of Assessments and Taxation, 51 Monroe Street, Rockville, (301/279-1355).

PLEASE PRINT (IN BLUE OR BLACK INK) OR TYPE THIS INFORMATION ON THE FOLLOWING PAGE.
PLEASE STAY WITHIN THE GUIDES OF THE TEMPLATE, AS THIS WILL BE PHOTOCOPIED DIRECTLY ONTO MAILING LABELS.



Go Back View Map New Search

District - 13 Account Number - 01061492



Property maps provided courtesy of the Maryland Department of Planning ©2004. For more information on electronic mapping applications, visit the Maryland Department of Planning web site at <a href="https://www.mdp.state.md.us/webcom/index.html">www.mdp.state.md.us/webcom/index.html</a>





(F)





SIGN ELEVATION

NOT TO SCALE

## GELBERG Sime

<del>001</del> 91<del>98</del> 91 9866981

6511 Chillum Place, NW Washington, D.C. 20012 (202) 882-7733

www.gelberyslyns.com

This design concept is the property of GELBERG SIGNS, INC. and cannot be cepled, duplicated or manufactured in whole or part without written consent of GELBERG SIGNS, INC.

Client

FAIR DAY'S PLAY

Project:

TAKOMA PARK MD

Submittal Date:

05 / 09 / 06

| Revision 1: | 05/15/06 | EK |
|-------------|----------|----|
| Revision 2: | 06/01/06 | EK |
| Revision 3: |          |    |
| Revision 4: |          |    |
| Revision 5: |          |    |

Designer:

ĒΚ

Sales Rep.:

CHARLIE

Project #:

36108

Scale:

NOTED

Sheet No.:

3 of 3

Sign Type:

FN-1

0





## SIGN SPECIFICATIONS PACKAGE

# Fair Days Play

## Takom