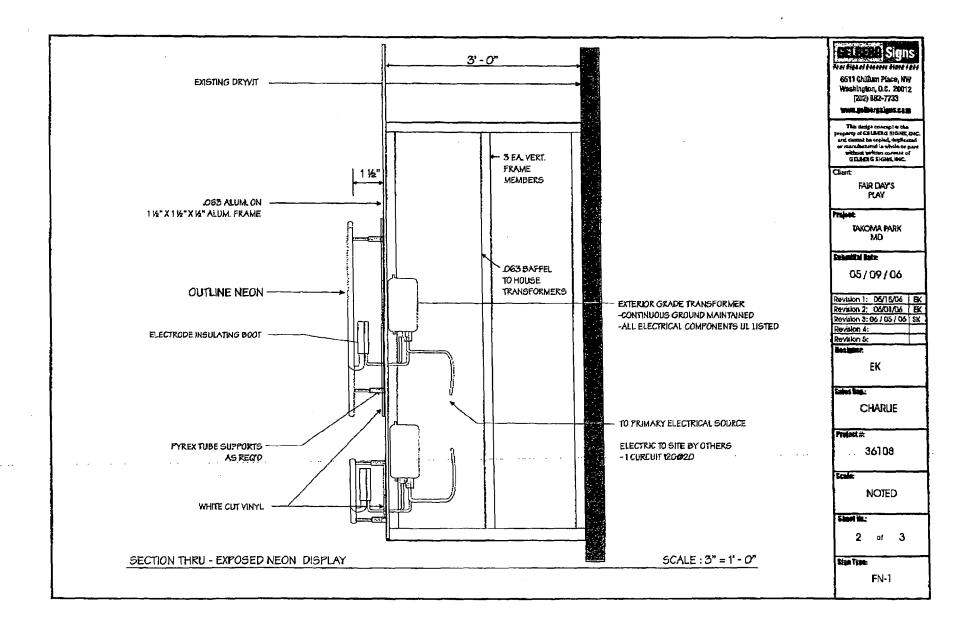

Applicant:

7050 Carroll Ave LLC

Address:

7050 Carroll Ave, Takoma Park

This HAWP approval is subject to the general condition that the applicant will obtain all other applicable Montgomery County or local government agency permits. After the issuance of these permits the applicant must contact this Historic Preservation Office if any changes to the approved plan are made.