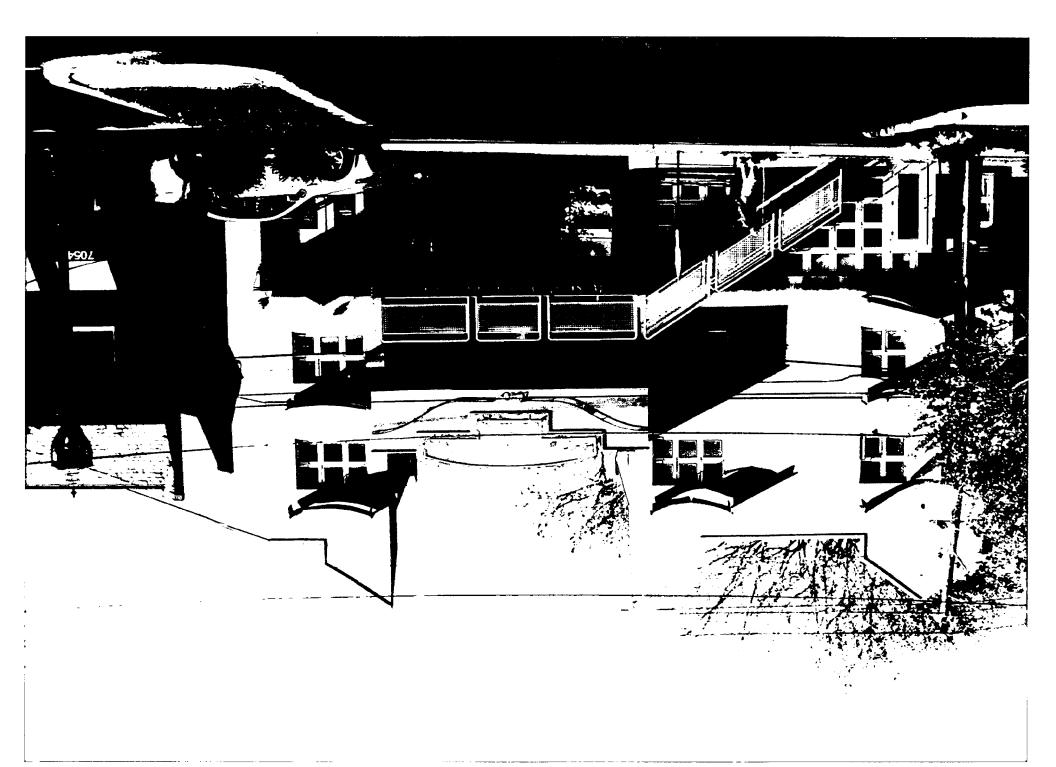

Applicant:

7050 Carroll Ave LLC

Address:

7050 Carroll Ave, Takoma Park

This HAWP approval is subject to the general condition that the applicant will obtain all other applicable Montgomery County or local government agency permits. After the issuance of these permits the applicant must contact this Historic Preservation Office if any changes to the approved plan are made.