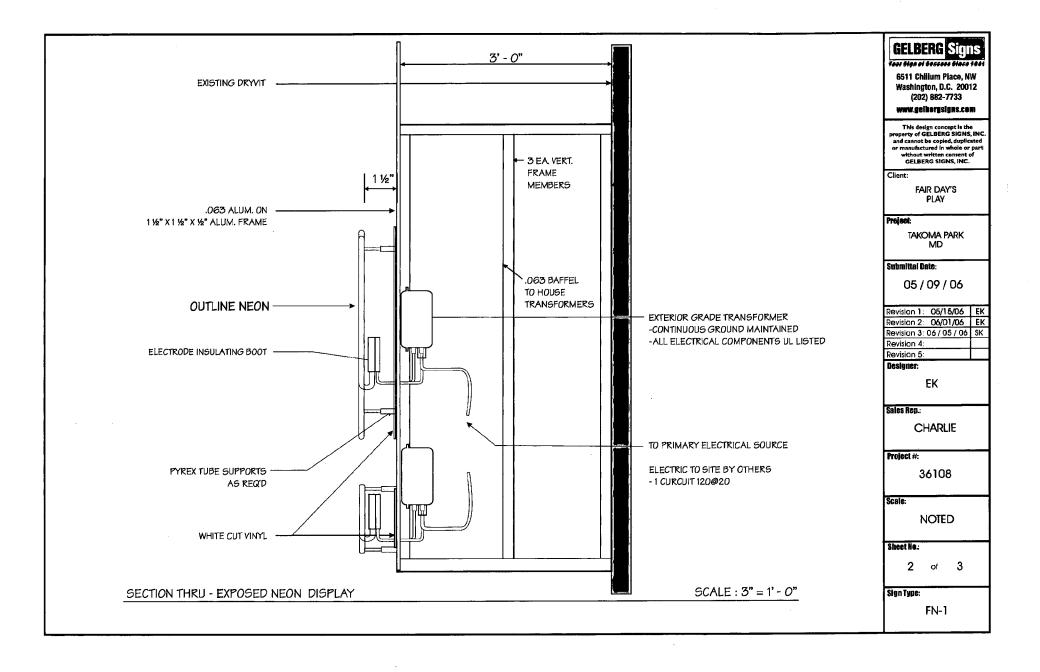

Applicant:

7050 Carroll Ave LLC

Address:

7050 Carroll Ave, Takoma Park

This HAWP approval is subject to the general condition that the applicant will obtain all other applicable Montgomery County or local government agency permits. After the issuance of these permits the applicant must contact this Historic Preservation Office if any changes to the approved plan are made.