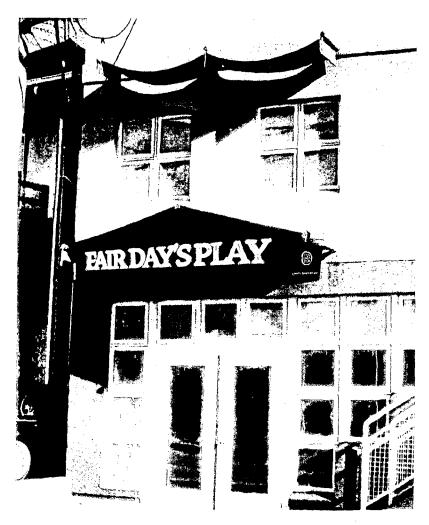

FROM:

Tania Tully, Senior Planner (6)

Historic Preservation Section

Maryland-National Capital Park & Planning Commission

SUBJECT:

Historic Area Work Permit #425119, sign installation

The Montgomery County Historic Preservation Commission (HPC) has reviewed the attached application for a Historic Area Work Permit (HAWP). This application was **Approved with Conditions** at the July 12, 2006 meeting.

1. Staff recommends approval on the condition that the applicant meets all of the requirements set forth by the Takoma Park Façade Advisory Board.

The HPC staff has reviewed and stamped the attached construction drawings.