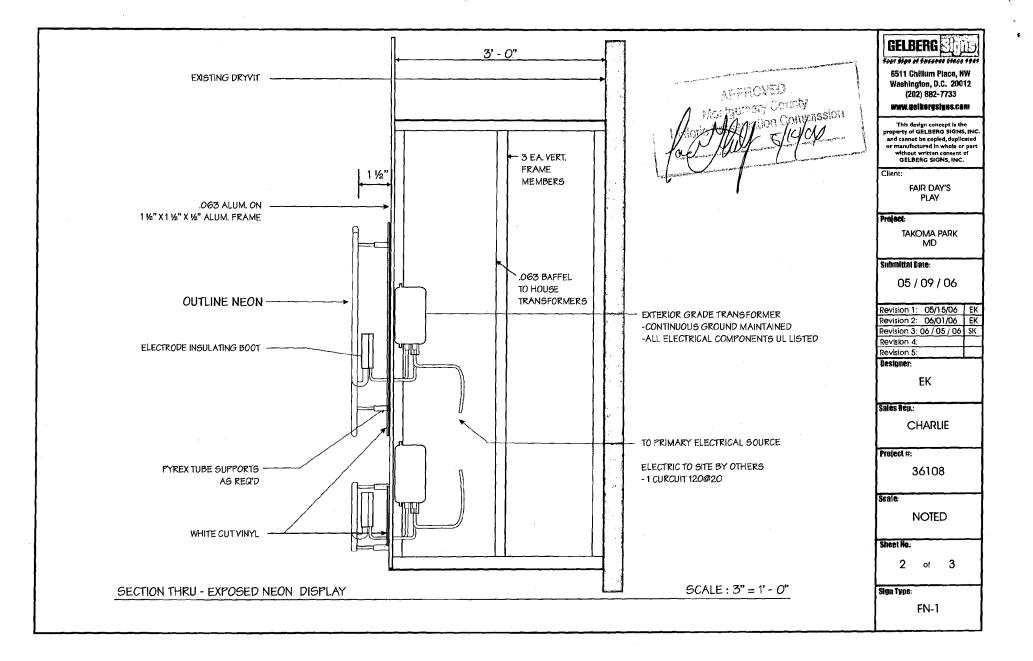

------------------------------------------|-----------------------------------|
|      | FN-I      | EXPOSED NEON DISPLAY ON THREE SIDED ALUM. BOX | FLUSH MOUNT UNDER EXISTING CANOPY |
|      |           |                                               |                                   |
|      |           |                                               |                                   |
|      |           |                                               |                                   |
|      |           |                                               |                                   |
|      |           |                                               |                                   |

| Customer Approval:   |  |
|----------------------|--|
| Production Approval: |  |









SIGN ELEVATION

NOT TO SCALE

GELBERG

6511 Chillum Place, NW Washington, D.C. 20012 (202) 882-7733

#### www.geikorgsigns.com

This design concept is the property of GELBERG SIGNS, INC. and cannot be copied, duplicated or manufactured in whole or part witten consent of GELBERG SIGNS, INC.

Client:

FAIR DAY'S PLAY

Project:

TAKOMA PARK

Suhmittal Date:

05 / 09 / 06

| Revision 1: | 05/15/06 | EK       |
|-------------|----------|----------|
| Revision 2: | 06/01/06 | EK       |
| Revision 3: |          |          |
| Revision 4: |          |          |
| Revision 5: |          | <u> </u> |

Designer:

EΚ

Sales Rep.:

CHARLIE

Project#:

36108

Scale:

NOTED

Sheet No.:

 $3 \quad \text{ of } \quad 3$ 

Sign Type:

FN-1

.



#### HISTORIC PRESERVATION COMMISSION

Douglas M. Duncan