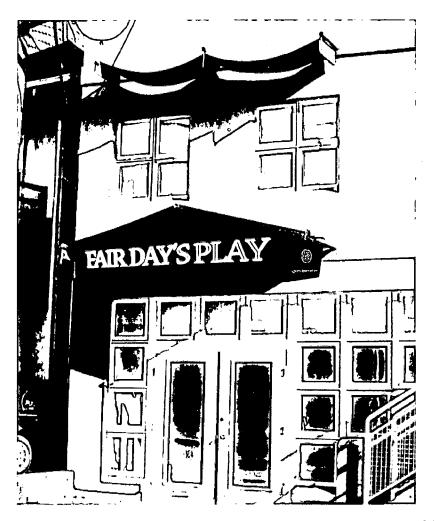

FROM:

Tania Tully, Senior Planner (6)

Historic Preservation Section

Maryland-National Capital Park & Planning Commission

SUBJECT:

Historic Area Work Permit #425119, sign installation

The Montgomery County Historic Preservation Commission (HPC) has reviewed the attached application for a Historic Area Work Permit (HAWP). This application was **Approved with Conditions** at the July 12, 2006 meeting.

1. Staff recommends approval on the condition that the applicant meets all of the requirements set forth by the Takoma Park Façade Advisory Board.

The HPC staff has reviewed and stamped the attached construction drawings.