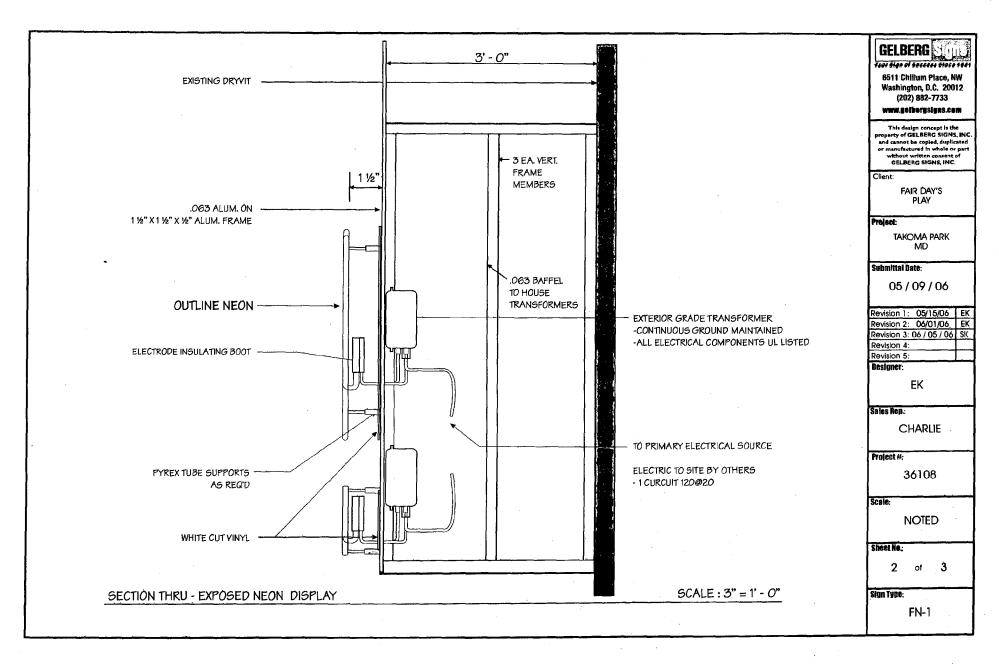

dex.html">www.mdp.state.md.us/webcom/index.html</a>





(F)





SIGN ELEVATION

NOT TO SCALE

## GELBERG Sime

<del>001</del> 91<del>98</del> 91 9866981

6511 Chillum Place, NW Washington, D.C. 20012 (202) 882-7733

www.gelberyslyns.com

This design concept is the property of GELBERG SIGNS, INC. and cannot be cepled, duplicated or manufactured in whole or part without written consent of GELBERG SIGNS, INC.

Client

FAIR DAY'S PLAY

Project:

TAKOMA PARK MD

Submittal Date:

05 / 09 / 06

| Revision 1: | 05/15/06 | EK |
|-------------|----------|----|
| Revision 2: | 06/01/06 | EK |
| Revision 3: |          |    |
| Revision 4: |          |    |
| Revision 5: |          |    |

Designer:

ĒΚ

Sales Rep.:

CHARLIE

Project #:

36108

Scale:

NOTED

Sheet No.:

3 of 3

Sign Type:

FN-1

0





## SIGN SPECIFICATIONS PACKAGE

# Fair Days Play

## Takoma Park, MD

**CLIENT: FAIR DAYS PLAY** 

**CONTACT: BOB PLEASURE** 

PHONE: 301 503 8925

**FAX:** 

**EMAIL:** 

PROJECT #: 36108

**SUBMITTAL DATE: 5/09/06** 

**REVISION #1: 5/15/06** 

**REVISION #2:** 

**REVISION #3: 06 / 05 / 06** 

| QTY.        | SIGN TYPE   | DESCRIPTION                                   | INSTALL METHOD                    |
|-------------|-------------|-----------------------------------------------|-----------------------------------|
| ı           | FN-I        | EXPOSED NEON DISPLAY ON THREE SIDED ALUM. BOX | FLUSH MOUNT UNDER EXISTING CANOPY |
|             |             |                                               |                                   |
|             |             |