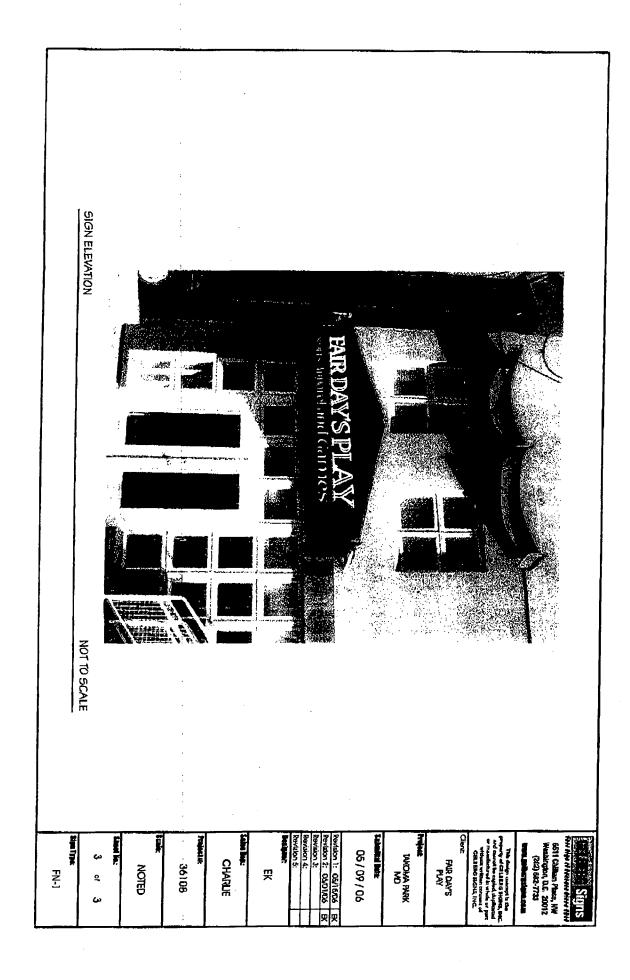

Applicant:

7050 Carroll Ave LLC

Address:

7050 Carroll Ave, Takoma Park

This HAWP approval is subject to the general condition that the applicant will obtain all other applicable Montgomery County or local government agency permits. After the issuance of these permits the applicant must contact this Historic Preservation Office if any changes to the approved plan are made.