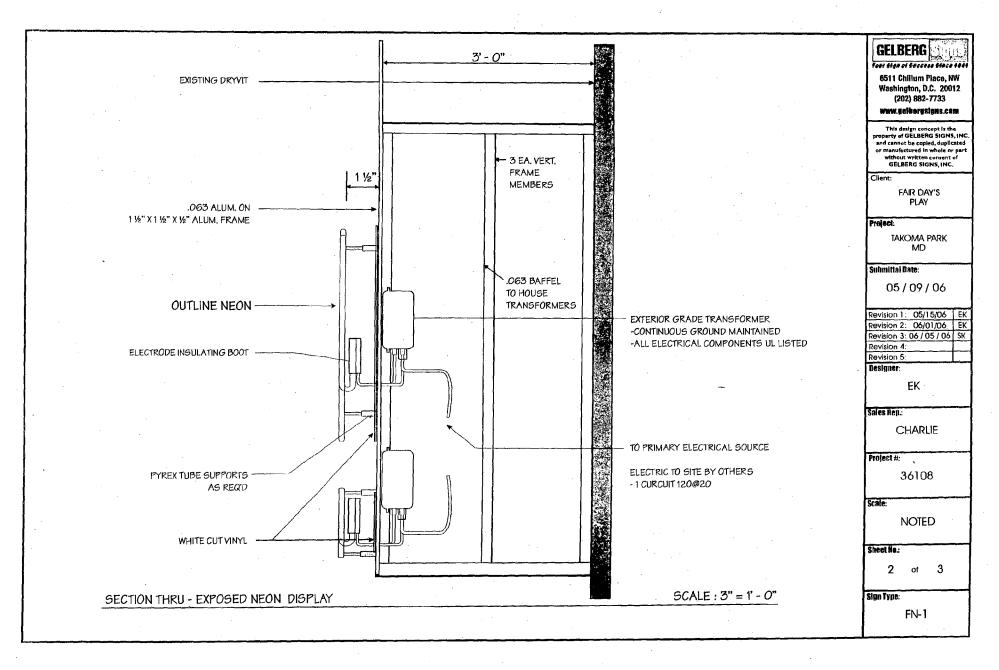

site at <a href="https://www.mdp.state.md.us/webcom/index.html">www.mdp.state.md.us/webcom/index.html</a>





(1







SIGN ELEVATION

NOT TO SCALE

GELBERG

6511 Chillium Place, NW Washington, D.C. 20012 (202) 882-7733

www.gelbarysigns.com

This design concept is the property of GELBERG SIGNS, INC. and cannot be copied, duplicated or manufactured in whole or part without written consent of GELBERG SIGNS, INC.

Client:

FAIR DAY'S PLAY

Project:

TAKOMA PARK MD

Submittal Date:

05/09/06

| Revision 1: | 05/15/06 | EK |
|-------------|----------|----|
| Revision 2: | 06/01/06 | EK |
| Revision 3: |          |    |
| Revision 4: |          |    |
| Revision 5: |          |    |

Designer:

EΚ

Sales Rep.;

CHARLIE

Project #:

36108

Scale:

NOTED

Sheet Ho.:

3 of 3

Sign Type:

FN-1





,~1

### SIGN SPECIFICATIONS PACKAGE

# Fair Days Play

### Takoma Park, MD

**CLIENT: FAIR DAYS PLAY** 

**CONTACT: BOB PLEASURE** 

PHONE: 301 503 8925

FAX:

**EMAIL:** 

PROJECT #: 36108

**SUBMITTAL DATE: 5/09/06** 

**REVISION #1: 5/15/06** 

**REVISION #2:** 

**REVISION #3: 06 / 05 / 06** 

| QTY. | SIGN TYPE | DESCRIPTION                                   | INSTALL METHOD                    |
|------|-----------|-----------------------------------------------|-----------------------------------|
| ľ    | FN-I      | EXPOSED NEON DISPLAY ON THREE SIDED ALUM. BOX | FLUSH MOUNT UNDER EXISTING CANOPY |
|      |           |                                               |                                   |
|      |           |                                               |