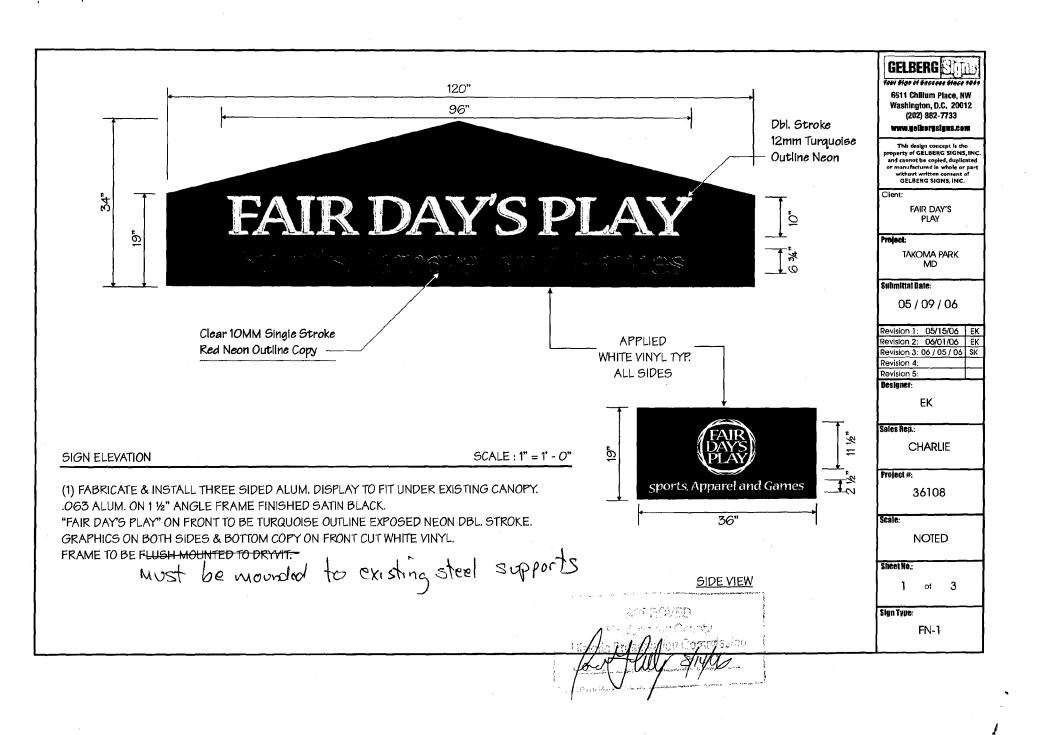

--------------------------------------------|-----------------------------------|
|      | FN-I      | EXPOSED NEON DISPLAY ON THREE SIDED ALUM. BOX | FLUSH MOUNT UNDER EXISTING CANOPY |
|      |           |                                               |                                   |
|      |           |                                               |                                   |
|      |           |                                               |                                   |
|      |           |                                               |                                   |
|      |           |                                               |                                   |

| Customer Approval:   |  |
|----------------------|--|
| Production Approval: |  |









SIGN ELEVATION

NOT TO SCALE

GELBERG

6511 Chillum Place, NW Washington, D.C. 20012 (202) 882-7733

#### www.geikorgsigns.com

This design concept is the property of GELBERG SIGNS, INC. and cannot be copied, duplicated or manufactured in whole or part witten consent of GELBERG SIGNS, INC.

Client:

FAIR DAY'S PLAY

Project:

TAKOMA PARK

Suhmittal Date:

05 / 09 / 06

| Revision 1: | 05/15/06 | EK       |
|-------------|----------|----------|
| Revision 2: | 06/01/06 | EK       |
| Revision 3: |          |          |
| Revision 4: |          |          |
| Revision 5: |          | <u> </u> |

Designer:

EΚ

Sales Rep.:

CHARLIE

Project#:

36108

Scale:

NOTED

Sheet No.:

 $3 \quad \text{ of } \quad 3$ 

Sign Type:

FN-1

.



#### HISTORIC PRESERVATION COMMISSION

Douglas M. Dunca