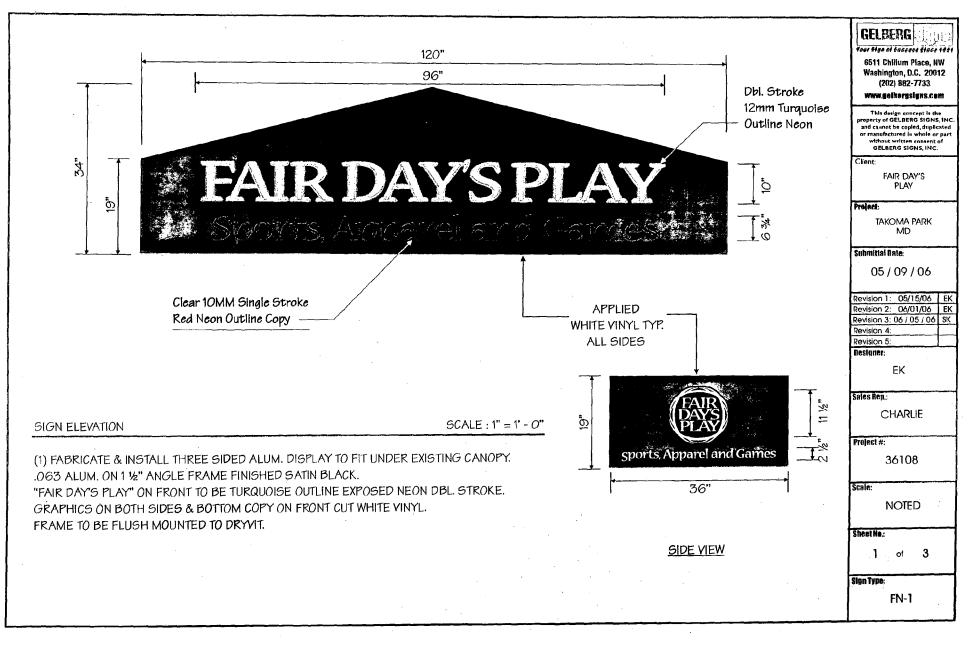

FROM:

Tania Tully, Senior Planner (6)

Historic Preservation Section

Maryland-National Capital Park & Planning Commission

SUBJECT:

Historic Area Work Permit #425119, sign installation

The Montgomery County Historic Preservation Commission (HPC) has reviewed the attached application for a Historic Area Work Permit (HAWP). This application was **Approved with Conditions** at the July 12, 2006 meeting.

1. Staff recommends approval on the condition that the applicant meets all of the requirements set forth by the Takoma Park Façade Advisory Board.

The HPC staff has reviewed and stamped the attached construction drawings.