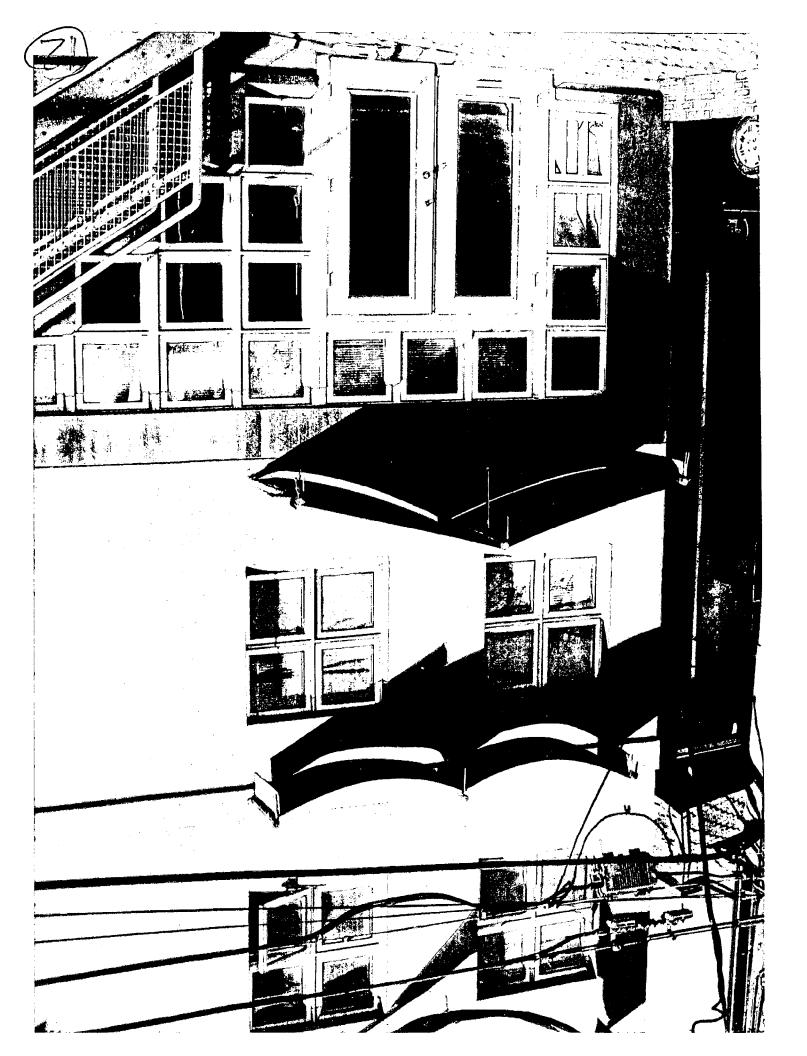

------------------------|
| ı           | FN-I        | EXPOSED NEON DISPLAY ON THREE SIDED ALUM. BOX | FLUSH MOUNT UNDER EXISTING CANOPY |
|             |             |                                               |                                   |
|             |             |                                               | ,                                 |
| <u> </u>    |             |                                               |                                   |
| <del></del> | <del></del> |                                               |                                   |
|             |             |                                               |                                   |

| Customer Approval:   |  |
|----------------------|--|
| Production Approval: |  |









HAWP APPLICATION: MAILING ADDRESSES FOR NOTIFING [Owner, Owner's Agent, Adjacent and Confronting Property Owners]

|                              | ,                                                                         |
|------------------------------|---------------------------------------------------------------------------|
| Owner's mailing address      | Owner's Agent's mailing address                                           |
| 7050 Carroll Avenue, LLC     | Robert J. Pleasurc,<br>Fair Day's Play                                    |
| 203 Hilltop Read             | Fair Day's Play                                                           |
| 215 Million College          | 7050 Corroll Avenue Svite 10                                              |
| S. Iver Spr.ng, MD 20910-