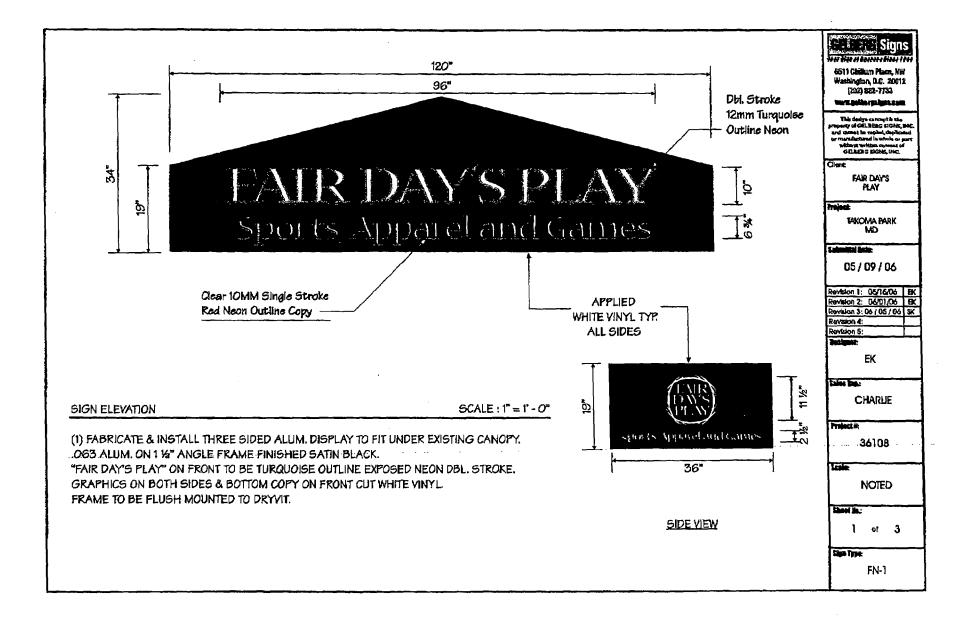

Applicant:

7050 Carroll Ave LLC

Address:

7050 Carroll Ave, Takoma Park

This HAWP approval is subject to the general condition that the applicant will obtain all other applicable Montgomery County or local government agency permits. After the issuance of these permits the applicant must contact this Historic Preservation Office if any changes to the approved plan are made.