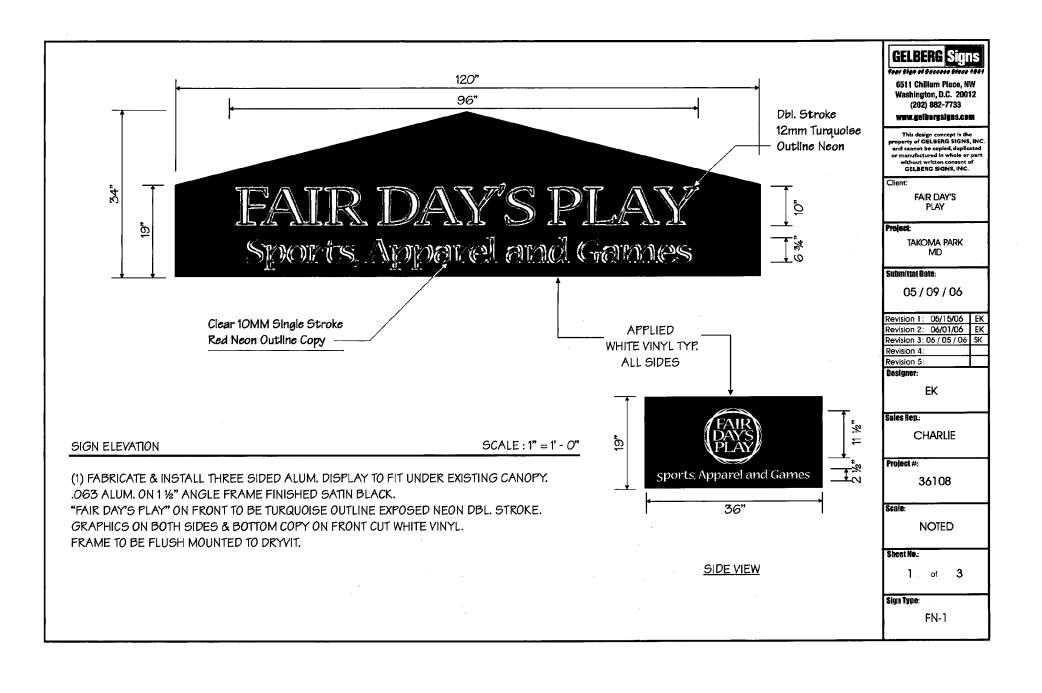

1. Staff recommends approval on the condition that the applicant meets all of the requirements set forth by the Takoma Park Façade Advisory Board.

The HPC staff has reviewed and stamped the attached construction drawings.

THE BUILDING PERMIT FOR THIS PROJECT SHALL BE ISSUED AND CONDITIONAL UPON ADHERENCE TO THE ABOVE APPROVED HISTORIC AREA WORK PERMIT (HAWP) CONDITIONS AND MAY REQUIRE APPROVAL BY DPS OR ANOTHER TOWN GOVERNMENT AGENCY BEFORE WORK CAN COMMENCE.