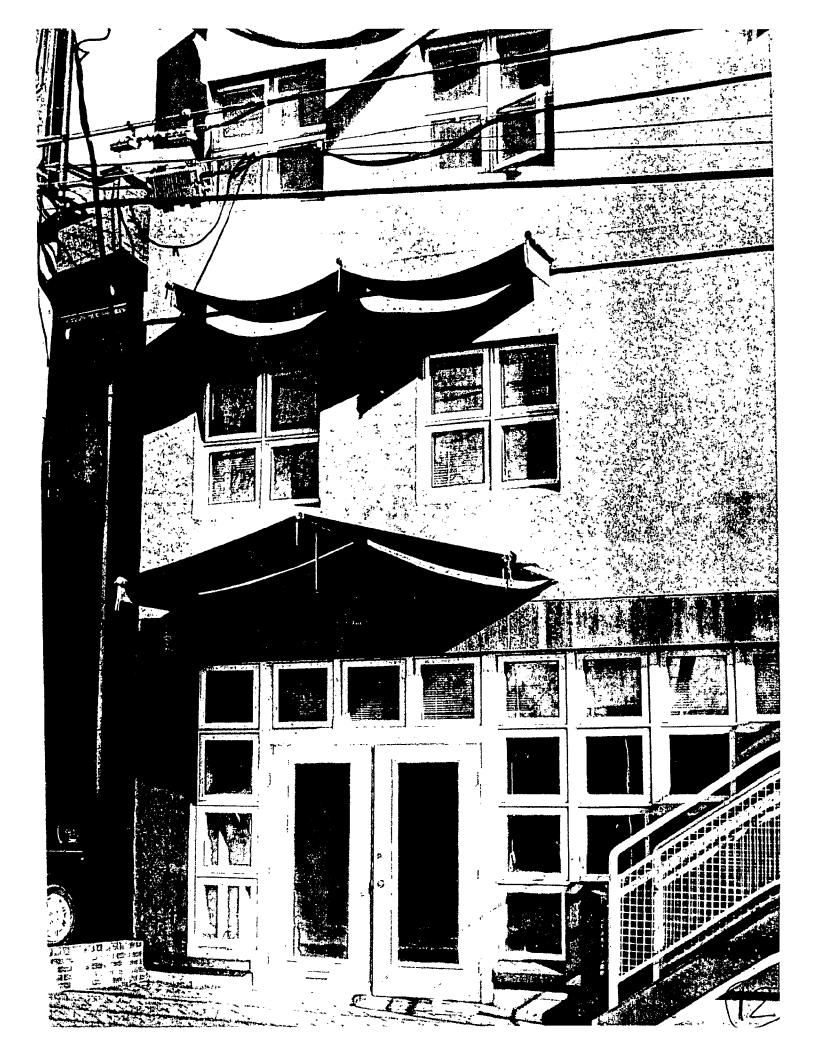

------------|-----------------------------------|
| ľ    | FN-I      | EXPOSED NEON DISPLAY ON THREE SIDED ALUM. BOX | FLUSH MOUNT UNDER EXISTING CANOPY |
|      |           |                                               |                                   |
|      |           |                                               |                                   |
|      |           |                                               |                                   |
|      |           |                                               |                                   |
|      |           |                                               |                                   |

| Customer Approval:   |            |
|----------------------|------------|
| Production Approval: | . <u>.</u> |









| Owner's mailing address