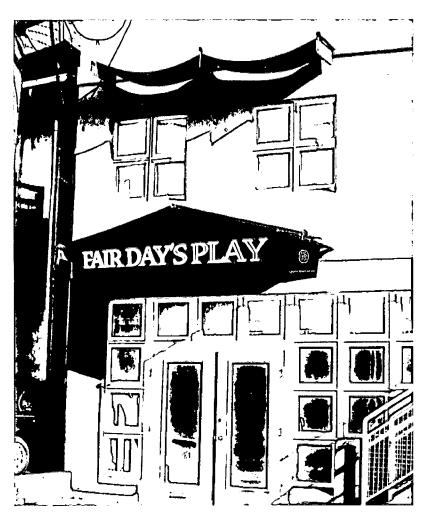

Applicant:

7050 Carroll Ave LLC

Address:

7050 Carroll Ave, Takoma Park

This HAWP approval is subject to the general condition that the applicant will obtain all other applicable Montgomery County or local government agency permits. After the issuance of these permits the applicant must contact this Historic Preservation Office if any changes to the approved plan are made.