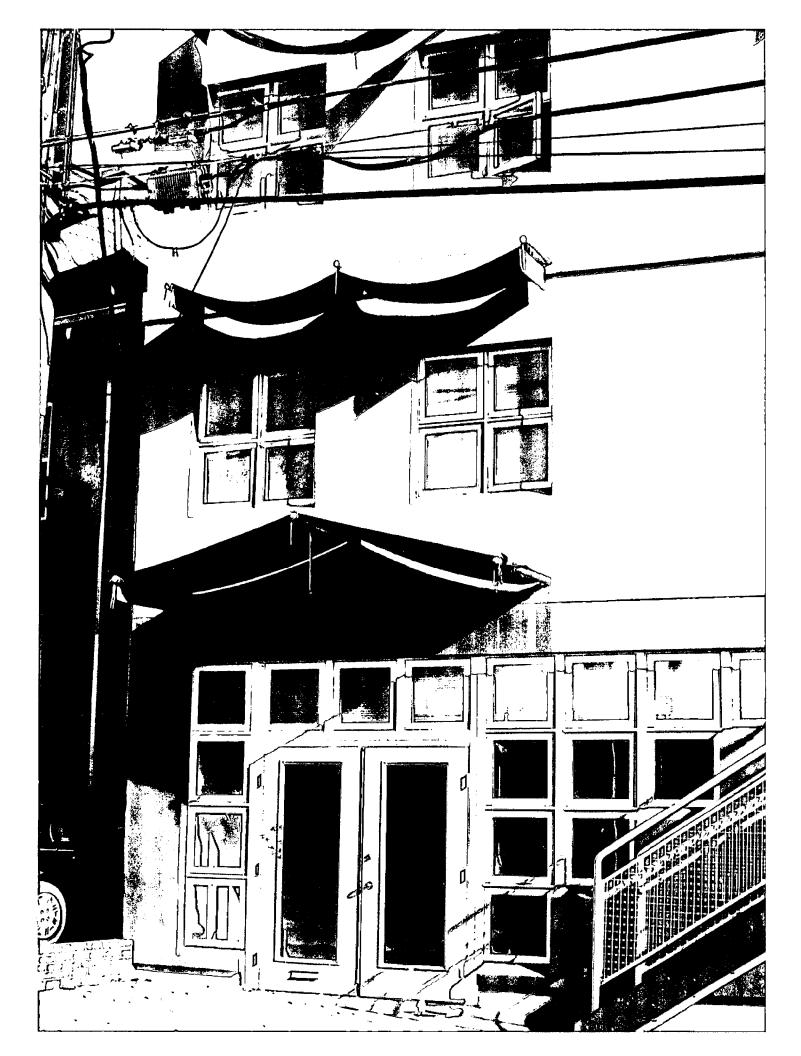

Applicant:

7050 Carroll Ave LLC

Address:

7050 Carroll Ave, Takoma Park

This HAWP approval is subject to the general condition that the applicant will obtain all other applicable Montgomery County or local government agency permits. After the issuance of these permits the applicant must contact this Historic Preservation Office if any changes to the approved plan are made.