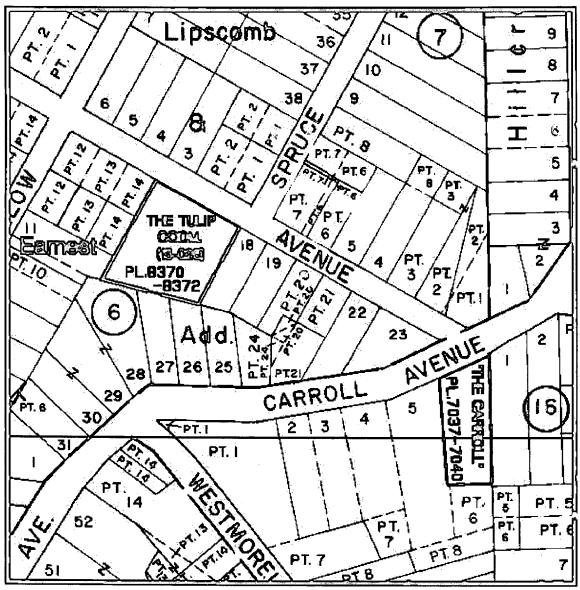

70 | Price:<br>Deed2: | \$50,000    |
| Seller:<br>Type: |                                                | Date:<br>Deed1: |                           | Price:<br>Deed2: |             |

| Exempt | ion Inf | formation |  |
|--------|---------|-----------|--|
|        |         |           |  |

| Partial Exempt Assessments Class County 000 State 000 Municipal 000 | 07/01/2005<br>0<br>0<br>0 | 07/01/2006<br>0<br>0<br>0 |
|---------------------------------------------------------------------|---------------------------|---------------------------|
|---------------------------------------------------------------------|---------------------------|---------------------------|

Tax Exempt: **Exempt Class:**  NO

Special Tax Recapture:

\* NONE \*



**District** - 13 Account Number - 01061492



Property maps provided courtesy of the Maryland Department of Planning ©2004. For more information on electronic mapping applications, visit the Maryland Department of Planning web site at <a href="https://www.mdp.state.md.us/webcom/index.html">www.mdp.state.md.us/webcom/index.html</a>



### SIGN SPECIFICATIONS PACKAGE

# Fair Days Play

### Takoma Park, MD

**CLIENT: FAIR DAYS PLAY** 

**CONTACT: BOB PLEASURE** 

PHONE: 301 503 8925

FAX:

**EMAIL:** 

PROJECT #: 36108

**SUBMITTAL DATE: 5/09/06** 

**REVISION #1: 5/15/06** 

**REVISION #2:** 

**REVISION #3: 06 / 05 / 06** 

| QTY. | SIGN TYPE | DESCRIPTION EXPOSED NEON DISPLAY ON THREE SIDED ALUM. BOX | INSTALL METHOD  FLUSH MOUNT UNDER EXISTING CANOPY |  |
|------|-----------|---------------------------------------------------------