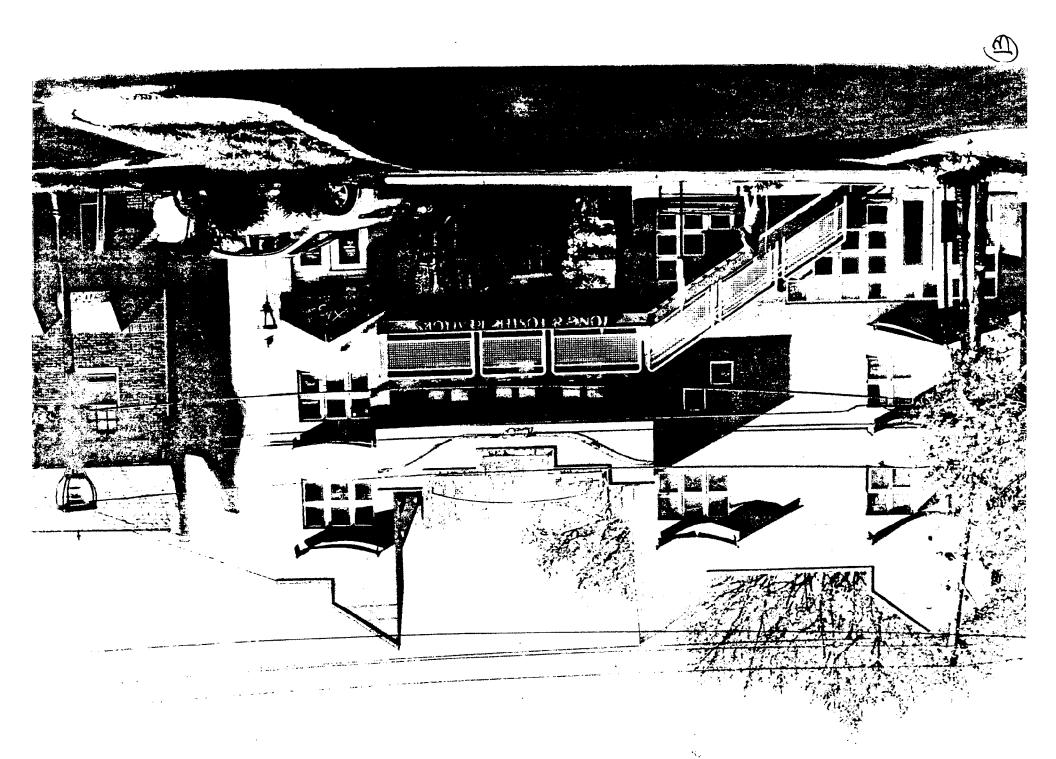

----------|-----------------------------------|
| ľ    | FN-I      | EXPOSED NEON DISPLAY ON THREE SIDED ALUM. BOX | FLUSH MOUNT UNDER EXISTING CANOPY |
|      |           |                                               |                                   |
|      |           |                                               |                                   |
|      |           |                                               |                                   |
|      |           |                                               |                                   |
|      |           |                                               |                                   |

| Customer Approval:   |            |
|----------------------|------------|
| Production Approval: | . <u>.</u> |









| Owner's mailing address