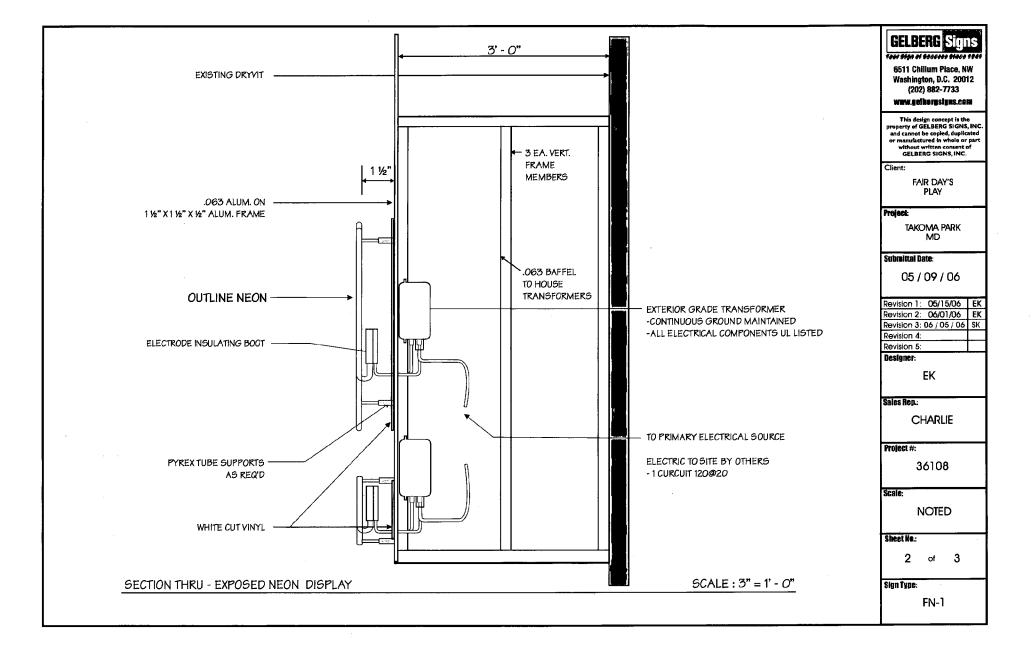

1. Staff recommends approval on the condition that the applicant meets all of the requirements set forth by the Takoma Park Façade Advisory Board.

The HPC staff has reviewed and stamped the attached construction drawings.

THE BUILDING PERMIT FOR THIS PROJECT SHALL BE ISSUED AND CONDITIONAL UPON ADHERENCE TO THE ABOVE APPROVED HISTORIC AREA WORK PERMIT (HAWP) CONDITIONS AND MAY REQUIRE APPROVAL BY DPS OR ANOTHER TOWN GOVERNMENT AGENCY BEFORE WORK CAN COMMENCE.