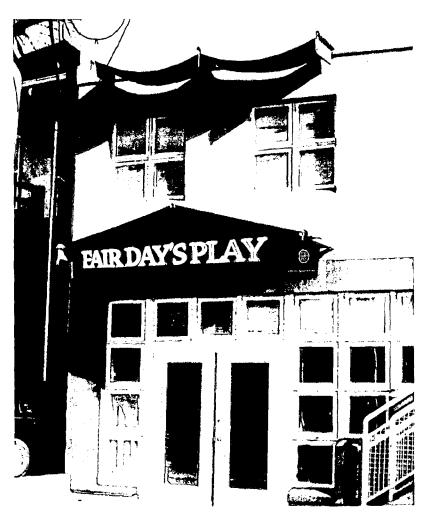

----------------------------------------|-----------------------------------|
|      | FN-I      | EXPOSED NEON DISPLAY ON THREE SIDED ALUM. BOX | FLUSH MOUNT UNDER EXISTING CANOPY |
|      |           |                                               |                                   |
|      |           |                                               |                                   |
|      |           |                                               |                                   |
|      |           |                                               |                                   |
|      |           |                                               |                                   |

| Customer Approval:   |  |
|----------------------|--|
| Production Approval: |  |









SIGN ELEVATION

NOT TO SCALE

GELBERG

6511 Chillum Place, NW Washington, D.C. 20012 (202) 882-7733

#### www.geikorgsigns.com

This design concept is the property of GELBERG SIGNS, INC. and cannot be copied, duplicated or manufactured in whole or part witten consent of GELBERG SIGNS, INC.

Client:

FAIR DAY'S PLAY

Project:

TAKOMA PARK

Suhmittal Date:

05 / 09 / 06

| Revision 1: | 05/15/06 | EK       |
|-------------|----------|----------|
| Revision 2: | 06/01/06 | EK       |
| Revision 3: |          |          |
| Revision 4: |          |          |
| Revision 5: |          | <u> </u> |

Designer:

EΚ

Sales Rep.:

CHARLIE

Project#:

36108

Scale:

NOTED

Sheet No.:

 $3 \quad \text{ of } \quad 3$ 

Sign Type:

FN-1

.



#### HISTORIC PRESERVATION COMMISSION

Douglas M. Duncan Co