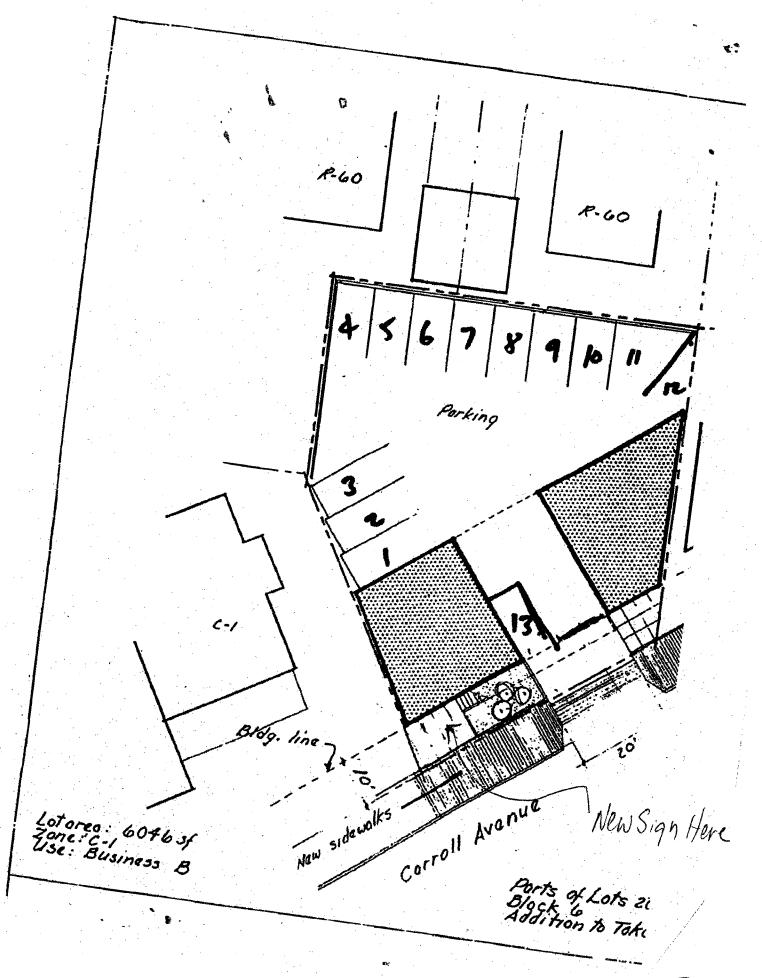

well as the owner(s) of lot(s) or parcel(s) which lie directly across the street/highway from the parcel in question. You can obtain this information from the Department of Assessments and Taxation, 51 Monroe Street, Rockville, (301/279-1355).

PLEASE PRINT (IN BLUE OR BLACK INK) OR TYPE THIS INFORMATION ON THE FOLLOWING PAGE.
PLEASE STAY WITHIN THE GUIDES OF THE TEMPLATE, AS THIS WILL BE PHOTOCOPIED DIRECTLY ONTO MAILING LABELS.



Go Back View Map New Search

District - 13 Account Number - 01061492



Property maps provided courtesy of the Maryland Department of Planning ©2004. For more information on electronic mapping applications, visit the Maryland Department of Planning web site at <a href="https://www.mdp.state.md.us/webcom/index.html">www.mdp.state.md.us/webcom/index.html</a>





(F)





SIGN ELEVATION

NOT TO SCALE

## GELBERG Sime

<del>001</del> 91<del>98</del> 91 9866981

6511 Chillum Place, NW Washington, D.C. 20012 (202) 882-7733

www.gelberyslyns.com

This design concept is the property of GELBERG SIGNS, INC. and cannot be cepled, duplicated or manufactured in whole or part without written consent of GELBERG SIGNS, INC.

Client

FAIR DAY'S PLAY

Project:

TAKOMA PARK MD

Submittal Date:

05 / 09 / 06

| Revision 1: | 05/15/06 | EK |
|-------------|----------|----|
| Revision 2: | 06/01/06 | EK |
| Revision 3: |          |    |
| Revision 4: |          |    |
| Revision 5: |          |    |

Designer:

ĒΚ

Sales Rep.:

CHARLIE

Project #:

36108

Scale:

NOTED

Sheet No.:

3 of 3

Sign Type:

FN-1

0





## SIGN SPECIFICATIONS PACKAGE

# Fair Days Play

#