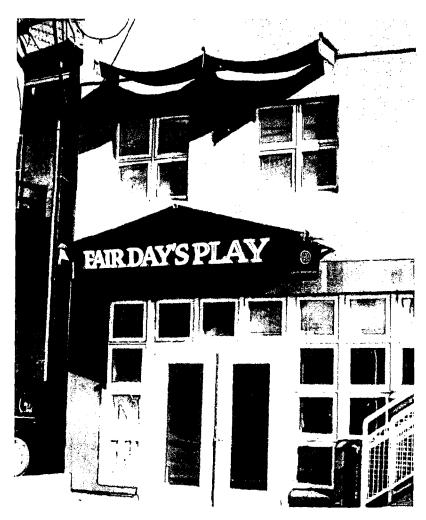

the owner(s) of lot(s) or parcel(s) which lie directly across the street/highway from the parcel in question. You can obtain this information from the Department of Assessments and Taxation, 51 Monroe Street, Rockville, (301/279-1355).

PLEASE PRINT (IN BLUE OR BLACK INK) OR TYPE THIS INFORMATION ON THE FOLLOWING PAGE.
PLEASE STAY WITHIN THE GUIDES OF THE TEMPLATE, AS THIS WILL BE PHOTOCOPIED DIRECTLY ONTO MAILING LABELS.



Go Back View Map New Search

District - 13 Account Number - 01061492



Property maps provided courtesy of the Maryland Department of Planning ©2004. For more information on electronic mapping applications, visit the Maryland Department of Planning web site at <a href="https://www.mdp.state.md.us/webcom/index.html">www.mdp.state.md.us/webcom/index.html</a>





(F)





SIGN ELEVATION

NOT TO SCALE

## GELBERG Sime

<del>001</del> 91<del>98</del> 91 9866981

6511 Chillum Place, NW Washington, D.C. 20012 (202) 882-7733

www.gelberyslyns.com

This design concept is the property of GELBERG SIGNS, INC. and cannot be cepled, duplicated or manufactured in whole or part without written consent of GELBERG SIGNS, INC.

Client

FAIR DAY'S PLAY

Project:

TAKOMA PARK MD

Submittal Date:

05 / 09 / 06

| Revision 1: | 05/15/06 | EK |
|-------------|----------|----|
| Revision 2: | 06/01/06 | EK |
| Revision 3: |          |    |
| Revision 4: |          |    |
| Revision 5: |          |    |

Designer:

ĒΚ

Sales Rep.:

CHARLIE

Project #:

36108

Scale:

NOTED

Sheet No.:

3 of 3

Sign Type:

FN-1

0





## SIGN SPECIFICATIONS PACKAGE

# Fair Days Play

## Takoma