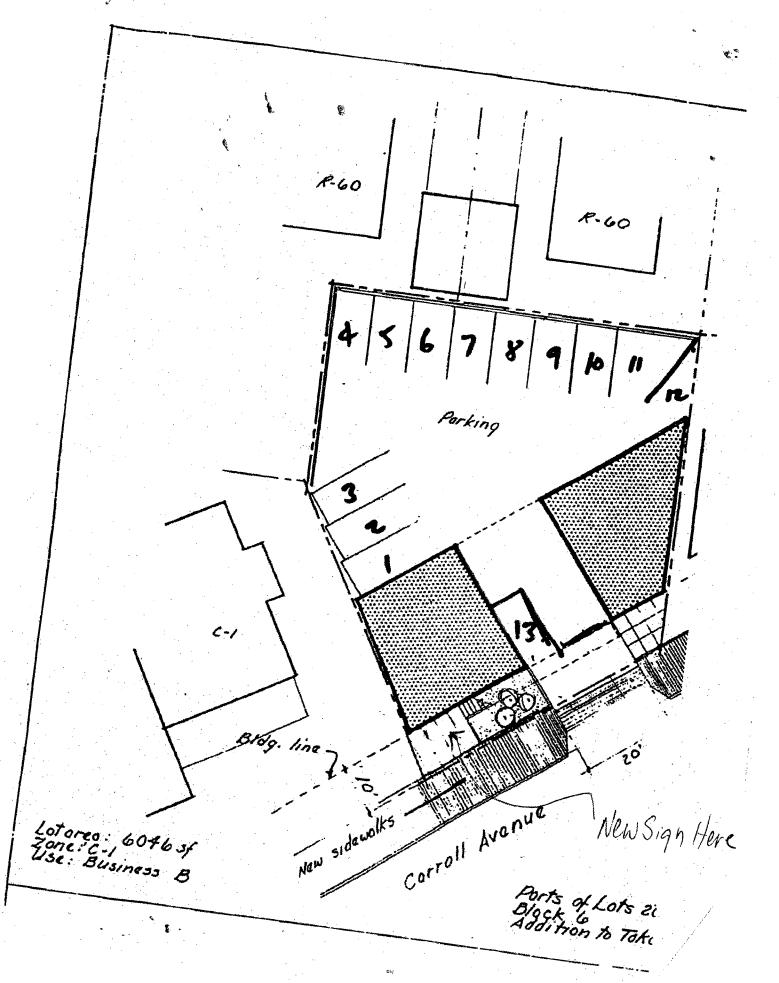

Applicant:

7050 Carroll Ave LLC

Address:

7050 Carroll Ave, Takoma Park

This HAWP approval is subject to the general condition that the applicant will obtain all other applicable Montgomery County or local government agency permits. After the issuance of these permits the applicant must contact this Historic Preservation Office if any changes to the approved plan are made.