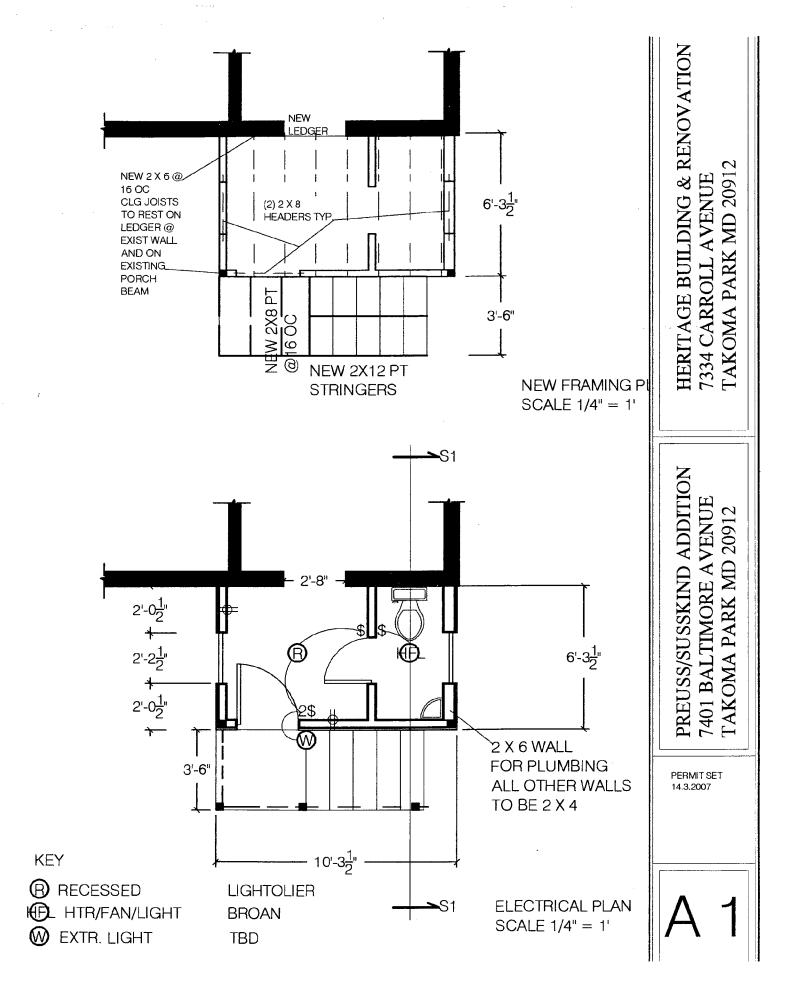

#### **PROPOSAL:**

The applicants are proposing to enclose an existing, open, rear porch at the rear of their house. The proposed materials to be utilized in this project are wood framing, painted, wood horizontal siding to match the siding profile on the existing house, a wood, simulated divided light window, wood trim, a wood door and a new, wood stair and balustrade.

#### STAFF DISCUSSION

The proposed porch enclosure will be located at the rear – not visible from the public right-of-way. It will not have any negative impact on the existing streetscape nor the historic integrity of the historic house. The new construction will not require an increase in the size of the existing open porch's footprint, however, the staircase will be relocated from the side to the rear of the new enclosure. The detailing and materials proposed complement the architectural details found on the original house. This proposal meets the criteria outlined in the *Takoma Park Guidelines*, the *Montgomery County Code* and the *Secretary of the Interior Standards*. Staff recommends approval.