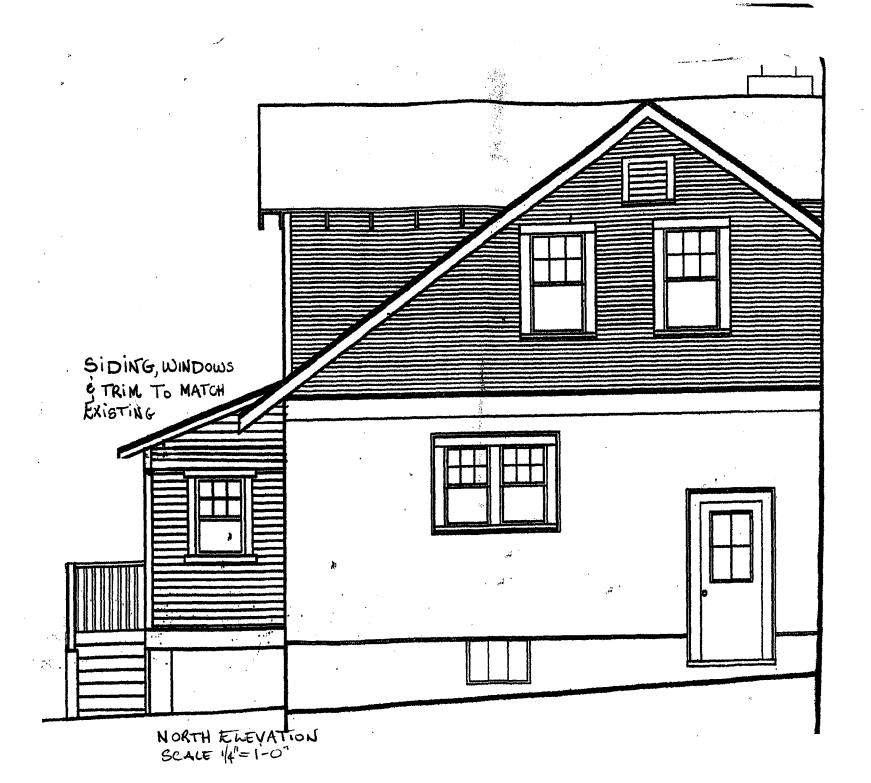

#### **PROPOSAL:**

The applicants are proposing to enclose an existing, open, rear porch at the rear of their house. The proposed materials to be utilized in this project are wood framing, painted, wood horizontal siding to match the siding profile on the existing house, a wood, simulated divided light window, wood trim, a wood door and a new, wood stair and balustrade.

#### STAFF DISCUSSION

The proposed porch enclosure will be located at the rear – not visible from the public right-of-way. It will not have any negative impact on the existing streetscape nor the historic integrity of the historic house. The new construction will not require an increase in the size of the existing open porch's footprint, however, the staircase will be relocated from the side to the rear of the new enclosure. The detailing and materials proposed complement the architectural details found on the original house. This proposal meets the criteria outlined in the *Takoma Park Guidelines*, the *Montgomery County Code* and the *Secretary of the Interior Standards*. Staff recommends approval.