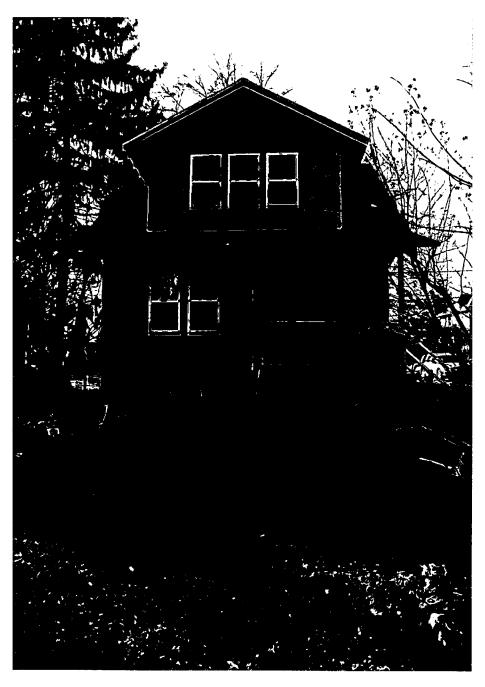

#### **PROPOSAL:**

The applicants are proposing to enclose an existing, open, rear porch at the rear of their house. The proposed materials to be utilized in this project are wood framing, painted, wood horizontal siding to match the siding profile on the existing house, a wood, simulated divided light window, wood trim, a wood door and a new, wood stair and balustrade.

#### STAFF DISCUSSION

The proposed porch enclosure will be located at the rear – not visible from the public right-of-way. It will not have any negative impact on the existing streetscape nor the historic integrity of the historic house. The new construction will not require an increase in the size of the existing open porch's footprint, however, the staircase will be relocated from the side to the rear of the new enclosure. The detailing and materials proposed complement the architectural details found on the original house. This proposal meets the criteria outlined in the *Takoma Park Guidelines*, the *Montgomery County Code* and the *Secretary of the Interior Standards*. Staff recommends approval.