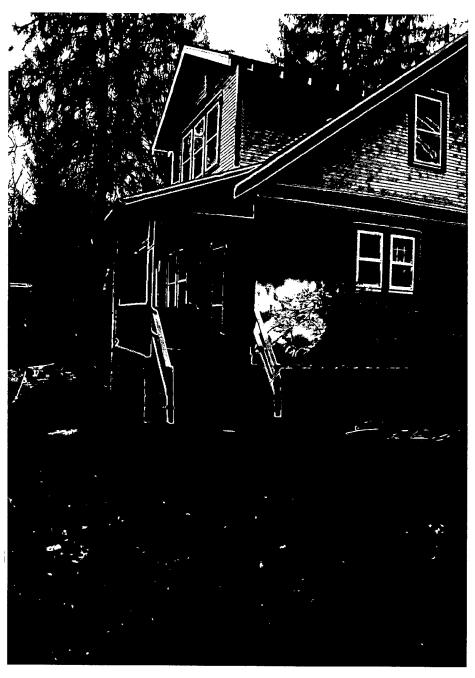

#### **PROPOSAL:**

The applicants are proposing to enclose an existing, open, rear porch at the rear of their house. The proposed materials to be utilized in this project are wood framing, painted, wood horizontal siding to match the siding profile on the existing house, a wood, simulated divided light window, wood trim, a wood door and a new, wood stair and balustrade.

#### STAFF DISCUSSION

The proposed porch enclosure will be located at the rear – not visible from the public right-of-way. It will not have any negative impact on the existing streetscape nor the historic integrity of the historic house. The new construction will not require an increase in the size of the existing open porch's footprint, however, the staircase will be relocated from the side to the rear of the new enclosure. The detailing and materials proposed complement the architectural details found on the original house. This proposal meets the criteria outlined in the *Takoma Park Guidelines*, the *Montgomery County Code* and the *Secretary of the Interior Standards*. Staff recommends approval.