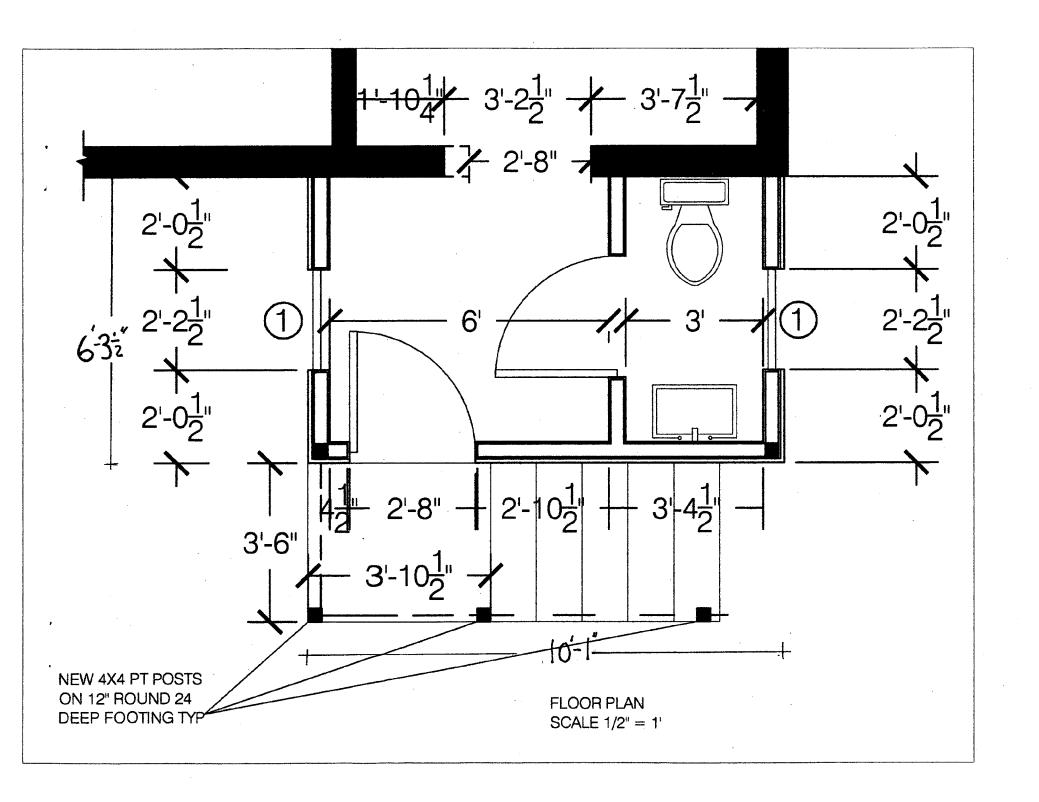

#### **PROPOSAL:**

The applicants are proposing to enclose an existing, open, rear porch at the rear of their house. The proposed materials to be utilized in this project are wood framing, painted, wood horizontal siding to match the siding profile on the existing house, a wood, simulated divided light window, wood trim, a wood door and a new, wood stair and balustrade.

#### STAFF DISCUSSION

The proposed porch enclosure will be located at the rear – not visible from the public right-of-way. It will not have any negative impact on the existing streetscape nor the historic integrity of the historic house. The new construction will not require an increase in the size of the existing open porch's footprint, however, the staircase will be relocated from the side to the rear of the new enclosure. The detailing and materials proposed complement the architectural details found on the original house. This proposal meets the criteria outlined in the *Takoma Park Guidelines*, the *Montgomery County Code* and the *Secretary of the Interior Standards*. Staff recommends approval.