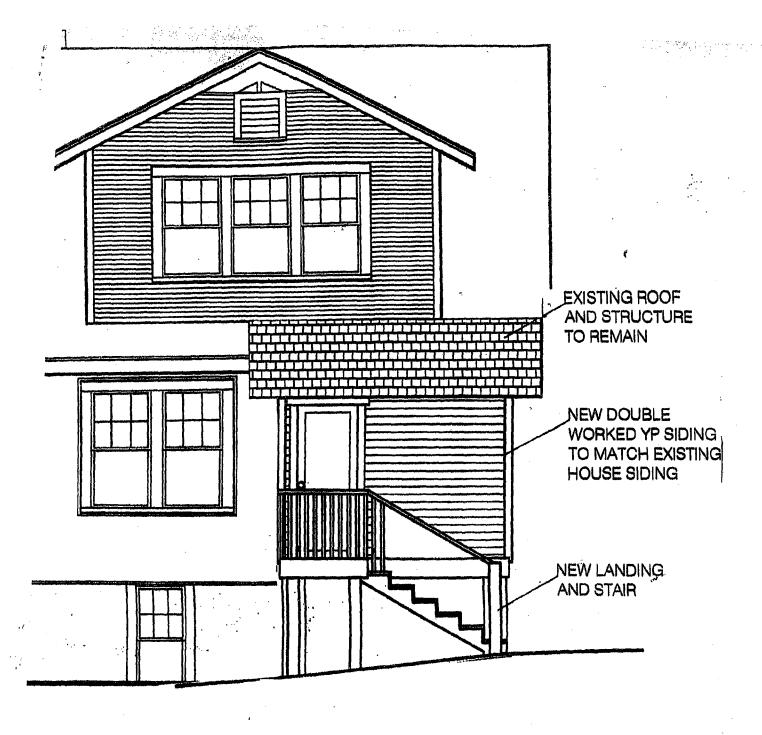

#### **PROPOSAL:**

The applicants are proposing to enclose an existing, open, rear porch at the rear of their house. The proposed materials to be utilized in this project are wood framing, painted, wood horizontal siding to match the siding profile on the existing house, a wood, simulated divided light window, wood trim, a wood door and a new, wood stair and balustrade.

#### STAFF DISCUSSION

The proposed porch enclosure will be located at the rear – not visible from the public right-of-way. It will not have any negative impact on the existing streetscape nor the historic integrity of the historic house. The new construction will not require an increase in the size of the existing open porch's footprint, however, the staircase will be relocated from the side to the rear of the new enclosure. The detailing and materials proposed complement the architectural details found on the original house. This proposal meets the criteria outlined in the *Takoma Park Guidelines*, the *Montgomery County Code* and the *Secretary of the Interior Standards*. Staff recommends approval.