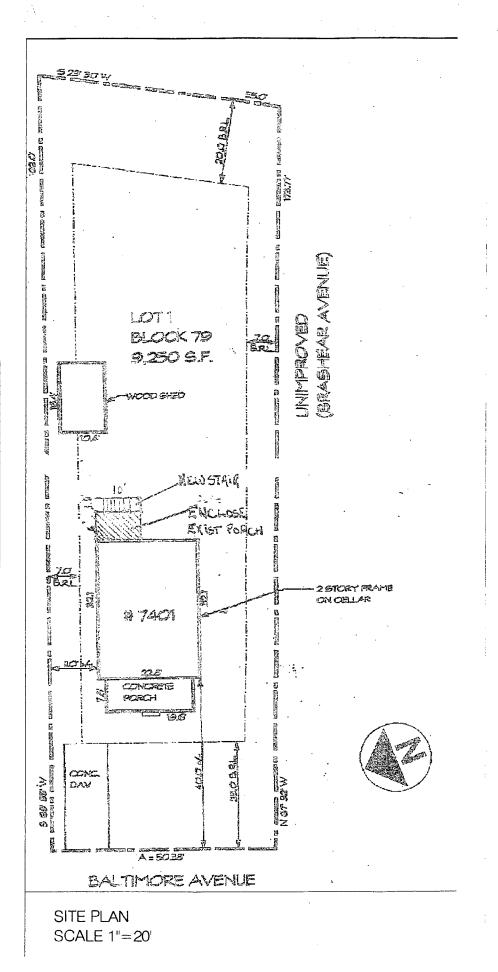

Hadar Susskino and Ilana Preuss (Rick Leonard, Agent)

Address:

7401 Baltimore Ave, Takoma Park (Takoma Park Historic District)

This HAWP approval is subject to the general condition that the applicant will obtain all other applicable Montgomery County or local government agency permits. After the issuance of these permits, the applicant must contact this Historic Preservation Office if any changes to the approved plan are made.

#### **PROPOSAL:**

The applicants are proposing to enclose an existing, open, rear porch at the rear of their house. The proposed materials to be utilized in this project are wood framing, painted, wood horizontal siding to match the siding profile on the existing house, a wood, simulated divided light window, wood trim, a wood door and a new, wood stair and balustrade.