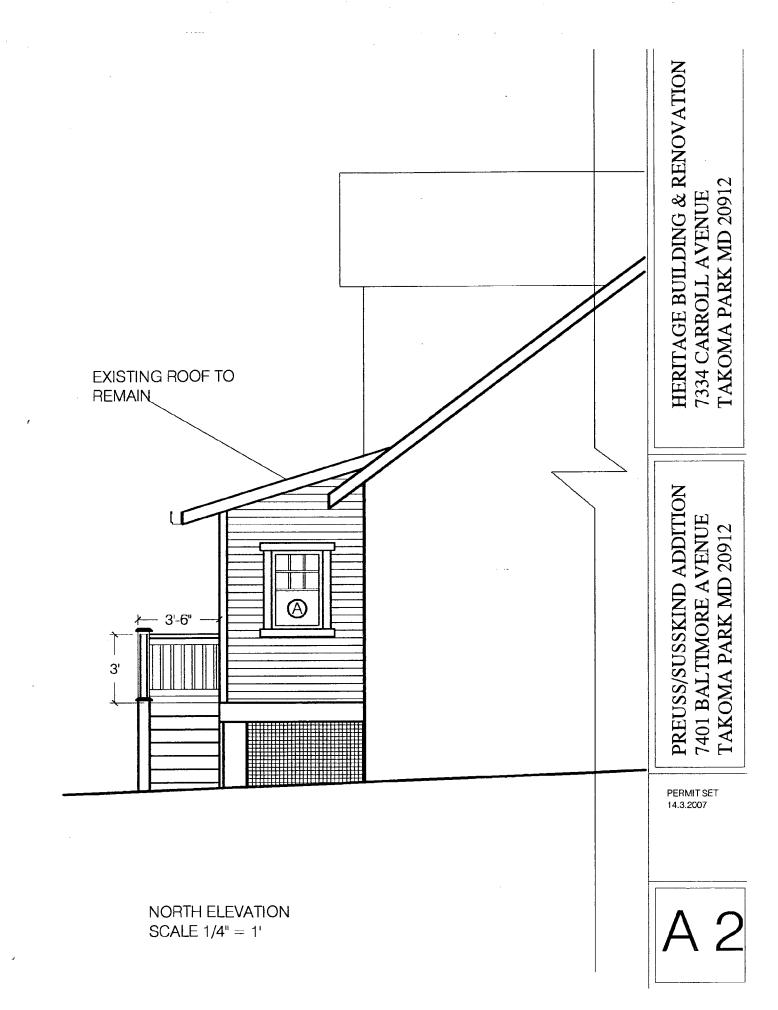

#### **PROPOSAL:**

The applicants are proposing to enclose an existing, open, rear porch at the rear of their house. The proposed materials to be utilized in this project are wood framing, painted, wood horizontal siding to match the siding profile on the existing house, a wood, simulated divided light window, wood trim, a wood door and a new, wood stair and balustrade.

#### STAFF DISCUSSION

The proposed porch enclosure will be located at the rear – not visible from the public right-of-way. It will not have any negative impact on the existing streetscape nor the historic integrity of the historic house. The new construction will not require an increase in the size of the existing open porch's footprint, however, the staircase will be relocated from the side to the rear of the new enclosure. The detailing and materials proposed complement the architectural details found on the original house. This proposal meets the criteria outlined in the *Takoma Park Guidelines*, the *Montgomery County Code* and the *Secretary of the Interior Standards*. Staff recommends approval.