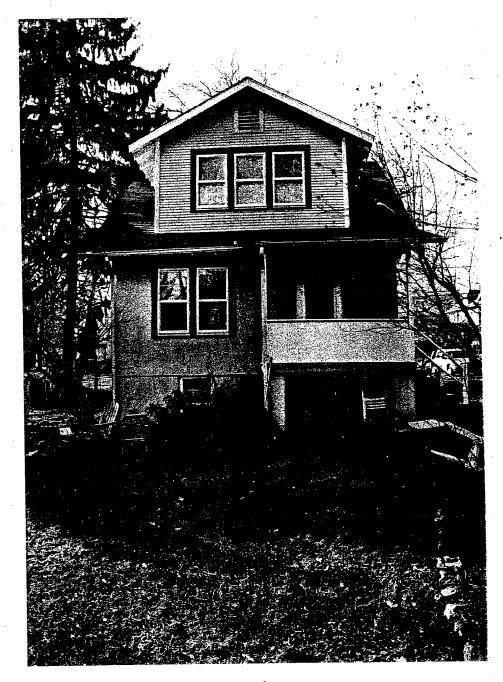

#### **PROPOSAL:**

The applicants are proposing to enclose an existing, open, rear porch at the rear of their house. The proposed materials to be utilized in this project are wood framing, painted, wood horizontal siding to match the siding profile on the existing house, a wood, simulated divided light window, wood trim, a wood door and a new, wood stair and balustrade.

#### STAFF DISCUSSION

The proposed porch enclosure will be located at the rear – not visible from the public right-of-way. It will not have any negative impact on the existing streetscape nor the historic integrity of the historic house. The new construction will not require an increase in the size of the existing open porch's footprint, however, the staircase will be relocated from the side to the rear of the new enclosure. The detailing and materials proposed complement the architectural details found on the original house. This proposal meets the criteria outlined in the *Takoma Park Guidelines*, the *Montgomery County Code* and the *Secretary of the Interior Standards*. Staff recommends approval.