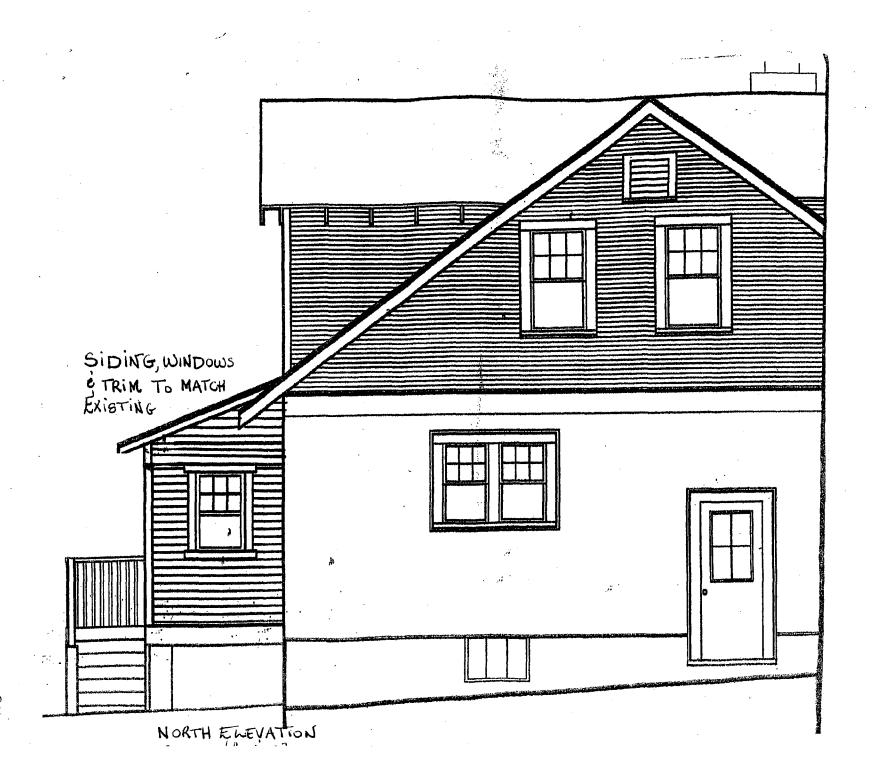

#### **PROPOSAL:**

The applicants are proposing to enclose an existing, open, rear porch at the rear of their house. The proposed materials to be utilized in this project are wood framing, painted, wood horizontal siding to match the siding profile on the existing house, a wood, simulated divided light window, wood trim, a wood door and a new, wood stair and balustrade.

#### STAFF DISCUSSION

The proposed porch enclosure will be located at the rear – not visible from the public right-of-way. It will not have any negative impact on the existing streetscape nor the historic integrity of the historic house. The new construction will not require an increase in the size of the existing open porch's footprint, however, the staircase will be relocated from the side to the rear of the new enclosure. The detailing and materials proposed complement the architectural details found on the original house. This proposal meets the criteria outlined in the *Takoma Park Guidelines*, the *Montgomery County Code* and the *Secretary of the Interior Standards*. Staff recommends approval.