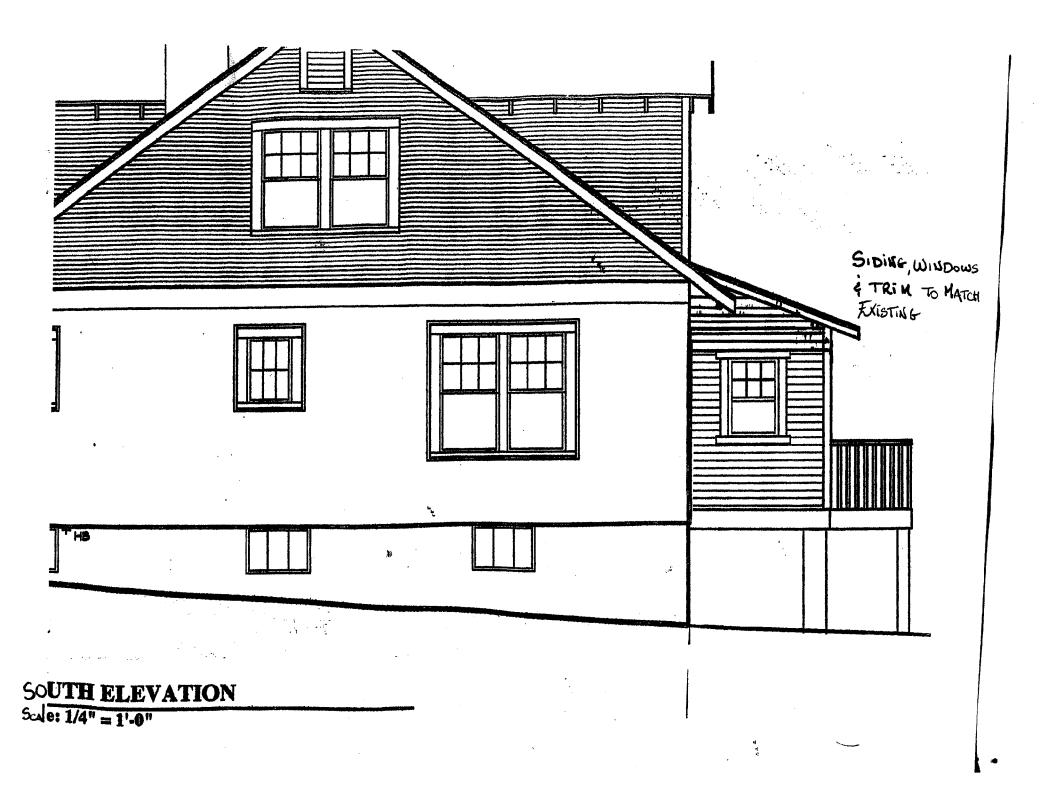

#### **PROPOSAL:**

The applicants are proposing to enclose an existing, open, rear porch at the rear of their house. The proposed materials to be utilized in this project are wood framing, painted, wood horizontal siding to match the siding profile on the existing house, a wood, simulated divided light window, wood trim, a wood door and a new, wood stair and balustrade.

#### STAFF DISCUSSION

The proposed porch enclosure will be located at the rear – not visible from the public right-of-way. It will not have any negative impact on the existing streetscape nor the historic integrity of the historic house. The new construction will not require an increase in the size of the existing open porch's footprint, however, the staircase will be relocated from the side to the rear of the new enclosure. The detailing and materials proposed complement the architectural details found on the original house. This proposal meets the criteria outlined in the *Takoma Park Guidelines*, the *Montgomery County Code* and the *Secretary of the Interior Standards*. Staff recommends approval.