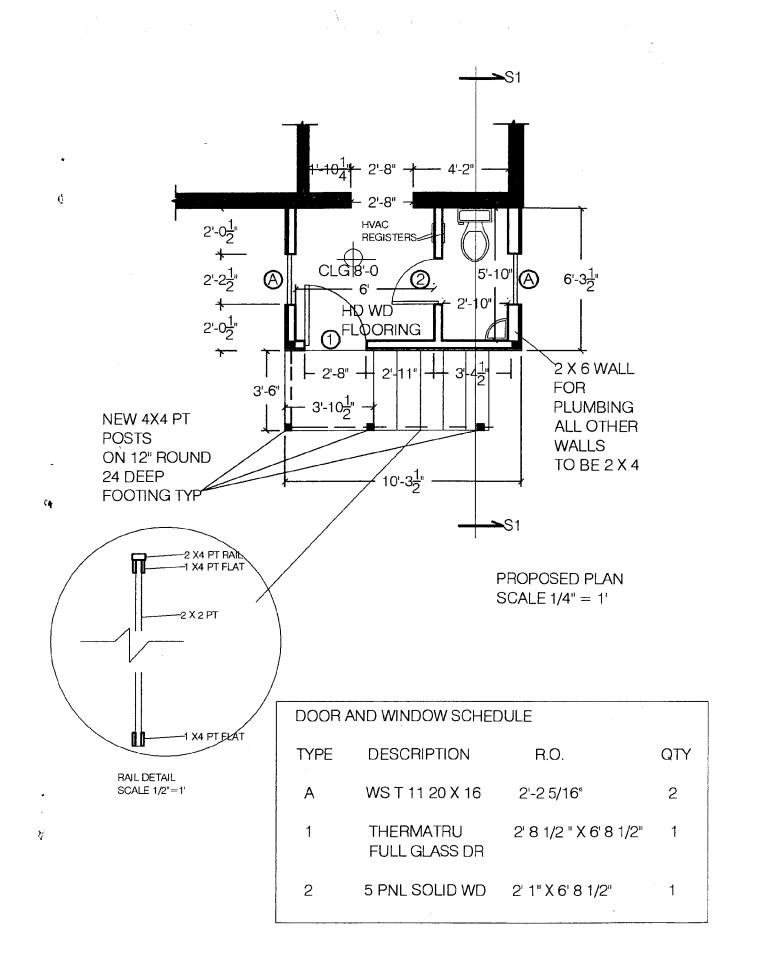

#### **PROPOSAL:**

The applicants are proposing to enclose an existing, open, rear porch at the rear of their house. The proposed materials to be utilized in this project are wood framing, painted, wood horizontal siding to match the siding profile on the existing house, a wood, simulated divided light window, wood trim, a wood door and a new, wood stair and balustrade.

#### STAFF DISCUSSION

The proposed porch enclosure will be located at the rear – not visible from the public right-of-way. It will not have any negative impact on the existing streetscape nor the historic integrity of the historic house. The new construction will not require an increase in the size of the existing open porch's footprint, however, the staircase will be relocated from the side to the rear of the new enclosure. The detailing and materials proposed complement the architectural details found on the original house. This proposal meets the criteria outlined in the *Takoma Park Guidelines*, the *Montgomery County Code* and the *Secretary of the Interior Standards*. Staff recommends approval.