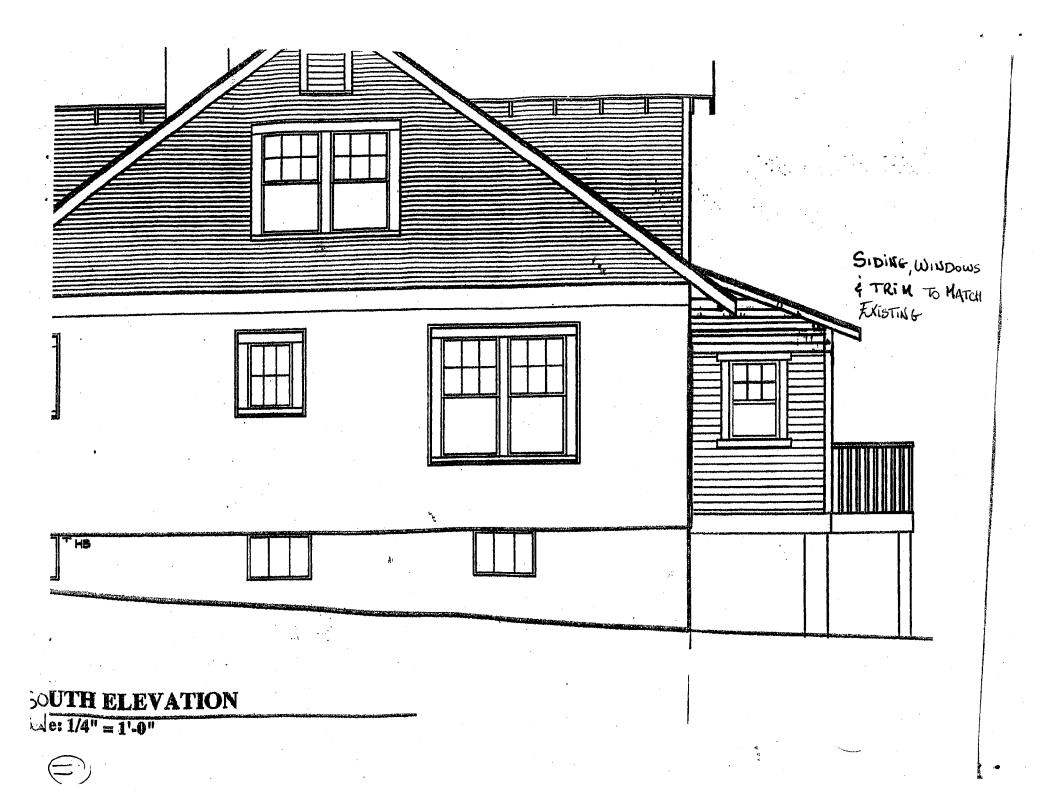

#### **PROPOSAL:**

The applicants are proposing to enclose an existing, open, rear porch at the rear of their house. The proposed materials to be utilized in this project are wood framing, painted, wood horizontal siding to match the siding profile on the existing house, a wood, simulated divided light window, wood trim, a wood door and a new, wood stair and balustrade.

#### STAFF DISCUSSION

The proposed porch enclosure will be located at the rear – not visible from the public right-of-way. It will not have any negative impact on the existing streetscape nor the historic integrity of the historic house. The new construction will not require an increase in the size of the existing open porch's footprint, however, the staircase will be relocated from the side to the rear of the new enclosure. The detailing and materials proposed complement the architectural details found on the original house. This proposal meets the criteria outlined in the *Takoma Park Guidelines*, the *Montgomery County Code* and the *Secretary of the Interior Standards*. Staff recommends approval.