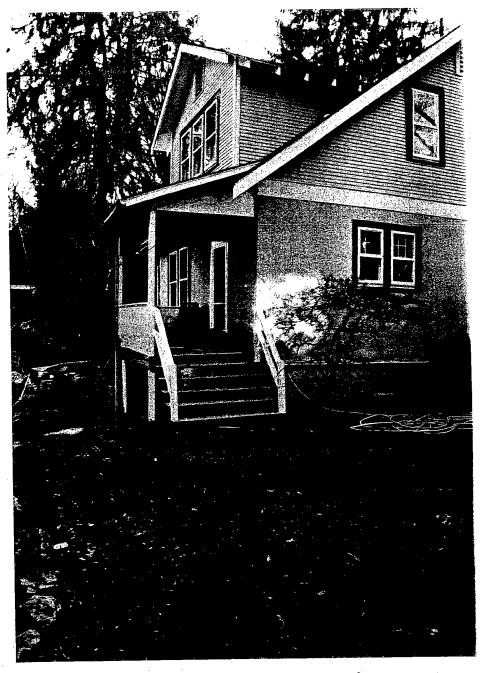

#### **PROPOSAL:**

The applicants are proposing to enclose an existing, open, rear porch at the rear of their house. The proposed materials to be utilized in this project are wood framing, painted, wood horizontal siding to match the siding profile on the existing house, a wood, simulated divided light window, wood trim, a wood door and a new, wood stair and balustrade.

#### STAFF DISCUSSION

The proposed porch enclosure will be located at the rear – not visible from the public right-of-way. It will not have any negative impact on the existing streetscape nor the historic integrity of the historic house. The new construction will not require an increase in the size of the existing open porch's footprint, however, the staircase will be relocated from the side to the rear of the new enclosure. The detailing and materials proposed complement the architectural details found on the original house. This proposal meets the criteria outlined in the *Takoma Park Guidelines*, the *Montgomery County Code* and the *Secretary of the Interior Standards*. Staff recommends approval.