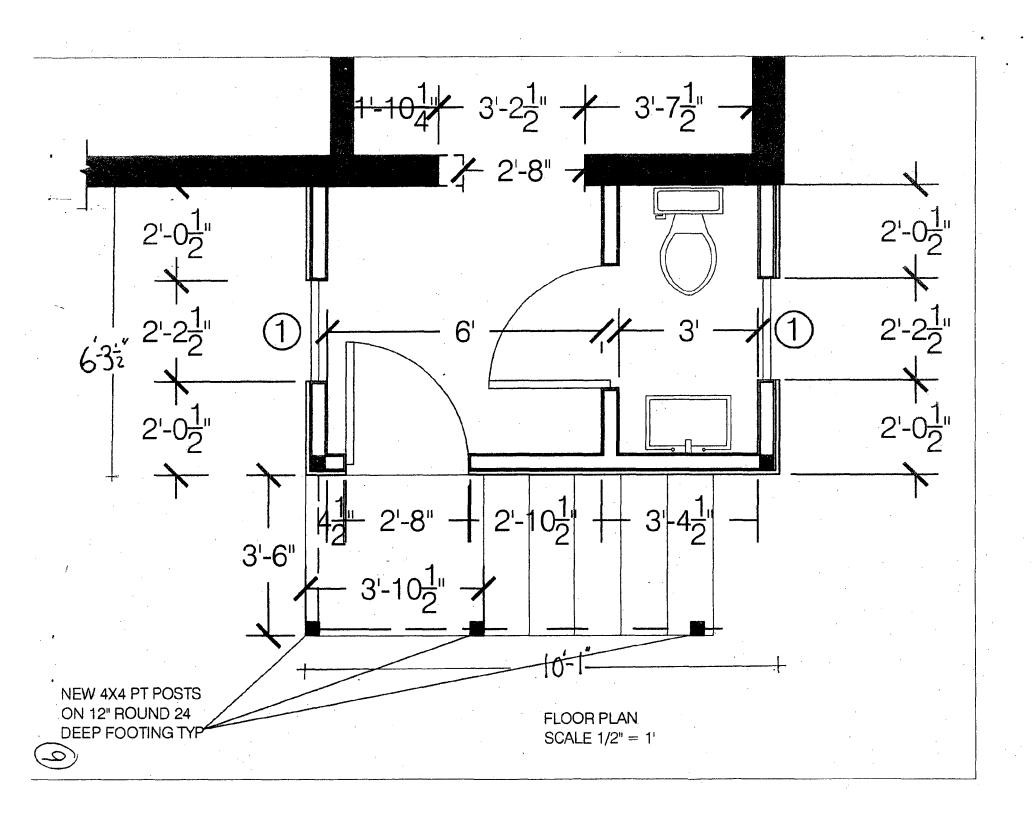

#### **PROPOSAL:**

The applicants are proposing to enclose an existing, open, rear porch at the rear of their house. The proposed materials to be utilized in this project are wood framing, painted, wood horizontal siding to match the siding profile on the existing house, a wood, simulated divided light window, wood trim, a wood door and a new, wood stair and balustrade.

#### STAFF DISCUSSION

The proposed porch enclosure will be located at the rear – not visible from the public right-of-way. It will not have any negative impact on the existing streetscape nor the historic integrity of the historic house. The new construction will not require an increase in the size of the existing open porch's footprint, however, the staircase will be relocated from the side to the rear of the new enclosure. The detailing and materials proposed complement the architectural details found on the original house. This proposal meets the criteria outlined in the *Takoma Park Guidelines*, the *Montgomery County Code* and the *Secretary of the Interior Standards*. Staff recommends approval.