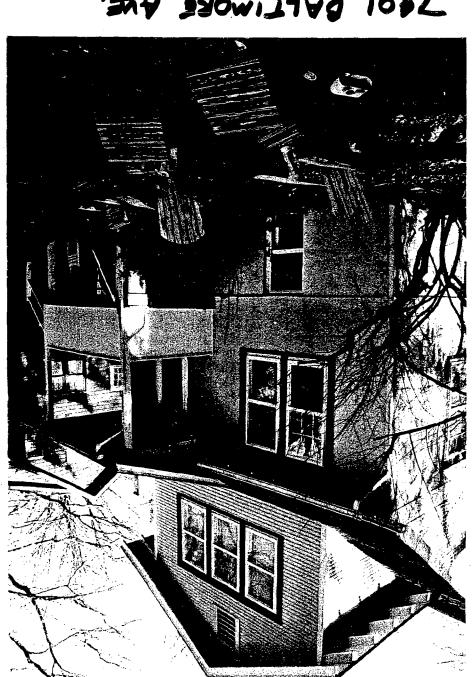

#### **PROPOSAL:**

The applicants are proposing to enclose an existing, open, rear porch at the rear of their house. The proposed materials to be utilized in this project are wood framing, painted, wood horizontal siding to match the siding profile on the existing house, a wood, simulated divided light window, wood trim, a wood door and a new, wood stair and balustrade.

#### STAFF DISCUSSION

The proposed porch enclosure will be located at the rear – not visible from the public right-of-way. It will not have any negative impact on the existing streetscape nor the historic integrity of the historic house. The new construction will not require an increase in the size of the existing open porch's footprint, however, the staircase will be relocated from the side to the rear of the new enclosure. The detailing and materials proposed complement the architectural details found on the original house. This proposal meets the criteria outlined in the *Takoma Park Guidelines*, the *Montgomery County Code* and the *Secretary of the Interior Standards*. Staff recommends approval.