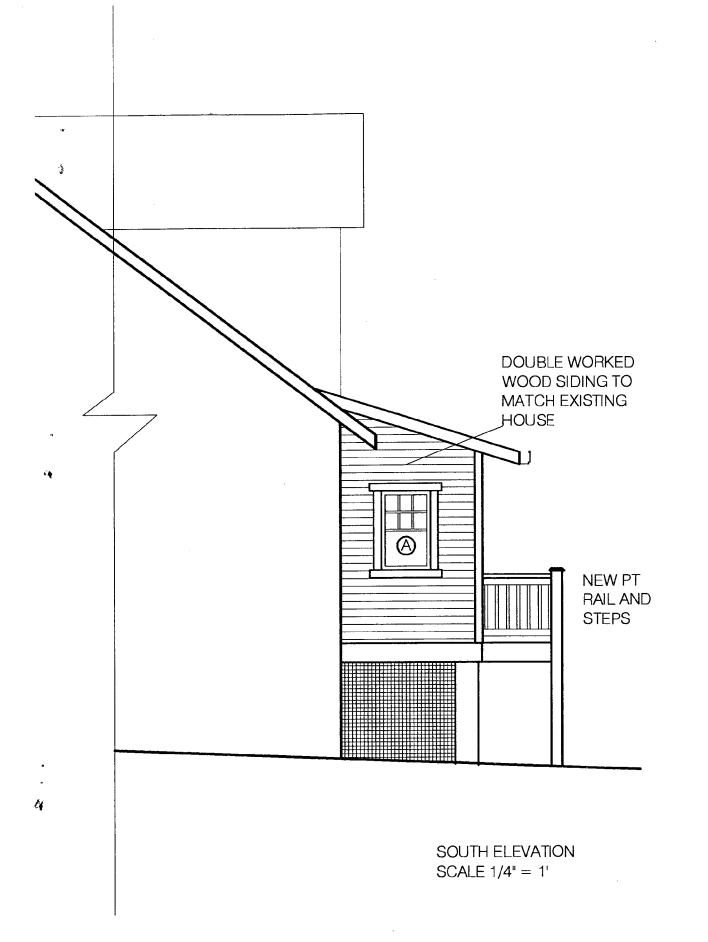

#### **PROPOSAL:**

The applicants are proposing to enclose an existing, open, rear porch at the rear of their house. The proposed materials to be utilized in this project are wood framing, painted, wood horizontal siding to match the siding profile on the existing house, a wood, simulated divided light window, wood trim, a wood door and a new, wood stair and balustrade.

#### STAFF DISCUSSION

The proposed porch enclosure will be located at the rear – not visible from the public right-of-way. It will not have any negative impact on the existing streetscape nor the historic integrity of the historic house. The new construction will not require an increase in the size of the existing open porch's footprint, however, the staircase will be relocated from the side to the rear of the new enclosure. The detailing and materials proposed complement the architectural details found on the original house. This proposal meets the criteria outlined in the *Takoma Park Guidelines*, the *Montgomery County Code* and the *Secretary of the Interior Standards*. Staff recommends approval.