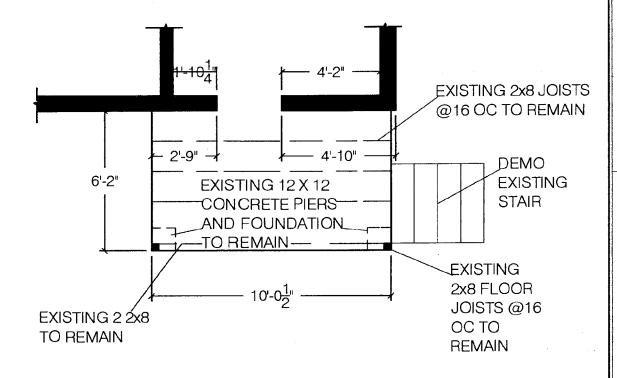

#### **PROPOSAL:**

The applicants are proposing to enclose an existing, open, rear porch at the rear of their house. The proposed materials to be utilized in this project are wood framing, painted, wood horizontal siding to match the siding profile on the existing house, a wood, simulated divided light window, wood trim, a wood door and a new, wood stair and balustrade.

#### STAFF DISCUSSION

The proposed porch enclosure will be located at the rear – not visible from the public right-of-way. It will not have any negative impact on the existing streetscape nor the historic integrity of the historic house. The new construction will not require an increase in the size of the existing open porch's footprint, however, the staircase will be relocated from the side to the rear of the new enclosure. The detailing and materials proposed complement the architectural details found on the original house. This proposal meets the criteria outlined in the *Takoma Park Guidelines*, the *Montgomery County Code* and the *Secretary of the Interior Standards*. Staff recommends approval.