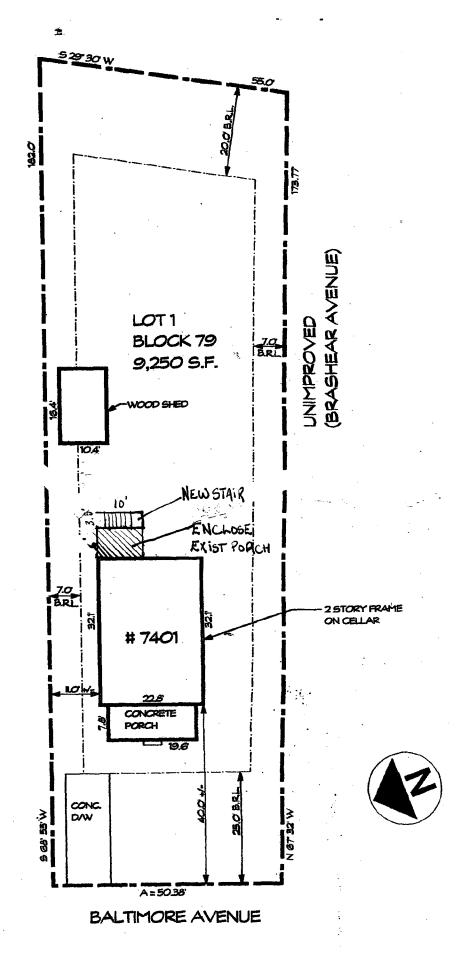

Hadar Susskino and Ilana Preuss (Rick Leonard, Agent)

Address:

7401 Baltimore Ave, Takoma Park (Takoma Park Historic District)

This HAWP approval is subject to the general condition that the applicant will obtain all other applicable Montgomery County or local government agency permits. After the issuance of these permits, the applicant must contact this Historic Preservation Office if any changes to the approved plan are made.

#### **PROPOSAL:**

The applicants are proposing to enclose an existing, open, rear porch at the rear of their house. The proposed materials to be utilized in this project are wood framing, painted, wood horizontal siding to match the siding profile on the existing house, a wood, simulated divided light window, wood trim, a wood door and a new, wood stair and balustrade.