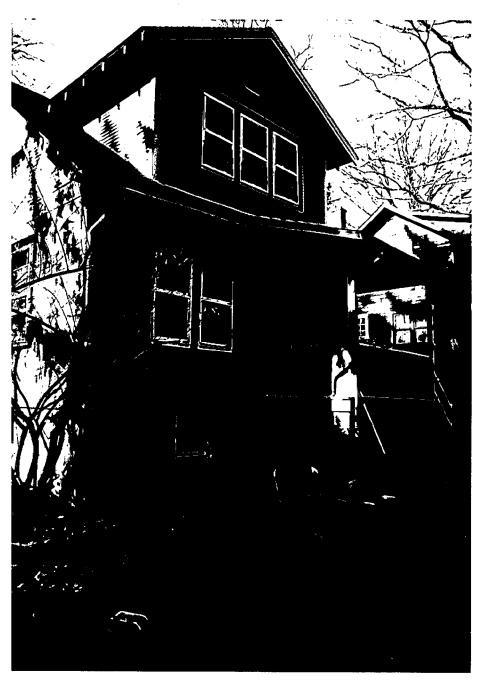

#### **PROPOSAL:**

The applicants are proposing to enclose an existing, open, rear porch at the rear of their house. The proposed materials to be utilized in this project are wood framing, painted, wood horizontal siding to match the siding profile on the existing house, a wood, simulated divided light window, wood trim, a wood door and a new, wood stair and balustrade.

#### STAFF DISCUSSION

The proposed porch enclosure will be located at the rear – not visible from the public right-of-way. It will not have any negative impact on the existing streetscape nor the historic integrity of the historic house. The new construction will not require an increase in the size of the existing open porch's footprint, however, the staircase will be relocated from the side to the rear of the new enclosure. The detailing and materials proposed complement the architectural details found on the original house. This proposal meets the criteria outlined in the *Takoma Park Guidelines*, the *Montgomery County Code* and the *Secretary of the Interior Standards*. Staff recommends approval.