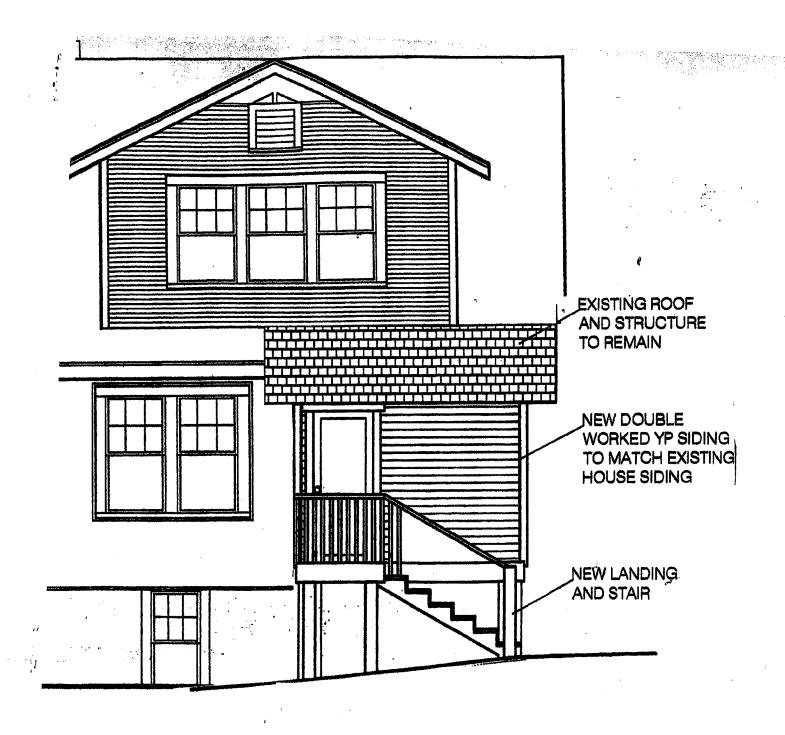

#### **PROPOSAL:**

The applicants are proposing to enclose an existing, open, rear porch at the rear of their house. The proposed materials to be utilized in this project are wood framing, painted, wood horizontal siding to match the siding profile on the existing house, a wood, simulated divided light window, wood trim, a wood door and a new, wood stair and balustrade.

#### STAFF DISCUSSION

The proposed porch enclosure will be located at the rear – not visible from the public right-of-way. It will not have any negative impact on the existing streetscape nor the historic integrity of the historic house. The new construction will not require an increase in the size of the existing open porch's footprint, however, the staircase will be relocated from the side to the rear of the new enclosure. The detailing and materials proposed complement the architectural details found on the original house. This proposal meets the criteria outlined in the *Takoma Park Guidelines*, the *Montgomery County Code* and the *Secretary of the Interior Standards*. Staff recommends approval.