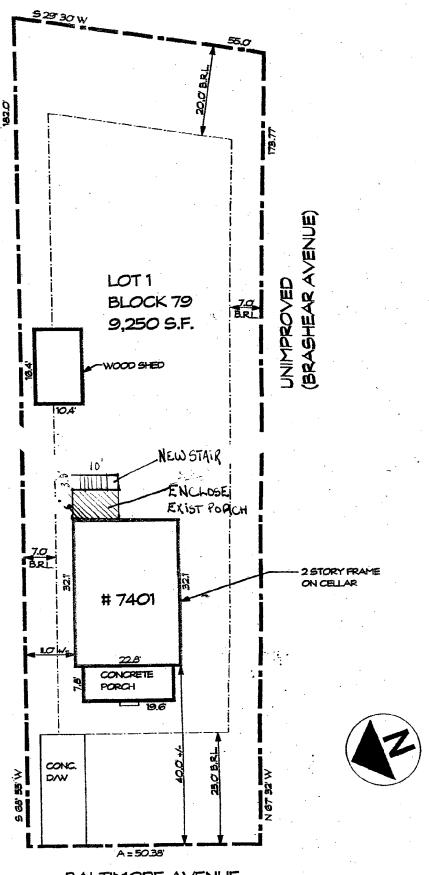

Hadar Susskino and Ilana Preuss (Rick Leonard, Agent)

Address:

7401 Baltimore Ave, Takoma Park (Takoma Park Historic District)

This HAWP approval is subject to the general condition that the applicant will obtain all other applicable Montgomery County or local government agency permits. After the issuance of these permits, the applicant must contact this Historic Preservation Office if any changes to the approved plan are made.

# APPLICATION FOR HISTORIC AREA WORK PERMIT

FEB - 6 PM

|                                                                                                                                                                                                                               | Contact Person: RICK LEONAND                                                            |          |
|-------------------------------------------------------------------------------------------------------------------------------------------------------------------------------------------------------------------------------|-----------------------------------------------------------------------------------------|----------|
|                                                                                                                                                                                                                               | Daytime Phone No.: 301-270-4799                                                         |          |
| Tex Account No.: 01070782                                                                                                                                                                                                     |                                                                                         |          |
| LIADAR SISSKIND +                                                                                                                                                                                                             | Davigne Phone No.: 301-562-8929                                                         |          |
| Address: ILANA PREUSS 7401                                                                                                                                                                                                    | BALTIMONE AVE TANSMA PARK A                                                             | 40 20812 |
| Address: ILANA PREUSS 7401  Street Number City  Contractor: HERITAGE BULLDWG & RENOVA 77                                                                                                                                      | Steet Zp Code                                                                           |          |
| Contractor: HERITAGE BULLDWG+ RENOVATT                                                                                                                                                                                        | Phone No.: 32 - 275- 4779                                                               |          |
| Contractor Registration No.: NINC 32422                                                                                                                                                                                       |                                                                                         |          |
| Agent for Owner: Rick LEONANS                                                                                                                                                                                                 | Daytime Phona No.:                                                                      |          |
| LOCATION OF BUILDING/PREMISE                                                                                                                                                                                                  |                                                                                         |          |
| House Number: 740 ( Sweet:                                                                                                                                                                                                    | BALTIMONE AVE.                                                                          |          |
| House Number: 740 ( Street: Town/City: TAKOMA PANK Nearest Cross Street:                                                                                                                                                      | ALBANY AVE.                                                                             |          |
| Lot / Block: 79 Subdivision: 25                                                                                                                                                                                               |                                                                                         |          |
|                                                                                                                                                                                                                               |                                                                                         |          |
|                                                                                                                                                                                                                               |                                                                                         |          |
| PART ONE: TYPE OF PERMIT ACTION AND USE                                                                                                                                                                                       | DOMESTAL P.                                                                             |          |
| 1A. CHECK ALL APPLICABLE: CHECK ALL A  CHECK ALL APPLICABLE:  CHECK ALL APPLICABLE: |                                                                                         |          |
|                                                                                                                                                                                                                               | ! Slab ☐ Room Addition ☐ Perch ☐ Deck ☐ Shed ☐ Shed ☐ Woodburning Stove ☑ Single Family |          |
|                                                                                                                                                                                                                               |                                                                                         |          |
| 1B. Construction cost estimate: \$ 30,000                                                                                                                                                                                     | ((Composit Section 4) U Uster:                                                          |          |
|                                                                                                                                                                                                                               | 10                                                                                      |          |
|                                                                                                                                                                                                                               |                                                                                         |          |
| PART TWO: COMPLETE FOR NEW CONSTRUCTION AND EXTEND/ADDITIO                                                                                                                                                                    |                                                                                         |          |
| 2A. Type of sewage disposal: 01 CTWSSC 02 - Soptic                                                                                                                                                                            | 03 🗇 Other:                                                                             |          |
| 2B. Type of water supply: 01 C/WSSC 02 ☐ Well                                                                                                                                                                                 | 03 🗆 Other:                                                                             |          |
| PART THREE: COMPLETE ONLY FOR FENCE/RETAINING WALL                                                                                                                                                                            |                                                                                         |          |
| 3A. Height feet inches                                                                                                                                                                                                        |                                                                                         |          |
| 3B. Indicate whether the fence or retaining wall is to be constructed on one of the following                                                                                                                                 | lowing locations:                                                                       |          |
| ☐ On party line/property line ☐ Entirely on land of owner                                                                                                                                                                     | On public right of way/sesement                                                         |          |
| I hereby certify that I have the authority to make the foregoing application, that the ap                                                                                                                                     | plication is correct, and that the construction will comply with plans                  |          |
| approved by all agencies listed and I hereby acknowledge and accept this to be a con                                                                                                                                          | ndition for the issuance of this permit.                                                |          |
|                                                                                                                                                                                                                               | 2-6-07                                                                                  |          |
| Significant of operation of authorized agent                                                                                                                                                                                  | Dotto                                                                                   |          |
|                                                                                                                                                                                                                               |                                                                                         |          |
| Approved: X V CONDITION For Cheipho                                                                                                                                                                                           | son differin Politeriation Commission                                                   |          |
| Disapproved: Signature: Signature:                                                                                                                                                                                            | 1 (a) Date: 3/15/0/                                                                     |          |
| Application/Permit No.: 4447106 Date Files                                                                                                                                                                                    | d: 3/6/07 (Date Issued:                                                                 |          |

#### **PROPOSAL:**

The applicants are proposing to enclose an existing, open, rear porch at the rear of their house. The proposed materials to be utilized in this project are wood framing, painted, wood horizontal siding to match the siding profile on the existing house, a wood, simulated divided light window, wood trim, a wood door and a new, wood stair and balustrade.