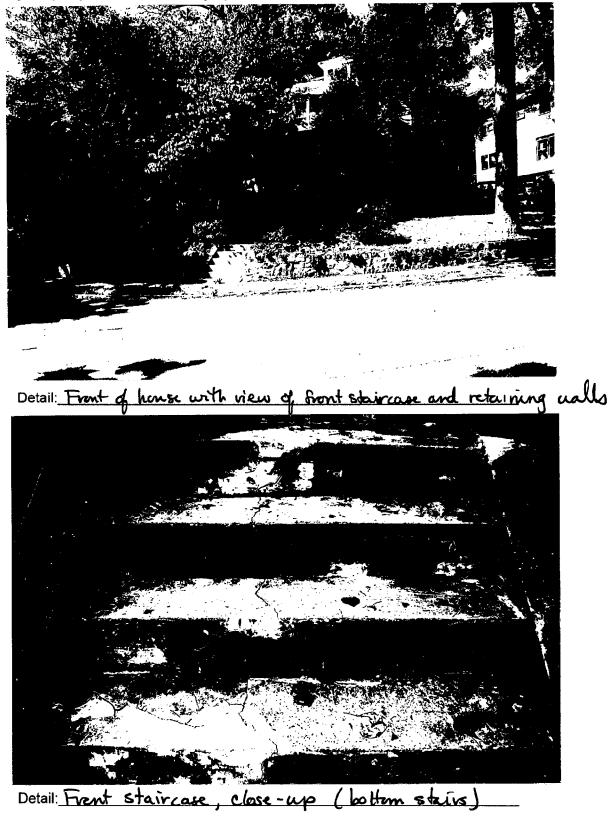

### **PROPOSAL**

The applicants are proposing to cover the existing concrete front staircase and landings in flagstone, remove the concrete footpaths to the left (west) and right (east) of the front staircase and replace those with stepping stones, and repair the existing retaining wall. The existing concrete staircase, landings, and footpaths are in a cracked and deteriorated condition. The dimensions of the staircase, landing, and footpaths will remain unchanged. Retaining wall repair work is to include installation of replacement stone to replace missing stones, pointing cracks, and reintroduction of missing bead joints.