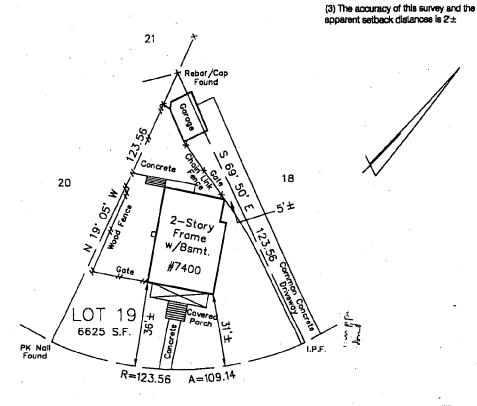

law . 40 He MARA 14 124 Sta sam issing installation stone pointing U P beard nts CNO md 's nst m. missing

onths

- 2. SITE PLAN Withensions, of staivcase, front landing, and for Site and environmental setting, drawn to scale. You may use your plat. Your site of an must include:
  - a. the scale, north arrow, and date;
  - b. dimensions of all existing and proposed structures; and
  - c. site features such as walkways, driveways, fences, ponds, streams, trash dumpsters, mechanical equipment, and landscaping.

### **PROPOSAL**

The applicants are proposing to cover the existing concrete front staircase and landings in flagstone, remove the concrete footpaths to the left (west) and right (east) of the front staircase and replace those with stepping stones, and repair the existing retaining wall. The existing concrete staircase, landings, and footpaths are in a cracked and deteriorated condition. The dimensions of the staircase, landing, and footpaths will remain unchanged. Retaining wall repair work is to include installation of replacement stone to replace missing stones, pointing cracks, and reintroduction of missing bead joints.