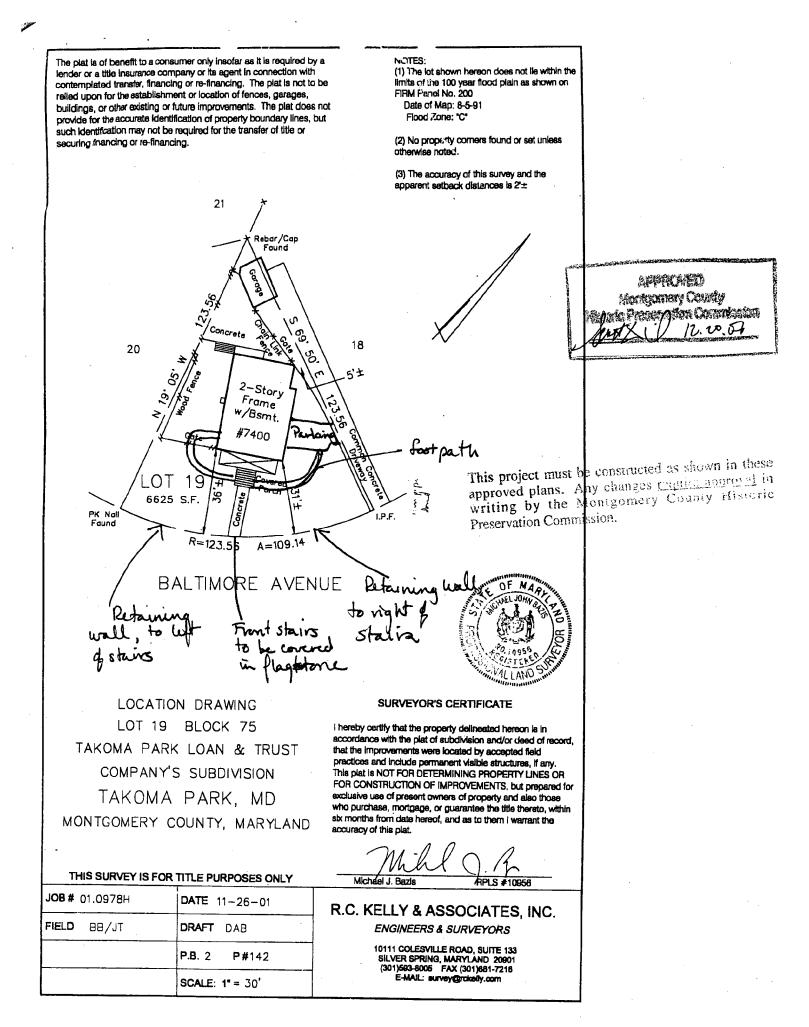

### **PROPOSAL**

The applicants are proposing to cover the existing concrete front staircase and landings in flagstone, remove the concrete footpaths to the left (west) and right (east) of the front staircase and replace those with stepping stones, and repair the existing retaining wall. The existing concrete staircase, landings, and footpaths are in a cracked and deteriorated condition. The dimensions of the staircase, landing, and footpaths will remain unchanged. Retaining wall repair work is to include installation of replacement stone to replace missing stones, pointing cracks, and reintroduction of missing bead joints.

law . 40 He MARA 14 124 Sta sam issing installation stone pointing U P beard nts CNO md 's nst m. missing

onths

- 2. SITE PLAN Withensions, of staivcase, front landing, and for Site and environmental setting, drawn to scale. You may use your plat. Your site of an must include:
  - a. the scale, north arrow, and date;
  - b. dimensions of all existing and proposed structures; and
  - c. site features such as walkways, driveways, fences, ponds, streams, trash dumpsters, mechanical equipment, and landscaping.