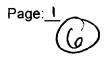

### **PROPOSAL**

The applicants are proposing to cover the existing concrete front staircase and landings in flagstone, remove the concrete footpaths to the left (west) and right (east) of the front staircase and replace those with stepping stones, and repair the existing retaining wall. The existing concrete staircase, landings, and footpaths are in a cracked and deteriorated condition. The dimensions of the staircase, landing, and footpaths will remain unchanged. Retaining wall repair work is to include installation of replacement stone to replace missing stones, pointing cracks, and reintroduction of missing bead joints.

#### 5. PHOTOGRAPHS

- a. Clearly labeled photographic prints of each facade of existing resource, including details of the affected portions. All labels should be placed on the front of photographs.
- b. Clearly label photographic prints of the resource as viewed from the public right-of-way and of the adjoining properties. All labels should be placed on the front of photographs.