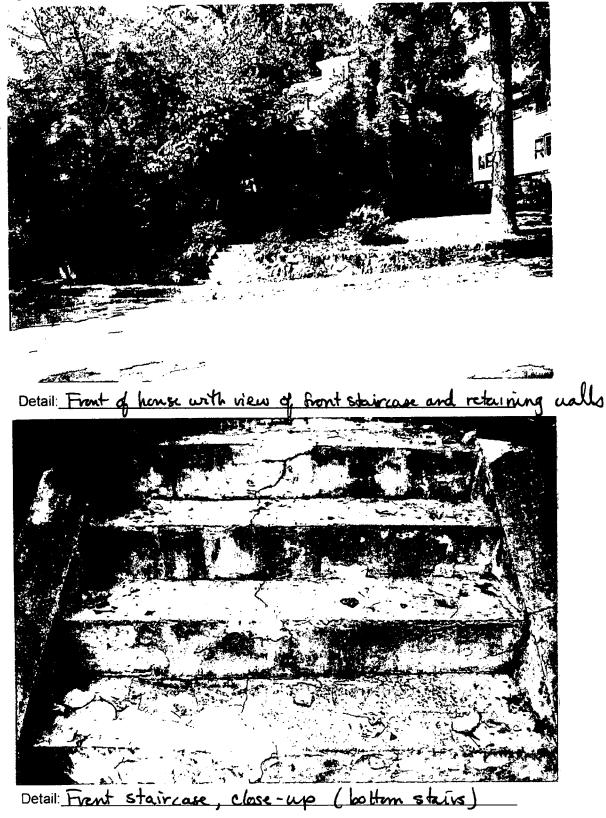

### **PROPOSAL**

The applicants are proposing to cover the existing concrete front staircase and landings in flagstone, remove the concrete footpaths to the left (west) and right (east) of the front staircase and replace those with stepping stones, and repair the existing retaining wall. The existing concrete staircase, landings, and footpaths are in a cracked and deteriorated condition. The dimensions of the staircase, landing, and footpaths will remain unchanged. Retaining wall repair work is to include installation of replacement stone to replace missing stones, pointing cracks, and reintroduction of missing bead joints.

#### 5. PHOTOGRAPHS

- a. Clearly labeled photographic prints of each facade of existing resource, including details of the affected portions. All labels should be placed on the front of photographs.
- b. Clearly label photographic prints of the resource as viewed from the public right-of-way and of the adjoining properties. All labels should be placed on the front of photographs.