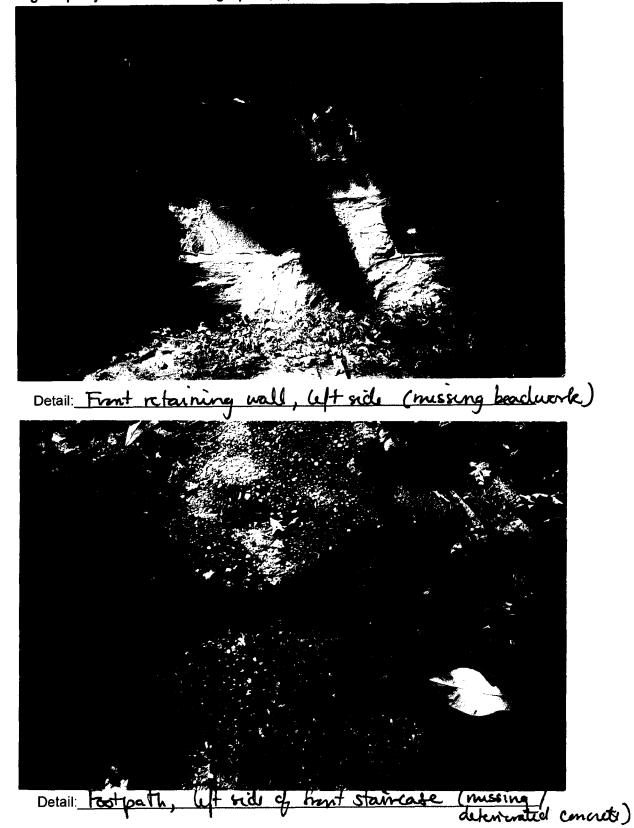

### **PROPOSAL**

The applicants are proposing to cover the existing concrete front staircase and landings in flagstone, remove the concrete footpaths to the left (west) and right (east) of the front staircase and replace those with stepping stones, and repair the existing retaining wall. The existing concrete staircase, landings, and footpaths are in a cracked and deteriorated condition. The dimensions of the staircase, landing, and footpaths will remain unchanged. Retaining wall repair work is to include installation of replacement stone to replace missing stones, pointing cracks, and reintroduction of missing bead joints.