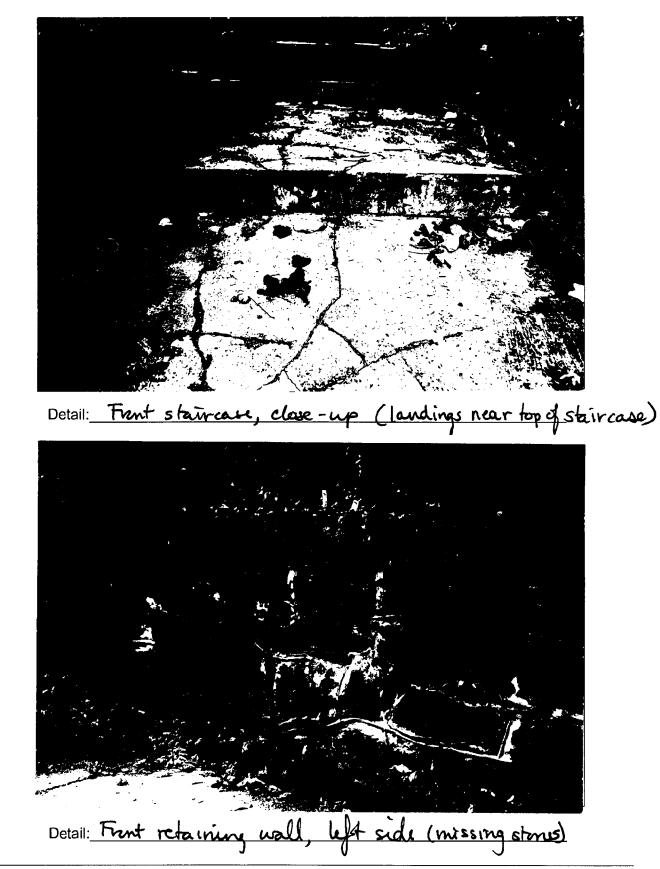

### **PROPOSAL**

The applicants are proposing to cover the existing concrete front staircase and landings in flagstone, remove the concrete footpaths to the left (west) and right (east) of the front staircase and replace those with stepping stones, and repair the existing retaining wall. The existing concrete staircase, landings, and footpaths are in a cracked and deteriorated condition. The dimensions of the staircase, landing, and footpaths will remain unchanged. Retaining wall repair work is to include installation of replacement stone to replace missing stones, pointing cracks, and reintroduction of missing bead joints.