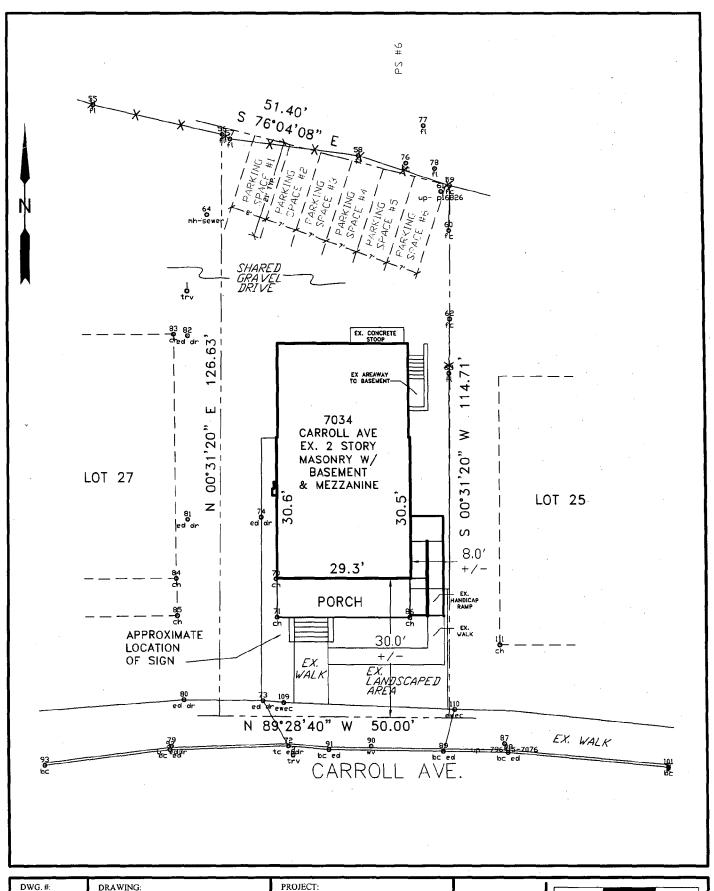

SUBJECT:

Historic Area Work Permit #428247, sign installation

The Montgomery County Historic Preservation Commission (HPC) has reviewed the attached application for a Historic Area Work Permit (HAWP). This application was <u>Approved with Condition</u> at the August 16, 2006 meeting. The condition of approval is

Applicant:

John Magnan

Address:

7034 Carroll Ave, Takoma Park

This HAWP approval is subject to the general condition that the applicant will obtain all other applicable Montgomery County or local government agency permits. After the issuance of these permits the applicant must contact this Historic Preservation Office if any changes to the approved plan are made.