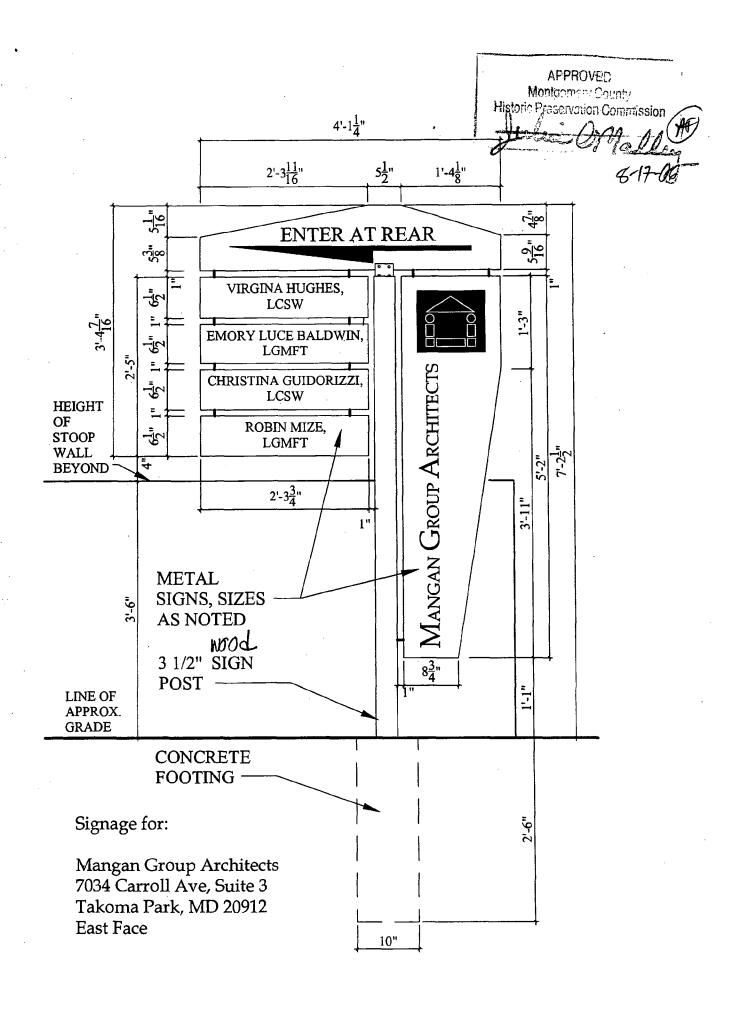

SUBJECT:

Historic Area Work Permit #428247, sign installation

The Montgomery County Historic Preservation Commission (HPC) has reviewed the attached application for a Historic Area Work Permit (HAWP). This application was <u>Approved with Condition</u> at the August 16, 2006 meeting. The condition of approval is

Applicant:

John Magnan

Address:

7034 Carroll Ave, Takoma Park

This HAWP approval is subject to the general condition that the applicant will obtain all other applicable Montgomery County or local government agency permits. After the issuance of these permits the applicant must contact this Historic Preservation Office if any changes to the approved plan are made.