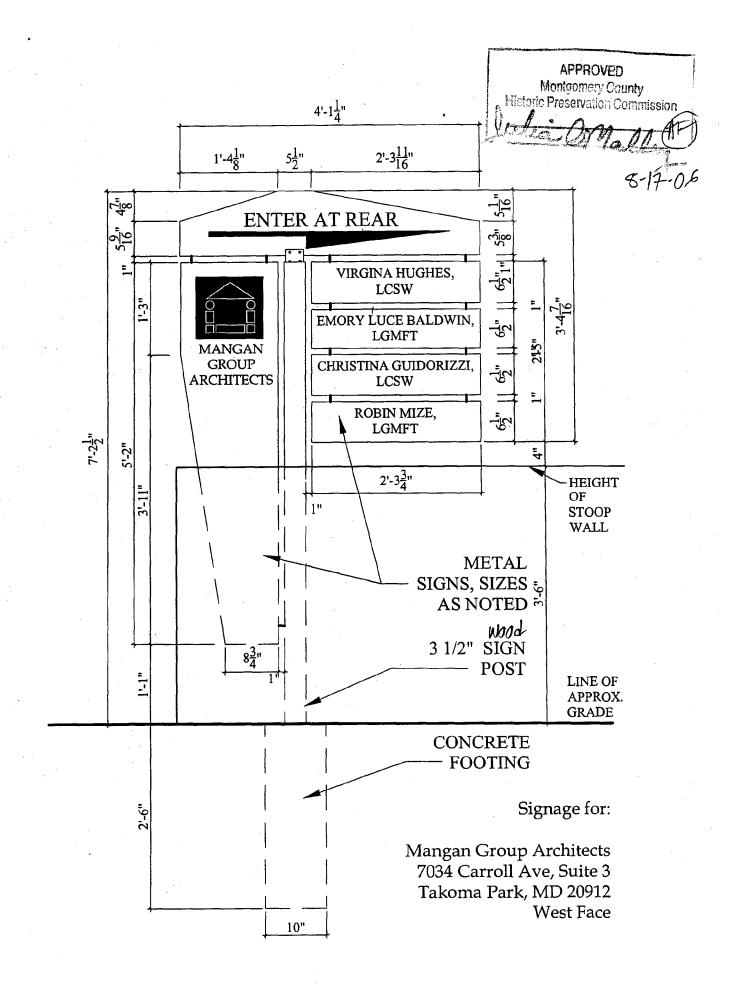

SUBJECT:

Historic Area Work Permit #428247, sign installation

The Montgomery County Historic Preservation Commission (HPC) has reviewed the attached application for a Historic Area Work Permit (HAWP). This application was <u>Approved with Condition</u> at the August 16, 2006 meeting. The condition of approval is

Applicant:

John Magnan

Address:

7034 Carroll Ave, Takoma Park

This HAWP approval is subject to the general condition that the applicant will obtain all other applicable Montgomery County or local government agency permits. After the issuance of these permits the applicant must contact this Historic Preservation Office if any changes to the approved plan are made.