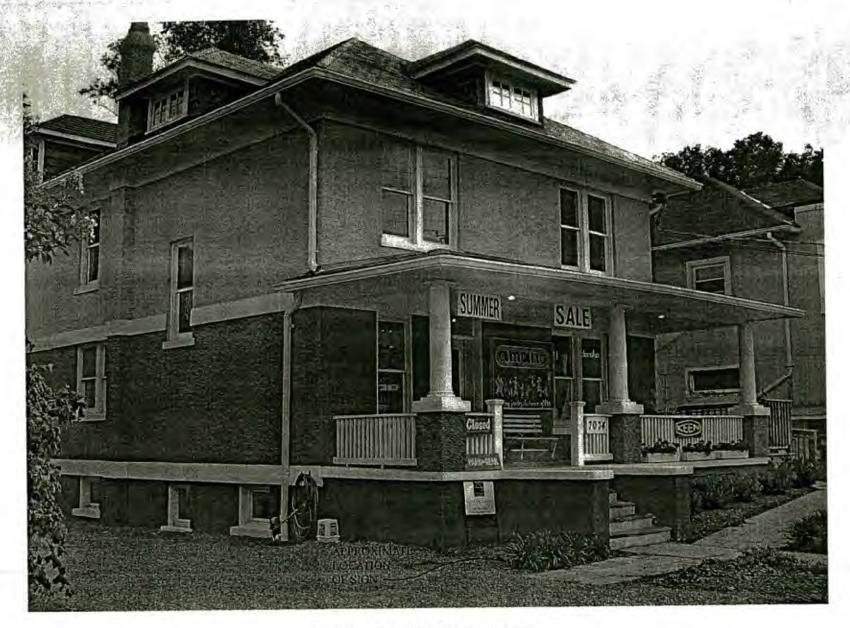

Applicant:

John Magnan

Address:

7034 Carroll Ave, Takoma Park

This HAWP approval is subject to the general condition that the applicant will obtain all other applicable Montgomery County or local government agency permits. After the issuance of these permits the applicant must contact this Historic Preservation Office if any changes to the approved plan are made.