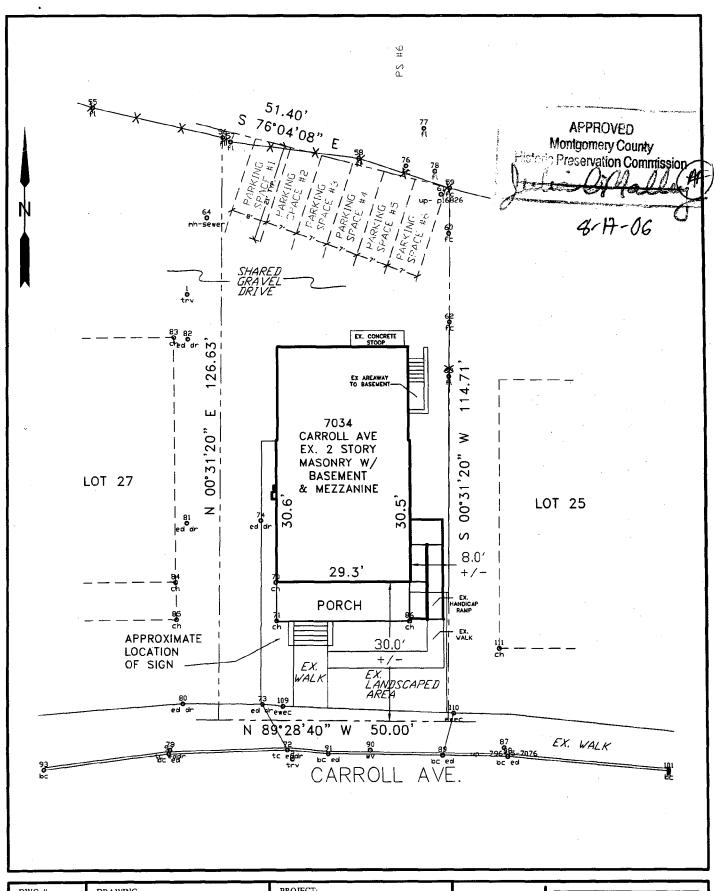

SUBJECT:

Historic Area Work Permit #428247, sign installation

The Montgomery County Historic Preservation Commission (HPC) has reviewed the attached application for a Historic Area Work Permit (HAWP). This application was <u>Approved with Condition</u> at the August 16, 2006 meeting. The condition of approval is

Applicant:

John Magnan

Address:

7034 Carroll Ave, Takoma Park

This HAWP approval is subject to the general condition that the applicant will obtain all other applicable Montgomery County or local government agency permits. After the issuance of these permits the applicant must contact this Historic Preservation Office if any changes to the approved plan are made.