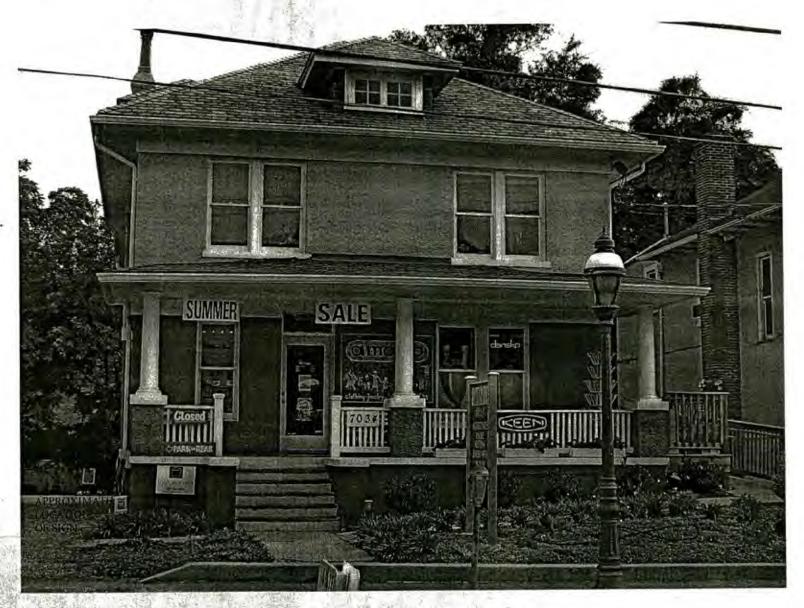

Applicant:

John Magnan

Address:

7034 Carroll Ave, Takoma Park

This HAWP approval is subject to the general condition that the applicant will obtain all other applicable Montgomery County or local government agency permits. After the issuance of these permits the applicant must contact this Historic Preservation Office if any changes to the approved plan are made.