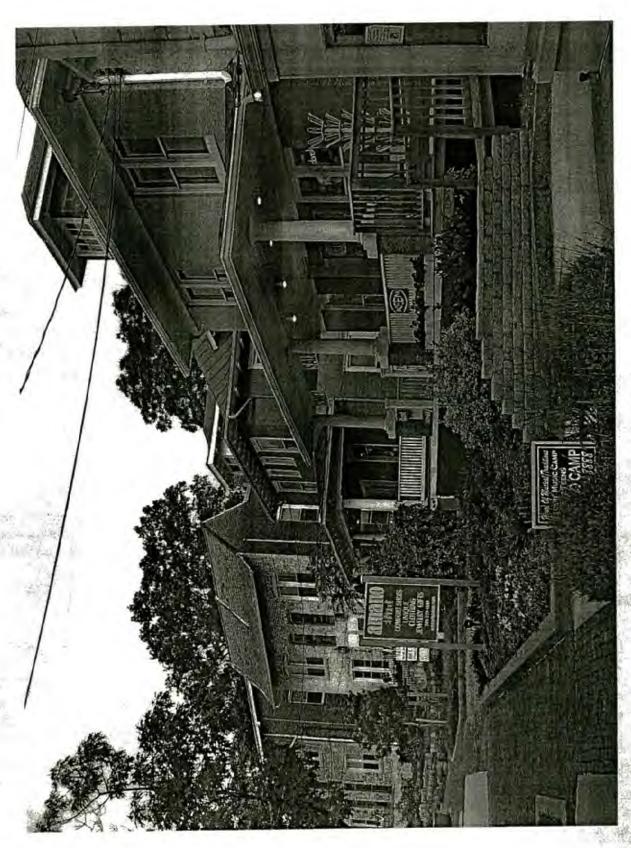

37/3-0600 7034 CARROLL AVE Takoma Park Historic District A ADMINI PARK HISTORIC DISERSE

THE PARK HISTORI

Applicant:

John Magnan

Address:

7034 Carroll Ave, Takoma Park

This HAWP approval is subject to the general condition that the applicant will obtain all other applicable Montgomery County or local government agency permits. After the issuance of these permits the applicant must contact this Historic Preservation Office if any changes to the approved plan are made.