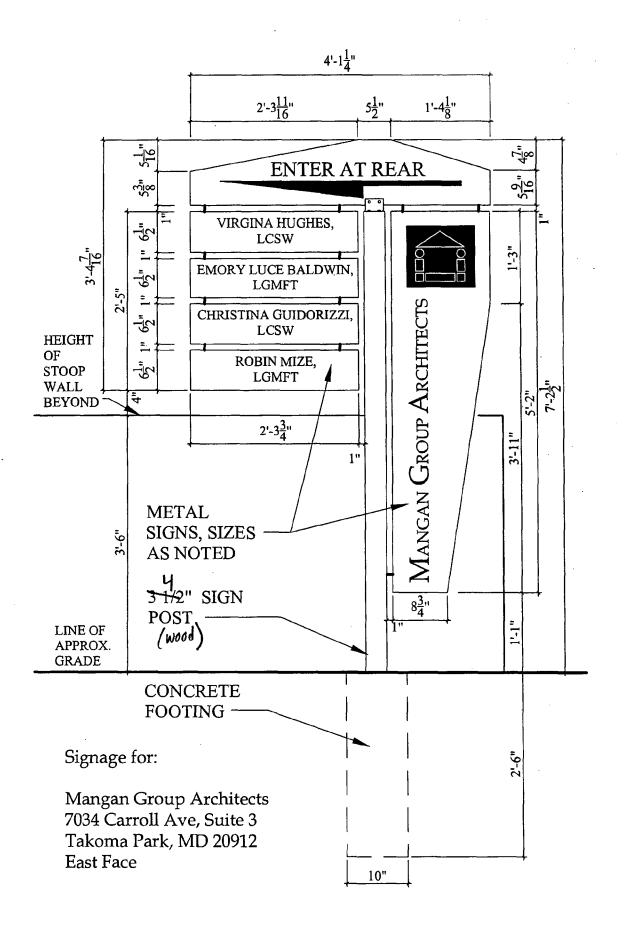

SUBJECT:

Historic Area Work Permit #428247, sign installation

The Montgomery County Historic Preservation Commission (HPC) has reviewed the attached application for a Historic Area Work Permit (HAWP). This application was <u>Approved with Condition</u> at the August 16, 2006 meeting. The condition of approval is

Applicant:

John Magnan

Address:

7034 Carroll Ave, Takoma Park

This HAWP approval is subject to the general condition that the applicant will obtain all other applicable Montgomery County or local government agency permits. After the issuance of these permits the applicant must contact this Historic Preservation Office if any changes to the approved plan are made.