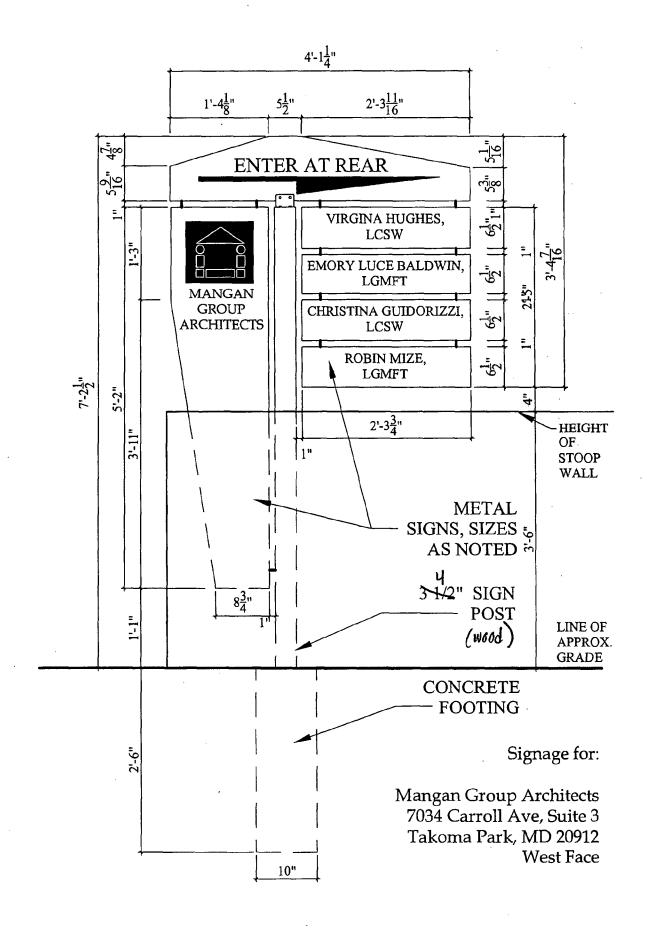

SUBJECT:

Historic Area Work Permit #428247, sign installation

The Montgomery County Historic Preservation Commission (HPC) has reviewed the attached application for a Historic Area Work Permit (HAWP). This application was <u>Approved with Condition</u> at the August 16, 2006 meeting. The condition of approval is

Applicant:

John Magnan

Address:

7034 Carroll Ave, Takoma Park

This HAWP approval is subject to the general condition that the applicant will obtain all other applicable Montgomery County or local government agency permits. After the issuance of these permits the applicant must contact this Historic Preservation Office if any changes to the approved plan are made.