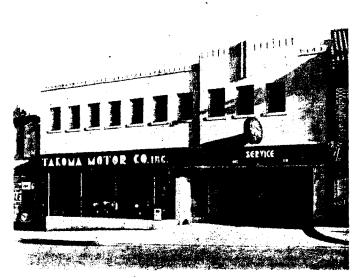

# (7

The old Ford Dealer at 7001-7003 Carroll Avenue in the 1940s.

Historic Takoma booth on Carroll Avenue at the 2008 Street Festival.

Please include Historic Takoma, Inc., as part of your end of the year charitable giving. All donations are tax deductible. Please use the form on the back of the newsletter.