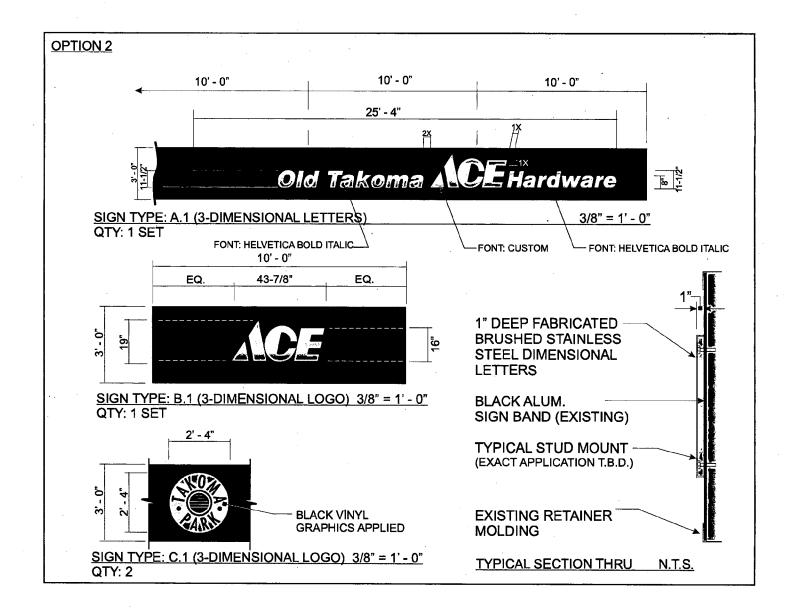

## PROPOSAL

The applicants are proposing to replace the existing plastic sign band, which was installed in the 1990s, with a new band with the same dimensions and colors and in the same location. The new band will be aluminum painted matte black, the neon lettering will be removed and new brushed stainless steel letters will be flat mounted against the band. Four brushed silver gooseneck light fixtures will be mounted to the sign band. The applicants will remove the non-original (1990s) canopy panel over the entry. See existing conditions and proposed design in Circles <u>6-8</u> and c. 1940 photo of this building in Circle