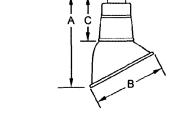

wet location

|                                                                                                                                                                                                                                                                                                                                                                                                                                                                                                                                                                                                                                                                                                                                                                                                                                                                                                                                                                                                                                                                                                                                                                                                                                                                                                                                                                                                                                                                                                                                                                       | Fixture Prefix | Height (A)      | Diameter (B) | Neck (C)       | Weight (Ibs./kg) |
|-----------------------------------------------------------------------------------------------------------------------------------------------------------------------------------------------------------------------------------------------------------------------------------------------------------------------------------------------------------------------------------------------------------------------------------------------------------------------------------------------------------------------------------------------------------------------------------------------------------------------------------------------------------------------------------------------------------------------------------------------------------------------------------------------------------------------------------------------------------------------------------------------------------------------------------------------------------------------------------------------------------------------------------------------------------------------------------------------------------------------------------------------------------------------------------------------------------------------------------------------------------------------------------------------------------------------------------------------------------------------------------------------------------------------------------------------------------------------------------------------------------------------------------------------------------------------|----------------|-----------------|--------------|----------------|------------------|
|                                                                                                                                                                                                                                                                                                                                                                                                                                                                                                                                                                                                                                                                                                                                                                                                                                                                                                                                                                                                                                                                                                                                                                                                                                                                                                                                                                                                                                                                                                                                                                       | AD 100         | 10" (254mm)     | 7" (178mm)   | 5" (127mm)     | 2.0 (.9kg)       |
|                                                                                                                                                                                                                                                                                                                                                                                                                                                                                                                                                                                                                                                                                                                                                                                                                                                                                                                                                                                                                                                                                                                                                                                                                                                                                                                                                                                                                                                                                                                                                                       | AD 150         | 11-1/2" (292mm) | 9" (229mm)   | 5-1/4" (133mm) | 2.0 (.9kg)       |
| ومعالية والمعالية فالمحافظة فالمتاركة والمتحافظة والمعاقبة والمحافظة ومحافظة ومحافظة ومحافظة والمحافية ومحافظة ومحافظة ومحافظة ومحافظة ومحافظة ومحافظ | AD 200         | 13-1/2" (343mm) | 11" (279mm)  | 5-1/2" (140mm) | 2.5 (1.1kg)      |

· •

wet location

| Fixture Prefix | Height (A)      | Diameter (B) | Neck (C)            | Weight (lbs./kg) |
|----------------|-----------------|--------------|---------------------|------------------|
| AD 100         | 10" (254mm)     | 7" (178mm)   | 5" (1 <u>27</u> mm) | 2.0 (.9kg)       |
| AD 150         | 11-1/2" (292mm) | 9" (229mm)   | 5-1/4" (133mm)      | 2.0 (.9kg)       |
| AD 200         | 13-1/2" (343mm) | 11" (279mm)  | 5-1/2" (140mm)      | 2.5 (1.1kg)      |