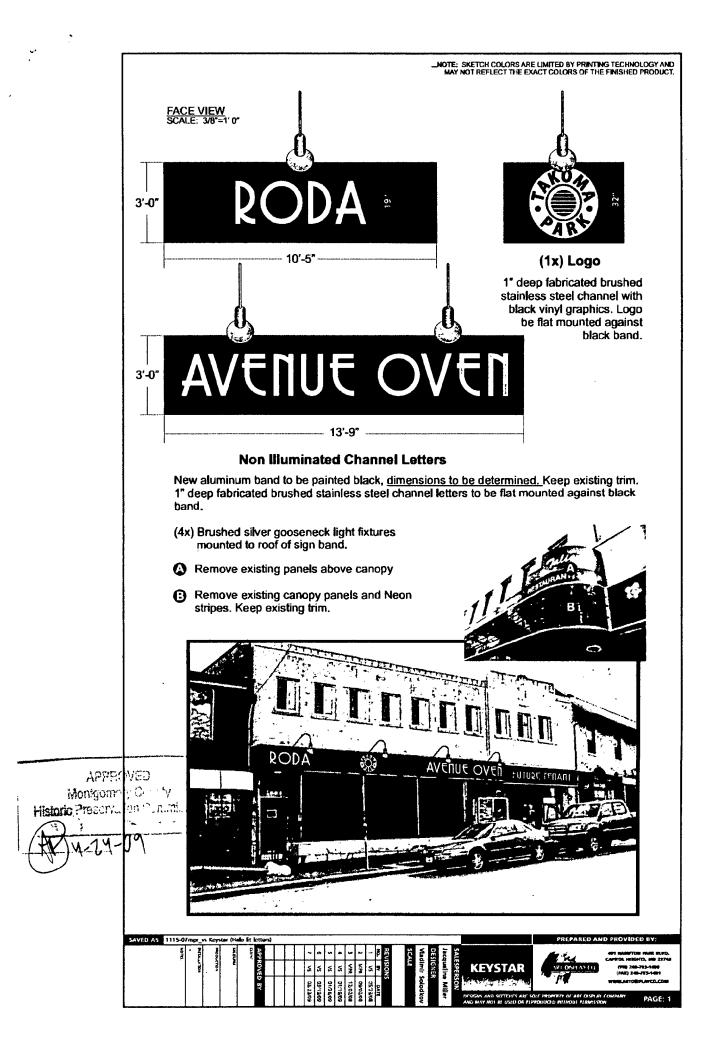

## PROPOSAL

The applicants are proposing to replace the existing plastic sign band, which was installed in the 1990s, with a new band with the same dimensions and colors and in the same location. The new band will be aluminum painted matte black, the neon lettering will be removed and new brushed stainless steel letters will be flat mounted against the band. Four brushed silver gooseneck light fixtures will be mounted to the sign band. The applicants will remove the non-original (1990s) canopy panel over the entry. See existing conditions and proposed design in Circles <u>6-8</u> and c. 1940 photo of this building in Circle