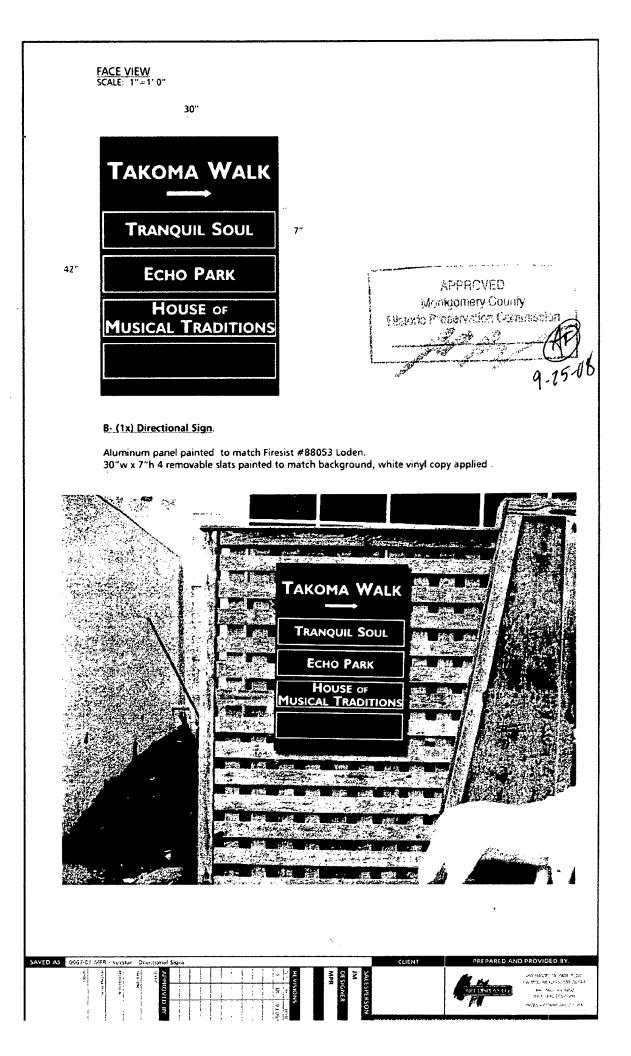

fence with No sign Existide

b. General description of project and its effect on the historic resource(s), the environmental setting, and, where applicable, the historic district

| Directional sign on internal | fence directing patronsfrom |   |
|------------------------------|-----------------------------|---|
| parking by to stores,        | J \                         |   |
| J                            |                             |   |
|                              |                             | _ |

### PROPOSAL

The applicants are proposing the installation of one directional sign that will be attached to existing fencing behind the building and will face a rear parking lot (see site plan and photos in Circles (6, 3, 4)). The Takoma Park Façade Advisory Board (FAB) has reviewed the proposed signage.