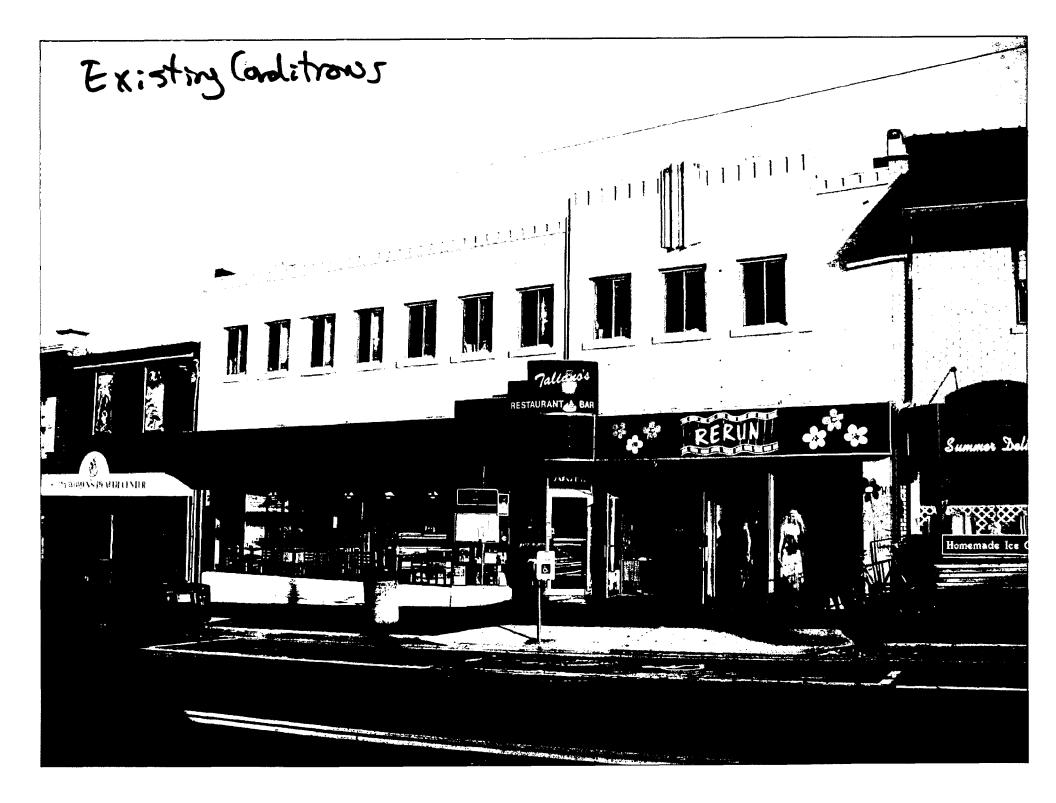

## PROPOSAL

The applicants are proposing to replace the existing plastic sign band, which was installed in the 1990s, with a new band with the same dimensions and colors and in the same location. The new band will be aluminum painted matte black, the neon lettering will be removed and new brushed stainless steel letters will be flat mounted against the band. Four brushed silver gooseneck light fixtures will be mounted to the sign band. The applicants will remove the non-original (1990s) canopy panel over the entry. See existing conditions and proposed design in Circles <u>6-8</u> and c. 1940 photo of this building in Circle