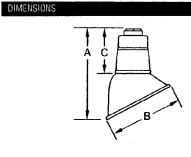

wet location

|                                                                                                                                                                                                                                                                                                                                                                                                                                                                                                                                                                                                                                                                                                                                                                                                                                                                                                                                                                                                                                                                                                                                                                                                                                                                                                                                                                                                                                                                                                                                                                       | Fixture Prefix | Height (A)      | Diameter (B) | Neck (C)       | Weight (Ibs./kg) |
|-----------------------------------------------------------------------------------------------------------------------------------------------------------------------------------------------------------------------------------------------------------------------------------------------------------------------------------------------------------------------------------------------------------------------------------------------------------------------------------------------------------------------------------------------------------------------------------------------------------------------------------------------------------------------------------------------------------------------------------------------------------------------------------------------------------------------------------------------------------------------------------------------------------------------------------------------------------------------------------------------------------------------------------------------------------------------------------------------------------------------------------------------------------------------------------------------------------------------------------------------------------------------------------------------------------------------------------------------------------------------------------------------------------------------------------------------------------------------------------------------------------------------------------------------------------------------|----------------|-----------------|--------------|----------------|------------------|
|                                                                                                                                                                                                                                                                                                                                                                                                                                                                                                                                                                                                                                                                                                                                                                                                                                                                                                                                                                                                                                                                                                                                                                                                                                                                                                                                                                                                                                                                                                                                                                       | AD 100         | 10" (254mm)     | 7" (178mm)   | 5" (127mm)     | 2.0 (.9kg)       |
|                                                                                                                                                                                                                                                                                                                                                                                                                                                                                                                                                                                                                                                                                                                                                                                                                                                                                                                                                                                                                                                                                                                                                                                                                                                                                                                                                                                                                                                                                                                                                                       | AD 150         | 11-1/2" (292mm) | 9" (229mm)   | 5-1/4" (133mm) | 2.0 (.9kg)       |
| ومعالية والمعالية فالمحافظة فالمتاركة والمتحافظة والمعاقبة والمحافظة ومحافظة ومحافظة ومحافظة والمحافية ومحافظة ومحافظة ومحافظة ومحافظة ومحافظة ومحافظ | AD 200         | 13-1/2" (343mm) | 11" (279mm)  | 5-1/2" (140mm) | 2.5 (1.1kg)      |

· •

wet location

| Fixture Prefix | Height (A)      | Diameter (B) | Neck (C)            | Weight (lbs./kg) |
|----------------|-----------------|--------------|---------------------|------------------|
| AD 100         | 10" (254mm)     | 7" (178mm)   | 5" (1 <u>27</u> mm) | 2.0 (.9kg)       |
| AD 150         | 11-1/2" (292mm) | 9" (229mm)   | 5-1/4" (133mm)      | 2.0 (.9kg)       |
| AD 200         | 13-1/2" (343mm) | 11" (279mm)  | 5-1/2" (140mm)      | 2.5 (1.1kg)      |

DIMENSIONS

| Fixture<br>Prefix          | Rated<br>Wattage                                      | Light<br>Source                                            | Line<br>Voltage | Reflector<br>Cotor                                                                                              | 1                                                       | hounting        | Factory In<br>Optio                                 |                                                                         |
|----------------------------|-------------------------------------------------------|------------------------------------------------------------|-----------------|-----------------------------------------------------------------------------------------------------------------|---------------------------------------------------------|-----------------|-----------------------------------------------------|-------------------------------------------------------------------------|
| AD 100<br>AD 150<br>AD 200 | (100 Watt Max.)<br>(150 Watt Max.)<br>(200 Watt Max.) | INC - Incandescent                                         | 120             | MSV - Metallic Silver<br>GWT - Gloss White<br>GBK - Gloss Black<br>GRD - Gloss Red                              | LDS96 WL<br>Factory prev<br>leads for us<br>stem or bra | vired<br>e with | G6 - Globe <sup>3</sup><br>PG3 - Globe <sup>3</sup> | Ball Aligners<br>Decorative Aligner                                     |
| AD 200                     | 26/32/42                                              | CFL - Compact<br>Ruorescent<br>(Globe option required)     | UE<br>347       | GRD - Gloss Reen<br>GPT - Textured Graphite<br>RUS - Textured Rust<br>SVG - Satin Verde Green                   | mounting in                                             | Wet Locations   |                                                     | Gooseneck<br>& Wall Brackets<br>Poles & Pole Brackets                   |
| AD 200                     | 50<br>70<br>100<br>175 <sup>1</sup>                   | MH - Metal Halide<br>(PG3 Globe option<br>required)        | 120             | GAL - Galvanized<br>COLOR SELECT<br>CTS - Low Luster Citrus<br>IND - Low Luster Indigo                          | Not available wi                                        | th Gora Sets    |                                                     | Remote Ballasts<br>Stems                                                |
| AD 100<br>AD 150<br>AD 200 | 50<br>70<br>100                                       | MP - Metal Halide <sup>2</sup><br>(for use in open optics) |                 | LAG – Low Luster Lagoon<br>SAL – Low Luster Salsa<br>SGP – Low Luster Sage Peal<br>TCA – Low Luster Terra Cotta |                                                         |                 |                                                     | Wire Guards                                                             |
| T                          |                                                       |                                                            |                 |                                                                                                                 |                                                         |                 | 1                                                   |                                                                         |
| AD                         | 200                                                   | INC                                                        |                 | 120 MSV                                                                                                         | LDS96 WL                                                | PG3             | I                                                   |                                                                         |
|                            |                                                       |                                                            |                 |                                                                                                                 |                                                         | 2- For ind      | oor applications o                                  | ium Base Reduced Envelope lam<br>nly.<br>rictions, see RLM GLOBES optic |
|                            | Proj                                                  | ect Name                                                   |                 |                                                                                                                 | Fixtu                                                   | re Type         |                                                     | © 2007 LSI INDUS                                                        |
| um Ligh                    | Cata                                                  | laa #                                                      |                 |                                                                                                                 |                                                         |                 |                                                     | 1                                                                       |