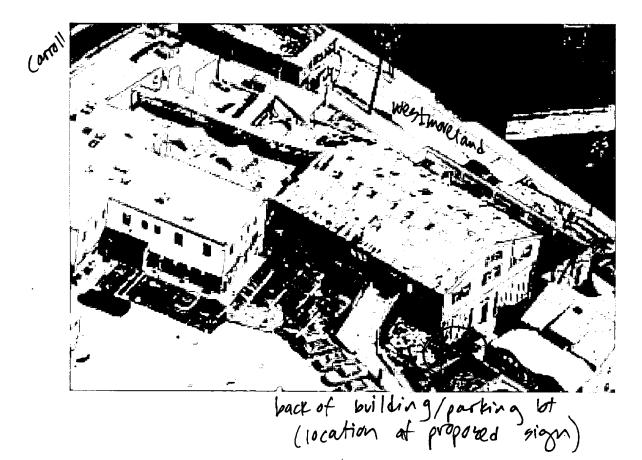

### PROPOSAL

The applicants are proposing the installation of one directional sign that will be attached to existing fencing behind the building and will face a rear parking lot (see site plan and photos in Circles (6, 3, 4)). The Takoma Park Façade Advisory Board (FAB) has reviewed the proposed signage.