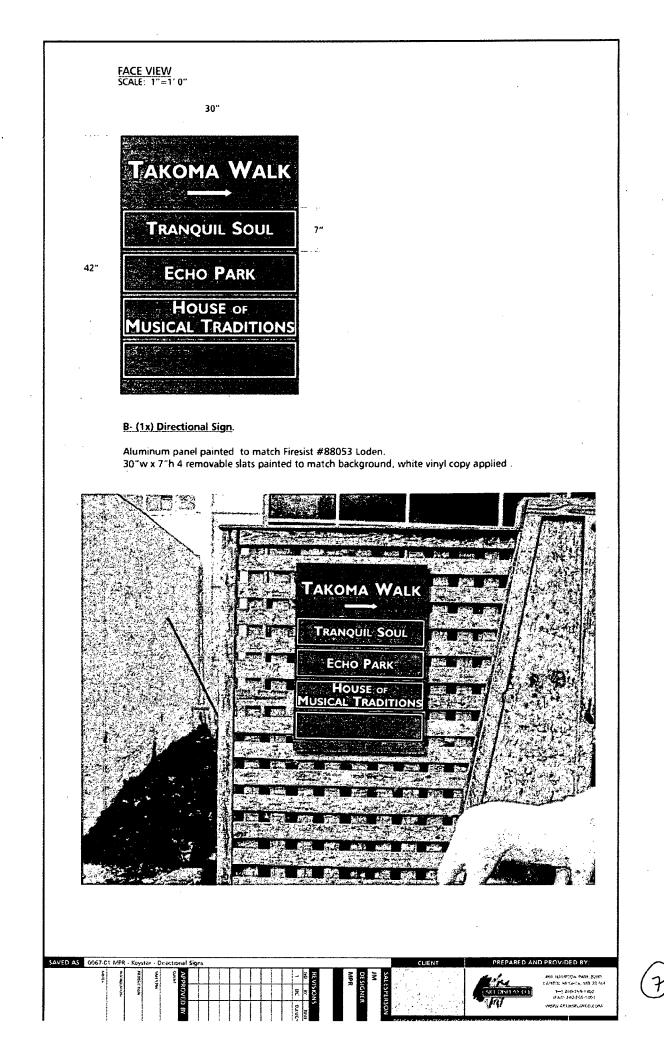

fence with No sign Existide

b. General description of project and its effect on the historic resource(s), the environmental setting, and, where applicable, the historic district

| Directional sign on internal | fence directing patronsfrom |   |
|------------------------------|-----------------------------|---|
| parking by to stores,        | J \                         |   |
| J                            |                             |   |
|                              |                             | _ |