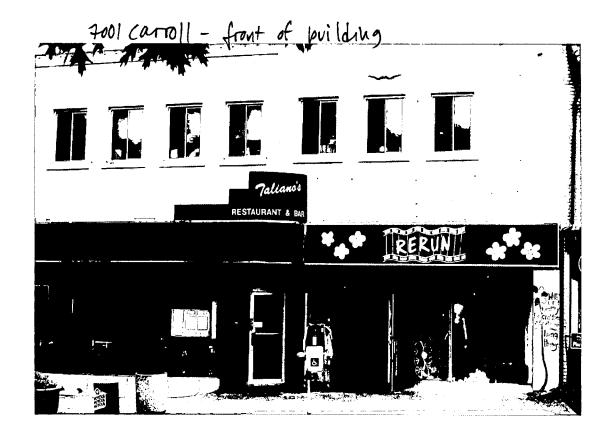

## PROPOSAL

The applicants are proposing to replace the existing plastic sign band, which was installed in the 1990s, with a new band with the same dimensions and colors and in the same location. The new band will be aluminum painted matte black, the neon lettering will be removed and new brushed stainless steel letters will be flat mounted against the band. Four brushed silver gooseneck light fixtures will be mounted to the sign band. The applicants will remove the non-original (1990s) canopy panel over the entry. See existing conditions and proposed design in Circles <u>6-8</u> and c. 1940 photo of this building in Circle