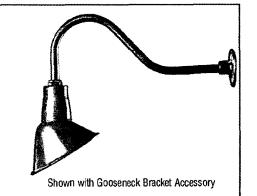

b. General description of project and its effect on the historic resource(s), the environmental setting, and, where applicable, the historic district: New lettering will be added along with gooseneck lights above.

## ABOLITE ANGLED REFLECTOR

FINISH - Available in either Architectural Textured, High Gloss, or Galvanized finish.

LAMP OPTIONS - Designed to accommodate Incandescent, Compact Fluorescent, and HID lamps. CFL and HID lamps available – order separately; Incandescent lamps by others.

| Fixture<br>Prefix          | Rated<br>Wattage                                      | Light<br>Source                                            | Line<br>Voltage |                                                                                    | Reflector<br>Color                 |             | Mounting                          | · Factory Installed<br>Options                      | Field Installed<br>Accessories                        |
|----------------------------|-------------------------------------------------------|------------------------------------------------------------|-----------------|------------------------------------------------------------------------------------|------------------------------------|-------------|-----------------------------------|-----------------------------------------------------|-------------------------------------------------------|
| AD 100<br>AD 150<br>AD 200 | (100 Watt Max.)<br>(150 Watt Max.)<br>(200 Watt Max.) | INC - Incandescent                                         | 120             | MSV - Metalli<br>GWT - Gloss V<br>GBK - Gloss B                                    | White<br>lack                      | leads f     | y prewired<br>or use with         | G6 - Globe <sup>3</sup><br>PG3 - Globe <sup>3</sup> | Ball Aligners<br>Decorative Aligner                   |
| AD 200                     | 26/32/42                                              | CFL - Compact<br>Fluorescent<br>(Globe option required)    | UE<br>347       | GRD - Gloss F<br>GGN - Gloss C<br>GPT - Texture<br>RUS - Texture<br>SVG - Satin Ve | Green<br>1 Graphite<br>ad Rust     | mount       | r bracket<br>ing in Wet Locations |                                                     | Gooseneck<br>& Wall Brackets<br>Poles & Pole Brackets |
| AD 200                     | 50<br>70<br>100<br>175 <sup>1</sup>                   | MH - Metal Halide<br>(PG3 Globe option<br>required)        | 120             | GAL - Galvania<br>COLOR SEL<br>CTS - Low Lu<br>IND - Low Lu:                       | LECT<br>ster Citrus<br>ster Indigo | Not availal | ole with Cord Sets                |                                                     | Remote Ballasts<br>Stems                              |
| AD 100<br>AD 150<br>AD 200 | 50<br>70<br>100                                       | MP - Metal Halide <sup>2</sup><br>(for use in open optics) |                 | LAG - LOW LU<br>SAL - LOW LU<br>SGP - LOW LU<br>TCA - LOW LU                       | ster Saisa                         |             |                                   |                                                     | Wire Guards                                           |
| Ι                          |                                                       |                                                            |                 | ـــــــــــــــــــــــــــــــــــــ                                              | I                                  |             |                                   | L                                                   | <b>_</b>                                              |
| AD                         | 200                                                   | INC                                                        |                 | 120                                                                                | MSV                                | LDS96 W     | L PG3                             |                                                     |                                                       |
|                            |                                                       |                                                            |                 |                                                                                    |                                    |             | 2- For indo                       | or applications only.                               | e Reduced Envelope lan<br>, see RLM GLOBES opti       |
|                            | Proi                                                  | ect Name                                                   |                 |                                                                                    |                                    | î F         | ixture Type                       |                                                     | © 2007 LSI INDUS                                      |