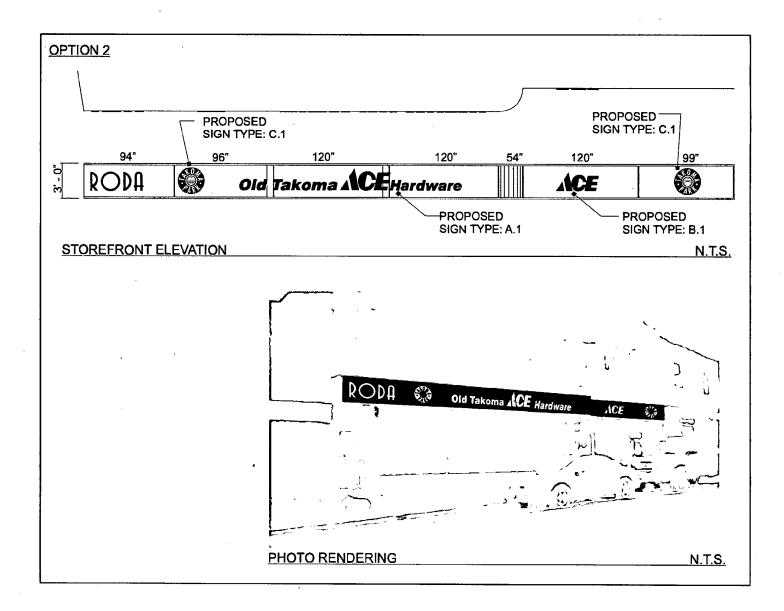

## PROPOSAL

The applicants are proposing to replace the existing plastic sign band, which was installed in the 1990s, with a new band with the same dimensions and colors and in the same location. The new band will be aluminum painted matte black, the neon lettering will be removed and new brushed stainless steel letters will be flat mounted against the band. Four brushed silver gooseneck light fixtures will be mounted to the sign band. The applicants will remove the non-original (1990s) canopy panel over the entry. See existing conditions and proposed design in Circles <u>6-8</u> and c. 1940 photo of this building in Circle