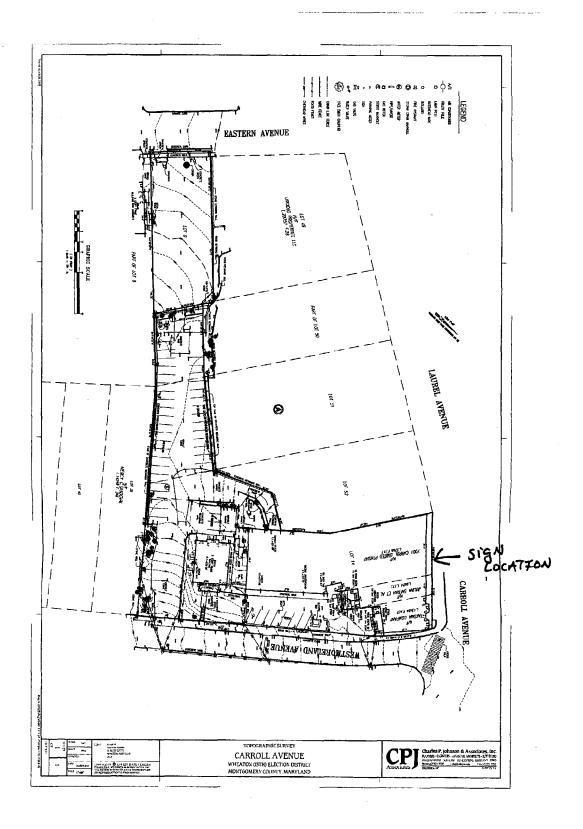

### PROPOSAL

The applicants are proposing the installation of one directional sign that will be attached to existing fencing behind the building and will face a rear parking lot (see site plan and photos in Circles (6, 3, 4)). The Takoma Park Façade Advisory Board (FAB) has reviewed the proposed signage.

fence with No sign Existide

b. General description of project and its effect on the historic resource(s), the environmental setting, and, where applicable, the historic district

| Directional sign on internal | fence directing patronsfrom |   |
|------------------------------|-----------------------------|---|
| parking by to stores,        | J \                         |   |
| J                            |                             |   |
|                              |                             | _ |