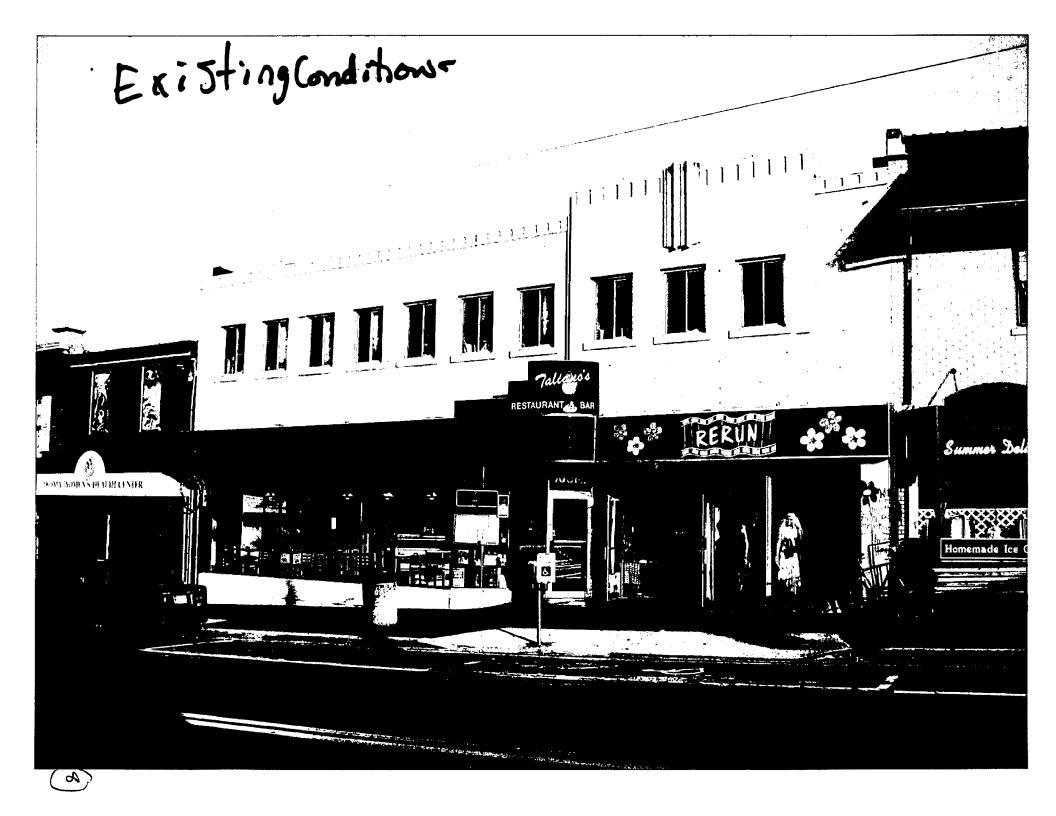

## PROPOSAL

The applicants are proposing to replace the existing plastic sign band, which was installed in the 1990s, with a new band with the same dimensions and colors and in the same location. The new band will be aluminum painted matte black, the neon lettering will be removed and new brushed stainless steel letters will be flat mounted against the band. Four brushed silver gooseneck light fixtures will be mounted to the sign band. The applicants will remove the non-original (1990s) canopy panel over the entry. See existing conditions and proposed design in Circles <u>6-8</u> and c. 1940 photo of this building in Circle