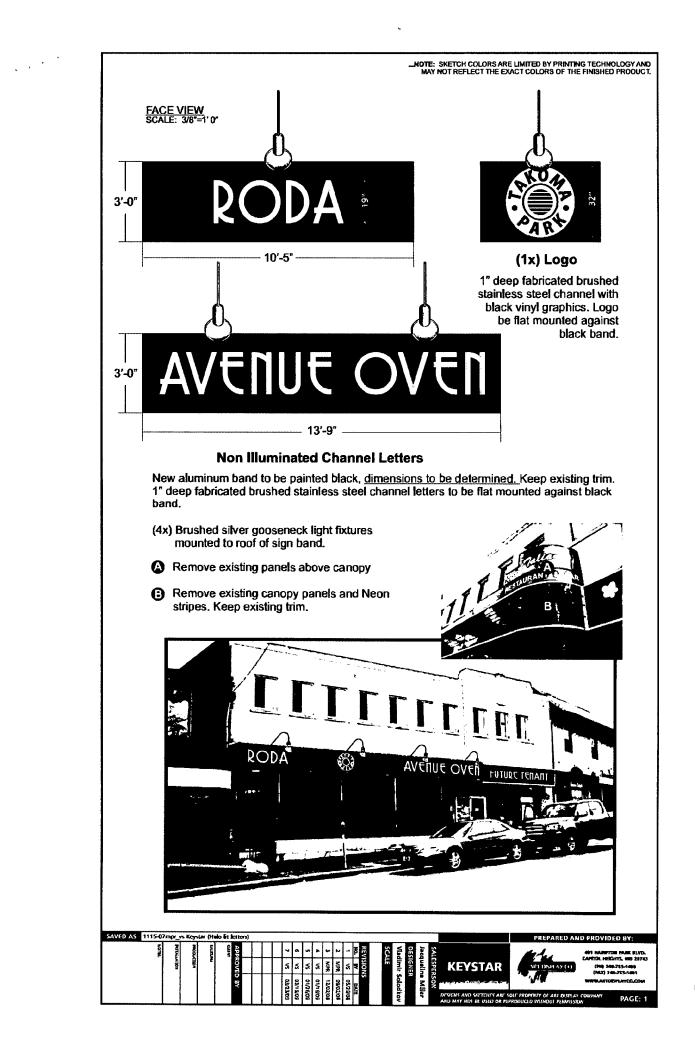

#### 1. WRITTEN DESCRIPTION OF PROJECT

a. Description of existing structure(s) and environmental setting, including their historical features and significance:

Existing sign structure will not be modified. The existing black band of 1980's or later vintage will be replaced with new black aluminum panels. The neon will be removed. Also the fabric sign projections above the sign band will be removed.

b. General description of project and its effect on the historic resource(s), the environmental setting, and, where applicable, the historic district: New lettering will be added along with gooseneck lights above.

## PROPOSAL

The applicants are proposing to replace the existing plastic sign band, which was installed in the 1990s, with a new band with the same dimensions and colors and in the same location. The new band will be aluminum painted matte black, the neon lettering will be removed and new brushed stainless steel letters will be flat mounted against the band. Four brushed silver gooseneck light fixtures will be mounted to the sign band. The applicants will remove the non-original (1990s) canopy panel over the entry. See existing conditions and proposed design in Circles <u>6-8</u> and c. 1940 photo of this building in Circle

The Board found the proposal to be in general compliance with the design guidelines developed for the area and endorsed the proposal with the following conditions:

- 1) that the new aluminum band be painted matte black to match the existing band over the adjacent store 'Rerun',
- 2) that the proposed "Takoma Walk" phrase be replaced in the emblem design,
- 3) that the applicant provide paint and material sample to the Historical Preservation Commission.