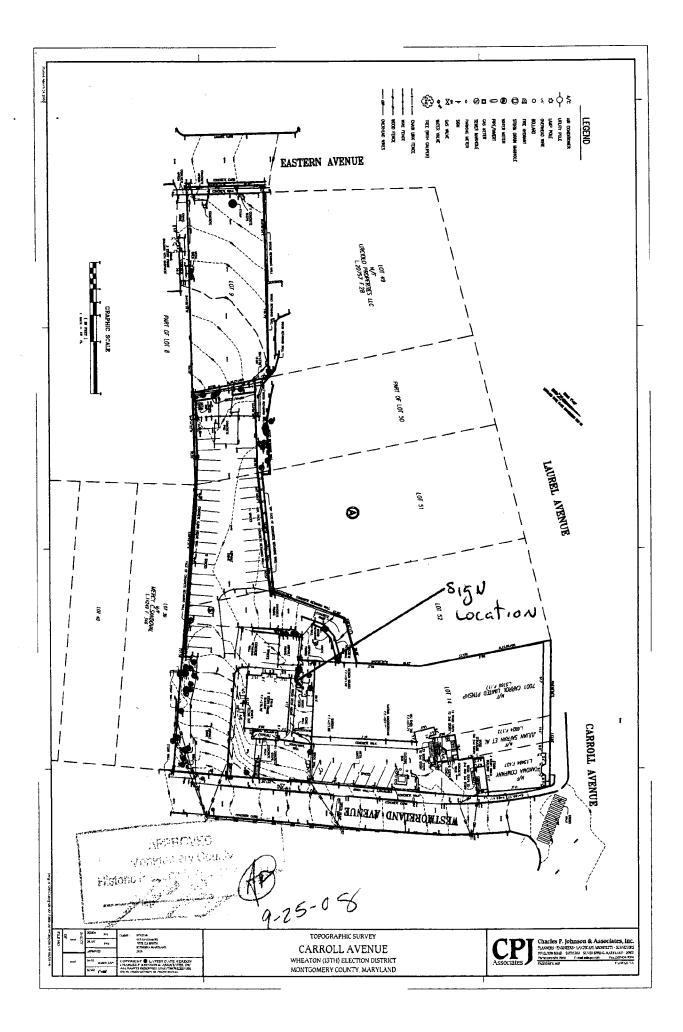

### PROPOSAL

The applicants are proposing the installation of one directional sign that will be attached to existing fencing behind the building and will face a rear parking lot (see site plan and photos in Circles (6, 3, 4)). The Takoma Park Façade Advisory Board (FAB) has reviewed the proposed signage.