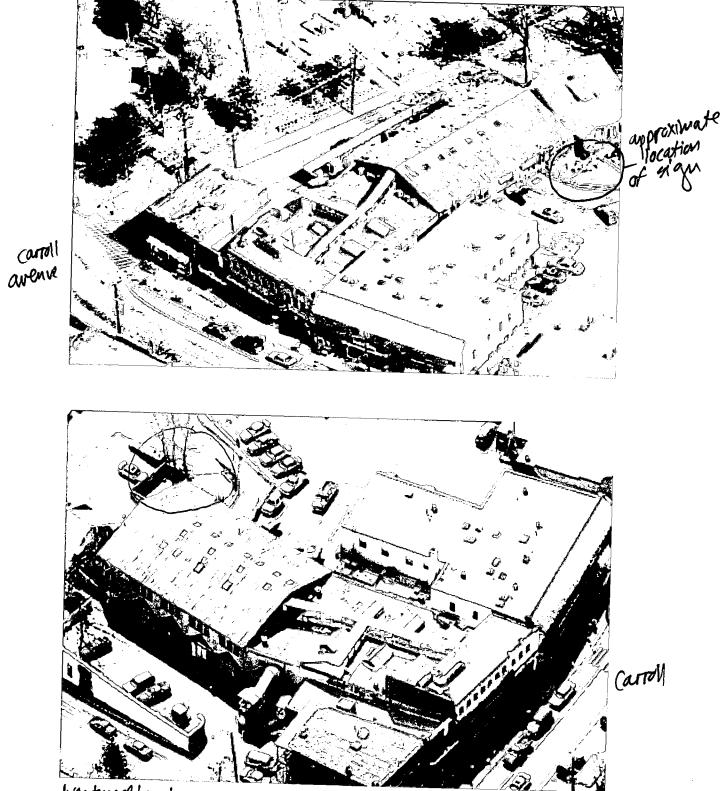

### PROPOSAL

The applicants are proposing the installation of one directional sign that will be attached to existing fencing behind the building and will face a rear parking lot (see site plan and photos in Circles (6, 3, 4)). The Takoma Park Façade Advisory Board (FAB) has reviewed the proposed signage.