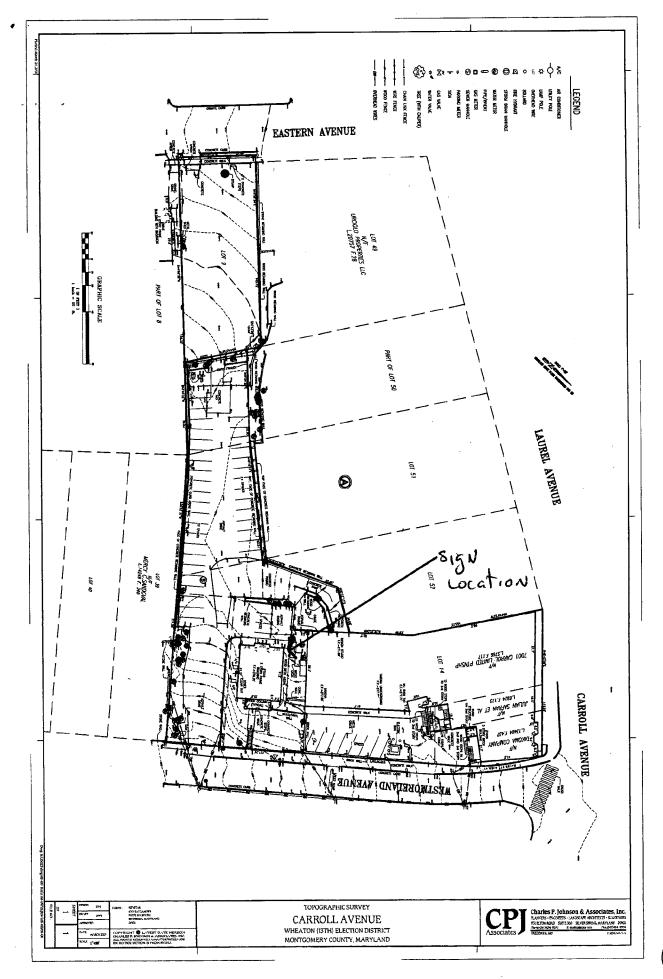

### PROPOSAL

The applicants are proposing the installation of one directional sign that will be attached to existing fencing behind the building and will face a rear parking lot (see site plan and photos in Circles (6, 3, 4)). The Takoma Park Façade Advisory Board (FAB) has reviewed the proposed signage.