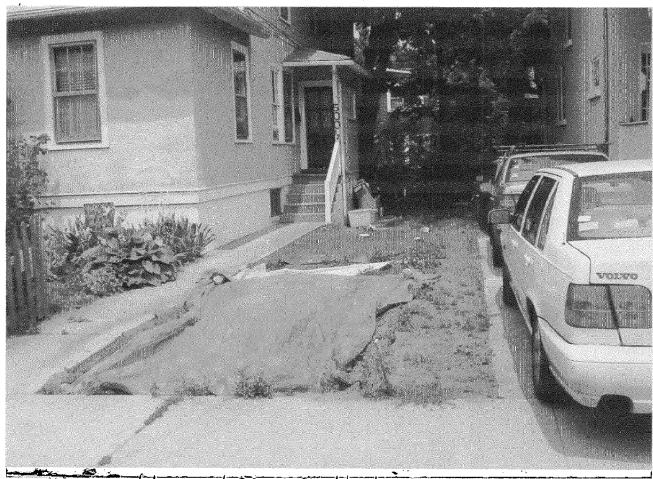

# **PROPOSAL:**

The applicant is proposing to install a new driveway using stone pavers. The proposed driveway will be 20'x 8.7'.

REMAINDER OF LOT 5. 61° 02' 51" E 60. 28" 57'09 .801 PART OF ò OF LOT Z STORY & BSMT PEBBLESTONE FRAME \* 500 CONA, COVER. . 6266 F. 725 Proposed driveway is 20 x 8.7 feet 50 60

NOTE: THIS PROPERTY DOES NOT LIE WITHIN THE LIMITS OF A FLOOD HAZARD AREA AS DELINEATED ON THE MAPS OF THE NATIONAL FLOOD INSURANCE PROGRAM