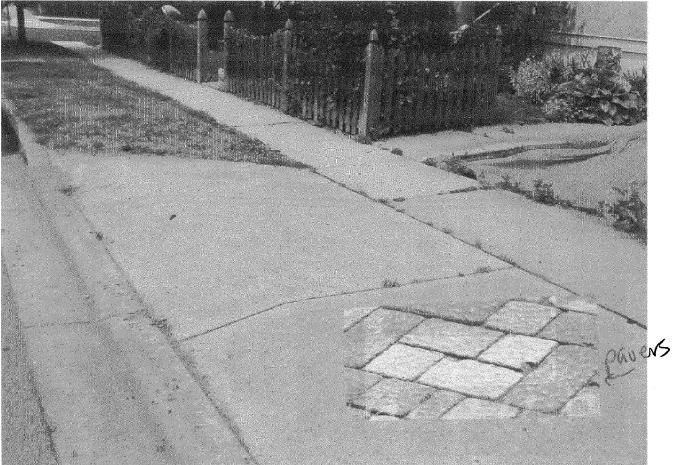

# THE FOLLOWING ITEMS MUST BE COMPLETED AND THE REQUIRED DOCUMENTS MUST ACCOMPANY THIS APPLICATION.

| VF | NITTEN DESCRIPTION OF PROJECT                                                                                                                      |
|----|----------------------------------------------------------------------------------------------------------------------------------------------------|
| L  | Description of existing structure(s) and environmental setting, including their historical features and significance:                              |
|    | A driveway of "Paving Stone" to be installed,                                                                                                      |
|    | consistent w/ historic nature of neighborhood.                                                                                                     |
|    | Driveway existed some years ago - cutaway in lurb                                                                                                  |
|    | already exists.                                                                                                                                    |
|    | General description of project and its effect on the historic resource(s), the environmental setting, and, where applicable, the historic district |
|    | Driveway of Paving stone has historic resonances.                                                                                                  |
|    |                                                                                                                                                    |

# **PROPOSAL:**

The applicant is proposing to install a new driveway using stone pavers. The proposed driveway will be 20'x 8.7'.