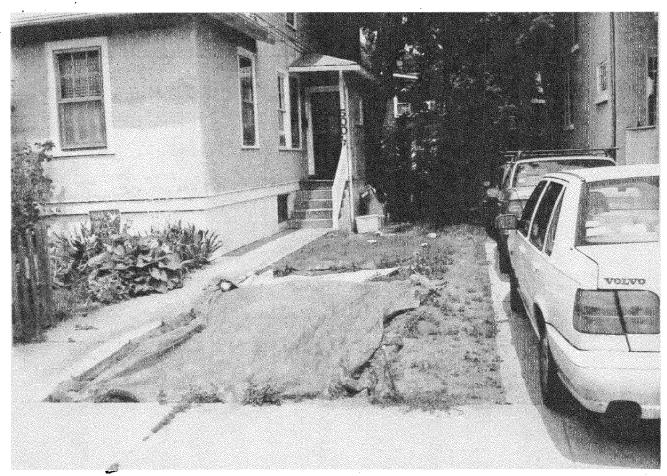

# **PROPOSAL:**

The applicant is proposing to install a new driveway using stone pavers. The proposed driveway will be 20'x 8.7'.

REMAINDER OF LOT 5. 61° 02' 51" E 60. 28" 57'09 .801 PART OF ò OF LOT Z STORY & BSMT PEBBLESTONE FRAME \* 500 CONA, COVER. . 6266 F. 725 Proposed driveway is 20 x 8.7 feet 50 60

NOTE: THIS PROPERTY DOES NOT LIE WITHIN THE LIMITS OF A FLOOD HAZARD AREA AS DELINEATED ON THE MAPS OF THE NATIONAL FLOOD INSURANCE PROGRAM