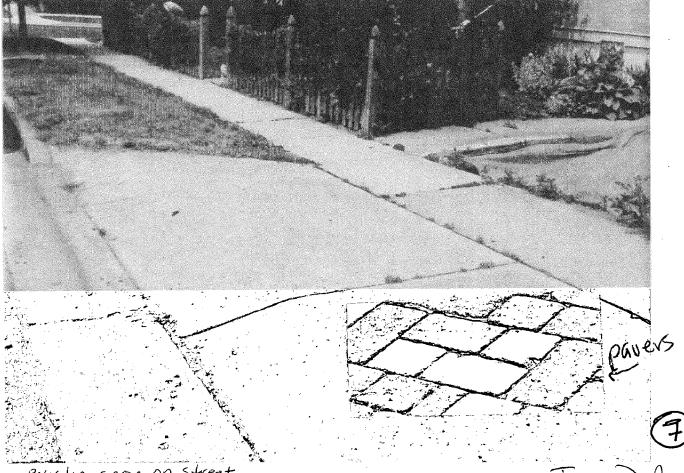

# THE FOLLOWING ITEMS MUST BE COMPLETED AND THE REQUIRED DOCUMENTS MUST ACCOMPANY THIS APPLICATION.

| VF | NITTEN DESCRIPTION OF PROJECT                                                                                                                      |
|----|----------------------------------------------------------------------------------------------------------------------------------------------------|
| L  | Description of existing structure(s) and environmental setting, including their historical features and significance:                              |
|    | A driveway of "Paving Stone" to be installed,                                                                                                      |
|    | consistent w/ historic nature of neighborhood.                                                                                                     |
|    | Driveway existed some years ago - cutaway in lurb                                                                                                  |
|    | already exists.                                                                                                                                    |
|    | General description of project and its effect on the historic resource(s), the environmental setting, and, where applicable, the historic district |
|    | Driveway of Paving stone has historic resonances.                                                                                                  |
|    |                                                                                                                                                    |