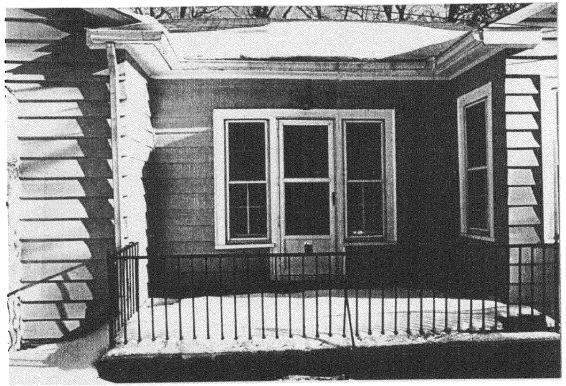

rch | 1   |             | 2-6 x6-8 | Cedar screened door |
|       |     |             |          |                     |

#### ELECTRICAL

Install one customer supplied ceiling fan

#### PAINT

• NO painting, staining or treating of exterior wood is included

#### **ALLOWANCES**











Springbrook Home improvements 203 Sixth Street, Laurel, MD (301)604-6909

FONG/BELL PORCH PLAN

7211 Willow Avenue, Takoma Park, MD

scale 1/4"-1'-0"

date 11/08/99



(1)

Page

Springbrook Home Improvements 203 Sixth Street, Laurel, MD (301604-6309)

FONG/BELL PORCH SECTION

7211 Willow Avenue, Takoma Park, MD

scale 1/4"=1'-0"

date 11/08/99



(2)





VIEW OF FAIL WILLOW, SCREENED FORCH OF FRITIAL VIEW OF EXISTING CONCRETE PATIO



VIEW OF EXISTING CONCRETE
PATIO TO BE ENCLOSED
FROM 7209 WILLOW





CLOSE UP VIEW FROM DRIVEWAY BETW 7211 & 7209 WILLOW



VIEW FROM CARAGE / DRIVEWAY,
LOCKING TOWARDS WILLOW AUE





FONG/BELL PORCH ELEVATION

7211 Willow Avenue, Takoma Park, MD

scale 1/4"=1"-0"

date 11/08/99



VIEW OF EXISTING CONCRETE
PATIO TO BE ENCLOSED
FROM GARAGE OF
7211 WILLOW

SAME AS
ABOVE - VIEW
FROM OPPOSITE
SIDE





# HOME IMPROVEMENTS

# CONSTRUCTION SPECIFICATIONS

The parties agree to the materials and scope of work as follows;

## DEMOLITION

- Remove existing overhangs
- remove all debris

#### FRAMING AND PATCHING

- Frame shed roof using 2x6 rafters, 16" o.c.
- Frame 2x4 wall over existing wall to support roof
- 4x4 cedar posts with 2x8 beam to support roof
- 4x4 cedar posts to fill in for screening
- 2x4 cedar top and bottom rail with 2x2 cedar balisters
- Cedar