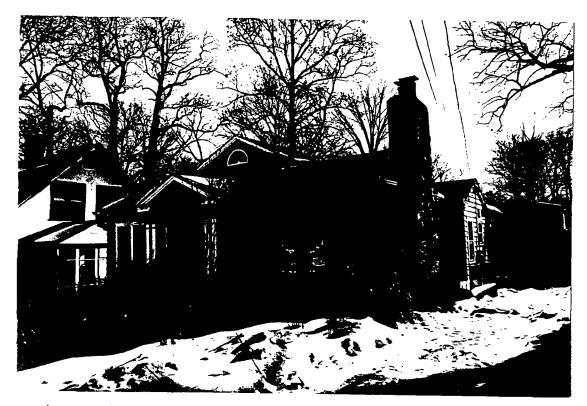

## DOOR AND WINDOWS

| ROOM  | NO. | MANUFACTURE | SIZE     | DESCRIPTION         |
|-------|-----|-------------|----------|---------------------|
| Porch | 1   |             | 2-6 x6-8 | Cedar screened door |
|       |     |             |          |                     |

#### ELECTRICAL

Install one customer supplied ceiling fan

#### PAINT

• NO painting, staining or treating of exterior wood is included

#### **ALLOWANCES**











Springbrook Home improvements 203 Sixth Street, Laurel, MD (301)604-6909

FONG/BELL PORCH PLAN

7211 Willow Avenue, Takoma Park, MD

scale 1/4"-1'-0"

date 11/08/99



(1)

Page

Springbrook Home Improvements 203 Sixth Street, Laurel, MD (301604-6309)

FONG/BELL PORCH SECTION

7211 Willow Avenue, Takoma Park, MD

scale 1/4"=1'-0"

date 11/08/99



(2)





VIEW OF FAIL WILLOW, SCREENED FORCH OF FRITIAL VIEW OF EXISTING CONCRETE PATIO



VIEW OF EXISTING CONCRETE
PATIO TO BE ENCLOSED
FROM 7209 WILLOW





CLOSE UP VIEW FROM DRIVEWAY BETW 7211 & 7209 WILLOW



VIEW FROM CARAGE / DRIVEWAY,
LOCKING TOWARDS WILLOW AUE





FONG/BELL PORCH ELEVATION

7211 Willow Avenue, Takoma Park, MD

scale 1/4"=1"-0"

date 11/08/99



VIEW OF EXISTING CONCRETE
PATIO TO BE ENCLOSED
FROM GARAGE OF
7211 WILLOW

SAME AS
ABOVE - VIEW
FROM OPPOSITE
SIDE





# HOME IMPROVEMENTS

# CONSTRUCTION SPECIFICATIONS

The parties agree to the materials and scope of work as follows;

## DEMOLITION

- Remove existing overhangs
- remove all debris

#### FRAMING AND PATCHING

- Frame shed roof using 2x6 rafters, 16" o.c.
- Frame 2x4 wall over existing wall to support roof
- 4x4