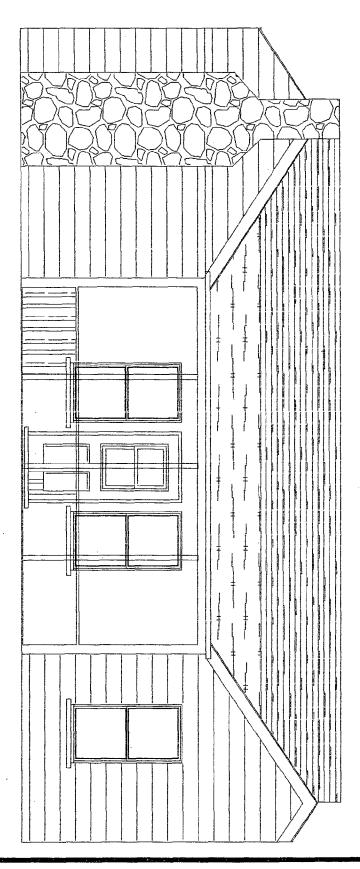

rs
- Cedar porch ceiling
- Aluminum screening
- All exterior trim on porch will be cedar

#### DOOR AND WINDOWS

| ROOM  | NO. | MANUFACTURE | SIZE     | DESCRIPTION         |
|-------|-----|-------------|----------|---------------------|
| Porch | 1   |             | 2-6 x6-8 | Cedar screened door |

#### ELECTRICAL.

Install one customer supplied ceiling fan

#### PAINT

• NO painting, staining or treating of exterior wood is included

## ALLOWANCES







Springbrook Home Improvements 203 Sixth Street, Laurel, MD (301)604-6909

FONG/BELL PORCH PLAN

7211 Willow Avenue, Takoma Park, MD

scale 1/4":1'-0"

date 11/08/99



Springbrook Home Improvements 203 Sixth Street, Laurel, MD (301)604-6303

FONG/BELL PORCH SECTION

1211 Willow Avenue, Takoma Park, MD

scale 1/4"=1'-0"

date 11/08/99



Springbrook Home Improvements 203 Sixth Street, Laurel, MD (301)604-6909

FONG/BELL PORCH ELEVATION

7211 Willow Avenue, Takoma Park, MD

scale 1/4"=1'-0"

date 11/08/99







VIEW OF 7211 WILLOW, SCREENED FORCH OF 7213 WILLOW &
PARTIAL VIEW OF EXISTING
CONCRETE PATIO



VIEW OF EXISTING CONCRETE
PATIO TO BE ENCLOSED
FROM 7209 WILLOW





CLOSE OF VIEW FROM DRIVEWAY BETW 7211 & 7209 WILLOW



VIEW FROM CARAGE / DRIVEWAY
LOOKING TOWARDS WILLOW AUE





VIEW OF EXISTING CONCRETE

PATIO TO BE ENCLOSED

FROM GARAGE OF

7211 WILLOW

SAME AS
ABOUC - VIEW
FROM OPPOSITE
SIDE





Montgomery County, Maryland

Scale: 1" 30'

# Surveyor's Certificate

We hereby certify that we have carefully examined the property shown hereon in accordance with record description; that all of the existing building