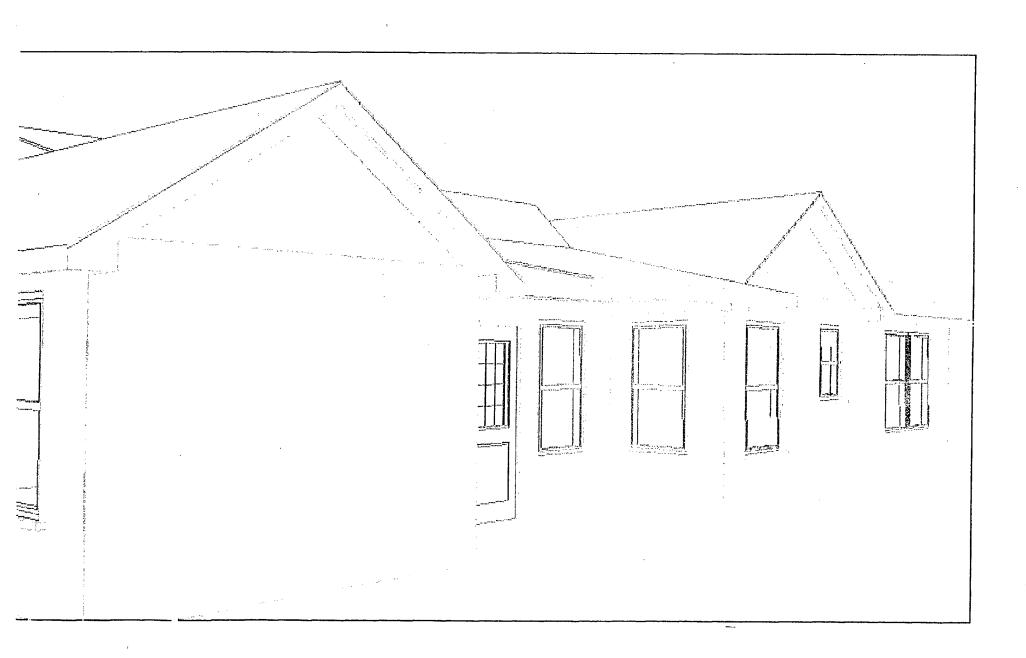

s;

#### DEMOLITION

- Remove existing overhangs
- remove all debris

#### FRAMING AND PATCHING

- Frame shed roof using 2x6 rafters, 16" o.c.
- Frame 2x4 wall over existing wall to support roof
- 4x4 cedar posts with 2x8 beam to support roof
- 4x4 cedar posts to fill in for screening
- 2x4 cedar top and bottom rail with 2x2 cedar balisters
- Cedar porch ceiling
- Aluminum screening
- · All exterior trim on porch will be cedar

#### DOOR AND WINDOWS

| ROOM  | NO. | MANUFACTURE | SIZE     | DESCRIPTION         |
|-------|-----|-------------|----------|---------------------|
| Porch | 1   |             | 2-6 x6-8 | Cedar screened door |

#### ELECTRICAL

Install one customer supplied ceiling fan

#### PAINT

NO painting, staining or treating of exterior wood is included

#### ALLOWANCES







Springbrook Home Improvements 203 Sixth Street, Laurel, MD (301)604-6909

FONG/BELL PORCH PLAN

7211 Williou Avenue, Takoma Park, MD

scale 1/4" 11'-0"

date 11/08/99



Springbrook Home Improvements 203 Sixth Street, Laurel, MD (301)604-6309

FONG/BELL PORCH SECTION

1211 Willow Avenue, Takoma Park, MD

scale 1/4" =1"-0"

date 11/08/99



Springbrook Home Improvements 203 Sixth Street, Laurel, MD (301604-6909

FONG/BELL PORCH ELEVATION

7211 Willow Avenue, Takoma Park, MD

scale 1/4"-1'-0"

date 11/08/99







VIEW OF FRI WILLOW, SCREENED FORCH OF FRITIAL VIEW OF EXISTING CONCRETE PATIO



VIEW OF EXISTING CONCRETE.
PATIO TO BE ENCLOSED
FROM 7209 WILLOW



CLOSE UP VIEW FROM DRIVEWAY BETW 7211 & 7209 WILLOW



VIEW FROM CAKAGE / DENEWAY
LECKING TENLARDS WILLOW AUE



VIEW OF EXISTING