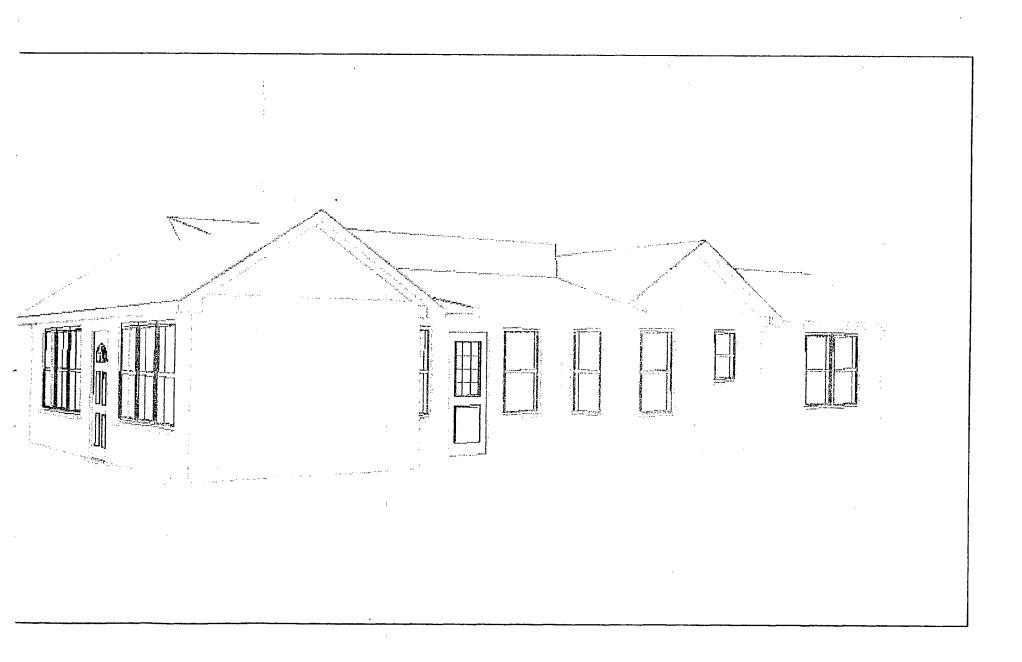

ows;

#### DEMOLITION

- Remove existing overhangs
- remove all debris

#### FRAMING AND PATCHING

- Frame shed roof using 2x6 rafters, 16" o.c.
- Frame 2x4 wall over existing wall to support roof
- 4x4 cedar posts with 2x8 beam to support roof
- 4x4 cedar posts to fill in for screening
- 2x4 cedar top and bottom rail with 2x2 cedar balisters
- Cedar porch ceiling
- Aluminum screening
- · All exterior trim on porch will be cedar

#### DOOR AND WINDOWS

| ROOM  | NO. | MANUFACTURE | SIZE     | DESCRIPTION         |
|-------|-----|-------------|----------|---------------------|
| Porch | 1   |             | 2-6 x6-8 | Cedar screened door |

#### ELECTRICAL

Install one customer supplied ceiling fan

#### PAINT

NO painting, staining or treating of exterior wood is included

#### ALLOWANCES







Springbrook Home Improvements 203 Sixth Street, Laurel, MD (301)604-6909

FONG/BELL PORCH PLAN

7211 Williou Avenue, Takoma Park, MD

scale 1/4" 11'-0"

date 11/08/99



Springbrook Home Improvements 203 Sixth Street, Laurel, MD (301)604-6309

FONG/BELL PORCH SECTION

1211 Willow Avenue, Takoma Park, MD

scale 1/4" =1"-0"

date 11/08/99



Springbrook Home Improvements 203 Sixth Street, Laurel, MD (301604-6909

FONG/BELL PORCH ELEVATION

7211 Willow Avenue, Takoma Park, MD

scale 1/4"-1'-0"

date 11/08/99







VIEW OF FRI WILLOW, SCREENED FORCH OF FRITIAL VIEW OF EXISTING CONCRETE PATIO



VIEW OF EXISTING CONCRETE.
PATIO TO BE ENCLOSED
FROM 7209 WILLOW



CLOSE UP VIEW FROM DRIVEWAY BETW 7211 & 7209 WILLOW



VIEW FROM CAKAGE / DENEWAY
LECKING TENLARDS WILLOW AUE



VIEW OF EXISTI