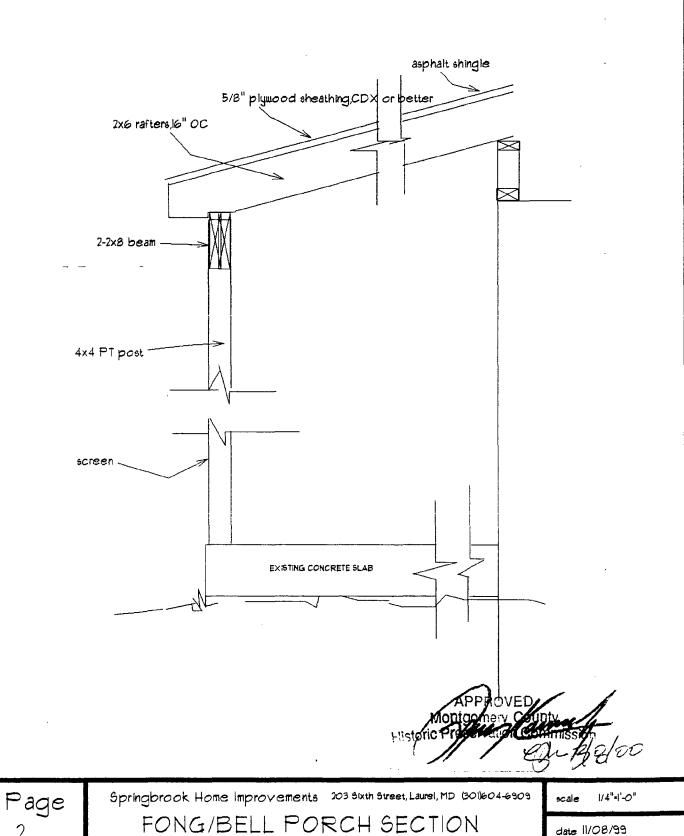

· All exterior trim on porch will be cedar

#### DOOR AND WINDOWS

| ROOM  | NO. | MANUFACTURE | SIZE     | DESCRIPTION         |
|-------|-----|-------------|----------|---------------------|
| Porch | 1   |             | 2-6 x6-8 | Cedar screened door |
|       |     |             |          | į.                  |

#### ELECTRICAL

Install one customer supplied ceiling fan

#### PAINT

• NO painting, staining or treating of exterior wood is included

#### ALLOWANCES

APPROVED
Mortigomery County
Historic Preservation Commission

A Black Commission

A Bl



APPROVED

Montgomery County

Historic Preservation Commission

Page

Springbrook Home Improvements 203 Sixth Street, Laurel, MD (301)604-6909

FONG/BELL PORCH PLAN

7211 Willow Avenue, Takoma Park, MD

scale 1/4"=1'-0"

date 11/08/99



1211 Willow Avenue, Takoma Park, MD





Springbrook Home Improvements 203 Sixth Street, Laurel, MD (301)604-6909

FONG/BELL PORCH ELEVATION

1211 Willow Avenue, Takoma Park, MD

1/4"=1'-0" scale

date 11/08/99

checked

3

## Montgomery County, Maryland

Scale: 1" 30'

#### Surveyor's Certificate

We hereby certify that we have carefully examined the property shown hereon in accordance with record description; that all of the existing buildings have been located by a transit-tape survey; that lot corners have not been set by this survey unless otherwise shown:

Date: May 3. Frey. Sheehan, Stoker & Assoc. Inc. Land Planning Consultants Phone 588-3110 Plat Book Plat James F. Professional Land Surveyor Md. No. 3984 (A)

# M-NCPPC

#### MONTGOMERY COUNTY DEPARTMENT OF PARK & PLANNING

### T