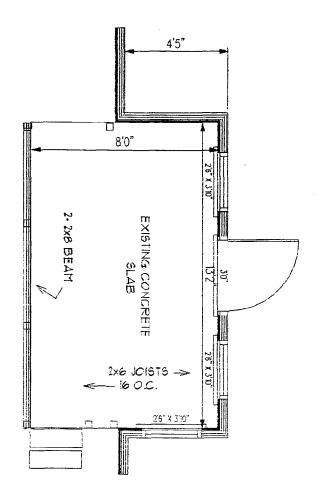

### FRAMING AND PATCHING

- Frame shed roof using 2x6 rafters, 16" o.c.
- Frame 2x4 wall over existing wall to support roof
- 4x4 cedar posts with 2x8 beam to support roof
- 4x4 cedar posts to fill in for screening
- 2x4 cedar top and bottom rail with 2x2 cedar balisters
- Cedar porch ceiling
- Aluminum screening
- All exterior trim on porch will be cedar

#### DOOR AND WINDOWS

| ROOM  | NO. | MANUFACTURE | SIZE     | DESCRIPTION         |
|-------|-----|-------------|----------|---------------------|
| Porch | 1   |             | 2-6 x6-8 | Cedar screened door |
|       |     |             |          |                     |

#### ELECTRICAL

Install one customer supplied ceiling fan

#### PAINT

• NO painting, staining or treating of exterior wood is included

#### **ALLOWANCES**











Springbrook Home improvements 203 Sixth Street, Laurel, MD (301)604-6909

FONG/BELL PORCH PLAN

7211 Willow Avenue, Takoma Park, MD

scale 1/4"-1'-0"

date 11/08/99



(1)

Page

Springbrook Home Improvements 203 Sixth Street, Laurel, MD (301604-6309)

FONG/BELL PORCH SECTION

7211 Willow Avenue, Takoma Park, MD

scale 1/4"=1'-0"

date 11/08/99



(2)





VIEW OF FAIL WILLOW, SCREENED FORCH OF FRITIAL VIEW OF EXISTING CONCRETE PATIO



VIEW OF EXISTING CONCRETE
PATIO TO BE ENCLOSED
FROM 7209 WILLOW





CLOSE UP VIEW FROM DRIVEWAY BETW 7211 & 7209 WILLOW



VIEW FROM CARAGE / DRIVEWAY,
LOCKING TOWARDS WILLOW AUE





FONG/BELL PORCH ELEVATION

7211 Willow Avenue, Takoma Park, MD

scale 1/4"=1"-0"

date 11/08/99



VIEW OF EXISTING CONCRETE
PATIO TO BE ENCLOSED
FROM GARAGE OF
7211 WILL