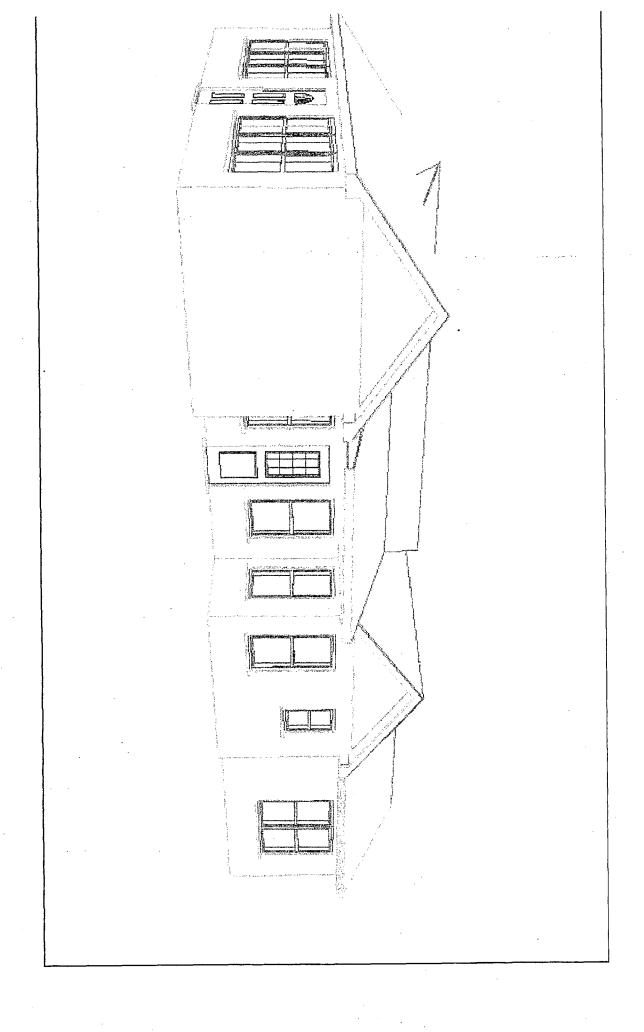

ollows;

## DEMOLITION

- Remove existing overhangs
- remove all debris

#### FRAMING AND PATCHING

- Frame shed roof using 2x6 rafters, 16" o.c.
- Frame 2x4 wall over existing wall to support roof
- 4x4 cedar posts with 2x8 beam to support roof
- 4x4 cedar posts to fill in for screening
- 2x4 cedar top and bottom rail with 2x2 cedar balisters
- Cedar porch ceiling
- Aluminum screening
- All exterior trim on porch will be cedar

#### DOOR AND WINDOWS

| ROOM  | NO. | MANUFACTURE | SIZE     | DESCRIPTION         |
|-------|-----|-------------|----------|---------------------|
| Porch | 1   |             | 2-6 x6-8 | Cedar screened door |

#### ELECTRICAL.

Install one customer supplied ceiling fan

#### PAINT

• NO painting, staining or treating of exterior wood is included

## ALLOWANCES







Springbrook Home Improvements 203 Sixth Street, Laurel, MD (301)604-6909

FONG/BELL PORCH PLAN

7211 Willow Avenue, Takoma Park, MD

scale 1/4":1'-0"

date 11/08/99



Springbrook Home Improvements 203 Sixth Street, Laurel, MD (301)604-6303

FONG/BELL PORCH SECTION

1211 Willow Avenue, Takoma Park, MD

scale 1/4"=1'-0"

date 11/08/99



Springbrook Home Improvements 203 Sixth Street, Laurel, MD (301)604-6909

FONG/BELL PORCH ELEVATION

7211 Willow Avenue, Takoma Park, MD

scale 1/4"=1'-0"

date 11/08/99







VIEW OF 7211 WILLOW, SCREENED FORCH OF 7213 WILLOW &
PARTIAL VIEW OF EXISTING
CONCRETE PATIO



VIEW OF EXISTING CONCRETE
PATIO TO BE ENCLOSED
FROM 7209 WILLOW





CLOSE OF VIEW FROM DRIVEWAY BETW 7211 & 7209 WILLOW



VIEW FROM CARAGE / DRIVEWAY
LOOKING TOWARDS WILLOW AUE