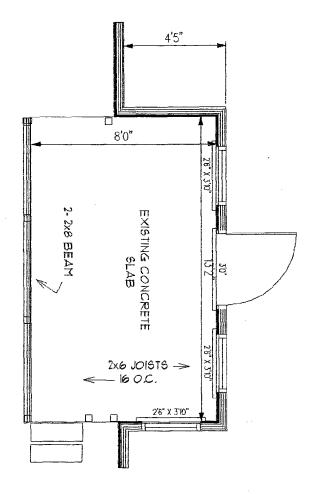

TION

- Remove existing overhangs
- · remove all debris

### FRAMING AND PATCHING

- Frame shed roof using 2x6 rafters, 16" o.c.
- Frame 2x4 wall over existing wall to support roof
- 4x4 cedar posts with 2x8 beam to support roof
- 4x4 cedar posts to fill in for screening
- 2x4 cedar top and bottom rail with 2x2 cedar balisters
- Cedar porch ceiling
- Aluminum screening
- All exterior trim on porch will be cedar

### DOOR AND WINDOWS

| ROOM  | NO. | MANUFACTURE | SIZE     | DESCRIPTION          |
|-------|-----|-------------|----------|----------------------|
| Porch | 1   |             | 2-6 x6-8 | Cedar screened doo'r |

#### ELECTRICAL

• Install one customer supplied ceiling fan

#### PAINT

NO painting, staining or treating of exterior wood is included

### **ALLOWANCES**

.

.

.





Springbrook Home improvements 203 Sixth Street, Laurel, MD (301)604-6909

FONG/BELL PORCH PLAN

7211 Willow Avenue, Takoma Park, MD

1/4":1'-0"

date 11/08/99



Springbrook Home Improvements 203 Sixth Street, Laurel, MD (301)604-6909

FONG/BELL PORCH SECTION

7211 Willow Avenue, Takoma Park, MD

scale 1/4"=1'-0"

date 11/08/99



Springbrook Home Improvements 203 Sixth Street, Laurel, MD (301604-6909)

FONG/BELL PORCH ELEVATION

1211 Willow Avenue, Takoma Park, MD

scale 1/4"=1'-0"

date 11/08/99