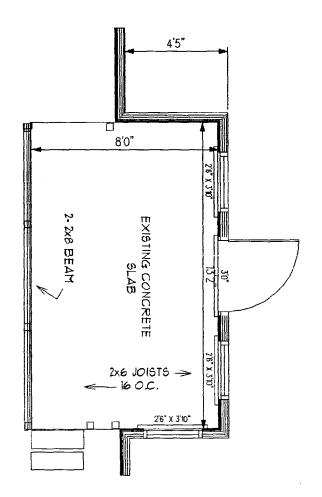

2x4 wall over existing wall to support roof
- 4x4 cedar posts with 2x8 beam to support roof
- 4x4 cedar posts to fill in for screening
- 2x4 cedar top and bottom rail with 2x2 cedar balisters
- Cedar porch ceiling
- Aluminum screening
- · All exterior trim on porch will be cedar

#### DOOR AND WINDOWS

| ROOM  | NO. | MANUFACTURE | SIZE     | DESCRIPTION         |
|-------|-----|-------------|----------|---------------------|
| Porch | 1   |             | 2-6 x6-8 | Cedar screened door |
|       |     |             |          | į.                  |

#### ELECTRICAL

Install one customer supplied ceiling fan

#### PAINT

• NO painting, staining or treating of exterior wood is included

#### ALLOWANCES

APPROVED
Mortigomery County
Historic Preservation Commission

A Black Commission

A Bl



APPROVED

Montgomery County

Historic Preservation Commission

Page

Springbrook Home Improvements 203 Sixth Street, Laurel, MD (301)604-6909

FONG/BELL PORCH PLAN

7211 Willow Avenue, Takoma Park, MD

scale 1/4"=1'-0"

date 11/08/99



1211 Willow Avenue, Takoma Park, MD





Springbrook Home Improvements 203 Sixth Street, Laurel, MD (301)604-6909

FONG/BELL PORCH ELEVATION

1211 Willow Avenue, Takoma Park, MD

1/4"=1'-0" scale

date 11/08/99

checked

3

## Montgomery County, Maryland

Scale: 1" 30'

#### Surveyor's Certificate

We hereby certify that we have carefully examined the property shown hereon in accordance with record description; that all of the existing buildings have been located by a transit-tape survey; that lot corners have not been set by this survey unless otherwise