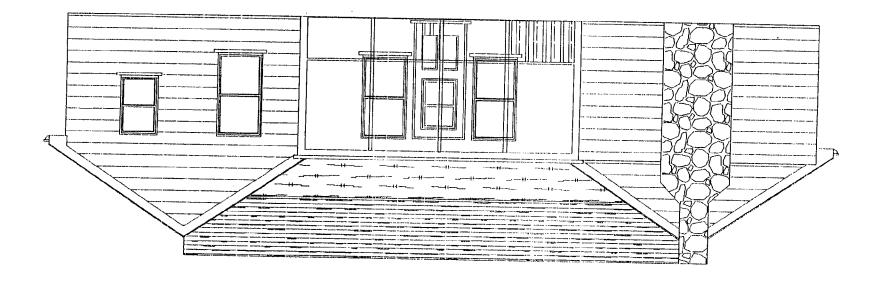

|-------|-----|-------------|----------|---------------------|
| Porch | 1   |             | 2-6 x6-8 | Cedar screened door |

#### ELECTRICAL

Install one customer supplied ceiling fan

#### PAINT

NO painting, staining or treating of exterior wood is included

#### ALLOWANCES







Springbrook Home Improvements 203 Sixth Street, Laurel, MD (301)604-6909

FONG/BELL PORCH PLAN

7211 Williou Avenue, Takoma Park, MD

scale 1/4" 11'-0"

date 11/08/99



Springbrook Home Improvements 203 Sixth Street, Laurel, MD (301)604-6309

FONG/BELL PORCH SECTION

1211 Willow Avenue, Takoma Park, MD

scale 1/4" =1"-0"

date 11/08/99



Springbrook Home Improvements 203 Sixth Street, Laurel, MD (301604-6909

FONG/BELL PORCH ELEVATION

7211 Willow Avenue, Takoma Park, MD

scale 1/4"-1'-0"

date 11/08/99







VIEW OF FRI WILLOW, SCREENED FORCH OF FRITIAL VIEW OF EXISTING CONCRETE PATIO



VIEW OF EXISTING CONCRETE.
PATIO TO BE ENCLOSED
FROM 7209 WILLOW



CLOSE UP VIEW FROM DRIVEWAY BETW 7211 & 7209 WILLOW



VIEW FROM CAKAGE / DENEWAY
LECKING TENLARDS WILLOW AUE



VIEW OF EXISTING CONCRETE

JATIO TO BE ENCLOSED

FROM GARAGE OF

JZII WILLOW

STAME AS ABOVE - WER FROM UPPESME SIDE



#### **HISTORIC PRESERVATION COMMISSION STAFF REPORT**

Address: 7211 Willow Avenue Meeting Date: 03/08/00

Applicant: Vivian Fong & Wendy Bell Report Date: 03/01/00

Resource: Takoma Park Historic District Public Notice: 02/23/00

Review: HAWP Tax Credit: None

Case Number: 37/3-00H Staff: Perry Kephart

PROPOSAL: Alteration RECOMMEND: Approve

#### PROJECT DESCRIPTION

SIGNIFICANCE: Contributing Resource

STY