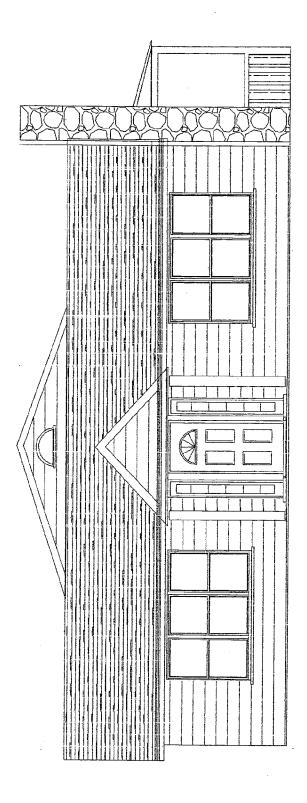

----|-----|-------------|----------|----------------------|
| Porch | 1   |             | 2-6 x6-8 | Cedar screened doo'r |

#### ELECTRICAL

• Install one customer supplied ceiling fan

#### PAINT

NO painting, staining or treating of exterior wood is included

### **ALLOWANCES**

.

.

.





Springbrook Home improvements 203 Sixth Street, Laurel, MD (301)604-6909

FONG/BELL PORCH PLAN

7211 Willow Avenue, Takoma Park, MD

1/4":1'-0"

date 11/08/99



Springbrook Home Improvements 203 Sixth Street, Laurel, MD (301)604-6909

FONG/BELL PORCH SECTION

7211 Willow Avenue, Takoma Park, MD

scale 1/4"=1'-0"

date 11/08/99



Springbrook Home Improvements 203 Sixth Street, Laurel, MD (301604-6909)

FONG/BELL PORCH ELEVATION

1211 Willow Avenue, Takoma Park, MD

scale 1/4"=1'-0"

date 11/08/99