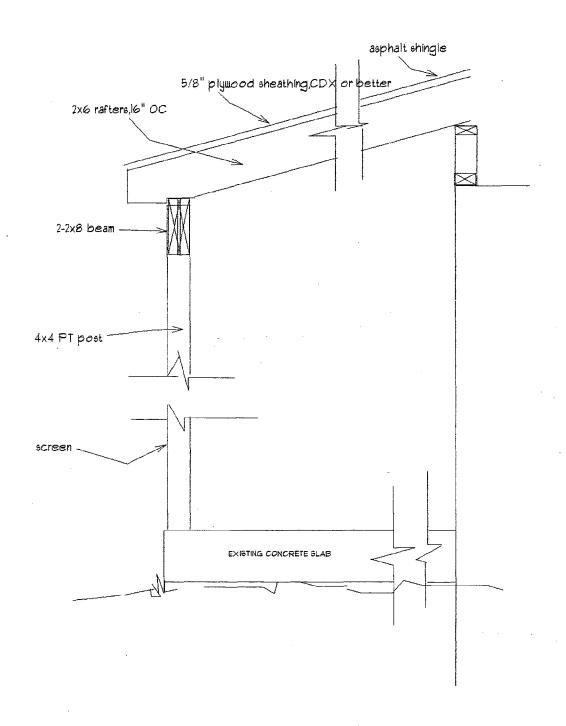

ting wall to support roof
- 4x4 cedar posts with 2x8 beam to support roof
- 4x4 cedar posts to fill in for screening
- 2x4 cedar top and bottom rail with 2x2 cedar balisters
- Cedar porch ceiling
- Aluminum screening
- All exterior trim on porch will be cedar

#### DOOR AND WINDOWS

| ROOM  | NO. | MANUFACTURE | SIZE     | DESCRIPTION         |
|-------|-----|-------------|----------|---------------------|
| Porch | 1   |             | 2-6 x6-8 | Cedar screened door |

#### ELECTRICAL.

Install one customer supplied ceiling fan

#### PAINT

• NO painting, staining or treating of exterior wood is included

## ALLOWANCES







Springbrook Home Improvements 203 Sixth Street, Laurel, MD (301)604-6909

FONG/BELL PORCH PLAN

7211 Willow Avenue, Takoma Park, MD

scale 1/4":1'-0"

date 11/08/99



Springbrook Home Improvements 203 Sixth Street, Laurel, MD (301)604-6303

FONG/BELL PORCH SECTION

1211 Willow Avenue, Takoma Park, MD

scale 1/4"=1'-0"

date 11/08/99



Springbrook Home Improvements 203 Sixth Street, Laurel, MD (301)604-6909

FONG/BELL PORCH ELEVATION

7211 Willow Avenue, Takoma Park, MD

scale 1/4"=1'-0"

date 11/08/99







VIEW OF 7211 WILLOW, SCREENED FORCH OF 7213 WILLOW &
PARTIAL VIEW OF EXISTING
CONCRETE PATIO



VIEW OF EXISTING CONCRETE
PATIO TO BE ENCLOSED
FROM 7209 WILLOW





CLOSE OF VIEW FROM DRIVEWAY BETW 7211 & 7209 WILLOW



VIEW FROM CARAGE / DRIVEWAY
LOOKING TOWARDS WILLOW AUE





VIEW OF EXISTING CONCRETE

PATIO TO BE ENCLOSED

FROM GARAGE OF

7211 WILLOW

SAME AS
ABOUC - VIEW
FROM OPPOSITE
SIDE





Montgomery County, Maryland

Scale: 1" 30'

# S