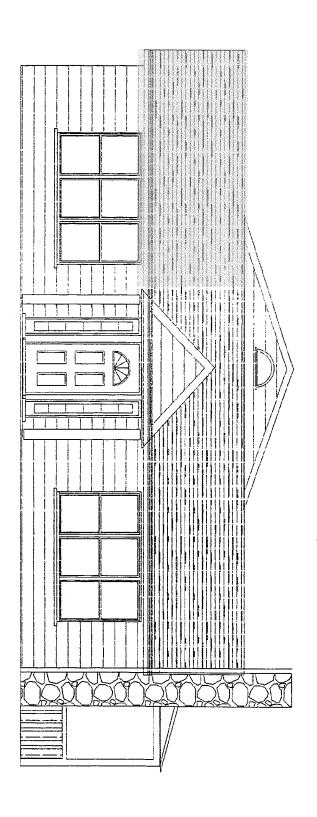

cedar

#### DOOR AND WINDOWS

| ROOM  | NO. | MANUFACTURE | SIZE     | DESCRIPTION         |
|-------|-----|-------------|----------|---------------------|
| Porch | 1   |             | 2-6 x6-8 | Cedar screened door |
|       |     |             |          |                     |

#### ELECTRICAL

Install one customer supplied ceiling fan

#### PAINT

• NO painting, staining or treating of exterior wood is included

#### **ALLOWANCES**











Springbrook Home improvements 203 Sixth Street, Laurel, MD (301)604-6909

FONG/BELL PORCH PLAN

7211 Willow Avenue, Takoma Park, MD

scale 1/4"-1'-0"

date 11/08/99



(1)

Page

Springbrook Home Improvements 203 Sixth Street, Laurel, MD (301604-6309)

FONG/BELL PORCH SECTION

7211 Willow Avenue, Takoma Park, MD

scale 1/4"=1'-0"

date 11/08/99



(2)





VIEW OF FAIL WILLOW, SCREENED FORCH OF FRITIAL VIEW OF EXISTING CONCRETE PATIO



VIEW OF EXISTING CONCRETE
PATIO TO BE ENCLOSED
FROM 7209 WILLOW





CLOSE UP VIEW FROM DRIVEWAY BETW 7211 & 7209 WILLOW



VIEW FROM CARAGE / DRIVEWAY,
LOCKING TOWARDS WILLOW AUE





FONG/BELL PORCH ELEVATION

7211 Willow Avenue, Takoma Park, MD

scale 1/4"=1"-0"

date 11/08/99



VIEW OF EXISTING CONCRETE
PATIO TO BE ENCLOSED
FROM GARAGE OF
7211 WILLOW

SAME AS
ABOVE - VIEW
FROM OPPOSITE
SIDE





# HOME IMPROVEMENTS

# CONSTRUCTION SPECIFICATIONS

The parties agree to the materials and scope of work as follows;

## DEMOLITION

- Remove existing overhangs
- remove all debris

#### FRAMING AND PATCHING

- Frame shed roof using 2x6 rafters, 16" o.c.
- Frame 2x4 wall over existing wall to support r