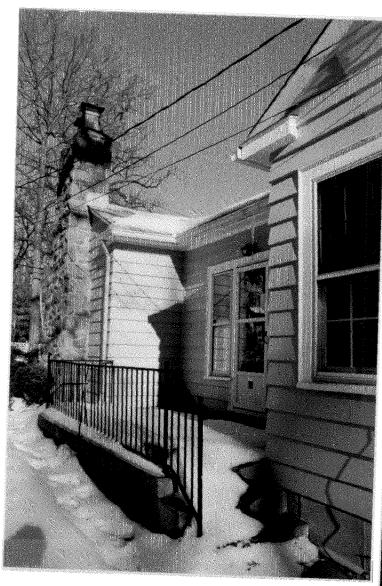

37/3-00H 7211 Willow Avenue (Takoma Park Historic District)

#### MONTGOMERY COUNTY DEPARTMENT OF PARK & PLANNING

THE MARYLAND-NATIONAL CAPITAL PARK AND PLANNING COMMISSION

8787 Georgia Avenue Silver Spring, Maryland 20910-3760

Date: 3 -08 -00

|                | Date. 5 CO                                                                                                                    |
|----------------|-------------------------------------------------------------------------------------------------------------------------------|
| <u>MEMORAI</u> | NDUM                                                                                                                          |
| TO:            | Robert Hubbard, Director Department of Permitting Services                                                                    |
| FROM:          | Gwen Wright, Coordinator                                                                                                      |
| SUBJECT:       | Historic Area Work Permit 37/3-00H (2521121)                                                                                  |
|                | mery County Historic Preservation Commission has reviewed the attached or an Historic Area Work Permit. This application was: |
| A <sub>I</sub> | pproved                                                                                                                       |
| Aı             | oproved with Conditions:                                                                                                      |
|                |                                                                                                                               |
|                |                                                                                                                               |
|                |                                                                                                                               |
|                | aff will review and stamp the construction drawings prior to the applicant's applying g permit with DPS, and                  |
|                | DING PERMIT FOR THIS PROJECT SHALL BE ISSUED CONDITIONAL UPON<br>CE TO THE APPROVED HISTORIC AREA WORK PERMIT (HAWP).         |
| Applicant:     | ivian Forig & WEND, Bell                                                                                                      |
| Address:       | 7211 W. Now Avenue Tahomatark                                                                                                 |
| and subject    | to the general condition that after issuance of the Montgomery County Denartment                                              |