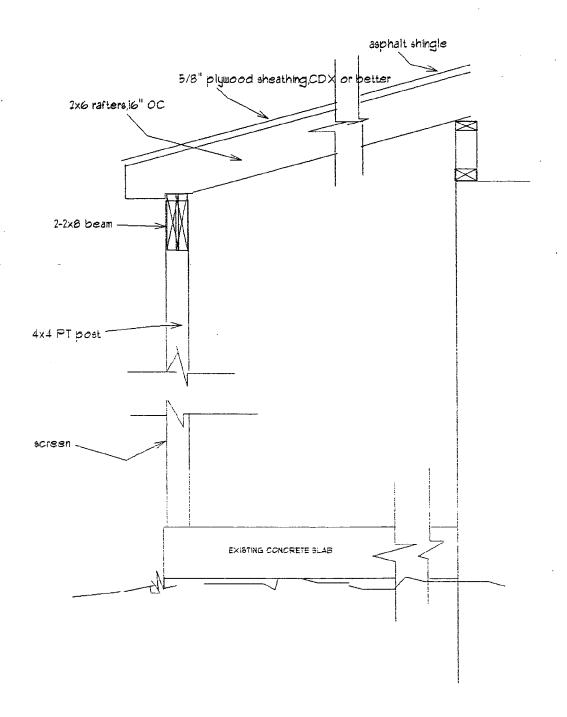

f
- 4x4 cedar posts to fill in for screening
- 2x4 cedar top and bottom rail with 2x2 cedar balisters
- Cedar porch ceiling
- Aluminum screening
- All exterior trim on porch will be cedar

#### DOOR AND WINDOWS

| ROOM  | NO. | MANUFACTURE | SIZE     | DESCRIPTION         |
|-------|-----|-------------|----------|---------------------|
| Porch | 1   |             | 2-6 x6-8 | Cedar screened door |
|       |     |             |          |                     |

#### ELECTRICAL

Install one customer supplied ceiling fan

#### PAINT

• NO painting, staining or treating of exterior wood is included

#### **ALLOWANCES**











Springbrook Home improvements 203 Sixth Street, Laurel, MD (301)604-6909

FONG/BELL PORCH PLAN

7211 Willow Avenue, Takoma Park, MD

scale 1/4"-1'-0"

date 11/08/99



(1)

Page

Springbrook Home Improvements 203 Sixth Street, Laurel, MD (301604-6309)

FONG/BELL PORCH SECTION

7211 Willow Avenue, Takoma Park, MD

scale 1/4"=1'-0"

date 11/08/99



(2)





VIEW OF FAIL WILLOW, SCREENED FORCH OF FRITIAL VIEW OF EXISTING CONCRETE PATIO



VIEW OF EXISTING CONCRETE
PATIO TO BE ENCLOSED
FROM 7209 WILLOW





CLOSE UP VIEW FROM DRIVEWAY BETW 7211 & 7209 WILLOW



VIEW FROM CARAGE / DRIVEWAY,
LOCKING TOWARDS WILLOW AUE





FONG/BELL PORCH ELEVATION

7211 Willow Avenue, Takoma Park, MD

scale 1/4"=1"-0"

date 11/08/99



VIEW OF EXISTING CONCRETE
PATIO TO BE ENCLOSED
FROM GARAGE OF
7211 WILLOW

SAME AS
ABOVE - VIEW
FROM OPPOSITE
SIDE





# HOME IMPROVEMENTS

# CONSTRUCTION SPECIFICATIONS

The parties agree to the materials and scope of work as follows;

##