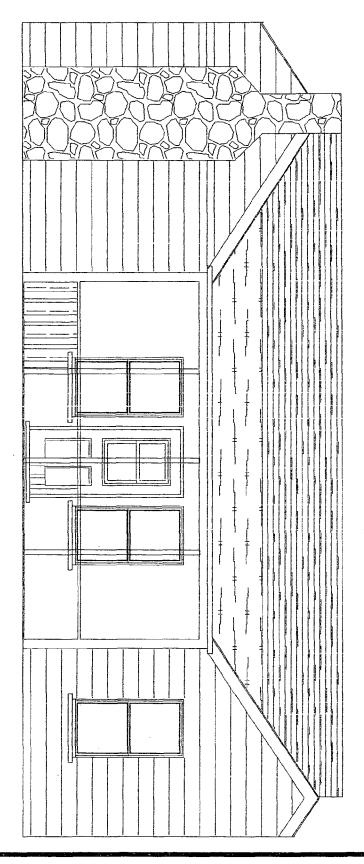

dar porch ceiling
- Aluminum screening
- All exterior trim on porch will be cedar

### DOOR AND WINDOWS

| ROOM  | NO. | MANUFACTURE | SIZE     | DESCRIPTION          |
|-------|-----|-------------|----------|----------------------|
| Porch | 1   |             | 2-6 x6-8 | Cedar screened doo'r |

#### ELECTRICAL

• Install one customer supplied ceiling fan

#### PAINT

NO painting, staining or treating of exterior wood is included

### **ALLOWANCES**

.

.

.





Springbrook Home improvements 203 Sixth Street, Laurel, MD (301)604-6909

FONG/BELL PORCH PLAN

7211 Willow Avenue, Takoma Park, MD

1/4":1'-0"

date 11/08/99



Springbrook Home Improvements 203 Sixth Street, Laurel, MD (301)604-6909

FONG/BELL PORCH SECTION

7211 Willow Avenue, Takoma Park, MD

scale 1/4"=1'-0"

date 11/08/99



Springbrook Home Improvements 203 Sixth Street, Laurel, MD (301604-6909)

FONG/BELL PORCH ELEVATION

1211 Willow Avenue, Takoma Park, MD

scale 1/4"=1'-0"

date 11/08/99