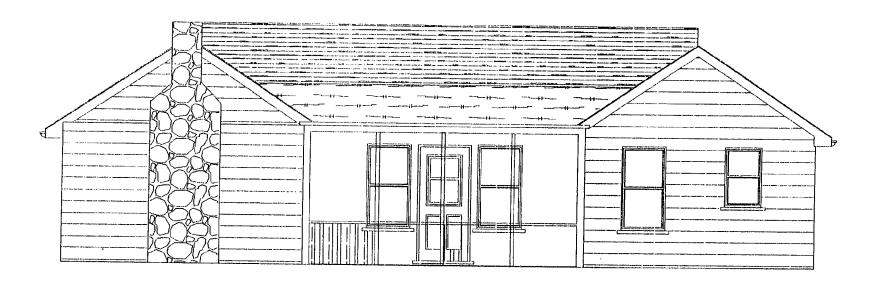

#### DOOR AND WINDOWS

| ROOM  | NO. | MANUFACTURE | SIZE     | DESCRIPTION         |
|-------|-----|-------------|----------|---------------------|
| Porch | 1   |             | 2-6 x6-8 | Cedar screened door |
|       |     |             |          |                     |

#### ELECTRICAL

Install one customer supplied ceiling fan

#### PAINT

• NO painting, staining or treating of exterior wood is included

#### **ALLOWANCES**











Springbrook Home improvements 203 Sixth Street, Laurel, MD (301)604-6909

FONG/BELL PORCH PLAN

7211 Willow Avenue, Takoma Park, MD

scale 1/4"-1'-0"

date 11/08/99



(1)

Page

Springbrook Home Improvements 203 Sixth Street, Laurel, MD (301604-6309)

FONG/BELL PORCH SECTION

7211 Willow Avenue, Takoma Park, MD

scale 1/4"=1'-0"

date 11/08/99



(2)





VIEW OF FAIL WILLOW, SCREENED FORCH OF FRITIAL VIEW OF EXISTING CONCRETE PATIO



VIEW OF EXISTING CONCRETE
PATIO TO BE ENCLOSED
FROM 7209 WILLOW





CLOSE UP VIEW FROM DRIVEWAY BETW 7211 & 7209 WILLOW



VIEW FROM CARAGE / DRIVEWAY,
LOCKING TOWARDS WILLOW AUE





FONG/BELL PORCH ELEVATION

7211 Willow Avenue, Takoma Park, MD

scale 1/4"=1"-0"

date 11/08/99



VIEW OF EXISTING CONCRETE
PATIO TO BE ENCLOSED
FROM GARAGE OF
7211 WILLOW

SAME AS
ABOVE - VIEW
FROM OPPOSITE
SIDE





# HOME IMPROVEMENTS

# CONSTRUCTION SPECIFICATIONS

The parties agree to the materials and scope of work as follows;

## DEMOLITION

- Remove existing overhangs
- remove all debris

#### FRAMING AND PATCHING

- Frame shed roof using 2x6 rafters, 16" o.c.
- Frame 2x4 wall over existing wall to support roof
- 4