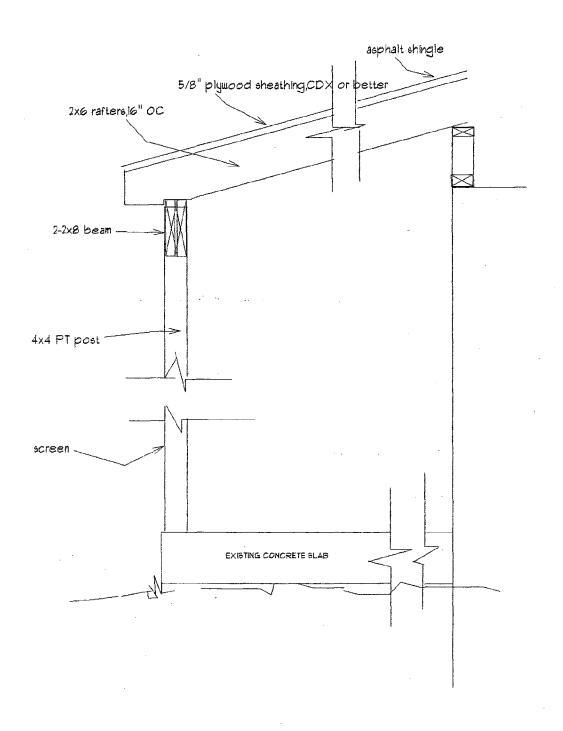

ll to support roof
- 4x4 cedar posts with 2x8 beam to support roof
- 4x4 cedar posts to fill in for screening
- 2x4 cedar top and bottom rail with 2x2 cedar balisters
- Cedar porch ceiling
- Aluminum screening
- All exterior trim on porch will be cedar

### DOOR AND WINDOWS

| ROOM  | NO. | MANUFACTURE | SIZE     | DESCRIPTION          |
|-------|-----|-------------|----------|----------------------|
| Porch | 1   |             | 2-6 x6-8 | Cedar screened doo'r |

#### ELECTRICAL

• Install one customer supplied ceiling fan

#### PAINT

NO painting, staining or treating of exterior wood is included

### **ALLOWANCES**

.

.

.





Springbrook Home improvements 203 Sixth Street, Laurel, MD (301)604-6909

FONG/BELL PORCH PLAN

7211 Willow Avenue, Takoma Park, MD

1/4":1'-0"

date 11/08/99



Springbrook Home Improvements 203 Sixth Street, Laurel, MD (301)604-6909

FONG/BELL PORCH SECTION

7211 Willow Avenue, Takoma Park, MD

scale 1/4"=1'-0"

date 11/08/99



Springbrook Home Improvements 203 Sixth Street, Laurel, MD (301604-6909)

FONG/BELL PORCH ELEVATION

1211 Willow Avenue, Takoma Park, MD

scale 1/4"=1'-0"

date 11/08/99