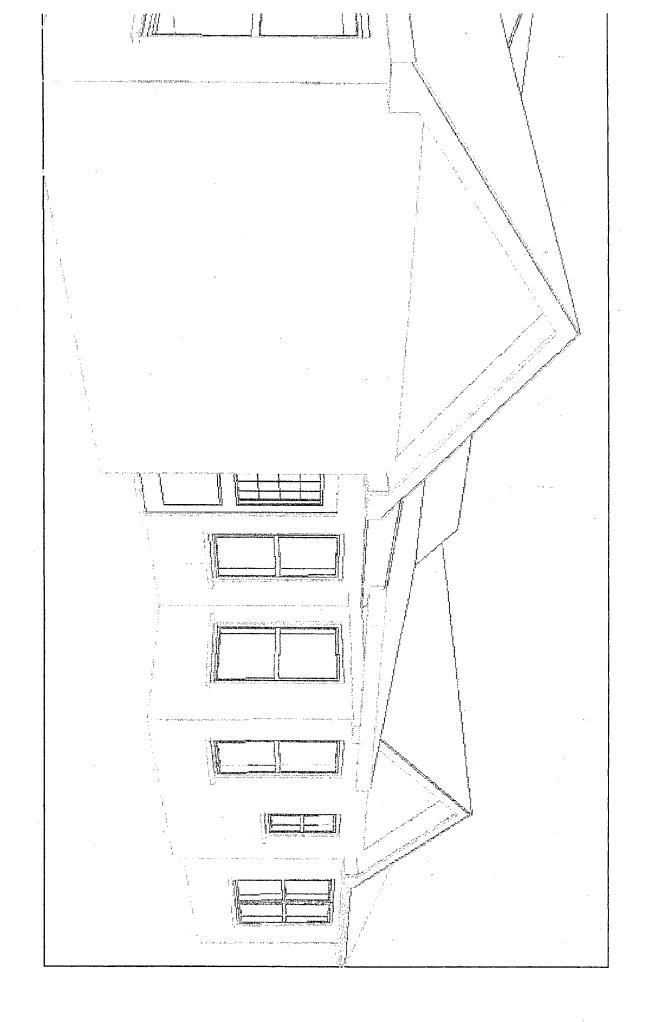

lows;

## DEMOLITION

- Remove existing overhangs
- remove all debris

#### FRAMING AND PATCHING

- Frame shed roof using 2x6 rafters, 16" o.c.
- Frame 2x4 wall over existing wall to support roof
- 4x4 cedar posts with 2x8 beam to support roof
- 4x4 cedar posts to fill in for screening
- 2x4 cedar top and bottom rail with 2x2 cedar balisters
- Cedar porch ceiling
- Aluminum screening
- All exterior trim on porch will be cedar

#### DOOR AND WINDOWS

| ROOM  | NO. | MANUFACTURE | SIZE     | DESCRIPTION         |
|-------|-----|-------------|----------|---------------------|
| Porch | 1   |             | 2-6 x6-8 | Cedar screened door |

#### ELECTRICAL.

Install one customer supplied ceiling fan

#### PAINT

• NO painting, staining or treating of exterior wood is included

## ALLOWANCES







Springbrook Home Improvements 203 Sixth Street, Laurel, MD (301)604-6909

FONG/BELL PORCH PLAN

7211 Willow Avenue, Takoma Park, MD

scale 1/4":1'-0"

date 11/08/99



Springbrook Home Improvements 203 Sixth Street, Laurel, MD (301)604-6303

FONG/BELL PORCH SECTION

1211 Willow Avenue, Takoma Park, MD

scale 1/4"=1'-0"

date 11/08/99



Springbrook Home Improvements 203 Sixth Street, Laurel, MD (301)604-6909

FONG/BELL PORCH ELEVATION

7211 Willow Avenue, Takoma Park, MD

scale 1/4"=1'-0"

date 11/08/99







VIEW OF 7211 WILLOW, SCREENED FORCH OF 7213 WILLOW &
PARTIAL VIEW OF EXISTING
CONCRETE PATIO



VIEW OF EXISTING CONCRETE
PATIO TO BE ENCLOSED
FROM 7209 WILLOW





CLOSE OF VIEW FROM DRIVEWAY BETW 7211 & 7209 WILLOW



VIEW FROM CARAGE / DRIVEWAY
LOOKING TOWARDS WILLOW AUE