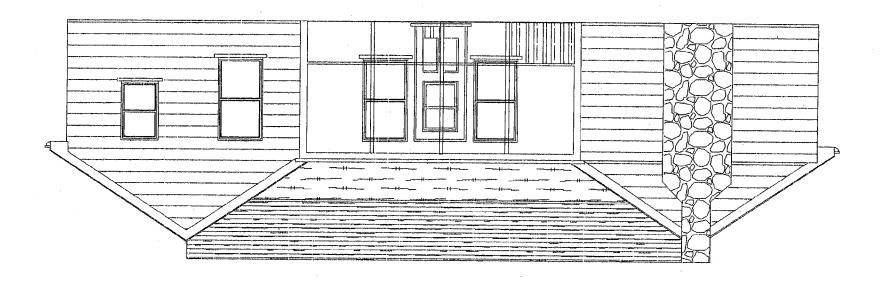

|-------|-----|-------------|----------|---------------------|
| Porch | 1   |             | 2-6 x6-8 | Cedar screened door |

#### ELECTRICAL.

Install one customer supplied ceiling fan

#### PAINT

• NO painting, staining or treating of exterior wood is included

## ALLOWANCES







Springbrook Home Improvements 203 Sixth Street, Laurel, MD (301)604-6909

FONG/BELL PORCH PLAN

7211 Willow Avenue, Takoma Park, MD

scale 1/4":1'-0"

date 11/08/99



Springbrook Home Improvements 203 Sixth Street, Laurel, MD (301)604-6303

FONG/BELL PORCH SECTION

1211 Willow Avenue, Takoma Park, MD

scale 1/4"=1'-0"

date 11/08/99



Springbrook Home Improvements 203 Sixth Street, Laurel, MD (301)604-6909

FONG/BELL PORCH ELEVATION

7211 Willow Avenue, Takoma Park, MD

scale 1/4"=1'-0"

date 11/08/99







VIEW OF 7211 WILLOW, SCREENED FORCH OF 7213 WILLOW &
PARTIAL VIEW OF EXISTING
CONCRETE PATIO



VIEW OF EXISTING CONCRETE
PATIO TO BE ENCLOSED
FROM 7209 WILLOW





CLOSE OF VIEW FROM DRIVEWAY BETW 7211 & 7209 WILLOW



VIEW FROM CARAGE / DRIVEWAY
LOOKING TOWARDS WILLOW AUE





VIEW OF EXISTING CONCRETE

PATIO TO BE ENCLOSED

FROM GARAGE OF

7211 WILLOW

SAME AS
ABOUC - VIEW
FROM OPPOSITE
SIDE





Montgomery County, Maryland

Scale: 1" 30'

# Surveyor's Certificate

We hereby certify that we have carefully examined the property shown hereon in accordance with record description; that all of the existing buildings have been located by a transit-tape survey; that lot corners have not been set by this survey unless otherwise shown:

Date: May 3. 1976 Frey, Sheehan, Stoker & Assoc., Inc.