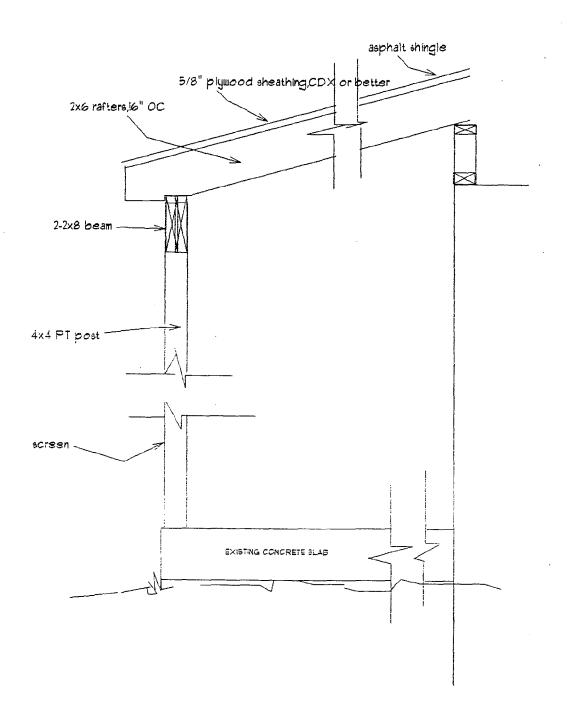

g wall to support roof
- 4x4 cedar posts with 2x8 beam to support roof
- 4x4 cedar posts to fill in for screening
- 2x4 cedar top and bottom rail with 2x2 cedar balisters
- Cedar porch ceiling
- Aluminum screening
- · All exterior trim on porch will be cedar

#### DOOR AND WINDOWS

| ROOM  | NO. | MANUFACTURE | SIZE     | DESCRIPTION         |
|-------|-----|-------------|----------|---------------------|
| Porch | 1   |             | 2-6 x6-8 | Cedar screened door |

#### ELECTRICAL

Install one customer supplied ceiling fan

#### PAINT

NO painting, staining or treating of exterior wood is included

#### ALLOWANCES







Springbrook Home Improvements 203 Sixth Street, Laurel, MD (301)604-6909

FONG/BELL PORCH PLAN

7211 Williou Avenue, Takoma Park, MD

scale 1/4" 11'-0"

date 11/08/99



Springbrook Home Improvements 203 Sixth Street, Laurel, MD (301)604-6309

FONG/BELL PORCH SECTION

1211 Willow Avenue, Takoma Park, MD

scale 1/4" =1"-0"

date 11/08/99



Springbrook Home Improvements 203 Sixth Street, Laurel, MD (301604-6909

FONG/BELL PORCH ELEVATION

7211 Willow Avenue, Takoma Park, MD

scale 1/4"-1'-0"

date 11/08/99







VIEW OF FRI WILLOW, SCREENED FORCH OF FRITIAL VIEW OF EXISTING CONCRETE PATIO



VIEW OF EXISTING CONCRETE.
PATIO TO BE ENCLOSED
FROM 7209 WILLOW



CLOSE UP VIEW FROM DRIVEWAY BETW 7211 & 7209 WILLOW



VIEW FROM CAKAGE / DENEWAY
LECKING TENLARDS WILLOW AUE



VIEW OF EXISTING CONCRETE

JATIO TO BE ENCLOSED

FROM GARAGE OF

JZII WILLOW

STAME AS ABOVE - WER FROM UPPESME SIDE



#### **HISTORIC PRESERVATION COMMISSION STAFF REPORT**

Address: 721