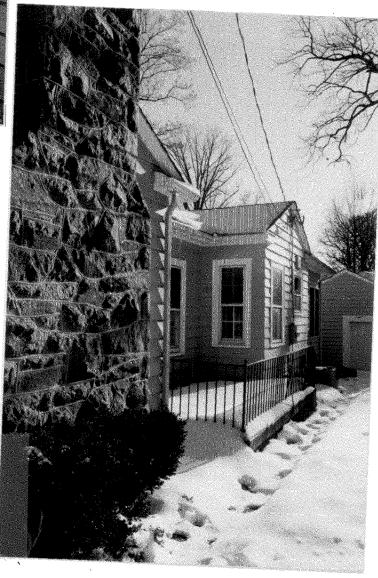

37/3-00H 7211 Willow Avenue (Takoma Park Historic District)

#### MONTGOMERY COUNTY DEPARTMENT OF PARK & PLANNING

THE MARYLAND-NATIONAL CAPITAL PARK AND PLANNING COMMISSION

8787 Georgia Avenue Silver Spring, Maryland 20910-3760

Date: 3 -08 -00

|                | Date. 5 CO                                                                                                                    |
|----------------|-------------------------------------------------------------------------------------------------------------------------------|
| <u>MEMORAI</u> | NDUM                                                                                                                          |
| TO:            | Robert Hubbard, Director Department of Permitting Services                                                                    |
| FROM:          | Gwen Wright, Coordinator                                                                                                      |
| SUBJECT:       | Historic Area Work Permit 37/3-00H (2521121)                                                                                  |
|                | mery County Historic Preservation Commission has reviewed the attached or an Historic Area Work Permit. This application was: |
| A <sub>I</sub> | pproved                                                                                                                       |
| Aı             | oproved with Conditions:                                                                                                      |
|                |                                                                                                                               |
|                |                                                                                                                               |
|                |                                                                                                                               |
|                | aff will review and stamp the construction drawings prior to the applicant's applying g permit with DPS, and                  |
|                | DING PERMIT FOR THIS PROJECT SHALL BE ISSUED CONDITIONAL UPON<br>CE TO THE APPROVED HISTORIC AREA WORK PERMIT (HAWP).         |
| Applicant:     | ivian Forig & WEND, Bell                                                                                                      |
| Address:       | 7211 W. Now Avenue Tahomatark                                                                                                 |
| and subject    | to the general condition that after issuance of the Montgomery County Denartment                                              |