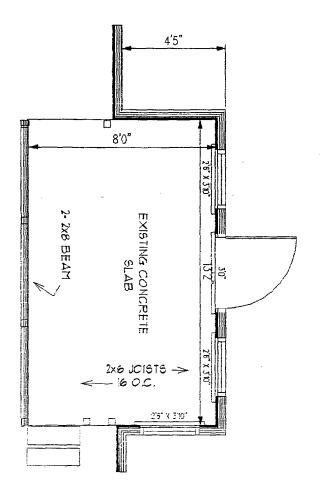

#### DEMOLITION

- Remove existing overhangs
- remove all debris

#### FRAMING AND PATCHING

- Frame shed roof using 2x6 rafters, 16" o.c.
- Frame 2x4 wall over existing wall to support roof
- 4x4 cedar posts with 2x8 beam to support roof
- 4x4 cedar posts to fill in for screening
- 2x4 cedar top and bottom rail with 2x2 cedar balisters
- Cedar porch ceiling
- Aluminum screening
- · All exterior trim on porch will be cedar

#### DOOR AND WINDOWS

| ROOM  | NO. | MANUFACTURE | SIZE     | DESCRIPTION         |
|-------|-----|-------------|----------|---------------------|
| Porch | 1   |             | 2-6 x6-8 | Cedar screened door |

#### ELECTRICAL

Install one customer supplied ceiling fan

#### PAINT

NO painting, staining or treating of exterior wood is included

#### ALLOWANCES







Springbrook Home Improvements 203 Sixth Street, Laurel, MD (301)604-6909

FONG/BELL PORCH PLAN

7211 Williou Avenue, Takoma Park, MD

scale 1/4" 11'-0"

date 11/08/99



Springbrook Home Improvements 203 Sixth Street, Laurel, MD (301)604-6309

FONG/BELL PORCH SECTION

1211 Willow Avenue, Takoma Park, MD

scale 1/4" =1"-0"

date 11/08/99



Springbrook Home Improvements 203 Sixth Street, Laurel, MD (301604-6909

FONG/BELL PORCH ELEVATION

7211 Willow Avenue, Takoma Park, MD

scale 1/4"-1'-0"

date 11/08/99







VIEW OF FRI WILLOW, SCREENED FORCH OF FRITIAL VIEW OF EXISTING CONCRETE PATIO



VIEW OF EXISTING CONCRETE.
PATIO TO BE ENCLOSED
FROM 7209 WILLOW



CLOSE UP VIEW FROM DRIVEWAY BETW 7211 & 7209 WILLOW



VIEW FROM CAKAGE / DENEWAY
LECKING TENLARDS WILLOW AUE



VIEW OF EXISTING C