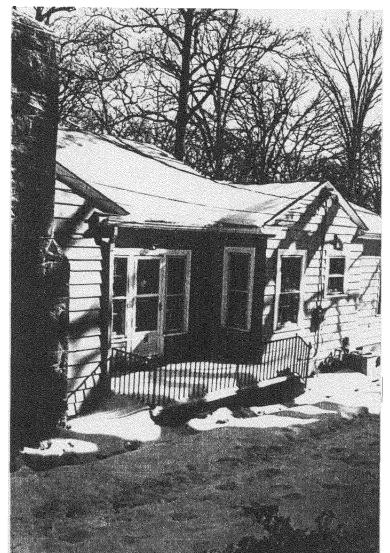

|
|-------|-----|-------------|----------|---------------------|
| Porch | 1   |             | 2-6 x6-8 | Cedar screened door |
|       |     |             |          |                     |

#### ELECTRICAL

Install one customer supplied ceiling fan

#### PAINT

• NO painting, staining or treating of exterior wood is included

#### **ALLOWANCES**











Springbrook Home improvements 203 Sixth Street, Laurel, MD (301)604-6909

FONG/BELL PORCH PLAN

7211 Willow Avenue, Takoma Park, MD

scale 1/4"-1'-0"

date 11/08/99



(1)

Page

Springbrook Home Improvements 203 Sixth Street, Laurel, MD (301604-6309)

FONG/BELL PORCH SECTION

7211 Willow Avenue, Takoma Park, MD

scale 1/4"=1'-0"

date 11/08/99



(2)





VIEW OF FAIL WILLOW, SCREENED FORCH OF FRITIAL VIEW OF EXISTING CONCRETE PATIO



VIEW OF EXISTING CONCRETE
PATIO TO BE ENCLOSED
FROM 7209 WILLOW





CLOSE UP VIEW FROM DRIVEWAY BETW 7211 & 7209 WILLOW



VIEW FROM CARAGE / DRIVEWAY,
LOCKING TOWARDS WILLOW AUE





FONG/BELL PORCH ELEVATION

7211 Willow Avenue, Takoma Park, MD

scale 1/4"=1"-0"

date 11/08/99



VIEW OF EXISTING CONCRETE
PATIO TO BE ENCLOSED
FROM GARAGE OF
7211 WILLOW

SAME AS
ABOVE - VIEW
FROM OPPOSITE
SIDE





# HOME IMPROVEMENTS

# CONSTRUCTION SPECIFICATIONS

The parties agree to the materials and scope of work as follows;

## DEMOLITION

- Remove existing overhangs
- remove all debris

#### FRAMING AND PATCHING

- Frame shed roof using 2x6 rafters, 16" o.c.
- Frame 2x4 wall over existing wall to support roof
- 4x4 cedar posts with 2x8 beam to support roof
- 4x4 cedar posts to fill in for screen