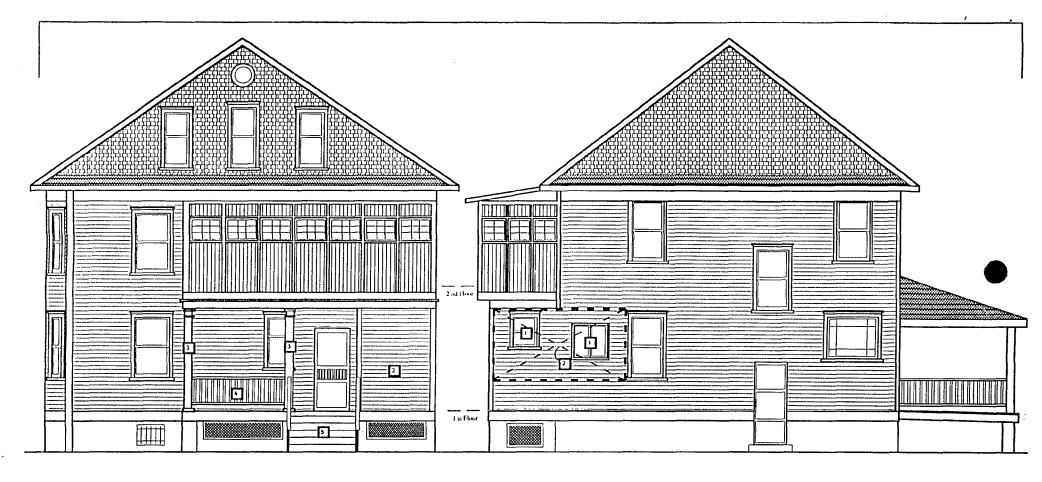

# EXISTING REAR ELEVATION SCALE: 10"-1"-0" EXISTING SIDE ELEVATION SCALE: 10"-1"-0" 24

# NOTES Remove wood railing. Remove windows. Remove siding. Remove concrete stairs. Remove wood columns. 11-1-01 LARSON Perrolle Residence ARCHITECTS LLC 7121 Willow Avenue 2107 Mt. Vernon Avenue Studio 100 Alexandria, VA 22301 **EX-2** Takoma Park, Maryland 703.548.1378 (voice) 703.519.9604 (fax) rslarson@aol.com