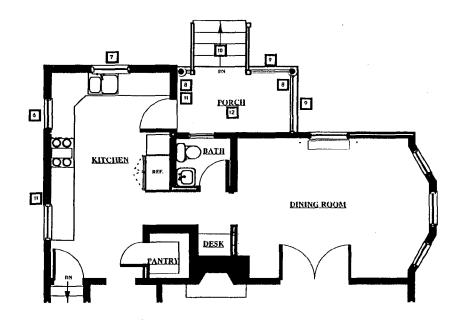

# PROPOSAL:

The owners wish to expand and modify the home by expanding the kitchen area into the existing covered porch. The proposal also includes the removal of a non-historic casement window, the slight movement of an original window and the reconfiguration of the rear porch.

Modifications to each elevation are outlined on the existing and proposed drawings located on circles 9-10

The proposed materials for these alterations consist of wood, casement windows, wood doors, wood horizontal siding, wood stairs and railings (same profile as existing) and wood decking.

# PARTIAL DEMOLITION PLAN SCALE: 18" = 1' - 0" 48

# NOTES

- 1 Remove windows.
- 4 Remove wood railing.

2 Remove siding.

- 5 Remove concrete stairs.
- 3 Remove wood columns.
- 6 Remove wood decking

LARSON

ARCHITECTS LLC

2107 Mt. Vernon Avenue Studio 100 Alexandria, VA 22301