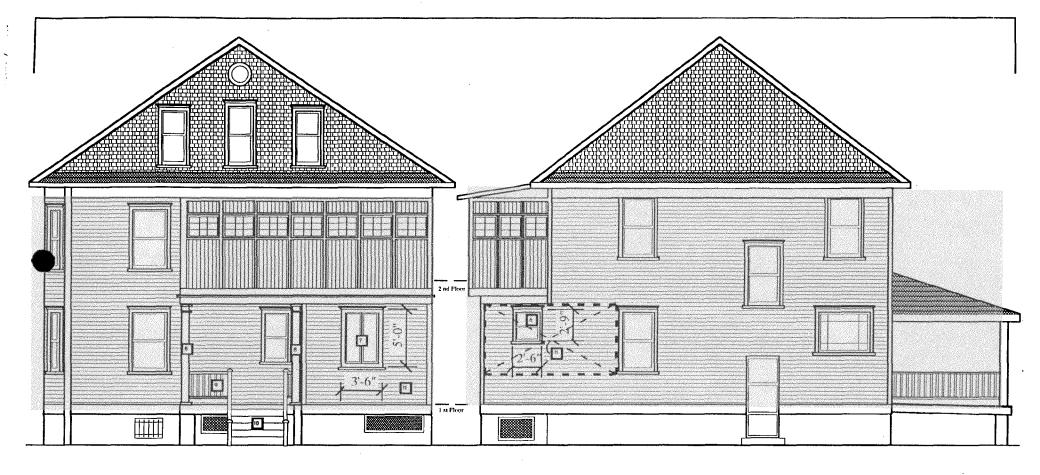

# EXISTING REAR ELEVATION SCALE: 10"-1"-0" EXISTING SIDE ELEVATION SCALE: 10"-1"-0" 24

# NOTES Remove wood railing. Remove windows. Remove siding. Remove concrete stairs. Remove wood columns. 11-1-01 LARSON Perrolle Residence ARCHITECTS LLC 7121 Willow Avenue 2107 Mt. Vernon Avenue Studio 100 Alexandria, VA 22301 **EX-2** Takoma Park, Maryland 703.548.1378 (voice) 703.519.9604 (fax) rslarson@aol.com

# PROPOSED REAR ELEVATION

SCALE: 1/8" = 1' - 0"

# PROPOSED SIDE ELEVATION

### NOTES

- Relocated window.
- Install new railing. (same profile as old railing)
- Install new casement window.
- Install wood stairs with railing.
- Reinstall existing columns.
- Install new siding.