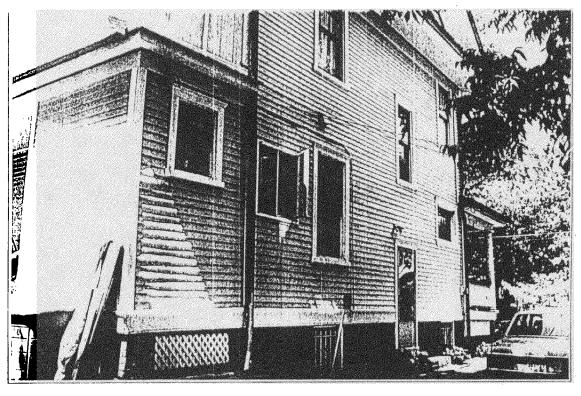

# PROPOSAL:

The owners wish to expand and modify the home by expanding the kitchen area into the existing covered porch. The proposal also includes the removal of a non-historic casement window, the slight movement of an original window and the reconfiguration of the rear porch.

Ph.-1

Side portion of the existing house as seen from the existing garage.

7121 Willow Avenue Takoma Park, Maryland

11-1-01