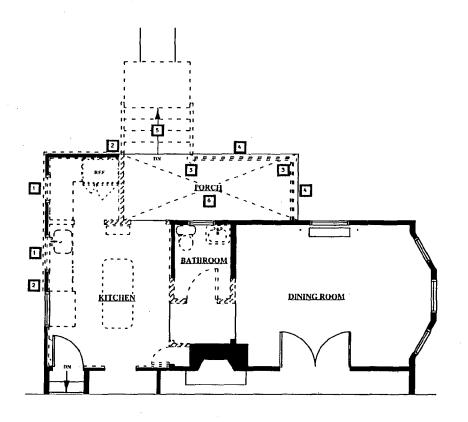

# PARTIAL DEMOLITION PLAN SCALE: 18" = 1' - 0" 48

# NOTES

- 1 Remove windows.
- 4 Remove wood railing.

2 Remove siding.

- 5 Remove concrete stairs.
- 3 Remove wood columns.
- 6 Remove wood decking

LARSON

ARCHITECTS LLC

2107 Mt. Vernon Avenue Studio 100 Alexandria, VA 22301