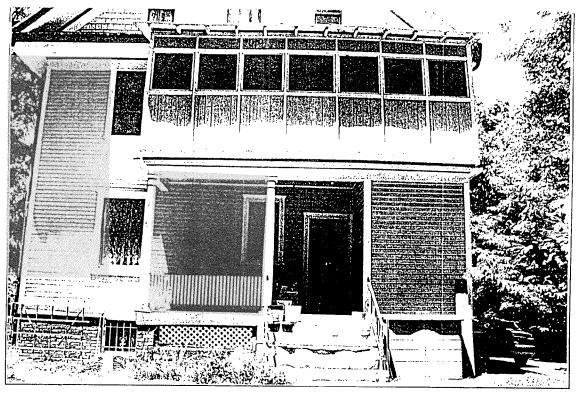

# PROJECT DESCRIPTION

SIGNIFICANCE:

Outstanding Resource in the Takoma Park Historic District

STYLE:

Colonial Revival

DATE:

1916-1927

The subject house is situated in the center of the block, between two contributing resources. It is a 2-1/2-story frame house clad in painted, wood horizontal siding on the first and second stories and painted shingles in the gables. The house features a hipped roof, full-width front entry porch ornamented with Doric columns and wood, square picket balustrade. The gable end features a Palladian window and an oculus. The roof is a cross-gable with wide overhangs.

# PROPOSAL:

The owners wish to expand and modify the home by expanding the kitchen area into the existing covered porch. The proposal also includes the removal of a non-historic casement window, the slight movement of an original window and the reconfiguration of the rear porch.

107 Mt. Vernon Avenue Studio 100 Alexandria, VA 22301

703.548.1378 (voice) 703.519.9604 (fax) rslarson@aol.com

7121 Willow Avenue Takoma Park, Maryland 11-1-01

Rear portion of the existing house as seen from the back yard.