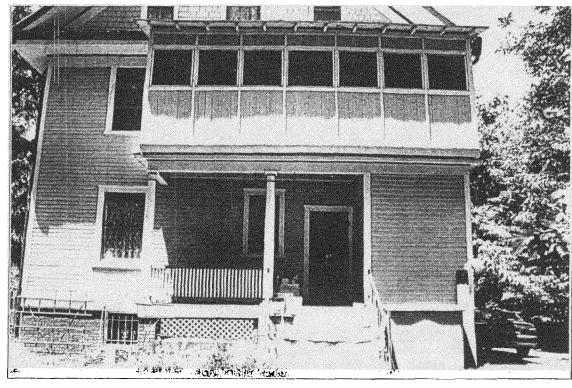

# PROJECT DESCRIPTION

SIGNIFICANCE:

Outstanding Resource in the Takoma Park Historic District

STYLE:

Colonial Revival

DATE:

1916-1927

The subject house is situated in the center of the block, between two contributing resources. It is a 2-1/2-story frame house clad in painted, wood horizontal siding on the first and second stories and painted shingles in the gables. The house features a hipped roof, full-width front entry porch ornamented with Doric columns and wood, square picket balustrade. The gable end features a Palladian window and an oculus. The roof is a cross-gable with wide overhangs.

107 Mt. Vernon Avenue Studio 100 Alexandria, VA 22301

703.548.1378 (voice) 703.519.9604 (fax) rslarson@aol.com

7121 Willow Avenue Takoma Park, Maryland 11-1-01

Rear portion of the existing house as seen from the back yard.