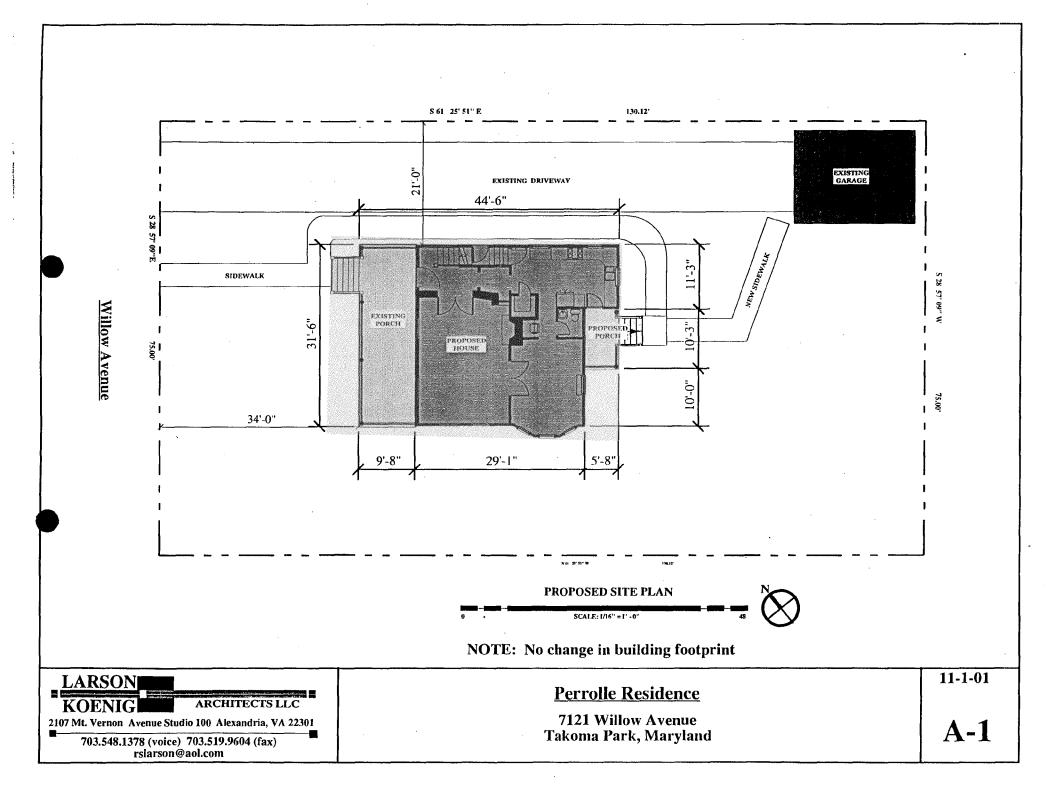

# PROPOSAL:

The owners wish to expand and modify the home by expanding the kitchen area into the existing covered porch. The proposal also includes the removal of a non-historic casement window, the slight movement of an original window and the reconfiguration of the rear porch.

The addition has been designed as a compatible element on the site, using materials from the original massing of the house. The addition is being constructed within the existing footprint of the house. Staff feels that the new addition is a compatible new construction and feels that the alterations will not negatively impact the integrity or outstanding features of the resource.

# 2. SITE PLAN

1.

Site and environmental setting, drawn to scale. You may use your plat. Your site plan must include:

- a. the scale, north arrow, and date;
- b. dimensions of all existing and proposed structures; and
- c. site features such as walkways, driveways, fences, ponds, streams, trash dumpsters, mechanical equipment, and landscaping.