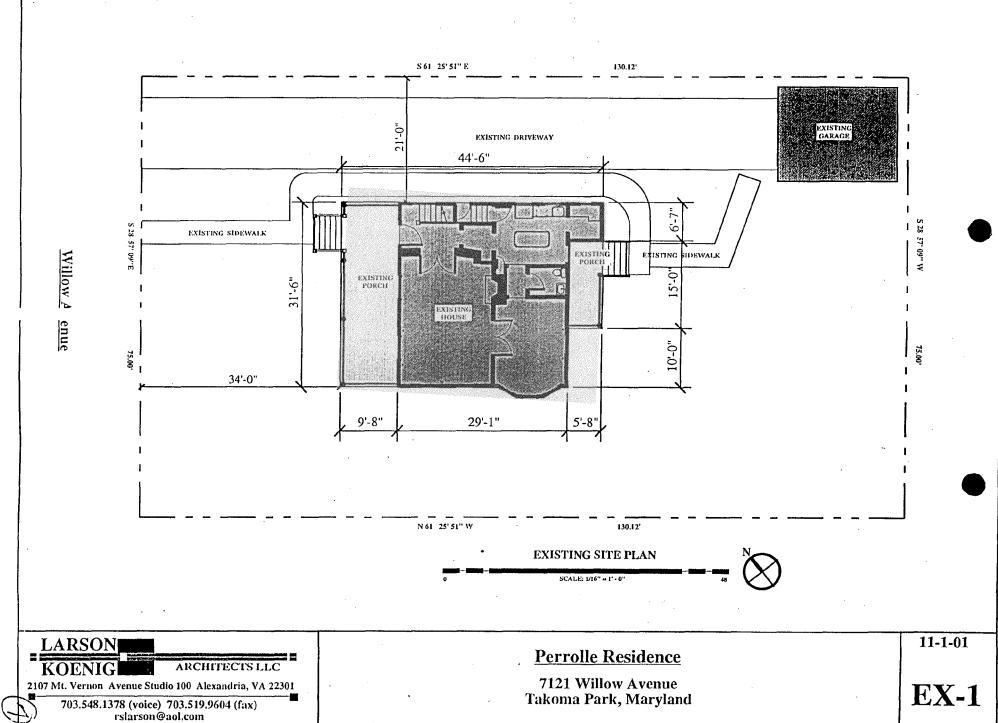

# 2. SITE PLAN

Site and environmental setting, drawn to scale, You may use your plat. Your site plan must include:

- a. the scale, north arrow, and date;
- b. dimensions of all existing and proposed structures; and
- c. site features such as walkways, driveways, fences, ponds, streams, trash dumpsters, mechanical equipment, end lendscaping.

# 2. SITE PLAN

1.

Site and environmental setting, drawn to scale. You may use your plat. Your site plan must include:

- a. the scale, north arrow, and date;
- b. dimensions of all existing and proposed structures; and
- c. site features such as walkways, driveways, fences, ponds, streams, trash dumpsters, mechanical equipment, and landscaping.