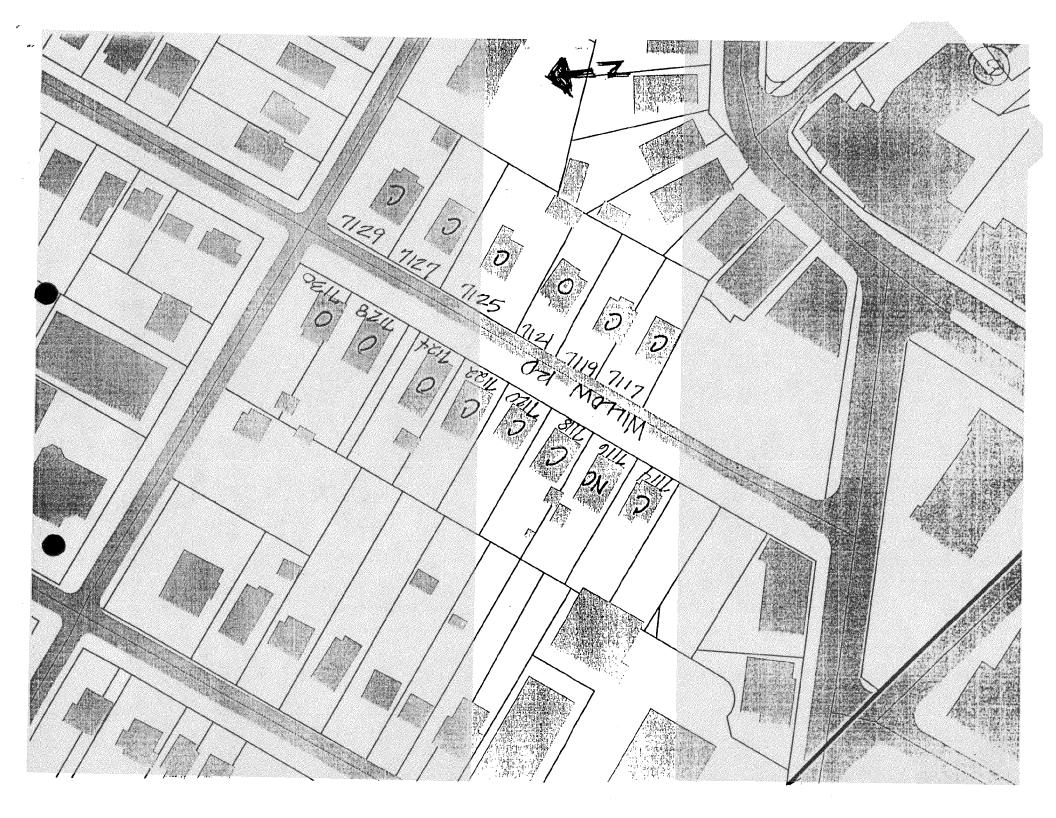

# 7. ADDRESSES OF ADJACENT AND CONFRONTING PROPERTY OWNERS

For ALL projects, provide an accurate list of adjacent and confronting property owners (not tenants), including names, addresses, and zip codes. This list should include the owners of all lots or parcels which adjoin the parcel in question, as well as the owner(s) of lot(s) or parcel(s) which lie directly across the street/highway from the parcel in question. You can obtain this information from the Department of Assessments and Taxation, 51 Monroe Street, Rockville, (301/279-1355).

# Adjacent (sides):

Nikos M Boutis and Kathleen R. Krehbiel-Boutis 7119 Willow Avenue, Takoma Park, MD 20912

Michael W. Tidwell and Catherine A. Varchaver 7125 Willow Avenue, Takoma Park, MD 20912

# Adjacent (rear):

(owners, 7018-20 and 7024-26 Carroll Ave., according to Dept. of Assessments and Taxation database)

Alan L. Daugharthy et al. 7020 Carroll Avenue, Takoma Park, MD 20912

# Confronting:

Michael D. Mayer 7120 Willow Avenue, Takoma Park, MD 20912

R. Laird and K.T. Hart 7122 Willow Avenue, Takoma Park, MD 20912