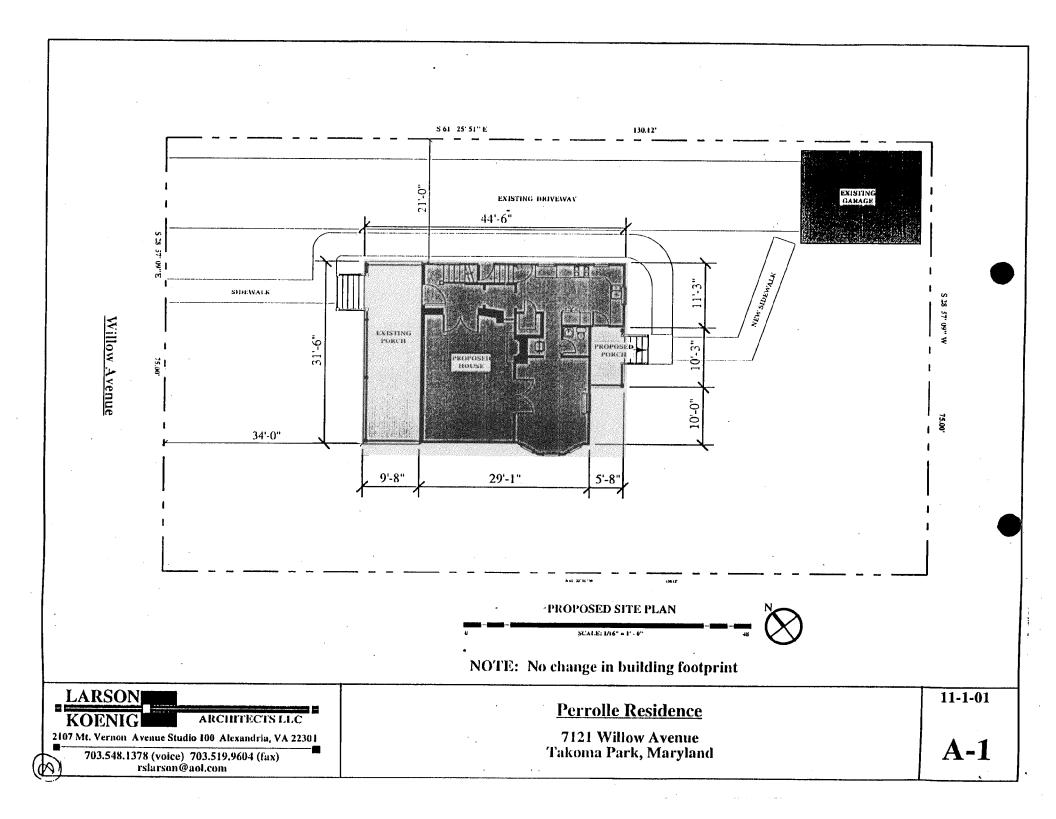

# PROPOSAL:

The owners wish to expand and modify the home by expanding the kitchen area into the existing covered porch. The proposal also includes the removal of a non-historic casement window, the slight movement of an original window and the reconfiguration of the rear porch.

The addition has been designed as a compatible element on the site, using materials from the original massing of the house. The addition is being constructed within the existing footprint of the house. Staff feels that the new addition is a compatible new construction and feels that the alterations will not negatively impact the integrity or outstanding features of the resource.