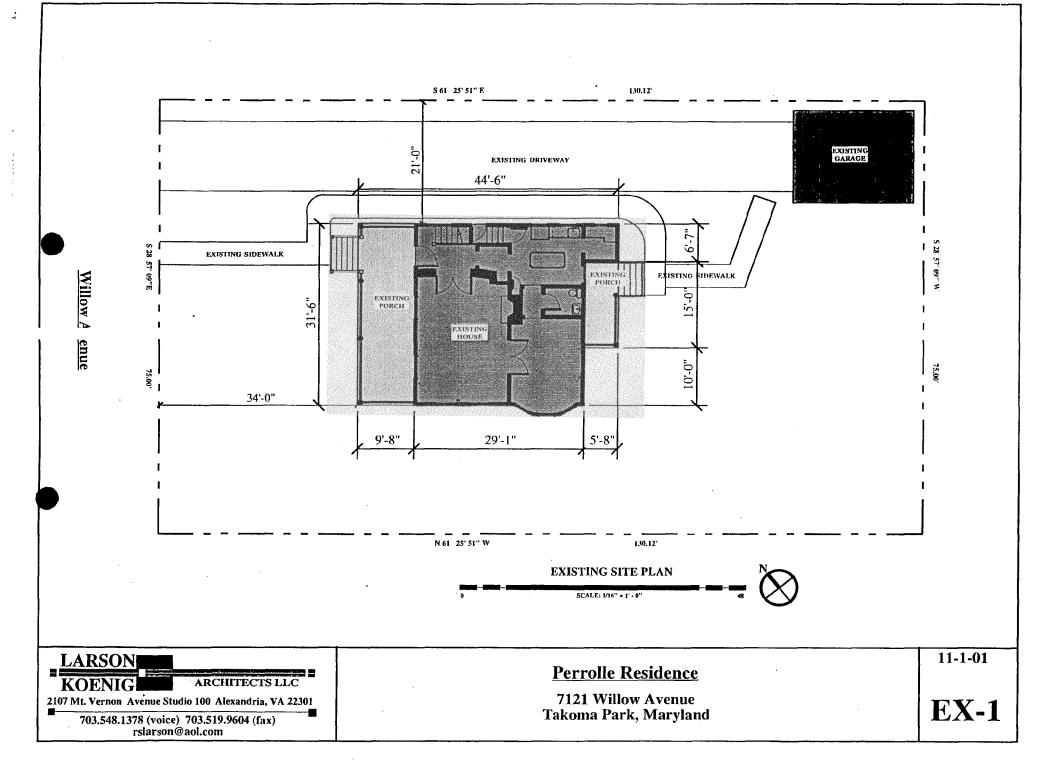

# 2. SITE PLAN

Site and environmental setting, drawn to scale, You may use your plat. Your site plan must include:

- a. the scale, north arrow, and date;
- b. dimensions of all existing and proposed structures; and
- c. site features such as walkways, driveways, fences, ponds, streams, trash dumpsters, mechanical equipment, end lendscaping.

# 2. SITE PLAN

1.

Site and environmental setting, drawn to scale. You may use your plat. Your site plan must include:

- a. the scale, north arrow, and date;
- b. dimensions of all existing and proposed structures; and
- c. site features such as walkways, driveways, fences, ponds, streams, trash dumpsters, mechanical equipment, and landscaping.