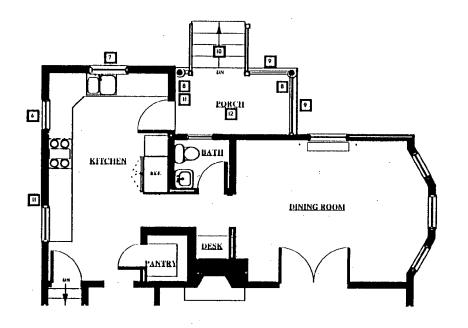

# PROPOSAL:

The owners wish to expand and modify the home by expanding the kitchen area into the existing covered porch. The proposal also includes the removal of a non-historic casement window, the slight movement of an original window and the reconfiguration of the rear porch.

Modifications to each elevation are outlined on the existing and proposed drawings located on circles 9-10

The proposed materials for these alterations consist of wood, casement windows, wood doors, wood horizontal siding, wood stairs and railings (same profile as existing) and wood decking.