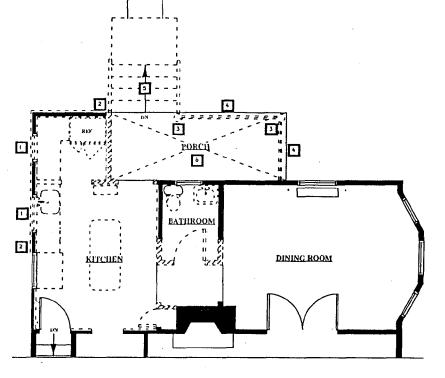

# PARTIAL DEMOLITION PLAN SCALE: 18" = 1' - 0" 48

# NOTES

- 1 Remove windows.
- 4 Remove wood railing.

2 Remove siding.

- 5 Remove concrete stairs.
- 3 Remove wood columns.
- 6 Remove wood decking

LARSON

ARCHITECTS LLC

2107 Mt. Vernon Avenue Studio 100 Alexandria, VA 22301

# Perrolle Residence

7121 Willow Avenue Takoma Park, Maryland 11-1-01

**EX-3** 