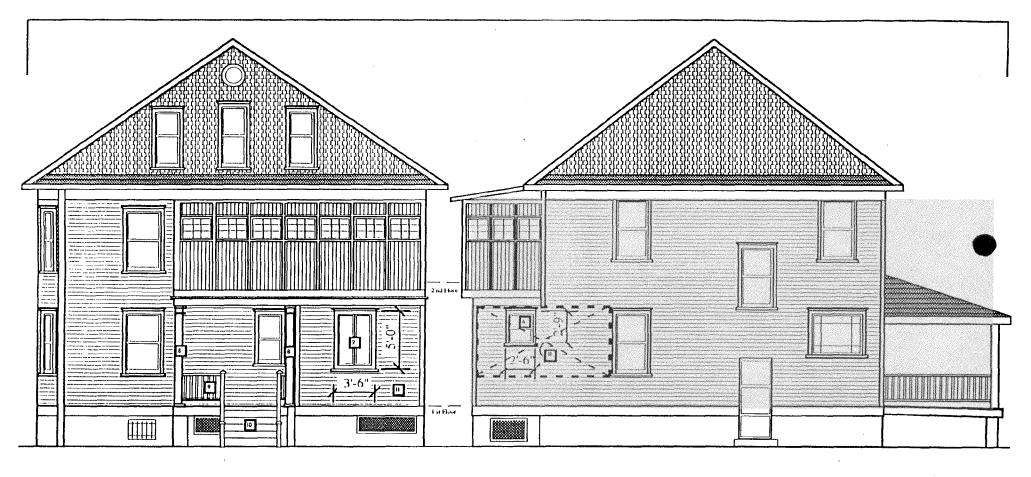

# PROPOSED REAR ELEVATION

SCALE: 1/8" = 1' - 0"

# PROPOSED SIDE ELEVATION

### NOTES

- Relocated window.
- Install new railing. (same profile as old railing)
- Install new casement window.
- Install wood stairs with railing.
- Reinstall existing columns.
- Install new siding.

# LARSON ARCHITECTS LLC 2107 Mt. Vernon Avenue Studio 100 Alexandria, VA 22301

# Perrolle Residence

7121 Willow Avenue Takoma Park, Maryland 11-1-01

**A-2** 

703.548.1378 (voice) 703.519.9604 (fax) rslarson@aol.com