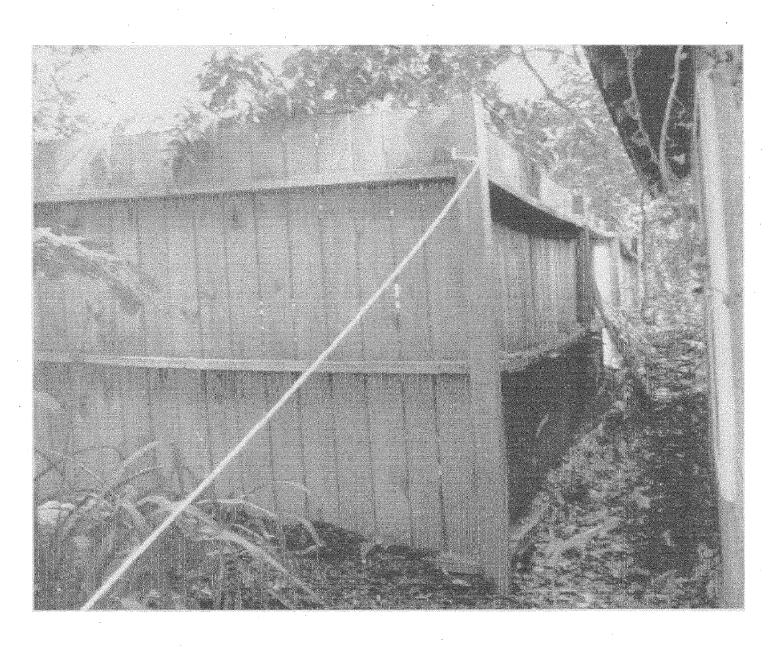

t:

Denny May and Betsy Taylor: 7322 Willow Avenue

Suzi and Ned Young: 7320 Willow Sun Journ

Steve Shapiro: 7423 Willow - I will get his today - I missed him withdy.

APPROVED Montgomery County Historic Preservation Commission

Helun D. Roff 7319 Willow

Janet Highre 7323 Willow Ave

Kathryn Scott 242 Park Ane

Robert Muchlen Kamp 240 Park Ave

Stephen Shapire 4324 Willa Auc

Dennis May 7322 Willow Ave



7321 Willow Allerm



This is a viving our back property line. The white like is a rope represently where the few his will 90. The form will be 5ft high + 36 ft log.



Vow of Force are from Liz Kleenwirs home. The wire force on the right is for 7333 willow. The Fence will reploce a chicken wire fence + connect to her wire funce.



Force to the left of a property - 7333 Willaw Avenue



Force to the right of property - 240 Park Assume

### WYNGATE WITH **ARCHED DESIGN**



**WYNGATE WITH CRISS CROSS** 



WYNGATE WITH LATTICE



STOCKADE



CEDAR OR SPRUCE PICKETS CEDAR OR PRESSURE TREATED PINE POSTS QUALITY - ECONOMY

### **WYNGATE WITH CAPBOARD**



### **CUSTOM LATTICE**



# POTOMAC PICKET

#### 3 STYLES OF RAILS AVAILABLE 2x3 ½ ROUND SPOOLED



3 POSTS AVAILABLE

3' 3½' 4' 5' 6' 6½' 7' 8' HEIGHTS HALF ROUND FRONT FLAT BACK CEDAR CEDAR OR PRESSURE TREATED PINE POSTS

### **GOTHIC PICKET**



# FLATBOARD STYLE WITH CAPBOARD



## WILLIAMSBURG STYLE



ALL HEIGHTS AVAILABLE
1 TO 5 INCH MT-VERNON DIP
CEDAR BOARDS
CEDAR OR PRESSURE TREATED POSTS

# FLATBOARD WITH LATTICE



### **BOARD AND BATTON**