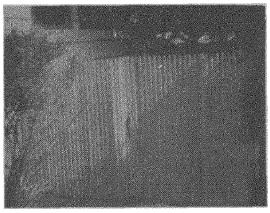

im withdy.

APPROVED Montgomery County Historic Preservation Commission

Helun D. Roff 7319 Willow

Janet Highre 7323 Willow Ave

Kathryn Scott 242 Park Ane

Robert Muchlen Kamp 240 Park Ave

Stephen Shapire 4324 Willa Auc

Dennis May 7322 Willow Ave



7321 Willow Allerm



This is a viving our back property line. The white like is a rope represently where the few his will 90. The form will be 5ft high + 36 ft log.



Vow of Force are from Liz Kleenwirs home. The wire force on the right is for 7333 willow. The Fence will reploce a chicken wire fence + connect to her wire funce.



Force to the left of a property - 7333 Willaw Avenue



Force to the right of property - 240 Park Assume

### WYNGATE WITH **ARCHED DESIGN**



**WYNGATE WITH CRISS CROSS** 



WYNGATE WITH LATTICE



STOCKADE



CEDAR OR SPRUCE PICKETS CEDAR OR PRESSURE TREATED PINE POSTS QUALITY - ECONOMY

### **WYNGATE WITH CAPBOARD**



### **CUSTOM LATTICE**



# POTOMAC PICKET

#### 3 STYLES OF RAILS AVAILABLE 2x3 ½ ROUND SPOOLED



3 POSTS AVAILABLE

3' 3½' 4' 5' 6' 6½' 7' 8' HEIGHTS HALF ROUND FRONT FLAT BACK CEDAR CEDAR OR PRESSURE TREATED PINE POSTS

### **GOTHIC PICKET**



# FLATBOARD STYLE WITH CAPBOARD



## WILLIAMSBURG STYLE



ALL HEIGHTS AVAILABLE
1 TO 5 INCH MT-VERNON DIP
CEDAR BOARDS
CEDAR OR PRESSURE TREATED POSTS

# FLATBOARD WITH LATTICE



### **BOARD AND BATTON**