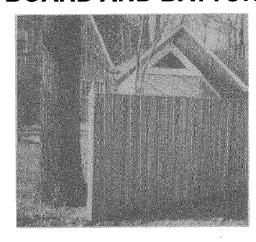

r wire funce.



Force to the left of a property - 7333 Willaw Avenue



Force to the right of property - 240 Park Assume

### WYNGATE WITH **ARCHED DESIGN**



**WYNGATE WITH CRISS CROSS** 



WYNGATE WITH LATTICE



STOCKADE



CEDAR OR SPRUCE PICKETS CEDAR OR PRESSURE TREATED PINE POSTS QUALITY - ECONOMY

### **WYNGATE WITH CAPBOARD**



### **CUSTOM LATTICE**



# POTOMAC PICKET

#### 3 STYLES OF RAILS AVAILABLE 2x3 ½ ROUND SPOOLED



3 POSTS AVAILABLE

3' 3½' 4' 5' 6' 6½' 7' 8' HEIGHTS HALF ROUND FRONT FLAT BACK CEDAR CEDAR OR PRESSURE TREATED PINE POSTS

### **GOTHIC PICKET**



# FLATBOARD STYLE WITH CAPBOARD



## WILLIAMSBURG STYLE



ALL HEIGHTS AVAILABLE
1 TO 5 INCH MT-VERNON DIP
CEDAR BOARDS
CEDAR OR PRESSURE TREATED POSTS

# FLATBOARD WITH LATTICE



### **BOARD AND BATTON**