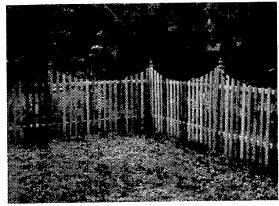

Vow of Force are from Liz Kleenwirs home. The wire force on the right is for 7333 willow. The Fence will reploce a chicken wire fence + connect to her wire funce.



Force to the left of a property - 7333 Willaw Avenue



Force to the right of property - 240 Park Assume

### WYNGATE WITH **ARCHED DESIGN**



**WYNGATE WITH CRISS CROSS** 



WYNGATE WITH LATTICE



STOCKADE



CEDAR OR SPRUCE PICKETS CEDAR OR PRESSURE TREATED PINE POSTS QUALITY - ECONOMY

### **WYNGATE WITH CAPBOARD**



### **CUSTOM LATTICE**



# POTOMAC PICKET

#### 3 STYLES OF RAILS AVAILABLE 2x3 ½ ROUND SPOOLED



3 POSTS AVAILABLE

3' 3½' 4' 5' 6' 6½' 7' 8' HEIGHTS HALF ROUND FRONT FLAT BACK CEDAR CEDAR OR PRESSURE TREATED PINE POSTS

### **GOTHIC PICKET**



# FLATBOARD STYLE WITH CAPBOARD



## WILLIAMSBURG STYLE



ALL HEIGHTS AVAILABLE
1 TO 5 INCH MT-VERNON DIP
CEDAR BOARDS
CEDAR OR PRESSURE TREATED POSTS

# FLATBOARD WITH LATTICE



### **BOARD AND BATTON**