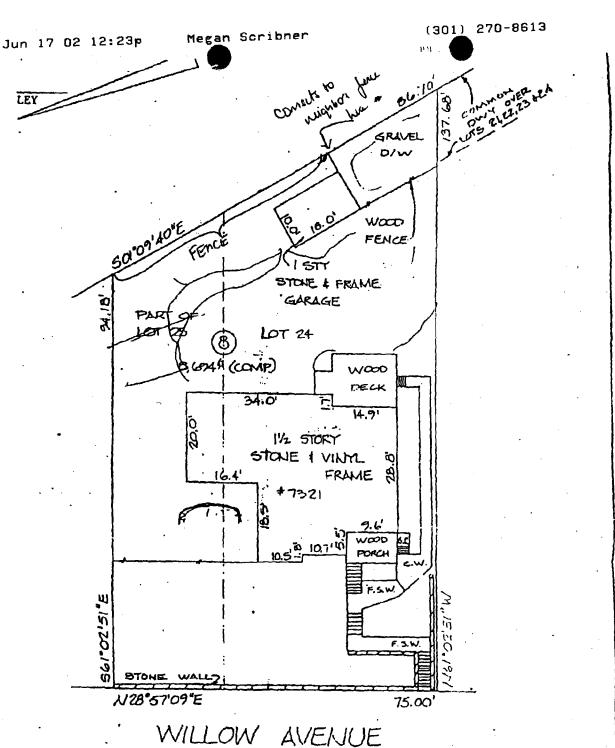

lizabeth Kleemeier and she is fine with this and has signed the Building Permit Application.

The site plan lists the plans and material specifications (enclosed find 2 copies as required). We have included a picture of a Wyngate fence from a fencing brochure.

We would greatly appreciate your approving this fence as soon as possible.

Thank you very much,

Sincerely,

Megan Scribner 7321 Willow Avenue Takoma Park, MD 20912

301-270-2524

APPROVED

Montgomery County

Historic Preservation Commission

Robin -

Those up for you below

this - I am faxing the application

+ Other backey metrica. I will

fox runawing signatures or ynotos later today.

(I have to create xurox copies of photos to Fex

Please let me know of there is any other Way to help. I really appreciate you this

10. ....





HOUSE LOCATION SURVEY LOTS 241 PT. OF 25, PLOCK B

B AND TRUSTEES ' ADDITION TO TAKOMA PARK MONTGOMERY COUNTY, MARYLAND

APPROVED. Montgomery County Historic Preservation Commission

RS HAVE NOT BEEN SET BY THIS SURVEY.

| Jun 17 02 12:23p                                 | Megan Scribner                                        | (301<br>1, *** 4**y this tring met '''' | 270-8613                           | p.3                |
|--------------------------------------------------|-------------------------------------------------------|-----------------------------------------|------------------------------------|--------------------|
| MD 1705<br>DC 551<br>VA 021688                   | CLINTON FE                                            | NCE CO., IN                             | C. 01-67