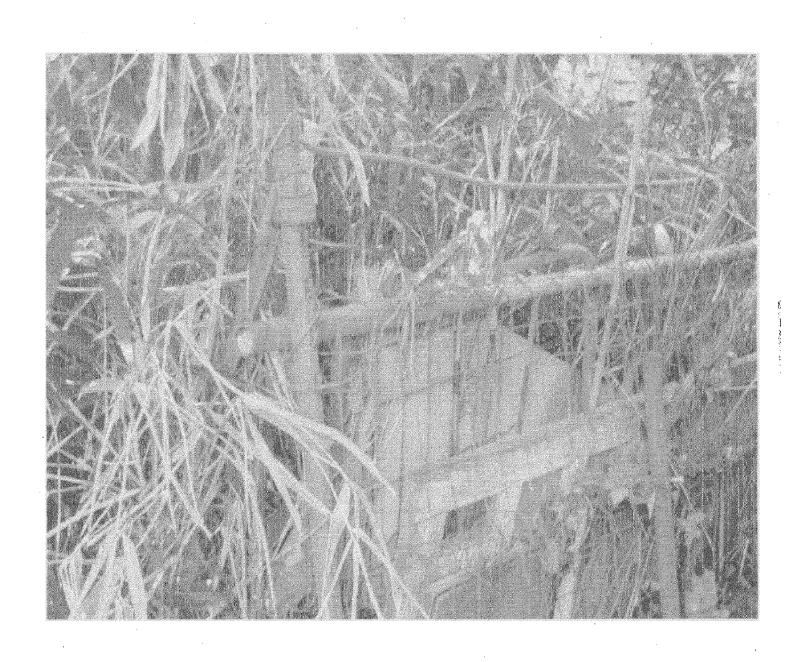

the old wire / Chiela force in picha.

Across the street:

Denny May and Betsy Taylor: 7322 Willow Avenue

Suzi and Ned Young: 7320 Willow Sun Journ

Steve Shapiro: 7423 Willow - I will get his today - I missed him withdy.

APPROVED Montgomery County Historic Preservation Commission

Helun D. Roff 7319 Willow

Janet Highre 7323 Willow Ave

Kathryn Scott 242 Park Ane

Robert Muchlen Kamp 240 Park Ave

Stephen Shapire 4324 Willa Auc

Dennis May 7322 Willow Ave



7321 Willow Allerm



This is a viving our back property line. The white like is a rope represently where the few his will 90. The form will be 5ft high + 36 ft log.



Vow of Force are from Liz Kleenwirs home. The wire force on the right is for 7333 willow. The Fence will reploce a chicken wire fence + connect to her wire funce.



Force to the left of a property - 7333 Willaw Avenue



Force to the right of property - 240 Park Assume

### WYNGATE WITH **ARCHED DESIGN**



**WYNGATE WITH CRISS CROSS** 



WYNGATE WITH LATTICE



STOCKADE



CEDAR OR SPRUCE PICKETS CEDAR OR PRESSURE TREATED PINE POSTS QUALITY - ECONOMY

### **WYNGATE WITH CAPBOARD**



### **CUSTOM LATTICE**



# POTOMAC PICKET

#### 3 STYLES OF RAILS AVAILABLE 2x3 ½ ROUND SPOOLED



3 POSTS AVAILABLE

3' 3½' 4' 5' 6' 6½' 7' 8' HEIGHTS HALF ROUND FRONT FLAT BACK CEDAR CEDAR OR PRESSURE TREATED PINE POSTS

### **GOTHIC PICKET**



# FLATBOARD STYLE WITH CAPBOARD



## WILLIAMSBURG STYLE



ALL HEIGHTS AVAILABLE
1 TO 5 INCH MT-VERNON DIP
CEDAR BOARDS
CEDAR OR PRESSURE TREATED POSTS

# FLATBOARD WITH LATTICE



### **BOARD AND BATTON**