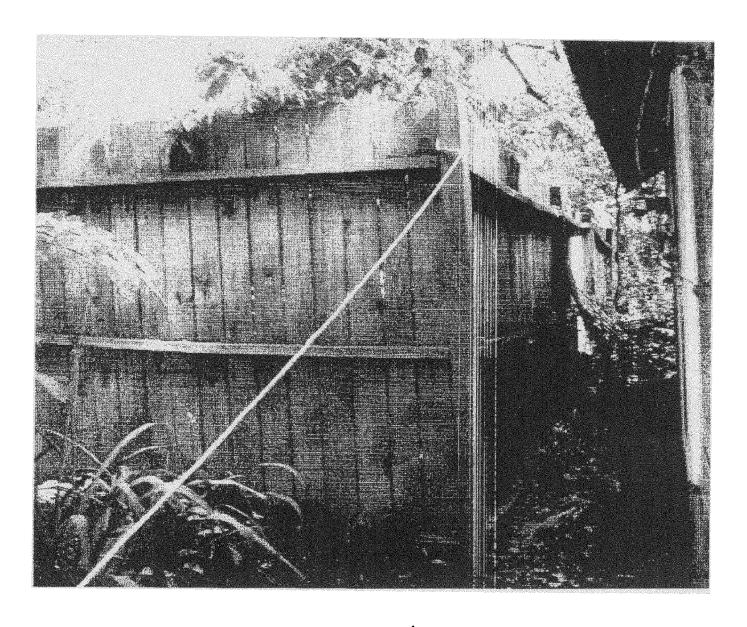

0912 301-270-2524 FAX 301-270-8613

The fence will take the place of a collapsed chicken wire fence and bamboo. The Takoma Park Arborist has been by to show us where the posts need to be to protect the trees in the area. He is going to come by the day of the construction to ensure that the fence people take the necessary care for the trees.

APPROVED

Montgomery County

Historic Preservation Commission

Ø

(P)



7321 Willow Aunu





This is a vuice of our back property line. The white line is a rope represently where the ferce his well 90. The form will be 51t high + 36 ft log. Montgomery County
Historic Preservation Commission

7321 Willow Albert.



Force to the left of a paper - 73 23 Willaw Amer

APPROVED

Montgomery County

Historic Preservation Commission



Me<u>ga</u>n Scribner



Force to the right of property - 240 Park Avenue.

APPROVED

Montgomery County

Historic Preservation Commission

#### For Fence Application, Historic Preservation Commission

We are planning to put in a Wynsgate (5 ft) fence along the back line of our property. Please sign here to confirm that we have talked to you about this fence and that you are okay with it.

Property directly behind us:

Elizabeth Kleemeier, 242 Park Avenue (signature on application)

Adjacent Houses:

Robert L. Muehlenkamp and Karen Ackerman: 240 Park Avenue

Jeff McCandless

Ruby Solmorder 244 Park Avenue

On each side of us:

Mel and Dee Raff: 7319 Willow Avenue

Deckapp Molam Cal Janet L. Higbie (rented by Jude Garrett long term renter) 7323 Willow Jude Janet L.

I am contactly Jout - Hers is the old wire / Chi