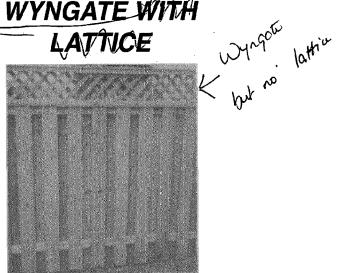

- I missed him withdy.

APPROVED Montgomery County Historic Preservation Commission

Helun D. Roff 7319 Willow

Janet Highre 7323 Willow Ave

Kathryn Scott 242 Park Ane

Robert Muchlen Kamp 240 Park Ave

Stephen Shapire 4324 Willa Auc

Dennis May 7322 Willow Ave



7321 Willow Allerm



This is a viving our back property line. The white like is a rope represently where the few his will 90. The form will be 5ft high + 36 ft log.



Vow of Force are from Liz Kleenwirs home. The wire force on the right is for 7333 willow. The Fence will reploce a chicken wire fence + connect to her wire funce.



Force to the left of a property - 7333 Willaw Avenue



Force to the right of property - 240 Park Assume

### WYNGATE WITH **ARCHED DESIGN**



**WYNGATE WITH CRISS CROSS** 



WYNGATE WITH LATTICE



STOCKADE



CEDAR OR SPRUCE PICKETS CEDAR OR PRESSURE TREATED PINE POSTS QUALITY - ECONOMY

### **WYNGATE WITH CAPBOARD**



### **CUSTOM LATTICE**



# POTOMAC PICKET

#### 3 STYLES OF RAILS AVAILABLE 2x3 ½ ROUND SPOOLED



3 POSTS AVAILABLE

3' 3½' 4' 5' 6' 6½' 7' 8' HEIGHTS HALF ROUND FRONT FLAT BACK CEDAR CEDAR OR PRESSURE TREATED PINE POSTS

### **GOTHIC PICKET**



# FLATBOARD STYLE WITH CAPBOARD



## WILLIAMSBURG STYLE



ALL HEIGHTS AVAILABLE
1 TO 5 INCH MT-VERNON DIP
CEDAR BOARDS
CEDAR OR PRESSURE TREATED POSTS

# FLATBOARD WITH LATTICE



### **BOARD AND BATTON**