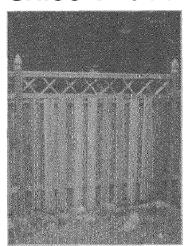

- I will get his today - I missed him withdy.

APPROVED Montgomery County Historic Preservation Commission

Helun D. Roff 7319 Willow

Janet Highre 7323 Willow Ave

Kathryn Scott 242 Park Ane

Robert Muchlen Kamp 240 Park Ave

Stephen Shapire 4324 Willa Auc

Dennis May 7322 Willow Ave



7321 Willow Allerm



This is a viving our back property line. The white like is a rope represently where the few his will 90. The form will be 5ft high + 36 ft log.



Vow of Force are from Liz Kleenwirs home. The wire force on the right is for 7333 willow. The Fence will reploce a chicken wire fence + connect to her wire funce.



Force to the left of a property - 7333 Willaw Avenue



Force to the right of property - 240 Park Assume

### WYNGATE WITH **ARCHED DESIGN**



**WYNGATE WITH CRISS CROSS** 



WYNGATE WITH LATTICE



STOCKADE



CEDAR OR SPRUCE PICKETS CEDAR OR PRESSURE TREATED PINE POSTS QUALITY - ECONOMY

### **WYNGATE WITH CAPBOARD**



### **CUSTOM LATTICE**



# POTOMAC PICKET

#### 3 STYLES OF RAILS AVAILABLE 2x3 ½ ROUND SPOOLED



3 POSTS AVAILABLE

3' 3½' 4' 5' 6' 6½' 7' 8' HEIGHTS HALF ROUND FRONT FLAT BACK CEDAR CEDAR OR PRESSURE TREATED PINE POSTS

### **GOTHIC PICKET**



# FLATBOARD STYLE WITH CAPBOARD



## WILLIAMSBURG STYLE



ALL HEIGHTS AVAILABLE
1 TO 5 INCH MT-VERNON DIP
CEDAR BOARDS
CEDAR OR PRESSURE TREATED POSTS

# FLATBOARD WITH LATTICE



### **BOARD AND BATTON**