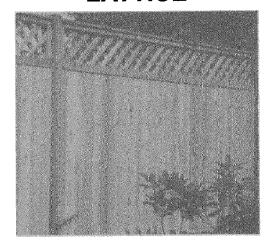

n wire fence + connect to her wire funce.



Force to the left of a property - 7333 Willaw Avenue



Force to the right of property - 240 Park Assume

### WYNGATE WITH **ARCHED DESIGN**



**WYNGATE WITH CRISS CROSS** 



WYNGATE WITH LATTICE



STOCKADE



CEDAR OR SPRUCE PICKETS CEDAR OR PRESSURE TREATED PINE POSTS QUALITY - ECONOMY

### **WYNGATE WITH CAPBOARD**



### **CUSTOM LATTICE**



# POTOMAC PICKET

#### 3 STYLES OF RAILS AVAILABLE 2x3 ½ ROUND SPOOLED



3 POSTS AVAILABLE

3' 3½' 4' 5' 6' 6½' 7' 8' HEIGHTS HALF ROUND FRONT FLAT BACK CEDAR CEDAR OR PRESSURE TREATED PINE POSTS

### **GOTHIC PICKET**



# FLATBOARD STYLE WITH CAPBOARD



## WILLIAMSBURG STYLE



ALL HEIGHTS AVAILABLE
1 TO 5 INCH MT-VERNON DIP
CEDAR BOARDS
CEDAR OR PRESSURE TREATED POSTS

# FLATBOARD WITH LATTICE



### **BOARD AND BATTON**