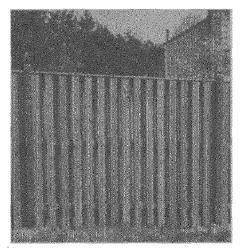

7323 Willow Ave

Kathryn Scott 242 Park Ane

Robert Muchlen Kamp 240 Park Ave

Stephen Shapire 4324 Willa Auc

Dennis May 7322 Willow Ave



7321 Willow Allerm



This is a viving our back property line. The white like is a rope represently where the few his will 90. The form will be 5ft high + 36 ft log.



Vow of Force are from Liz Kleenwirs home. The wire force on the right is for 7333 willow. The Fence will reploce a chicken wire fence + connect to her wire funce.



Force to the left of a property - 7333 Willaw Avenue



Force to the right of property - 240 Park Assume

### WYNGATE WITH **ARCHED DESIGN**



**WYNGATE WITH CRISS CROSS** 



WYNGATE WITH LATTICE



STOCKADE



CEDAR OR SPRUCE PICKETS CEDAR OR PRESSURE TREATED PINE POSTS QUALITY - ECONOMY

### **WYNGATE WITH CAPBOARD**



### **CUSTOM LATTICE**



# POTOMAC PICKET

#### 3 STYLES OF RAILS AVAILABLE 2x3 ½ ROUND SPOOLED



3 POSTS AVAILABLE

3' 3½' 4' 5' 6' 6½' 7' 8' HEIGHTS HALF ROUND FRONT FLAT BACK CEDAR CEDAR OR PRESSURE TREATED PINE POSTS

### **GOTHIC PICKET**



# FLATBOARD STYLE WITH CAPBOARD



## WILLIAMSBURG STYLE



ALL HEIGHTS AVAILABLE
1 TO 5 INCH MT-VERNON DIP
CEDAR BOARDS
CEDAR OR PRESSURE TREATED POSTS

# FLATBOARD WITH LATTICE



### **BOARD AND BATTON**