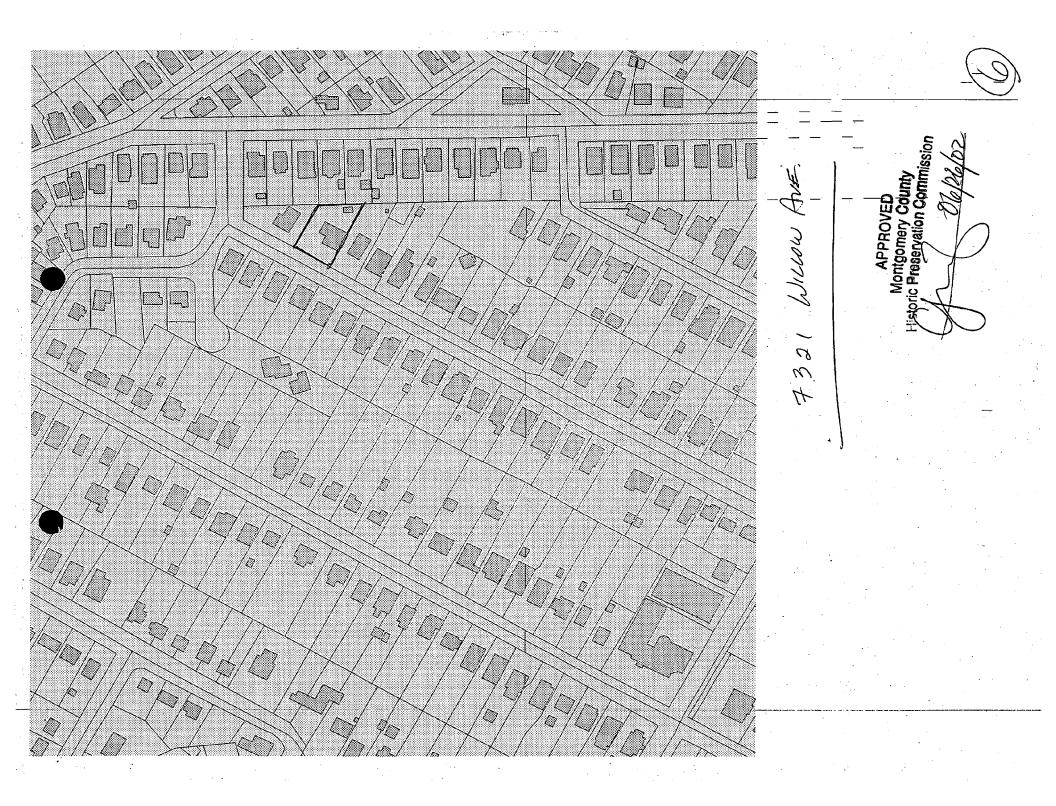

Elizabeth Kleemeier and she is fine with this and has signed the Building Permit Application.

The site plan lists the plans and material specifications (enclosed find 2 copies as required). We have included a picture of a Wyngate fence from a fencing brochure.

We would greatly appreciate your approving this fence as soon as possible.

Thank you very much,

Sincerely,

Megan Scribner 7321 Willow Avenue Takoma Park, MD 20912

301-270-2524

APPROVED

Montgomery County

Historic Preservation Commission

Robin -

Those up for you below

this - I am faxing the application

+ Other backey metrica. I will

fox runawing signatures or ynotos later today.

(I have to create xurox copies of photos to Fex

Please let me know of there is any other Way to help. I really appreciate you this

10. ....





HOUSE LOCATION SURVEY LOTS 241 PT. OF 25, PLOCK B

B AND TRUSTEES ' ADDITION TO TAKOMA PARK MONTGOMERY COUNTY, MARYLAND

APPROVED. Montgomery County Historic Preservation Commission

RS HAVE NOT BEEN SET BY THIS SURVEY.

| Jun 17 02 12:23p                                 | Megan Scribner                                        | (301<br>1, *** 4**y this tring met '''' | 270-8613                           | p.3                |
|--------------------------------------------------|-------------------------------------------------------|-----------------------------------------|------------------------------------|--------------------|
| MD 1705<br>DC 551<br>VA 021688                   | CLINTON FE                                            | NCE CO., IN                             | C. 01-