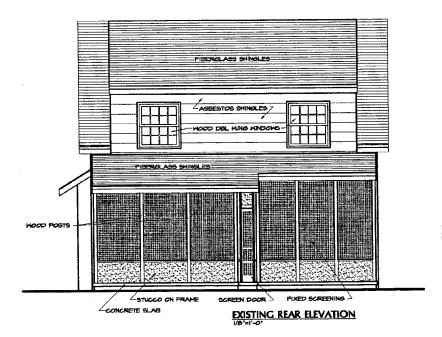

lock 8, Pt. Lot 19 7311 Willow Avenue Takoma Park, MD 20912

#### Gail Jensen

Block 8, Pt. Lot 21 7315 Willow Avenue Takoma Park, MD 20912

#### Nancy A. Hughes and Timothy Rahn

Block 9, Lot 16 7312 Willow Avenue Takoma Park, MD 20912

#### **Nancy Moore**

Block 9, Lot 17 7314 Willow Avenue Takoma Park, MD 20912

#### Roger Naylor

Block 9, Pt. Lot 20 7230 Spruce Avenue Takoma Park, MD 20912



21

5 61° 02' 51" E 150.0 MASONRY RETAINING WALL WILLOW AVENUE ASPHALT DRIVENAY NEW MASONRY STEPS TIMBER RETAINING WALL-FRAME GARAGE S 28° 51' 04" W PORCH 1 1/2 STORY MASONRY & FRAME W/ BASEMENT PORCH PART OF LOT 20 #7313 ADDITION TIMBER RETAINING HALL N 61° 02' 51" W 150.0 19

INFORMATION BASED ON LOT LOCATION SURVEY BY SNIDER, BLANCHARD, LAUGHLAND \$ TACK, INC. 1987

SITE PLAN
SCALE: 1"=20"







EXISTING REAR ELEVATION (BEHIND PORCH)



























7313 WILLOW AVENUE EXISTING FRONT ELEVATION



7313 WILLOW AVENUE EXISTING LEFT ELEVATION



7313 WILLOW AVENUE EXISTING REAR ELEVATION



## INDEX OF DRAWINGS

COVER SHEET/SITE PLAN/INDEX, AI DEMOLITION PLANS, FOUNDATION PLAN FRAMING PLAN, FLOOR PLAN, ELEC PLAN A2 KITCHEN ELEVATIONS A6

& renovation of villa lenpert/ricci takoma park, maryland







Renovation & / Villa Lempert 7313 Willow A Takoma Park, M

6/23/03



SECTIONS
DETAILS

808 aspen street, nw washington, dc 20012 202.726.58

Renovation & Addition Villa Lempert / Ricci 7313 Willow Avenue Takoma Park, MD 20912

6/23/03

SHEET A4

OF