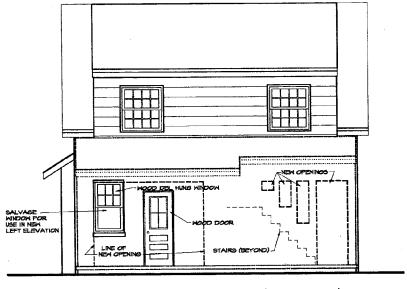

ck 8, Pt. Lot 19 7311 Willow Avenue Takoma Park, MD 20912

#### Gail Jensen

Block 8, Pt. Lot 21 7315 Willow Avenue Takoma Park, MD 20912

#### Nancy A. Hughes and Timothy Rahn

Block 9, Lot 16 7312 Willow Avenue Takoma Park, MD 20912

#### **Nancy Moore**

Block 9, Lot 17 7314 Willow Avenue Takoma Park, MD 20912

#### Roger Naylor

Block 9, Pt. Lot 20 7230 Spruce Avenue Takoma Park, MD 20912



21

5 61° 02' 51" E 150.0 MASONRY RETAINING WALL WILLOW AVENUE ASPHALT DRIVENAY NEW MASONRY STEPS TIMBER RETAINING WALL-FRAME GARAGE S 28° 51' 04" W PORCH 1 1/2 STORY MASONRY & FRAME W/ BASEMENT PORCH PART OF LOT 20 #7313 ADDITION TIMBER RETAINING HALL N 61° 02' 51" W 150.0 19

INFORMATION BASED ON LOT LOCATION SURVEY BY SNIDER, BLANCHARD, LAUGHLAND \$ TACK, INC. 1987

SITE PLAN
SCALE: 1"=20"







EXISTING REAR ELEVATION (BEHIND PORCH)



























7313 WILLOW AVENUE EXISTING FRONT ELEVATION



7313 WILLOW AVENUE EXISTING LEFT ELEVATION



7313 WILLOW AVENUE EXISTING REAR ELEVATION



## INDEX OF DRAWINGS

COVER SHEET/SITE PLAN/INDEX, AI DEMOLITION PLANS, FOUNDATION PLAN FRAMING PLAN, FLOOR PLAN, ELEC PLAN A2 KITCHEN ELEVATIONS A6

& renovation of villa lenpert/ricci takoma park, maryland







Renovation & / Villa Lempert 7313 Willow A Takoma Park, M

6/23/03



SECTIONS
DETAILS

808 aspen street, nw washington, dc 20012 202.726.58

Renovation & Addition Villa Lempert / Ricci 7313 Willow Avenue Takoma Park, MD 20912

6/23/03

SHEET A4

OF