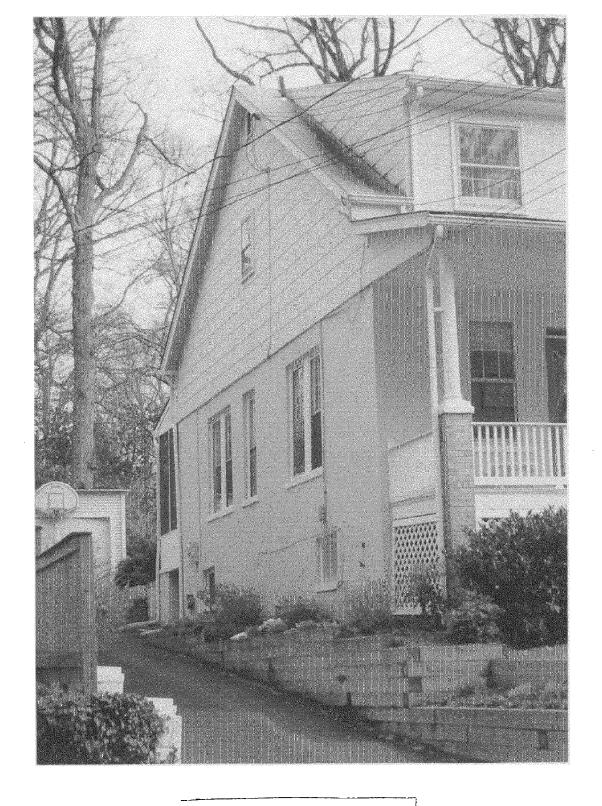

37/3-03<sup>m</sup>7313 Willow Avenue (Takoma Park Historic District)

| <b>7</b> 76   | 5/15/15                                                                                                                         |
|---------------|---------------------------------------------------------------------------------------------------------------------------------|
|               | Date:                                                                                                                           |
| MEMORA        | <u>NDUM</u>                                                                                                                     |
| TO:           | Robert Hubbard, Director Department of Permitting Services                                                                      |
| FROM:         | Gwen Wright, Coordinator Historic Preservation                                                                                  |
| SUBJECT:      | Historic Area Work Permit  DPS # 301922                                                                                         |
|               |                                                                                                                                 |
| application f | omery County Historic Preservation Commission has reviewed the attached for an Historic Area Work Permit. This application was: |
| application f | for an Historic Area Work Permit. This application was:                                                                         |
| application f | For an Historic Area Work Permit. This application was:                                                                         |
| application f | For an Historic Area Work Permit. This application was:                                                                         |
| application f | For an Historic Area Work Permit. This application was:                                                                         |

7313 Willow and Jakona Park