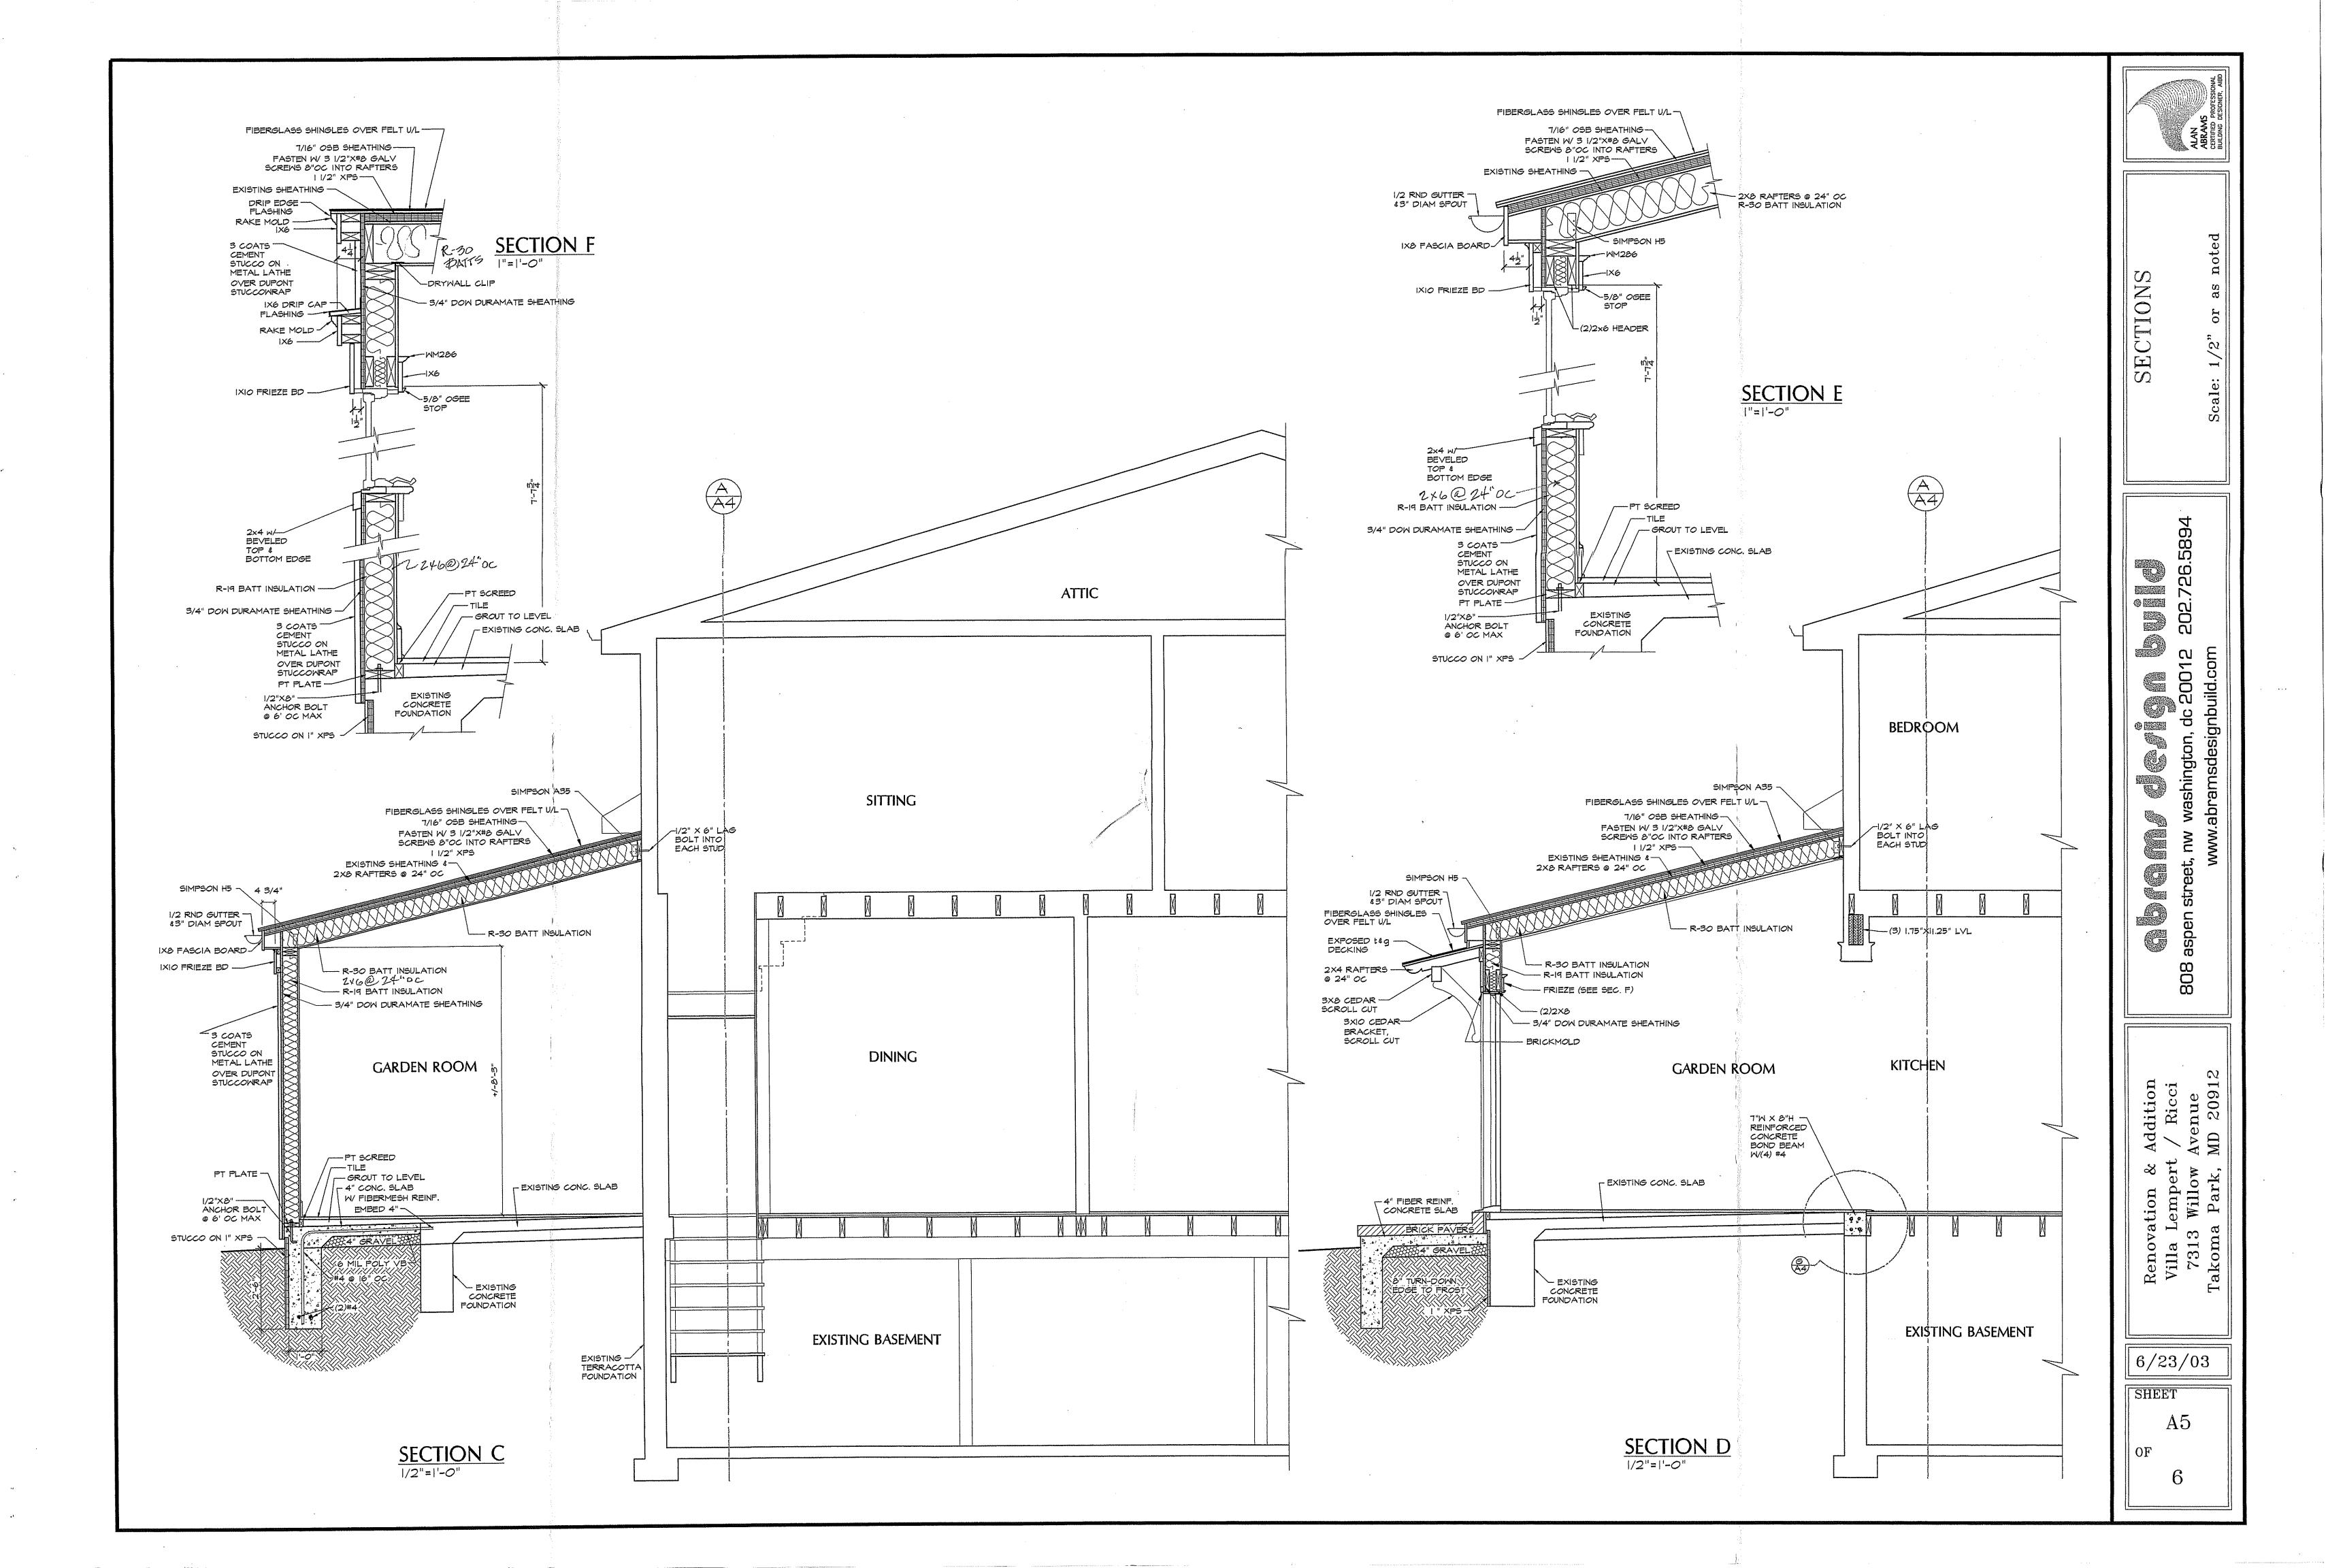

37/3-03<sup>m</sup>7313 Willow Avenue (Takoma Park Historic District)

| <b>7</b> 76   | 5/15/15                                                                                                                         |
|---------------|---------------------------------------------------------------------------------------------------------------------------------|
|               | Date:                                                                                                                           |
| MEMORA        | <u>NDUM</u>                                                                                                                     |
| TO:           | Robert Hubbard, Director Department of Permitting Services                                                                      |
| FROM:         | Gwen Wright, Coordinator Historic Preservation                                                                                  |
| SUBJECT:      | Historic Area Work Permit  DPS # 301922                                                                                         |
|               |                                                                                                                                 |
| application f | omery County Historic Preservation Commission has reviewed the attached for an Historic Area Work Permit. This application was: |
| application f | for an Historic Area Work Permit. This application was:                                                                         |
| application f | For an Historic Area Work Permit. This application was:                                                                         |
| application f | For an Historic Area Work Permit. This application was:                                                                         |
| application f | For an Historic Area Work Permit. This application was:                                                                         |

7313 Willow and Jakona Park