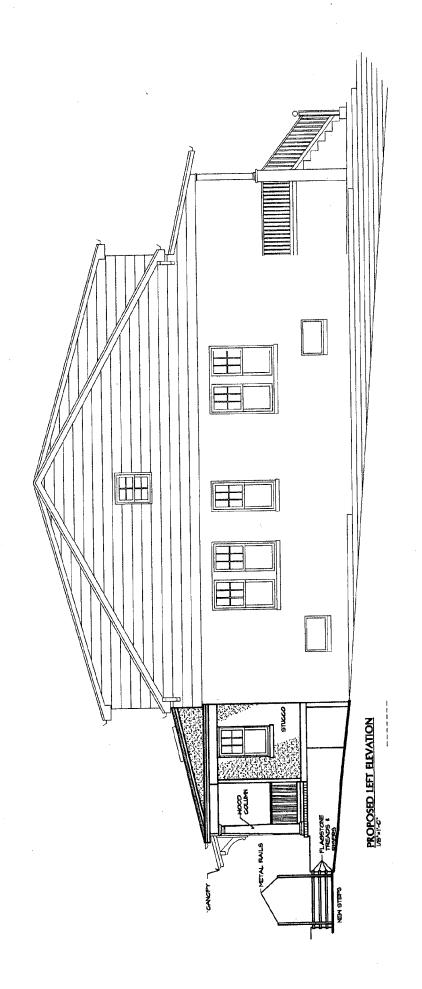

37/3-03<sup>m</sup>7313 Willow Avenue (Takoma Park Historic District)

| <b>7</b> 76   | 5/15/15                                                                                                                         |
|---------------|---------------------------------------------------------------------------------------------------------------------------------|
|               | Date:                                                                                                                           |
| MEMORA        | <u>NDUM</u>                                                                                                                     |
| TO:           | Robert Hubbard, Director Department of Permitting Services                                                                      |
| FROM:         | Gwen Wright, Coordinator Historic Preservation                                                                                  |
| SUBJECT:      | Historic Area Work Permit  DPS # 301922                                                                                         |
|               |                                                                                                                                 |
| application f | omery County Historic Preservation Commission has reviewed the attached for an Historic Area Work Permit. This application was: |
| application f | for an Historic Area Work Permit. This application was:                                                                         |
| application f | For an Historic Area Work Permit. This application was:                                                                         |
| application f | For an Historic Area Work Permit. This application was:                                                                         |
| application f | For an Historic Area Work Permit. This application was:                                                                         |