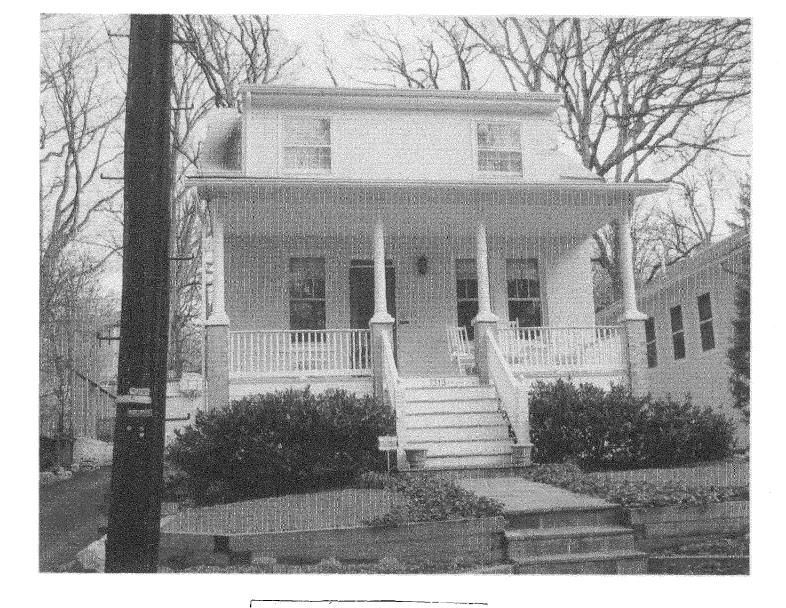

37/3-03<sup>m</sup>7313 Willow Avenue (Takoma Park Historic District)

| <b>7</b> 76   | 5/15/15                                                                                                                         |
|---------------|---------------------------------------------------------------------------------------------------------------------------------|
|               | Date:                                                                                                                           |
| MEMORA        | <u>NDUM</u>                                                                                                                     |
| TO:           | Robert Hubbard, Director Department of Permitting Services                                                                      |
| FROM:         | Gwen Wright, Coordinator Historic Preservation                                                                                  |
| SUBJECT:      | Historic Area Work Permit  DPS # 301922                                                                                         |
|               |                                                                                                                                 |
| application f | omery County Historic Preservation Commission has reviewed the attached for an Historic Area Work Permit. This application was: |
| application f | for an Historic Area Work Permit. This application was:                                                                         |
| application f | For an Historic Area Work Permit. This application was:                                                                         |
| application f | For an Historic Area Work Permit. This application was:                                                                         |
| application f | For an Historic Area Work Permit. This application was:                                                                         |

7313 Willow and Jakona Park