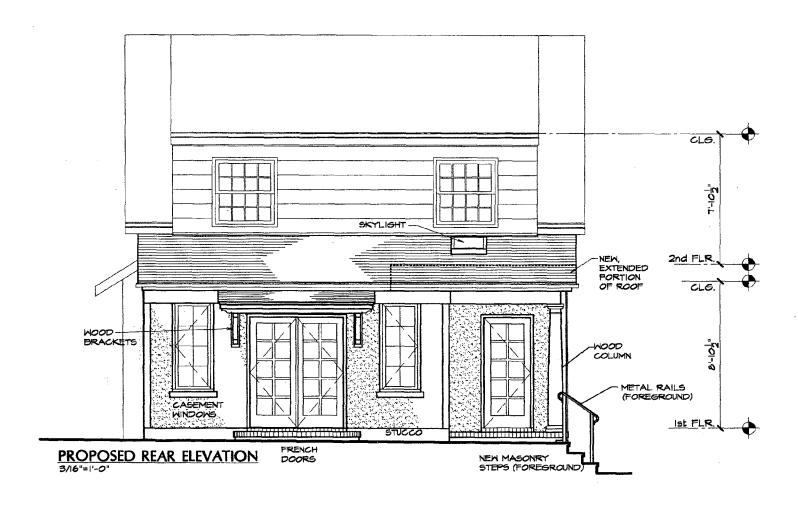

37/3-03<sup>m</sup>7313 Willow Avenue (Takoma Park Historic District)

| <b>7</b> 76   | 5/15/15                                                                                                                         |
|---------------|---------------------------------------------------------------------------------------------------------------------------------|
|               | Date:                                                                                                                           |
| MEMORA        | <u>NDUM</u>                                                                                                                     |
| TO:           | Robert Hubbard, Director Department of Permitting Services                                                                      |
| FROM:         | Gwen Wright, Coordinator Historic Preservation                                                                                  |
| SUBJECT:      | Historic Area Work Permit  DPS # 301922                                                                                         |
|               |                                                                                                                                 |
| application f | omery County Historic Preservation Commission has reviewed the attached for an Historic Area Work Permit. This application was: |
| application f | for an Historic Area Work Permit. This application was:                                                                         |
| application f | For an Historic Area Work Permit. This application was:                                                                         |
| application f | For an Historic Area Work Permit. This application was:                                                                         |
| application f | For an Historic Area Work Permit. This application was:                                                                         |