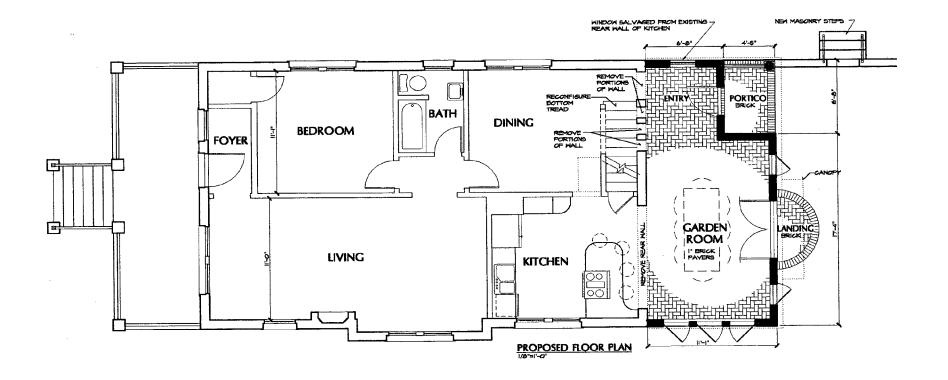

# Gail Jensen

Block 8, Pt. Lot 21 7315 Willow Avenue Takoma Park, MD 20912

#### Nancy A. Hughes and Timothy Rahn

Block 9, Lot 16 7312 Willow Avenue Takoma Park, MD 20912

#### **Nancy Moore**

Block 9, Lot 17 7314 Willow Avenue Takoma Park, MD 20912

#### Roger Naylor

Block 9, Pt. Lot 20 7230 Spruce Avenue Takoma Park, MD 20912



21

5 61° 02' 51" E 150.0 MASONRY RETAINING WALL WILLOW AVENUE ASPHALT DRIVENAY NEW MASONRY STEPS TIMBER RETAINING WALL-FRAME GARAGE S 28° 51' 04" W PORCH 1 1/2 STORY MASONRY & FRAME W/ BASEMENT PORCH PART OF LOT 20 #7313 ADDITION TIMBER RETAINING HALL N 61° 02' 51" W 150.0 19

INFORMATION BASED ON LOT LOCATION SURVEY BY SNIDER, BLANCHARD, LAUGHLAND \$ TACK, INC. 1987

SITE PLAN
SCALE: 1"=20"







EXISTING REAR ELEVATION (BEHIND PORCH)



























7313 WILLOW AVENUE EXISTING FRONT ELEVATION



7313 WILLOW AVENUE EXISTING LEFT ELEVATION



7313 WILLOW AVENUE EXISTING REAR ELEVATION



## INDEX OF DRAWINGS

COVER SHEET/SITE PLAN/INDEX, AI DEMOLITION PLANS, FOUNDATION PLAN FRAMING PLAN, FLOOR PLAN, ELEC PLAN A2 KITCHEN ELEVATIONS A6

& renovation of villa lenpert/ricci takoma park, maryland







Renovation & / Villa Lempert 7313 Willow A Takoma Park, M

6/23/03



SECTIONS
DETAILS

808 aspen street, nw washington, dc 20012 202.726.58

Renovation & Addition Villa Lempert / Ricci 7313 Willow Avenue Takoma Park, MD 20912

6/23/03

SHEET A4

OF