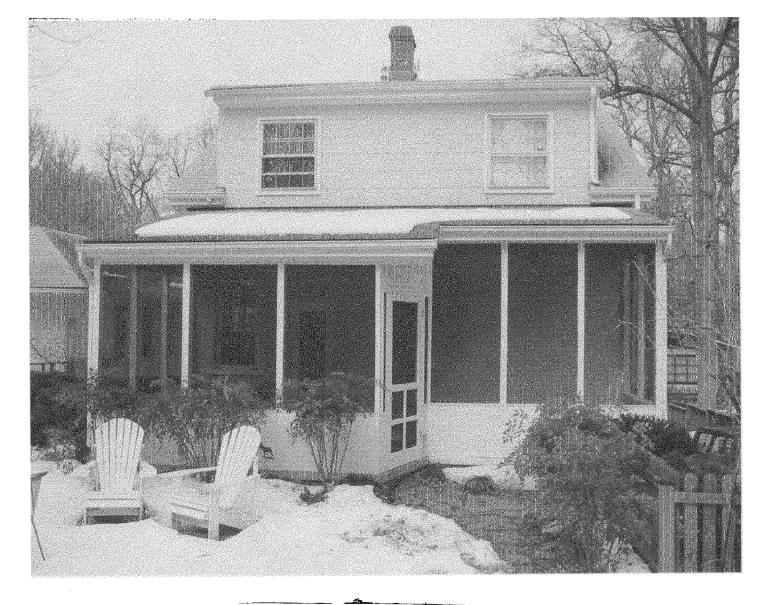

37/3-03<sup>m</sup>7313 Willow Avenue (Takoma Park Historic District)

| <b>7</b> 76   | 5/15/15                                                                                                                         |
|---------------|---------------------------------------------------------------------------------------------------------------------------------|
|               | Date:                                                                                                                           |
| MEMORA        | <u>NDUM</u>                                                                                                                     |
| TO:           | Robert Hubbard, Director Department of Permitting Services                                                                      |
| FROM:         | Gwen Wright, Coordinator Historic Preservation                                                                                  |
| SUBJECT:      | Historic Area Work Permit  DPS # 301922                                                                                         |
|               |                                                                                                                                 |
| application f | omery County Historic Preservation Commission has reviewed the attached for an Historic Area Work Permit. This application was: |
| application f | for an Historic Area Work Permit. This application was:                                                                         |
| application f | For an Historic Area Work Permit. This application was:                                                                         |
| application f | For an Historic Area Work Permit. This application was:                                                                         |
| application f | For an Historic Area Work Permit. This application was:                                                                         |

7313 Willow and Jakona Park