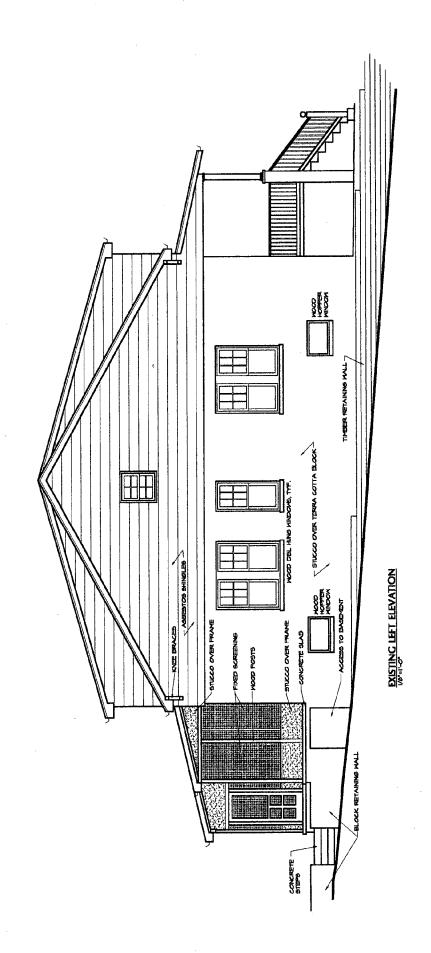

37/3-03<sup>m</sup>7313 Willow Avenue (Takoma Park Historic District)

| <b>7</b> 76   | 5/15/15                                                                                                                         |
|---------------|---------------------------------------------------------------------------------------------------------------------------------|
|               | Date:                                                                                                                           |
| MEMORA        | <u>NDUM</u>                                                                                                                     |
| TO:           | Robert Hubbard, Director Department of Permitting Services                                                                      |
| FROM:         | Gwen Wright, Coordinator Historic Preservation                                                                                  |
| SUBJECT:      | Historic Area Work Permit  DPS # 301922                                                                                         |
|               |                                                                                                                                 |
| application f | omery County Historic Preservation Commission has reviewed the attached for an Historic Area Work Permit. This application was: |
| application f | for an Historic Area Work Permit. This application was:                                                                         |
| application f | For an Historic Area Work Permit. This application was:                                                                         |
| application f | For an Historic Area Work Permit. This application was:                                                                         |
| application f | For an Historic Area Work Permit. This application was:                                                                         |