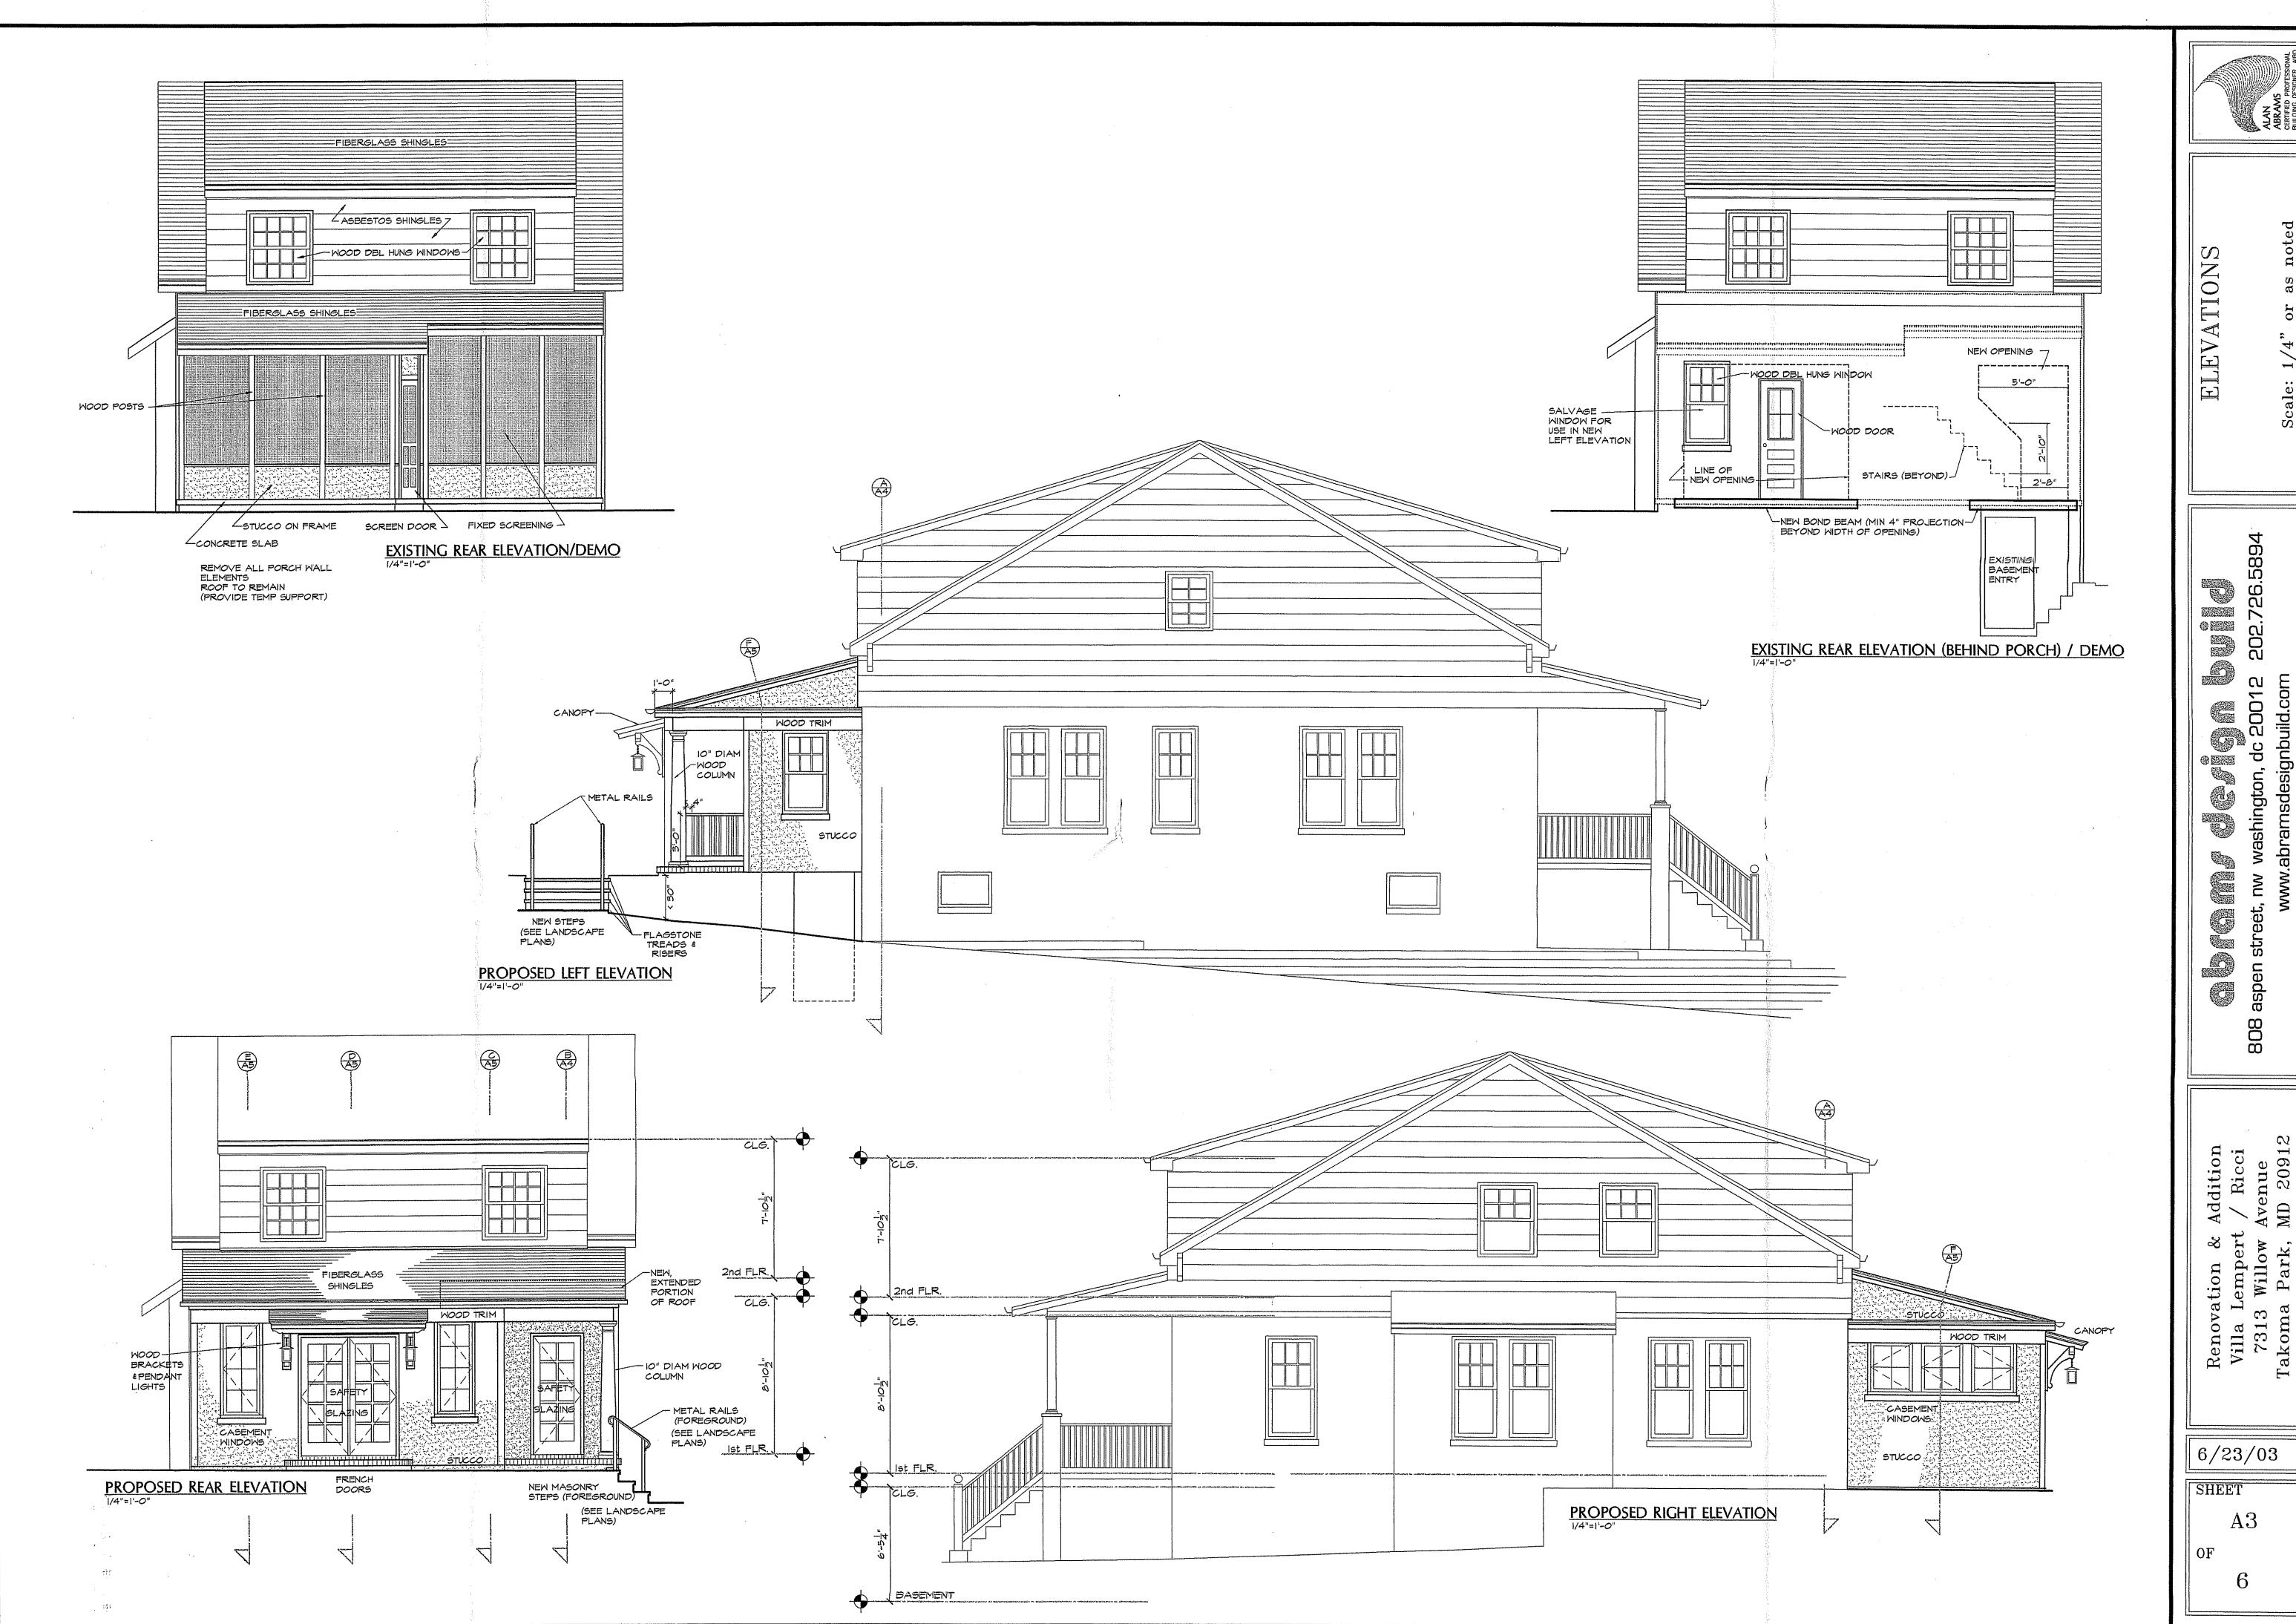

50.0 MASONRY RETAINING WALL WILLOW AVENUE ASPHALT DRIVENAY NEW MASONRY STEPS TIMBER RETAINING WALL-FRAME GARAGE S 28° 51' 04" W PORCH 1 1/2 STORY MASONRY & FRAME W/ BASEMENT PORCH PART OF LOT 20 #7313 ADDITION TIMBER RETAINING HALL N 61° 02' 51" W 150.0 19

INFORMATION BASED ON LOT LOCATION SURVEY BY SNIDER, BLANCHARD, LAUGHLAND \$ TACK, INC. 1987

SITE PLAN
SCALE: 1"=20"







EXISTING REAR ELEVATION (BEHIND PORCH)



























7313 WILLOW AVENUE EXISTING FRONT ELEVATION



7313 WILLOW AVENUE EXISTING LEFT ELEVATION



7313 WILLOW AVENUE EXISTING REAR ELEVATION



## INDEX OF DRAWINGS

COVER SHEET/SITE PLAN/INDEX, AI DEMOLITION PLANS, FOUNDATION PLAN FRAMING PLAN, FLOOR PLAN, ELEC PLAN A2 KITCHEN ELEVATIONS A6

& renovation of villa lenpert/ricci takoma park, maryland







Renovation & / Villa Lempert 7313 Willow A Takoma Park, M

6/23/03



SECTIONS
DETAILS

808 aspen street, nw washington, dc 20012 202.726.58

Renovation & Addition Villa Lempert / Ricci 7313 Willow Avenue Takoma Park, MD 20912

6/23/03

SHEET A4

OF