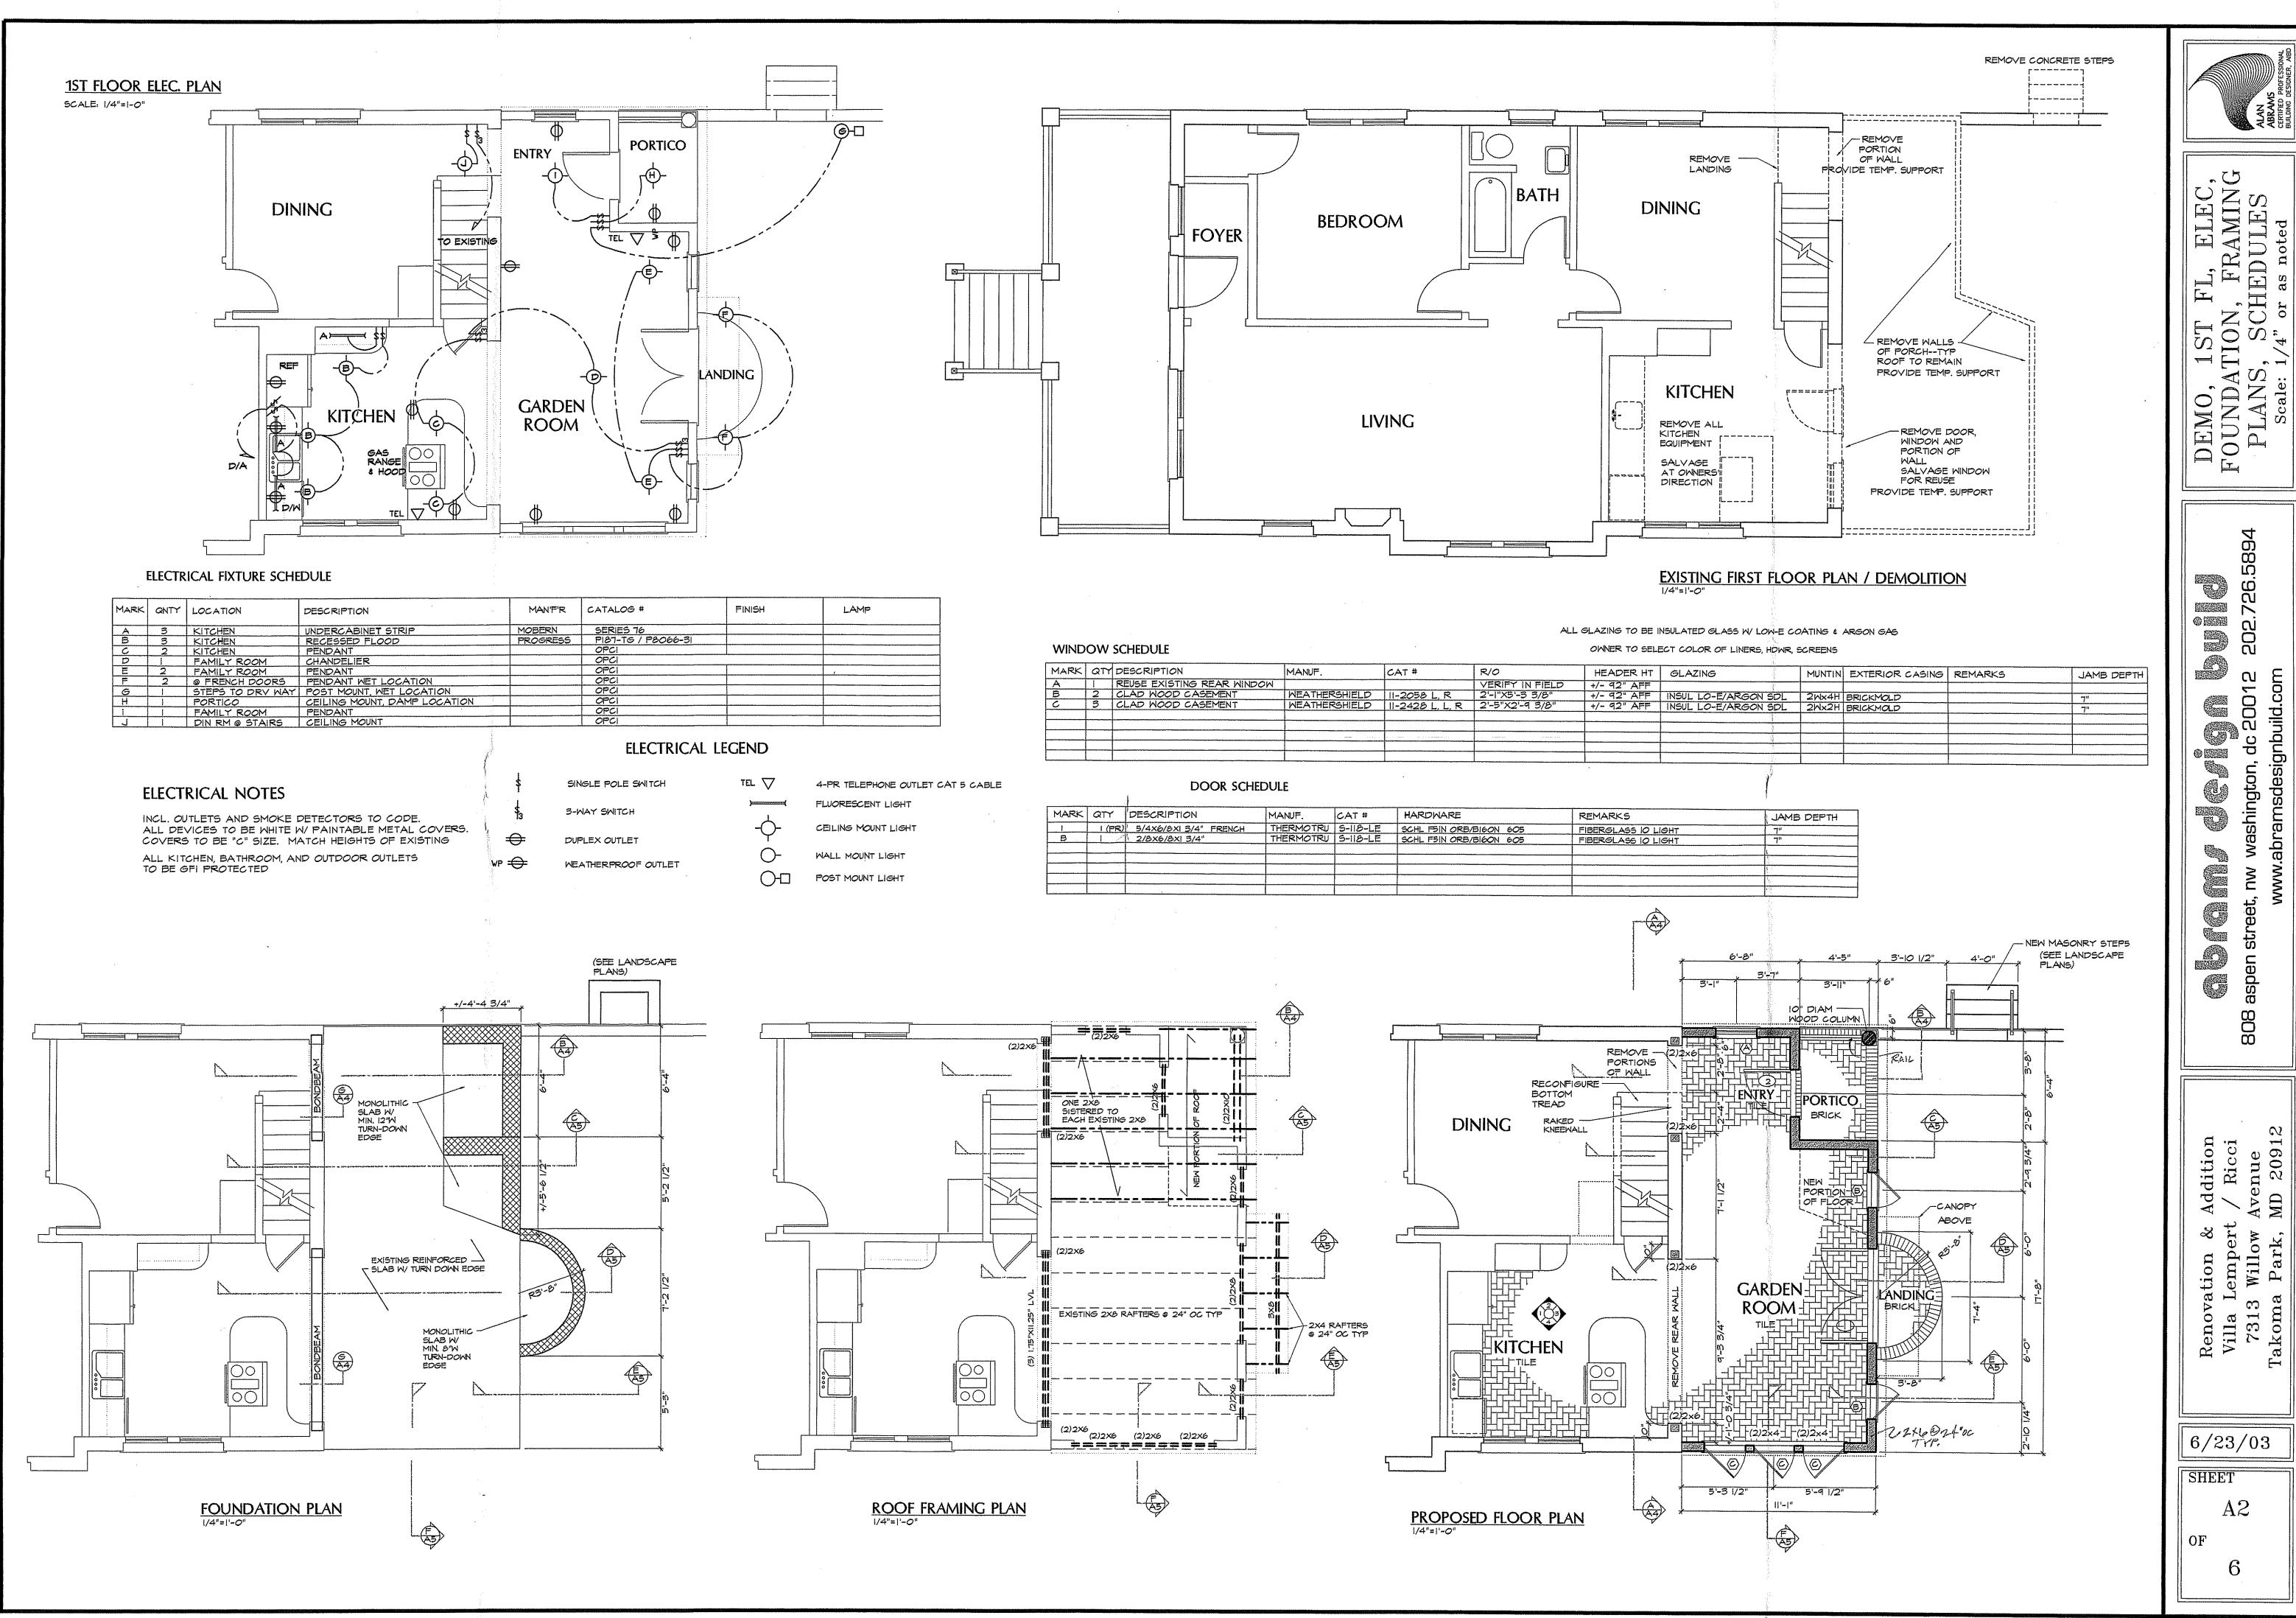

E 150.0 MASONRY RETAINING WALL WILLOW AVENUE ASPHALT DRIVENAY NEW MASONRY STEPS TIMBER RETAINING WALL-FRAME GARAGE S 28° 51' 04" W PORCH 1 1/2 STORY MASONRY & FRAME W/ BASEMENT PORCH PART OF LOT 20 #7313 ADDITION TIMBER RETAINING HALL N 61° 02' 51" W 150.0 19

INFORMATION BASED ON LOT LOCATION SURVEY BY SNIDER, BLANCHARD, LAUGHLAND \$ TACK, INC. 1987

SITE PLAN
SCALE: 1"=20"







EXISTING REAR ELEVATION (BEHIND PORCH)



























7313 WILLOW AVENUE EXISTING FRONT ELEVATION



7313 WILLOW AVENUE EXISTING LEFT ELEVATION



7313 WILLOW AVENUE EXISTING REAR ELEVATION



## INDEX OF DRAWINGS

COVER SHEET/SITE PLAN/INDEX, AI DEMOLITION PLANS, FOUNDATION PLAN FRAMING PLAN, FLOOR PLAN, ELEC PLAN A2 KITCHEN ELEVATIONS A6

& renovation of villa lenpert/ricci takoma park, maryland







Renovation & / Villa Lempert 7313 Willow A Takoma Park, M

6/23/03



SECTIONS
DETAILS

808 aspen street, nw washington, dc 20012 202.726.58

Renovation & Addition Villa Lempert / Ricci 7313 Willow Avenue Takoma Park, MD 20912

6/23/03

SHEET A4

OF