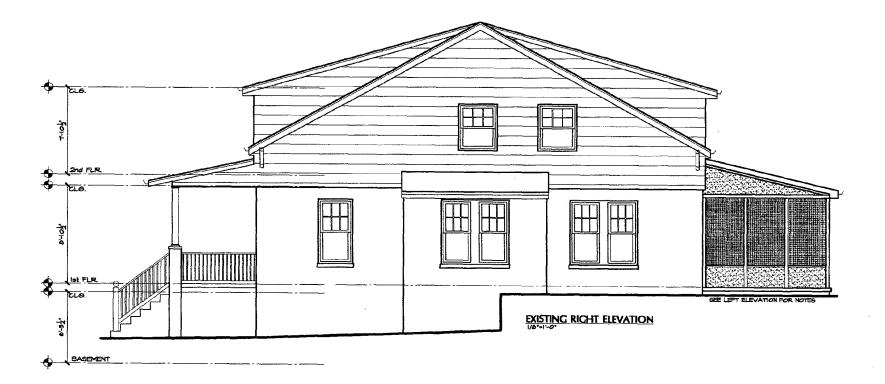

37/3-03<sup>m</sup>7313 Willow Avenue (Takoma Park Historic District)

| <b>7</b> 76   | 5/15/15                                                                                                                         |
|---------------|---------------------------------------------------------------------------------------------------------------------------------|
|               | Date:                                                                                                                           |
| MEMORA        | <u>NDUM</u>                                                                                                                     |
| TO:           | Robert Hubbard, Director Department of Permitting Services                                                                      |
| FROM:         | Gwen Wright, Coordinator Historic Preservation                                                                                  |
| SUBJECT:      | Historic Area Work Permit  DPS # 301922                                                                                         |
|               |                                                                                                                                 |
| application f | omery County Historic Preservation Commission has reviewed the attached for an Historic Area Work Permit. This application was: |
| application f | for an Historic Area Work Permit. This application was:                                                                         |
| application f | For an Historic Area Work Permit. This application was:                                                                         |
| application f | For an Historic Area Work Permit. This application was:                                                                         |
| application f | For an Historic Area Work Permit. This application was:                                                                         |