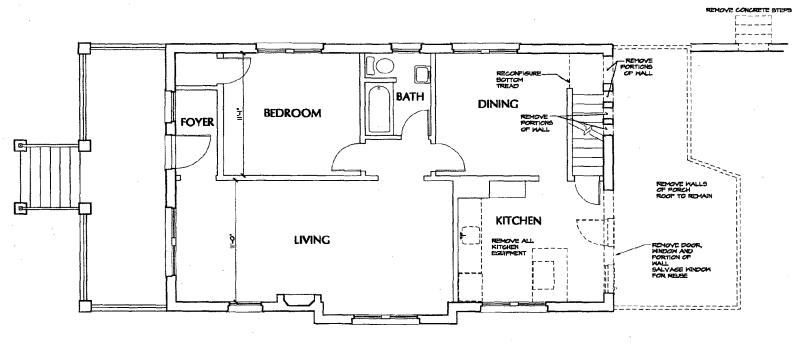

#### Gail Jensen

Block 8, Pt. Lot 21 7315 Willow Avenue Takoma Park, MD 20912

#### Nancy A. Hughes and Timothy Rahn

Block 9, Lot 16 7312 Willow Avenue Takoma Park, MD 20912

#### **Nancy Moore**

Block 9, Lot 17 7314 Willow Avenue Takoma Park, MD 20912

#### Roger Naylor

Block 9, Pt. Lot 20 7230 Spruce Avenue Takoma Park, MD 20912



21

5 61° 02' 51" E 150.0 MASONRY RETAINING WALL WILLOW AVENUE ASPHALT DRIVENAY NEW MASONRY STEPS TIMBER RETAINING WALL-FRAME GARAGE S 28° 51' 04" W PORCH 1 1/2 STORY MASONRY & FRAME W/ BASEMENT PORCH PART OF LOT 20 #7313 ADDITION TIMBER RETAINING HALL N 61° 02' 51" W 150.0 19

INFORMATION BASED ON LOT LOCATION SURVEY BY SNIDER, BLANCHARD, LAUGHLAND \$ TACK, INC. 1987

SITE PLAN
SCALE: 1"=20"







EXISTING REAR ELEVATION (BEHIND PORCH)



























7313 WILLOW AVENUE EXISTING FRONT ELEVATION



7313 WILLOW AVENUE EXISTING LEFT ELEVATION



7313 WILLOW AVENUE EXISTING REAR ELEVATION



## INDEX OF DRAWINGS

COVER SHEET/SITE PLAN/INDEX, AI DEMOLITION PLANS, FOUNDATION PLAN FRAMING PLAN, FLOOR PLAN, ELEC PLAN A2 KITCHEN ELEVATIONS A6

& renovation of villa lenpert/ricci takoma park, maryland







Renovation & / Villa Lempert 7313 Willow A Takoma Park, M

6/23/03



SECTIONS
DETAILS

808 aspen street, nw washington, dc 20012 202.726.58

Renovation & Addition Villa Lempert / Ricci 7313 Willow Avenue Takoma Park, MD 20912

6/23/03

SHEET A4

OF