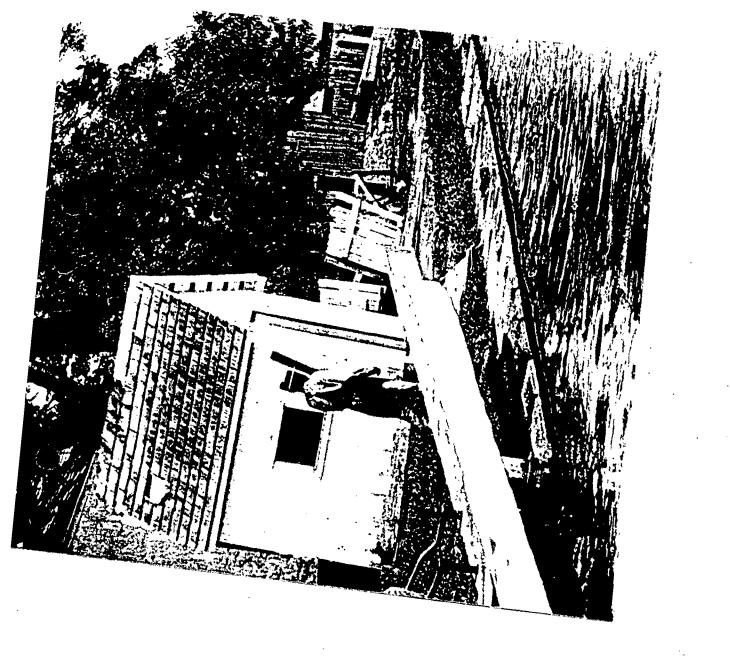

species of each tree of at least that dimension.

#### 7. ADDRESSES OF ADJACENT AND CONFRONTING PROPERTY OWNERS

For <u>all</u> projects, provide an accurate list of adjacent and confronting property owners (not tenants), including names, addresses, and zip codes. This list should include the owners of all lots or parcels which adjoin the parcel in question, as well as the owner(s) of lot(s) or parcel(s) which lie directly across the street/highway from the parcel in question. You can obtain this information from the Department of Assessments and Taxation, 51 Monroe Street, Rockville, (279-1355).

Please print (in blue or black ink) or type this information on the following page. Please stay within the guides of the template, as this will be photocopied directly onto mailing labels.







.

5

#### Dwyer, Michael

From:

Loveless, Joe

Sent:

Wednesday, July 09, 2003 10:03 AM

To: Cc: Dwyer, Michael Ramsammy, Arnold

Subject:

WOODLAWN

MIKE, JUST WANTED TO RUN AN IDEA BY YOU FOR YOUR OPINION. WE HAVE BEEN HAVING A FEW WELL PROBLEMS AT WOODLAWN MANOR, JUST THE OTHER DAY IT WENT OUT DURING A PARTY BEING HELD THERE. THE PROBLEM IS NOT WITH THE WELL BUT WITH THE CONTROL CIRCUIT THAT RUNS THE WELL PUMP. IT IS A VERY POOR DESIGN THE PRESSURE TANK IS IN THE HOUSE, THE CONTROL IS IN THE MOTORCYCLE SHED, THEN THE WELL IS 1,000 FEET AWAY FROM THE MANSION. MY SOLUTION TO THIS IS TO BUILD A SMALL PUMP HOUSE JUST 6FEETBY6FEETBY8FEETTALL AND PLACE IT NEAR THE WELL SITE WHICH IS WAY BACK IN THE LOWER FIELD NOT VISIBLE FROM THE MANOR HOUSE. I WOULD PLUMB IN THE WELL TANK RELOCATE THE C