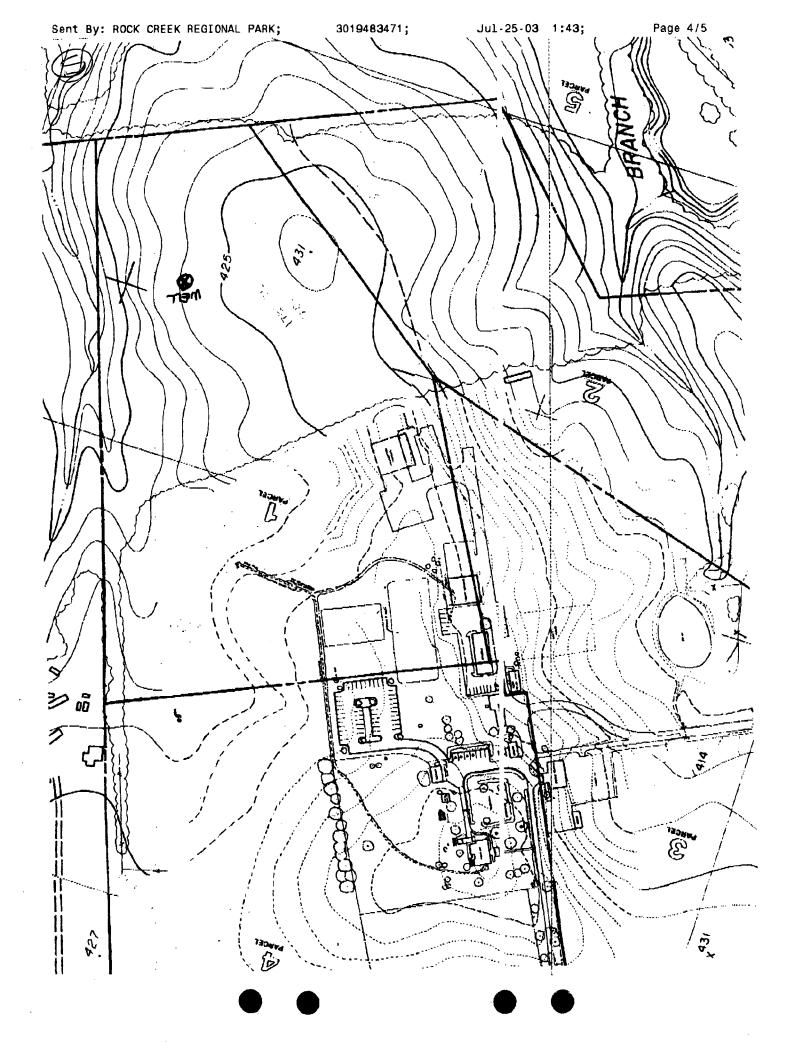

nd species of each tree of at least that dimension.

#### 7. ADDRESSES OF ADJACENT AND CONFRONTING PROPERTY OWNERS

For <u>all</u> projects, provide an accurate list of adjacent and confronting property owners (not tenants), including names, addresses, and zip codes. This list should include the owners of all lots or parcels which adjoin the parcel in question, as well as the owner(s) of lot(s) or parcel(s) which lie directly across the street/highway from the parcel in question. You can obtain this information from the Department of Assessments and Taxation, 51 Monroe Street, Rockville, (279-1355).

Please print (in blue or black ink) or type this information on the following page. Please stay within the guides of the template, as this will be photocopied directly onto mailing labels.







.

5

#### Dwyer, Michael

From:

Loveless, Joe

Sent:

Wednesday, July 09, 2003 10:03 AM

To: Cc: Dwyer, Michael Ramsammy, Arnold

Subject:

WOODLAWN

MIKE, JUST WANTED TO RUN AN IDEA BY YOU FOR YOUR OPINION. WE HAVE BEEN HAVING A FEW WELL PROBLEMS AT WOODLAWN MANOR, JUST THE OTHER DAY IT WENT OUT DURING A PARTY BEING HELD THERE. THE PROBLEM IS NOT WITH THE WELL BUT WITH THE CONTROL CIRCUIT THAT RUNS THE WELL PUMP. IT IS A VERY POOR DESIGN THE PRESSURE TANK IS IN THE HOUSE, THE CONTROL IS IN THE MOTORCYCLE SHED, THEN THE WELL IS 1,000 FEET AWAY FROM THE MANSION. MY SOLUTION TO THIS IS TO BUILD A SMALL PUMP HOUSE JUST 6FEETBY6FEETBY8FEETTALL AND PLACE IT NEAR THE WELL SITE WHICH IS WAY BACK IN THE LOWER FIELD NOT VISIBLE FROM THE MANOR HOUSE. I WOULD PLUMB IN THE WELL TANK RELOCATE THE