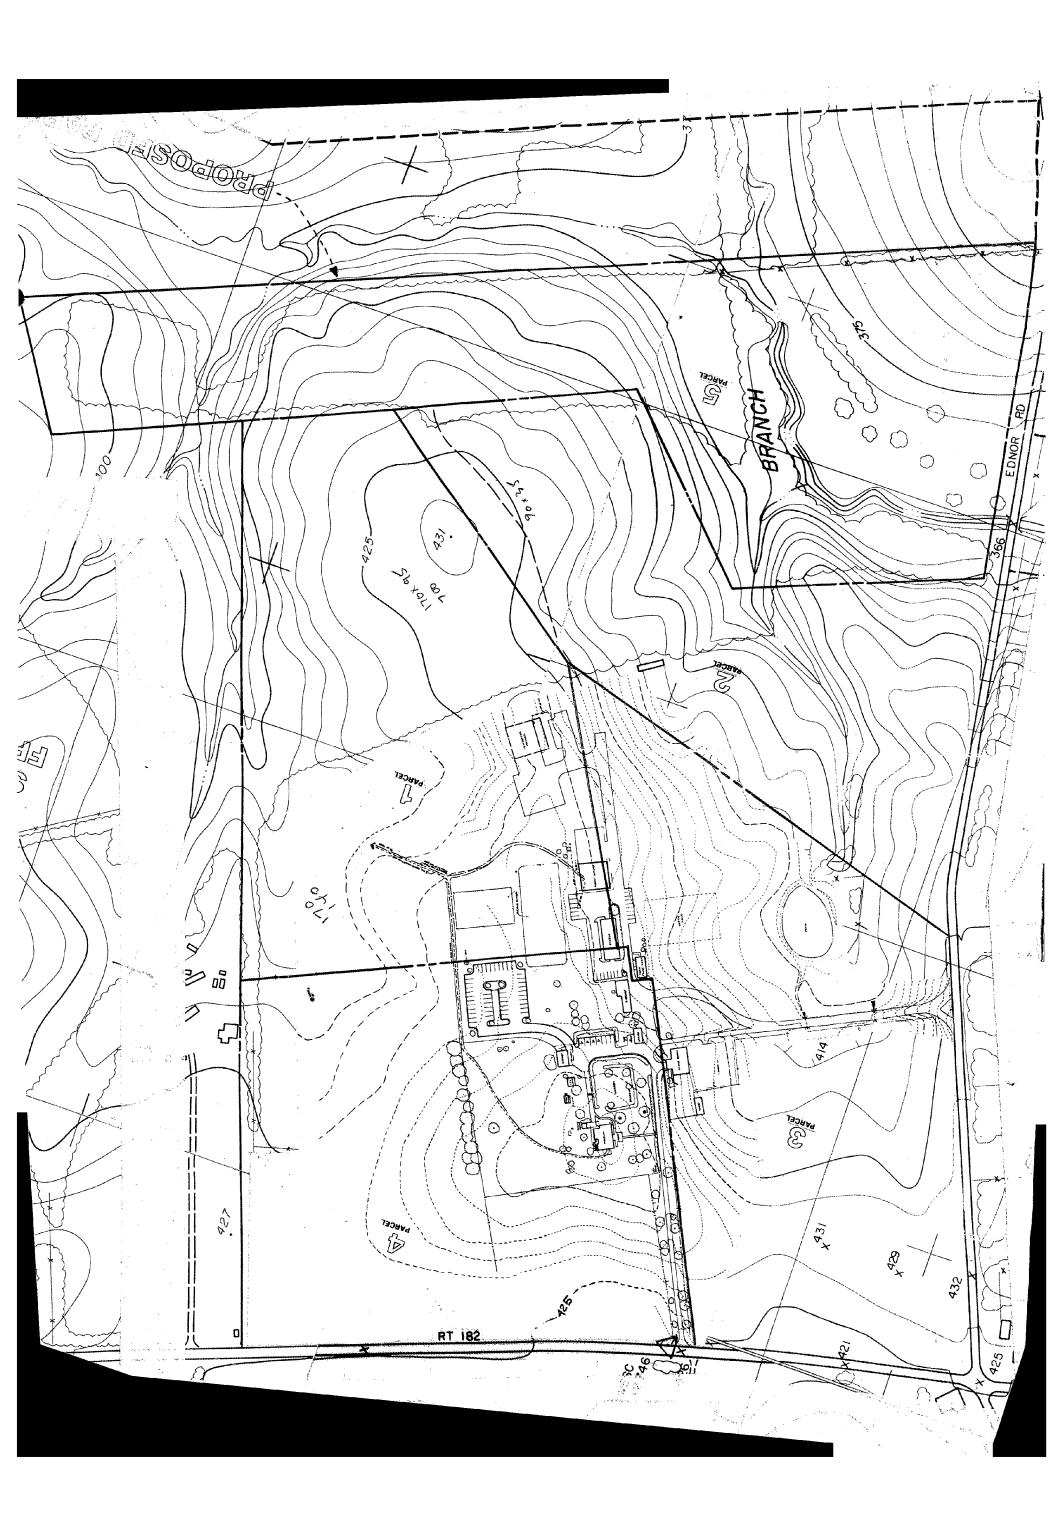

IT WOULD MAKE IT VERY EASY TO TROUBLE SHOOT A PROBLEM. I SHOWED JIM POORE WHAT I WANTED IN THE WAY OF A BUILDING HE TOLD ME HE COULD MAKE IT LOOK JUST LIKE THOSE SHEDS CHRISTY HAS BEEN BUYING SAME SIDING AND SHINGLES. LET ME KNOW WHAT YOU THINK.

Hote: Spoke w / Doug Burton who said wsse may negume Us to close up well once city water installed)
Until then, a big problem for events

## Dwyer, Michael

From:

Poore, James

Sent:

Thursday, July 24, 2003 9:27 AM

To:

Dwyer, Michael

Subject:

Woodlawn

#### Mike,

Just a couple of questions on the tenant house. When we jacked the building we lost the chimney, do you want it rebuilt?

Also, we had planned to shingle the roof with cedar shingles, wanted to make sure that its okay. Let me Know. 240-876-0338 or return e-mail.

Thanks, Jim







| C O<br>S H | Y E      | P                                          | e Maryland-Natio<br>ork and Planning<br>ommission | onal Capital                                    | FAX      |
|------------|----------|--------------------------------------------|---------------------------------------------------|-------------------------------------------------|----------|
|            |          | M-NC PPC  Needwood Mansis 6700 Neg dwood R | Dept. of Point                                    | ource: Manager<br>ik and Planning<br>) 840-5848 |          |
| ·          | <b>5</b> | Rockvilli , MD 2085                        |                                                   |                                                 |          |
| To:        | MIC      | HELE NACH