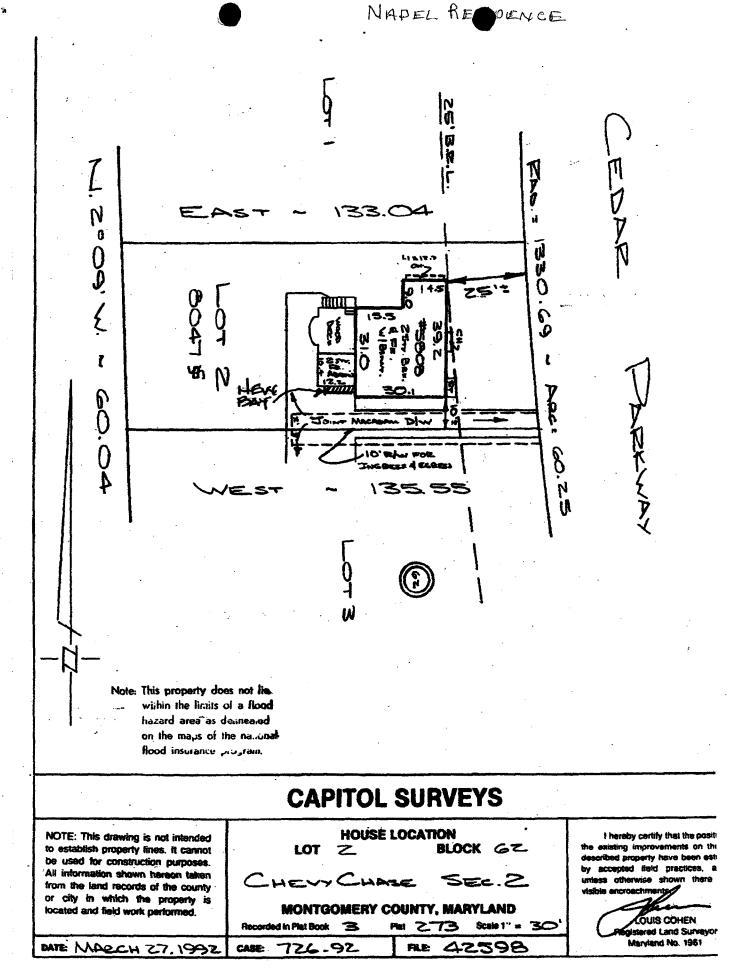

#### 2. SITE PLAN

Site and environmental setting, drawn to scale. You may usa your plat. Your site plan must include:

- a. the scale, north arrow, and date;
- b. dimensions of all existing and proposed structures; and
- c. site features such as walkways, driveways, fences, ponds, streams, trash dumpsters, mechanical equipment, and landscaping.