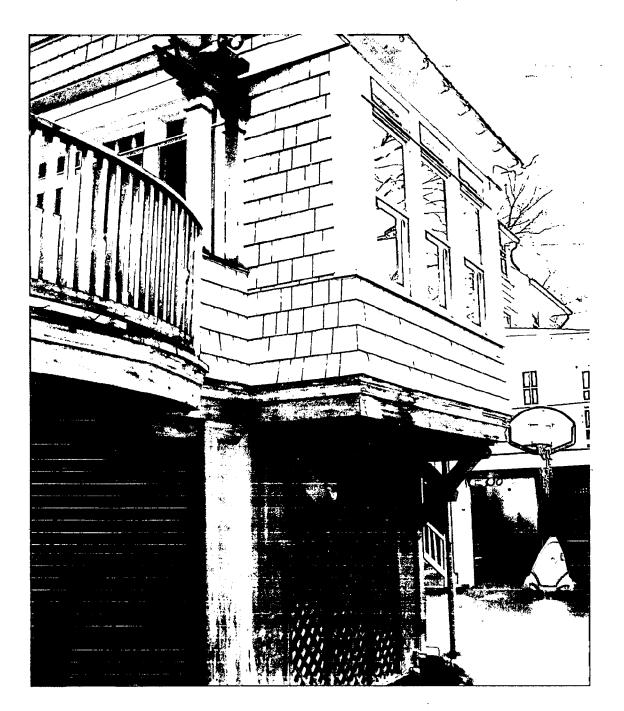

#### 1. WRITTEN DESCRIPTION OF PROJECT

a. Description of existing structure(s) and environmental setting, including their historical features and significance:

THE STRUCTURE IS PRINTED BRICK AT THE FIRST FLOOD LEUGL AND WOOD FRAMING WITH CEDAR SHAKE SIDING ABOUE (SEE ATTACHED PICTURES)

b. General description of project and its effect on the historic resource(s), the environmental setting, and, where applicable, the historic district: IN THE RENOVATIONS OF THEIR KITCHEN THE OWNER WOULD LIKE TO CONSENST ASMAN BAY PROJECTION 8'-9" X 2'-10" ON THE SOUTH SIDE OF THE HOUSE THE BAY WILL BE FINISHED IN CEDAR SHAKES IN REEPING WITH EXISTING FINISHES. IT WILL ALSO SIT 18" BACK FROM THE EXISTING SOUTH FACADE SO IT WILL NOT BE VISIBLE FYRUM THE FRONT OF THE HOUSE