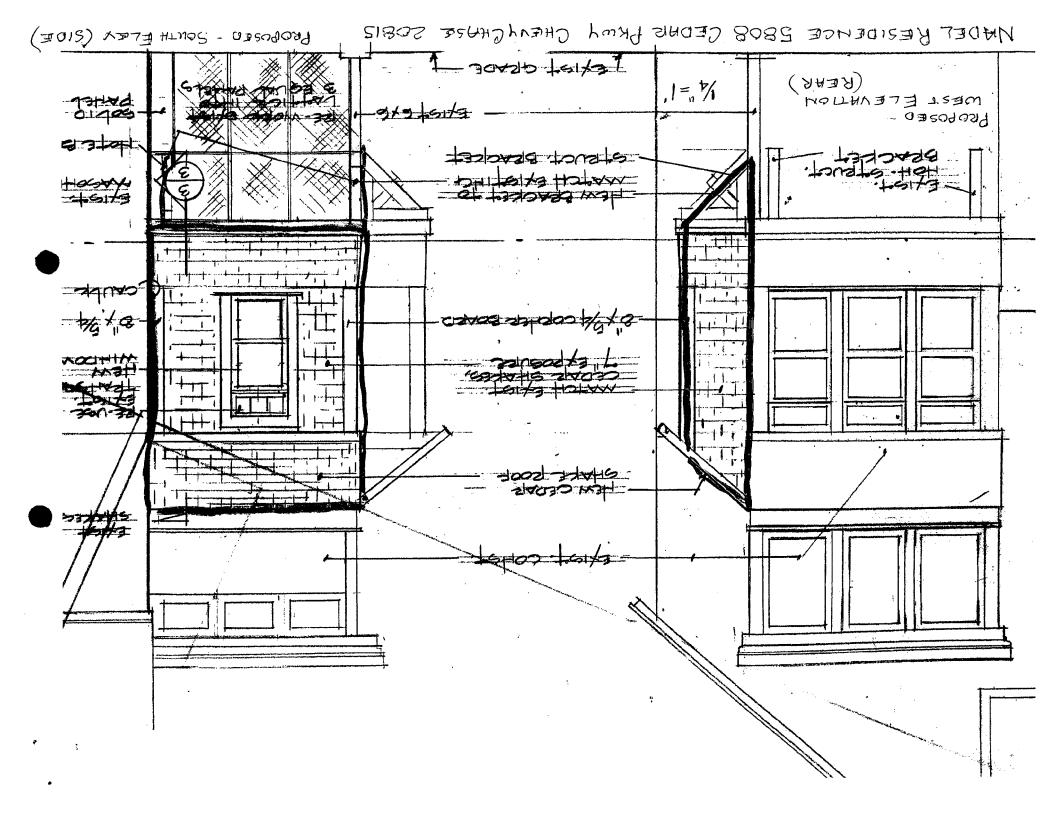

#### 1. WRITTEN DESCRIPTION OF PROJECT

a. Description of existing structure(s) and environmental setting, including their historical features and significance:

THE STRUCTURE IS PRINTED BRICK AT THE FIRST FLOOD LEUGL AND WOOD FRAMING WITH CEDAR SHAKE SIDING ABOUE (SEE ATTACHED PICTURES)

b. General description of project and its effect on the historic resource(s), the environmental setting, and, where applicable, the historic district: IN THE RENOVATIONS OF THEIR KITCHEN THE OWNER WOULD LIKE TO CONSENST ASMAN BAY PROJECTION 8'-9" X 2'-10" ON THE SOUTH SIDE OF THE HOUSE THE BAY WILL BE FINISHED IN CEDAR SHAKES IN REEPING WITH EXISTING FINISHES. IT WILL ALSO SIT 18" BACK FROM THE EXISTING SOUTH FACADE SO IT WILL NOT BE VISIBLE FYRUM THE FRONT OF THE HOUSE

#### 3. PLANS AND ELEVATIONS

You must submit 2 copies of plans and elevations in a format no larger than 11" x 17". Plans on 8 1/2" x 11" paper are preferred.

- a. Schematic construction plans, with marked dimensions, indicating location, size and general type of walls, window and door openings, and other fixed features of both the existing resource(s) and the proposed work.
- b. Elevations (facades), with marked dimensions, clearly indicating proposed work in relation to existing construction and, when appropriate, context. All materials and fixtures proposed for the exterior must be noted on the elevations drawings. An axisting and a proposed alevation drawing of each facade affected by the proposed work is required.