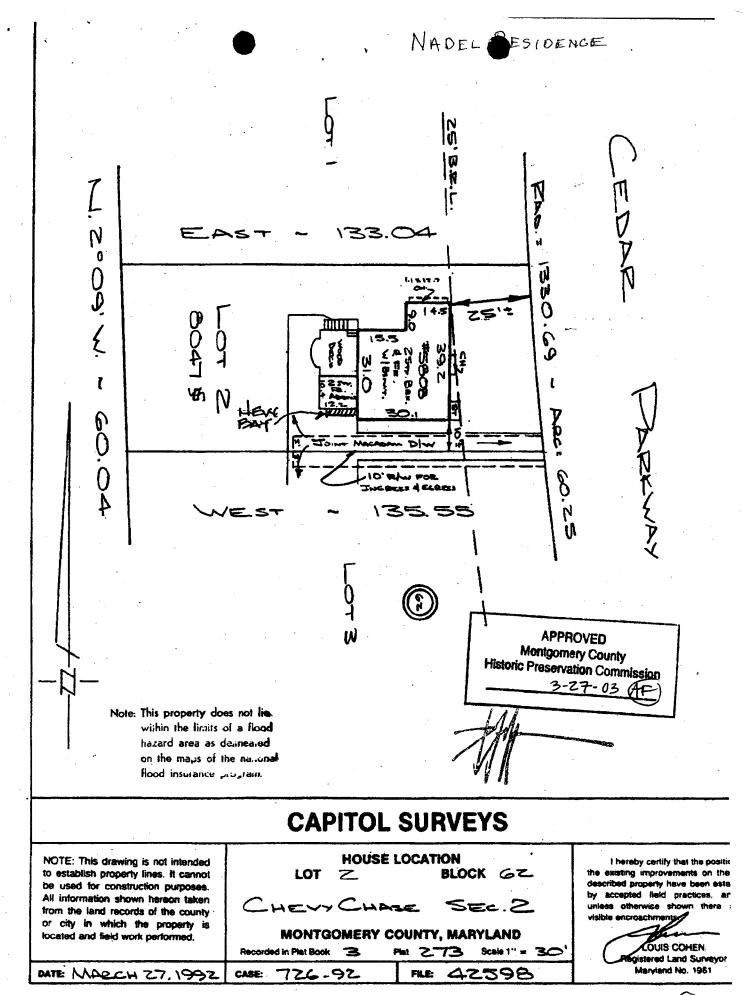

b. General description of project and its effect on the historic resource(s), the environmental setting, and, where applicable, the historic district: IN THE RENOVATIONS OF THEIR KITCHEN THE OWNER WOULD LIKE TO CONSENST ASMAN BAY PROJECTION 8'-9" X 2'-10" ON THE SOUTH SIDE OF THE HOUSE THE BAY WILL BE FINISHED IN CEDAR SHAKES IN REEPING WITH EXISTING FINISHES. IT WILL ALSO SIT 18" BACK FROM THE EXISTING SOUTH FACADE SO IT WILL NOT BE VISIBLE FYRUM THE FRONT OF THE HOUSE

#### 3. PLANS AND ELEVATIONS

You must submit 2 copies of plans and elevations in a format no larger than 11" x 17". Plans on 8 1/2" x 11" paper are preferred.

- a. Schematic construction plans, with marked dimensions, indicating location, size and general type of walls, window and door openings, and other fixed features of both the existing resource(s) and the proposed work.
- b. Elevations (facades), with marked dimensions, clearly indicating proposed work in relation to existing construction and, when appropriate, context. All materials and fixtures proposed for the exterior must be noted on the elevations drawings. An axisting and a proposed alevation drawing of each facade affected by the proposed work is required.