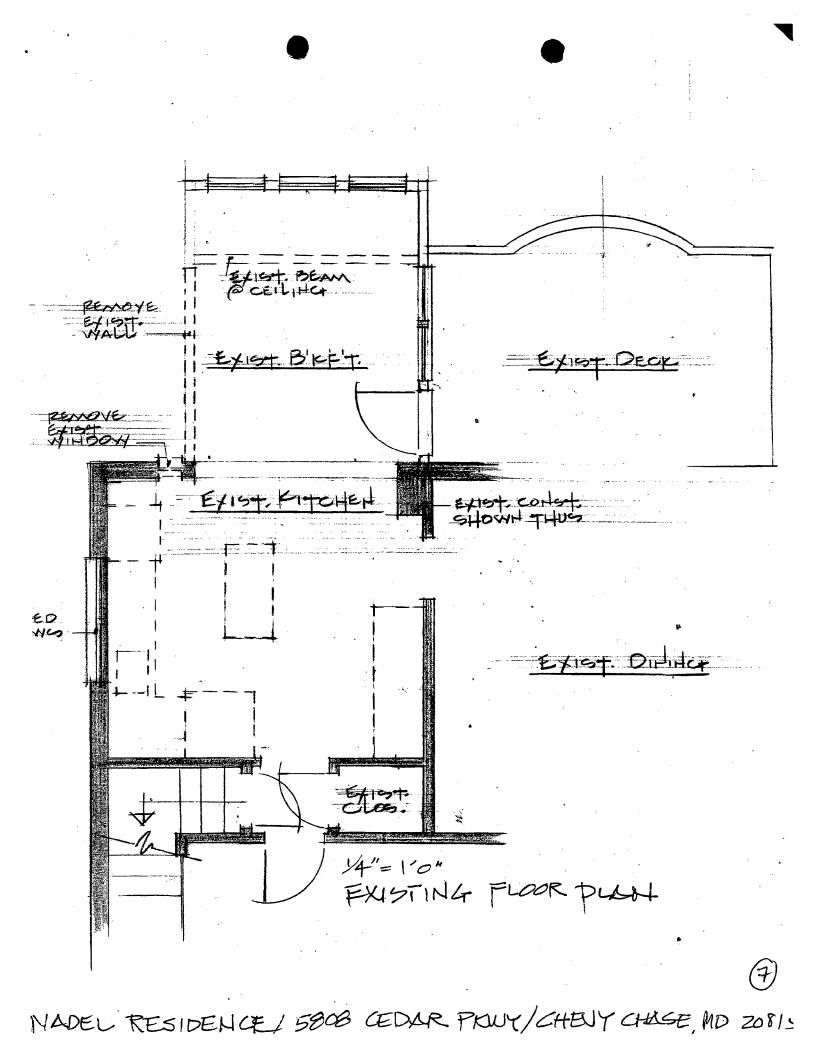

#### 1. WRITTEN DESCRIPTION OF PROJECT

a. Description of existing structure(s) and environmental setting, including their historical features and significance:

THE STRUCTURE IS PRINTED BRICK AT THE FIRST FLOOD LEUGL AND WOOD FRAMING WITH CEDAR SHAKE SIDING ABOUE (SEE ATTACHED PICTURES)

b. General description of project and its effect on the historic resource(s), the environmental setting, and, where applicable, the historic district: IN THE RENOVATIONS OF THEIR KITCHEN THE OWNER WOULD LIKE TO CONSENST ASMAN BAY PROJECTION 8'-9" X 2'-10" ON THE SOUTH SIDE OF THE HOUSE THE BAY WILL BE FINISHED IN CEDAR SHAKES IN REEPING WITH EXISTING FINISHES. IT WILL ALSO SIT 18" BACK FROM THE EXISTING SOUTH FACADE SO IT WILL NOT BE VISIBLE FYRUM THE FRONT OF THE HOUSE

#### 3. PLANS AND ELEVATIONS

You must submit 2 copies of plans and elevations in a format no larger than 11" x 17". Plans on 8 1/2" x 11" paper are preferred.

- a. Schematic construction plans, with marked dimensions, indicating location, size and general type of walls, window and door openings, and other fixed features of both the existing resource(s) and the proposed work.
- b. Elevations (facades), with marked dimensions, clearly indicating proposed work in relation to existing construction and, when appropriate, context. All materials and fixtures proposed for the exterior must be noted on the elevations drawings. An axisting and a proposed alevation drawing of each facade affected by the proposed work is required.