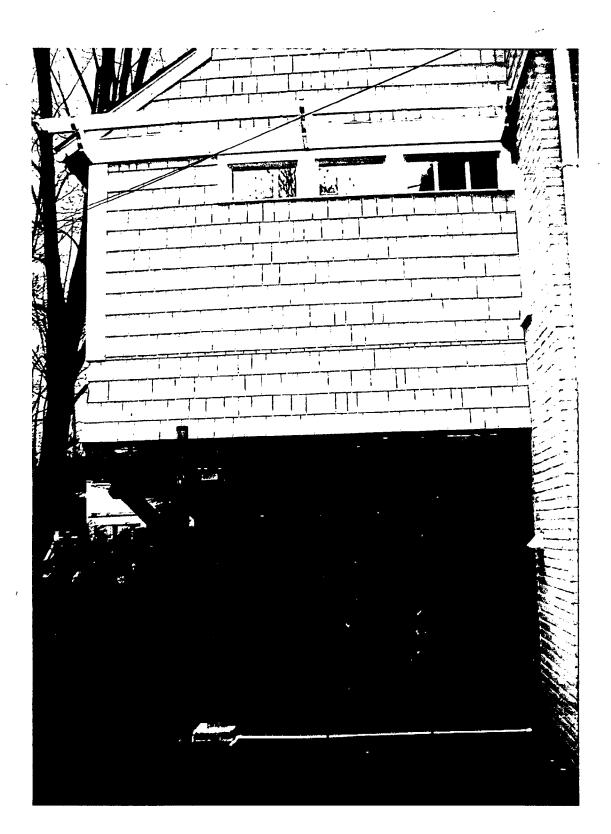

#### 1. WRITTEN DESCRIPTION OF PROJECT

a. Description of existing structure(s) and environmental setting, including their historical features and significance:

THE STRUCTURE IS PRINTED BRICK AT THE FIRST FLOOD LEUGL AND WOOD FRAMING WITH CEDAR SHAKE SIDING ABOUE (SEE ATTACHED PICTURES)

#### 5. PHOTOGRAPHS

- a. Clearly labeled photographic prints of each facade of existing resource, including details of the affected portions. All labels should be placed on the front of photographs.
- b. Clearly label photographic prints of the resource as viewed from the public right-of-way and of the adjoining properties. All labels should be placed on the front of photographs.