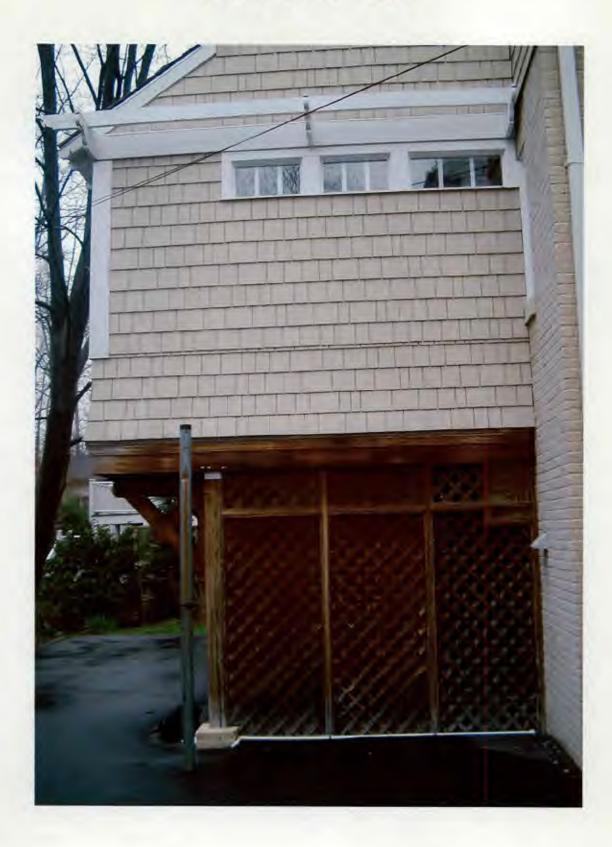

#### 1. WRITTEN DESCRIPTION OF PROJECT

a. Description of existing structure(s) and environmental setting, including their historical features and significance:

THE STRUCTURE IS PRINTED BRICK AT THE FIRST FLOOD LEUGL AND WOOD FRAMING WITH CEDAR SHAKE SIDING ABOUE (SEE ATTACHED PICTURES)

#### 5. PHOTOGRAPHS

- a. Clearly labeled photographic prints of each facade of existing resource, including details of the affected portions. All labels should be placed on the front of photographs.
- b. Clearly label photographic prints of the resource as viewed from the public right-of-way and of the adjoining properties. All labels should be placed on the front of photographs.