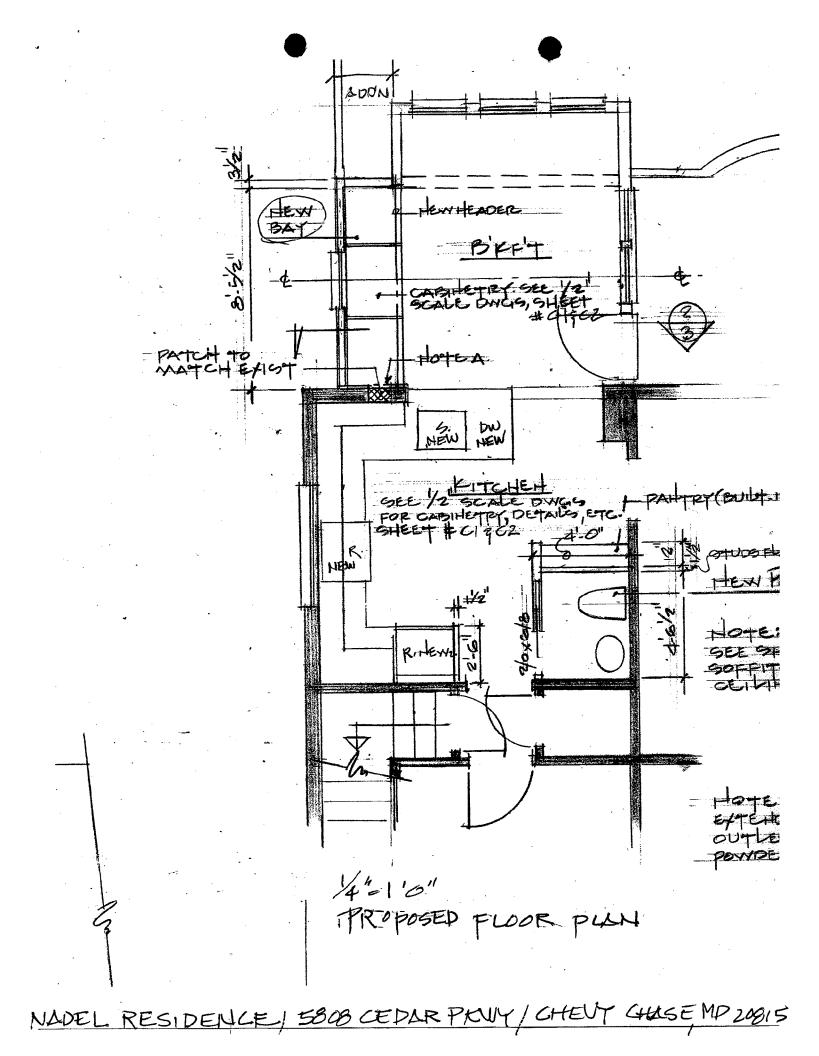

b. General description of project and its effect on the historic resource(s), the environmental setting, and, where applicable, the historic district: IN THE RENOVATIONS OF THEIR KITCHEN THE OWNER WOULD LIKE TO CONSENST ASMAN BAY PROJECTION 8'-9" X 2'-10" ON THE SOUTH SIDE OF THE HOUSE THE BAY WILL BE FINISHED IN CEDAR SHAKES IN REEPING WITH EXISTING FINISHES. IT WILL ALSO SIT 18" BACK FROM THE EXISTING SOUTH FACADE SO IT WILL NOT BE VISIBLE FYRUM THE FRONT OF THE HOUSE

#### 3. PLANS AND ELEVATIONS

You must submit 2 copies of plans and elevations in a format no larger than 11" x 17". Plans on 8 1/2" x 11" paper are preferred.

- a. Schematic construction plans, with marked dimensions, indicating location, size and general type of walls, window and door openings, and other fixed features of both the existing resource(s) and the proposed work.
- b. Elevations (facades), with marked dimensions, clearly indicating proposed work in relation to existing construction and, when appropriate, context. All materials and fixtures proposed for the exterior must be noted on the elevations drawings. An axisting and a proposed alevation drawing of each facade affected by the proposed work is required.