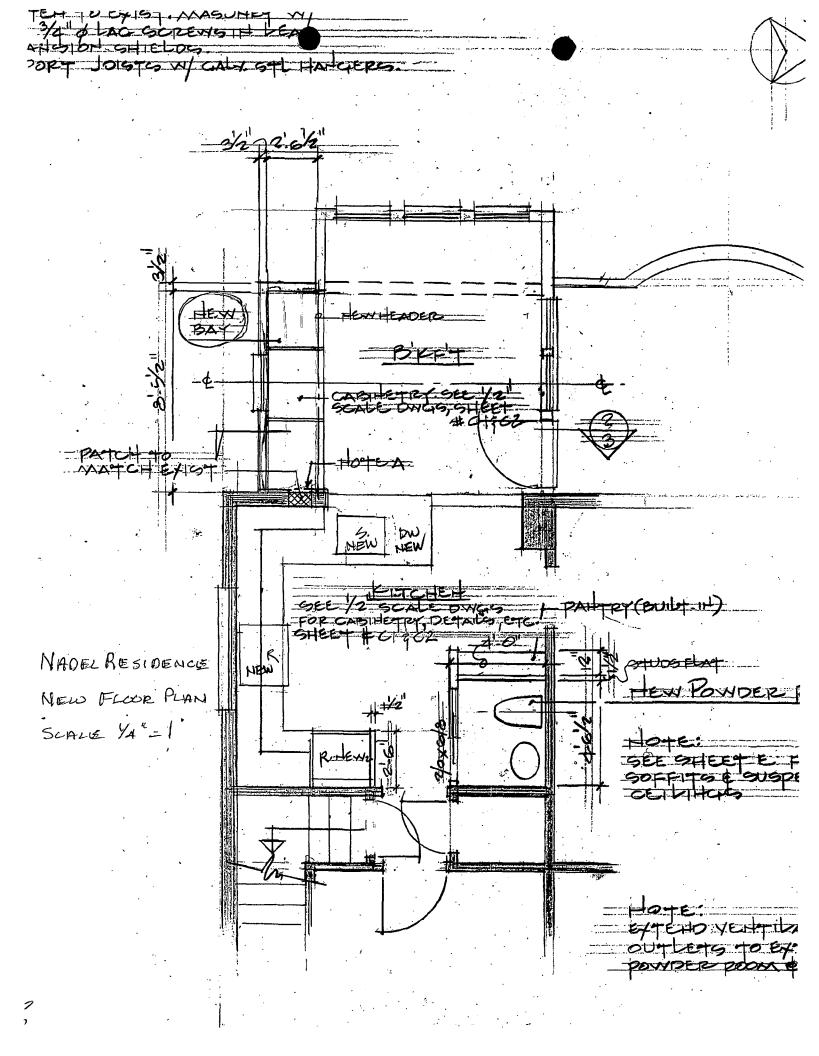

b. General description of project and its effect on the historic resource(s), the environmental setting, and, where applicable, the historic district: IN THE RENOVATIONS OF THEIR KITCHEN THE OWNER WOULD LIKE TO CONSENST ASMAN BAY PROJECTION 8'-9" X 2'-10" ON THE SOUTH SIDE OF THE HOUSE THE BAY WILL BE FINISHED IN CEDAR SHAKES IN REEPING WITH EXISTING FINISHES. IT WILL ALSO SIT 18" BACK FROM THE EXISTING SOUTH FACADE SO IT WILL NOT BE VISIBLE FYRUM THE FRONT OF THE HOUSE

#### 3. PLANS AND ELEVATIONS

You must submit 2 copies of plans and elevations in a format no larger than 11" x 17". Plans on 8 1/2" x 11" paper are preferred.

- a. Schematic construction plans, with marked dimensions, indicating location, size and general type of walls, window and door openings, and other fixed features of both the existing resource(s) and the proposed work.
- b. Elevations (facades), with marked dimensions, clearly indicating proposed work in relation to existing construction and, when appropriate, context. All materials and fixtures proposed for the exterior must be noted on the elevations drawings. An axisting and a proposed alevation drawing of each facade affected by the proposed work is required.