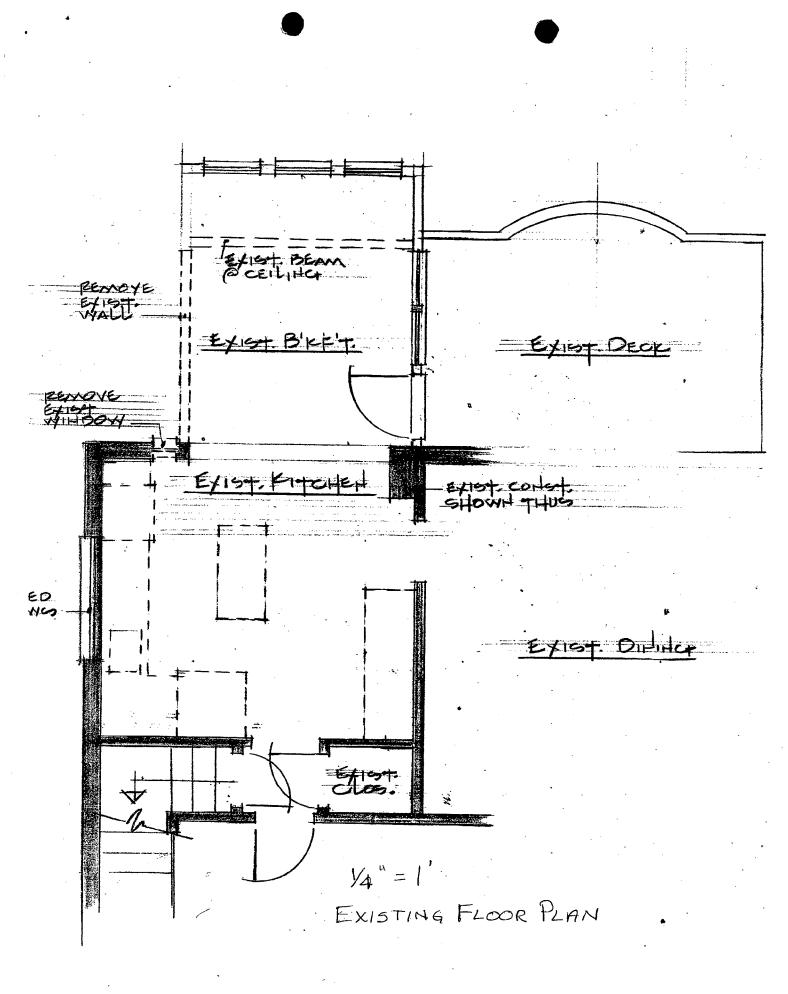

#### 3. PLANS AND ELEVATIONS

You must submit 2 copies of plans and elevations in a format no larger than 11" x 17". Plans on 8 1/2" x 11" paper are preferred.

- a. Schematic construction plans, with marked dimensions, indicating location, size and general type of walls, window and door openings, and other fixed features of both the existing resource(s) and the proposed work.
- b. Elevations (facades), with marked dimensions, clearly indicating proposed work in relation to existing construction and, when appropriate, context. All materials and fixtures proposed for the exterior must be noted on the elevations drawings. An axisting and a proposed alevation drawing of each facade affected by the proposed work is required.