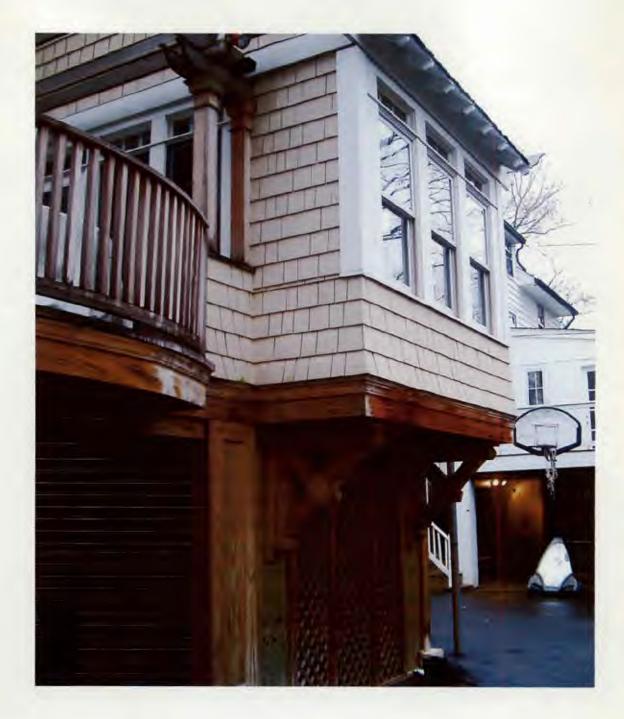

#### 1. WRITTEN DESCRIPTION OF PROJECT

a. Description of existing structure(s) and environmental setting, including their historical features and significance:

THE STRUCTURE IS PRINTED BRICK AT THE FIRST FLOOD LEUGL AND WOOD FRAMING WITH CEDAR SHAKE SIDING ABOUE (SEE ATTACHED PICTURES)

#### 5. PHOTOGRAPHS

- a. Clearly labeled photographic prints of each facade of existing resource, including details of the affected portions. All labels should be placed on the front of photographs.
- b. Clearly label photographic prints of the resource as viewed from the public right-of-way and of the adjoining properties. All labels should be placed on the front of photographs.