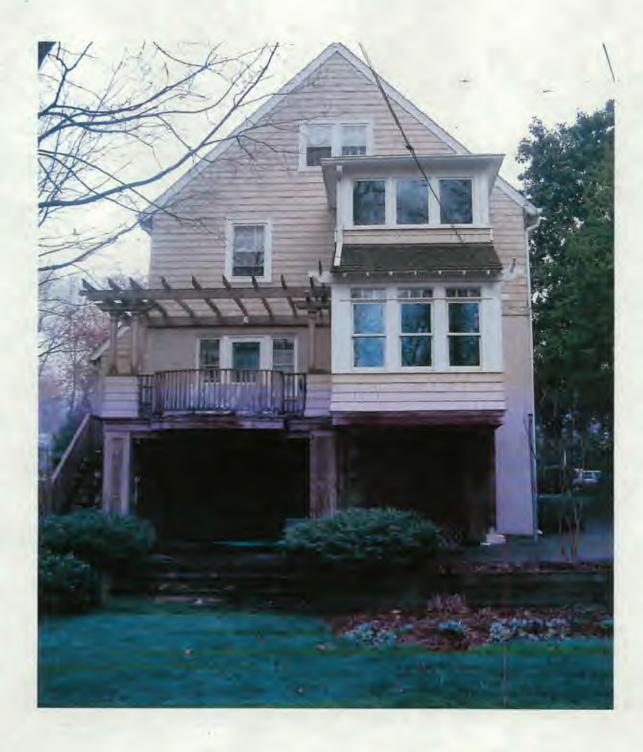

#### 1. WRITTEN DESCRIPTION OF PROJECT

a. Description of existing structure(s) and environmental setting, including their historical features and significance:

THE STRUCTURE IS PRINTED BRICK AT THE FIRST FLOOD LEUGL AND WOOD FRAMING WITH CEDAR SHAKE SIDING ABOUE (SEE ATTACHED PICTURES)

#### 5. PHOTOGRAPHS

- a. Clearly labeled photographic prints of each facade of existing resource, including details of the affected portions. All labels should be placed on the front of photographs.
- b. Clearly label photographic prints of the resource as viewed from the public right-of-way and of the adjoining properties. All labels should be placed on the front of photographs.