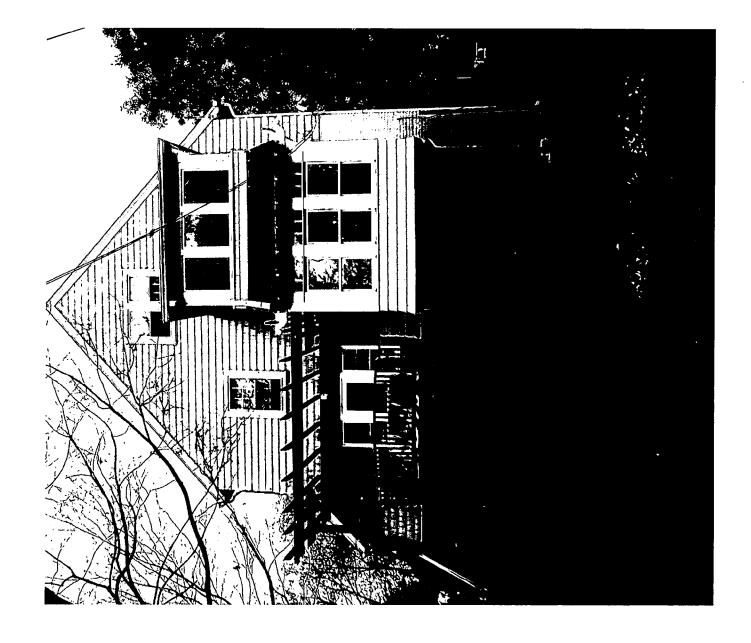

#### 1. WRITTEN DESCRIPTION OF PROJECT

a. Description of existing structure(s) and environmental setting, including their historical features and significance:

THE STRUCTURE IS PRINTED BRICK AT THE FIRST FLOOD LEUGL AND WOOD FRAMING WITH CEDAR SHAKE SIDING ABOUE (SEE ATTACHED PICTURES)

#### 5. PHOTOGRAPHS

- a. Clearly labeled photographic prints of each facade of existing resource, including details of the affected portions. All labels should be placed on the front of photographs.
- b. Clearly label photographic prints of the resource as viewed from the public right-of-way and of the adjoining properties. All labels should be placed on the front of photographs.