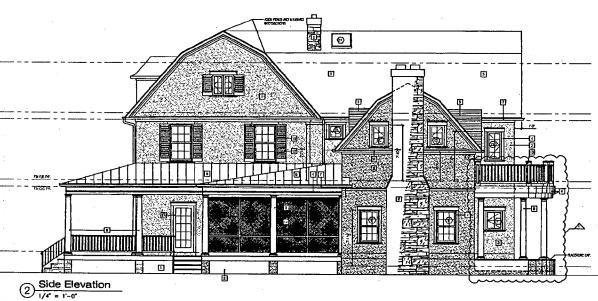

#### Right Side Elevation

2. A reduction in the size of the window openings in lower level of new addition, which flank the new chimney.

#### Left Side Elevation

- 3. Adjustment in the window placement on the second floor of the addition.
- 4. Adjustment in the window size on the first floor of the addition.
- 5. Alteration to the roof form of the one-story mudroom addition. The approved plans had a smaller gambrel roof with a gable roof over entry. The proposed has the addition and the entry under a larger gambrel roof. The footprint of the mudroom has not changed.
- 6. Installation of a flush mount, skylight above new (already approved), eyebrow window (located on a Dutch gambrel roof on a side elevation 85' back from street).

Renovation And Addition To: The Josephs/Carr Residence 3 Grafton Street Chevy Chase, Maryland 20815

ECT NO: 0908

Elevations

SCALE: AS NOTED

Side Elevation