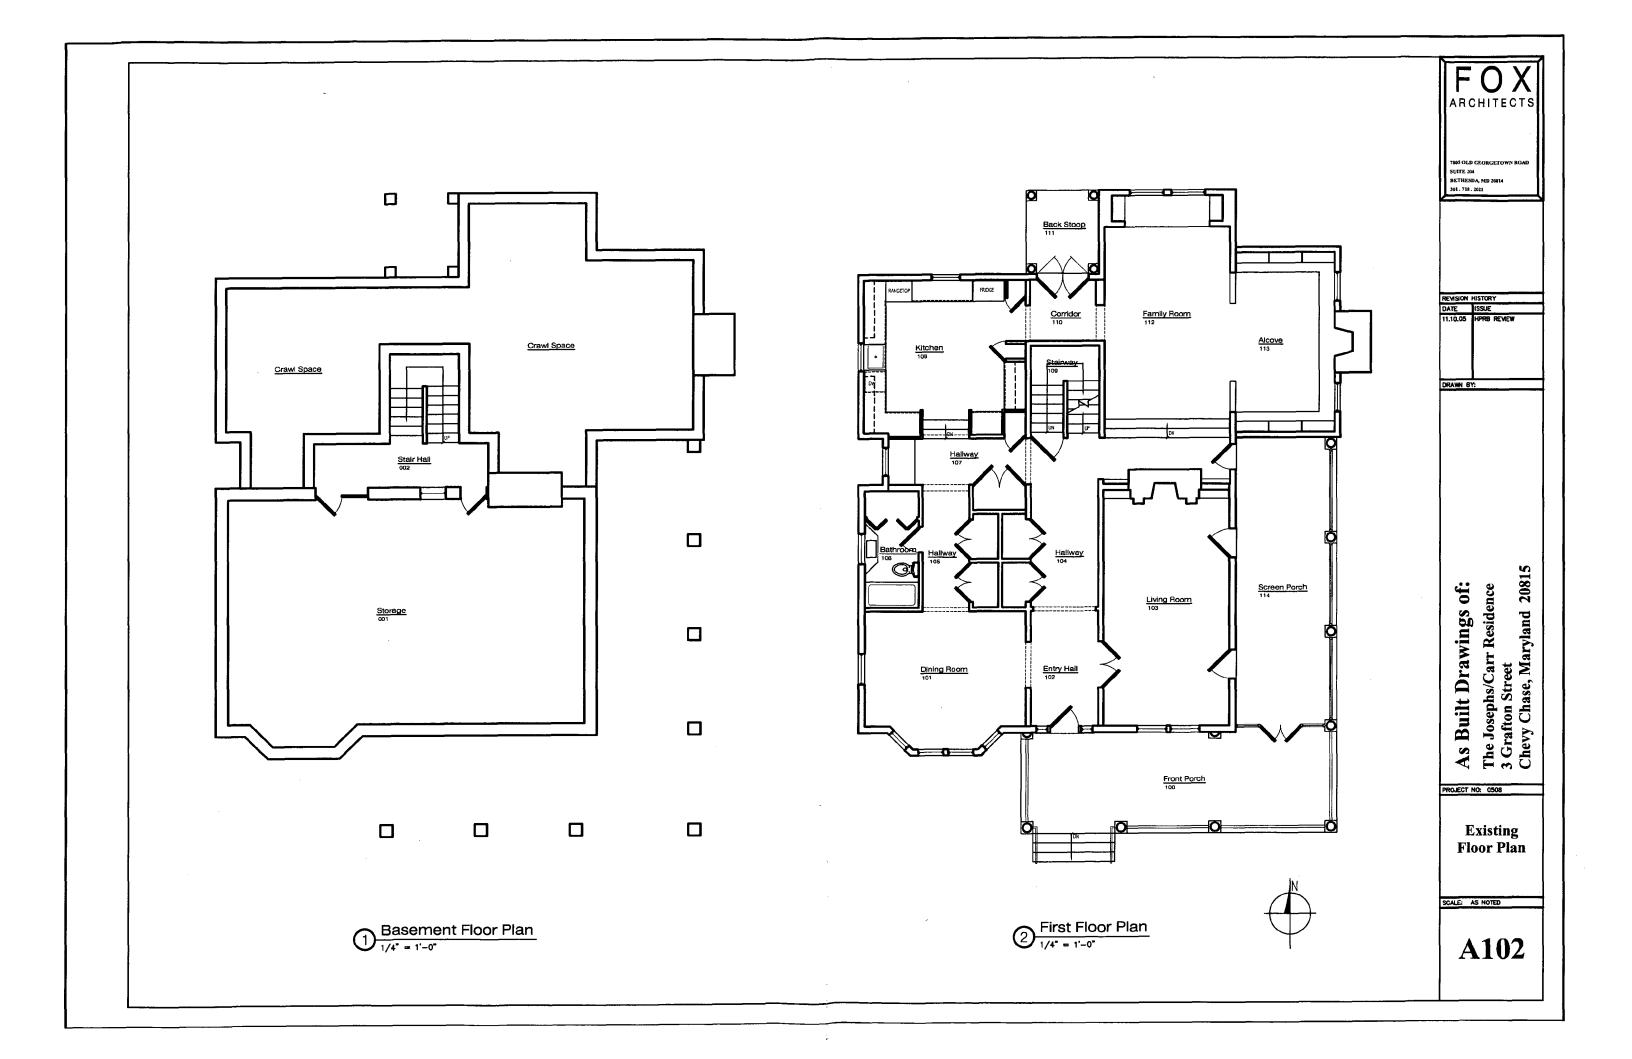

#### PROJECT DESCRIPTION

SIGNIFICANCE:

Contributing Resource

STYLE:

**Dutch Colonial** 

DATE OF CONSTRUCTION:

By 1912

The original house is a three-bay, gambrel roof, stucco dwelling. The first story is detailed with an octagonal bay window and a set of 6/6 paired windows. The second story is detailed with three, single 6/6 double hung windows. The center entry surround contains a wood door flanked by partial, paneled sidelights. Most of the windows contain two, paneled louvered shutters. The front elevation is also ornamented with a wrap-around front porch. The porch fashions round Doric columns with a square, inset picket balustrade. The roof is sheathed in slate and is accentuated by three symmetrical dormers with flared hipped roofs. The dormers contain 20-light casement windows.

The current lot that the house is sited is 80' wide and 125' deep. The house is currently sited in the southern half of the lot, providing a good size rear yard. A driveway runs along the west property line and terminates at an existing garage located in the northwestern corner of the property. The property contains several large, mature trees.