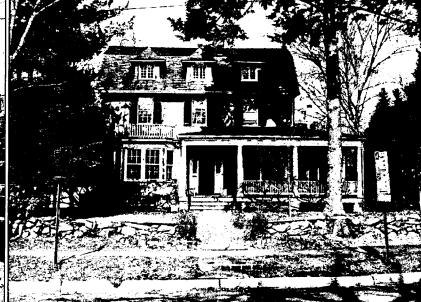

#### PROJECT DESCRIPTION

SIGNIFICANCE:

Contributing Resource

STYLE:

**Dutch Colonial** 

DATE OF CONSTRUCTION:

By 1912

The original house is a three-bay, gambrel roof, stucco dwelling. The first story is detailed with an octagonal bay window and a set of 6/6 paired windows. The second story is detailed with three, single 6/6 double hung windows. The center entry surround contains a wood door flanked by partial, paneled sidelights. Most of the windows contain two, paneled louvered shutters. The front elevation is also ornamented with a wrap-around front porch. The porch fashions round Doric columns with a square, inset picket balustrade. The roof is sheathed in slate and is accentuated by three symmetrical dormers with flared hipped roofs. The dormers contain 20-light casement windows.