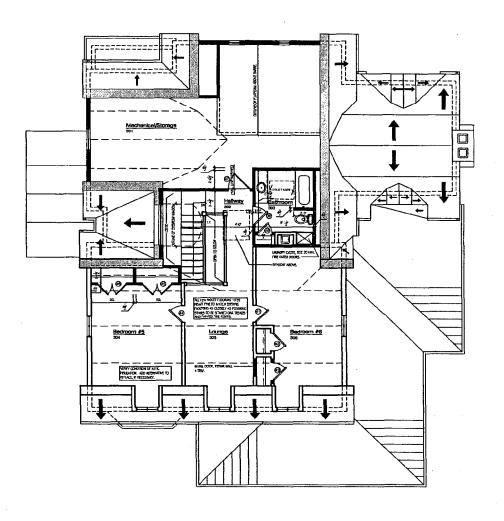

1/4" = 1'-0"

FOX

Renovation And Addition To: The Josephs/Carr Residence 3 Grafton Street Chevy Chase, Maryland 20815

New Work Attic Floor Plan

A204

New Work Roof Floor Renovation And Addition To:

The Josephs/Carr Residence 3 Grafton Street Chevy Chase, Maryland 20815 ANT ISSUE
1.005 HITS REVEN
2.005 OFFICE REVEN
2.005 OFFICE REVEN
2.005 OFFICE REVEN
2.006 FEMALERY
20.00 FEMALERY
22.27.00 REVENON I

#### Floor Plan

- 9. Alteration in the patio/balcony design along the rear façade from a rectangular design to a ½ circle.
- 10. Installation of a set of stairs on the rear section of the porch. This is the section of the porch, which was a later addition.