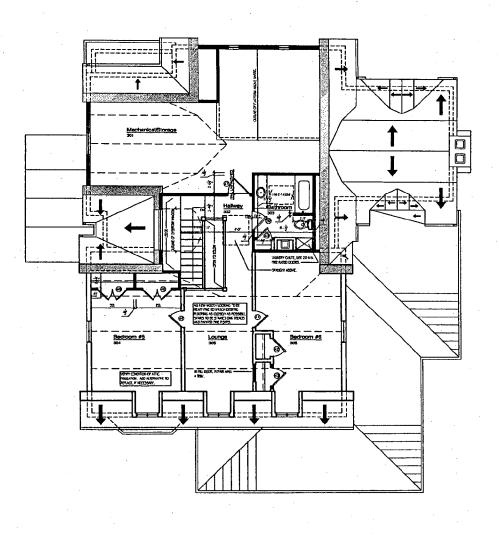

1/4" = 1'-0"

FOX

Renovation And Addition To: The Josephs/Carr Residence 3 Grafton Street Chevy Chase, Maryland 20815

New Work Attic Floor Plan

A204

New Work Roof Floor Renovation And Addition To:

The Josephs/Carr Residence 3 Grafton Street Chevy Chase, Maryland 20815 ANT ISSUE
1.005 HITS REVEN
2.005 OFFICE REVEN
2.005 OFFICE REVEN
2.005 OFFICE REVEN
2.006 FEMALERY
20.00 FEMALERY
22.27.00 REVENON I