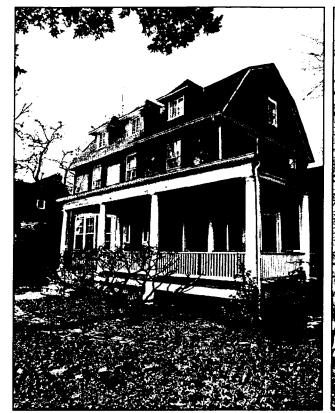

#### PROJECT DESCRIPTION

SIGNIFICANCE:

Contributing Resource

STYLE:

**Dutch Colonial** 

DATE OF CONSTRUCTION:

By 1912

The original house is a three-bay, gambrel roof, stucco dwelling. The first story is detailed with an octagonal bay window and a set of 6/6 paired windows. The second story is detailed with three, single 6/6 double hung windows. The center entry surround contains a wood door flanked by partial, paneled sidelights. Most of the windows contain two, paneled louvered shutters. The front elevation is also ornamented with a wrap-around front porch. The porch fashions round Doric columns with a square, inset picket balustrade. The roof is sheathed in slate and is accentuated by three symmetrical dormers with flared hipped roofs. The dormers contain 20-light casement windows.

The current lot that the house is sited is 80' wide and 125' deep. The house is currently sited in the southern half of the lot, providing a good size rear yard. A driveway runs along the west property line and terminates at an existing garage located in the northwestern corner of the property. The property contains several large, mature trees.