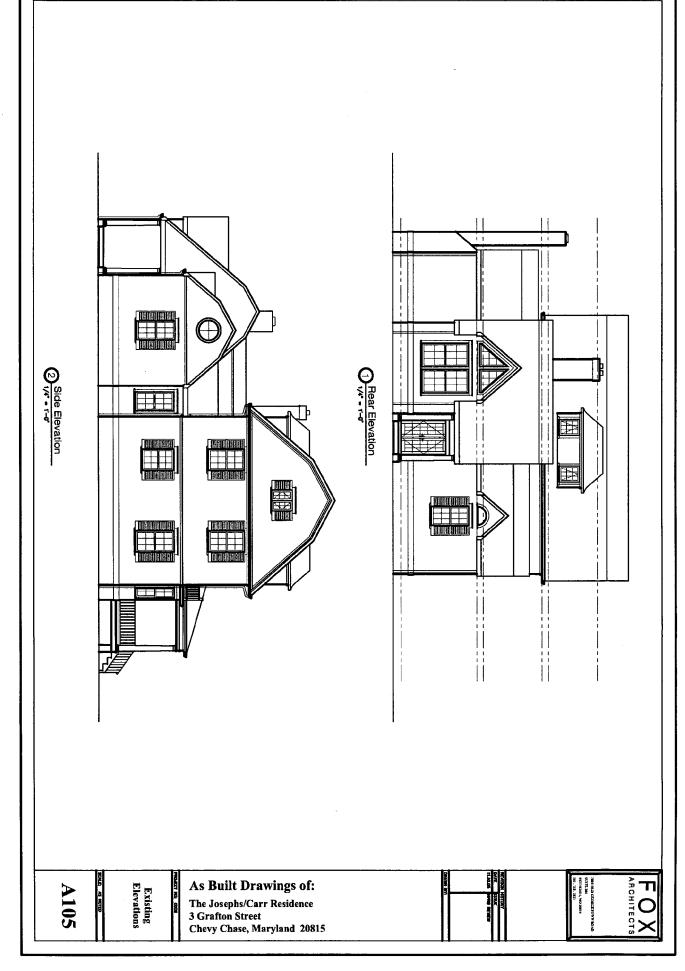

#### PROJECT DESCRIPTION

SIGNIFICANCE:

Contributing Resource

STYLE:

**Dutch Colonial** 

DATE OF CONSTRUCTION:

By 1912

The original house is a three-bay, gambrel roof, stucco dwelling. The first story is detailed with an octagonal bay window and a set of 6/6 paired windows. The second story is detailed with three, single 6/6 double hung windows. The center entry surround contains a wood door flanked by partial, paneled sidelights. Most of the windows contain two, paneled louvered shutters. The front elevation is also ornamented with a wrap-around front porch. The porch fashions round Doric columns with a square, inset picket balustrade. The roof is sheathed in slate and is accentuated by three symmetrical dormers with flared hipped roofs. The dormers contain 20-light casement windows.

The current lot that the house is sited is 80' wide and 125' deep. The house is currently sited in the southern half of the lot, providing a good size rear yard. A driveway runs along the west property line and terminates at an existing garage located in the northwestern corner of the property. The property contains several large, mature trees.