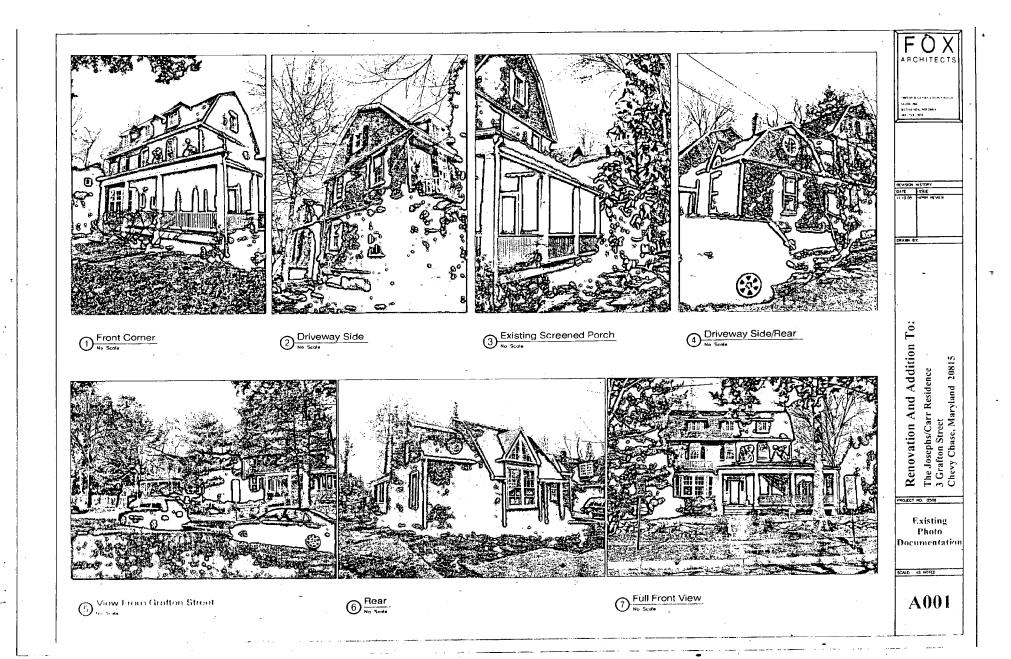

#### 5. PHOTOGRAPHS

- Clearly labeled photographic prints of each facade of existing resource, including details of the affected portions. All labels should be placed on the front of photographs.
- b. Clearly label photographic prints of the resource as viewed from the public right-of-way and of the adjoining properties. All labels should be placed on the front of photographs.

#### PROJECT DESCRIPTION

SIGNIFICANCE:

Contributing Resource

STYLE:

**Dutch Colonial** 

DATE OF CONSTRUCTION:

By 1912

The original house is a three-bay, gambrel roof, stucco dwelling. The first story is detailed with an octagonal bay window and a set of 6/6 paired windows. The second story is detailed with three, single 6/6 double hung windows. The center entry surround contains a wood door flanked by partial, paneled sidelights. Most of the windows contain two, paneled louvered shutters. The front elevation is also ornamented with a wrap-around front porch. The porch fashions round Doric columns with a square, inset picket balustrade. The roof is sheathed in slate and is accentuated by three symmetrical dormers with flared hipped roofs. The dormers contain 20-light casement windows.

The current lot that the house is sited is 80' wide and 125' deep. The house is currently sited in the southern half of the lot, providing a good size rear yard. A driveway runs along the west property line and terminates at an existing garage located in the northwestern corner of the property. The property contains several large, mature trees.