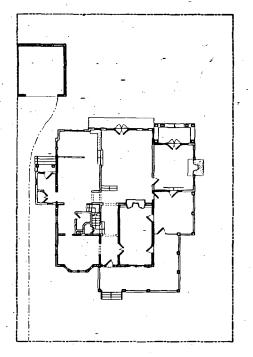

The current lot that the house is sited is 80' wide and 125' deep. The house is currently sited in the southern half of the lot, providing a good size rear yard. A driveway runs along the west property line and terminates at an existing garage located in the northwestern corner of the property. The property contains several large, mature trees.

#### Floor Plan

- 9. Alteration in the patio/balcony design along the rear façade from a rectangular design to a ½ circle.
- 10. Installation of a set of stairs on the rear section of the porch. This is the section of the porch, which was a later addition.