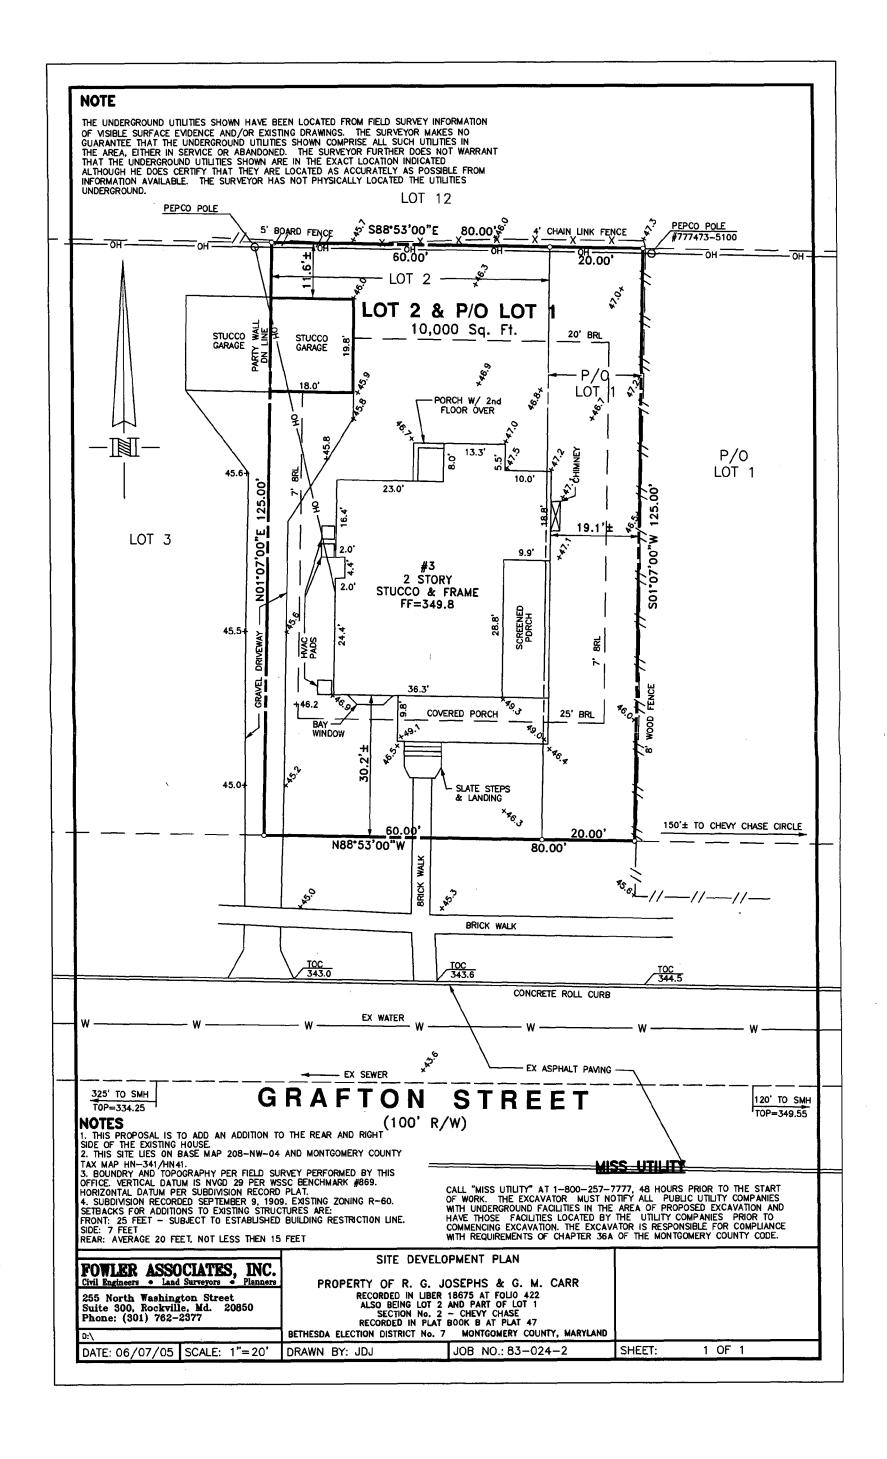

#### 2. SITE PLAN

Site and environmental setting, drawn to scale. You may use your plat. Your site plan must include:

a. the scale, north arrow, and date;

WRITTEN DESCRIPTION OF PROJECT

- b. dimensions of all existing and proposed structures; and
- c. site features such as walkways, driveways, fences, ponds, streams, trash dumpsters, mechanical equipment, and landscaping.

The current lot that the house is sited is 80' wide and 125' deep. The house is currently sited in the southern half of the lot, providing a good size rear yard. A driveway runs along the west property line and terminates at an existing garage located in the northwestern corner of the property. The property contains several large, mature trees.