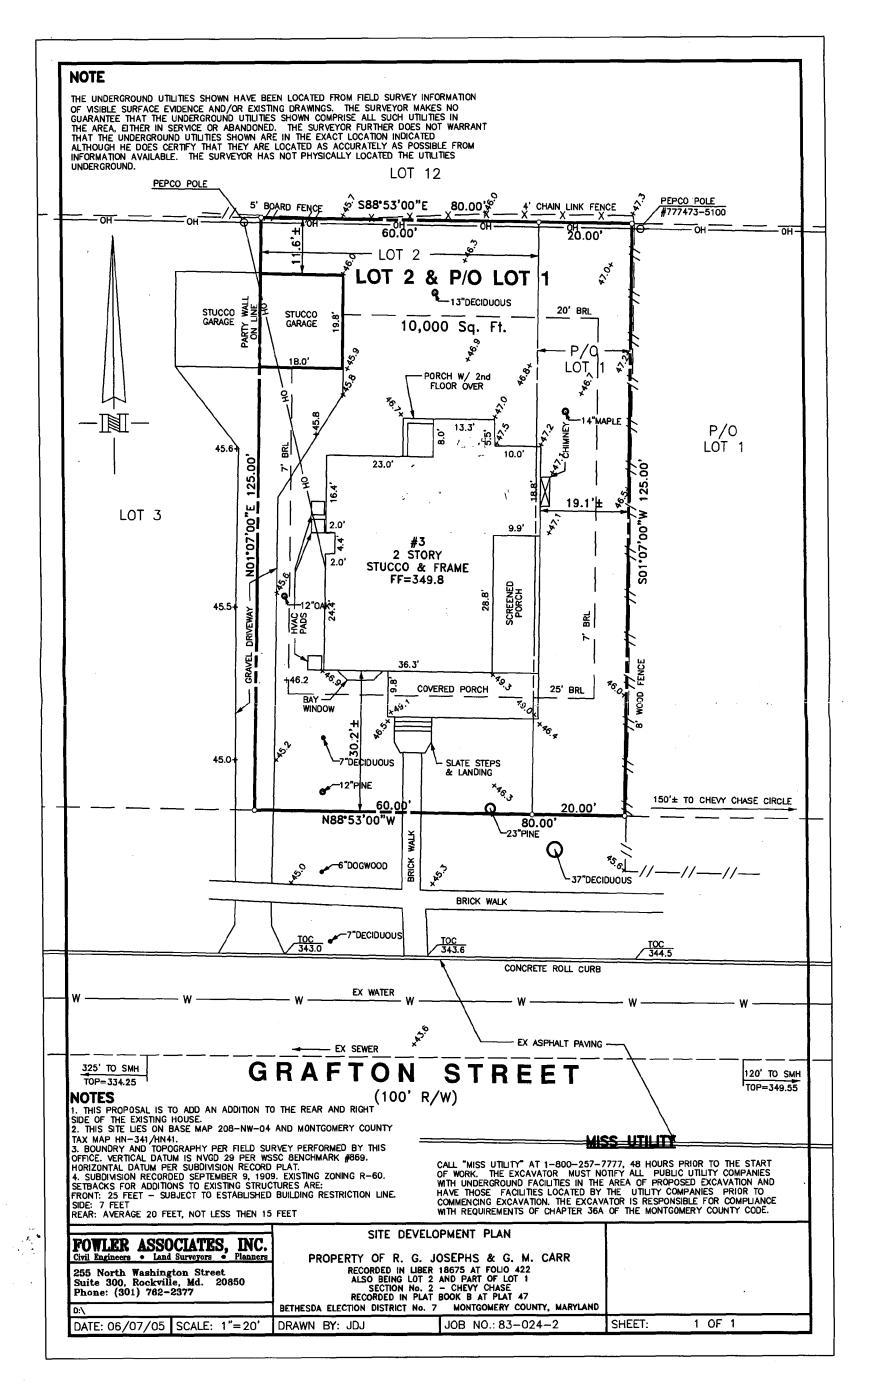

#### 2. SITE PLAN

Site and environmental setting, drawn to scale. You may use your plat. Your site plan must include:

a. the scale, north arrow, and date;

WRITTEN DESCRIPTION OF PROJECT

- b. dimensions of all existing and proposed structures; and
- c. site features such as walkways, driveways, fences, ponds, streams, trash dumpsters, mechanical equipment, and landscaping.

The current lot that the house is sited is 80' wide and 125' deep. The house is currently sited in the southern half of the lot, providing a good size rear yard. A driveway runs along the west property line and terminates at an existing garage located in the northwestern corner of the property. The property contains several large, mature trees.