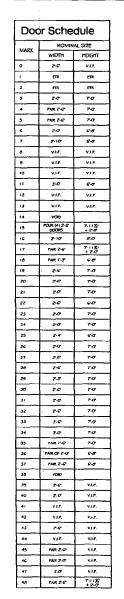

PAWN BY: TMD

Renovation And Addition To: The Josephs/Carr Residence 3 Grafton Street Chevy Chase, Maryland 20815

JECT NO: 0508

Elevations

ALE: AS HOTEO

| Do                | or Sche                 |                  |  |  |
|-------------------|-------------------------|------------------|--|--|
| MARK NOMINAL SIZE |                         |                  |  |  |
| MAKK              | MIDTH                   | HEIGHT           |  |  |
| o                 | 2-6                     | V,I,f,           |  |  |
| 1                 | ETR                     | ETR              |  |  |
| 2                 | ETR                     | CIR              |  |  |
| <del>-</del>      | 2.0                     | 7-0              |  |  |
| 4                 | PAIR 2-6"               | 7-0              |  |  |
| ,                 | -                       |                  |  |  |
| •                 | 'PAR 2-G                | 7-0              |  |  |
|                   | <del> </del>            | ¢-r              |  |  |
| 7                 | 2-10                    | C.8              |  |  |
|                   | V.1,F.                  | VJF,             |  |  |
| 9                 | VJ.F.                   | V.IF.            |  |  |
| 10                | VJ.F.                   | V.I.F.           |  |  |
| 11                | 3.0                     | c-e              |  |  |
| 12                | V.I.P.                  | V.I.F.           |  |  |
| 13                | V.I.F.                  | V,LP,            |  |  |
| 14                | VOID VOID               |                  |  |  |
| 15                | FOUR (4) 27-6"<br>DOORS | 7-11%*<br>+ 2-0* |  |  |
| 16                | Z-10" .                 | <b>8</b> .0      |  |  |
| 17                | PAIR Z-C                | 7.11%°<br>+ 2-6  |  |  |
| 18                | PAIR I'-3"              | C-8              |  |  |
| 19                | z-c                     | 7-0              |  |  |
| 20                | 5.0                     | 7-0              |  |  |
| 21                | 2.0                     | 7-0 <sup>-</sup> |  |  |
| 22                | 2.0                     | 6.6              |  |  |
| 23                | 2.0                     | 7.0              |  |  |
| 24                | 2.07                    | 7.0              |  |  |
| 25                | 24                      | 6.0              |  |  |
| 56                | 2.0                     | 7-0              |  |  |
| 27                | 3.6                     | 7-0              |  |  |
| 26                | 2.6                     | 7.07             |  |  |
| 29                | 2.3                     | 7-0              |  |  |
| 30                | Z-C                     | 7-0              |  |  |
| 81                | 2.0                     | 7.0              |  |  |
| 32                | 2.6                     | 7.0              |  |  |
| 33                | 7-6                     | 7-0              |  |  |
| 34                | 3-0                     | 7-6              |  |  |
| 35                | PAIR I'-G               | 7.0              |  |  |
| 36                | PAR OF 2-0"             | c-o              |  |  |
| 37                | PAIR 2-C                | e e              |  |  |
| 38                | VOID                    |                  |  |  |
| 39                | 2.0                     | VJ.F.            |  |  |
| 40 .              | z-o                     | V.I.F.           |  |  |
| 41                | VJ.r.                   | VJ.P.            |  |  |
| 42                | VIJ.                    | VJ.F.            |  |  |
| 43                | · 2-6                   | VI.F.            |  |  |
| 44                | V.I.F.                  | · VJ.F.          |  |  |
| 45                | FAX 2-0                 | VJF.             |  |  |
| 46                | FAR Z-O                 | V.I.F.           |  |  |
| 47                | 5.0                     | V.1.F.           |  |  |
| 40                | PAR 2-C                 | 7.11X            |  |  |

Door Schedule

SEE A701

| Doc               | or Sche               | dule            |  |  |  |
|-------------------|-----------------------|-----------------|--|--|--|
| MARK NOMINAL SIZE |                       |                 |  |  |  |
| MARK              | WIDTH                 | HEIGHT          |  |  |  |
| 0                 | 7-F                   | V.I.F.          |  |  |  |
| ,                 | CTR.                  | CTR             |  |  |  |
| 2                 | CIK                   | CIK             |  |  |  |
|                   |                       | 7.0             |  |  |  |
| 3                 | 2.0                   |                 |  |  |  |
| •                 | PAR Z-G               | rσ              |  |  |  |
|                   | PAR 2-6               | 7-0             |  |  |  |
| 6                 | Z-07                  | G-87            |  |  |  |
| 7                 | 2.10                  | C-0             |  |  |  |
| •                 | V.I.P.                | V1.F.           |  |  |  |
| 9                 | V.E.F.                | V.I.P.          |  |  |  |
| 10                | VJ.K.                 | V.I.F.          |  |  |  |
| 11                | 3-0                   | C-O             |  |  |  |
| 12                | V.I.F.                | V.I.F.          |  |  |  |
| 15                | V.I.F.                | V.E.            |  |  |  |
| 74                | voxo                  |                 |  |  |  |
| 15                | POUR (4) 2-6<br>DOORS | 7.11%;<br>+ 2-0 |  |  |  |
| 16                | 2.10                  | 8-0             |  |  |  |
| 17                | PAIR 2-G*             | 7-11%<br>+ 2-0  |  |  |  |
| 15                | PAIR IT ST            | 6-6             |  |  |  |
| 19                | 2.6                   | 7-0             |  |  |  |
| 20                | 2.6                   | 7-0             |  |  |  |
| 21                | 2.0                   | 7-0             |  |  |  |
| 22                | 2.6                   | 6.0             |  |  |  |
| 23                | 2-0                   | T-O             |  |  |  |
| 24                | 2.0                   | 7-0             |  |  |  |
| 25                | 2.4                   | 6.0             |  |  |  |
| 26                | 7.9                   | 7-0             |  |  |  |
| 27                | 2-6                   | r-o             |  |  |  |
| 25                | 2-0                   | 7-0             |  |  |  |
| 29                | 2.3                   | 7.0             |  |  |  |
| 30                | 2.0                   | 7-0             |  |  |  |
|                   |                       |                 |  |  |  |
| 31 .              | 2-0                   | 7-0             |  |  |  |
| 32                | 2.6                   | 7.0             |  |  |  |
| 33                | 7-6                   | 7-0             |  |  |  |
| 34                | 3-0*                  | 7-07            |  |  |  |
| 39                | PAR I'-G              | 7-0             |  |  |  |
| 36                | PAR OF 2'-0'          | C-F             |  |  |  |
| 37                | FAIR Z-C              | 6.6             |  |  |  |
| 35                | VOID                  | L               |  |  |  |
| ` 59              | 2.0                   | V.J.F.          |  |  |  |
| 40                | 2-0                   | V.I.F.          |  |  |  |
| 41                | V.F.                  | V.I.F.          |  |  |  |
| 42                | V.IF.                 | V.I.P.          |  |  |  |
| 43                | 7-6                   | V.1.7.          |  |  |  |
| 4                 | VJ.F.                 | Va.r.           |  |  |  |
| 45                | PAR 2-0               | V.I.F.          |  |  |  |
| 46                | PAIR 2-0              | V.I.F.          |  |  |  |
| 47                | 3-0                   | V.L.r.          |  |  |  |
|                   | ·                     | 7.11%           |  |  |  |