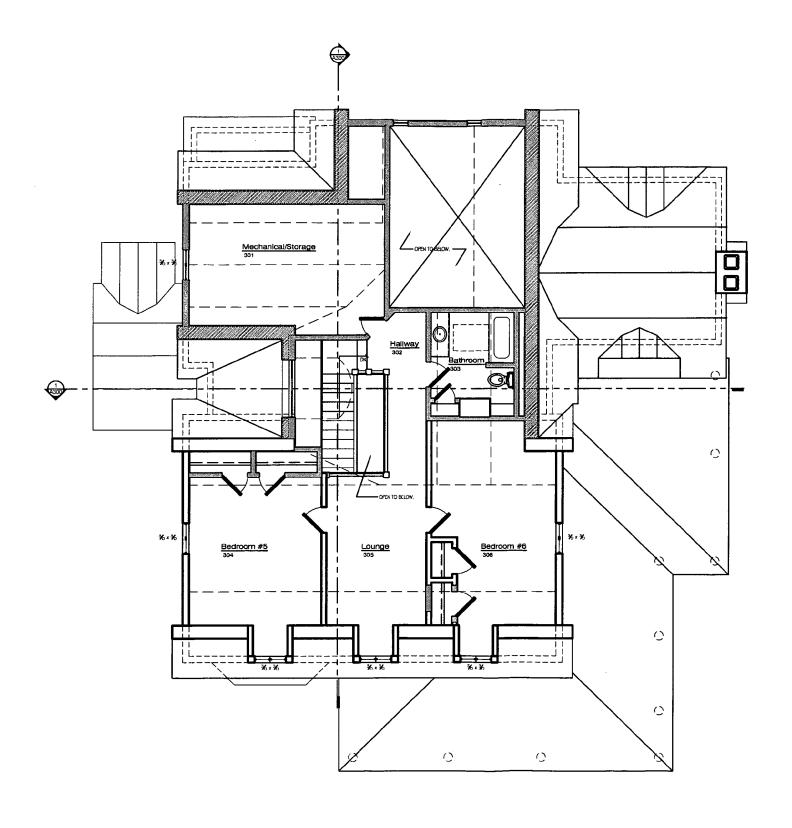

1/4" = 1'-0"

FOX

Renovation And Addition To: The Josephs/Carr Residence 3 Grafton Street Chevy Chase, Maryland 20815

New Work Attic Floor Plan

A204

New Work Roof Floor Renovation And Addition To:

The Josephs/Carr Residence 3 Grafton Street Chevy Chase, Maryland 20815 ANT ISSUE
1.005 HITS REVEN
2.005 OFFICE REVEN
2.005 OFFICE REVEN
2.005 OFFICE REVEN
2.006 FEMALERY
20.00 FEMALERY
22.27.00 REVENON I