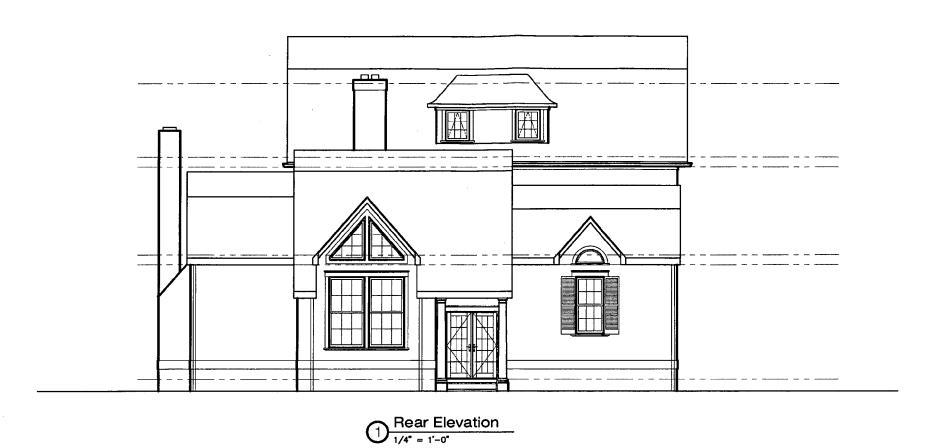

#### Rear Elevation

- 7. Installation of sidelights flanking the French door on the first floor of the addition.
- 8. Reconfiguration of windows and door placement on the first and second floors of the two-story addition.