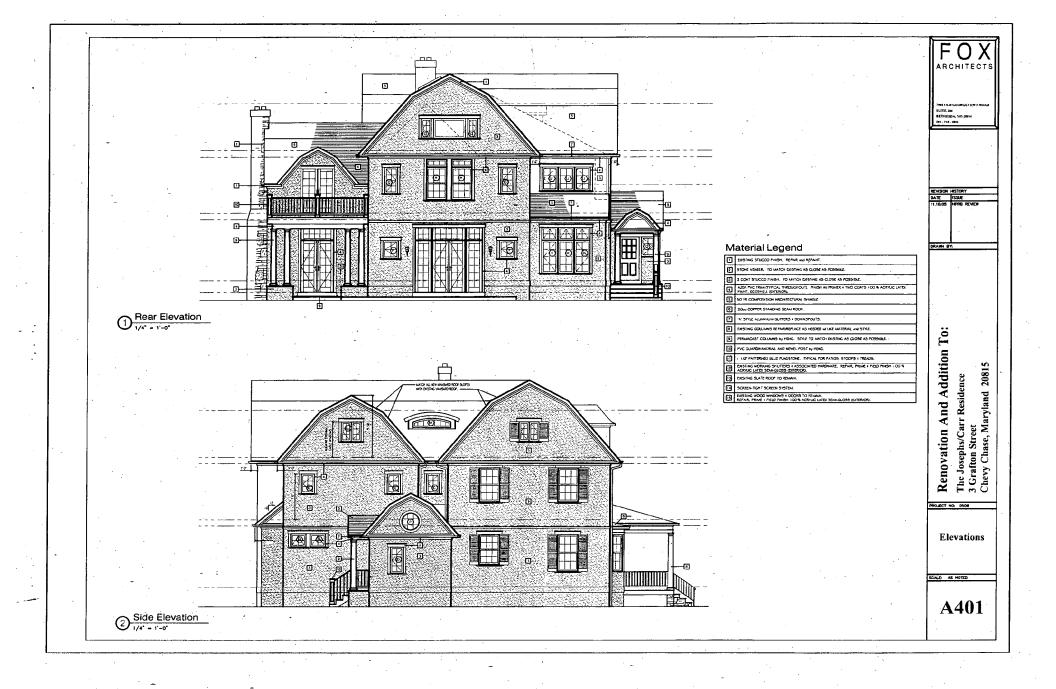

#### Material Legend

| ⅎ   | ENSTING STUCCO PRISH, REPAIR and REPAINT,                                                                                       |
|-----|---------------------------------------------------------------------------------------------------------------------------------|
| 2   | STORE VENEER. TO MATCH EVISTING AS CLOSE AS POSSIBLE.                                                                           |
| 3   | 3 COAT STUCCO FINSH. TO MATCH ENSTRING AS CLOSE AS POSSIBLE.                                                                    |
| o   | WOOD TRAN (TYPICAL THROUGHOUT). PARSH WY PRIMER I TWO COATS TOO % ACTULIC LATO<br>PARK, SEMI-CLOSS (EYTERDER).                  |
| 5   | SO YE COMPOSITION ARCHITECTURAL SHINGLE                                                                                         |
| 6   | 20or COPPER STANDING SEAM ROOF,                                                                                                 |
| 1   | TO STYLE ALLMANIA GUITERS I DOMENDUTS.                                                                                          |
| 8   | ENSING COLUMNS REPARKETUACE AS NEEDED IN USE MATERIAL IN STYLE.                                                                 |
| 0   | FERMACAST COLUMNS by HENG. STILE TO MATCH ENSTING AS CLOSE AS POSSIBLE.                                                         |
| 100 | GUARDMANDRAD, AND NEWEL POST by YEAG.                                                                                           |
| 0   | 1 1/2" PATTORED ELLE RAGGEORE. THYICAL FOR PARIOS, STOOPS 1 TREADS.                                                             |
| 12  | EMSTRIC WORKING SHUTTERS I ASSOCIATED HARDWARE, REPAIR: STRIP, FRIME, FAMT 4 PELD TRISH 100% ACRYLIC LATEY SEMI-GLOSS EXTERORS. |
| 13  | EXISTING SLATE ROOF TO REMAIN.                                                                                                  |
| H   | SCREEN-TIGHT SCREEN SYSTEM.                                                                                                     |

#### Rear Elevation

- 7. Installation of sidelights flanking the French door on the first floor of the addition.
- 8. Reconfiguration of windows and door placement on the first and second floors of the two-story addition.

#### Floor Plan

- 9. Alteration in the patio/balcony design along the rear façade from a rectangular design to a ½ circle.
- 10. Installation of a set of stairs on the rear section of the porch. This is the section of the porch, which was a later addition.