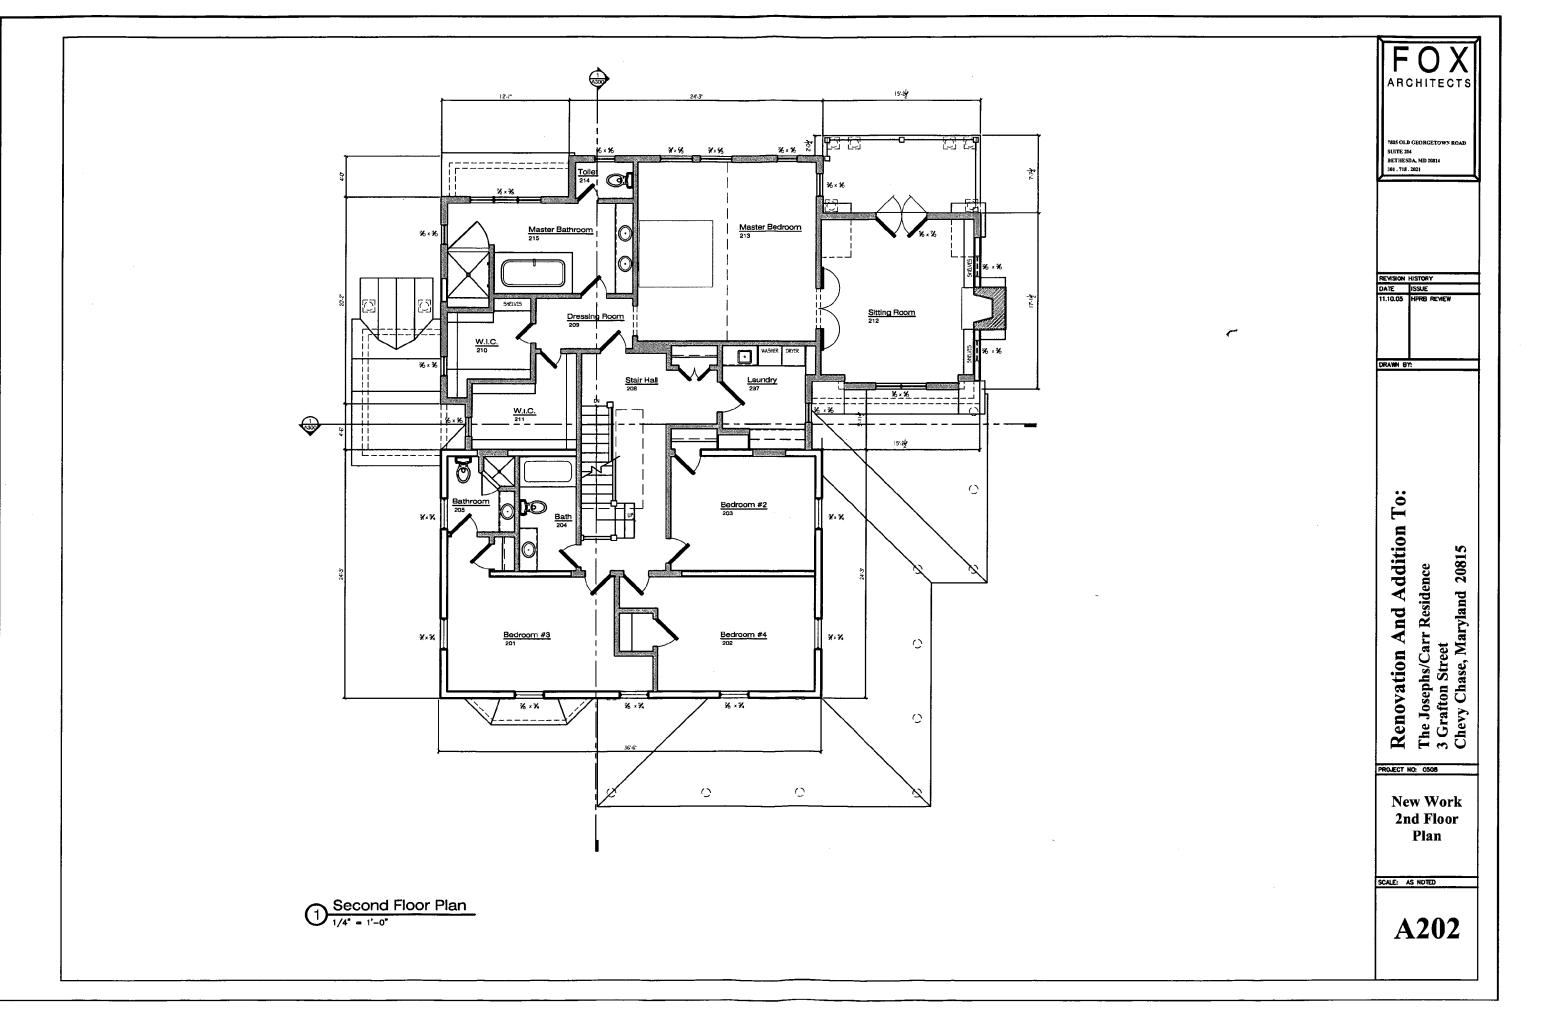

1/4" = 1'-0"

FOX

Renovation And Addition To: The Josephs/Carr Residence 3 Grafton Street Chevy Chase, Maryland 20815

New Work Attic Floor Plan

A204

New Work Roof Floor Renovation And Addition To:

The Josephs/Carr Residence 3 Grafton Street Chevy Chase, Maryland 20815 ANT ISSUE
1.005 HITS REVEN
2.005 OFFICE REVEN
2.005 OFFICE REVEN
2.005 OFFICE REVEN
2.006 FEMALERY
20.00 FEMALERY
22.27.00 REVENON I