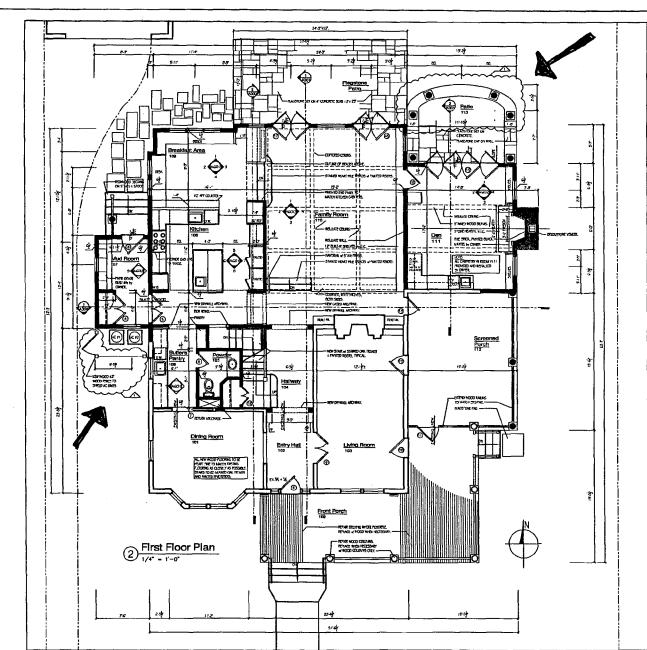

#### 3. PLANS AND ELEVATIONS

You must submit 2 copies of plans and elevations in a format no larger than 11" x 17". Plans on 8 1/2" x 11" paper are preferred.

- Schemetic construction plans, with marked dimensions, indicating location, size and general type of walls, window and door openings, and other fixed leatures of both the existing resource(s) and the proposed work.
- b. Elevations flecades), with marked dimensions, clearly indicating proposed work in relation to existing construction and, when appropriate, context.
  All materials and fixtures proposed for the exterior must be noted on the elevations drawings. An existing and a proposed elevation drawing of each lacade affected by the proposed work is required.

#### Front Elevation

1. Installation of a wood, 42" high AC enclosure (7' long x 4' deep) in front of the new mud from addition.

#### Floor Plan

- 9. Alteration in the patio/balcony design along the rear façade from a rectangular design to a ½ circle.
- 10. Installation of a set of stairs on the rear section of the porch. This is the section of the porch, which was a later addition.