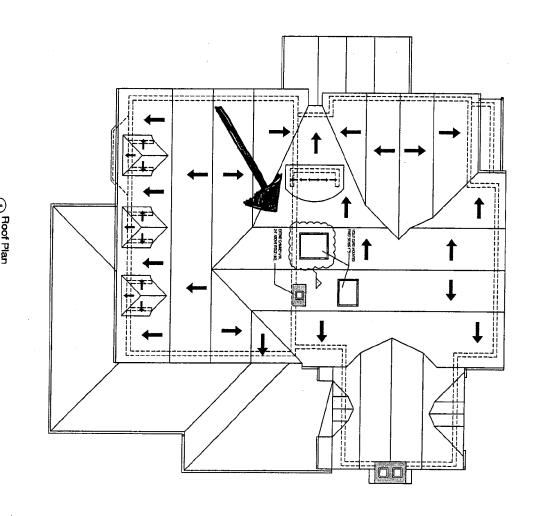

1/4" = 1'-0"

FOX

Renovation And Addition To: The Josephs/Carr Residence 3 Grafton Street Chevy Chase, Maryland 20815

New Work Attic Floor Plan

A204

New Work Roof Floor Renovation And Addition To:

The Josephs/Carr Residence 3 Grafton Street Chevy Chase, Maryland 20815 ANT ISSUE
1.005 HITS REVEN
2.005 OFFICE REVEN
2.005 OFFICE REVEN
2.005 OFFICE REVEN
2.006 FEMALERY
20.00 FEMALERY
22.27.00 REVENON I