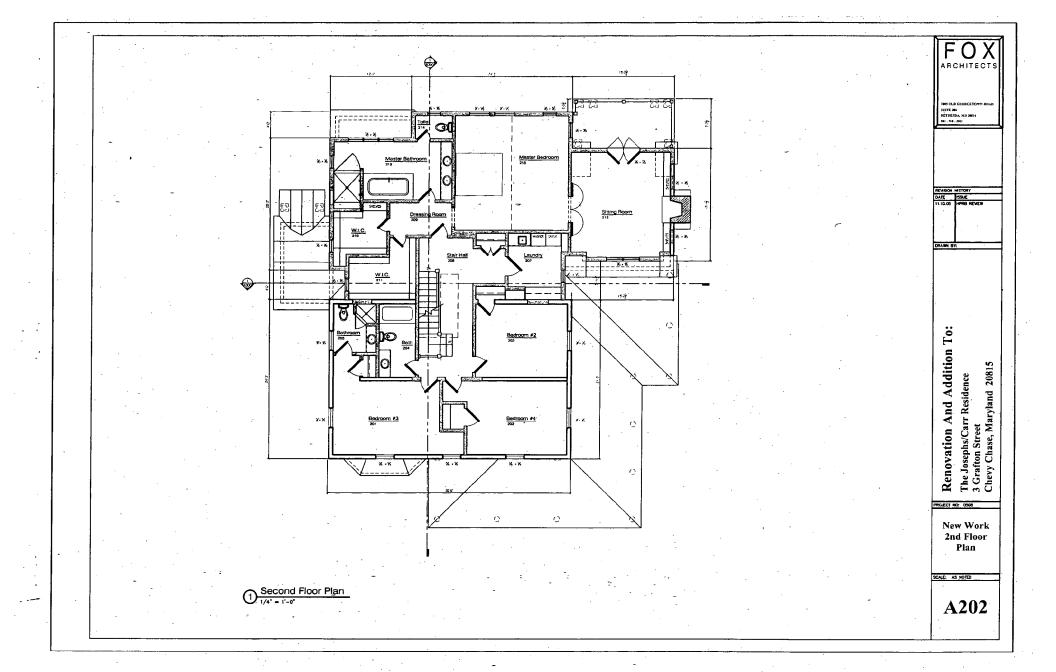

1/4" = 1'-0"

FOX

Renovation And Addition To: The Josephs/Carr Residence 3 Grafton Street Chevy Chase, Maryland 20815

New Work Attic Floor Plan

A204

New Work Roof Floor Renovation And Addition To:

The Josephs/Carr Residence 3 Grafton Street Chevy Chase, Maryland 20815 ANT ISSUE
1.005 HITS REVEN
2.005 OFFICE REVEN
2.005 OFFICE REVEN
2.005 OFFICE REVEN
2.006 FEMALERY
20.00 FEMALERY
22.27.00 REVENON I