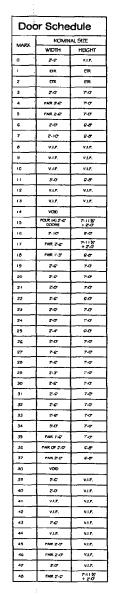

PAWN BY: TMD

Renovation And Addition To: The Josephs/Carr Residence 3 Grafton Street Chevy Chase, Maryland 20815

JECT NO: 0508

Elevations

ALE: AS HOTEO

| Do                | or Sche                 |                  |  |  |
|-------------------|-------------------------|------------------|--|--|
| MARK NOMINAL SIZE |                         |                  |  |  |
| MAKK              | MIDTH                   | HEIGHT           |  |  |
| o                 | 2-6                     | V,I,f,           |  |  |
| 1                 | ETR                     | ETR              |  |  |
| 2                 | ETR                     | CIR              |  |  |
| <del>-</del>      | 2.0                     | 7-0              |  |  |
| 4                 | PAIR 2-6"               | 7-0              |  |  |
| ,                 | -                       |                  |  |  |
| •                 | 'PAR 2-G                | 7-0              |  |  |
|                   | <del> </del>            | ¢-r              |  |  |
| 7                 | 2-10                    | C.8              |  |  |
|                   | V.1,F.                  | VJF,             |  |  |
| 9                 | VJ.F.                   | V.IF.            |  |  |
| 10                | VJ.F.                   | V.I.F.           |  |  |
| 11                | 3.0                     | c-e              |  |  |
| 12                | V.I.P.                  | V.I.F.           |  |  |
| 13                | V.I.F.                  | V,LP,            |  |  |
| 14                | VOID VOID               |                  |  |  |
| 15                | FOUR (4) 27-6"<br>DOORS | 7-11%*<br>+ 2-0* |  |  |
| 16                | Z-10" .                 | <b>8</b> .0      |  |  |
| 17                | PAIR Z-C                | 7.11%°<br>+ 2-6  |  |  |
| 18                | PAIR I'-3"              | C-8              |  |  |
| 19                | z-c                     | 7-0              |  |  |
| 20                | 5.0                     | 7-0              |  |  |
| 21                | 2.0                     | 7-0 <sup>-</sup> |  |  |
| 22                | 2.0                     | 6.6              |  |  |
| 23                | 2.0                     | 7.0              |  |  |
| 24                | 2.07                    | 7.0              |  |  |
| 25                | 24                      | 6.0              |  |  |
| 56                | 2.0                     | 7-0              |  |  |
| 27                | 3.6                     | 7-0              |  |  |
| 26                | 2.6                     | 7.07             |  |  |
| 29                | 2.3                     | 7-0              |  |  |
| 30                | Z-C                     | 7-0              |  |  |
| 81                | 2.0                     | 7.0              |  |  |
| 32                | 2.6                     | 7.0              |  |  |
| 33                | 7-6                     | 7-0              |  |  |
| 34                | 3-0                     | 7-6              |  |  |
| 35                | PAIR I'-G               | 7.0              |  |  |
| 36                | PAR OF 2-0"             | c-o              |  |  |
| 37                | PAIR 2-C                | e e              |  |  |
| 38                | VOID                    |                  |  |  |
| 39                | 2.0                     | VJ.F.            |  |  |
| 40 .              | z-o                     | V.I.F.           |  |  |
| 41                | VJ.r.                   | VJ.P.            |  |  |
| 42                | VIJ.                    | VJ.F.            |  |  |
| 43                | · 2-6                   | VI.F.            |  |  |
| 44                | V.I.F.                  | · VJ.F.          |  |  |
| 45                | FAX 2-0                 | VJF.             |  |  |
| 46                | FAR Z-O                 | V.I.F.           |  |  |
| 47                | 5.0                     | V.1.F.           |  |  |
| 40                | PAR 2-C                 | 7.11X            |  |  |

Door Schedule

SEE A701

| Doc               | or Sche               | dule            |  |  |  |
|-------------------|-----------------------|-----------------|--|--|--|
| MARK NOMINAL SIZE |                       |                 |  |  |  |
| MARK              | WIDTH                 | HEIGHT          |  |  |  |
| 0                 | 7-F                   | V.I.F.          |  |  |  |
| ,                 | CTR.                  | CTR             |  |  |  |
| 2                 | CIK                   | CIK             |  |  |  |
|                   |                       | 7.0             |  |  |  |
| 3                 | 2.0                   |                 |  |  |  |
| •                 | PAR Z-G               | rσ              |  |  |  |
|                   | PAR 2-6               | 7-0             |  |  |  |
| 6                 | Z-07                  | G-87            |  |  |  |
| 7                 | 2.10                  | C-0             |  |  |  |
| •                 | V.I.P.                | V1.F.           |  |  |  |
| 9                 | V.E.F.                | V.I.P.          |  |  |  |
| 10                | VJ.K.                 | V.I.F.          |  |  |  |
| 11                | 3-0                   | C-O             |  |  |  |
| 12                | V.I.F.                | V.I.F.          |  |  |  |
| 15                | V.I.F.                | V.E.            |  |  |  |
| 74                | voxo                  |                 |  |  |  |
| 15                | POUR (4) 2-6<br>DOORS | 7.11%;<br>+ 2-0 |  |  |  |
| 16                | 2.10                  | 8-0             |  |  |  |
| 17                | PAIR 2-G*             | 7-11%<br>+ 2-0  |  |  |  |
| 15                | PAIR IT ST            | 6-6             |  |  |  |
| 19                | 2.6                   | 7-0             |  |  |  |
| 20                | 2.6                   | 7-0             |  |  |  |
| 21                | 2.0                   | 7-0             |  |  |  |
| 22                | 2.6                   | 6.0             |  |  |  |
| 23                | 2-0                   | T-O             |  |  |  |
| 24                | 2.0                   | 7-0             |  |  |  |
| 25                | 2.4                   | 6.0             |  |  |  |
| 26                | 7.9                   | 7-0             |  |  |  |
| 27                | 2-6                   | r-o             |  |  |  |
| 25                | 2-0                   | 7-0             |  |  |  |
| 29                | 2.3                   | 7.0             |  |  |  |
| 30                | 2.0                   | 7-0             |  |  |  |
|                   |                       |                 |  |  |  |
| 31 .              | 2-0                   | 7-0             |  |  |  |
| 32                | 2.6                   | 7.0             |  |  |  |
| 33                | 7-6                   | 7-0             |  |  |  |
| 34                | 3-0*                  | 7-07            |  |  |  |
| 39                | PAR I'-G              | 7-0             |  |  |  |
| 36                | PAR OF 2'-0'          | C-F             |  |  |  |
| 37                | FAIR Z-C              | 6.6             |  |  |  |
| 35                | VOID                  | L               |  |  |  |
| ` 59              | 2.0                   | V.J.F.          |  |  |  |
| 40                | 2-0                   | V.I.F.          |  |  |  |
| 41                | V.F.                  | V.I.F.          |  |  |  |
| 42                | V.IF.                 | V.I.P.          |  |  |  |
| 43                | 7-6                   | V.1.7.          |  |  |  |
| 4                 | VJ.F.                 | Va.r.           |  |  |  |
| 45                | PAR 2-0               | V.I.F.          |  |  |  |
| 46                | PAIR 2-0              | V.I.F.          |  |  |  |
| 47                | 3-0                   | V.L.r.          |  |  |  |
|                   | ·                     | 7.11%           |  |  |  |