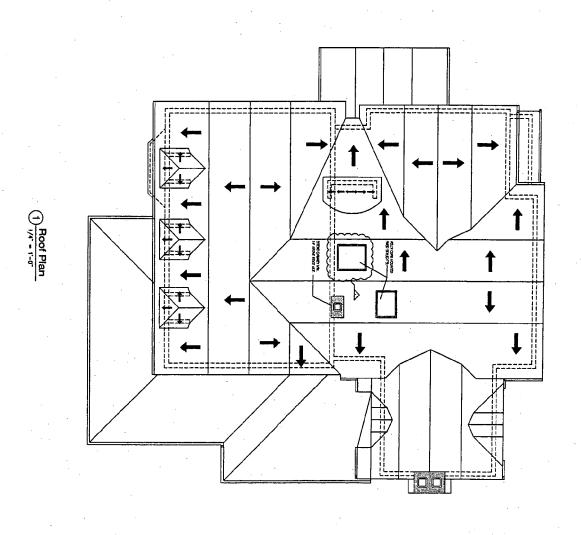

1/4" = 1'-0"

FOX

Renovation And Addition To: The Josephs/Carr Residence 3 Grafton Street Chevy Chase, Maryland 20815

New Work Attic Floor Plan

A204

New Work Roof Floor Renovation And Addition To:

The Josephs/Carr Residence 3 Grafton Street Chevy Chase, Maryland 20815 ANT ISSUE
1.005 HITS REVEN
2.005 OFFICE REVEN
2.005 OFFICE REVEN
2.005 OFFICE REVEN
2.006 FEMALERY
20.00 FEMALERY
22.27.00 REVENON I