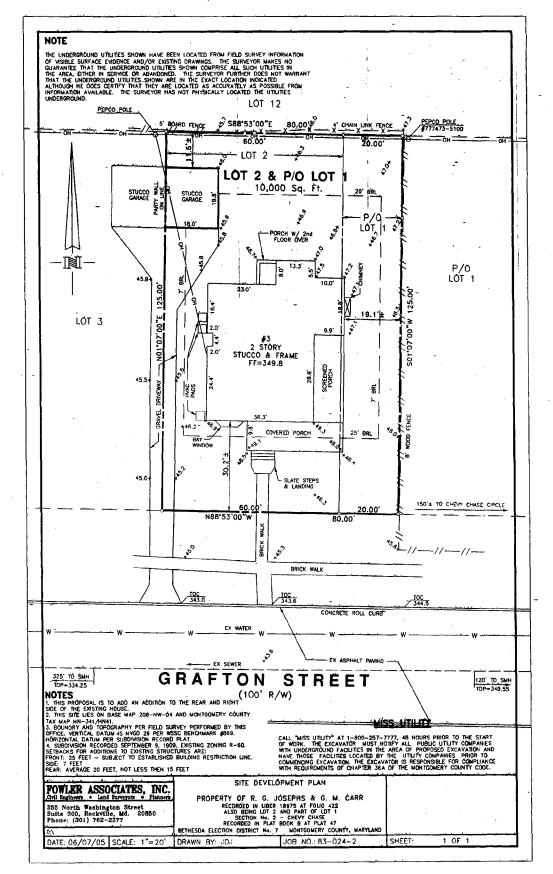

The current lot that the house is sited is 80' wide and 125' deep. The house is currently sited in the southern half of the lot, providing a good size rear yard. A driveway runs along the west property line and terminates at an existing garage located in the northwestern corner of the property. The property contains several large, mature trees.