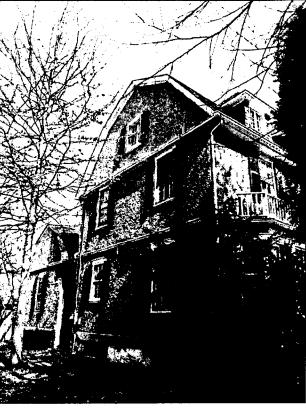

#### PROJECT DESCRIPTION

SIGNIFICANCE:

Contributing Resource

STYLE:

**Dutch Colonial** 

DATE OF CONSTRUCTION:

By 1912

The original house is a three-bay, gambrel roof, stucco dwelling. The first story is detailed with an octagonal bay window and a set of 6/6 paired windows. The second story is detailed with three, single 6/6 double hung windows. The center entry surround contains a wood door flanked by partial, paneled sidelights. Most of the windows contain two, paneled louvered shutters. The front elevation is also ornamented with a wrap-around front porch. The porch fashions round Doric columns with a square, inset picket balustrade. The roof is sheathed in slate and is accentuated by three symmetrical dormers with flared hipped roofs. The dormers contain 20-light casement windows.

The current lot that the house is sited is 80' wide and 125' deep. The house is currently sited in the southern half of the lot, providing a good size rear yard. A driveway runs along the west property line and terminates at an existing garage located in the northwestern corner of the property. The property contains several large, mature trees.