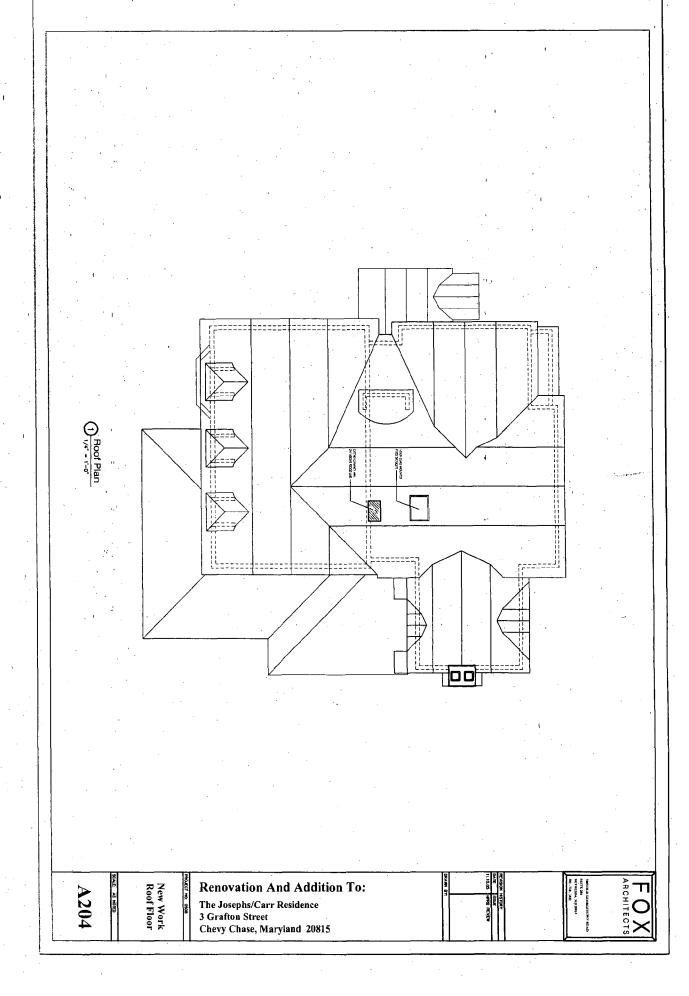

1/4" = 1'-0"

FOX

Renovation And Addition To: The Josephs/Carr Residence 3 Grafton Street Chevy Chase, Maryland 20815

New Work Attic Floor Plan

A204

New Work Roof Floor Renovation And Addition To:

The Josephs/Carr Residence 3 Grafton Street Chevy Chase, Maryland 20815 ANT ISSUE
1.005 HITS REVEN
2.005 OFFICE REVEN
2.005 OFFICE REVEN
2.005 OFFICE REVEN
2.006 FEMALERY
20.00 FEMALERY
22.27.00 REVENON I