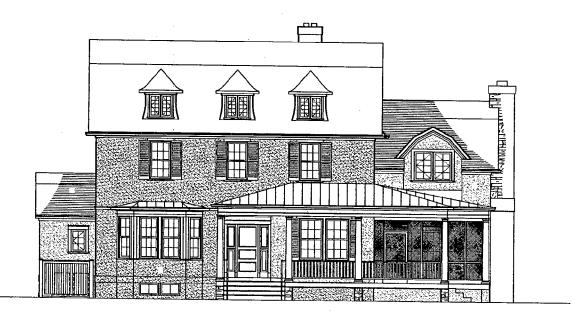

#### PROJECT DESCRIPTION

SIGNIFICANCE:

Contributing Resource

STYLE:

**Dutch Colonial** 

DATE OF CONSTRUCTION:

By 1912

The original house is a three-bay, gambrel roof, stucco dwelling. The first story is detailed with an octagonal bay window and a set of 6/6 paired windows. The second story is detailed with three, single 6/6 double hung windows. The center entry surround contains a wood door flanked by partial, paneled sidelights. Most of the windows contain two, paneled louvered shutters. The front elevation is also ornamented with a wrap-around front porch. The porch fashions round Doric columns with a square, inset picket balustrade. The roof is sheathed in slate and is accentuated by three symmetrical dormers with flared hipped roofs. The dormers contain 20-light casement windows.

#### Front Elevation

1. Installation of a wood, 42" high AC enclosure (7' long x 4' deep) in front of the new mud from addition.

#### Right Side Elevation

2. A reduction in the size of the window openings in lower level of new addition, which flank the new chimney.

#### Left Side Elevation

- 3. Adjustment in the window placement on the second floor of the addition.
- 4. Adjustment in the window size on the first floor of the addition.
- 5. Alteration to the roof form of the one-story mudroom addition. The approved plans had a smaller gambrel roof with a gable roof over entry. The proposed has the addition and the entry under a larger gambrel roof. The footprint of the mudroom has not changed.
- 6. Installation of a flush mount, skylight above new (already approved), eyebrow window (located on a Dutch gambrel roof on a side elevation 85' back from street).

#### Rear Elevation

- 7. Installation of sidelights flanking the French door on the first floor of the addition.
- 8. Reconfiguration of windows and door placement on the first and second floors of the two-story addition.