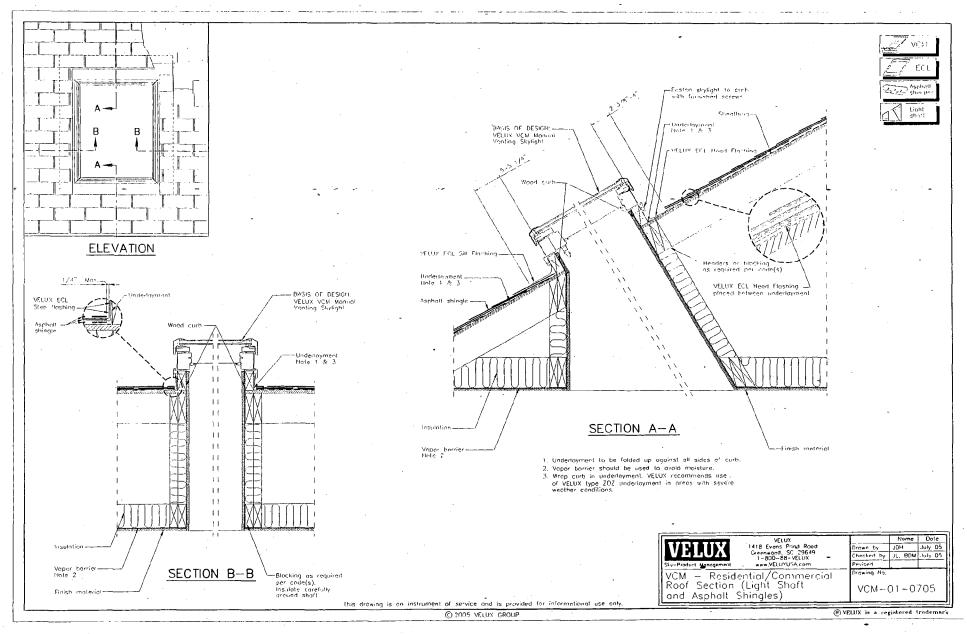

#### Left Side Elevation

- 3. Adjustment in the window placement on the second floor of the addition.
- 4. Adjustment in the window size on the first floor of the addition.
- 5. Alteration to the roof form of the one-story mudroom addition. The approved plans had a smaller gambrel roof with a gable roof over entry. The proposed has the addition and the entry under a larger gambrel roof. The footprint of the mudroom has not changed.
- 6. Installation of a flush mount, skylight above new (already approved), eyebrow window (located on a Dutch gambrel roof on a side elevation 85' back from street).