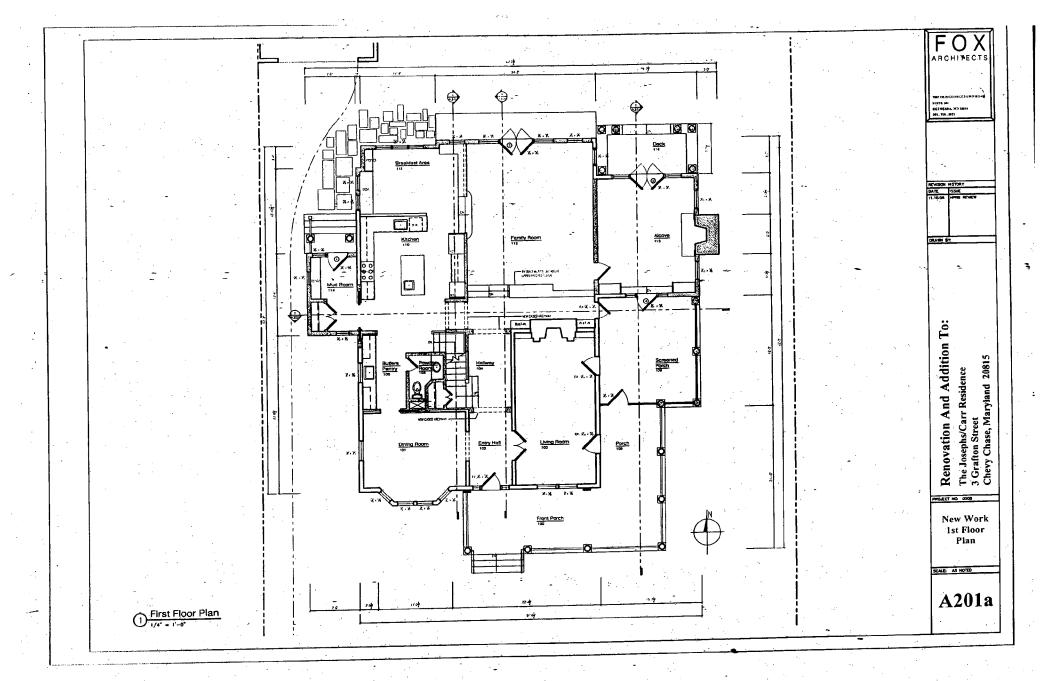

#### 3. PLANS AND ELEVATIONS

You must submit 2 copies of plans and elevations in a format no larger than 11" x 17". Plans on 8 1/2" x 11" paper are preferred.

- Schemetic construction plans, with marked dimensions, indicating location, size and general type of walls, window and door openings, and other fixed leatures of both the existing resource(s) and the proposed work.
- b. Elevations flecades), with marked dimensions, clearly indicating proposed work in relation to existing construction and, when appropriate, context.
  All materials and fixtures proposed for the exterior must be noted on the elevations drawings. An existing and a proposed elevation drawing of each lacade affected by the proposed work is required.

#### Floor Plan

- 9. Alteration in the patio/balcony design along the rear façade from a rectangular design to a ½ circle.
- 10. Installation of a set of stairs on the rear section of the porch. This is the section of the porch, which was a later addition.