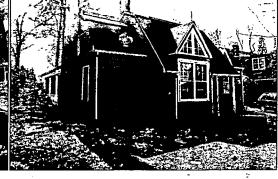

#### 5. PHOTOGRAPHS

- Clearly labeled photographic prints of each facade of existing resource, including details of the affected portions. All labels should be placed on the front of photographs.
- b. Clearly label photographic prints of the resource as viewed from the public right-of-way and of the adjoining properties. All labels should be placed on the front of photographs.

#### PROJECT DESCRIPTION

SIGNIFICANCE:

Contributing Resource

STYLE:

**Dutch Colonial** 

DATE OF CONSTRUCTION:

By 1912

The original house is a three-bay, gambrel roof, stucco dwelling. The first story is detailed with an octagonal bay window and a set of 6/6 paired windows. The second story is detailed with three, single 6/6 double hung windows. The center entry surround contains a wood door flanked by partial, paneled sidelights. Most of the windows contain two, paneled louvered shutters. The front elevation is also ornamented with a wrap-around front porch. The porch fashions round Doric columns with a square, inset picket balustrade. The roof is sheathed in slate and is accentuated by three symmetrical dormers with flared hipped roofs. The dormers contain 20-light casement windows.