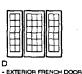

#### Rear Elevation

- 7. Installation of sidelights flanking the French door on the first floor of the addition.
- 8. Reconfiguration of windows and door placement on the first and second floors of the two-story addition.