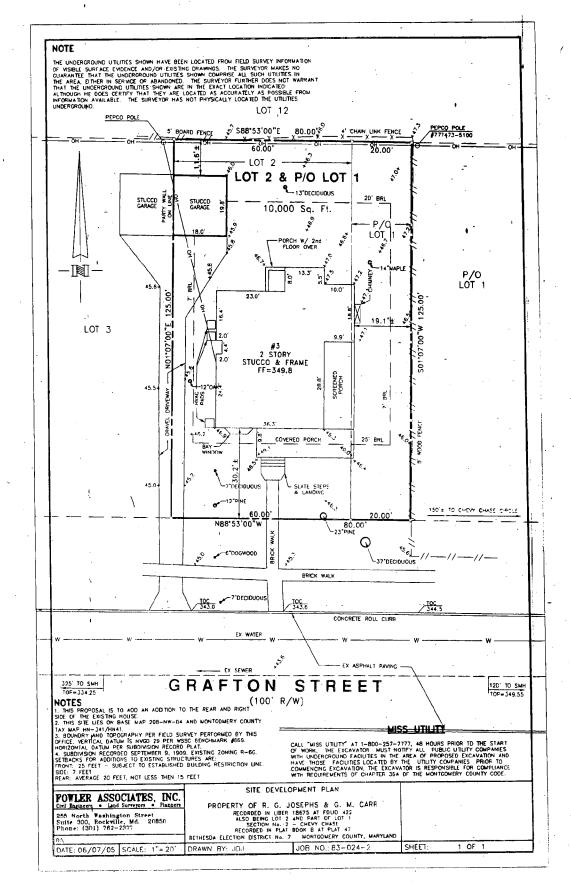

#### 2. SITE PLAN

Site and environmental setting, drawn to scale. You may use your plat. Your site plan must include:

a. the scale, north arrow, and date;

WRITTEN DESCRIPTION OF PROJECT

- b. dimensions of all existing and proposed structures; and
- c. site features such as walkways, driveways, fences, ponds, streams, trash dumpsters, mechanical equipment, and landscaping.

The current lot that the house is sited is 80' wide and 125' deep. The house is currently sited in the southern half of the lot, providing a good size rear yard. A driveway runs along the west property line and terminates at an existing garage located in the northwestern corner of the property. The property contains several large, mature trees.