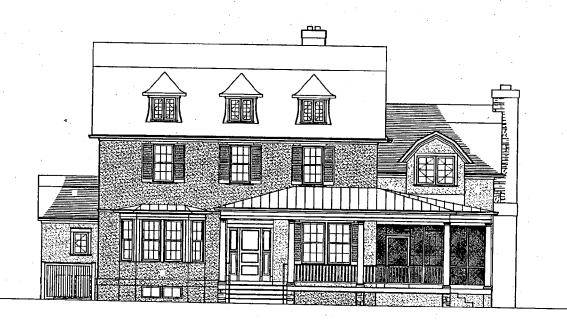

#### PROJECT DESCRIPTION

SIGNIFICANCE:

Contributing Resource

STYLE:

**Dutch Colonial** 

DATE OF CONSTRUCTION:

By 1912

The original house is a three-bay, gambrel roof, stucco dwelling. The first story is detailed with an octagonal bay window and a set of 6/6 paired windows. The second story is detailed with three, single 6/6 double hung windows. The center entry surround contains a wood door flanked by partial, paneled sidelights. Most of the windows contain two, paneled louvered shutters. The front elevation is also ornamented with a wrap-around front porch. The porch fashions round Doric columns with a square, inset picket balustrade. The roof is sheathed in slate and is accentuated by three symmetrical dormers with flared hipped roofs. The dormers contain 20-light casement windows.

#### Front Elevation

1. Installation of a wood, 42" high AC enclosure (7' long x 4' deep) in front of the new mud from addition.

#### Right Side Elevation

2. A reduction in the size of the window openings in lower level of new addition, which flank the new chimney.

#### Left Side Elevation

- 3. Adjustment in the window placement on the second floor of the addition.
- 4. Adjustment in the window size on the first floor of the addition.
- 5. Alteration to the roof form of the one-story mudroom addition. The approved plans had a smaller gambrel roof with a gable roof over entry. The proposed has the addition and the entry under a larger gambrel roof. The footprint of the mudroom has not changed.
- 6. Installation of a flush mount, skylight above new (already approved), eyebrow window (located on a Dutch gambrel roof on a side elevation 85' back from street).

#### Rear Elevation

- 7. Installation of sidelights flanking the French door on the first floor of the addition.
- 8. Reconfiguration of windows and door placement on the first and second floors of the two-story addition.

#### Floor Plan

- 9. Alteration in the patio/balcony design along the rear façade from a rectangular design to a ½ circle.
- 10. Installation of a set of stairs on the rear section of the porch. This is the section of the porch, which was a later addition.