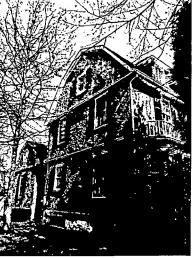

#### PROJECT DESCRIPTION

SIGNIFICANCE:

Contributing Resource

STYLE:

**Dutch Colonial** 

DATE OF CONSTRUCTION:

By 1912

The original house is a three-bay, gambrel roof, stucco dwelling. The first story is detailed with an octagonal bay window and a set of 6/6 paired windows. The second story is detailed with three, single 6/6 double hung windows. The center entry surround contains a wood door flanked by partial, paneled sidelights. Most of the windows contain two, paneled louvered shutters. The front elevation is also ornamented with a wrap-around front porch. The porch fashions round Doric columns with a square, inset picket balustrade. The roof is sheathed in slate and is accentuated by three symmetrical dormers with flared hipped roofs. The dormers contain 20-light casement windows.