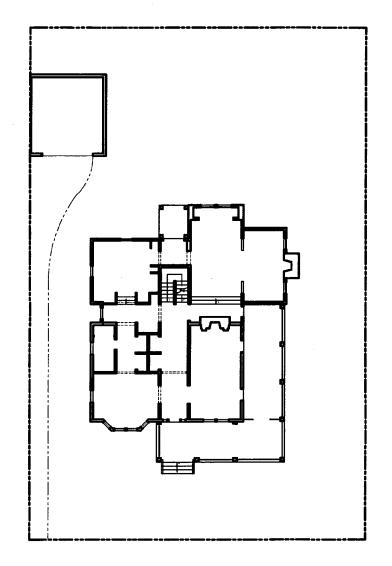

The current lot that the house is sited is 80' wide and 125' deep. The house is currently sited in the southern half of the lot, providing a good size rear yard. A driveway runs along the west property line and terminates at an existing garage located in the northwestern corner of the property. The property contains several large, mature trees.

#### Floor Plan

- 9. Alteration in the patio/balcony design along the rear façade from a rectangular design to a ½ circle.
- 10. Installation of a set of stairs on the rear section of the porch. This is the section of the porch, which was a later addition.