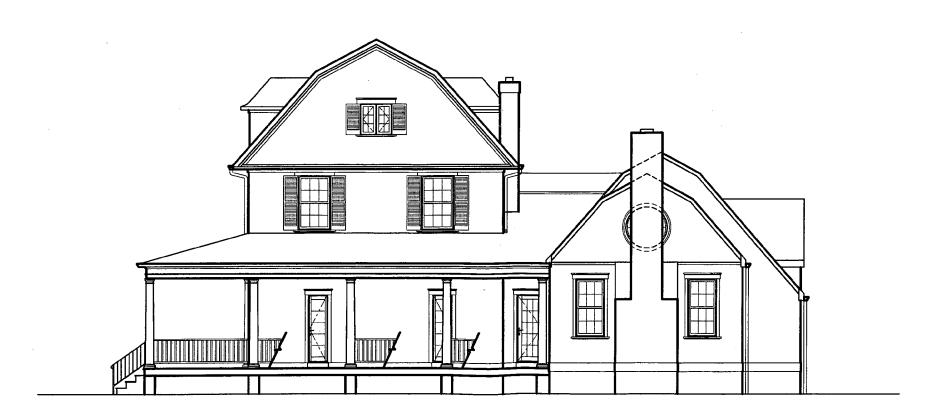

#### Left Side Elevation

- 3. Adjustment in the window placement on the second floor of the addition.
- 4. Adjustment in the window size on the first floor of the addition.
- 5. Alteration to the roof form of the one-story mudroom addition. The approved plans had a smaller gambrel roof with a gable roof over entry. The proposed has the addition and the entry under a larger gambrel roof. The footprint of the mudroom has not changed.
- 6. Installation of a flush mount, skylight above new (already approved), eyebrow window (located on a Dutch gambrel roof on a side elevation 85' back from street).