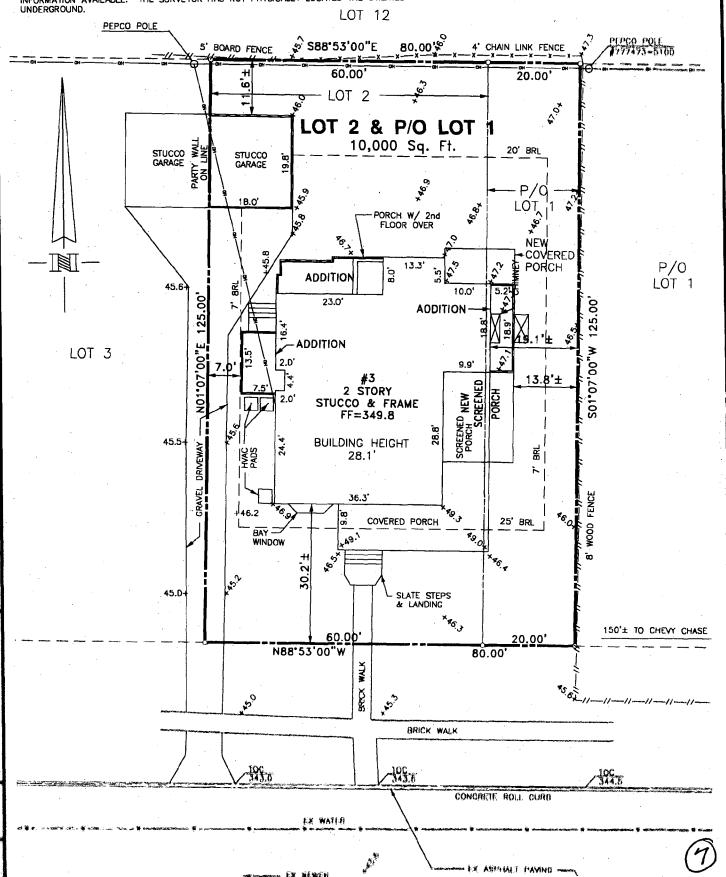

#### 2. SITE PLAN

Site and environmental setting, drawn to scale. You may use your plat. Your site plan must include:

a. the scale, north arrow, and date;

WRITTEN DESCRIPTION OF PROJECT

- b. dimensions of all existing and proposed structures; and
- c. site features such as walkways, driveways, fences, ponds, streams, trash dumpsters, mechanical equipment, and landscaping.

The current lot that the house is sited is 80' wide and 125' deep. The house is currently sited in the southern half of the lot, providing a good size rear yard. A driveway runs along the west property line and terminates at an existing garage located in the northwestern corner of the property. The property contains several large, mature trees.