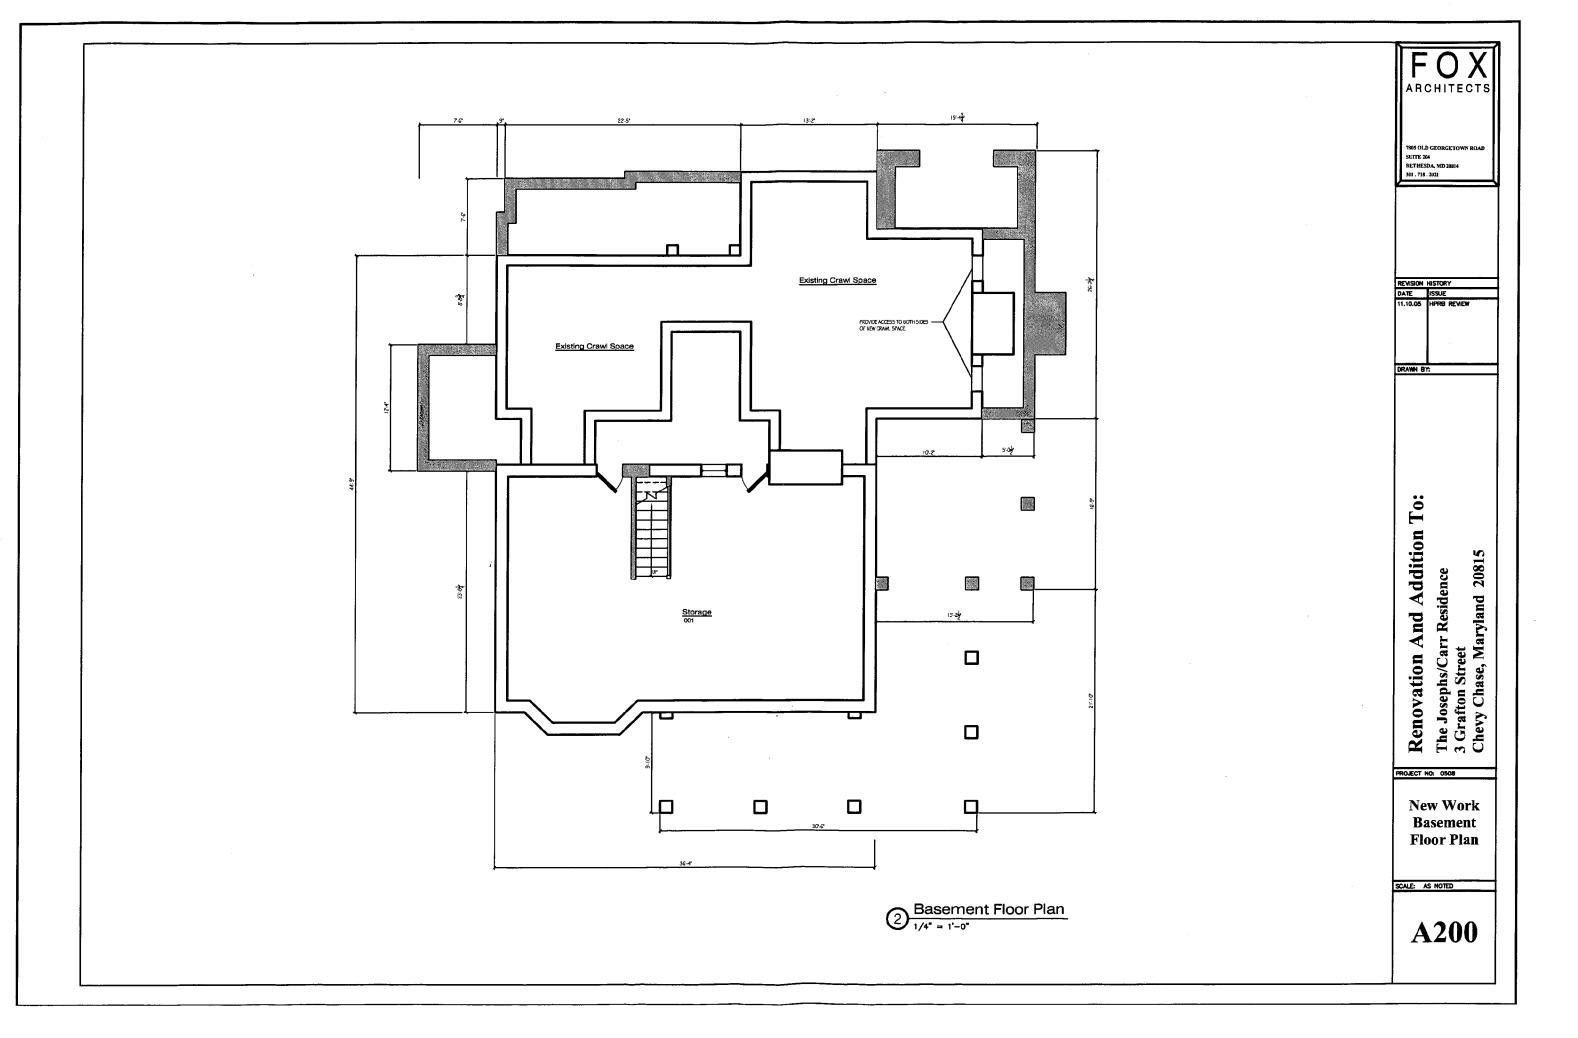

1/4" = 1'-0"

FOX

Renovation And Addition To: The Josephs/Carr Residence 3 Grafton Street Chevy Chase, Maryland 20815

New Work Attic Floor Plan

A204

New Work Roof Floor Renovation And Addition To:

The Josephs/Carr Residence 3 Grafton Street Chevy Chase, Maryland 20815 ANT ISSUE
1.005 HITS REVEN
2.005 OFFICE REVEN
2.005 OFFICE REVEN
2.005 OFFICE REVEN
2.006 FEMALERY
20.00 FEMALERY
22.27.00 REVENON I