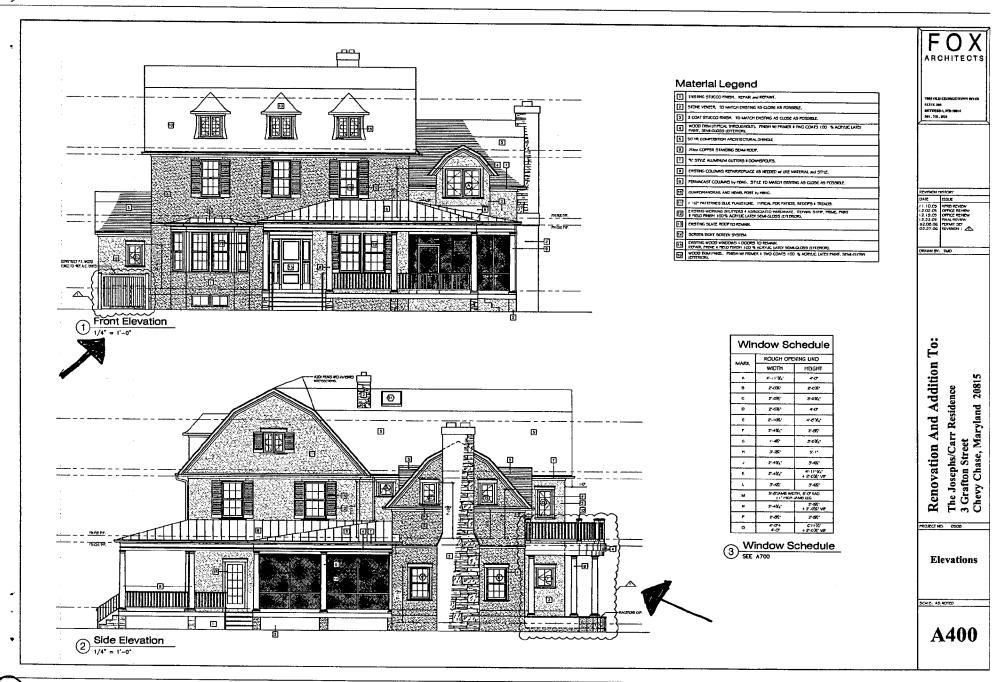

#### Material Legend

| ⅎ   | ENSTING STUCCO PRISH, REPAIR and REPAINT,                                                                                       |
|-----|---------------------------------------------------------------------------------------------------------------------------------|
| 2   | STORE VENEER. TO MATCH EVISTING AS CLOSE AS POSSIBLE.                                                                           |
| 3   | 3 COAT STUCCO FINSH. TO MATCH ENSTRING AS CLOSE AS POSSIBLE.                                                                    |
| o   | WOOD TRAN (TYPICAL THROUGHOUT). PARSH WY PRIMER I TWO COATS TOO % ACTULIC LATO<br>PARK, SEMI-CLOSS (EYTERDER).                  |
| 5   | SO YE COMPOSITION ARCHITECTURAL SHINGLE                                                                                         |
| 6   | 20or COPPER STANDING SEAM ROOF,                                                                                                 |
| 1   | TO STYLE ALLMANIA GUITERS I DOMENDUTS.                                                                                          |
| 8   | ENSING COLUMNS REPARKETUACE AS NEEDED IN USE MATERIAL IN STYLE.                                                                 |
| 0   | FERMACAST COLUMNS by HENG. STILE TO MATCH ENSTING AS CLOSE AS POSSIBLE.                                                         |
| 100 | GUARDMANDRAD, AND NEWEL POST by YEAG.                                                                                           |
| 0   | 1 1/2" PATTORED ELLE RAGGEORE. THYICAL FOR PARIOS, STOOPS 1 TREADS.                                                             |
| 12  | EMSTRIC WORKING SHUTTERS I ASSOCIATED HARDWARE, REPAIR: STRIP, FRIME, FAMT 4 PELD TRISH 100% ACRYLIC LATEY SEMI-GLOSS EXTERORS. |
| 13  | EXISTING SLATE ROOF TO REMAIN.                                                                                                  |
| H   | SCREEN-TIGHT SCREEN SYSTEM.                                                                                                     |

Window Schedule
SEE A700

FOX

7905 CILID CIENNECES COMM NO 45 ALTTE 200 DECTRESO IL MISSION 4

resion Histori IC ISSUE

10,05 HPRD REVIEW
02:05 OFFICE REVIEW
19:05 OFFICE REVIEW
19:05 OFFICE REVIEW
19:05 OFFICE REVIEW
100:06 FERMI SCT
127:06 REVISION 1

PAWN BY: TMD

Renovation And Addition To: The Josephs/Carr Residence 3 Grafton Street Chevy Chase, Maryland 20815

JECT NO: 0508

Elevations

ALE: AS HOTEO

| Do                | or Sche                 |                  |  |  |
|-------------------|-------------------------|------------------|--|--|
| MARK NOMINAL SIZE |                         |                  |  |  |
| MAKK              | MIDTH                   | HEIGHT           |  |  |
| o                 | 2-6                     | V,I,f,           |  |  |
| 1                 | ETR                     | ETR              |  |  |
| 2                 | ETR                     | CIR              |  |  |
| <del>-</del>      | 2.0                     | 7-0              |  |  |
| 4                 | PAIR 2-6"               | 7-0              |  |  |
| ,                 | -                       |                  |  |  |
| •                 | 'PAR 2-G                | 7-0              |  |  |
|                   | <del> </del>            | ¢-r              |  |  |
| 7                 | 2-10                    | C.8              |  |  |
|                   | V.1,F.                  | VJF,             |  |  |
| 9                 | VJ.F.                   | V.IF.            |  |  |
| 10                | VJ.F.                   | V.I.F.           |  |  |
| 11                | 3.0                     | c-e              |  |  |
| 12                | V.I.P.                  | V.I.F.           |  |  |
| 13                | V.I.F.                  | V,LP,            |  |  |
| 14                | VOID VOID               |                  |  |  |
| 15                | FOUR (4) 27-6"<br>DOORS | 7-11%*<br>+ 2-0* |  |  |
| 16                | Z-10" .                 | <b>8</b> .0      |  |  |
| 17                | PAIR Z-C                | 7.11%°<br>+ 2-6  |  |  |
| 18                | PAIR I'-3"              | C-8              |  |  |
| 19                | z-c                     | 7-0              |  |  |
| 20                | 5.0                     | 7-0              |  |  |
| 21                | 2.0                     | 7-0 <sup>-</sup> |  |  |
| 22                | 2.0                     | 6.6              |  |  |
| 23                | 2.0                     | 7.0              |  |  |
| 24                | 2.07                    | 7.0              |  |  |
| 25                | 24                      | 6.0              |  |  |
| 56                | 2.0                     | 7-0              |  |  |
| 27                | 3.6                     | 7-0              |  |  |
| 26                | 2.6                     | 7.07             |  |  |
| 29                | 2.3                     | 7-0              |  |  |
| 30                | Z-C                     | 7-0              |  |  |
| 81                | 2.0                     | 7.0              |  |  |
| 32                | 2.6                     | 7.0              |  |  |
| 33                | 7-6                     | 7-0              |  |  |
| 34                | 3-0                     | 7-6              |  |  |
| 35                | PAIR I'-G               | 7.0              |  |  |
| 36                | PAR OF 2-0"             | c-o              |  |  |
| 37                | PAIR 2-C                | e e              |  |  |
| 38                | VOID                    |                  |  |  |
| 39                | 2.0                     | VJ.F.            |  |  |
| 40 .              | z-o                     | V.I.F.           |  |  |
| 41                | VJ.r.                   | VJ.P.            |  |  |
| 42                | VIJ.                    | VJ.F.            |  |  |
| 43                | · 2-6                   | VI.F.            |  |  |
| 44                | V.I.F.                  | · VJ.F.          |  |  |
| 45                | FAX 2-0                 | VJF.             |  |  |
| 46                | FAR Z-O                 | V.I.F.           |  |  |
| 47                | 5.0                     | V.1.F.           |  |  |
| 40                | PAR 2-C                 | 7.11X            |  |  |

#### Right Side Elevation

2. A reduction in the size of the window openings in lower level of new addition, which flank the new chimney.

#### Left Side Elevation

- 3. Adjustment in the window placement on the second floor of the addition.
- 4. Adjustment in the window size on the first floor of the addition.
- 5. Alteration to the roof form of the one-story mudroom addition. The approved plans had a smaller gambrel roof with a gable roof over entry. The proposed has the addition and the entry under a larger gambrel roof. The footprint of the mudroom has not changed.
- 6. Installation of a flush mount, skylight above new (already approved), eyebrow window (located on a Dutch gambrel roof on a side elevation 85' back from street).