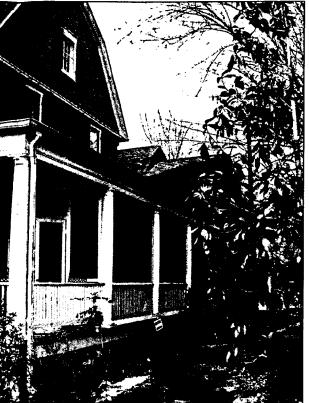

#### PROJECT DESCRIPTION

SIGNIFICANCE:

Contributing Resource

STYLE:

**Dutch Colonial** 

DATE OF CONSTRUCTION:

By 1912

The original house is a three-bay, gambrel roof, stucco dwelling. The first story is detailed with an octagonal bay window and a set of 6/6 paired windows. The second story is detailed with three, single 6/6 double hung windows. The center entry surround contains a wood door flanked by partial, paneled sidelights. Most of the windows contain two, paneled louvered shutters. The front elevation is also ornamented with a wrap-around front porch. The porch fashions round Doric columns with a square, inset picket balustrade. The roof is sheathed in slate and is accentuated by three symmetrical dormers with flared hipped roofs. The dormers contain 20-light casement windows.