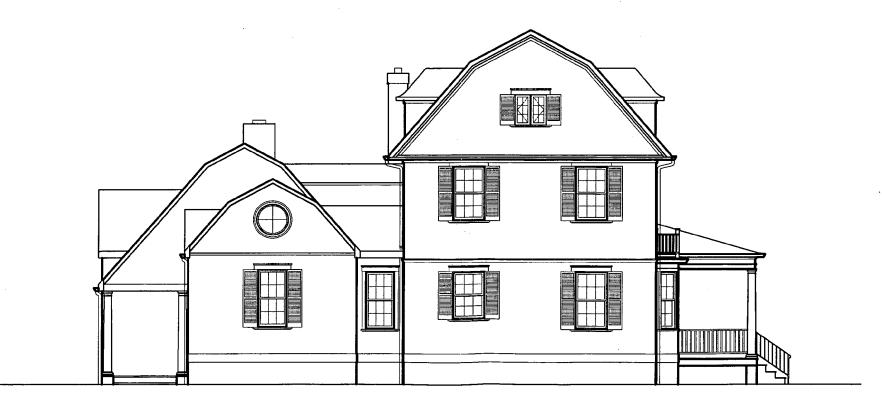

#### Right Side Elevation

2. A reduction in the size of the window openings in lower level of new addition, which flank the new chimney.