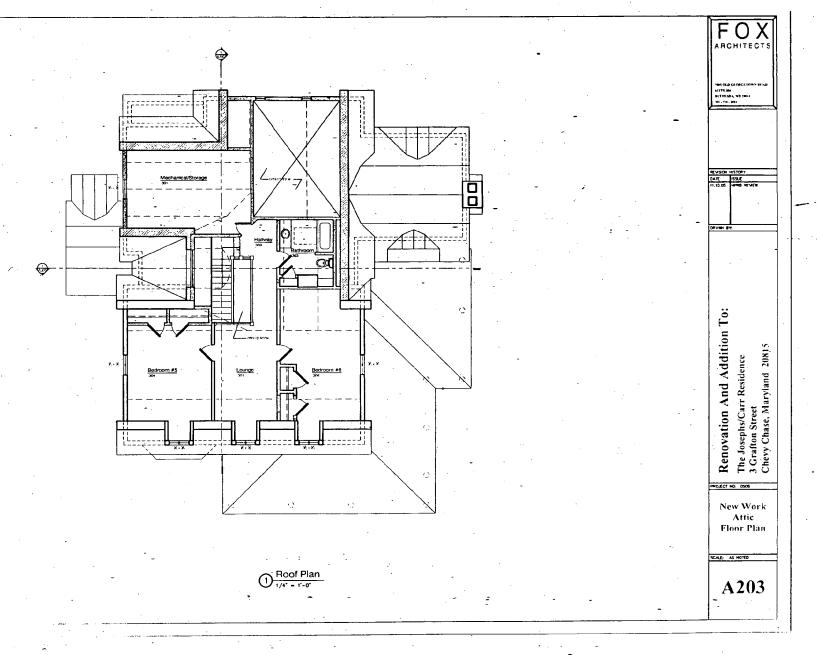

1/4" = 1'-0"

FOX

Renovation And Addition To: The Josephs/Carr Residence 3 Grafton Street Chevy Chase, Maryland 20815

New Work Attic Floor Plan

A204

New Work Roof Floor Renovation And Addition To:

The Josephs/Carr Residence 3 Grafton Street Chevy Chase, Maryland 20815 ANT ISSUE
1.005 HITS REVEN
2.005 OFFICE REVEN
2.005 OFFICE REVEN
2.005 OFFICE REVEN
2.006 FEMALERY
20.00 FEMALERY
22.27.00 REVENON I