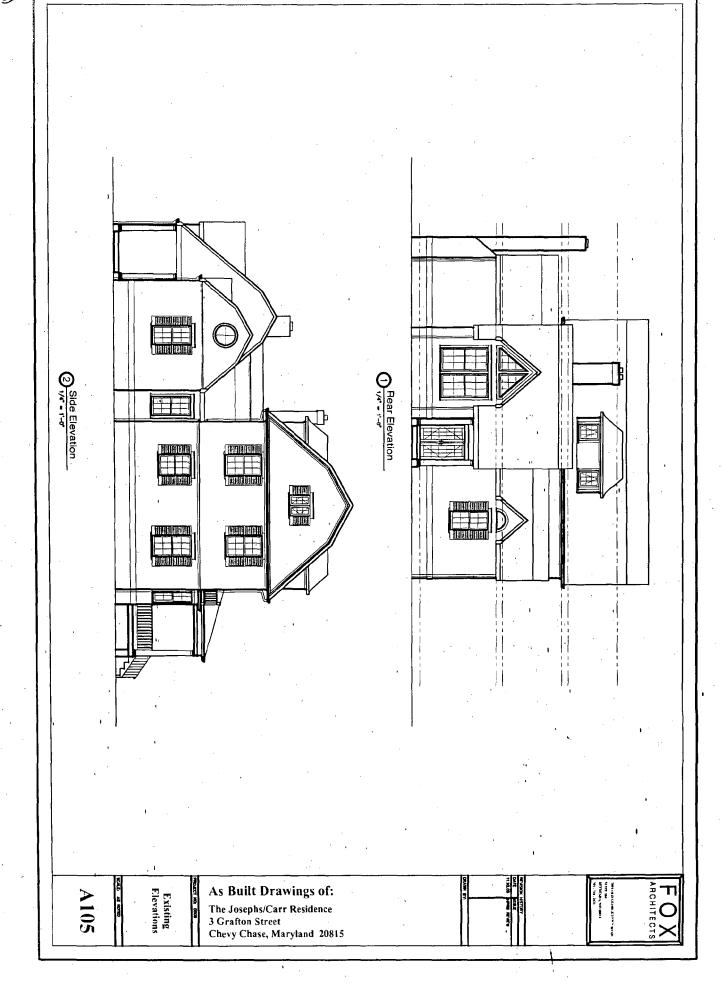

#### PROJECT DESCRIPTION

SIGNIFICANCE:

Contributing Resource

STYLE:

**Dutch Colonial** 

DATE OF CONSTRUCTION:

By 1912

The original house is a three-bay, gambrel roof, stucco dwelling. The first story is detailed with an octagonal bay window and a set of 6/6 paired windows. The second story is detailed with three, single 6/6 double hung windows. The center entry surround contains a wood door flanked by partial, paneled sidelights. Most of the windows contain two, paneled louvered shutters. The front elevation is also ornamented with a wrap-around front porch. The porch fashions round Doric columns with a square, inset picket balustrade. The roof is sheathed in slate and is accentuated by three symmetrical dormers with flared hipped roofs. The dormers contain 20-light casement windows.