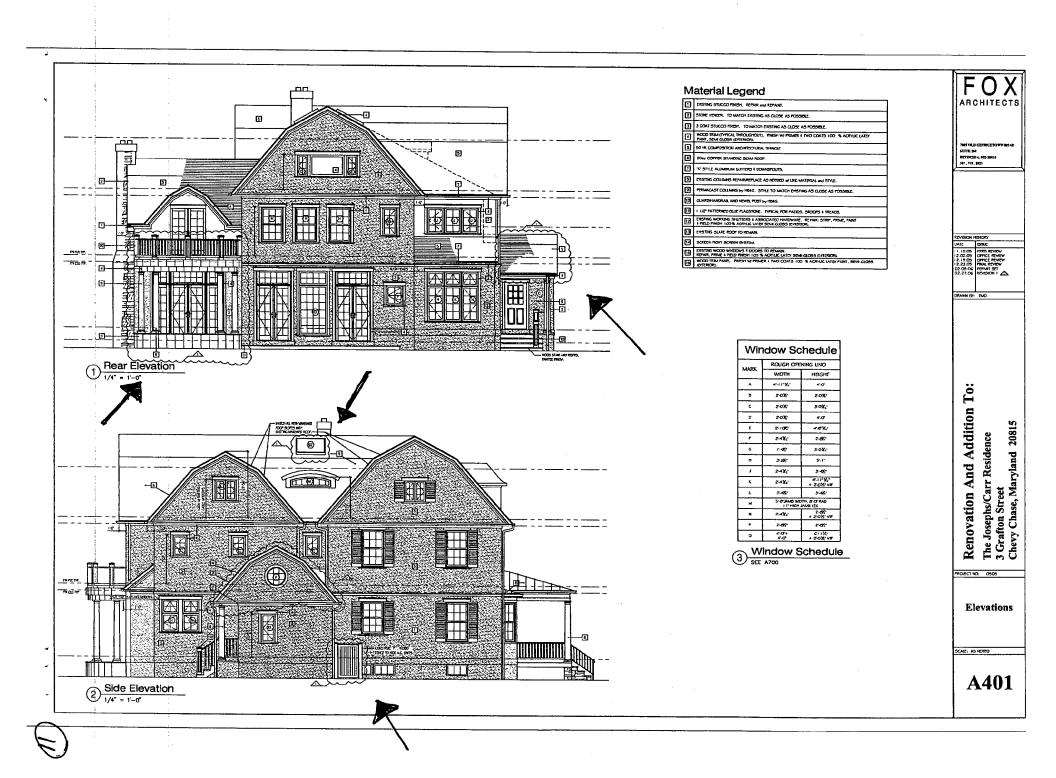

#### Material Legend

| IVI | ateriai Legerio                                                                                                                    |
|-----|------------------------------------------------------------------------------------------------------------------------------------|
| 0   | ENSTING STUCCO PRISM. REPAIR and REPAINT.                                                                                          |
| 2   | STONE VONCER. TO MATCH ENGING AS CLOSE AS FOSSIBLE.                                                                                |
| 1   | 3 COAT STUCCO FRIEN. TO MATCH EXISTING AS CLOSE AS POSSIBLE.                                                                       |
| 0   | WOOD TRIM (TYPICAL THEOLIGHOLD). PINESH WI PRINCE & TWO COATS 100 % ACRYLIC LATER<br>FAIRT, SEMI-GLOSS (EXTERIOR).                 |
| [3] | SO YR COMPOSITION ARCHITECTURAL SHINGLE                                                                                            |
| 13  | 20or COPPER STANDING SEAM ROOF.                                                                                                    |
| 1   | TO STYLE ALBARIUM GUTTING 4 DOMESPOUTS.                                                                                            |
| 0   | ENSING COLUMNS PEPARREPLACE AS NEEDED AF USE MATERIAL AND STILE.                                                                   |
| 1   | FORMACAST COLUMNS by HBIG. STILE TO MATCH DISTING AS CLOSE AS POSSIBLE.                                                            |
| 13  | GUARDHANDRAIL AND HEWEL POST by HENG.                                                                                              |
| 1   | 1 1/2" PATTERNED BLUE FLAGSTONE. THYE'AL FOR PATIOS, STOOPS 4 TREADS.                                                              |
| 12  | ENSING WORKING SHUTTERS 4 ASSOCIATED HARDWAVE. REPAIR: STRP, FRIME, FAMIL<br>4 FIELD TRASH 100% ACKNUC LATER SOM GLOSS (ETTERLOR). |
| 13  | EXESTING SUATE ROOF TO REWAR.                                                                                                      |
| 回   | SCREEN-THORT SCREEN SYSTEM.                                                                                                        |
| 13  | ENSTING WOOD WINDOWS I DOORS TO REMAIN.<br>REPAIR, FIRME 4 MELD FINISH 100 % ACRIVIC LATEY SEMI-CLOSS (ETTENDRI).                  |
|     |                                                                                                                                    |

| Window Schedule |                   |        |  |  |  |
|-----------------|-------------------|--------|--|--|--|
| MARK            | ROUGH OPENING UNO |        |  |  |  |
|                 | WIDTH             | HEIGHT |  |  |  |

|    | WIDTH      | HEIGHT                   |
|----|------------|--------------------------|
| *  | 4'-12'50'  | 4.0                      |
| 6  | \$-0%·     | z-o%.                    |
| c  | z-ox.      | 2-0X*.                   |
| D  | \$-0X-     | 4.0                      |
|    | 2-10%      | 4-6Xc                    |
| ,  | 2-4Yc*     | 5-9%                     |
| G  | 11-46*     | 3-0X.                    |
|    | 3.5%       | 5/11                     |
|    | 2-4Y.*     | 3-46"                    |
| K. | 2-4Yc.     | 4-11-X.                  |
| ı  | 3-0%       | 3.48.                    |
| м  | 5-8-MAR WE | TH, E-CF KAD<br>PANS LEG |
| N  | Z-AYC*     | + S-0%, AL<br>X-9%.      |
| •  | z-e/:      | 2-ck;                    |
| 0  | 4.0+       | 6:1%                     |

Window Schedule

FOX ARCHITECTS

1965 OR DI GEORGETO WY NO SEITE 284 DESTRESS & MES 48614

> 5104 HSTORY 2 155UE

2.05 PRINCE REVIEW
2.05 OFFICE REVIEW
3.05 OFFICE REVIEW
8.06 PRINCE SELECT
7.06 REVIEWORL I

WAY DAY THEO

Renovation And Addition To: The Josephs/Carr Residence 3 Grafton Street Chevy Chase, Maryland 20815

ECT NO: 0908

Elevations

SCALE: AS NOTED

Side Elevation

#### Material Legend

| ⅎ   | ENSTING STUCCO PRISH, REPAIR and REPAINT,                                                                                       |
|-----|---------------------------------------------------------------------------------------------------------------------------------|
| 2   | STORE VENEER. TO MATCH EVISTING AS CLOSE AS POSSIBLE.                                                                           |
| 3   | 3 COAT STUCCO FINSH. TO MATCH ENSTRING AS CLOSE AS POSSIBLE.                                                                    |
| o   | WOOD TRAN (TYPICAL THROUGHOUT). PARSH WY PRIMER I TWO COATS TOO % ACTULIC LATO<br>PARK, SEMI-CLOSS (EYTERDER).                  |
| 5   | SO YE COMPOSITION ARCHITECTURAL SHINGLE                                                                                         |
| 6   | 20or COPPER STANDING SEAM ROOF,                                                                                                 |
| 1   | TO STYLE ALLMANIA GUITERS I DOMENDUTS.                                                                                          |
| 8   | ENSING COLUMNS REPARKETUACE AS NEEDED IN USE MATERIAL IN STYLE.                                                                 |
| 0   | FERMACAST COLUMNS by HENG. STILE TO MATCH ENSTING AS CLOSE AS POSSIBLE.                                                         |
| 100 | GUARDMANDRAD, AND NEWEL POST by YEAG.                                                                                           |
| 0   | 1 1/2" PATTORED ELLE RAGGEORE. THYICAL FOR PARIOS, STOOPS 1 TREADS.                                                             |
| 12  | EMSTRIC WORKING SHUTTERS I ASSOCIATED HARDWARE, REPAIR: STRIP, FRIME, FAMT 4 PELD TRISH 100% ACRYLIC LATEY SEMI-GLOSS EXTERORS. |
| 13  | EXISTING SLATE ROOF TO REMAIN.                                                                                                  |
| H   | SCREEN-TIGHT SCREEN SYSTEM.                                                                                                     |

| Win  | dow So                      | hedule                   |  |  |  |
|------|-----------------------------|--------------------------|--|--|--|
| MARK | ROUGH OPENING LINO          |                          |  |  |  |
|      | WIDTH                       | HEIGHT                   |  |  |  |
| A    | 45.5 P.M.                   | 4.0                      |  |  |  |
| 0    | S-0#-                       | S-0.K.                   |  |  |  |
| с    | 5-0%.                       | 2.0Xc.                   |  |  |  |
| 9    | 2.0%·                       | 4-0                      |  |  |  |
| 1    | 2-10%                       | 4-6X-                    |  |  |  |
| ,    | 2-4Ye                       | 2.8%                     |  |  |  |
| 6    | 1-4%                        | 3-0Xc*                   |  |  |  |
| н    | 3-25;                       | 5-1*                     |  |  |  |
| ,    | 7-4K;                       | 3-46                     |  |  |  |
| ĸ    | 2-4 Ye                      | 4'-11'Ye'<br>+ 2'-0X'-VF |  |  |  |
| ,    | 3-4K                        | 5-4K*                    |  |  |  |
| 2    | 5'-5' JAME WENTH, 5'-0' RAD |                          |  |  |  |
| ×    | 2-1X5.                      | + 5-0%, Al.<br>5-6%,     |  |  |  |
| ,    | 2.0%                        | 2-66*                    |  |  |  |
| 0    | 41.04                       | + 5-0% AL                |  |  |  |

Window Schedule
SEE A700

FOX

7905 CILID CIENNECES COMM NO 45 ALTTE 200 DECTRESO IL MISSION 4

resion Histori IC ISSUE

10,05 HPRD REVIEW
02:05 OFFICE REVIEW
19:05 OFFICE REVIEW
19:05 OFFICE REVIEW
19:05 OFFICE REVIEW
100:06 FERMI SCT
127:06 REVISION 1

PAWN BY: TMD

Renovation And Addition To: The Josephs/Carr Residence 3 Grafton Street Chevy Chase, Maryland 20815

JECT NO: 0508

Elevations

ALE: AS HOTEO

| Do                | or Sche                 |                  |  |  |
|-------------------|-------------------------|------------------|--|--|
| MARK NOMINAL SIZE |                         |                  |  |  |
| MAKK              | MIDTH                   | HEIGHT           |  |  |
| o                 | 2-6                     | V,I,f,           |  |  |
| 1                 | ETR                     | ETR              |  |  |
| 2                 | ETR                     | CIR              |  |  |
| <del>-</del>      | 2.0                     | 7-0              |  |  |
| 4                 | PAIR 2-6"               | 7-0              |  |  |
| ,                 | -                       |                  |  |  |
| •                 | 'PAR 2-G                | 7-0              |  |  |
|                   | <del> </del>            | ¢-r              |  |  |
| 7                 | 2-10                    | C.8              |  |  |
|                   | V.1,F.                  | VJF,             |  |  |
| 9                 | VJ.F.                   | V.IF.            |  |  |
| 10                | VJ.F.                   | V.I.F.           |  |  |
| 11                | 3.0                     | c-e              |  |  |
| 12                | V.I.P.                  | V.I.F.           |  |  |
| 13                | V.I.F.                  | V,LP,            |  |  |
| 14                | VOID VOID               |                  |  |  |
| 15                | FOUR (4) 27-6"<br>DOORS | 7-11%*<br>+ 2-0* |  |  |
| 16                | Z-10" .                 | <b>8</b> .0      |  |  |
| 17                | PAIR Z-C                | 7.11%°<br>+ 2-6  |  |  |
| 18                | PAIR I'-3"              | C-8              |  |  |
| 19                | z-c                     | 7-0              |  |  |
| 20                | 5.0                     | 7-0              |  |  |
| 21                | 2.0                     | 7-0 <sup>-</sup> |  |  |
| 22                | 2.0                     | 6.6              |  |  |
| 23                | 2.0                     | 7.0              |  |  |
| 24                | 2.07                    | 7.0              |  |  |
| 25                | 24                      | 6.0              |  |  |
| 56                | 2.0                     | 7-0              |  |  |
| 27                | 3.6                     | 7-0              |  |  |
| 26                | 2.6                     | 7.07             |  |  |
| 29                | 2.3                     | 7-0              |  |  |
| 30                | Z-C                     | 7-0              |  |  |
| 81                | 2.0                     | 7.0              |  |  |
| 32                | 2.6                     | 7.0              |  |  |
| 33                | 7-6                     | 7-0              |  |  |
| 34                | 3-0                     | 7-6              |  |  |
| 35                | PAIR I'-G               | 7.0              |  |  |
| 36                | PAR OF 2-0"             | c-o              |  |  |
| 37                | PAIR 2-C                | e e              |  |  |
| 38                | VOID                    |                  |  |  |
| 39                | 2.0                     | VJ.F.            |  |  |
| 40 .              | z-o                     | V.I.F.           |  |  |
| 41                | VJ.r.                   | VJ.P.            |  |  |
| 42                | VIJ.                    | VJ.F.            |  |  |
| 43                | · 2-6                   | VI.F.            |  |  |
| 44                | V.I.F.                  | · VJ.F.          |  |  |
| 45                | FAX 2-0                 | VJF.             |  |  |
| 46                | FAR Z-O                 | V.I.F.           |  |  |
| 47                | 5.0                     | V.1.F.           |  |  |
| 40                | PAR 2-C                 | 7.11X            |  |  |

#### Front Elevation

1. Installation of a wood, 42" high AC enclosure (7' long x 4' deep) in front of the new mud from addition.

#### Right Side Elevation

2. A reduction in the size of the window openings in lower level of new addition, which flank the new chimney.

#### Left Side Elevation

- 3. Adjustment in the window placement on the second floor of the addition.
- 4. Adjustment in the window size on the first floor of the addition.
- 5. Alteration to the roof form of the one-story mudroom addition. The approved plans had a smaller gambrel roof with a gable roof over entry. The proposed has the addition and the entry under a larger gambrel roof. The footprint of the mudroom has not changed.
- 6. Installation of a flush mount, skylight above new (already approved), eyebrow window (located on a Dutch gambrel roof on a side elevation 85' back from street).

#### Rear Elevation

- 7. Installation of sidelights flanking the French door on the first floor of the addition.
- 8. Reconfiguration of windows and door placement on the first and second floors of the two-story addition.