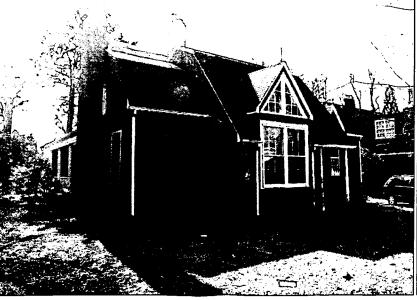

#### PROJECT DESCRIPTION

SIGNIFICANCE:

Contributing Resource

STYLE:

**Dutch Colonial** 

DATE OF CONSTRUCTION:

By 1912

The original house is a three-bay, gambrel roof, stucco dwelling. The first story is detailed with an octagonal bay window and a set of 6/6 paired windows. The second story is detailed with three, single 6/6 double hung windows. The center entry surround contains a wood door flanked by partial, paneled sidelights. Most of the windows contain two, paneled louvered shutters. The front elevation is also ornamented with a wrap-around front porch. The porch fashions round Doric columns with a square, inset picket balustrade. The roof is sheathed in slate and is accentuated by three symmetrical dormers with flared hipped roofs. The dormers contain 20-light casement windows.

#### Front Elevation

1. Installation of a wood, 42" high AC enclosure (7' long x 4' deep) in front of the new mud from addition.

#### Left Side Elevation

- 3. Adjustment in the window placement on the second floor of the addition.
- 4. Adjustment in the window size on the first floor of the addition.
- 5. Alteration to the roof form of the one-story mudroom addition. The approved plans had a smaller gambrel roof with a gable roof over entry. The proposed has the addition and the entry under a larger gambrel roof. The footprint of the mudroom has not changed.
- 6. Installation of a flush mount, skylight above new (already approved), eyebrow window (located on a Dutch gambrel roof on a side elevation 85' back from street).