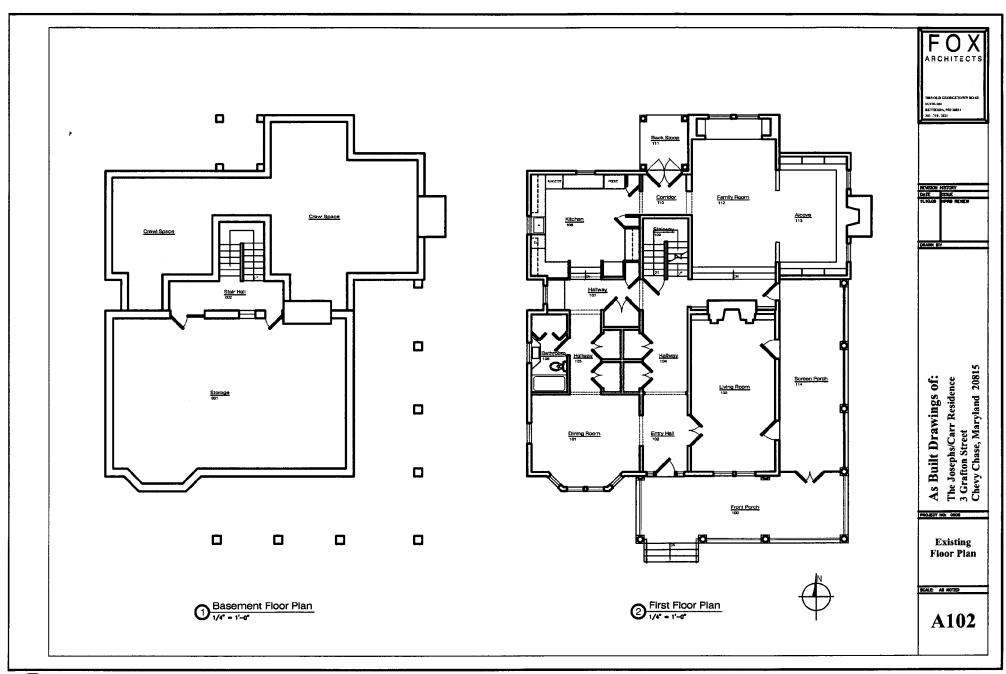

#### PROJECT DESCRIPTION

SIGNIFICANCE:

Contributing Resource

STYLE:

**Dutch Colonial** 

DATE OF CONSTRUCTION:

By 1912

The original house is a three-bay, gambrel roof, stucco dwelling. The first story is detailed with an octagonal bay window and a set of 6/6 paired windows. The second story is detailed with three, single 6/6 double hung windows. The center entry surround contains a wood door flanked by partial, paneled sidelights. Most of the windows contain two, paneled louvered shutters. The front elevation is also ornamented with a wrap-around front porch. The porch fashions round Doric columns with a square, inset picket balustrade. The roof is sheathed in slate and is accentuated by three symmetrical dormers with flared hipped roofs. The dormers contain 20-light casement windows.

The current lot that the house is sited is 80' wide and 125' deep. The house is currently sited in the southern half of the lot, providing a good size rear yard. A driveway runs along the west property line and terminates at an existing garage located in the northwestern corner of the property. The property contains several large, mature trees.