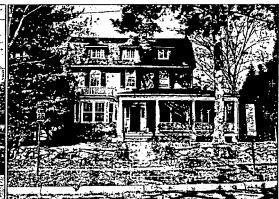

#### 5. PHOTOGRAPHS

- Clearly labeled photographic prints of each facade of existing resource, including details of the affected portions. All labels should be placed on the front of photographs.
- b. Clearly label photographic prints of the resource as viewed from the public right-of-way and of the adjoining properties. All labels should be placed on the front of photographs.

#### PROJECT DESCRIPTION

SIGNIFICANCE:

Contributing Resource

STYLE:

**Dutch Colonial** 

DATE OF CONSTRUCTION:

By 1912

The original house is a three-bay, gambrel roof, stucco dwelling. The first story is detailed with an octagonal bay window and a set of 6/6 paired windows. The second story is detailed with three, single 6/6 double hung windows. The center entry surround contains a wood door flanked by partial, paneled sidelights. Most of the windows contain two, paneled louvered shutters. The front elevation is also ornamented with a wrap-around front porch. The porch fashions round Doric columns with a square, inset picket balustrade. The roof is sheathed in slate and is accentuated by three symmetrical dormers with flared hipped roofs. The dormers contain 20-light casement windows.