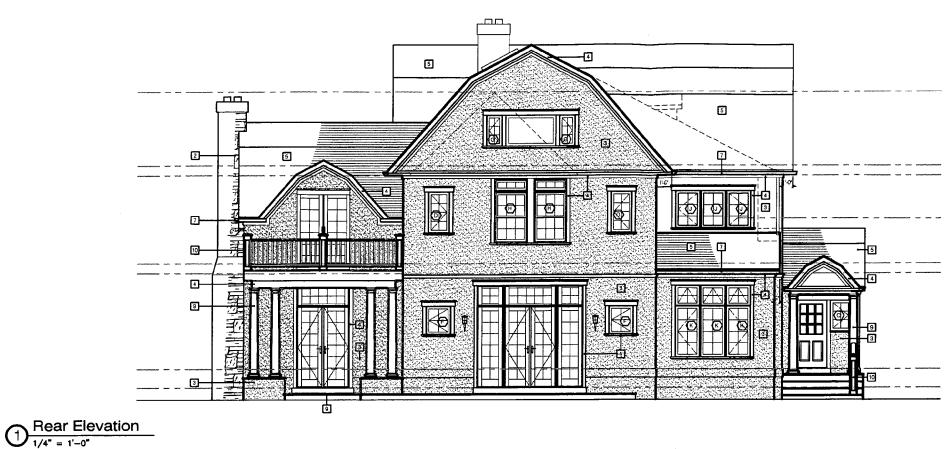

#### Rear Elevation

- 7. Installation of sidelights flanking the French door on the first floor of the addition.
- 8. Reconfiguration of windows and door placement on the first and second floors of the two-story addition.

#### Floor Plan

- 9. Alteration in the patio/balcony design along the rear façade from a rectangular design to a ½ circle.
- 10. Installation of a set of stairs on the rear section of the porch. This is the section of the porch, which was a later addition.