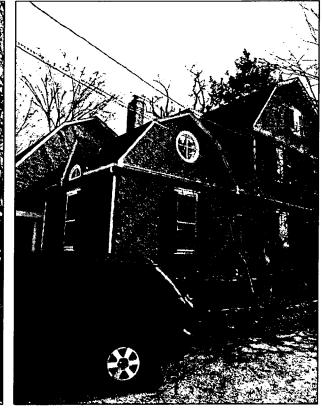

#### PROJECT DESCRIPTION

SIGNIFICANCE:

Contributing Resource

STYLE:

**Dutch Colonial** 

DATE OF CONSTRUCTION:

By 1912

The original house is a three-bay, gambrel roof, stucco dwelling. The first story is detailed with an octagonal bay window and a set of 6/6 paired windows. The second story is detailed with three, single 6/6 double hung windows. The center entry surround contains a wood door flanked by partial, paneled sidelights. Most of the windows contain two, paneled louvered shutters. The front elevation is also ornamented with a wrap-around front porch. The porch fashions round Doric columns with a square, inset picket balustrade. The roof is sheathed in slate and is accentuated by three symmetrical dormers with flared hipped roofs. The dormers contain 20-light casement windows.