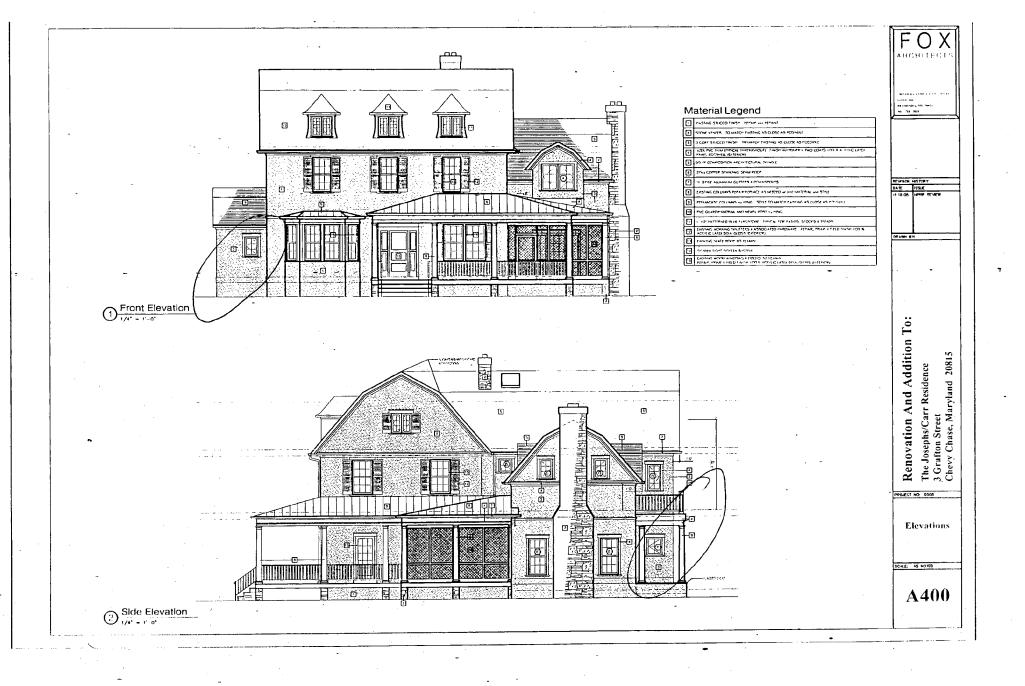

#### Material Legend

| IVI | ateriai Legerio                                                                                                                    |
|-----|------------------------------------------------------------------------------------------------------------------------------------|
| 0   | ENSTING STUCCO PRISM. REPAIR and REPAINT.                                                                                          |
| 2   | STONE VONCER. TO MATCH ENGING AS CLOSE AS FOSSIBLE.                                                                                |
| 1   | 3 COAT STUCCO FRIEN. TO MATCH EXISTING AS CLOSE AS POSSIBLE.                                                                       |
| 0   | WOOD TRIM (TYPICAL THEOLIGHOLD). PINESH WI PRINCE & TWO COATS 100 % ACRYLIC LATER<br>FAIRT, SEMI-GLOSS (EXTERIOR).                 |
| [3] | SO YR COMPOSITION ARCHITECTURAL SHINGLE                                                                                            |
| 13  | 20or COPPER STANDING SEAM ROOF.                                                                                                    |
| 1   | TO STYLE ALBARIUM GUTTING 4 DOMESPOUTS.                                                                                            |
| 0   | ENSING COLUMNS PEPARREPLACE AS NEEDED AF USE MATERIAL AND STILE.                                                                   |
| 1   | FORMACAST COLUMNS by HBIG. STILE TO MATCH DISTING AS CLOSE AS POSSIBLE.                                                            |
| 13  | GUARDHANDRAIL AND HEWEL POST by HENG.                                                                                              |
| 1   | 1 1/2" PATTERNED BLUE FLAGSTONE. THYE'AL FOR PATIOS, STOOPS 4 TREADS.                                                              |
| 12  | ENSING WORKING SHUTTERS 4 ASSOCIATED HARDWAVE. REPAIR: STRP, FRIME, FAMIL<br>4 FIELD TRASH 100% ACKNUC LATER SOM GLOSS (ETTERLOR). |
| 13  | EXESTING SUATE ROOF TO REWAR.                                                                                                      |
| 回   | SCREEN-THORT SCREEN SYSTEM.                                                                                                        |
| 13  | ENSTING WOOD WINDOWS I DOORS TO REMAIN.<br>REPAIR, FIRME 4 MELD FINISH 100 % ACRIVIC LATEY SEMI-CLOSS (ETTENDRI).                  |
|     |                                                                                                                                    |

#### Material Legend

| ⅎ   | ENSTING STUCCO PRISH, REPAIR and REPAINT,                                                                                       |
|-----|---------------------------------------------------------------------------------------------------------------------------------|
| 2   | STORE VENEER. TO MATCH EVISTING AS CLOSE AS POSSIBLE.                                                                           |
| 3   | 3 COAT STUCCO FINSH. TO MATCH ENSTRING AS CLOSE AS POSSIBLE.                                                                    |
| o   | WOOD TRAN (TYPICAL THROUGHOUT). PARSH WY PRIMER I TWO COATS TOO % ACTULIC LATO<br>PARK, SEMI-CLOSS (EYTERDER).                  |
| 5   | SO YE COMPOSITION ARCHITECTURAL SHINGLE                                                                                         |
| 6   | 20or COPPER STANDING SEAM ROOF,                                                                                                 |
| 1   | TO STYLE ALLMANIA GUITERS I DOMENDUTS.                                                                                          |
| 8   | ENSING COLUMNS REPARKETUACE AS NEEDED IN USE MATERIAL IN STYLE.                                                                 |
| 0   | FERMACAST COLUMNS by HENG. STILE TO MATCH ENSTING AS CLOSE AS POSSIBLE.                                                         |
| 100 | GUARDMANDRAD, AND NEWEL POST by YEAG.                                                                                           |
| 0   | 1 1/2" PATTORED ELLE RAGGEORE. THYICAL FOR PARIOS, STOOPS 1 TREADS.                                                             |
| 12  | EMSTRIC WORKING SHUTTERS I ASSOCIATED HARDWARE, REPAIR: STRIP, FRIME, FAMT 4 PELD TRISH 100% ACRYLIC LATEY SEMI-GLOSS EXTERORS. |
| 13  | EXISTING SLATE ROOF TO REMAIN.                                                                                                  |
| H   | SCREEN-TIGHT SCREEN SYSTEM.                                                                                                     |

#### Front Elevation

1. Installation of a wood, 42" high AC enclosure (7' long x 4' deep) in front of the new mud from addition.

#### Right Side Elevation

2. A reduction in the size of the window openings in lower level of new addition, which flank the new chimney.

#### Left Side Elevation

- 3. Adjustment in the window placement on the second floor of the addition.
- 4. Adjustment in the window size on the first floor of the addition.
- 5. Alteration to the roof form of the one-story mudroom addition. The approved plans had a smaller gambrel roof with a gable roof over entry. The proposed has the addition and the entry under a larger gambrel roof. The footprint of the mudroom has not changed.
- 6. Installation of a flush mount, skylight above new (already approved), eyebrow window (located on a Dutch gambrel roof on a side elevation 85' back from street).

#### Rear Elevation

- 7. Installation of sidelights flanking the French door on the first floor of the addition.
- 8. Reconfiguration of windows and door placement on the first and second floors of the two-story addition.