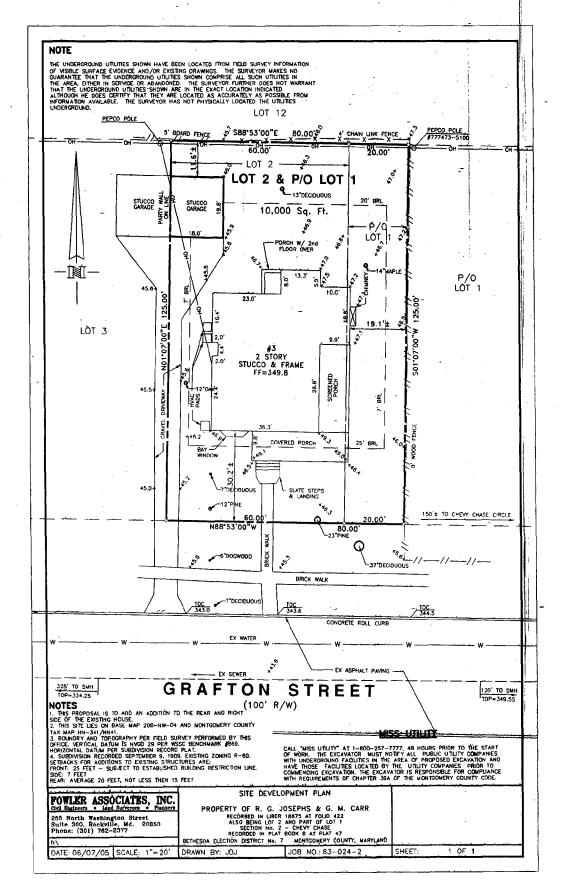

The current lot that the house is sited is 80' wide and 125' deep. The house is currently sited in the southern half of the lot, providing a good size rear yard. A driveway runs along the west property line and terminates at an existing garage located in the northwestern corner of the property. The property contains several large, mature trees.