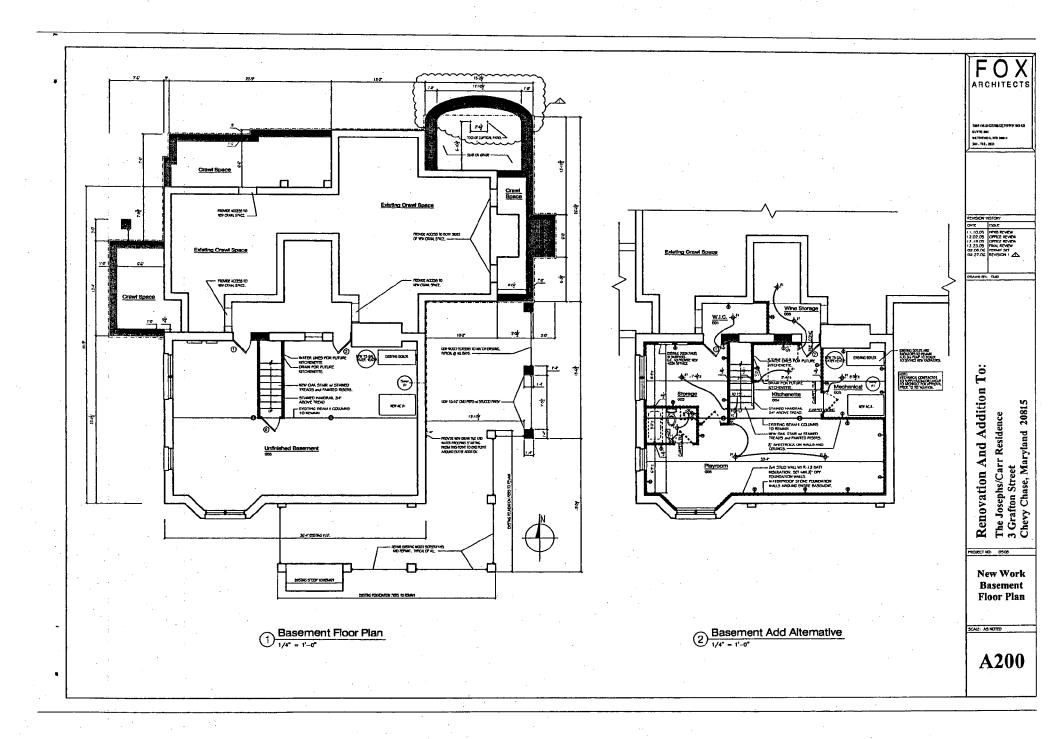

#### 2. SITE PLAN

Site and environmental setting, drawn to scale. You may use your plat. Your site plan must include:

a. the scale, north arrow, and date;

WRITTEN DESCRIPTION OF PROJECT

- b. dimensions of all existing and proposed structures; and
- c. site features such as walkways, driveways, fences, ponds, streams, trash dumpsters, mechanical equipment, and landscaping.

#### 3. PLANS AND ELEVATIONS

You must submit 2 copies of plans and elevations in a format no larger than 11" x 17". Plans on 8 1/2" x 11" paper are preferred.

- Schemetic construction plans, with marked dimensions, indicating location, size and general type of walls, window and door openings, and other fixed leatures of both the existing resource(s) and the proposed work.
- b. Elevations flecades), with marked dimensions, clearly indicating proposed work in relation to existing construction and, when appropriate, context.
  All materials and fixtures proposed for the exterior must be noted on the elevations drawings. An existing and a proposed elevation drawing of each lacade affected by the proposed work is required.