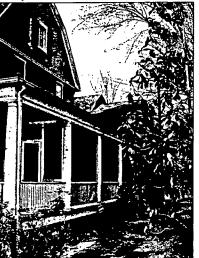

The Guidelines that pertain to this project are as follows:

- Balconies should be subject to moderate scrutiny if they are visible from the public right-of-way, lenient scrutiny if they are not.
- Porches should be subject to moderate scrutiny if they are visible from the public right-of-way, lenient scrutiny if they are not. Enclosures of existing side and rear porches have occurred throughout the Village with little or no adverse impact on its character, and they should be permitted where compatibility designed.
- Fences should be subject to strict scrutiny if they detract significantly from the existing open streetscape. Otherwise, fences should be subject to moderate scrutiny if they are visible from the public right-of-way, lenient scrutiny if they are not.
- Skylights should be subject to strict scrutiny if visible from the public right-of0-way, otherwise they should be subject to lenient scrutiny.