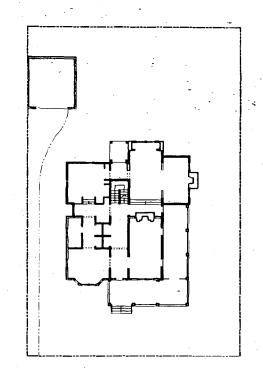

#### 3. PLANS AND ELEVATIONS

You must submit 2 copies of plans and elevations in a format no larger than 11" x 17". Plans on 8 1/2" x 11" paper are preferred.

- Schemetic construction plans, with marked dimensions, indicating location, size and general type of walls, window and door openings, and other fixed leatures of both the existing resource(s) and the proposed work.
- b. Elevations flecades), with marked dimensions, clearly indicating proposed work in relation to existing construction and, when appropriate, context.
  All materials and fixtures proposed for the exterior must be noted on the elevations drawings. An existing and a proposed elevation drawing of each lacade affected by the proposed work is required.

#### Floor Plan

- 9. Alteration in the patio/balcony design along the rear façade from a rectangular design to a ½ circle.
- 10. Installation of a set of stairs on the rear section of the porch. This is the section of the porch, which was a later addition.