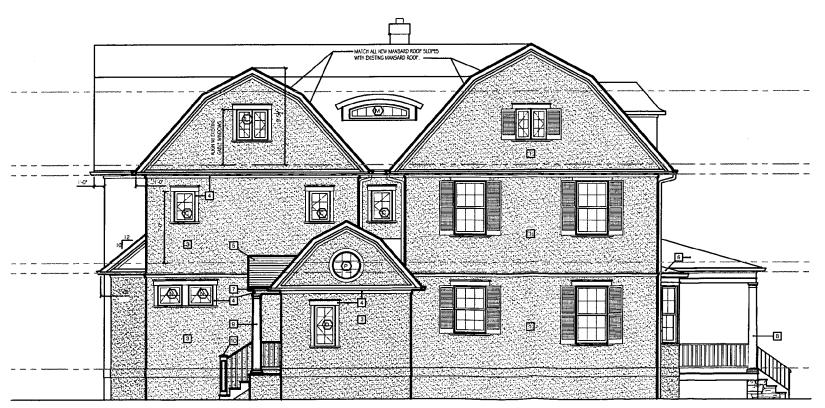

#### Right Side Elevation

2. A reduction in the size of the window openings in lower level of new addition, which flank the new chimney.

#### Left Side Elevation

- 3. Adjustment in the window placement on the second floor of the addition.
- 4. Adjustment in the window size on the first floor of the addition.
- 5. Alteration to the roof form of the one-story mudroom addition. The approved plans had a smaller gambrel roof with a gable roof over entry. The proposed has the addition and the entry under a larger gambrel roof. The footprint of the mudroom has not changed.
- 6. Installation of a flush mount, skylight above new (already approved), eyebrow window (located on a Dutch gambrel roof on a side elevation 85' back from street).