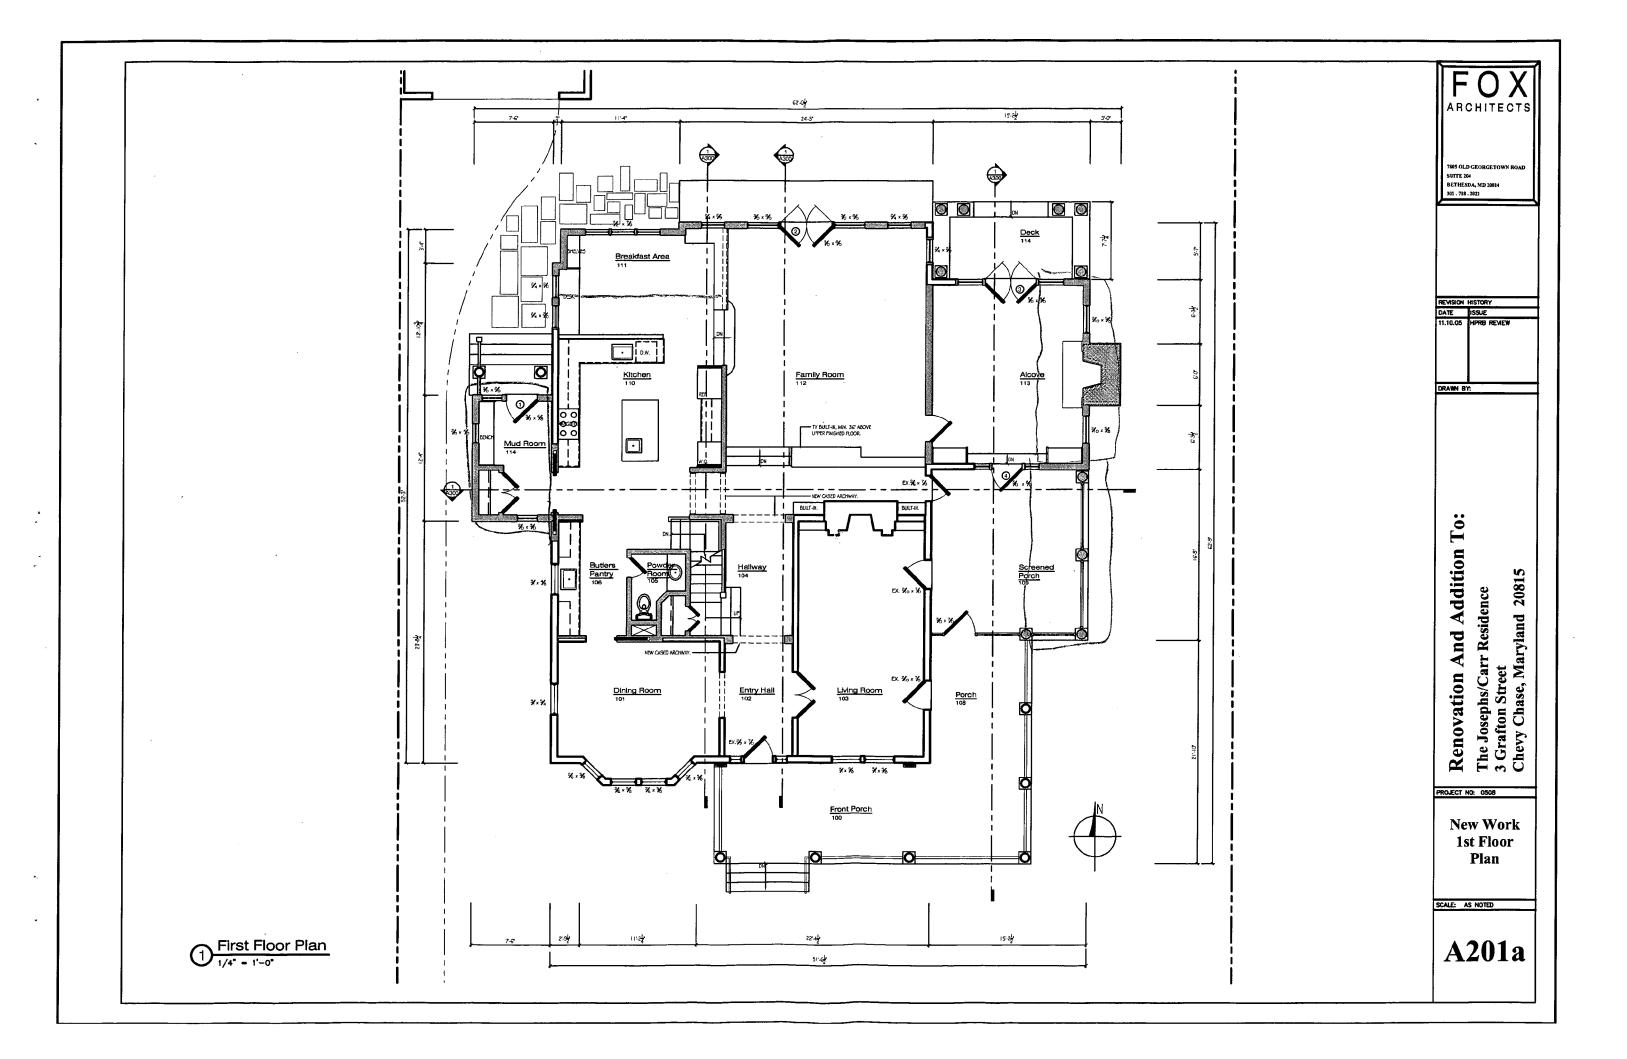

#### Floor Plan

- 9. Alteration in the patio/balcony design along the rear façade from a rectangular design to a ½ circle.
- 10. Installation of a set of stairs on the rear section of the porch. This is the section of the porch, which was a later addition.