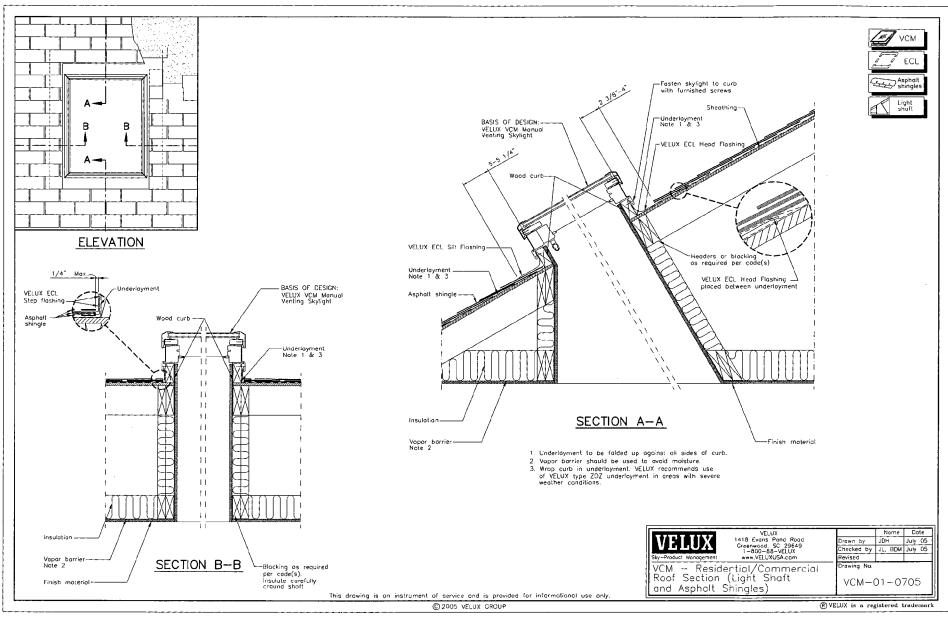

#### Left Side Elevation

- 3. Adjustment in the window placement on the second floor of the addition.
- 4. Adjustment in the window size on the first floor of the addition.
- 5. Alteration to the roof form of the one-story mudroom addition. The approved plans had a smaller gambrel roof with a gable roof over entry. The proposed has the addition and the entry under a larger gambrel roof. The footprint of the mudroom has not changed.
- 6. Installation of a flush mount, skylight above new (already approved), eyebrow window (located on a Dutch gambrel roof on a side elevation 85' back from street).