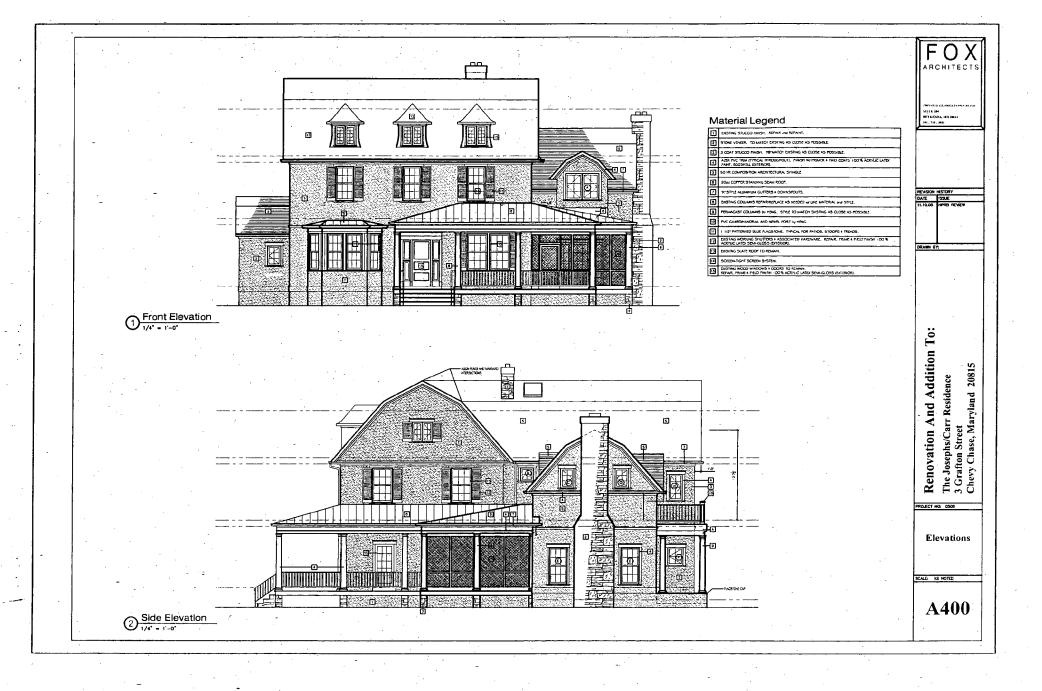

#### Material Legend

| IVI | ateriai Legerio                                                                                                                    |
|-----|------------------------------------------------------------------------------------------------------------------------------------|
| 0   | ENSTING STUCCO PRISM. REPAIR and REPAINT.                                                                                          |
| 2   | STONE VONCER. TO MATCH ENGING AS CLOSE AS FOSSIBLE.                                                                                |
| 1   | 3 COAT STUCCO FRIEN. TO MATCH EXISTING AS CLOSE AS POSSIBLE.                                                                       |
| 0   | WOOD TRIM (TYPICAL THEOLIGHOLD). PINESH WI PRINCE & TWO COATS 100 % ACRYLIC LATER<br>FAIRT, SEMI-GLOSS (EXTERIOR).                 |
| [3] | SO YR COMPOSITION ARCHITECTURAL SHINGLE                                                                                            |
| 13  | 20or COPPER STANDING SEAM ROOF.                                                                                                    |
| 1   | TO STYLE ALBARIUM GUTTING 4 DOMESPOUTS.                                                                                            |
| 0   | ENSING COLUMNS PEPARREPLACE AS NEEDED AF USE MATERIAL AND STILE.                                                                   |
| 1   | FORMACAST COLUMNS by HBIG. STILE TO MATCH DISTING AS CLOSE AS POSSIBLE.                                                            |
| 13  | GUARDHANDRAIL AND HEWEL POST by HENG.                                                                                              |
| 1   | 1 1/2" PATTERNED BLUE FLAGSTONE. THYE'AL FOR PATIOS, STOOPS 4 TREADS.                                                              |
| 12  | ENSING WORKING SHUTTERS 4 ASSOCIATED HARDWAVE. REPAIR: STRP, FRIME, FAMIL<br>4 FIELD TRASH 100% ACKNUC LATER SOM GLOSS (ETTERLOR). |
| 13  | EXESTING SUATE ROOF TO REWAR.                                                                                                      |
| 回   | SCREEN-THORT SCREEN SYSTEM.                                                                                                        |
| 13  | ENSTING WOOD WINDOWS I DOORS TO REMAIN.<br>REPAIR, FIRME 4 MELD FINISH 100 % ACRIVIC LATEY SEMI-CLOSS (ETTENDRI).                  |
|     |                                                                                                                                    |

#### Front Elevation

1. Installation of a wood, 42" high AC enclosure (7' long x 4' deep) in front of the new mud from addition.

#### Right Side Elevation

2. A reduction in the size of the window openings in lower level of new addition, which flank the new chimney.

#### Left Side Elevation

- 3. Adjustment in the window placement on the second floor of the addition.
- 4. Adjustment in the window size on the first floor of the addition.
- 5. Alteration to the roof form of the one-story mudroom addition. The approved plans had a smaller gambrel roof with a gable roof over entry. The proposed has the addition and the entry under a larger gambrel roof. The footprint of the mudroom has not changed.
- 6. Installation of a flush mount, skylight above new (already approved), eyebrow window (located on a Dutch gambrel roof on a side elevation 85' back from street).

#### Rear Elevation

- 7. Installation of sidelights flanking the French door on the first floor of the addition.
- 8. Reconfiguration of windows and door placement on the first and second floors of the two-story addition.

#### Floor Plan

- 9. Alteration in the patio/balcony design along the rear façade from a rectangular design to a ½ circle.
- 10. Installation of a set of stairs on the rear section of the porch. This is the section of the porch, which was a later addition.