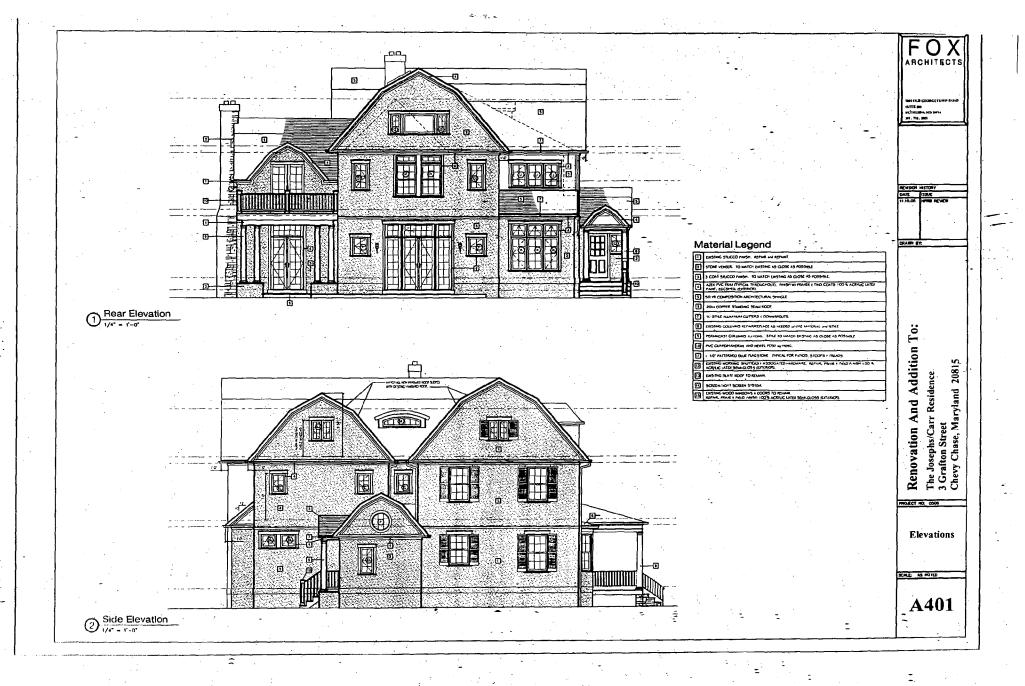

#### Rear Elevation

- 7. Installation of sidelights flanking the French door on the first floor of the addition.
- 8. Reconfiguration of windows and door placement on the first and second floors of the two-story addition.

#### Floor Plan

- 9. Alteration in the patio/balcony design along the rear façade from a rectangular design to a ½ circle.
- 10. Installation of a set of stairs on the rear section of the porch. This is the section of the porch, which was a later addition.