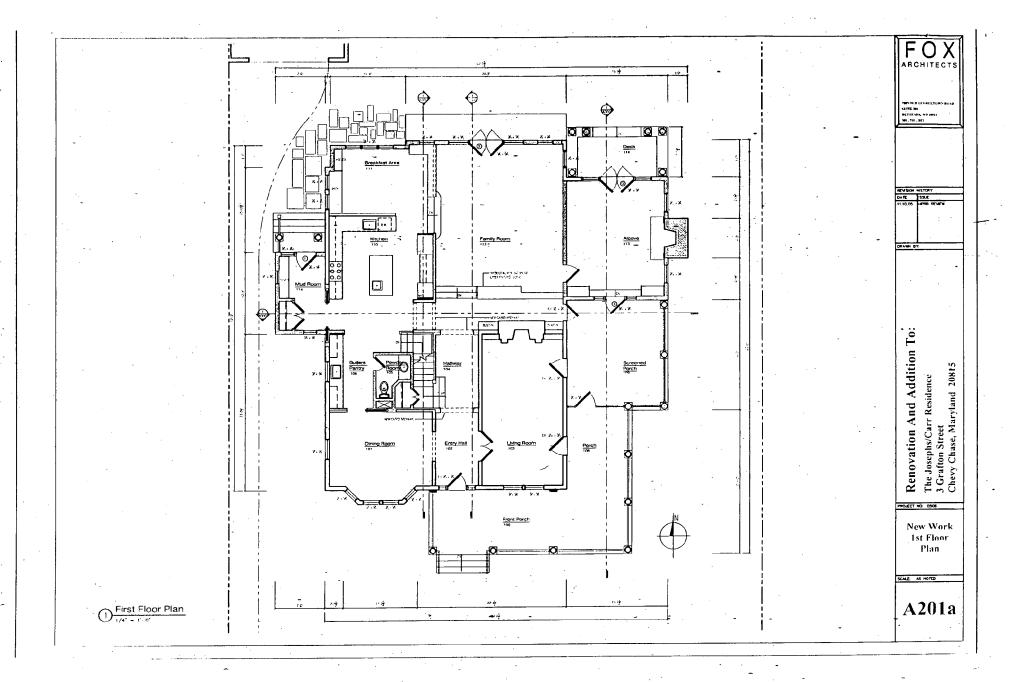

#### Front Elevation

1. Installation of a wood, 42" high AC enclosure (7' long x 4' deep) in front of the new mud from addition.

#### Right Side Elevation

2. A reduction in the size of the window openings in lower level of new addition, which flank the new chimney.

#### Left Side Elevation

- 3. Adjustment in the window placement on the second floor of the addition.
- 4. Adjustment in the window size on the first floor of the addition.
- 5. Alteration to the roof form of the one-story mudroom addition. The approved plans had a smaller gambrel roof with a gable roof over entry. The proposed has the addition and the entry under a larger gambrel roof. The footprint of the mudroom has not changed.
- 6. Installation of a flush mount, skylight above new (already approved), eyebrow window (located on a Dutch gambrel roof on a side elevation 85' back from street).

#### Rear Elevation

- 7. Installation of sidelights flanking the French door on the first floor of the addition.
- 8. Reconfiguration of windows and door placement on the first and second floors of the two-story addition.

#### Floor Plan

- 9. Alteration in the patio/balcony design along the rear façade from a rectangular design to a ½ circle.
- 10. Installation of a set of stairs on the rear section of the porch. This is the section of the porch, which was a later addition.