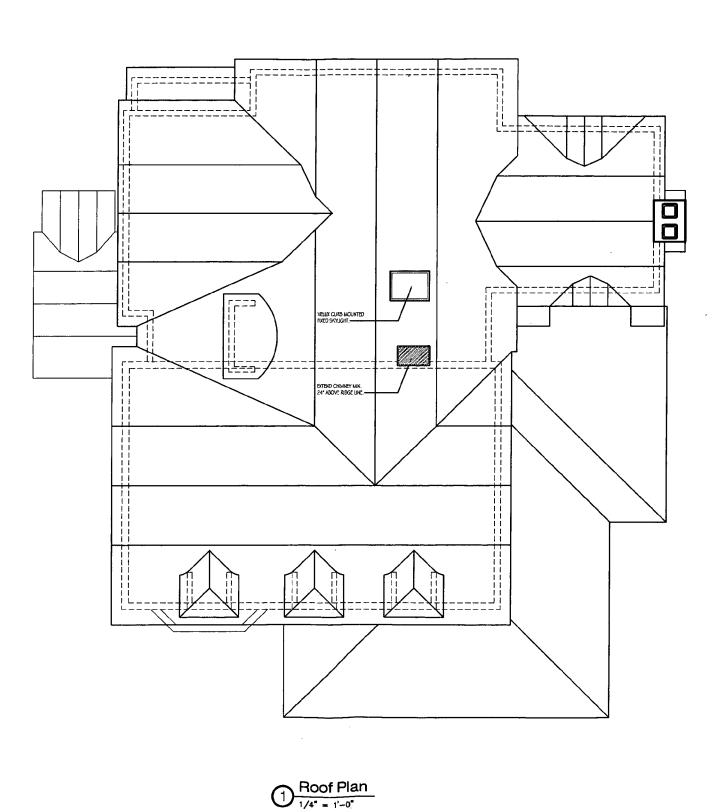

#### Left Side Elevation

- 3. Adjustment in the window placement on the second floor of the addition.
- 4. Adjustment in the window size on the first floor of the addition.
- 5. Alteration to the roof form of the one-story mudroom addition. The approved plans had a smaller gambrel roof with a gable roof over entry. The proposed has the addition and the entry under a larger gambrel roof. The footprint of the mudroom has not changed.
- 6. Installation of a flush mount, skylight above new (already approved), eyebrow window (located on a Dutch gambrel roof on a side elevation 85' back from street).