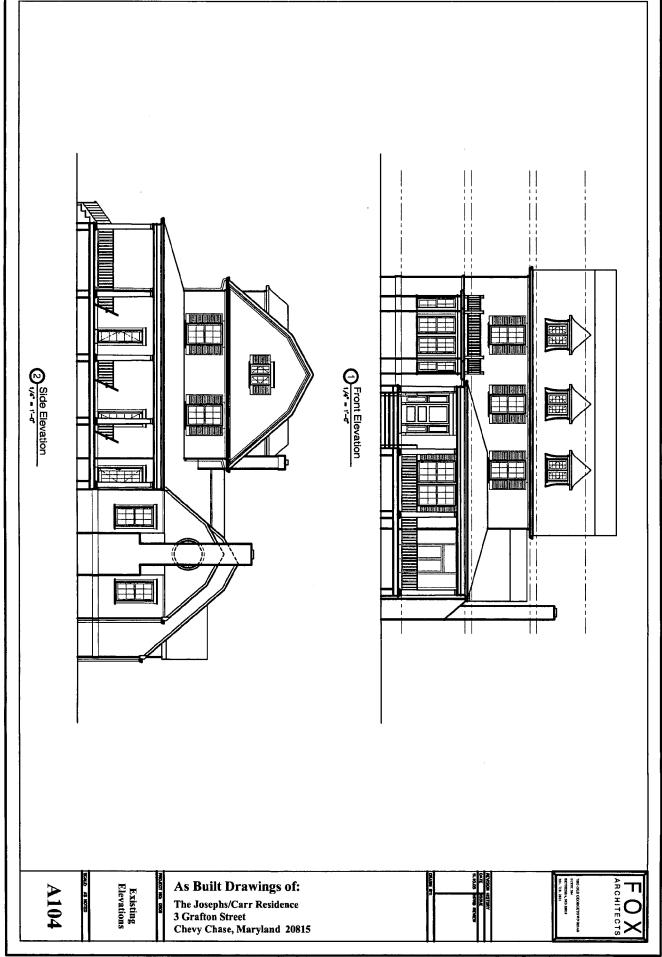

#### PROJECT DESCRIPTION

SIGNIFICANCE:

Contributing Resource

STYLE:

**Dutch Colonial** 

DATE OF CONSTRUCTION:

By 1912

The original house is a three-bay, gambrel roof, stucco dwelling. The first story is detailed with an octagonal bay window and a set of 6/6 paired windows. The second story is detailed with three, single 6/6 double hung windows. The center entry surround contains a wood door flanked by partial, paneled sidelights. Most of the windows contain two, paneled louvered shutters. The front elevation is also ornamented with a wrap-around front porch. The porch fashions round Doric columns with a square, inset picket balustrade. The roof is sheathed in slate and is accentuated by three symmetrical dormers with flared hipped roofs. The dormers contain 20-light casement windows.