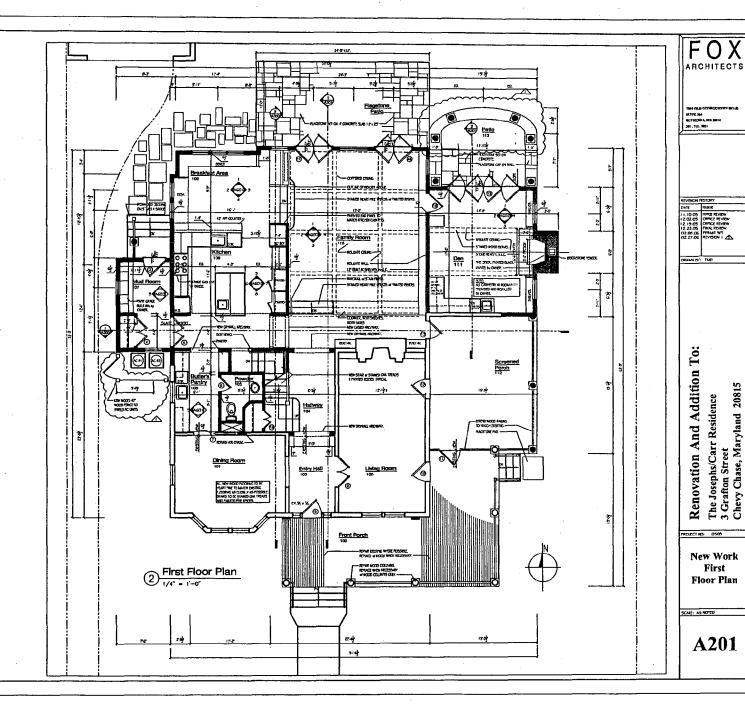

#### 2. SITE PLAN

Site and environmental setting, drawn to scale. You may use your plat. Your site plan must include:

a. the scale, north arrow, and date;

WRITTEN DESCRIPTION OF PROJECT

- b. dimensions of all existing and proposed structures; and
- c. site features such as walkways, driveways, fences, ponds, streams, trash dumpsters, mechanical equipment, and landscaping.

#### 3. PLANS AND ELEVATIONS

You must submit 2 copies of plans and elevations in a format no larger than 11" x 17". Plans on 8 1/2" x 11" paper are preferred.

- Schemetic construction plans, with marked dimensions, indicating location, size and general type of walls, window and door openings, and other fixed leatures of both the existing resource(s) and the proposed work.
- b. Elevations flecades), with marked dimensions, clearly indicating proposed work in relation to existing construction and, when appropriate, context.
  All materials and fixtures proposed for the exterior must be noted on the elevations drawings. An existing and a proposed elevation drawing of each lacade affected by the proposed work is required.

#### Front Elevation

1. Installation of a wood, 42" high AC enclosure (7' long x 4' deep) in front of the new mud from addition.