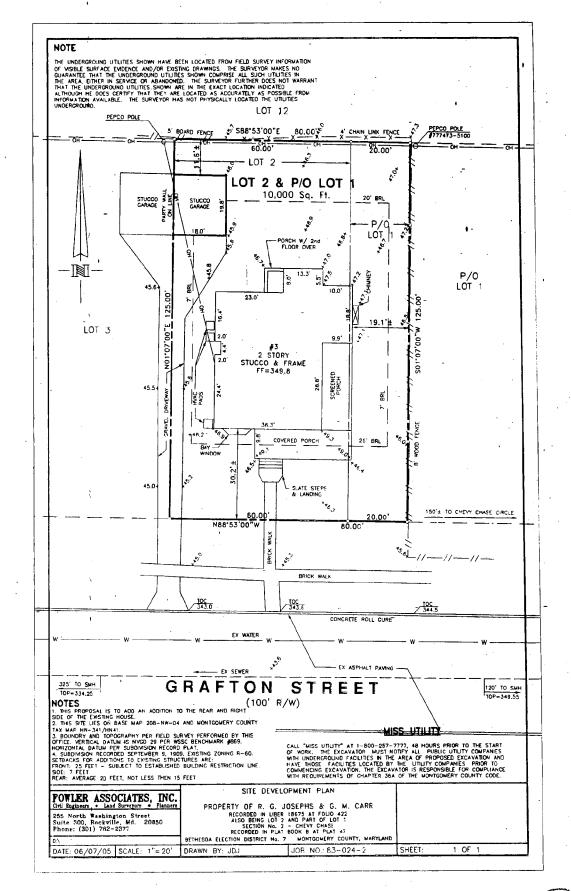

#### 2. SITE PLAN

Site and environmental setting, drawn to scale. You may use your plat. Your site plan must include:

a. the scale, north arrow, and date;

WRITTEN DESCRIPTION OF PROJECT

- b. dimensions of all existing and proposed structures; and
- c. site features such as walkways, driveways, fences, ponds, streams, trash dumpsters, mechanical equipment, and landscaping.

The current lot that the house is sited is 80' wide and 125' deep. The house is currently sited in the southern half of the lot, providing a good size rear yard. A driveway runs along the west property line and terminates at an existing garage located in the northwestern corner of the property. The property contains several large, mature trees.