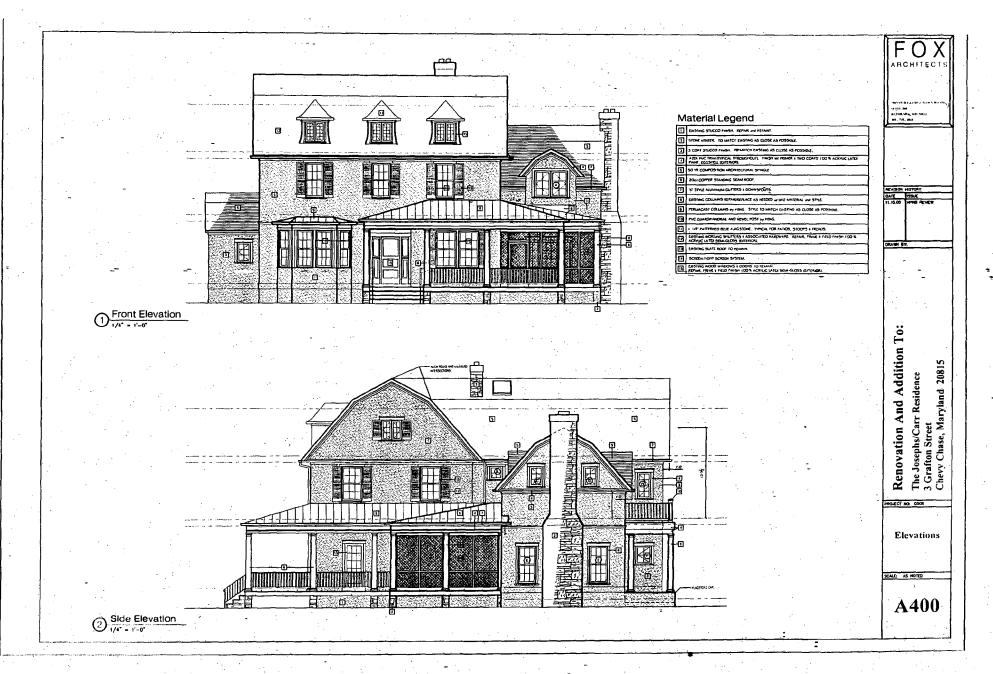

#### Material Legend

| IVI | ateriai Legerio                                                                                                                    |
|-----|------------------------------------------------------------------------------------------------------------------------------------|
| 0   | ENSTING STUCCO PRISM. REPAIR and REPAINT.                                                                                          |
| 2   | STONE VONCER. TO MATCH ENGING AS CLOSE AS FOSSIBLE.                                                                                |
| 1   | 3 COAT STUCCO FRIEN. TO MATCH EXISTING AS CLOSE AS POSSIBLE.                                                                       |
| 0   | WOOD TRIM (TYPICAL THEOLIGHOLD). PINESH WI PRINCE & TWO COATS 100 % ACRYLIC LATER<br>FAIRT, SEMI-GLOSS (EXTERIOR).                 |
| [3] | SO YR COMPOSITION ARCHITECTURAL SHINGLE                                                                                            |
| 13  | 20or COPPER STANDING SEAM ROOF.                                                                                                    |
| 1   | TO STYLE ALBARIUM GUTTING 4 DOMESPOUTS.                                                                                            |
| 0   | ENSING COLUMNS PEPARREPLACE AS NEEDED AF USE MATERIAL AND STILE.                                                                   |
| 1   | FORMACAST COLUMNS by HBIG. STILE TO MATCH DISTING AS CLOSE AS POSSIBLE.                                                            |
| 13  | GUARDHANDRAIL AND HEWEL POST by HENG.                                                                                              |
| 1   | 1 1/2" PATTERNED BLUE FLAGSTONE. THYE'AL FOR PATIOS, STOOPS 4 TREADS.                                                              |
| 12  | ENSING WORKING SHUTTERS 4 ASSOCIATED HARDWAVE. REPAIR: STRP, FRIME, FAMIL<br>4 FIELD TRASH 100% ACKNUC LATER SOM GLOSS (ETTERLOR). |
| 13  | EXESTING SUATE ROOF TO REWAR.                                                                                                      |
| 回   | SCREEN-THORT SCREEN SYSTEM.                                                                                                        |
| 13  | ENSTING WOOD WINDOWS I DOORS TO REMAIN.<br>REPAIR, FIRME 4 MELD FINISH 100 % ACRIVIC LATEY SEMI-CLOSS (ETTENDRI).                  |
|     |                                                                                                                                    |

| Window Schedule |                   |        |  |  |  |
|-----------------|-------------------|--------|--|--|--|
| MARK            | ROUGH OPENING UNO |        |  |  |  |
|                 | WIDTH             | HEIGHT |  |  |  |

Renovation And Addition To: The Josephs/Carr Residence 3 Grafton Street Chevy Chase, Maryland 20815

ECT NO: 0908

Elevations

SCALE: AS NOTED

Side Elevation

#### Front Elevation

1. Installation of a wood, 42" high AC enclosure (7' long x 4' deep) in front of the new mud from addition.

#### Left Side Elevation

- 3. Adjustment in the window placement on the second floor of the addition.
- 4. Adjustment in the window size on the first floor of the addition.
- 5. Alteration to the roof form of the one-story mudroom addition. The approved plans had a smaller gambrel roof with a gable roof over entry. The proposed has the addition and the entry under a larger gambrel roof. The footprint of the mudroom has not changed.
- 6. Installation of a flush mount, skylight above new (already approved), eyebrow window (located on a Dutch gambrel roof on a side elevation 85' back from street).

#### Rear Elevation

- 7. Installation of sidelights flanking the French door on the first floor of the addition.
- 8. Reconfiguration of windows and door placement on the first and second floors of the two-story addition.