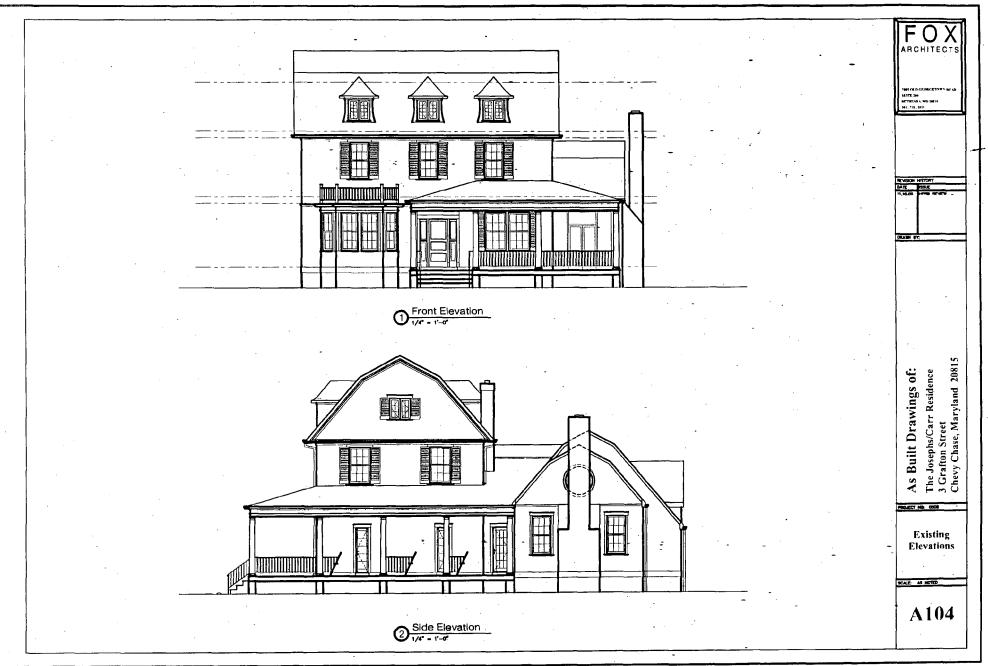

#### PROJECT DESCRIPTION

SIGNIFICANCE:

Contributing Resource

STYLE:

**Dutch Colonial** 

DATE OF CONSTRUCTION:

By 1912

The original house is a three-bay, gambrel roof, stucco dwelling. The first story is detailed with an octagonal bay window and a set of 6/6 paired windows. The second story is detailed with three, single 6/6 double hung windows. The center entry surround contains a wood door flanked by partial, paneled sidelights. Most of the windows contain two, paneled louvered shutters. The front elevation is also ornamented with a wrap-around front porch. The porch fashions round Doric columns with a square, inset picket balustrade. The roof is sheathed in slate and is accentuated by three symmetrical dormers with flared hipped roofs. The dormers contain 20-light casement windows.