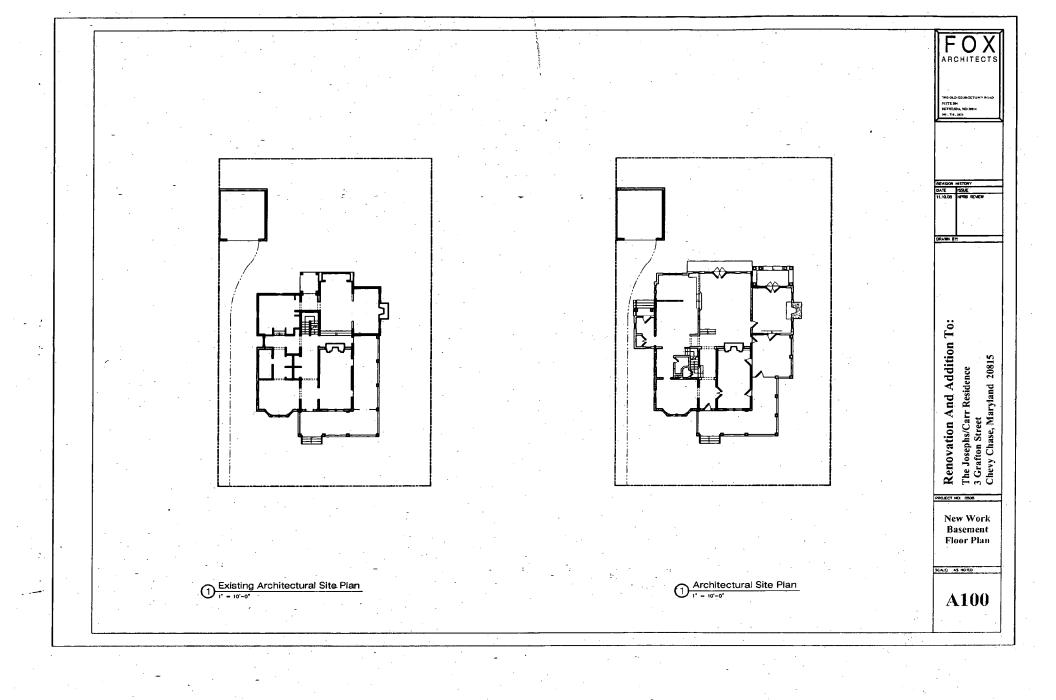

Renovation And Addition To: The Josephs/Carr Residence 3 Grafton Street Chevy Chase, Maryland 20815

ECT NO: 0908

Elevations

SCALE: AS NOTED

Side Elevation

#### Floor Plan

- 9. Alteration in the patio/balcony design along the rear façade from a rectangular design to a ½ circle.
- 10. Installation of a set of stairs on the rear section of the porch. This is the section of the porch, which was a later addition.