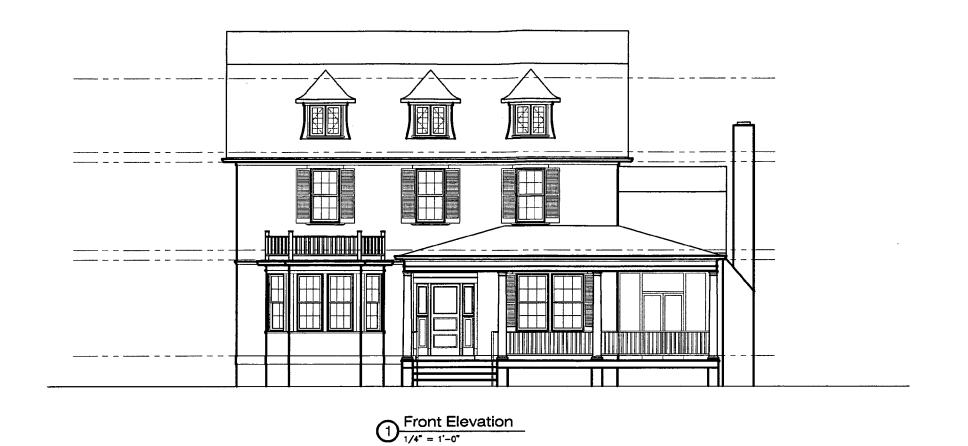

#### PROJECT DESCRIPTION

SIGNIFICANCE:

Contributing Resource

STYLE:

**Dutch Colonial** 

DATE OF CONSTRUCTION:

By 1912

The original house is a three-bay, gambrel roof, stucco dwelling. The first story is detailed with an octagonal bay window and a set of 6/6 paired windows. The second story is detailed with three, single 6/6 double hung windows. The center entry surround contains a wood door flanked by partial, paneled sidelights. Most of the windows contain two, paneled louvered shutters. The front elevation is also ornamented with a wrap-around front porch. The porch fashions round Doric columns with a square, inset picket balustrade. The roof is sheathed in slate and is accentuated by three symmetrical dormers with flared hipped roofs. The dormers contain 20-light casement windows.

#### Front Elevation

1. Installation of a wood, 42" high AC enclosure (7' long x 4' deep) in front of the new mud from addition.