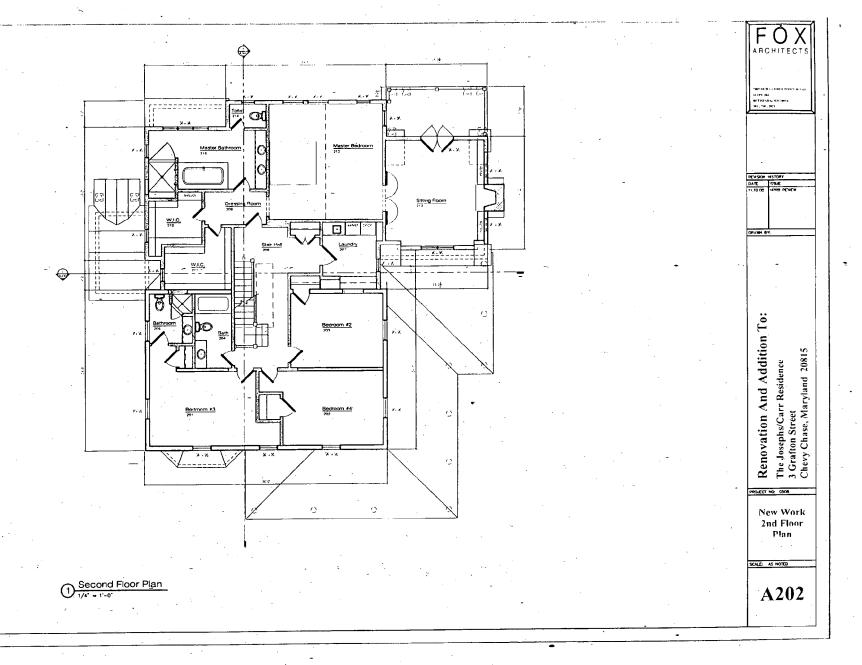

#### Left Side Elevation

- 3. Adjustment in the window placement on the second floor of the addition.
- 4. Adjustment in the window size on the first floor of the addition.
- 5. Alteration to the roof form of the one-story mudroom addition. The approved plans had a smaller gambrel roof with a gable roof over entry. The proposed has the addition and the entry under a larger gambrel roof. The footprint of the mudroom has not changed.
- 6. Installation of a flush mount, skylight above new (already approved), eyebrow window (located on a Dutch gambrel roof on a side elevation 85' back from street).

#### Floor Plan

- 9. Alteration in the patio/balcony design along the rear façade from a rectangular design to a ½ circle.
- 10. Installation of a set of stairs on the rear section of the porch. This is the section of the porch, which was a later addition.