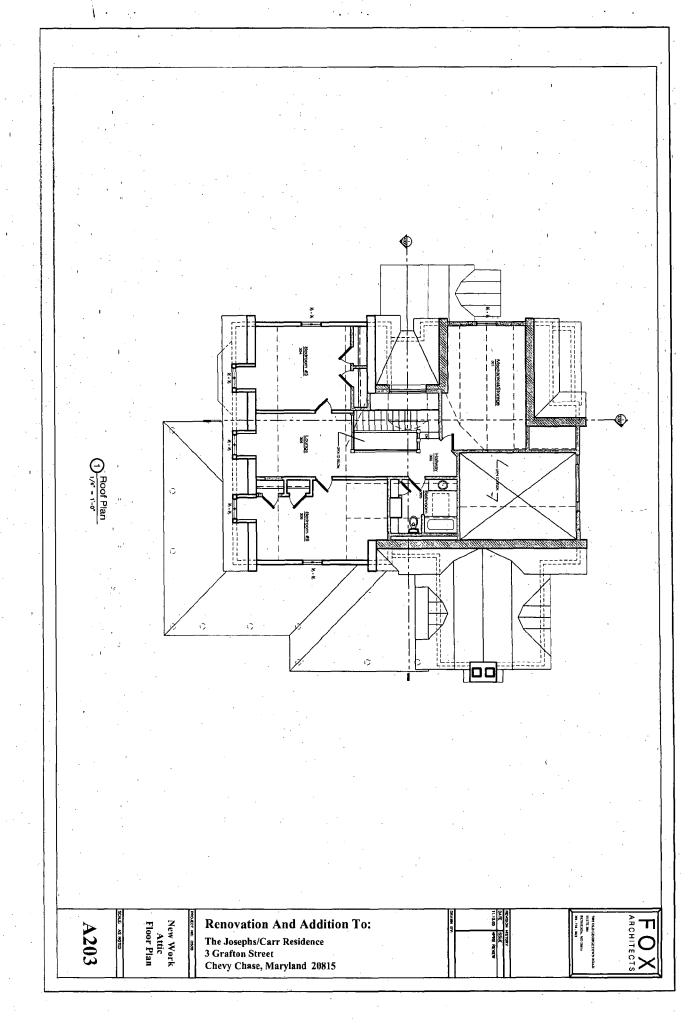

1/4" = 1'-0"

FOX

Renovation And Addition To: The Josephs/Carr Residence 3 Grafton Street Chevy Chase, Maryland 20815

New Work Attic Floor Plan

A204

New Work Roof Floor Renovation And Addition To:

The Josephs/Carr Residence 3 Grafton Street Chevy Chase, Maryland 20815 ANT ISSUE
1.005 HITS REVEN
2.005 OFFICE REVEN
2.005 OFFICE REVEN
2.005 OFFICE REVEN
2.006 FEMALERY
20.00 FEMALERY
22.27.00 REVENON I