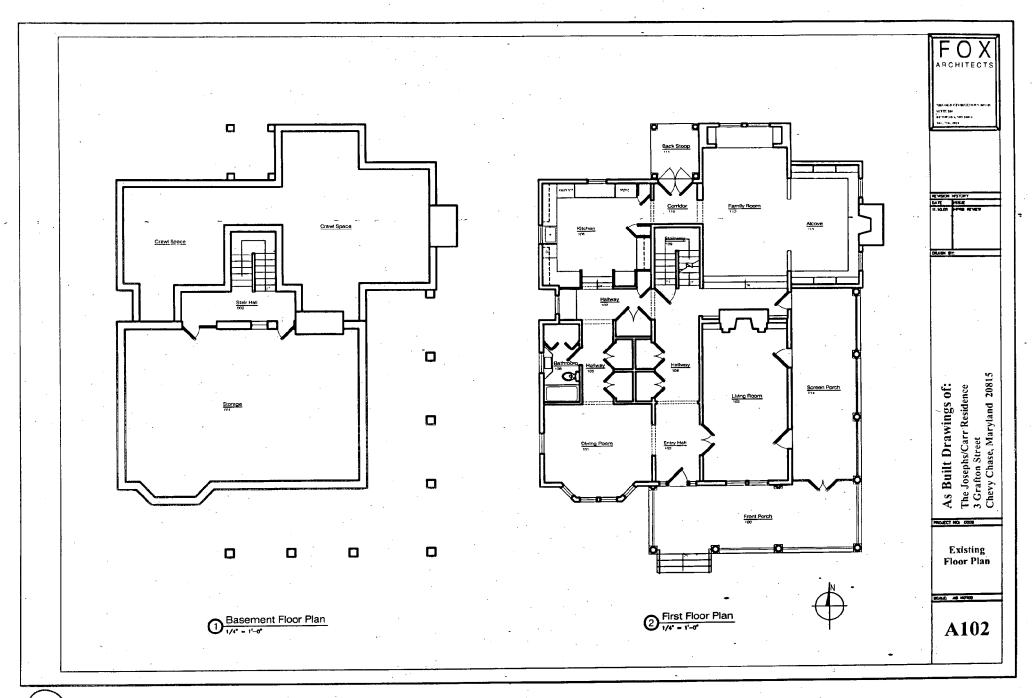

#### PROJECT DESCRIPTION

SIGNIFICANCE:

Contributing Resource

STYLE:

**Dutch Colonial** 

DATE OF CONSTRUCTION:

By 1912

The original house is a three-bay, gambrel roof, stucco dwelling. The first story is detailed with an octagonal bay window and a set of 6/6 paired windows. The second story is detailed with three, single 6/6 double hung windows. The center entry surround contains a wood door flanked by partial, paneled sidelights. Most of the windows contain two, paneled louvered shutters. The front elevation is also ornamented with a wrap-around front porch. The porch fashions round Doric columns with a square, inset picket balustrade. The roof is sheathed in slate and is accentuated by three symmetrical dormers with flared hipped roofs. The dormers contain 20-light casement windows.

The current lot that the house is sited is 80' wide and 125' deep. The house is currently sited in the southern half of the lot, providing a good size rear yard. A driveway runs along the west property line and terminates at an existing garage located in the northwestern corner of the property. The property contains several large, mature trees.