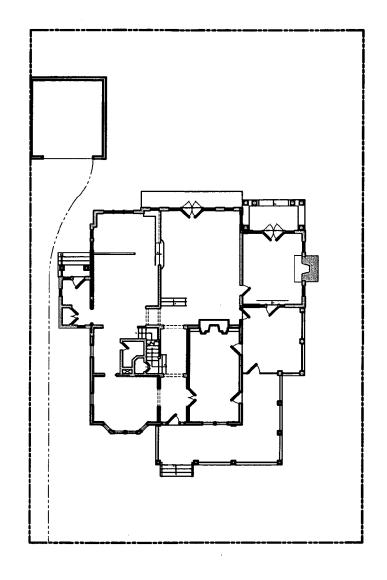

#### Right Side Elevation

2. A reduction in the size of the window openings in lower level of new addition, which flank the new chimney.

#### Left Side Elevation

- 3. Adjustment in the window placement on the second floor of the addition.
- 4. Adjustment in the window size on the first floor of the addition.
- 5. Alteration to the roof form of the one-story mudroom addition. The approved plans had a smaller gambrel roof with a gable roof over entry. The proposed has the addition and the entry under a larger gambrel roof. The footprint of the mudroom has not changed.
- 6. Installation of a flush mount, skylight above new (already approved), eyebrow window (located on a Dutch gambrel roof on a side elevation 85' back from street).

#### Rear Elevation

- 7. Installation of sidelights flanking the French door on the first floor of the addition.
- 8. Reconfiguration of windows and door placement on the first and second floors of the two-story addition.

#### Floor Plan

- 9. Alteration in the patio/balcony design along the rear façade from a rectangular design to a ½ circle.
- 10. Installation of a set of stairs on the rear section of the porch. This is the section of the porch, which was a later addition.