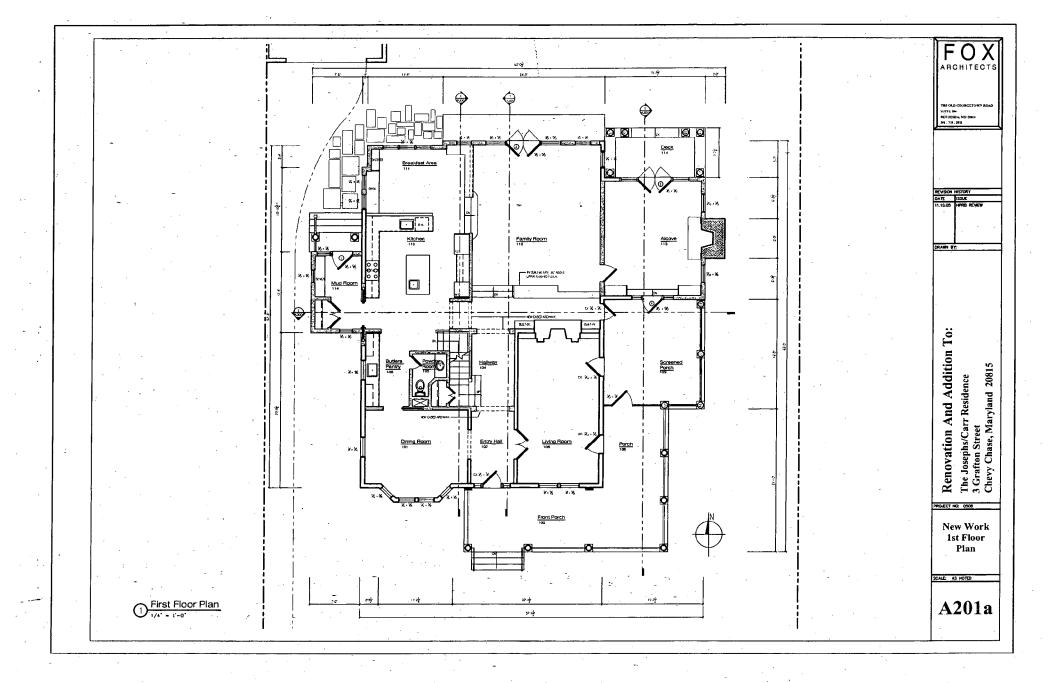

#### Front Elevation

1. Installation of a wood, 42" high AC enclosure (7' long x 4' deep) in front of the new mud from addition.

#### Right Side Elevation

2. A reduction in the size of the window openings in lower level of new addition, which flank the new chimney.

#### Left Side Elevation

- 3. Adjustment in the window placement on the second floor of the addition.
- 4. Adjustment in the window size on the first floor of the addition.
- 5. Alteration to the roof form of the one-story mudroom addition. The approved plans had a smaller gambrel roof with a gable roof over entry. The proposed has the addition and the entry under a larger gambrel roof. The footprint of the mudroom has not changed.
- 6. Installation of a flush mount, skylight above new (already approved), eyebrow window (located on a Dutch gambrel roof on a side elevation 85' back from street).

#### Rear Elevation

- 7. Installation of sidelights flanking the French door on the first floor of the addition.
- 8. Reconfiguration of windows and door placement on the first and second floors of the two-story addition.

#### Floor Plan

- 9. Alteration in the patio/balcony design along the rear façade from a rectangular design to a ½ circle.
- 10. Installation of a set of stairs on the rear section of the porch. This is the section of the porch, which was a later addition.