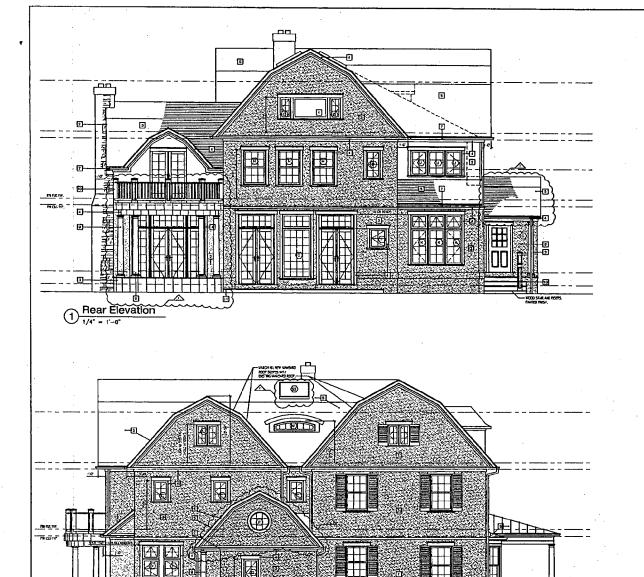

#### Rear Elevation

- 7. Installation of sidelights flanking the French door on the first floor of the addition.
- 8. Reconfiguration of windows and door placement on the first and second floors of the two-story addition.

#### Floor Plan

- 9. Alteration in the patio/balcony design along the rear façade from a rectangular design to a ½ circle.
- 10. Installation of a set of stairs on the rear section of the porch. This is the section of the porch, which was a later addition.

#### PROJECT DESCRIPTION

SIGNIFICANCE:

Contributing Resource

STYLE:

**Dutch Colonial** 

DATE OF CONSTRUCTION:

By 1912

The original house is a three-bay, gambrel roof, stucco dwelling. The first story is detailed with an octagonal bay window and a set of 6/6 paired windows. The second story is detailed with three, single 6/6 double hung windows. The center entry surround contains a wood door flanked by partial, paneled sidelights. Most of the windows contain two, paneled louvered shutters. The front elevation is also ornamented with a wrap-around front porch. The porch fashions round Doric columns with a square, inset picket balustrade. The roof is sheathed in slate and is accentuated by three symmetrical dormers with flared hipped roofs. The dormers contain 20-light casement windows.