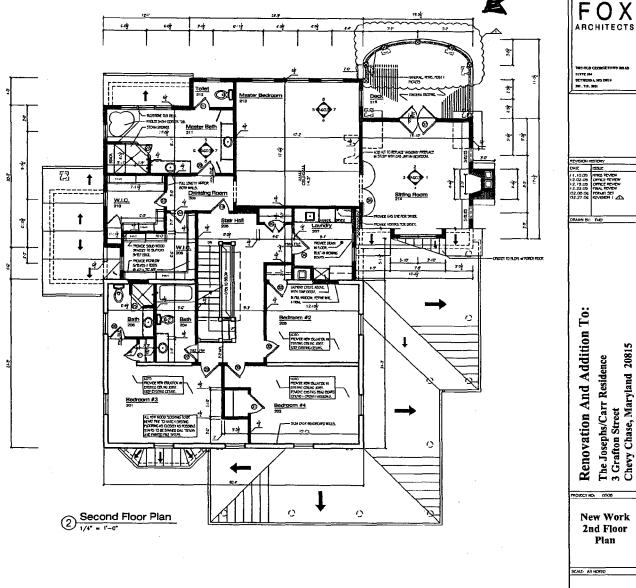

#### Floor Plan

- 9. Alteration in the patio/balcony design along the rear façade from a rectangular design to a ½ circle.
- 10. Installation of a set of stairs on the rear section of the porch. This is the section of the porch, which was a later addition.