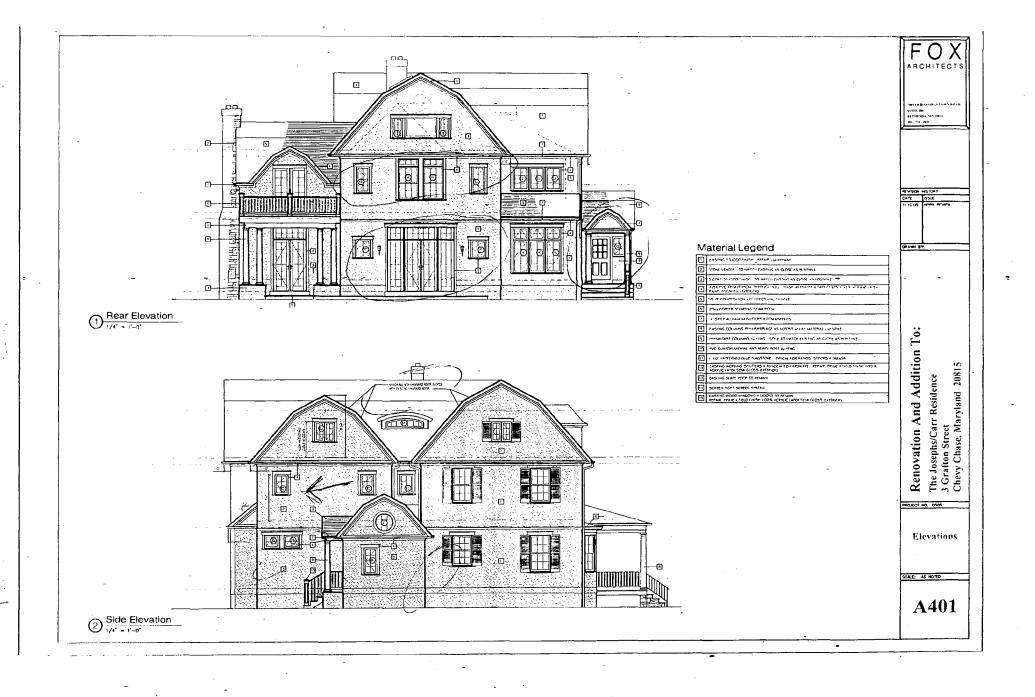

#### Material Legend

| IVI | ateriai Legerio                                                                                                                    |
|-----|------------------------------------------------------------------------------------------------------------------------------------|
| 0   | ENSTING STUCCO PRISM. REPAIR and REPAINT.                                                                                          |
| 2   | STONE VONCER. TO MATCH ENGING AS CLOSE AS FOSSIBLE.                                                                                |
| 1   | 3 COAT STUCCO FRIEN. TO MATCH EXISTING AS CLOSE AS POSSIBLE.                                                                       |
| 0   | WOOD TRIM (TYPICAL THEOLIGHOLD). PINESH WI PRINCE & TWO COATS 100 % ACRYLIC LATER<br>FAIRT, SEMI-GLOSS (EXTERIOR).                 |
| [3] | SO YR COMPOSITION ARCHITECTURAL SHINGLE                                                                                            |
| 13  | 20or COPPER STANDING SEAM ROOF.                                                                                                    |
| 1   | TO STYLE ALBARIUM GUTTING 4 DOMESPOUTS.                                                                                            |
| 0   | ENSING COLUMNS PEPARREPLACE AS NEEDED AF USE MATERIAL AND STILE.                                                                   |
| 1   | FORMACAST COLUMNS by HBIG. STILE TO MATCH DISTING AS CLOSE AS POSSIBLE.                                                            |
| 13  | GUARDHANDRAIL AND HEWEL POST by HENG.                                                                                              |
| 1   | 1 1/2" PATTERNED BLUE FLAGSTONE. THYE'AL FOR PATIOS, STOOPS 4 TREADS.                                                              |
| 12  | ENSING WORKING SHUTTERS 4 ASSOCIATED HARDWAVE. REPAIR: STRP, FRIME, FAMIL<br>4 FIELD TRASH 100% ACKNUC LATER SOM GLOSS (ETTERLOR). |
| 13  | EXESTING SUATE ROOF TO REWAR.                                                                                                      |
| 回   | SCREEN-THORT SCREEN SYSTEM.                                                                                                        |
| 13  | ENSTING WOOD WINDOWS I DOORS TO REMAIN.<br>REPAIR, FIRME 4 MELD FINISH 100 % ACRIVIC LATEY SEMI-CLOSS (ETTENDRI).                  |
|     |                                                                                                                                    |

| Window Schedule |                   |        |  |  |  |
|-----------------|-------------------|--------|--|--|--|
| MARK            | ROUGH OPENING UNO |        |  |  |  |
|                 | WIDTH             | HEIGHT |  |  |  |

Renovation And Addition To: The Josephs/Carr Residence 3 Grafton Street Chevy Chase, Maryland 20815

ECT NO: 0908

Elevations

SCALE: AS NOTED

Side Elevation

#### PROJECT DESCRIPTION

SIGNIFICANCE:

Contributing Resource

STYLE:

**Dutch Colonial** 

DATE OF CONSTRUCTION:

By 1912

The original house is a three-bay, gambrel roof, stucco dwelling. The first story is detailed with an octagonal bay window and a set of 6/6 paired windows. The second story is detailed with three, single 6/6 double hung windows. The center entry surround contains a wood door flanked by partial, paneled sidelights. Most of the windows contain two, paneled louvered shutters. The front elevation is also ornamented with a wrap-around front porch. The porch fashions round Doric columns with a square, inset picket balustrade. The roof is sheathed in slate and is accentuated by three symmetrical dormers with flared hipped roofs. The dormers contain 20-light casement windows.

#### Front Elevation

1. Installation of a wood, 42" high AC enclosure (7' long x 4' deep) in front of the new mud from addition.

#### Right Side Elevation

2. A reduction in the size of the window openings in lower level of new addition, which flank the new chimney.

#### Left Side Elevation

- 3. Adjustment in the window placement on the second floor of the addition.
- 4. Adjustment in the window size on the first floor of the addition.
- 5. Alteration to the roof form of the one-story mudroom addition. The approved plans had a smaller gambrel roof with a gable roof over entry. The proposed has the addition and the entry under a larger gambrel roof. The footprint of the mudroom has not changed.
- 6. Installation of a flush mount, skylight above new (already approved), eyebrow window (located on a Dutch gambrel roof on a side elevation 85' back from street).

#### Rear Elevation

- 7. Installation of sidelights flanking the French door on the first floor of the addition.
- 8. Reconfiguration of windows and door placement on the first and second floors of the two-story addition.