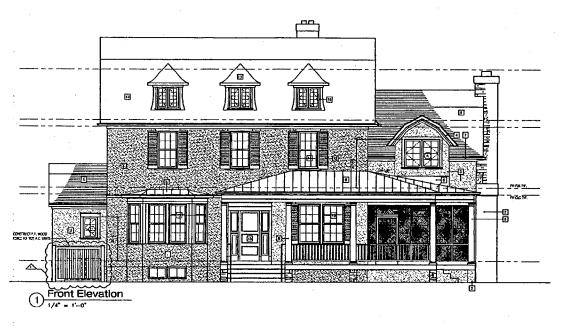

#### PROJECT DESCRIPTION

SIGNIFICANCE:

Contributing Resource

STYLE:

**Dutch Colonial** 

DATE OF CONSTRUCTION:

By 1912

The original house is a three-bay, gambrel roof, stucco dwelling. The first story is detailed with an octagonal bay window and a set of 6/6 paired windows. The second story is detailed with three, single 6/6 double hung windows. The center entry surround contains a wood door flanked by partial, paneled sidelights. Most of the windows contain two, paneled louvered shutters. The front elevation is also ornamented with a wrap-around front porch. The porch fashions round Doric columns with a square, inset picket balustrade. The roof is sheathed in slate and is accentuated by three symmetrical dormers with flared hipped roofs. The dormers contain 20-light casement windows.

#### Front Elevation

1. Installation of a wood, 42" high AC enclosure (7' long x 4' deep) in front of the new mud from addition.