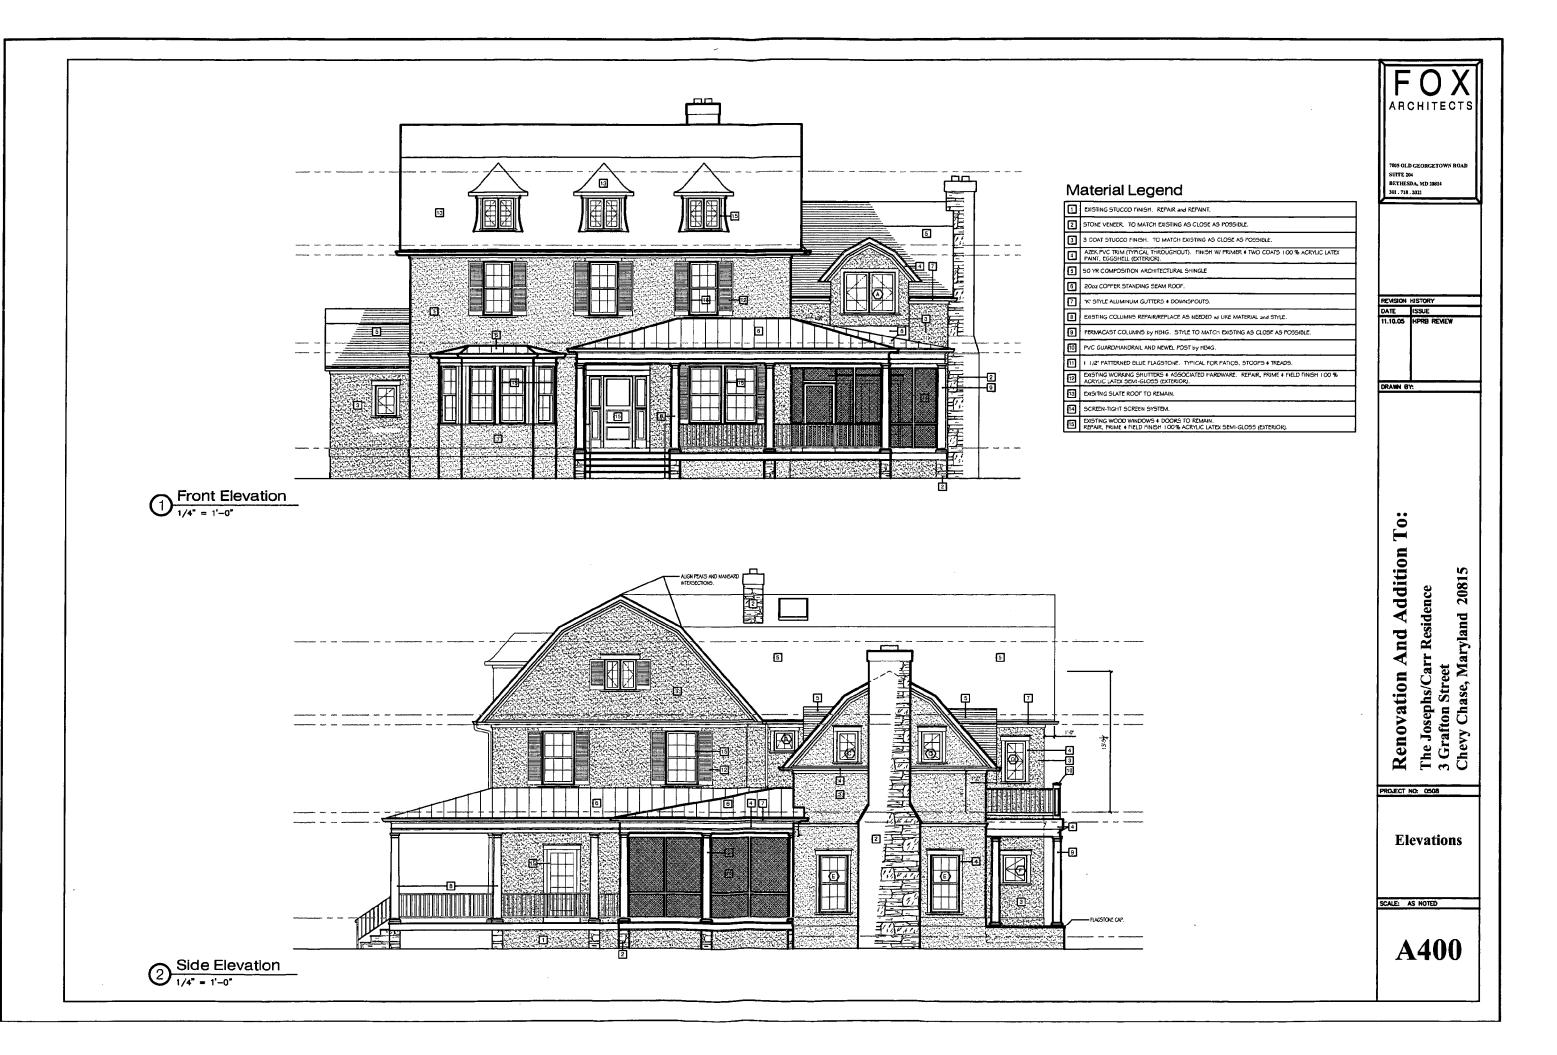

#### Material Legend

| IVI | ateriai Legerio                                                                                                                    |
|-----|------------------------------------------------------------------------------------------------------------------------------------|
| 0   | ENSTING STUCCO PRISM. REPAIR and REPAINT.                                                                                          |
| 2   | STONE VONCER. TO MATCH ENGING AS CLOSE AS FOSSIBLE.                                                                                |
| 1   | 3 COAT STUCCO FRIEN. TO MATCH EXISTING AS CLOSE AS POSSIBLE.                                                                       |
| 0   | WOOD TRIM (TYPICAL THEOLIGHOLD). PINESH WI PRINCE & TWO COATS 100 % ACRYLIC LATER<br>FAIRT, SEMI-GLOSS (EXTERIOR).                 |
| [3] | SO YR COMPOSITION ARCHITECTURAL SHINGLE                                                                                            |
| 13  | 20or COPPER STANDING SEAM ROOF.                                                                                                    |
| 1   | TO STYLE ALBARIUM GUTTING 4 DOMESPOUTS.                                                                                            |
| 0   | ENSING COLUMNS PEPARREPLACE AS NEEDED AF USE MATERIAL AND STILE.                                                                   |
| 1   | FORMACAST COLUMNS by HBIG. STILE TO MATCH DISTING AS CLOSE AS POSSIBLE.                                                            |
| 13  | GUARDHANDRAIL AND HEWEL POST by HENG.                                                                                              |
| 1   | 1 1/2" PATTERNED BLUE FLAGSTONE. THYE'AL FOR PATIOS, STOOPS 4 TREADS.                                                              |
| 12  | ENSING WORKING SHUTTERS 4 ASSOCIATED HARDWAVE. REPAIR: STRP, FRIME, FAMIL<br>4 FIELD TRASH 100% ACKNUC LATER SOM GLOSS (ETTERLOR). |
| 13  | EXESTING SUATE ROOF TO REWAR.                                                                                                      |
| 回   | SCREEN-THORT SCREEN SYSTEM.                                                                                                        |
| 13  | ENSTING WOOD WINDOWS I DOORS TO REMAIN.<br>REPAIR, FIRME 4 MELD FINISH 100 % ACRIVIC LATEY SEMI-CLOSS (ETTENDRI).                  |
|     |                                                                                                                                    |

Renovation And Addition To: The Josephs/Carr Residence 3 Grafton Street Chevy Chase, Maryland 20815

ECT NO: 0908

Elevations

SCALE: AS NOTED

Side Elevation

#### PROJECT DESCRIPTION

SIGNIFICANCE:

Contributing Resource

STYLE:

**Dutch Colonial** 

DATE OF CONSTRUCTION:

By 1912

The original house is a three-bay, gambrel roof, stucco dwelling. The first story is detailed with an octagonal bay window and a set of 6/6 paired windows. The second story is detailed with three, single 6/6 double hung windows. The center entry surround contains a wood door flanked by partial, paneled sidelights. Most of the windows contain two, paneled louvered shutters. The front elevation is also ornamented with a wrap-around front porch. The porch fashions round Doric columns with a square, inset picket balustrade. The roof is sheathed in slate and is accentuated by three symmetrical dormers with flared hipped roofs. The dormers contain 20-light casement windows.

#### Front Elevation

1. Installation of a wood, 42" high AC enclosure (7' long x 4' deep) in front of the new mud from addition.

#### Right Side Elevation

2. A reduction in the size of the window openings in lower level of new addition, which flank the new chimney.

#### Left Side Elevation

- 3. Adjustment in the window placement on the second floor of the addition.
- 4. Adjustment in the window size on the first floor of the addition.
- 5. Alteration to the roof form of the one-story mudroom addition. The approved plans had a smaller gambrel roof with a gable roof over entry. The proposed has the addition and the entry under a larger gambrel roof. The footprint of the mudroom has not changed.
- 6. Installation of a flush mount, skylight above new (already approved), eyebrow window (located on a Dutch gambrel roof on a side elevation 85' back from street).

#### Rear Elevation

- 7. Installation of sidelights flanking the French door on the first floor of the addition.
- 8. Reconfiguration of windows and door placement on the first and second floors of the two-story addition.