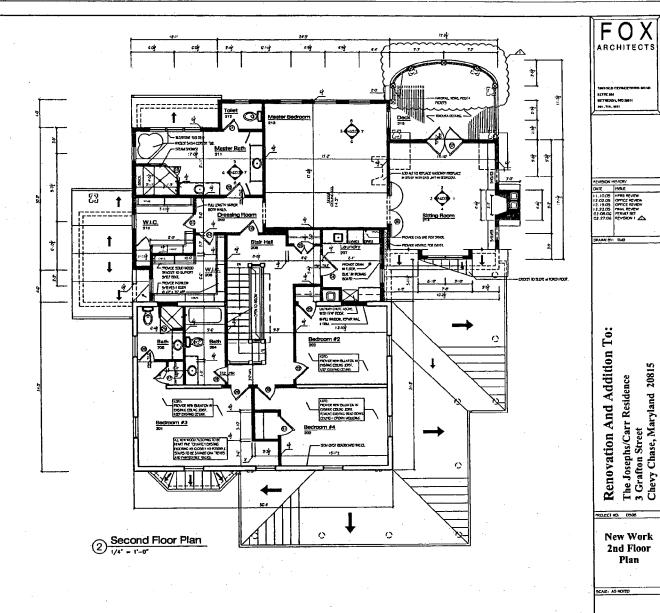

Renovation And Addition To: The Josephs/Carr Residence 3 Grafton Street Chevy Chase, Maryland 20815

ECT NO: 0908

Elevations

SCALE: AS NOTED

Side Elevation

PAWN BY: TMD

Renovation And Addition To: The Josephs/Carr Residence 3 Grafton Street Chevy Chase, Maryland 20815

JECT NO: 0508

Elevations

ALE: AS HOTEO

| Do                | or Sche                 |                  |  |  |
|-------------------|-------------------------|------------------|--|--|
| MARK NOMINAL SIZE |                         |                  |  |  |
| MAKK              | MIDTH                   | HEIGHT           |  |  |
| o                 | 2-6                     | V,I,f,           |  |  |
| 1                 | ETR                     | ETR              |  |  |
| 2                 | ETR                     | CIR              |  |  |
| <del>-</del>      | 2.0                     | 7-0              |  |  |
| 4                 | PAIR 2-6"               | 7-0              |  |  |
| ,                 | -                       |                  |  |  |
| •                 | 'PAR 2-G                | 7-0              |  |  |
|                   | <del> </del>            | ¢-r              |  |  |
| 7                 | 2-10                    | C.8              |  |  |
|                   | V.1,F.                  | VJF,             |  |  |
| 9                 | VJ.F.                   | V.IF.            |  |  |
| 10                | VJ.F.                   | V.I.F.           |  |  |
| 11                | 3.0                     | c-e              |  |  |
| 12                | V.I.P.                  | V.I.F.           |  |  |
| 13                | V.I.F.                  | V,LP,            |  |  |
| 14                | VOID VOID               |                  |  |  |
| 15                | FOUR (4) 27-6"<br>DOORS | 7-11%*<br>+ 2-0* |  |  |
| 16                | Z-10" .                 | <b>8</b> .0      |  |  |
| 17                | PAIR Z-C                | 7.11%°<br>+ 2-6  |  |  |
| 18                | PAIR I'-3"              | C-8              |  |  |
| 19                | z-c                     | 7-0              |  |  |
| 20                | 5.0                     | 7-0              |  |  |
| 21                | 2.0                     | 7-0 <sup>-</sup> |  |  |
| 22                | 2.0                     | 6.6              |  |  |
| 23                | 2.0                     | 7.0              |  |  |
| 24                | 2.07                    | 7.0              |  |  |
| 25                | 24                      | 6.0              |  |  |
| 56                | 2.0                     | 7-0              |  |  |
| 27                | 3.6                     | 7-0              |  |  |
| 26                | 2.6                     | 7.07             |  |  |
| 29                | 2.3                     | 7-0              |  |  |
| 30                | Z-C                     | 7-0              |  |  |
| 81                | 2.0                     | 7.0              |  |  |
| 32                | 2.6                     | 7.0              |  |  |
| 33                | 7-6                     | 7-0              |  |  |
| 34                | 3-0                     | 7-6              |  |  |
| 35                | PAIR I'-G               | 7.0              |  |  |
| 36                | PAR OF 2-0"             | c-o              |  |  |
| 37                | PAIR 2-C                | e e              |  |  |
| 38                | VOID                    |                  |  |  |
| 39                | 2.0                     | VJ.F.            |  |  |
| 40 .              | z-o                     | V.I.F.           |  |  |
| 41                | VJ.r.                   | VJ.P.            |  |  |
| 42                | VIJ.                    | VJ.F.            |  |  |
| 43                | · 2-6                   | VI.F.            |  |  |
| 44                | V.I.F.                  | · VJ.F.          |  |  |
| 45                | FAX 2-0                 | VJF.             |  |  |
| 46                | FAR Z-O                 | V.I.F.           |  |  |
| 47                | 5.0                     | V.1.F.           |  |  |
| 40                | PAR 2-C                 | 7.11X            |  |  |

1/4" = 1'-0"

FOX

Renovation And Addition To: The Josephs/Carr Residence 3 Grafton Street Chevy Chase, Maryland 20815

New Work Attic Floor Plan

A204

New Work Roof Floor Renovation And Addition To:

The Josephs/Carr Residence 3 Grafton Street Chevy Chase, Maryland 20815 ANT ISSUE
1.005 HITS REVEN
2.005 OFFICE REVEN
2.005 OFFICE REVEN
2.005 OFFICE REVEN
2.006 FEMALERY
20.00 FEMALERY
22.27.00 REVENON I

#### Floor Plan

- 9. Alteration in the patio/balcony design along the rear façade from a rectangular design to a ½ circle.
- 10. Installation of a set of stairs on the rear section of the porch. This is the section of the porch, which was a later addition.