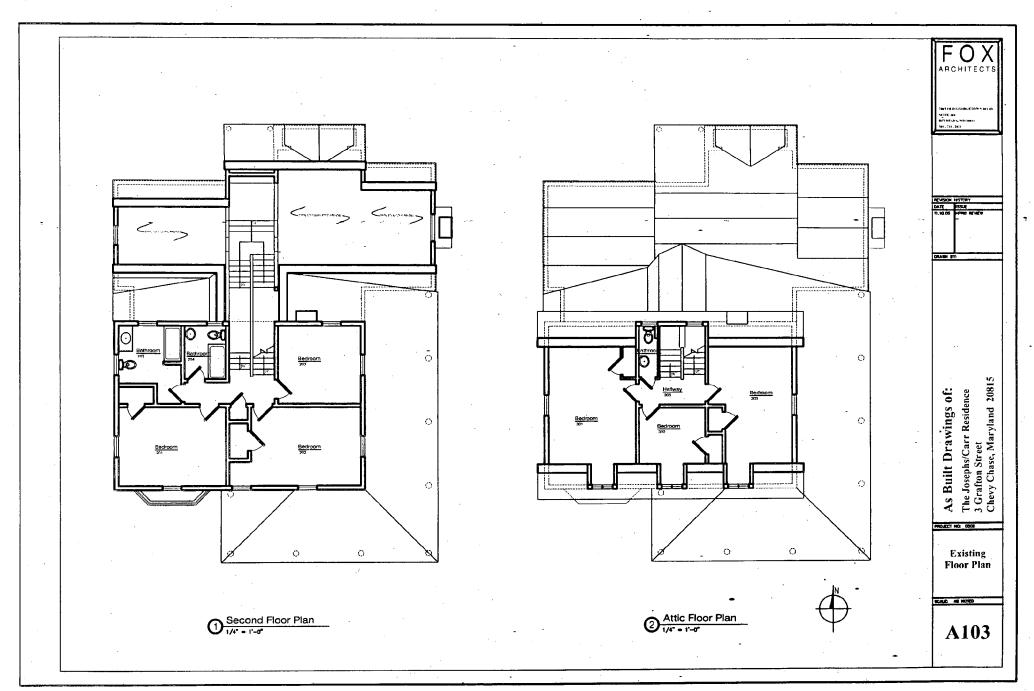

Renovation And Addition To: The Josephs/Carr Residence 3 Grafton Street Chevy Chase, Maryland 20815

ECT NO: 0908

Elevations

SCALE: AS NOTED

Side Elevation

PAWN BY: TMD

Renovation And Addition To: The Josephs/Carr Residence 3 Grafton Street Chevy Chase, Maryland 20815

JECT NO: 0508

Elevations

ALE: AS HOTEO

| Do                | or Sche                 |                  |  |  |
|-------------------|-------------------------|------------------|--|--|
| MARK NOMINAL SIZE |                         |                  |  |  |
| MAKK              | MIDTH                   | HEIGHT           |  |  |
| o                 | 2-6                     | V,I,f,           |  |  |
| 1                 | ETR                     | ETR              |  |  |
| 2                 | ETR                     | CIR              |  |  |
| <del>-</del>      | 2.0                     | 7-0              |  |  |
| 4                 | PAIR 2-6"               | 7-0              |  |  |
| ,                 | -                       |                  |  |  |
| •                 | 'PAR 2-G                | 7-0              |  |  |
|                   | <del> </del>            | ¢-r              |  |  |
| 7                 | 2-10                    | C.8              |  |  |
|                   | V.1,F.                  | VJF,             |  |  |
| 9                 | VJ.F.                   | V.IF.            |  |  |
| 10                | VJ.F.                   | V.I.F.           |  |  |
| 11                | 3.0                     | c-e              |  |  |
| 12                | V.I.P.                  | V.I.F.           |  |  |
| 13                | V.I.F.                  | V,LP,            |  |  |
| 14                | VOID VOID               |                  |  |  |
| 15                | FOUR (4) 27-6"<br>DOORS | 7-11%*<br>+ 2-0* |  |  |
| 16                | Z-10" .                 | <b>8</b> .0      |  |  |
| 17                | PAIR Z-C                | 7.11%°<br>+ 2-6  |  |  |
| 18                | PAIR I'-3"              | C-8              |  |  |
| 19                | z-c                     | 7-0              |  |  |
| 20                | 5.0                     | 7-0              |  |  |
| 21                | 2.0                     | 7-0 <sup>-</sup> |  |  |
| 22                | 2.0                     | 6.6              |  |  |
| 23                | 2.0                     | 7.0              |  |  |
| 24                | 2.07                    | 7.0              |  |  |
| 25                | 24                      | 6.0              |  |  |
| 56                | 2.0                     | 7-0              |  |  |
| 27                | 3.6                     | 7-0              |  |  |
| 26                | 2.6                     | 7.07             |  |  |
| 29                | 2.3                     | 7-0              |  |  |
| 30                | Z-C                     | 7-0              |  |  |
| 81                | 2.0                     | 7.0              |  |  |
| 32                | 2.6                     | 7.0              |  |  |
| 33                | 7-6                     | 7-0              |  |  |
| 34                | 3-0                     | 7-6              |  |  |
| 35                | PAIR I'-G               | 7.0              |  |  |
| 36                | PAR OF 2-0"             | c-o              |  |  |
| 37                | PAIR 2-C                | e e              |  |  |
| 38                | VOID                    |                  |  |  |
| 39                | 2.0                     | VJ.F.            |  |  |
| 40 .              | z-o                     | V.I.F.           |  |  |
| 41                | VJ.r.                   | VJ.P.            |  |  |
| 42                | VIJ.                    | VJ.F.            |  |  |
| 43                | · 2-6                   | VI.F.            |  |  |
| 44                | V.I.F.                  | · VJ.F.          |  |  |
| 45                | FAX 2-0                 | VJF.             |  |  |
| 46                | FAR Z-O                 | V.I.F.           |  |  |
| 47                | 5.0                     | V.1.F.           |  |  |
| 40                | PAR 2-C                 | 7.11X            |  |  |