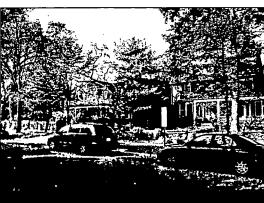

#### 5. PHOTOGRAPHS

- Clearly labeled photographic prints of each facade of existing resource, including details of the affected portions. All labels should be placed on the front of photographs.
- b. Clearly label photographic prints of the resource as viewed from the public right-of-way and of the adjoining properties. All labels should be placed on the front of photographs.

The current lot that the house is sited is 80' wide and 125' deep. The house is currently sited in the southern half of the lot, providing a good size rear yard. A driveway runs along the west property line and terminates at an existing garage located in the northwestern corner of the property. The property contains several large, mature trees.