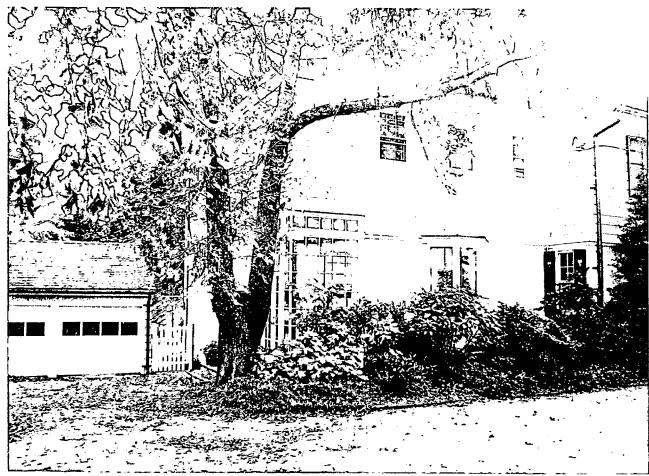

Applicant:

Stephen Best

Address:

3810 Bradley Lane, Chevy Chase

This HAWP approval is subject to the general condition that the applicant shall present the 3 permit sets of drawings to Historic Preservation Commission (HPC) staff for review and stamping prior to submission for the applicable Montgomery County Department of Permitting Services (DPS) building permits.