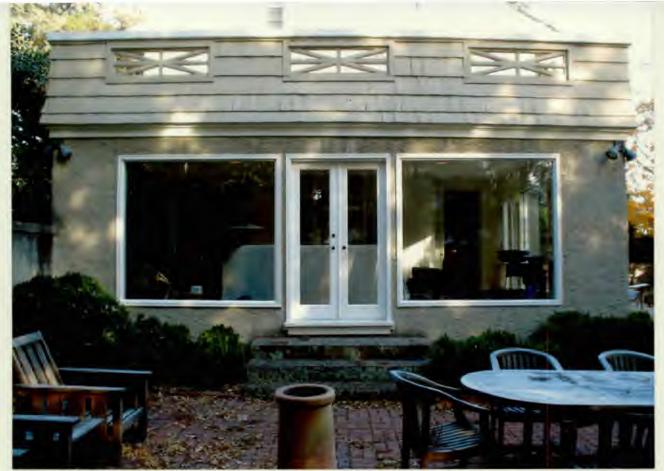

FROM:

Tania Tully, Senior Planner/6

Historic Preservation Section

SUBJECT:

Historic Area Work Permit #404108, Addition rebuild and porch rehabilitation

The Montgomery County Historic Preservation Commission (HPC) has reviewed the attached application for a Historic Area Work Permit (HAWP). This application was **Approved** at its 12/7/2005 meeting.

Applicant:

Stephen Best

Address:

3810 Bradley Lane, Chevy Chase

This HAWP approval is subject to the general condition that the applicant shall present the 3 permit sets of drawings to Historic Preservation Commission (HPC) staff for review and stamping prior to submission for the applicable Montgomery County Department of Permitting Services (DPS) building permits.