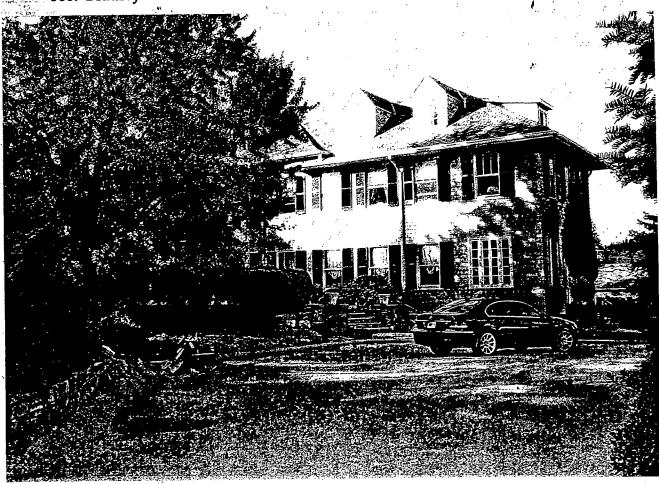

35/13-05Z 3810 Bradley Lane Chevy Chase Village Historic District, 35/13

Applicant:

Stephen Best

Address:

3810 Bradley Lane, Chevy Chase

This HAWP approval is subject to the general condition that the applicant shall present the 3 permit sets of drawings to Historic Preservation Commission (HPC) staff for review and stamping prior to submission for the applicable Montgomery County Department of Permitting Services (DPS) building permits.