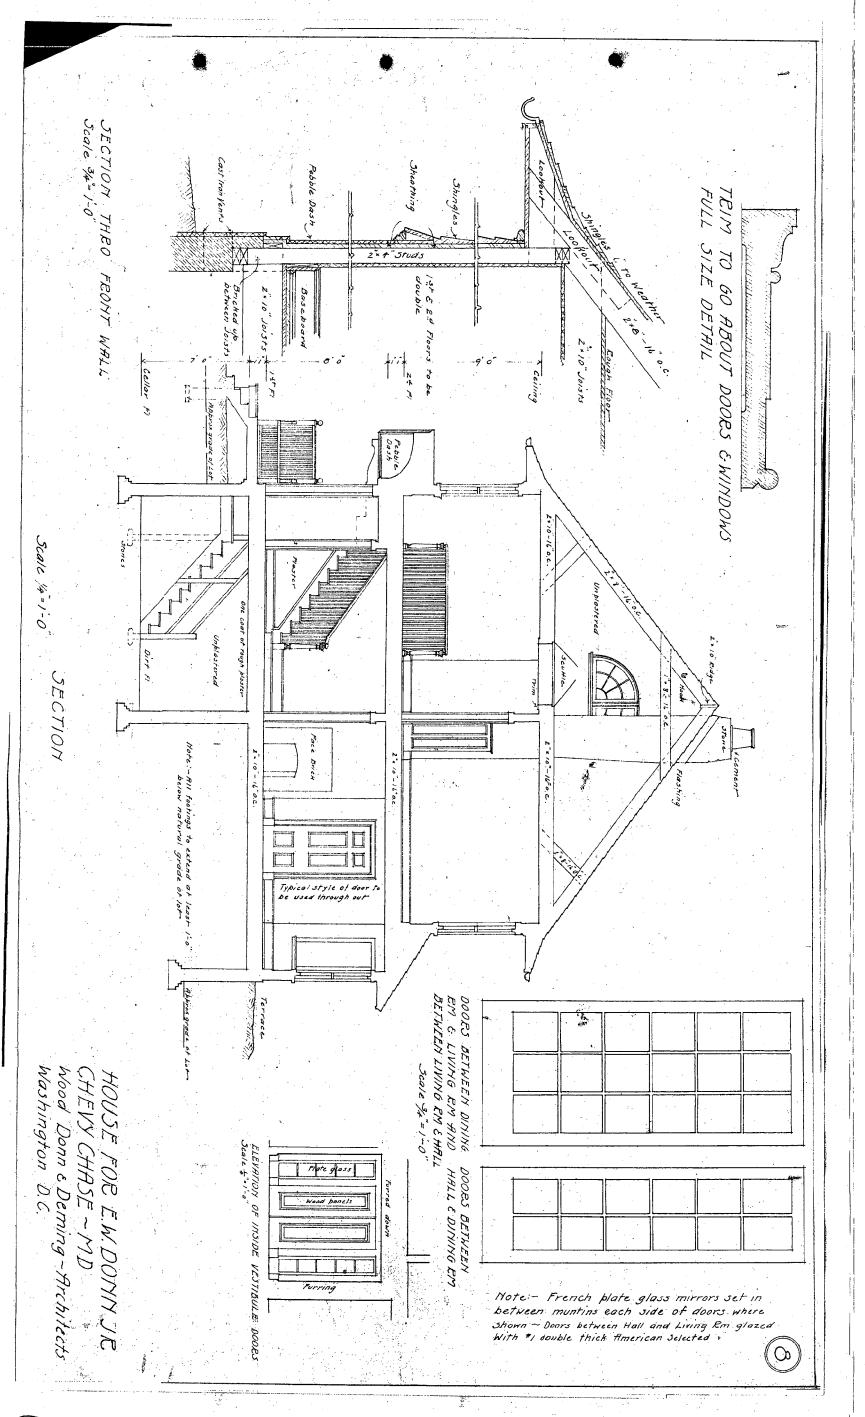

35/13-05Z 3810 Bradley Lane Chevy Chase Village Historic District, 35/13

FROM:

Tania Tully, Senior Planner/6

Historic Preservation Section

SUBJECT:

Historic Area Work Permit #404108, Addition rebuild and porch rehabilitation

The Montgomery County Historic Preservation Commission (HPC) has reviewed the attached application for a Historic Area Work Permit (HAWP). This application was **Approved** at its 12/7/2005 meeting.

Applicant:

Stephen Best

Address:

3810 Bradley Lane, Chevy Chase

This HAWP approval is subject to the general condition that the applicant shall present the 3 permit sets of drawings to Historic Preservation Commission (HPC) staff for review and stamping prior to submission for the applicable Montgomery County Department of Permitting Services (DPS) building permits.