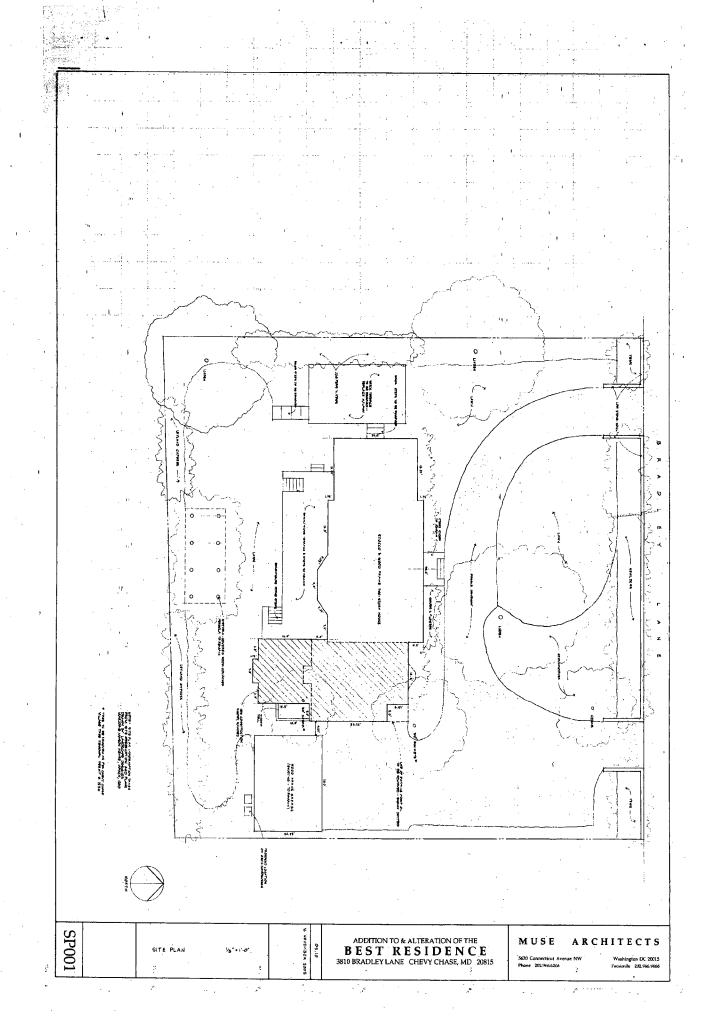

Applicant:

Stephen Best

Address:

3810 Bradley Lane, Chevy Chase

This HAWP approval is subject to the general condition that the applicant shall present the 3 permit sets of drawings to Historic Preservation Commission (HPC) staff for review and stamping prior to submission for the applicable Montgomery County Department of Permitting Services (DPS) building permits.