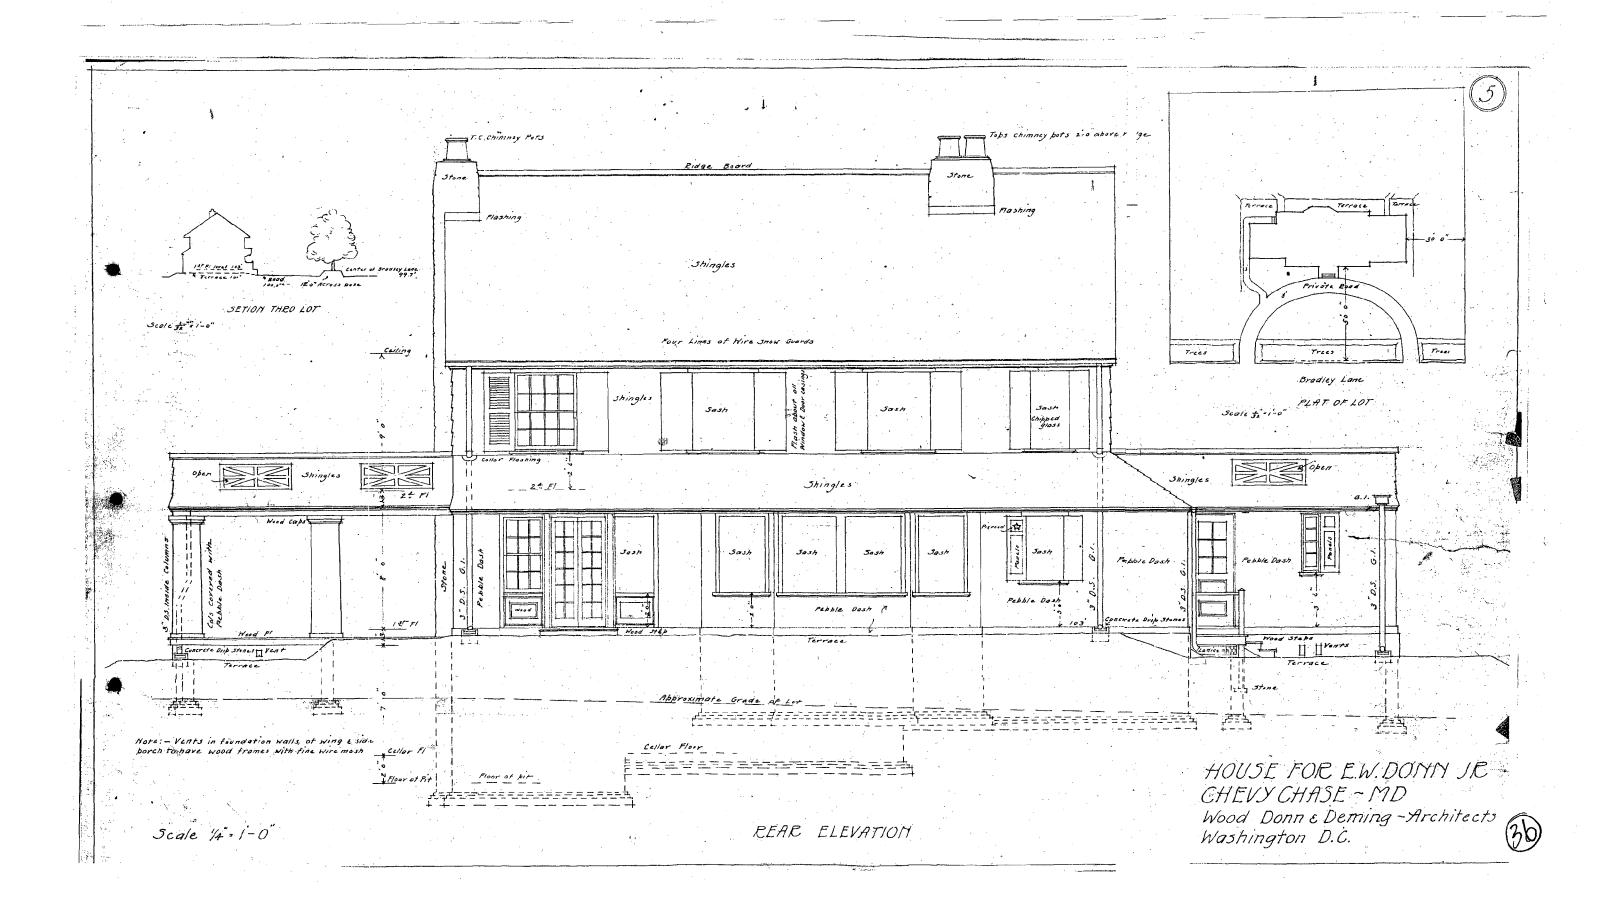

er of existing addition



Rear (southeast) elevation from yard



Rear (southwest) elevation from yard



Detail, southwest corner of one-story portion



Detail, south elevation of existing one-story portion



Detail, west elevation of one-story portion



Detail, northwest corner one-story portion



3807 Bradley Lane



3815 Bradley Lane



3804 Bradley Lane



1 Quincy Street



5 Quincy Street



11 Quincy Street

















(D)



(<del>0</del>





EXISTING WEST ELEVATION DEFOND TO BE DEFOUND PORTION TO REWAIN 05.10 44. ADDITION TO AND RENOVATION OF THE
BEST RESIDENCE
3810 BRADLEY LANE CHEVY CHASE, MARYLAND 20815 ARCHITECTS MUSE EXISTING WEST ELEVATION SCALE: 1/4" = 1'-0" Washington DC 20015 Facsimile 202.966.9666 5630 Connecticut Avenue NW Phone 202.966.6266

(Fr















Scale 1/4 = 1-0"





### **HISTORIC PRESERVATION COMMISSION STAFF REPORT**

Address:

3810 Bradley Lane, Chevy Chase

**Meeting Date:** 

12/7/2005

Applicant:

Stephen Best

Report Date:

11/30/2005

rippirouno.

(Stephen Muse, Architect)

**Public Notice:** 

11/23/2005

Resource:

Outstanding Resource

Chevy Chase Village Historic District

Tax Credit:

Partial

Review:

HAWP

Staff:

Tania Tully

Case Number:

35/15-05Z

**PROPOSAL:** 

Addition rebuild and

expansion and porch

rehabilitation

**RECOMMENDATION:** 

Approve

### PROJECT DESCRIPTION

SIGNIFICANCE:

Outstanding Resource within the Chevy Chase Village Historic District

STYLE:

Colonial Revival

DATE:

c.1910

Wood Donn & Deming - Architects designed this two story stucco and wood shingle residence for E.W. Donn, Jr.