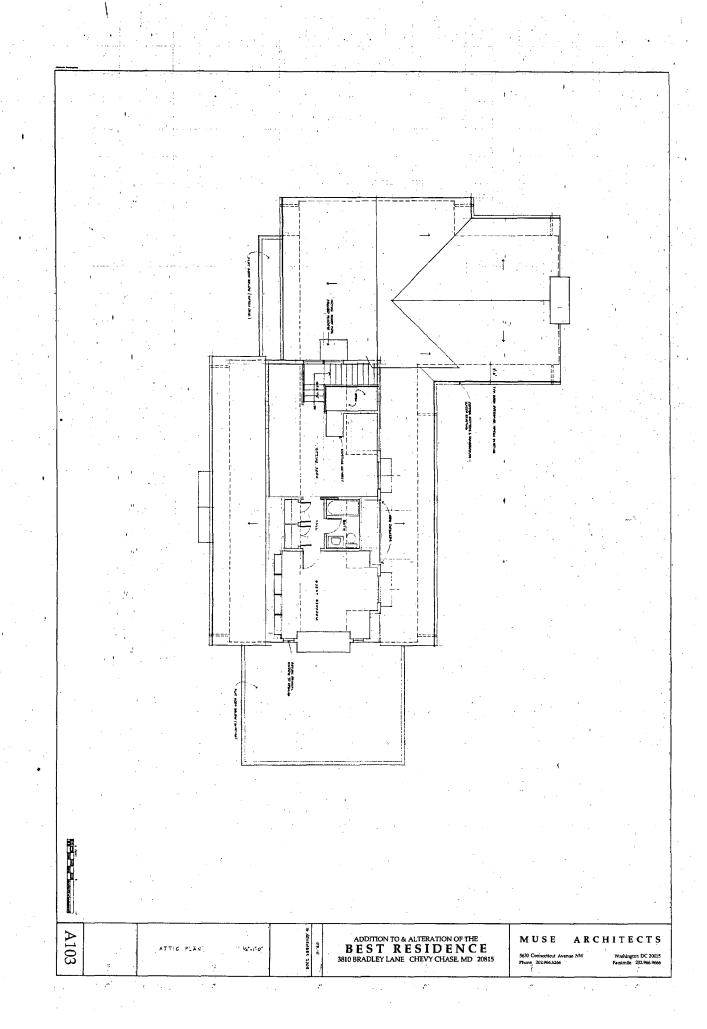

35/13-05Z 3810 Bradley Lane Chevy Chase Village Historic District, 35/13

FROM:

Tania Tully, Senior Planner/6

Historic Preservation Section

SUBJECT:

Historic Area Work Permit #404108, Addition rebuild and porch rehabilitation

The Montgomery County Historic Preservation Commission (HPC) has reviewed the attached application for a Historic Area Work Permit (HAWP). This application was **Approved** at its 12/7/2005 meeting.

Applicant:

Stephen Best

Address:

3810 Bradley Lane, Chevy Chase

This HAWP approval is subject to the general condition that the applicant shall present the 3 permit sets of drawings to Historic Preservation Commission (HPC) staff for review and stamping prior to submission for the applicable Montgomery County Department of Permitting Services (DPS) building permits.