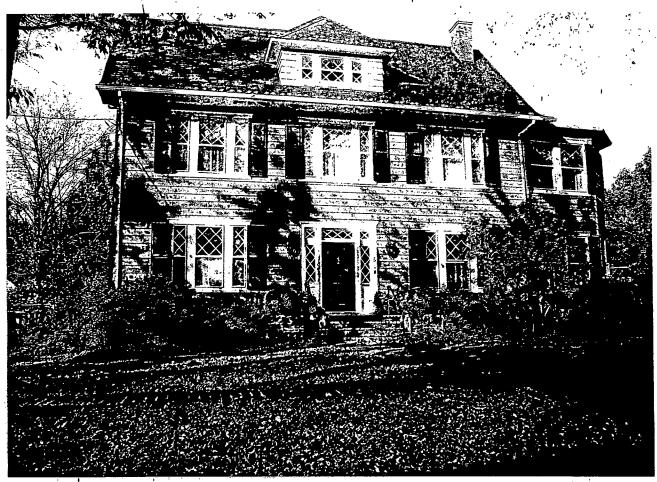

Applicant:

Stephen Best

Address:

3810 Bradley Lane, Chevy Chase

This HAWP approval is subject to the general condition that the applicant shall present the 3 permit sets of drawings to Historic Preservation Commission (HPC) staff for review and stamping prior to submission for the applicable Montgomery County Department of Permitting Services (DPS) building permits.