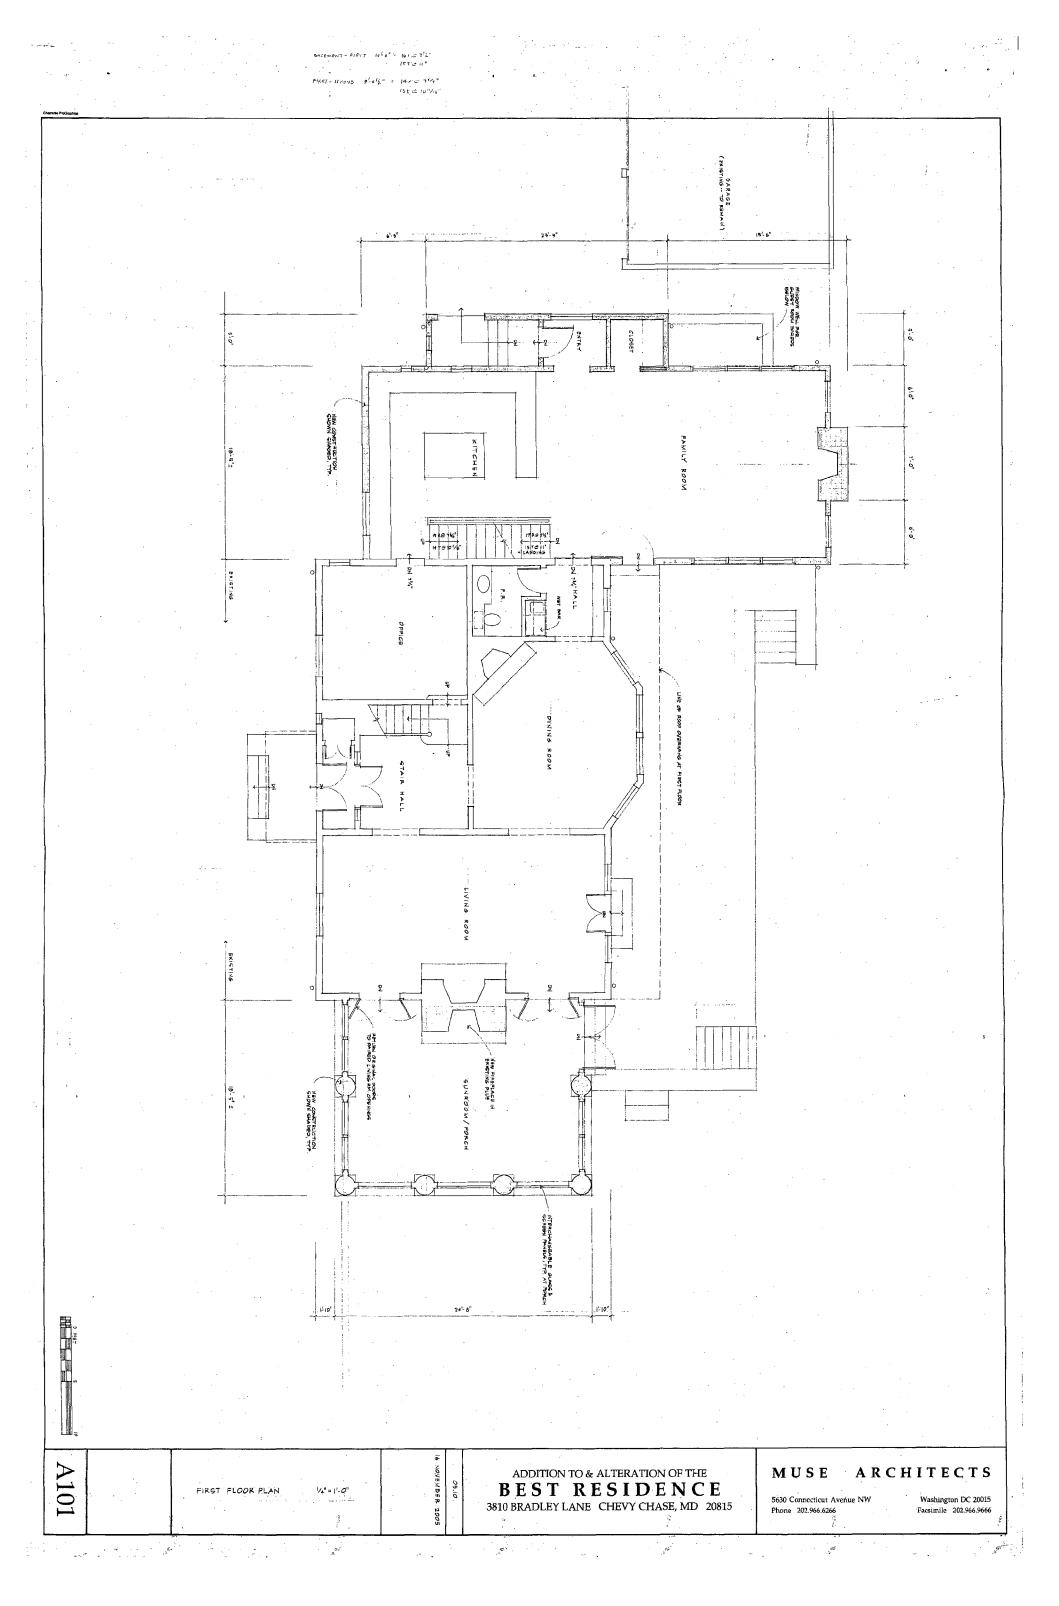

35/13-05Z 3810 Bradley Lane Chevy Chase Village Historic District, 35/13

FROM:

Tania Tully, Senior Planner/6

Historic Preservation Section

SUBJECT:

Historic Area Work Permit #404108, Addition rebuild and porch rehabilitation

The Montgomery County Historic Preservation Commission (HPC) has reviewed the attached application for a Historic Area Work Permit (HAWP). This application was **Approved** at its 12/7/2005 meeting.

Applicant:

Stephen Best

Address:

3810 Bradley Lane, Chevy Chase

This HAWP approval is subject to the general condition that the applicant shall present the 3 permit sets of drawings to Historic Preservation Commission (HPC) staff for review and stamping prior to submission for the applicable Montgomery County Department of Permitting Services (DPS) building permits.