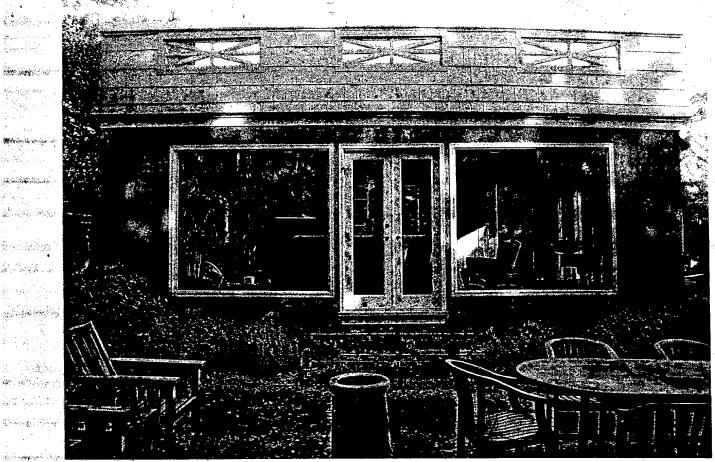

Applicant:

Stephen Best

Address:

3810 Bradley Lane, Chevy Chase

This HAWP approval is subject to the general condition that the applicant shall present the 3 permit sets of drawings to Historic Preservation Commission (HPC) staff for review and stamping prior to submission for the applicable Montgomery County Department of Permitting Services (DPS) building permits.