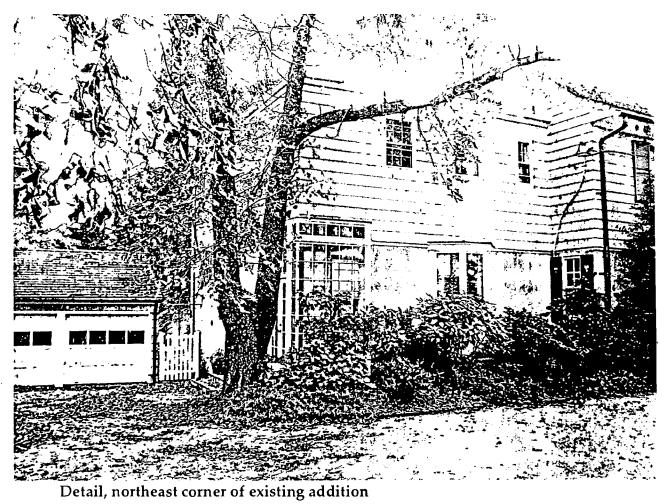

35/13-05Z 3810 Bradley Lane Chevy Chase Village Historic District, 35/13

FROM:

Tania Tully, Senior Planner/6

Historic Preservation Section

SUBJECT:

Historic Area Work Permit #404108, Addition rebuild and porch rehabilitation

The Montgomery County Historic Preservation Commission (HPC) has reviewed the attached application for a Historic Area Work Permit (HAWP). This application was **Approved** at its 12/7/2005 meeting.