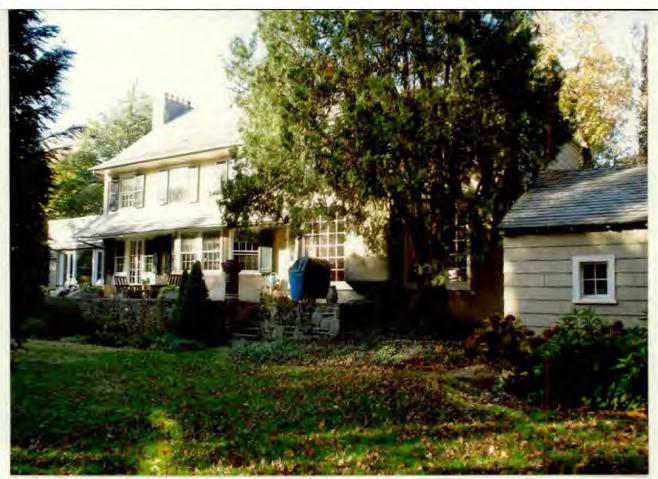

FROM:

Tania Tully, Senior Planner/6

Historic Preservation Section

SUBJECT:

Historic Area Work Permit #404108, Addition rebuild and porch rehabilitation

The Montgomery County Historic Preservation Commission (HPC) has reviewed the attached application for a Historic Area Work Permit (HAWP). This application was **Approved** at its 12/7/2005 meeting.

Applicant:

Stephen Best

Address:

3810 Bradley Lane, Chevy Chase

This HAWP approval is subject to the general condition that the applicant shall present the 3 permit sets of drawings to Historic Preservation Commission (HPC) staff for review and stamping prior to submission for the applicable Montgomery County Department of Permitting Services (DPS) building permits.