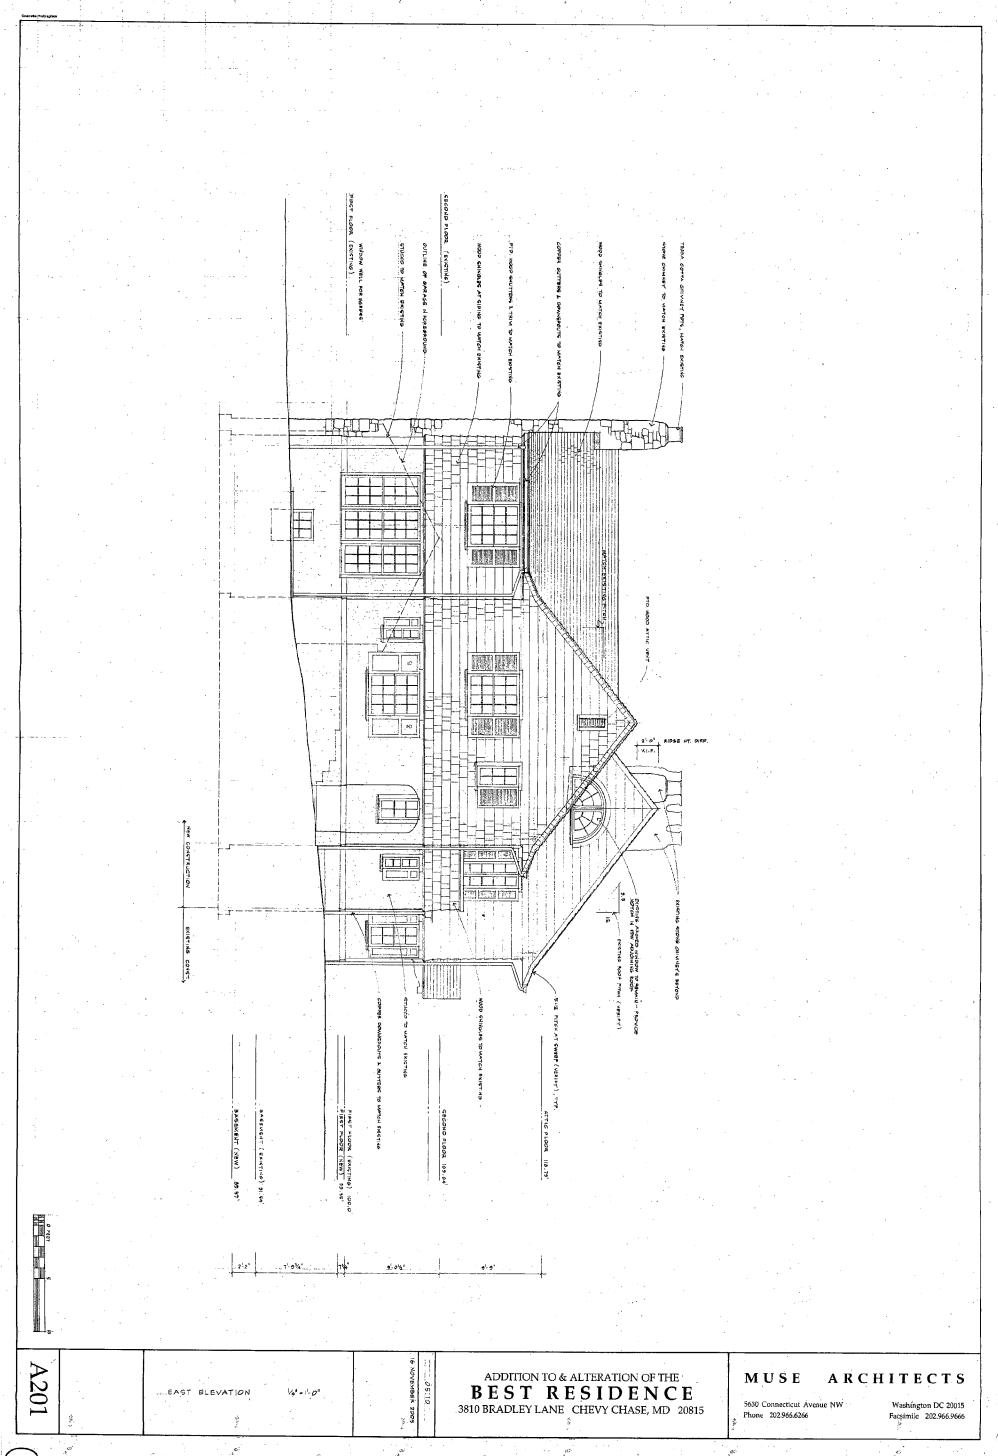

35/13-05Z 3810 Bradley Lane Chevy Chase Village Historic District, 35/13

FROM:

Tania Tully, Senior Planner/6

Historic Preservation Section

SUBJECT:

Historic Area Work Permit #404108, Addition rebuild and porch rehabilitation

The Montgomery County Historic Preservation Commission (HPC) has reviewed the attached application for a Historic Area Work Permit (HAWP). This application was **Approved** at its 12/7/2005 meeting.

Applicant:

Stephen Best

Address:

3810 Bradley Lane, Chevy Chase

This HAWP approval is subject to the general condition that the applicant shall present the 3 permit sets of drawings to Historic Preservation Commission (HPC) staff for review and stamping prior to submission for the applicable Montgomery County Department of Permitting Services (DPS) building permits.