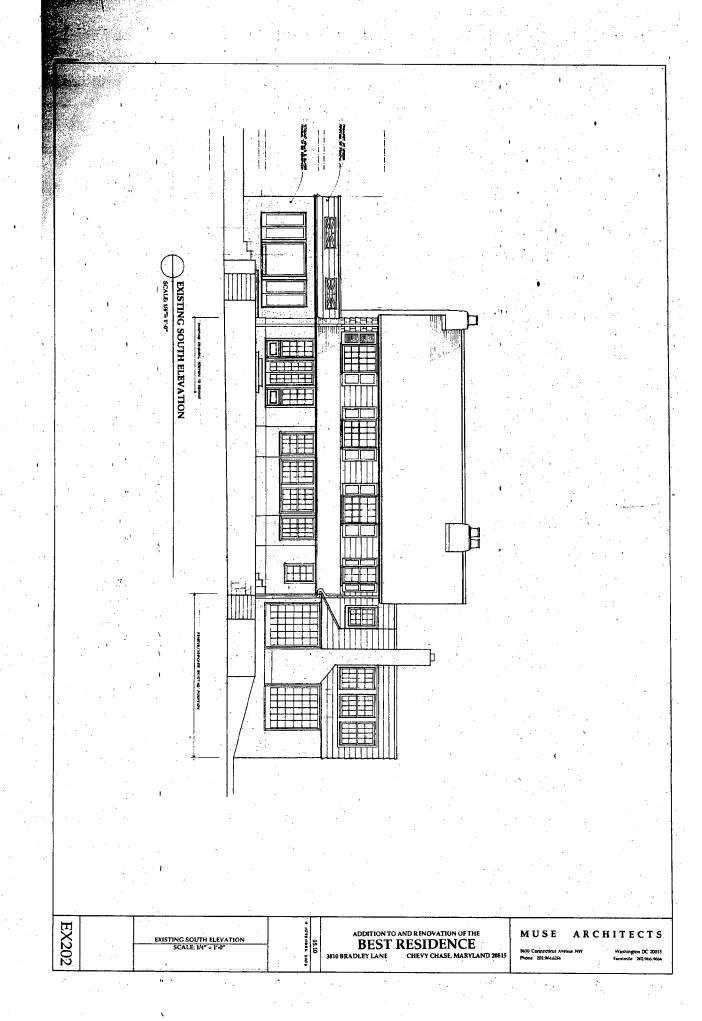

FROM:

Tania Tully, Senior Planner/6

Historic Preservation Section

SUBJECT:

Historic Area Work Permit #404108, Addition rebuild and porch rehabilitation

The Montgomery County Historic Preservation Commission (HPC) has reviewed the attached application for a Historic Area Work Permit (HAWP). This application was **Approved** at its 12/7/2005 meeting.

Applicant:

Stephen Best

Address:

3810 Bradley Lane, Chevy Chase

This HAWP approval is subject to the general condition that the applicant shall present the 3 permit sets of drawings to Historic Preservation Commission (HPC) staff for review and stamping prior to submission for the applicable Montgomery County Department of Permitting Services (DPS) building permits.