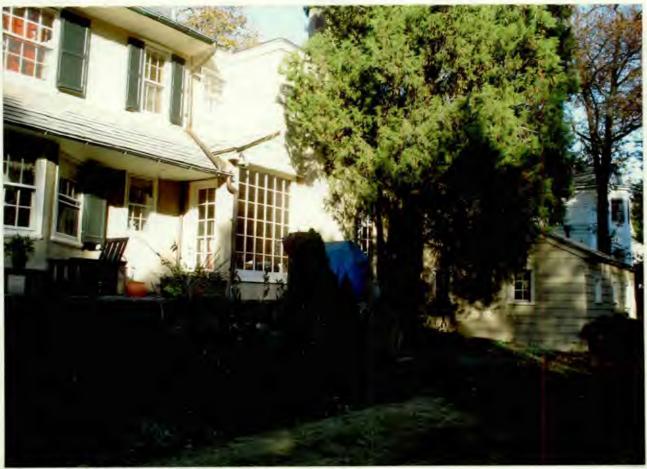

FROM:

Tania Tully, Senior Planner/6

Historic Preservation Section

SUBJECT:

Historic Area Work Permit #404108, Addition rebuild and porch rehabilitation

The Montgomery County Historic Preservation Commission (HPC) has reviewed the attached application for a Historic Area Work Permit (HAWP). This application was **Approved** at its 12/7/2005 meeting.

Applicant:

Stephen Best

Address:

3810 Bradley Lane, Chevy Chase

This HAWP approval is subject to the general condition that the applicant shall present the 3 permit sets of drawings to Historic Preservation Commission (HPC) staff for review and stamping prior to submission for the applicable Montgomery County Department of Permitting Services (DPS) building permits.