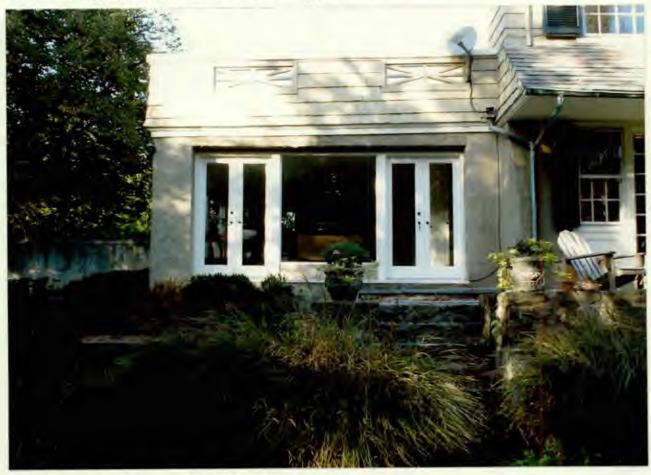

FROM:

Tania Tully, Senior Planner/6

Historic Preservation Section

SUBJECT:

Historic Area Work Permit #404108, Addition rebuild and porch rehabilitation

The Montgomery County Historic Preservation Commission (HPC) has reviewed the attached application for a Historic Area Work Permit (HAWP). This application was **Approved** at its 12/7/2005 meeting.

Applicant:

Stephen Best

Address:

3810 Bradley Lane, Chevy Chase

This HAWP approval is subject to the general condition that the applicant shall present the 3 permit sets of drawings to Historic Preservation Commission (HPC) staff for review and stamping prior to submission for the applicable Montgomery County Department of Permitting Services (DPS) building permits.