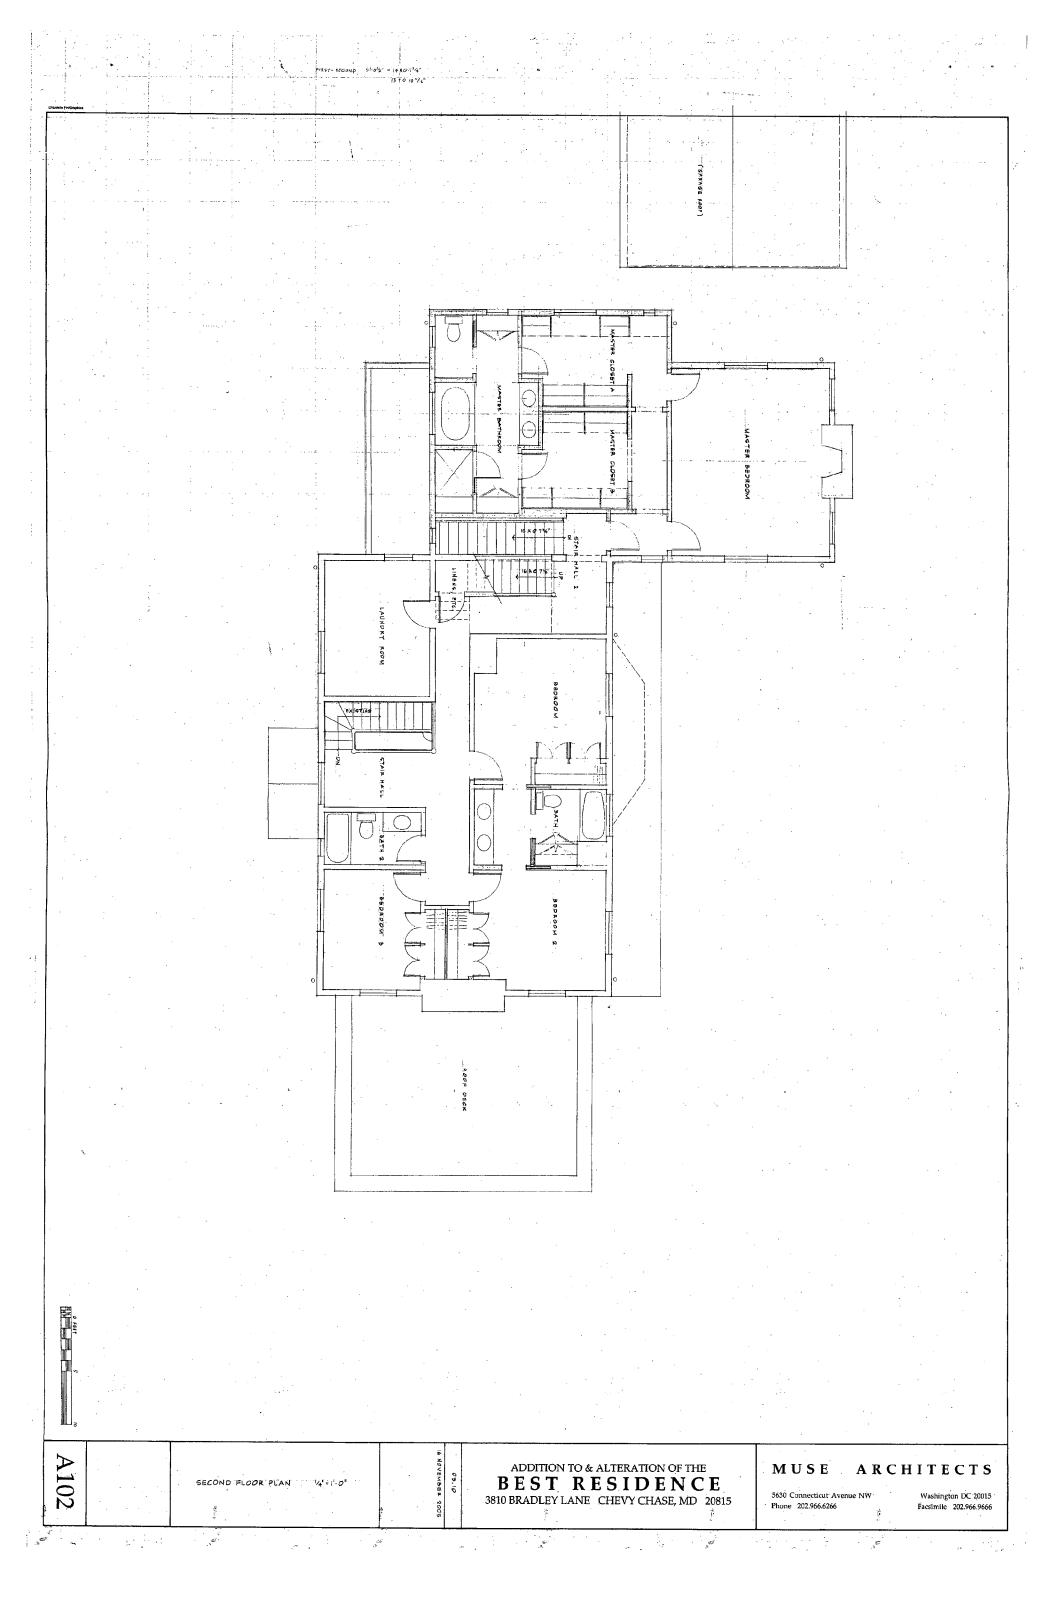

35/13-05Z 3810 Bradley Lane Chevy Chase Village Historic District, 35/13

FROM:

Tania Tully, Senior Planner/6

Historic Preservation Section

SUBJECT:

Historic Area Work Permit #404108, Addition rebuild and porch rehabilitation

The Montgomery County Historic Preservation Commission (HPC) has reviewed the attached application for a Historic Area Work Permit (HAWP). This application was **Approved** at its 12/7/2005 meeting.

Applicant:

Stephen Best

Address:

3810 Bradley Lane, Chevy Chase

This HAWP approval is subject to the general condition that the applicant shall present the 3 permit sets of drawings to Historic Preservation Commission (HPC) staff for review and stamping prior to submission for the applicable Montgomery County Department of Permitting Services (DPS) building permits.