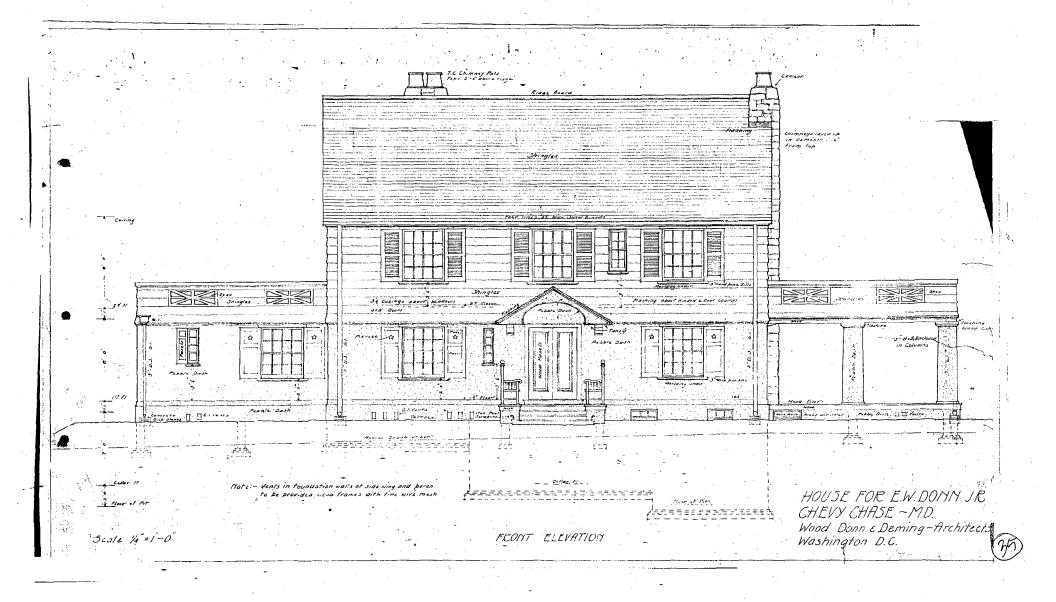

35/13-05Z 3810 Bradley Lane Chevy Chase Village Historic District, 35/13

Applicant:

Stephen Best

Address:

3810 Bradley Lane, Chevy Chase

This HAWP approval is subject to the general condition that the applicant shall present the 3 permit sets of drawings to Historic Preservation Commission (HPC) staff for review and stamping prior to submission for the applicable Montgomery County Department of Permitting Services (DPS) building permits.