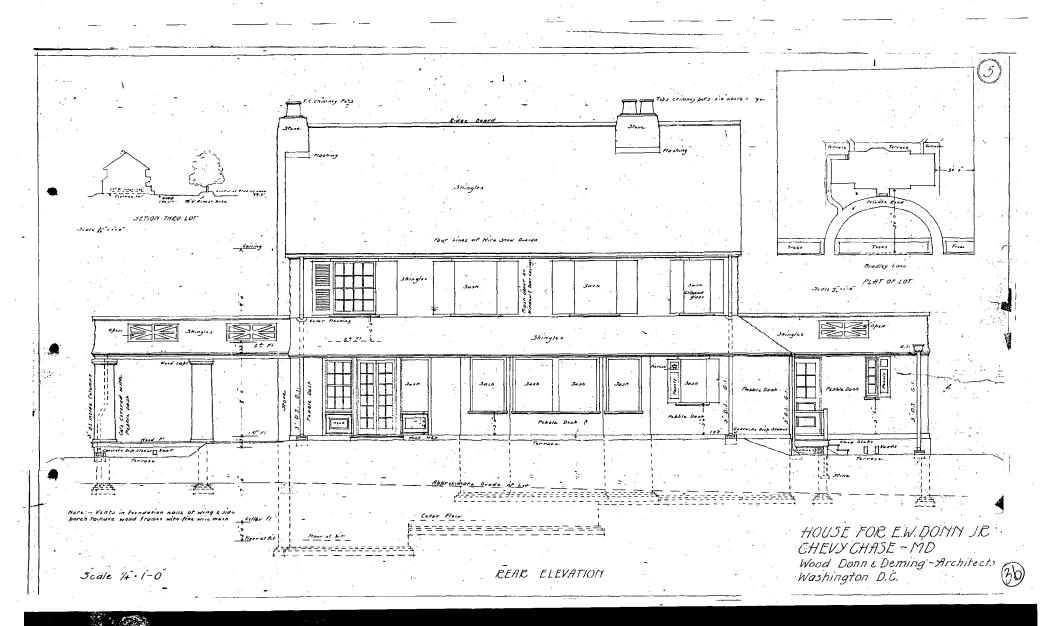

35/13-05Z 3810 Bradley Lane Chevy Chase Village Historic District, 35/13

Applicant:

Stephen Best

Address:

3810 Bradley Lane, Chevy Chase

This HAWP approval is subject to the general condition that the applicant shall present the 3 permit sets of drawings to Historic Preservation Commission (HPC) staff for review and stamping prior to submission for the applicable Montgomery County Department of Permitting Services (DPS) building permits.