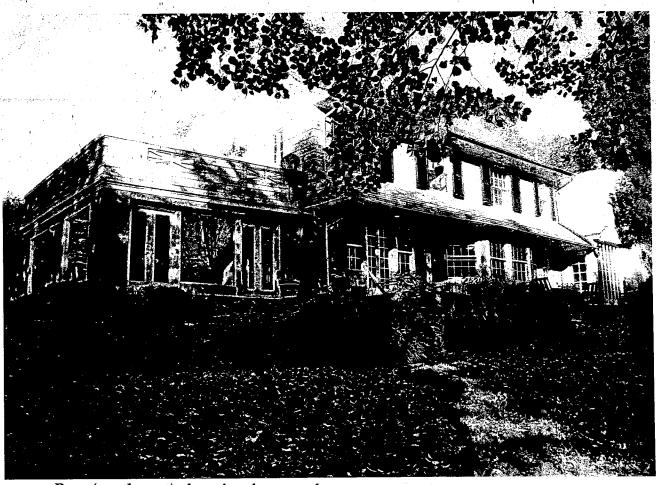

Applicant:

Stephen Best

Address:

3810 Bradley Lane, Chevy Chase

This HAWP approval is subject to the general condition that the applicant shall present the 3 permit sets of drawings to Historic Preservation Commission (HPC) staff for review and stamping prior to submission for the applicable Montgomery County Department of Permitting Services (DPS) building permits.