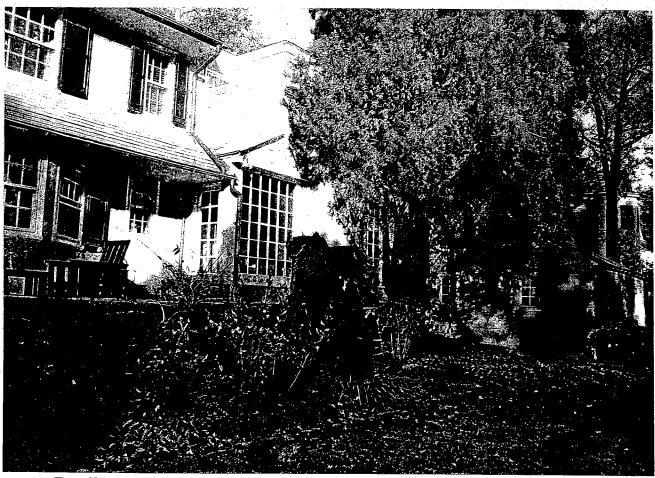

FROM:

Tania Tully, Senior Planner/6

Historic Preservation Section

SUBJECT:

Historic Area Work Permit #404108, Addition rebuild and porch rehabilitation

The Montgomery County Historic Preservation Commission (HPC) has reviewed the attached application for a Historic Area Work Permit (HAWP). This application was **Approved** at its 12/7/2005 meeting.

Applicant:

Stephen Best

Address:

3810 Bradley Lane, Chevy Chase

This HAWP approval is subject to the general condition that the applicant shall present the 3 permit sets of drawings to Historic Preservation Commission (HPC) staff for review and stamping prior to submission for the applicable Montgomery County Department of Permitting Services (DPS) building permits.