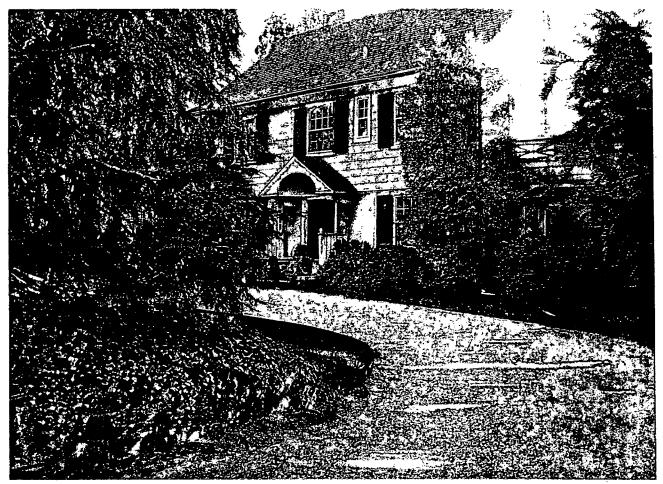

E REMOVAL PERMIT

Permit Number: 1524

Date Issued: November 8, 2005

Expires: November 8, 2006

Name of Property Owner:

Stephen and Kristen Best

Address of Construction:

3810 Bradley Lane

Chevy Chase, Maryland 20815

Contractor:

To be determined.

Contact Person:

Muse Architects

Phone Number:

(202) 966-6266

#### WORK TO BE DONE

Number of Trees to be Removed:

Two (2)

Diameter, Species, Location:

33.0-inch diameter Cedar—rear yard, left of house 35.0-inch diameter Buckeye—front yard, left of house

#### SPECIAL CONDITIONS

- □ Work must be completed by **November 8, 2006**.
- All debris must be hauled away by Contractor.
- Posting of commercial signs is prohibited.

Permit Fee: \$50.00

Appeal Fee: \$0.00

Fines: N/A

Total Fees Due: \$50.00 (PAID)

THIS PERMIT MUST BE POSTED



Front (north) elevation from driveway (east)



Front elevation from driveway (west)



Front elevation from public right-of-way



Detail, north elevation of existing addition



Detail, northeast corner of existing addition



Detail, northeast corner of existing addition



Detail, east elevation of existing addition



Detail, southeast corner of existing addition



Rear (southeast) elevation from yard



Rear (southwest) elevation from yard



Detail, southwest corner of one-story portion



Detail, south elevation of existing one-story portion



Detail, west elevation of one-story portion

THE WAY



Detail, northwest corner one-story portion



3807 Bradley Lane



3815 Bradley Lane



3804 Bradley Lane



1 Quincy Street



5 Quincy Street



11 Quincy Street

#### MUSE ARCHITE