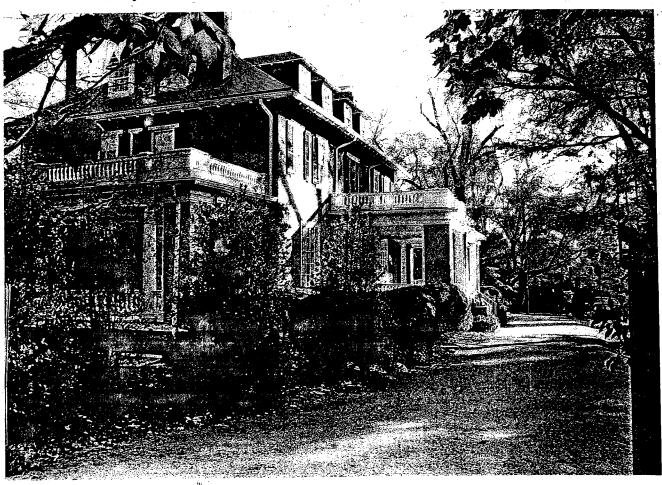

35/13-05Z 3810 Bradley Lane Chevy Chase Village Historic District, 35/13

Applicant:

Stephen Best

Address:

3810 Bradley Lane, Chevy Chase

This HAWP approval is subject to the general condition that the applicant shall present the 3 permit sets of drawings to Historic Preservation Commission (HPC) staff for review and stamping prior to submission for the applicable Montgomery County Department of Permitting Services (DPS) building permits.