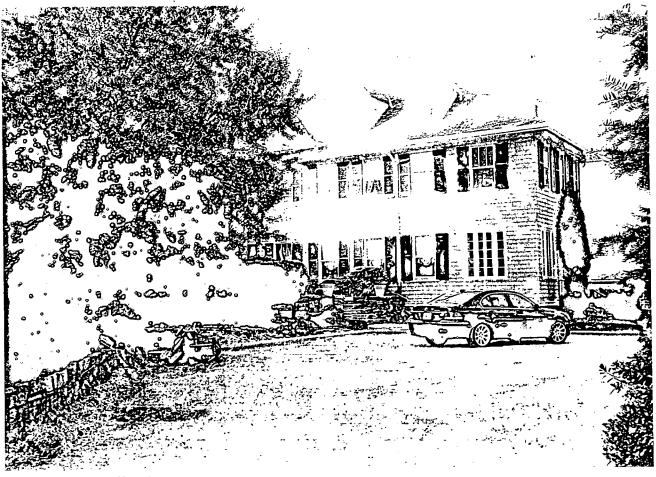

35/13-05Z 3810 Bradley Lane Chevy Chase Village Historic District, 35/13

Applicant:

Stephen Best

Address:

3810 Bradley Lane, Chevy Chase

This HAWP approval is subject to the general condition that the applicant shall present the 3 permit sets of drawings to Historic Preservation Commission (HPC) staff for review and stamping prior to submission for the applicable Montgomery County Department of Permitting Services (DPS) building permits.