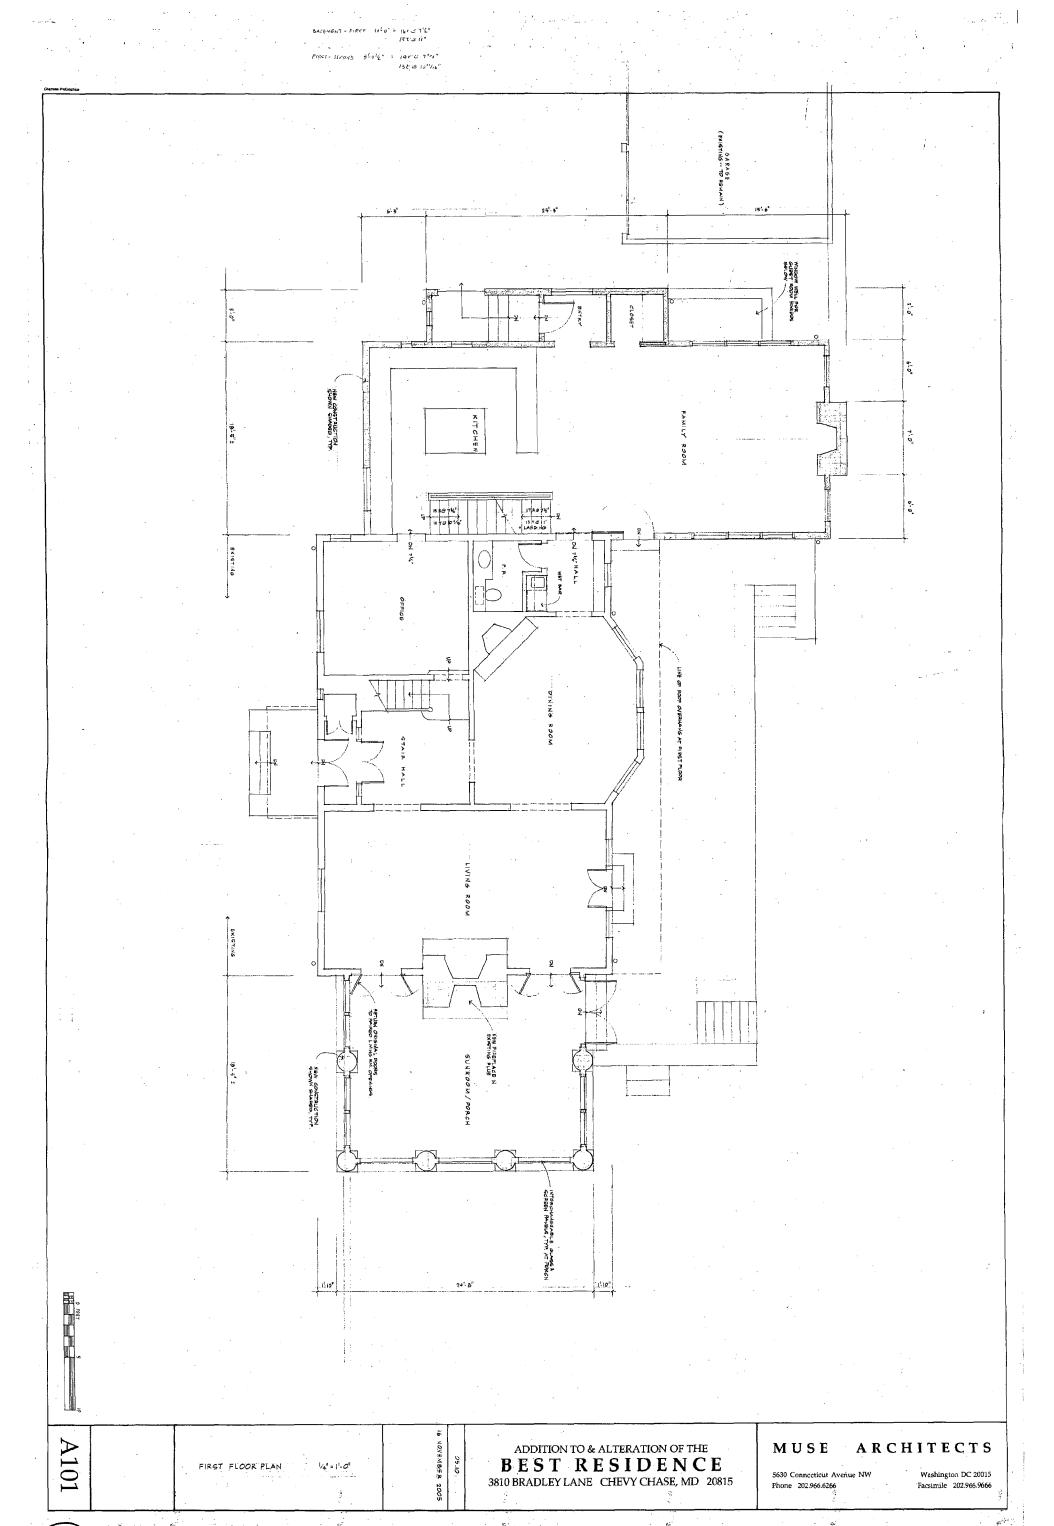

Applicant:

Stephen Best

Address:

3810 Bradley Lane, Chevy Chase

This HAWP approval is subject to the general condition that the applicant shall present the 3 permit sets of drawings to Historic Preservation Commission (HPC) staff for review and stamping prior to submission for the applicable Montgomery County Department of Permitting Services (DPS) building permits.