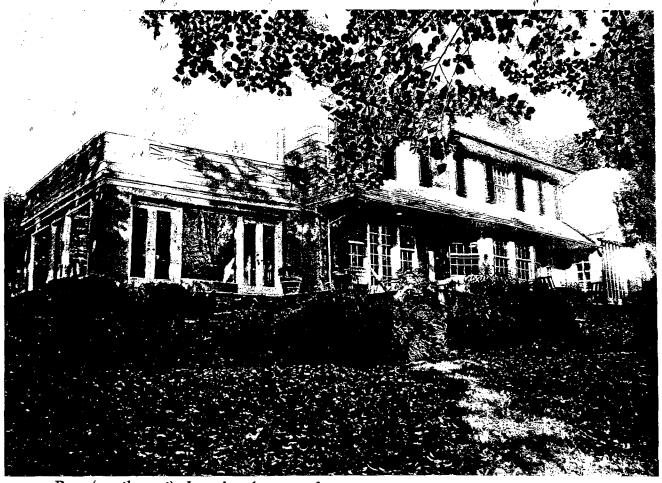

FROM:

Tania Tully, Senior Planner/6

Historic Preservation Section

SUBJECT:

Historic Area Work Permit #404108, Addition rebuild and porch rehabilitation

The Montgomery County Historic Preservation Commission (HPC) has reviewed the attached application for a Historic Area Work Permit (HAWP). This application was **Approved** at its 12/7/2005 meeting.

Applicant:

Stephen Best

Address:

3810 Bradley Lane, Chevy Chase

This HAWP approval is subject to the general condition that the applicant shall present the 3 permit sets of drawings to Historic Preservation Commission (HPC) staff for review and stamping prior to submission for the applicable Montgomery County Department of Permitting Services (DPS) building permits.