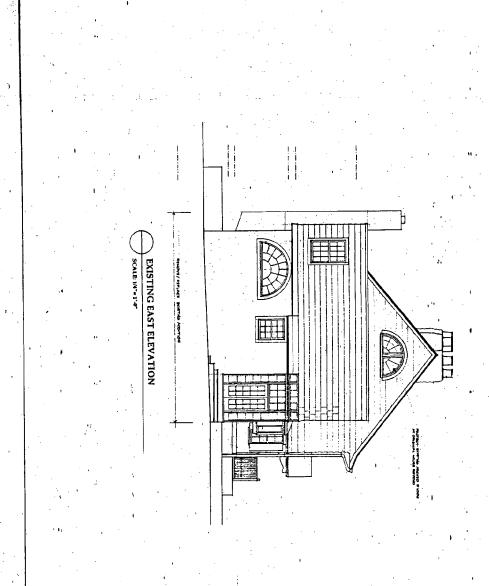

FROM:

Tania Tully, Senior Planner/6

Historic Preservation Section

SUBJECT:

Historic Area Work Permit #404108, Addition rebuild and porch rehabilitation

The Montgomery County Historic Preservation Commission (HPC) has reviewed the attached application for a Historic Area Work Permit (HAWP). This application was **Approved** at its 12/7/2005 meeting.

Applicant:

Stephen Best

Address:

3810 Bradley Lane, Chevy Chase

This HAWP approval is subject to the general condition that the applicant shall present the 3 permit sets of drawings to Historic Preservation Commission (HPC) staff for review and stamping prior to submission for the applicable Montgomery County Department of Permitting Services (DPS) building permits.