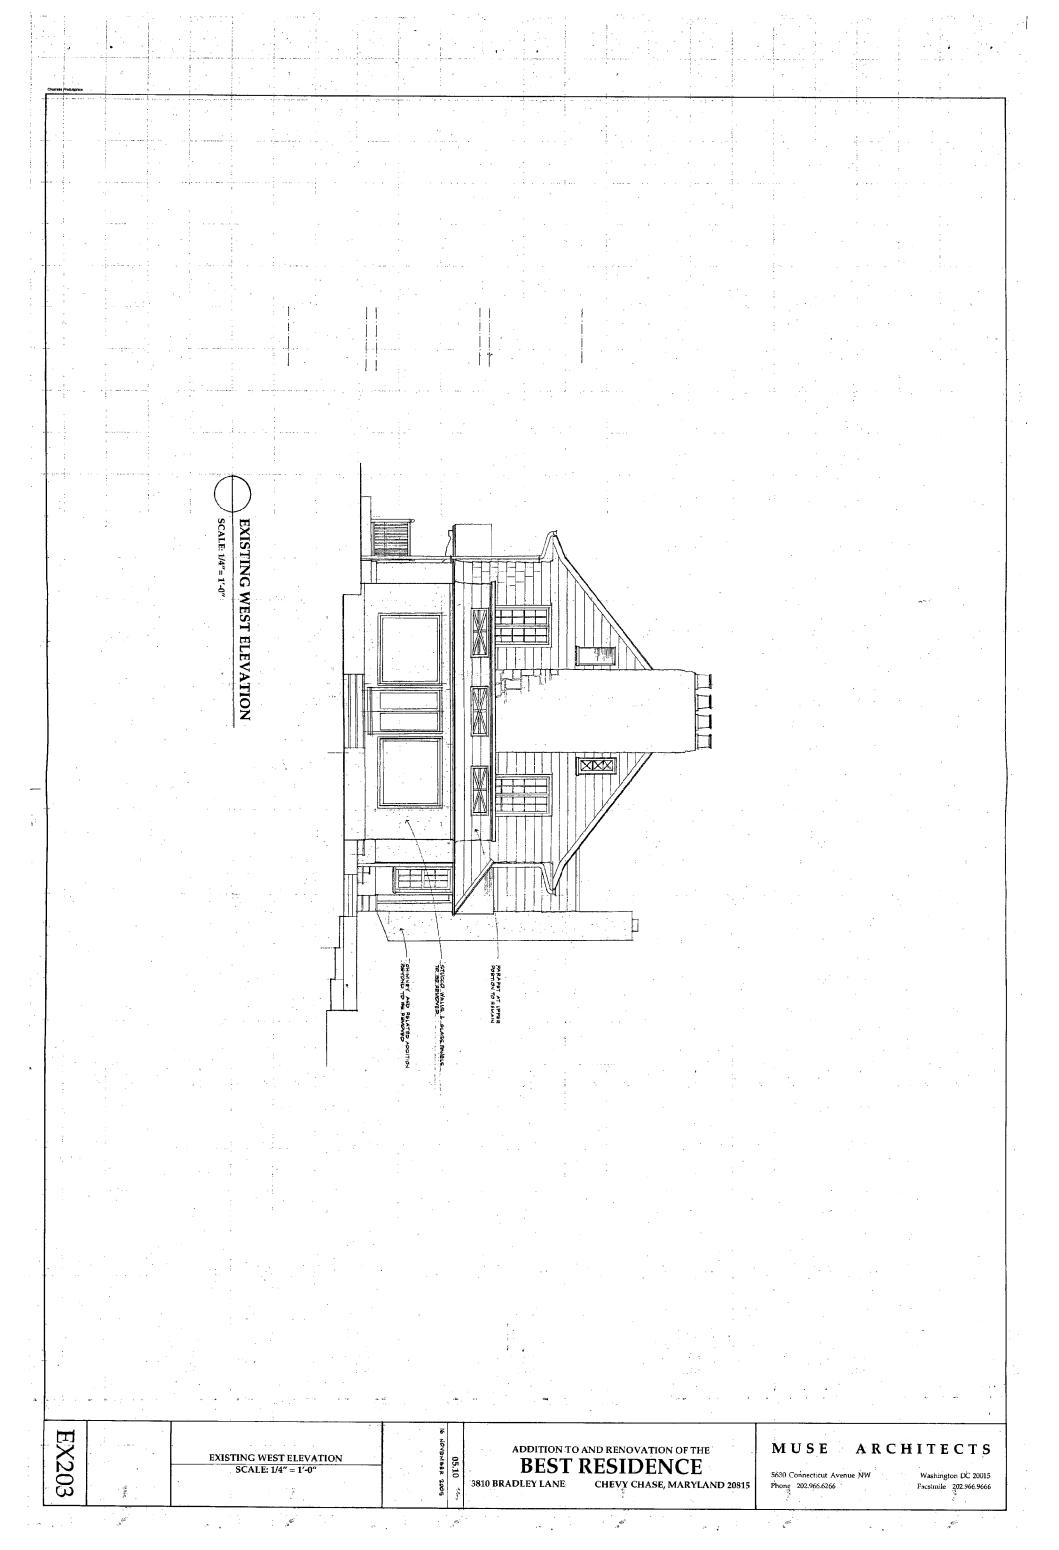

35/13-05Z 3810 Bradley Lane Chevy Chase Village Historic District, 35/13

FROM:

Tania Tully, Senior Planner/6

Historic Preservation Section

SUBJECT:

Historic Area Work Permit #404108, Addition rebuild and porch rehabilitation

The Montgomery County Historic Preservation Commission (HPC) has reviewed the attached application for a Historic Area Work Permit (HAWP). This application was **Approved** at its 12/7/2005 meeting.

Applicant:

Stephen Best

Address:

3810 Bradley Lane, Chevy Chase

This HAWP approval is subject to the general condition that the applicant shall present the 3 permit sets of drawings to Historic Preservation Commission (HPC) staff for review and stamping prior to submission for the applicable Montgomery County Department of Permitting Services (DPS) building permits.