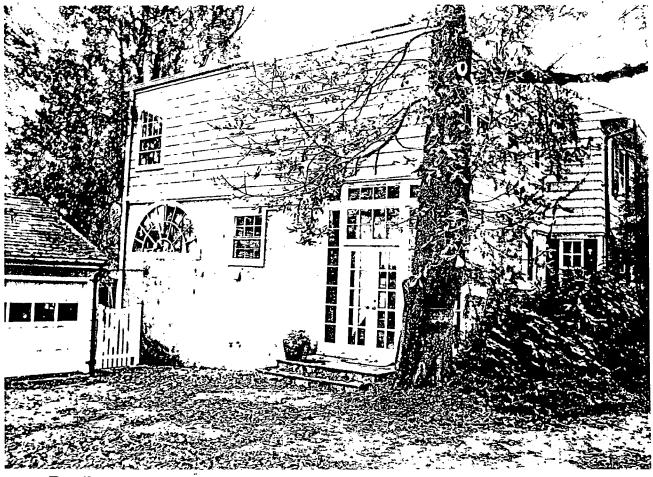

35/13-05Z 3810 Bradley Lane Chevy Chase Village Historic District, 35/13

FROM:

Tania Tully, Senior Planner/6

Historic Preservation Section

SUBJECT:

Historic Area Work Permit #404108, Addition rebuild and porch rehabilitation

The Montgomery County Historic Preservation Commission (HPC) has reviewed the attached application for a Historic Area Work Permit (HAWP). This application was **Approved** at its 12/7/2005 meeting.