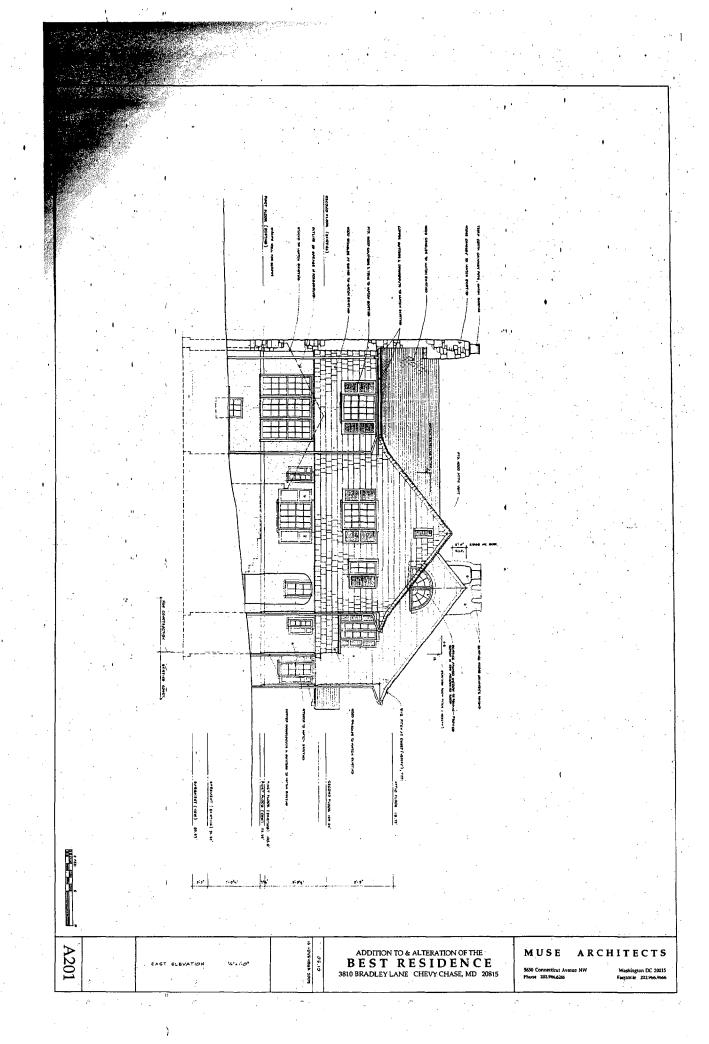

35/13-05Z 3810 Bradley Lane Chevy Chase Village Historic District, 35/13

FROM:

Tania Tully, Senior Planner/6

Historic Preservation Section

SUBJECT:

Historic Area Work Permit #404108, Addition rebuild and porch rehabilitation

The Montgomery County Historic Preservation Commission (HPC) has reviewed the attached application for a Historic Area Work Permit (HAWP). This application was **Approved** at its 12/7/2005 meeting.

Applicant:

Stephen Best

Address:

3810 Bradley Lane, Chevy Chase

This HAWP approval is subject to the general condition that the applicant shall present the 3 permit sets of drawings to Historic Preservation Commission (HPC) staff for review and stamping prior to submission for the applicable Montgomery County Department of Permitting Services (DPS) building permits.