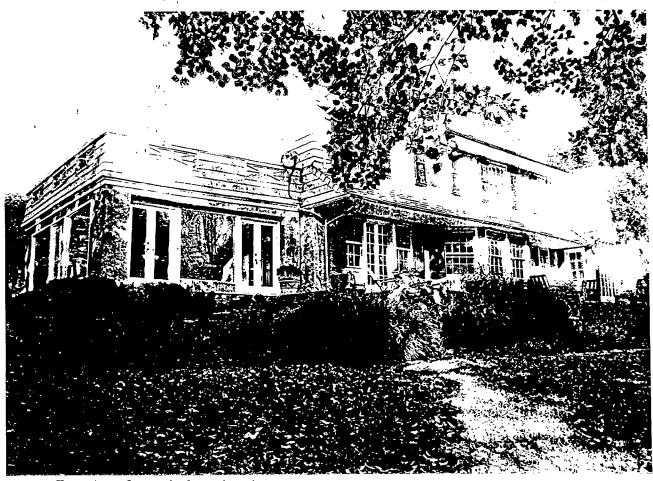

Applicant:

Stephen Best

Address:

3810 Bradley Lane, Chevy Chase

This HAWP approval is subject to the general condition that the applicant shall present the 3 permit sets of drawings to Historic Preservation Commission (HPC) staff for review and stamping prior to submission for the applicable Montgomery County Department of Permitting Services (DPS) building permits.