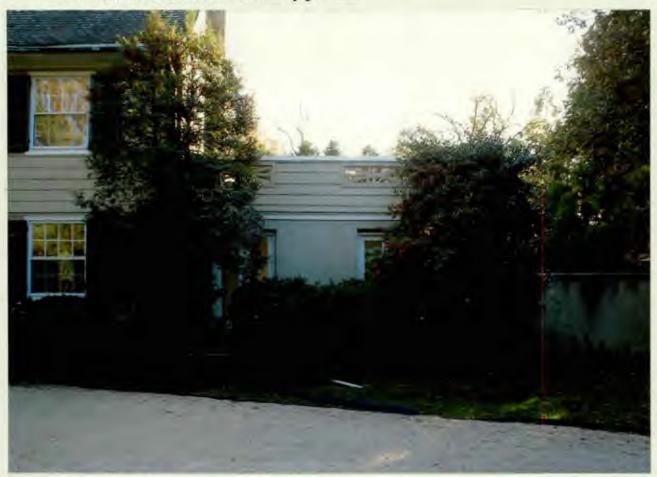

FROM:

Tania Tully, Senior Planner/6

Historic Preservation Section

SUBJECT:

Historic Area Work Permit #404108, Addition rebuild and porch rehabilitation

The Montgomery County Historic Preservation Commission (HPC) has reviewed the attached application for a Historic Area Work Permit (HAWP). This application was **Approved** at its 12/7/2005 meeting.

Applicant:

Stephen Best

Address:

3810 Bradley Lane, Chevy Chase

This HAWP approval is subject to the general condition that the applicant shall present the 3 permit sets of drawings to Historic Preservation Commission (HPC) staff for review and stamping prior to submission for the applicable Montgomery County Department of Permitting Services (DPS) building permits.