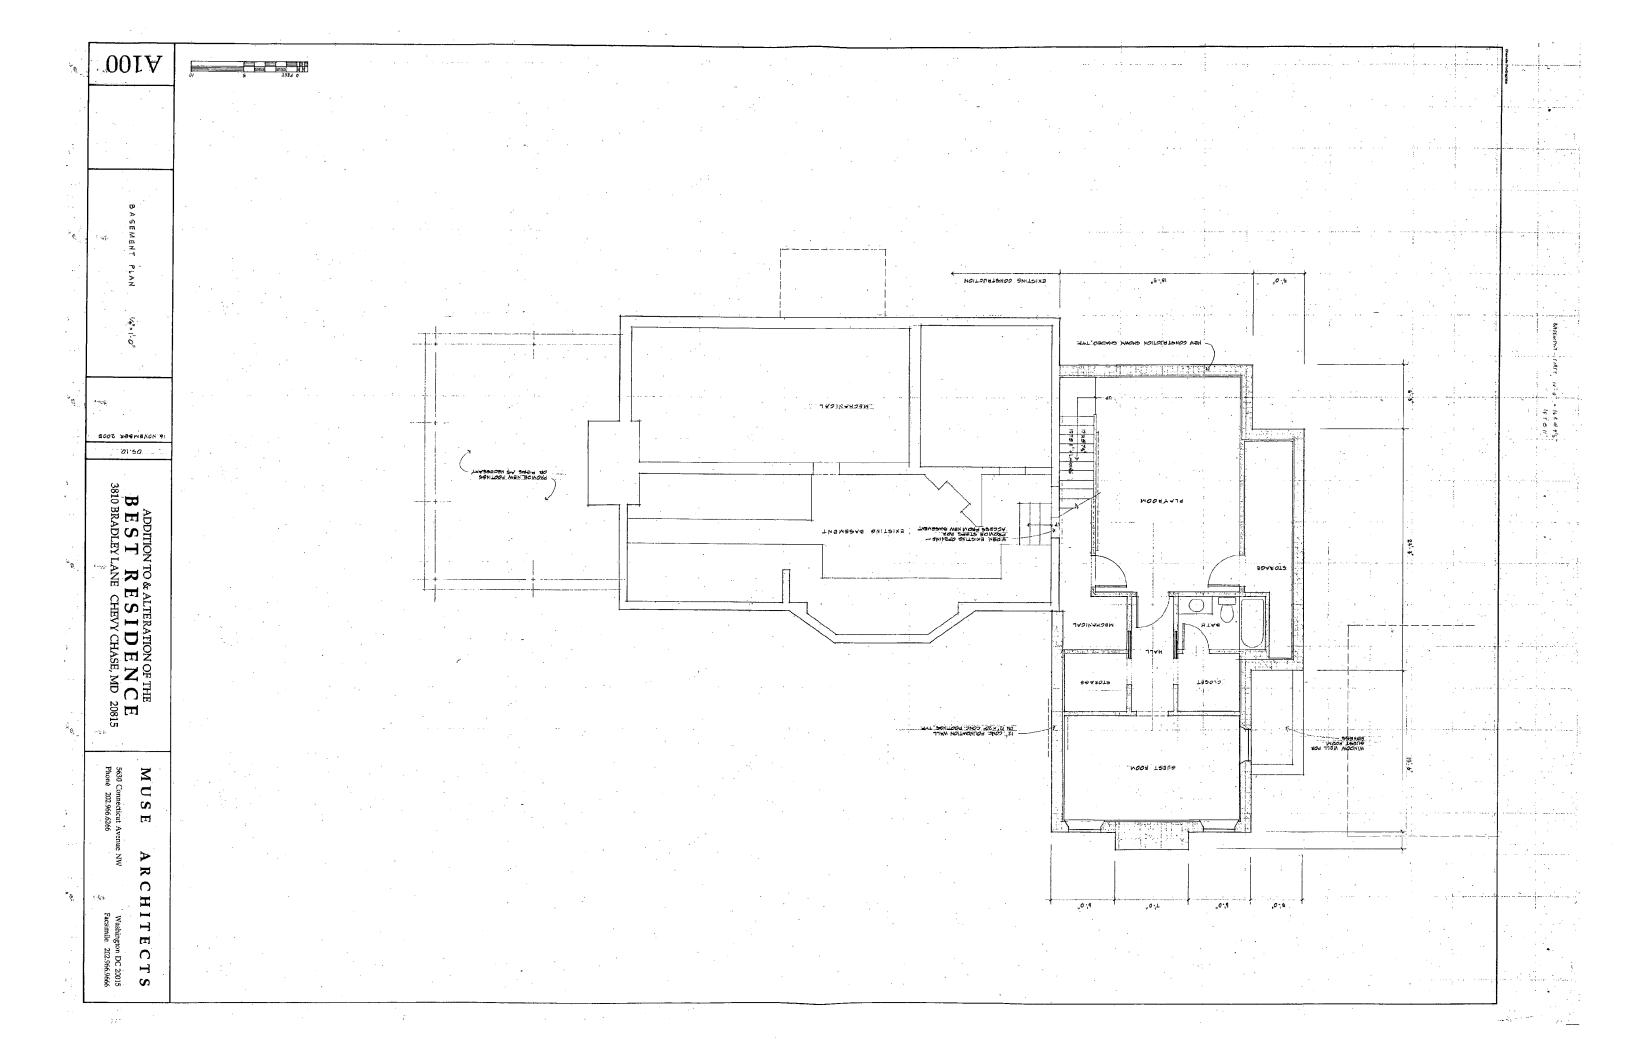

35/13-05Z 3810 Bradley Lane Chevy Chase Village Historic District, 35/13

FROM:

Tania Tully, Senior Planner/6

Historic Preservation Section

SUBJECT:

Historic Area Work Permit #404108, Addition rebuild and porch rehabilitation

The Montgomery County Historic Preservation Commission (HPC) has reviewed the attached application for a Historic Area Work Permit (HAWP). This application was **Approved** at its 12/7/2005 meeting.

Applicant:

Stephen Best

Address:

3810 Bradley Lane, Chevy Chase

This HAWP approval is subject to the general condition that the applicant shall present the 3 permit sets of drawings to Historic Preservation Commission (HPC) staff for review and stamping prior to submission for the applicable Montgomery County Department of Permitting Services (DPS) building permits.