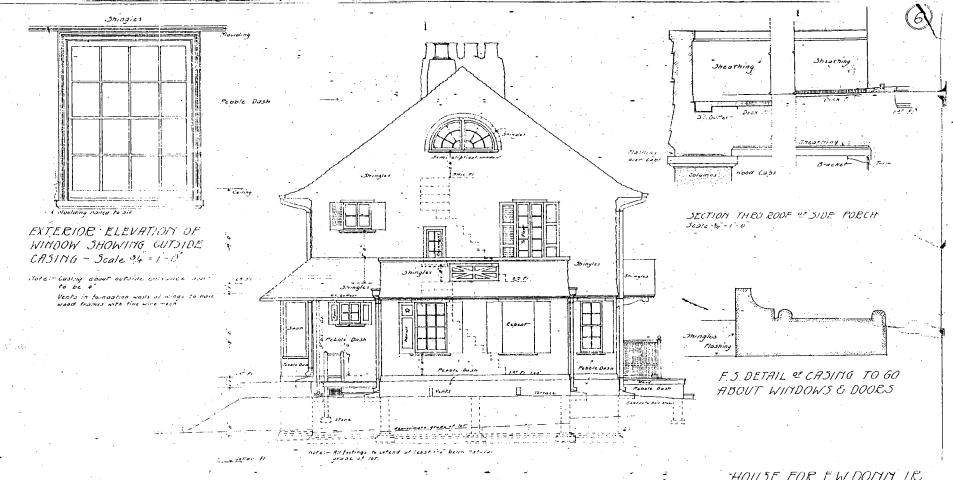

|                                   |













EAST ELEVATION

Scale 1/4:1-0"

HOUSE FOR E.W. DOMY. JR. CHEVY CHASE - MD Wood Donn & Deming - Architector Washington D.C.

(37





# THE FOLLOWING ITEMS MUST BE COMPLETED AND THE REQUIRED DOCUMENTS MUST ACCOMPANY THIS APPLICATION.

1. WRITTEN DESCRIPTION OF PROJECT

2.

3.

| 8.         | Description of existing structure(s) and environmental setting, including their historical features and significance:                                                                                                                                                                                                                                     |
|------------|------------------------------------------------------------------------------------------------------------------------------------------------