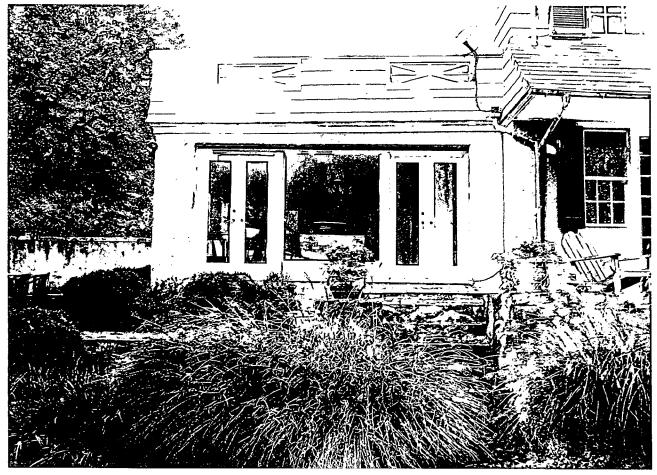

FROM:

Tania Tully, Senior Planner/6

Historic Preservation Section

SUBJECT:

Historic Area Work Permit #404108, Addition rebuild and porch rehabilitation

The Montgomery County Historic Preservation Commission (HPC) has reviewed the attached application for a Historic Area Work Permit (HAWP). This application was **Approved** at its 12/7/2005 meeting.

Applicant:

Stephen Best

Address:

3810 Bradley Lane, Chevy Chase

This HAWP approval is subject to the general condition that the applicant shall present the 3 permit sets of drawings to Historic Preservation Commission (HPC) staff for review and stamping prior to submission for the applicable Montgomery County Department of Permitting Services (DPS) building permits.