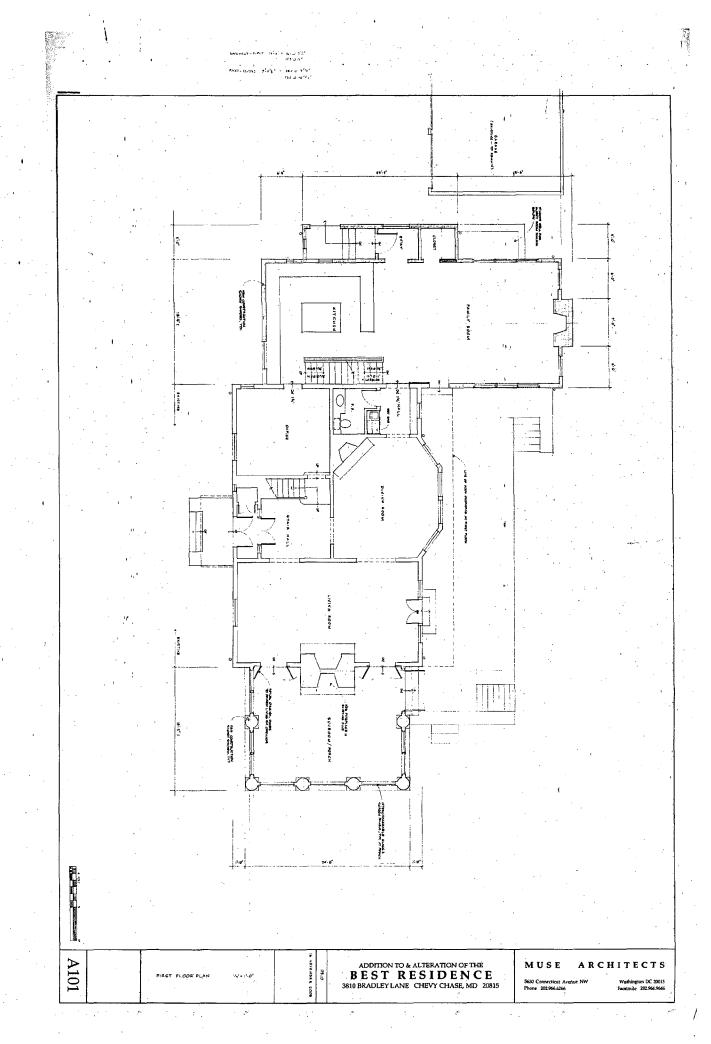

FROM:

Tania Tully, Senior Planner/6

Historic Preservation Section

SUBJECT:

Historic Area Work Permit #404108, Addition rebuild and porch rehabilitation

The Montgomery County Historic Preservation Commission (HPC) has reviewed the attached application for a Historic Area Work Permit (HAWP). This application was **Approved** at its 12/7/2005 meeting.

Applicant:

Stephen Best

Address:

3810 Bradley Lane, Chevy Chase

This HAWP approval is subject to the general condition that the applicant shall present the 3 permit sets of drawings to Historic Preservation Commission (HPC) staff for review and stamping prior to submission for the applicable Montgomery County Department of Permitting Services (DPS) building permits.