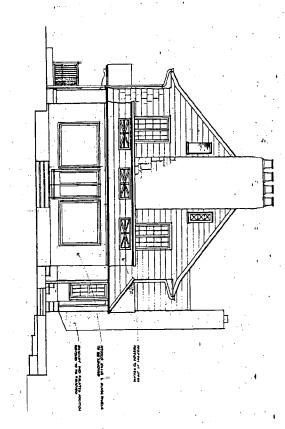

FROM:

Tania Tully, Senior Planner/6

Historic Preservation Section

SUBJECT:

Historic Area Work Permit #404108, Addition rebuild and porch rehabilitation

The Montgomery County Historic Preservation Commission (HPC) has reviewed the attached application for a Historic Area Work Permit (HAWP). This application was **Approved** at its 12/7/2005 meeting.

Applicant:

Stephen Best

Address:

3810 Bradley Lane, Chevy Chase

This HAWP approval is subject to the general condition that the applicant shall present the 3 permit sets of drawings to Historic Preservation Commission (HPC) staff for review and stamping prior to submission for the applicable Montgomery County Department of Permitting Services (DPS) building permits.