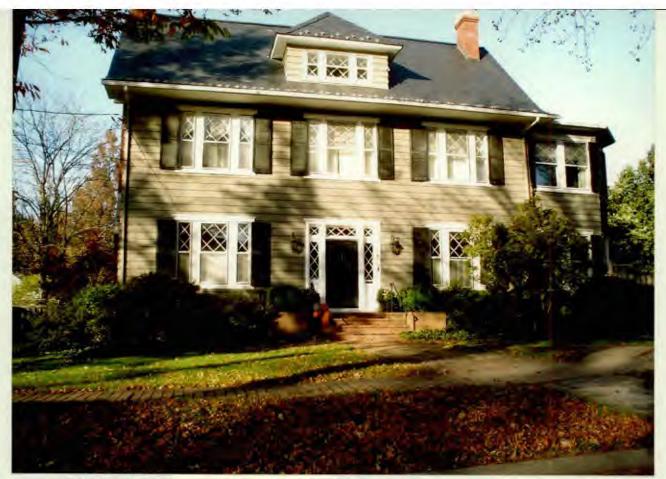

Applicant:

Stephen Best

Address:

3810 Bradley Lane, Chevy Chase

This HAWP approval is subject to the general condition that the applicant shall present the 3 permit sets of drawings to Historic Preservation Commission (HPC) staff for review and stamping prior to submission for the applicable Montgomery County Department of Permitting Services (DPS) building permits.