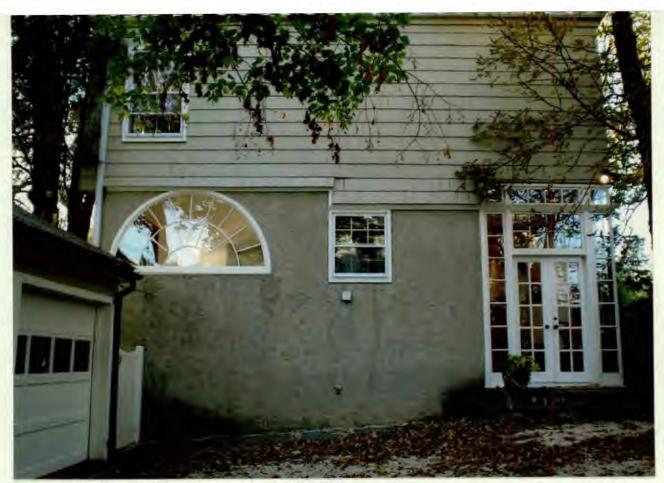

FROM:

Tania Tully, Senior Planner/6

Historic Preservation Section

SUBJECT:

Historic Area Work Permit #404108, Addition rebuild and porch rehabilitation

The Montgomery County Historic Preservation Commission (HPC) has reviewed the attached application for a Historic Area Work Permit (HAWP). This application was **Approved** at its 12/7/2005 meeting.

Applicant:

Stephen Best

Address:

3810 Bradley Lane, Chevy Chase

This HAWP approval is subject to the general condition that the applicant shall present the 3 permit sets of drawings to Historic Preservation Commission (HPC) staff for review and stamping prior to submission for the applicable Montgomery County Department of Permitting Services (DPS) building permits.