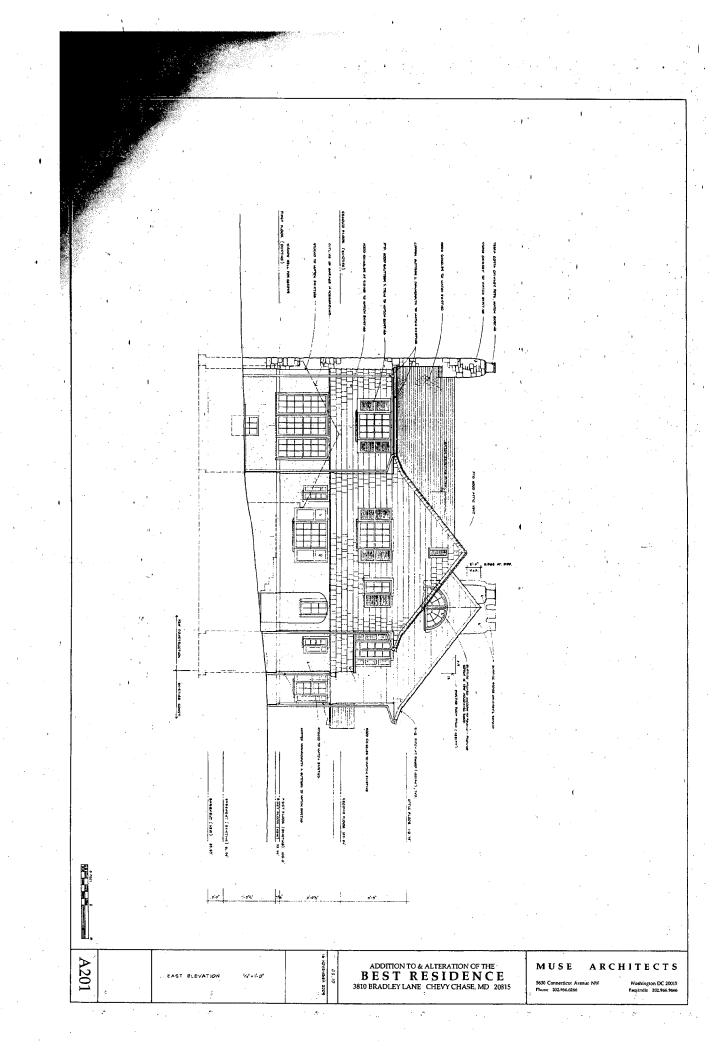

35/13-05Z 3810 Bradley Lane Chevy Chase Village Historic District, 35/13

FROM:

Tania Tully, Senior Planner/6

Historic Preservation Section

SUBJECT:

Historic Area Work Permit #404108, Addition rebuild and porch rehabilitation

The Montgomery County Historic Preservation Commission (HPC) has reviewed the attached application for a Historic Area Work Permit (HAWP). This application was **Approved** at its 12/7/2005 meeting.

Applicant:

Stephen Best

Address:

3810 Bradley Lane, Chevy Chase

This HAWP approval is subject to the general condition that the applicant shall present the 3 permit sets of drawings to Historic Preservation Commission (HPC) staff for review and stamping prior to submission for the applicable Montgomery County Department of Permitting Services (DPS) building permits.