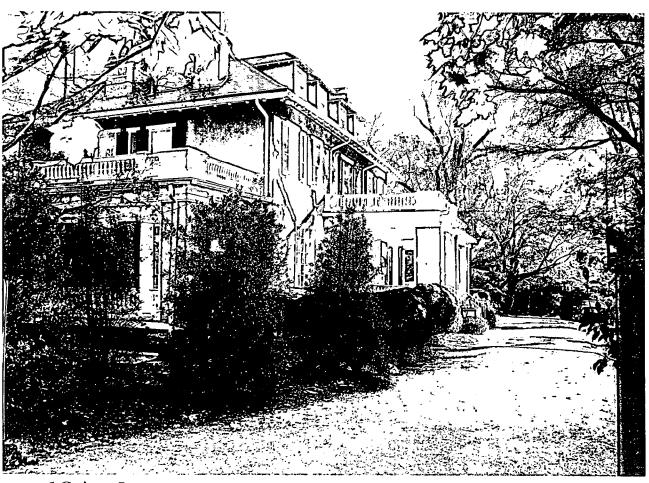

35/13-05Z 3810 Bradley Lane Chevy Chase Village Historic District, 35/13

Applicant:

Stephen Best

Address:

3810 Bradley Lane, Chevy Chase

This HAWP approval is subject to the general condition that the applicant shall present the 3 permit sets of drawings to Historic Preservation Commission (HPC) staff for review and stamping prior to submission for the applicable Montgomery County Department of Permitting Services (DPS) building permits.