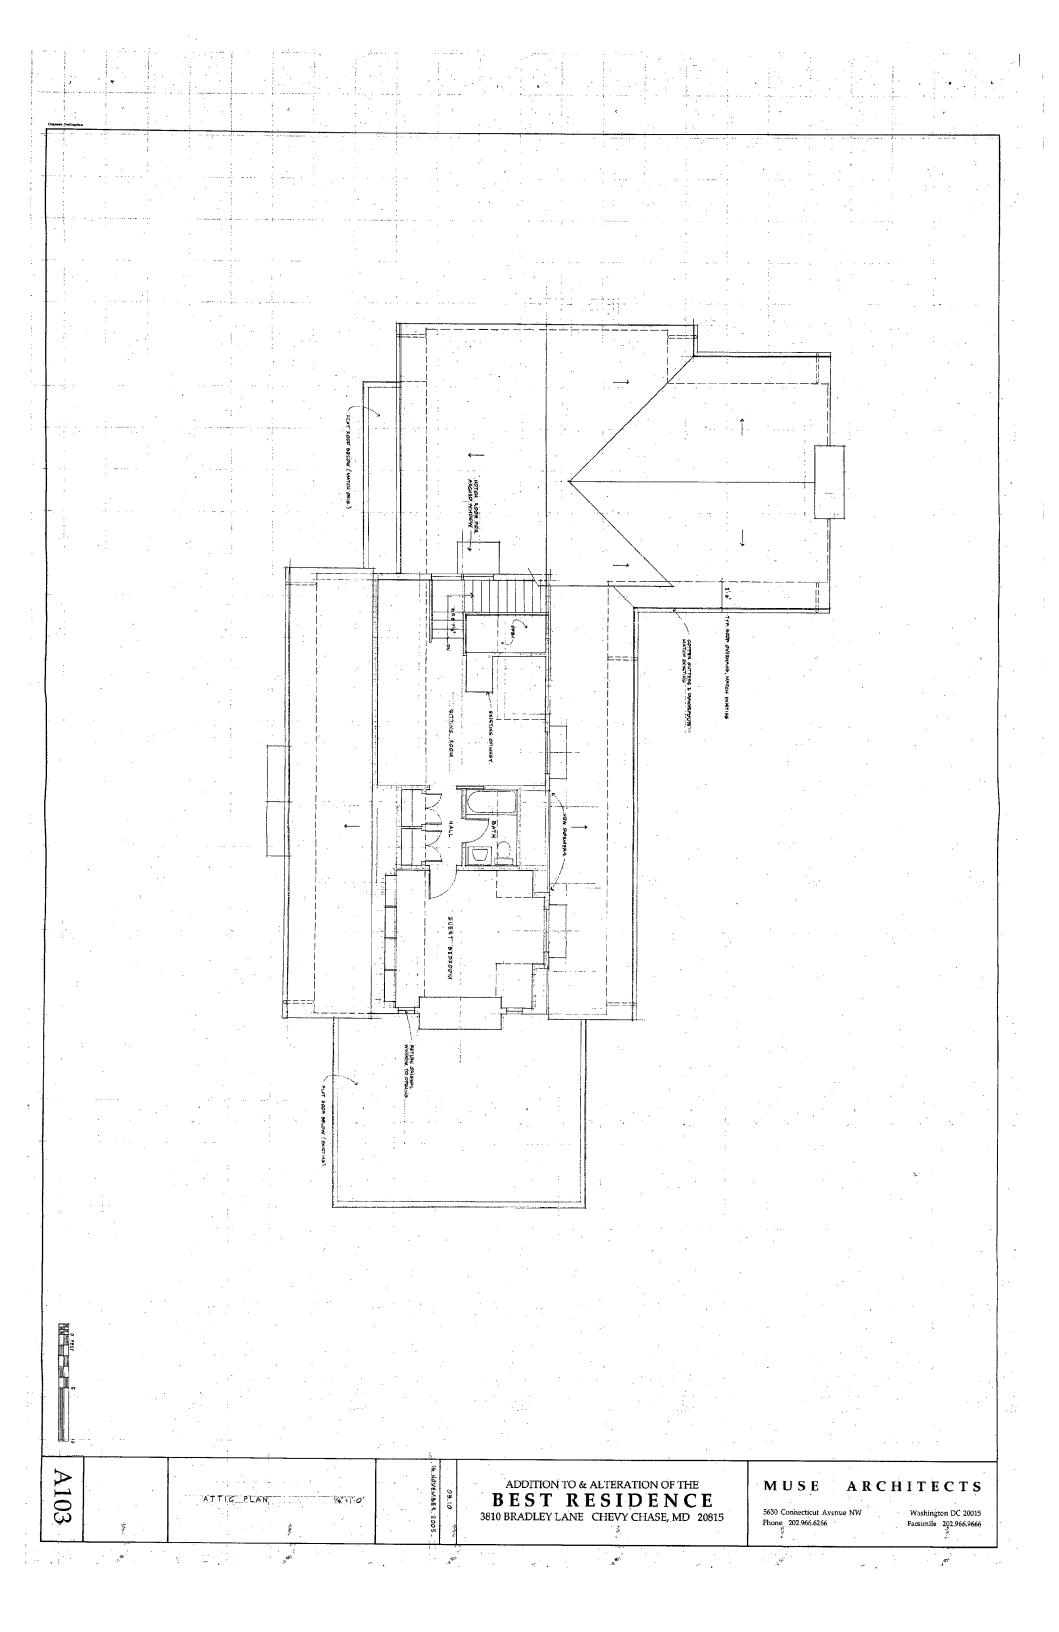

35/13-05Z 3810 Bradley Lane Chevy Chase Village Historic District, 35/13

FROM:

Tania Tully, Senior Planner/6

Historic Preservation Section

SUBJECT:

Historic Area Work Permit #404108, Addition rebuild and porch rehabilitation

The Montgomery County Historic Preservation Commission (HPC) has reviewed the attached application for a Historic Area Work Permit (HAWP). This application was **Approved** at its 12/7/2005 meeting.

Applicant:

Stephen Best

Address:

3810 Bradley Lane, Chevy Chase

This HAWP approval is subject to the general condition that the applicant shall present the 3 permit sets of drawings to Historic Preservation Commission (HPC) staff for review and stamping prior to submission for the applicable Montgomery County Department of Permitting Services (DPS) building permits.