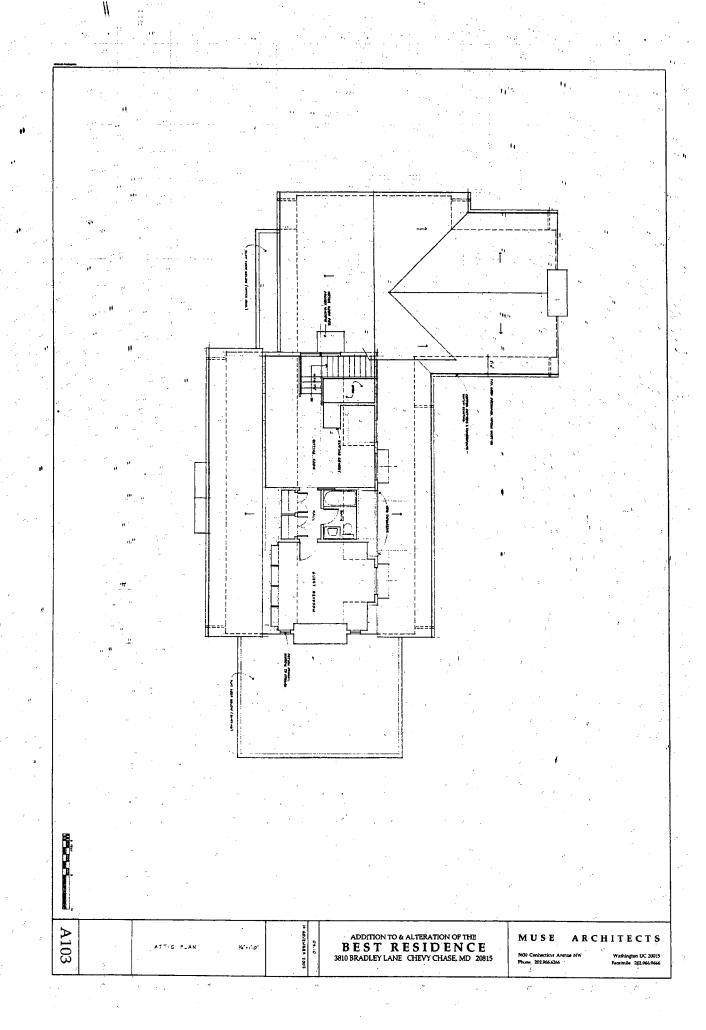

FROM:

Tania Tully, Senior Planner/6

Historic Preservation Section

SUBJECT:

Historic Area Work Permit #404108, Addition rebuild and porch rehabilitation

The Montgomery County Historic Preservation Commission (HPC) has reviewed the attached application for a Historic Area Work Permit (HAWP). This application was **Approved** at its 12/7/2005 meeting.

Applicant:

Stephen Best

Address:

3810 Bradley Lane, Chevy Chase

This HAWP approval is subject to the general condition that the applicant shall present the 3 permit sets of drawings to Historic Preservation Commission (HPC) staff for review and stamping prior to submission for the applicable Montgomery County Department of Permitting Services (DPS) building permits.