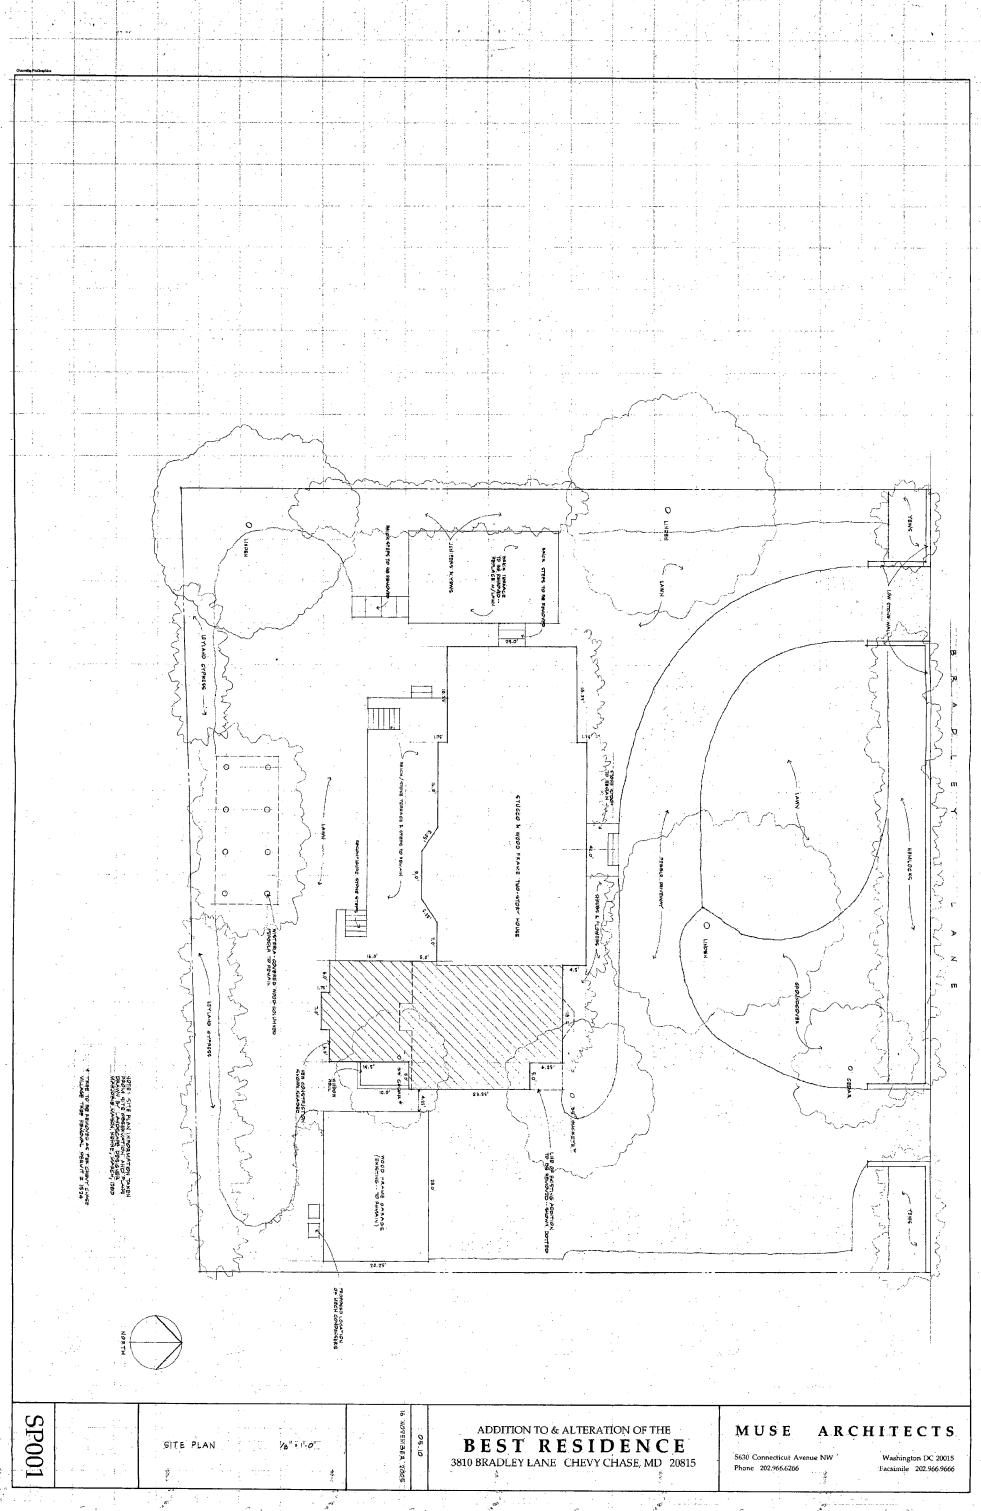

Applicant:

Stephen Best

Address:

3810 Bradley Lane, Chevy Chase

This HAWP approval is subject to the general condition that the applicant shall present the 3 permit sets of drawings to Historic Preservation Commission (HPC) staff for review and stamping prior to submission for the applicable Montgomery County Department of Permitting Services (DPS) building permits.