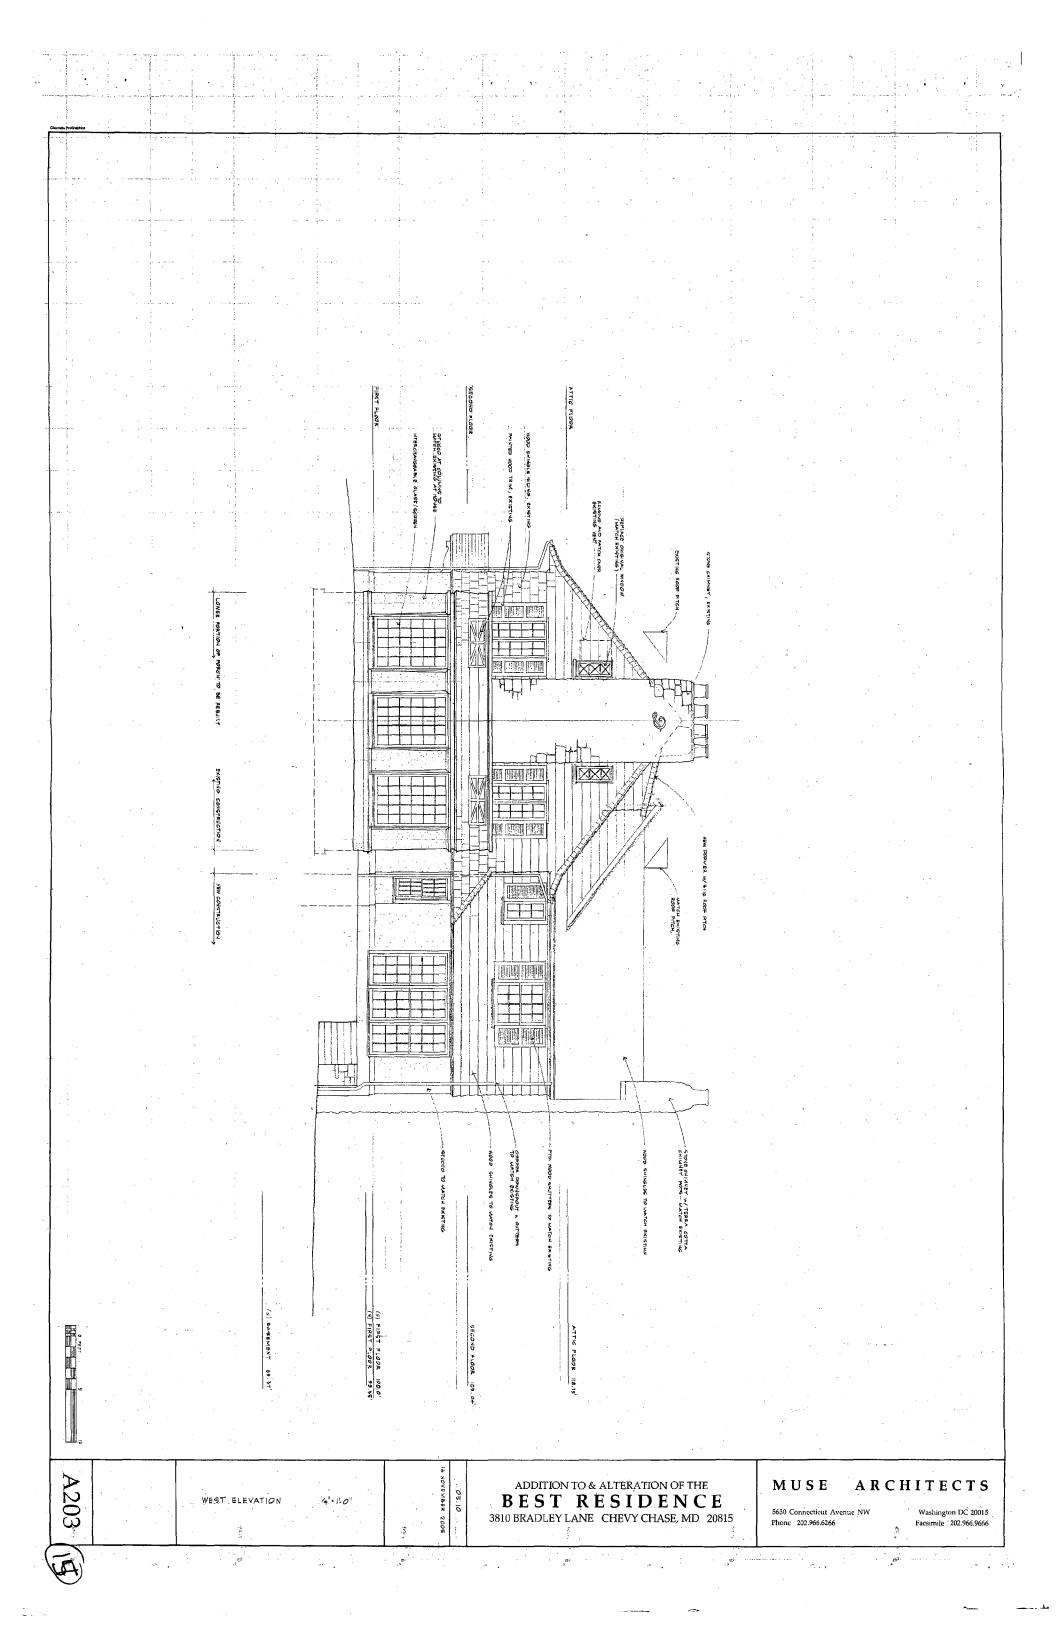

35/13-05Z 3810 Bradley Lane Chevy Chase Village Historic District, 35/13

FROM:

Tania Tully, Senior Planner/6

Historic Preservation Section

SUBJECT:

Historic Area Work Permit #404108, Addition rebuild and porch rehabilitation

The Montgomery County Historic Preservation Commission (HPC) has reviewed the attached application for a Historic Area Work Permit (HAWP). This application was **Approved** at its 12/7/2005 meeting.

Applicant:

Stephen Best

Address:

3810 Bradley Lane, Chevy Chase

This HAWP approval is subject to the general condition that the applicant shall present the 3 permit sets of drawings to Historic Preservation Commission (HPC) staff for review and stamping prior to submission for the applicable Montgomery County Department of Permitting Services (DPS) building permits.