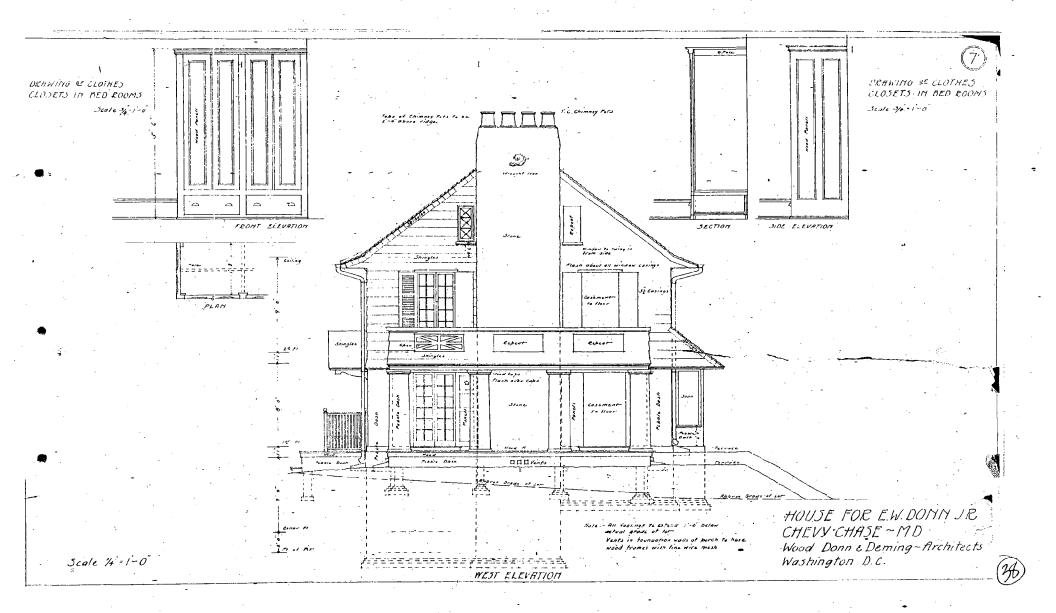

|                                   |













EAST ELEVATION

Scale 1/4:1-0"

HOUSE FOR E.W. DOMY. JR. CHEVY CHASE - MD Wood Donn & Deming - Architector Washington D.C.

(37





# THE FOLLOWING ITEMS MUST BE COMPLETED AND THE REQUIRED DOCUMENTS MUST ACCOMPANY THIS APPLICATION.

1. WRITTEN DESCRIPTION OF PROJECT

2.

3.

| 8.         | Description of existing structure(s) and environmental setting, including their historical features and significance:                                                                                                                                                                                                                                     |
|------------|-----------------------------------------------------------------------------------------------------------------------------------------------------------------------------------------------------------------------------------------------------------------------------------