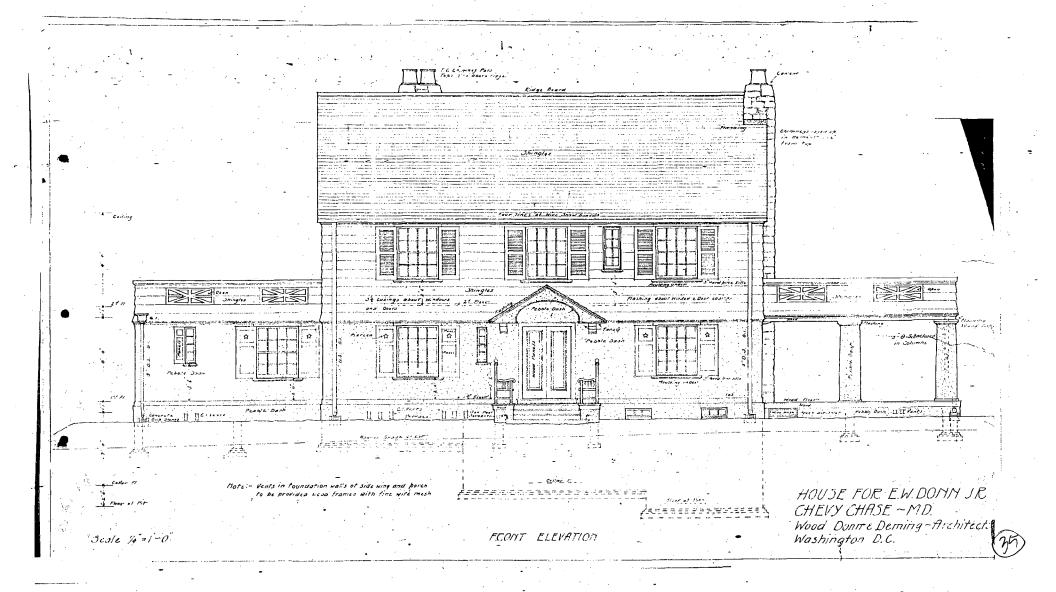

35/13-05Z 3810 Bradley Lane Chevy Chase Village Historic District, 35/13

FROM:

Tania Tully, Senior Planner/6

Historic Preservation Section

SUBJECT:

Historic Area Work Permit #404108, Addition rebuild and porch rehabilitation

The Montgomery County Historic Preservation Commission (HPC) has reviewed the attached application for a Historic Area Work Permit (HAWP). This application was **Approved** at its 12/7/2005 meeting.

Applicant:

Stephen Best

Address:

3810 Bradley Lane, Chevy Chase

This HAWP approval is subject to the general condition that the applicant shall present the 3 permit sets of drawings to Historic Preservation Commission (HPC) staff for review and stamping prior to submission for the applicable Montgomery County Department of Permitting Services (DPS) building permits.