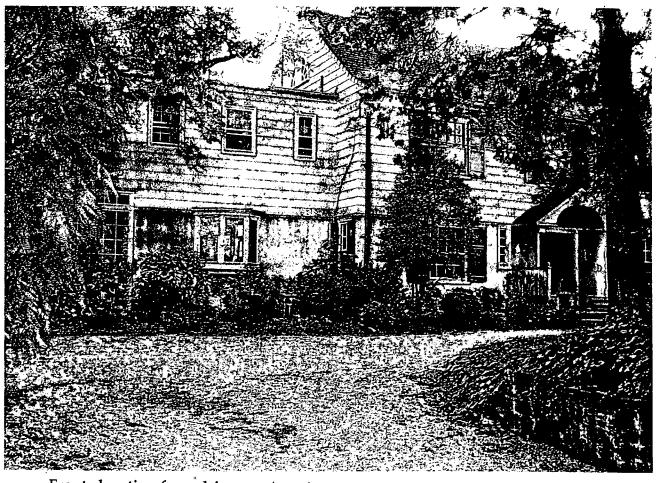

Applicant:

Stephen Best

Address:

3810 Bradley Lane, Chevy Chase

This HAWP approval is subject to the general condition that the applicant shall present the 3 permit sets of drawings to Historic Preservation Commission (HPC) staff for review and stamping prior to submission for the applicable Montgomery County Department of Permitting Services (DPS) building permits.