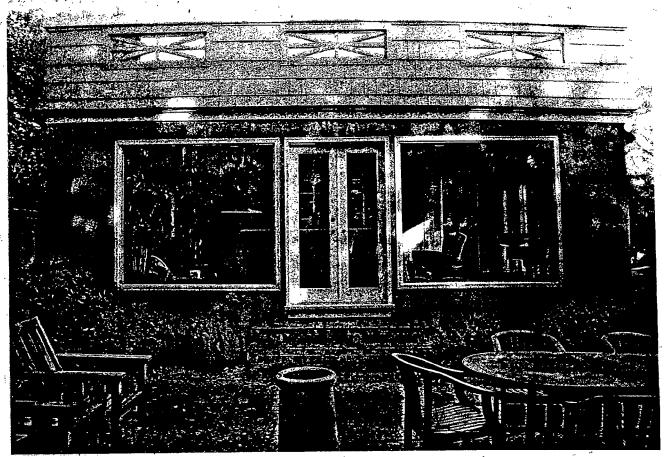

FROM:

Tania Tully, Senior Planner/6

Historic Preservation Section

SUBJECT:

Historic Area Work Permit #404108, Addition rebuild and porch rehabilitation

The Montgomery County Historic Preservation Commission (HPC) has reviewed the attached application for a Historic Area Work Permit (HAWP). This application was **Approved** at its 12/7/2005 meeting.

Applicant:

Stephen Best

Address:

3810 Bradley Lane, Chevy Chase

This HAWP approval is subject to the general condition that the applicant shall present the 3 permit sets of drawings to Historic Preservation Commission (HPC) staff for review and stamping prior to submission for the applicable Montgomery County Department of Permitting Services (DPS) building permits.