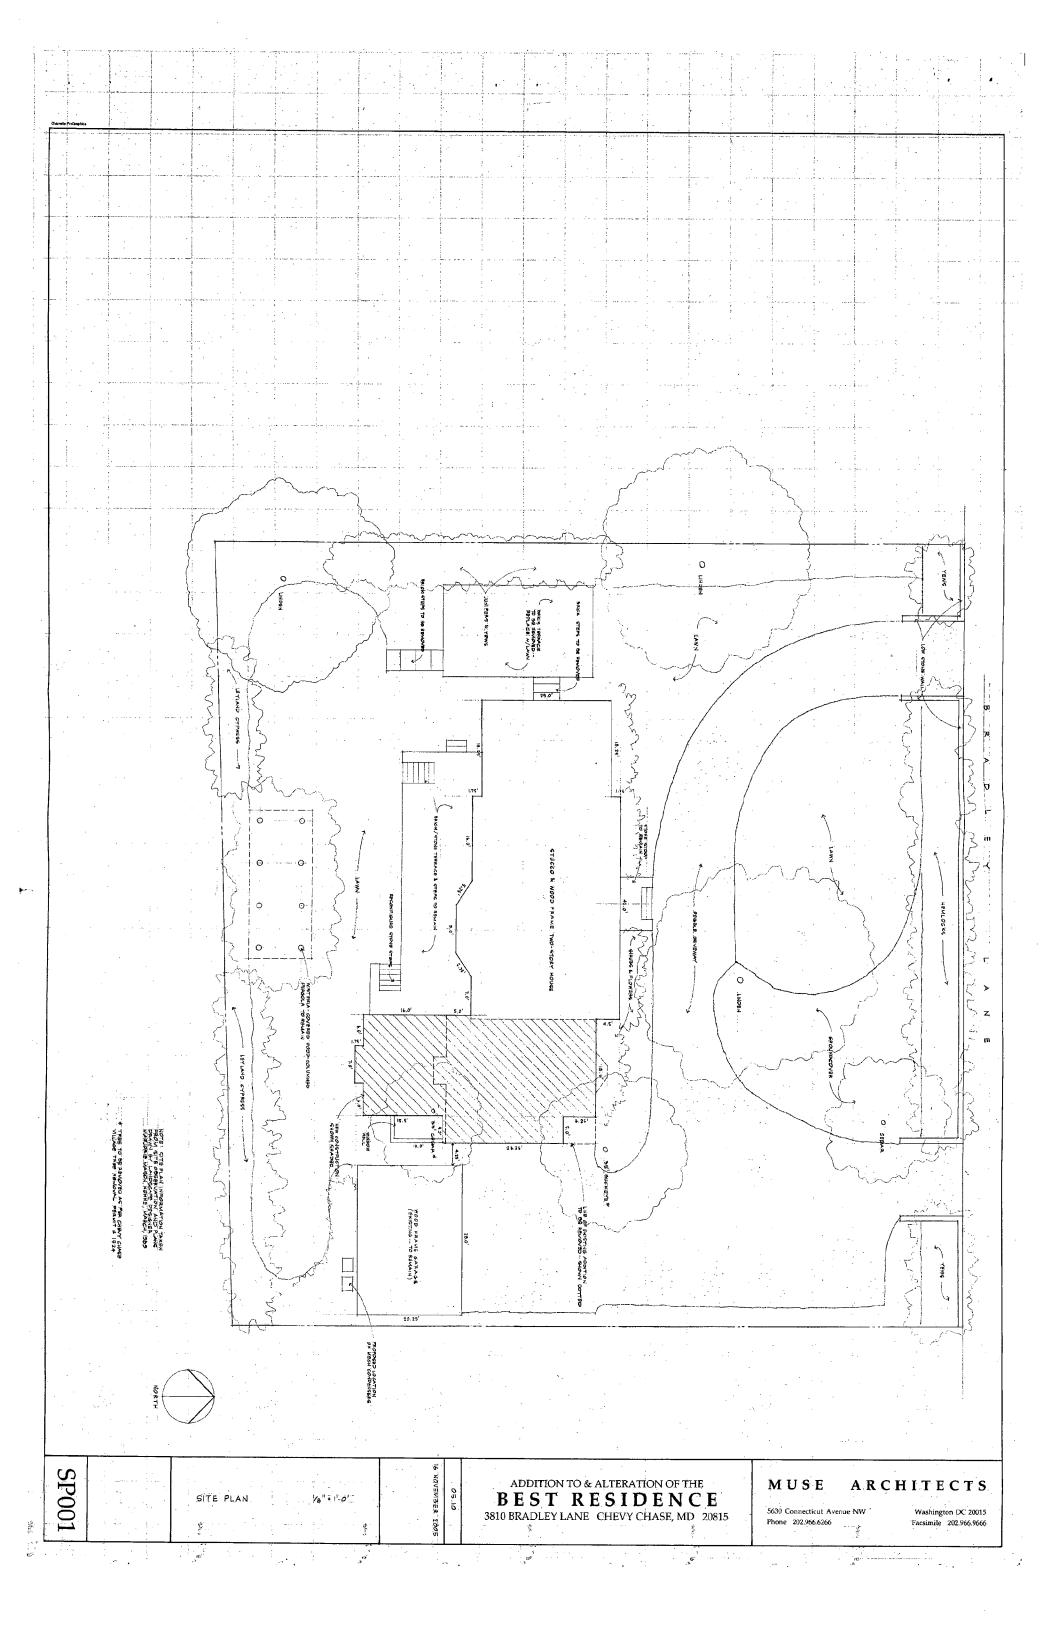

FROM:

Tania Tully, Senior Planner/6

Historic Preservation Section

SUBJECT:

Historic Area Work Permit #404108, Addition rebuild and porch rehabilitation

The Montgomery County Historic Preservation Commission (HPC) has reviewed the attached application for a Historic Area Work Permit (HAWP). This application was **Approved** at its 12/7/2005 meeting.

Applicant:

Stephen Best

Address:

3810 Bradley Lane, Chevy Chase

This HAWP approval is subject to the general condition that the applicant shall present the 3 permit sets of drawings to Historic Preservation Commission (HPC) staff for review and stamping prior to submission for the applicable Montgomery County Department of Permitting Services (DPS) building permits.