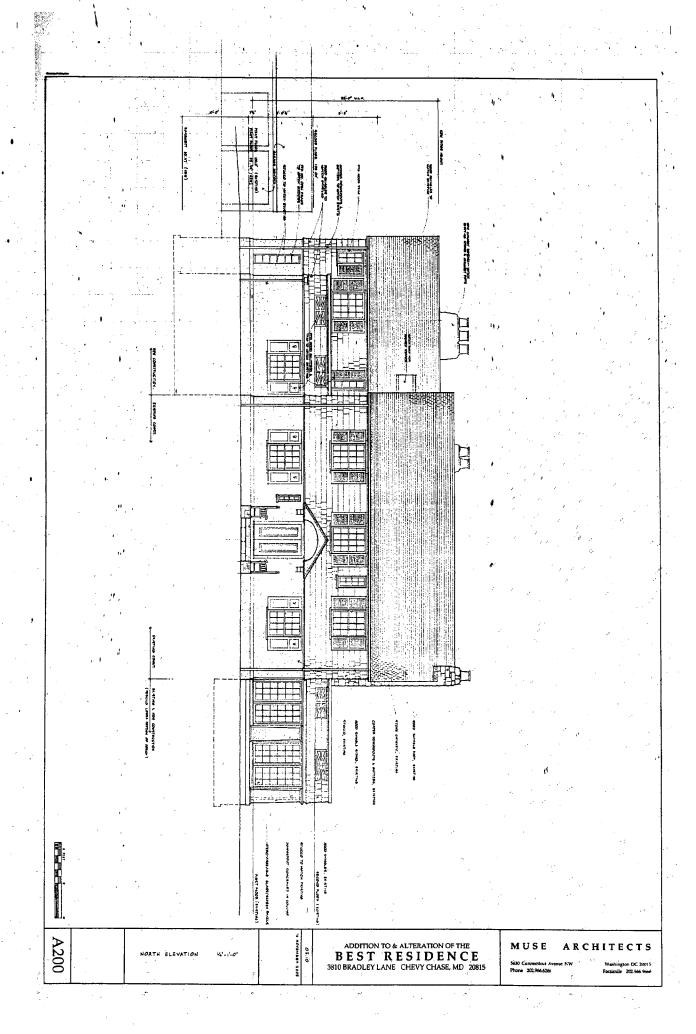

35/13-05Z 3810 Bradley Lane Chevy Chase Village Historic District, 35/13

FROM:

Tania Tully, Senior Planner/6

Historic Preservation Section

SUBJECT:

Historic Area Work Permit #404108, Addition rebuild and porch rehabilitation

The Montgomery County Historic Preservation Commission (HPC) has reviewed the attached application for a Historic Area Work Permit (HAWP). This application was **Approved** at its 12/7/2005 meeting.

Applicant:

Stephen Best

Address:

3810 Bradley Lane, Chevy Chase

This HAWP approval is subject to the general condition that the applicant shall present the 3 permit sets of drawings to Historic Preservation Commission (HPC) staff for review and stamping prior to submission for the applicable Montgomery County Department of Permitting Services (DPS) building permits.