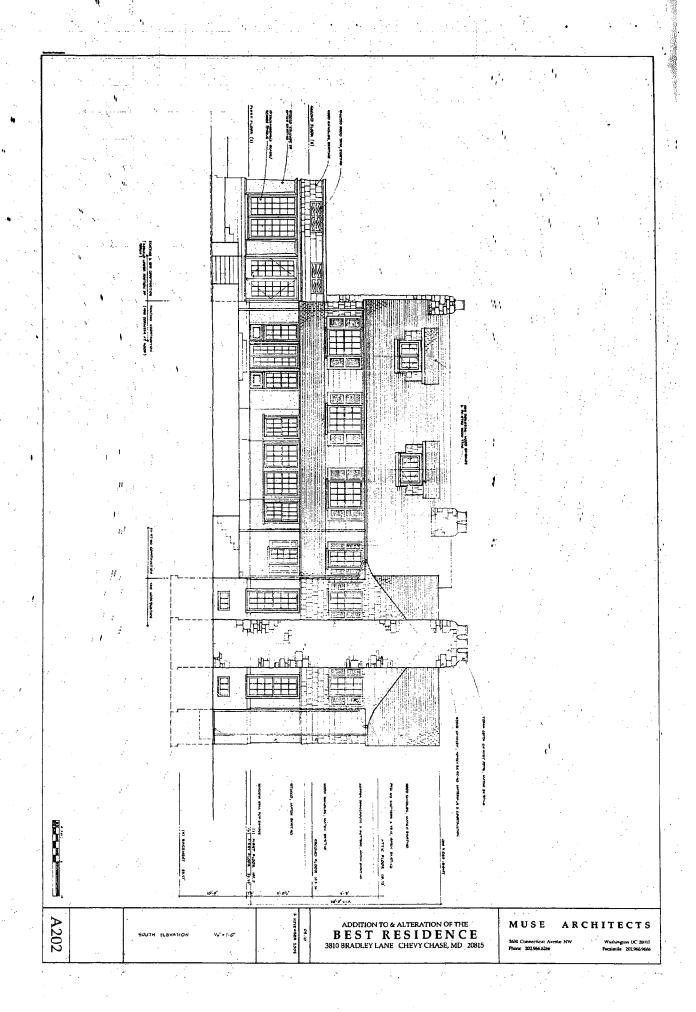

FROM:

Tania Tully, Senior Planner/6

Historic Preservation Section

SUBJECT:

Historic Area Work Permit #404108, Addition rebuild and porch rehabilitation

The Montgomery County Historic Preservation Commission (HPC) has reviewed the attached application for a Historic Area Work Permit (HAWP). This application was **Approved** at its 12/7/2005 meeting.

Applicant:

Stephen Best

Address:

3810 Bradley Lane, Chevy Chase

This HAWP approval is subject to the general condition that the applicant shall present the 3 permit sets of drawings to Historic Preservation Commission (HPC) staff for review and stamping prior to submission for the applicable Montgomery County Department of Permitting Services (DPS) building permits.