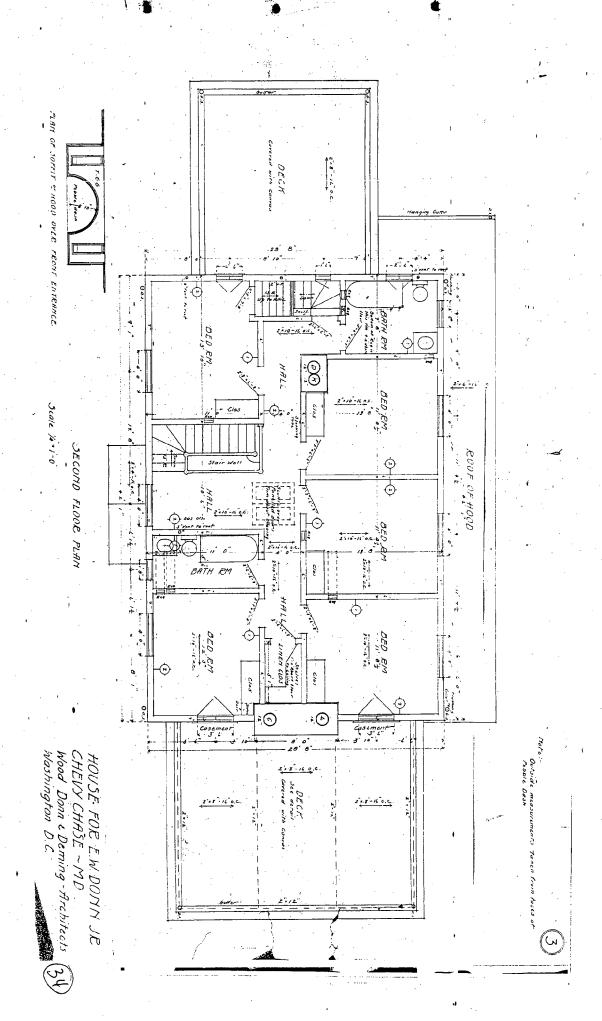

35/13-05Z 3810 Bradley Lane Chevy Chase Village Historic District, 35/13

FROM:

Tania Tully, Senior Planner/6

Historic Preservation Section

SUBJECT:

Historic Area Work Permit #404108, Addition rebuild and porch rehabilitation

The Montgomery County Historic Preservation Commission (HPC) has reviewed the attached application for a Historic Area Work Permit (HAWP). This application was **Approved** at its 12/7/2005 meeting.

Applicant:

Stephen Best

Address:

3810 Bradley Lane, Chevy Chase

This HAWP approval is subject to the general condition that the applicant shall present the 3 permit sets of drawings to Historic Preservation Commission (HPC) staff for review and stamping prior to submission for the applicable Montgomery County Department of Permitting Services (DPS) building permits.