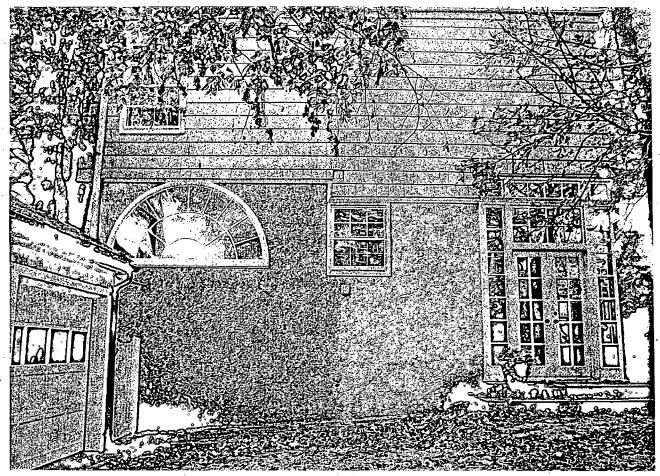

35/13-05Z 3810 Bradley Lane Chevy Chase Village Historic District, 35/13

FROM:

Tania Tully, Senior Planner/6

Historic Preservation Section

SUBJECT:

Historic Area Work Permit #404108, Addition rebuild and porch rehabilitation

The Montgomery County Historic Preservation Commission (HPC) has reviewed the attached application for a Historic Area Work Permit (HAWP). This application was **Approved** at its 12/7/2005 meeting.