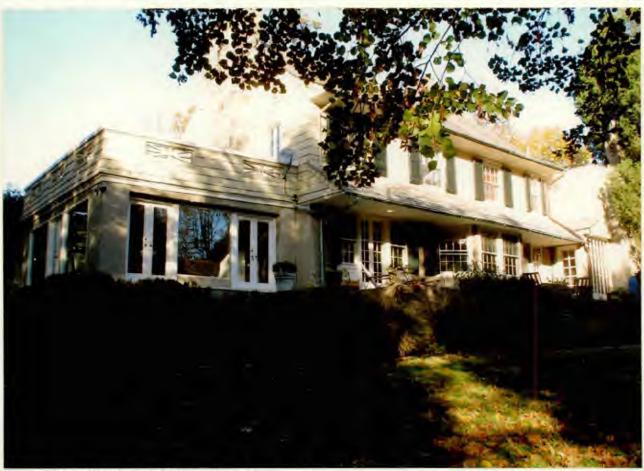

FROM:

Tania Tully, Senior Planner/6

Historic Preservation Section

SUBJECT:

Historic Area Work Permit #404108, Addition rebuild and porch rehabilitation

The Montgomery County Historic Preservation Commission (HPC) has reviewed the attached application for a Historic Area Work Permit (HAWP). This application was **Approved** at its 12/7/2005 meeting.

Applicant:

Stephen Best

Address:

3810 Bradley Lane, Chevy Chase

This HAWP approval is subject to the general condition that the applicant shall present the 3 permit sets of drawings to Historic Preservation Commission (HPC) staff for review and stamping prior to submission for the applicable Montgomery County Department of Permitting Services (DPS) building permits.