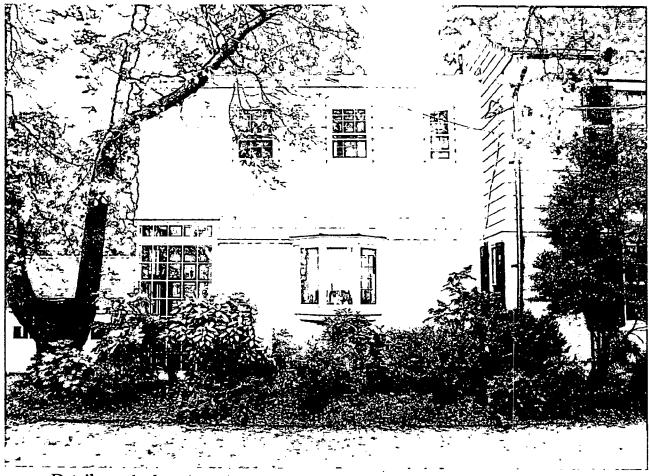

Applicant:

Stephen Best

Address:

3810 Bradley Lane, Chevy Chase

This HAWP approval is subject to the general condition that the applicant shall present the 3 permit sets of drawings to Historic Preservation Commission (HPC) staff for review and stamping prior to submission for the applicable Montgomery County Department of Permitting Services (DPS) building permits.