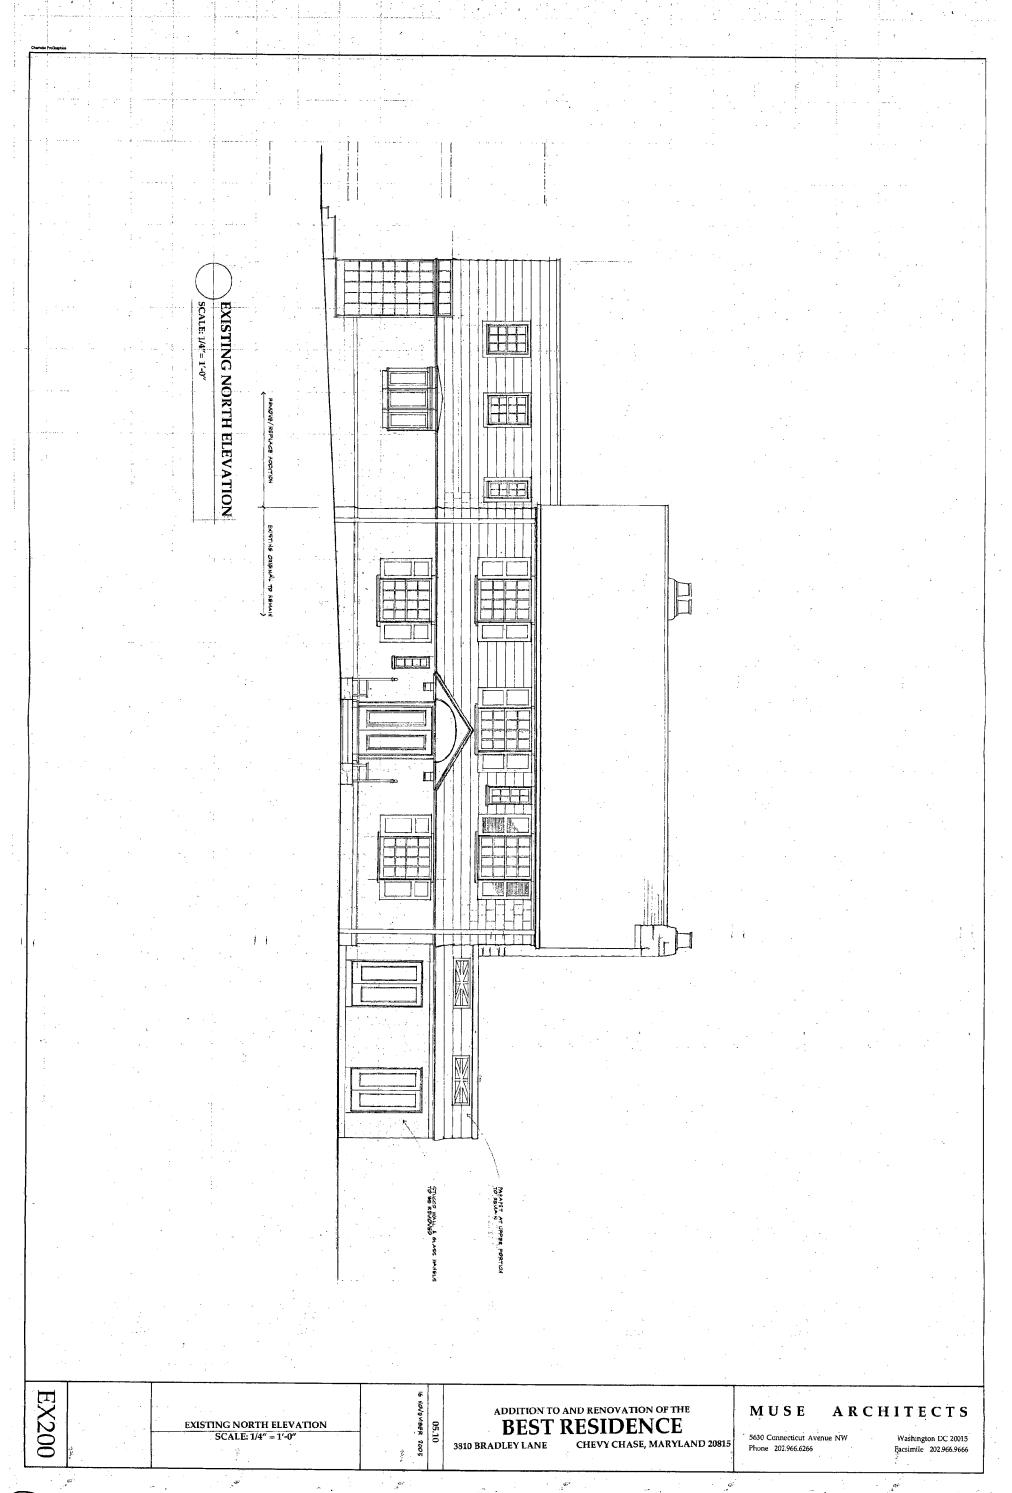

35/13-05Z 3810 Bradley Lane Chevy Chase Village Historic District, 35/13

FROM:

Tania Tully, Senior Planner/6

Historic Preservation Section

SUBJECT:

Historic Area Work Permit #404108, Addition rebuild and porch rehabilitation

The Montgomery County Historic Preservation Commission (HPC) has reviewed the attached application for a Historic Area Work Permit (HAWP). This application was **Approved** at its 12/7/2005 meeting.

Applicant:

Stephen Best

Address:

3810 Bradley Lane, Chevy Chase

This HAWP approval is subject to the general condition that the applicant shall present the 3 permit sets of drawings to Historic Preservation Commission (HPC) staff for review and stamping prior to submission for the applicable Montgomery County Department of Permitting Services (DPS) building permits.