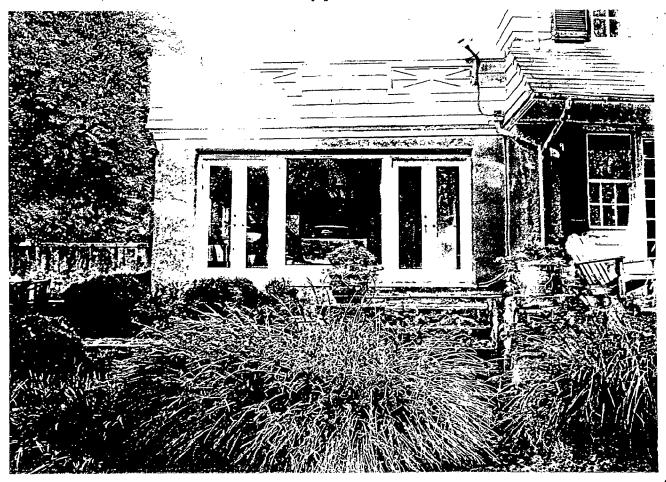

FROM:

Tania Tully, Senior Planner/6

Historic Preservation Section

SUBJECT:

Historic Area Work Permit #404108, Addition rebuild and porch rehabilitation

The Montgomery County Historic Preservation Commission (HPC) has reviewed the attached application for a Historic Area Work Permit (HAWP). This application was **Approved** at its 12/7/2005 meeting.

Applicant:

Stephen Best

Address:

3810 Bradley Lane, Chevy Chase

This HAWP approval is subject to the general condition that the applicant shall present the 3 permit sets of drawings to Historic Preservation Commission (HPC) staff for review and stamping prior to submission for the applicable Montgomery County Department of Permitting Services (DPS) building permits.