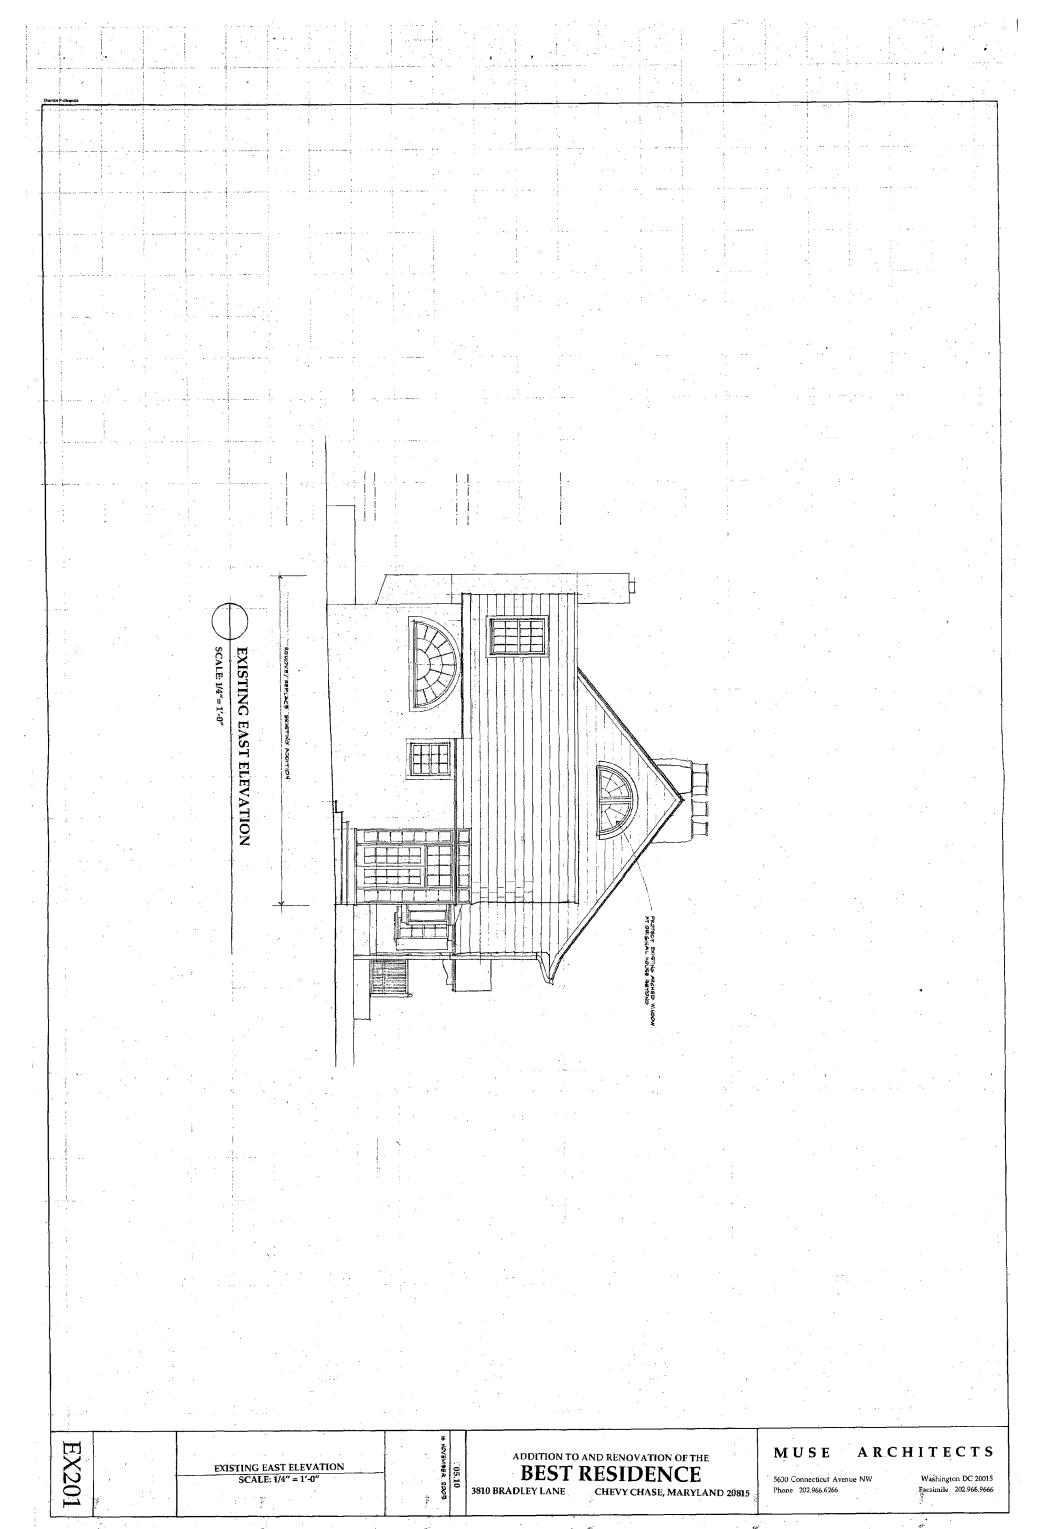

35/13-05Z 3810 Bradley Lane Chevy Chase Village Historic District, 35/13

FROM:

Tania Tully, Senior Planner/6

Historic Preservation Section

SUBJECT:

Historic Area Work Permit #404108, Addition rebuild and porch rehabilitation

The Montgomery County Historic Preservation Commission (HPC) has reviewed the attached application for a Historic Area Work Permit (HAWP). This application was **Approved** at its 12/7/2005 meeting.

Applicant:

Stephen Best

Address:

3810 Bradley Lane, Chevy Chase

This HAWP approval is subject to the general condition that the applicant shall present the 3 permit sets of drawings to Historic Preservation Commission (HPC) staff for review and stamping prior to submission for the applicable Montgomery County Department of Permitting Services (DPS) building permits.