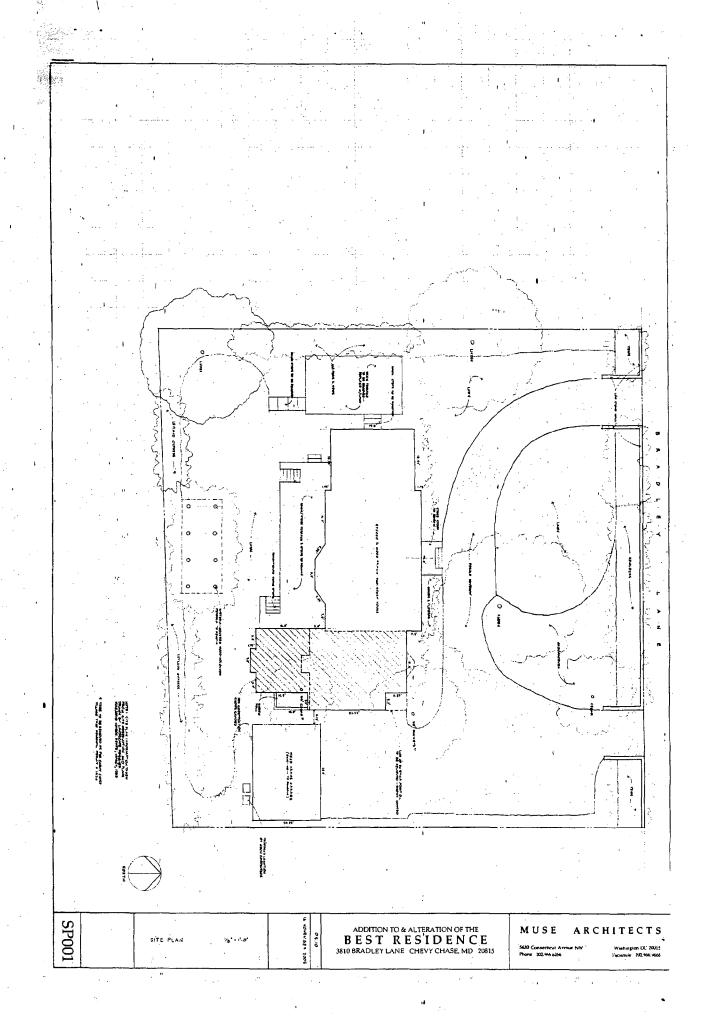

35/13-05Z 3810 Bradley Lane Chevy Chase Village Historic District, 35/13

Applicant:

Stephen Best

Address:

3810 Bradley Lane, Chevy Chase

This HAWP approval is subject to the general condition that the applicant shall present the 3 permit sets of drawings to Historic Preservation Commission (HPC) staff for review and stamping prior to submission for the applicable Montgomery County Department of Permitting Services (DPS) building permits.