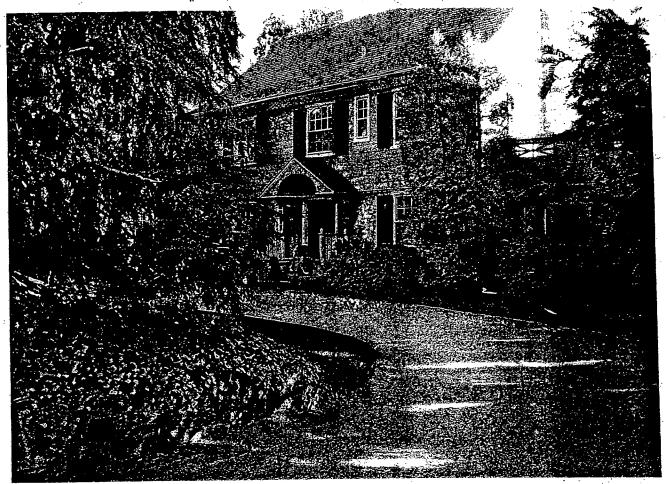

Applicant:

Stephen Best

Address:

3810 Bradley Lane, Chevy Chase

This HAWP approval is subject to the general condition that the applicant shall present the 3 permit sets of drawings to Historic Preservation Commission (HPC) staff for review and stamping prior to submission for the applicable Montgomery County Department of Permitting Services (DPS) building permits.