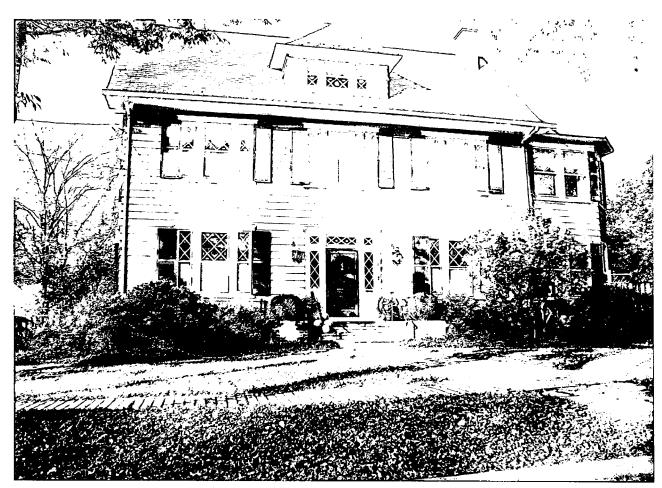

35/13-05Z 3810 Bradley Lane Chevy Chase Village Historic District, 35/13

Applicant:

Stephen Best

Address:

3810 Bradley Lane, Chevy Chase

This HAWP approval is subject to the general condition that the applicant shall present the 3 permit sets of drawings to Historic Preservation Commission (HPC) staff for review and stamping prior to submission for the applicable Montgomery County Department of Permitting Services (DPS) building permits.