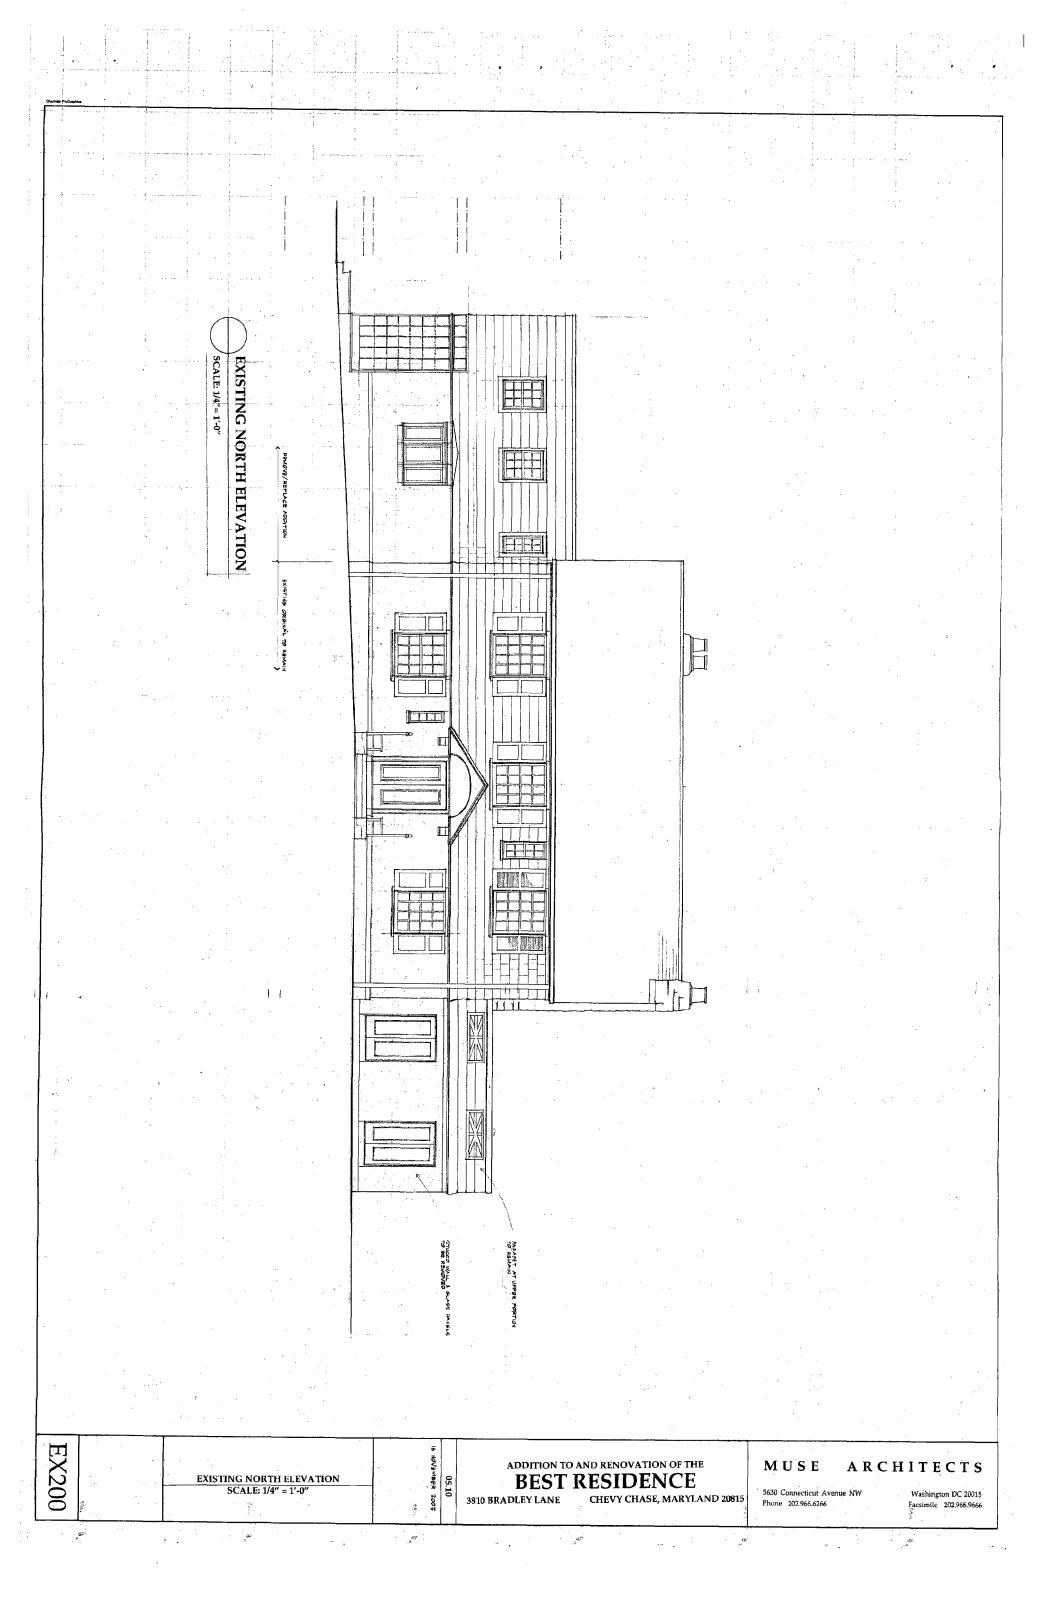

FROM:

Tania Tully, Senior Planner/6

Historic Preservation Section

SUBJECT:

Historic Area Work Permit #404108, Addition rebuild and porch rehabilitation

The Montgomery County Historic Preservation Commission (HPC) has reviewed the attached application for a Historic Area Work Permit (HAWP). This application was **Approved** at its 12/7/2005 meeting.

Applicant:

Stephen Best

Address:

3810 Bradley Lane, Chevy Chase

This HAWP approval is subject to the general condition that the applicant shall present the 3 permit sets of drawings to Historic Preservation Commission (HPC) staff for review and stamping prior to submission for the applicable Montgomery County Department of Permitting Services (DPS) building permits.