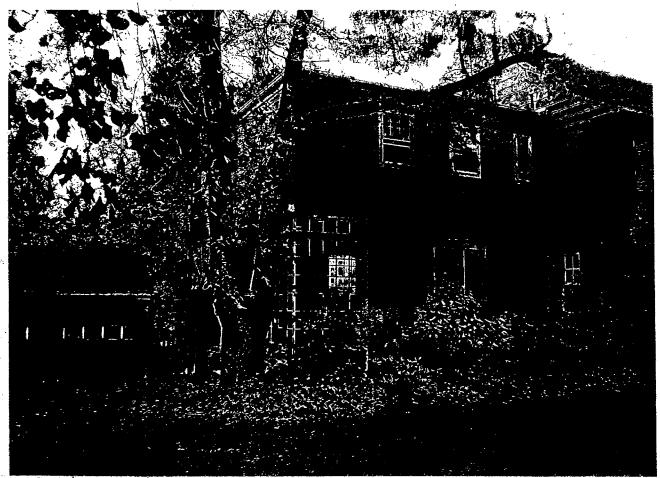

Applicant:

Stephen Best

Address:

3810 Bradley Lane, Chevy Chase

This HAWP approval is subject to the general condition that the applicant shall present the 3 permit sets of drawings to Historic Preservation Commission (HPC) staff for review and stamping prior to submission for the applicable Montgomery County Department of Permitting Services (DPS) building permits.