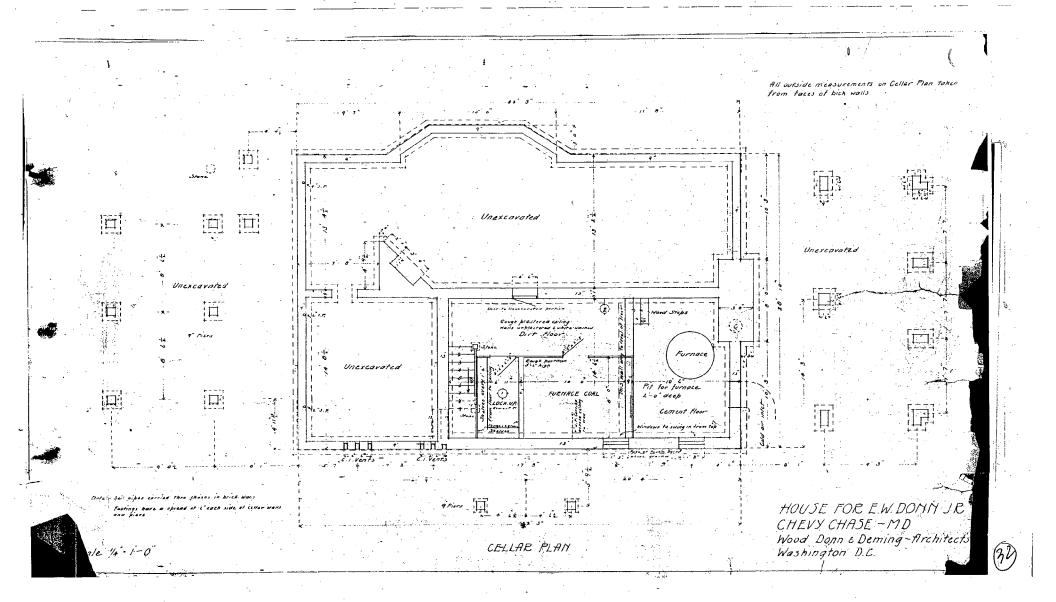

35/13-05Z 3810 Bradley Lane Chevy Chase Village Historic District, 35/13

Applicant:

Stephen Best

Address:

3810 Bradley Lane, Chevy Chase

This HAWP approval is subject to the general condition that the applicant shall present the 3 permit sets of drawings to Historic Preservation Commission (HPC) staff for review and stamping prior to submission for the applicable Montgomery County Department of Permitting Services (DPS) building permits.