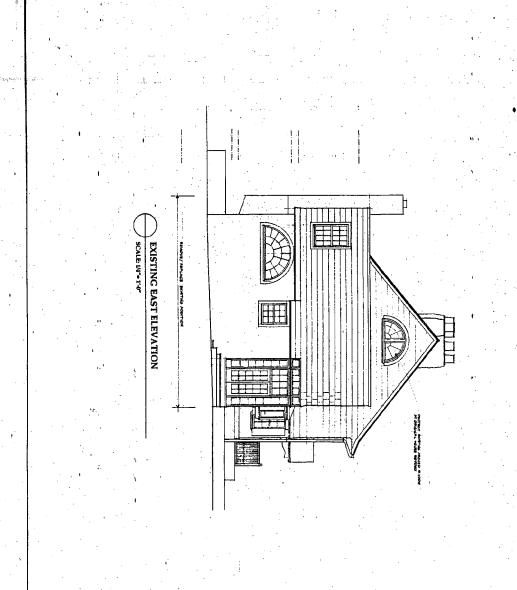

35/13-05Z 3810 Bradley Lane Chevy Chase Village Historic District, 35/13

FROM:

Tania Tully, Senior Planner/6

Historic Preservation Section

SUBJECT:

Historic Area Work Permit #404108, Addition rebuild and porch rehabilitation

The Montgomery County Historic Preservation Commission (HPC) has reviewed the attached application for a Historic Area Work Permit (HAWP). This application was **Approved** at its 12/7/2005 meeting.

Applicant:

Stephen Best

Address:

3810 Bradley Lane, Chevy Chase

This HAWP approval is subject to the general condition that the applicant shall present the 3 permit sets of drawings to Historic Preservation Commission (HPC) staff for review and stamping prior to submission for the applicable Montgomery County Department of Permitting Services (DPS) building permits.