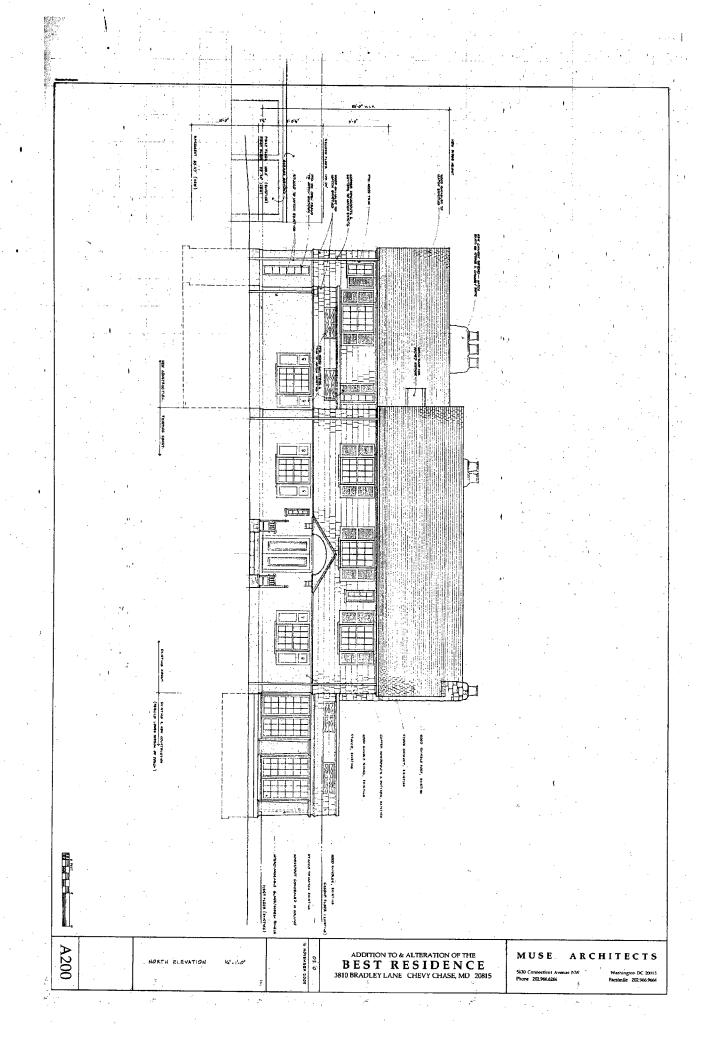

35/13-05Z 3810 Bradley Lane Chevy Chase Village Historic District, 35/13

FROM:

Tania Tully, Senior Planner/6

Historic Preservation Section

SUBJECT:

Historic Area Work Permit #404108, Addition rebuild and porch rehabilitation

The Montgomery County Historic Preservation Commission (HPC) has reviewed the attached application for a Historic Area Work Permit (HAWP). This application was **Approved** at its 12/7/2005 meeting.

Applicant:

Stephen Best

Address:

3810 Bradley Lane, Chevy Chase

This HAWP approval is subject to the general condition that the applicant shall present the 3 permit sets of drawings to Historic Preservation Commission (HPC) staff for review and stamping prior to submission for the applicable Montgomery County Department of Permitting Services (DPS) building permits.