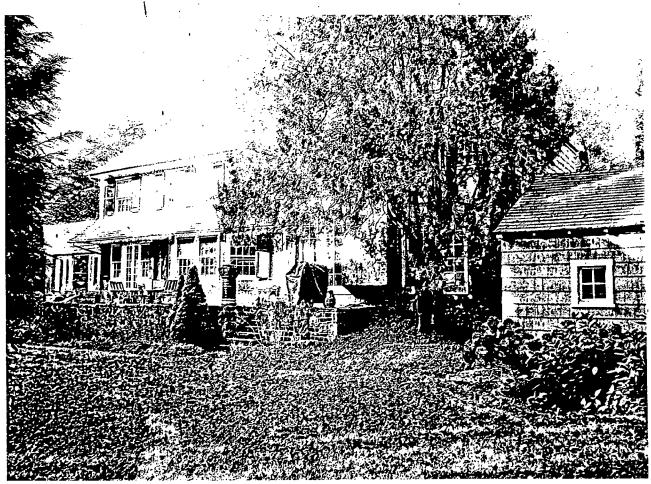

Applicant:

Stephen Best

Address:

3810 Bradley Lane, Chevy Chase

This HAWP approval is subject to the general condition that the applicant shall present the 3 permit sets of drawings to Historic Preservation Commission (HPC) staff for review and stamping prior to submission for the applicable Montgomery County Department of Permitting Services (DPS) building permits.