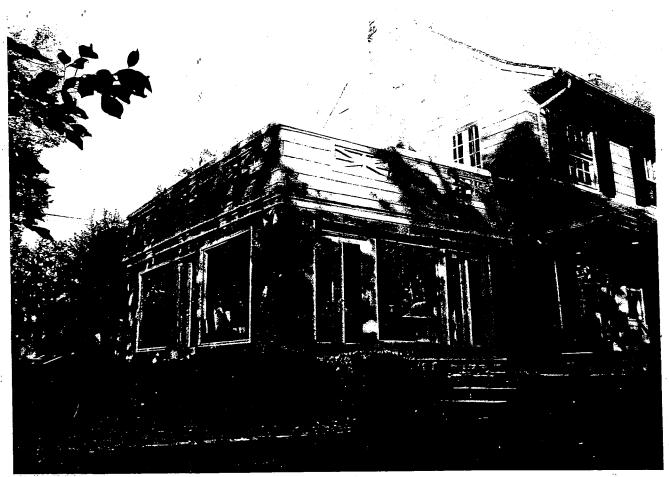

FROM:

Tania Tully, Senior Planner/6

Historic Preservation Section

SUBJECT:

Historic Area Work Permit #404108, Addition rebuild and porch rehabilitation

The Montgomery County Historic Preservation Commission (HPC) has reviewed the attached application for a Historic Area Work Permit (HAWP). This application was **Approved** at its 12/7/2005 meeting.

Applicant:

Stephen Best

Address:

3810 Bradley Lane, Chevy Chase

This HAWP approval is subject to the general condition that the applicant shall present the 3 permit sets of drawings to Historic Preservation Commission (HPC) staff for review and stamping prior to submission for the applicable Montgomery County Department of Permitting Services (DPS) building permits.