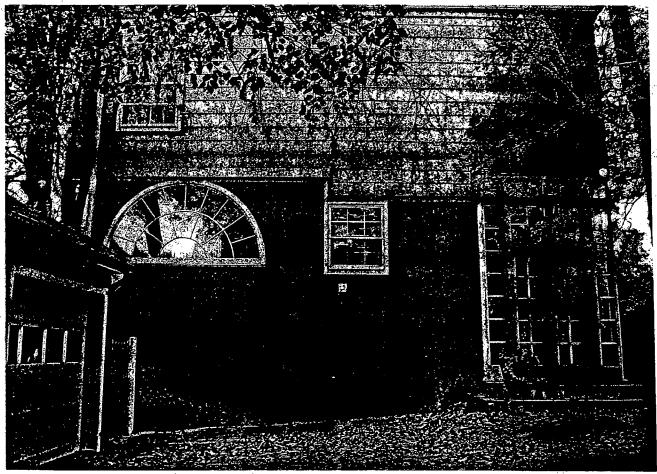

FROM:

Tania Tully, Senior Planner/6

Historic Preservation Section

SUBJECT:

Historic Area Work Permit #404108, Addition rebuild and porch rehabilitation

The Montgomery County Historic Preservation Commission (HPC) has reviewed the attached application for a Historic Area Work Permit (HAWP). This application was **Approved** at its 12/7/2005 meeting.

Applicant:

Stephen Best

Address:

3810 Bradley Lane, Chevy Chase

This HAWP approval is subject to the general condition that the applicant shall present the 3 permit sets of drawings to Historic Preservation Commission (HPC) staff for review and stamping prior to submission for the applicable Montgomery County Department of Permitting Services (DPS) building permits.