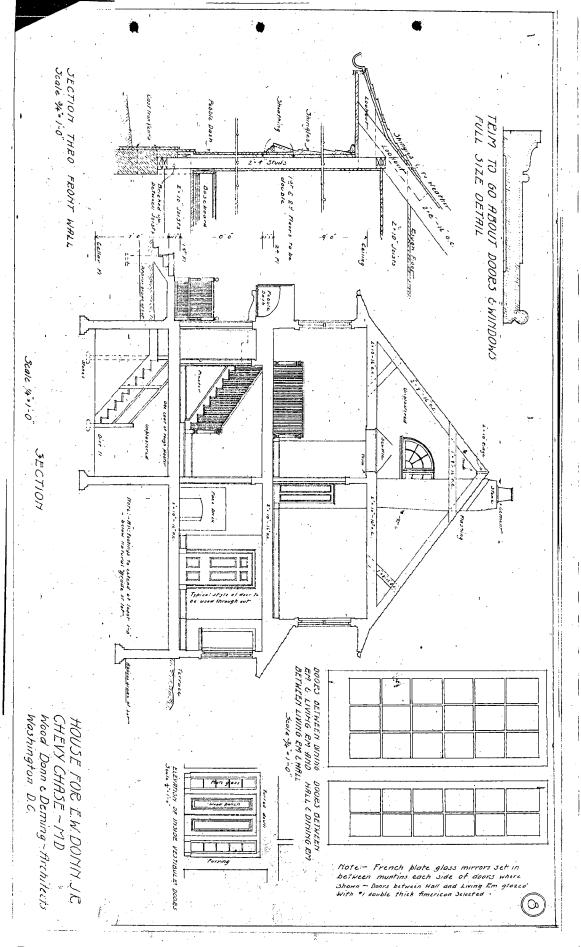

35/13-05Z 3810 Bradley Lane Chevy Chase Village Historic District, 35/13

Applicant:

Stephen Best

Address:

3810 Bradley Lane, Chevy Chase

This HAWP approval is subject to the general condition that the applicant shall present the 3 permit sets of drawings to Historic Preservation Commission (HPC) staff for review and stamping prior to submission for the applicable Montgomery County Department of Permitting Services (DPS) building permits.