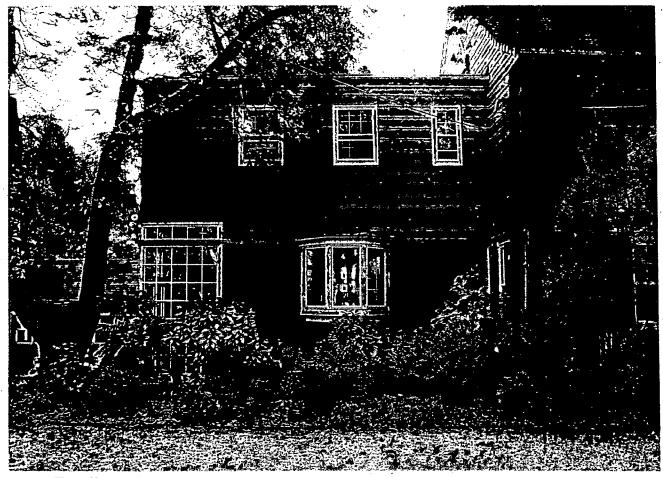

Applicant:

Stephen Best

Address:

3810 Bradley Lane, Chevy Chase

This HAWP approval is subject to the general condition that the applicant shall present the 3 permit sets of drawings to Historic Preservation Commission (HPC) staff for review and stamping prior to submission for the applicable Montgomery County Department of Permitting Services (DPS) building permits.