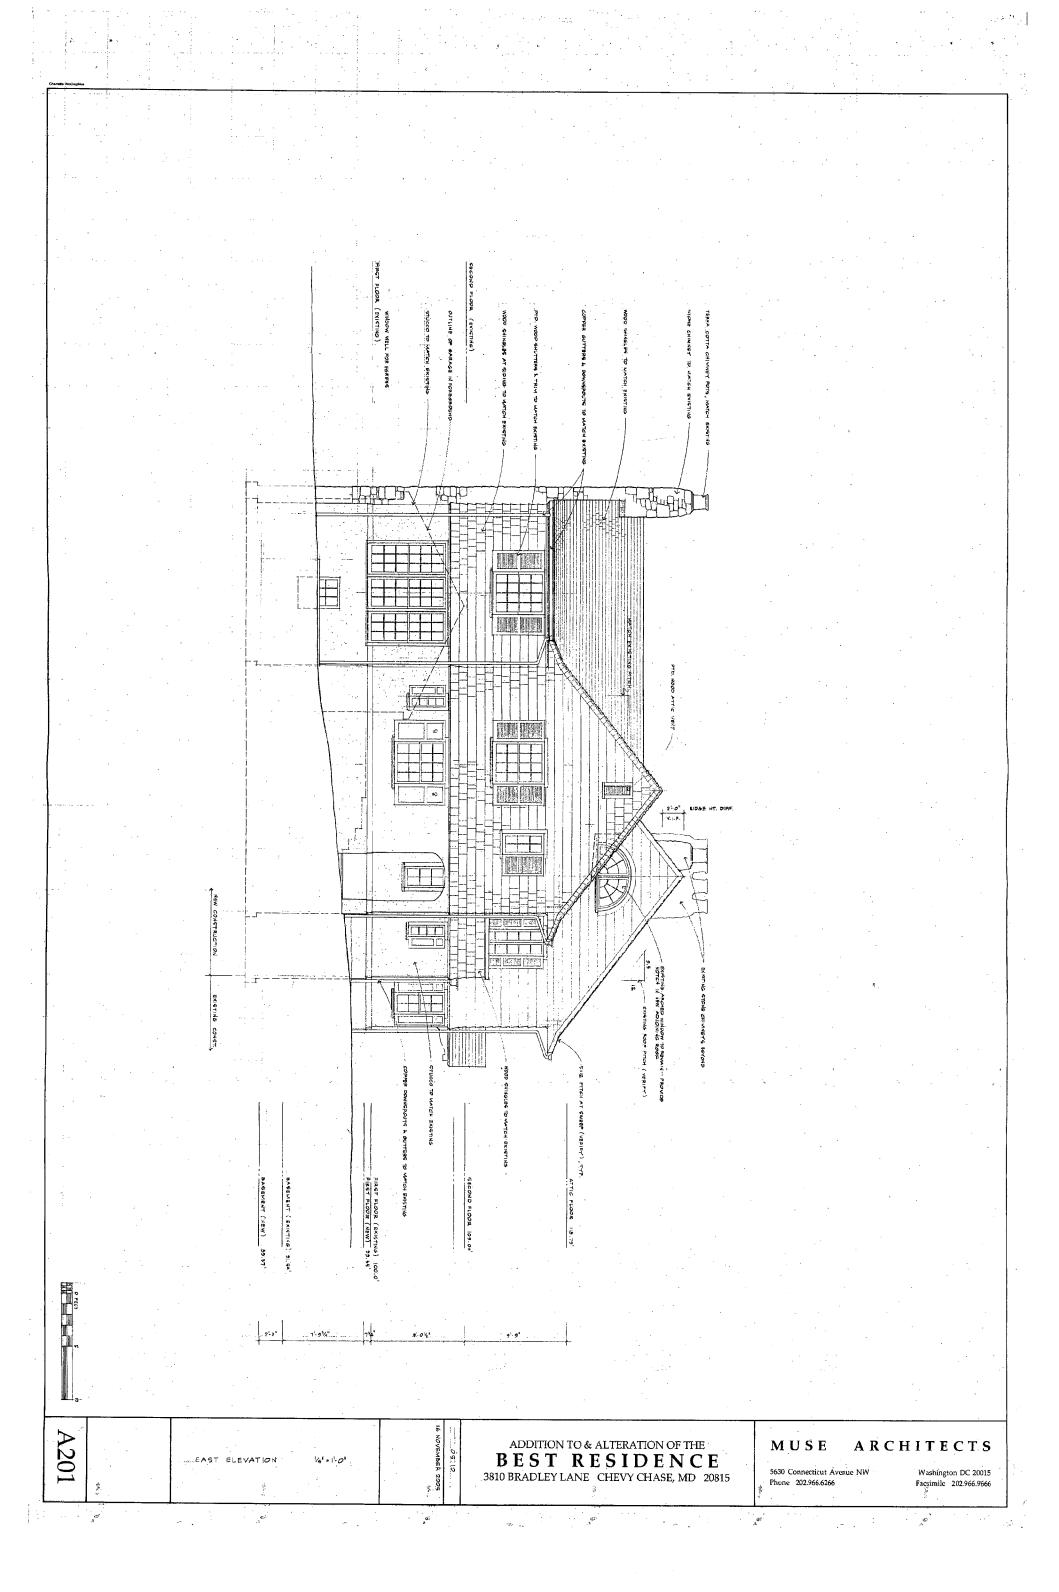

35/13-05Z 3810 Bradley Lane Chevy Chase Village Historic District, 35/13

FROM:

Tania Tully, Senior Planner/6

Historic Preservation Section

SUBJECT:

Historic Area Work Permit #404108, Addition rebuild and porch rehabilitation

The Montgomery County Historic Preservation Commission (HPC) has reviewed the attached application for a Historic Area Work Permit (HAWP). This application was **Approved** at its 12/7/2005 meeting.

Applicant:

Stephen Best

Address:

3810 Bradley Lane, Chevy Chase

This HAWP approval is subject to the general condition that the applicant shall present the 3 permit sets of drawings to Historic Preservation Commission (HPC) staff for review and stamping prior to submission for the applicable Montgomery County Department of Permitting Services (DPS) building permits.