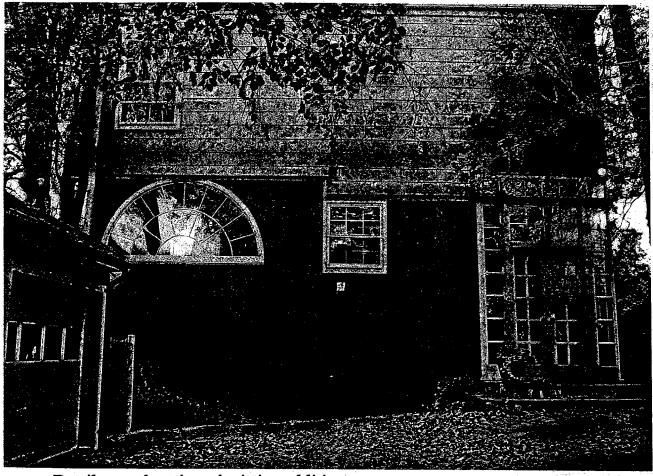

FROM:

Tania Tully, Senior Planner/6

Historic Preservation Section

SUBJECT:

Historic Area Work Permit #404108, Addition rebuild and porch rehabilitation

The Montgomery County Historic Preservation Commission (HPC) has reviewed the attached application for a Historic Area Work Permit (HAWP). This application was **Approved** at its 12/7/2005 meeting.

Applicant:

Stephen Best

Address:

3810 Bradley Lane, Chevy Chase

This HAWP approval is subject to the general condition that the applicant shall present the 3 permit sets of drawings to Historic Preservation Commission (HPC) staff for review and stamping prior to submission for the applicable Montgomery County Department of Permitting Services (DPS) building permits.