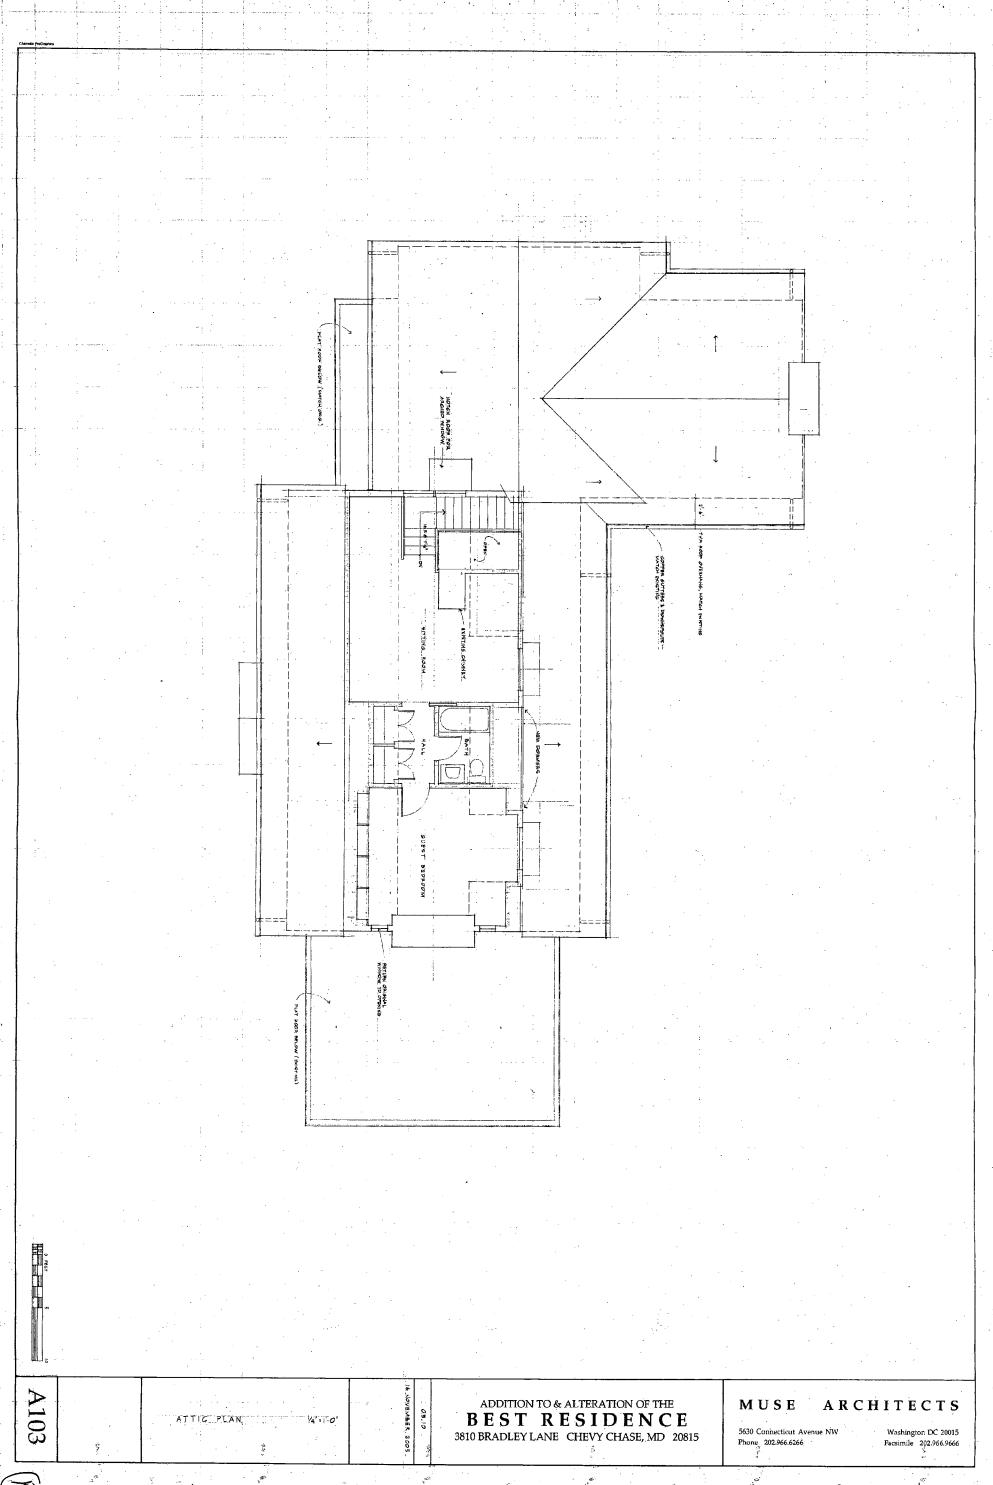

35/13-05Z 3810 Bradley Lane Chevy Chase Village Historic District, 35/13

FROM:

Tania Tully, Senior Planner/6

Historic Preservation Section

SUBJECT:

Historic Area Work Permit #404108, Addition rebuild and porch rehabilitation

The Montgomery County Historic Preservation Commission (HPC) has reviewed the attached application for a Historic Area Work Permit (HAWP). This application was **Approved** at its 12/7/2005 meeting.

Applicant:

Stephen Best

Address:

3810 Bradley Lane, Chevy Chase

This HAWP approval is subject to the general condition that the applicant shall present the 3 permit sets of drawings to Historic Preservation Commission (HPC) staff for review and stamping prior to submission for the applicable Montgomery County Department of Permitting Services (DPS) building permits.