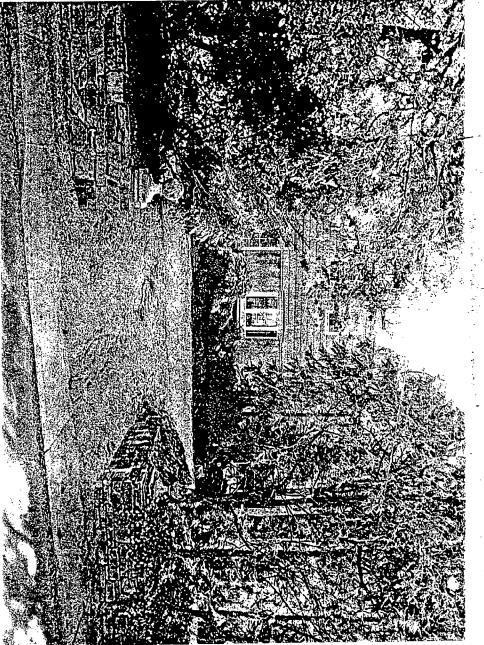

35/13-05Z 3810 Bradley Lane Chevy Chase Village Historic District, 35/13

Applicant:

Stephen Best

Address:

3810 Bradley Lane, Chevy Chase

This HAWP approval is subject to the general condition that the applicant shall present the 3 permit sets of drawings to Historic Preservation Commission (HPC) staff for review and stamping prior to submission for the applicable Montgomery County Department of Permitting Services (DPS) building permits.