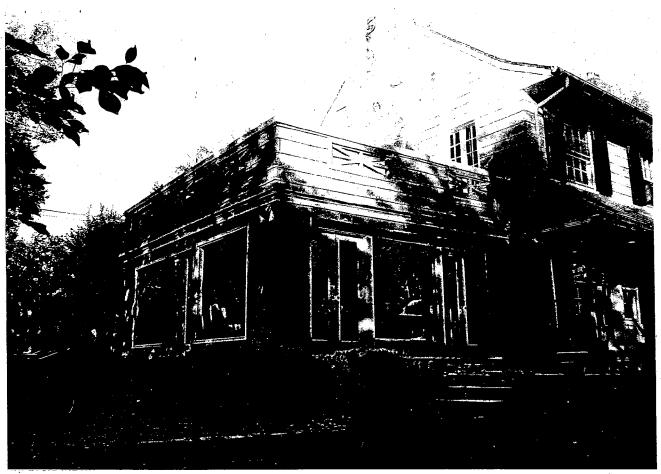

Applicant:

Stephen Best

Address:

3810 Bradley Lane, Chevy Chase

This HAWP approval is subject to the general condition that the applicant shall present the 3 permit sets of drawings to Historic Preservation Commission (HPC) staff for review and stamping prior to submission for the applicable Montgomery County Department of Permitting Services (DPS) building permits.