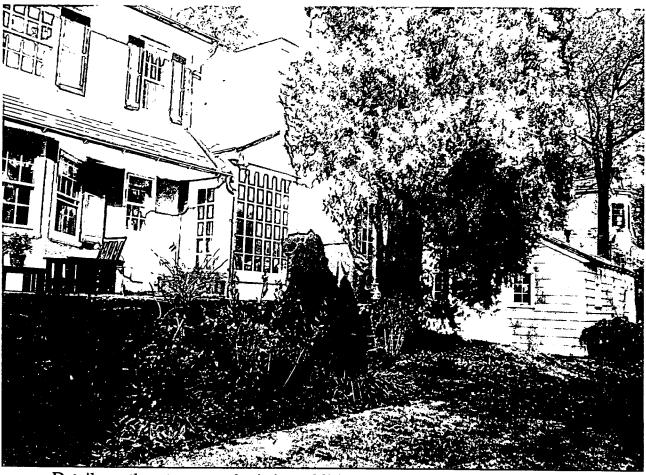

35/13-05Z 3810 Bradley Lane Chevy Chase Village Historic District, 35/13

Applicant:

Stephen Best

Address:

3810 Bradley Lane, Chevy Chase

This HAWP approval is subject to the general condition that the applicant shall present the 3 permit sets of drawings to Historic Preservation Commission (HPC) staff for review and stamping prior to submission for the applicable Montgomery County Department of Permitting Services (DPS) building permits.