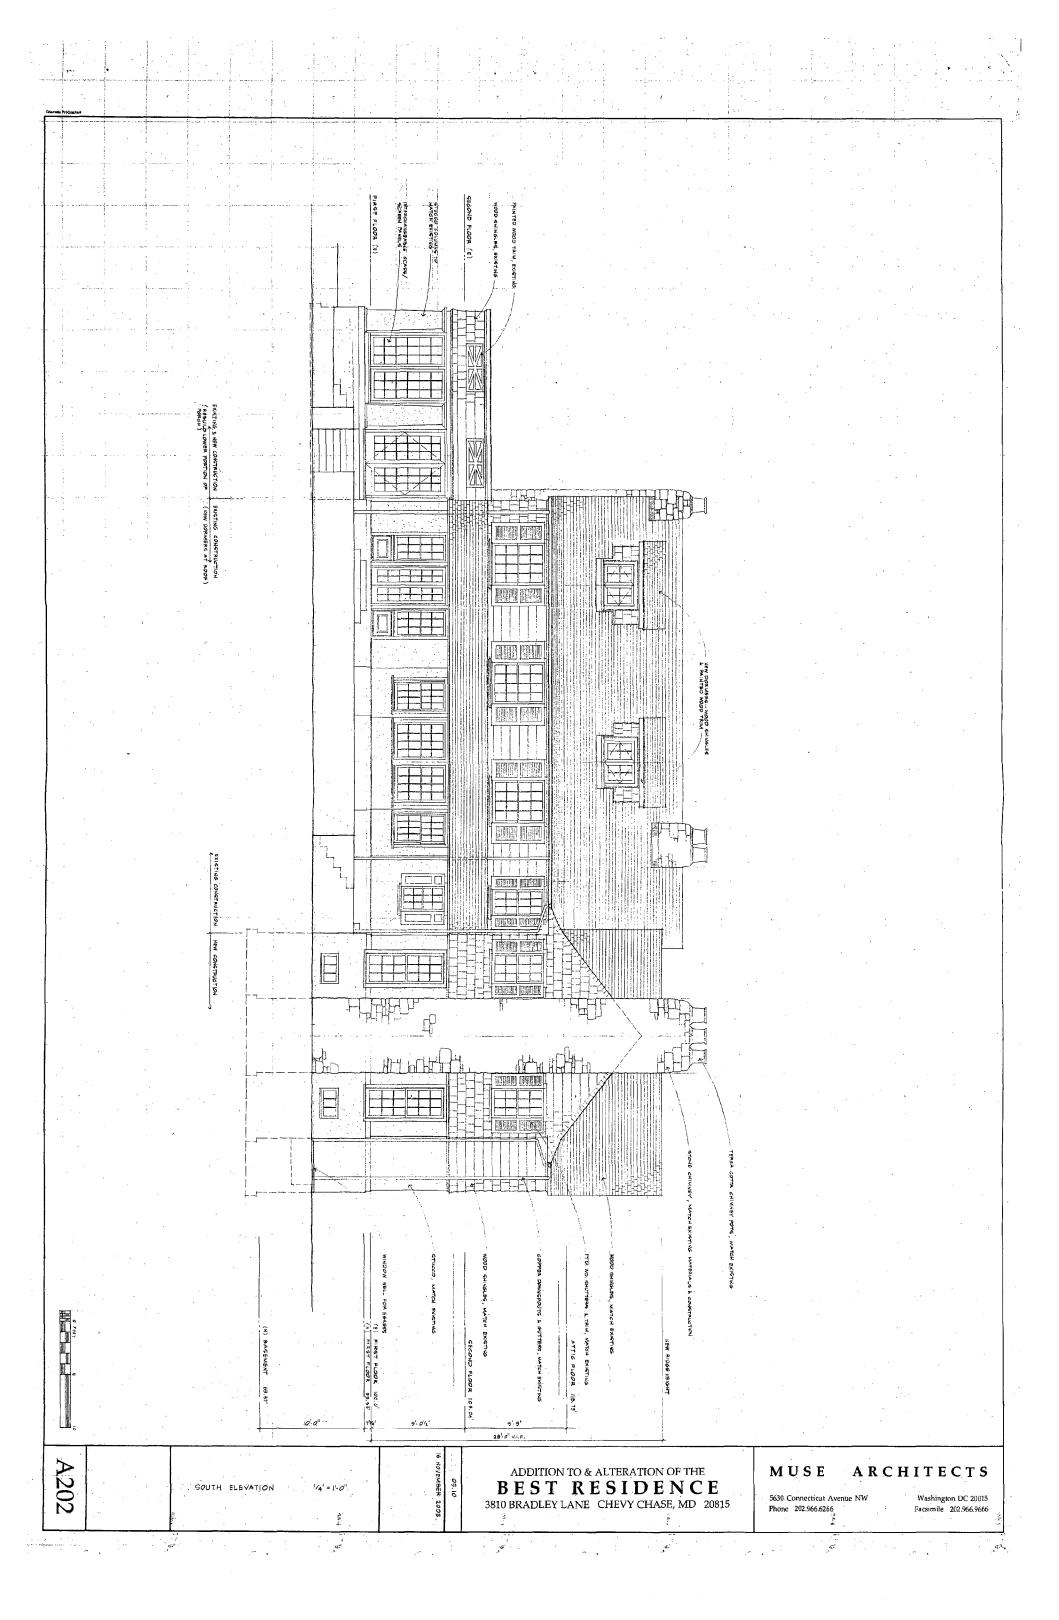

35/13-05Z 3810 Bradley Lane Chevy Chase Village Historic District, 35/13

Applicant:

Stephen Best

Address:

3810 Bradley Lane, Chevy Chase

This HAWP approval is subject to the general condition that the applicant shall present the 3 permit sets of drawings to Historic Preservation Commission (HPC) staff for review and stamping prior to submission for the applicable Montgomery County Department of Permitting Services (DPS) building permits.