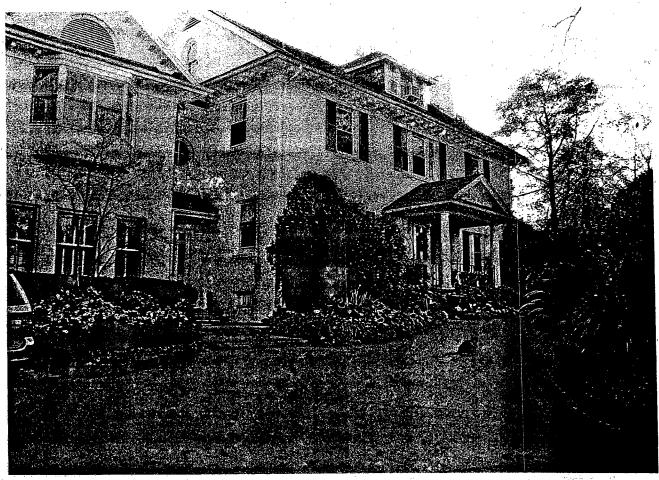

35/13-05Z 3810 Bradley Lane Chevy Chase Village Historic District, 35/13

Applicant:

Stephen Best

Address:

3810 Bradley Lane, Chevy Chase

This HAWP approval is subject to the general condition that the applicant shall present the 3 permit sets of drawings to Historic Preservation Commission (HPC) staff for review and stamping prior to submission for the applicable Montgomery County Department of Permitting Services (DPS) building permits.