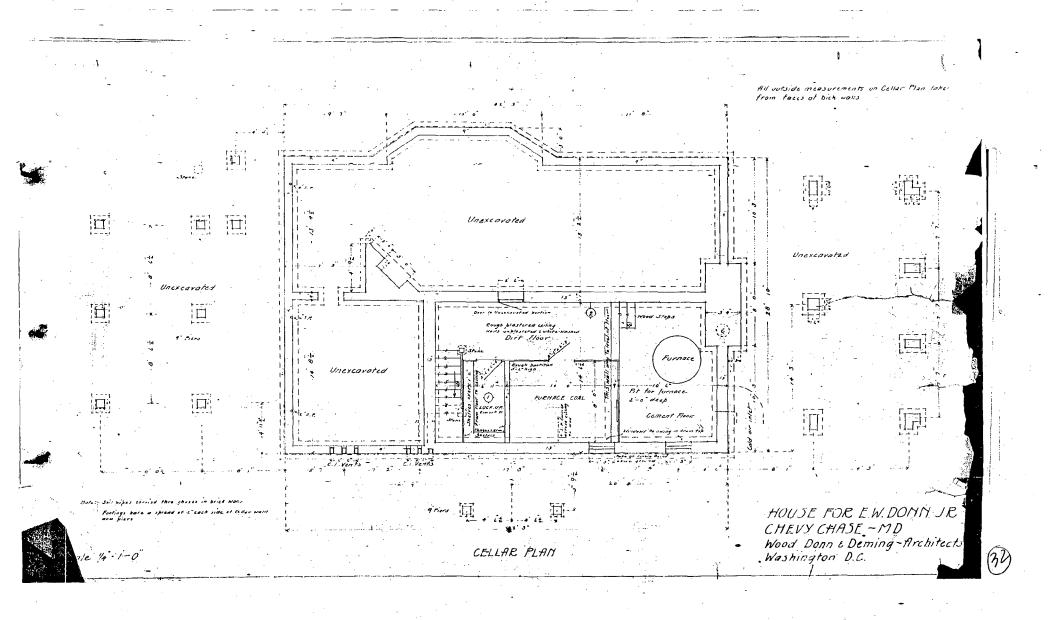

|                                   |













EAST ELEVATION

Scale 1/4:1-0"

HOUSE FOR E.W. DOMY. JR. CHEVY CHASE - MD Wood Donn & Deming - Architector Washington D.C.

(37





# THE FOLLOWING ITEMS MUST BE COMPLETED AND THE REQUIRED DOCUMENTS MUST ACCOMPANY THIS APPLICATION.

1. WRITTEN DESCRIPTION OF PROJECT

2.

3.

| 8.         | Description of existing structure(s) and environmental setting, including their historical features and significance:                                                                                                                                                                                                                                     |
|------------|--------------------------------------------------------------------------------------------------------------------------------------