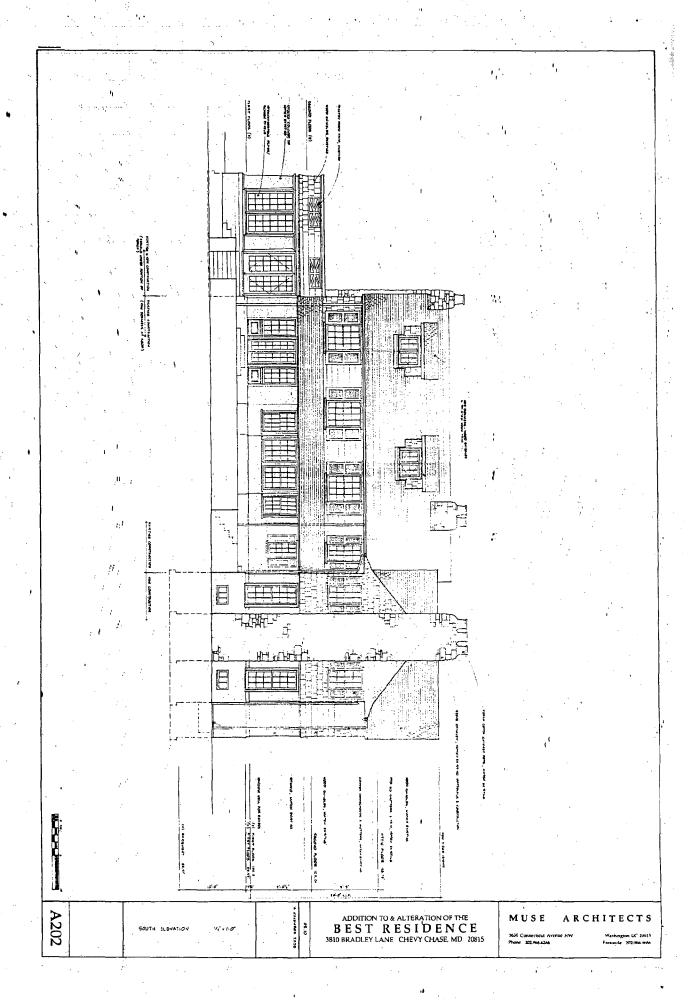

FROM:

Tania Tully, Senior Planner/6

Historic Preservation Section

SUBJECT:

Historic Area Work Permit #404108, Addition rebuild and porch rehabilitation

The Montgomery County Historic Preservation Commission (HPC) has reviewed the attached application for a Historic Area Work Permit (HAWP). This application was **Approved** at its 12/7/2005 meeting.

Applicant:

Stephen Best

Address:

3810 Bradley Lane, Chevy Chase

This HAWP approval is subject to the general condition that the applicant shall present the 3 permit sets of drawings to Historic Preservation Commission (HPC) staff for review and stamping prior to submission for the applicable Montgomery County Department of Permitting Services (DPS) building permits.