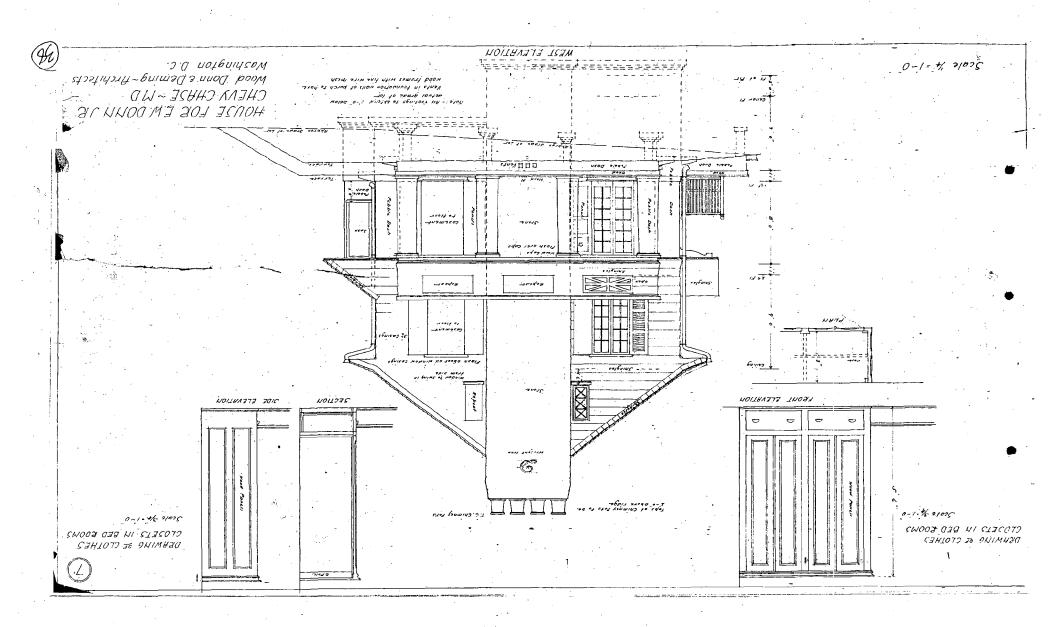

35/13-05Z 3810 Bradley Lane Chevy Chase Village Historic District, 35/13

Applicant:

Stephen Best

Address:

3810 Bradley Lane, Chevy Chase

This HAWP approval is subject to the general condition that the applicant shall present the 3 permit sets of drawings to Historic Preservation Commission (HPC) staff for review and stamping prior to submission for the applicable Montgomery County Department of Permitting Services (DPS) building permits.