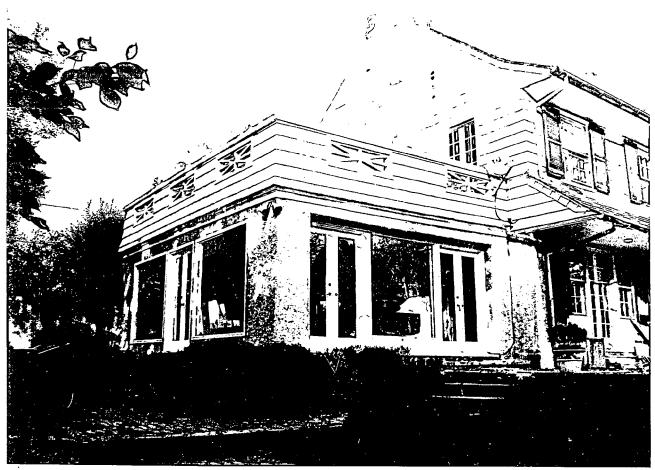

FROM:

Tania Tully, Senior Planner/6

Historic Preservation Section

SUBJECT:

Historic Area Work Permit #404108, Addition rebuild and porch rehabilitation

The Montgomery County Historic Preservation Commission (HPC) has reviewed the attached application for a Historic Area Work Permit (HAWP). This application was **Approved** at its 12/7/2005 meeting.

Applicant:

Stephen Best

Address:

3810 Bradley Lane, Chevy Chase

This HAWP approval is subject to the general condition that the applicant shall present the 3 permit sets of drawings to Historic Preservation Commission (HPC) staff for review and stamping prior to submission for the applicable Montgomery County Department of Permitting Services (DPS) building permits.