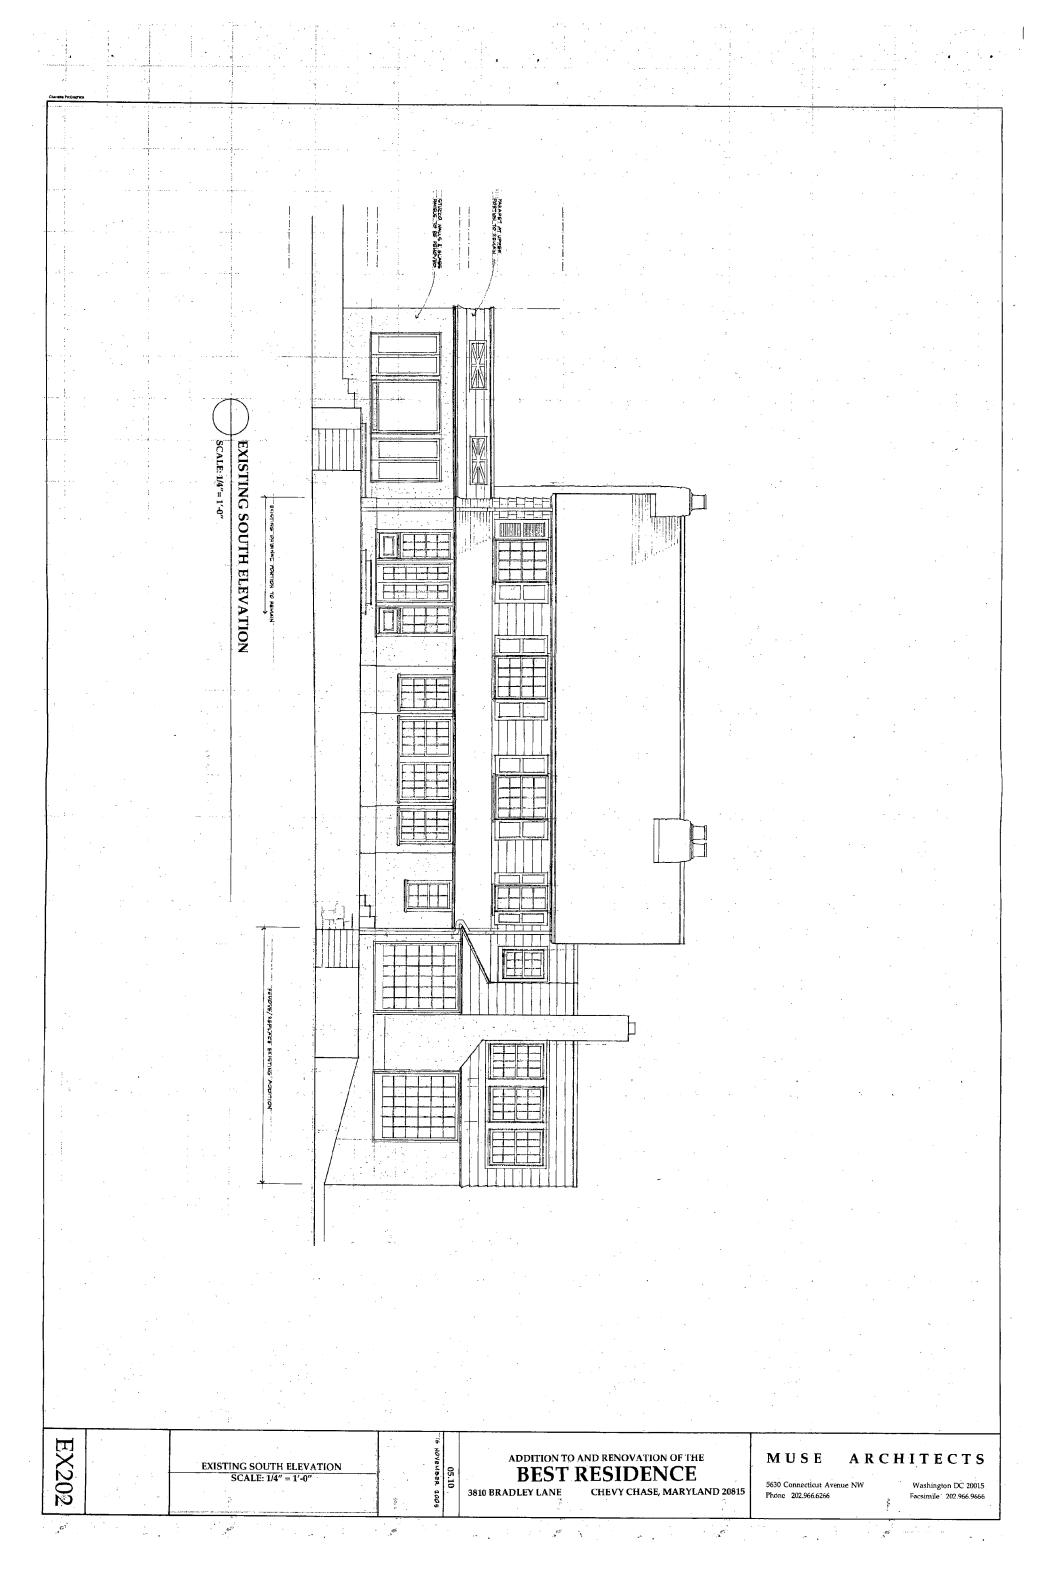

35/13-05Z 3810 Bradley Lane Chevy Chase Village Historic District, 35/13

FROM:

Tania Tully, Senior Planner/6

Historic Preservation Section

SUBJECT:

Historic Area Work Permit #404108, Addition rebuild and porch rehabilitation

The Montgomery County Historic Preservation Commission (HPC) has reviewed the attached application for a Historic Area Work Permit (HAWP). This application was **Approved** at its 12/7/2005 meeting.

Applicant:

Stephen Best

Address:

3810 Bradley Lane, Chevy Chase

This HAWP approval is subject to the general condition that the applicant shall present the 3 permit sets of drawings to Historic Preservation Commission (HPC) staff for review and stamping prior to submission for the applicable Montgomery County Department of Permitting Services (DPS) building permits.