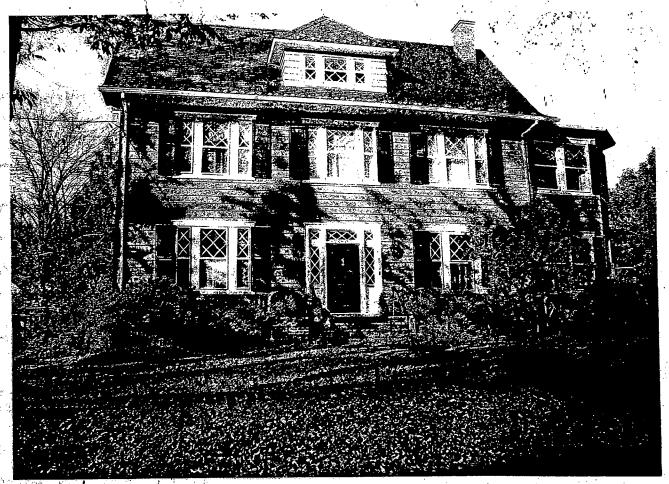

Applicant:

Stephen Best

Address:

3810 Bradley Lane, Chevy Chase

This HAWP approval is subject to the general condition that the applicant shall present the 3 permit sets of drawings to Historic Preservation Commission (HPC) staff for review and stamping prior to submission for the applicable Montgomery County Department of Permitting Services (DPS) building permits.