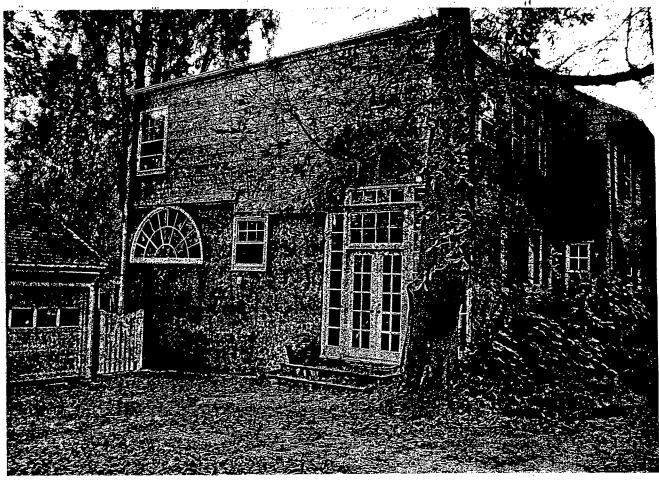

FROM:

Tania Tully, Senior Planner/6

Historic Preservation Section

SUBJECT:

Historic Area Work Permit #404108, Addition rebuild and porch rehabilitation

The Montgomery County Historic Preservation Commission (HPC) has reviewed the attached application for a Historic Area Work Permit (HAWP). This application was **Approved** at its 12/7/2005 meeting.

Applicant:

Stephen Best

Address:

3810 Bradley Lane, Chevy Chase

This HAWP approval is subject to the general condition that the applicant shall present the 3 permit sets of drawings to Historic Preservation Commission (HPC) staff for review and stamping prior to submission for the applicable Montgomery County Department of Permitting Services (DPS) building permits.