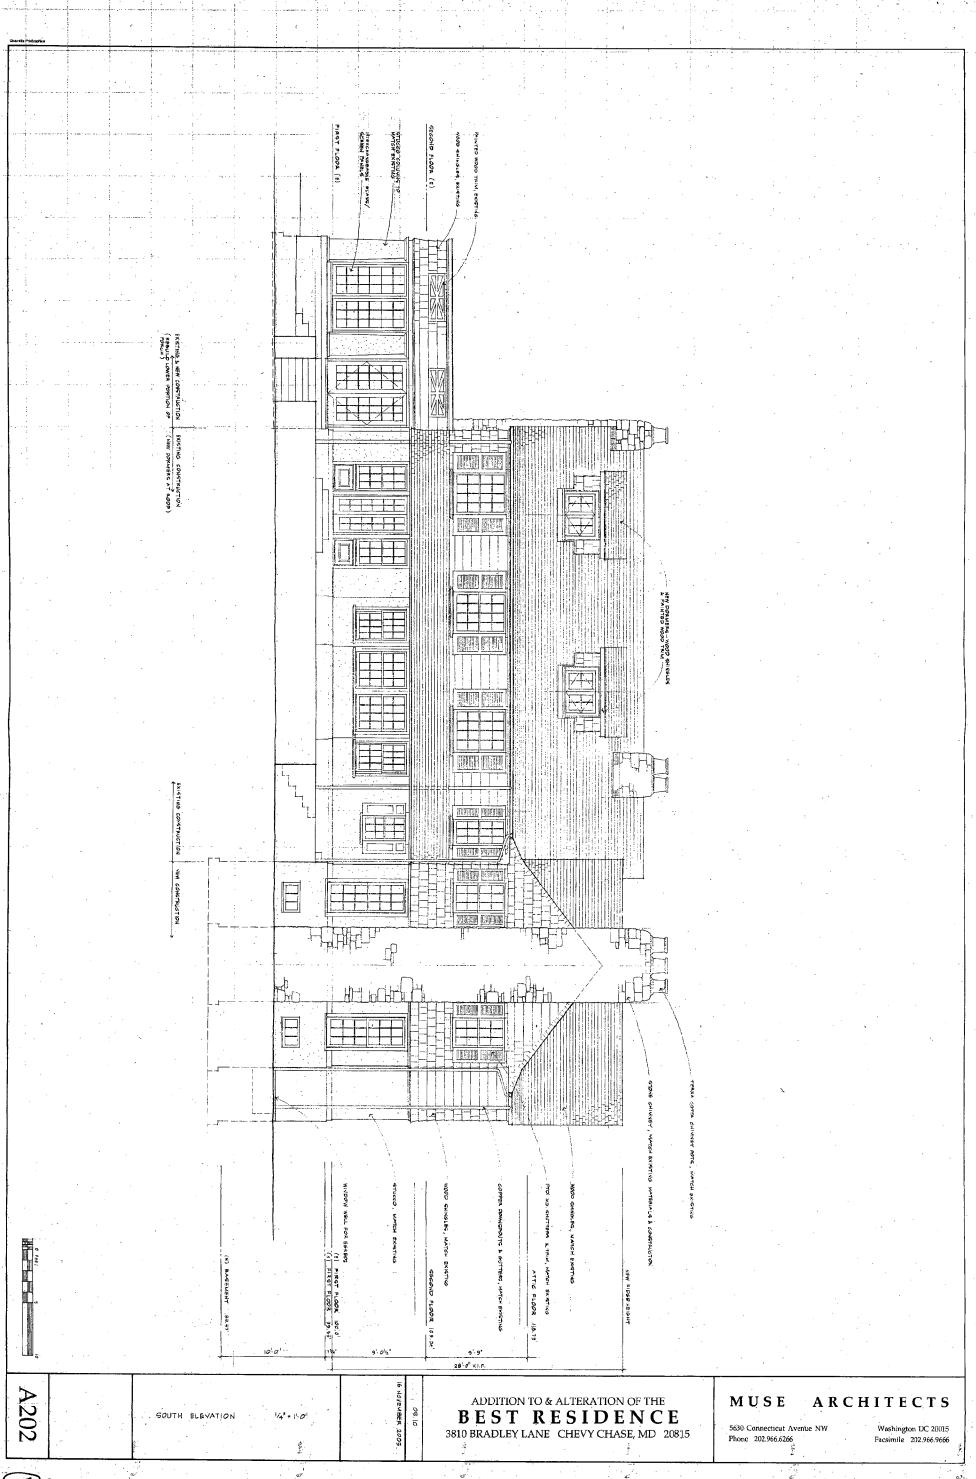

35/13-05Z 3810 Bradley Lane Chevy Chase Village Historic District, 35/13

FROM:

Tania Tully, Senior Planner/6

Historic Preservation Section

SUBJECT:

Historic Area Work Permit #404108, Addition rebuild and porch rehabilitation

The Montgomery County Historic Preservation Commission (HPC) has reviewed the attached application for a Historic Area Work Permit (HAWP). This application was **Approved** at its 12/7/2005 meeting.

Applicant:

Stephen Best

Address:

3810 Bradley Lane, Chevy Chase

This HAWP approval is subject to the general condition that the applicant shall present the 3 permit sets of drawings to Historic Preservation Commission (HPC) staff for review and stamping prior to submission for the applicable Montgomery County Department of Permitting Services (DPS) building permits.