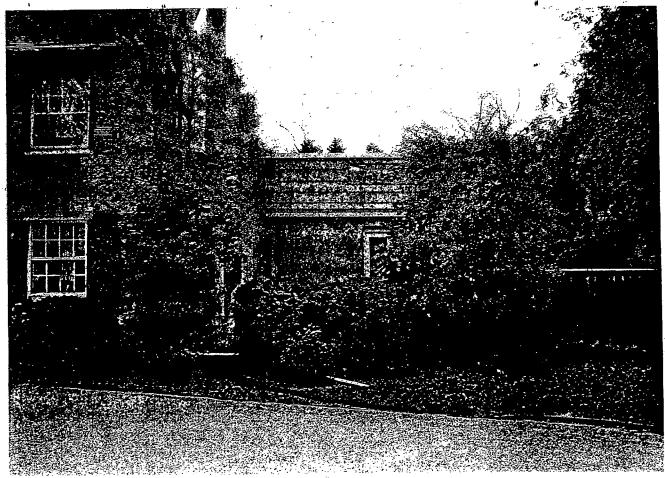

FROM:

Tania Tully, Senior Planner/6

Historic Preservation Section

SUBJECT:

Historic Area Work Permit #404108, Addition rebuild and porch rehabilitation

The Montgomery County Historic Preservation Commission (HPC) has reviewed the attached application for a Historic Area Work Permit (HAWP). This application was **Approved** at its 12/7/2005 meeting.

Applicant:

Stephen Best

Address:

3810 Bradley Lane, Chevy Chase

This HAWP approval is subject to the general condition that the applicant shall present the 3 permit sets of drawings to Historic Preservation Commission (HPC) staff for review and stamping prior to submission for the applicable Montgomery County Department of Permitting Services (DPS) building permits.