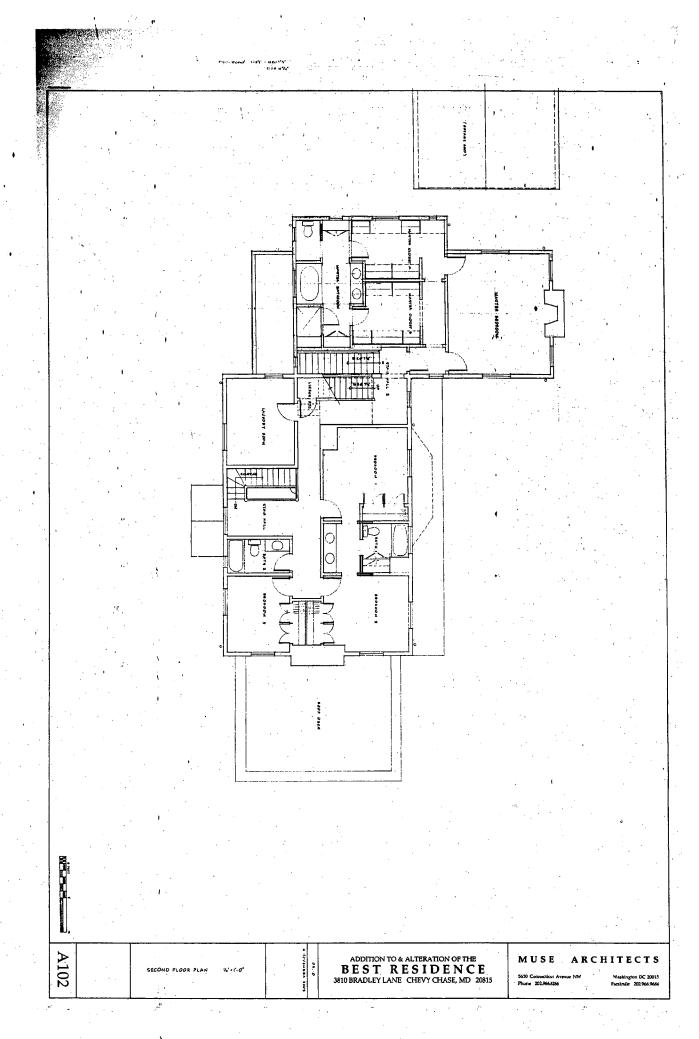

FROM:

Tania Tully, Senior Planner/6

Historic Preservation Section

SUBJECT:

Historic Area Work Permit #404108, Addition rebuild and porch rehabilitation

The Montgomery County Historic Preservation Commission (HPC) has reviewed the attached application for a Historic Area Work Permit (HAWP). This application was **Approved** at its 12/7/2005 meeting.

Applicant:

Stephen Best

Address:

3810 Bradley Lane, Chevy Chase

This HAWP approval is subject to the general condition that the applicant shall present the 3 permit sets of drawings to Historic Preservation Commission (HPC) staff for review and stamping prior to submission for the applicable Montgomery County Department of Permitting Services (DPS) building permits.