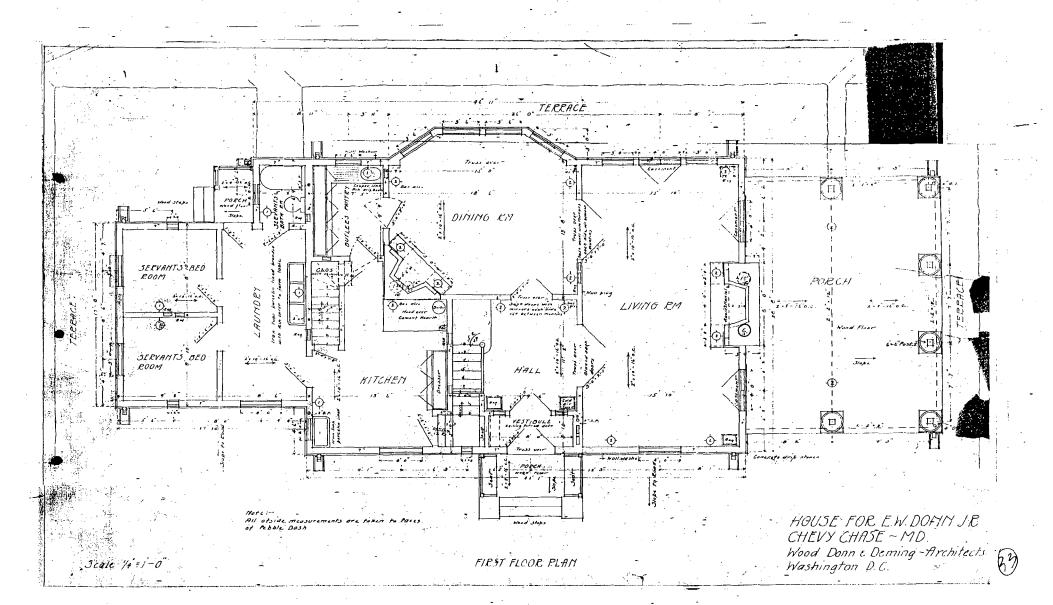

35/13-05Z 3810 Bradley Lane Chevy Chase Village Historic District, 35/13

FROM:

Tania Tully, Senior Planner/6

Historic Preservation Section

SUBJECT:

Historic Area Work Permit #404108, Addition rebuild and porch rehabilitation

The Montgomery County Historic Preservation Commission (HPC) has reviewed the attached application for a Historic Area Work Permit (HAWP). This application was **Approved** at its 12/7/2005 meeting.

Applicant:

Stephen Best

Address:

3810 Bradley Lane, Chevy Chase

This HAWP approval is subject to the general condition that the applicant shall present the 3 permit sets of drawings to Historic Preservation Commission (HPC) staff for review and stamping prior to submission for the applicable Montgomery County Department of Permitting Services (DPS) building permits.