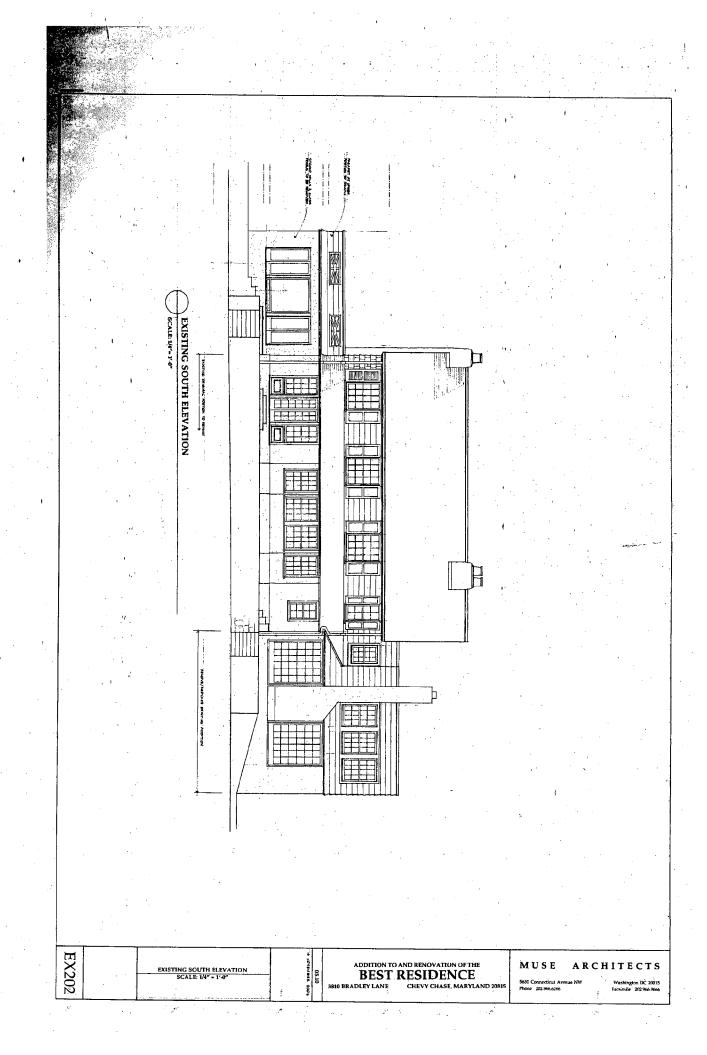

FROM:

Tania Tully, Senior Planner/6

Historic Preservation Section

SUBJECT:

Historic Area Work Permit #404108, Addition rebuild and porch rehabilitation

The Montgomery County Historic Preservation Commission (HPC) has reviewed the attached application for a Historic Area Work Permit (HAWP). This application was **Approved** at its 12/7/2005 meeting.

Applicant:

Stephen Best

Address:

3810 Bradley Lane, Chevy Chase

This HAWP approval is subject to the general condition that the applicant shall present the 3 permit sets of drawings to Historic Preservation Commission (HPC) staff for review and stamping prior to submission for the applicable Montgomery County Department of Permitting Services (DPS) building permits.