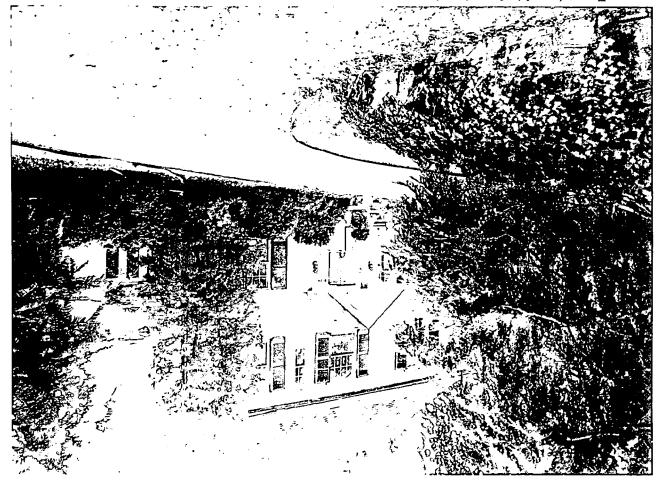

FROM:

Tania Tully, Senior Planner/6

Historic Preservation Section

SUBJECT:

Historic Area Work Permit #404108, Addition rebuild and porch rehabilitation

The Montgomery County Historic Preservation Commission (HPC) has reviewed the attached application for a Historic Area Work Permit (HAWP). This application was **Approved** at its 12/7/2005 meeting.

Applicant:

Stephen Best

Address:

3810 Bradley Lane, Chevy Chase

This HAWP approval is subject to the general condition that the applicant shall present the 3 permit sets of drawings to Historic Preservation Commission (HPC) staff for review and stamping prior to submission for the applicable Montgomery County Department of Permitting Services (DPS) building permits.