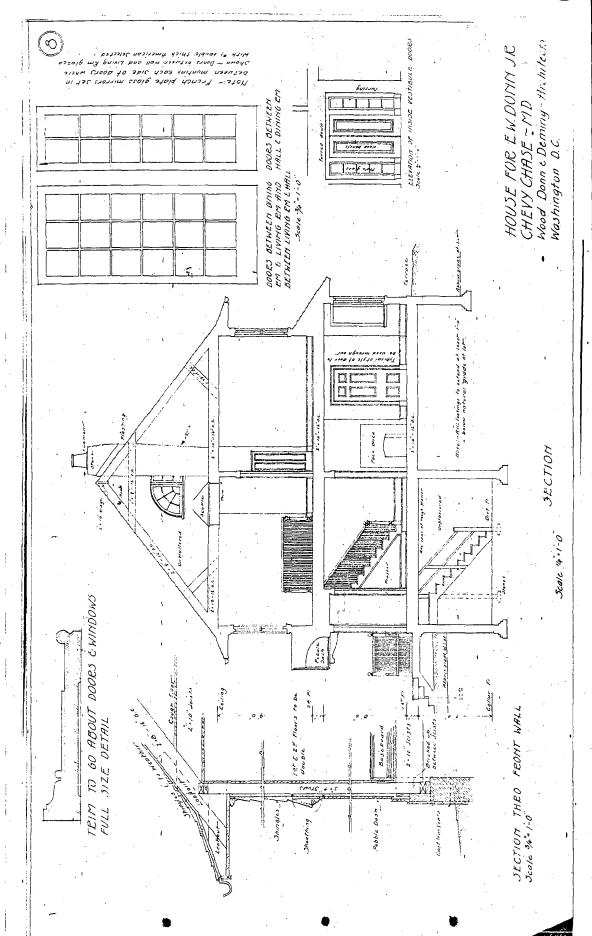

|                                   |













EAST ELEVATION

Scale 1/4:1-0"

HOUSE FOR E.W. DOMY. JR. CHEVY CHASE - MD Wood Donn & Deming - Architector Washington D.C.

(37





# THE FOLLOWING ITEMS MUST BE COMPLETED AND THE REQUIRED DOCUMENTS MUST ACCOMPANY THIS APPLICATION.

1. WRITTEN DESCRIPTION OF PROJECT

2.

3.

| 8.         | Description of existing structure(s) and environmental setting, including their historical features and significance:                                                                                                                                                                                                                                     |
|------------|-------------------------------------------------------------------------------------------------------------------------------------------------------------------------------------------------------------------------------------------------------------------------------------