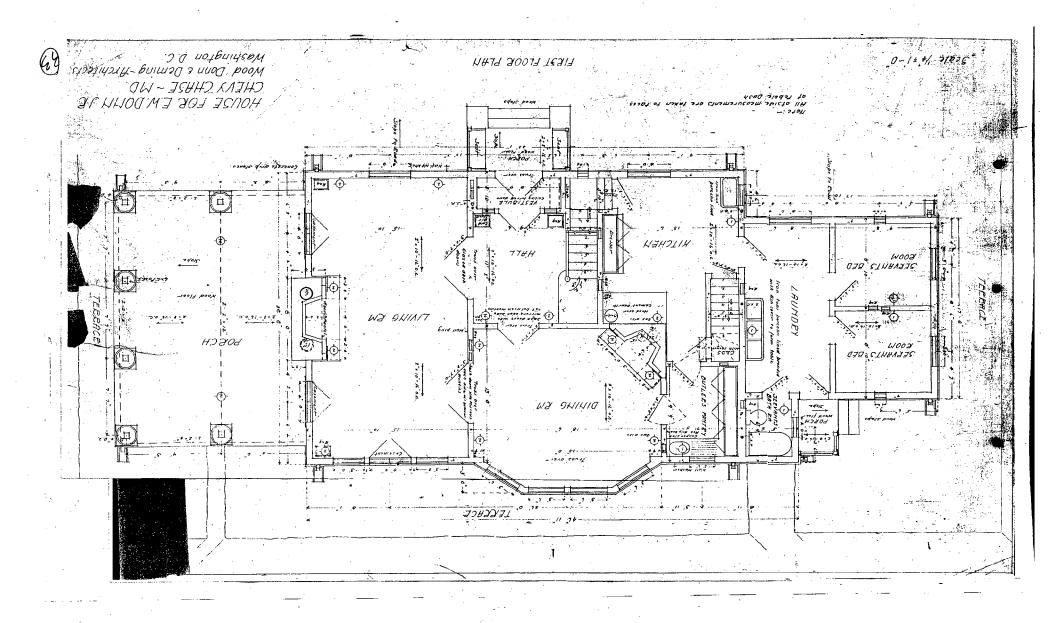

35/13-05Z 3810 Bradley Lane Chevy Chase Village Historic District, 35/13

Applicant:

Stephen Best

Address:

3810 Bradley Lane, Chevy Chase

This HAWP approval is subject to the general condition that the applicant shall present the 3 permit sets of drawings to Historic Preservation Commission (HPC) staff for review and stamping prior to submission for the applicable Montgomery County Department of Permitting Services (DPS) building permits.