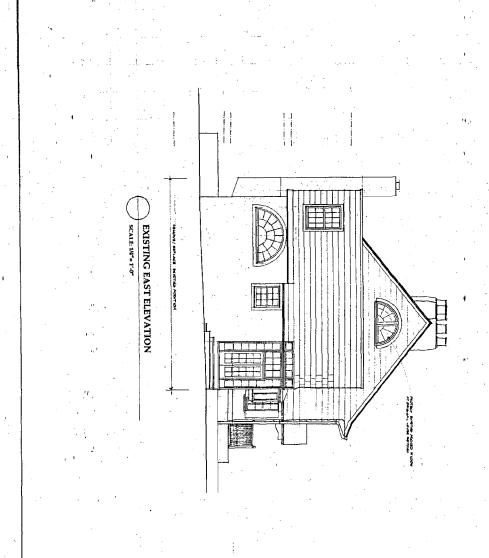

FROM:

Tania Tully, Senior Planner/6

Historic Preservation Section

SUBJECT:

Historic Area Work Permit #404108, Addition rebuild and porch rehabilitation

The Montgomery County Historic Preservation Commission (HPC) has reviewed the attached application for a Historic Area Work Permit (HAWP). This application was **Approved** at its 12/7/2005 meeting.

Applicant:

Stephen Best

Address:

3810 Bradley Lane, Chevy Chase

This HAWP approval is subject to the general condition that the applicant shall present the 3 permit sets of drawings to Historic Preservation Commission (HPC) staff for review and stamping prior to submission for the applicable Montgomery County Department of Permitting Services (DPS) building permits.