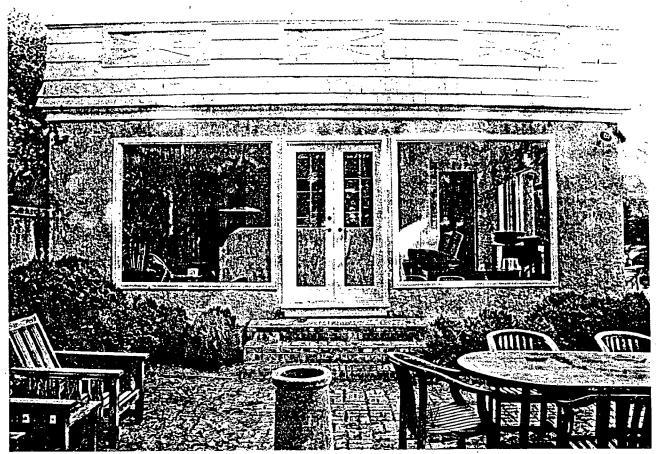

FROM:

Tania Tully, Senior Planner/6

Historic Preservation Section

SUBJECT:

Historic Area Work Permit #404108, Addition rebuild and porch rehabilitation

The Montgomery County Historic Preservation Commission (HPC) has reviewed the attached application for a Historic Area Work Permit (HAWP). This application was **Approved** at its 12/7/2005 meeting.

Applicant:

Stephen Best

Address:

3810 Bradley Lane, Chevy Chase

This HAWP approval is subject to the general condition that the applicant shall present the 3 permit sets of drawings to Historic Preservation Commission (HPC) staff for review and stamping prior to submission for the applicable Montgomery County Department of Permitting Services (DPS) building permits.