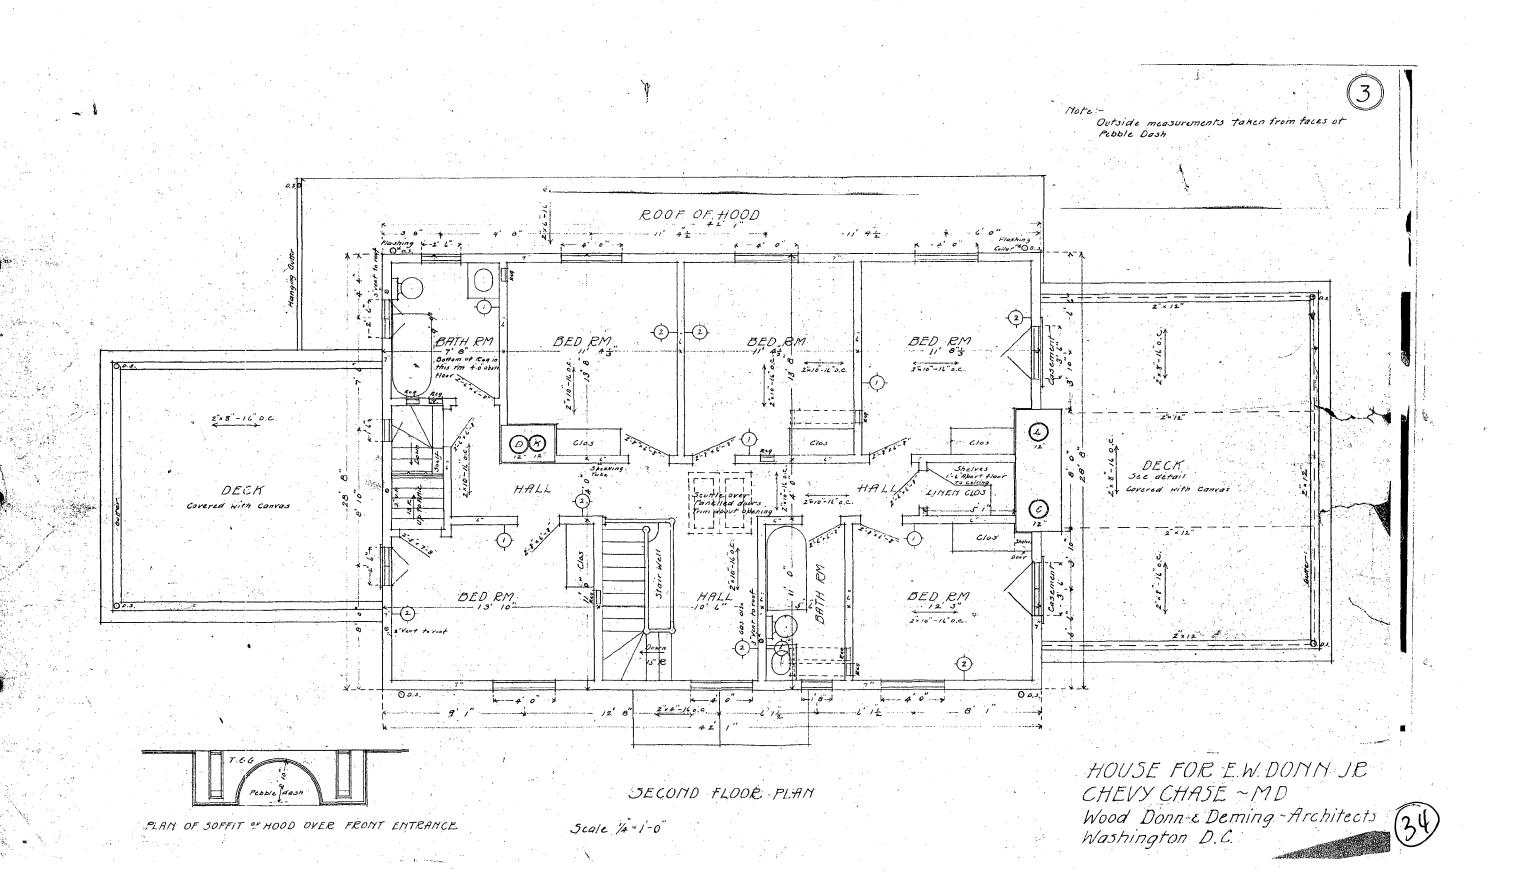

corner of existing addition



Rear (southeast) elevation from yard



Rear (southwest) elevation from yard



Detail, southwest corner of one-story portion



Detail, south elevation of existing one-story portion



Detail, west elevation of one-story portion



Detail, northwest corner one-story portion



3807 Bradley Lane



3815 Bradley Lane



3804 Bradley Lane



1 Quincy Street



5 Quincy Street



11 Quincy Street

















(D)



(<del>0</del>





EXISTING WEST ELEVATION DEFOND TO BE DEFOUND PORTION TO REWAIN 05.10 44. ADDITION TO AND RENOVATION OF THE
BEST RESIDENCE
3810 BRADLEY LANE CHEVY CHASE, MARYLAND 20815 ARCHITECTS MUSE EXISTING WEST ELEVATION SCALE: 1/4" = 1'-0" Washington DC 20015 Facsimile 202.966.9666 5630 Connecticut Avenue NW Phone 202.966.6266

(Fr















Scale 1/4 = 1-0"





### **HISTORIC PRESERVATION COMMISSION STAFF REPORT**

Address:

3810 Bradley Lane, Chevy Chase

**Meeting Date:** 

12/7/2005

Applicant:

Stephen Best

Report Date:

11/30/2005

rippirouno.

(Stephen Muse, Architect)

**Public Notice:** 

11/23/2005

Resource:

Outstanding Resource

Chevy Chase Village Historic District

Tax Credit:

Partial

Review:

HAWP

Staff:

Tania Tully

Case Number:

35/15-05Z

**PROPOSAL:** 

Addition rebuild and

expansion and porch

rehabilitation

**RECOMMENDATION:** 

Approve

### PROJECT DESCRIPTION

SIGNIFICANCE:

Outstanding Resource within the Chevy Chase Village Historic District

STYLE:

Colonial Revival

DATE:

c.1910

Wood Donn & Deming - Architects designed this two story stucco and wood shingle residence for E.W. Donn,