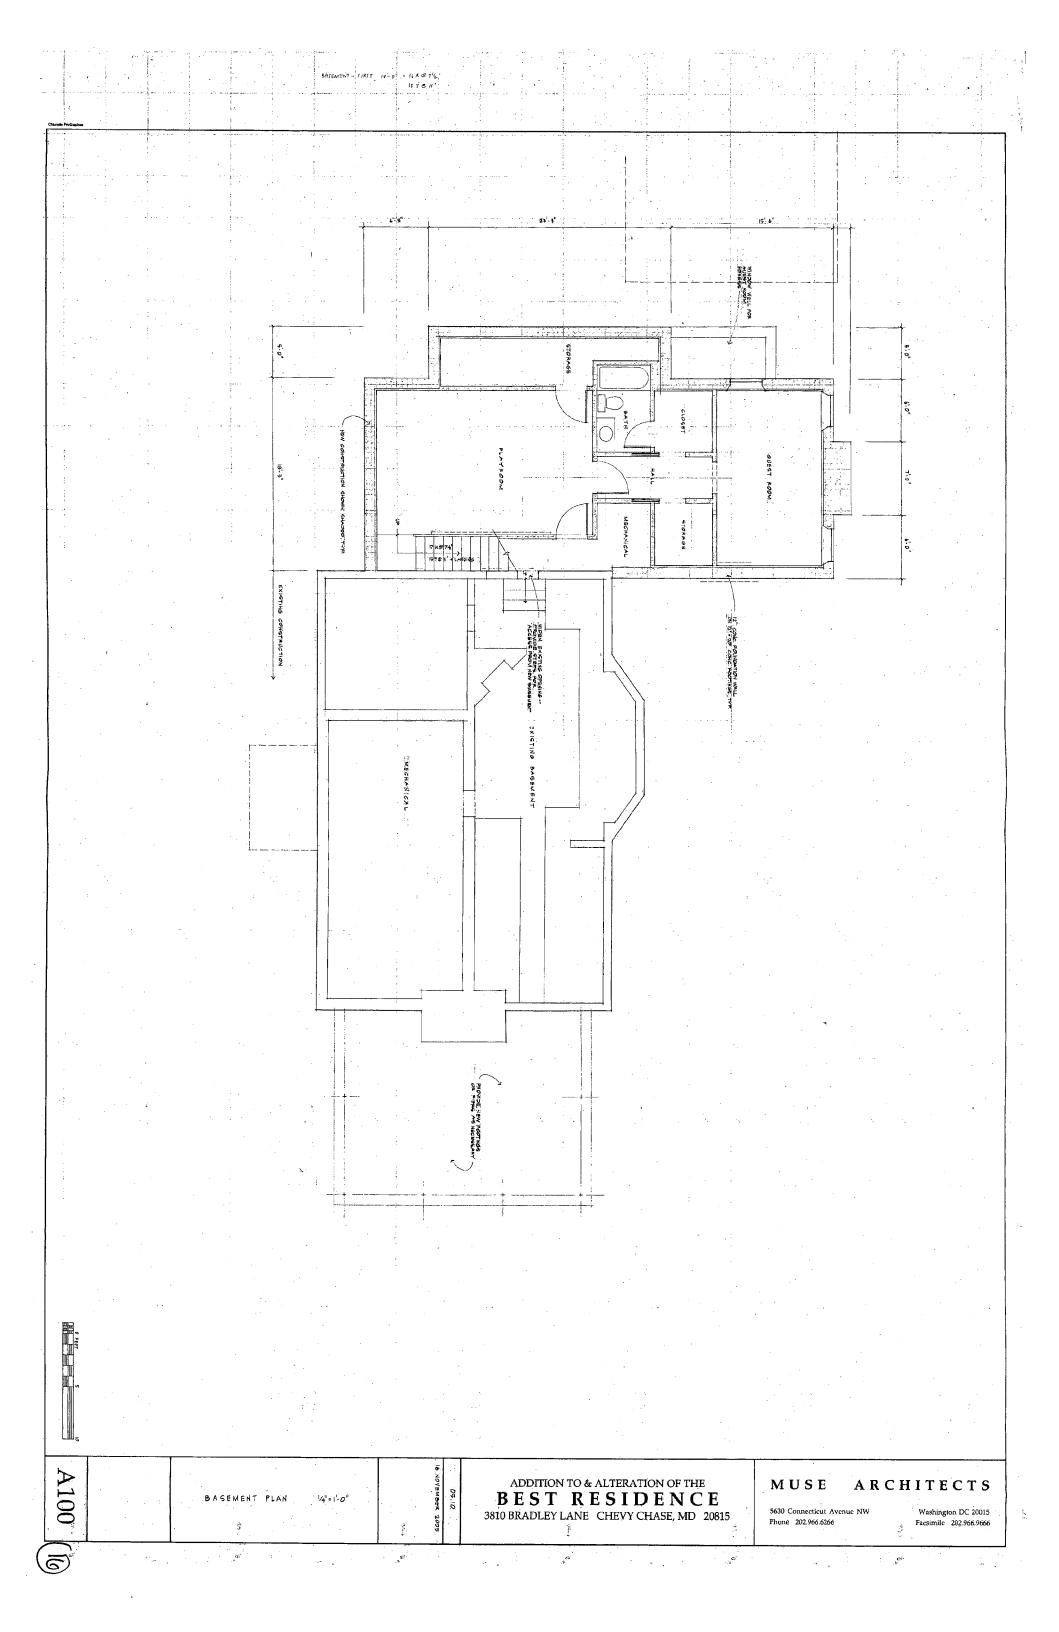

35/13-05Z 3810 Bradley Lane Chevy Chase Village Historic District, 35/13

FROM:

Tania Tully, Senior Planner/6

Historic Preservation Section

SUBJECT:

Historic Area Work Permit #404108, Addition rebuild and porch rehabilitation

The Montgomery County Historic Preservation Commission (HPC) has reviewed the attached application for a Historic Area Work Permit (HAWP). This application was **Approved** at its 12/7/2005 meeting.

Applicant:

Stephen Best

Address:

3810 Bradley Lane, Chevy Chase

This HAWP approval is subject to the general condition that the applicant shall present the 3 permit sets of drawings to Historic Preservation Commission (HPC) staff for review and stamping prior to submission for the applicable Montgomery County Department of Permitting Services (DPS) building permits.