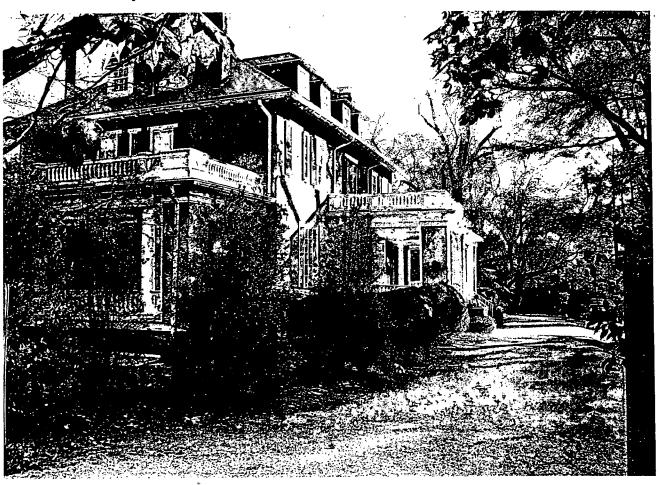

Applicant:

Stephen Best

Address:

3810 Bradley Lane, Chevy Chase

This HAWP approval is subject to the general condition that the applicant shall present the 3 permit sets of drawings to Historic Preservation Commission (HPC) staff for review and stamping prior to submission for the applicable Montgomery County Department of Permitting Services (DPS) building permits.