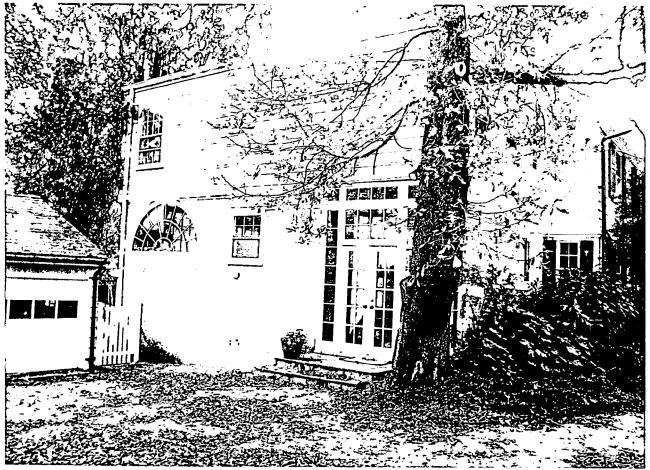

Applicant:

Stephen Best

Address:

3810 Bradley Lane, Chevy Chase

This HAWP approval is subject to the general condition that the applicant shall present the 3 permit sets of drawings to Historic Preservation Commission (HPC) staff for review and stamping prior to submission for the applicable Montgomery County Department of Permitting Services (DPS) building permits.