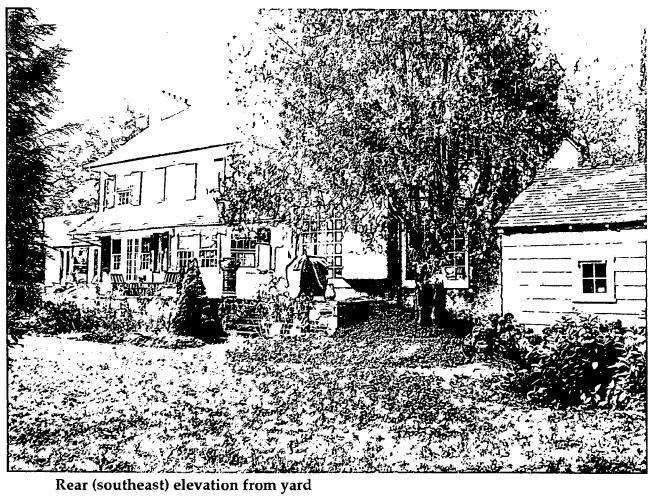

35/13-05Z 3810 Bradley Lane Chevy Chase Village Historic District, 35/13

Applicant:

Stephen Best

Address:

3810 Bradley Lane, Chevy Chase

This HAWP approval is subject to the general condition that the applicant shall present the 3 permit sets of drawings to Historic Preservation Commission (HPC) staff for review and stamping prior to submission for the applicable Montgomery County Department of Permitting Services (DPS) building permits.