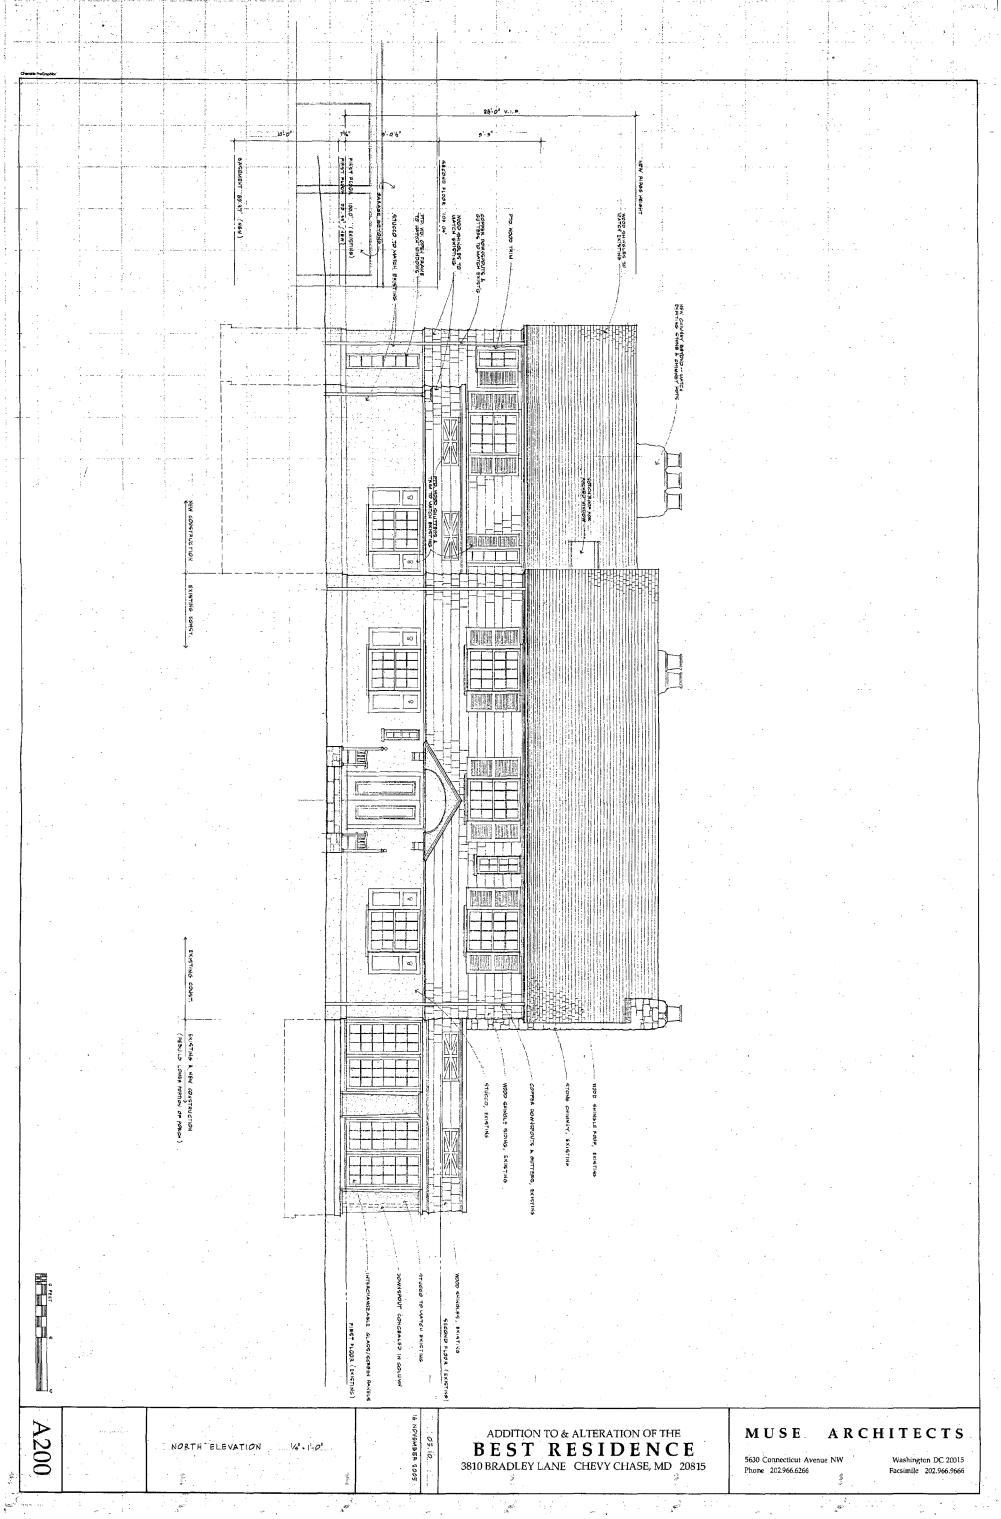

35/13-05Z 3810 Bradley Lane Chevy Chase Village Historic District, 35/13

FROM:

Tania Tully, Senior Planner/6

Historic Preservation Section

SUBJECT:

Historic Area Work Permit #404108, Addition rebuild and porch rehabilitation

The Montgomery County Historic Preservation Commission (HPC) has reviewed the attached application for a Historic Area Work Permit (HAWP). This application was **Approved** at its 12/7/2005 meeting.

Applicant:

Stephen Best

Address:

3810 Bradley Lane, Chevy Chase

This HAWP approval is subject to the general condition that the applicant shall present the 3 permit sets of drawings to Historic Preservation Commission (HPC) staff for review and stamping prior to submission for the applicable Montgomery County Department of Permitting Services (DPS) building permits.