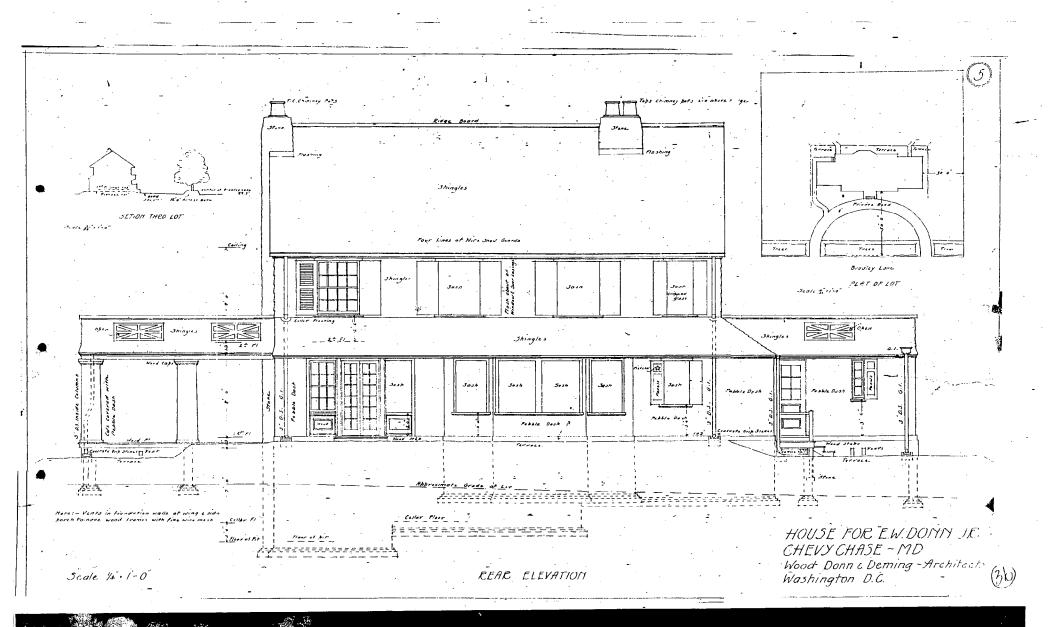

35/13-05Z 3810 Bradley Lane Chevy Chase Village Historic District, 35/13

FROM:

Tania Tully, Senior Planner/6

Historic Preservation Section

SUBJECT:

Historic Area Work Permit #404108, Addition rebuild and porch rehabilitation

The Montgomery County Historic Preservation Commission (HPC) has reviewed the attached application for a Historic Area Work Permit (HAWP). This application was **Approved** at its 12/7/2005 meeting.

Applicant:

Stephen Best

Address:

3810 Bradley Lane, Chevy Chase

This HAWP approval is subject to the general condition that the applicant shall present the 3 permit sets of drawings to Historic Preservation Commission (HPC) staff for review and stamping prior to submission for the applicable Montgomery County Department of Permitting Services (DPS) building permits.