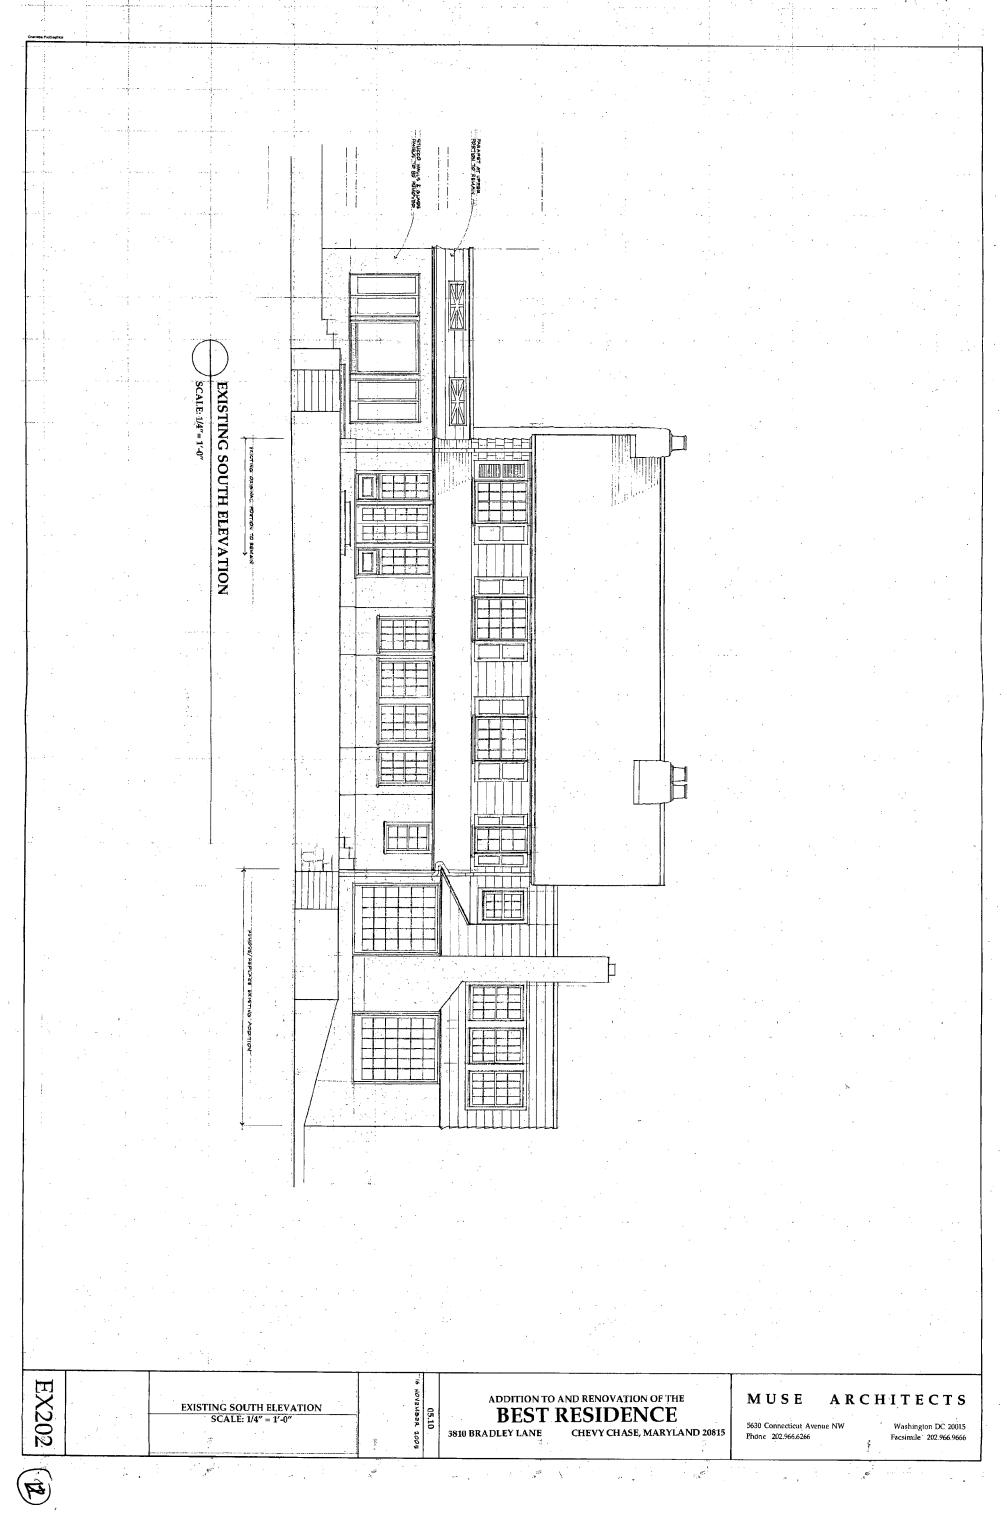

35/13-05Z 3810 Bradley Lane Chevy Chase Village Historic District, 35/13

FROM:

Tania Tully, Senior Planner/6

Historic Preservation Section

SUBJECT:

Historic Area Work Permit #404108, Addition rebuild and porch rehabilitation

The Montgomery County Historic Preservation Commission (HPC) has reviewed the attached application for a Historic Area Work Permit (HAWP). This application was **Approved** at its 12/7/2005 meeting.

Applicant:

Stephen Best

Address:

3810 Bradley Lane, Chevy Chase

This HAWP approval is subject to the general condition that the applicant shall present the 3 permit sets of drawings to Historic Preservation Commission (HPC) staff for review and stamping prior to submission for the applicable Montgomery County Department of Permitting Services (DPS) building permits.