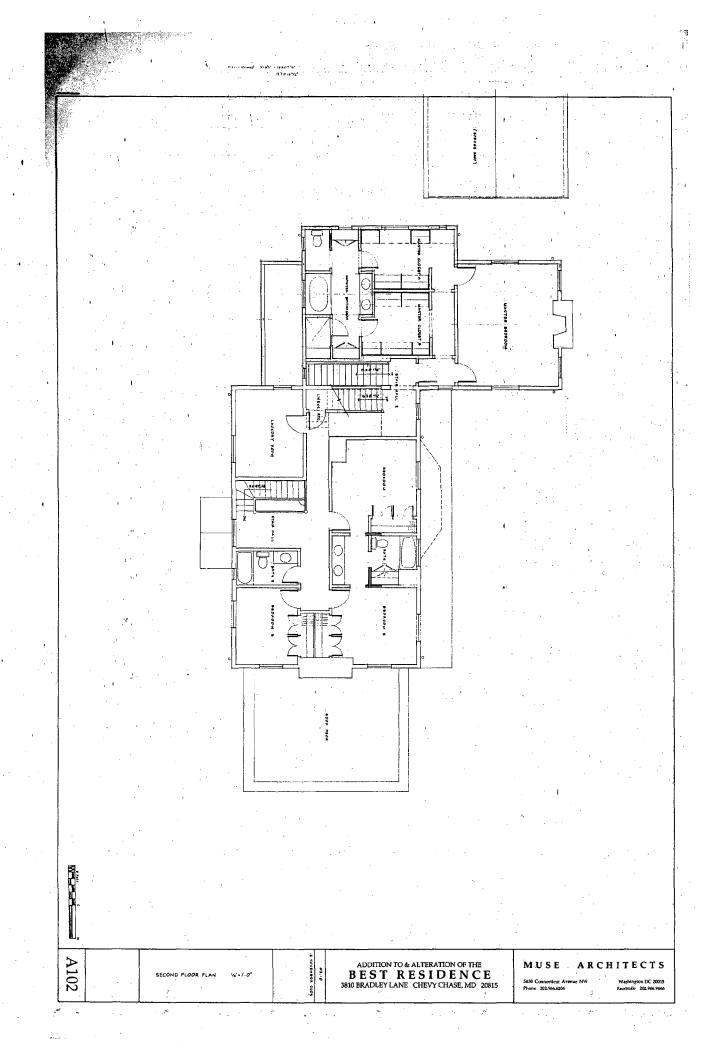

35/13-05Z 3810 Bradley Lane Chevy Chase Village Historic District, 35/13

FROM:

Tania Tully, Senior Planner/6

Historic Preservation Section

SUBJECT:

Historic Area Work Permit #404108, Addition rebuild and porch rehabilitation

The Montgomery County Historic Preservation Commission (HPC) has reviewed the attached application for a Historic Area Work Permit (HAWP). This application was **Approved** at its 12/7/2005 meeting.

Applicant:

Stephen Best

Address:

3810 Bradley Lane, Chevy Chase

This HAWP approval is subject to the general condition that the applicant shall present the 3 permit sets of drawings to Historic Preservation Commission (HPC) staff for review and stamping prior to submission for the applicable Montgomery County Department of Permitting Services (DPS) building permits.