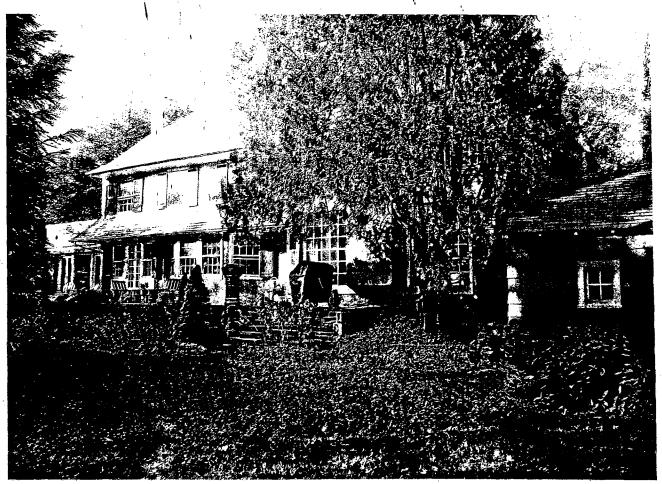

FROM:

Tania Tully, Senior Planner/6

Historic Preservation Section

SUBJECT:

Historic Area Work Permit #404108, Addition rebuild and porch rehabilitation

The Montgomery County Historic Preservation Commission (HPC) has reviewed the attached application for a Historic Area Work Permit (HAWP). This application was **Approved** at its 12/7/2005 meeting.

Applicant:

Stephen Best

Address:

3810 Bradley Lane, Chevy Chase

This HAWP approval is subject to the general condition that the applicant shall present the 3 permit sets of drawings to Historic Preservation Commission (HPC) staff for review and stamping prior to submission for the applicable Montgomery County Department of Permitting Services (DPS) building permits.