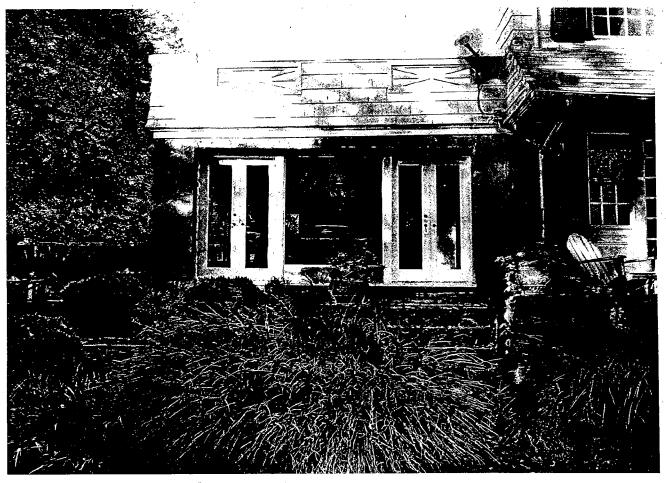

Applicant:

Stephen Best

Address:

3810 Bradley Lane, Chevy Chase

This HAWP approval is subject to the general condition that the applicant shall present the 3 permit sets of drawings to Historic Preservation Commission (HPC) staff for review and stamping prior to submission for the applicable Montgomery County Department of Permitting Services (DPS) building permits.