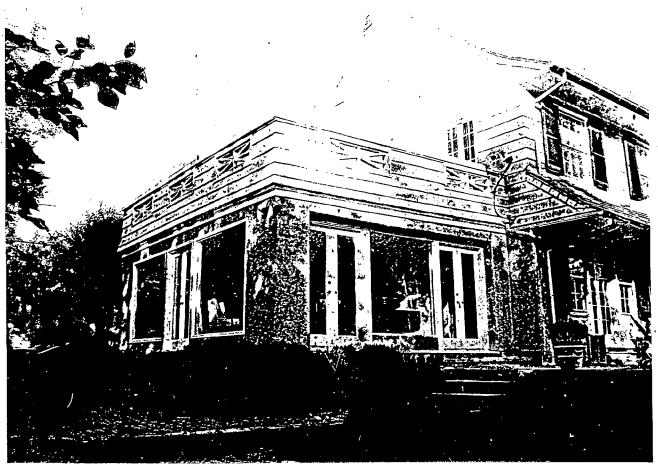

Applicant:

Stephen Best

Address:

3810 Bradley Lane, Chevy Chase

This HAWP approval is subject to the general condition that the applicant shall present the 3 permit sets of drawings to Historic Preservation Commission (HPC) staff for review and stamping prior to submission for the applicable Montgomery County Department of Permitting Services (DPS) building permits.