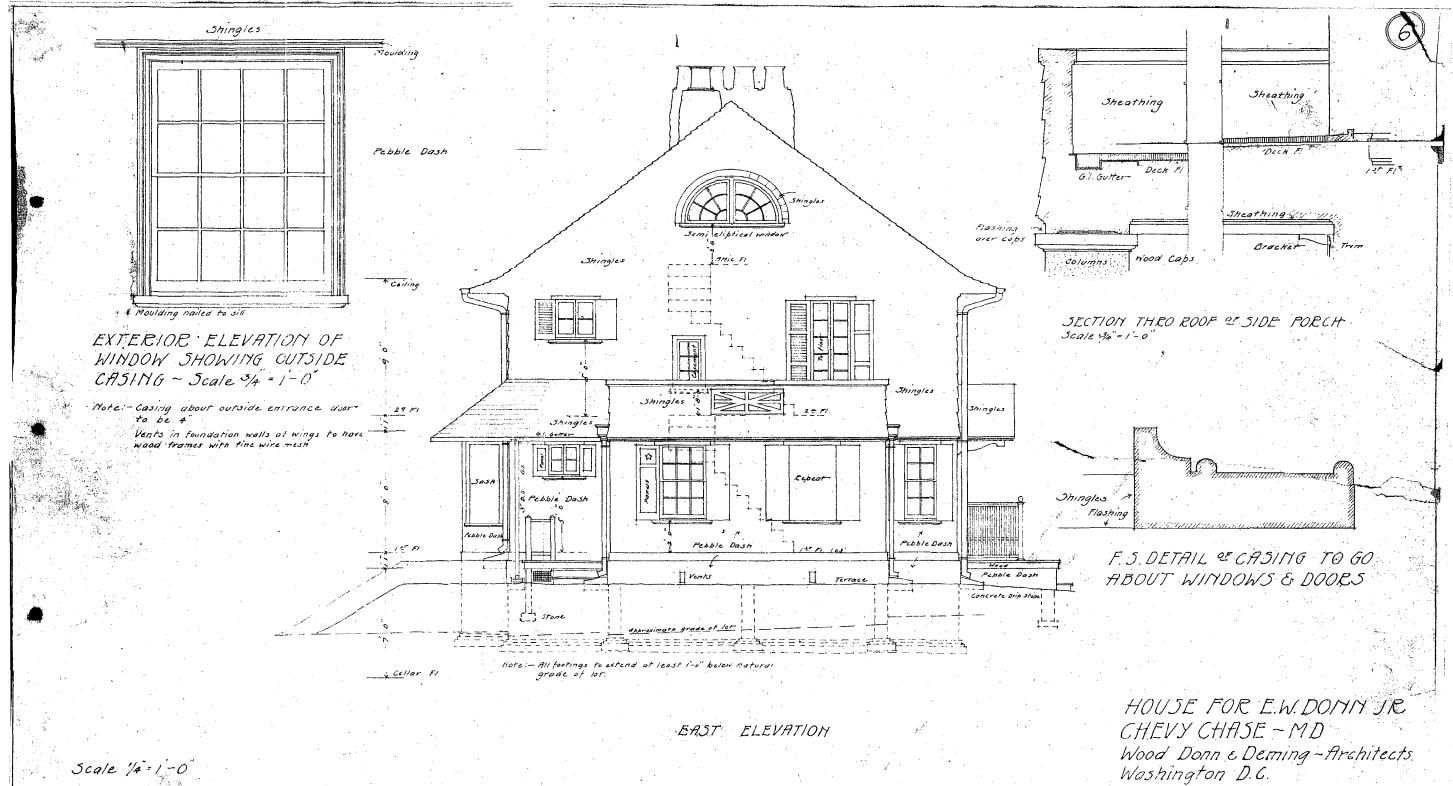

of existing addition



Rear (southeast) elevation from yard



Rear (southwest) elevation from yard



Detail, southwest corner of one-story portion



Detail, south elevation of existing one-story portion



Detail, west elevation of one-story portion



Detail, northwest corner one-story portion



3807 Bradley Lane



3815 Bradley Lane



3804 Bradley Lane



1 Quincy Street



5 Quincy Street



11 Quincy Street

















(D)



(<del>0</del>





EXISTING WEST ELEVATION DEFOND TO BE DEFOUND PORTION TO REWAIN 05.10 44. ADDITION TO AND RENOVATION OF THE
BEST RESIDENCE
3810 BRADLEY LANE CHEVY CHASE, MARYLAND 20815 ARCHITECTS MUSE EXISTING WEST ELEVATION SCALE: 1/4" = 1'-0" Washington DC 20015 Facsimile 202.966.9666 5630 Connecticut Avenue NW Phone 202.966.6266

(Fr















Scale 1/4 = 1-0"





### **HISTORIC PRESERVATION COMMISSION STAFF REPORT**

Address:

3810 Bradley Lane, Chevy Chase

**Meeting Date:** 

12/7/2005

Applicant:

Stephen Best

Report Date:

11/30/2005

rippirouno.

(Stephen Muse, Architect)

**Public Notice:** 

11/23/2005

Resource:

Outstanding Resource

Chevy Chase Village Historic District

Tax Credit:

Partial

Review:

HAWP

Staff:

Tania Tully

Case Number:

35/15-05Z

**PROPOSAL:** 

Addition rebuild and

expansion and porch

rehabilitation

**RECOMMENDATION:** 

Approve

### PROJECT DESCRIPTION

SIGNIFICANCE:

Outstanding Resource within the Chevy Chase Village Historic District

STYLE:

Colonial Revival

DATE:

c.1910

Wood Donn & Deming - Architects designed this two story stucco and wood shingle residence for E.W. Donn, Jr. A