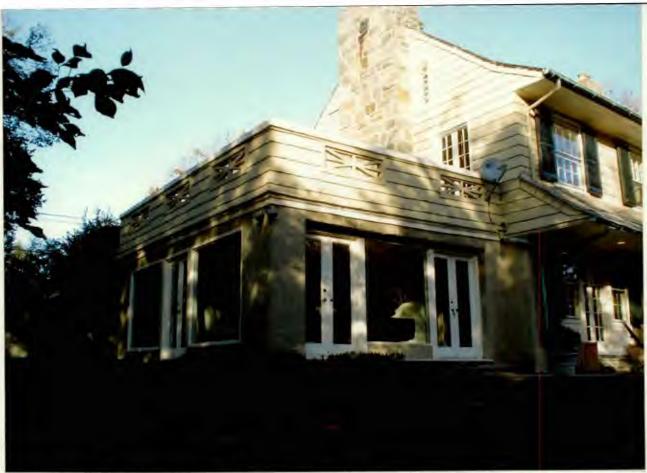

FROM:

Tania Tully, Senior Planner/6

Historic Preservation Section

SUBJECT:

Historic Area Work Permit #404108, Addition rebuild and porch rehabilitation

The Montgomery County Historic Preservation Commission (HPC) has reviewed the attached application for a Historic Area Work Permit (HAWP). This application was **Approved** at its 12/7/2005 meeting.

Applicant:

Stephen Best

Address:

3810 Bradley Lane, Chevy Chase

This HAWP approval is subject to the general condition that the applicant shall present the 3 permit sets of drawings to Historic Preservation Commission (HPC) staff for review and stamping prior to submission for the applicable Montgomery County Department of Permitting Services (DPS) building permits.