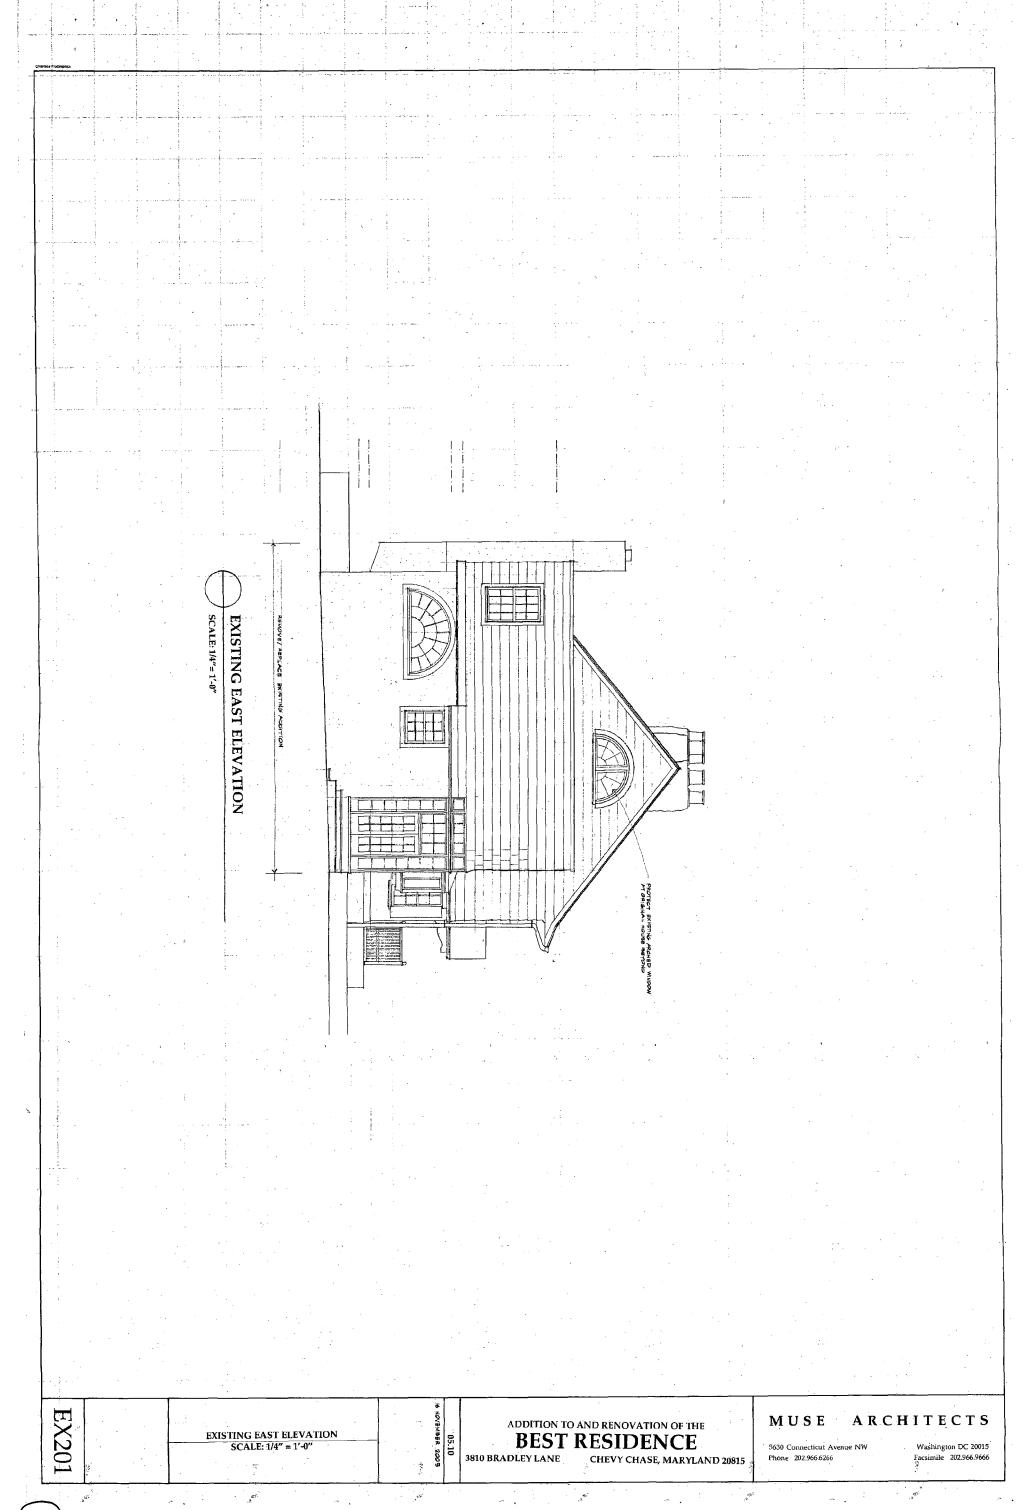

35/13-05Z 3810 Bradley Lane Chevy Chase Village Historic District, 35/13

FROM:

Tania Tully, Senior Planner/6

Historic Preservation Section

SUBJECT:

Historic Area Work Permit #404108, Addition rebuild and porch rehabilitation

The Montgomery County Historic Preservation Commission (HPC) has reviewed the attached application for a Historic Area Work Permit (HAWP). This application was **Approved** at its 12/7/2005 meeting.

Applicant:

Stephen Best

Address:

3810 Bradley Lane, Chevy Chase

This HAWP approval is subject to the general condition that the applicant shall present the 3 permit sets of drawings to Historic Preservation Commission (HPC) staff for review and stamping prior to submission for the applicable Montgomery County Department of Permitting Services (DPS) building permits.