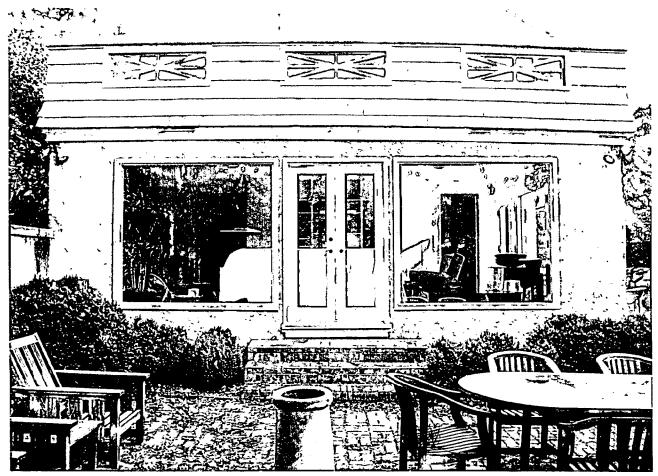

FROM:

Tania Tully, Senior Planner/6

Historic Preservation Section

SUBJECT:

Historic Area Work Permit #404108, Addition rebuild and porch rehabilitation

The Montgomery County Historic Preservation Commission (HPC) has reviewed the attached application for a Historic Area Work Permit (HAWP). This application was **Approved** at its 12/7/2005 meeting.

Applicant:

Stephen Best

Address:

3810 Bradley Lane, Chevy Chase

This HAWP approval is subject to the general condition that the applicant shall present the 3 permit sets of drawings to Historic Preservation Commission (HPC) staff for review and stamping prior to submission for the applicable Montgomery County Department of Permitting Services (DPS) building permits.