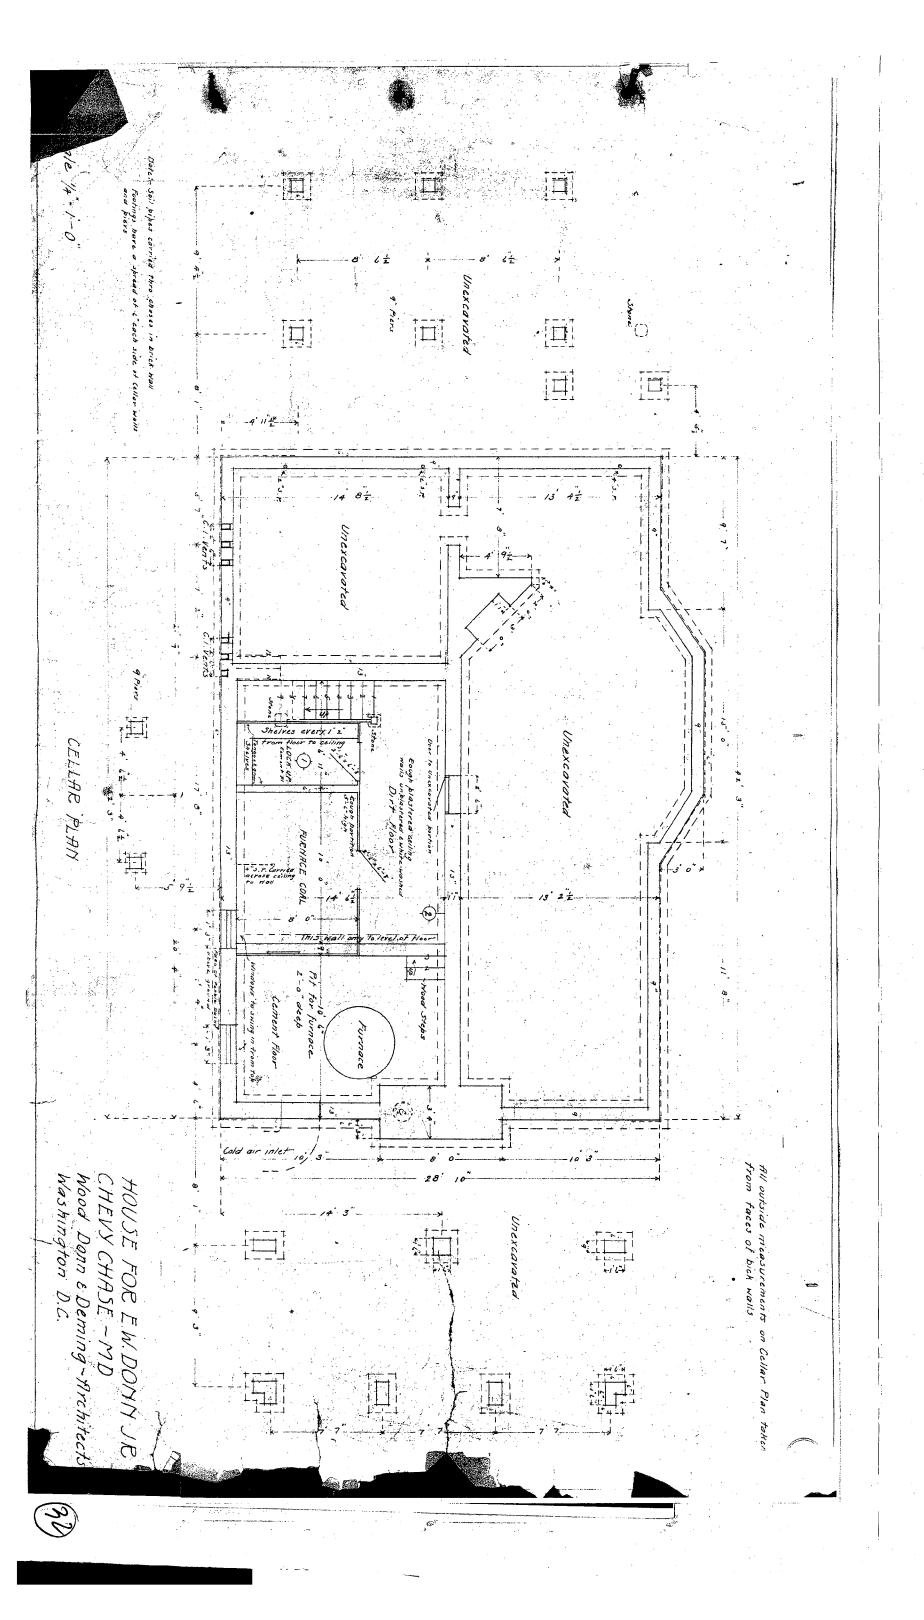

ast corner of existing addition



Rear (southeast) elevation from yard



Rear (southwest) elevation from yard



Detail, southwest corner of one-story portion



Detail, south elevation of existing one-story portion



Detail, west elevation of one-story portion



Detail, northwest corner one-story portion



3807 Bradley Lane



3815 Bradley Lane



3804 Bradley Lane



1 Quincy Street



5 Quincy Street



11 Quincy Street

















(D)



(<del>0</del>





EXISTING WEST ELEVATION DEFOND TO BE DEFOUND PORTION TO REWAIN 05.10 44. ADDITION TO AND RENOVATION OF THE
BEST RESIDENCE
3810 BRADLEY LANE CHEVY CHASE, MARYLAND 20815 ARCHITECTS MUSE EXISTING WEST ELEVATION SCALE: 1/4" = 1'-0" Washington DC 20015 Facsimile 202.966.9666 5630 Connecticut Avenue NW Phone 202.966.6266

(Fr















Scale 1/4 = 1-0"





### **HISTORIC PRESERVATION COMMISSION STAFF REPORT**

Address:

3810 Bradley Lane, Chevy Chase

**Meeting Date:** 

12/7/2005

Applicant:

Stephen Best

Report Date:

11/30/2005

rippirouno.

(Stephen Muse, Architect)

**Public Notice:** 

11/23/2005

Resource:

Outstanding Resource

Chevy Chase Village Historic District

Tax Credit:

Partial

Review:

HAWP

Staff:

Tania Tully

Case Number:

35/15-05Z

**PROPOSAL:** 

Addition rebuild and

expansion and porch

rehabilitation

**RECOMMENDATION:** 

Approve

### PROJECT DESCRIPTION

SIGNIFICANCE:

Outstanding Resource within the Chevy Chase Village Historic District

STYLE:

Colonial Revival

DATE:

c.1910

Wood Donn & Deming - Architects designed this two story stucco and wood shingle residence for E.W. D