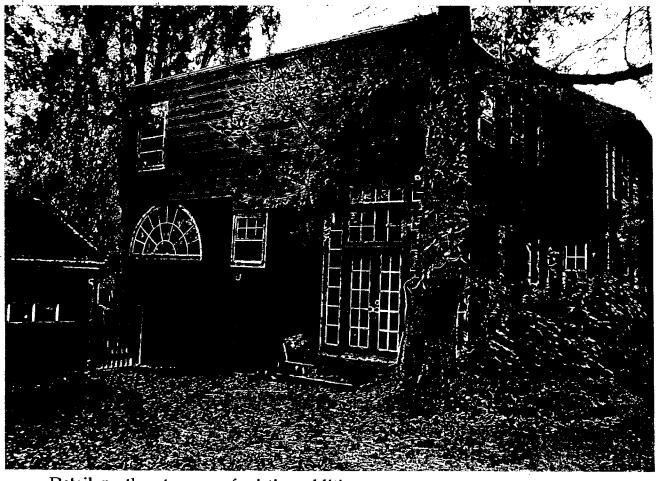

FROM:

Tania Tully, Senior Planner/6

Historic Preservation Section

SUBJECT:

Historic Area Work Permit #404108, Addition rebuild and porch rehabilitation

The Montgomery County Historic Preservation Commission (HPC) has reviewed the attached application for a Historic Area Work Permit (HAWP). This application was **Approved** at its 12/7/2005 meeting.

Applicant:

Stephen Best

Address:

3810 Bradley Lane, Chevy Chase

This HAWP approval is subject to the general condition that the applicant shall present the 3 permit sets of drawings to Historic Preservation Commission (HPC) staff for review and stamping prior to submission for the applicable Montgomery County Department of Permitting Services (DPS) building permits.