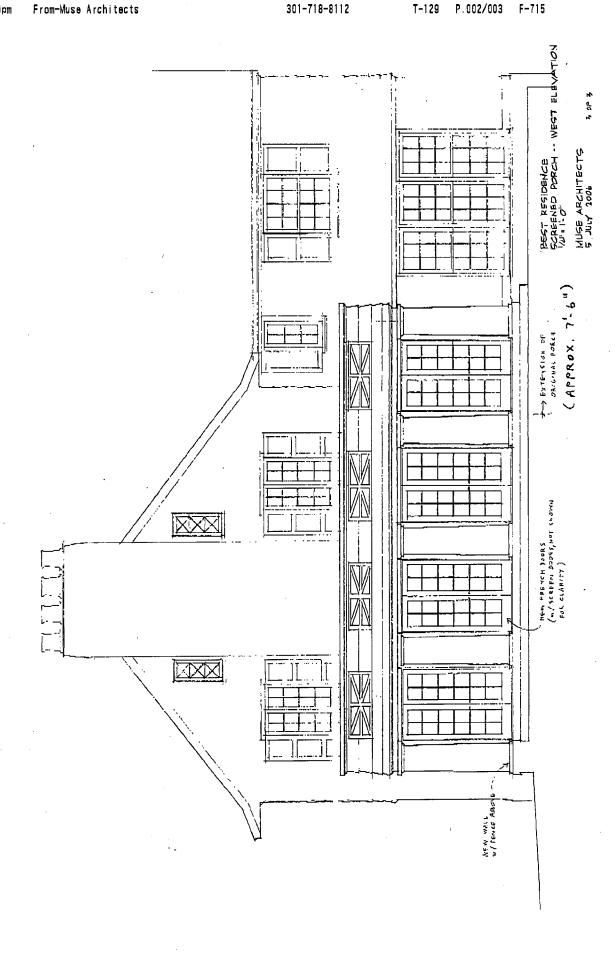

|                                                   |
| RE:     | BEST RESIDENCE                    | NUMBER OF PAGES: 3                                |

#### TANIA -

STEPHEN HAS ASKED ME TO FAX YOU THESE IRAWINGS RELATIVE TO AN EMAIL HE HAD SENT YOU REGARDING A TOIENTIAL CHANGE TO THE DESIGN OF THE PORCH AT THE WEST END OF THE BEST RESIDENCE ON BRADLEY LANE. BASED ON THESE ELEVATIONS, IF YOU AND YOUR COLLEAGUES DETERMINE THAT A RESUBMINTAL IS REQUIRED WE WOULD HOPE TO BE SCHEDULED FOR THE NEXT AVAILABLE HEARING. COULD YOU PLEASE PROVIDE US WITH THOSE DATES AND ASSOCIATED SUBMISSION DEADLINES?

THANK YOU, AND PLEASE LET US KNOW IF YOU NEED MORE INFORMATION FROM US.

|  | $\mathcal{M}$ | AR | 0 |  |
|--|---------------|----|---|--|
|--|---------------|----|---|--|

FROM:





REST RESIDENCE SCREENEO PORCH -: SOJTH ELEVATION Willo NUSE ARCHITECTS 5 JULY 2006

#### Tully, Tania

From:

Marc Langhammer [mlanghammer@musearchitects.com]

Sent:

Thursday, February 23, 2006 5:09 PM

To:

Tully, Tania

Cc:

Eilen McCarthy

Subject:

Re: Best Residence, 3810 Bradley Lane - Stamped Drawings

Thanks Tania,

I (or someone from our office) will be by in the afternoon tomorrow to retrieve those. I appreciate the quick turnaround.

And I'll make a note to myself to get the window shop drawings to you when we get to that stage in the project.

Thanks again, Marc

Marc Langhammer
Muse Architects
5630 Connecticut Avenue, NW
Washington, DC 20015
mlanghammer@musearchitects.com
202-966-6266

Tania.Tully@mncppc-mc.org2/23/06 4:59 PM

> Marc> The permit drawings and approval memo