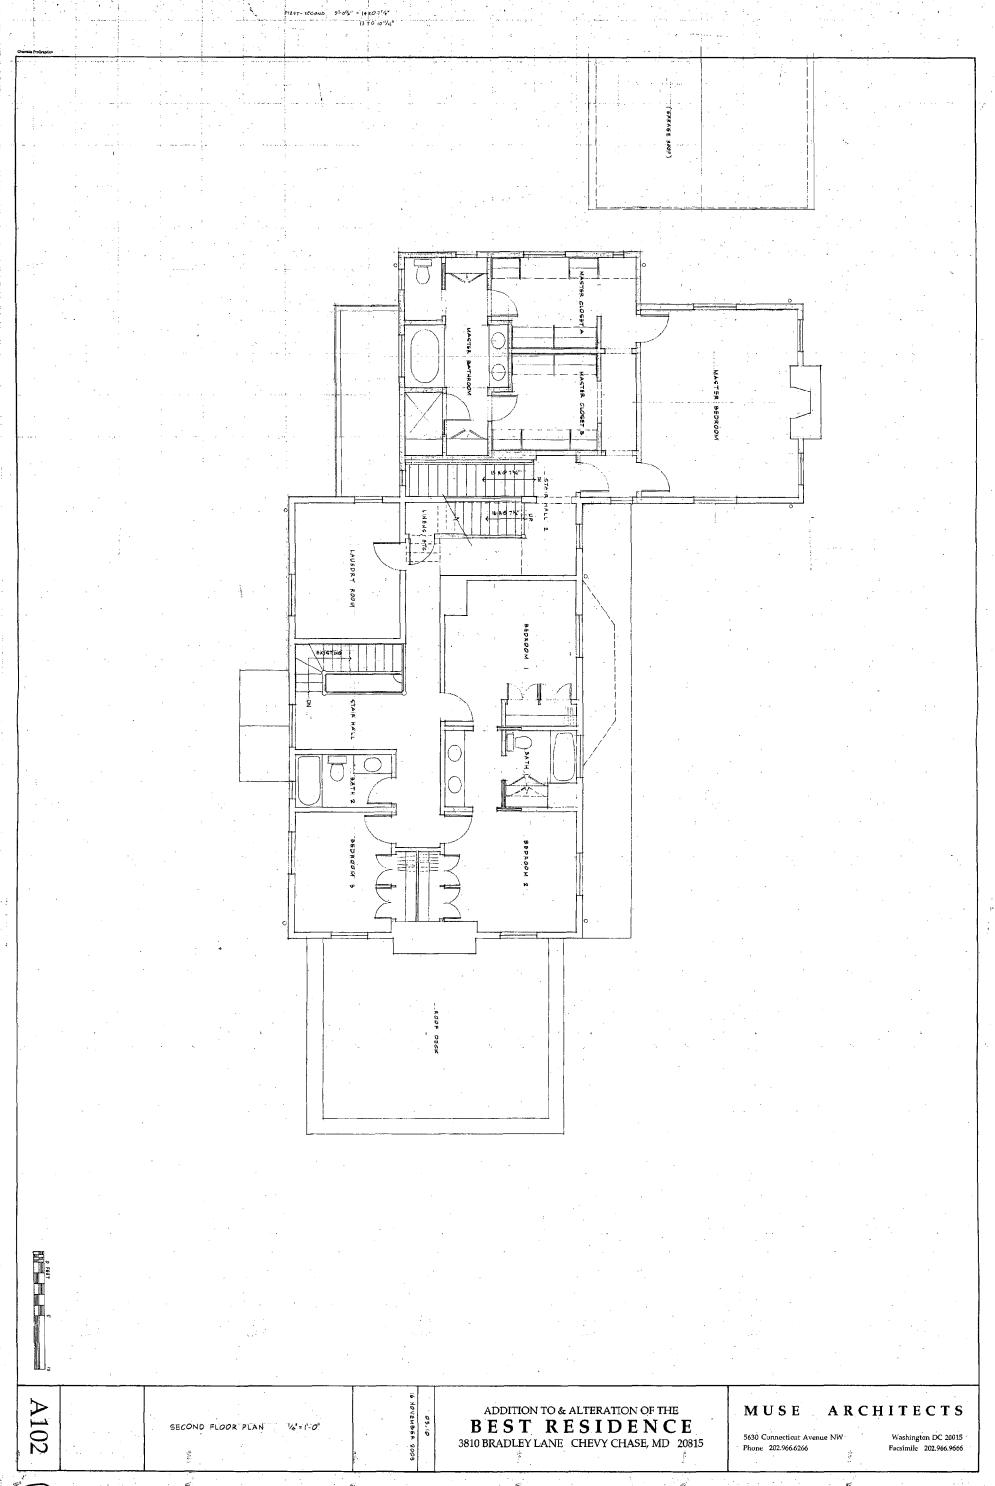

35/13-05Z 3810 Bradley Lane Chevy Chase Village Historic District, 35/13

FROM:

Tania Tully, Senior Planner/6

Historic Preservation Section

SUBJECT:

Historic Area Work Permit #404108, Addition rebuild and porch rehabilitation

The Montgomery County Historic Preservation Commission (HPC) has reviewed the attached application for a Historic Area Work Permit (HAWP). This application was **Approved** at its 12/7/2005 meeting.

Applicant:

Stephen Best

Address:

3810 Bradley Lane, Chevy Chase

This HAWP approval is subject to the general condition that the applicant shall present the 3 permit sets of drawings to Historic Preservation Commission (HPC) staff for review and stamping prior to submission for the applicable Montgomery County Department of Permitting Services (DPS) building permits.