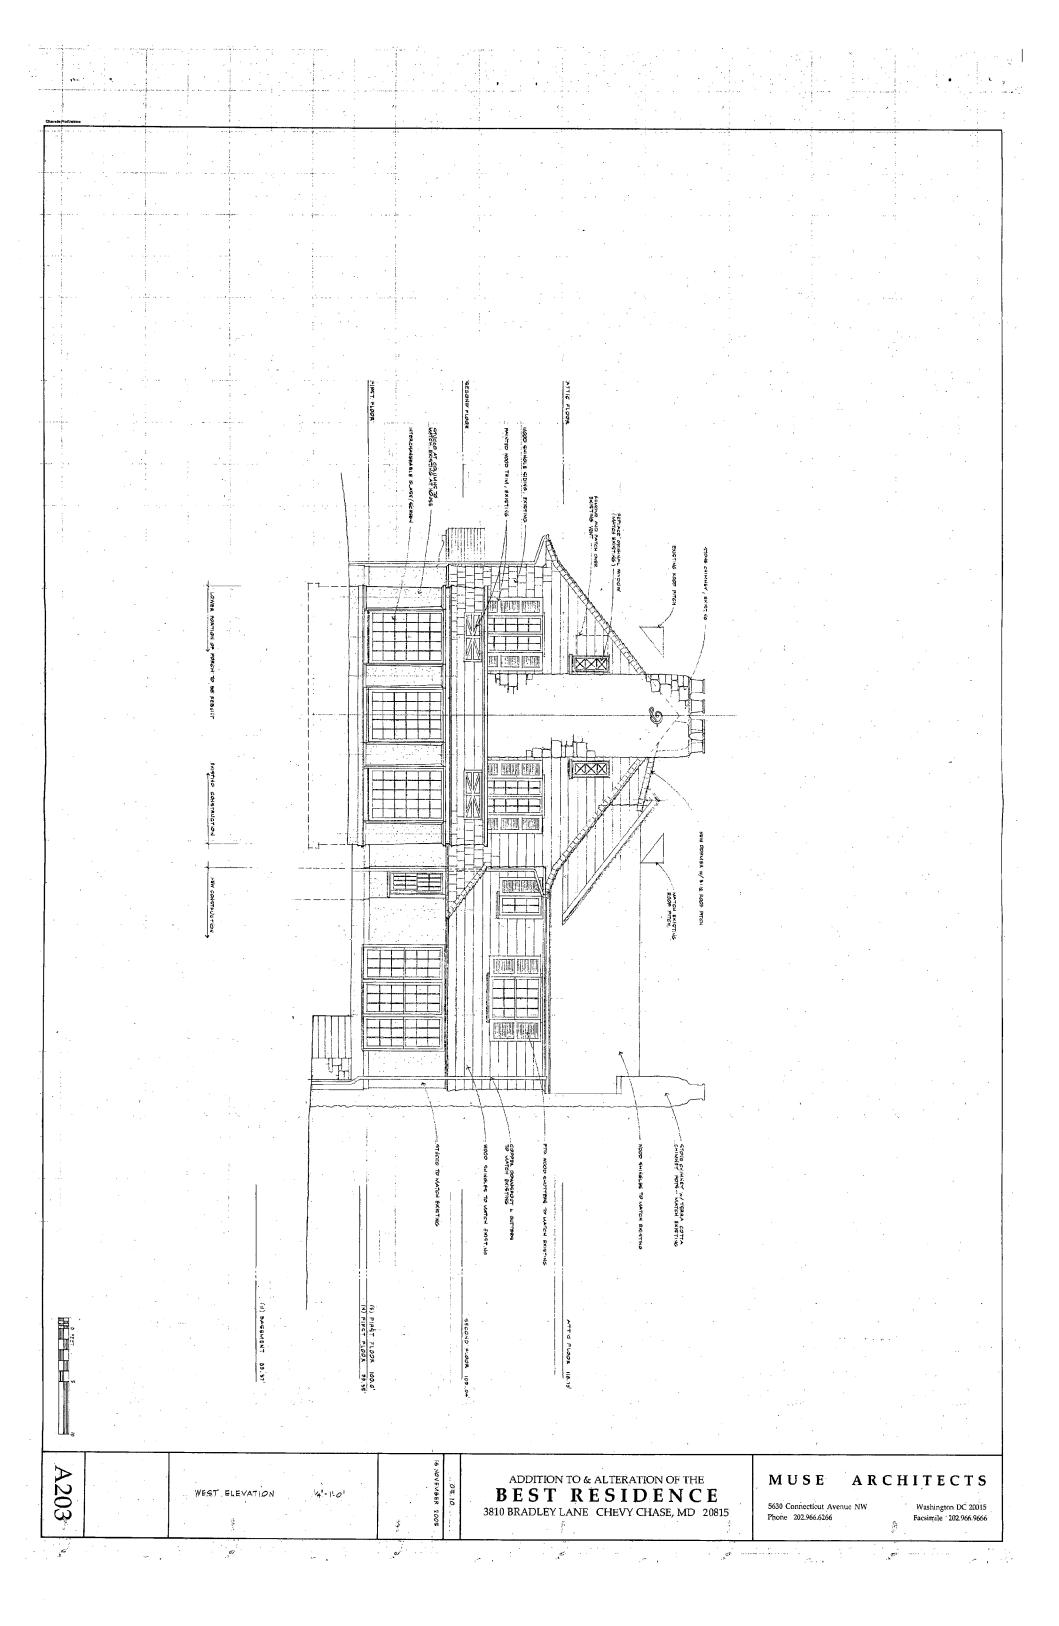

35/13-05Z 3810 Bradley Lane Chevy Chase Village Historic District, 35/13

Applicant:

Stephen Best

Address:

3810 Bradley Lane, Chevy Chase

This HAWP approval is subject to the general condition that the applicant shall present the 3 permit sets of drawings to Historic Preservation Commission (HPC) staff for review and stamping prior to submission for the applicable Montgomery County Department of Permitting Services (DPS) building permits.