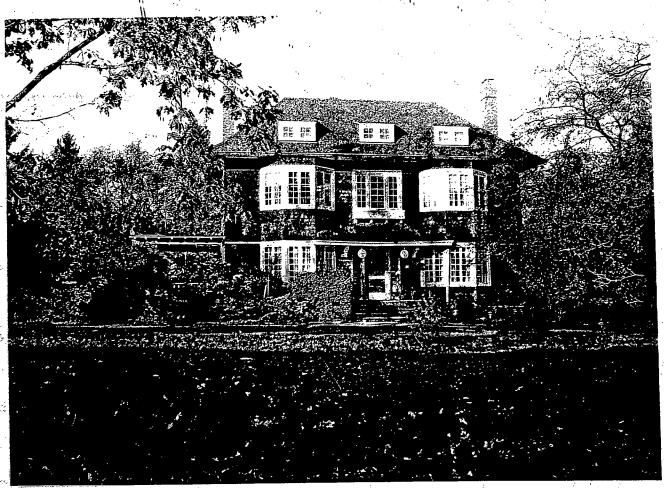

35/13-05Z 3810 Bradley Lane Chevy Chase Village Historic District, 35/13

Applicant:

Stephen Best

Address:

3810 Bradley Lane, Chevy Chase

This HAWP approval is subject to the general condition that the applicant shall present the 3 permit sets of drawings to Historic Preservation Commission (HPC) staff for review and stamping prior to submission for the applicable Montgomery County Department of Permitting Services (DPS) building permits.