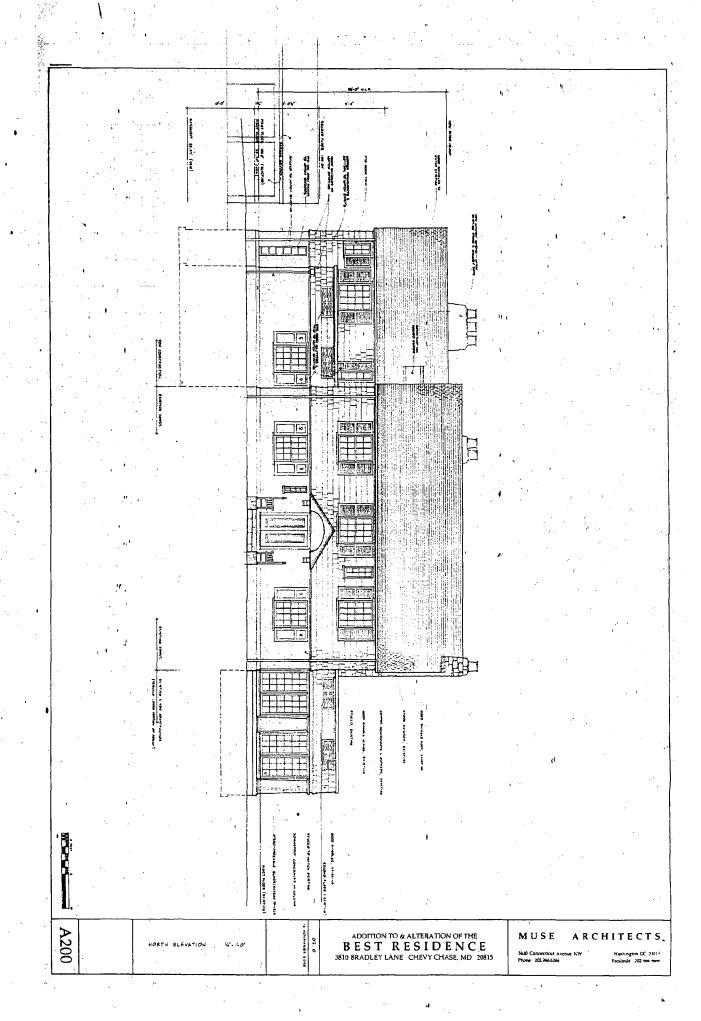

35/13-05Z 3810 Bradley Lane Chevy Chase Village Historic District, 35/13

Applicant:

Stephen Best

Address:

3810 Bradley Lane, Chevy Chase

This HAWP approval is subject to the general condition that the applicant shall present the 3 permit sets of drawings to Historic Preservation Commission (HPC) staff for review and stamping prior to submission for the applicable Montgomery County Department of Permitting Services (DPS) building permits.