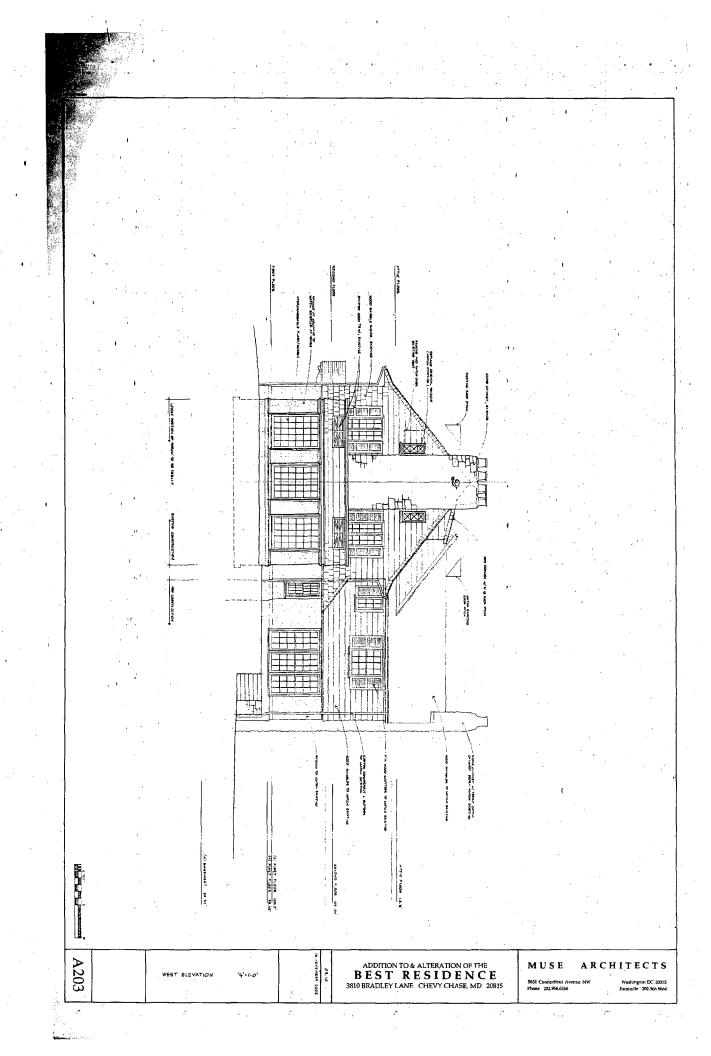

FROM:

Tania Tully, Senior Planner/6

Historic Preservation Section

SUBJECT:

Historic Area Work Permit #404108, Addition rebuild and porch rehabilitation

The Montgomery County Historic Preservation Commission (HPC) has reviewed the attached application for a Historic Area Work Permit (HAWP). This application was **Approved** at its 12/7/2005 meeting.

Applicant:

Stephen Best

Address:

3810 Bradley Lane, Chevy Chase

This HAWP approval is subject to the general condition that the applicant shall present the 3 permit sets of drawings to Historic Preservation Commission (HPC) staff for review and stamping prior to submission for the applicable Montgomery County Department of Permitting Services (DPS) building permits.