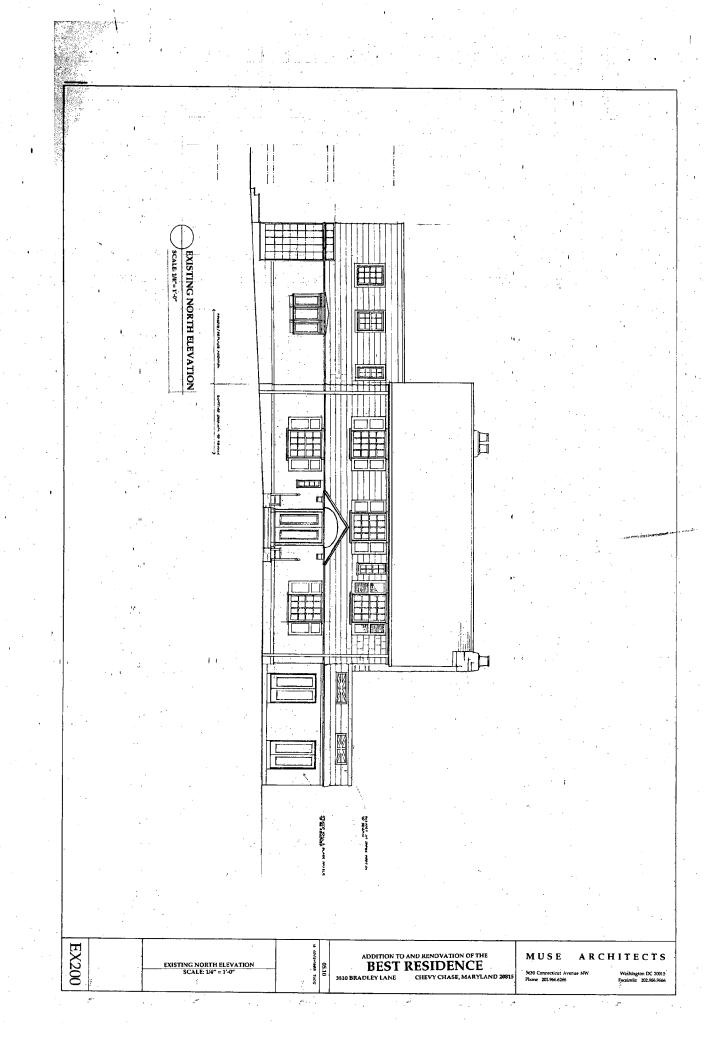

FROM:

Tania Tully, Senior Planner/6

Historic Preservation Section

SUBJECT:

Historic Area Work Permit #404108, Addition rebuild and porch rehabilitation

The Montgomery County Historic Preservation Commission (HPC) has reviewed the attached application for a Historic Area Work Permit (HAWP). This application was **Approved** at its 12/7/2005 meeting.

Applicant:

Stephen Best

Address:

3810 Bradley Lane, Chevy Chase

This HAWP approval is subject to the general condition that the applicant shall present the 3 permit sets of drawings to Historic Preservation Commission (HPC) staff for review and stamping prior to submission for the applicable Montgomery County Department of Permitting Services (DPS) building permits.