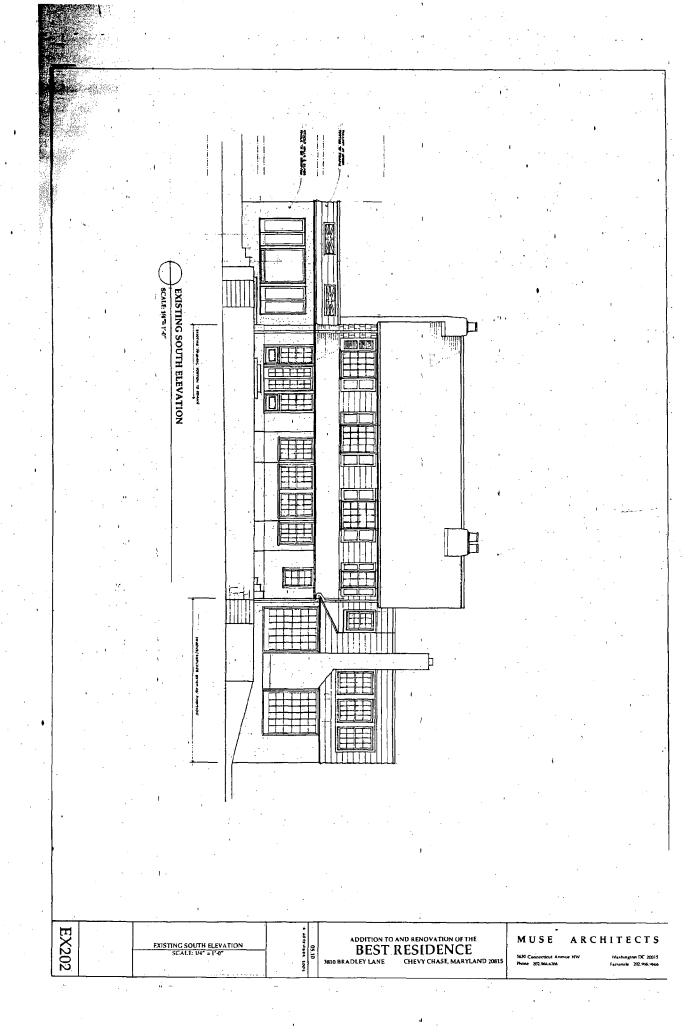

FROM:

Tania Tully, Senior Planner/6

Historic Preservation Section

SUBJECT:

Historic Area Work Permit #404108, Addition rebuild and porch rehabilitation

The Montgomery County Historic Preservation Commission (HPC) has reviewed the attached application for a Historic Area Work Permit (HAWP). This application was **Approved** at its 12/7/2005 meeting.

Applicant:

Stephen Best

Address:

3810 Bradley Lane, Chevy Chase

This HAWP approval is subject to the general condition that the applicant shall present the 3 permit sets of drawings to Historic Preservation Commission (HPC) staff for review and stamping prior to submission for the applicable Montgomery County Department of Permitting Services (DPS) building permits.