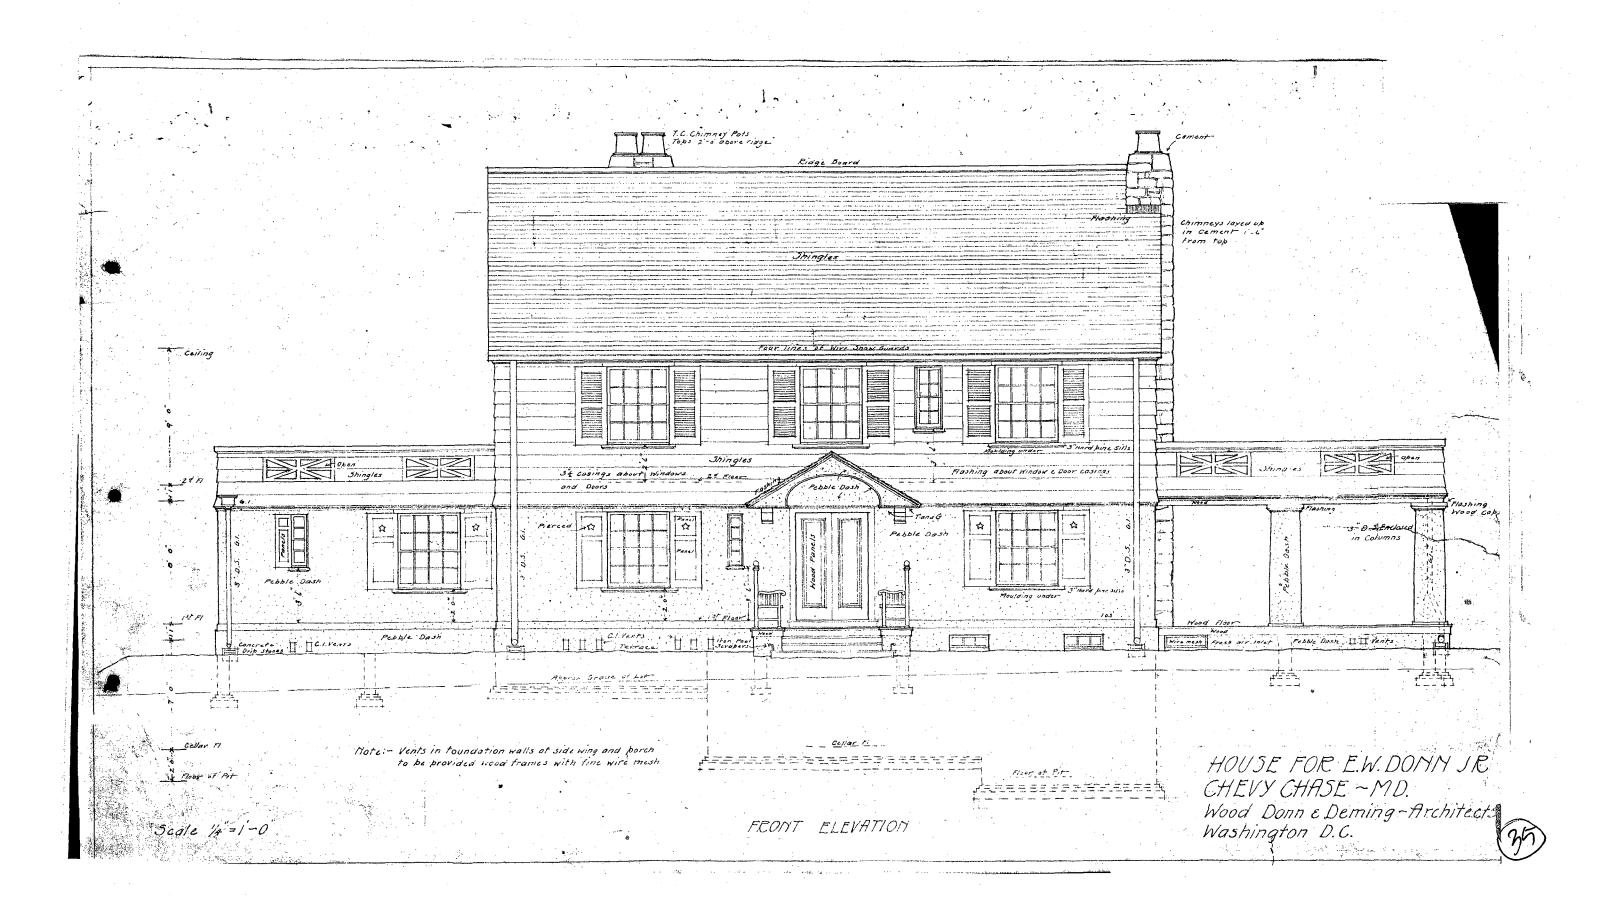

rner of existing addition



Rear (southeast) elevation from yard



Rear (southwest) elevation from yard



Detail, southwest corner of one-story portion



Detail, south elevation of existing one-story portion



Detail, west elevation of one-story portion



Detail, northwest corner one-story portion



3807 Bradley Lane



3815 Bradley Lane



3804 Bradley Lane



1 Quincy Street



5 Quincy Street



11 Quincy Street

















(D)



(<del>0</del>





EXISTING WEST ELEVATION DEFOND TO BE DEFOUND PORTION TO REWAIN 05.10 44. ADDITION TO AND RENOVATION OF THE
BEST RESIDENCE
3810 BRADLEY LANE CHEVY CHASE, MARYLAND 20815 ARCHITECTS MUSE EXISTING WEST ELEVATION SCALE: 1/4" = 1'-0" Washington DC 20015 Facsimile 202.966.9666 5630 Connecticut Avenue NW Phone 202.966.6266

(Fr















Scale 1/4 = 1-0"





### **HISTORIC PRESERVATION COMMISSION STAFF REPORT**

Address:

3810 Bradley Lane, Chevy Chase

**Meeting Date:** 

12/7/2005

Applicant:

Stephen Best

Report Date:

11/30/2005

rippirouno.

(Stephen Muse, Architect)

**Public Notice:** 

11/23/2005

Resource:

Outstanding Resource

Chevy Chase Village Historic District

Tax Credit:

Partial

Review:

HAWP

Staff:

Tania Tully

Case Number:

35/15-05Z

**PROPOSAL:** 

Addition rebuild and

expansion and porch

rehabilitation

**RECOMMENDATION:** 

Approve

### PROJECT DESCRIPTION

SIGNIFICANCE:

Outstanding Resource within the Chevy Chase Village Historic District

STYLE:

Colonial Revival

DATE:

c.1910

Wood Donn & Deming - Architects designed this two story stucco and wood shingle residence for E.W. Donn, J