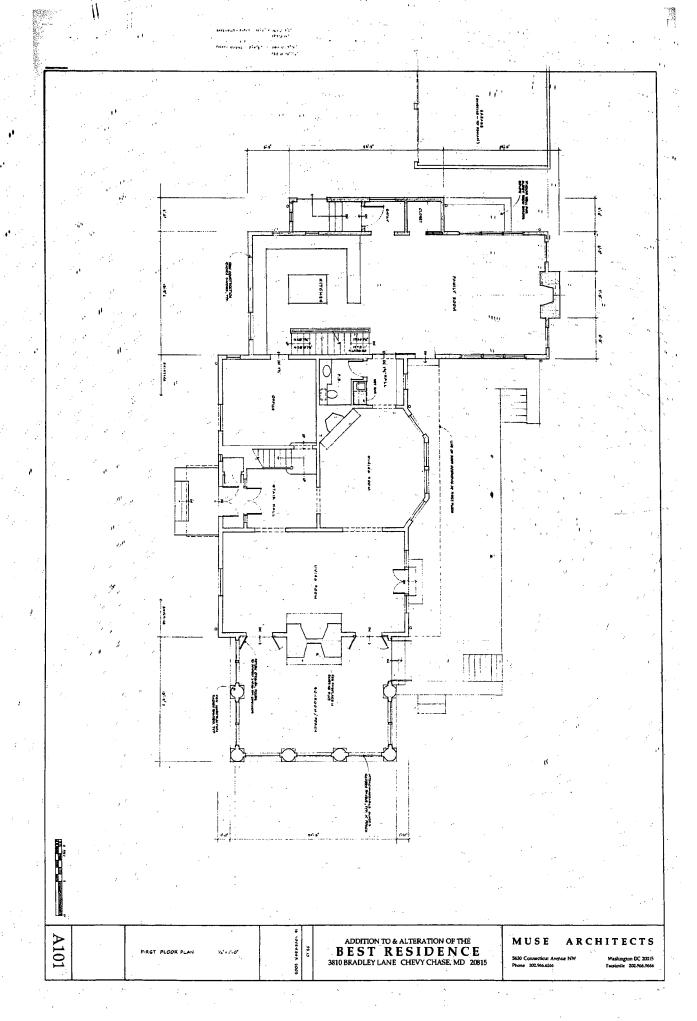

FROM:

Tania Tully, Senior Planner/6

Historic Preservation Section

SUBJECT:

Historic Area Work Permit #404108, Addition rebuild and porch rehabilitation

The Montgomery County Historic Preservation Commission (HPC) has reviewed the attached application for a Historic Area Work Permit (HAWP). This application was **Approved** at its 12/7/2005 meeting.

Applicant:

Stephen Best

Address:

3810 Bradley Lane, Chevy Chase

This HAWP approval is subject to the general condition that the applicant shall present the 3 permit sets of drawings to Historic Preservation Commission (HPC) staff for review and stamping prior to submission for the applicable Montgomery County Department of Permitting Services (DPS) building permits.