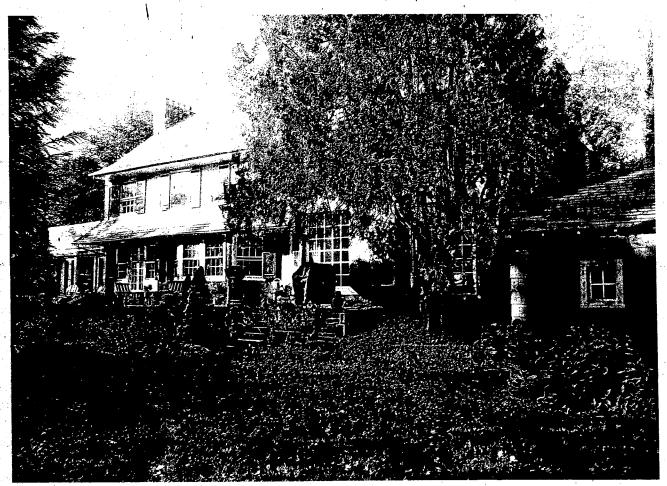

FROM:

Tania Tully, Senior Planner/6

Historic Preservation Section

SUBJECT:

Historic Area Work Permit #404108, Addition rebuild and porch rehabilitation

The Montgomery County Historic Preservation Commission (HPC) has reviewed the attached application for a Historic Area Work Permit (HAWP). This application was **Approved** at its 12/7/2005 meeting.

Applicant:

Stephen Best

Address:

3810 Bradley Lane, Chevy Chase

This HAWP approval is subject to the general condition that the applicant shall present the 3 permit sets of drawings to Historic Preservation Commission (HPC) staff for review and stamping prior to submission for the applicable Montgomery County Department of Permitting Services (DPS) building permits.