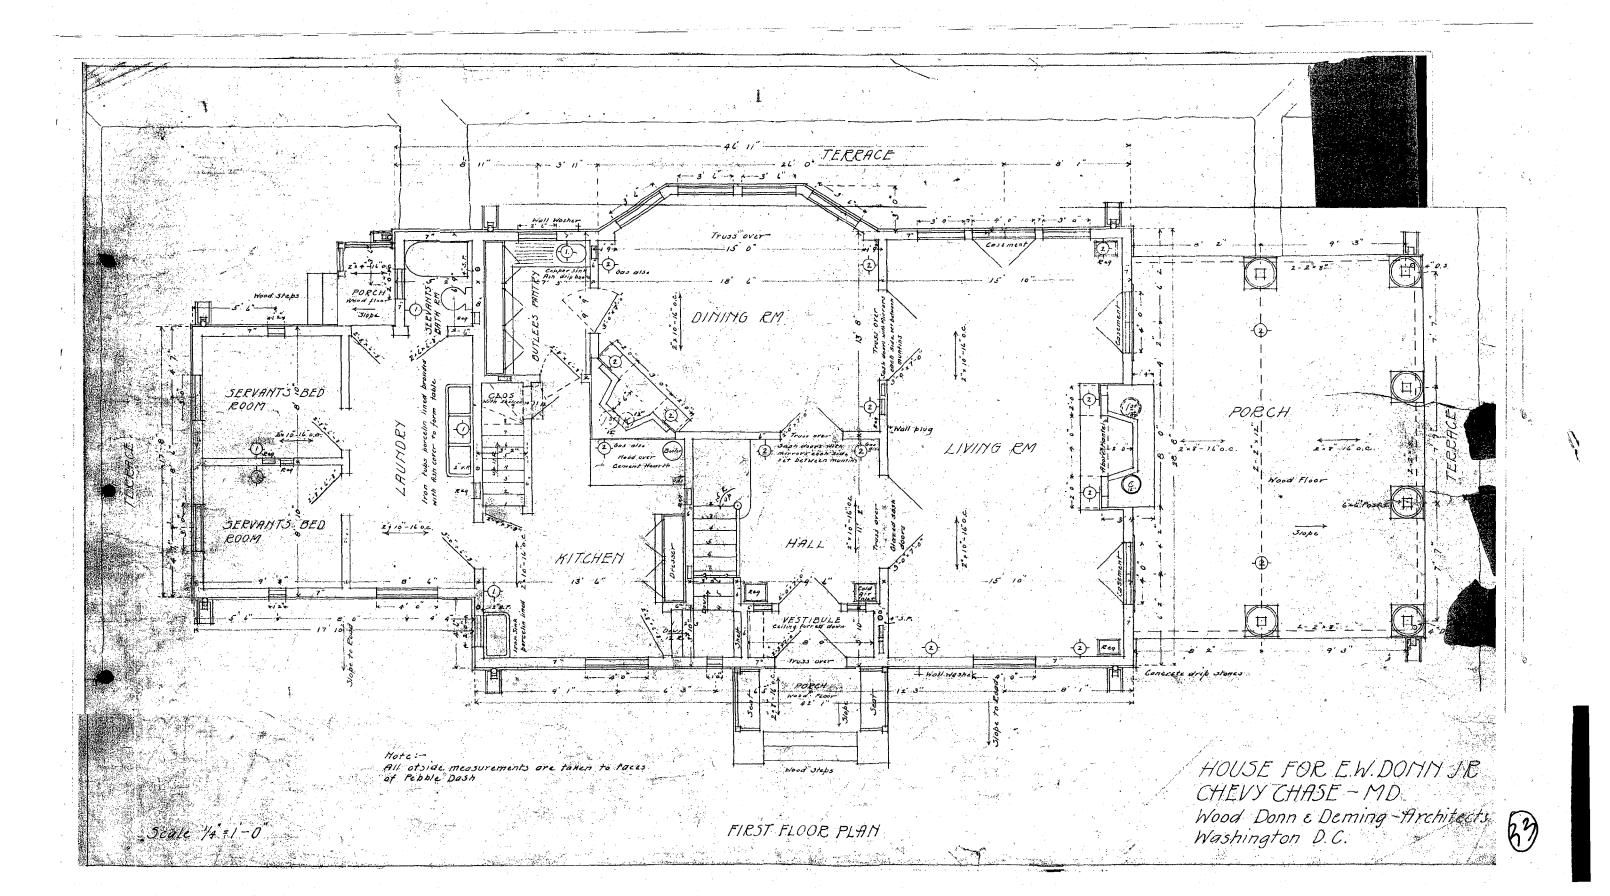

t corner of existing addition



Rear (southeast) elevation from yard



Rear (southwest) elevation from yard



Detail, southwest corner of one-story portion



Detail, south elevation of existing one-story portion



Detail, west elevation of one-story portion



Detail, northwest corner one-story portion



3807 Bradley Lane



3815 Bradley Lane



3804 Bradley Lane



1 Quincy Street



5 Quincy Street



11 Quincy Street

















(D)



(<del>0</del>





EXISTING WEST ELEVATION DEFOND TO BE DEFOUND PORTION TO REWAIN 05.10 44. ADDITION TO AND RENOVATION OF THE
BEST RESIDENCE
3810 BRADLEY LANE CHEVY CHASE, MARYLAND 20815 ARCHITECTS MUSE EXISTING WEST ELEVATION SCALE: 1/4" = 1'-0" Washington DC 20015 Facsimile 202.966.9666 5630 Connecticut Avenue NW Phone 202.966.6266

(Fr















Scale 1/4 = 1-0"





### **HISTORIC PRESERVATION COMMISSION STAFF REPORT**

Address:

3810 Bradley Lane, Chevy Chase

**Meeting Date:** 

12/7/2005

Applicant:

Stephen Best

Report Date:

11/30/2005

rippirouno.

(Stephen Muse, Architect)

**Public Notice:** 

11/23/2005

Resource:

Outstanding Resource

Chevy Chase Village Historic District

Tax Credit:

Partial

Review:

HAWP

Staff:

Tania Tully

Case Number:

35/15-05Z

**PROPOSAL:** 

Addition rebuild and

expansion and porch

rehabilitation

**RECOMMENDATION:** 

Approve

### PROJECT DESCRIPTION

SIGNIFICANCE:

Outstanding Resource within the Chevy Chase Village Historic District

STYLE:

Colonial Revival

DATE:

c.1910

Wood Donn & Deming - Architects designed this two story stucco and wood shingle residence for E.W. Don