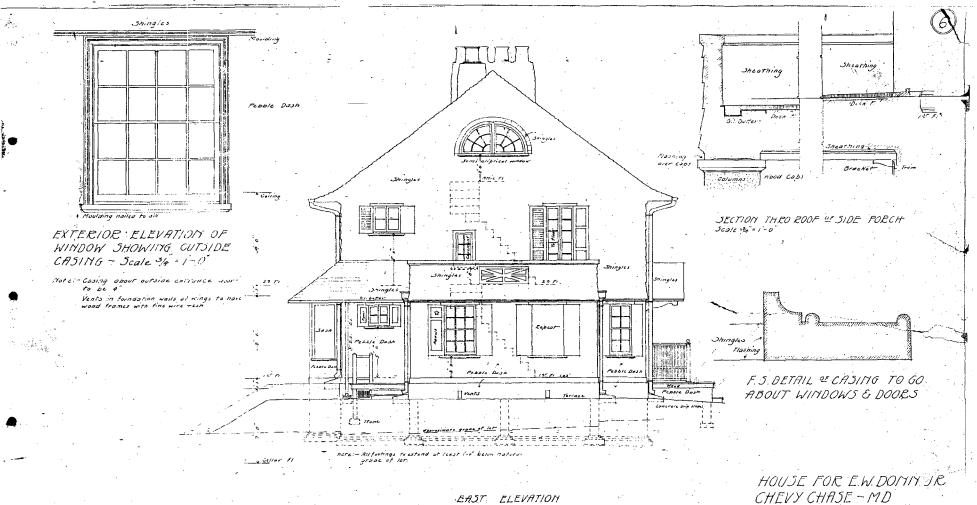

35/13-05Z 3810 Bradley Lane Chevy Chase Village Historic District, 35/13

Applicant:

Stephen Best

Address:

3810 Bradley Lane, Chevy Chase

This HAWP approval is subject to the general condition that the applicant shall present the 3 permit sets of drawings to Historic Preservation Commission (HPC) staff for review and stamping prior to submission for the applicable Montgomery County Department of Permitting Services (DPS) building permits.