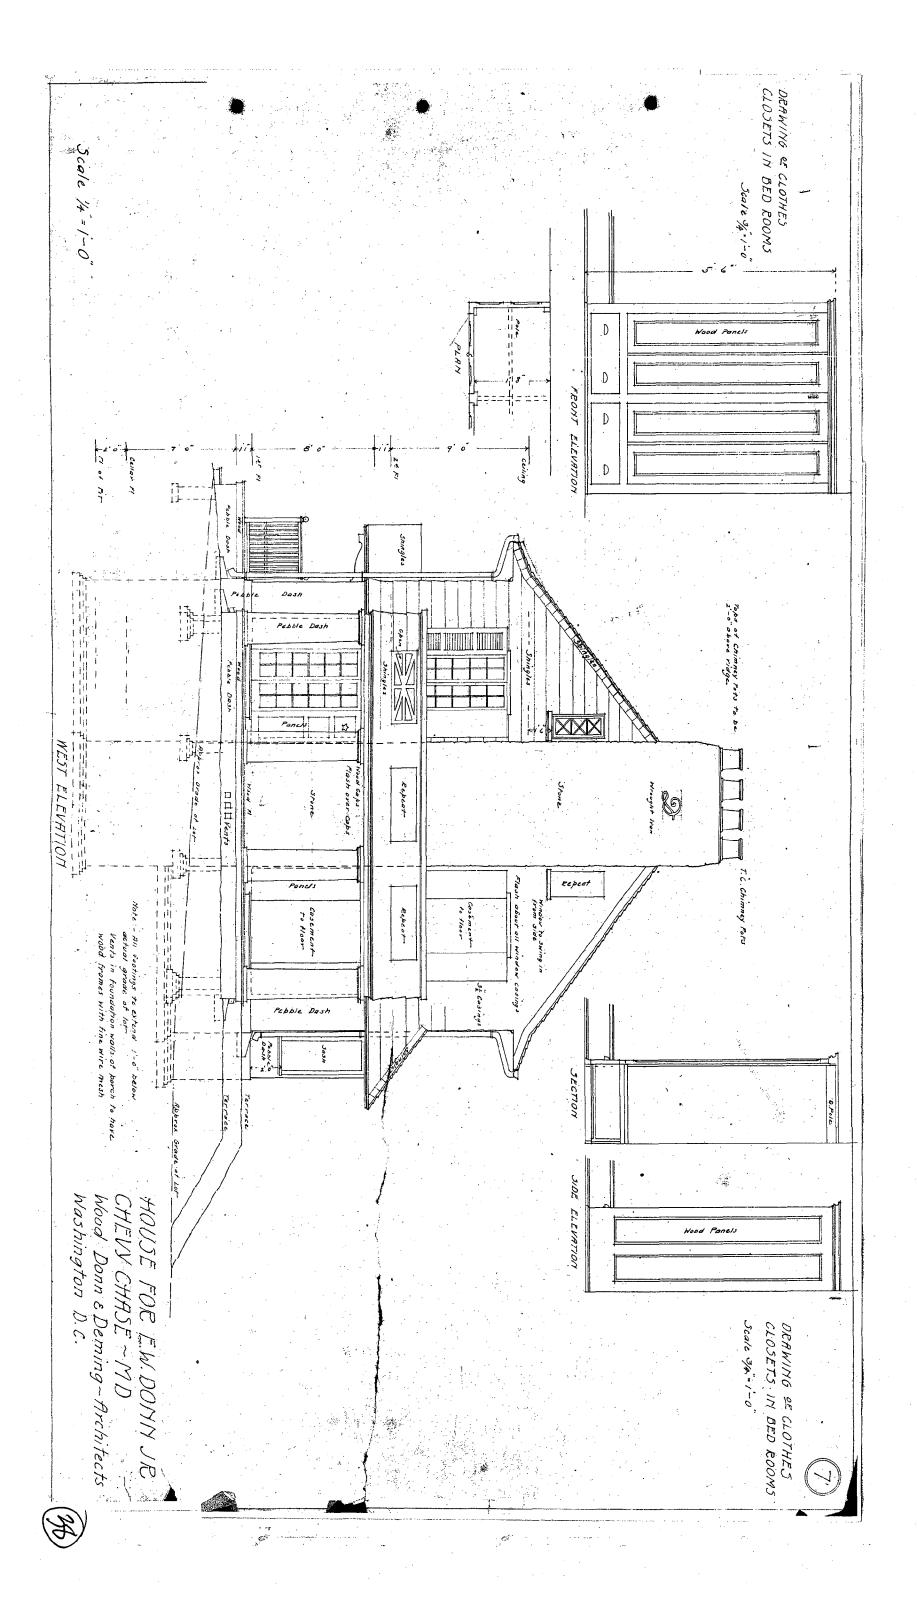

35/13-05Z 3810 Bradley Lane Chevy Chase Village Historic District, 35/13

FROM:

Tania Tully, Senior Planner/6

Historic Preservation Section

SUBJECT:

Historic Area Work Permit #404108, Addition rebuild and porch rehabilitation

The Montgomery County Historic Preservation Commission (HPC) has reviewed the attached application for a Historic Area Work Permit (HAWP). This application was **Approved** at its 12/7/2005 meeting.

Applicant:

Stephen Best

Address:

3810 Bradley Lane, Chevy Chase

This HAWP approval is subject to the general condition that the applicant shall present the 3 permit sets of drawings to Historic Preservation Commission (HPC) staff for review and stamping prior to submission for the applicable Montgomery County Department of Permitting Services (DPS) building permits.