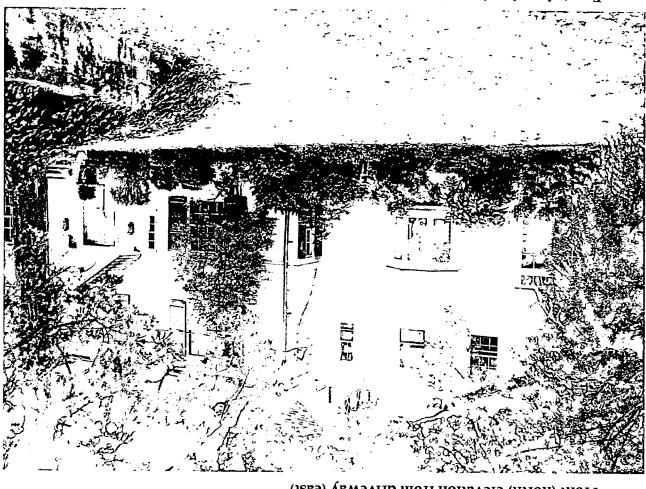

FROM:

Tania Tully, Senior Planner/6

Historic Preservation Section

SUBJECT:

Historic Area Work Permit #404108, Addition rebuild and porch rehabilitation

The Montgomery County Historic Preservation Commission (HPC) has reviewed the attached application for a Historic Area Work Permit (HAWP). This application was **Approved** at its 12/7/2005 meeting.

Applicant:

Stephen Best

Address:

3810 Bradley Lane, Chevy Chase

This HAWP approval is subject to the general condition that the applicant shall present the 3 permit sets of drawings to Historic Preservation Commission (HPC) staff for review and stamping prior to submission for the applicable Montgomery County Department of Permitting Services (DPS) building permits.