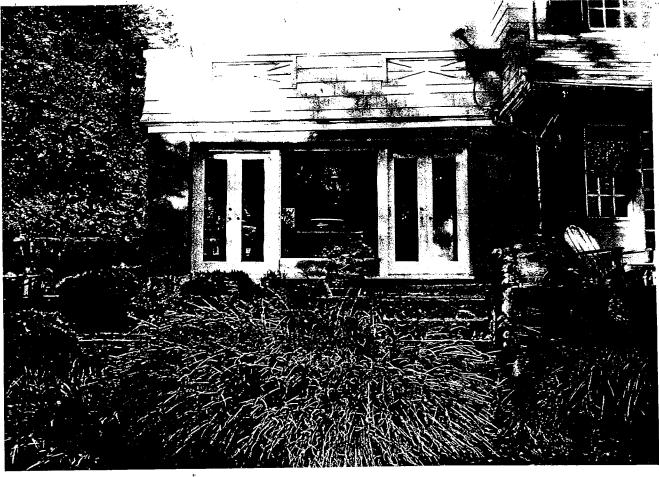

FROM:

Tania Tully, Senior Planner/6

Historic Preservation Section

SUBJECT:

Historic Area Work Permit #404108, Addition rebuild and porch rehabilitation

The Montgomery County Historic Preservation Commission (HPC) has reviewed the attached application for a Historic Area Work Permit (HAWP). This application was **Approved** at its 12/7/2005 meeting.

Applicant:

Stephen Best

Address:

3810 Bradley Lane, Chevy Chase

This HAWP approval is subject to the general condition that the applicant shall present the 3 permit sets of drawings to Historic Preservation Commission (HPC) staff for review and stamping prior to submission for the applicable Montgomery County Department of Permitting Services (DPS) building permits.