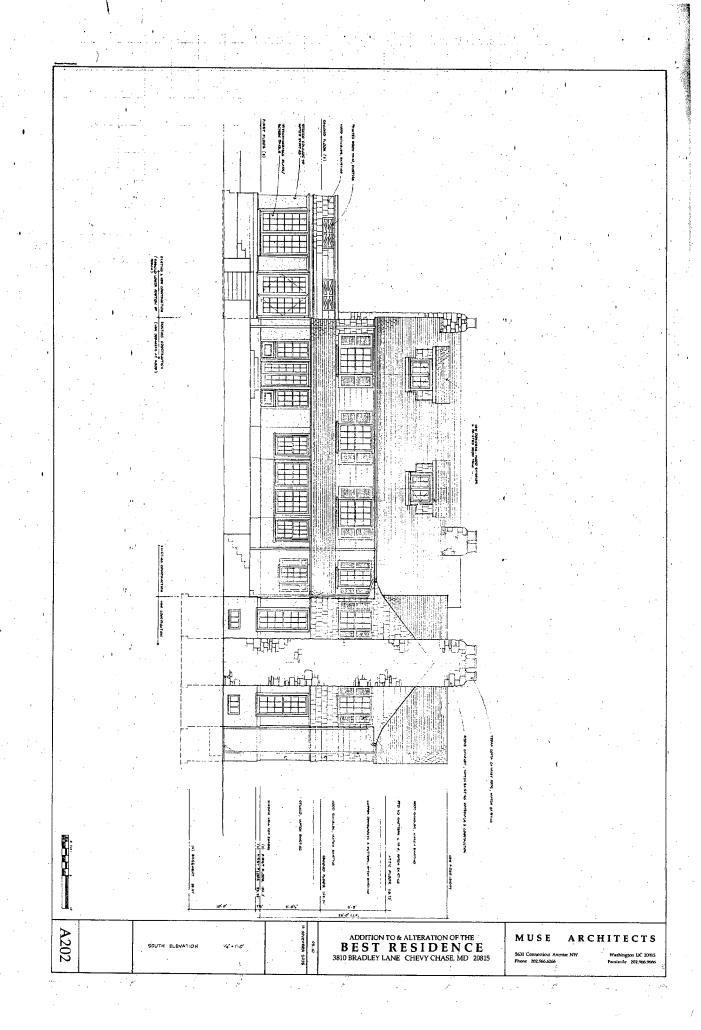

FROM:

Tania Tully, Senior Planner/6

Historic Preservation Section

SUBJECT:

Historic Area Work Permit #404108, Addition rebuild and porch rehabilitation

The Montgomery County Historic Preservation Commission (HPC) has reviewed the attached application for a Historic Area Work Permit (HAWP). This application was **Approved** at its 12/7/2005 meeting.

Applicant:

Stephen Best

Address:

3810 Bradley Lane, Chevy Chase

This HAWP approval is subject to the general condition that the applicant shall present the 3 permit sets of drawings to Historic Preservation Commission (HPC) staff for review and stamping prior to submission for the applicable Montgomery County Department of Permitting Services (DPS) building permits.