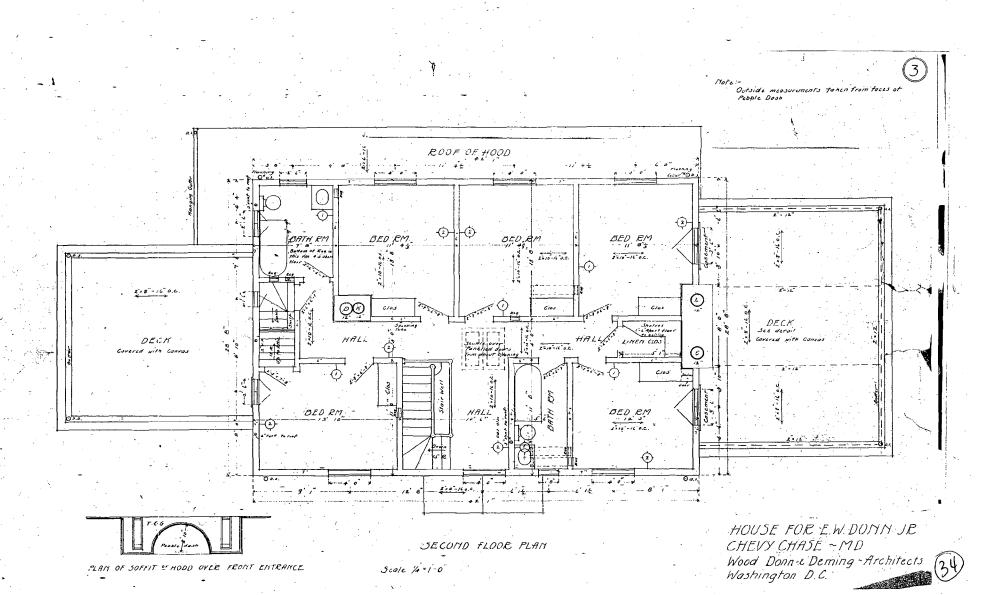

35/13-05Z 3810 Bradley Lane Chevy Chase Village Historic District, 35/13

Applicant:

Stephen Best

Address:

3810 Bradley Lane, Chevy Chase

This HAWP approval is subject to the general condition that the applicant shall present the 3 permit sets of drawings to Historic Preservation Commission (HPC) staff for review and stamping prior to submission for the applicable Montgomery County Department of Permitting Services (DPS) building permits.