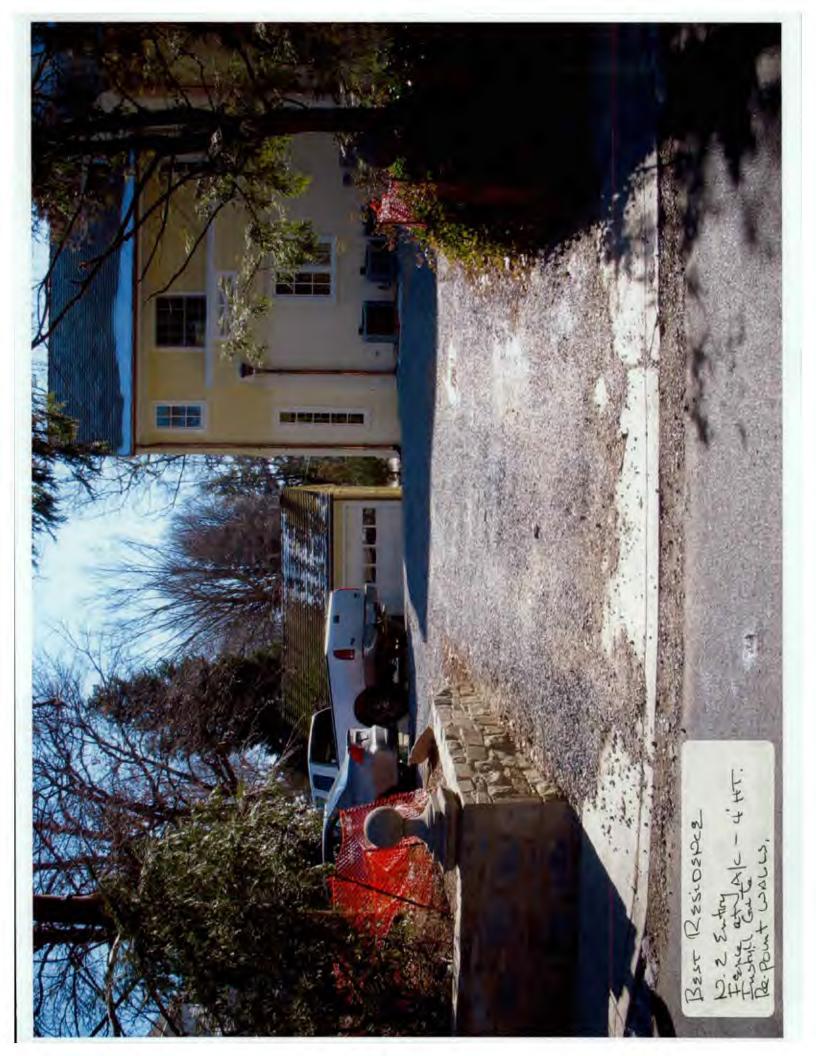

1. The proposed 5' high stonewall/fence forward of the rear plane of the house is <u>not</u> approved. The applicant will reduce the height of the stonewall/wooden fence in this location to 4'. (Permit set of drawings will specify this change)