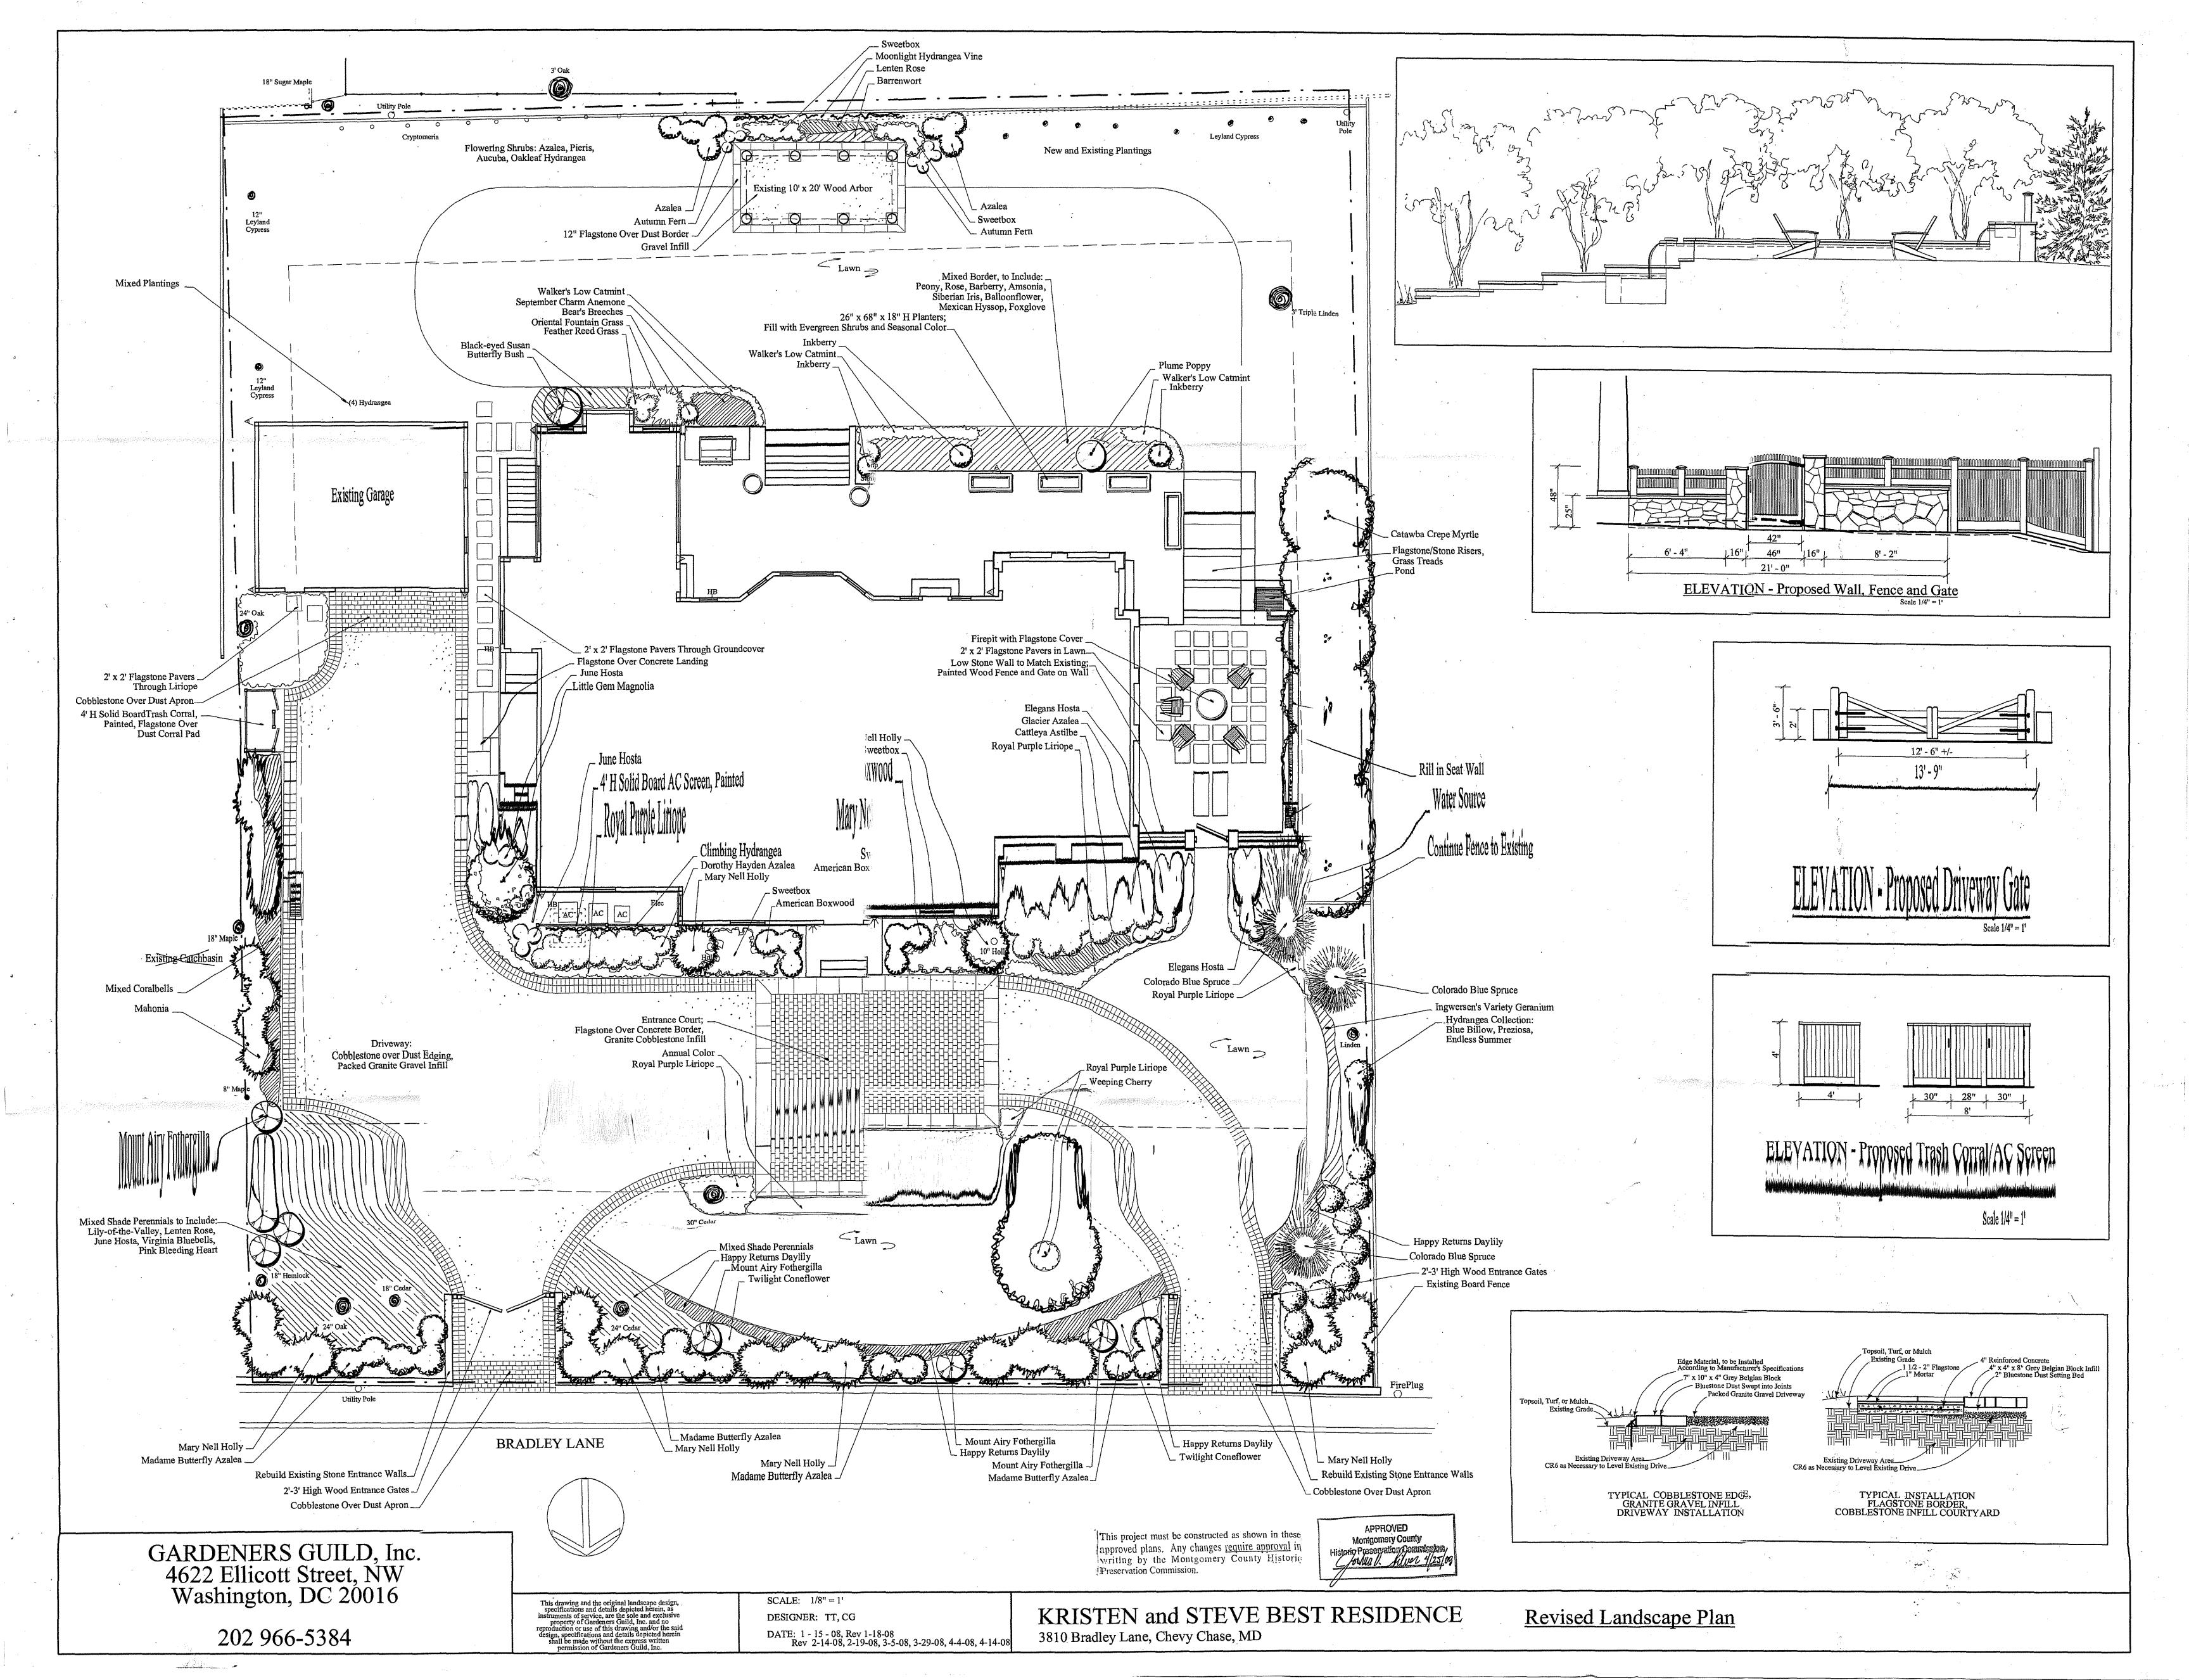

SUBJECT:

Historic Area Work Permit #478324, landscape alterations

The Montgomery County Historic Preservation Commission (HPC) has reviewed the attached application for a Historic Area Work Permit (HAWP). This application was **Approved with Conditions** at the March 12, 2008 meeting.

1. The proposed 5' high stonewall/fence forward of the rear plane of the house is <u>not</u> approved. The applicant will reduce the height of the stonewall/wooden fence in this location to 4'. (Permit set of drawings will specify this change)

The HPC staff has reviewed and stamped the attached construction drawings.

THE BUILDING PERMIT FOR THIS PROJECT SHALL BE ISSUED CONDITIONAL UPON ADHERENCE TO THE ABOVE APPROVED HAWP CONDITIONS AND MAY REQUIRE APPROVAL BY DPS OR ANOTHER LOCAL OFFICE BEFORE WORK CAN BEGIN.

Applicant:

Steve and Kristen Best

Address:

3810 Bradley Lane, Chevy Chase

This HAWP approval is subject to the general condition that the applicant will obtain all other applicable Montgomery County or local government agency permits. After the issuance of these permits, the applicant must contact this Historic Preservation Office if any changes to the approved plan are made.