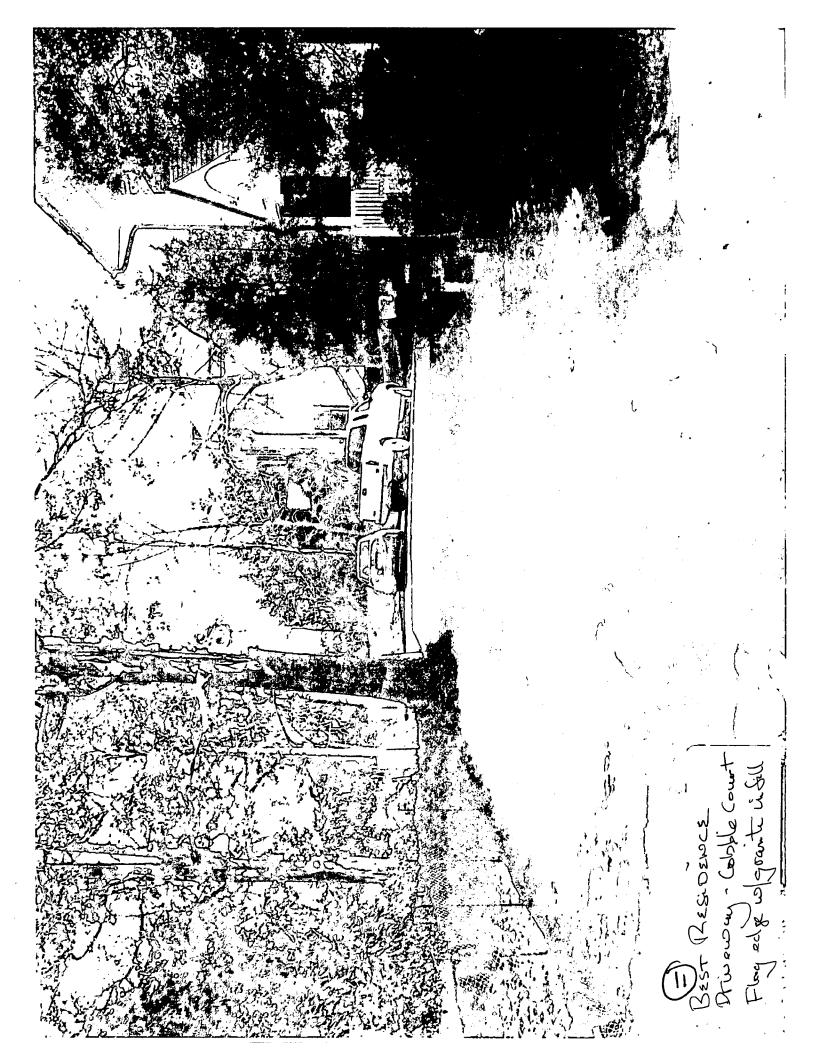

1. The proposed 5' high stonewall/fence forward of the rear plane of the house is <u>not</u> approved. The applicant will reduce the height of the stonewall/wooden fence in this location to 4'. (Permit set of drawings will specify this change)