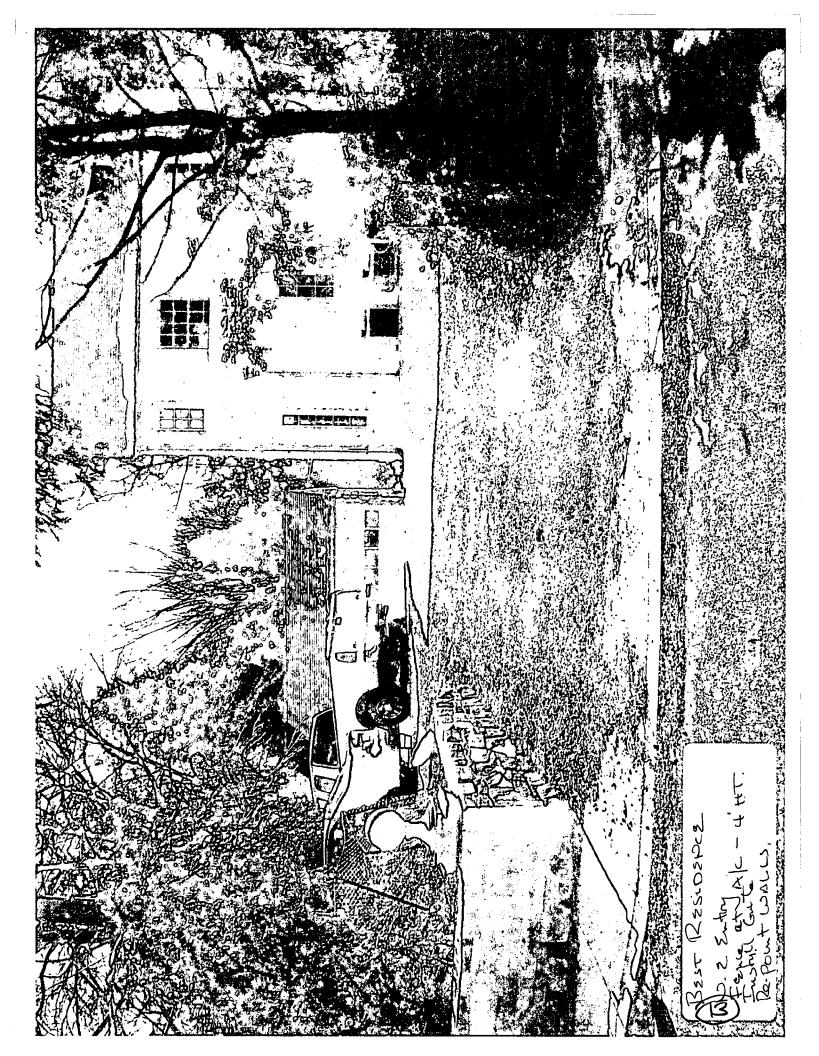

1. The proposed 5' high stonewall/fence forward of the rear plane of the house is <u>not</u> approved. The applicant will reduce the height of the stonewall/wooden fence in this location to 4'. (Permit set of drawings will specify this change)