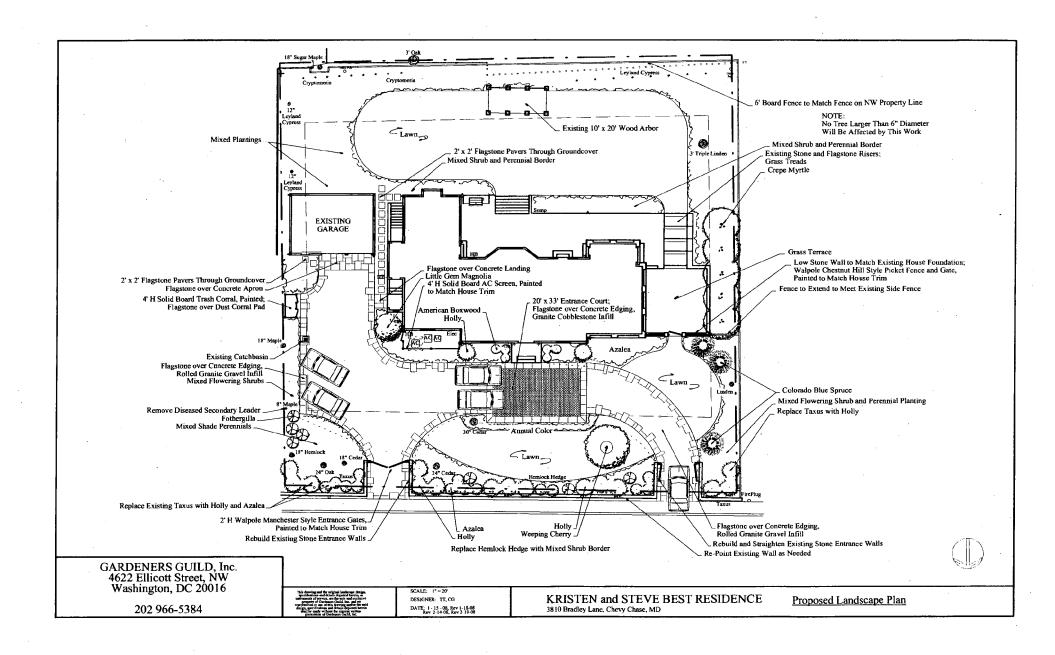

SUBJECT:

Historic Area Work Permit #478324, landscape alterations

The Montgomery County Historic Preservation Commission (HPC) has reviewed the attached application for a Historic Area Work Permit (HAWP). This application was **Approved with Conditions** at the March 12, 2008 meeting.

1. The proposed 5' high stonewall/fence forward of the rear plane of the house is <u>not</u> approved. The applicant will reduce the height of the stonewall/wooden fence in this location to 4'. (Permit set of drawings will specify this change)

The HPC staff has reviewed and stamped the attached construction drawings.

THE BUILDING PERMIT FOR THIS PROJECT SHALL BE ISSUED CONDITIONAL UPON ADHERENCE TO THE ABOVE APPROVED HAWP CONDITIONS AND MAY REQUIRE APPROVAL BY DPS OR ANOTHER LOCAL OFFICE BEFORE WORK CAN BEGIN.

Applicant:

Steve and Kristen Best

Address:

3810 Bradley Lane, Chevy Chase

This HAWP approval is subject to the general condition that the applicant will obtain all other applicable Montgomery County or local government agency permits. After the issuance of these permits, the applicant must contact this Historic Preservation Office if any changes to the approved plan are made.