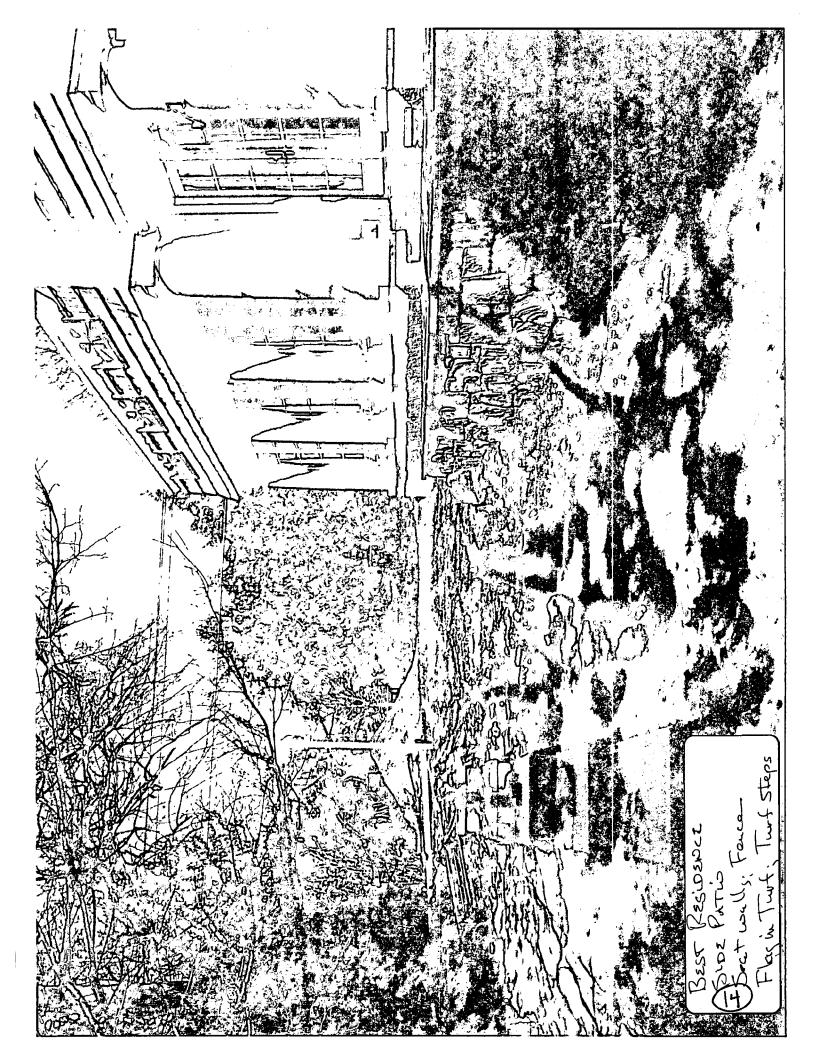

1. The proposed 5' high stonewall/fence forward of the rear plane of the house is <u>not</u> approved. The applicant will reduce the height of the stonewall/wooden fence in this location to 4'. (Permit set of drawings will specify this change)