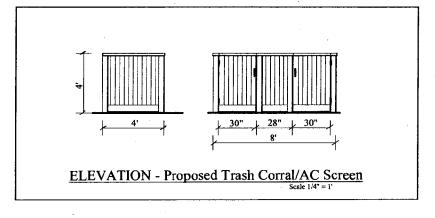

SUBJECT:

Historic Area Work Permit #478324, landscape alterations

The Montgomery County Historic Preservation Commission (HPC) has reviewed the attached application for a Historic Area Work Permit (HAWP). This application was **Approved with Conditions** at the March 12, 2008 meeting.

1. The proposed 5' high stonewall/fence forward of the rear plane of the house is <u>not</u> approved. The applicant will reduce the height of the stonewall/wooden fence in this location to 4'. (Permit set of drawings will specify this change)