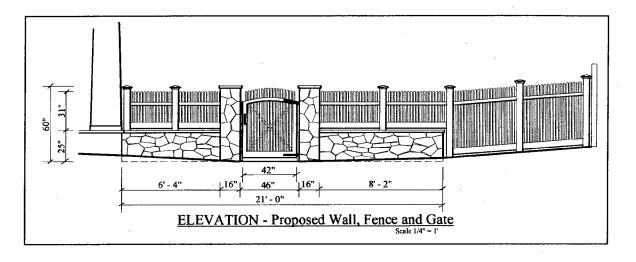

1. The proposed 5' high stonewall/fence forward of the rear plane of the house is <u>not</u> approved. The applicant will reduce the height of the stonewall/wooden fence in this location to 4'. (Permit set of drawings will specify this change)