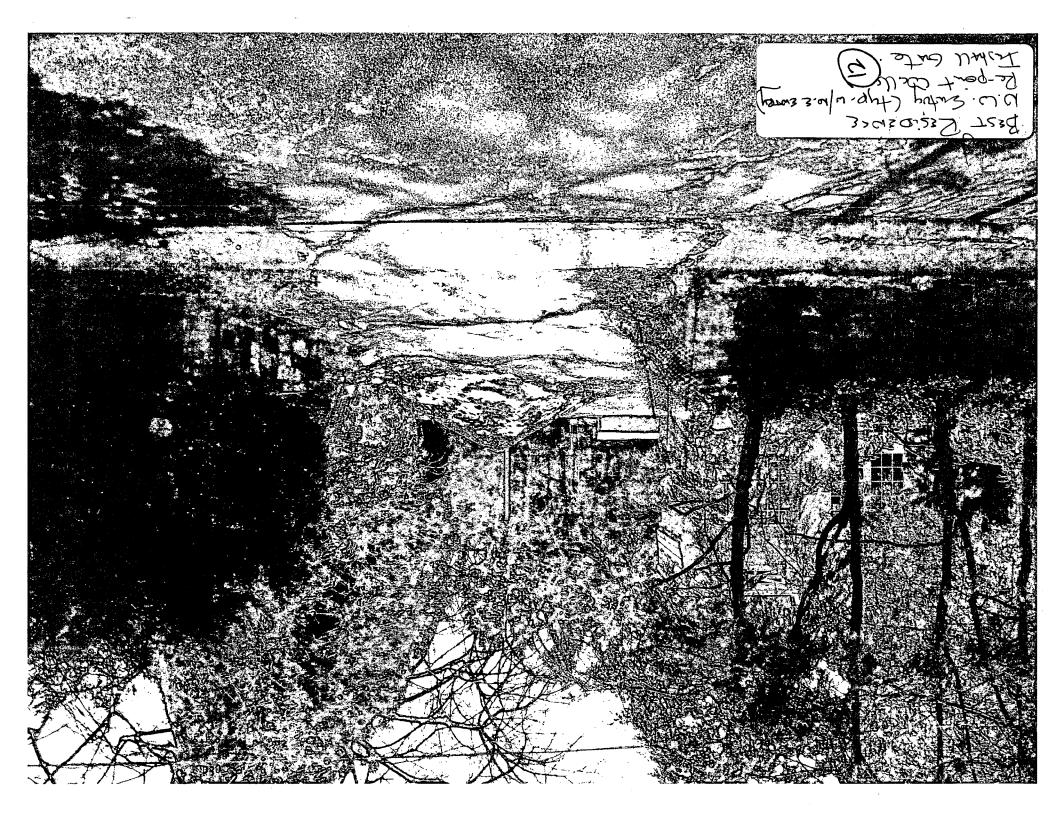

1. The proposed 5' high stonewall/fence forward of the rear plane of the house is <u>not</u> approved. The applicant will reduce the height of the stonewall/wooden fence in this location to 4'. (Permit set of drawings will specify this change)