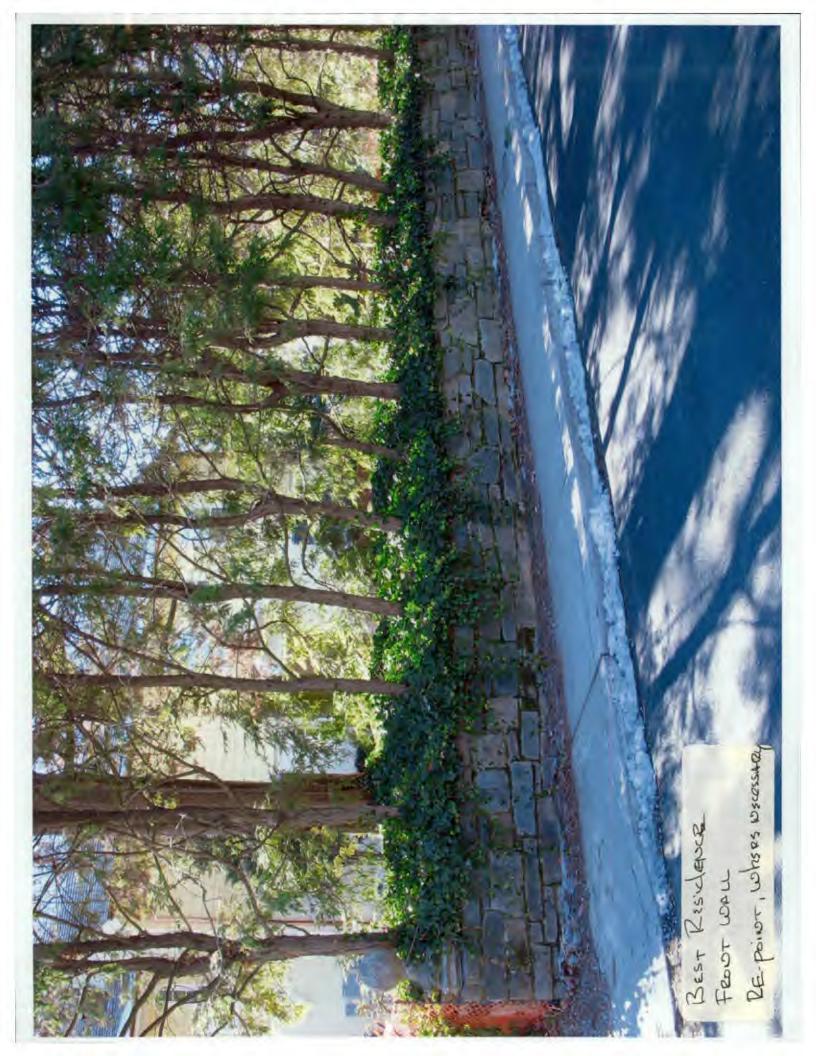

1. The proposed 5' high stonewall/fence forward of the rear plane of the house is <u>not</u> approved. The applicant will reduce the height of the stonewall/wooden fence in this location to 4'. (Permit set of drawings will specify this change)