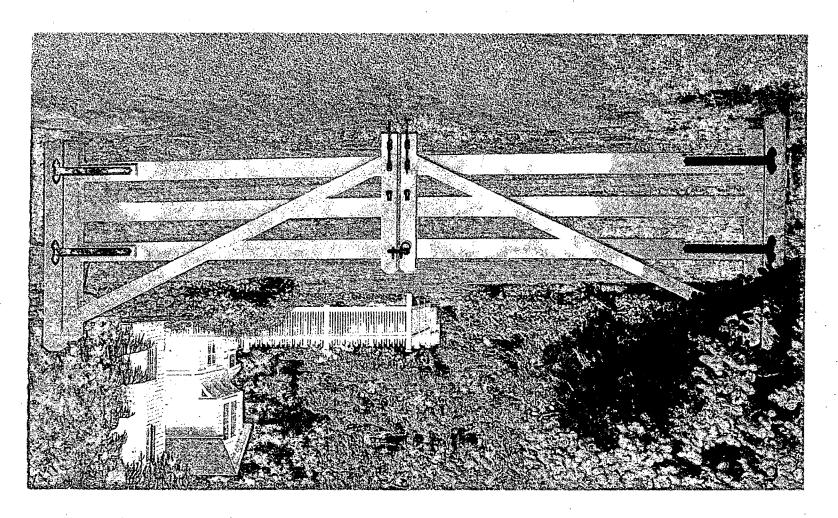

1. The proposed 5' high stonewall/fence forward of the rear plane of the house is <u>not</u> approved. The applicant will reduce the height of the stonewall/wooden fence in this location to 4'. (Permit set of drawings will specify this change)