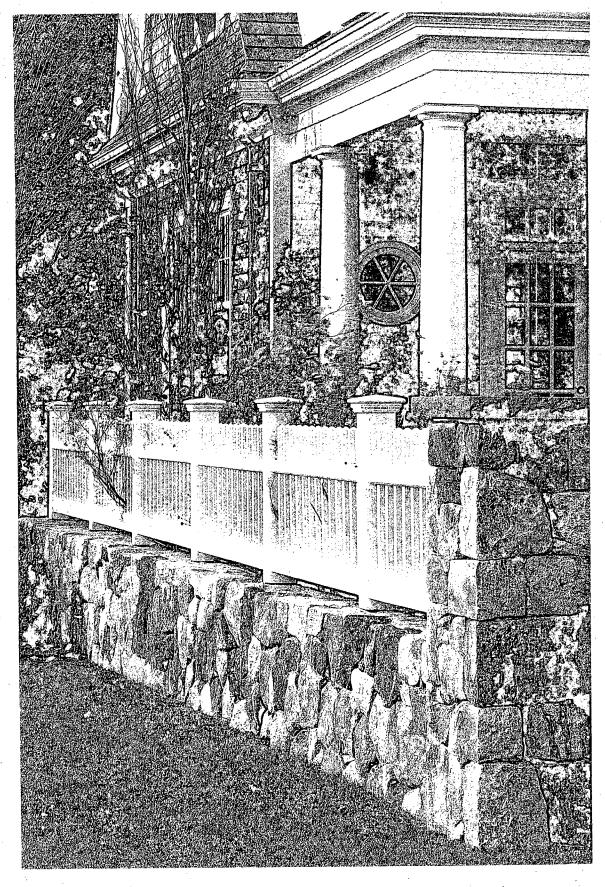

1. The proposed 5' high stonewall/fence forward of the rear plane of the house is <u>not</u> approved. The applicant will reduce the height of the stonewall/wooden fence in this location to 4'. (Permit set of drawings will specify this change)