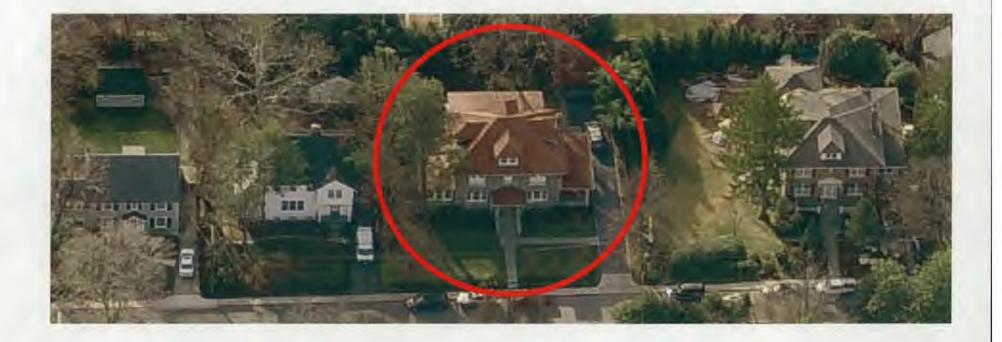

3712 Bradley Lane, Chevy Chase (HPC Case No. 35/13-08H) Chevy Chase Village Historic District

•

,

\* \* \* \*

Applicant: Bill and Rebecca Senhauser

Address: 3712 Bradley Lane, Chevy Chase

This HAWP approval is subject to the general condition that the applicant will obtain all other applicable Montgomery County or local government agency permits. After the issuance of these permits, the applicant must contact this Historic Preservation Office if any changes to the approved plan are made.