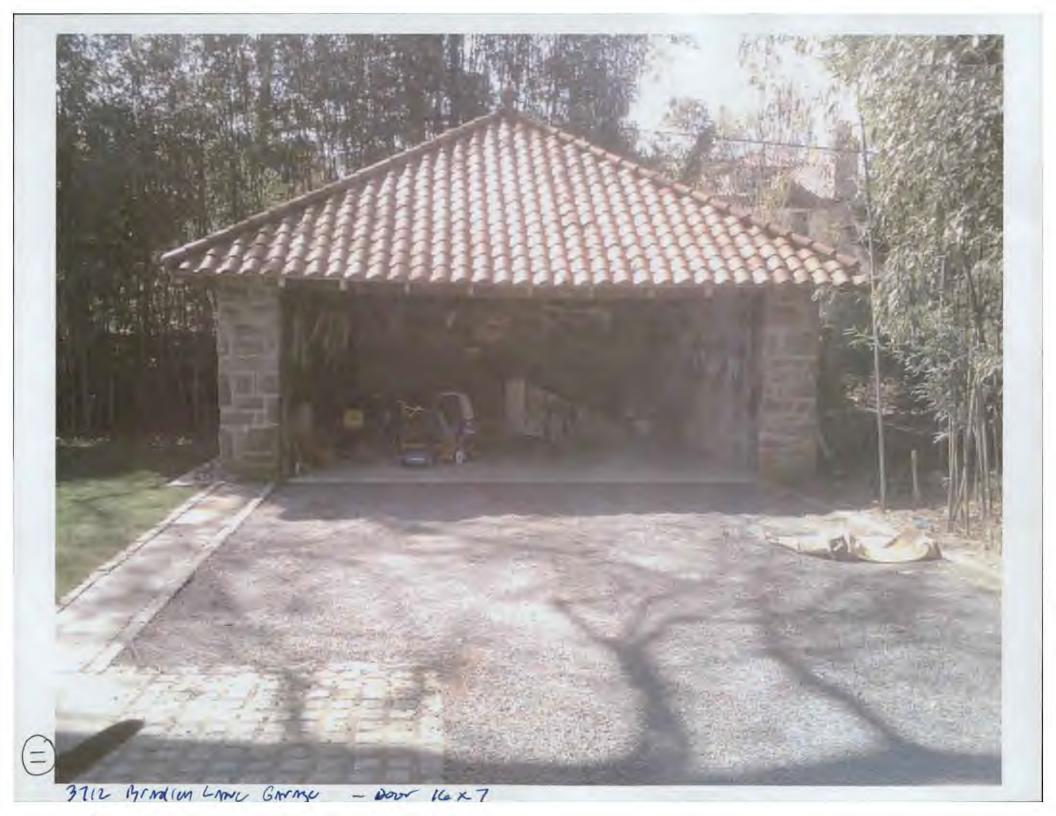

## **MEMORANDUM**

TO: Carla Reid, Director Department of Permitting Services

FROM: Joshua Silver, Senior Planner Historic Preservation Section Maryland-National Capital Park & Planning Commission

SUBJECT: Historic Area Work Permit #481585, garage door installation

Applicant: Bill and Rebecca Senhauser

Address: 3712 Bradley Lane, Chevy Chase

This HAWP approval is subject to the general condition that the applicant will obtain all other applicable Montgomery County or local government agency permits. After the issuance of these permits, the applicant must contact this Historic Preservation Office if any changes to the approved plan are made.