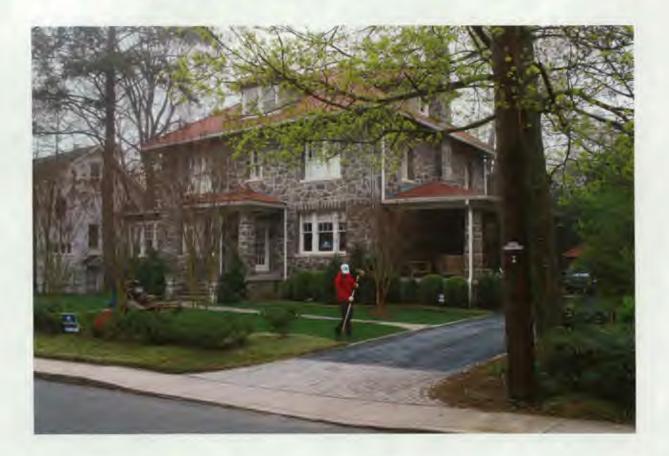

3712 Bradley Lane, Chevy Chase (HPC Case No. 35/13-08H) Chevy Chase Village Historic District

•

,

\* \* \* \*

Applicant: Bill and Rebecca Senhauser

Address: 3712 Bradley Lane, Chevy Chase

This HAWP approval is subject to the general condition that the applicant will obtain all other applicable Montgomery County or local government agency permits. After the issuance of these permits, the applicant must contact this Historic Preservation Office if any changes to the approved plan are made.