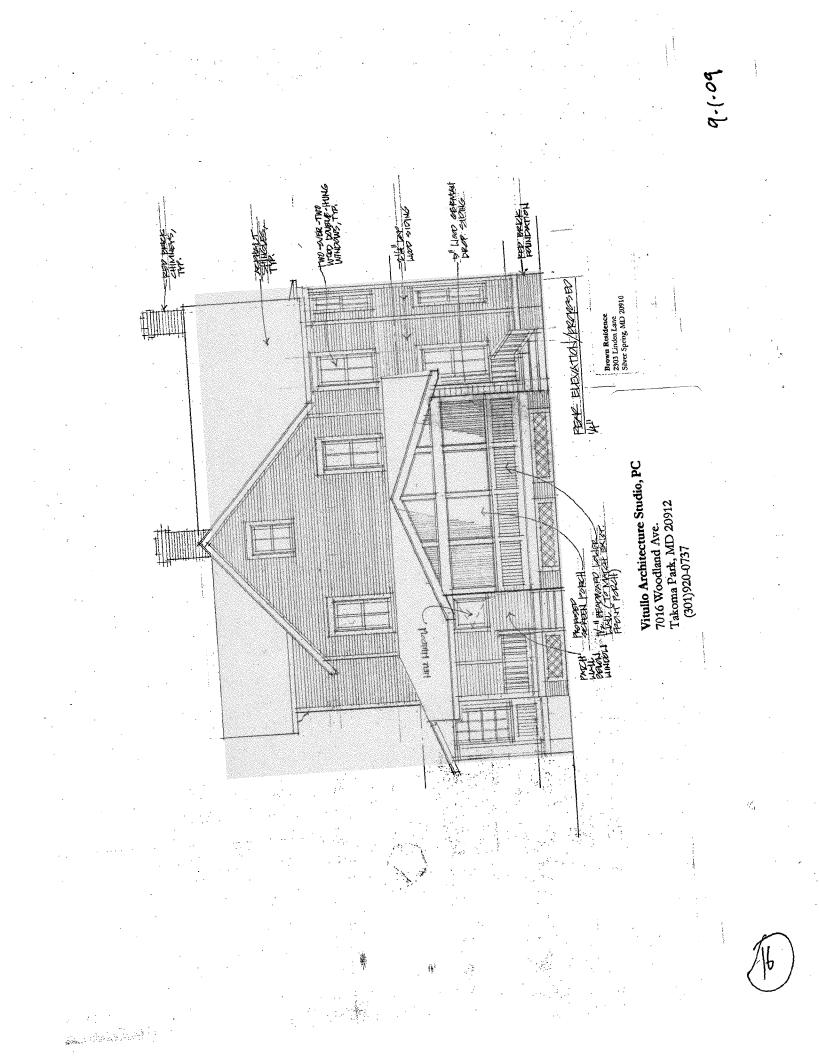

SUBJECT: Historic Area Work Permit #520245, rear screen porch addition

The Montgomery County Historic Preservation Commission (HPC) has reviewed the attached application for a Historic Area Work Permit (HAWP). This application was **approved** at the September 23, 2009 meeting.

Applicant: Jane Brown

Address: 2303 Linden Lane, Silver Spring

This HAWP approval is subject to the general condition that the applicant will obtain all other applicable Montgomery County or local government agency permits. After the issuance of these permits, the applicant must contact this Historic Preservation Office if any changes to the approved plan are made. Once the work is complete the applicant will contact the staff person assigned to this application at 301-563-3400 or joshua.silver@mncppcmc.org to schedule a follow-up site visit.