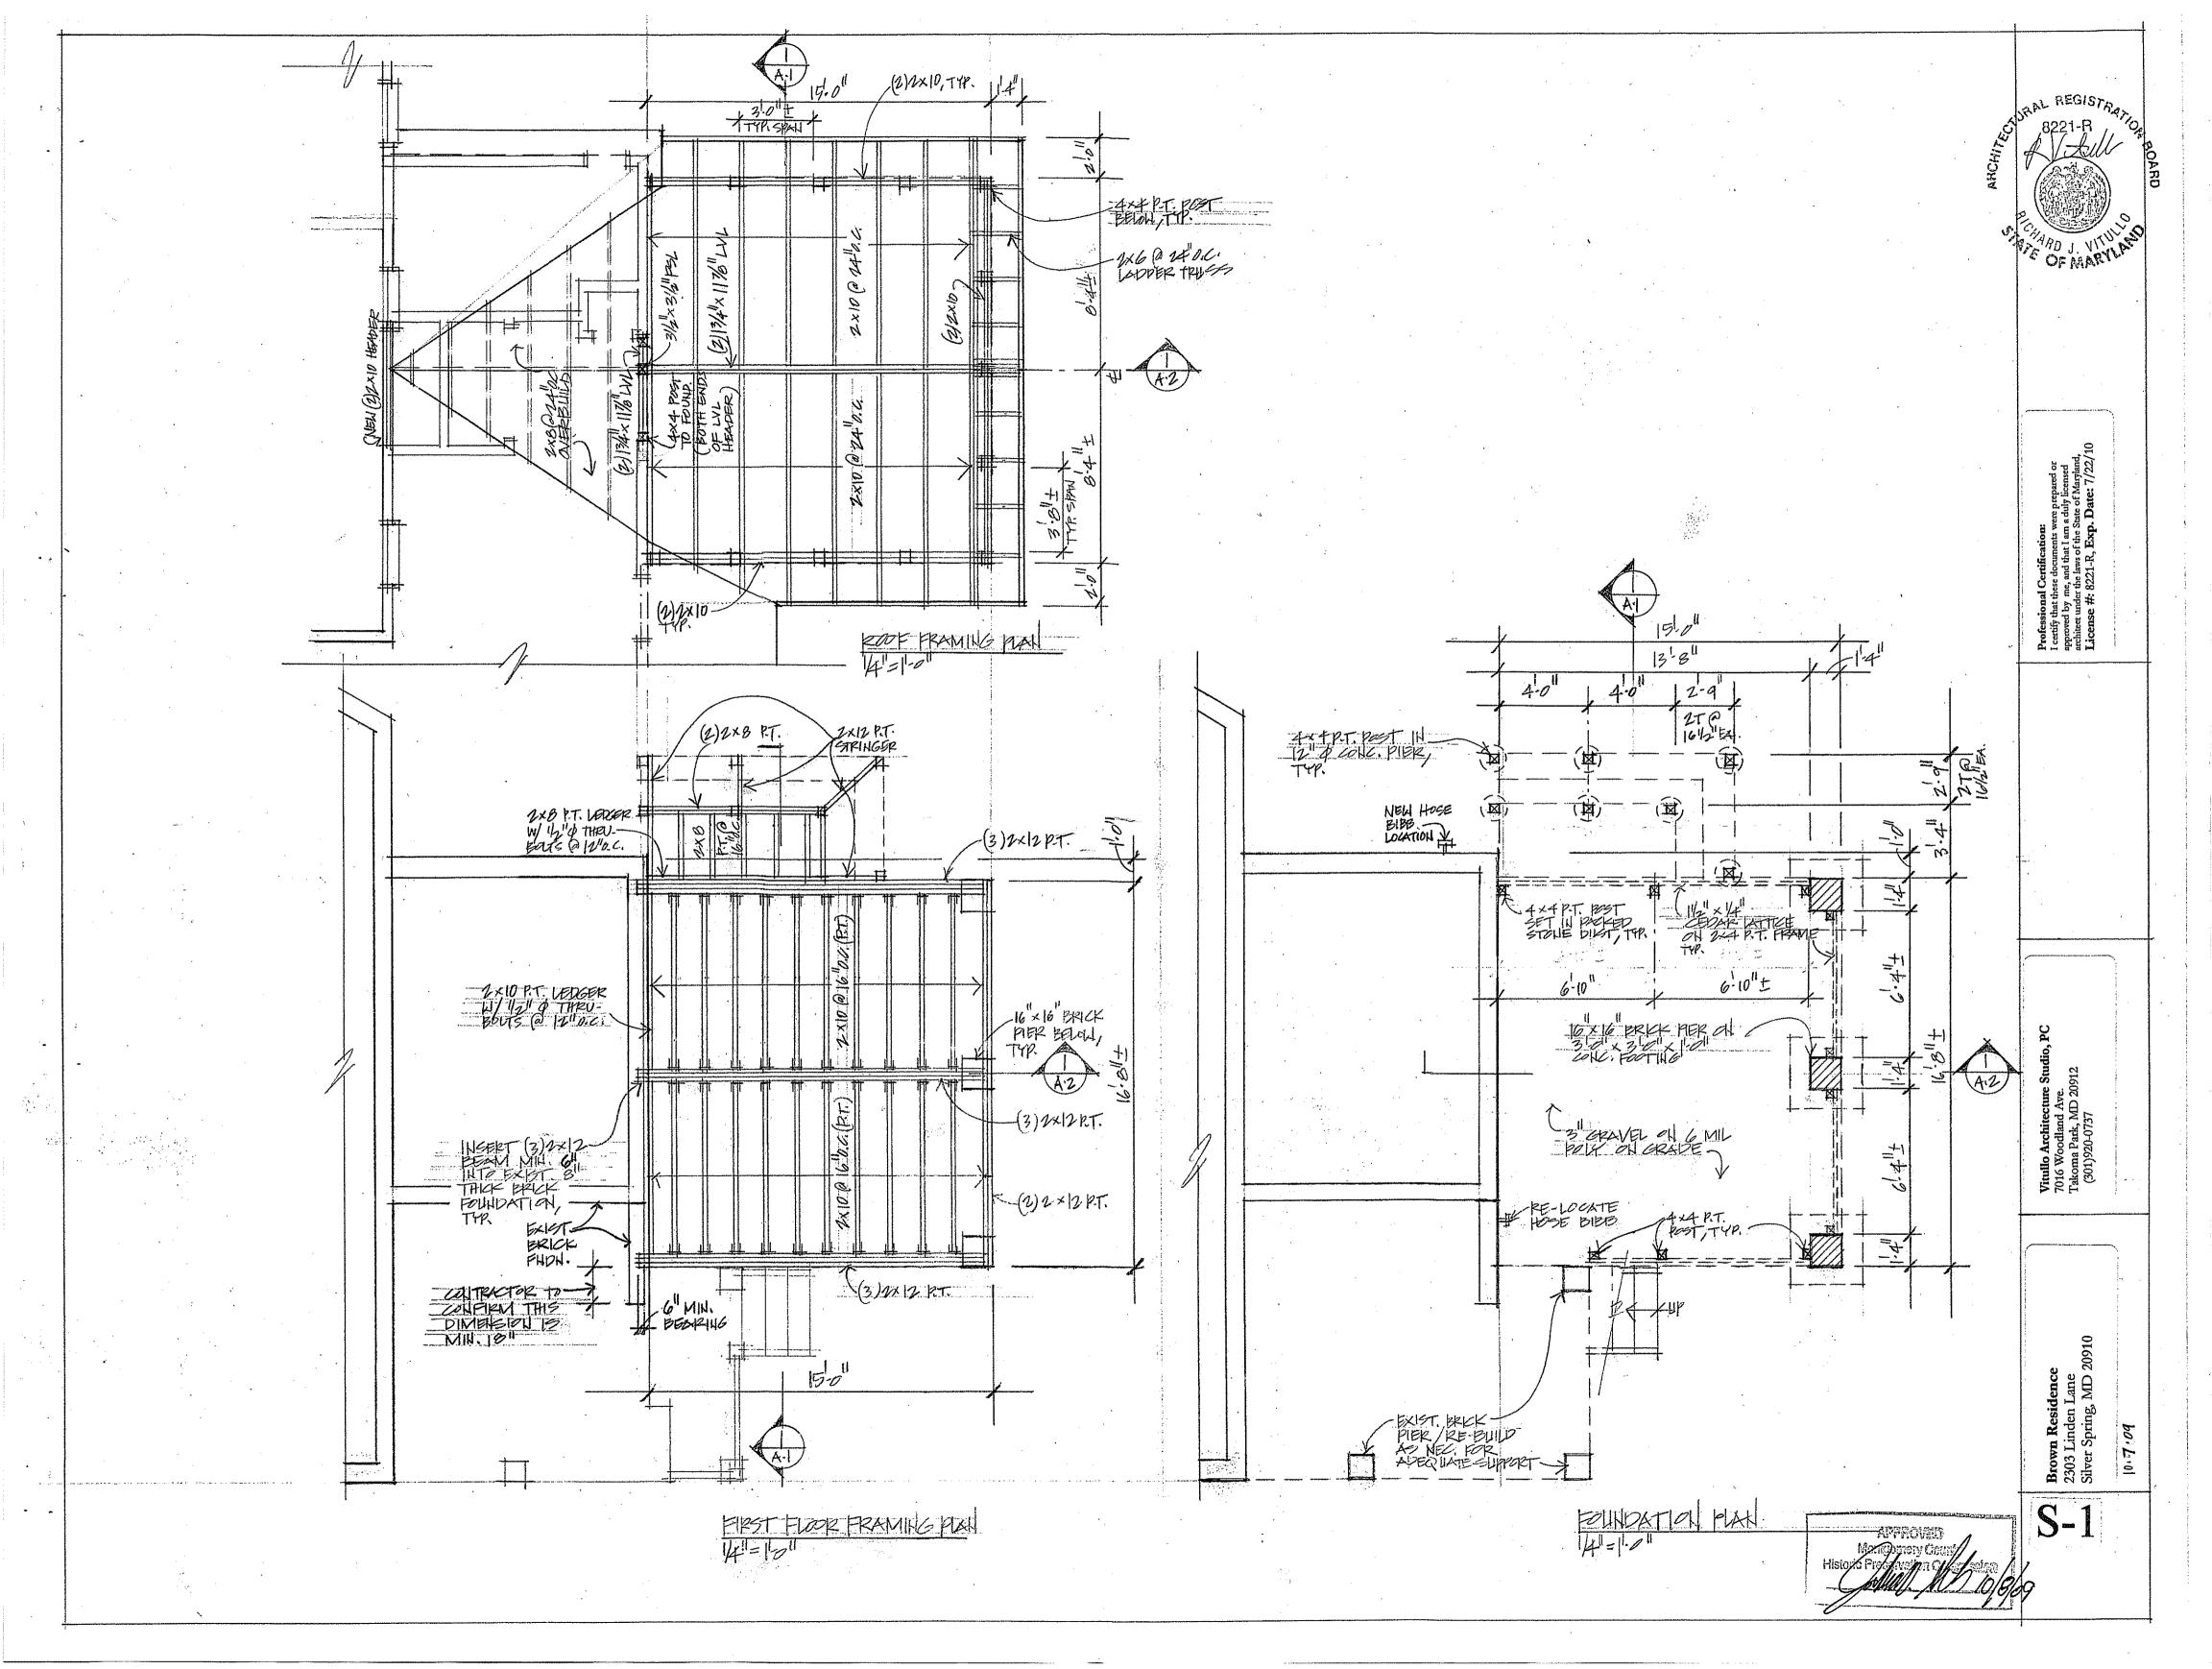

|                           |                                         | 9                     |                                                  | 7 pre-hung<br>units |                                   |
| TOTALS    |                      |                             |                                                    |                    |                                                           |                                       |                  |                      |                          |                           | 18.2 s.f.                               | 0.33 avg.             |                                                  | 8 units             |                                   |

.



.

APPROVED Monigomery County Historic Frederic County

.



| Address:   | 2303 Linden Lane, Silver Spring         | Meeting Date:                                                                                                   | 9/23/2009   |
|------------|-----------------------------------------|-----------------------------------------------------------------------------------------------------------------|-------------|
| Resource:  | Outstanding Resource                    | Report Date:                                                                                                    | 9/16/2009   |
| A          | Linden Historic District                | Public Notice:                                                                                                  | 9/9/2009    |
| Applicant: | Jane Brown<br>(Rick Vitullo, Architect) | T