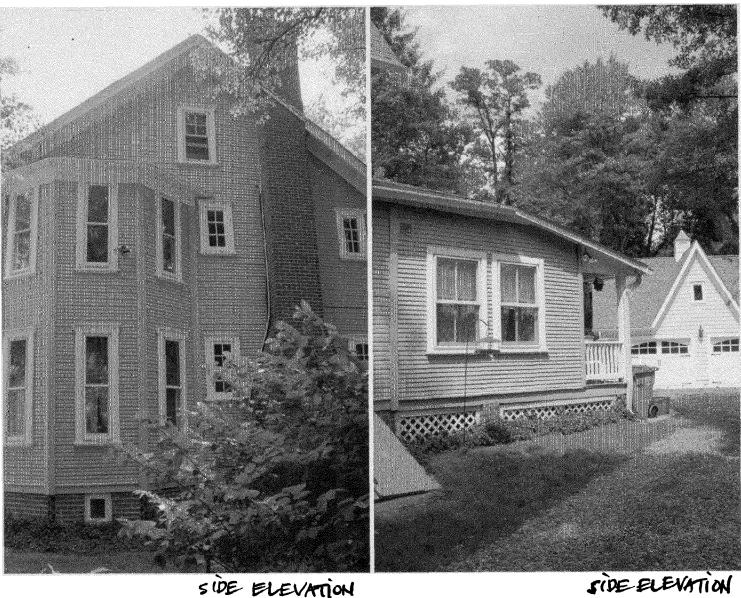

2303 Linden Lane, Silver Spring HPC Case No. 3602-09 A Linden Hictoric Dictrict

SUBJECT: Historic Area Work Permit #520245, rear screen porch addition

The Montgomery County Historic Preservation Commission (HPC) has reviewed the attached application for a Historic Area Work Permit (HAWP). This application was **approved** at the September 23, 2009 meeting.