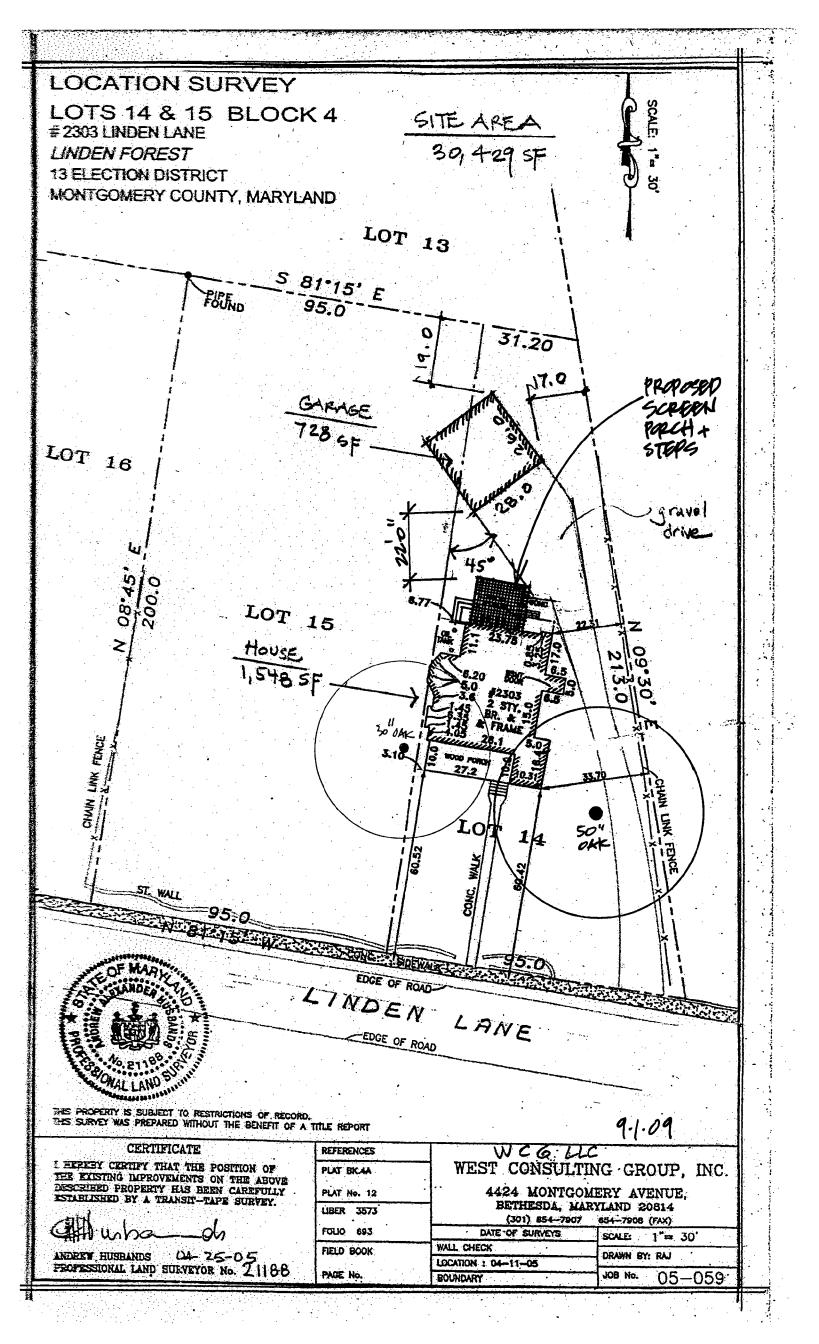

2303 Linden Lane, Silver Spring HPC Case No. 3602-09 A Linden Hictoric Dictrict

SUBJECT: Historic Area Work Permit #520245, rear screen porch addition

The Montgomery County Historic Preservation Commission (HPC) has reviewed the attached application for a Historic Area Work Permit (HAWP). This application was **approved** at the September 23, 2009 meeting.

Applicant: Jane Brown

Address: 2303 Linden Lane, Silver Spring

This HAWP approval is subject to the general condition that the applicant will obtain all other applicable Montgomery County or local government agency permits. After the issuance of these permits, the applicant must contact this Historic Preservation Office if any changes to the approved plan are made. Once the work is complete the applicant will contact the staff person assigned to this application at 301-563-3400 or joshua.silver@mncppcmc.org to schedule a follow-up site visit.