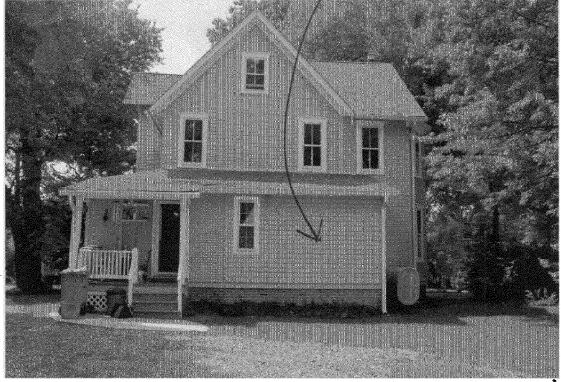

SUBJECT: Historic Area Work Permit #520245, rear screen porch addition

The Montgomery County Historic Preservation Commission (HPC) has reviewed the attached application for a Historic Area Work Permit (HAWP). This application was **approved** at the September 23, 2009 meeting.

Applicant: Jane Brown

Address: 2303 Linden Lane, Silver Spring

This HAWP approval is subject to the general condition that the applicant will obtain all other applicable Montgomery County or local government agency permits. After the issuance of these permits, the applicant must contact this Historic Preservation Office if any changes to the approved plan are made. Once the work is complete the applicant will contact the staff person assigned to this application at 301-563-3400 or joshua.silver@mncppcmc.org to schedule a follow-up site visit.