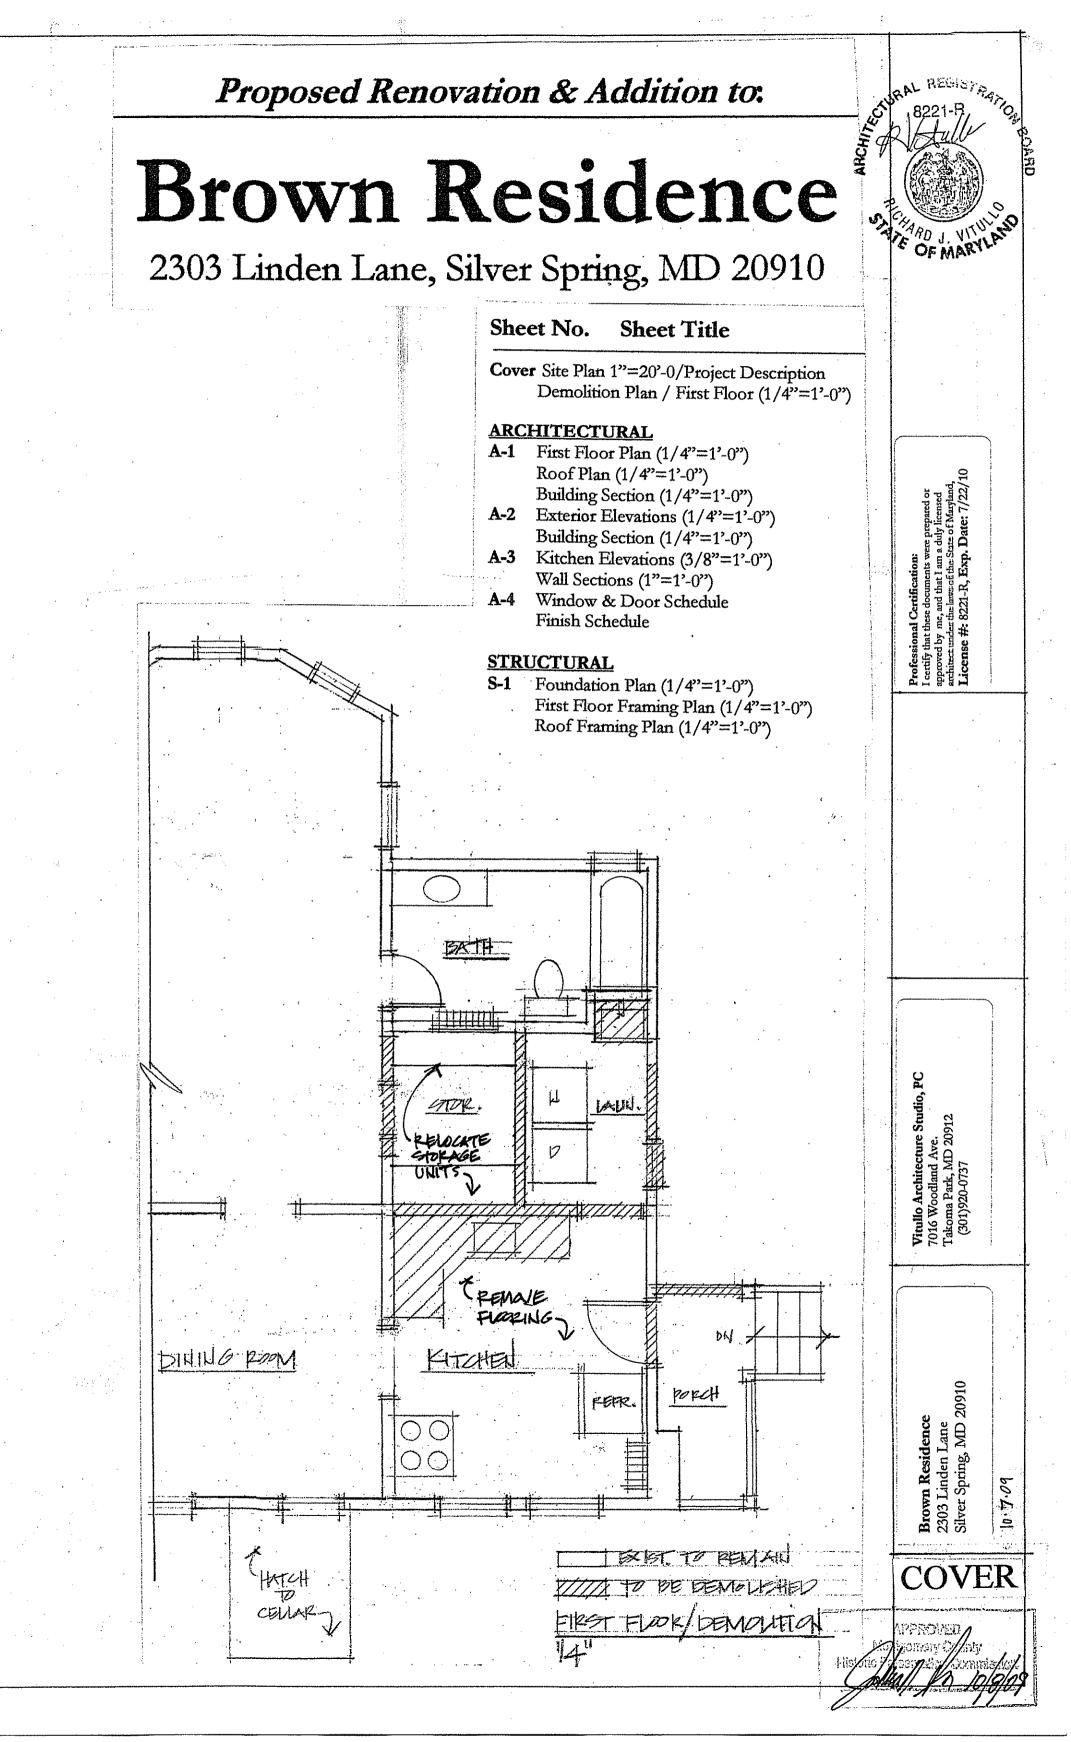

2303 Linden Lane, Silver Spring HPC Case No. 3602-09 A Linden Hictoric Dictrict

## HISTORIC PRESERVATION COMMISSION

Isiah Leggett County Executive David Rotenstein Chairperson

Date: September 24, 2009

## **MEMORANDUM**

| TO:      | Carla Reid, Director                                 |
|----------|------------------------------------------------------|
|          | Department of Permitting Services                    |
| FROM:    | Josh Silver, Senior Planner                          |
| 1 10001. | Historic Preservation Section                        |
|          | Maryland-National Capital Park & Planning Commission |
|          |                                                      |

SUBJECT: Historic Area Work Permit #520245, rear screen porch addition

The Montgomery County Historic Preservation Commission (HPC) has reviewed the attached application for a Historic Area Work Permit (HAWP). This application was **approved** at the September 23, 2009 meeting.

The HPC staff has reviewed and stamped the attached construction drawings.

THE BUILDING PERMIT FOR THIS PROJECT SHALL BE ISSUED CONDITIONAL UPON ADHERENCE TO THE ABOVE APPROVED HAWP CONDITIONS AND MAY REQUIRE APPROVAL BY DPS OR ANOTHER LOCAL OFFICE BEFORE WORK CAN BEGIN.

Applicant: Jane Brown

Address: 2303 Linden Lane, Silver Spring

This HAWP approval is subject to the general condition that the applicant will obtain all other applicable Montgomery County or local government agency permits. After the issuance of these permits, the applicant must contact this Historic Preservation Office if any changes to the approved plan are made. Once the work is complete the applicant will contact the staff person assigned to this application at 301-563-3400 or joshua.silver@mncppcmc.org to schedule a follow-up site visit.