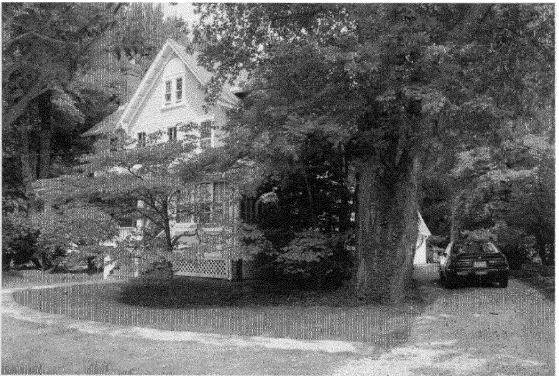

Applicant: Jane Brown

Address: 2303 Linden Lane, Silver Spring

This HAWP approval is subject to the general condition that the applicant will obtain all other applicable Montgomery County or local government agency permits. After the issuance of these permits, the applicant must contact this Historic Preservation Office if any changes to the approved plan are made. Once the work is complete the applicant will contact the staff person assigned to this application at 301-563-3400 or joshua.silver@mncppcmc.org to schedule a follow-up site visit.