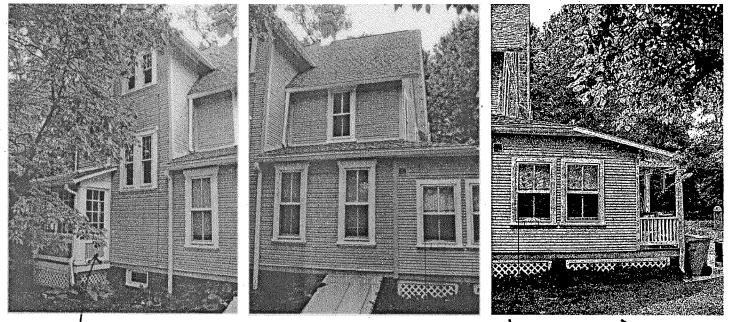

SUBJECT: Historic Area Work Permit #520245, rear screen porch addition

The Montgomery County Historic Preservation Commission (HPC) has reviewed the attached application for a Historic Area Work Permit (HAWP). This application was **approved** at the September 23, 2009 meeting.

Applicant: Jane Brown

Address: 2303 Linden Lane, Silver Spring

This HAWP approval is subject to the general condition that the applicant will obtain all other applicable Montgomery County or local government agency permits. After the issuance of these permits, the applicant must contact this Historic Preservation Office if any changes to the approved plan are made. Once the work is complete the applicant will contact the staff person assigned to this application at 301-563-3400 or joshua.silver@mncppcmc.org to schedule a follow-up site visit.