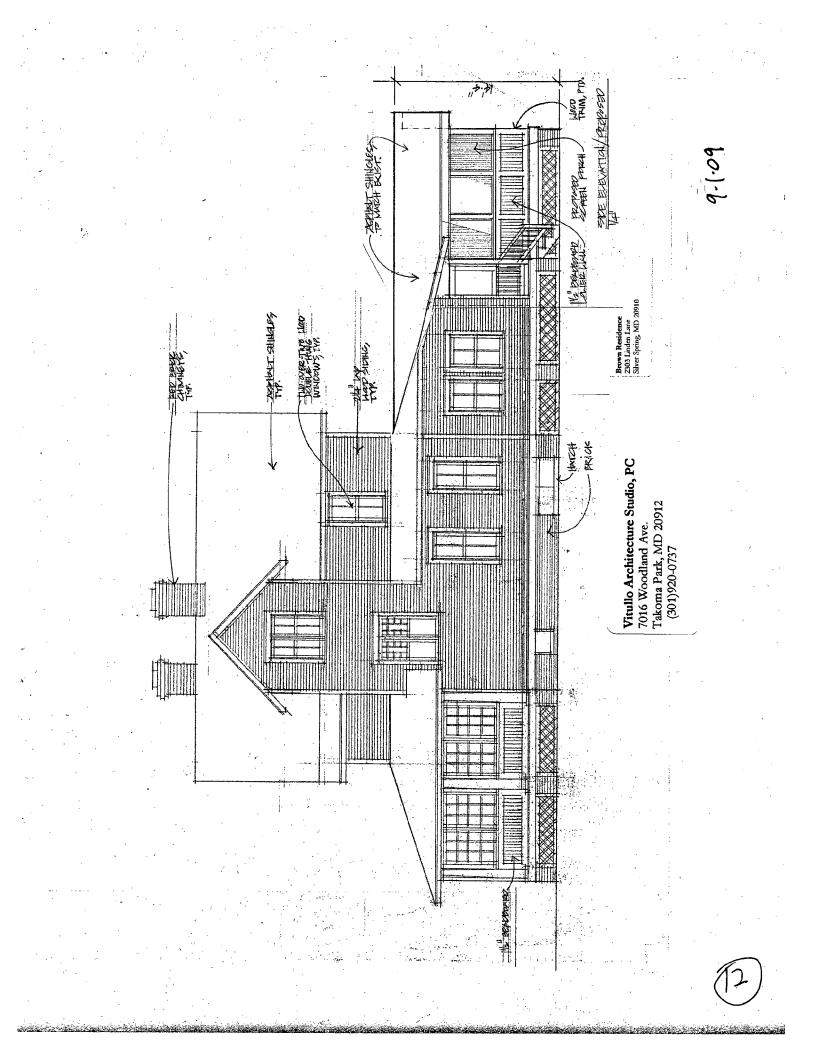

SUBJECT: Historic Area Work Permit #520245, rear screen porch addition

The Montgomery County Historic Preservation Commission (HPC) has reviewed the attached application for a Historic Area Work Permit (HAWP). This application was **approved** at the September 23, 2009 meeting.

The HPC staff has reviewed and stamped the attached construction drawings.

THE BUILDING PERMIT FOR THIS PROJECT SHALL BE ISSUED CONDITIONAL UPON ADHERENCE TO THE ABOVE APPROVED HAWP CONDITIONS AND MAY REQUIRE APPROVAL BY DPS OR ANOTHER LOCAL OFFICE BEFORE WORK CAN BEGIN.