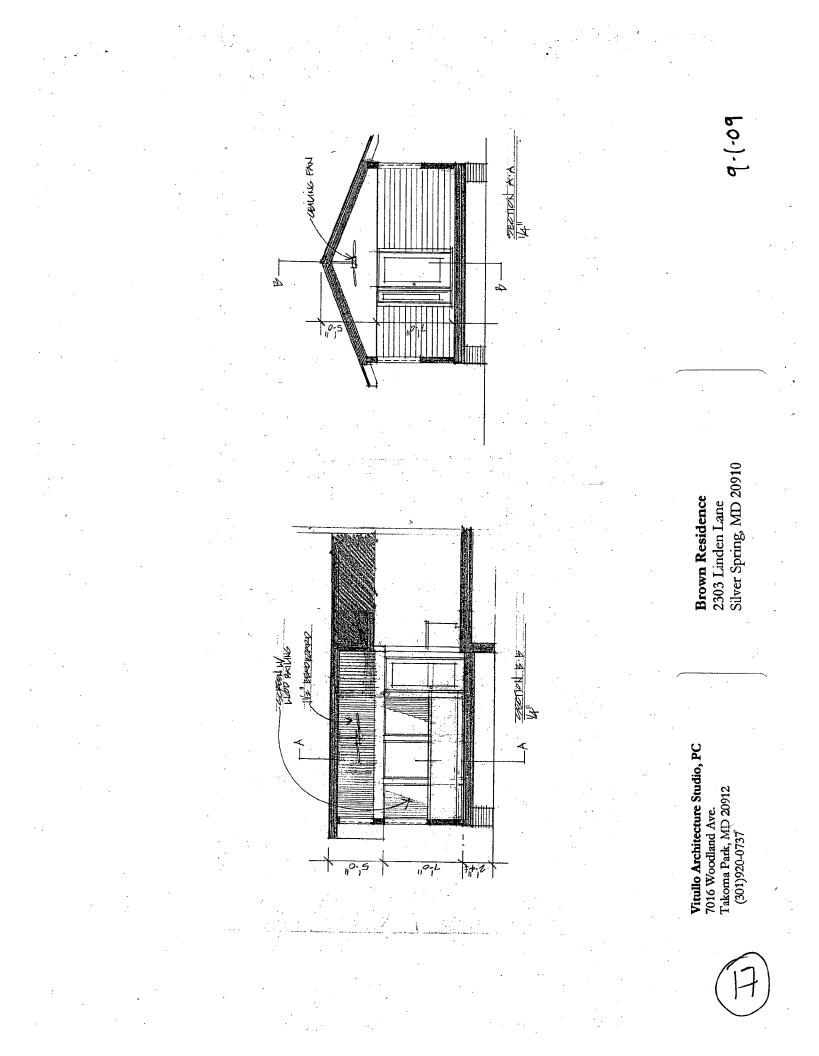

2303 Linden Lane, Silver Spring HPC Case No. 3602-09 A Linden Hictoric Dictrict

SUBJECT: Historic Area Work Permit #520245, rear screen porch addition

The Montgomery County Historic Preservation Commission (HPC) has reviewed the attached application for a Historic Area Work Permit (HAWP). This application was **approved** at the September 23, 2009 meeting.

Applicant: Jane Brown

Address: 2303 Linden Lane, Silver Spring

This HAWP approval is subject to the general condition that the applicant will obtain all other applicable Montgomery County or local government agency permits. After the issuance of these permits, the applicant must contact this Historic Preservation Office if any changes to the approved plan are made. Once the work is complete the applicant will contact the staff person assigned to this application at 301-563-3400 or joshua.silver@mncppcmc.org to schedule a follow-up site visit.