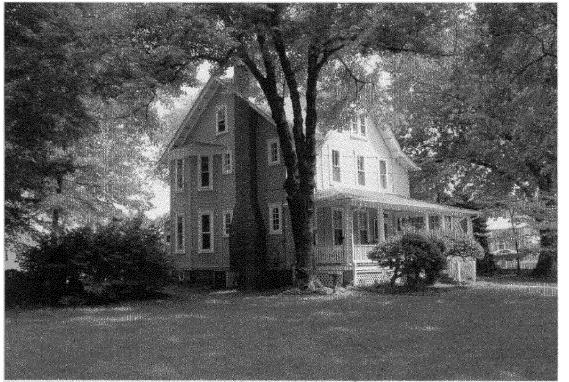

Applicant: Jane Brown

Address: 2303 Linden Lane, Silver Spring

This HAWP approval is subject to the general condition that the applicant will obtain all other applicable Montgomery County or local government agency permits. After the issuance of these permits, the applicant must contact this Historic Preservation Office if any changes to the approved plan are made. Once the work is complete the applicant will contact the staff person assigned to this application at 301-563-3400 or joshua.silver@mncppcmc.org to schedule a follow-up site visit.