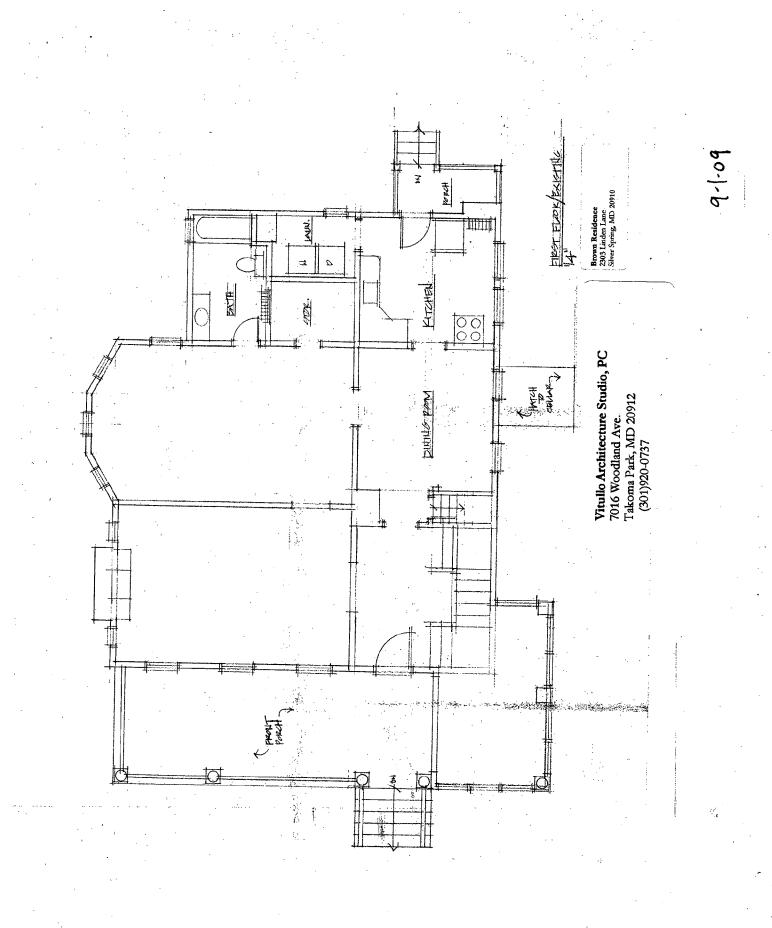

SUBJECT: Historic Area Work Permit #520245, rear screen porch addition

The Montgomery County Historic Preservation Commission (HPC) has reviewed the attached application for a Historic Area Work Permit (HAWP). This application was **approved** at the September 23, 2009 meeting.

The HPC staff has reviewed and stamped the attached construction drawings.

THE BUILDING PERMIT FOR THIS PROJECT SHALL BE ISSUED CONDITIONAL UPON ADHERENCE TO THE ABOVE APPROVED HAWP CONDITIONS AND MAY REQUIRE APPROVAL BY DPS OR ANOTHER LOCAL OFFICE BEFORE WORK CAN BEGIN.