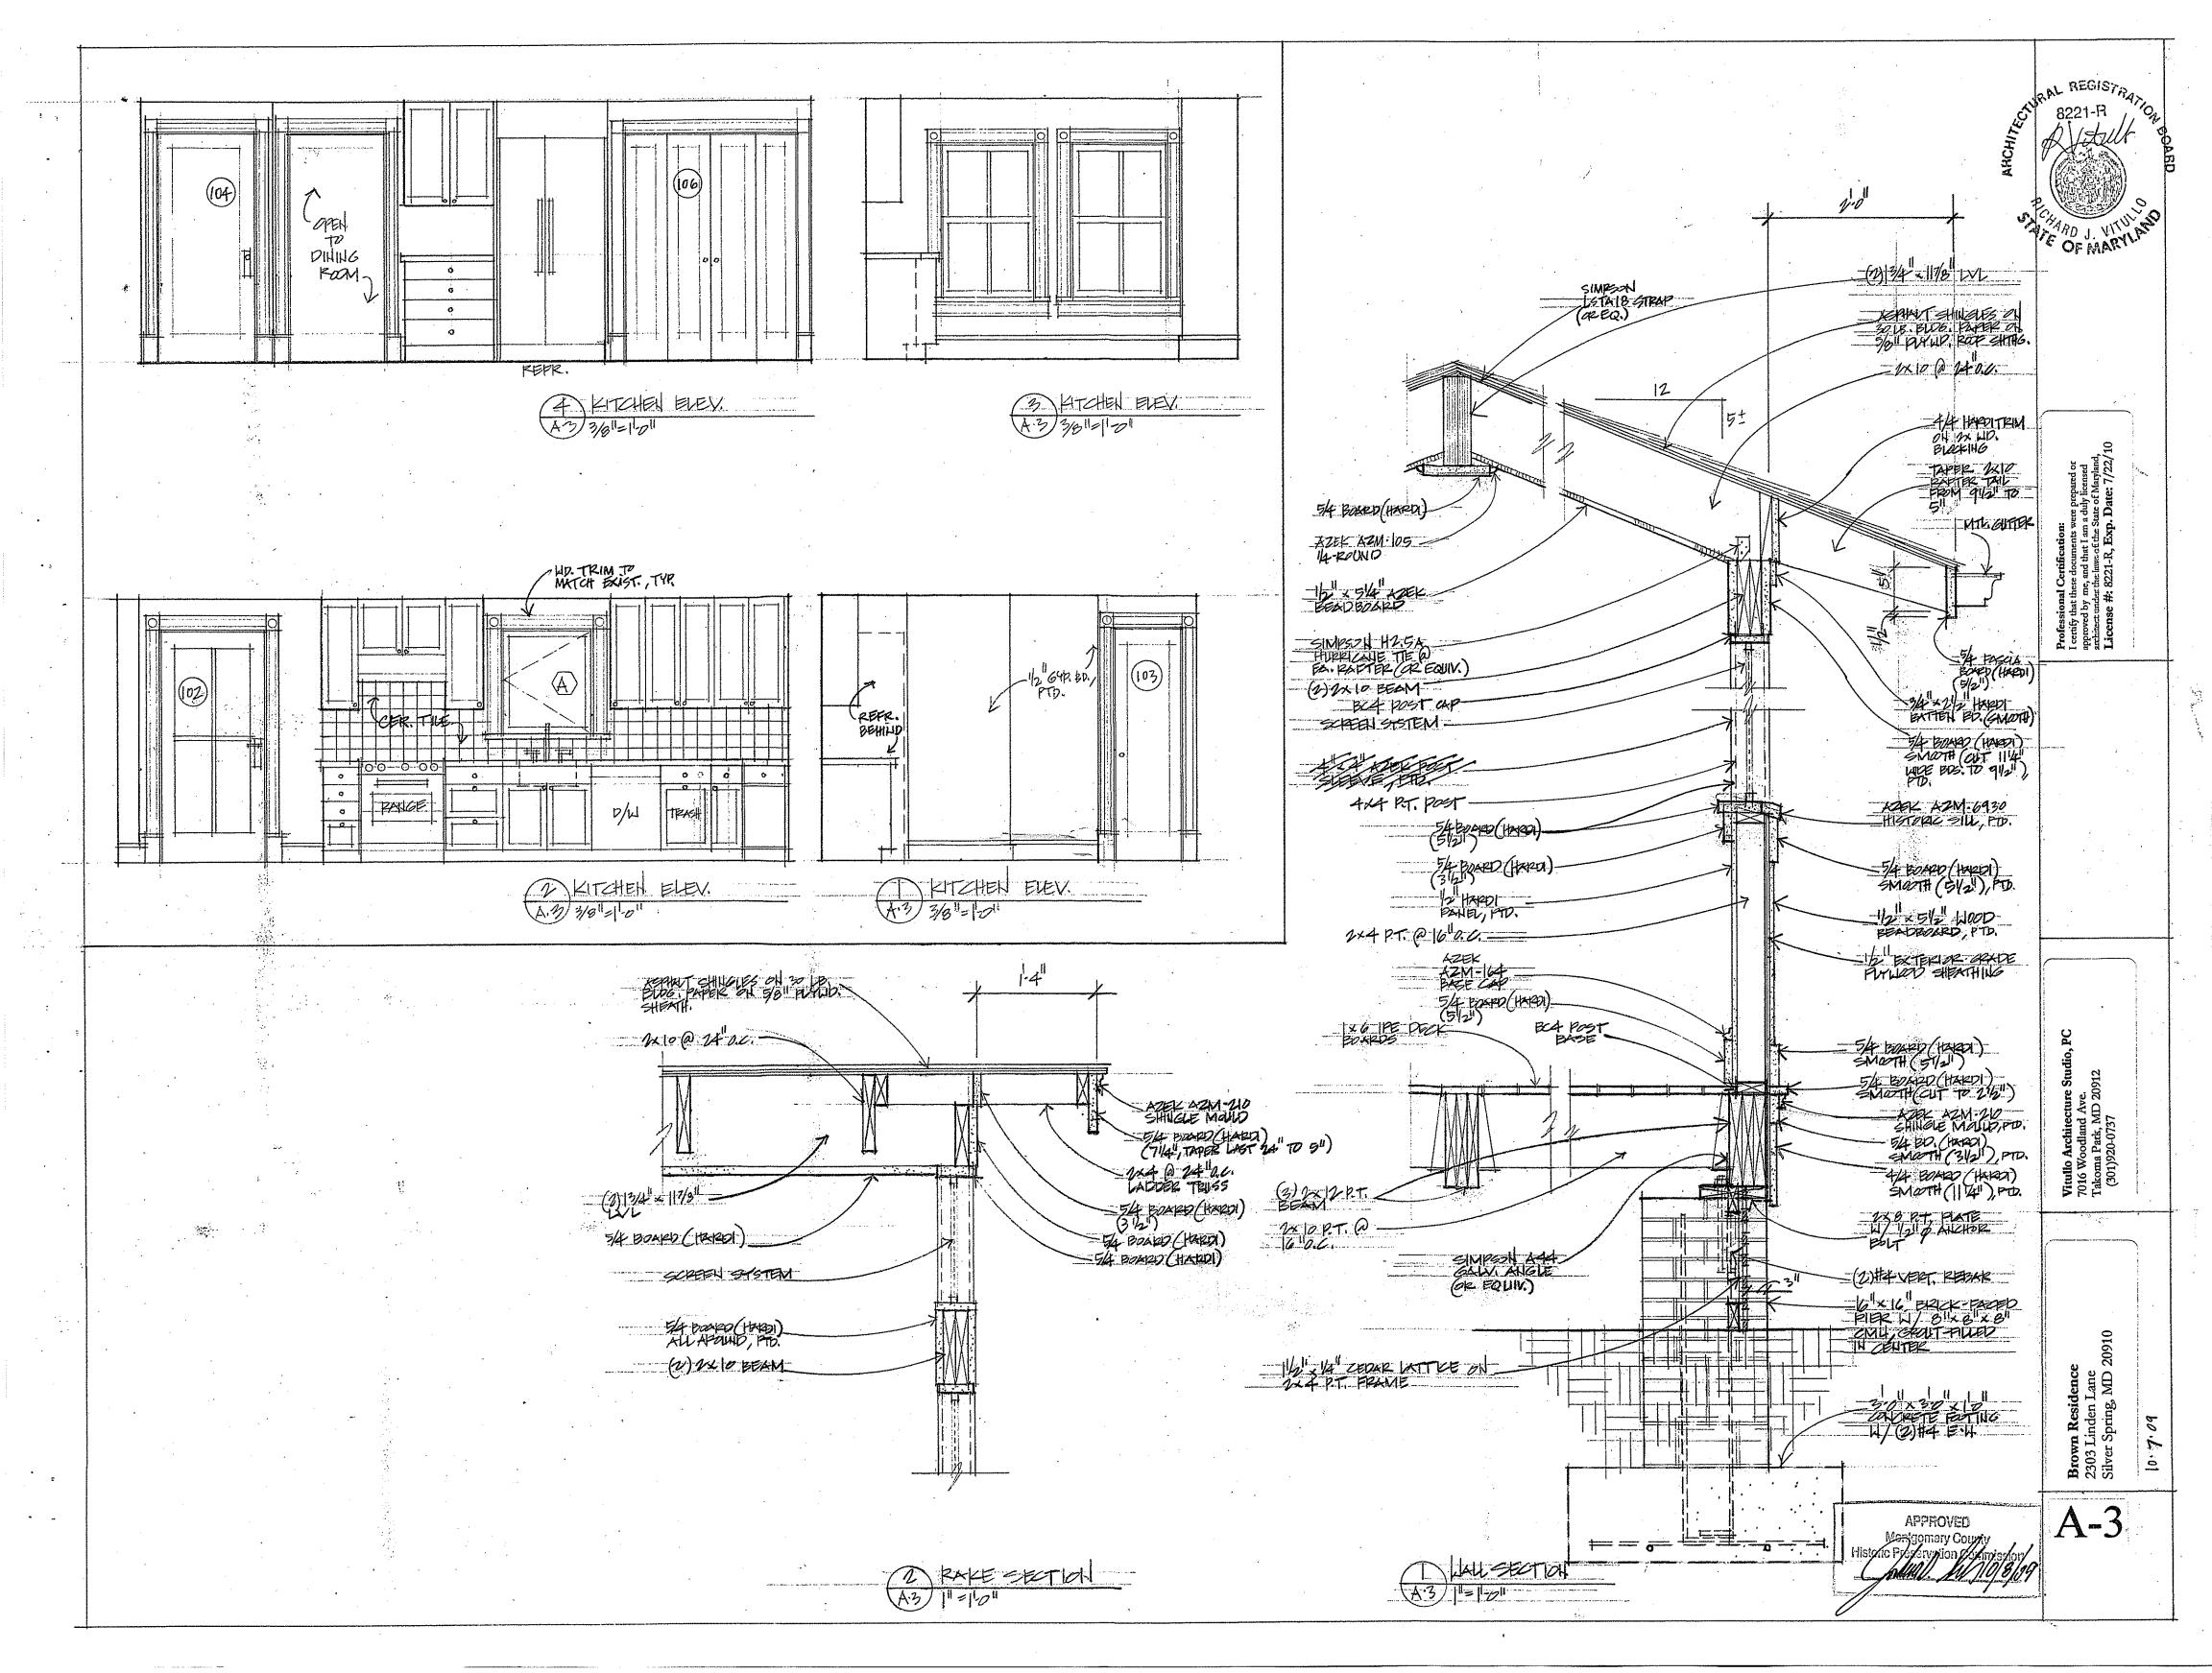

SUBJECT: Historic Area Work Permit #520245, rear screen porch addition

The Montgomery County Historic Preservation Commission (HPC) has reviewed the attached application for a Historic Area Work Permit (HAWP). This application was **approved** at the September 23, 2009 meeting.

The HPC staff has reviewed and stamped the attached construction drawings.

THE BUILDING PERMIT FOR THIS PROJECT SHALL BE ISSUED CONDITIONAL UPON ADHERENCE TO THE ABOVE APPROVED HAWP CONDITIONS AND MAY REQUIRE APPROVAL BY DPS OR ANOTHER LOCAL OFFICE BEFORE WORK CAN BEGIN.