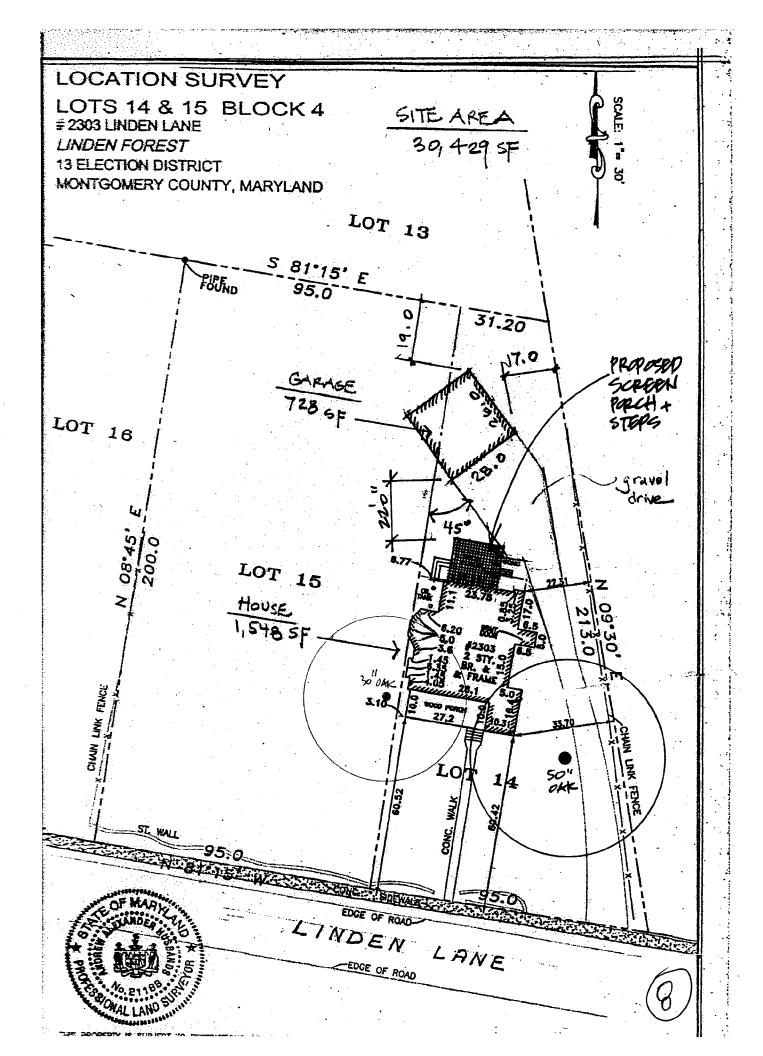

BLUE OR BLACK INK) OR TYPE THIS INFORMATION ON THE FOLLOWING PAGE. PLEASE STAY WITHIN THE GUIDES OF THE TEMPLATE, AS THIS WILL BE PHOTOCOPIED DIRECTLY ONTO MAILING LABELS.

11 620245

# HAWP APPLICATION: MAILING ADDRESSES FOR NOTIFING [Owner, Owner's Agent, Adjacent and Confronting Property Owners] **Owner's** mailing address **Owner's Agent's** mailing address HNE BROWN RICHAPD J - VITULD MA Vitullo Architecture Studio, PC 2303 LINDEN LANE SILVER SPRING, MD 20912 7016 Woodland Ave. Takoma Park, MD 20912 (301)920-0737 Adjacent and confronting Property Owners mailing addresses H. BASSRI. CHABUK BRETT WENDLING LISA DICKSON 2309 LINDEN LANE 9402 WARPEN ST. SILVER SPRING, MD 20910 SILVER SPRING, MD 20910 MATTHEW + SAFA CLASH-DREXLER 9404 WARREN ST. GLVER SPRING, MD 20910

*(*<del>7</del>*)* 





















2303 Linden Lane, Silver Spring Linden Historic District



18

Vitullo Architecture Studio, PC 7016 Woodland Ave. Takoma Park, MD 20912 (301)920-0737

Brown Residence 2303 Linden Lane Silver Spring, MD 20910

RIGHT FRONT (VIEWED FROM RIGHT OF WAY)



9-1-09





All 520205

TO BE BUILT (HERE

PROPOSER

SCROEN POPEH

PEAR FLEVATION



## PRONT ELEVATION

**Brown Residence** 2303 Linden Lane Silver Spring, MD 20910



9-1-09



SIDE ELEVATION

SIDE ELEVATION

**Brown Residence** 2303 Linden Lane Silver Spring, MD 20910





SIDE ELEVATION COMPLETE

(NEW PORCH TO MATCH)

**Brown Residence** 2303 Linden Lane Silver Spring, MD 20910

9-1.09

Alp 520245



LEFT FRONT (VIEWED FROM Right. OF. WAY)



RIGHT FRONT (VIEWED FROM RIGHT OF WAY)

Vitullo Architecture Studio, PC 7016