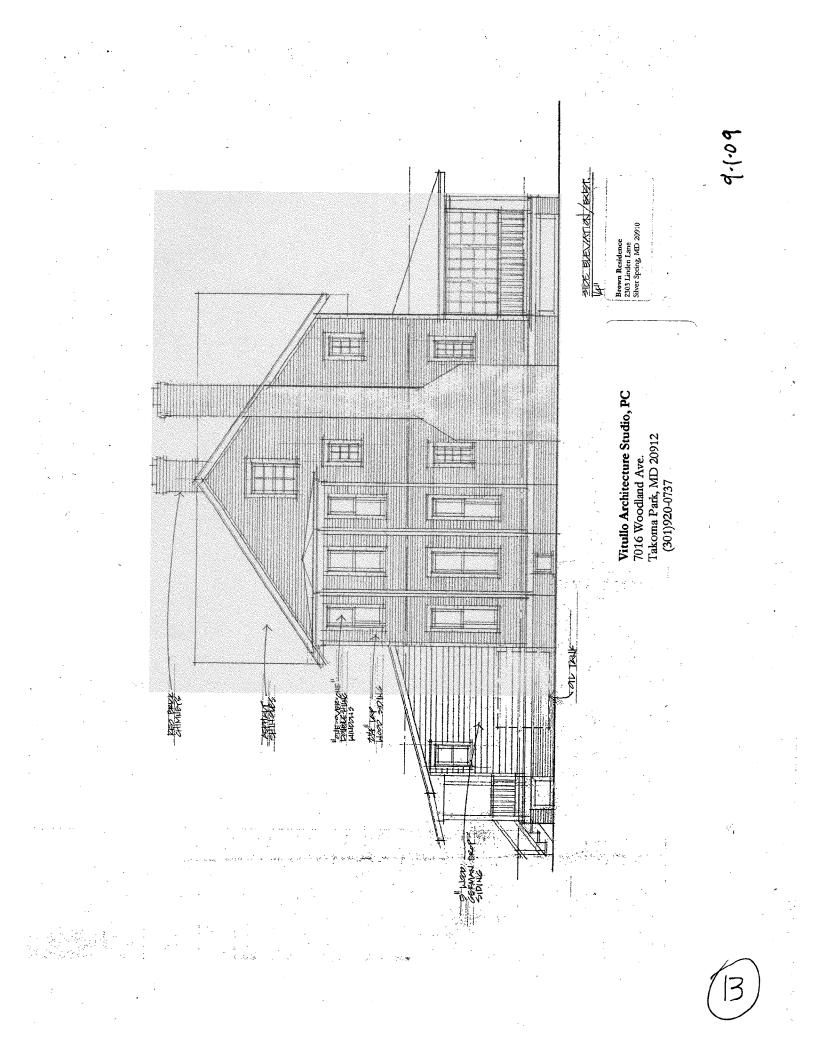

SUBJECT: Historic Area Work Permit #520245, rear screen porch addition

The Montgomery County Historic Preservation Commission (HPC) has reviewed the attached application for a Historic Area Work Permit (HAWP). This application was **approved** at the September 23, 2009 meeting.

Applicant: Jane Brown

Address: 2303 Linden Lane, Silver Spring

This HAWP approval is subject to the general condition that the applicant will obtain all other applicable Montgomery County or local government agency permits. After the issuance of these permits, the applicant must contact this Historic Preservation Office if any changes to the approved plan are made. Once the work is complete the applicant will contact the staff person assigned to this application at 301-563-3400 or joshua.silver@mncppcmc.org to schedule a follow-up site visit.