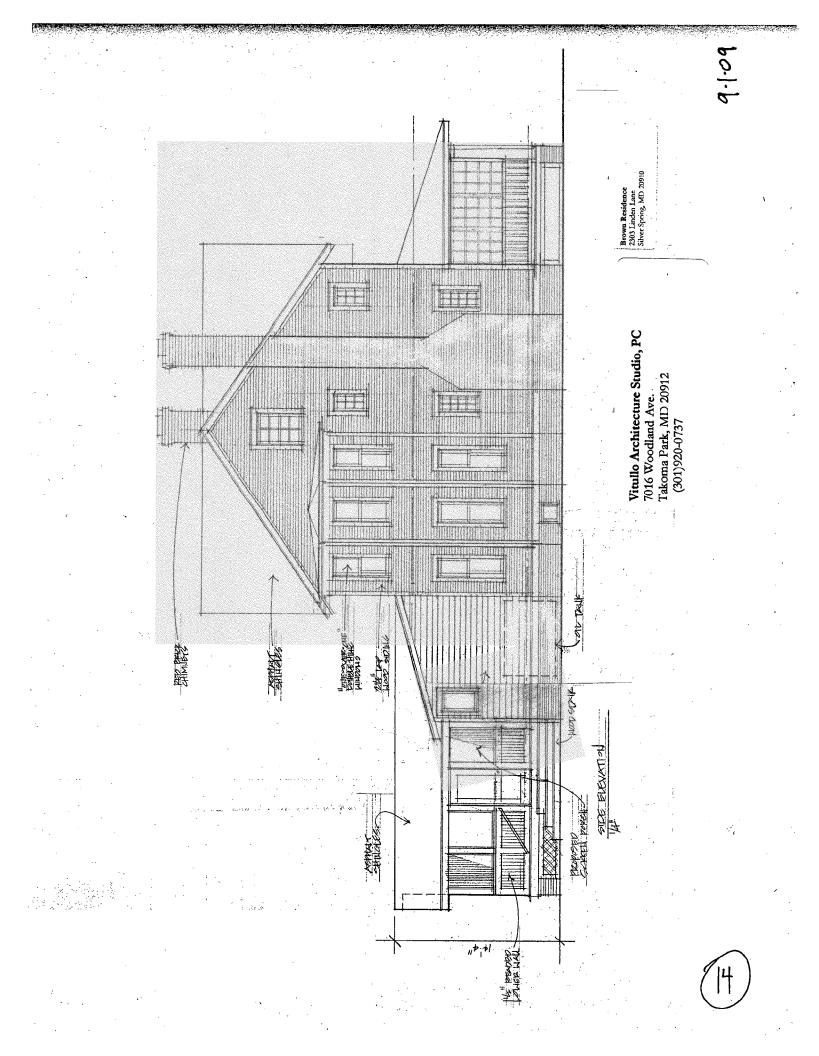

SUBJECT: Historic Area Work Permit #520245, rear screen porch addition

The Montgomery County Historic Preservation Commission (HPC) has reviewed the attached application for a Historic Area Work Permit (HAWP). This application was **approved** at the September 23, 2009 meeting.

Applicant: Jane Brown

Address: 2303 Linden Lane, Silver Spring

This HAWP approval is subject to the general condition that the applicant will obtain all other applicable Montgomery County or local government agency permits. After the issuance of these permits, the applicant must contact this Historic Preservation Office if any changes to the approved plan are made. Once the work is complete the applicant will contact the staff person assigned to this application at 301-563-3400 or joshua.silver@mncppcmc.org to schedule a follow-up site visit.