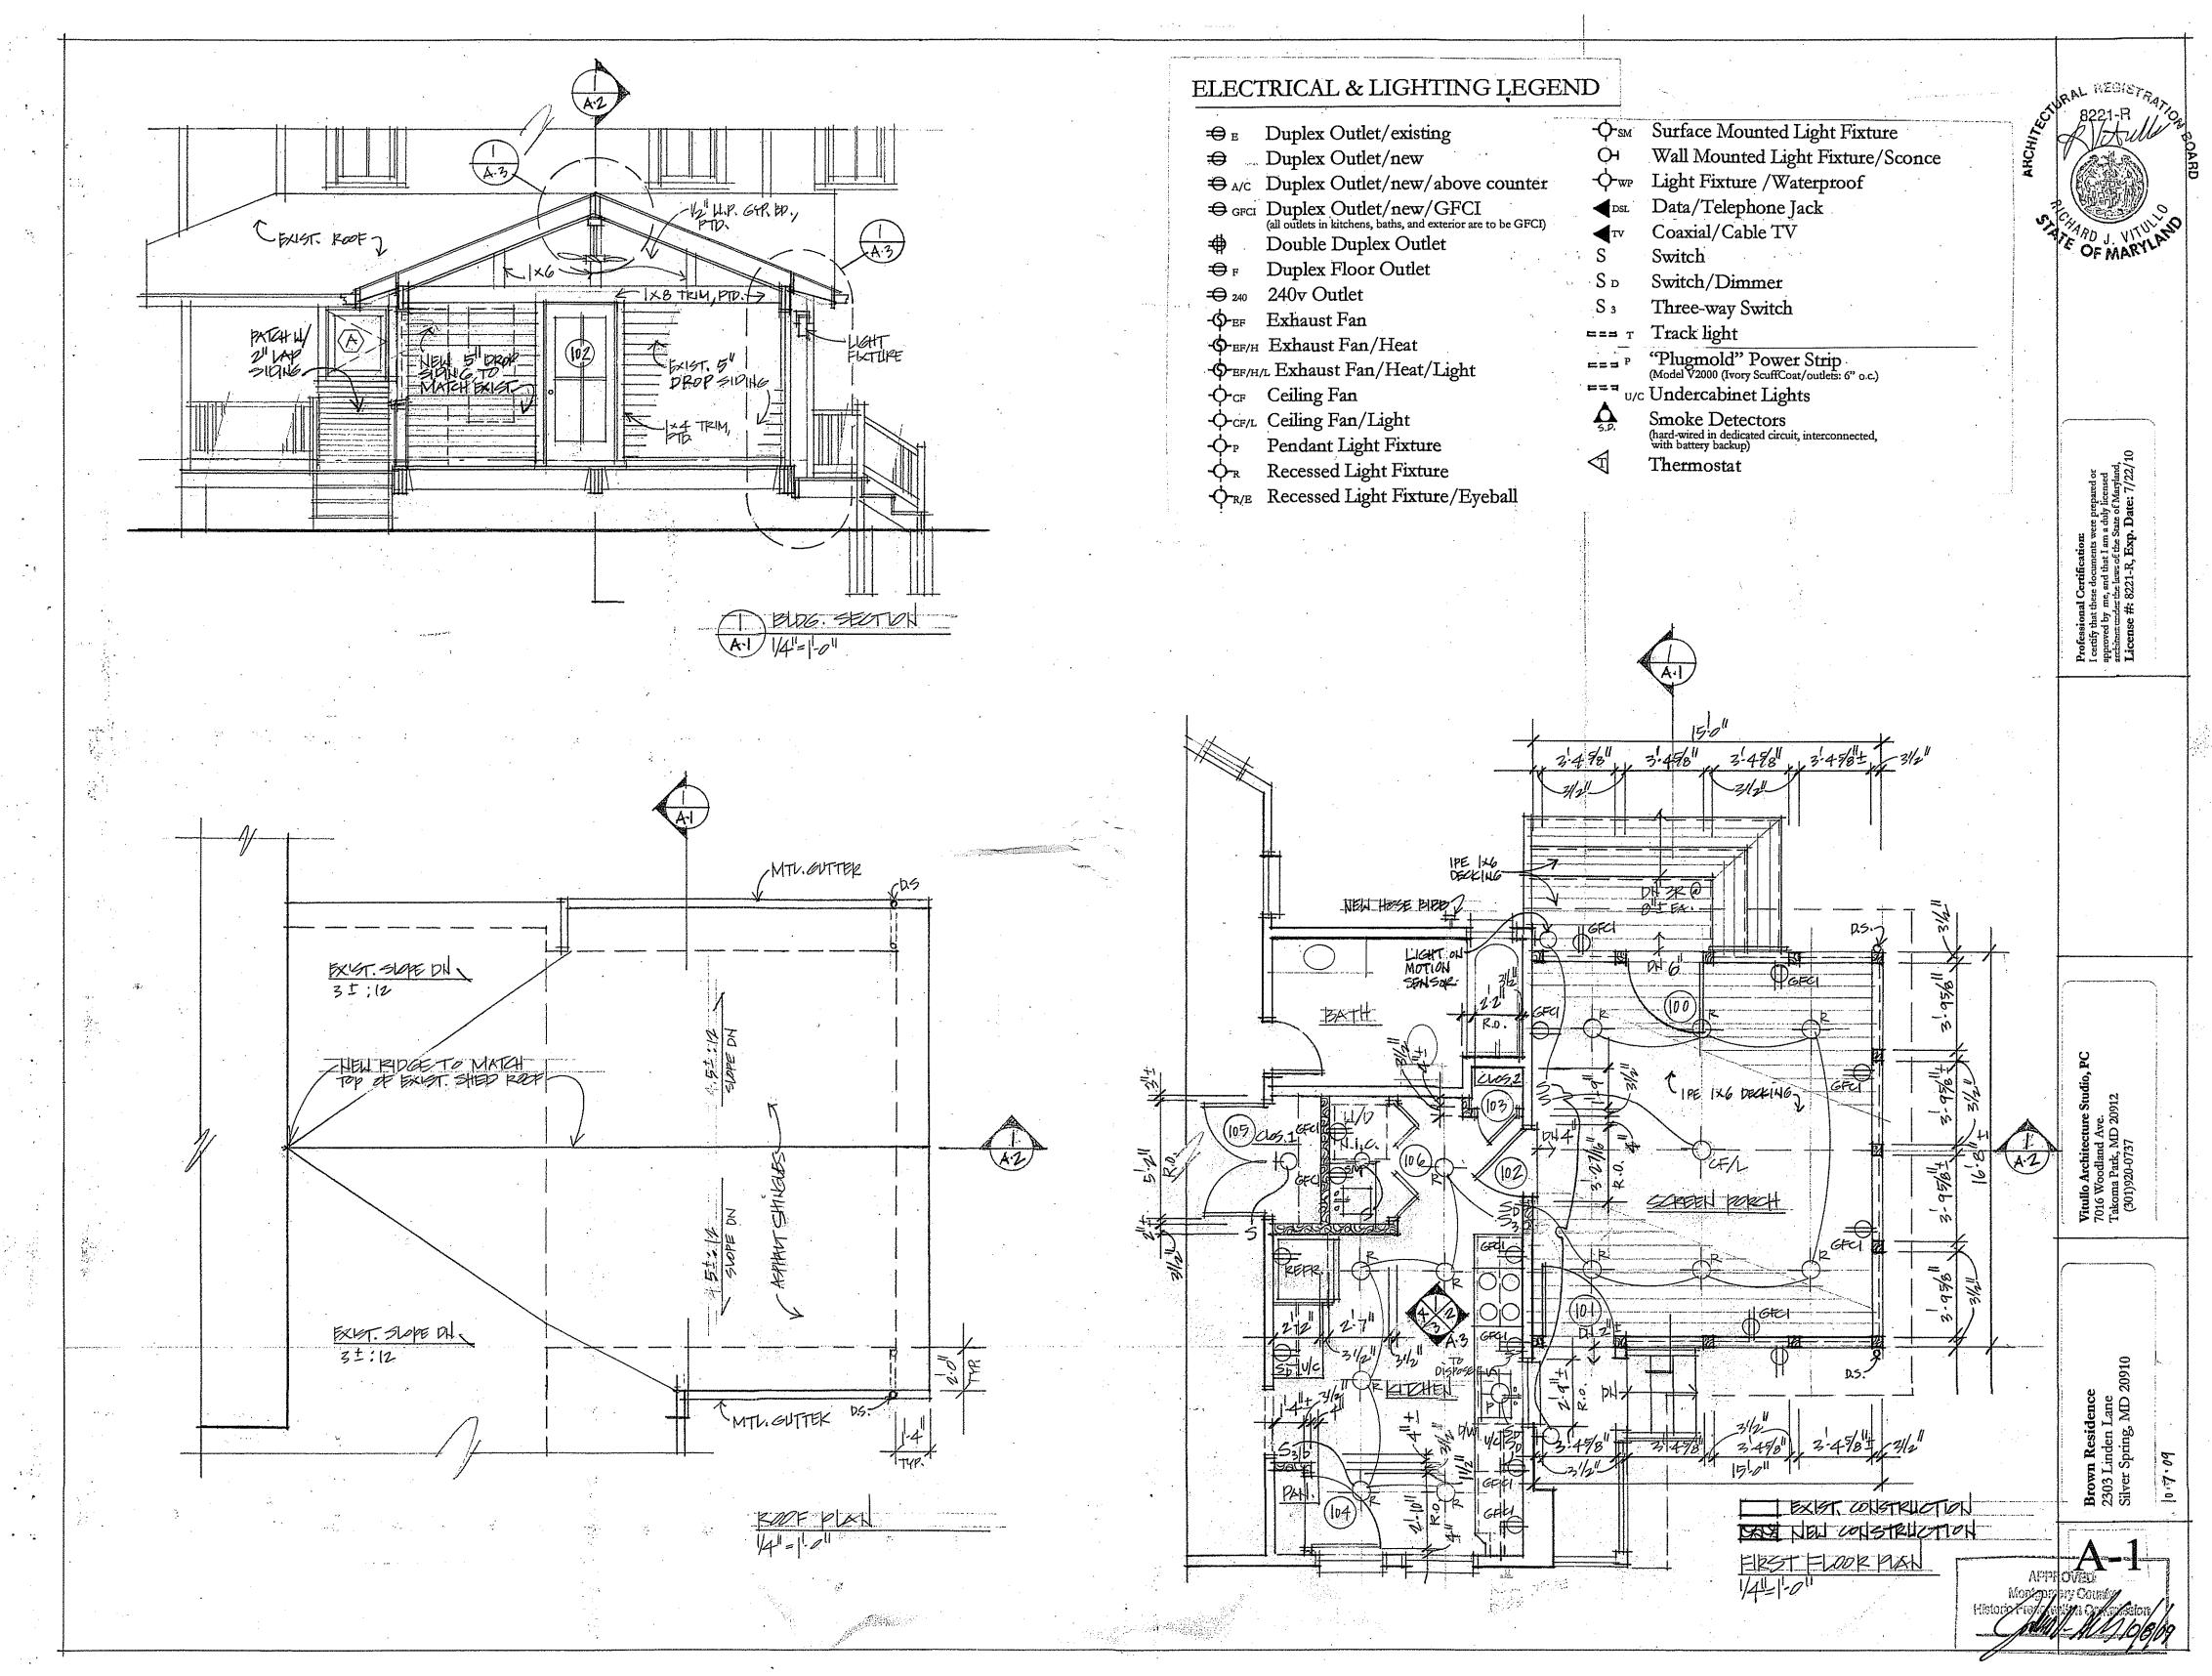

SUBJECT: Historic Area Work Permit #520245, rear screen porch addition

The Montgomery County Historic Preservation Commission (HPC) has reviewed the attached application for a Historic Area Work Permit (HAWP). This application was **approved** at the September 23, 2009 meeting.

The HPC staff has reviewed and stamped the attached construction drawings.

THE BUILDING PERMIT FOR THIS PROJECT SHALL BE ISSUED CONDITIONAL UPON ADHERENCE TO THE ABOVE APPROVED HAWP CONDITIONS AND MAY REQUIRE APPROVAL BY DPS OR ANOTHER LOCAL OFFICE BEFORE WORK CAN BEGIN.