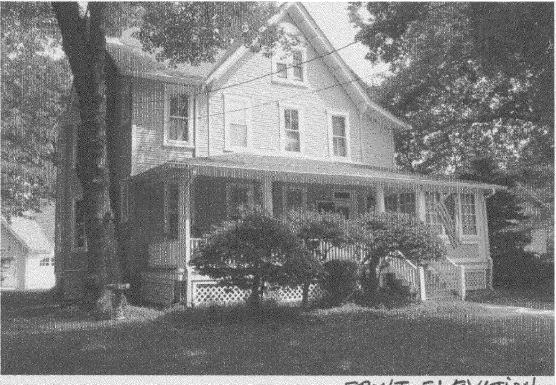

2303 Linden Lane, Silver Spring HPC Case No. 3602-09 A Linden Hictoric Dictrict

SUBJECT: Historic Area Work Permit #520245, rear screen porch addition

The Montgomery County Historic Preservation Commission (HPC) has reviewed the attached application for a Historic Area Work Permit (HAWP). This application was **approved** at the September 23, 2009 meeting.

Applicant: Jane Brown

Address: 2303 Linden Lane, Silver Spring

This HAWP approval is subject to the general condition that the applicant will obtain all other applicable Montgomery County or local government agency permits. After the issuance of these permits, the applicant must contact this Historic Preservation Office if any changes to the approved plan are made. Once the work is complete the applicant will contact the staff person assigned to this application at 301-563-3400 or joshua.silver@mncppcmc.org to schedule a follow-up site visit.