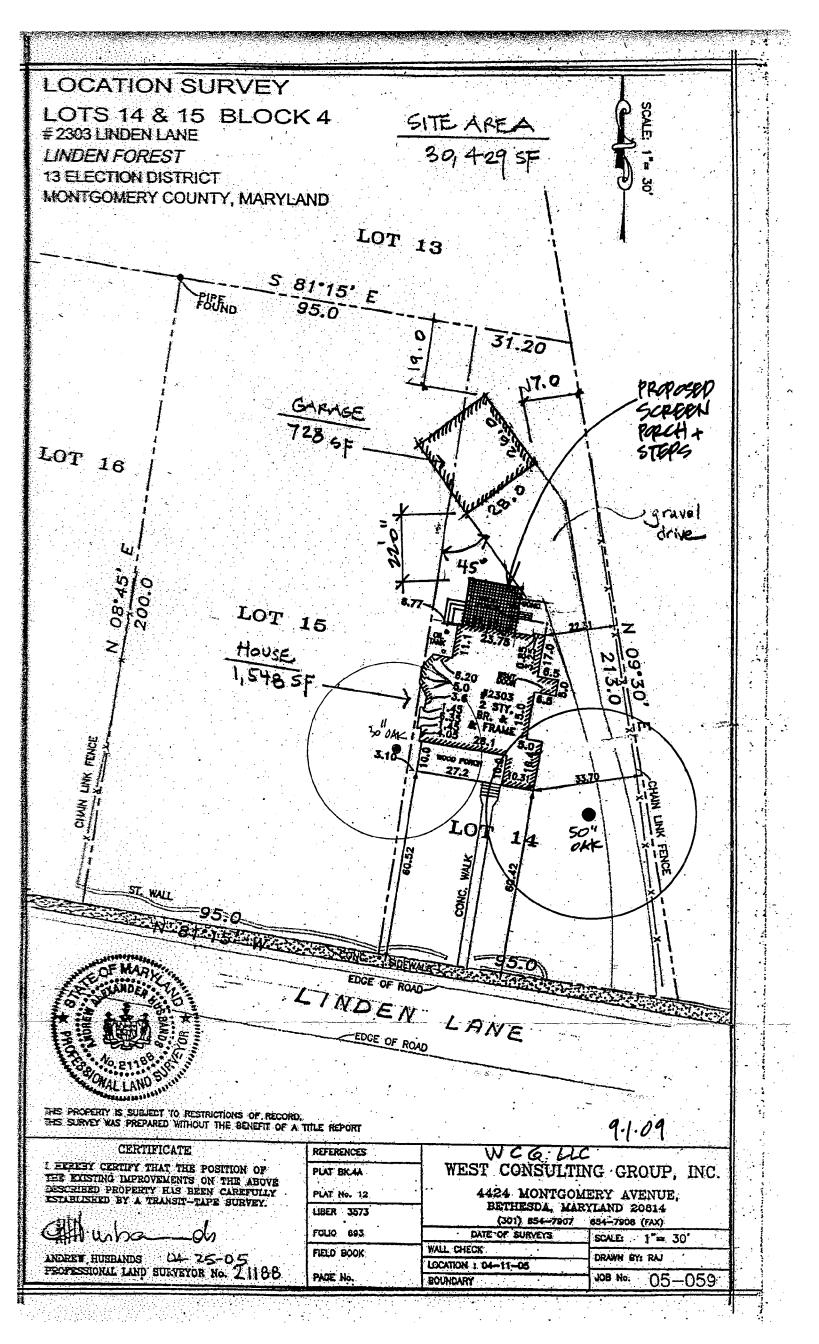

2303 Linden Lane, Silver Spring HPC Case No. 3602-09 A Linden Hictoric Dictrict

SUBJECT: Historic Area Work Permit #520245, rear screen porch addition

The Montgomery County Historic Preservation Commission (HPC) has reviewed the attached application for a Historic Area Work Permit (HAWP). This application was **approved** at the September 23, 2009 meeting.

Applicant: Jane Brown

Address: 2303 Linden Lane, Silver Spring

This HAWP approval is subject to the general condition that the applicant will obtain all other applicable Montgomery County or local government agency permits. After the issuance of these permits, the applicant must contact this Historic Preservation Office if any changes to the approved plan are made. Once the work is complete the applicant will contact the staff person assigned to this application at 301-563-3400 or joshua.silver@mncppcmc.org to schedule a follow-up site visit.