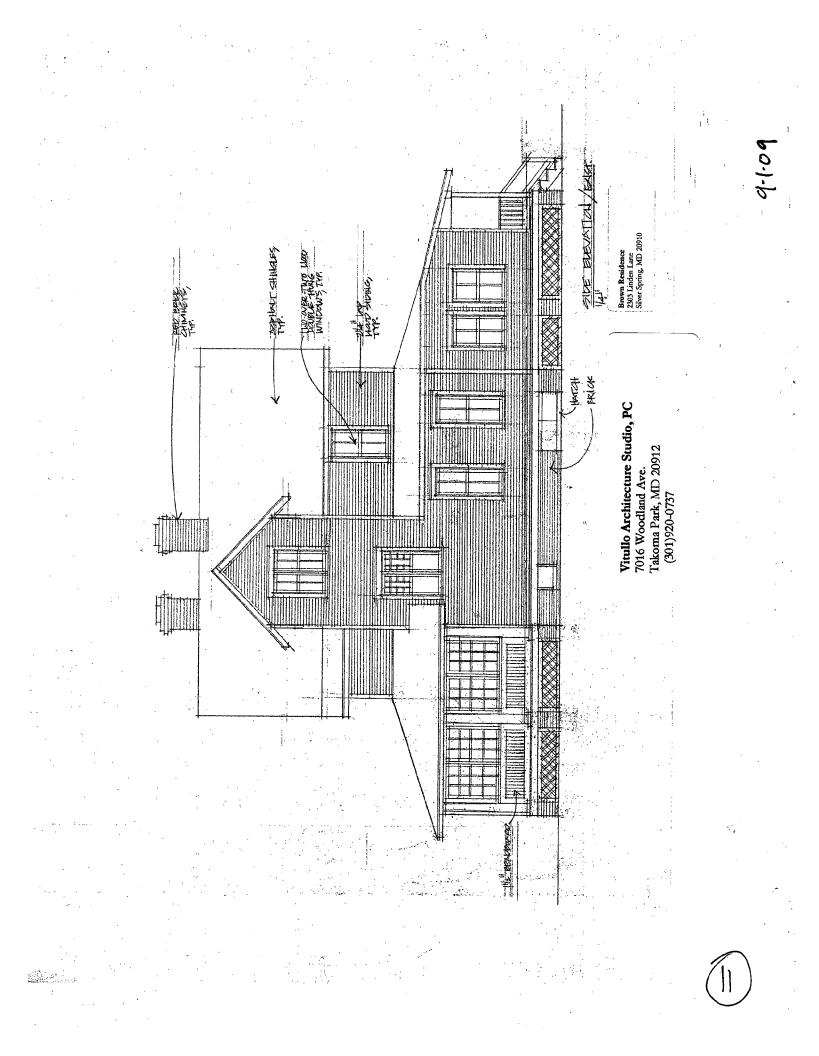

SUBJECT: Historic Area Work Permit #520245, rear screen porch addition

The Montgomery County Historic Preservation Commission (HPC) has reviewed the attached application for a Historic Area Work Permit (HAWP). This application was **approved** at the September 23, 2009 meeting.

The HPC staff has reviewed and stamped the attached construction drawings.

THE BUILDING PERMIT FOR THIS PROJECT SHALL BE ISSUED CONDITIONAL UPON ADHERENCE TO THE ABOVE APPROVED HAWP CONDITIONS AND MAY REQUIRE APPROVAL BY DPS OR ANOTHER LOCAL OFFICE BEFORE WORK CAN BEGIN.