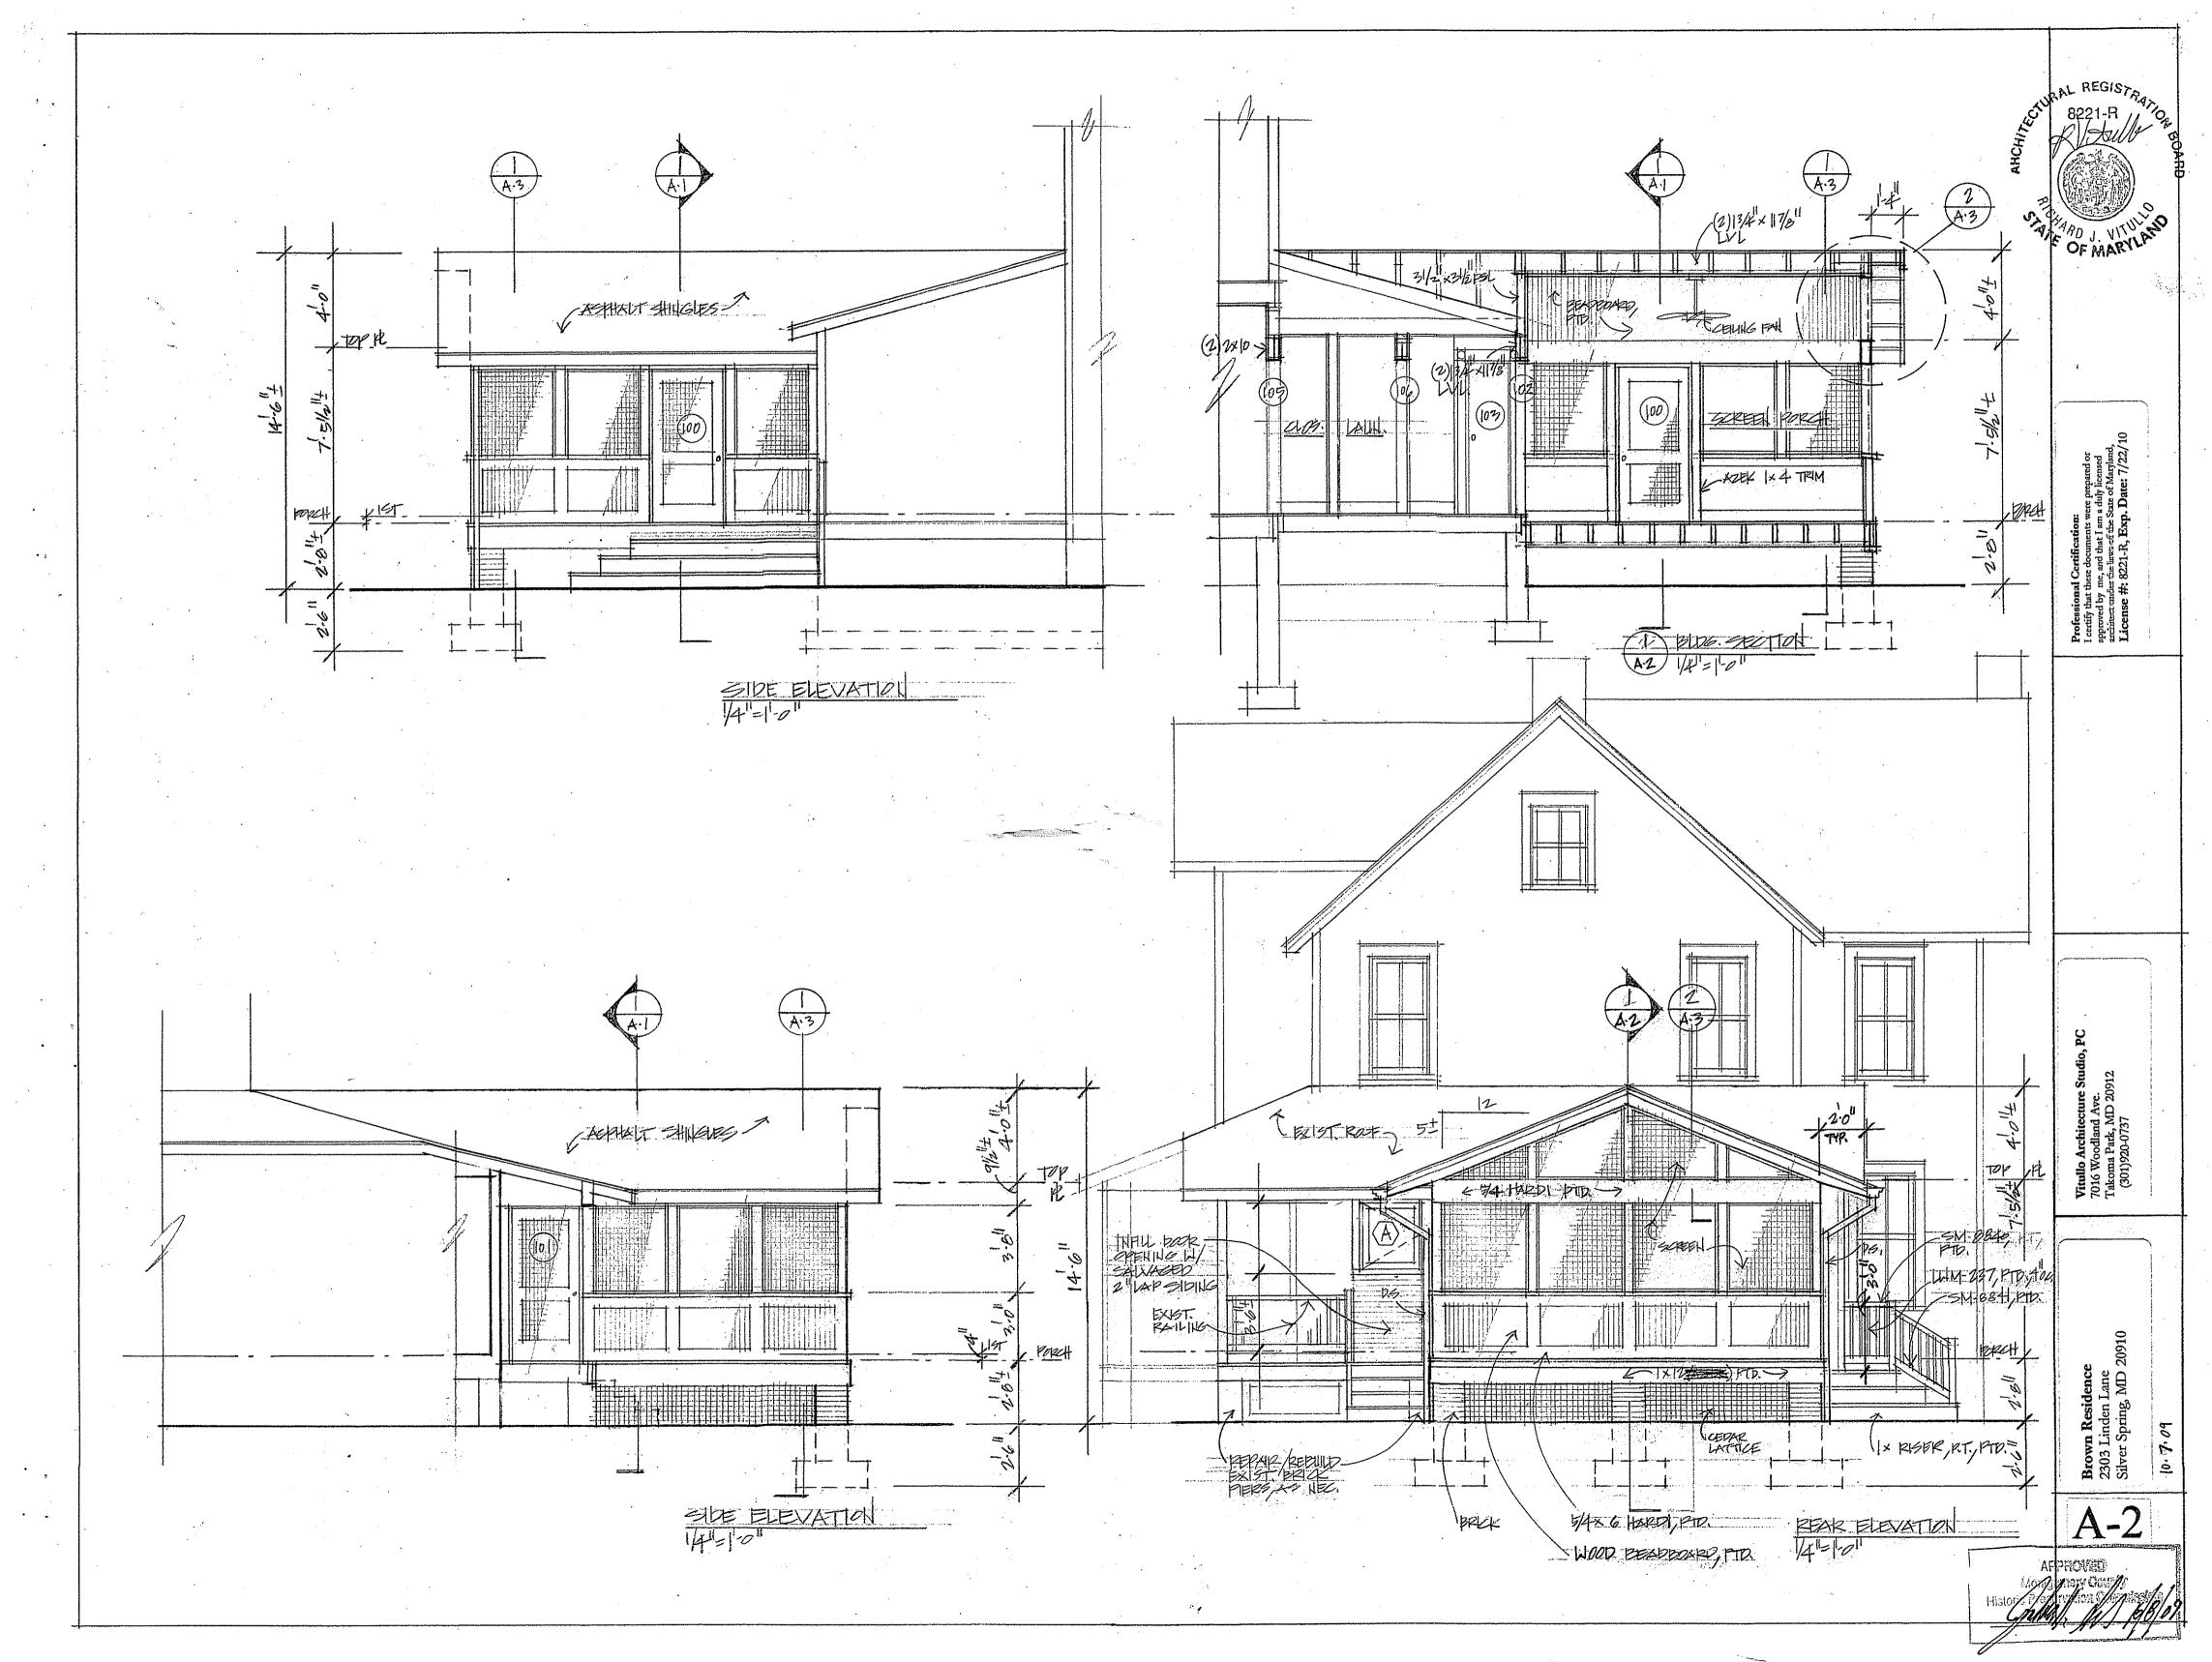

SUBJECT: Historic Area Work Permit #520245, rear screen porch addition

The Montgomery County Historic Preservation Commission (HPC) has reviewed the attached application for a Historic Area Work Permit (HAWP). This application was **approved** at the September 23, 2009 meeting.

The HPC staff has reviewed and stamped the attached construction drawings.

THE BUILDING PERMIT FOR THIS PROJECT SHALL BE ISSUED CONDITIONAL UPON ADHERENCE TO THE ABOVE APPROVED HAWP CONDITIONS AND MAY REQUIRE APPROVAL BY DPS OR ANOTHER LOCAL OFFICE BEFORE WORK CAN BEGIN.