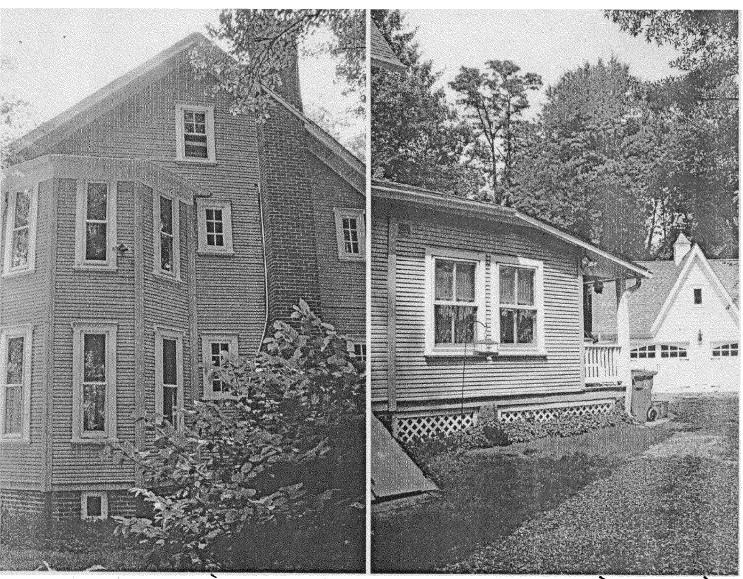

2303 Linden Lane, Silver Spring HPC Case No. 3602-09 A Linden Hictoric Dictrict

Applicant: Jane Brown

Address: 2303 Linden Lane, Silver Spring

This HAWP approval is subject to the general condition that the applicant will obtain all other applicable Montgomery County or local government agency permits. After the issuance of these permits, the applicant must contact this Historic Preservation Office if any changes to the approved plan are made. Once the work is complete the applicant will contact the staff person assigned to this application at 301-563-3400 or joshua.silver@mncppcmc.org to schedule a follow-up site visit.