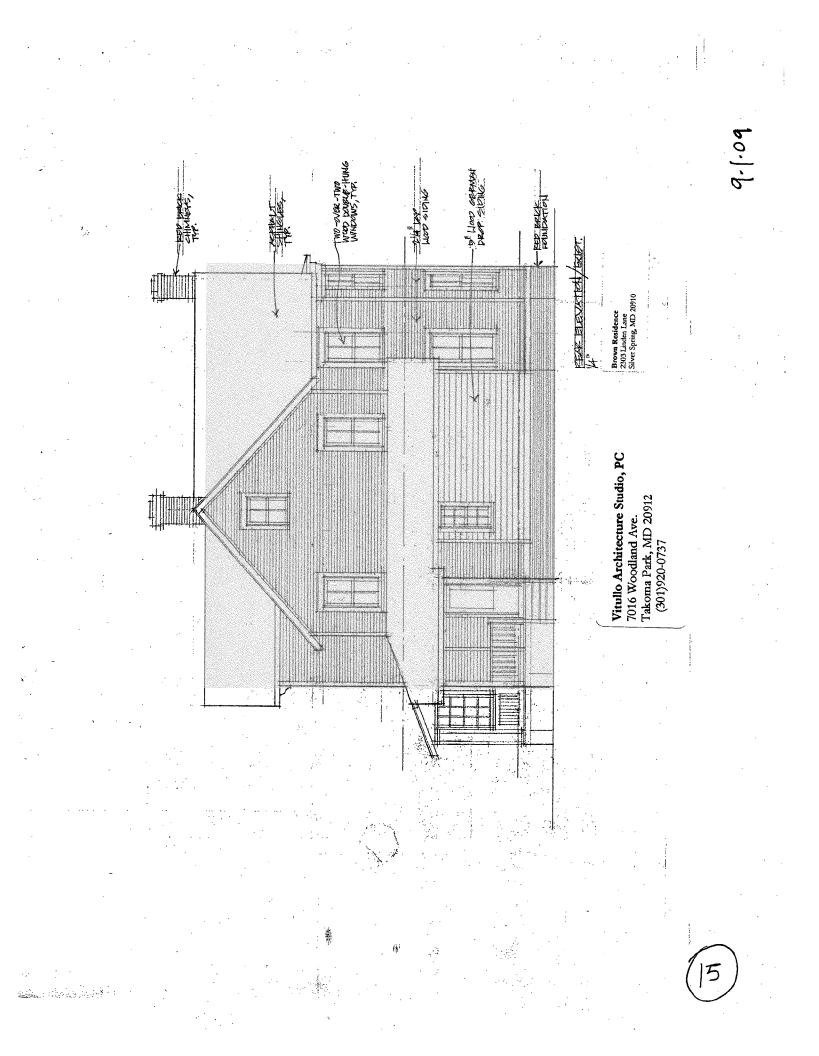

SUBJECT: Historic Area Work Permit #520245, rear screen porch addition

The Montgomery County Historic Preservation Commission (HPC) has reviewed the attached application for a Historic Area Work Permit (HAWP). This application was **approved** at the September 23, 2009 meeting.

Applicant: Jane Brown

Address: 2303 Linden Lane, Silver Spring

This HAWP approval is subject to the general condition that the applicant will obtain all other applicable Montgomery County or local government agency permits. After the issuance of these permits, the applicant must contact this Historic Preservation Office if any changes to the approved plan are made. Once the work is complete the applicant will contact the staff person assigned to this application at 301-563-3400 or joshua.silver@mncppcmc.org to schedule a follow-up site visit.