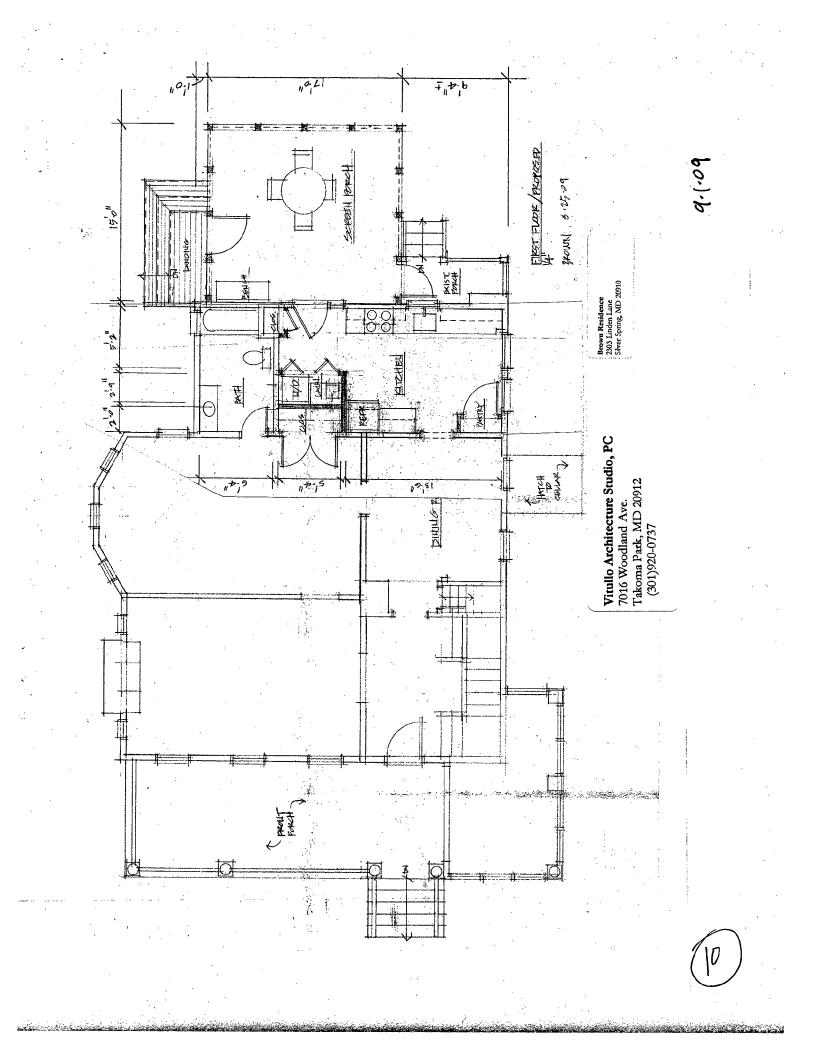

SUBJECT: Historic Area Work Permit #520245, rear screen porch addition

The Montgomery County Historic Preservation Commission (HPC) has reviewed the attached application for a Historic Area Work Permit (HAWP). This application was **approved** at the September 23, 2009 meeting.

The HPC staff has reviewed and stamped the attached construction drawings.

THE BUILDING PERMIT FOR THIS PROJECT SHALL BE ISSUED CONDITIONAL UPON ADHERENCE TO THE ABOVE APPROVED HAWP CONDITIONS AND MAY REQUIRE APPROVAL BY DPS OR ANOTHER LOCAL OFFICE BEFORE WORK CAN BEGIN.