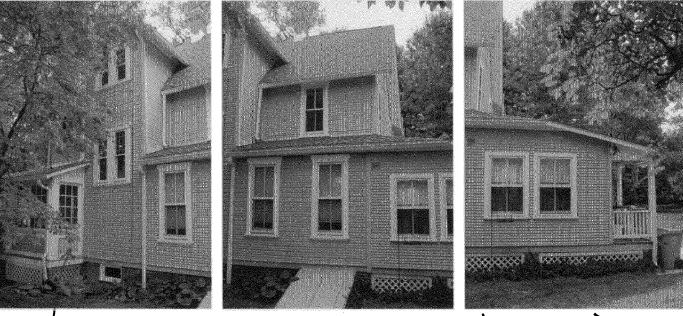

2303 Linden Lane, Silver Spring HPC Case No. 3602-09 A Linden Hictoric Dictrict

SUBJECT: Historic Area Work Permit #520245, rear screen porch addition

The Montgomery County Historic Preservation Commission (HPC) has reviewed the attached application for a Historic Area Work Permit (HAWP). This application was **approved** at the September 23, 2009 meeting.