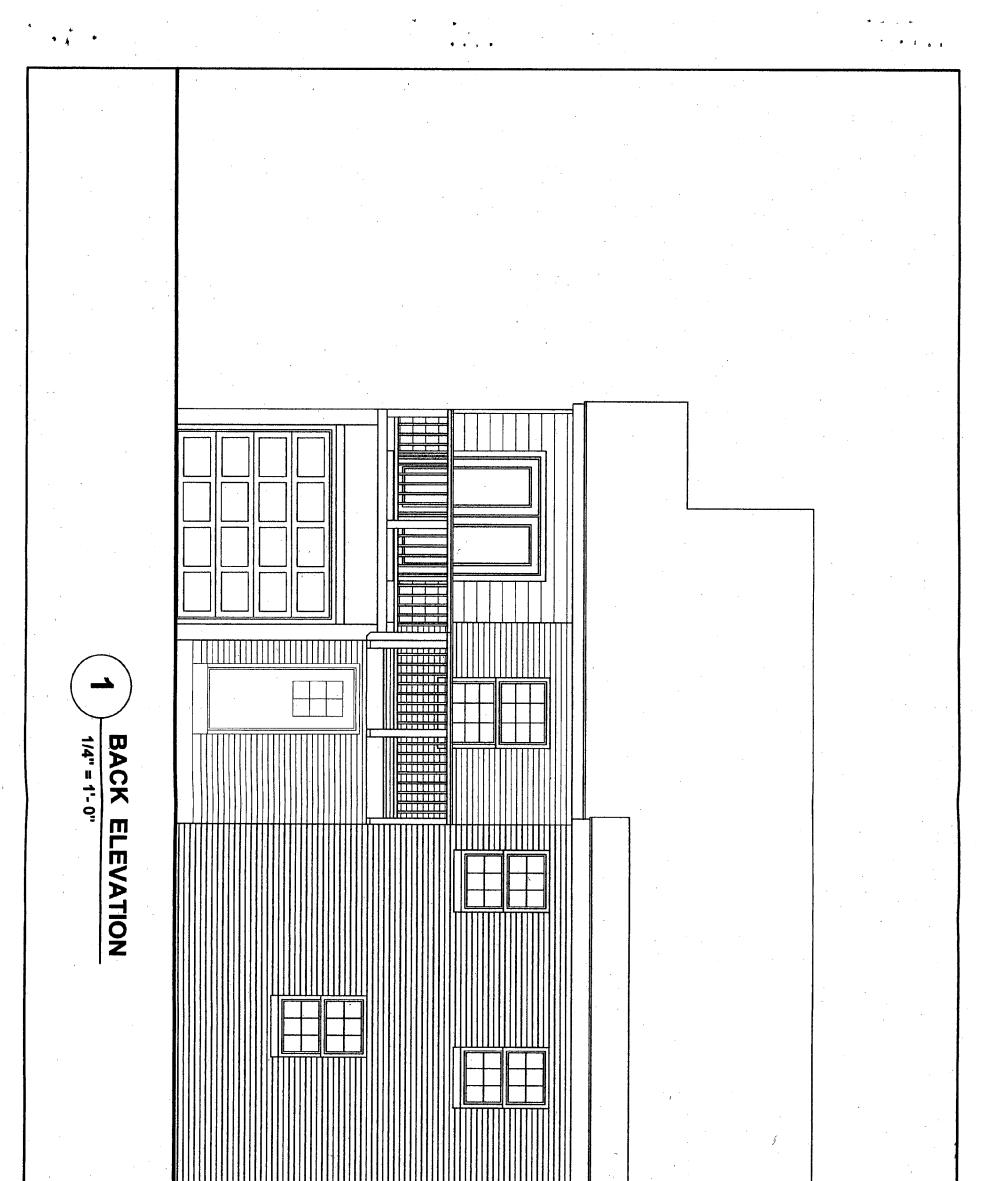

| <b>b</b>     |                  | ELEVATION     | PROJECT<br>ADDRESS: | 5 | 03 PHILAD | DELPHIA | AVE  |   | SCALE:  | 1/4" = 1' | '- 0'' |  |
|--------------|------------------|---------------|---------------------|---|-----------|---------|------|---|---------|-----------|--------|--|
| $\mathbf{N}$ | DRAWING<br>NAME: | EXISTING BACK | PROJECT<br>NAME:    | Α | BBOTT     | RESID   | ENCE |   | ISSUED: | AUGUST    | 2006   |  |
|              |                  | ۲<br>۱۰۰۰۰۰   | <br>                |   | · · ·     | ·,      |      |   | ·····   |           |        |  |
| Coll 3       |                  |               |                     |   | l.        |         |      |   |         |           |        |  |
| A Commission |                  |               |                     |   | ſ         | 1       | •    |   |         |           |        |  |
| HOSE SE      | NED              |               |                     |   |           |         |      |   |         |           |        |  |
| igome        | APPROVED         |               | 1                   |   |           |         |      |   |         |           |        |  |
| Mor<br>Mor   |                  |               |                     |   |           |         |      |   |         |           |        |  |
| R            |                  |               |                     |   |           |         |      |   |         |           |        |  |
|              |                  |               |                     |   |           |         |      | · |         |           |        |  |
|              |                  |               |                     | • |           |         |      |   |         |           |        |  |

#### **PROPOSAL:**

V = V = -1 + 1 + 1

٢

Applicant is proposing to enclose an existing porch and extend an existing, rear deck. The materials proposed is wood siding to match the existing reveal of the wood siding currently on the house, an asphalt shingle roof to match the existing, double-hung, wood, clad windows and door, and wood decking and trim.