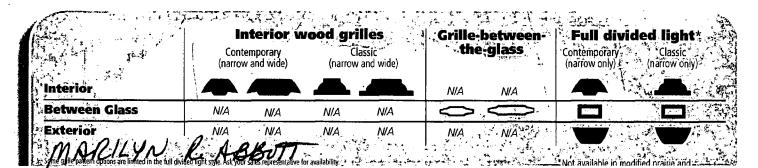

#### **PROPOSAL:**

V = V = -1 + 1 + 1

٢

Applicant is proposing to enclose an existing porch and extend an existing, rear deck. The materials proposed is wood siding to match the existing reveal of the wood siding currently on the house, an asphalt shingle roof to match the existing, double-hung, wood, clad windows and door, and wood decking and trim.