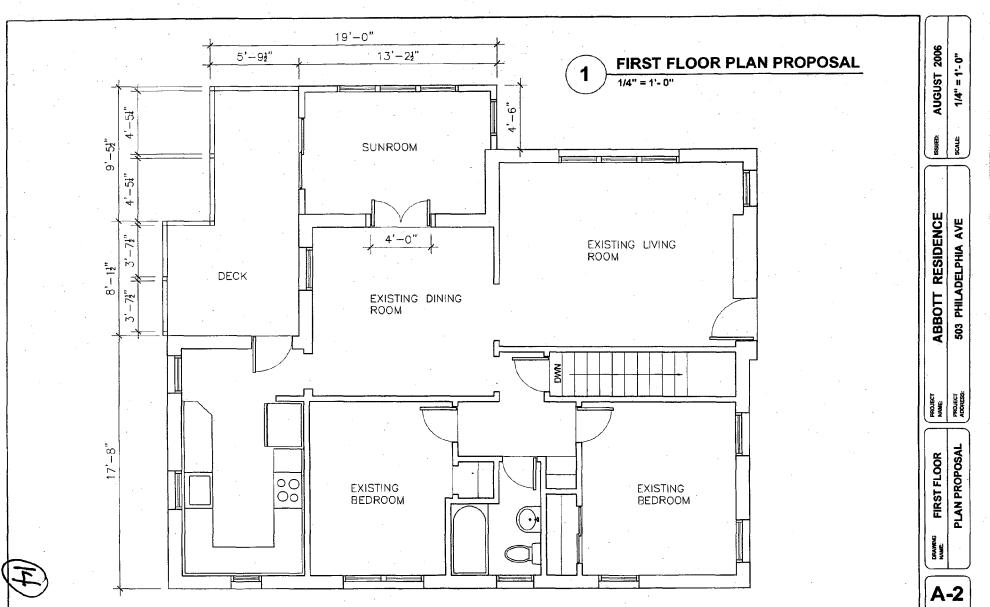

۰.

лъ. THE FOLLOWING ITEMS MUST BE COMPLETED AND THE REQUIRED DOCUMENTS MUST ACCOMPANY THIS APPLICATION WAITTEN DESCRIPTION OF PROJECT Description of existing structure(s) and environmental setting including their historical features and significance: NON-CONTRIBUTING RES "WITHA DAS TAKOMA PARK MISTORIC DISTRICT General description of project and its effect on the historic resource(s), the environmental setting, and where explicable, the historic district: FRRMIT REDUESTED CLOSE-IN AN EXISTING PORCHAND EXTEND +0 WITH A PROFILE TO MATCH THE EXISTING PROFILE. AN EXISTING LUDOD THERE SINNG WILL MATCH, WINDOWS WILL MATCH. REAR DECK. WILL BE NO INCREASE TO THE EXISTING TOOT PRIN 2 - SITE PLAN Site and environmental setting, drawn to scale. You may use your plat. Your site plan must include: a. the scale, north arrow, and date; b. dimensions of all existing and proposed structures; and c. site features such as walkways, driveways, ferices, ponds; streams, trash dumpsters, mechanical equipment, and landscaping PLANS AND ELEVATIONS 3: You must submit 2 copies of plans and elevations in a format no larger than 11 % 17" Plans on 8-1/2 x 11" peper are preferred. . . . Schemettic construction plans; with marked dimensions; indicating location, size and general type of wells, window and door openings; and other fixed features of both the existing resource(s) and the proposed work. b' Elevations (facades), with marked elemensions, clearly indicating proposed work in relation to existing construction and when appropriate, context-All materials and futures proposed for the exterior must be noted on the elevations drawings. An existing and a proposed elevation drawing of each , facade affected by the proposed work is required; تر عال MATERIALS SPECIFICATIONS General description of materials and menufactured tems proposed for an orporation in the work of the project. This information may be included on your design drawings. PHOTOGRAPHS, a) Clearly labeled photographic prints of each facade of existing resource, including details of the affected portions. All labels should be placed on they front of photographs. b. Clearly label photographic prints of the resource as viewed from the public right of way and of the ediplicing properties. All labels should be placed on the front of photographs 6. TREE SURVEY <u></u> If you are proposing construction adjecent to or within the drefne of any free 6' or larger in diameter (at approximately a feet above the ground), you must live an accurate tree survey identifying the ground species of each tree of at least that dimension. ADDRESSES OF ADJACENT AND CONFRONTING PROPERTY OWNERS IFor ALL projects; provide an accurate ist of adjacent and controling property owners (not tenants), including names; addresses, and tip codes; This list should include the owners of all lots or parcets which adjoin the parcet in guestion, as well as the owner(s) of lot(s) or parcel(s) which lie directly across, the streat/highway hom the parcel in question. You can obtain this shormation from the Department of Assessments and Taxation, 51, Monroe Streat, Rockwile (201/279-1355). PLEASE PRINT (IN BLUE OR BLACK INK) OR TYPE THIS INFORMATION ON THE FOLLOWING PAGE. 0 PLEASE STAY WITHIN THE GUIDES OF THE TEMPLATE AS THIS WILL BE PHOTOCOPIED DIRECTLY ONTO MAILING LABELS 00 1  $\mathbf{o}_0$ æ 2 MARILYN R. ABBOT

#### **PROPOSAL:**

V = V = -1 + 1 + 1

٢

Applicant is proposing to enclose an existing porch and extend an existing, rear deck. The materials proposed is wood siding to match the existing reveal of the wood siding currently on the house, an asphalt shingle roof to match the existing, double-hung, wood, clad windows and door, and wood decking and trim.

#### STAFF DISCUSSION:

The proposed addition encloses an existing, covered porch. The addition will not increase the footprint of this space and proposes to utilize materials and design details found on the existing house, thus creating an addition, which is compatible with the house's architectural style. The proposed deck expansion will be located entirely at the rear of the house, and not visible from the public right-of-way, thus it will have not negative impact to the integrity of the district. This proposal meets the criteria outlined in the *Takoma Park Guidelines*. Staff recommends approval.