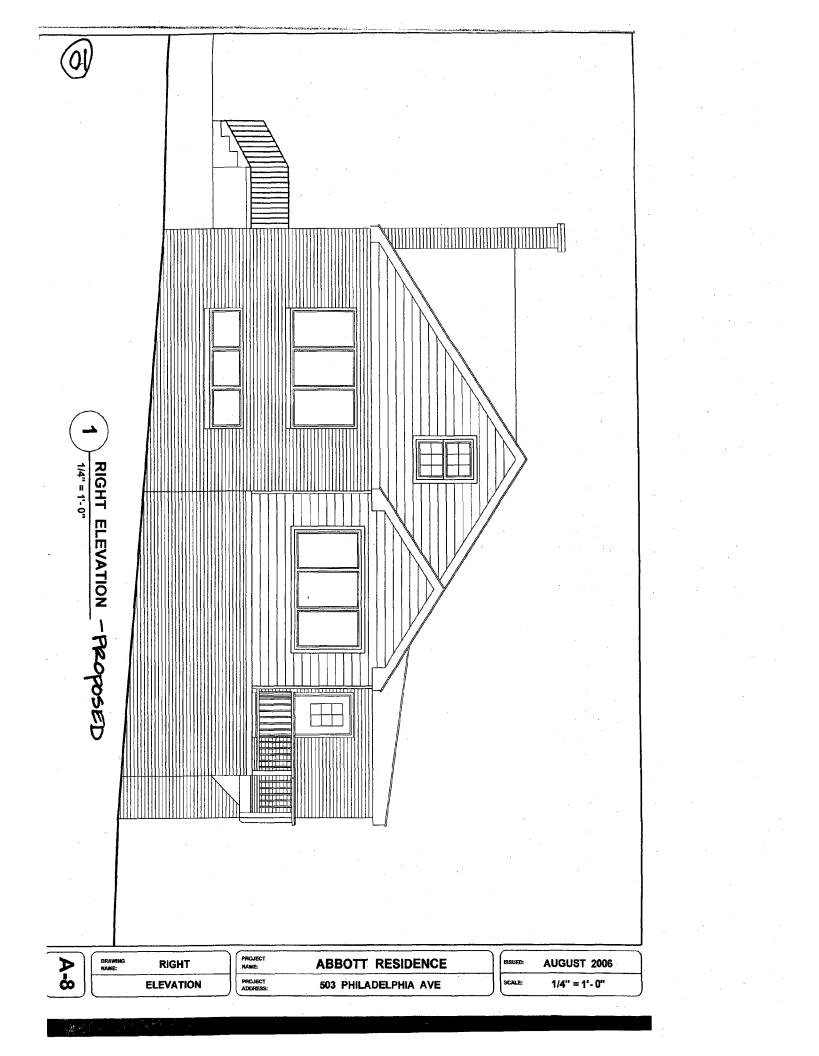

#### **PROPOSAL:**

V = V = -1 + 1 + 1

٢

Applicant is proposing to enclose an existing porch and extend an existing, rear deck. The materials proposed is wood siding to match the existing reveal of the wood siding currently on the house, an asphalt shingle roof to match the existing, double-hung, wood, clad windows and door, and wood decking and trim.