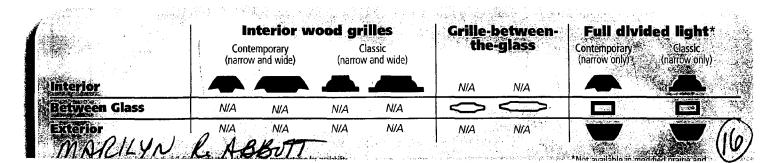

de width available.



Full divided light grilles Full divided light grilles provide visual replication of true divided glass. The option consists of a permanently applied exterior Fibrex® material grille, an aluminum spacer between the glass, and a removable interior wood grille. Available in a narrow contemporary or classic interior wood grille profile.

#### **Grille patterns**



**Colonial** Select the number of squares desired per sash.



**Prairie** Pattern always includes two vertical and two horizontal bars per sash.

| F |  |
|---|--|
|   |  |
|   |  |
|   |  |
|   |  |

**Modified Prairie** 

Pattern always includes two vertical and two horizontal bars per window.



Farmhouse

A classic design where two vertical bars meet a horizontal rail or bar at the center of the window.







### Andersen® Frenchwood® gliding patio door

- Traditional French door styling in the space-saving design of a gliding patio door.
- Each door includes a patented full-length weatherstrip/ interlock system that stands up to harsh weather.
- Exterior patio door frame is covered with a rigid vinyl sheath that maintains an attractive appearance while minimizing maintenance.
- Exterior wood door panel is protected with a long-lasting urethane base finish.
- Frenchwood<sup>®</sup> gliding patio doors slide smoothly and easily on dual ball bearing rollers with self-contained leveling adjusters.
- Gliding or retractable fiberglass insect screens available

#### Existing Property Condition Photographs (duplicate as needed)





MARILYN R. NBBOTI



## ABBOTT RESIDENCE

REMODELING

503 PHILA