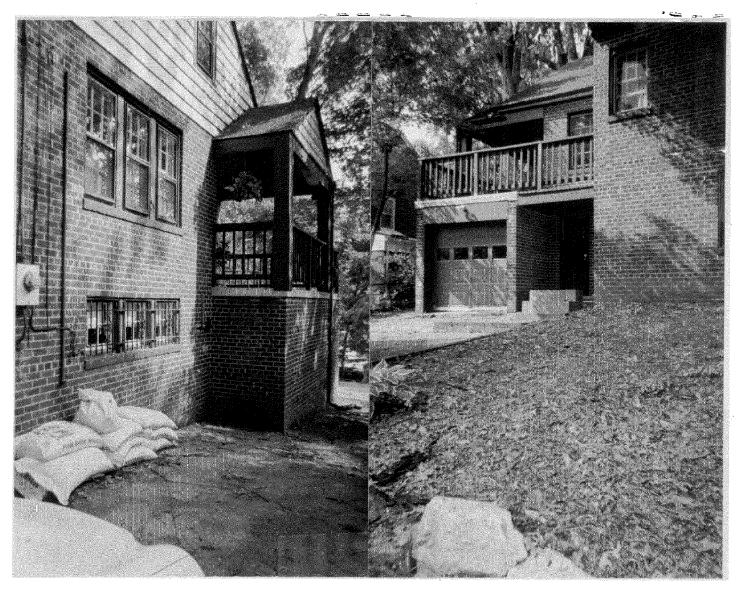

#### **PROPOSAL:**

V = V = -1 + 1 + 1

٢

Applicant is proposing to enclose an existing porch and extend an existing, rear deck. The materials proposed is wood siding to match the existing reveal of the wood siding currently on the house, an asphalt shingle roof to match the existing, double-hung, wood, clad windows and door, and wood decking and trim.

#### STAFF DISCUSSION:

The proposed addition encloses an existing, covered porch. The addition will not increase the footprint of this space and proposes to utilize materials and design details found on the existing house, thus creating an addition, which is compatible with the house's architectural style. The proposed deck expansion will be located entirely at the rear of the house, and not visible from the public right-of-way, thus it will have not negative impact to the integrity of the district. This proposal meets the criteria outlined in the *Takoma Park Guidelines*. Staff recommends approval.