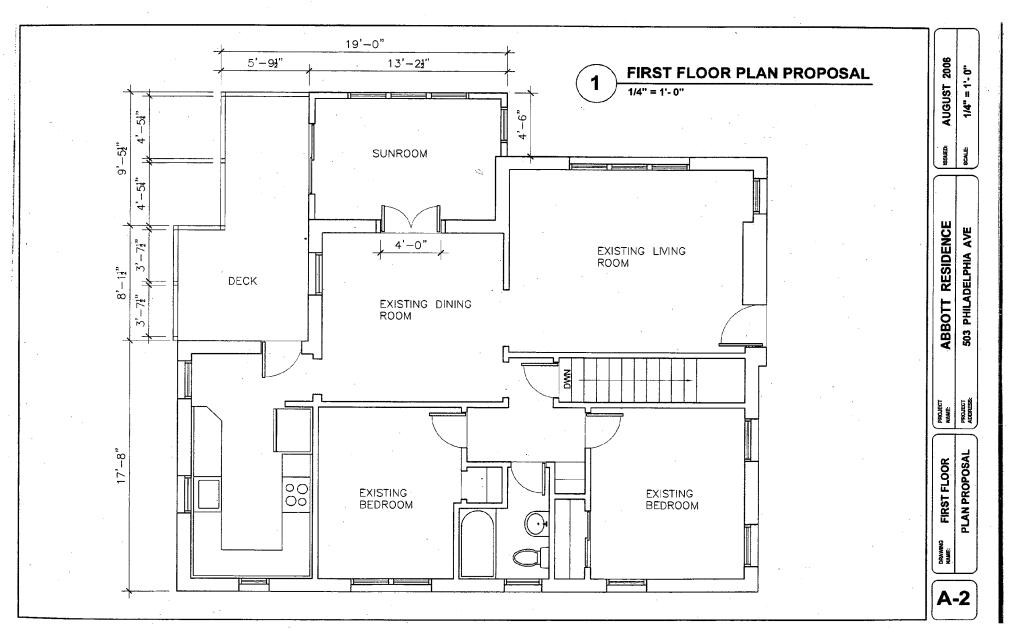

#### **PROPOSAL:**

V = V = -1 + 1 + 1

٢

Applicant is proposing to enclose an existing porch and extend an existing, rear deck. The materials proposed is wood siding to match the existing reveal of the wood siding currently on the house, an asphalt shingle roof to match the existing, double-hung, wood, clad windows and door, and wood decking and trim.

#### STAFF DISCUSSION:

The proposed addition encloses an existing, covered porch. The addition will not increase the footprint of this space and proposes to utilize materials and design details found on the existing house, thus creating an addition, which is compatible with the house's architectural style. The proposed deck expansion will be located entirely at the rear of the house, and not visible from the public right-of-way, thus it will have not negative impact to the integrity of the district. This proposal meets the criteria outlined in the *Takoma Park Guidelines*. Staff recommends approval.