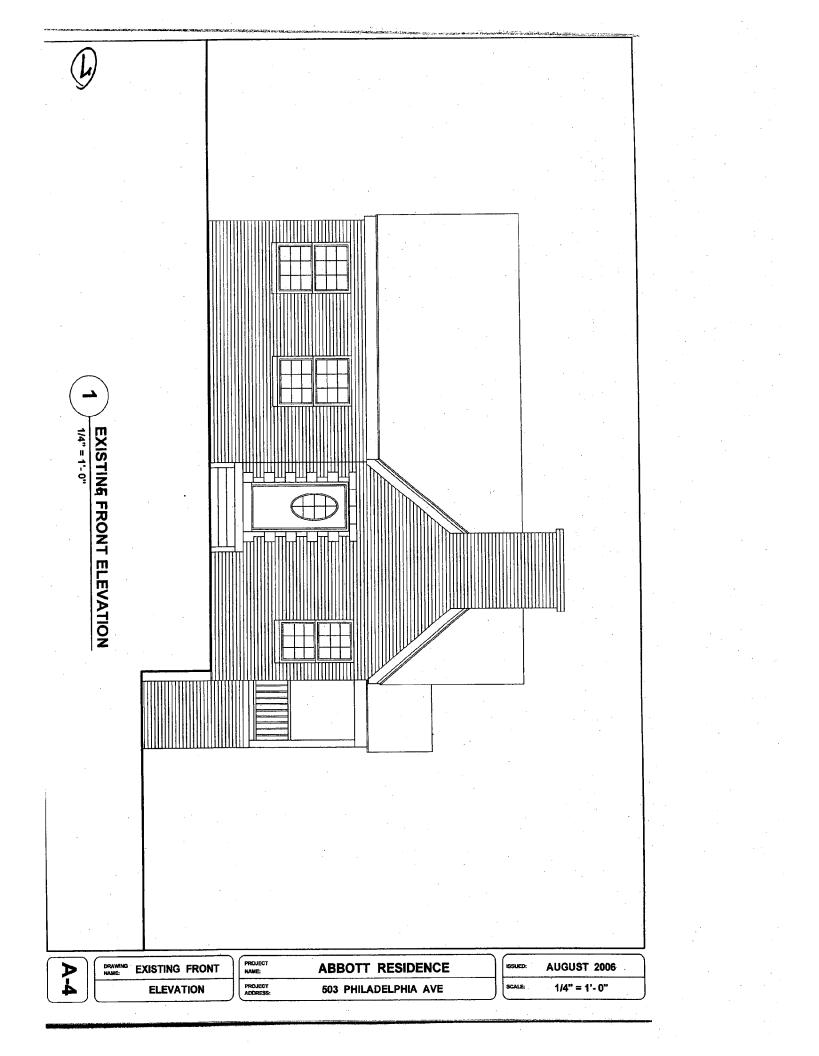

## AUGUST 2006

APPROVED Montgomery Counts

|              | E                                     | ELEVATION |     | PROJECT<br>ADDRESS: |           | 503 PHIL | ADELPH | IIA AVE |                   | SCALE:  | 1/4'' = 1 | '- 0'' |
|--------------|---------------------------------------|-----------|-----|---------------------|-----------|----------|--------|---------|-------------------|---------|-----------|--------|
| $\mathbf{P}$ | DRAWING EXIS                          | STING FR  | TNC | PROJECT<br>NAME:    |           | ABBOT    | RES ر  | IDENCE  |                   | ISSUED: | AUGUST    | 2006   |
|              |                                       | . <u></u> |     | · .                 |           |          |        |         |                   |         |           |        |
|              | · · · · · · · · · · · · · · · · · · · |           |     |                     |           |          |        |         |                   | · · ·   |           |        |
|              |                                       |           |     |                     |           |          |        |         |                   |         |           |        |
|              | APPROVED                              |           |     | <b>i</b>            |           |          |        |         | •                 |         |           |        |
|              | AppA                                  |           |     |                     |           |          |        |         |                   |         |           |        |
| AND AND      |                                       |           |     |                     |           | ·        |        | .e.     |                   | -       |           |        |
| I Æ          |                                       |           |     |                     | н 1.<br>Т |          |        |         | с <sup>2</sup> н. |         |           |        |
|              |                                       |           |     |                     |           |          |        |         |                   |         | ۰<br>۲۰۰۰ |        |

#### **PROPOSAL:**

V = V = -1 + 1 + 1

٢

Applicant is proposing to enclose an existing porch and extend an existing, rear deck. The materials proposed is wood siding to match the existing reveal of the wood siding currently on the house, an asphalt shingle roof to match the existing, double-hung, wood, clad windows and door, and wood decking and trim.