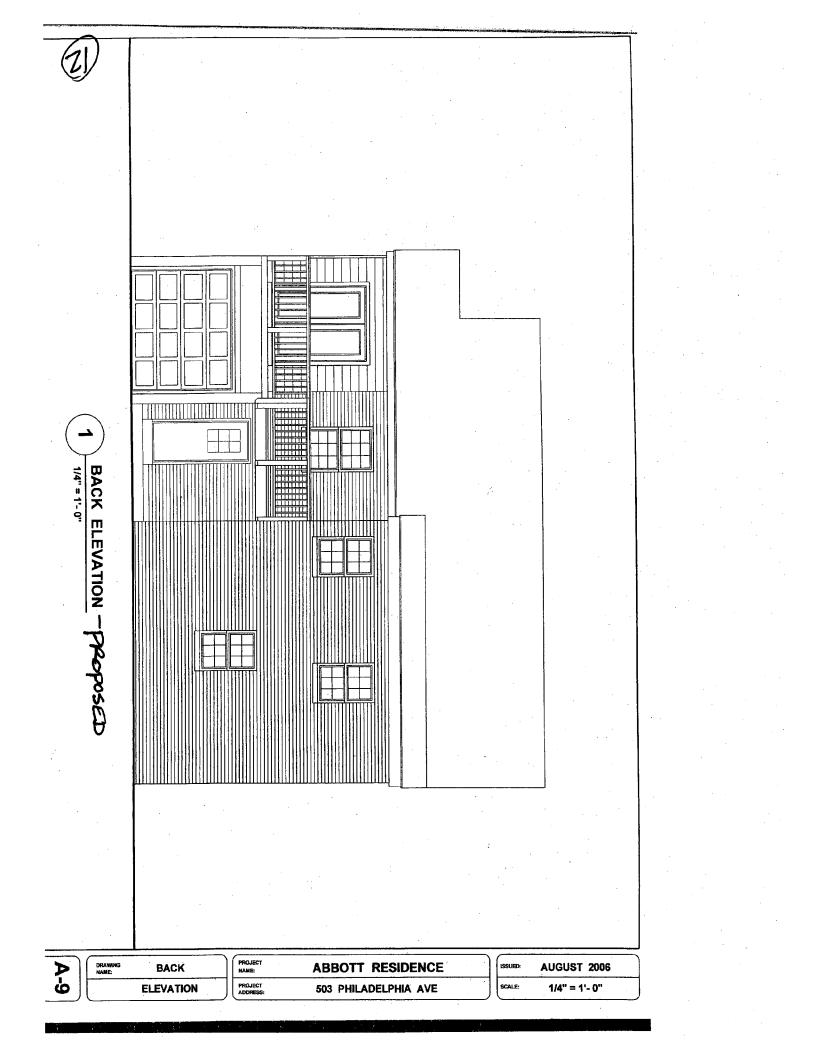

#### **PROPOSAL:**

V = V = -1 + 1 + 1

٢

Applicant is proposing to enclose an existing porch and extend an existing, rear deck. The materials proposed is wood siding to match the existing reveal of the wood siding currently on the house, an asphalt shingle roof to match the existing, double-hung, wood, clad windows and door, and wood decking and trim.