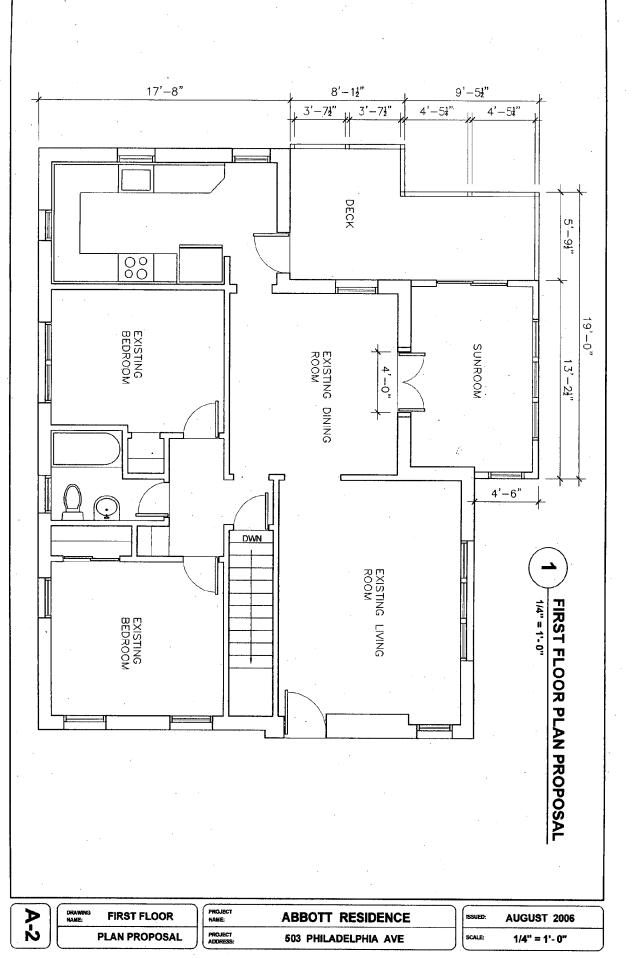

#### **PROPOSAL:**

V = V = -1 + 1 + 1

٢

Applicant is proposing to enclose an existing porch and extend an existing, rear deck. The materials proposed is wood siding to match the existing reveal of the wood siding currently on the house, an asphalt shingle roof to match the existing, double-hung, wood, clad windows and door, and wood decking and trim.

#### STAFF DISCUSSION:

The proposed addition encloses an existing, covered porch. The addition will not increase the footprint of this space and proposes to utilize materials and design details found on the existing house, thus creating an addition, which is compatible with the house's architectural style. The proposed deck expansion will be located entirely at the rear of the house, and not visible from the public right-of-way, thus it will have not negative impact to the integrity of the district. This proposal meets the criteria outlined in the *Takoma Park Guidelines*. Staff recommends approval.