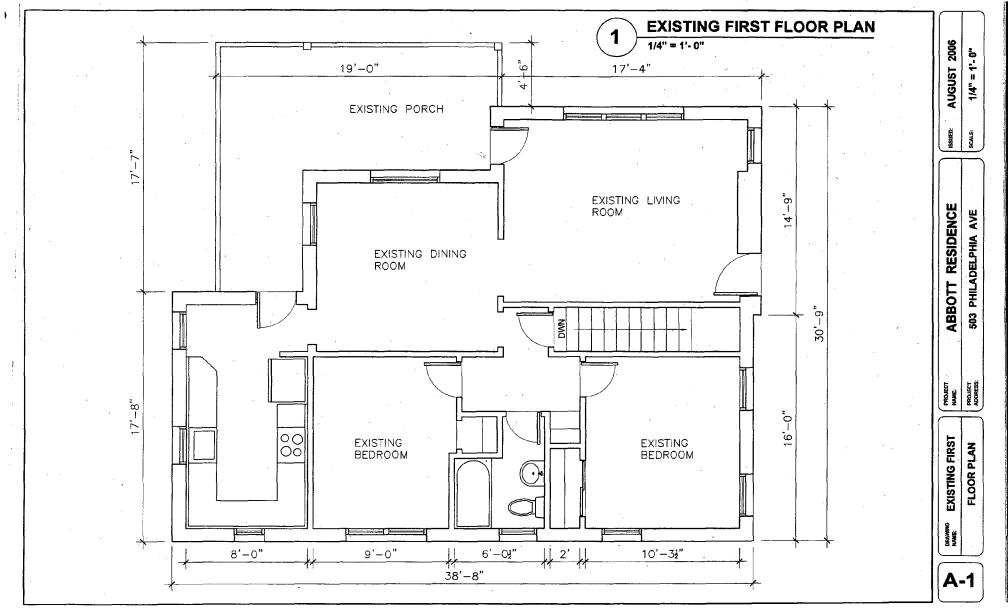

۰.

лъ. THE FOLLOWING ITEMS MUST BE COMPLETED AND THE REQUIRED DOCUMENTS MUST ACCOMPANY THIS APPLICATION WAITTEN DESCRIPTION OF PROJECT Description of existing structure(s) and environmental setting including their historical features and significance: NON-CONTRIBUTING RES "WITHA DAS TAKOMA PARK MISTORIC DISTRICT General description of project and its effect on the historic resource(s), the environmental setting, and where explicable, the historic district: FRRMIT REDUESTED CLOSE-IN AN EXISTING PORCHAND EXTEND +0 WITH A PROFILE TO MATCH THE EXISTING PROFILE. AN EXISTING LUDOD THERE SINNG WILL MATCH, WINDOWS WILL MATCH. REAR DECK. WILL BE NO INCREASE TO THE EXISTING TOOT PRIN 2 - SITE PLAN Site and environmental setting, drawn to scale. You may use your plat. Your site plan must include: a. the scale, north arrow, and date; b. dimensions of all existing and proposed structures; and c. site features such as walkways, driveways, ferices, ponds; streams, trash dumpsters, mechanical equipment, and landscaping PLANS AND ELEVATIONS 3: You must submit 2 copies of plans and elevations in a format no larger than 11 % 17" Plans on 8-1/2 x 11" peper are preferred. . . . Schemettic construction plans; with marked dimensions; indicating location, size and general type of wells, window and door openings; and other fixed features of both the existing resource(s) and the proposed work. b' Elevations (facades), with marked elemensions, clearly indicating proposed work in relation to existing construction and when appropriate, context-All materials and futures proposed for the exterior must be noted on the elevations drawings. An existing and a proposed elevation drawing of each , facade affected by the proposed work is required; تر عال MATERIALS SPECIFICATIONS General description of materials and menufactured tems proposed for an orporation in the work of the project. This information may be included on your design drawings. PHOTOGRAPHS, a) Clearly labeled photographic prints of each facade of existing resource, including details of the affected portions. All labels should be placed on they front of photographs. b. Clearly label photographic prints of the resource as viewed from the public right of way and of the ediplicing properties. All labels should be placed on the front of photographs 6. TREE SURVEY <u></u> If you are proposing construction adjecent to or within the drefne of any free 6' or larger in diameter (at approximately a feet above the ground), you must live an accurate tree survey identifying the ground species of each tree of at least that dimension. ADDRESSES OF ADJACENT AND CONFRONTING PROPERTY OWNERS IFor ALL projects; provide an accurate ist of adjacent and controling property owners (not tenants), including names; addresses, and tip codes; This list should include the owners of all lots or parcets which adjoin the parcet in guestion, as well as the owner(s) of lot(s) or parcel(s) which lie directly across, the streat/highway hom the parcel in question. You can obtain this shormation from the Department of Assessments and Taxation, 51, Monroe Streat, Rockwile (201/279-1355). PLEASE PRINT (IN BLUE OR BLACK INK) OR TYPE THIS INFORMATION ON THE FOLLOWING PAGE. 0 PLEASE STAY WITHIN THE GUIDES OF THE TEMPLATE AS THIS WILL BE PHOTOCOPIED DIRECTLY ONTO MAILING LABELS 00 1  $\mathbf{o}_0$ æ 2 MARILYN R. ABBOT

#### **PROPOSAL:**

V = V = -1 + 1 + 1

٢

Applicant is proposing to enclose an existing porch and extend an existing, rear deck. The materials proposed is wood siding to match the existing reveal of the wood siding currently on the house, an asphalt shingle roof to match the existing, double-hung, wood, clad windows and door, and wood decking and trim.