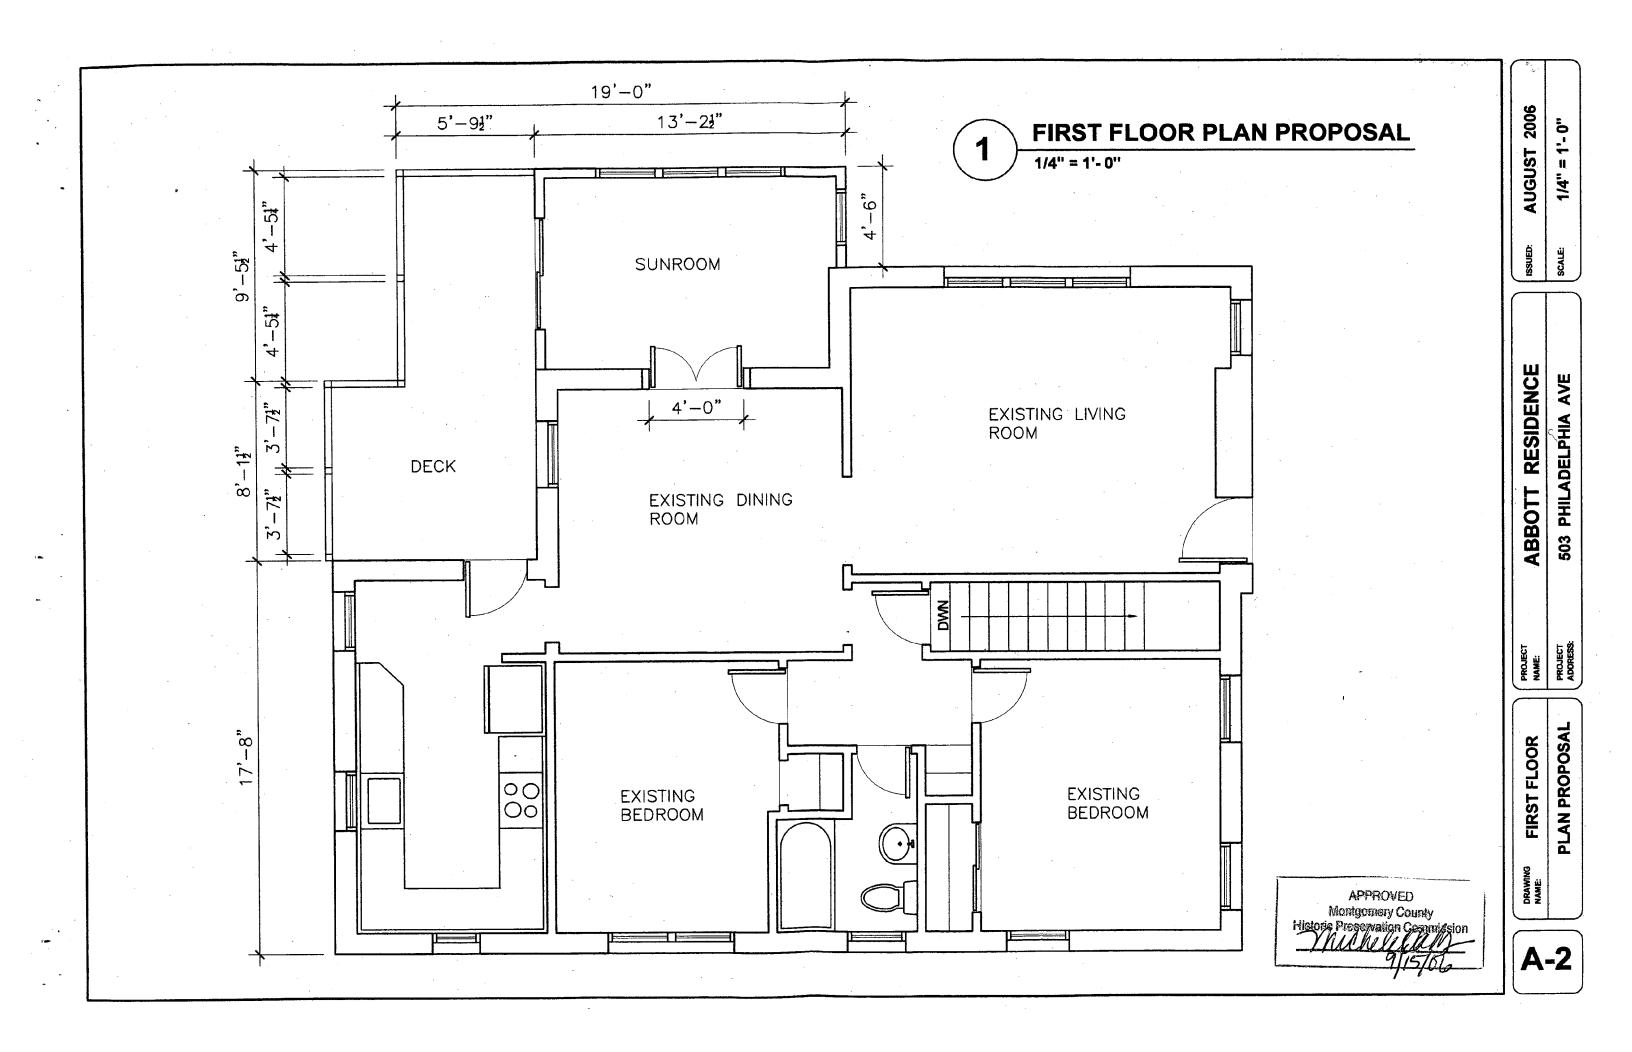

#### **PROPOSAL:**

V = V = -1 + 1 + 1

٢

Applicant is proposing to enclose an existing porch and extend an existing, rear deck. The materials proposed is wood siding to match the existing reveal of the wood siding currently on the house, an asphalt shingle roof to match the existing, double-hung, wood, clad windows and door, and wood decking and trim.

#### STAFF DISCUSSION:

The proposed addition encloses an existing, covered porch. The addition will not increase the footprint of this space and proposes to utilize materials and design details found on the existing house, thus creating an addition, which is compatible with the house's architectural style. The proposed deck expansion will be located entirely at the rear of the house, and not visible from the public right-of-way, thus it will have not negative impact to the integrity of the district. This proposal meets the criteria outlined in the *Takoma Park Guidelines*. Staff recommends approval.