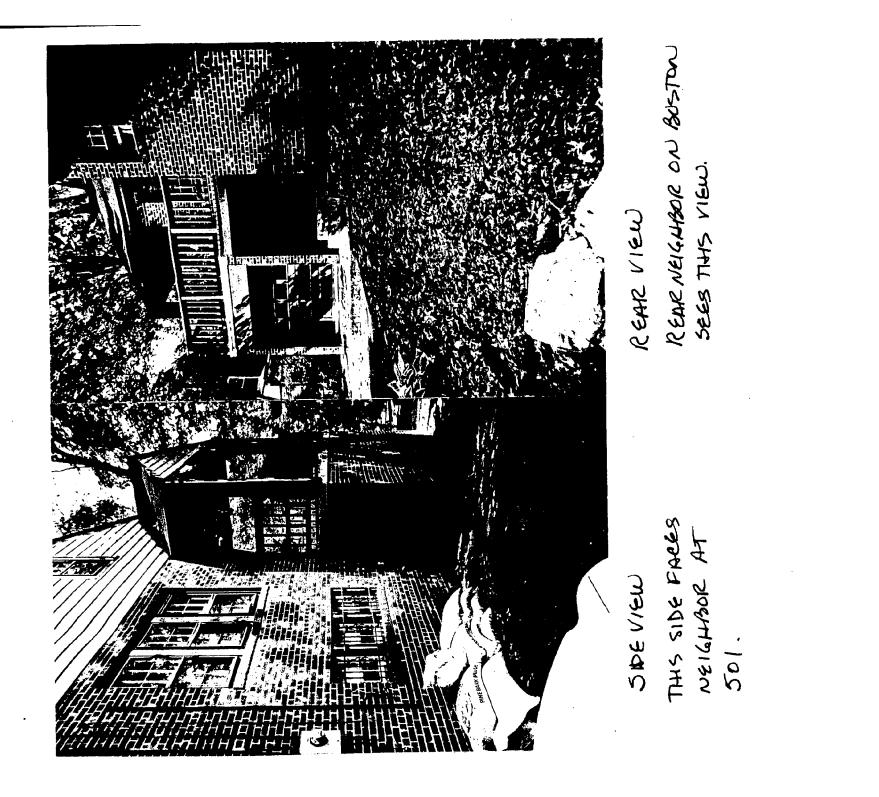

۰.

лъ. THE FOLLOWING ITEMS MUST BE COMPLETED AND THE REQUIRED DOCUMENTS MUST ACCOMPANY THIS APPLICATION WAITTEN DESCRIPTION OF PROJECT Description of existing structure(s) and environmental setting including their historical features and significance: NON-CONTRIBUTING RES "WITHA DAS TAKOMA PARK MISTORIC DISTRICT General description of project and its effect on the historic resource(s), the environmental setting, and where explicable, the historic district: FRRMIT REDUESTED CLOSE-IN AN EXISTING PORCHAND EXTEND +0 WITH A PROFILE TO MATCH THE EXISTING PROFILE. AN EXISTING LUDOD THERE SINNG WILL MATCH, WINDOWS WILL MATCH. REAR DECK. WILL BE NO INCREASE TO THE EXISTING TOOT PRIN 2 - SITE PLAN Site and environmental setting, drawn to scale. You may use your plat. Your site plan must include: a. the scale, north arrow, and date; b. dimensions of all existing and proposed structures; and c. site features such as walkways, driveways, ferices, ponds; streams, trash dumpsters, mechanical equipment, and landscaping PLANS AND ELEVATIONS 3: You must submit 2 copies of plans and elevations in a format no larger than 11 % 17" Plans on 8-1/2 x 11" peper are preferred. . . . Schemettic construction plans; with marked dimensions; indicating location, size and general type of wells, window and door openings; and other fixed features of both the existing resource(s) and the proposed work. b' Elevations (facades), with marked elemensions, clearly indicating proposed work in relation to existing construction and when appropriate, context-All materials and futures proposed for the exterior must be noted on the elevations drawings. An existing and a proposed elevation drawing of each , facade affected by the proposed work is required; تر عال MATERIALS SPECIFICATIONS General description of materials and menufactured tems proposed for an orporation in the work of the project. This information may be included on your design drawings. PHOTOGRAPHS, a) Clearly labeled photographic prints of each facade of existing resource, including details of the affected portions. All labels should be placed on they front of photographs. b. Clearly label photographic prints of the resource as viewed from the public right of way and of the ediplicing properties. All labels should be placed on the front of photographs 6. TREE SURVEY <u></u> If you are proposing construction adjecent to or within the drefne of any free 6' or larger in diameter (at approximately a feet above the ground), you must live an accurate tree survey identifying the ground species of each tree of at least that dimension. ADDRESSES OF ADJACENT AND CONFRONTING PROPERTY OWNERS IFor ALL projects; provide an accurate ist of adjacent and controling property owners (not tenants), including names; addresses, and tip codes; This list should include the owners of all lots or parcets which adjoin the parcet in guestion, as well as the owner(s) of lot(s) or parcel(s) which lie directly across, the streat/highway hom the parcel in question. You can obtain this shormation from the Department of Assessments and Taxation, 51, Monroe Streat, Rockwile (201/279-1355). PLEASE PRINT (IN BLUE OR BLACK INK) OR TYPE THIS INFORMATION ON THE FOLLOWING PAGE. 0 PLEASE STAY WITHIN THE GUIDES OF THE TEMPLATE AS THIS WILL BE PHOTOCOPIED DIRECTLY ONTO MAILING LABELS 00 1  $\mathbf{o}_0$ æ 2 MARILYN R. ABBOT