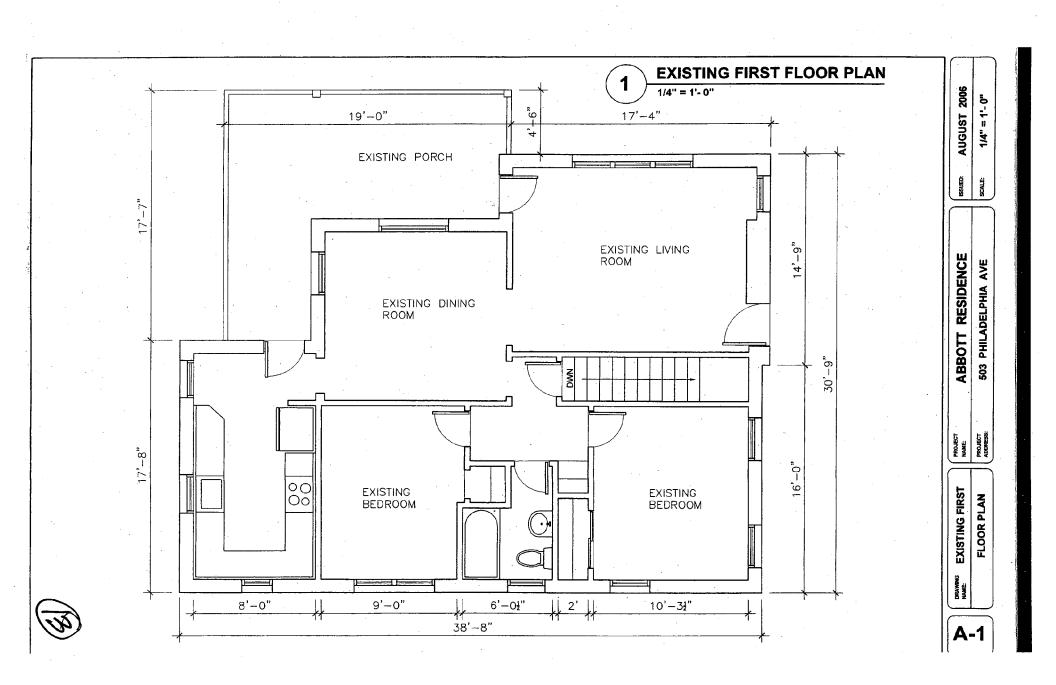

ery County, Maryland Building Location Plat

#### Lot 35 Block 72A PHILADELPHIA AVENUE EXTENSION T.P.L.& T. Co's Subdivision of TAKOMA PARK Scale: 1"= **3**<sup>O</sup>

Surveyor's Certificate

We hereby certify that we have carefully examined the property shown hereon in accordance with record description, that all of the existing buildings have been located by a transit-tape survey; that lot corners have not been set by this survey unless otherwise shown:

0

Ŋ

Date: Oct. 24, 1984

Plat Book 4 Plat No. 315

Frey, Sheehan, Stoker & Assoc., Inc. Land Planning Consultants Phone 588-3110

 $\sim$ 

30

v<sup>0</sup>

GANILA By : James F. Sheehan ofessional Land Surveyor Md. No. 3984

D

INTENTIONAUT

,

LEFT

,

BLANK





EXISTINE RIGHT ELEVATION G) 1 1/4" = 1'- 0" ABBOTT RESIDENCE











PROPOSED MATERIALS: WOOD IXIO SIDING TO MATCH EXISTING SIDING ON HOUSE BRICK REMAINS WHERE WINDOWS WILL MATCH EXISTING STYLE -PROPOSAL IS FOR KENEWAL BY ANDERSEN, DOUBLE HUNG, GOVERG, COLONIAL STYLE. GRILLE-BETWEEN-THE-GLASS SLIDING GLASS DOOR PROPUSAL IS FOR RENEWAL BY ANDERSON, COLONIAL STYLE GRILLE-BETWEEN-THE-GLASS, 15-LITE MARILYN R. ABBOTT

## The Technology Behind the Beaut

#### **Customize your windows with grilles**

Grilles are finished in solid or dual-color to match both your interior and exterior window color selection.



Interior wood grilles

Hardwood grilles snap into clips on the interior of the sash and remove easily for glass cleaning. Available in contemporary or classic profiles in two widths.



Grilles-between-the-glass

Sculpted, pre-finished aluminum grilles