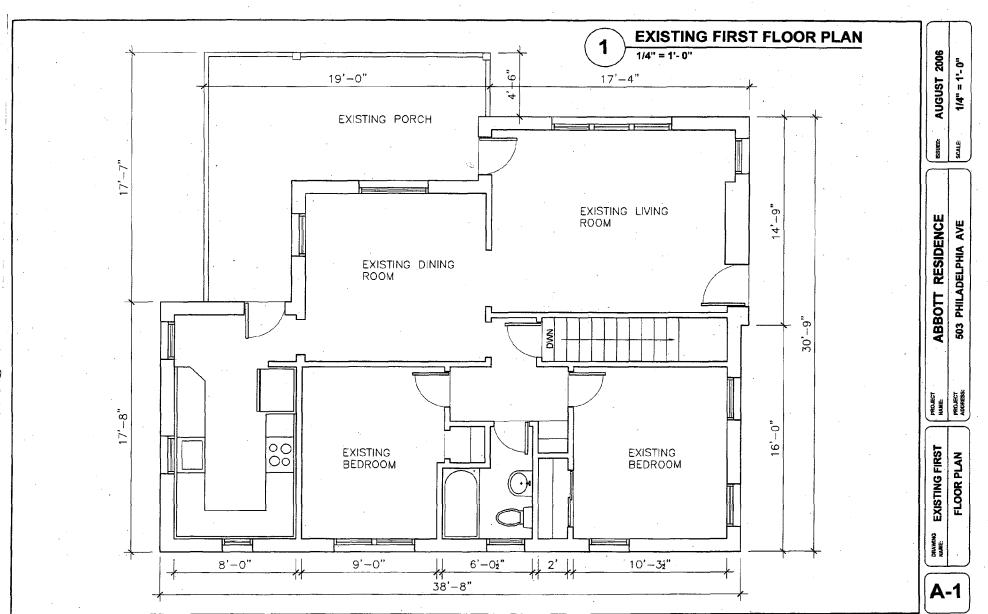

20912

AUGUST 2006





Montgomery County, Maryland Building Location Flat Lot 35 Block 72A PHILADELPHIA AVENUE EXTENSION T.P.L.& T. Co's Subdivision of TAKOMA PARK Scale: 1"= 30 Surveyor's Certificate We hereby certify that we have carefully examined the property shown hereon in accordance with record description; that all of the existing buildings have been located by a transit-tape survey; that lot corners have not been set by this survey unless otherwise shown: Frey, Sheehan, Stoker & Assoc., Inc. Date: Oct. 24. 1984 Land Planning Consultants Phone 588-3110 Plat Book 4 2MMLL Plat No. 315 By: Sheehan ames ofessional Land Surveyo Md. No. 3984 i'r .) y0 (b)0 Ŋ 0 MARILYN R ABA •

# ABBOTT RESIDENCE

REMODELING

503 PHILADELPHIA AVENUE TOKOMA PARK MONTGOMERY COUNTY, MD 20912

AUGUST 2006





| · · · ·                                    |                               |                                                                      |                                             |  |
|--------------------------------------------|-------------------------------|----------------------------------------------------------------------|---------------------------------------------|--|
| 1 EXISTING FRONT ELEVATION<br>1/4" = 1'-0" |                               |                                                                      |                                             |  |
| A<br>K                                     | ** EXISTING FROM<br>ELEVATION | TT PROJECT ABBOTT RESIDENCE<br>PROJECT ADDRESS: 503 PHILADELPHIA AVE | ISSUED: AUGUST 2006<br>SCALE: 1/4" = 1'- 0" |  |