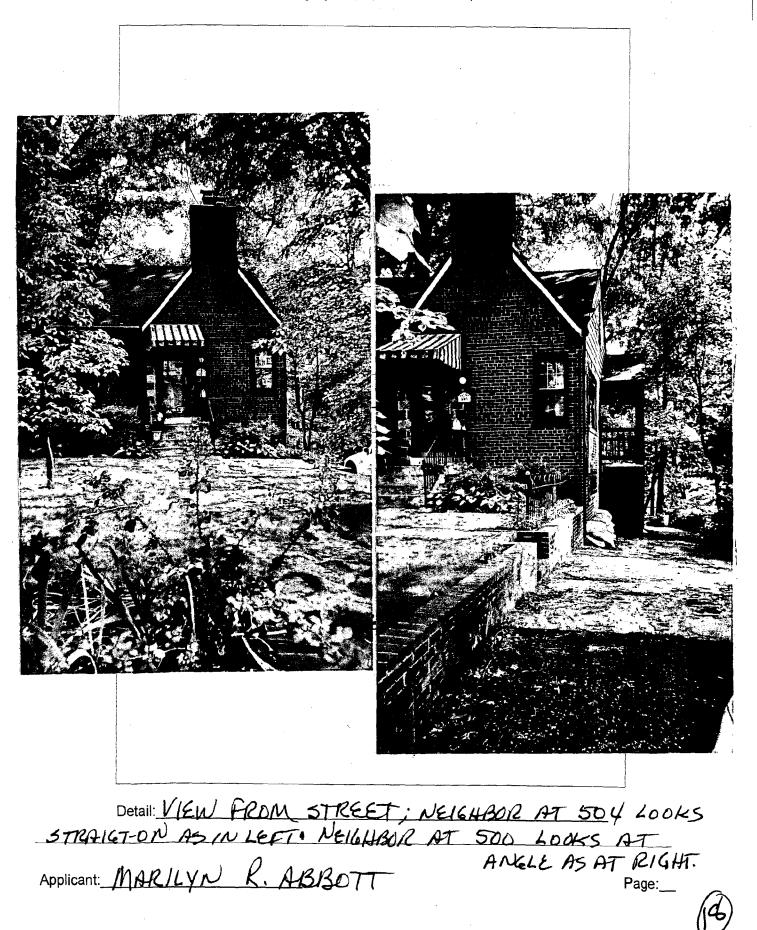

۰.

лъ. THE FOLLOWING ITEMS MUST BE COMPLETED AND THE REQUIRED DOCUMENTS MUST ACCOMPANY THIS APPLICATION WAITTEN DESCRIPTION OF PROJECT Description of existing structure(s) and environmental setting including their historical features and significance: NON-CONTRIBUTING RES "WITHA DAS TAKOMA PARK MISTORIC DISTRICT General description of project and its effect on the historic resource(s), the environmental setting, and where explicable, the historic district: FRRMIT REDUESTED CLOSE-IN AN EXISTING PORCHAND EXTEND +0 WITH A PROFILE TO MATCH THE EXISTING PROFILE. AN EXISTING LUDOD THERE SINNG WILL MATCH, WINDOWS WILL MATCH. REAR DECK. WILL BE NO INCREASE TO THE EXISTING TOOT PRIN 2 - SITE PLAN Site and environmental setting, drawn to scale. You may use your plat. Your site plan must include: a. the scale, north arrow, and date; b. dimensions of all existing and proposed structures; and c. site features such as walkways, driveways, ferices, ponds; streams, trash dumpsters, mechanical equipment, and landscaping PLANS AND ELEVATIONS 3: You must submit 2 copies of plans and elevations in a format no larger than 11 % 17" Plans on 8-1/2 x 11" peper are preferred. . . . Schemettic construction plans; with marked dimensions; indicating location, size and general type of wells, window and door openings; and other fixed features of both the existing resource(s) and the proposed work. b' Elevations (facades), with marked elemensions, clearly indicating proposed work in relation to existing construction and when appropriate, context-All materials and futures proposed for the exterior must be noted on the elevations drawings. An existing and a proposed elevation drawing of each , facade affected by the proposed work is required; تر عال MATERIALS SPECIFICATIONS General description of materials and menufactured tems proposed for an orporation in the work of the project. This information may be included on your design drawings. PHOTOGRAPHS, a) Clearly labeled photographic prints of each facade of existing resource, including details of the affected portions. All labels should be placed on they front of photographs. b. Clearly label photographic prints of the resource as viewed from the public right of way and of the ediplicing properties. All labels should be placed on the front of photographs 6. TREE SURVEY <u></u> If you are proposing construction adjecent to or within the drefne of any free 6' or larger in diameter (at approximately a feet above the ground), you must live an accurate tree survey identifying the ground species of each tree of at least that dimension. ADDRESSES OF ADJACENT AND CONFRONTING PROPERTY OWNERS IFor ALL projects; provide an accurate ist of adjacent and controling property owners (not tenants), including names; addresses, and tip codes; This list should include the owners of all lots or parcets which adjoin the parcet in guestion, as well as the owner(s) of lot(s) or parcel(s) which lie directly across, the streat/highway hom the parcel in question. You can obtain this shormation from the Department of Assessments and Taxation, 51, Monroe Streat, Rockwile (201/279-1355). PLEASE PRINT (IN BLUE OR BLACK INK) OR TYPE THIS INFORMATION ON THE FOLLOWING PAGE. 0 PLEASE STAY WITHIN THE GUIDES OF THE TEMPLATE AS THIS WILL BE PHOTOCOPIED DIRECTLY ONTO MAILING LABELS 00 1  $\mathbf{o}_0$ æ 2 MARILYN R. ABBOT