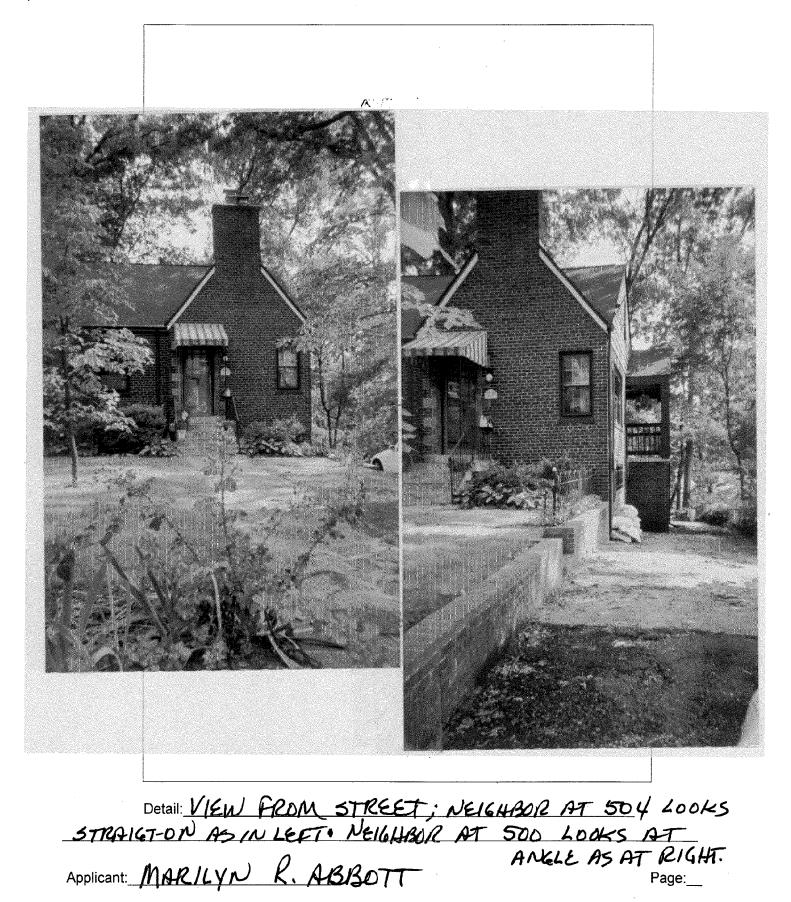

Applicant: Marilyn Abbott

Address: 503 Philadelphia Ave, Takoma Park

This HAWP approval is subject to the general condition that the applicant will obtain all other applicable Montgomery County or local government agency permits. After the issuance of these permits the applicant must contact this Historic Preservation Office if any changes to the approved plan are made.

۰.

лъ. THE FOLLOWING ITEMS MUST BE COMPLETED AND THE REQUIRED DOCUMENTS MUST ACCOMPANY THIS APPLICATION WAITTEN DESCRIPTION OF PROJECT Description of existing structure(s) and environmental setting including their historical features and significance: NON-CONTRIBUTING RES "WITHA DAS TAKOMA PARK MISTORIC DISTRICT General description of project and its effect on the historic resource(s), the environmental setting, and where explicable, the historic district: FRRMIT REDUESTED CLOSE-IN AN EXISTING PORCHAND EXTEND +0 WITH A PROFILE TO MATCH THE EXISTING PROFILE. AN EXISTING LUDOD THERE SINNG WILL MATCH, WINDOWS WILL MATCH. REAR DECK. WILL BE NO INCREASE TO THE EXISTING TOOT PRIN 2 - SITE PLAN Site and environmental setting, drawn to scale. You may use your plat. Your site plan must include: a. the scale, north arrow, and date; b. dimensions of all existing and proposed structures; and c. site features such as walkways, driveways, ferices, ponds; streams, trash dumpsters, mechanical equipment, and landscaping PLANS AND ELEVATIONS 3: You must submit 2 copies of plans and elevations in a format no larger than 11 % 17" Plans on 8-1/2 x 11" peper are preferred. . . . Schemettic construction plans; with marked dimensions; indicating location, size and general type of wells, window and door openings; and other fixed features of both the existing resource(s) and the proposed work. b' Elevations (facades), with marked elemensions, clearly indicating proposed work in relation to existing construction and when appropriate, context-All materials and futures proposed for the exterior must be noted on the elevations drawings. An existing and a proposed elevation drawing of each , facade affected by the proposed work is required; تر عال MATERIALS SPECIFICATIONS General description of materials and menufactured tems proposed for an orporation in the work of the project. This information may be included on your design drawings. PHOTOGRAPHS, a) Clearly labeled photographic prints of each facade of existing resource, including details of the affected portions. All labels should be placed on they front of photographs. b. Clearly label photographic prints of the resource as viewed from the public right of way and of the ediplicing properties. All labels should be placed on the front of photographs 6. TREE SURVEY <u></u> If you are proposing construction adjecent to or within the drefne of any free 6' or larger in diameter (at approximately a feet above the ground), you must live an accurate tree survey identifying the ground species of each tree of at least that dimension. ADDRESSES OF ADJACENT AND CONFRONTING PROPERTY OWNERS IFor ALL projects; provide an accurate ist of adjacent and controling property owners (not tenants), including names; addresses, and tip codes; This list should include the owners of all lots or parcets which adjoin the parcet in guestion, as well as the owner(s) of lot(s) or parcel(s) which lie directly across, the streat/highway hom the parcel in question. You can obtain this shormation from the Department of Assessments and Taxation, 51, Monroe Streat, Rockwile (201/279-1355). PLEASE PRINT (IN BLUE OR BLACK INK) OR TYPE THIS INFORMATION ON THE FOLLOWING PAGE. 0 PLEASE STAY WITHIN THE GUIDES OF THE TEMPLATE AS THIS WILL BE PHOTOCOPIED DIRECTLY ONTO MAILING LABELS 00 1  $\mathbf{o}_0$ æ 2 MARILYN R. ABBOT