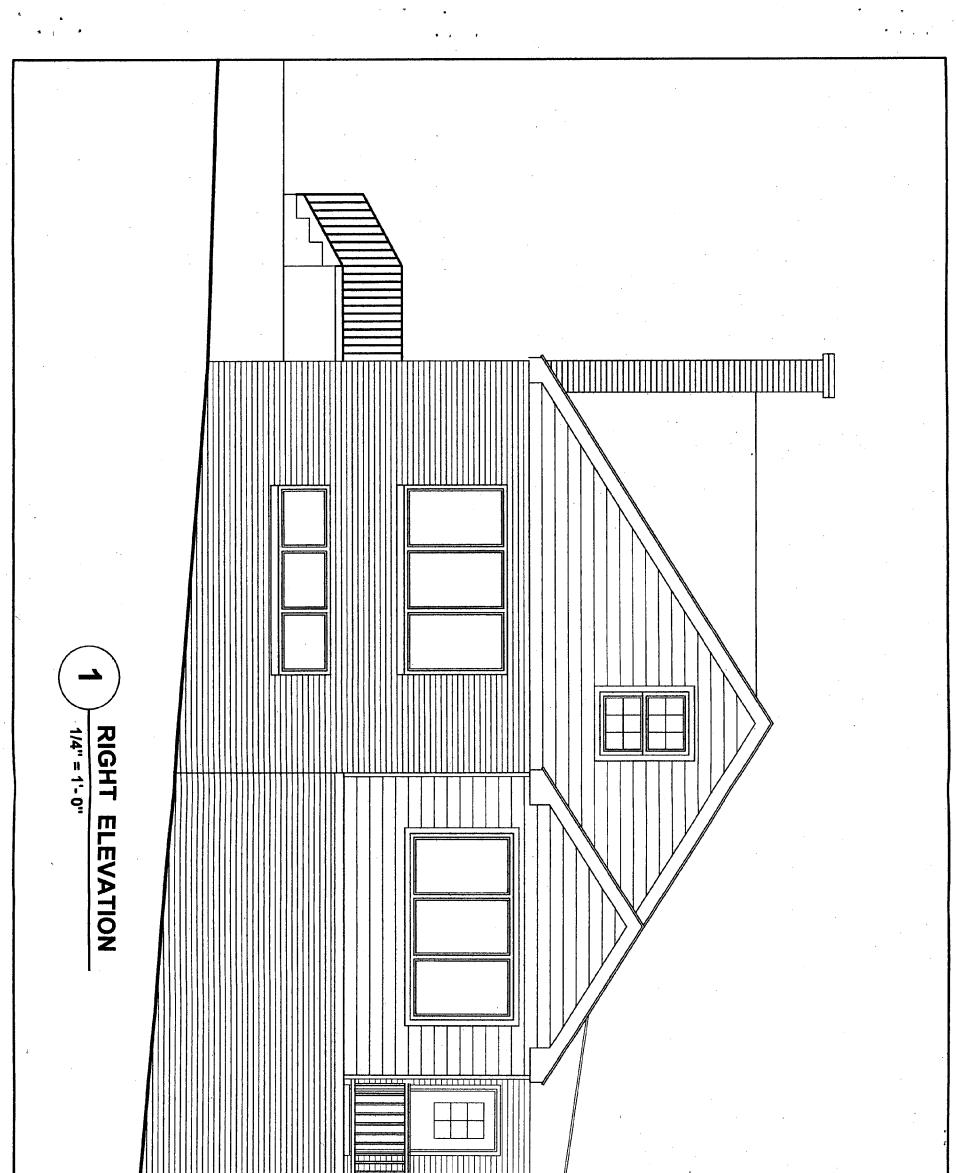

|                                                                                | ELEVATION | PROJECT<br>NAME:         ABBOTT RESIDENCE           PROJECT<br>ADDRESS:         503 PHILADELPHIA AVE | ISSUED:         AUGUST 2006           SCALE:         1/4" = 1'- 0" |
|--------------------------------------------------------------------------------|-----------|------------------------------------------------------------------------------------------------------|--------------------------------------------------------------------|
| Anission<br>All                                                                |           |                                                                                                      |                                                                    |
| APPROVED<br>Montgomery County<br>Historic Preservation Count<br>U.J.C.M.U.J.C. |           |                                                                                                      |                                                                    |