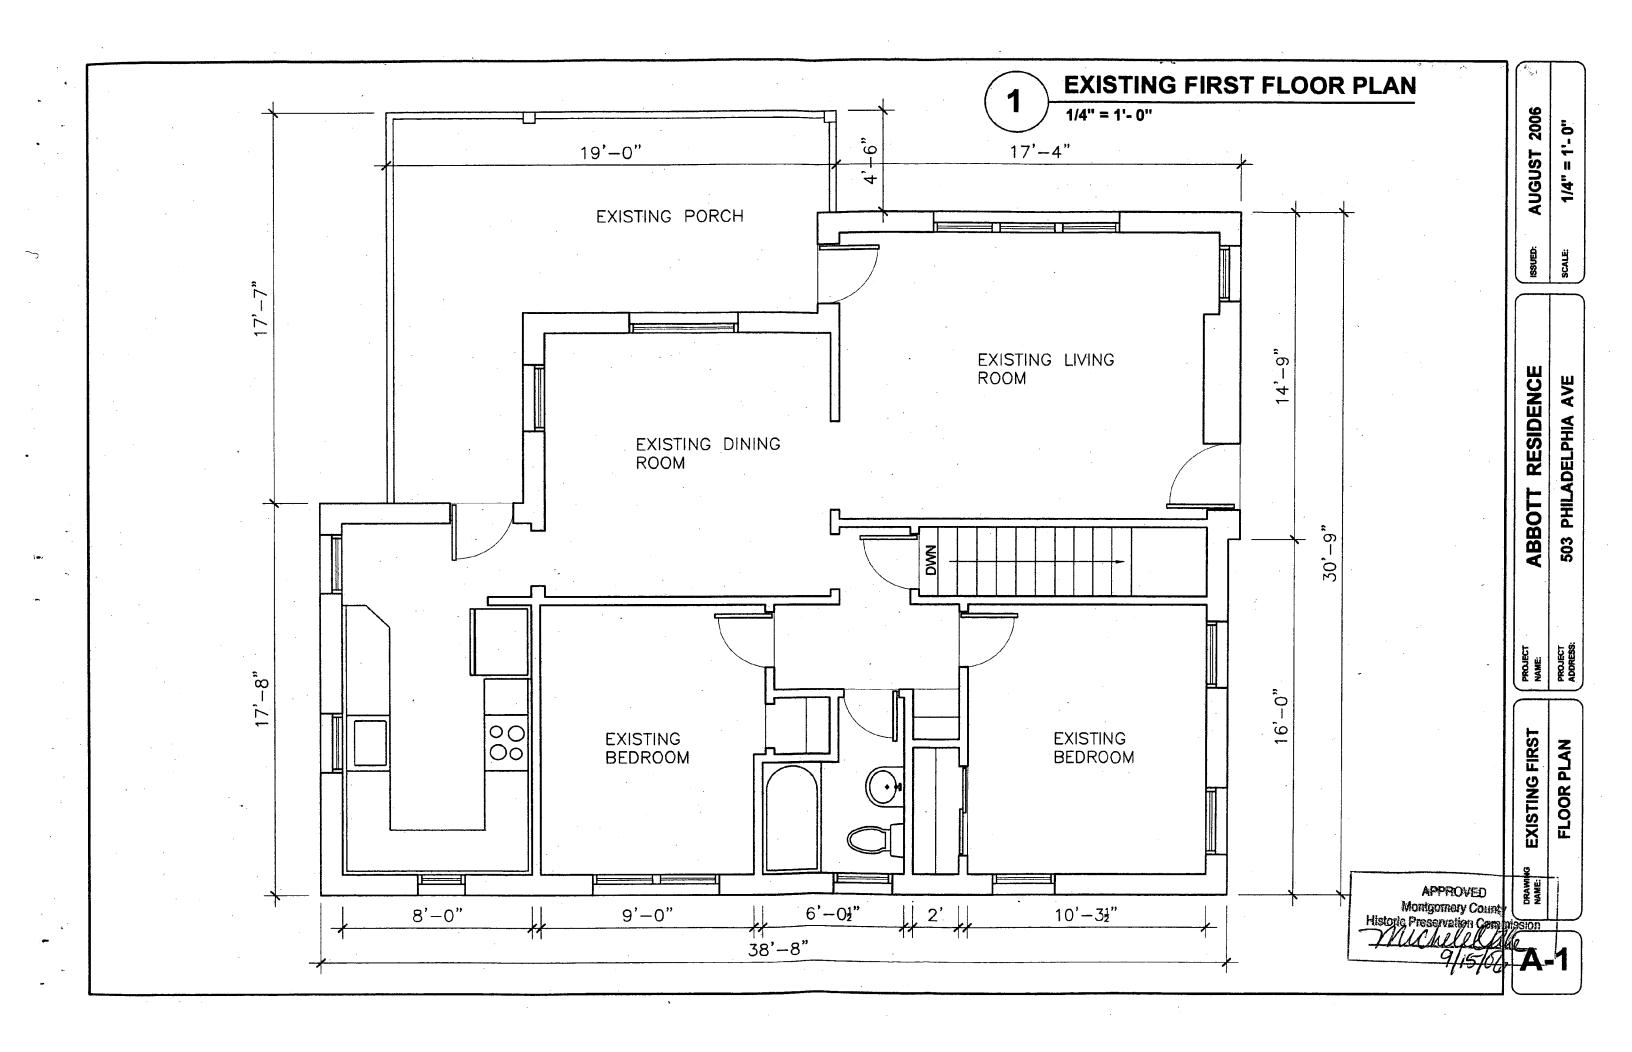

#### **PROPOSAL:**

V = V = -1 + 1 + 1

٢

Applicant is proposing to enclose an existing porch and extend an existing, rear deck. The materials proposed is wood siding to match the existing reveal of the wood siding currently on the house, an asphalt shingle roof to match the existing, double-hung, wood, clad windows and door, and wood decking and trim.

#### STAFF DISCUSSION:

The proposed addition encloses an existing, covered porch. The addition will not increase the footprint of this space and proposes to utilize materials and design details found on the existing house, thus creating an addition, which is compatible with the house's architectural style. The proposed deck expansion will be located entirely at the rear of the house, and not visible from the public right-of-way, thus it will have not negative impact to the integrity of the district. This proposal meets the criteria outlined in the *Takoma Park Guidelines*. Staff recommends approval.