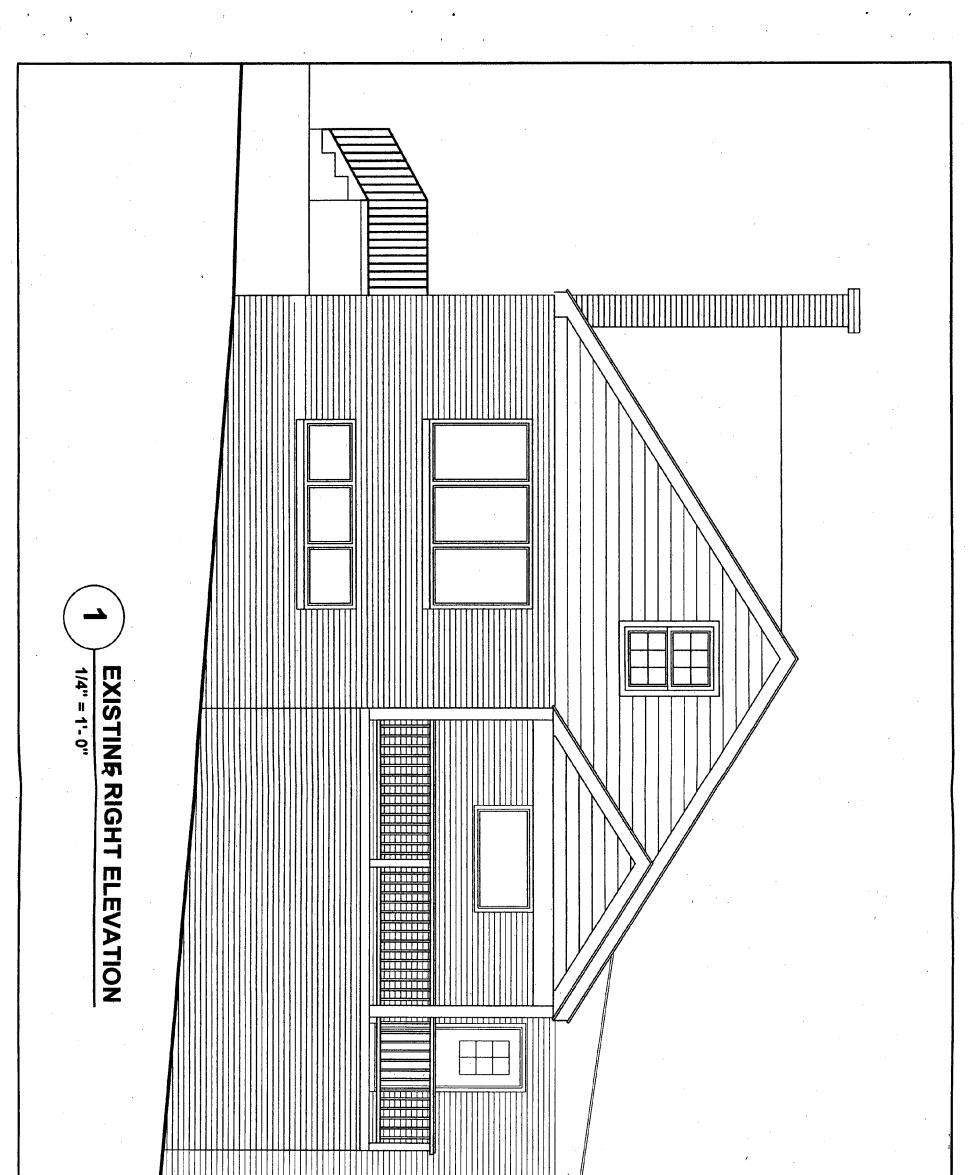

| <b>b</b>     |                  | ELEVATION     | PROJECT<br>ADDRESS: | 5 | 03 PHILAD | DELPHIA | AVE  |   | SCALE:  | 1/4" = 1' | '- 0'' |  |
|--------------|------------------|---------------|---------------------|---|-----------|---------|------|---|---------|-----------|--------|--|
| $\mathbf{N}$ | DRAWING<br>NAME: | EXISTING BACK | PROJECT<br>NAME:    | Α | BBOTT     | RESID   | ENCE |   | ISSUED: | AUGUST    | 2006   |  |
|              |                  | ۲<br>۱۰۰۰۰۰   | <br>                |   | · · ·     | ·,      |      |   | ·····   |           |        |  |
| Coll 3       |                  |               |                     |   | l.        |         |      |   |         |           |        |  |
| A Commission |                  |               |                     |   | ſ         | 1       | •    |   |         |           |        |  |
| HOSE SE      | NED              |               |                     |   |           |         |      |   |         |           |        |  |
| igome        | APPROVED         |               | 1                   |   |           |         |      |   |         |           |        |  |
| Mor<br>Mor   |                  |               |                     |   |           |         |      |   |         |           |        |  |
| R            |                  |               |                     |   |           |         |      |   |         |           |        |  |
|              |                  |               |                     |   |           |         |      | · |         |           |        |  |
|              |                  |               |                     | • |           |         |      |   |         |           |        |  |