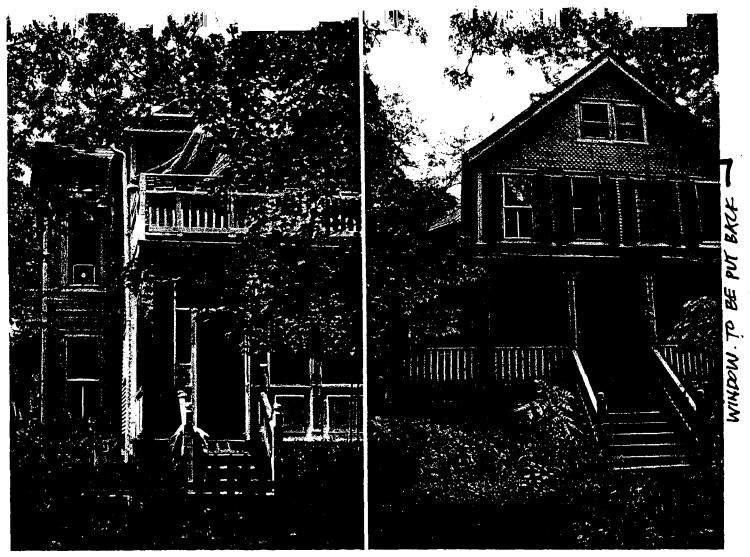

SUBJECT: Historic Area Work Permit #489158, Repairs and replacement on fire-damaged house

The Montgomery County Historic Preservation Commission (HPC) has reviewed the attached application for a Historic Area Work Permit (HAWP). This application was approved at the July 23, 2008 meeting.

Address: 7315 Piney Branch Road, Takoma Park

This HAWP approval is subject to the general condition that the applicant will obtain all other applicable Montgomery County or local government agency permits. After the issuance of these permits, the applicant must contact this Historic Preservation Office if any changes to the approved plan are made.