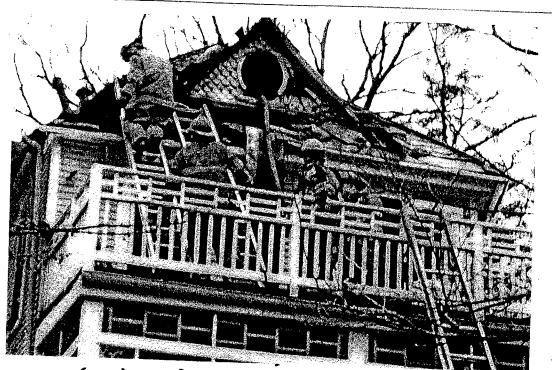

SUBJECT: Historic Area Work Permit #489158, Repairs and replacement on fire-damaged house

The Montgomery County Historic Preservation Commission (HPC) has reviewed the attached application for a Historic Area Work Permit (HAWP). This application was approved at the July 23, 2008 meeting.

Address: 7315 Piney Branch Road, Takoma Park

This HAWP approval is subject to the general condition that the applicant will obtain all other applicable Montgomery County or local government agency permits. After the issuance of these permits, the applicant must contact this Historic Preservation Office if any changes to the approved plan are made.