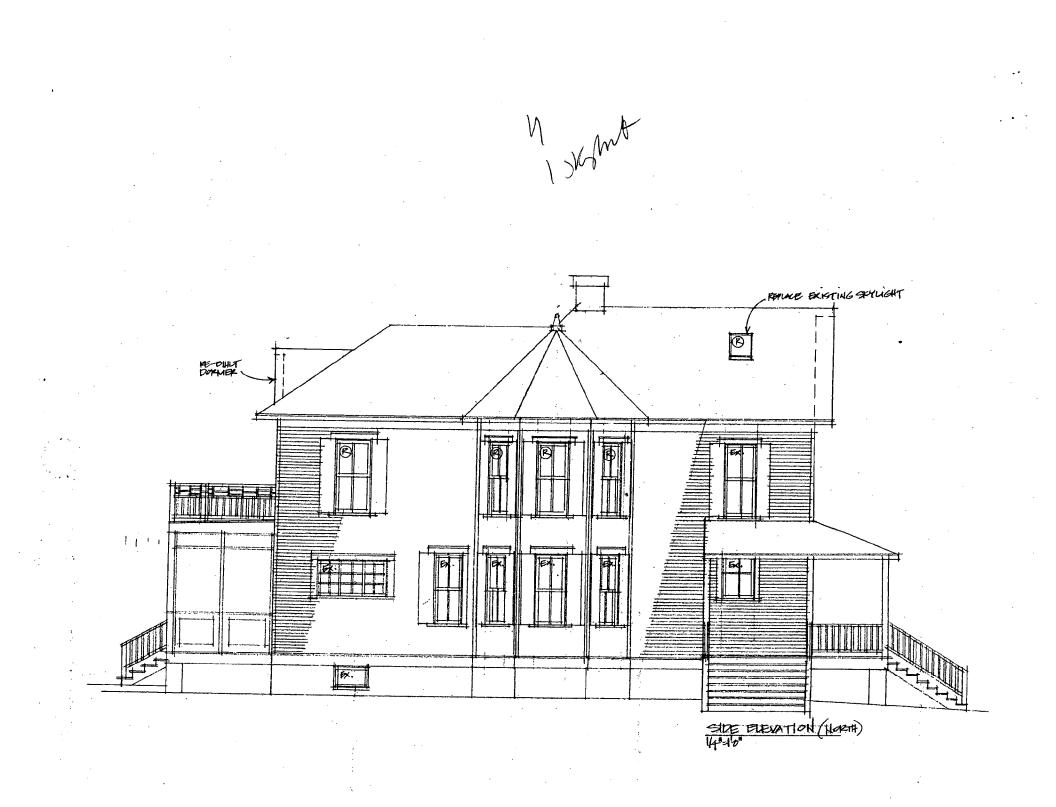

SUBJECT: Historic Area Work Permit #489158, Repairs and replacement on fire-damaged house

The Montgomery County Historic Preservation Commission (HPC) has reviewed the attached application for a Historic Area Work Permit (HAWP). This application was approved at the July 23, 2008 meeting.

Address: 7315 Piney Branch Road, Takoma Park

This HAWP approval is subject to the general condition that the applicant will obtain all other applicable Montgomery County or local government agency permits. After the issuance of these permits, the applicant must contact this Historic Preservation Office if any changes to the approved plan are made.