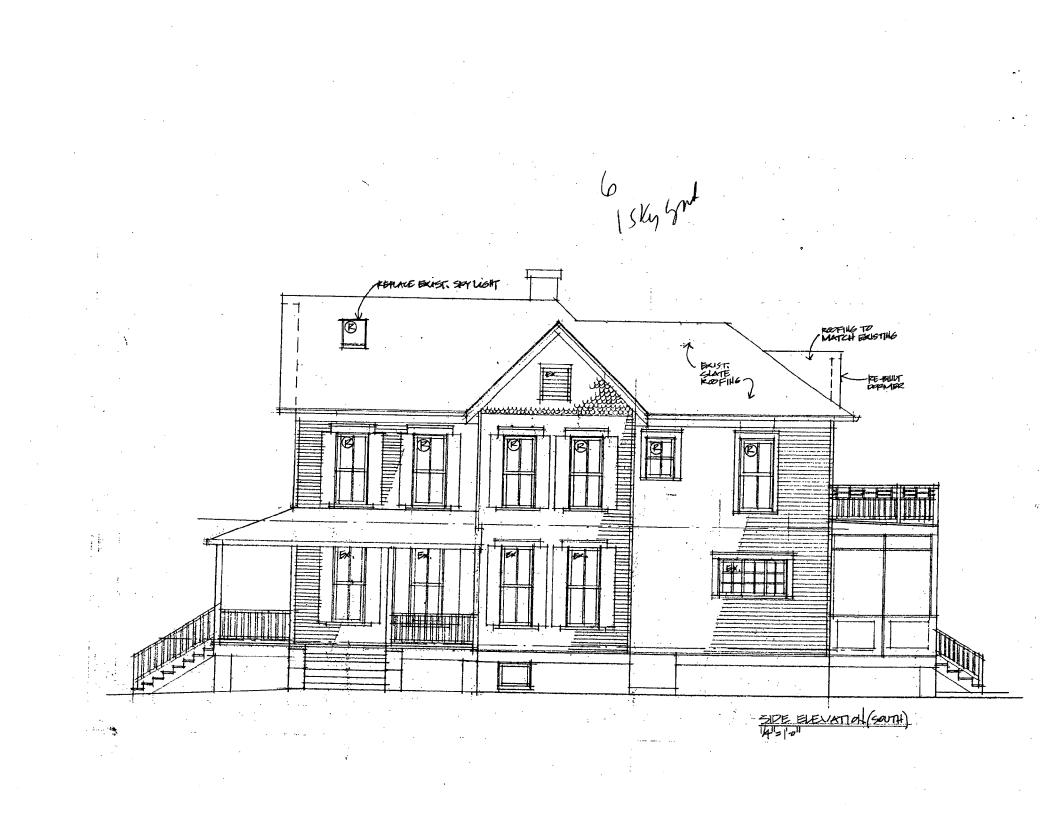

SUBJECT: Historic Area Work Permit #489158, Repairs and replacement on fire-damaged house

The Montgomery County Historic Preservation Commission (HPC) has reviewed the attached application for a Historic Area Work Permit (HAWP). This application was approved at the July 23, 2008 meeting.

Address: 7315 Piney Branch Road, Takoma Park

This HAWP approval is subject to the general condition that the applicant will obtain all other applicable Montgomery County or local government agency permits. After the issuance of these permits, the applicant must contact this Historic Preservation Office if any changes to the approved plan are made.