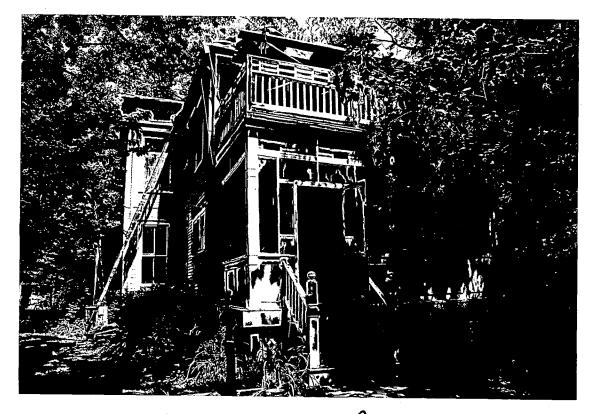

SUBJECT: Historic Area Work Permit #489158, Repairs and replacement on fire-damaged house

The Montgomery County Historic Preservation Commission (HPC) has reviewed the attached application for a Historic Area Work Permit (HAWP). This application was approved at the July 23, 2008 meeting.

Address: 7315 Piney Branch Road, Takoma Park

This HAWP approval is subject to the general condition that the applicant will obtain all other applicable Montgomery County or local government agency permits. After the issuance of these permits, the applicant must contact this Historic Preservation Office if any changes to the approved plan are made.