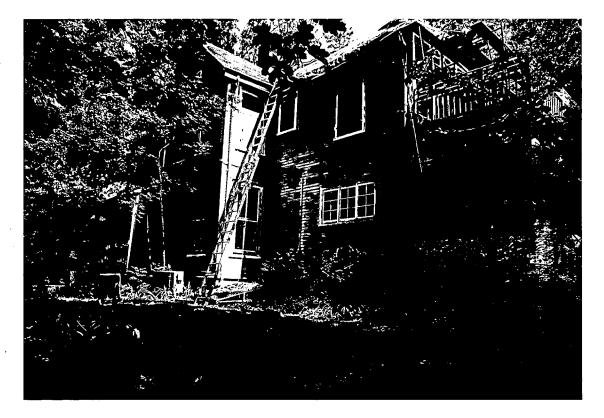

SUBJECT: Historic Area Work Permit #489158, Repairs and replacement on fire-damaged house

The Montgomery County Historic Preservation Commission (HPC) has reviewed the attached application for a Historic Area Work Permit (HAWP). This application was approved at the July 23, 2008 meeting.

Address: 7315 Piney Branch Road, Takoma Park

This HAWP approval is subject to the general condition that the applicant will obtain all other applicable Montgomery County or local government agency permits. After the issuance of these permits, the applicant must contact this Historic Preservation Office if any changes to the approved plan are made.