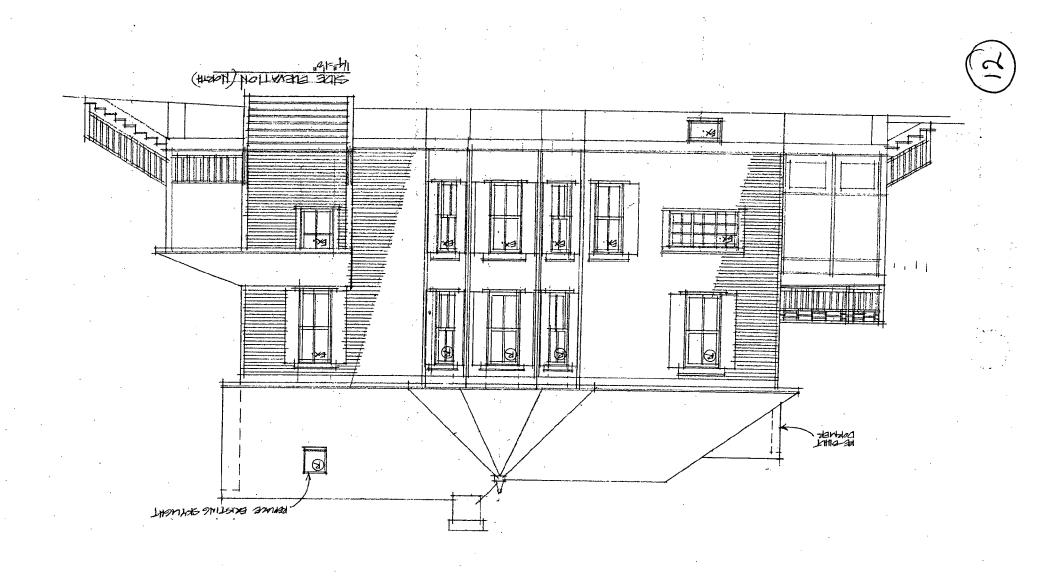

SUBJECT: Historic Area Work Permit #489158, Repairs and replacement on fire-damaged house

The Montgomery County Historic Preservation Commission (HPC) has reviewed the attached application for a Historic Area Work Permit (HAWP). This application was approved at the July 23, 2008 meeting.

Address: 7315 Piney Branch Road, Takoma Park

This HAWP approval is subject to the general condition that the applicant will obtain all other applicable Montgomery County or local government agency permits. After the issuance of these permits, the applicant must contact this Historic Preservation Office if any changes to the approved plan are made.