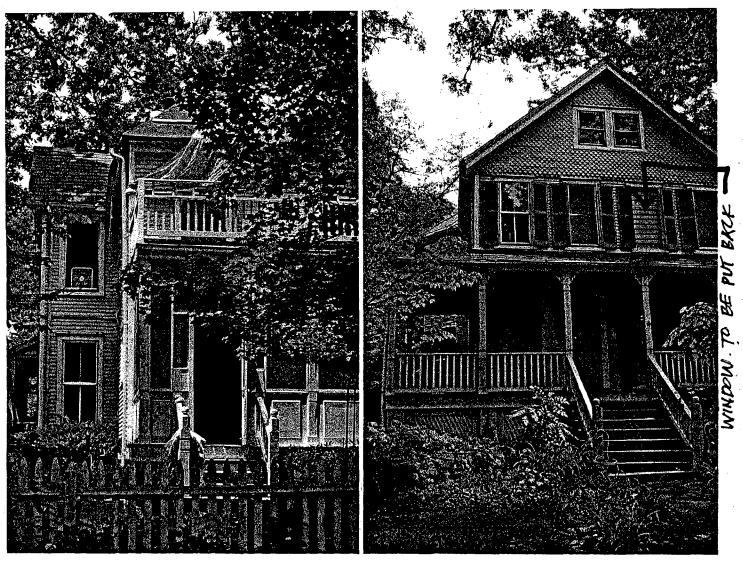

SUBJECT: Historic Area Work Permit #489158, Repairs and replacement on fire-damaged house

The Montgomery County Historic Preservation Commission (HPC) has reviewed the attached application for a Historic Area Work Permit (HAWP). This application was approved at the July 23, 2008 meeting.

Address: 7315 Piney Branch Road, Takoma Park

This HAWP approval is subject to the general condition that the applicant will obtain all other applicable Montgomery County or local government agency permits. After the issuance of these permits, the applicant must contact this Historic Preservation Office if any changes to the approved plan are made.