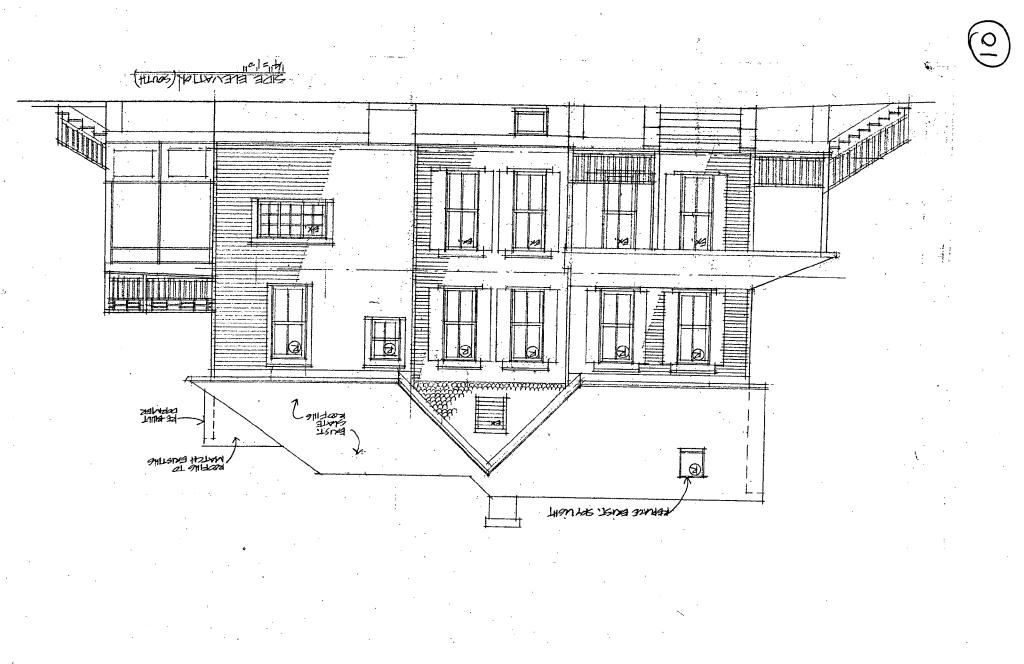

SUBJECT: Historic Area Work Permit #489158, Repairs and replacement on fire-damaged house

The Montgomery County Historic Preservation Commission (HPC) has reviewed the attached application for a Historic Area Work Permit (HAWP). This application was approved at the July 23, 2008 meeting.

Address: 7315 Piney Branch Road, Takoma Park

This HAWP approval is subject to the general condition that the applicant will obtain all other applicable Montgomery County or local government agency permits. After the issuance of these permits, the applicant must contact this Historic Preservation Office if any changes to the approved plan are made.