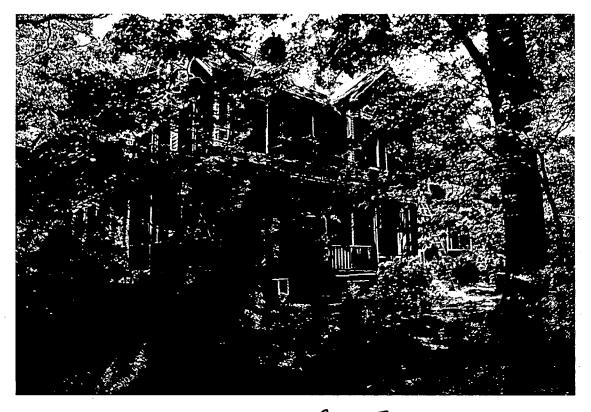

SUBJECT: Historic Area Work Permit #489158, Repairs and replacement on fire-damaged house

The Montgomery County Historic Preservation Commission (HPC) has reviewed the attached application for a Historic Area Work Permit (HAWP). This application was approved at the July 23, 2008 meeting.

Address: 7315 Piney Branch Road, Takoma Park

This HAWP approval is subject to the general condition that the applicant will obtain all other applicable Montgomery County or local government agency permits. After the issuance of these permits, the applicant must contact this Historic Preservation Office if any changes to the approved plan are made.