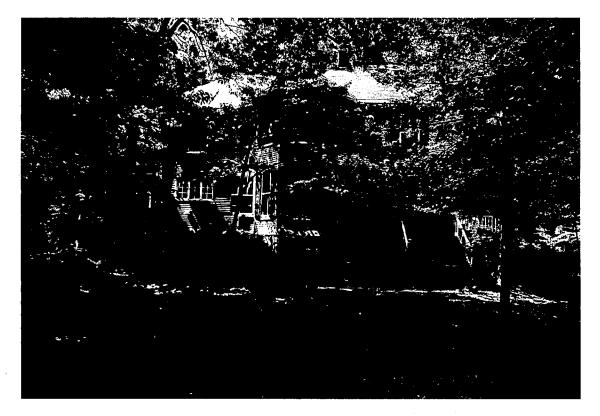

SUBJECT: Historic Area Work Permit #489158, Repairs and replacement on fire-damaged house

The Montgomery County Historic Preservation Commission (HPC) has reviewed the attached application for a Historic Area Work Permit (HAWP). This application was approved at the July 23, 2008 meeting.

Address: 7315 Piney Branch Road, Takoma Park

This HAWP approval is subject to the general condition that the applicant will obtain all other applicable Montgomery County or local government agency permits. After the issuance of these permits, the applicant must contact this Historic Preservation Office if any changes to the approved plan are made.