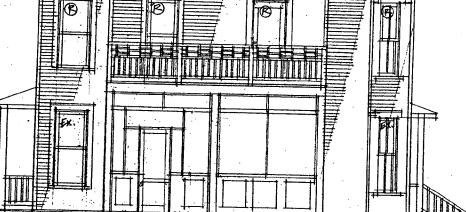

SUBJECT: Historic Area Work Permit #489158, Repairs and replacement on fire-damaged house

The Montgomery County Historic Preservation Commission (HPC) has reviewed the attached application for a Historic Area Work Permit (HAWP). This application was approved at the July 23, 2008 meeting.

Address: 7315 Piney Branch Road, Takoma Park

This HAWP approval is subject to the general condition that the applicant will obtain all other applicable Montgomery County or local government agency permits. After the issuance of these permits, the applicant must contact this Historic Preservation Office if any changes to the approved plan are made.