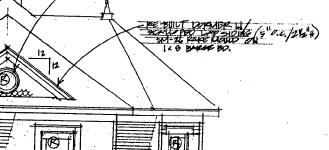

SUBJECT: Historic Area Work Permit #489158, Repairs and replacement on fire-damaged house

The Montgomery County Historic Preservation Commission (HPC) has reviewed the attached application for a Historic Area Work Permit (HAWP). This application was approved at the July 23, 2008 meeting.

Address: 7315 Piney Branch Road, Takoma Park

This HAWP approval is subject to the general condition that the applicant will obtain all other applicable Montgomery County or local government agency permits. After the issuance of these permits, the applicant must contact this Historic Preservation Office if any changes to the approved plan are made.