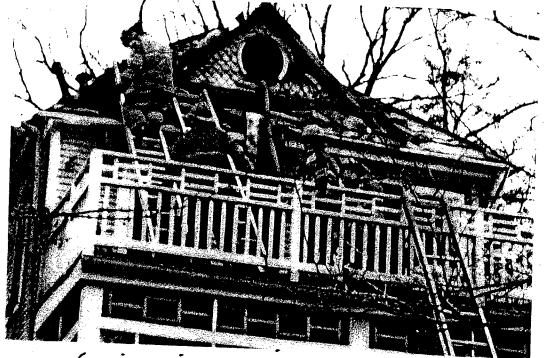

SUBJECT: Historic Area Work Permit #489158, Repairs and replacement on fire-damaged house

The Montgomery County Historic Preservation Commission (HPC) has reviewed the attached application for a Historic Area Work Permit (HAWP). This application was approved at the July 23, 2008 meeting.

Address: 7315 Piney Branch Road, Takoma Park

This HAWP approval is subject to the general condition that the applicant will obtain all other applicable Montgomery County or local government agency permits. After the issuance of these permits, the applicant must contact this Historic Preservation Office if any changes to the approved plan are made.