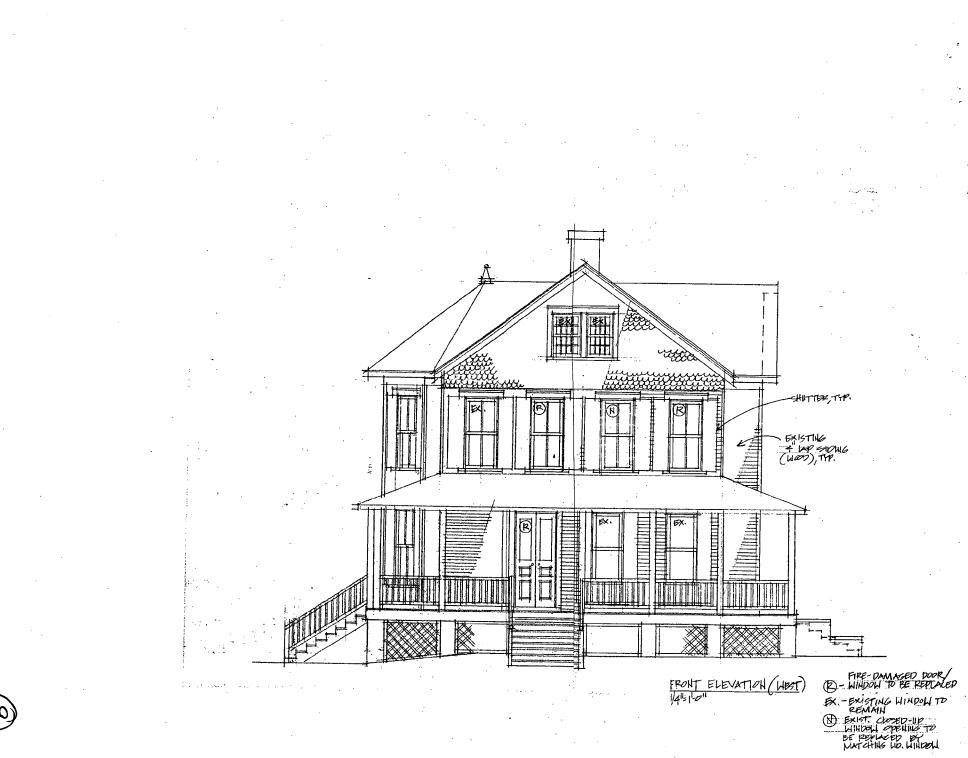

SUBJECT: Historic Area Work Permit #489158, Repairs and replacement on fire-damaged house

The Montgomery County Historic Preservation Commission (HPC) has reviewed the attached application for a Historic Area Work Permit (HAWP). This application was approved at the July 23, 2008 meeting.

Address: 7315 Piney Branch Road, Takoma Park

This HAWP approval is subject to the general condition that the applicant will obtain all other applicable Montgomery County or local government agency permits. After the issuance of these permits, the applicant must contact this Historic Preservation Office if any changes to the approved plan are made.