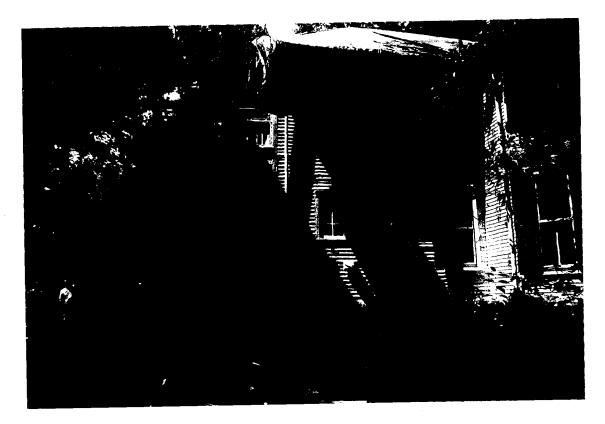

SUBJECT: Historic Area Work Permit #489158, Repairs and replacement on fire-damaged house

The Montgomery County Historic Preservation Commission (HPC) has reviewed the attached application for a Historic Area Work Permit (HAWP). This application was approved at the July 23, 2008 meeting.

Address: 7315 Piney Branch Road, Takoma Park

This HAWP approval is subject to the general condition that the applicant will obtain all other applicable Montgomery County or local government agency permits. After the issuance of these permits, the applicant must contact this Historic Preservation Office if any changes to the approved plan are made.