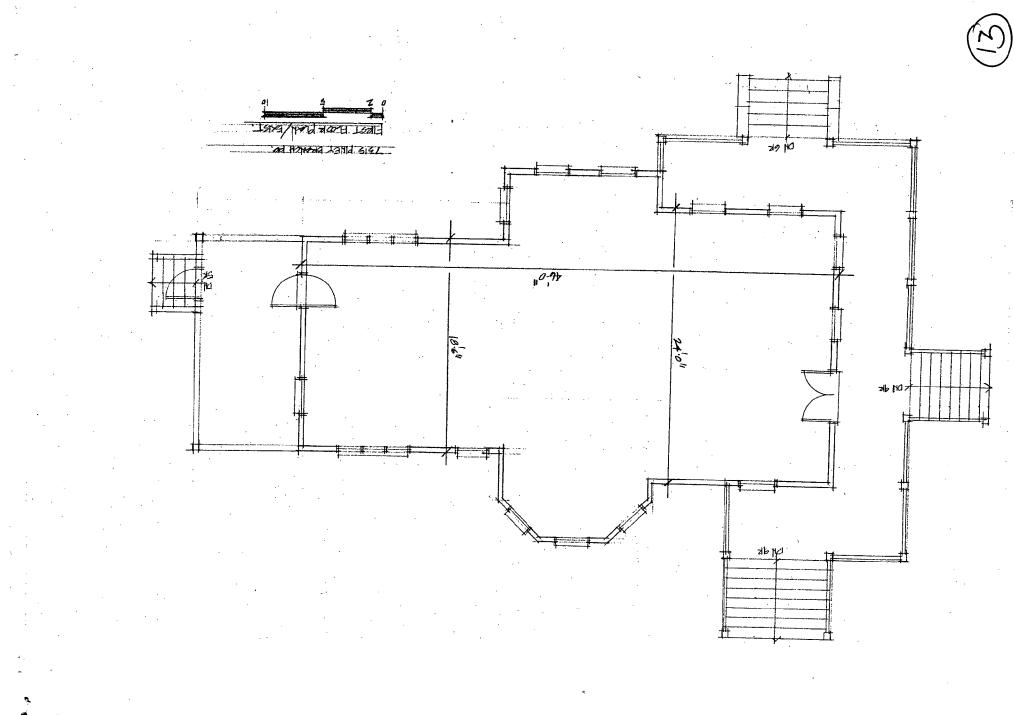

SUBJECT: Historic Area Work Permit #489158, Repairs and replacement on fire-damaged house

The Montgomery County Historic Preservation Commission (HPC) has reviewed the attached application for a Historic Area Work Permit (HAWP). This application was approved at the July 23, 2008 meeting.

Address: 7315 Piney Branch Road, Takoma Park

This HAWP approval is subject to the general condition that the applicant will obtain all other applicable Montgomery County or local government agency permits. After the issuance of these permits, the applicant must contact this Historic Preservation Office if any changes to the approved plan are made.