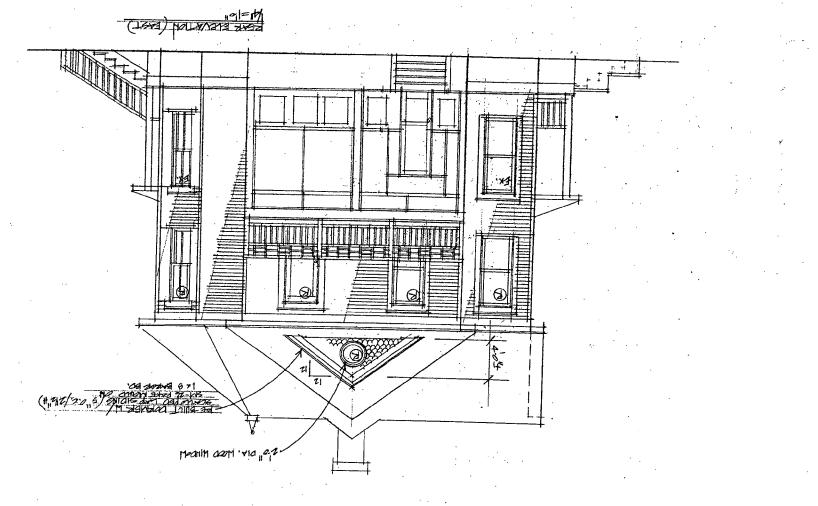

SUBJECT: Historic Area Work Permit #489158, Repairs and replacement on fire-damaged house

The Montgomery County Historic Preservation Commission (HPC) has reviewed the attached application for a Historic Area Work Permit (HAWP). This application was approved at the July 23, 2008 meeting.

Address: 7315 Piney Branch Road, Takoma Park

This HAWP approval is subject to the general condition that the applicant will obtain all other applicable Montgomery County or local government agency permits. After the issuance of these permits, the applicant must contact this Historic Preservation Office if any changes to the approved plan are made.