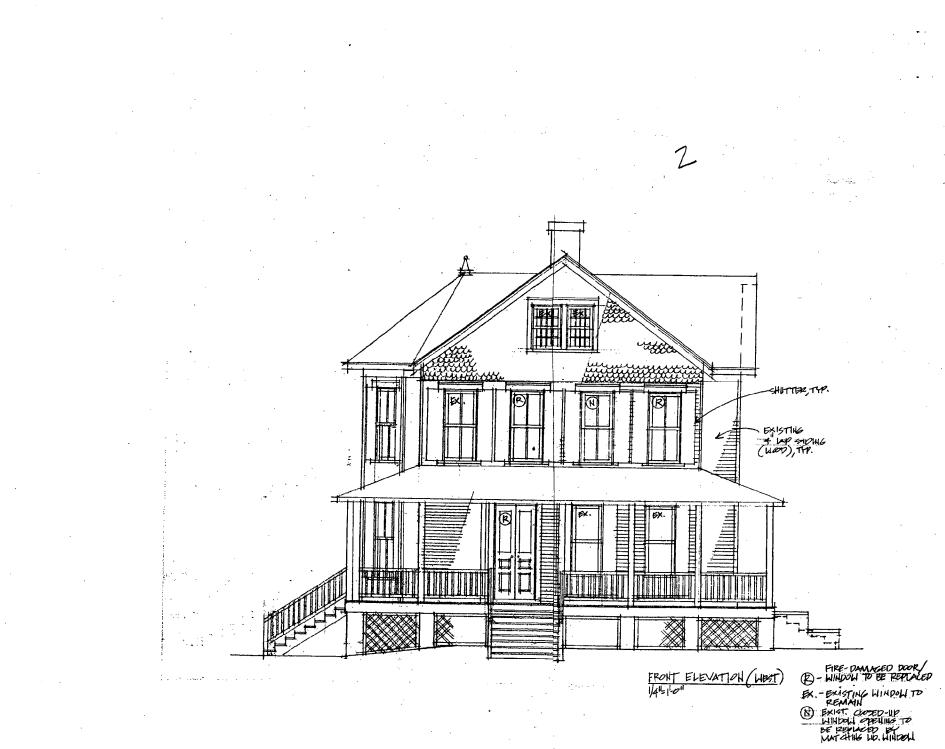

SUBJECT: Historic Area Work Permit #489158, Repairs and replacement on fire-damaged house

The Montgomery County Historic Preservation Commission (HPC) has reviewed the attached application for a Historic Area Work Permit (HAWP). This application was approved at the July 23, 2008 meeting.

Address: 7315 Piney Branch Road, Takoma Park

This HAWP approval is subject to the general condition that the applicant will obtain all other applicable Montgomery County or local government agency permits. After the issuance of these permits, the applicant must contact this Historic Preservation Office if any changes to the approved plan are made.