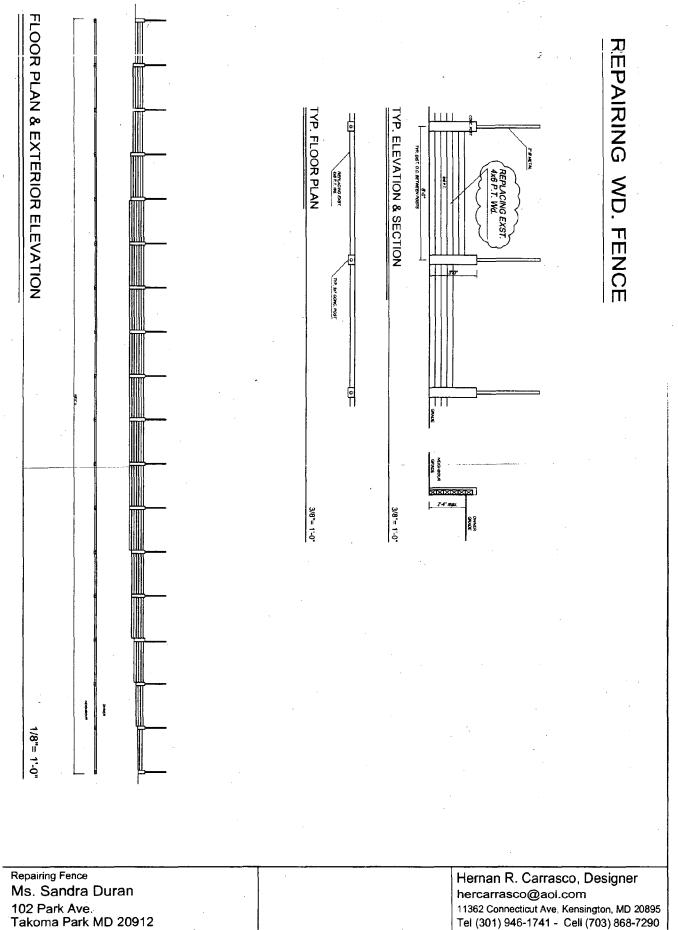

# **REPAIRING WD. FENCE**

## FLOOR PLAN & EXTERIOR ELEVATION

Π

REFURN TO DEPARTMENT OF PERMITTING SERVICES 255 ROGAVILLE PIKE 2nd FLOOR ROCKVILLE MD 20859 240 777 9.17

DPS - #8

N. 1 B

T

HISTORIC PRESERVATION COMMISSION 301/563-3400

## **DESCRIPTION:**

## **REPAIRING FENCE**

# THIS 1 DAY JOB CONSISTS ON REPLACING THE OLD 4x6 P.T. WOOD IN BETWEEN CONC. POSTS.

## THESE WILL BE PLACED ON THE SAME LOCATION.