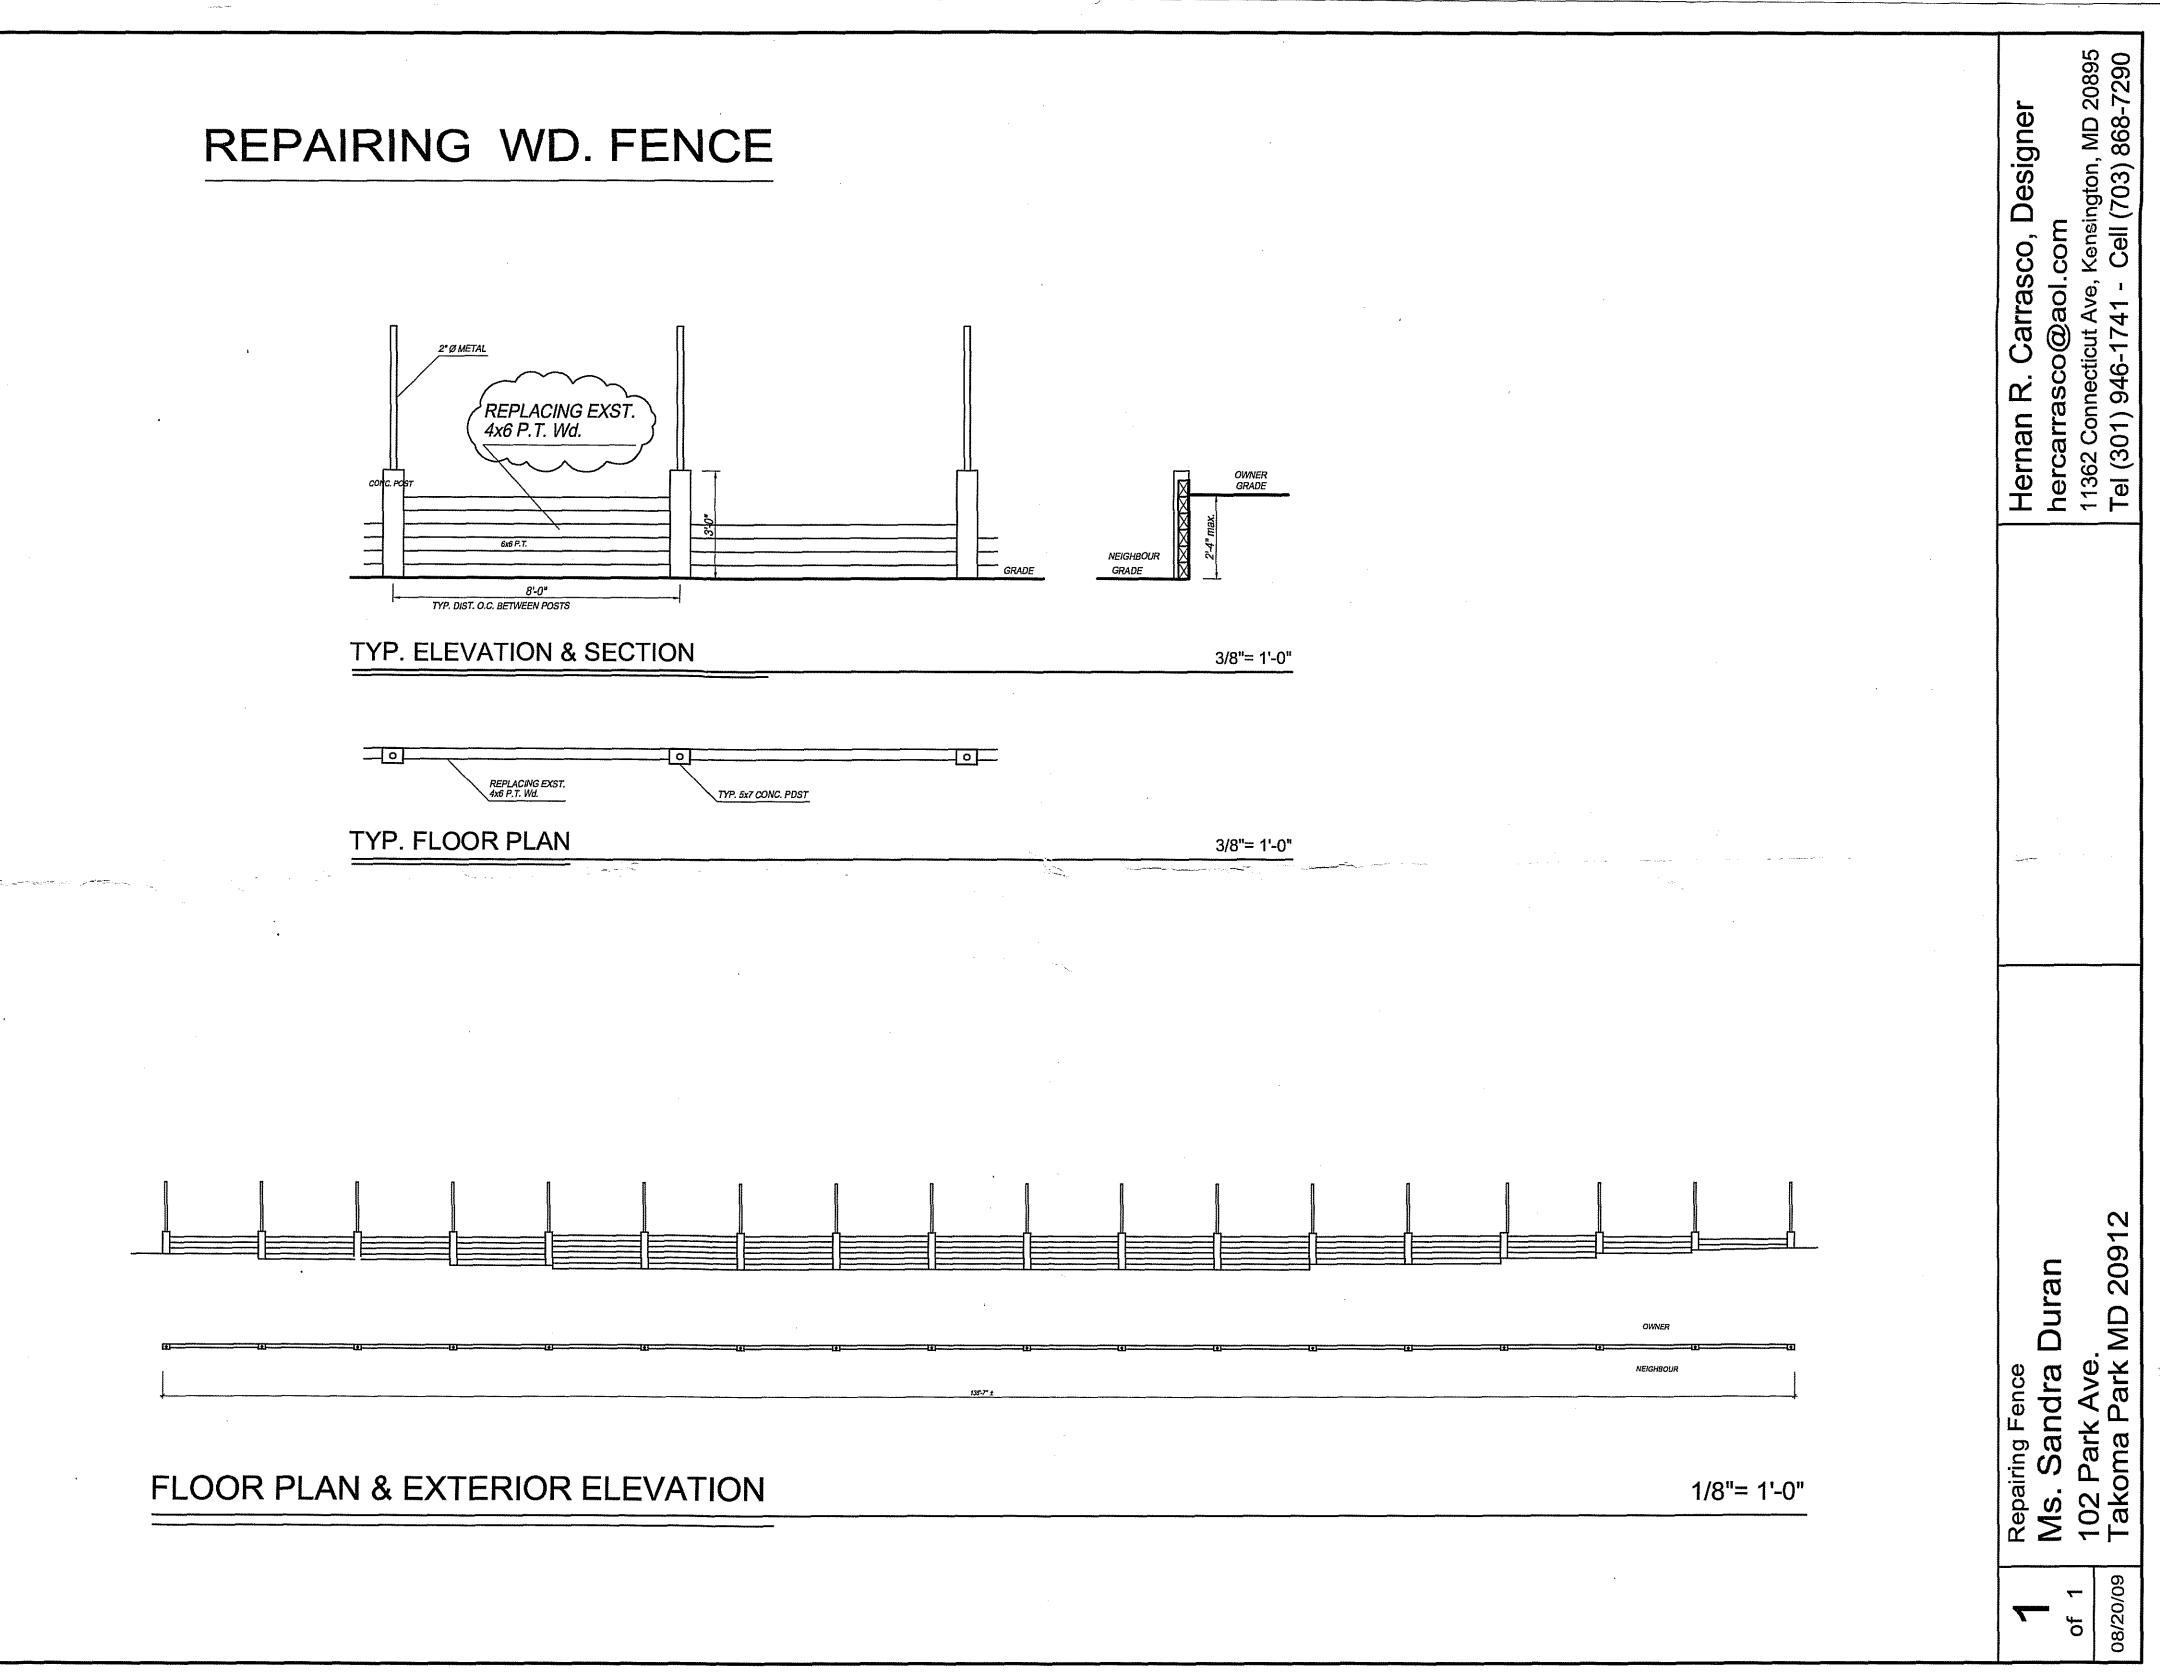

# **REPAIRING WD. FENCE**

## **REPAIRING FENCE**

# THIS 1 DAY JOB CONSISTS ON REPLACING THE OLD 4x6 P.T. WOOD IN BETWEEN CONC. POSTS.

## THESE WILL BE PLACED ON THE SAME LOCATION.