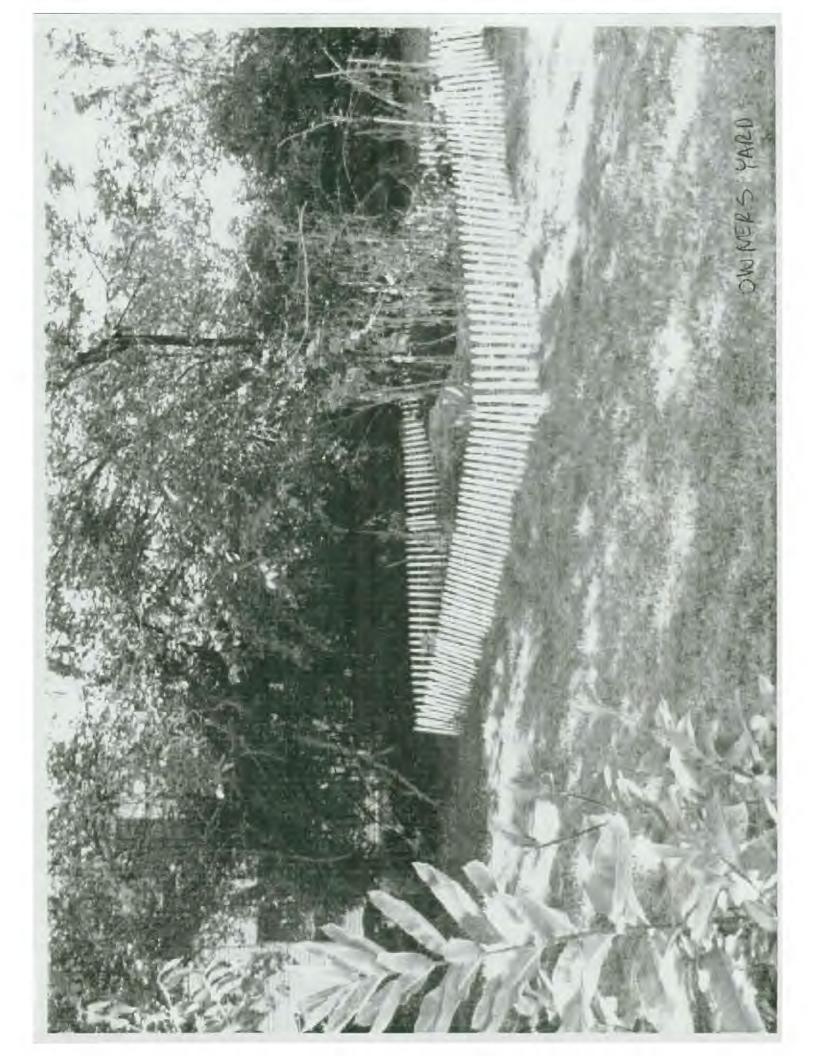

## **REPAIRING FENCE**

# THIS 1 DAY JOB CONSISTS ON REPLACING THE OLD 4x6 P.T. WOOD IN BETWEEN CONC. POSTS.

## THESE WILL BE PLACED ON THE SAME LOCATION.