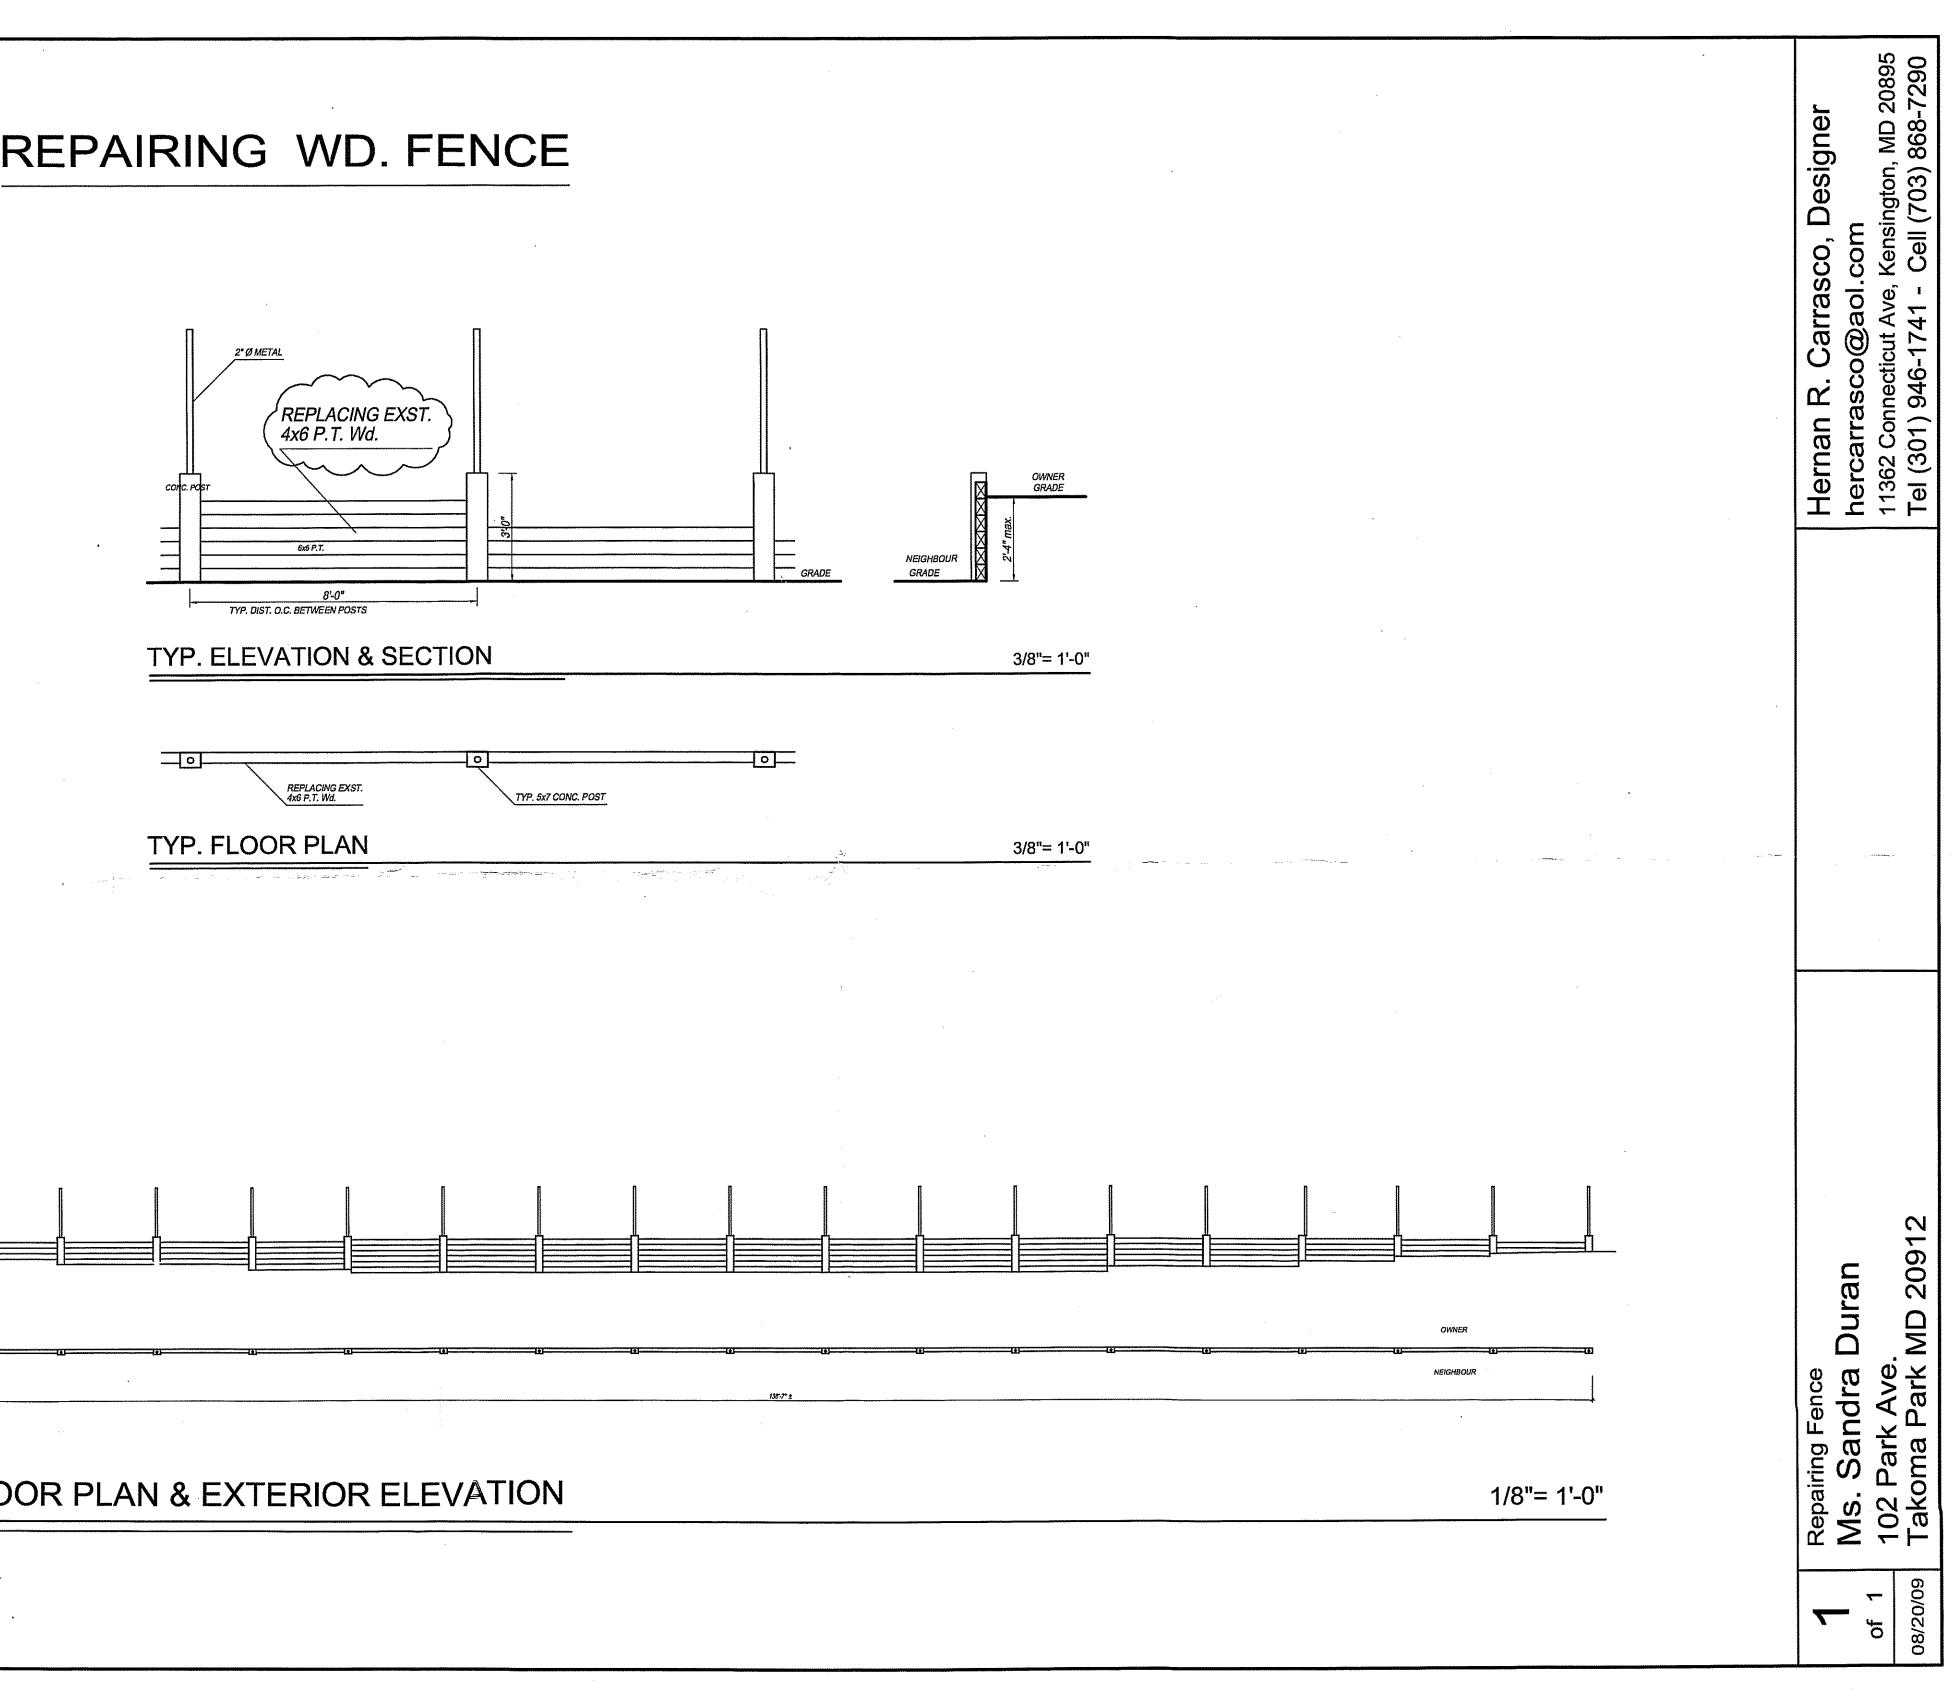

# **REPAIRING WD. FENCE**

## **REPAIRING FENCE**

# THIS 1 DAY JOB CONSISTS ON REPLACING THE OLD 4x6 P.T. WOOD IN BETWEEN CONC. POSTS.

## THESE WILL BE PLACED ON THE SAME LOCATION.