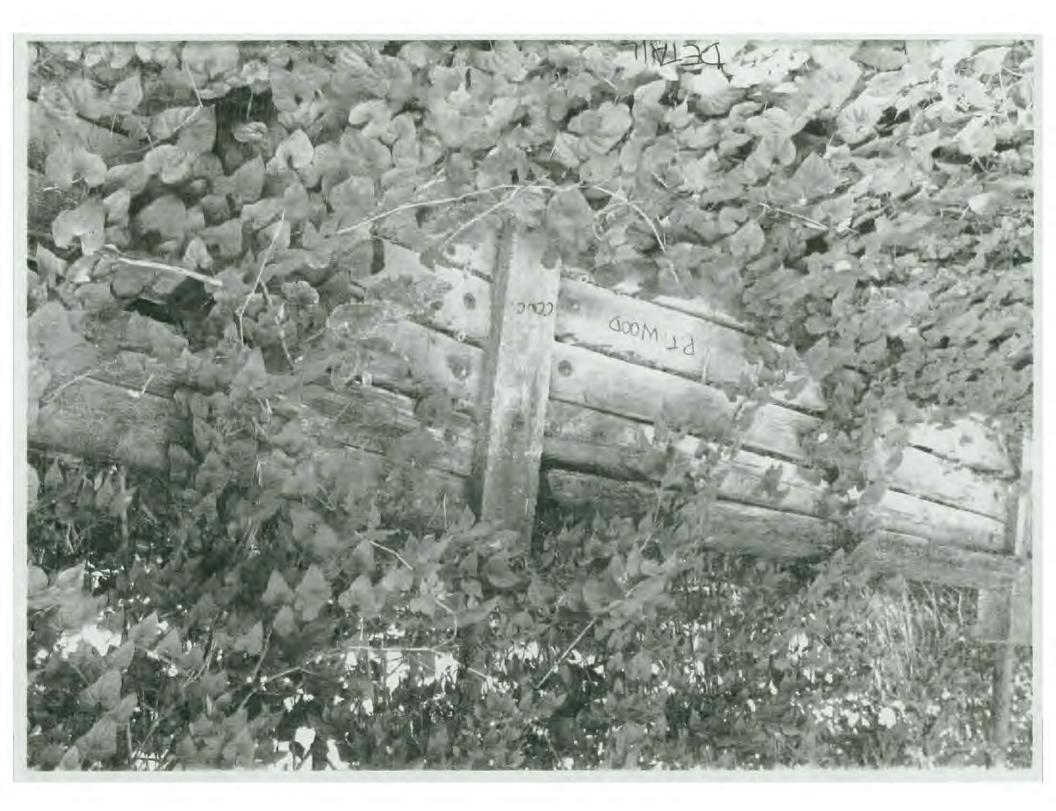

## **REPAIRING FENCE**

# THIS 1 DAY JOB CONSISTS ON REPLACING THE OLD 4x6 P.T. WOOD IN BETWEEN CONC. POSTS.

## THESE WILL BE PLACED ON THE SAME LOCATION.