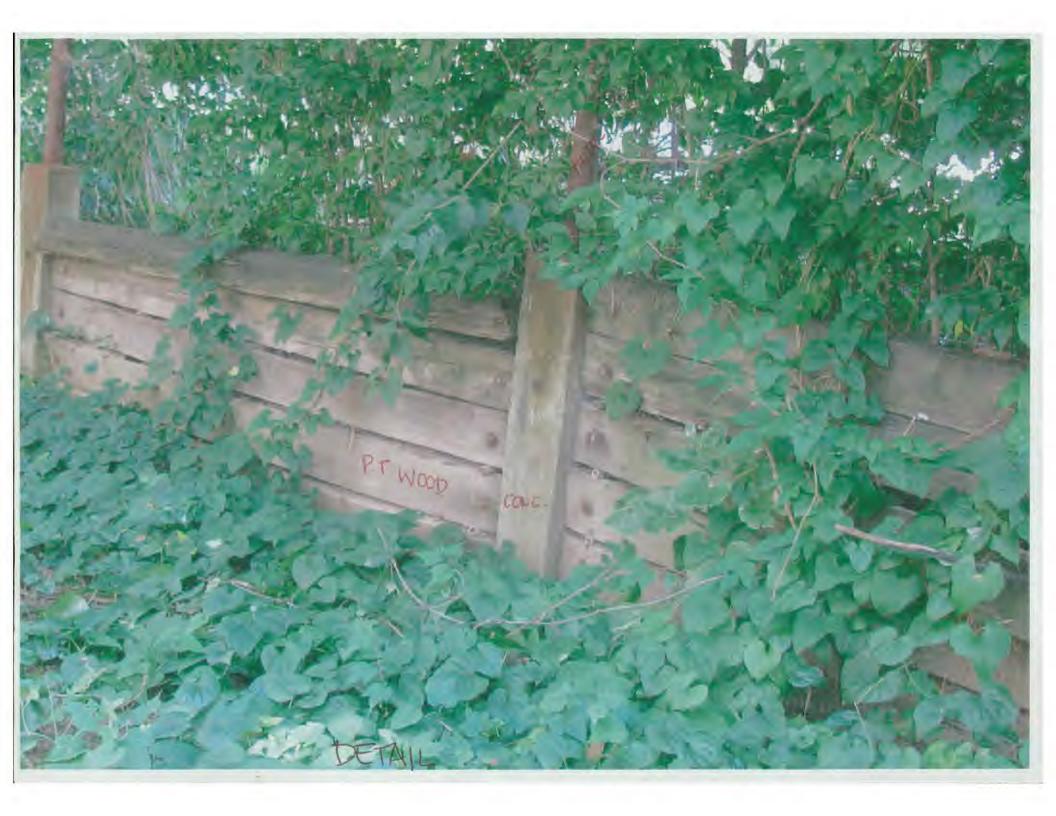

# THIS 1 DAY JOB CONSISTS ON REPLACING THE OLD 4x6 P.T. WOOD IN BETWEEN CONC. POSTS.