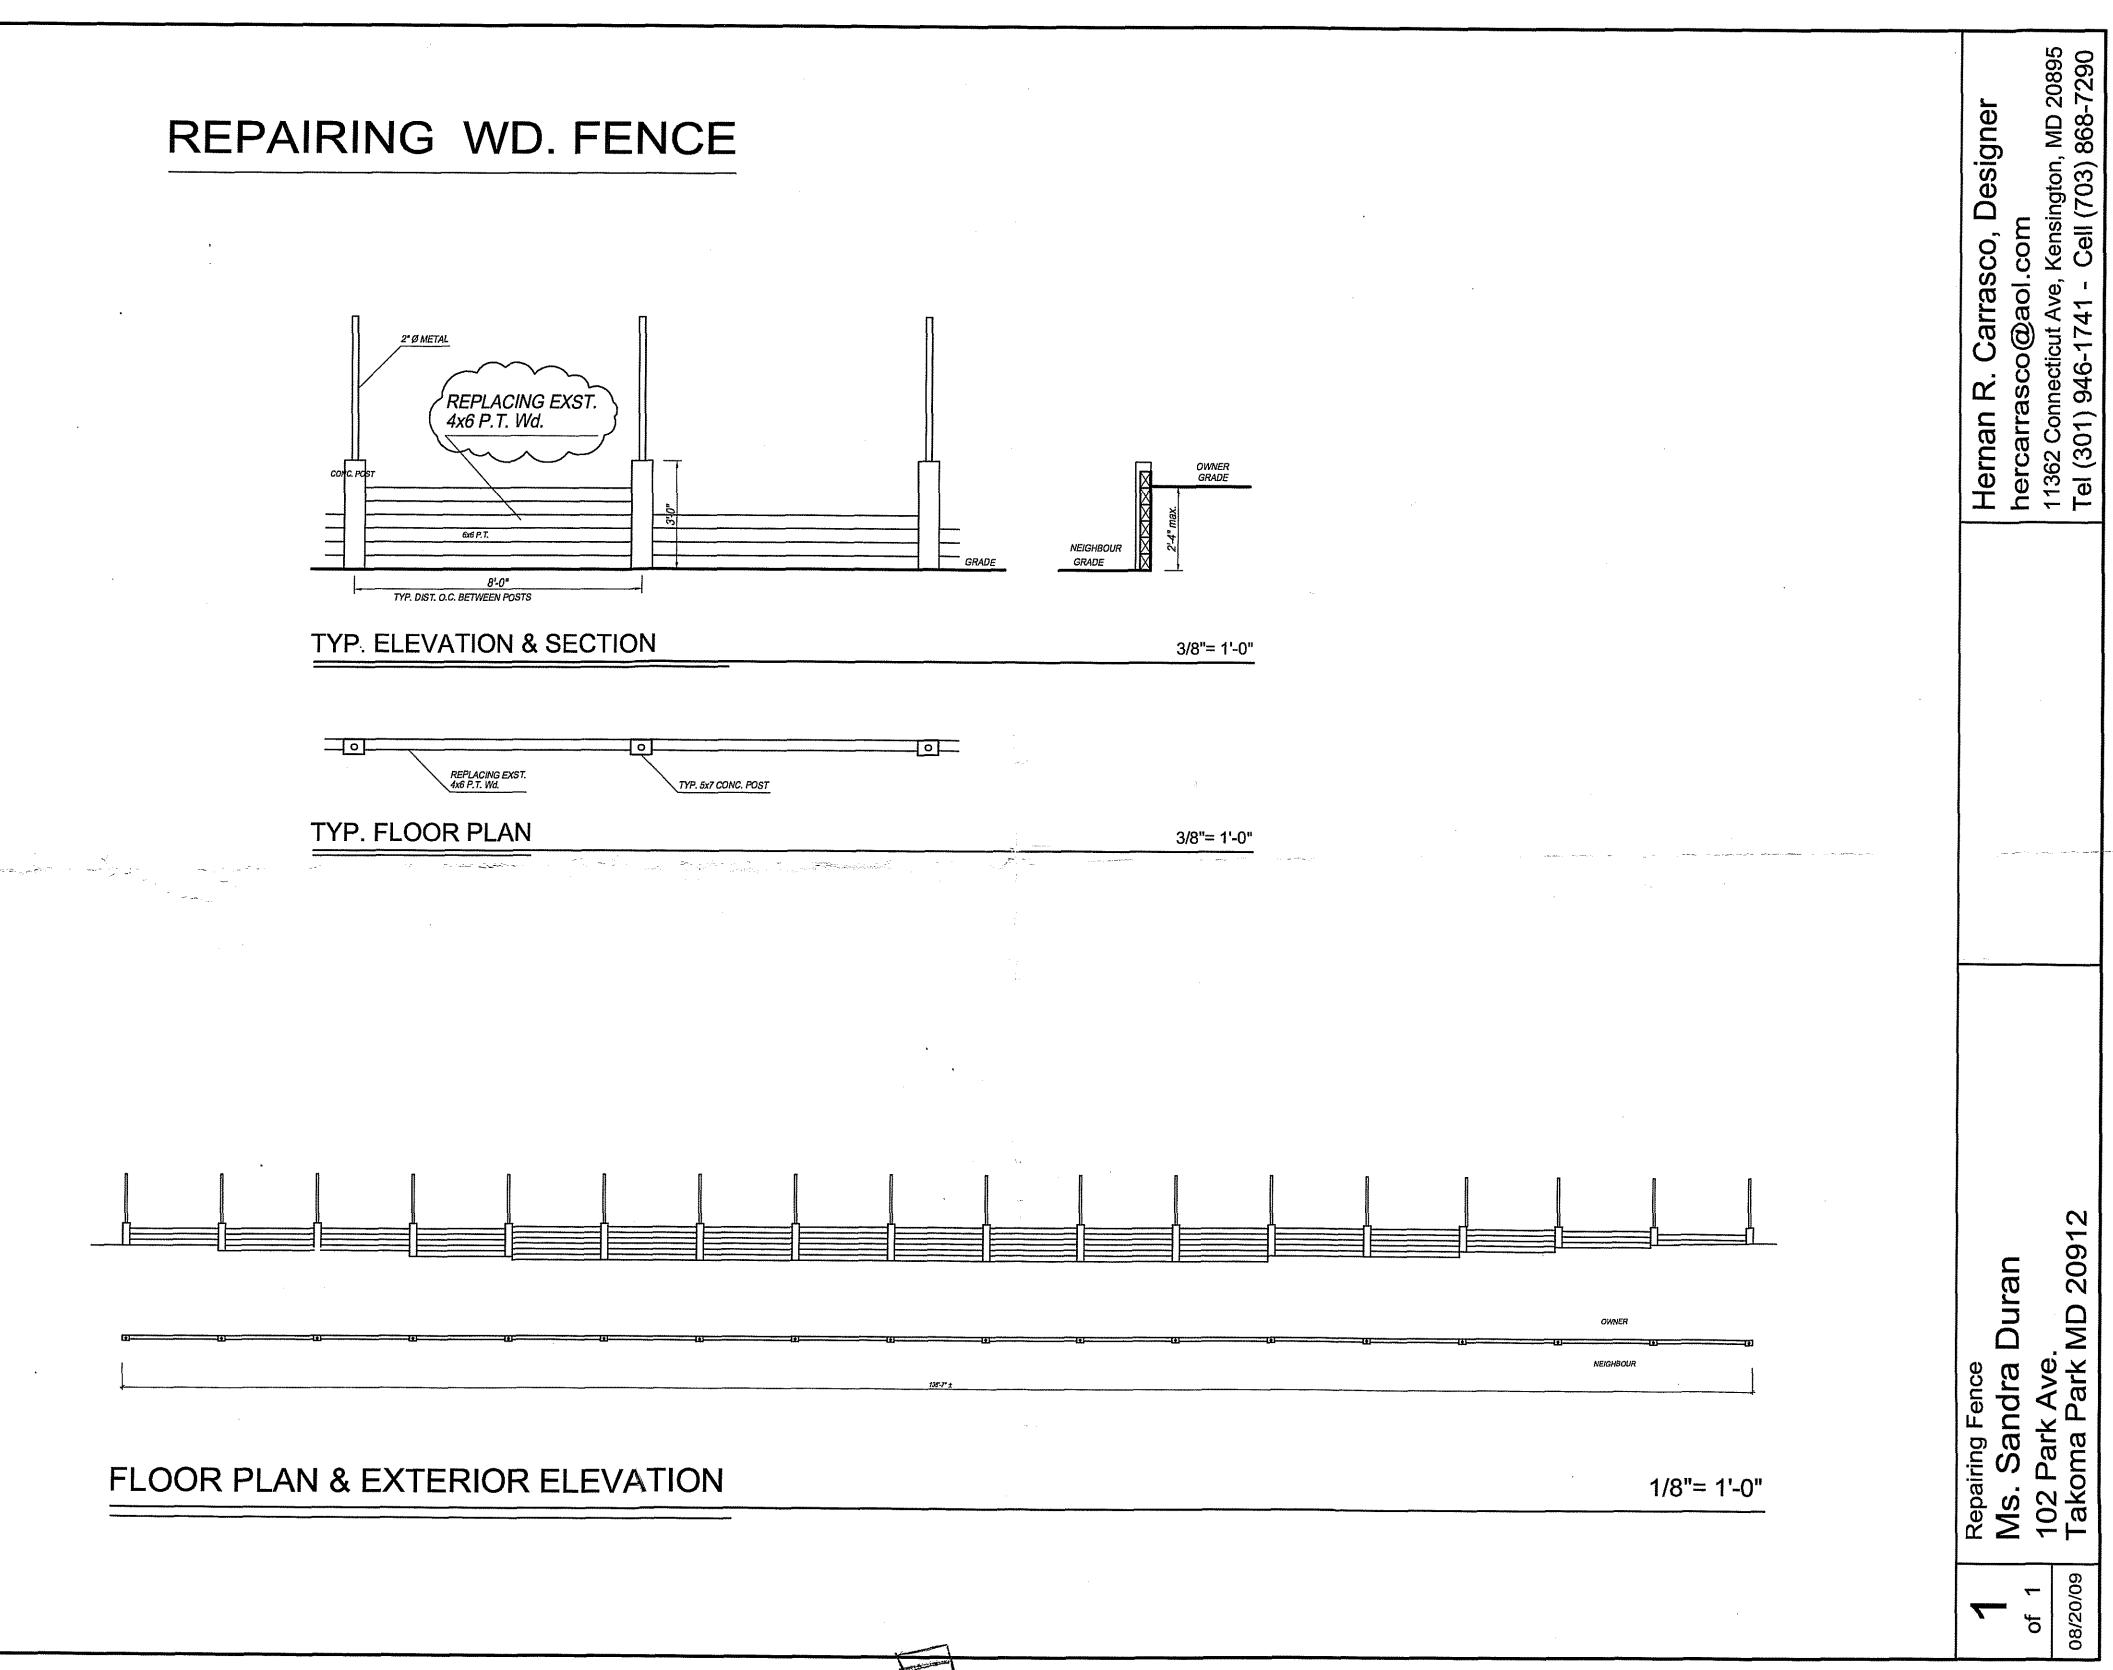

# **REPAIRING WD. FENCE**

## **REPAIRING FENCE**

# THIS 1 DAY JOB CONSISTS ON REPLACING THE OLD 4x6 P.T. WOOD IN BETWEEN CONC. POSTS.

## THESE WILL BE PLACED ON THE SAME LOCATION.