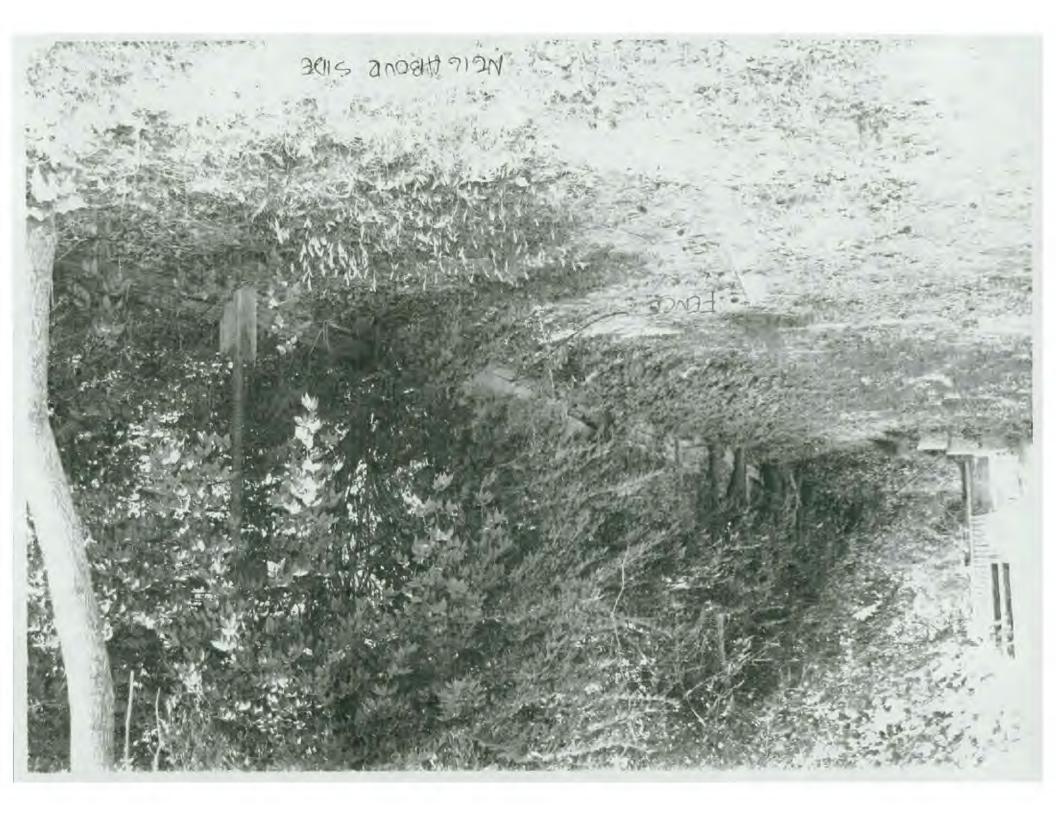

#### 5. PHOTOGRAPHS

- Clearly labeled photographic prints of each facade of existing resource, including details of the affected portions. All labels should be placed on the front of photographs.
- b. Clearly label photographic prints of the resource as viewed from the public right-of-way and of the adjoining properties. All labels should be placed on the front of photographs.