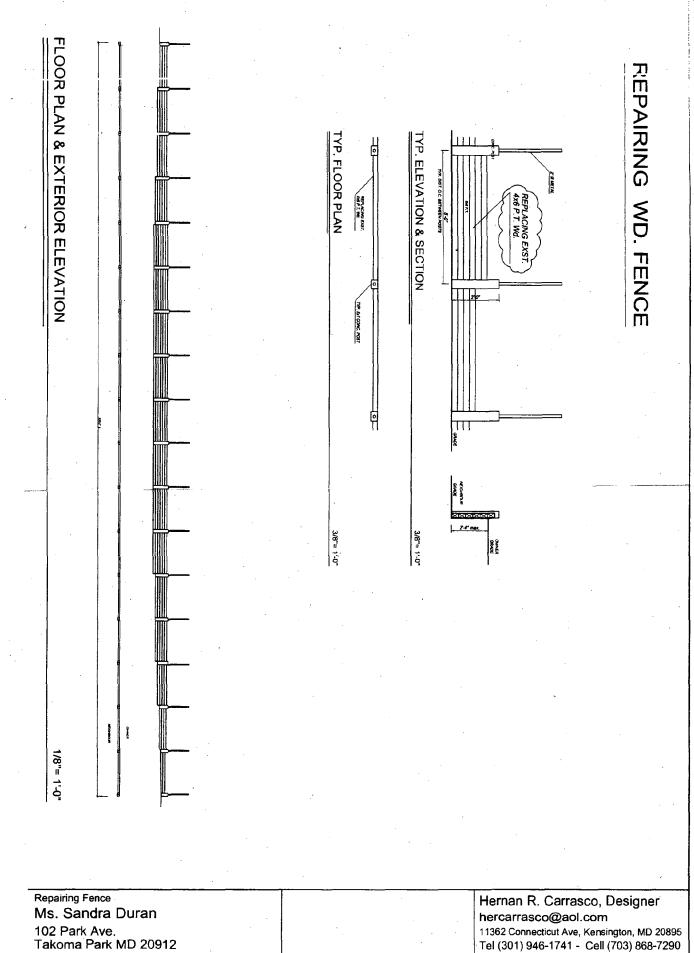

# **REPAIRING WD. FENCE**

## FLOOR PLAN & EXTERIOR ELEVATION

Π

REFURN TO DEPARTMENT OF PERMITTING SERVICES 255 ROGAVILLE PIKE 2nd FLOOR ROCKVILLE MD 20859 240 777 9.17

DPS - #8

N. 1 B

T

HISTORIC PRESERVATION COMMISSION 301/563-3400

## **DESCRIPTION:**

## **REPAIRING FENCE**

# THIS 1 DAY JOB CONSISTS ON REPLACING THE OLD 4x6 P.T. WOOD IN BETWEEN CONC. POSTS.

## THESE WILL BE PLACED ON THE SAME LOCATION.