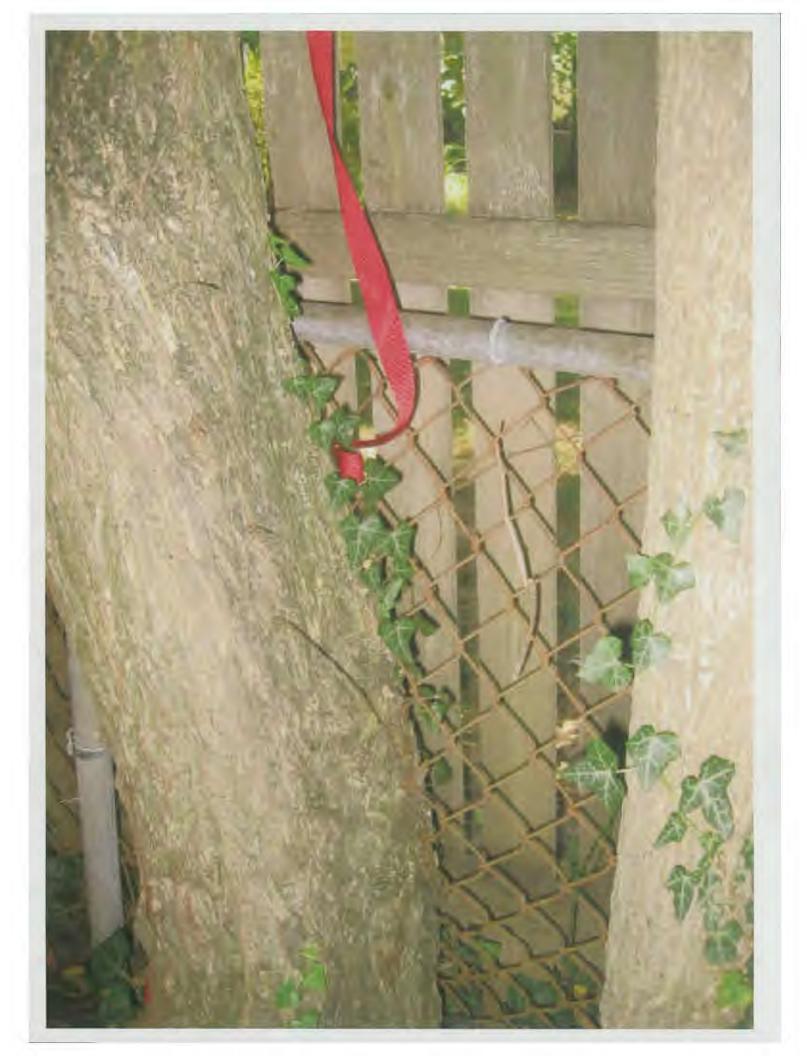

#### 1. Written Description:

a. Description of existing structure(s) and environmental setting, including their historical features and significance:

The property is a 6500 sq. ft plot containing a 32' x 29' house built in 1913 and a detached 22' by 19' garage (unknown construction date). The property has a perimeter chain link fence separating the adjacent properties on the right, left, and rear. There are approximately fifteen (15) trees mostly which are mulberry, elm, two evergreens, hibiscus, and miscellaneous others on the property. There is a concrete sidewalk that extends from the home's rear entrance connecting to the concrete driveway. The driveway extends from the garage on the southern side of the property to Philadelphia Ave. A slate patio extends out from the rear of the house also there is a wood picket fence extending from the rear of the house to the garage. A three (3) swing wooden swing set is set deep in the back yard parallel with the rear fence.

The current fence runs adjacent to trees, some of which have grown around and into the fence.