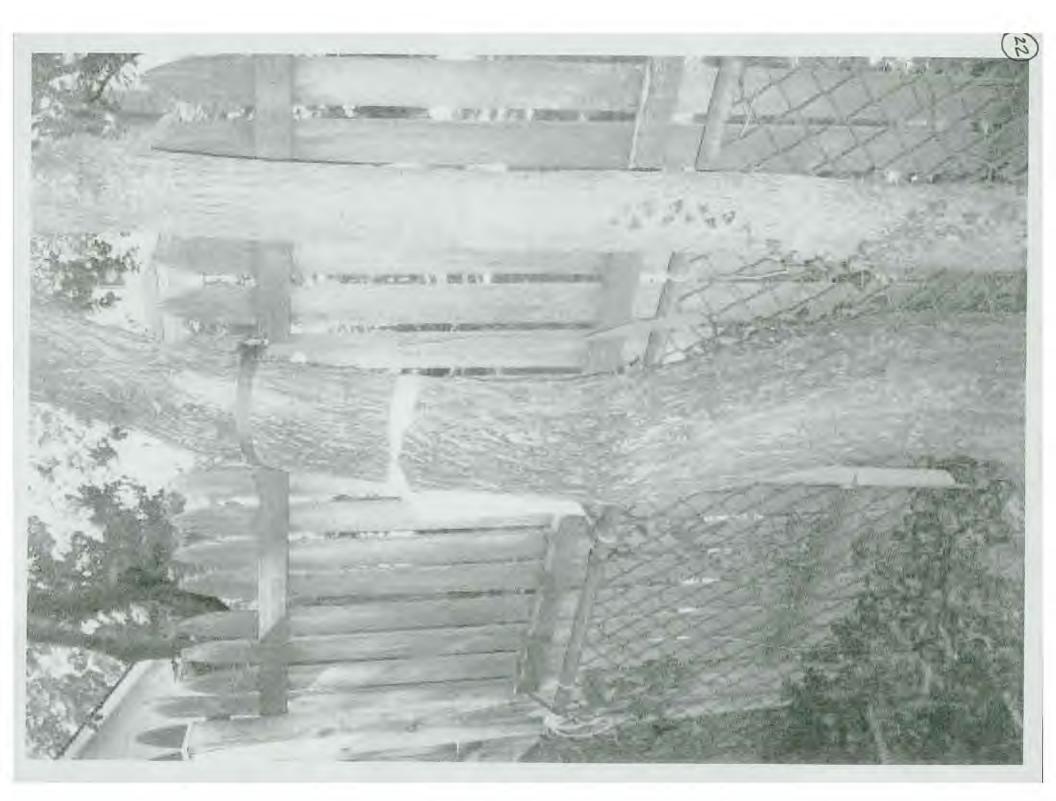

#### 1. Written Description:

a. Description of existing structure(s) and environmental setting, including their historical features and significance:

The property is a 6500 sq. ft plot containing a 32' x 29' house built in 1913 and a detached 22' by 19' garage (unknown construction date). The property has a perimeter chain link fence separating the adjacent properties on the right, left, and rear. There are approximately fifteen (15) trees mostly which are mulberry, elm, two evergreens, hibiscus, and miscellaneous others on the property. There is a concrete sidewalk that extends from the home's rear entrance connecting to the concrete driveway. The driveway extends from the garage on the southern side of the property to Philadelphia Ave. A slate patio extends out from the rear of the house also there is a wood picket fence extending from the rear of the house to the garage. A three (3) swing wooden swing set is set deep in the back yard parallel with the rear fence.

The current fence runs adjacent to trees, some of which have grown around and into the fence.