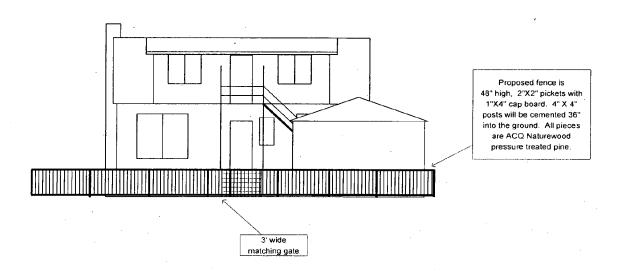

## 11 PHILADELPHIA AVE FRONT ELEVATION \* PROPOSED Proposed fence is 48" high, 2"X2" pickets with 1"X4" cap board. 4" X 4" posts will be cemented 36" into the ground. All pieces are ACQ Naturewood pressure treated pine. 3' wide matching gate Railroad Ties APPROVED Montgomery County Historic Preservation Commission DATE CREATED FENCE LAYOUT: 5/5/2007 SITE PLAN AND 11 PHILADELPHIA AVE ELEVATIONS, VSD DRAWN BY REVISED PATRICK E VOLPE 9/19/2007 1: 120

## 4. Materials / Specifications:

Pressure treated preserved lumber. 4 foot tall flat top picket fence – 2x2 pickets: Long Fence style - Williamsburg with 4x4 posts secured with concrete.