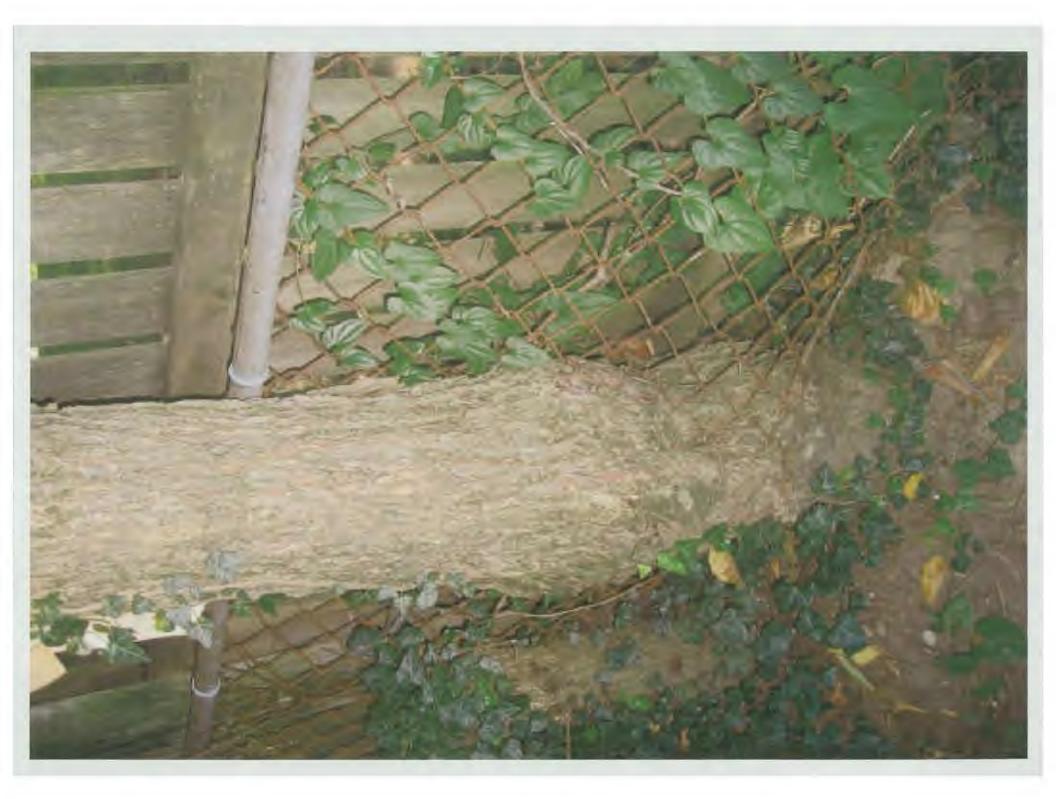

The current fence runs adjacent to trees, some of which have grown around and into the fence.

#### 6. Tree Survey:

The Takoma Park Arborist, Mr. Tom Bolton, performed a site visit at 11 Philadelphia Ave on September 5<sup>th</sup>, 2007. Mr. Bolton examined the site of the fence construction and recommended three (3) trees be removed, two (2) of which are damaged and have grown around the existing chain link fence. These trees targeted for removal are marked with an "X" on the site plan. A copy of the Tree Removal Permit / Waiver Application is enclosed. Below is a copy of the email exchange between us and Mr. Bolton.