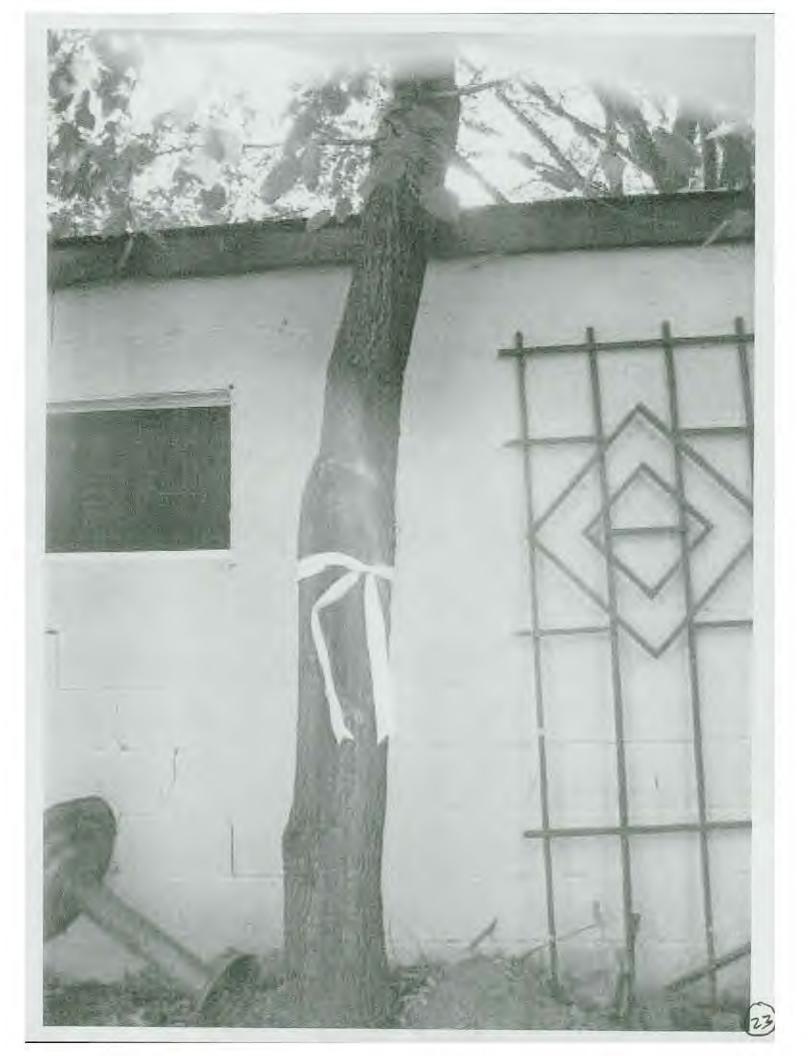

The current fence runs adjacent to trees, some of which have grown around and into the fence.

#### 6. Tree Survey:

The Takoma Park Arborist, Mr. Tom Bolton, performed a site visit at 11 Philadelphia Ave on September 5<sup>th</sup>, 2007. Mr. Bolton examined the site of the fence construction and recommended three (3) trees be removed, two (2) of which are damaged and have grown around the existing chain link fence. These trees targeted for removal are marked with an "X" on the site plan. A copy of the Tree Removal Permit / Waiver Application is enclosed. Below is a copy of the email exchange between us and Mr. Bolton.