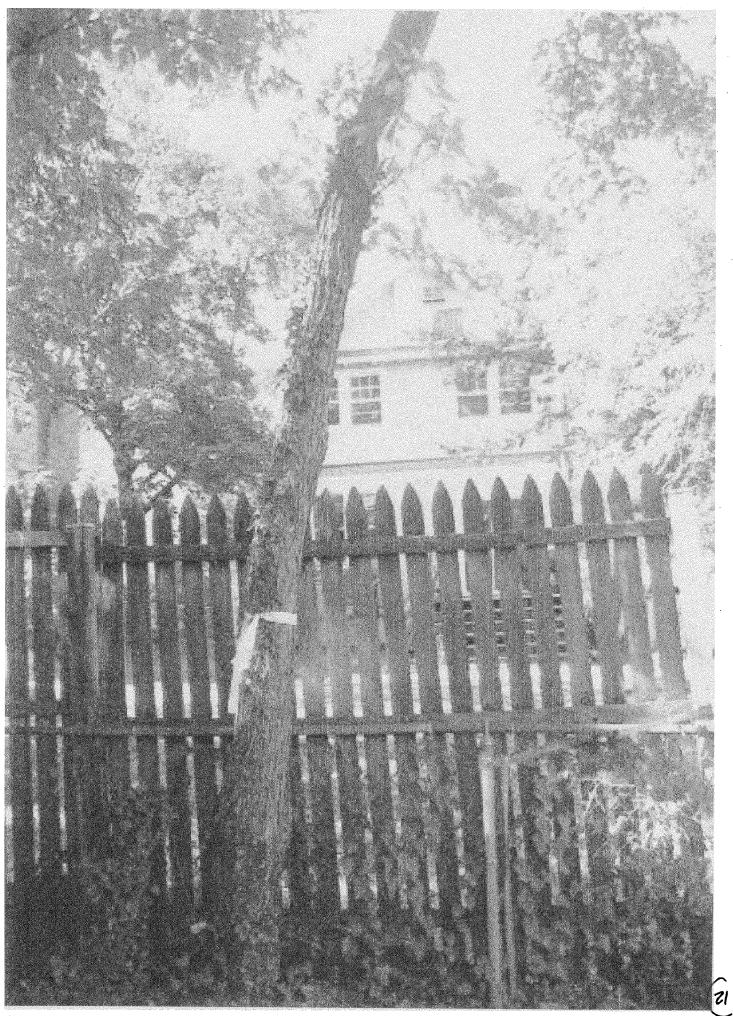

#### 1. Written Description:

a. Description of existing structure(s) and environmental setting, including their historical features and significance:

The property is a 6500 sq. ft plot containing a 32' x 29' house built in 1913 and a detached 22' by 19' garage (unknown construction date). The property has a perimeter chain link fence separating the adjacent properties on the right, left, and rear. There are approximately fifteen (15) trees mostly which are mulberry, elm, two evergreens, hibiscus, and miscellaneous others on the property. There is a concrete sidewalk that extends from the home's rear entrance connecting to the concrete driveway. The driveway extends from the garage on the southern side of the property to Philadelphia Ave. A slate patio extends out from the rear of the house also there is a wood picket fence extending from the rear of the house to the garage. A three (3) swing wooden swing set is set deep in the back yard parallel with the rear fence.

The current fence runs adjacent to trees, some of which have grown around and into the fence.