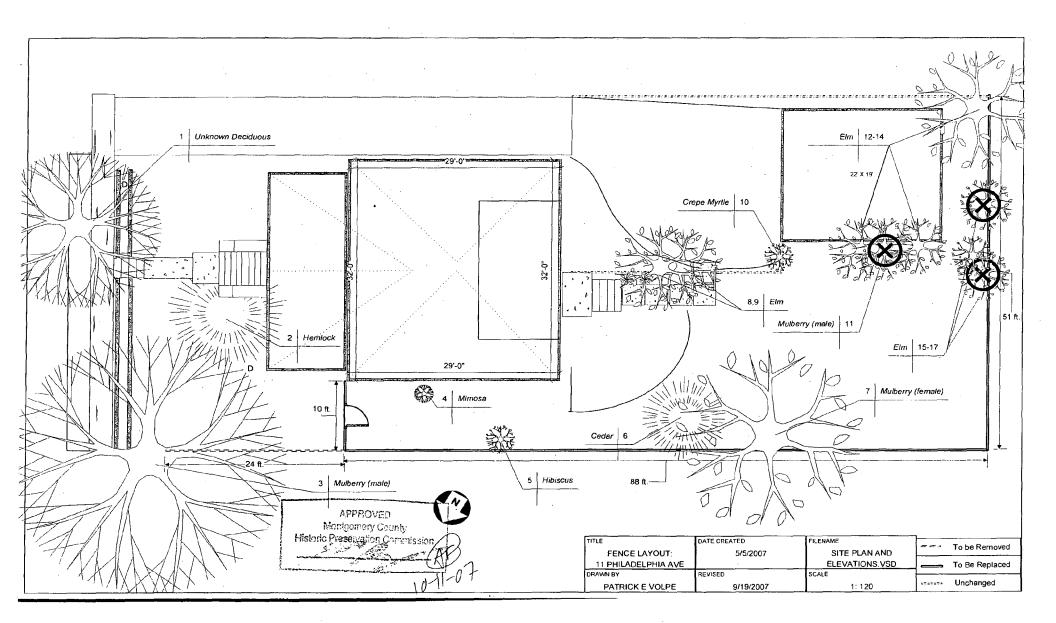

#### 1. Written Description:

a. Description of existing structure(s) and environmental setting, including their historical features and significance:

The property is a 6500 sq. ft plot containing a 32' x 29' house built in 1913 and a detached 22' by 19' garage (unknown construction date). The property has a perimeter chain link fence separating the adjacent properties on the right, left, and rear. There are approximately fifteen (15) trees mostly which are mulberry, elm, two evergreens, hibiscus, and miscellaneous others on the property. There is a concrete sidewalk that extends from the home's rear entrance connecting to the concrete driveway. The driveway extends from the garage on the southern side of the property to Philadelphia Ave. A slate patio extends out from the rear of the house also there is a wood picket fence extending from the rear of the house to the garage. A three (3) swing wooden swing set is set deep in the back yard parallel with the rear fence.

#### 6. Tree Survey:

The Takoma Park Arborist, Mr. Tom Bolton, performed a site visit at 11 Philadelphia Ave on September 5<sup>th</sup>, 2007. Mr. Bolton examined the site of the fence construction and recommended three (3) trees be removed, two (2) of which are damaged and have grown around the existing chain link fence. These trees targeted for removal are marked with an "X" on the site plan. A copy of the Tree Removal Permit / Waiver Application is enclosed. Below is a copy of the email exchange between us and Mr. Bolton.