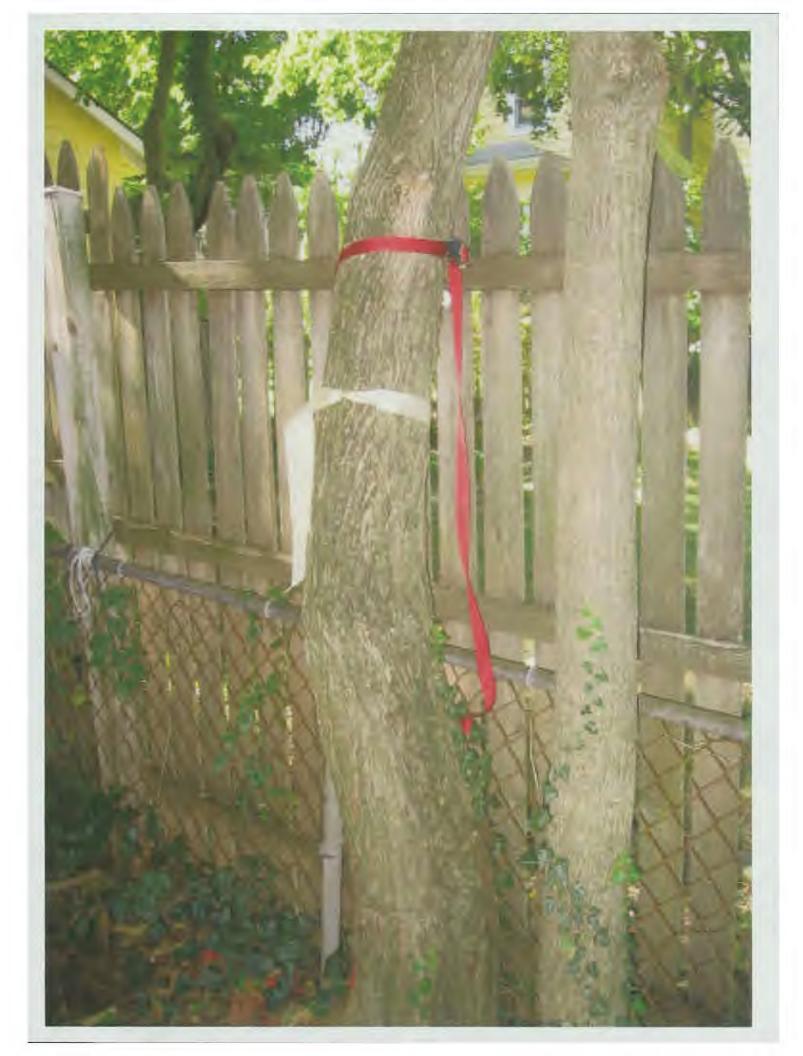

The current fence runs adjacent to trees, some of which have grown around and into the fence.

#### 6. Tree Survey:

The Takoma Park Arborist, Mr. Tom Bolton, performed a site visit at 11 Philadelphia Ave on September 5<sup>th</sup>, 2007. Mr. Bolton examined the site of the fence construction and recommended three (3) trees be removed, two (2) of which are damaged and have grown around the existing chain link fence. These trees targeted for removal are marked with an "X" on the site plan. A copy of the Tree Removal Permit / Waiver Application is enclosed. Below is a copy of the email exchange between us and Mr. Bolton.