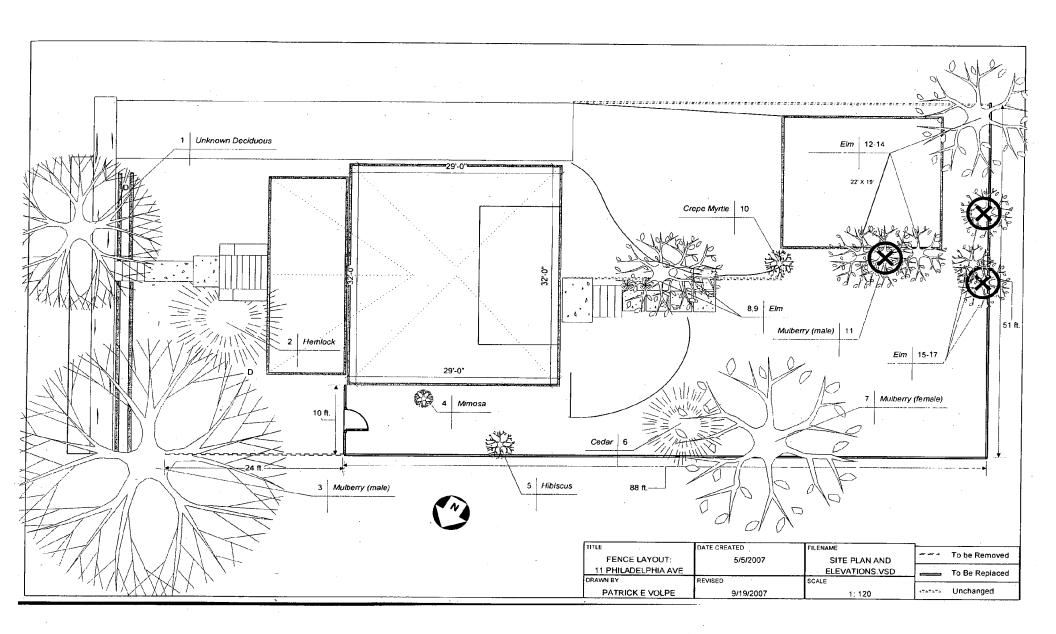

#### 1. Written Description:

a. Description of existing structure(s) and environmental setting, including their historical features and significance:

The property is a 6500 sq. ft plot containing a 32' x 29' house built in 1913 and a detached 22' by 19' garage (unknown construction date). The property has a perimeter chain link fence separating the adjacent properties on the right, left, and rear. There are approximately fifteen (15) trees mostly which are mulberry, elm, two evergreens, hibiscus, and miscellaneous others on the property. There is a concrete sidewalk that extends from the home's rear entrance connecting to the concrete driveway. The driveway extends from the garage on the southern side of the property to Philadelphia Ave. A slate patio extends out from the rear of the house also there is a wood picket fence extending from the rear of the house to the garage. A three (3) swing wooden swing set is set deep in the back yard parallel with the rear fence.

#### 6. Tree Survey:

The Takoma Park Arborist, Mr. Tom Bolton, performed a site visit at 11 Philadelphia Ave on September 5<sup>th</sup>, 2007. Mr. Bolton examined the site of the fence construction and recommended three (3) trees be removed, two (2) of which are damaged and have grown around the existing chain link fence. These trees targeted for removal are marked with an "X" on the site plan. A copy of the Tree Removal Permit / Waiver Application is enclosed. Below is a copy of the email exchange between us and Mr. Bolton.