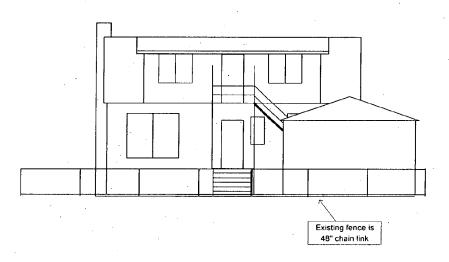

#### 1. Written Description:

a. Description of existing structure(s) and environmental setting, including their historical features and significance:

The property is a 6500 sq. ft plot containing a 32' x 29' house built in 1913 and a detached 22' by 19' garage (unknown construction date). The property has a perimeter chain link fence separating the adjacent properties on the right, left, and rear. There are approximately fifteen (15) trees mostly which are mulberry, elm, two evergreens, hibiscus, and miscellaneous others on the property. There is a concrete sidewalk that extends from the home's rear entrance connecting to the concrete driveway. The driveway extends from the garage on the southern side of the property to Philadelphia Ave. A slate patio extends out from the rear of the house also there is a wood picket fence extending from the rear of the house to the garage. A three (3) swing wooden swing set is set deep in the back yard parallel with the rear fence.

to bo to the none of the house.

The fence currently resides on the property line. The replacement fence will be constructed adjacent to the property line but on the 11 Philadelphia Ave property

Outside of removing an estimated 40+ year old chain link fence, I do not believe the fence replacement will have an impact on the historic significance of the properties impacted. The fence would be a welcomed replacement and will be more aesthetically appealing.