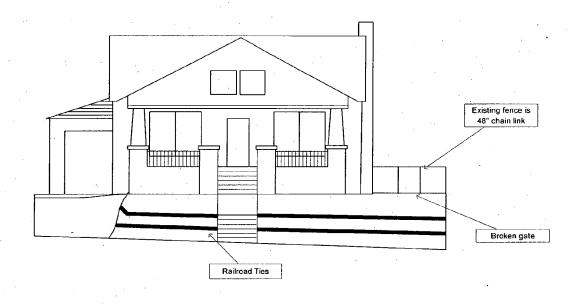

#### 1. Written Description:

a. Description of existing structure(s) and environmental setting, including their historical features and significance:

The property is a 6500 sq. ft plot containing a 32' x 29' house built in 1913 and a detached 22' by 19' garage (unknown construction date). The property has a perimeter chain link fence separating the adjacent properties on the right, left, and rear. There are approximately fifteen (15) trees mostly which are mulberry, elm, two evergreens, hibiscus, and miscellaneous others on the property. There is a concrete sidewalk that extends from the home's rear entrance connecting to the concrete driveway. The driveway extends from the garage on the southern side of the property to Philadelphia Ave. A slate patio extends out from the rear of the house also there is a wood picket fence extending from the rear of the house to the garage. A three (3) swing wooden swing set is set deep in the back yard parallel with the rear fence.

to bo to the none of the house.

The fence currently resides on the property line. The replacement fence will be constructed adjacent to the property line but on the 11 Philadelphia Ave property

Outside of removing an estimated 40+ year old chain link fence, I do not believe the fence replacement will have an impact on the historic significance of the properties impacted. The fence would be a welcomed replacement and will be more aesthetically appealing.

The current fence runs adjacent to trees, some of which have grown around and into the fence.