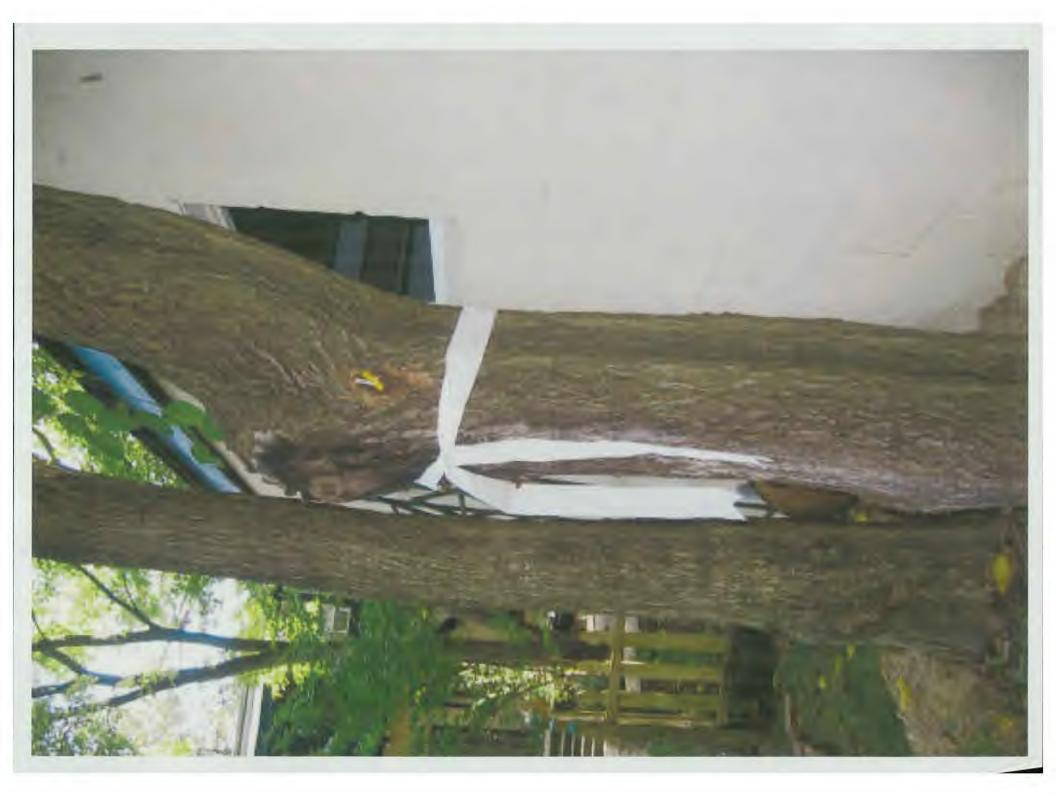

The current fence runs adjacent to trees, some of which have grown around and into the fence.

#### 6. Tree Survey:

The Takoma Park Arborist, Mr. Tom Bolton, performed a site visit at 11 Philadelphia Ave on September 5<sup>th</sup>, 2007. Mr. Bolton examined the site of the fence construction and recommended three (3) trees be removed, two (2) of which are damaged and have grown around the existing chain link fence. These trees targeted for removal are marked with an "X" on the site plan. A copy of the Tree Removal Permit / Waiver Application is enclosed. Below is a copy of the email exchange between us and Mr. Bolton.