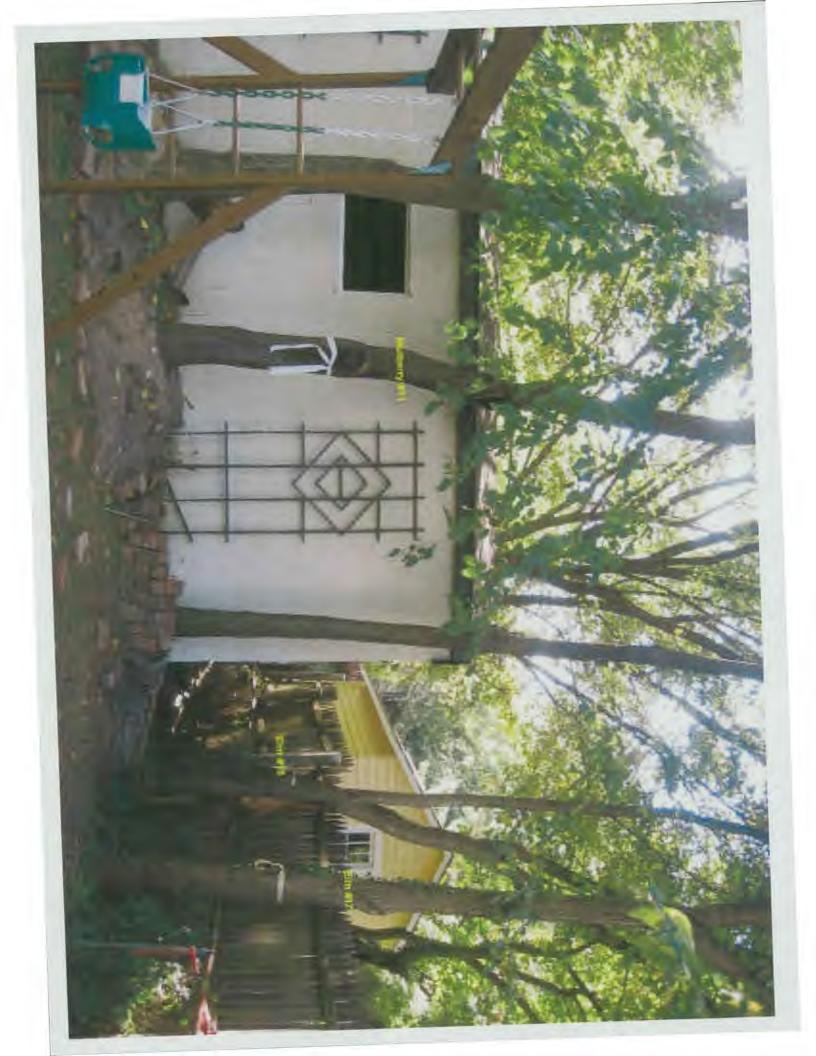

#### 1. Written Description:

a. Description of existing structure(s) and environmental setting, including their historical features and significance:

The property is a 6500 sq. ft plot containing a 32' x 29' house built in 1913 and a detached 22' by 19' garage (unknown construction date). The property has a perimeter chain link fence separating the adjacent properties on the right, left, and rear. There are approximately fifteen (15) trees mostly which are mulberry, elm, two evergreens, hibiscus, and miscellaneous others on the property. There is a concrete sidewalk that extends from the home's rear entrance connecting to the concrete driveway. The driveway extends from the garage on the southern side of the property to Philadelphia Ave. A slate patio extends out from the rear of the house also there is a wood picket fence extending from the rear of the house to the garage. A three (3) swing wooden swing set is set deep in the back yard parallel with the rear fence.

The current fence runs adjacent to trees, some of which have grown around and into the fence.

## 5. Existing Property Condition Photographs:

Detail: Front of house with fence view on right.

Detail: View of side of house with fence

Detail: View of hear yard + fence (+ 15 Philadelphia yard)

Detail: View of existing fonce growth in trees