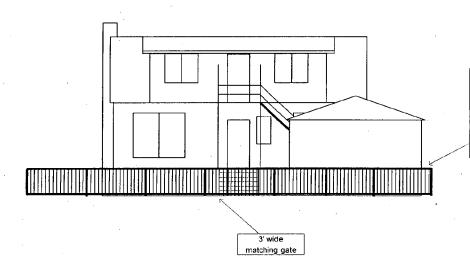

## 11 PHILADELPHIA AVE FRONT ELEVATION \* PROPOSED Proposed fence is 48" high, 2"X2" pickets with 1"X4" cap board. 4" X 4" posts will be cemented 36" into the ground. All pieces are ACQ Naturewood pressure treated pine. 3' wide matching gate Railroad Ties APPROVED Montgomery County Historic Preservation Commission DATE CREATED FENCE LAYOUT: 5/5/2007 SITE PLAN AND 11 PHILADELPHIA AVE ELEVATIONS, VSD DRAWN BY REVISED PATRICK E VOLPE 9/19/2007 1: 120

## 4. Materials / Specifications:

Pressure treated preserved lumber. 4 foot tall flat top picket fence – 2x2 pickets: Long Fence style - Williamsburg with 4x4 posts secured with concrete.