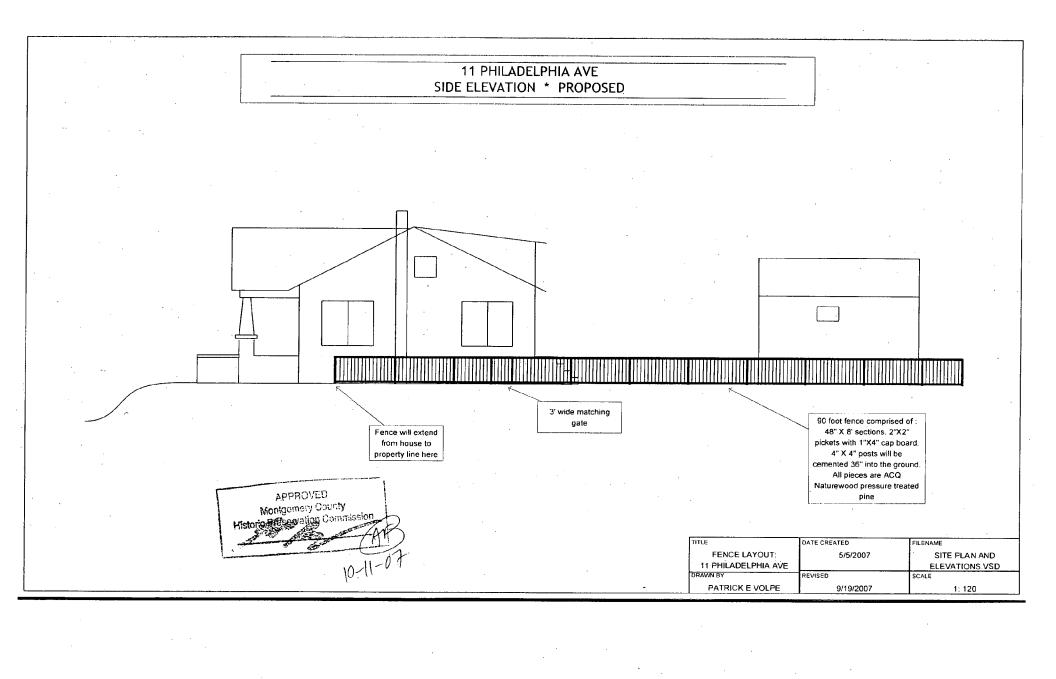

The project includes replacing the section of fence running perpendicular from the main fence and connecting to the house. The existing fence separating 11 and 15 Philadelphia Ave is approximately 130' long extending the full length of the property. The replacement fence design is to shorten the fence to 90' to the front of the house.

## 4. Materials / Specifications:

Pressure treated preserved lumber. 4 foot tall flat top picket fence – 2x2 pickets: Long Fence style - Williamsburg with 4x4 posts secured with concrete.