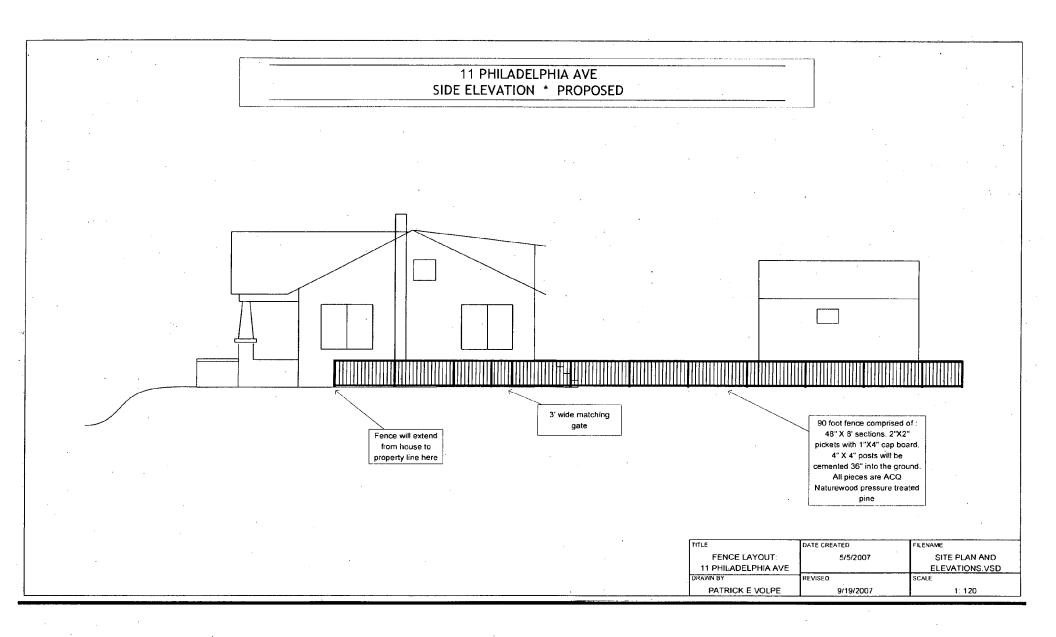

## 11 PHILADELPHIA AVE FRONT ELEVATION \* PROPOSED Proposed fence is 48" high, 2"X2" pickets with 1"X4" cap board. 4" X 4" posts will be cemented 36" into the ground. All pieces are ACQ Naturewood pressure treated pine. 3' wide matching gate Railroad Ties APPROVED Montgomery County Historic Preservation Commission DATE CREATED FENCE LAYOUT: 5/5/2007 SITE PLAN AND 11 PHILADELPHIA AVE ELEVATIONS, VSD DRAWN BY REVISED PATRICK E VOLPE 9/19/2007 1: 120

The project includes replacing the section of fence running perpendicular from the main fence and connecting to the house. The existing fence separating 11 and 15 Philadelphia Ave is approximately 130' long extending the full length of the property. The replacement fence design is to shorten the fence to 90' to the front of the house.

## 4. Materials / Specifications:

Pressure treated preserved lumber. 4 foot tall flat top picket fence – 2x2 pickets: Long Fence style - Williamsburg with 4x4 posts secured with concrete.