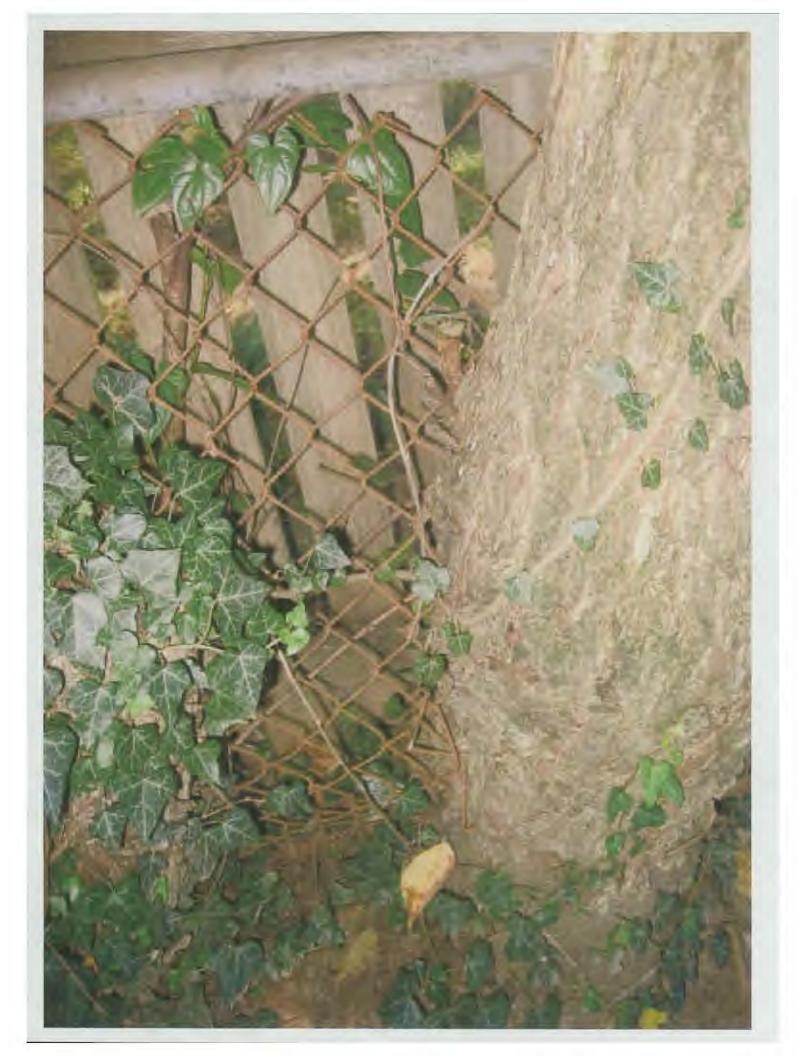

The current fence runs adjacent to trees, some of which have grown around and into the fence.

## 5. Existing Property Condition Photographs:

Detail: Front of house with fence view on right.

Detail: View of side of house with fence

Detail: View of hear yard + fence (+ 15 Philadelphia yard)

Detail: View of existing fonce growth in trees