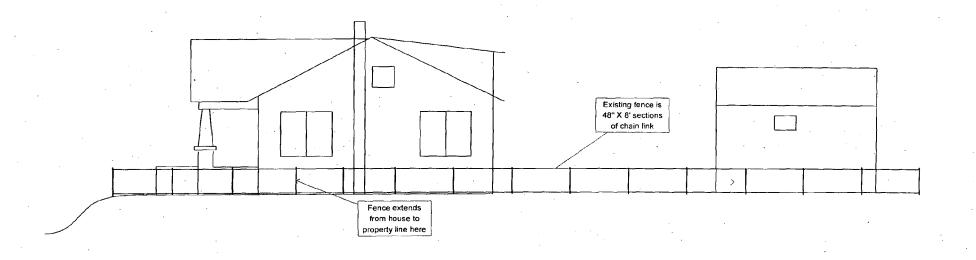

The project includes replacing the section of fence running perpendicular from the main fence and connecting to the house. The existing fence separating 11 and 15 Philadelphia Ave is approximately 130' long extending the full length of the property. The replacement fence design is to shorten the fence to 90' to the front of the house.

to bo to the none of the house.

The fence currently resides on the property line. The replacement fence will be constructed adjacent to the property line but on the 11 Philadelphia Ave property

Outside of removing an estimated 40+ year old chain link fence, I do not believe the fence replacement will have an impact on the historic significance of the properties impacted. The fence would be a welcomed replacement and will be more aesthetically appealing.