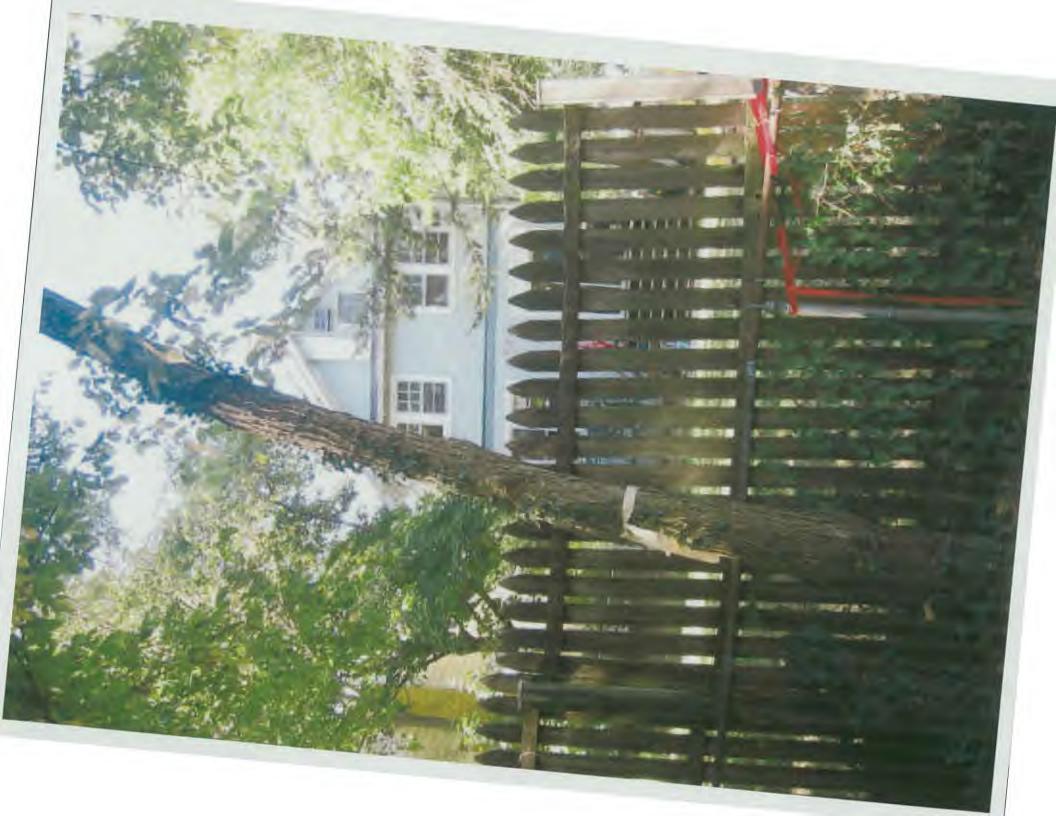

#### 6. Tree Survey:

The Takoma Park Arborist, Mr. Tom Bolton, performed a site visit at 11 Philadelphia Ave on September 5<sup>th</sup>, 2007. Mr. Bolton examined the site of the fence construction and recommended three (3) trees be removed, two (2) of which are damaged and have grown around the existing chain link fence. These trees targeted for removal are marked with an "X" on the site plan. A copy of the Tree Removal Permit / Waiver Application is enclosed. Below is a copy of the email exchange between us and Mr. Bolton.

Mr. Volpe,

After a site visit to determine the extent of construction I have determined that no tree protection plan is required for this fence installation.

Todd Bolton 301-891-7612

>>> <patrick.e.volpe@accenture.com> 8/20/2007 10:56 AM >>> Hi Mr. Bolton,