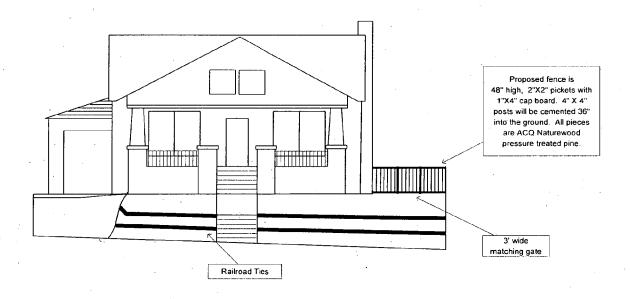

## 11 PHILADELPHIA AVE FRONT ELEVATION \* PROPOSED Proposed fence is 48" high, 2"X2" pickets with 1"X4" cap board. 4" X 4" posts will be cemented 36" into the ground. All pieces are ACQ Naturewood pressure treated pine. 3' wide matching gate Railroad Ties APPROVED Montgomery County Historic Preservation Commission DATE CREATED FENCE LAYOUT: 5/5/2007 SITE PLAN AND 11 PHILADELPHIA AVE ELEVATIONS, VSD DRAWN BY REVISED PATRICK E VOLPE 9/19/2007 1: 120

## 4. Materials / Specifications:

Pressure treated preserved lumber. 4 foot tall flat top picket fence – 2x2 pickets: Long Fence style - Williamsburg with 4x4 posts secured with concrete.