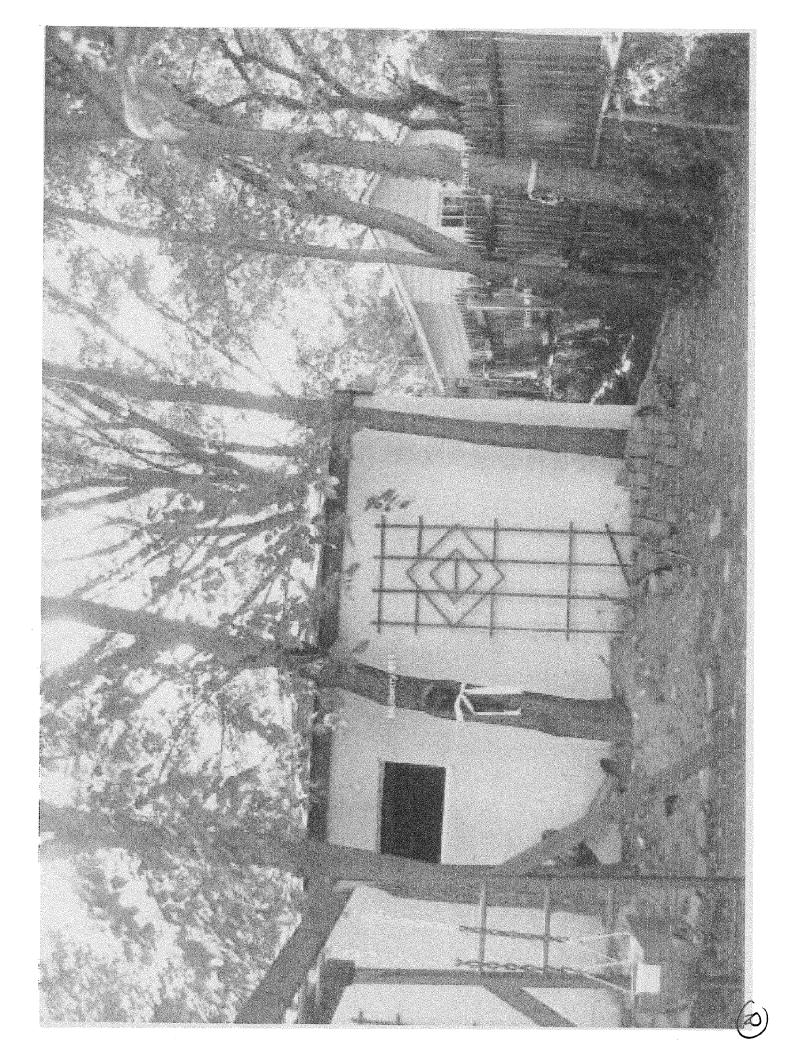

The current fence runs adjacent to trees, some of which have grown around and into the fence.

#### 6. Tree Survey:

The Takoma Park Arborist, Mr. Tom Bolton, performed a site visit at 11 Philadelphia Ave on September 5<sup>th</sup>, 2007. Mr. Bolton examined the site of the fence construction and recommended three (3) trees be removed, two (2) of which are damaged and have grown around the existing chain link fence. These trees targeted for removal are marked with an "X" on the site plan. A copy of the Tree Removal Permit / Waiver Application is enclosed. Below is a copy of the email exchange between us and Mr. Bolton.