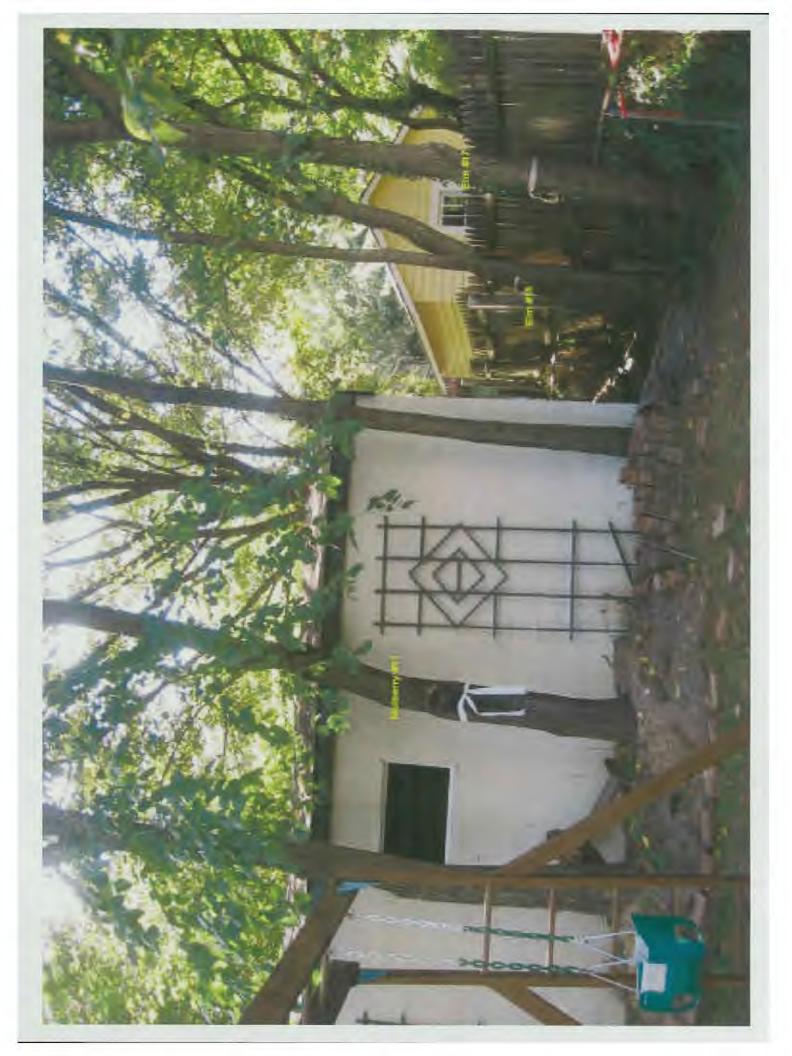

#### 1. Written Description:

a. Description of existing structure(s) and environmental setting, including their historical features and significance:

The property is a 6500 sq. ft plot containing a 32' x 29' house built in 1913 and a detached 22' by 19' garage (unknown construction date). The property has a perimeter chain link fence separating the adjacent properties on the right, left, and rear. There are approximately fifteen (15) trees mostly which are mulberry, elm, two evergreens, hibiscus, and miscellaneous others on the property. There is a concrete sidewalk that extends from the home's rear entrance connecting to the concrete driveway. The driveway extends from the garage on the southern side of the property to Philadelphia Ave. A slate patio extends out from the rear of the house also there is a wood picket fence extending from the rear of the house to the garage. A three (3) swing wooden swing set is set deep in the back yard parallel with the rear fence.

The current fence runs adjacent to trees, some of which have grown around and into the fence.

## 5. Existing Property Condition Photographs:

Detail: Front of house with fence view on right.

Detail: View of side of house with fence

Detail: View of hear yard + fence (+ 15 Philadelphia yard)

Detail: View of existing fonce growth in trees