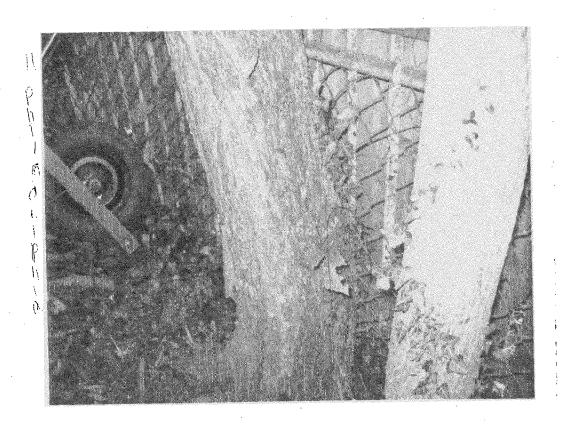

The current fence runs adjacent to trees, some of which have grown around and into the fence.

## 5. Existing Property Condition Photographs:

Detail: Front of house with fence view on right.

Detail: View of side of house with fence

Detail: View of hear yard + fence (+ 15 Philadelphia yard)

Detail: View of existing fonce growth in trees