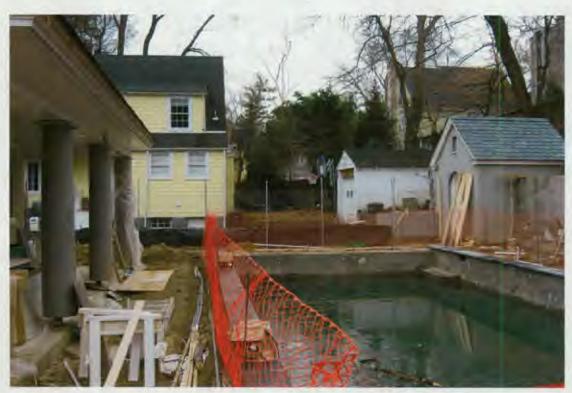

#### **PROPOSAL**

The applicants are proposing to install the following new fencing\*:

- 5' iron fencing and gates along the Underwood (north) side of the house (stone wall and steps shown in elevations are existing conditions)
- 6'6" wood fencing along the right side property line (south) to match the existing fence

small section of 5' tall iron fencing to the right side of the house and connecting to the wood fence

\*the alterations at the rear of the property adjacent to the new pool and pool house are outside the environmental setting and do not require HPC review and approval.