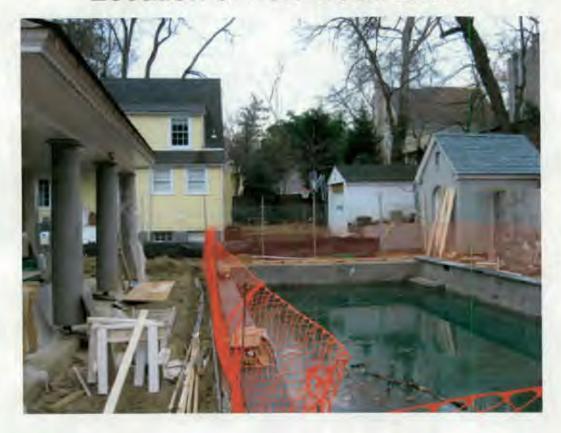

#### **PROPOSAL**

The applicants are proposing to install the following new fencing\*:

- 5' iron fencing and gates along the Underwood (north) side of the house (stone wall and steps shown in elevations are existing conditions)
- 6'6" wood fencing along the right side property line (south) to match the existing fence

small section of 5' tall iron fencing to the right side of the house and connecting to the wood fence

\*the alterations at the rear of the property adjacent to the new pool and pool house are outside the environmental setting and do not require HPC review and approval.