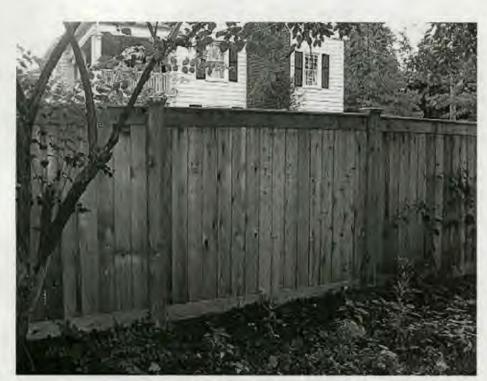

#### **PROPOSAL**

The applicants are proposing to install the following new fencing\*:

- 5' iron fencing and gates along the Underwood (north) side of the house (stone wall and steps shown in elevations are existing conditions)
- 6'6" wood fencing along the right side property line (south) to match the existing fence