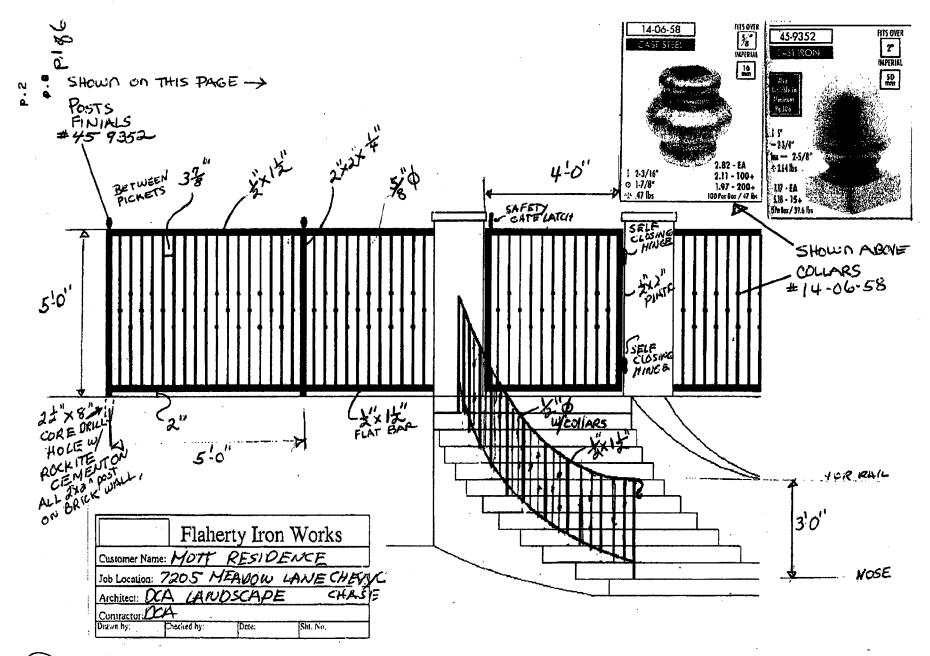

#### **PROPOSAL**

The applicants are proposing to install the following new fencing\*:

- 5' iron fencing and gates along the Underwood (north) side of the house (stone wall and steps shown in elevations are existing conditions)
- 6'6" wood fencing along the right side property line (south) to match the existing fence

small section of 5' tall iron fencing to the right side of the house and connecting to the wood fence

\*the alterations at the rear of the property adjacent to the new pool and pool house are outside the environmental setting and do not require HPC review and approval.