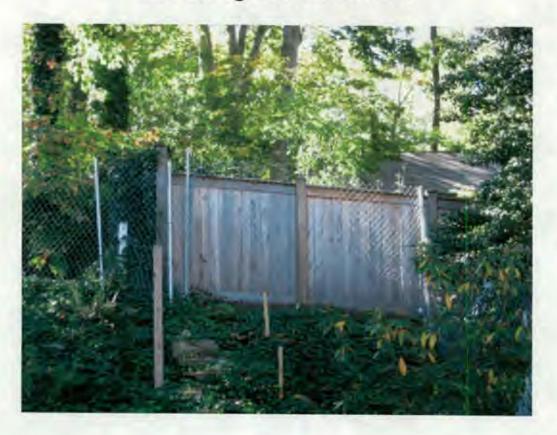

#### **PROPOSAL**

The applicants are proposing to install the following new fencing\*:

- 5' iron fencing and gates along the Underwood (north) side of the house (stone wall and steps shown in elevations are existing conditions)
- 6'6" wood fencing along the right side property line (south) to match the existing fence