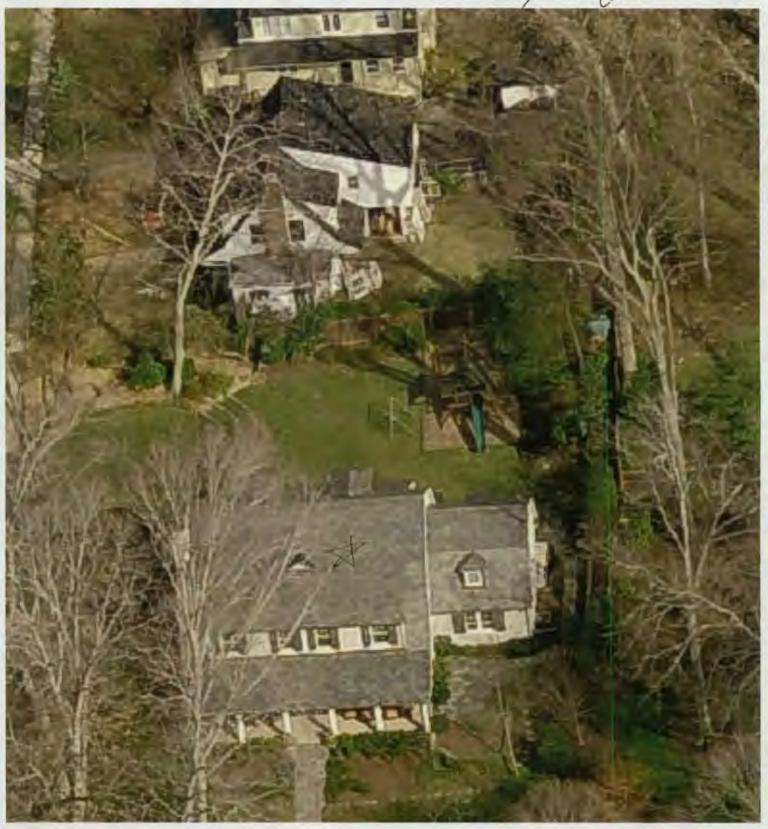

#### **PROPOSAL**

The applicants are proposing to install the following new fencing\*:

- 5' iron fencing and gates along the Underwood (north) side of the house (stone wall and steps shown in elevations are existing conditions)
- 6'6" wood fencing along the right side property line (south) to match the existing fence

small section of 5' tall iron fencing to the right side of the house and connecting to the wood fence

\*the alterations at the rear of the property adjacent to the new pool and pool house are outside the environmental setting and do not require HPC review and approval.