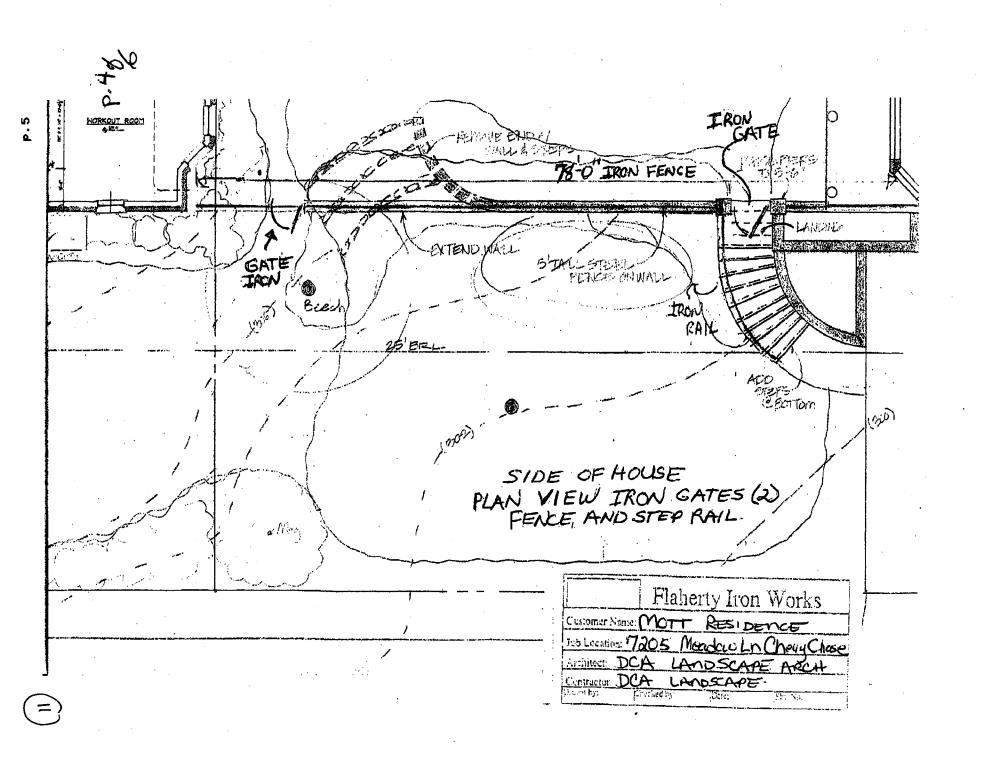

#### **PROPOSAL**

The applicants are proposing to install the following new fencing\*:

- 5' iron fencing and gates along the Underwood (north) side of the house (stone wall and steps shown in elevations are existing conditions)
- 6'6" wood fencing along the right side property line (south) to match the existing fence

small section of 5' tall iron fencing to the right side of the house and connecting to the wood fence

\*the alterations at the rear of the property adjacent to the new pool and pool house are outside the environmental setting and do not require HPC review and approval.