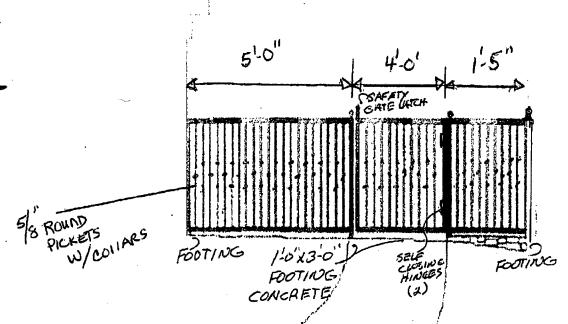

#### **PROPOSAL**

The applicants are proposing to install the following new fencing\*:

- 5' iron fencing and gates along the Underwood (north) side of the house (stone wall and steps shown in elevations are existing conditions)
- 6'6" wood fencing along the right side property line (south) to match the existing fence

small section of 5' tall iron fencing to the right side of the house and connecting to the wood fence

\*the alterations at the rear of the property adjacent to the new pool and pool house are outside the environmental setting and do not require HPC review and approval.