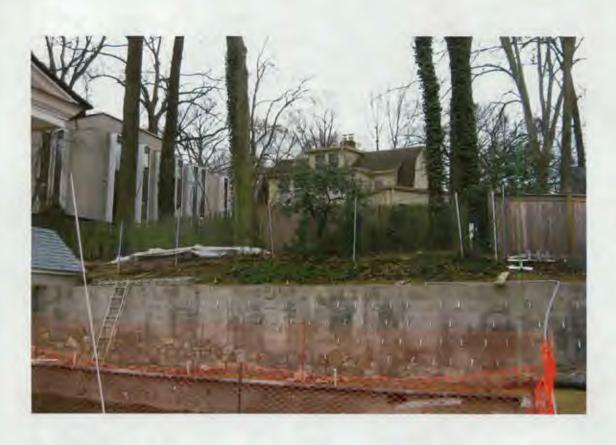

#### **PROPOSAL**

The applicants are proposing to install the following new fencing\*:

- 5' iron fencing and gates along the Underwood (north) side of the house (stone wall and steps shown in elevations are existing conditions)
- 6'6" wood fencing along the right side property line (south) to match the existing fence

small section of 5' tall iron fencing to the right side of the house and connecting to the wood fence

\*the alterations at the rear of the property adjacent to the new pool and pool house are outside the environmental setting and do not require HPC review and approval.