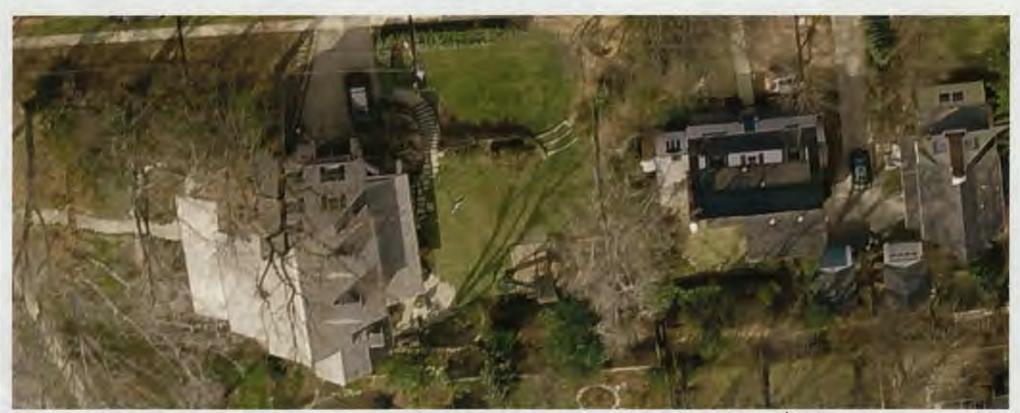

#### **PROPOSAL**

The applicants are proposing to install the following new fencing\*:

- 5' iron fencing and gates along the Underwood (north) side of the house (stone wall and steps shown in elevations are existing conditions)
- 6'6" wood fencing along the right side property line (south) to match the existing fence

small section of 5' tall iron fencing to the right side of the house and connecting to the wood fence

\*the alterations at the rear of the property adjacent to the new pool and pool house are outside the environmental setting and do not require HPC review and approval.