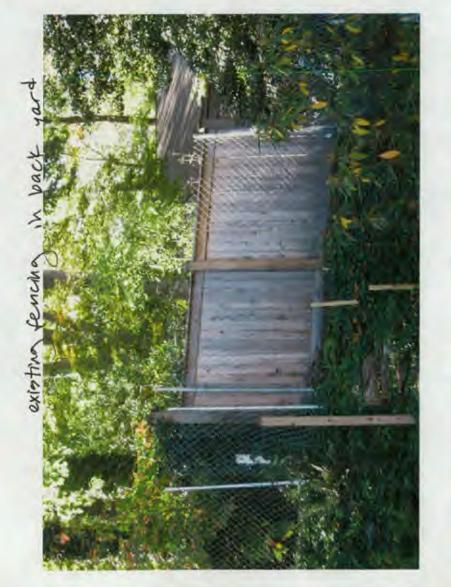

#### **PROPOSAL**

The applicants are proposing to install the following new fencing\*:

- 5' iron fencing and gates along the Underwood (north) side of the house (stone wall and steps shown in elevations are existing conditions)
- 6'6" wood fencing along the right side property line (south) to match the existing fence