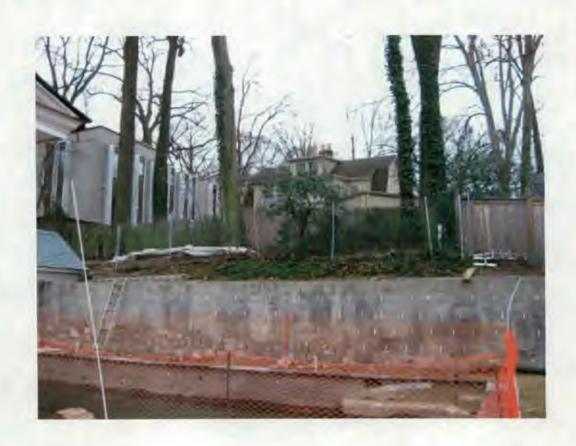

#### **PROPOSAL**

The applicants are proposing to install the following new fencing\*:

- 5' iron fencing and gates along the Underwood (north) side of the house (stone wall and steps shown in elevations are existing conditions)
- 6'6" wood fencing along the right side property line (south) to match the existing fence

small section of 5' tall iron fencing to the right side of the house and connecting to the wood fence

\*the alterations at the rear of the property adjacent to the new pool and pool house are outside the environmental setting and do not require HPC review and approval.