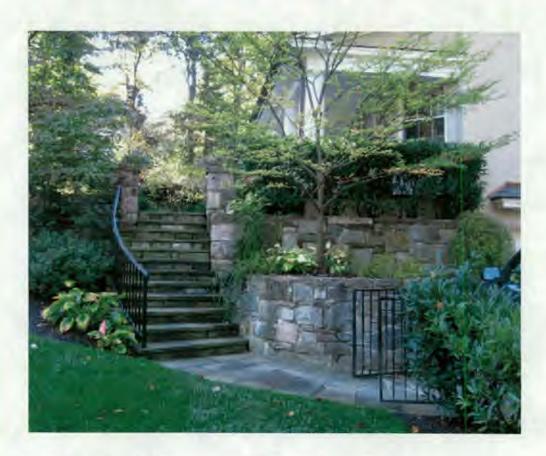

#### **PROPOSAL**

The applicants are proposing to install the following new fencing\*:

- 5' iron fencing and gates along the Underwood (north) side of the house (stone wall and steps shown in elevations are existing conditions)
- 6'6" wood fencing along the right side property line (south) to match the existing fence