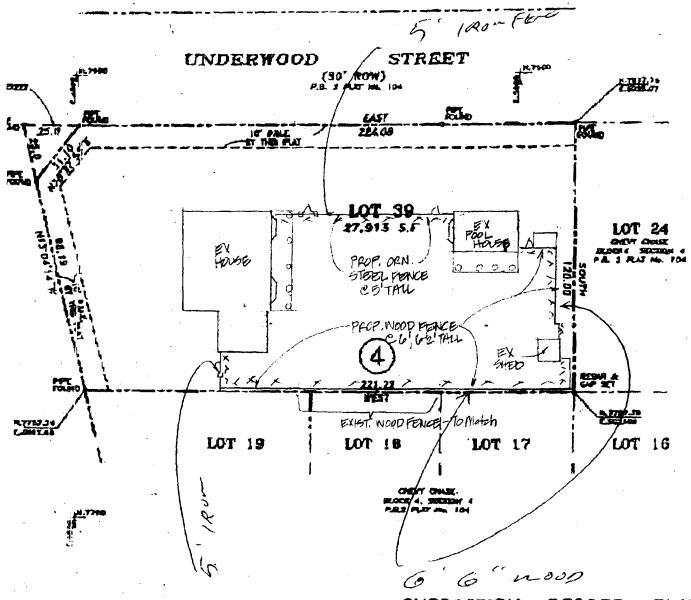

#### **PROPOSAL**

The applicants are proposing to install the following new fencing\*:

- 5' iron fencing and gates along the Underwood (north) side of the house (stone wall and steps shown in elevations are existing conditions)
- 6'6" wood fencing along the right side property line (south) to match the existing fence

small section of 5' tall iron fencing to the right side of the house and connecting to the wood fence

\*the alterations at the rear of the property adjacent to the new pool and pool house are outside the environmental setting and do not require HPC review and approval.