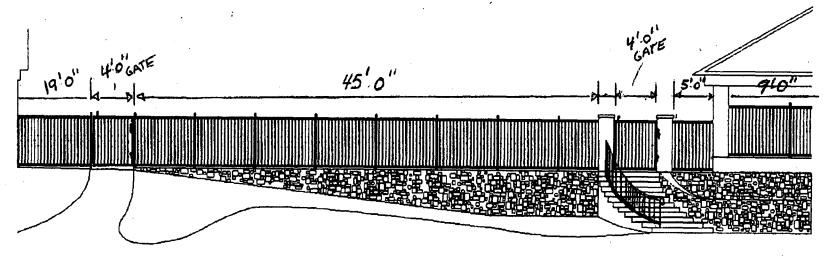

#### **PROPOSAL**

The applicants are proposing to install the following new fencing\*:

- 5' iron fencing and gates along the Underwood (north) side of the house (stone wall and steps shown in elevations are existing conditions)
- 6'6" wood fencing along the right side property line (south) to match the existing fence

small section of 5' tall iron fencing to the right side of the house and connecting to the wood fence

\*the alterations at the rear of the property adjacent to the new pool and pool house are outside the environmental setting and do not require HPC review and approval.