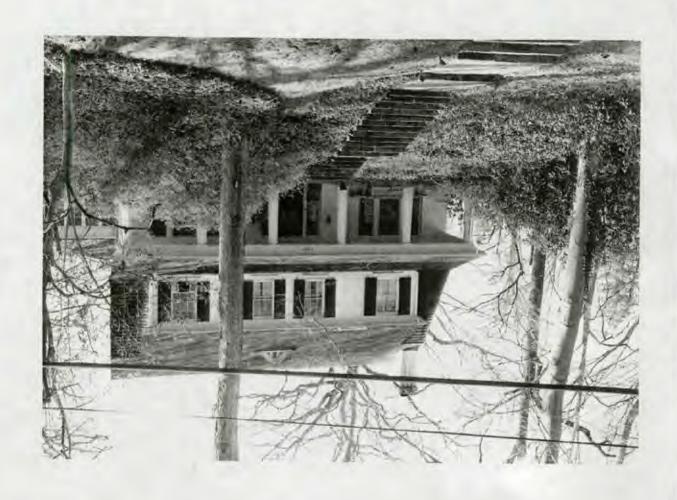

#### ARCHITECTURAL DESCRIPTION

SIGNIFICANCE:

Shafer House Master Plan Site #35/106

STYLE:

**Dutch Colonial Revival** 

DATE:

c. 1921

#### excerpt from Places in the Past:

Built during a construction boom north of Thornapple Street, the Dutch Colonial Revival-style Shafer House reflects the more eclectic approach to architectural styles that occurred between the wars in Section 4. The two-story three-bay house features a gambrel roof, hallmark of the Dutch Colonial style. The main roof extends over a deep front porch supported by massive round columns, creating a bungalow effect, a popular style patterned after summer houses used by colonists in India. A single eyebrow dormer window accents the wide slate roof. Located on a corner lot, the Shafer House has a commanding view from a knoll overlooking Meadow Lane. The Shafer House is additionally noteworthy for its high level of architectural integrity.