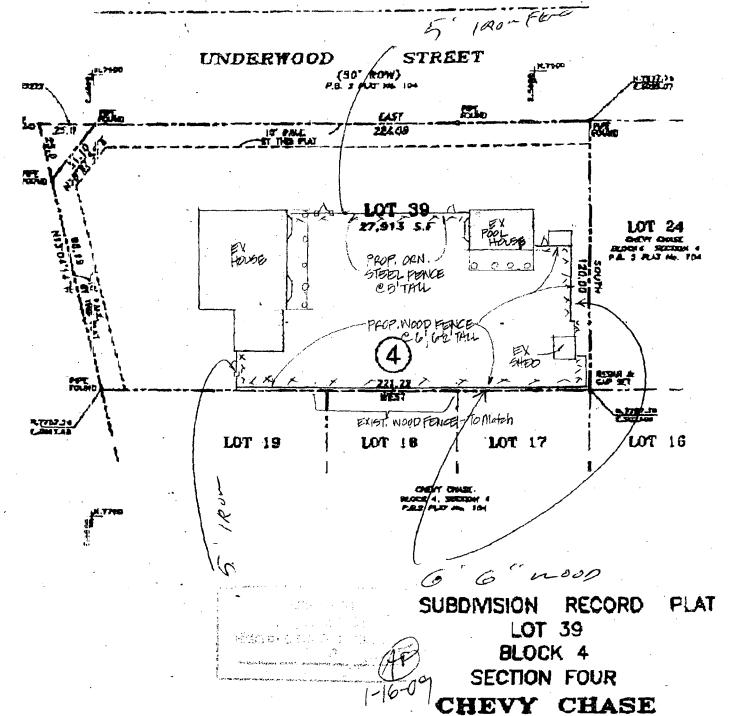

Scale 1" = 30'

BEING A RESUBDIVISION OF LOTS 20,21,22 & 23 BLOCK 4 7TH ELECTION DISTRICT MONIGOMERY COUNTY, MARYLAND

#### **PROPOSAL**

The applicants are proposing to install the following new fencing\*:

- 5' iron fencing and gates along the Underwood (north) side of the house (stone wall and steps shown in elevations are existing conditions)
- 6'6" wood fencing along the right side property line (south) to match the existing fence

small section of 5' tall iron fencing to the right side of the house and connecting to the wood fence

\*the alterations at the rear of the property adjacent to the new pool and pool house are outside the environmental setting and do not require HPC review and approval.