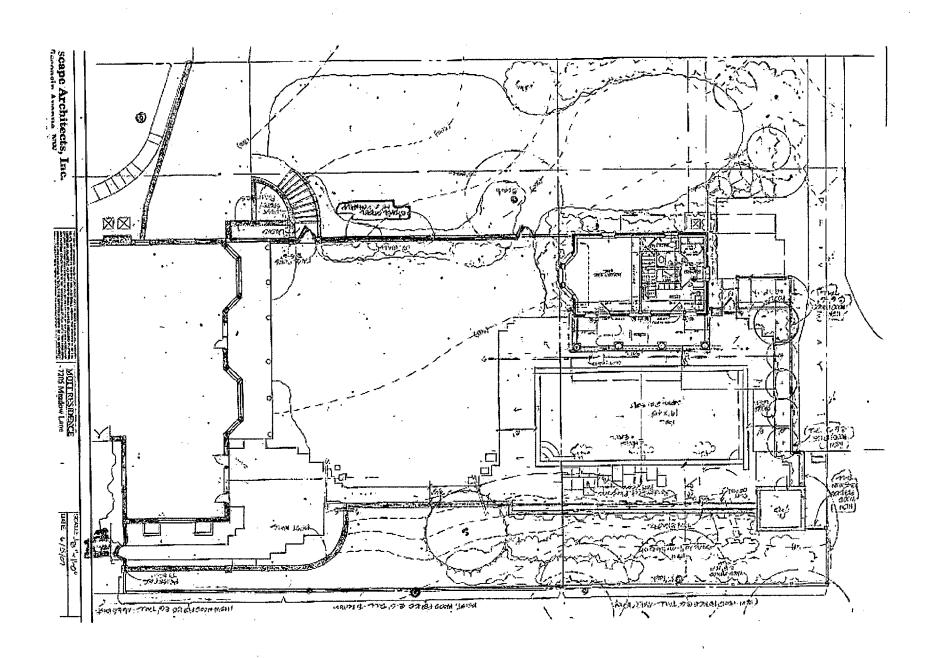

#### 2. SITE PLAN

Site and environmental setting, drawn to scale. You may use your plat. Your site plan must include:

- a. the scale, north arrow, and date;
- b. dimensions of all existing and proposed structures; and
- c. site features such as walkways, driveways, fences, ponds, streams, trash dumpsters, mechanical equipment, and landscaping.

#### **PROPOSAL**

The applicants are proposing to install the following new fencing\*:

- 5' iron fencing and gates along the Underwood (north) side of the house (stone wall and steps shown in elevations are existing conditions)
- 6'6" wood fencing along the right side property line (south) to match the existing fence

small section of 5' tall iron fencing to the right side of the house and connecting to the wood fence

\*the alterations at the rear of the property adjacent to the new pool and pool house are outside the environmental setting and do not require HPC review and approval.