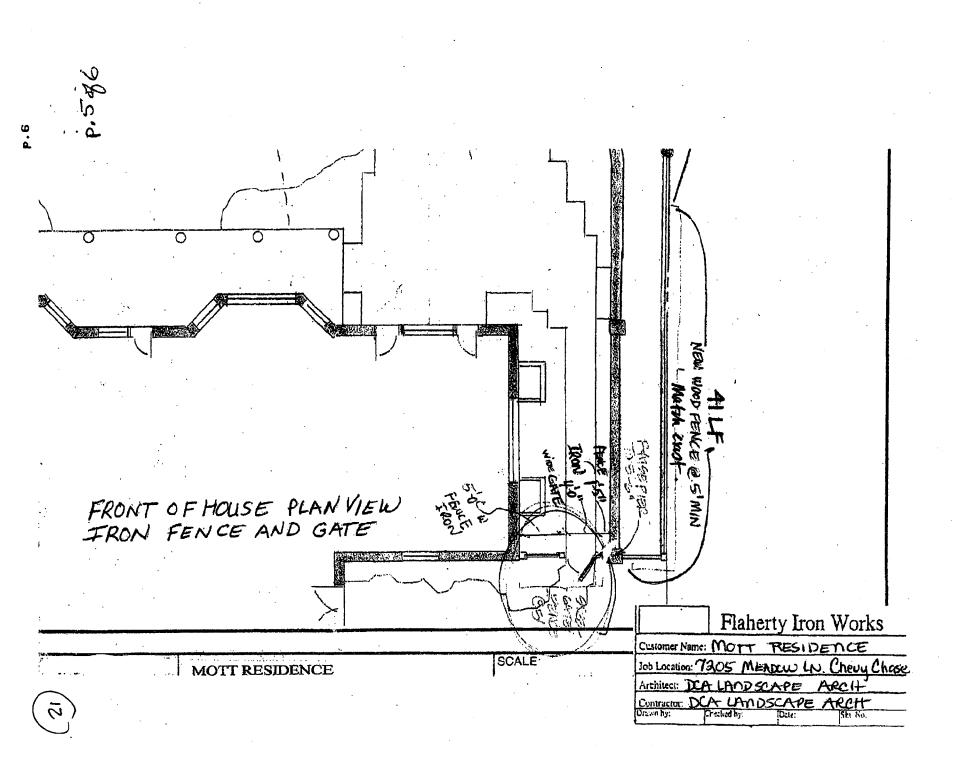

#### **PROPOSAL**

The applicants are proposing to install the following new fencing\*:

- 5' iron fencing and gates along the Underwood (north) side of the house (stone wall and steps shown in elevations are existing conditions)
- 6'6" wood fencing along the right side property line (south) to match the existing fence

small section of 5' tall iron fencing to the right side of the house and connecting to the wood fence

\*the alterations at the rear of the property adjacent to the new pool and pool house are outside the environmental setting and do not require HPC review and approval.